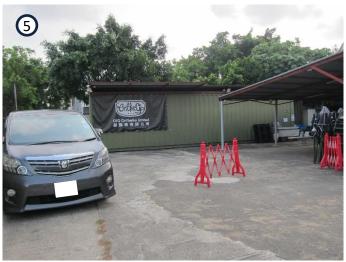

There will be no change in nature of use of the proposed development. Compared to the last application, the Applicant has reduced the number of structures to fit their operation needs, in which the proposed development consists of 3 temporary structures, including one 1-storey (height: about 3m) storeroom / ancillary office of about 84 sq.m., a 1-storey (height: about 3m) open-sided shelter of about 156 sq.m. for parking and rest area, as well as a 1-storey (height: about 3m) washroom of about 7 sq.m. The remaining open area will continue to be used as a drone training ground.

The proposed development will also provide 5 parking spaces (2.5m x 5m) for staff and visitors. The Application Site has been fenced off with corrugated metal sheets of about 2.5m high. The proposed hours of operation at the Application Site are based on appointments and scheduled classes, normally 9am to 6pm daily from Mondays to Sundays (including public holidays).