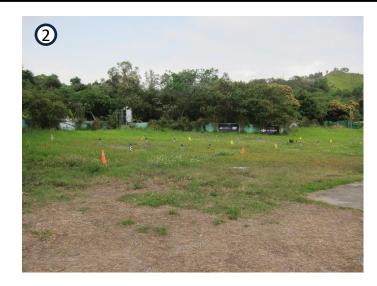

The Application Site, covering an area of about 4,225 sq.m. (including about 289 sq.m. of Government land), falls within "Recreation" ("REC") zone on the on the Approved Ping Shan Outline Zoning Plan (OZP) No. S/YL-PS/20 gazetted on 23.9.2022. According to the Notes of the OZP, the proposed development is not under either "Column 1" or "Column 2" use of "REC" zone. Meanwhile, temporary use or development of any land or building not exceeding a period of three years requires permission from the Town Planning Board (the "Board").

The Application Site, or part of it, is the subject of 11 previous applications for various uses. The last application (No. A/YL-PS/648) was approved for a temporary drone training centre on 10.12.2021 for a period of 3 years. The Applicant has complied with all approval conditions of the last application. As the planning approval of the last application has lapsed on 10.12.2024, the Applicant would like to apply for the same use to continue the usage of the existing drone training centre to meet their operational needs for training and education purposes of drone.