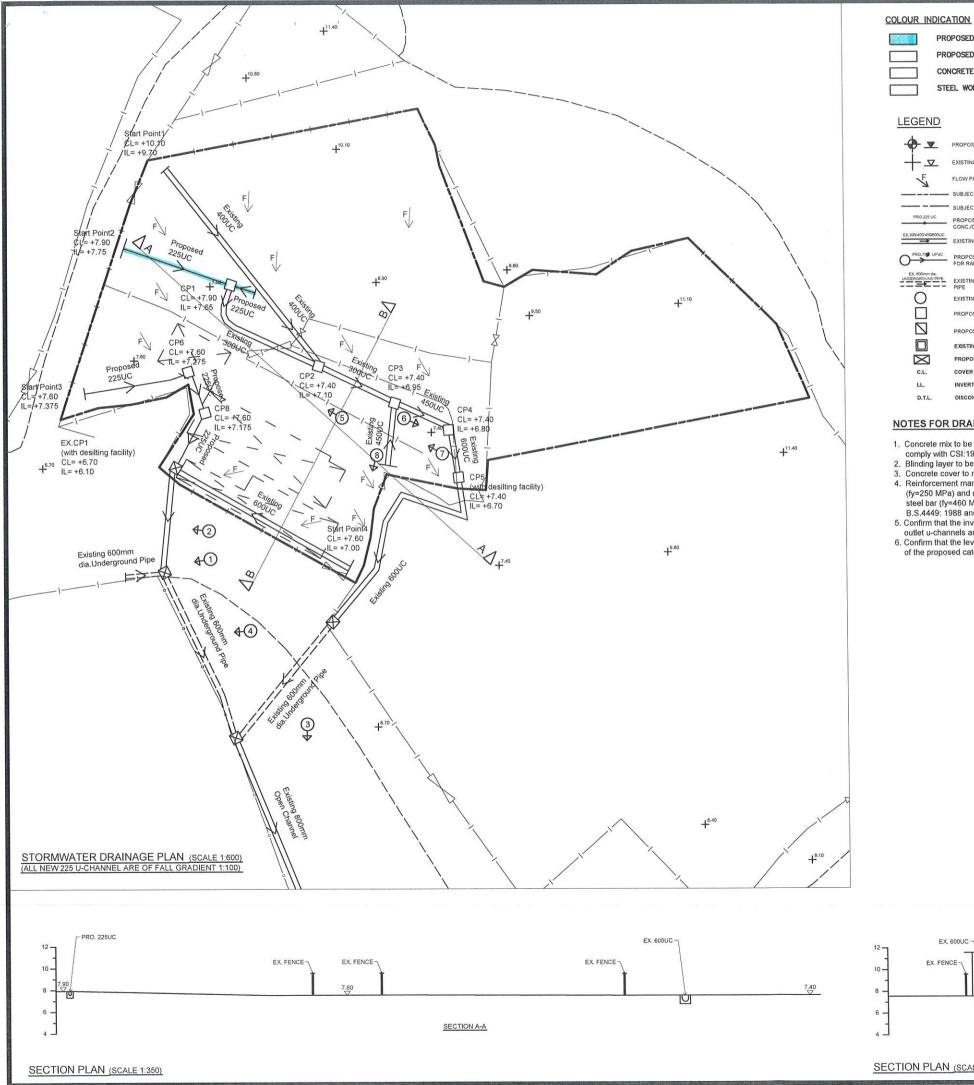

rd. Given the temporary nature of the proposed development, it will not hinder future proposed residential development under LSPS or public housing development in the locality.

In view of the justifications as presented in this planning statement, it is hoped that members of the Board and relevant Government departments will approve this application for a period of 3 years.

Lawson David & Sung Surveyors Limited April 2025

# Figures

Figure 1 Location PlanFigure 2 Lot Index PlanFigure 3 Vehicular Access to the SiteFigure 4 Indicative Layout Plan









# Site Photos









-6











Existing Condition of the Application Site

Site Photos



# Appendix 1

Approved Drainage Proposal and Approval Letter for Compliance with Approval Condition (d) of last application No. A/YL-PS/648





#### NOTES FOR DRAINAGE WORKS

- Concrete mix to be grade 30D/20 design mix and comply with CSI:1990.
- 2. Blinding layer to be grade 15P mix.
- Binding layer to be grade 151 mix.
   Concrete cover to main steel bar to be 50mm.
   Reinforcement marked "R" denote mild steel bar
- (fy=250 MPa) and marked "Y" denote high tensile steel bar (fy=460 MPa) in compliance with B.S.4449: 1988 and CS2: 1995.
- 5. Confirm that the invert levels of inlet u-channels and outlet u-channels are the same. 6. Confirm that the levels of inlet invert and outlet invert
- of the proposed catchpits are the same.



EX. 600UC -

EX. BUILDING

7.60

U

EX. BUILDING

7.60

SECTION B-B

EX. FENCE-



| -                     | 1a       | 11/2022           | AMENDED                   |          |
|------------------