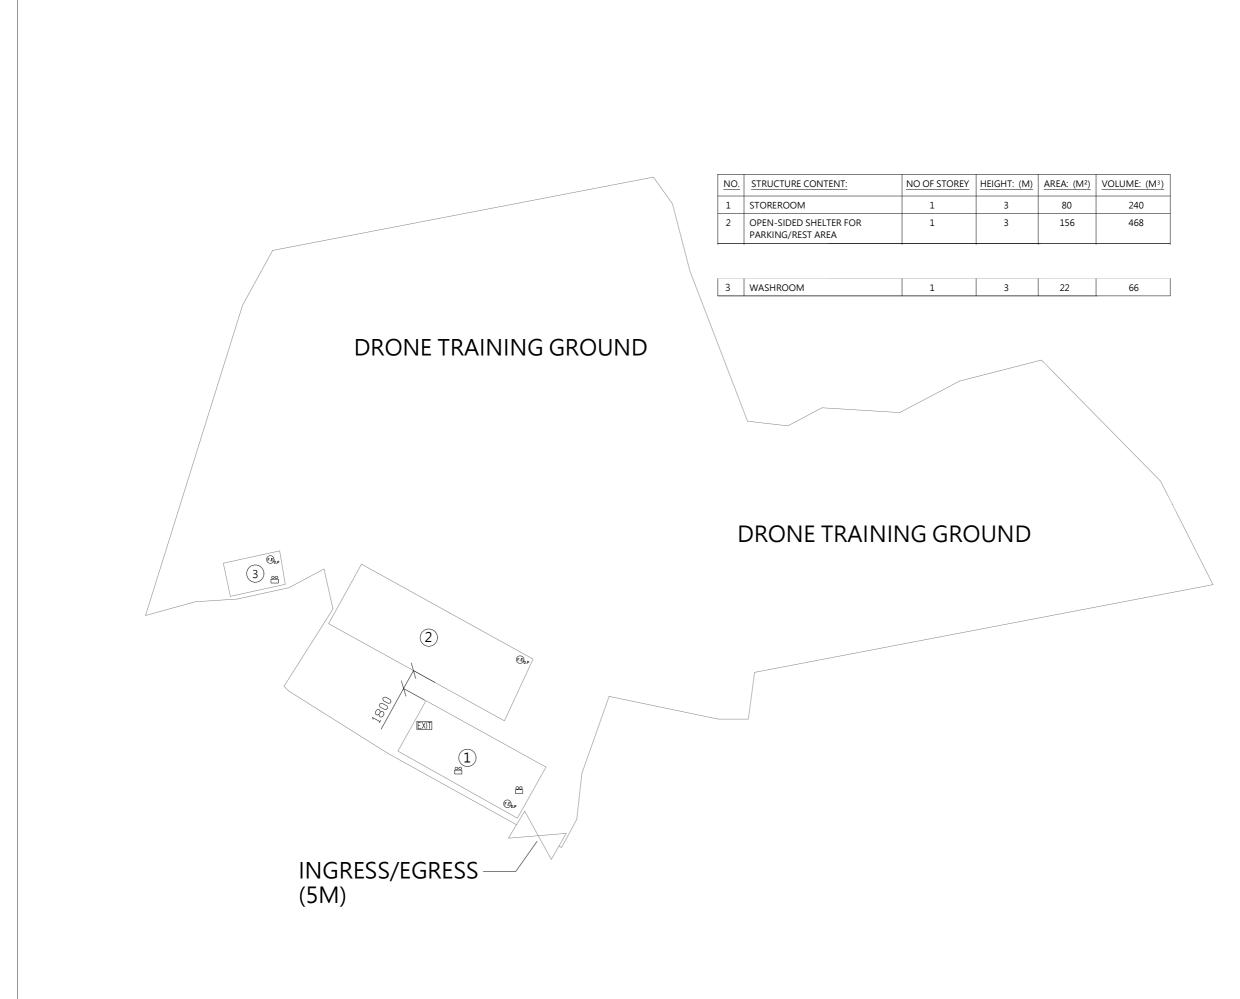

There will be no change in nature of use of the proposed development. Compared to the last application, the Applicant has reduced the number of structures to fit their operation needs, in which the proposed development consists of 3 temporary structures, including one 1-storey (height: about 3m) storeroom / ancillary office of about 84 sq.m., a 1-storey (height: about 3m) open-sided shelter of about 156 sq.m. for parking and rest area, as well as a 1-storey (height: about 3m) washroom of about 7 sq.m. The remaining open area will continue to be used as a drone training ground.

The proposed development will also provide 5 parking spaces (2.5m x 5m) for staff and visitors. The Application Site has been fenced off with corrugated metal sheets of about 2.5m high. The proposed hours of operation at the Application Site are based on appointments and scheduled classes, normally 9am to 6pm daily from Mondays to Sundays (including public holidays).