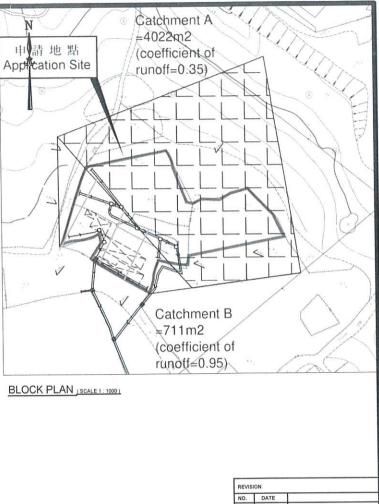

rainage Proposal and Approval Letter for Compliance with Approval Condition (d) of last application No. A/YL-PS/648





#### NOTES FOR DRAINAGE WORKS

- Concrete mix to be grade 30D/20 design mix and comply with CSI:1990.
- 2. Blinding layer to be grade 15P mix.
- Binding layer to be grade 151 mix.
   Concrete cover to main steel bar to be 50mm.
   Reinforcement marked "R" denote mild steel bar
- (fy=250 MPa) and marked "Y" denote high tensile steel bar (fy=460 MPa) in compliance with B.S.4449: 1988 and CS2: 1995.
- 5. Confirm that the invert levels of inlet u-channels and outlet u-channels are the same. 6. Confirm that the levels of inlet invert and outlet invert
- of the proposed catchpits are the same.



EX. 600UC -

EX. BUILDING

7.60

U

EX. BUILDING

7.60

SECTION B-B

EX. FENCE-



| -                     | 1a       | 11/2022           | AMENDED                   |          |
|-----------------------|----------|-------------------|---------------------------|----------|
|                       |          |                   |                           | -        |
|                       |          |                   |                           |          |
| -                     | THIS S   | ET OF DRA         | WING INCLUDES:            | 1        |
|                       |          |                   |                           |          |
| -                     | DLO R    | ef.:              |                           |          |
| -                     | Our Re   | ef.:              |                           |          |
| Ē                     |