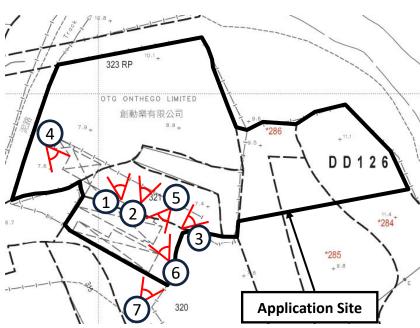

# 2. Name of Authorised Agent (if applicable) 獲授權代理人姓名/名稱(如適用)

(□Mr. 先生 /□Mrs. 夫人 /□Miss 小姐 /□Ms. 女士 / ☑ Company 公司 / □ Organisation 機構 )

Lawson David & Sung Surveyors Limited (羅迅測計師行有限公司)

| 3.  | Application Site 申請地點                                                                                             |                                                                                                                                                |
|-----|-------------------------------------------------------------------------------------------------------------------|------------------------------------------------------------------------------------------------------------------------------------------------|
| (a) | Full address / location /<br>demarcation district and lot<br>number (if applicable)<br>詳細地址/地點/丈量約份及<br>地段號碼(如適用) | Lots 284(Part), 285(Part), 286(Part), 320(Part), 321,<br>323RP(Part) in D.D.126 and Adjoining Government Land,<br>Fung Ka Wai, Yuen Long, N.T. |
| (b) | Site area and/or gross floor area involved<br>涉及的地盤面積及/或總樓面面<br>積                                                 | ☑Site area 地盤面積 <b>4,225</b> sq.m 平方米☑About 約<br>☑Gross floor area 總樓面面積247sq.m 平方米☑About 約                                                    |
| (c) | Area of Government land included<br>(if any)<br>所包括的政府土地面積(倘有)                                                    |                                                                                                                                                |

| Gist of Applic:                                                     | ation 申請摘要                                                                                                                                                                                                                                                                                                                              |
|---------------------------------------------------------------------|-----------------------------------------------------------------------------------------------------------------------------------------------------------------------------------------------------------------------------------------------------------------------------------------------------------------------------------------|
| consultees, uploaded<br>available at the Plan<br>(請 <u>盡量</u> 以英文及中 | ails in both English and Chinese <u>as far as possible</u> . This part will be circulated to relevant d to the Town Planning Board's Website for browsing and free downloading by the public and ning Enquiry Counters of the Planning Department for general information.)<br>文填寫。此部分將會發送予相關諮詢人士、上載至城市規劃委員會網頁供公眾免費瀏覽及<br>劃資料查詢處供一般參閱。) |
| Application No.<br>申請編號                                             | (For Official Use Only) (請勿填寫此欄)                                                                                                                                                                                                                                                                                                        |
| Location/address<br>位置/地址                                           | Lots 284(Part), 285(Part), 286(Part), 320(Part), 321, 323RP(Part) in D.D.126<br>and Adjoining Government Land, Fung Ka Wai, Yuen Long, N.T.                                                                                                                                                                                             |
| Site area<br>地盤面積                                                   | 4,225 sq.m 平方米 ☑ About 約                                                                                                                                                                                                                                                                                                                |
| No. 1                                                               | (includes Government land of 包括政府土地 289 sq. m 平方米 ☑ About 約)                                                                                                                                                                                                                                                                            |
| Plan<br>圖則                                                          | Approved Ping Shan Outline Zoning Plan No. S/YL-PS/20                                                                                                                                                                                                                                                                                   |
| Zoning<br>地帶                                                        | "Recreation" ("REC")                                                                                                                                                                                                                                                                                                                    |
| Type of<br>Application<br>申請類別                                      | ☑ Temporary Use/Development in Rural Areas or Regulated Areas for a Period of 位於鄉郊地區或受規管地區的臨時用途/發展為期                                                                                                                                                                                                                                    |
|                                                                     | ☑ Year(s) 年 <u>3</u> □ Month(s) 月                                                                                                                                                                                                                                                                                                       |
|                                                                     | <ul> <li>Renewal of Planning Approval for Temporary Use/Development in Rural<br/>Areas or Regulated Areas for a Period of<br/>位於鄉郊地區或受規管地區臨時用途/發展的規劃許可續期為期</li> </ul>                                                                                                                                                                   |
|                                                                     | □ Year(s) 年 □ Month(s) 月                                                                                                                                                                                                                                                                                                                |
| Applied use/<br>development<br>申請用途/發展                              | Temporary Drone Training Centre for a Period of 3 Years                                                                                                                                                                                                                                                                                 |
|                                                                     |                                                                                                                                                                                                                                                                                                                                         |

The Application Site, covering an area of about 4,225 sq.m. (including about 289 sq.m. of Government land), falls within "Recreation" ("REC") zone on the on the Approved Ping Shan Outline Zoning Plan (OZP) No. S/YL-PS/20 gazetted on 23.9.2022. According to the Notes of the OZP, the proposed development is not under either "Column 1" or "Column 2" use of "REC" zone. Meanwhile, temporary use or development of any land or building not exceeding a period of three years requires permission from the Town Planning Board (the "Board").