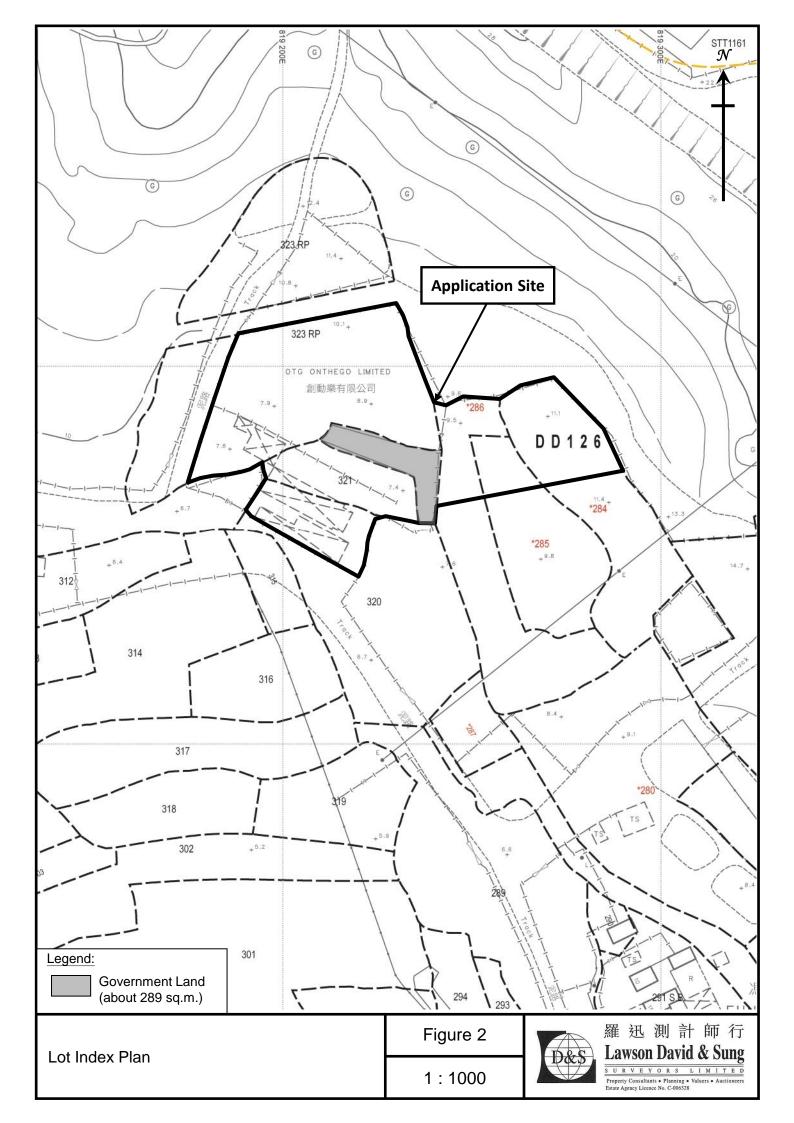

# 2. Name of Authorised Agent (if applicable) 獲授權代理人姓名/名稱(如適用)

(□Mr. 先生 /□Mrs. 夫人 /□Miss 小姐 /□Ms. 女士 / ☑ Company 公司 / □ Organisation 機構 )

Lawson David & Sung Surveyors Limited (羅迅測計師行有限公司)

| 3.  | Application Site 申請地點                                                                                             |                                                                                                                                                |
|-----|-------------------------------------------------------------------------------------------------------------------|------------------------------------------------------------------------------------------------------------------------------------------------|
| (a) | Full address / location /<br>demarcation district and lot<br>number (if applicable)<br>詳細地址/地點/丈量約份及<br>地段號碼(如適用) | Lots 284(Part), 285(Part), 286(Part), 320(Part), 321,<br>323RP(Part) in D.D.126 and Adjoining Government Land,<br>Fung Ka Wai, Yuen Long, N.T. |
| (b) | Site area and/or gross floor area involved<br>涉及的地盤面積及/或總樓面面<br>積                                                 | ☑Site area 地盤面積 <b>4,225</b> sq.m 平方米☑About 約<br>☑Gross floor area 總樓面面積247sq.m 平方米☑About 約                                                    |
| (c) | Area of Government land included<br>(if any)<br>所包括的政府土地面積(倘有)                                                    |                                                                                                                                                |