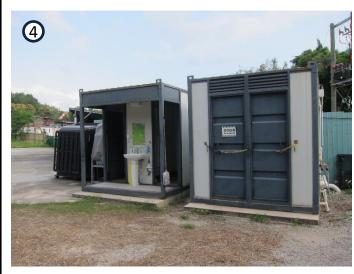

There will be no change in nature of use of the proposed development. Compared to the last application, the Applicant has reduced the number of structures to fit their operation needs, in which the proposed development consists of 3 temporary structures, including one 1-storey (height: about 3m) storeroom / ancillary office of about 84 sq.m., a 1-storey (height: about 3m) open-sided shelter of about 156 sq.m. for parking and rest area, as well as a 1-storey (height: about 3m) washroom of about 7 sq.m. The remaining open area will continue to be used as a drone training ground.