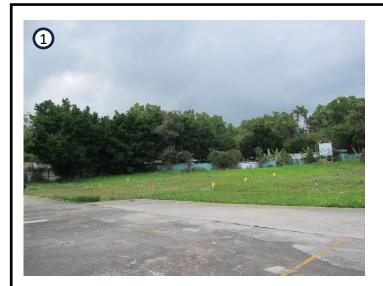

The Application Site, covering an area of about 4,225 sq.m. (including about 289 sq.m. of Government land), falls within "Recreation" ("REC") zone on the on the Approved Ping Shan Outline Zoning Plan (OZP) No. S/YL-PS/20 gazetted on 23.9.2022. According to the Notes of the OZP, the proposed development is not under either "Column 1" or "Column 2" use of "REC" zone. Meanwhile, temporary use or development of any land or building not exceeding a period of three years requires permission from the Town Planning Board (the "Board").

The Application Site, or part of it, is the subject of 11 previous applications for various uses. The last application (No. A/YL-PS/648) was approved for a temporary drone training centre on 10.12.2021 for a period of 3 years. The Applicant has complied with all approval conditions of the last application. As the planning approval of the last application has lapsed on 10.12.2024, the Applicant would like to apply for the same use to continue the usage of the existing drone training centre to meet their operational needs for training and education purposes of drone.