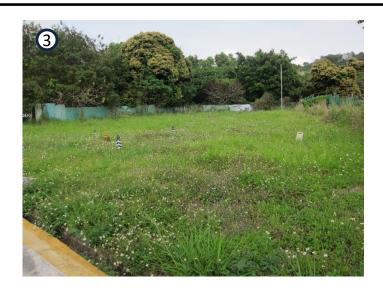

The Application Site, covering an area of about 4,225 sq.m. (including about 289 sq.m. of Government land), falls within "Recreation" ("REC") zone on the on the Approved Ping Shan Outline Zoning Plan (OZP) No. S/YL-PS/20 gazetted on 23.9.2022. According to the Notes of the OZP, the proposed development is not under either "Column 1" or "Column 2" use of "REC" zone. Meanwhile, temporary use or development of any land or building not exceeding a period of three years requires permission from the Town Planning Board (the "Board").

The Application Site, or part of it, is the subject of 11 previous applications for various uses. The last application (No. A/YL-PS/648) was approved for a temporary drone training centre on 10.12.2021 for a period of 3 years. The Applicant has complied with all approval conditions of the last application. As the planning approval of the last application has lapsed on 10.12.2024, the Applicant would like to apply for the same use to continue the usage of the existing drone training centre to meet their operational needs for training and education purposes of drone.