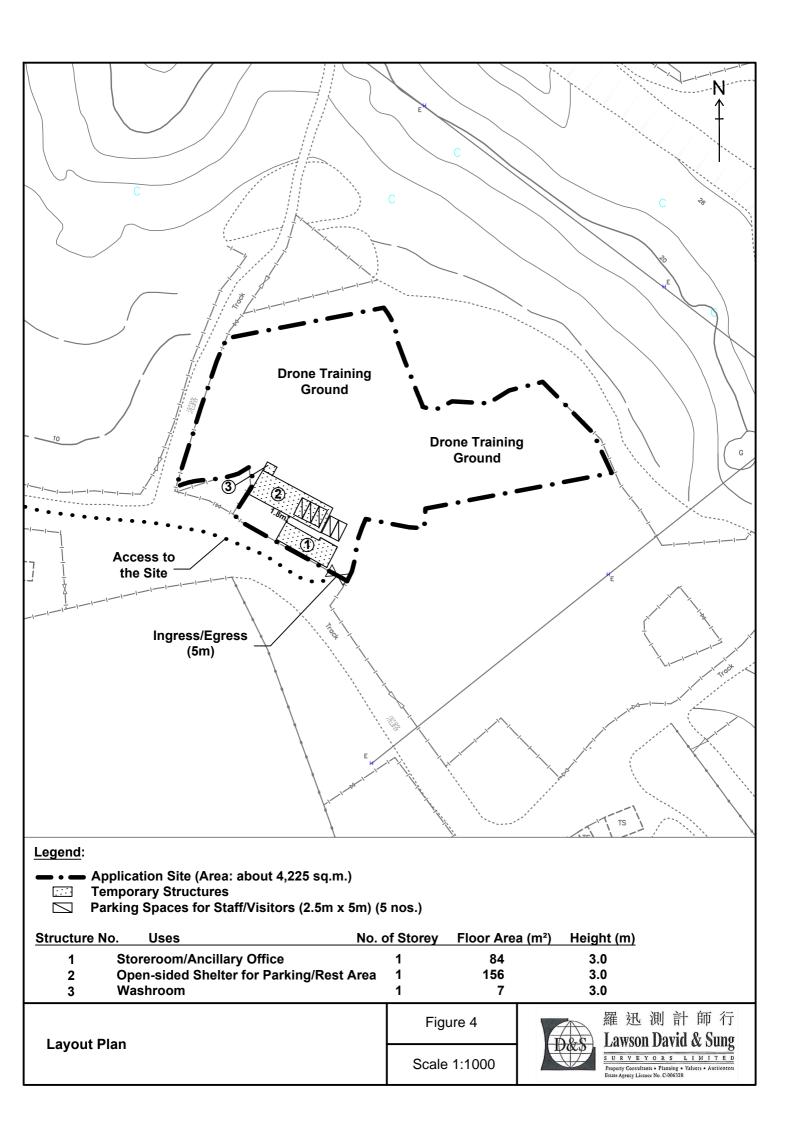

| 6. Type(s) of Applicatio                                        | n 申讀類別                                |                                                     |
|-----------------------------------------------------------------|---------------------------------------|-----------------------------------------------------|
|                                                                 | pment of Land and/or Buil             | lding Not Exceeding 3 Years in Rural Areas or       |
| Regulated Areas<br>位於鄉郊曲區武學相管                                   | 带面十册 上及/式建筑物内湖                        | 行為期不超過三年的臨時用途/發展                                    |
|                                                                 |                                       | velopment in Rural Areas or Regulated Areas, please |
| proceed to Part (B))                                            |                                       |                                                     |
|                                                                 | 見管地區臨時用途/發展的規劃計                       | F可續期,請填寫(B)部分)                                      |
|                                                                 |                                       |                                                     |
|                                                                 |                                       |                                                     |
| (a) Proposed<br>use(s)/development                              | Tomporany Dropo Train                 | ing Centre for a Period of 3 Years                  |
| 擬議用途/發展                                                         |                                       | ing centre for a r enou of o rears                  |
|                                                                 |                                       |                                                     |
|                                                                 | (Please illustrate the details of the | proposal on a layout plan) (請用平面圖說明擬議詳情)            |
| (b) Effective period of                                         | ☑ year(s) 年                           | 3                                                   |
| permission applied for 申請的許可有效期                                 | □ month(s) 個月                         |                                                     |
| (c) <u>Development Schedule 發展</u>                              |                                       | · · · · · · · · · · · · · · · · · · ·               |
| Proposed uncovered land area                                    |                                       | 3,978sq.m ⊠About 約                                  |
| _                                                               |                                       |                                                     |
| Proposed covered land area                                      |                                       | 0                                                   |
|                                                                 | s/structures 擬議建築物/構築物                |                                                     |
| Proposed domestic floor area                                    | 擬議住用樓面面積                              | NAsq.m □About 約                                     |
| Proposed non-domestic floor                                     | area 擬議非住用樓面面積                        |                                                     |
| Proposed gross floor area 擬                                     | 義總樓面面積                                |                                                     |
|                                                                 | -                                     | es (if applicable) 建築物/構築物的擬議高度及不同樓層                |
|                                                                 |                                       | ow is insufficient) (如以下空間不足,請另頁說明)                 |
| ••••••••••••••••••                                              | cillary office (Height: about         |                                                     |
|                                                                 | helter for parking/rest area (        | (Height: about 3m)                                  |
| One 1-storey washroom (H                                        | leight: about 3m)                     |                                                     |
| •••••••                                                         |                                       |                                                     |
| Proposed number of car parking                                  | spaces by types 不同種類停車位               |                                                     |
| Private Car Parking Spaces 私家                                   |                                       | <u>5 (2.5m x 5m)</u>                                |
| Motorcycle Parking Spaces 電單                                    |                                       | <u></u> NA                                          |
| Light Goods Vehicle Parking Sp                                  |                                       | NA<br>NA                                            |
| Medium Goods Vehicle Parking                                    | •                                     | NA                                                  |
| Heavy Goods Vehicle Parking Sp<br>Others (Please Specify) 其他 (詞 |                                       | NA                                                  |
| Others (Trease speenty) 共他 (a                                   | 月2495)                                |                                                     |
| Proposed number of loading/unio                                 | oading spaces 上落客貨車位的期                |                                                     |
| Taxi Spaces 的士車位                                                | 0 1 <u> </u>                          | NA                                                  |
| Coach Spaces 旅遊巴車位                                              |                                       | NA                                                  |
| Light Goods Vehicle Spaces 輕                                    | 型貨車車位                                 | NA                                                  |
| Medium Goods Vehicle Spaces                                     |                                       | NA                                                  |
| Heavy Goods Vehicle Spaces 重                                    | 型貨車車位                                 | NA                                                  |
| Others (Please Specify) 其他 (語                                   | 清列明)                                  | <u></u> NA                                          |
|                                                                 |                                       |                                                     |

There will be no change in nature of use of the proposed development. Compared to the last application, the Applicant has reduced the number of structures to fit their operation needs, in which the proposed development consists of 3 temporary structures, including one 1-storey (height: about 3m) storeroom / ancillary office of about 84 sq.m., a 1-storey (height: about 3m) open-sided shelter of about 156 sq.m. for parking and rest area, as well as a 1-storey (height: about 3m) washroom of about 7 sq.m. The remaining open area will continue to be used as a drone training ground.

The proposed development will also provide 5 parking spaces (2.5m x 5m) for staff and visitors. The Application Site has been fenced off with corrugated metal sheets of about 2.5m high. The proposed hours of operation at the Application Site are based on appointments and scheduled classes, normally 9am to 6pm daily from Mondays to Sundays (including public holidays).