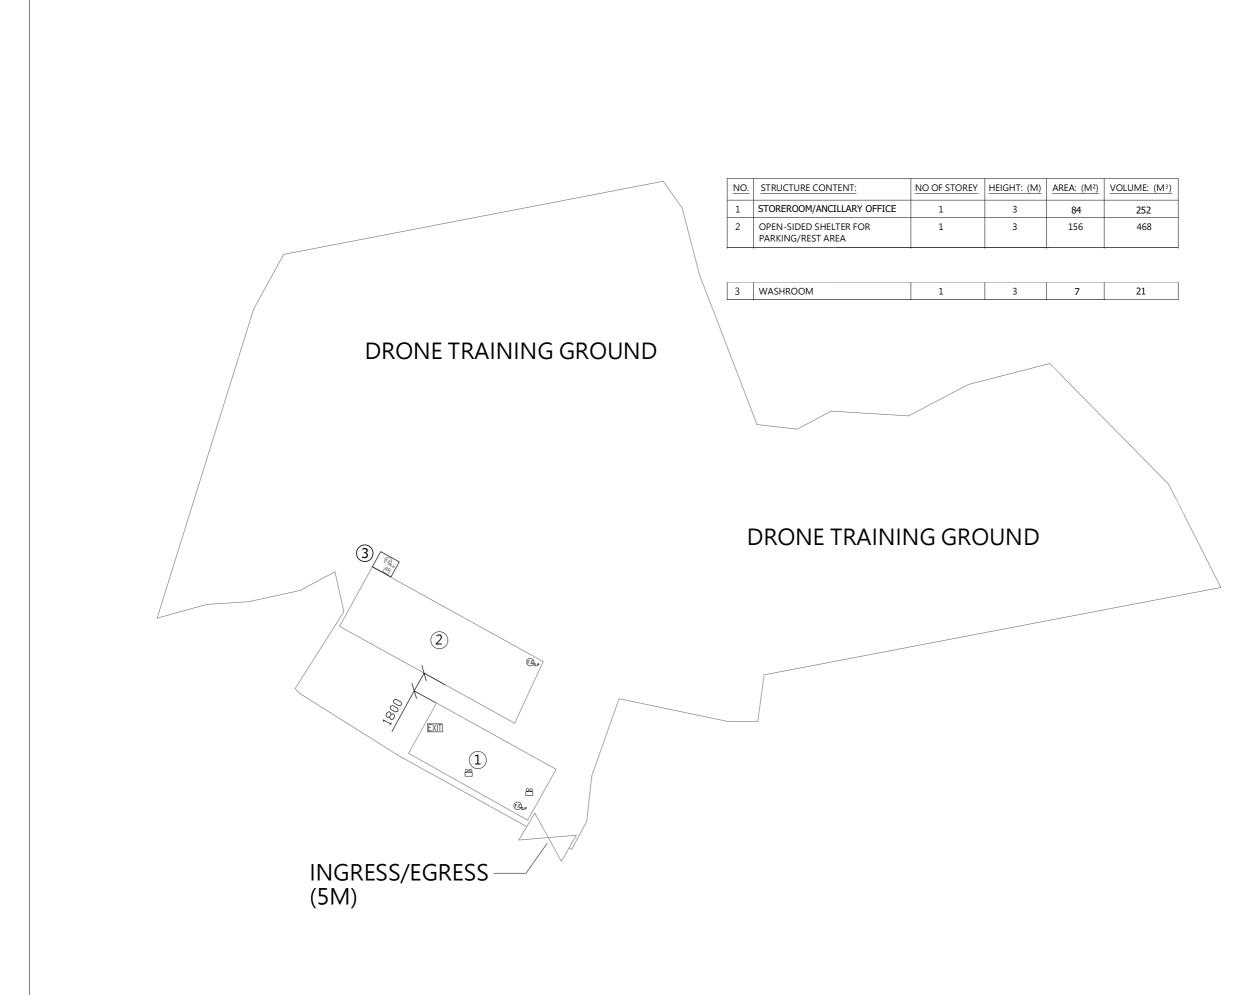

| 6. Type(s) of Applicatio                                        | n 申讀類別                                |                                                     |
|-----------------------------------------------------------------|---------------------------------------|-----------------------------------------------------|
|                                                                 | pment of Land and/or Buil             | lding Not Exceeding 3 Years in Rural Areas or       |
| Regulated Areas<br>位於鄉郊曲區武學相管                                   | 带面十册 上及/式建筑物内湖                        | 行為期不超過三年的臨時用途/發展                                    |
|                                                                 |                                       | velopment in Rural Areas or Regulated Areas, please |
| proceed to Part (B))                                            |                                       |                                                     |
|                                                                 | 見管地區臨時用途/發展的規劃計                       | F可續期,請填寫(B)部分)                                      |
|                                                                 |                                       |                                                     |
|                                                                 |                                       |                                                     |
| (a) Proposed<br>use(s)/development                              | Tomporany Dropo Train                 | ing Centre for a Period of 3 Years                  |
| 擬議用途/發展                                                         |                                       | ing centre for a r enou of o rears                  |
|                                                                 |                                       |                                                     |
|                                                                 | (Please illustrate the details of the | proposal on a layout plan) (請用平面圖說明擬議詳情)            |
| (b) Effective period of                                         | ☑ year(s) 年                           | 3                                                   |
| permission applied for 申請的許可有效期                                 | □ month(s) 個月                         |                                                     |
| (c) <u>Development Schedule 發展</u>                              |                                       | · · · · · · · · · · · · · · · · · · ·               |
| Proposed uncovered land area                                    |                                       | 3,978sq.m ⊠About 約                                  |
| _                                                               |                                       |                                                     |
| Proposed covered land area                                      |                                       | 0                                                   |
|                                                                 | s/structures 擬議建築物/構築物                |                                                     |
| Proposed domestic floor area                                    | 擬議住用樓面面積                              | NAsq.m □About 約                                     |
| Proposed non-domestic floor                                     | area 擬議非住用樓面面積                        |                                                     |
| Proposed gross floor area 擬                                     | 義總樓面面積                                |                                                     |
|                                                                 | -                                     | es (if applicable) 建築物/構築物的擬議高度及不同樓層                |
|                                                                 |                                       | ow is insufficient) (如以下空間不足,請另頁說明)                 |
| ••••••••••••••••••                                              | cillary office (Height: about         |                                                     |
|                                                                 | helter for parking/rest area (        | (Height: about 3m)                                  |
| One 1-storey washroom (H                                        | leight: about 3m)                     |                                                     |
| •••••••                                                         |                                       |                                                     |
| Proposed number of car parking                                  | spaces by types 不同種類停車位               |                                                     |
| Private Car Parking Spaces 私家                                   |                                       | <u>5 (2.5m x 5m)</u>                                |
| Motorcycle Parking Spaces 電單                                    |                                       | <u></u> NA                                          |
| Light Goods Vehicle Parking Sp                                  |                                       | NA<br>NA                                            |
| Medium Goods Vehicle Parking                                    | •                                     | NA                                                  |
| Heavy Goods Vehicle Parking Sp<br>Others (Please Specify) 其他 (詞 |                                       | NA                                                  |
| Others (Trease speenty) 共他 (a                                   | 月2495)                                |                                                     |
| Proposed number of loading/unio                                 | oading spaces 上落客貨車位的期                |                                                     |
| Taxi Spaces 的士車位                                                | 0 1 <u> </u>                          | NA                                                  |
| Coach Spaces 旅遊巴車位                                              |                                       | NA                                                  |
| Light Goods Vehicle Spaces 輕                                    | 型貨車車位                                 | NA                                                  |
| Medium Goods Vehicle Spaces                                     |                                       | NA                                                  |
| Heavy Goods Vehicle Spaces 重                                    | 型貨車車位                                 | NA                                                  |
| Others (Please Specify) 其他 (語                                   | 清列明)                                  | <u></u> NA                                          |
|                                                                 |                                       |                                                     |

There will be no change in nature of use of the proposed development. Compared to the last application, the Applicant has reduced the number of structures to fit their operation needs, in which the proposed development consists of 3 temporary structures, including one 1-storey (height: about 3m) storeroom / ancillary office of about 84 sq.m., a 1-storey (height: about 3m) open-sided shelter of about 156 sq.m. for parking and rest area, as well as a 1-storey (height: about 3m) washroom of about 7 sq.m. The remaining open area will continue to be used as a drone training ground.

The proposed development will also provide 5 parking spaces (2.5m x 5m) for staff and visitors. The Application Site has been fenced off with corrugated metal sheets of about 2.5m high. The proposed hours of operation at the Application Site are based on appointments and scheduled classes, normally 9am to 6pm daily from Mondays to Sundays (including public holidays).