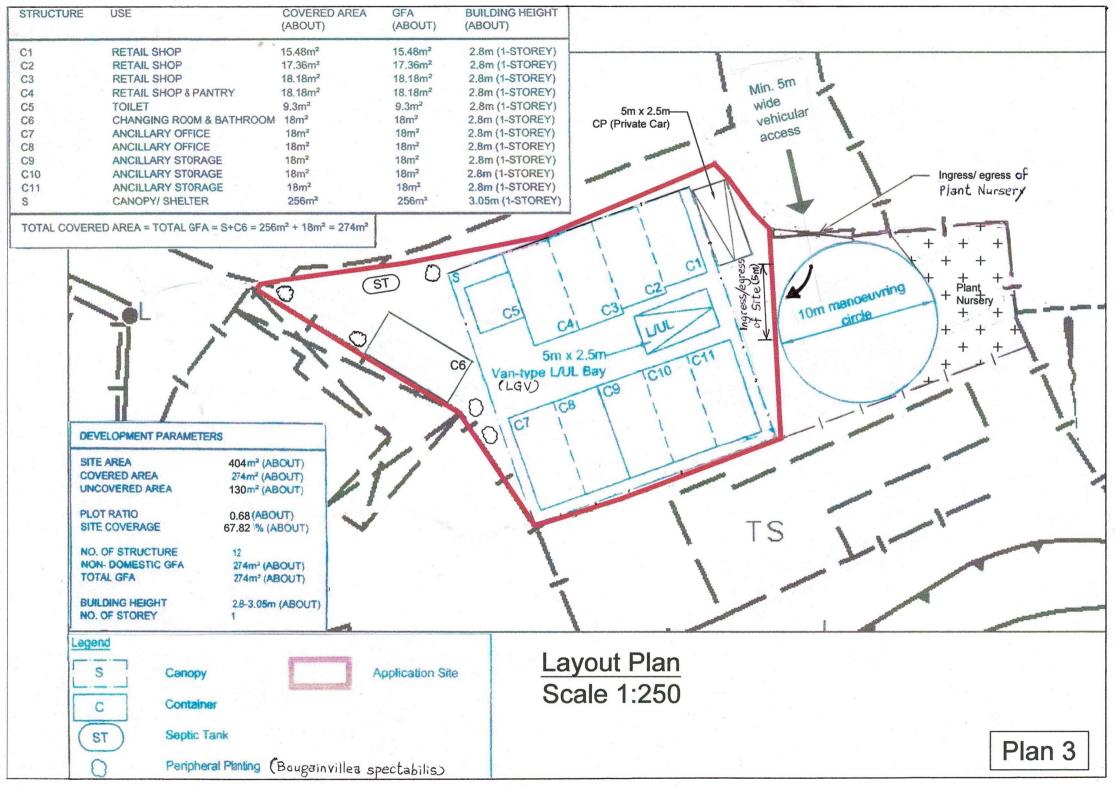

# YAU Ka Tak

Name of Authorised Agent (if applicable) 獲授權代理人姓名/名稱(如適用)

(□Mr. 先生 /□Mrs. 夫人 /□Miss 小姐 /□Ms. 女士 / Company 公司 /□Organisation 機構 )

Conrad Tang & Associates Limited

| 3.  | Application Site 申請地點                                                                                |                                                                                   |
|-----|------------------------------------------------------------------------------------------------------|-----------------------------------------------------------------------------------|
| (a) | Full address / location / demarcation district and lot number (if applicable) 詳細地址/地點/丈量約份及地段號碼(如適用) | Lot 2612 (Part) in D.D. 124                                                       |
| (b) | Site area and/or gross floor area involved<br>涉及的地盤面積及/或總樓面面<br>積                                    | USite area 地盤面積 404 sq.m 平方米UAbout 約 UGross floor area 總樓面面積 274 sq.m 平方米UAbout 約 |
| (c) | Area of Government land included<br>(if any)<br>所包括的政府土地面積(倘有)                                       | sq.m 平方米口About 約                                                                  |

| (d) | Name and number of the statutory plan(s) 有關法定圖則的名稱及領                                                                                                   |              | Approved Tong Yan San Tsuen OZP No. 5/11-TYST/4                                                                                                                                                               |  |  |  |  |  |
|-----|--------------------------------------------------------------------------------------------------------------------------------------------------------|--------------|---------------------------------------------------------------------------------------------------------------------------------------------------------------------------------------------------------------|--|--|--|--|--|
| (c) | Land use zone(s) involved                                                                                                                              |              |                                                                                                                                                                                                               |  |  |  |  |  |
| (f) | Current use(s)<br>現時用途                                                                                                                                 |              | Vacant with Converted Containers  (If there are any Government, institution or community facilities, please illustrate on plan and specify the use and gross floor area) (如有任何政府、機構或社區設施,請在闡則上顯示,並註明用途及總樓面面積) |  |  |  |  |  |
| 4.  | "Current Land Own                                                                                                                                      | er" of A     | pplication Site 申請地點的「現行土地擁有人」                                                                                                                                                                                |  |  |  |  |  |
| The | applicant 申請人 -                                                                                                                                        |              |                                                                                                                                                                                                               |  |  |  |  |  |
|     |                                                                                                                                                        |              | ease proceed to Part 6 and attach documentary proof of ownership).<br>指維續填寫第 6 部分,並夾附業權證明文件)。                                                                                                                 |  |  |  |  |  |
|     | is one of the "current land owners"* <sup>&amp;</sup> (please attach documentary proof of ownership).<br>是其中一名「現行土地擁有人」* <sup>&amp;</sup> (請夾附業權證明文件)。 |              |                                                                                                                                                                                                               |  |  |  |  |  |
| Ø   | is not a "current land owner".<br>並不是「現行土地擁有人」"。                                                                                                       |              |                                                                                                                                                                                                               |  |  |  |  |  |
|     | □ The application site is entirely on Government land (please proceed to Part 6). 申請地點完全位於政府土地上(讀繼續填寫第 6 部分)。                                          |              |                                                                                                                                                                                                               |  |  |  |  |  |
| 5.  | Statement on Owner's Consent/Notification<br>就土地擁有人的同意/通知土地擁有人的陳述                                                                                      |              |                                                                                                                                                                                                               |  |  |  |  |  |
| (a) |                                                                                                                                                        |              |                                                                                                                                                                                                               |  |  |  |  |  |
| (b) | The applicant 申請人 -                                                                                                                                    |              |                                                                                                                                                                                                               |  |  |  |  |  |
|     | has obtained consent(s                                                                                                                                 | s) of        | "current land owner(s)"#.                                                                                                                                                                                     |  |  |  |  |  |
|     | 已取得                                                                                                                                                    | 名「           | 現行土地擁有人」"的同意。                                                                                                                                                                                                 |  |  |  |  |  |
|     | Details of consent of "current land owner(s)" obtained 取得「現行土地擁有人」 "同意的詳情                                                                              |              |                                                                                                                                                                                                               |  |  |  |  |  |
|     | No. of 'Current Land Owner(s)' 「現行土地擁有人」數目  Lot number/address of premises as shown in the record of the Land (DD/MM/YYYY) 取得同意的日期 (日/月/年)             |              |                                                                                                                                                                                                               |  |  |  |  |  |
|     |                                                                                                                                                        | <del> </del> |                                                                                                                                                                                                               |  |  |  |  |  |
|     |                                                                                                                                                        |              |                                                                                                                                                                                                               |  |  |  |  |  |
|     |                                                                                                                                                        |              |                                                                                                                                                                                                               |  |  |  |  |  |
|     | (Please use separate sheets if the space of any box above is insufficient. 如上列任何方格的空間不足,謫另頁說明)                                                         |              |                                                                                                                                                                                                               |  |  |  |  |  |