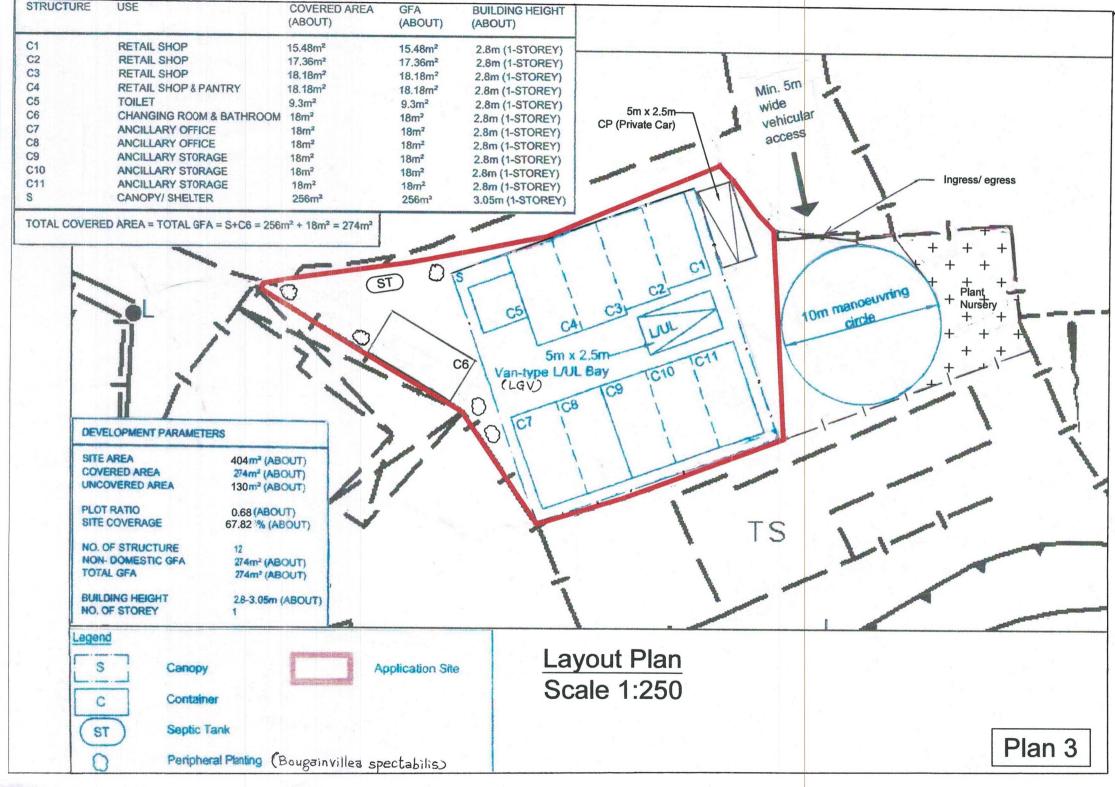

# YAU Ka Tak

Name of Authorised Agent (if applicable) 獲授權代理人姓名/名稱(如適用)

(□Mr. 先生 /□Mrs. 夫人 /□Miss 小姐 /□Ms. 女士 / Company 公司 /□Organisation 機構 )

Conrad Tang & Associates Limited

| 3.  | Application Site 申請地點                                                                                |                                                                                   |
|-----|------------------------------------------------------------------------------------------------------|-----------------------------------------------------------------------------------|
| (a) | Full address / location / demarcation district and lot number (if applicable) 詳細地址/地點/丈量約份及地段號碼(如適用) | Lot 2612 (Part) in D.D. 124                                                       |
| (b) | Site area and/or gross floor area involved<br>涉及的地盤面積及/或總樓面面<br>積                                    | USite area 地盤面積 404 sq.m 平方米UAbout 約 UGross floor area 總樓面面積 274 sq.m 平方米UAbout 約 |
| (c) | Area of Government land included<br>(if any)<br>所包括的政府土地面積(倘有)                                       | sq.m 平方米口About 約                                                                  |