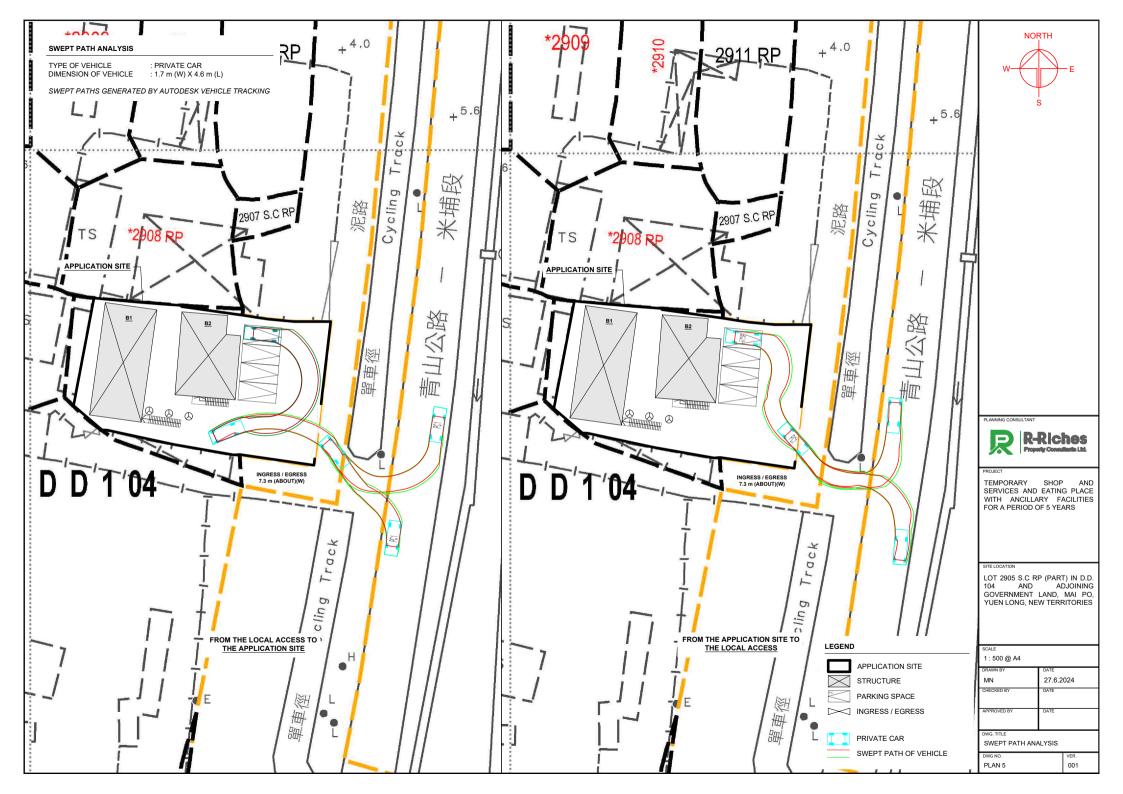

OT EXCEEDING 7.5 m (2-STOREY) |
| B2        | (G/F)<br>(1/F) | SHOP AND SERVICES, SITE OFFICE,<br>WASHROOM<br>SHOP AND SERVICES | 83.25 m <sup>2</sup> (ABOUT) | 166.5 m <sup>2</sup> (ABOUT) | NOT EXCEEDING 7.5 m (2-STOREY) |

**TOTAL** 189.75 m<sup>2</sup> (ABOUT) 379.5 m<sup>2</sup> (ABOUT)







TEMPORARY SHOP AND SERVICES AND EATING PLACE WITH ANCILLARY FACILITIES FOR A PERIOD OF 5 YEARS

LOT 2905 S.C RP (PART) IN D.D. 104 AND ADJOINING GOVERNMENT LAND, MAI PO, YUEN LONG, NEW TERRITORIES

#### LEGEND



APPLICATION SITE

STRUCTURE

PARKING SPACE

EXISTING TREE (WILL BE PRESERVED)

INGRESS / EGRESS

1:300 @ A4 20.11.2024 APPROVED BY

LAYOUT PLAN

PLAN 4 001

#### PARKING AND LOADING/UNLOADING PROVISION

NO. OF PRIVATE CAR PARKING SPACE DIMENSION OF PARKING SPACE

: 5 m (L) X 2.5 m (W)





Our Ref.: DD 104 Lot 2905 S.C RP & GL

Your Ref.: TPB/A/YL-MP/382

The Secretary,
Town Planning Board,
15/F, North Point Government Offices,
333 Java Road,
North Point, Hong Kong

Dear Sir,



**By Email** 

10 March 2025

#### 1<sup>st</sup> Further Information

Temporary Shop and Services and Eating Place with Ancillary Facilities for a Period of 5 Years in "Open Space" Zone, Lot 2905 S.C RP (Part) in D.D.104 and Adjoining Government Land, Mai Po, Yuen Long, New Territories

(S.16 Planning Application No. A/YL-MP/382)

We write to submit further information in response to department comments of the subject application.

Should you require more information regarding the application, please contact our or the undersigned at your convenience. Thank you for your kind attention.

Yours fa