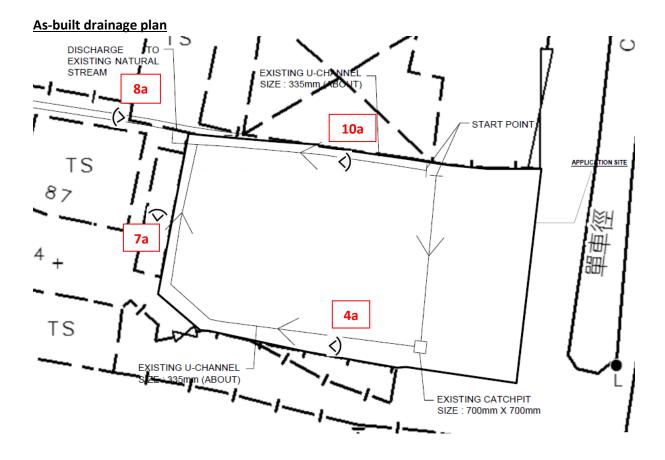

| (d)      | statu                                                                       | ne and number of story plan(s)<br>法定圖則的名稱及           |                                                        | Approved Mai Po and Fairview Park Outline Zoning Plan No.: S/YL-M                                                                                                                                           | P/8 |  |  |
|----------|-----------------------------------------------------------------------------|------------------------------------------------------|--------------------------------------------------------|-------------------------------------------------------------------------------------------------------------------------------------------------------------------------------------------------------------|-----|--|--|
| (e)      |                                                                             | d use zone(s) involve<br>的土地用途地帶                     | ed                                                     | "Open Space" Zone                                                                                                                                                                                           |     |  |  |
| (f)      |                                                                             | ent use(s)<br>:用途                                    |                                                        | Shop and Services and Eating Place  (If there are any Government, institution or community facilities, please illustrate plan and specify the use and gross floor area) (如有任何政府、機構或社區設施,請在圖則上顯示,並註明用途及總樓面面和 |     |  |  |
| 4.       | "Cı                                                                         | irrent Land Ow                                       | ner" of A                                              | Application Site 申請地點的「現行土地擁有人」                                                                                                                                                                             |     |  |  |
| The      | is the                                                                      |                                                      |                                                        | lease proceed to Part 6 and attach documentary proof of ownership).<br>请繼續填寫第6部分,並夾附業權證明文件)。                                                                                                                |     |  |  |
|          | is on<br>是其                                                                 | e of the "current lan<br>中一名「現行土地                    | d owners"# <sup>&amp;</sup><br>i擁有人」 <sup>#&amp;</sup> | & (please attach documentary proof of ownership). & (請夾附業權證明文件)。                                                                                                                                            |     |  |  |
| <b>V</b> | is not a "current land owner" <sup>#</sup> .<br>並不是「現行土地擁有人」 <sup>#</sup> 。 |                                                      |                                                        |                                                                                                                                                                                                             |     |  |  |
|          |                                                                             |                                                      |                                                        | overnment land (please proceed to Part 6).<br>青繼續填寫第 6 部分)。                                                                                                                                                 | , y |  |  |
| 5.       | Statement on Owner's Consent/Notification<br>就土地擁有人的同意/通知土地擁有人的陳述           |                                                      |                                                        |                                                                                                                                                                                                             |     |  |  |
| (a)      | invo<br>根據                                                                  | lves a total of                                      | `"(                                                    | and Registry as at                                                                                                                                                                                          |     |  |  |
| (b)      | The                                                                         | applicant 申請人 —                                      |                                                        |                                                                                                                                                                                                             |     |  |  |
|          |                                                                             |                                                      |                                                        | "current land owner(s)" <sup>#</sup> .<br>「現行土地擁有人」 <sup>#</sup> 的同意。                                                                                                                                       |     |  |  |
|          |                                                                             | Details of consent                                   | of "current                                            | land owner(s)"# obtained 取得「現行土地擁有人」#同意的詳情                                                                                                                                                                  |     |  |  |
|          |                                                                             | No. of 'Current<br>Land Owner(s)'<br>「現行土地擁有<br>人」數目 | Registry w                                             | Date of consent obtained (DD/MM/YYYY) 取得同意的日期 (日/月/年)                                                                                                                                                       | 1   |  |  |
|          |                                                                             |                                                      |                                                        |                                                                                                                                                                                                             |     |  |  |
|          |                                                                             |                                                      |                                                        | pace of any box above is insufficient 如上列任何方格的空間不足,諸早百說明)                                                                                                                                                   |     |  |  |