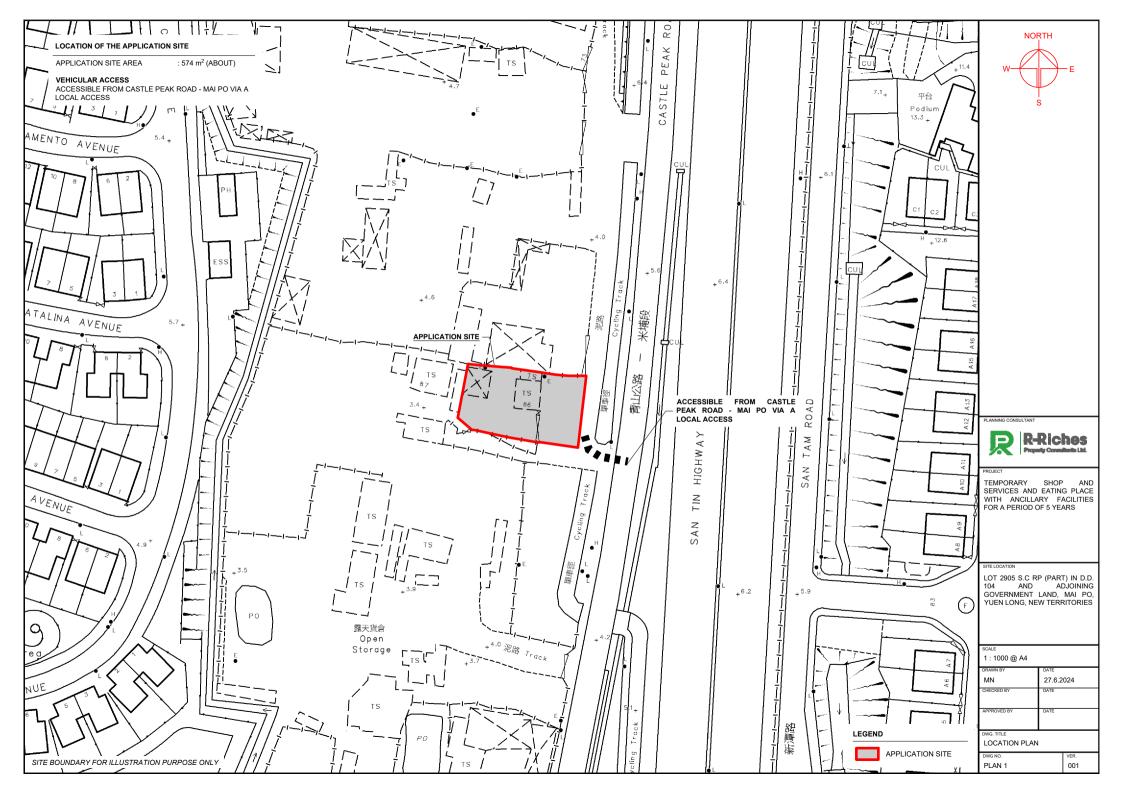

#### 2. Name of Authorised Agent (if applicable) 獲授權代理人姓名/名稱(如適用)

(□Mr. 先生 /□Mrs. 夫人 /□Miss 小姐 /□Ms. 女士 /☑ Company 公司 /□ Organisation 機構 )

R-riches Property Consultants Limited 盈卓物業顧問有限公司

| 3.  | Application Site 申請地點                                                                                |                                                                                                         |
|-----|------------------------------------------------------------------------------------------------------|---------------------------------------------------------------------------------------------------------|
| (a) | Full address / location / demarcation district and lot number (if applicable) 詳細地址/地點/丈量約份及地段號碼(如適用) | Lot 2905 S.C RP (Part) in D.D. 104 and Adjoining Government Land,<br>Mai Po, Yuen Long, New Territories |
| (b) | Site area and/or gross floor area involved 涉及的地盤面積及/或總樓面面積                                           | ☑Site area 地盤面積 574 sq.m 平方米☑About 約 ☑Gross floor area 總樓面面積 379.5 sq.m 平方米☑About 約                     |
| (c) | Area of Government land included (if any)<br>所包括的政府土地面積(倘有)                                          | 205 sq.m 平方米 ☑About 約                                                                                   |

| (d)      | statu                                                                       | ne and number of story plan(s)<br>法定圖則的名稱及           |                                                        | Approved Mai Po and Fairview Park Outline Zoning Plan No.: S/YL-M                                                                                                                                           | P/8 |  |  |
|----------|-----------------------------------------------------------------------------|------------------------------------------------------|--------------------------------------------------------|-------------------------------------------------------------------------------------------------------------------------------------------------------------------------------------------------------------|-----|--|--|
| (e)      |                                                                             | d use zone(s) involve<br>的土地用途地帶                     | ed                                                     | "Open Space" Zone                                                                                                                                                                                           |     |  |  |
| (f)      |                                                                             | ent use(s)<br>:用途                                    |                                                        | Shop and Services and Eating Place  (If there are any Government, institution or community facilities, please illustrate plan and specify the use and gross floor area) (如有任何政府、機構或社區設施,請在圖則上顯示,並註明用途及總樓面面和 |     |  |  |
| 4.       | "Cı                                                                         | irrent Land Ow                                       | ner" of A                                              | Application Site 申請地點的「現行土地擁有人」                                                                                                                                                                             |     |  |  |
| The      | is the                                                                      |                                                      |                                                        | lease proceed to Part 6 and attach documentary proof of ownership).<br>请繼續填寫第6部分,並夾附業權證明文件)。                                                                                                                |     |  |  |
|          | is on<br>是其                                                                 | e of the "current lan<br>中一名「現行土地                    | d owners"# <sup>&amp;</sup><br>i擁有人」 <sup>#&amp;</sup> | & (please attach documentary proof of ownership). & (請夾附業權證明文件)。                                                                                                                                            |     |  |  |
| <b>V</b> | is not a "current land owner" <sup>#</sup> .<br>並不是「現行土地擁有人」 <sup>#</sup> 。 |                                                      |                                                        |                                                                                                                                                                                                             |     |  |  |
|          |                                                                             |                                                      |                                                        | overnment land (please proceed to Part 6).<br>青繼續填寫第 6 部分)。                                                                                                                                                 | , y |  |  |
| 5.       | Statement on Owner's Consent/Notification<br>就土地擁有人的同意/通知土地擁有人的陳述           |                                                      |                                                        |                                                                                                                                                                                                             |     |  |  |
| (a)      | invo<br>根據                                                                  | lves a total of                                      | `"(                                                    | and Registry as at                                                                                                                                                                                          |     |  |  |
| (b)      | The                                                                         | applicant 申請人 —                                      |                                                        |                                                                                                                                                                                                             |     |  |  |
|          |                                                                             |                                                      |                                                        | "current land owner(s)" <sup>#</sup> .<br>「現行土地擁有人」 <sup>#</sup> 的同意。                                                                                                                                       |     |  |  |
|          |                                                                             | Details of consent                                   | of "current                                            | land owner(s)"# obtained 取得「現行土地擁有人」#同意的詳情                                                                                                                                                                  |     |  |  |
|          |                                                                             | No. of 'Current<br>Land Owner(s)'<br>「現行土地擁有<br>人」數目 | Registry w                                             | Date of consent obtained (DD/MM/YYYY) 取得同意的日期 (日/月/年)                                                                                                                                                       | 1   |  |  |
|          |                                                                             |                                                      |                                                        |                                                                                                                                                                                                             |     |  |  |
|          |                                                                             |                                                      |                                                        | pace of any box above is insufficient 如上列任何方格的空間不足,諸早百說明)                                                                                                                                                   |     |  |  |