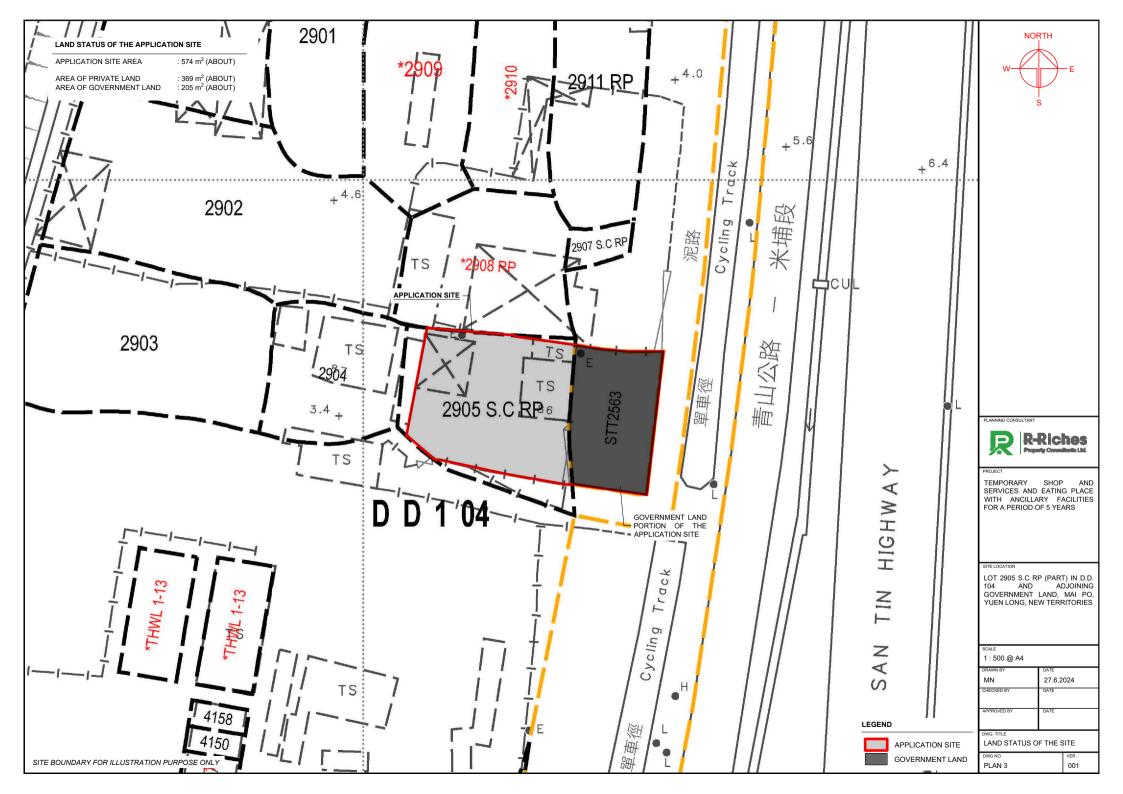

#### 2. Name of Authorised Agent (if applicable) 獲授權代理人姓名/名稱(如適用)

(□Mr. 先生 /□Mrs. 夫人 /□Miss 小姐 /□Ms. 女士 /☑ Company 公司 /□ Organisation 機構 )

R-riches Property Consultants Limited 盈卓物業顧問有限公司

| 3.  | Application Site 申請地點                                                                                |                                                                                                         |
|-----|------------------------------------------------------------------------------------------------------|---------------------------------------------------------------------------------------------------------|
| (a) | Full address / location / demarcation district and lot number (if applicable) 詳細地址/地點/丈量約份及地段號碼(如適用) | Lot 2905 S.C RP (Part) in D.D. 104 and Adjoining Government Land,<br>Mai Po, Yuen Long, New Territories |
| (b) | Site area and/or gross floor area involved 涉及的地盤面積及/或總樓面面積                                           | ☑Site area 地盤面積 574 sq.m 平方米☑About 約 ☑Gross floor area 總樓面面積 379.5 sq.m 平方米☑About 約                     |
| (c) | Area of Government land included (if any)<br>所包括的政府土地面積(倘有)                                          | 205 sq.m 平方米 ☑About 約                                                                                   |