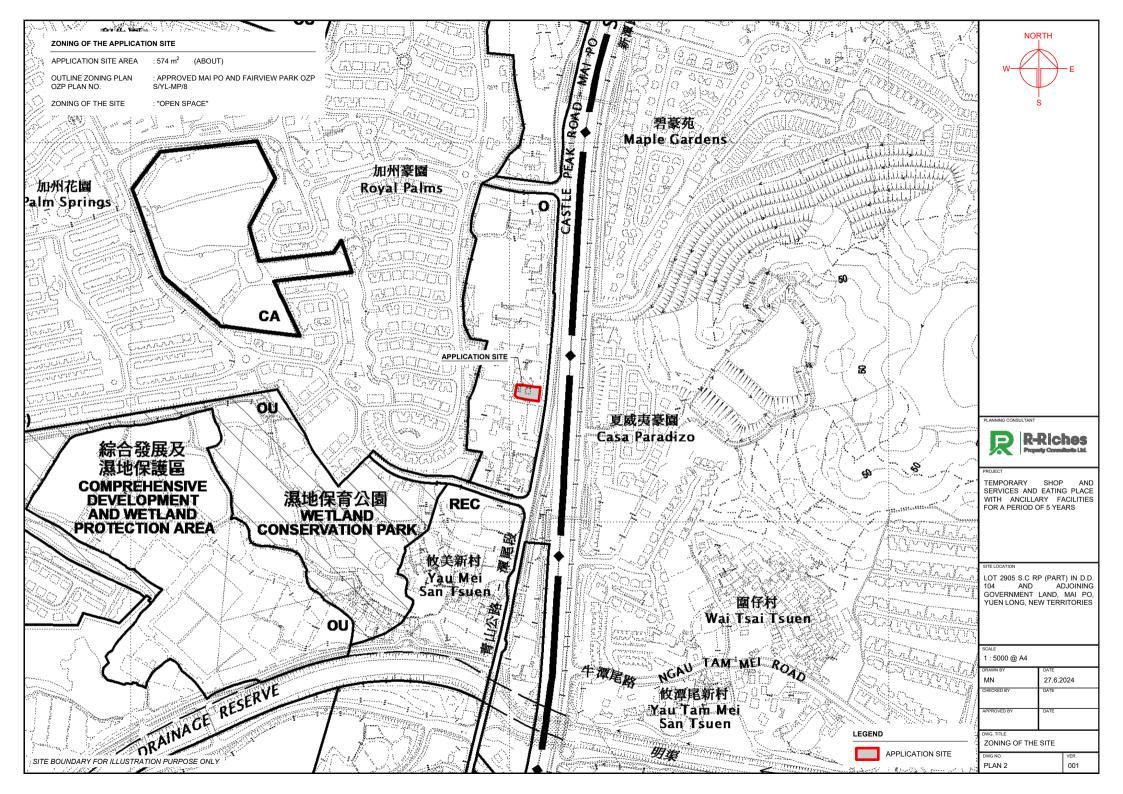

| (d)      | statu                                                                       | ne and number of story plan(s)<br>法定圖則的名稱及           |                                                        | Approved Mai Po and Fairview Park Outline Zoning Plan No.: S/YL-M                                                                                                                                           | P/8 |  |  |
|----------|-----------------------------------------------------------------------------|------------------------------------------------------|--------------------------------------------------------|-------------------------------------------------------------------------------------------------------------------------------------------------------------------------------------------------------------|-----|--|--|
| (e)      |                                                                             | d use zone(s) involve<br>的土地用途地帶                     | ed                                                     | "Open Space" Zone                                                                                                                                                                                           |     |  |  |
| (f)      |                                                                             | ent use(s)<br>:用途                                    |                                                        | Shop and Services and Eating Place  (If there are any Government, institution or community facilities, please illustrate plan and specify the use and gross floor area) (如有任何政府、機構或社區設施,請在圖則上顯示,並註明用途及總樓面面和 |     |  |  |
| 4.       | "Cı                                                                         | irrent Land Ow                                       | ner" of A                                              | Application Site 申請地點的「現行土地擁有人」                                                                                                                                                                             |     |  |  |
| The      | is the                                                                      |                                                      |                                                        | lease proceed to Part 6 and attach documentary proof of ownership).<br>请繼續填寫第6部分,並夾附業權證明文件)。                                                                                                                |     |  |  |
|          | is on<br>是其                                                                 | e of the "current lan<br>中一名「現行土地                    | d owners"# <sup>&amp;</sup><br>i擁有人」 <sup>#&amp;</sup> | & (please attach documentary proof of ownership). & (請夾附業權證明文件)。                                                                                                                                            |     |  |  |
| <b>V</b> | is not a "current land owner" <sup>#</sup> .<br>並不是「現行土地擁有人」 <sup>#</sup> 。 |                                                      |                                                        |                                                                                                                                                                                                             |     |  |  |
|          |                                                                             |                                                      |                                                        | overnment land (please proceed to Part 6).<br>青繼續填寫第 6 部分)。                                                                                                                                                 | , y |  |  |
| 5.       | Statement on Owner's Consent/Notification<br>就土地擁有人的同意/通知土地擁有人的陳述           |                                                      |                                                        |                                                                                                                                                                                                             |     |  |  |
| (a)      | invo<br>根據                                                                  | lves a total of                                      | `"(                                                    | and Registry as at                                                                                                                                                                                          |     |  |  |
| (b)      | The                                                                         | applicant 申請人 —                                      |                                                        |                                                                                                                                                                                                             |     |  |  |
|          |                                                                             |                                                      |                                                        | "current land owner(s)" <sup>#</sup> .<br>「現行土地擁有人」 <sup>#</sup> 的同意。                                                                                                                                       |     |  |  |
|          |                                                                             | Details of consent                                   | of "current                                            | land owner(s)"# obtained 取得「現行土地擁有人」#同意的詳情                                                                                                                                                                  |     |  |  |
|          |                                                                             | No. of 'Current<br>Land Owner(s)'<br>「現行土地擁有<br>人」數目 | Registry w                                             | Date of consent obtained (DD/MM/YYYY) 取得同意的日期 (日/月/年)                                                                                                                                                       | 1   |  |  |
|          |                                                                             |                                                      |                                                        |                                                                                                                                                                                                             |     |  |  |
|          |                                                                             |                                                      |                                                        | pace of any box above is insufficient 如上列任何方格的空間不足,諸早百說明)                                                                                                                                                   |     |  |  |