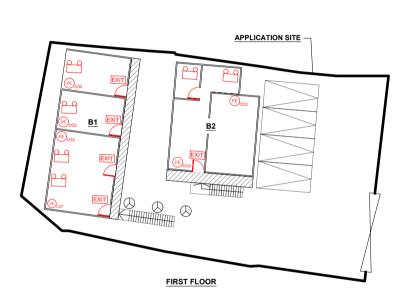

| (i) For Type (i) application 供第(i)類申請 |                                             |                                                                                                                                                              |            |            |            |             |
|---------------------------------------|---------------------------------------------|--------------------------------------------------------------------------------------------------------------------------------------------------------------|------------|------------|------------|-------------|
| (a) Total<br>involved<br>涉及的網         | floor area                                  | sq.m 平方米                                                                                                                                                     |            |            |            | ;           |
| (b) Proposed<br>use(s)/de<br>擬議用超     | velopment                                   | (If there are any Government, institution or community facilities, please illustrate on plathe use and gross floor area) (如有任何政府、機構或社區設施,請在圖則上顯示,並註明用途及總樓面面積 |            |            |            |             |
| (c) Number<br>涉及層數                    | of storeys involved                         | Number of units involved<br>涉及單位數目                                                                                                                           |            |            |            |             |
|                                       |                                             | Domestic p                                                                                                                                                   | part 住用部分  |            | sq.m 平方米   | □About 約    |
|                                       | Proposed floor area<br>疑議樓面面積               | Non-domestic part 非住用部分                                                                                                                                      |            |            | sq.m 平方米   | □About 約    |
|                                       |                                             |                                                                                                                                                              |            |            | sq.m 平方米   | □About 約    |
| (e) Proposed                          | uses of different                           | Floor(s)<br>樓層                                                                                                                                               | Current us | se(s) 現時用途 | Proposed 1 | use(s) 擬議用途 |
| floors (if<br>不同樓層                    | applicable)<br>動類議用途(如適                     |                                                                                                                                                              |            |            |            |             |
|                                       | separate sheets if the ded is insufficient) |                                                                                                                                                              |            |            |            |             |
| (如所提供的明)                              | 的空間不足,請另頁說                                  |                                                                                                                                                              |            |            |            |             |