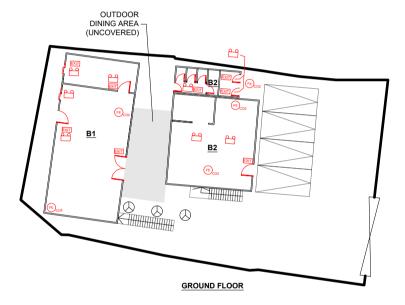

| (i) For Type (i) application 供第(i)類申請 |                                             |                                                                                                                                                              |            |            |            |             |
|---------------------------------------|---------------------------------------------|--------------------------------------------------------------------------------------------------------------------------------------------------------------|------------|------------|------------|-------------|
| (a) Total<br>involved<br>涉及的網         | floor area                                  | sq.m 平方米                                                                                                                                                     |            |            |            | ;           |
| (b) Proposed<br>use(s)/de<br>擬議用超     | velopment                                   | (If there are any Government, institution or community facilities, please illustrate on plathe use and gross floor area) (如有任何政府、機構或社區設施,請在圖則上顯示,並註明用途及總樓面面積 |            |            |            |             |
| (c) Number<br>涉及層數                    | of storeys involved                         | Number of units involved<br>涉及單位數目                                                                                                                           |            |            |            |             |
|                                       |                                             | Domestic p                                                                                                                                                   | part 住用部分  |            | sq.m 平方米   | □About 約    |
|                                       | Proposed floor area<br>疑議樓面面積               | Non-domestic part 非住用部分                                                                                                                                      |            |            | sq.m 平方米   | □About 約    |
|                                       |                                             |                                                                                                                                                              |            |            | sq.m 平方米   | □About 約    |
| (e) Proposed                          | uses of different                           | Floor(s)<br>樓層                                                                                                                                               | Current us | se(s) 現時用途 | Proposed 1 | use(s) 擬議用途 |
| floors (if<br>不同樓層                    | applicable)<br>動類議用途(如適                     |                                                                                                                                                              |            |            |            |             |
|                                       | separate sheets if the ded is insufficient) |                                                                                                                                                              |            |            |            |             |
| (如所提供的明)                              | 的空間不足,請另頁說                                  |                                                                                                                                                              |            |            |            |             |