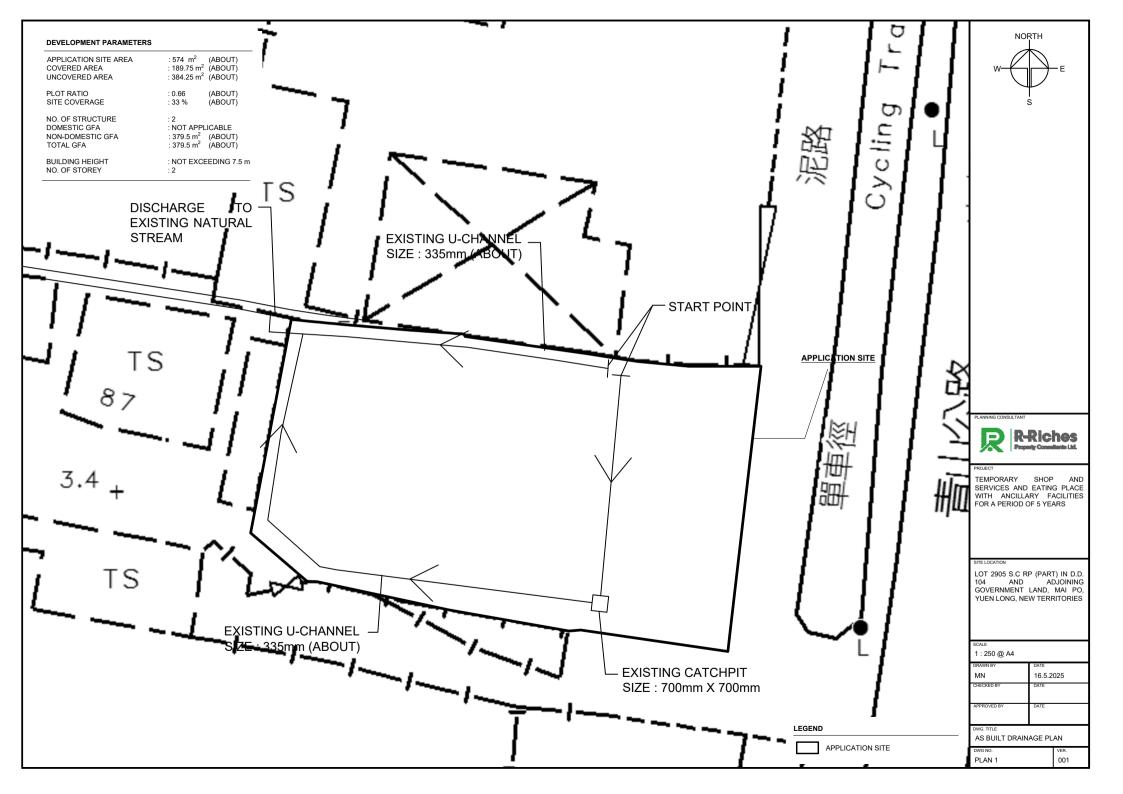

#### 2. Name of Authorised Agent (if applicable) 獲授權代理人姓名/名稱(如適用)

(□Mr. 先生 /□Mrs. 夫人 /□Miss 小姐 /□Ms. 女士 /☑ Company 公司 /□ Organisation 機構 )

R-riches Property Consultants Limited 盈卓物業顧問有限公司

| 3.  | Application Site 申請地點                                                                                |                                                                                                         |
|-----|------------------------------------------------------------------------------------------------------|---------------------------------------------------------------------------------------------------------|
| (a) | Full address / location / demarcation district and lot number (if applicable) 詳細地址/地點/丈量約份及地段號碼(如適用) | Lot 2905 S.C RP (Part) in D.D. 104 and Adjoining Government Land,<br>Mai Po, Yuen Long, New Territories |
| (b) | Site area and/or gross floor area involved 涉及的地盤面積及/或總樓面面積                                           | ☑Site area 地盤面積 574 sq.m 平方米☑About 約 ☑Gross floor area 總樓面面積 379.5 sq.m 平方米☑About 約                     |
| (c) | Area of Government land included (if any)<br>所包括的政府土地面積(倘有)                                          | 205 sq.m 平方米 ☑About 約                                                                                   |

| (d)      | statu                                                                       | ne and number of story plan(s)<br>法定圖則的名稱及           |                                                        | Approved Mai Po and Fairview Park Outline Zoning Plan No.: S/YL-M                                                                                                                                           | P/8 |  |  |
|----------|-----------------------------------------------------------------------------|------------------------------------------------------|--------------------------------------------------------|-------------------------------------------------------------------------------------------------------------------------------------------------------------------------------------------------------------|-----|--|--|
| (e)      |                                                                             | d use zone(s) involve<br>的土地用途地帶                     | ed                                                     | "Open Space" Zone                                                                                                                                                                                           |     |  |  |
| (f)      |                                                                             | ent use(s)<br>:用途                                    |                                                        | Shop and Services and Eating Place  (If there are any Government, institution or community facilities, please illustrate plan and specify the use and gross floor area) (如有任何政府、機構或社區設施,請在圖則上顯示,並註明用途及總樓面面和 |     |  |  |
| 4.       | "Cı                                                                         | irrent Land Ow                                       | ner" of A                                              | Application Site 申請地點的「現行土地擁有人」                                                                                                                                                                             |     |  |  |
| The      | is the                                                                      |                                                      |                                                        | lease proceed to Part 6 and attach documentary proof of ownership).<br>请繼續填寫第6部分,並夾附業權證明文件)。                                                                                                                |     |  |  |
|          | is on<br>是其                                                                 | e of the "current lan<br>中一名「現行土地                    | d owners"# <sup>&amp;</sup><br>i擁有人」 <sup>#&amp;</sup> | & (please attach documentary proof of ownership). & (請夾附業權證明文件)。                                                                                                                                            |     |  |  |
| <b>V</b> | is not a "current land owner" <sup>#</sup> .<br>並不是「現行土地擁有人」 <sup>#</sup> 。 |                                                      |                                                        |                                                                                                                                                                                                             |     |  |  |
|          |                                                                             |                                                      |                                                        | overnment land (please proceed to Part 6).<br>青繼續填寫第 6 部分)。                                                                                                                                                 | , y |  |  |
| 5.       | Statement on Owner's Consent/Notification<br>就土地擁有人的同意/通知土地擁有人的陳述           |                                                      |                                                        |                                                                                                                                                                                                             |     |  |  |
| (a)      | invo<br>根據                                                                  | lves a total of                                      | `"(                                                    | and Registry as at                                                                                                                                                                                          |     |  |  |
| (b)      | The                                                                         | applicant 申請人 —                                      |                                                        |                                                                                                                                                                                                             |     |  |  |
|          |                                                                             |                                                      |                                                        | "current land owner(s)" <sup>#</sup> .<br>「現行土地擁有人」 <sup>#</sup> 的同意。                                                                                                                                       |     |  |  |
|          |                                                                             | Details of consent                                   | of "current                                            | land owner(s)"# obtained 取得「現行土地擁有人」#同意的詳情                                                                                                                                                                  |     |  |  |
|          |                                                                             | No. of 'Current<br>Land Owner(s)'<br>「現行土地擁有<br>人」數目 | Registry w                                             | Date of consent obtained (DD/MM/YYYY) 取得同意的日期 (日/月/年)                                                                                                                                                       | 1   |  |  |
|          |                                                                             |                                                      |                                                        |                                                                                                                                                                                                             |     |  |  |
|          |                                                                             |                                                      |                                                        | pace of any box above is insufficient 如上列任何方格的空間不足,諸早百說明)                                                                                                                                                   |     |  |  |