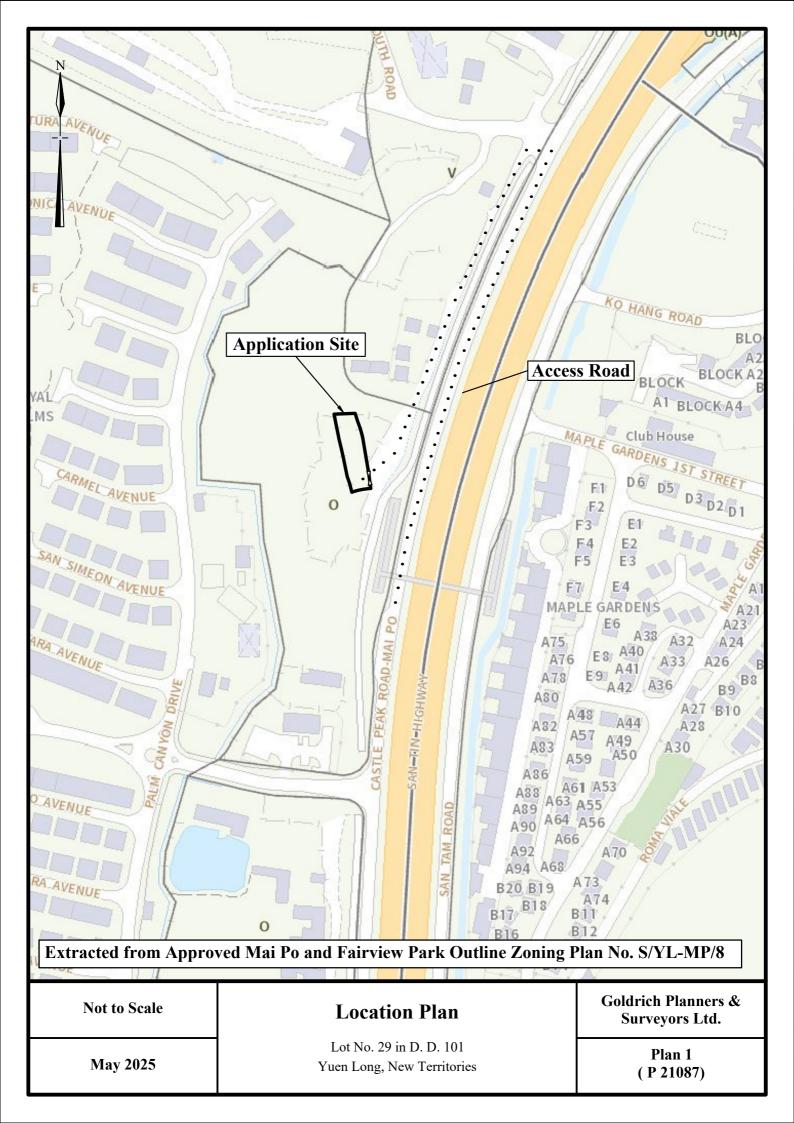

| 1.       | Name of Applicant 申請人                                                                                | 姓名/名稱                                                                             |
|----------|------------------------------------------------------------------------------------------------------|-----------------------------------------------------------------------------------|
| 許烱       | 禁 (HUI Kwing Wing) (Mr. 先                                                                            | 生)                                                                                |
|          |                                                                                                      |                                                                                   |
| 2.       | Name of Authorised Agent (if                                                                         | applicable) 獲授權代理人姓名/名稱(如適用)                                                      |
| Gold     | lrich Planners and Surveyors Limited (金浬                                                             | 規劃測量師行有限公司) (Company 公司)                                                          |
|          |                                                                                                      |                                                                                   |
| <u> </u> |                                                                                                      | ·                                                                                 |
| 3.       | Application Site 申請地點                                                                                |                                                                                   |
| (a)      | Full address / location / demarcation district and lot number (if applicable) 詳細地址/地點/丈量約份及地段號碼(如適用) | Lot 29 in D.D. 101, Mai Po, Yuen Long                                             |
| (b)      | Site area and/or gross floor area involved<br>涉及的地盤面積及/或總樓面面                                         | ☑Site area 地盤面積 574 sq.m 平方米☑About 約 ☑Gross floor area 總樓面面積 264 sq.m 平方米☑About 約 |

sq.m 平方米

口About 約

Area of Government land included

所包括的政府土地面積(倘有)

(if any)

| (d) | Name and number of the related statutory plan(s) 有關法定圖則的名稱及編號 | Approved Mai Po and Fairview Park Outline Zoning Plan No. S/YL-MP/8                                                                                                            |
|-----|---------------------------------------------------------------|--------------------------------------------------------------------------------------------------------------------------------------------------------------------------------|
| (e) | Land use zone(s) involved<br>涉及的土地用途地帶                        | Open Space                                                                                                                                                                     |
| (f) | Current use(s)<br>現時用途                                        | Shop and Services (Retail Shop for Hardware Groceries) with Ancillary Facilities                                                                                               |
|     |                                                               | (If there are any Government, institution or community facilities, please illustrate on plan and specify the use and gross floor area)<br>(如有任何政府、機構或社區設施,讀在圖則上顯示,並註明用途及總樓面面積) |
| (g) | Additional Information (if<br>applicable)<br>附加資料(如適用)        |                                                                                                                                                                                |
| 4.  | "Current Land Owner" of A                                     | pplication Site 申請地點的「現行土地擁有人」                                                                                                                                                 |
| The | applicant 申請人 —                                               |                                                                                                                                                                                |
|     | <del>-</del>                                                  | ease proceed to Part 6 and attach documentary proof of ownership).                                                                                                             |
|     |                                                               | 指繼續填寫第6部分,並夾附業權證明文件)。<br>(please attach documentary proof of ownership).                                                                                                       |
|     | 是其中一名「現行土地擁有人」#&                                              |                                                                                                                                                                                |
| Ø   | is not a "current land owner".                                |                                                                                                                                                                                |
| _   | 並不是「現行土地擁有人」#。                                                |                                                                                                                                                                                |
|     | The application site is entirely on Gov申請地點完全位於政府土地上(請        | vernment land (please proceed to Part 6).<br>繼續填寫第 6 部分)。                                                                                                                      |