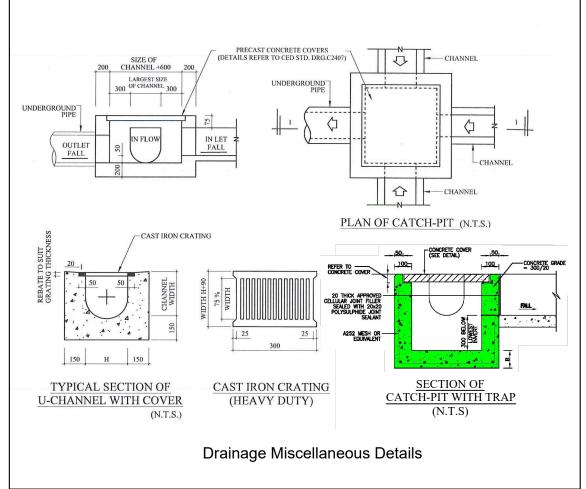

| <u>174m²</u>            | <u>264m²</u>       |                         |                   |

| 1:250 (A4) | Layout Plan                                           | Goldrich Planners &<br>Surveyors Ltd. |
|------------|-------------------------------------------------------|---------------------------------------|
| May 2025   | Lot No. 29 in D. D. 101<br>Yuen Long, New Territories | Plan 3<br>( P21087 )                  |



May 2025

### Site Area: about 574m<sup>2</sup>

| Catchpit No. | G.L.(mP.D.) | I.L.(mP.D.) |
|--------------|-------------|-------------|
| CP 1         | 4.4         | 3.96        |
| CP 2         | 4.4         | 4.03        |
| CP 3         | 4.4         | 4.04        |
| CP 4         | 4.4         | 3.90        |



Lot No. 29 in D. D. 101 Yuen Long, New Territories Goldrich Planners & Surveyors Ltd.

Plan 4 (P21087)





### **Isometric View of Structure 1**

(N.T.S)

## Legend

Sliding door

5.0kg CO2 Gas type Fire Extinguisher x 9

Emergency Light x7

Exit sign x2 EXIT

#### F.S. NOTES:

- (i) Portable hand-operated approved appliances shall be provided as required by occupancy.
- (ii) Sufficient directional and exit sign shall be provided in accordance with BS 5266: Part 1 and FSD Circular Letter 5/2008.
- (iii) Sufficient emergency lighting shall be provided in accordance with BS 5266-1:2016, BS EN 1838:2013 and the FSD Circular Letter No. 4/2021.

### Fire Service Installations Proposal

3.5m

Lot No. 29 in D. D. 101 Yuen Long, New Territories

37m<sup>2</sup>

264m<sup>2</sup>

 $37m^2$ 

 $1