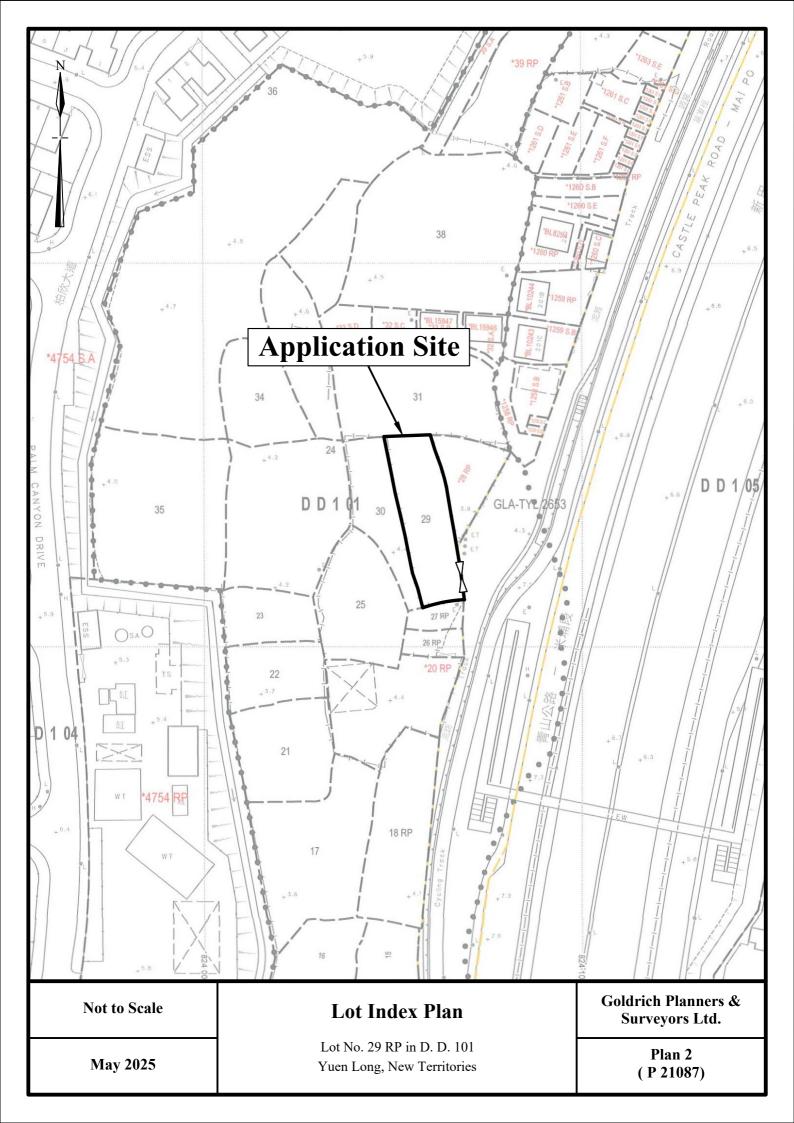

| 1.       | Name of Applicant 申請人                                                                                | 姓名/名稱                                                                             |
|----------|------------------------------------------------------------------------------------------------------|-----------------------------------------------------------------------------------|
| 許烱       | 禁 (HUI Kwing Wing) (Mr. 先                                                                            | 生)                                                                                |
|          |                                                                                                      |                                                                                   |
| 2.       | Name of Authorised Agent (if                                                                         | applicable) 獲授權代理人姓名/名稱(如適用)                                                      |
| Gold     | lrich Planners and Surveyors Limited (金浬                                                             | 規劃測量師行有限公司) (Company 公司)                                                          |
|          |                                                                                                      |                                                                                   |
| <u> </u> |                                                                                                      | ·                                                                                 |
| 3.       | Application Site 申請地點                                                                                |                                                                                   |
| (a)      | Full address / location / demarcation district and lot number (if applicable) 詳細地址/地點/丈量約份及地段號碼(如適用) | Lot 29 in D.D. 101, Mai Po, Yuen Long                                             |
| (b)      | Site area and/or gross floor area involved<br>涉及的地盤面積及/或總樓面面                                         | ☑Site area 地盤面積 574 sq.m 平方米☑About 約 ☑Gross floor area 總樓面面積 264 sq.m 平方米☑About 約 |

sq.m 平方米

口About 約

Area of Government land included

所包括的政府土地面積(倘有)

(if any)

| (d) | Name and number of the related statutory plan(s) 有關法定圖則的名稱及編號 | Approved Mai Po and Fairview Park Outline Zoning Plan No. S/YL-MP/8                                                                                                            |
|-----|---------------------------------------------------------------|--------------------------------------------------------------------------------------------------------------------------------------------------------------------------------|
| (e) | Land use zone(s) involved<br>涉及的土地用途地帶                        | Open Space                                                                                                                                                                     |
| (f) | Current use(s)<br>現時用途                                        | Shop and Services (Retail Shop for Hardware Groceries) with Ancillary Facilities                                                                                               |
|     |                                                               | (If there are any Government, institution or community facilities, please illustrate on plan and specify the use and gross floor area)<br>(如有任何政府、機構或社區設施,讀在圖則上顯示,並註明用途及總樓面面積) |
| (g) | Additional Information (if<br>applicable)<br>附加資料(如適用)        |                                                                                                                                                                                |
| 4.  | "Current Land Owner" of A                                     | pplication Site 申請地點的「現行土地擁有人」                                                                                                                                                 |
| The | applicant 申請人 —                                               |                                                                                                                                                                                |
|     | <del>-</del>                                                  | ease proceed to Part 6 and attach documentary proof of ownership).                                                                                                             |
|     |                                                               | 指繼續填寫第6部分,並夾附業權證明文件)。<br>(please attach documentary proof of ownership).                                                                                                       |
|     | 是其中一名「現行土地擁有人」#&                                              |                                                                                                                                                                                |
| Ø   | is not a "current land owner".                                |                                                                                                                                                                                |
| _   | 並不是「現行土地擁有人」#。                                                |                                                                                                                                                                                |
|     | The application site is entirely on Gov申請地點完全位於政府土地上(請        | vernment land (please proceed to Part 6).<br>繼續填寫第 6 部分)。                                                                                                                      |