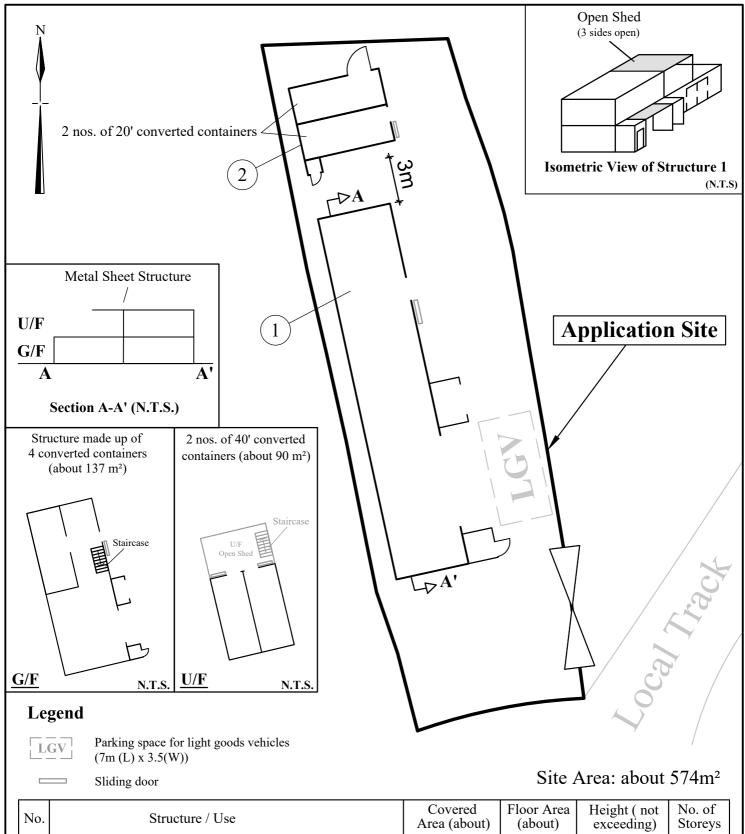

| 1.       | Name of Applicant 申請人                                                                                | 姓名/名稱                                                                             |
|----------|------------------------------------------------------------------------------------------------------|-----------------------------------------------------------------------------------|
| 許烱       | 禁 (HUI Kwing Wing) (Mr. 先                                                                            | 生)                                                                                |
|          |                                                                                                      |                                                                                   |
| 2.       | Name of Authorised Agent (if                                                                         | applicable) 獲授權代理人姓名/名稱(如適用)                                                      |
| Gold     | lrich Planners and Surveyors Limited (金浬                                                             | 規劃測量師行有限公司) (Company 公司)                                                          |
|          |                                                                                                      |                                                                                   |
| <u> </u> |                                                                                                      | ·                                                                                 |
| 3.       | Application Site 申請地點                                                                                |                                                                                   |
| (a)      | Full address / location / demarcation district and lot number (if applicable) 詳細地址/地點/丈量約份及地段號碼(如適用) | Lot 29 in D.D. 101, Mai Po, Yuen Long                                             |
| (b)      | Site area and/or gross floor area involved<br>涉及的地盤面積及/或總樓面面                                         | ☑Site area 地盤面積 574 sq.m 平方米☑About 約 ☑Gross floor area 總樓面面積 264 sq.m 平方米☑About 約 |

sq.m 平方米

口About 約

Area of Government land included

所包括的政府土地面積(倘有)

(if any)

| (d) | Name and number of the related statutory plan(s) 有關法定圖則的名稱及編號 | Approved Mai Po and Fairview Park Outline Zoning Plan No. S/YL-MP/8                                                                                                            |
|-----|---------------------------------------------------------------|--------------------------------------------------------------------------------------------------------------------------------------------------------------------------------|
| (e) | Land use zone(s) involved<br>涉及的土地用途地帶                        | Open Space                                                                                                                                                                     |
| (f) | Current use(s)<br>現時用途                                        | Shop and Services (Retail Shop for Hardware Groceries) with Ancillary Facilities                                                                                               |
|     |                                                               | (If there are any Government, institution or community facilities, please illustrate on plan and specify the use and gross floor area)<br>(如有任何政府、機構或社區設施,讀在圖則上顯示,並註明用途及總樓面面積) |
| (g) | Additional Information (if<br>applicable)<br>附加資料(如適用)        |                                                                                                                                                                                |
| 4.  | "Current Land Owner" of A                                     | pplication Site 申請地點的「現行土地擁有人」                                                                                                                                                 |
| The | applicant 申請人 —                                               |                                                                                                                                                                                |
|     | <del>-</del>                                                  | ease proceed to Part 6 and attach documentary proof of ownership).                                                                                                             |
|     |                                                               | 指繼續填寫第6部分,並夾附業權證明文件)。<br>(please attach documentary proof of ownership).                                                                                                       |
|     | 是其中一名「現行土地擁有人」#&                                              |                                                                                                                                                                                |
| Ø   | is not a "current land owner".                                |                                                                                                                                                                                |
| _   | 並不是「現行土地擁有人」#。                                                |                                                                                                                                                                                |
|     | The application site is entirely on Gov申請地點完全位於政府土地上(請        | vernment land (please proceed to Part 6).<br>繼續填寫第 6 部分)。                                                                                                                      |