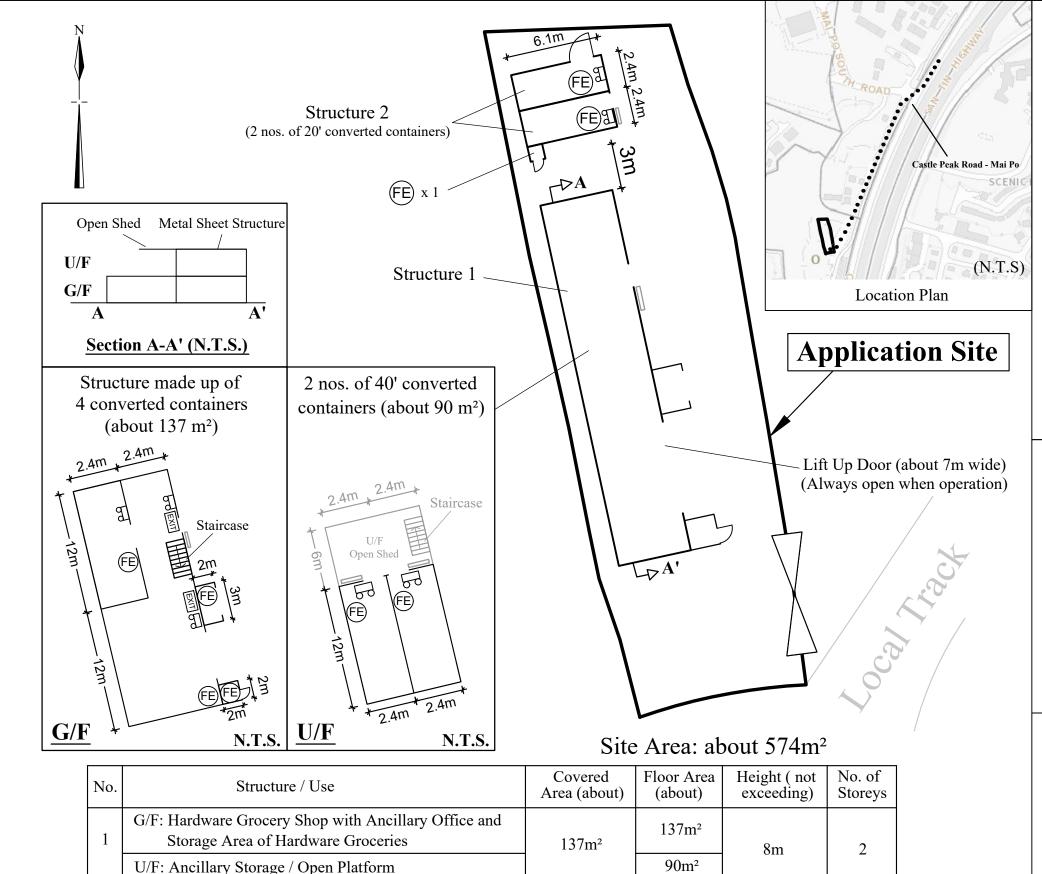

| 1.       | Name of Applicant 申請人                                                                                | 姓名/名稱                                                                             |
|----------|------------------------------------------------------------------------------------------------------|-----------------------------------------------------------------------------------|
| 許烱       | 禁 (HUI Kwing Wing) (Mr. 先                                                                            | 生)                                                                                |
|          |                                                                                                      |                                                                                   |
| 2.       | Name of Authorised Agent (if                                                                         | applicable) 獲授權代理人姓名/名稱(如適用)                                                      |
| Gold     | lrich Planners and Surveyors Limited (金浬                                                             | 規劃測量師行有限公司) (Company 公司)                                                          |
|          |                                                                                                      |                                                                                   |
| <u> </u> |                                                                                                      | ·                                                                                 |
| 3.       | Application Site 申請地點                                                                                |                                                                                   |
| (a)      | Full address / location / demarcation district and lot number (if applicable) 詳細地址/地點/丈量約份及地段號碼(如適用) | Lot 29 in D.D. 101, Mai Po, Yuen Long                                             |
| (b)      | Site area and/or gross floor area involved<br>涉及的地盤面積及/或總樓面面                                         | ☑Site area 地盤面積 574 sq.m 平方米☑About 約 ☑Gross floor area 總樓面面積 264 sq.m 平方米☑About 約 |