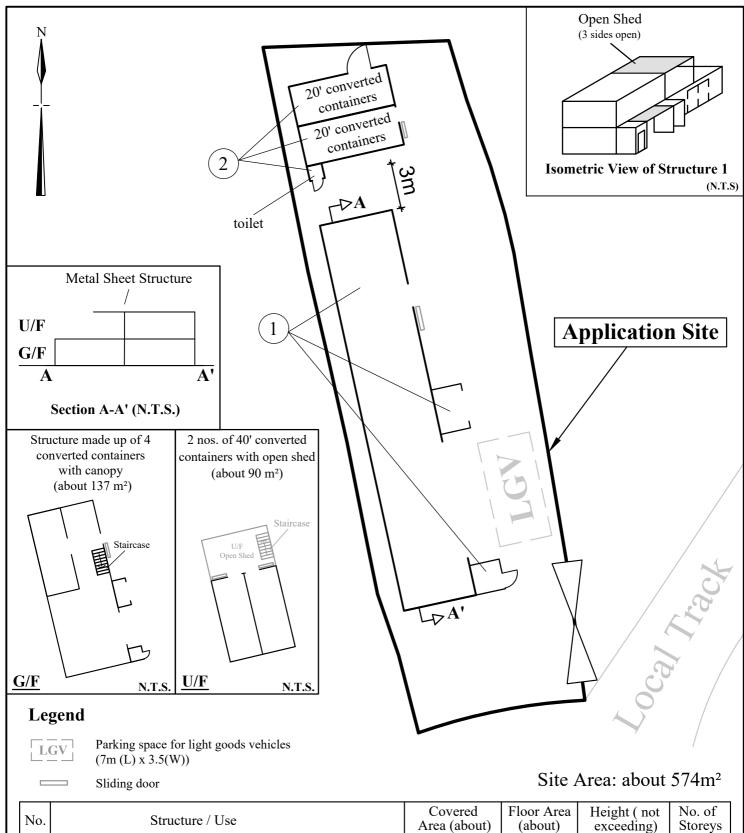

| 1.       | Name of Applicant 申請人                                                                                | 姓名/名稱                                                                             |
|----------|------------------------------------------------------------------------------------------------------|-----------------------------------------------------------------------------------|
| 許烱       | 禁 (HUI Kwing Wing) (Mr. 先                                                                            | 生)                                                                                |
|          |                                                                                                      |                                                                                   |
| 2.       | Name of Authorised Agent (if                                                                         | applicable) 獲授權代理人姓名/名稱(如適用)                                                      |
| Gold     | lrich Planners and Surveyors Limited (金浬                                                             | 規劃測量師行有限公司) (Company 公司)                                                          |
|          |                                                                                                      |                                                                                   |
| <u> </u> |                                                                                                      | ·                                                                                 |
| 3.       | Application Site 申請地點                                                                                |                                                                                   |
| (a)      | Full address / location / demarcation district and lot number (if applicable) 詳細地址/地點/丈量約份及地段號碼(如適用) | Lot 29 in D.D. 101, Mai Po, Yuen Long                                             |
| (b)      | Site area and/or gross floor area involved<br>涉及的地盤面積及/或總樓面面                                         | ☑Site area 地盤面積 574 sq.m 平方米☑About 約 ☑Gross floor area 總樓面面積 264 sq.m 平方米☑About 約 |

sq.m 平方米

口About 約

Area of Government land included

所包括的政府土地面積(倘有)

(if any)

| (d) | Name and number of the related statutory plan(s) 有關法定圖則的名稱及編號 | Approved Mai Po and Fairview Park Outline Zoning Plan No. S/YL-MP/8                                                                                                            |
|-----|---------------------------------------------------------------|--------------------------------------------------------------------------------------------------------------------------------------------------------------------------------|
| (e) | Land use zone(s) involved<br>涉及的土地用途地帶                        | Open Space                                                                                                                                                                     |
| (f) | Current use(s)<br>現時用途                                        | Shop and Services (Retail Shop for Hardware Groceries) with Ancillary Facilities                                                                                               |
|     |                                                               | (If there are any Government, institution or community facilities, please illustrate on plan and specify the use and gross floor area)<br>(如有任何政府、機構或社區設施,讀在圖則上顯示,並註明用途及總樓面面積) |
| (g) | Additional Information (if<br>applicable)<br>附加資料(如適用)        |                                                                                                                                                                                |
| 4.  | "Current Land Owner" of A                                     | pplication Site 申請地點的「現行土地擁有人」                                                                                                                                                 |
| The | applicant 申請人 —                                               |                                                                                                                                                                                |
|     | <del>-</del>                                                  | ease proceed to Part 6 and attach documentary proof of ownership).                                                                                                             |
|     |                                                               | 指繼續填寫第6部分,並夾附業權證明文件)。<br>(please attach documentary proof of ownership).                                                                                                       |
|     | 是其中一名「現行土地擁有人」#&                                              |                                                                                                                                                                                |
| Ø   | is not a "current land owner".                                |                                                                                                                                                                                |
| _   | 並不是「現行土地擁有人」#。                                                |                                                                                                                                                                                |
|     | The application site is entirely on Gov申請地點完全位於政府土地上(請        | vernment land (please proceed to Part 6).<br>繼續填寫第 6 部分)。                                                                                                                      |