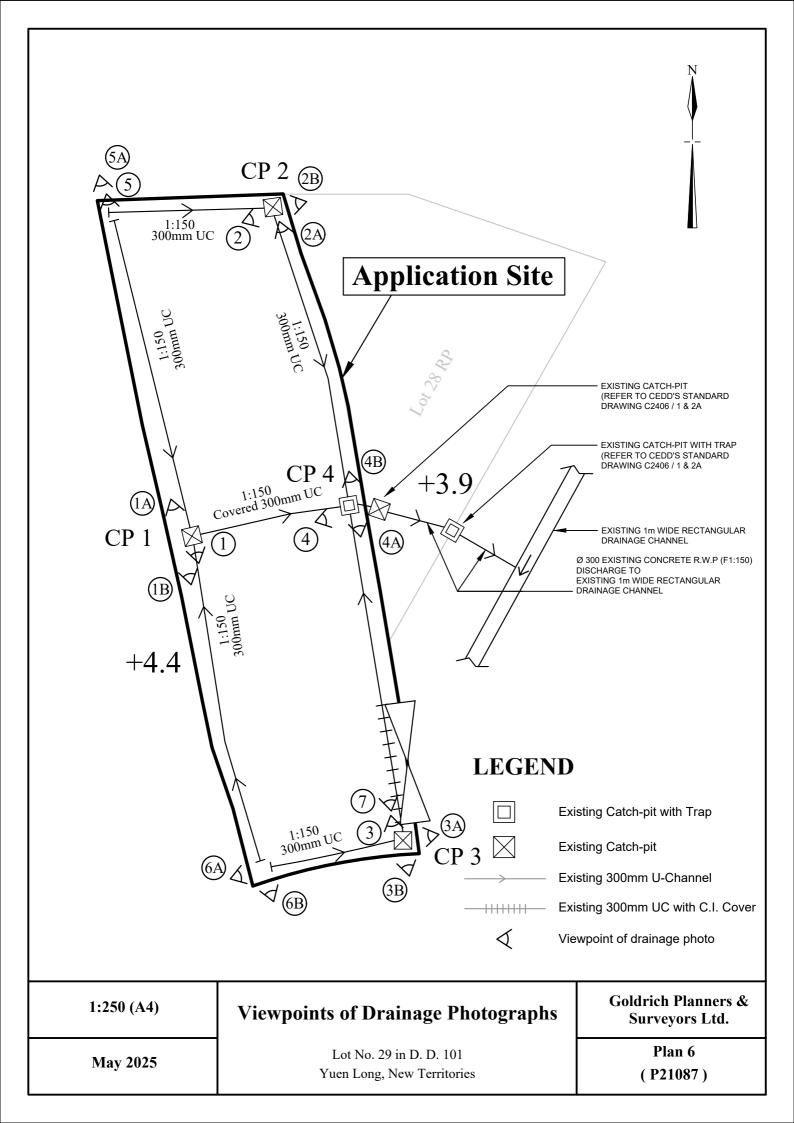

days).
- 6.3. The site is for retail use only. No workshop activity (including cutting of metal) will be carried out on site.
- 6.4. There is a parking space for light goods vehicles provided within the site for logistics of the proposed development. No heavy goods vehicle is used for the proposed use.
- 6.5. Surface runoff from the site is collected by existing U-channels and catch pits and discharged to the existing public channel at the east of the site. No drainage impact is expected. Please refer to the drainage proposal (Plan 4) for details.

#### 7. Planning Gain

The proposed use satisfies the needs of local residents for hardware groceries. Nearby residents do not have to travel to Yuen Long town to obtain such goods. The residents could save time and cost for travelling.

-End-



# Viewpoint 1



# Viewpoint 1A



# Viewpoint 1B



# Viewpoint 2



# Viewpoint 2A



## Viewpoint 2B



## Viewpoint 3



## Viewpoint 3A



## Viewpoint 3B



## Viewpoint 4



## **Viewpoint 4A**



## **Viewpoint 4B**



## **Viewpoint 5**



## **Viewpoint 5A**



## Viewpoint 6A



## Viewpoint 6B



## Viewpoint 7



FSD Ref.: 消防處檔號

A 9290619

# FIRE SERVICE (INSTALLATIONS AND EQUIPMENT) REGULATIONS 消防(裝置及設備)規例 (Regulation 9(1)) (第九條(1)款) CERTIFICATE OF FIRE SERVICE INSTALLATION AND EQUIPMENT

| ame of<br>学名和                                                            | Building :