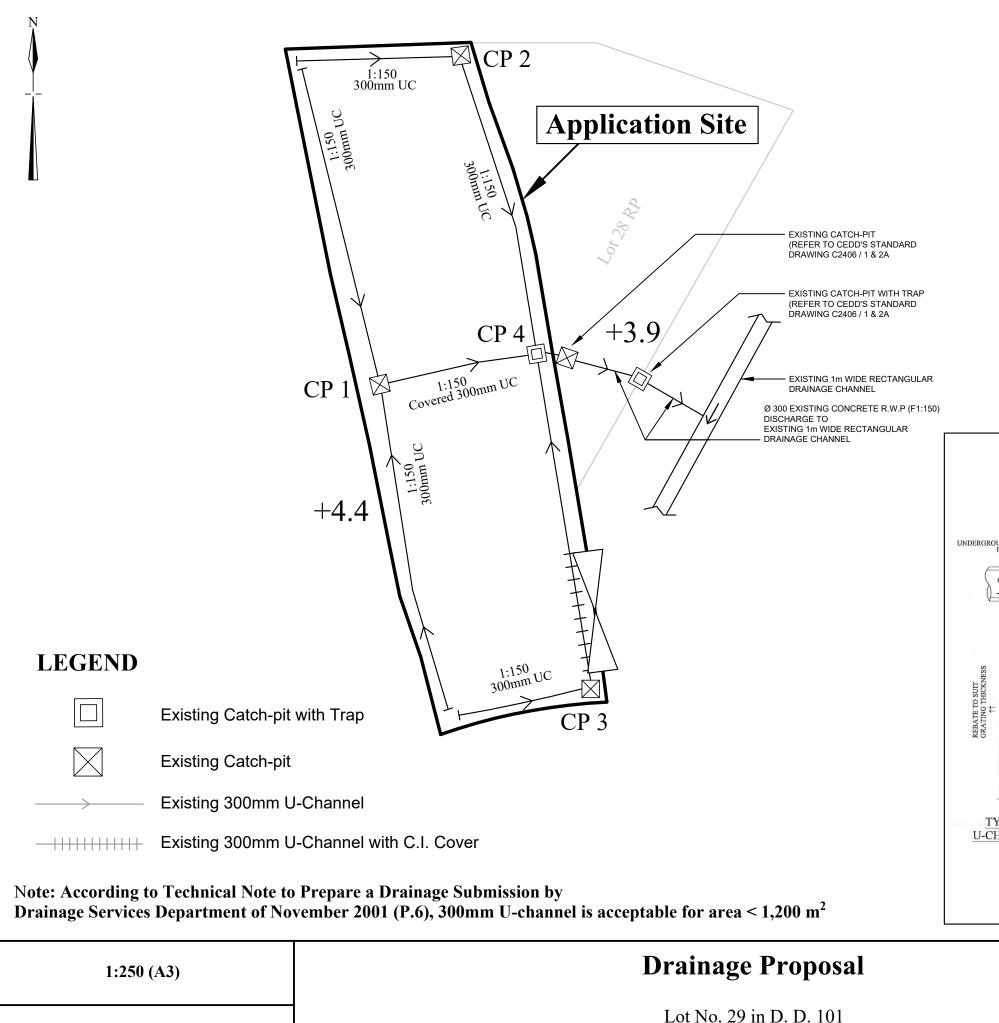

| 90m²               | OIII                    |                   |
| 2   | Ancillary Storage Area of Hardware Groceries and Toilet                                 | <u>37m²</u>             | 37m <sup>2</sup>   | 3.5m                    | 1                 |
|     | Total:                                                                                  | <u>174m²</u>            | <u>264m²</u>       |                         |                   |

| 1:250 (A4) | Layout Plan                                           | Goldrich Planners &<br>Surveyors Ltd. |
|------------|-------------------------------------------------------|---------------------------------------|
| May 2025   | Lot No. 29 in D. D. 101<br>Yuen Long, New Territories | Plan 3<br>( P21087 )                  |



May 2025

### Site Area: about 574m<sup>2</sup>

| Catchpit No. | G.L.(mP.D.) | I.L.(mP.D.) |
|--------------|-------------|-------------|
| CP 1         | 4.4         | 3.96        |
| CP 2         | 4.4         | 4.03        |
| CP 3         | 4.4         | 4.04        |
| CP 4         | 4.4         | 3.90        |



Lot No. 29 in D. D. 101 Yuen Long, New Territories Goldrich Planners & Surveyors Ltd.

Plan 4 (P21087)





### **Isometric View of Structure 1**

(N.T.S)

## Legend

Sliding door

5.0kg CO2 Gas type Fire Extinguisher x 9

Emergency Light x7

Exit sign x2 EXIT

#### F.S. NOTES:

- (i) Portable hand-operated approved appliances shall be provided as required by occupancy.
- (ii) Sufficient directional and exit sign shall be provided in accordance with BS 5266: Part 1 and FS