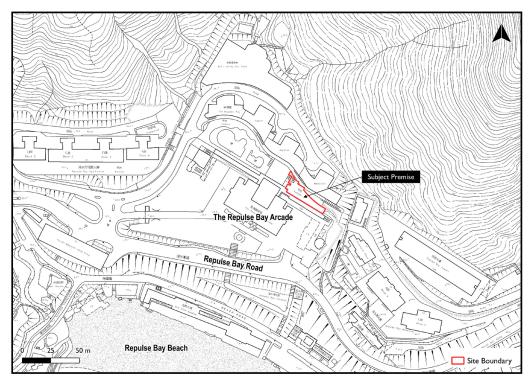

### **KTA Planning Limited**

| 3.  | Application Site 申請地點                                                                                             |                                                                                            |
|-----|-------------------------------------------------------------------------------------------------------------------|--------------------------------------------------------------------------------------------|
| (a) | Full address / location /<br>demarcation district and lot<br>number (if applicable)<br>詳細地址/地點/丈量約份及<br>地段號碼(如適用) | Unit 203, 1/F of The Repulse Bay Arcade,<br>No. 109 Repulse Bay Road, Hong Kong            |
| (b) | Site area and/or gross floor area involved<br>涉及的地盤面積及/或總樓面面<br>積                                                 | ☑Site area 地盤面積 366.81 sq.m 平方米☑About 約<br>☑Gross floor area 總樓面面積 366.81 sq.m 平方米☑About 約 |
| (c) | Area of Government land included<br>(if any)<br>所包括的政府土地面積(倘有)                                                    | N/Asq.m 平方米 □About 約                                                                       |