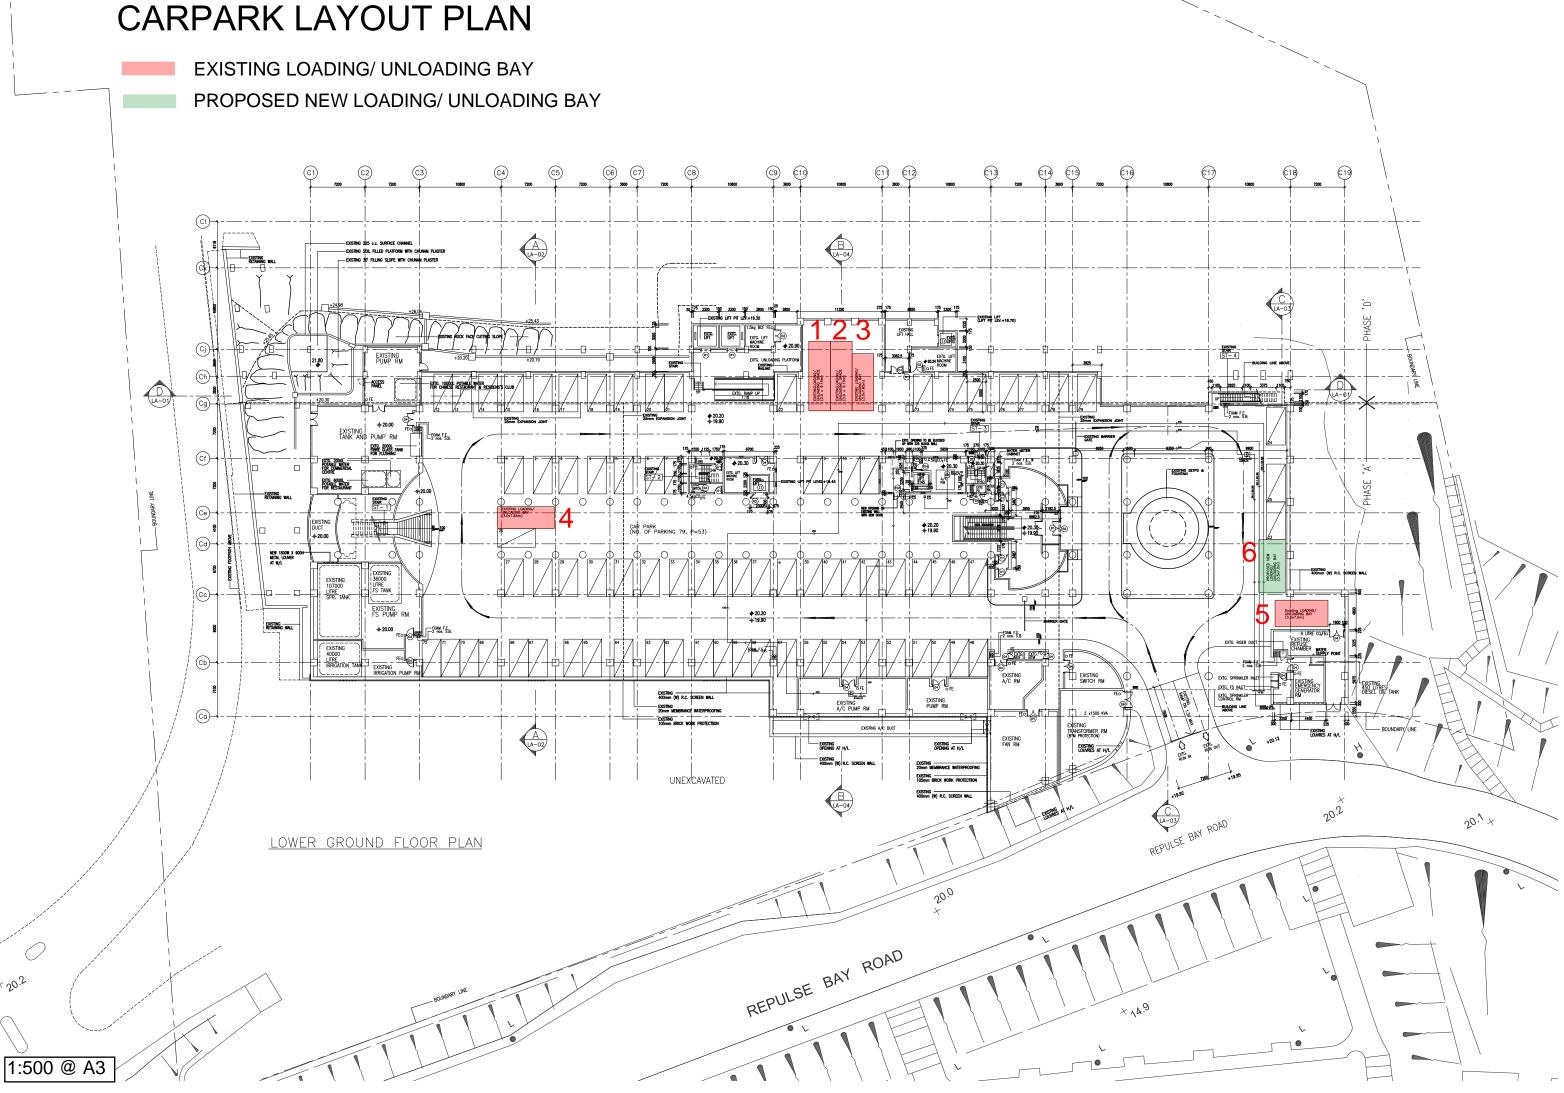

e is very much in-need.
  - d) Together with the other existing tourist attractions, The Arcade will provide more opportunity for visitors to enrich their experience in the Repulse Bay area upon the refurbishment works.
  - e) The approval of this Planning Application will be consistent with TPB's previous decisions.
  - f) The A&A works for the proposed Shop and Services/Eating Place will be confined within the Subject Premises and no increase in GFA will be involved. Thus there will not be any increase in building bulk.
  - g) No adverse impact due to the proposed Shop and Services/Eating Place onto the surrounding neighbourhood is anticipated.

# **Appendix 1**

Layout of Subject Premises





# **Appendix 2**

Carpark Layout

 $\bigcirc$ 

× 20.2

**EXISTING LOADING/ UNLOADING BAY** 



Appendix Ib of <u>MPC Paper No. A/H17/142</u>

By Email

Our Ref: S3111/Repulse Bay/24/003Lg

3 July 2024

Secretary of Town Planning Board 15/F North Point Government Offices 333 Java Road North Point



PLANNING LIMITED 規劃顧問有限公司

UNIT K. 16/F, MG TOWER 133 HOI BUN ROAD, KWUN TONG Kowloon, Hong Kong

九龍觀塘海濱道133號 萬兆豐中心16樓K室

電話TEL (852) 3426 8451 傳真FAX (852) 3426 9737 電郵EMAIL kta@ktaplanning.com

Dear Sir/Madam,

Proposed Shop and Services / Eating Place in "Residential (Group B)" Unit 203, 1/F of The Repulse Bay Arcade No. 109 Repulse Bay Road, Hong Kong Planning Application No. A/H17/142 Further Information No. 1

Reference is made to the captioned S16 Planning Application which is scheduled for consideration by the Town Planning Board at its meeting on 16 July 2024 and the comments fr