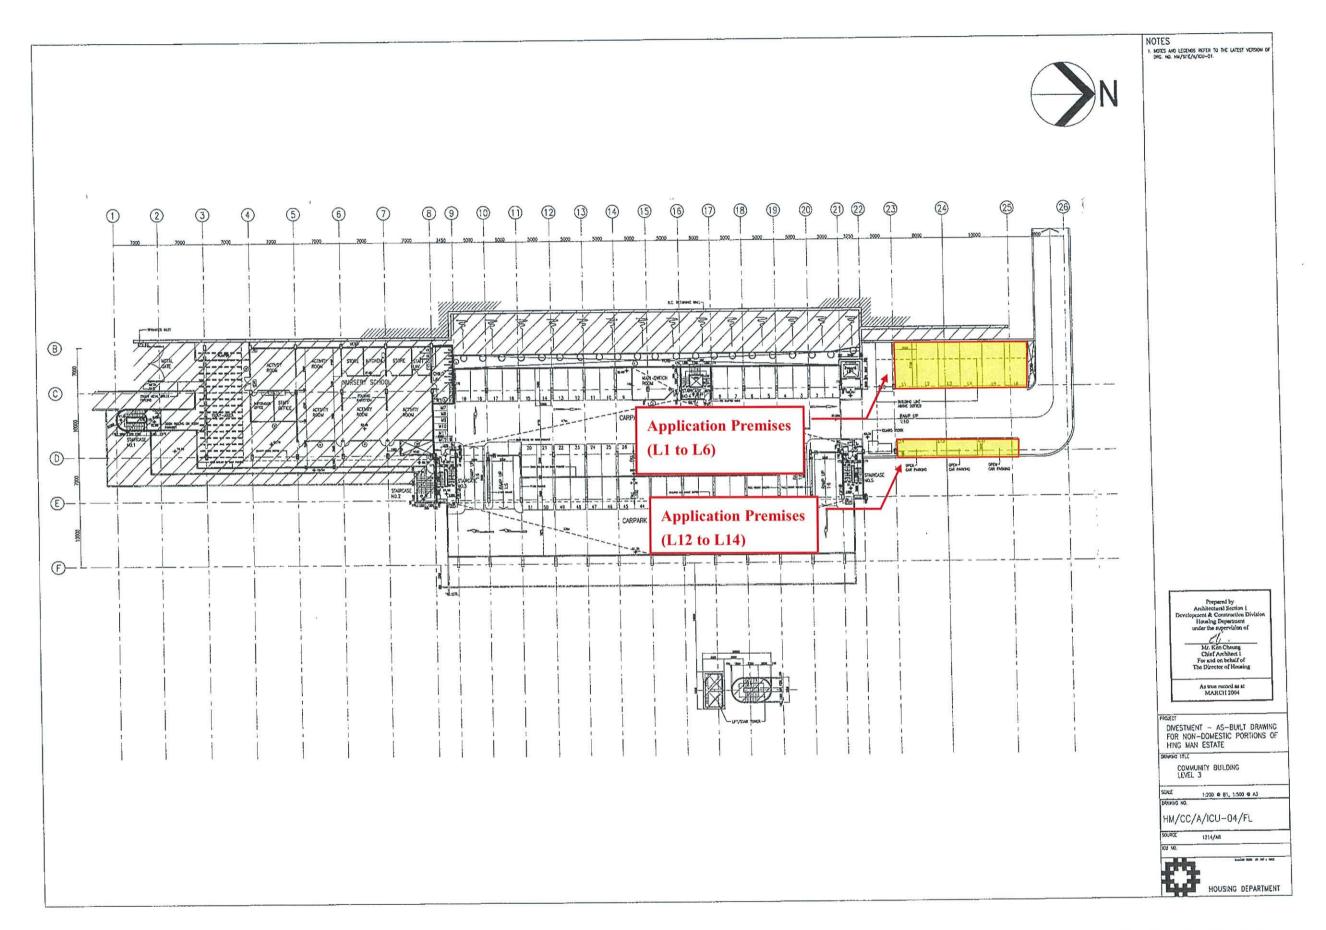

2. Name of Authorised Agent (if applicable) 獲授權代理人姓名/名稱(如適用)

(□Mr. 先生 /□Mrs. 夫人 /□Miss 小姐 /□Ms. 女士 /□Company 公司 /□ Organisation 機構 )

LANBASE SURVEYORS LIMITED 宏基測量師行有限公司

| 3.  | Application Site 申請地點                                             |                                                                                                                                                                                                                                                                                                      |
|-----|-------------------------------------------------------------------|------------------------------------------------------------------------------------------------------------------------------------------------------------------------------------------------------------------------------------------------------------------------------------------------------|
| (a) | Full address / location /                                         | GOODS VEHICLE PARKING SPACE NOS. L1 TO L6 AND L12 TO K14 AT<br>LEVEL 3, AND GOODS VEHICLE PARKING SPACE NOS. L7 TO L11<br>AND TWO LOADING/UNLOADING BAYS AT LEVEL 5, COMMERCIAL<br>/ CAR PARK BLOCK AND OPEN CAR PARKS, HING MAN ESTATE, 188<br>TAI TAM ROAD, CHAI WAN (CHAI WAN INLAND LOT NO. 179) |
| (b) | Site area and/or gross floor area involved<br>涉及的地盤面積及/或總樓面面<br>積 | □Site area 地盤面積 sq.m 平方米□About 約 ☑Gross floor area 總樓面面積 375.0272 sq.m 平方米☑About 約                                                                                                                                                                                                                   |
| (c) | Area of Government land included (if any)<br>所包括的政府土地面積(倘有)       | NIL<br>sq.m 平方米口About 約                                                                                                                                                                                                                                                                              |