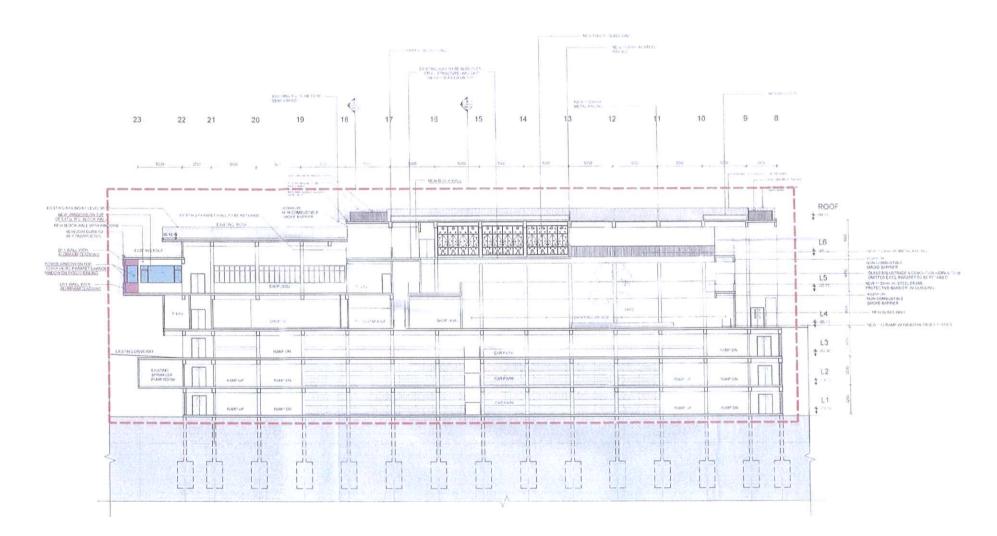

2. Name of Authorised Agent (if applicable) 獲授權代理人姓名/名稱(如適用)

(□Mr. 先生 /□Mrs. 夫人 /□Miss 小姐 /□Ms. 女士 /□Company 公司 /□ Organisation 機構 )

LANBASE SURVEYORS LIMITED 宏基測量師行有限公司

| 3.  | Application Site 申請地點                                             |                                                                                                                                                                                                                                                                                                      |
|-----|-------------------------------------------------------------------|------------------------------------------------------------------------------------------------------------------------------------------------------------------------------------------------------------------------------------------------------------------------------------------------------|
| (a) | Full address / location /                                         | GOODS VEHICLE PARKING SPACE NOS. L1 TO L6 AND L12 TO K14 AT<br>LEVEL 3, AND GOODS VEHICLE PARKING SPACE NOS. L7 TO L11<br>AND TWO LOADING/UNLOADING BAYS AT LEVEL 5, COMMERCIAL<br>/ CAR PARK BLOCK AND OPEN CAR PARKS, HING MAN ESTATE, 188<br>TAI TAM ROAD, CHAI WAN (CHAI WAN INLAND LOT NO. 179) |
| (b) | Site area and/or gross floor area involved<br>涉及的地盤面積及/或總樓面面<br>積 | □Site area 地盤面積 sq.m 平方米□About 約 ☑Gross floor area 總樓面面積 375.0272 sq.m 平方米☑About 約                                                                                                                                                                                                                   |
| (c) | Area of Government land included (if any)<br>所包括的政府土地面積(倘有)       | NIL<br>sq.m 平方米口About 約                                                                                                                                                                                                                                                                              |