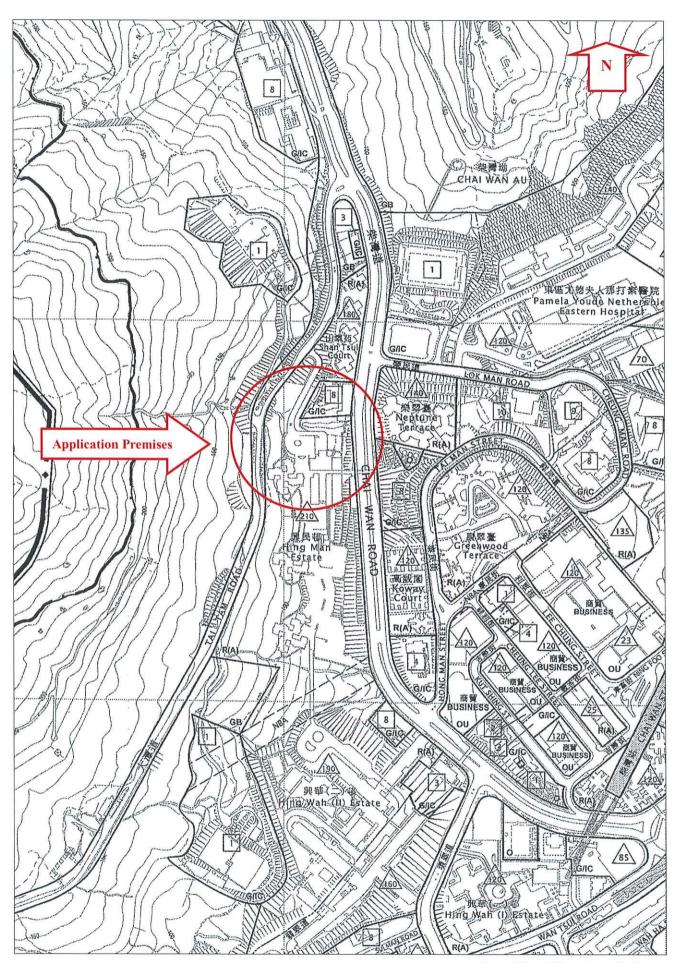

2. Name of Authorised Agent (if applicable) 獲授權代理人姓名/名稱(如適用)

(□Mr. 先生 /□Mrs. 夫人 /□Miss 小姐 /□Ms. 女士 /□Company 公司 /□ Organisation 機構 )

LANBASE SURVEYORS LIMITED 宏基測量師行有限公司

| 3.  | Application Site 申請地點                                             |                                                                                                                                                                                                                                                                                                      |
|-----|-------------------------------------------------------------------|------------------------------------------------------------------------------------------------------------------------------------------------------------------------------------------------------------------------------------------------------------------------------------------------------|
| (a) | Full address / location /                                         | GOODS VEHICLE PARKING SPACE NOS. L1 TO L6 AND L12 TO K14 AT<br>LEVEL 3, AND GOODS VEHICLE PARKING SPACE NOS. L7 TO L11<br>AND TWO LOADING/UNLOADING BAYS AT LEVEL 5, COMMERCIAL<br>/ CAR PARK BLOCK AND OPEN CAR PARKS, HING MAN ESTATE, 188<br>TAI TAM ROAD, CHAI WAN (CHAI WAN INLAND LOT NO. 179) |
| (b) | Site area and/or gross floor area involved<br>涉及的地盤面積及/或總樓面面<br>積 | □Site area 地盤面積 sq.m 平方米□About 約 ☑Gross floor area 總樓面面積 375.0272 sq.m 平方米☑About 約                                                                                                                                                                                                                   |
| (c) | Area of Government land included (if any)<br>所包括的政府土地面積(倘有)       | NIL<br>sq.m 平方米口About 約                                                                                                                                                                                                                                                                              |