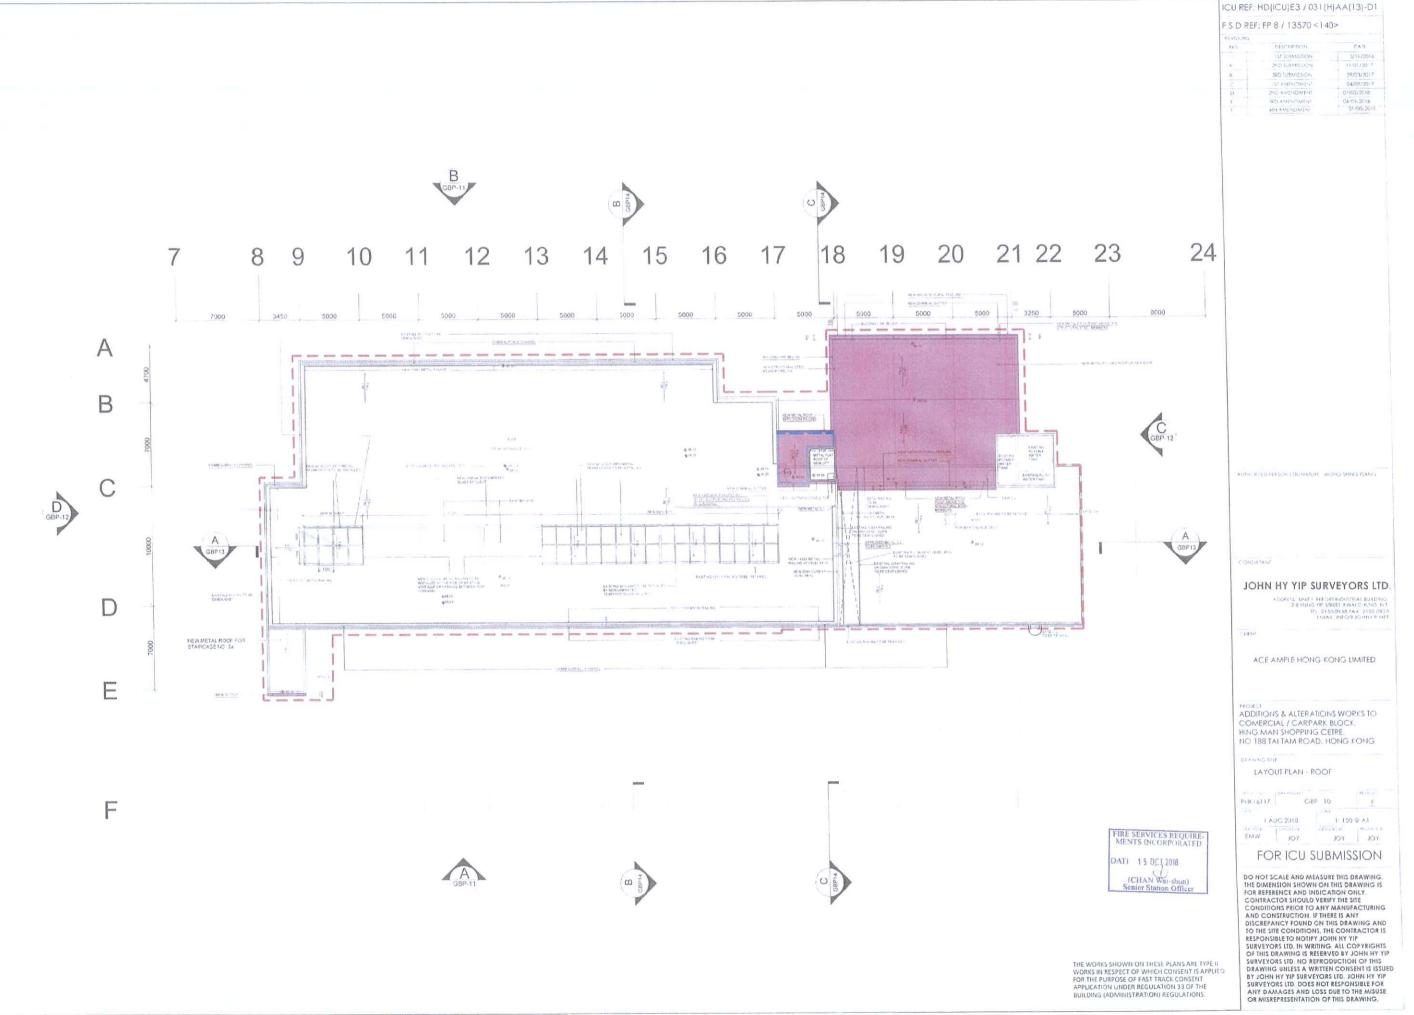

2. Name of Authorised Agent (if applicable) 獲授權代理人姓名/名稱(如適用)

(□Mr. 先生 /□Mrs. 夫人 /□Miss 小姐 /□Ms. 女士 /□Company 公司 /□ Organisation 機構 )

LANBASE SURVEYORS LIMITED 宏基測量師行有限公司

| 3.  | Application Site 申請地點                                             |                                                                                                                                                                                                                                                                                                      |
|-----|-------------------------------------------------------------------|------------------------------------------------------------------------------------------------------------------------------------------------------------------------------------------------------------------------------------------------------------------------------------------------------|
| (a) | Full address / location /                                         | GOODS VEHICLE PARKING SPACE NOS. L1 TO L6 AND L12 TO K14 AT<br>LEVEL 3, AND GOODS VEHICLE PARKING SPACE NOS. L7 TO L11<br>AND TWO LOADING/UNLOADING BAYS AT LEVEL 5, COMMERCIAL<br>/ CAR PARK BLOCK AND OPEN CAR PARKS, HING MAN ESTATE, 188<br>TAI TAM ROAD, CHAI WAN (CHAI WAN INLAND LOT NO. 179) |
| (b) | Site area and/or gross floor area involved<br>涉及的地盤面積及/或總樓面面<br>積 | □Site area 地盤面積 sq.m 平方米□About 約 ☑Gross floor area 總樓面面積 375.0272 sq.m 平方米☑About 約                                                                                                                                                                                                                   |
| (c) | Area of Government land included (if any)<br>所包括的政府土地面積(倘有)       | NIL<br>sq.m 平方米口About 約                                                                                                                                                                                                                                                                              |