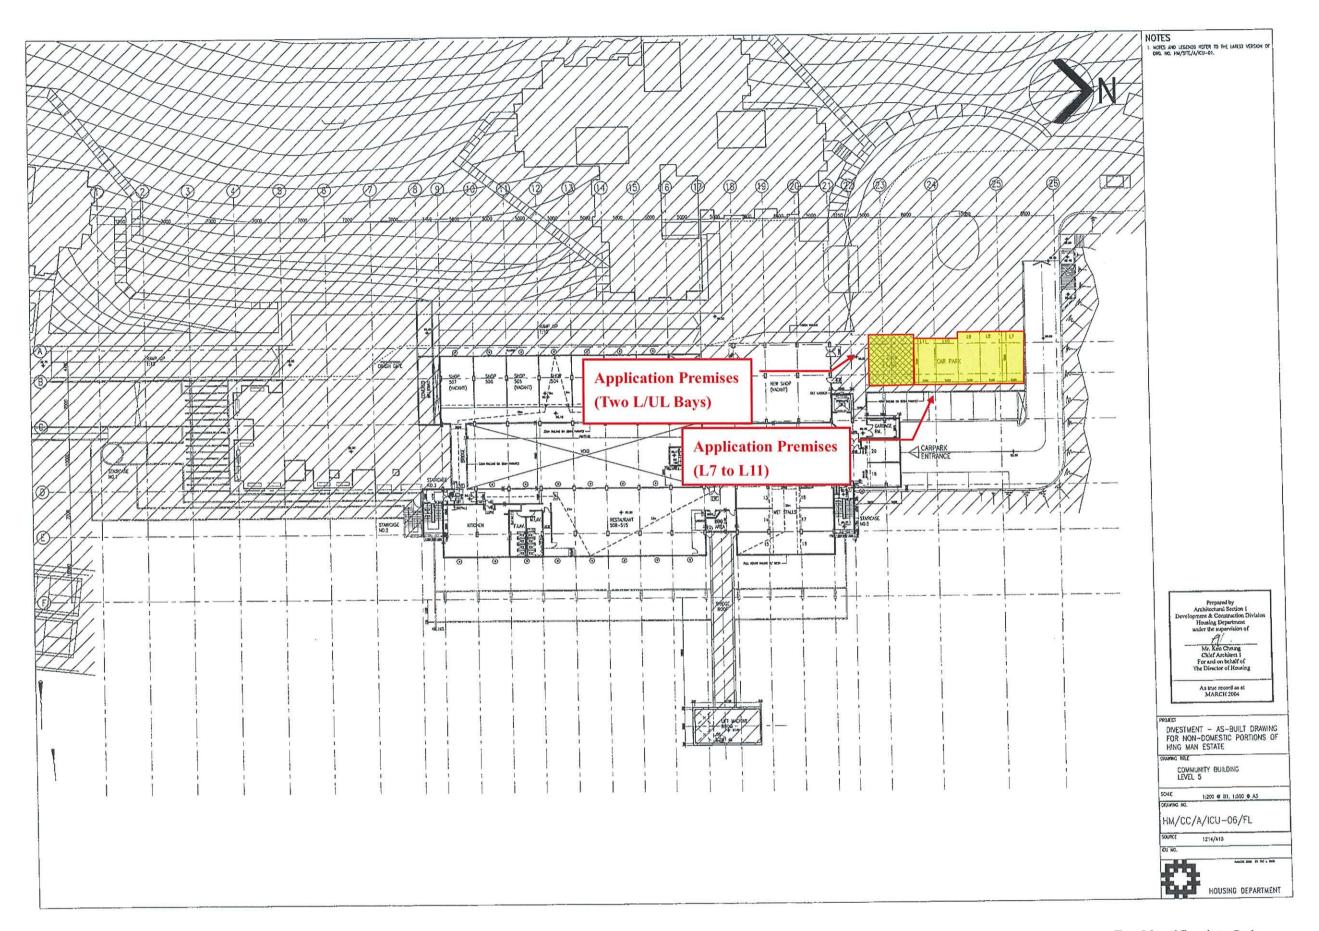

2. Name of Authorised Agent (if applicable) 獲授權代理人姓名/名稱(如適用)

(□Mr. 先生 /□Mrs. 夫人 /□Miss 小姐 /□Ms. 女士 /□Company 公司 /□ Organisation 機構 )

LANBASE SURVEYORS LIMITED 宏基測量師行有限公司

| 3.  | Application Site 申請地點                                             |                                                                                                                                                                                                                                                                                                      |
|-----|-------------------------------------------------------------------|------------------------------------------------------------------------------------------------------------------------------------------------------------------------------------------------------------------------------------------------------------------------------------------------------|
| (a) | Full address / location /                                         | GOODS VEHICLE PARKING SPACE NOS. L1 TO L6 AND L12 TO K14 AT<br>LEVEL 3, AND GOODS VEHICLE PARKING SPACE NOS. L7 TO L11<br>AND TWO LOADING/UNLOADING BAYS AT LEVEL 5, COMMERCIAL<br>/ CAR PARK BLOCK AND OPEN CAR PARKS, HING MAN ESTATE, 188<br>TAI TAM ROAD, CHAI WAN (CHAI WAN INLAND LOT NO. 179) |
| (b) | Site area and/or gross floor area involved<br>涉及的地盤面積及/或總樓面面<br>積 | □Site area 地盤面積 sq.m 平方米□About 約 ☑Gross floor area 總樓面面積 375.0272 sq.m 平方米☑About 約                                                                                                                                                                                                                   |
| (c) | Area of Government land included (if any)<br>所包括的政府土地面積(倘有)       | NIL<br>sq.m 平方米口About 約                                                                                                                                                                                                                                                                              |