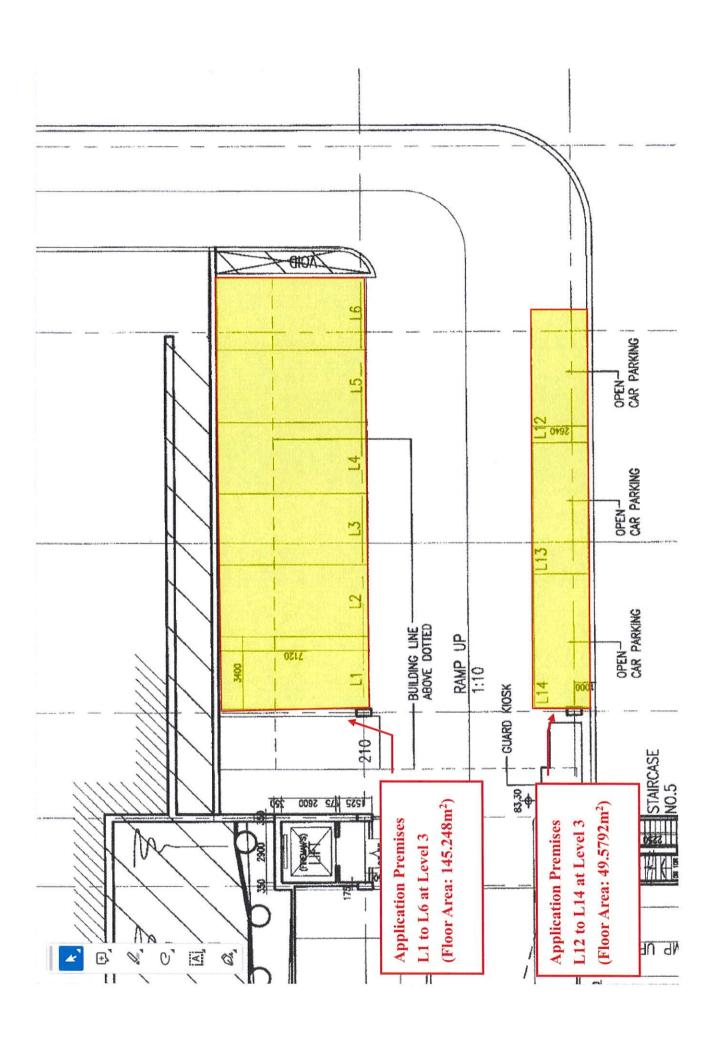

2. Name of Authorised Agent (if applicable) 獲授權代理人姓名/名稱(如適用)

(□Mr. 先生 /□Mrs. 夫人 /□Miss 小姐 /□Ms. 女士 /□Company 公司 /□ Organisation 機構 )

LANBASE SURVEYORS LIMITED 宏基測量師行有限公司

| 3.  | Application Site 申請地點                                             |                                                                                                                                                                                                                                                                                                      |
|-----|-------------------------------------------------------------------|------------------------------------------------------------------------------------------------------------------------------------------------------------------------------------------------------------------------------------------------------------------------------------------------------|
| (a) | Full address / location /                                         | GOODS VEHICLE PARKING SPACE NOS. L1 TO L6 AND L12 TO K14 AT<br>LEVEL 3, AND GOODS VEHICLE PARKING SPACE NOS. L7 TO L11<br>AND TWO LOADING/UNLOADING BAYS AT LEVEL 5, COMMERCIAL<br>/ CAR PARK BLOCK AND OPEN CAR PARKS, HING MAN ESTATE, 188<br>TAI TAM ROAD, CHAI WAN (CHAI WAN INLAND LOT NO. 179) |
| (b) | Site area and/or gross floor area involved<br>涉及的地盤面積及/或總樓面面<br>積 | □Site area 地盤面積 sq.m 平方米□About 約 ☑Gross floor area 總樓面面積 375.0272 sq.m 平方米☑About 約                                                                                                                                                                                                                   |
| (c) | Area of Government land included (if any)<br>所包括的政府土地面積(倘有)       | NIL<br>sq.m 平方米口About 約                                                                                                                                                                                                                                                                              |