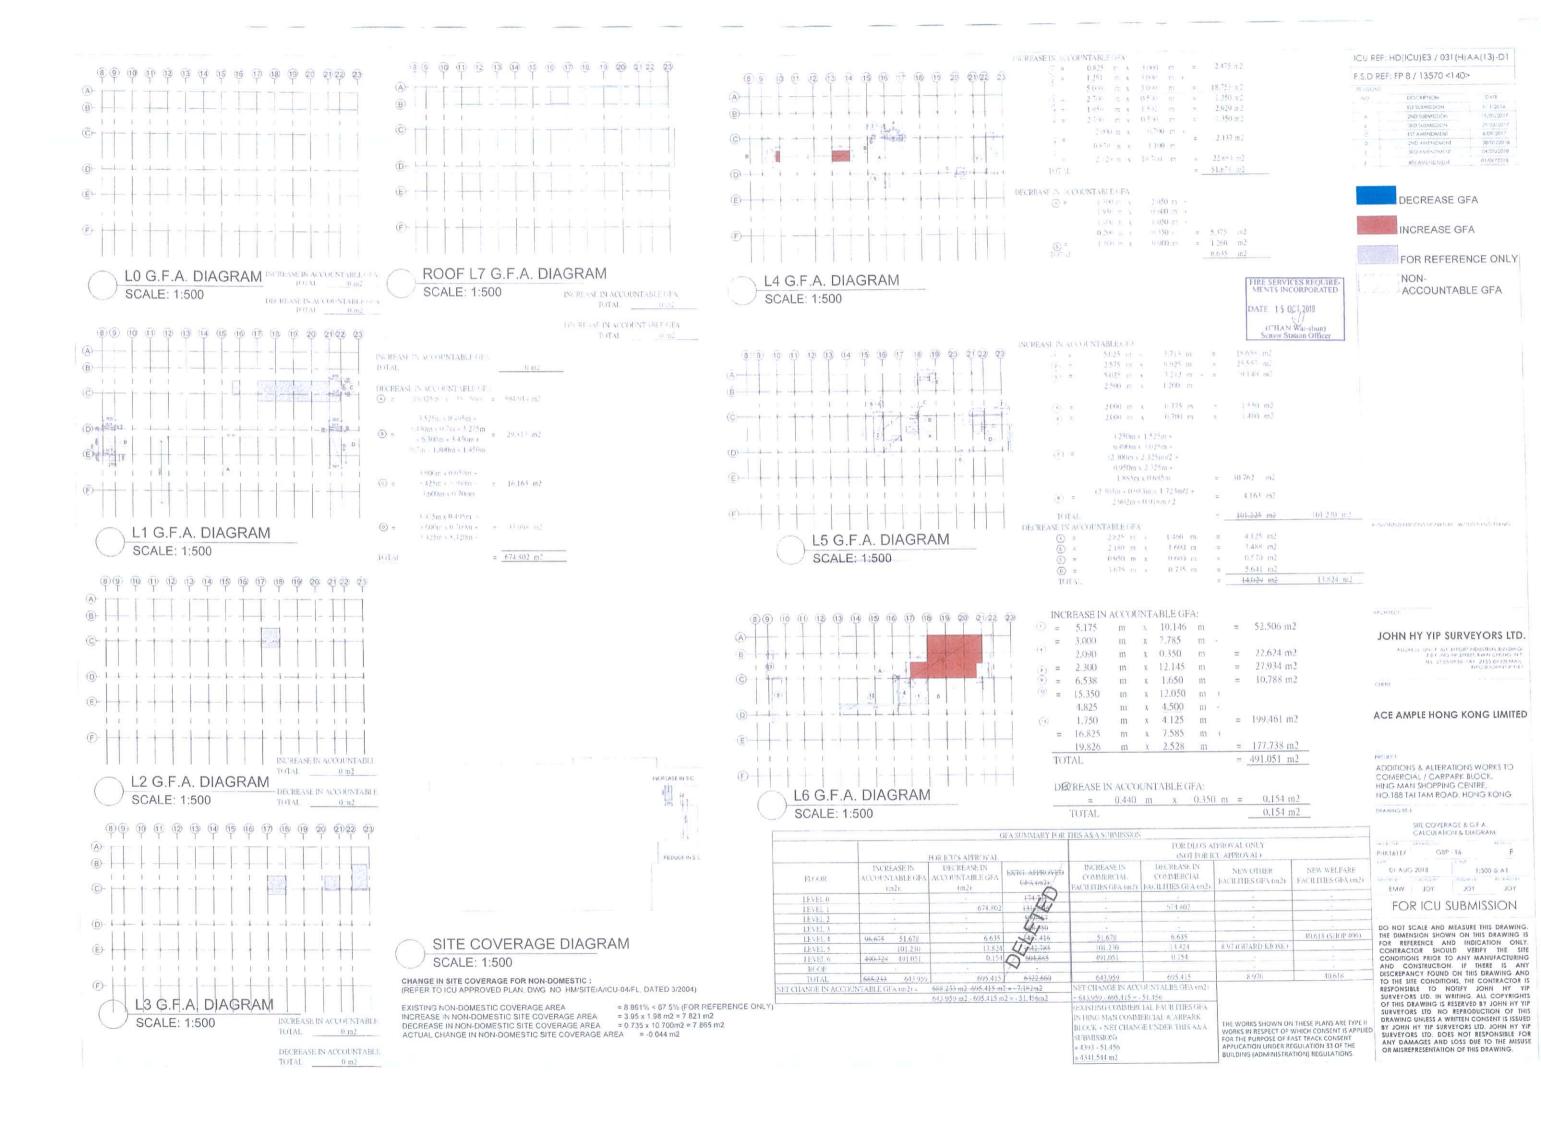

2. Name of Authorised Agent (if applicable) 獲授權代理人姓名/名稱(如適用)

(□Mr. 先生 /□Mrs. 夫人 /□Miss 小姐 /□Ms. 女士 /□Company 公司 /□ Organisation 機構 )

LANBASE SURVEYORS LIMITED 宏基測量師行有限公司

| 3.  | Application Site 申請地點                                             |                                                                                                                                                                                                                                                                                                      |
|-----|-------------------------------------------------------------------|------------------------------------------------------------------------------------------------------------------------------------------------------------------------------------------------------------------------------------------------------------------------------------------------------|
| (a) | Full address / location /                                         | GOODS VEHICLE PARKING SPACE NOS. L1 TO L6 AND L12 TO K14 AT<br>LEVEL 3, AND GOODS VEHICLE PARKING SPACE NOS. L7 TO L11<br>AND TWO LOADING/UNLOADING BAYS AT LEVEL 5, COMMERCIAL<br>/ CAR PARK BLOCK AND OPEN CAR PARKS, HING MAN ESTATE, 188<br>TAI TAM ROAD, CHAI WAN (CHAI WAN INLAND LOT NO. 179) |
| (b) | Site area and/or gross floor area involved<br>涉及的地盤面積及/或總樓面面<br>積 | □Site area 地盤面積 sq.m 平方米□About 約 ☑Gross floor area 總樓面面積 375.0272 sq.m 平方米☑About 約                                                                                                                                                                                                                   |
| (c) | Area of Government land included (if any)<br>所包括的政府土地面積(倘有)       | NIL<br>sq.m 平方米口About 約                                                                                                                                                                                                                                                                              |