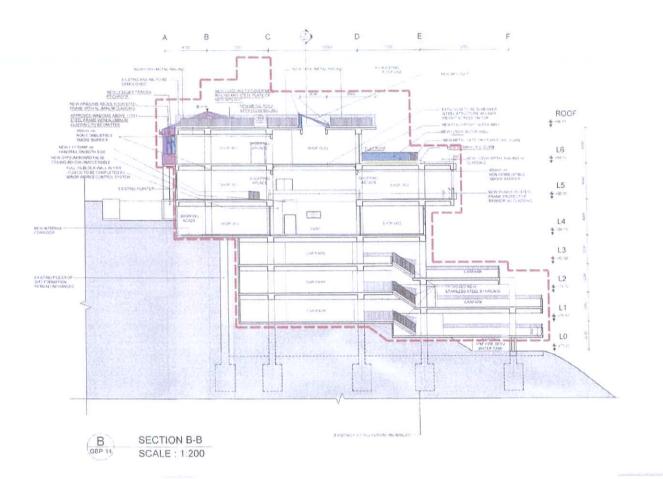

2. Name of Authorised Agent (if applicable) 獲授權代理人姓名/名稱(如適用)

(□Mr. 先生 /□Mrs. 夫人 /□Miss 小姐 /□Ms. 女士 /□Company 公司 /□ Organisation 機構 )

LANBASE SURVEYORS LIMITED 宏基測量師行有限公司

| 3.  | Application Site 申請地點                                             |                                                                                                                                                                                                                                                                                                      |
|-----|-------------------------------------------------------------------|------------------------------------------------------------------------------------------------------------------------------------------------------------------------------------------------------------------------------------------------------------------------------------------------------|
| (a) | Full address / location /                                         | GOODS VEHICLE PARKING SPACE NOS. L1 TO L6 AND L12 TO K14 AT<br>LEVEL 3, AND GOODS VEHICLE PARKING SPACE NOS. L7 TO L11<br>AND TWO LOADING/UNLOADING BAYS AT LEVEL 5, COMMERCIAL<br>/ CAR PARK BLOCK AND OPEN CAR PARKS, HING MAN ESTATE, 188<br>TAI TAM ROAD, CHAI WAN (CHAI WAN INLAND LOT NO. 179) |
| (b) | Site area and/or gross floor area involved<br>涉及的地盤面積及/或總樓面面<br>積 | □Site area 地盤面積 sq.m 平方米□About 約 ☑Gross floor area 總樓面面積 375.0272 sq.m 平方米☑About 約                                                                                                                                                                                                                   |
| (c) | Area of Government land included (if any)<br>所包括的政府土地面積(倘有)       | NIL<br>sq.m 平方米口About 約                                                                                                                                                                                                                                                                              |