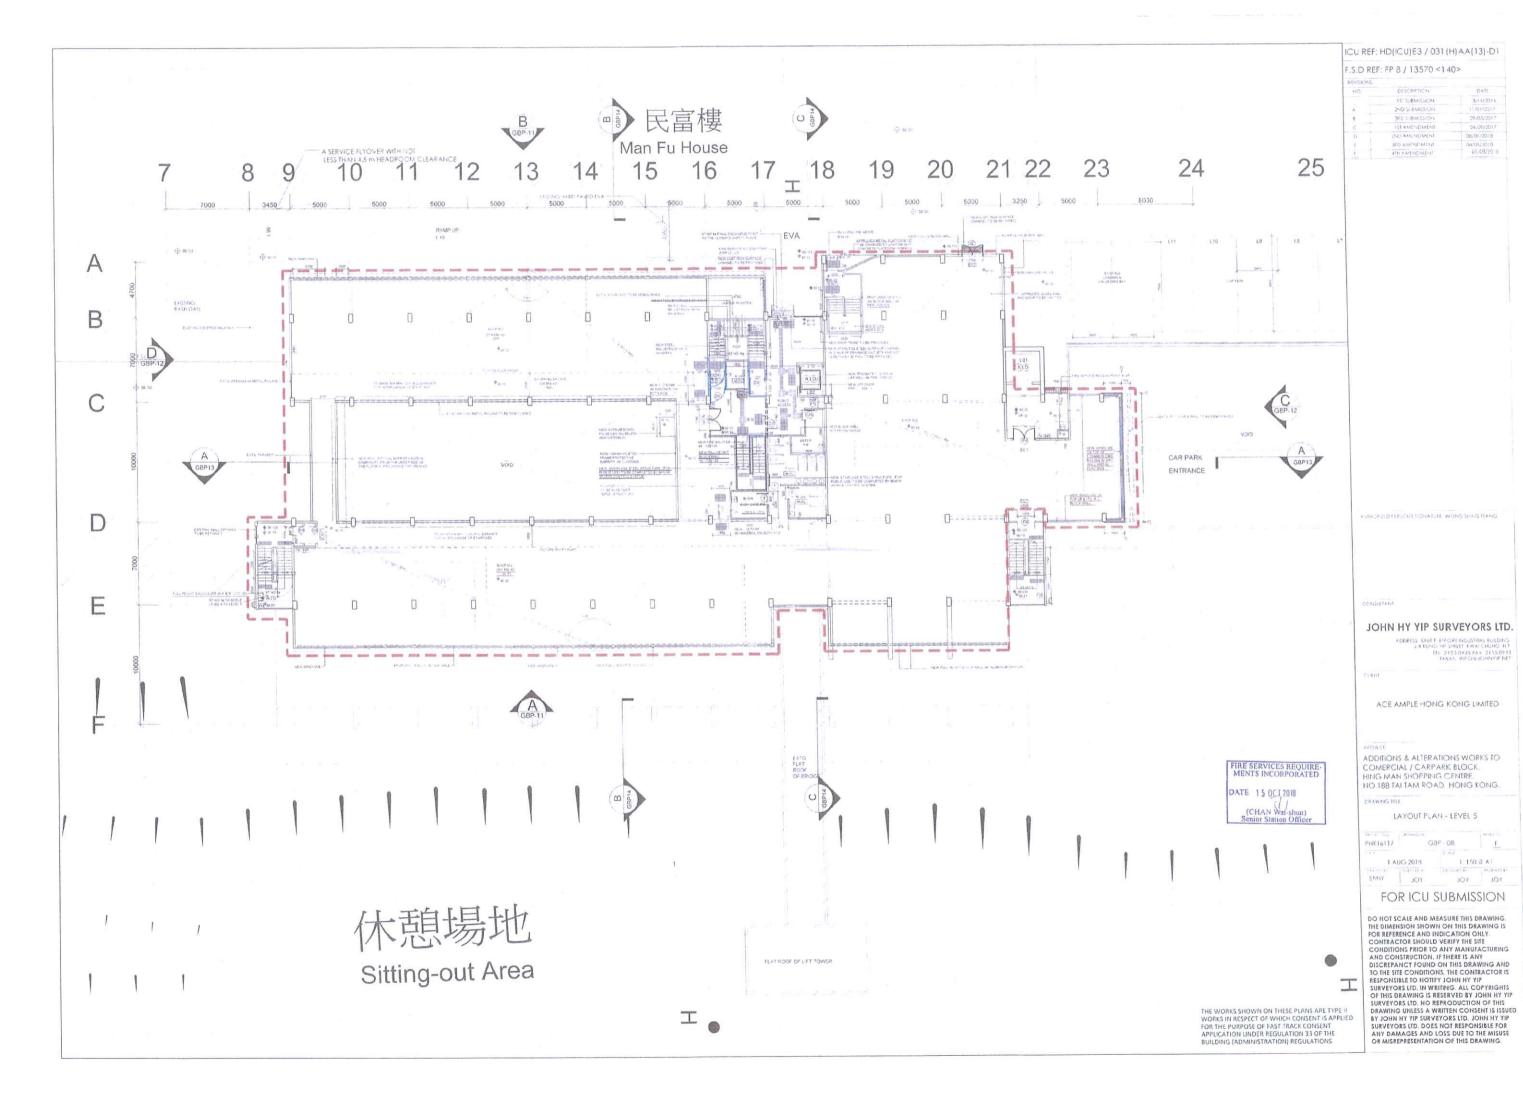

2. Name of Authorised Agent (if applicable) 獲授權代理人姓名/名稱(如適用)

(□Mr. 先生 /□Mrs. 夫人 /□Miss 小姐 /□Ms. 女士 /□Company 公司 /□ Organisation 機構 )

LANBASE SURVEYORS LIMITED 宏基測量師行有限公司

| 3.  | Application Site 申請地點                                             |                                                                                                                                                                                                                                                                                                      |
|-----|-------------------------------------------------------------------|------------------------------------------------------------------------------------------------------------------------------------------------------------------------------------------------------------------------------------------------------------------------------------------------------|
| (a) | Full address / location /                                         | GOODS VEHICLE PARKING SPACE NOS. L1 TO L6 AND L12 TO K14 AT<br>LEVEL 3, AND GOODS VEHICLE PARKING SPACE NOS. L7 TO L11<br>AND TWO LOADING/UNLOADING BAYS AT LEVEL 5, COMMERCIAL<br>/ CAR PARK BLOCK AND OPEN CAR PARKS, HING MAN ESTATE, 188<br>TAI TAM ROAD, CHAI WAN (CHAI WAN INLAND LOT NO. 179) |
| (b) | Site area and/or gross floor area involved<br>涉及的地盤面積及/或總樓面面<br>積 | □Site area 地盤面積 sq.m 平方米□About 約 ☑Gross floor area 總樓面面積 375.0272 sq.m 平方米☑About 約                                                                                                                                                                                                                   |
| (c) | Area of Government land included (if any)<br>所包括的政府土地面積(倘有)       | NIL<br>sq.m 平方米口About 約                                                                                                                                                                                                                                                                              |