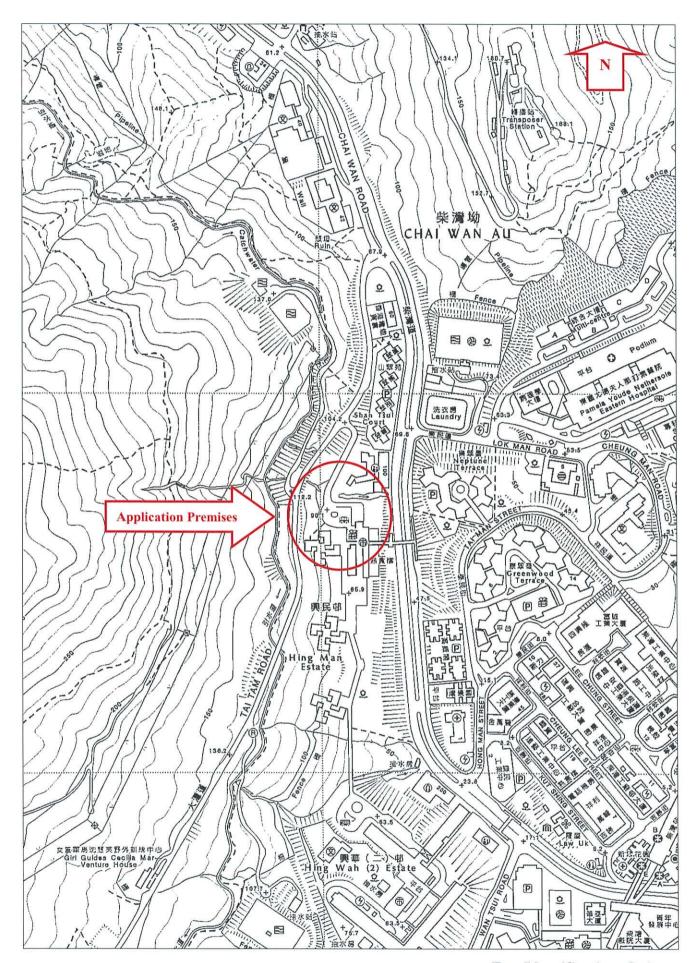

2. Name of Authorised Agent (if applicable) 獲授權代理人姓名/名稱(如適用)

(□Mr. 先生 /□Mrs. 夫人 /□Miss 小姐 /□Ms. 女士 /□Company 公司 /□ Organisation 機構 )

LANBASE SURVEYORS LIMITED 宏基測量師行有限公司

| 3.  | Application Site 申請地點                                             |                                                                                                                                                                                                                                                                                                      |
|-----|-------------------------------------------------------------------|------------------------------------------------------------------------------------------------------------------------------------------------------------------------------------------------------------------------------------------------------------------------------------------------------|
| (a) | Full address / location /                                         | GOODS VEHICLE PARKING SPACE NOS. L1 TO L6 AND L12 TO K14 AT<br>LEVEL 3, AND GOODS VEHICLE PARKING SPACE NOS. L7 TO L11<br>AND TWO LOADING/UNLOADING BAYS AT LEVEL 5, COMMERCIAL<br>/ CAR PARK BLOCK AND OPEN CAR PARKS, HING MAN ESTATE, 188<br>TAI TAM ROAD, CHAI WAN (CHAI WAN INLAND LOT NO. 179) |
| (b) | Site area and/or gross floor area involved<br>涉及的地盤面積及/或總樓面面<br>積 | □Site area 地盤面積 sq.m 平方米□About 約 ☑Gross floor area 總樓面面積 375.0272 sq.m 平方米☑About 約                                                                                                                                                                                                                   |
| (c) | Area of Government land included (if any)<br>所包括的政府土地面積(倘有)       | NIL<br>sq.m 平方米口About 約                                                                                                                                                                                                                                                                              |