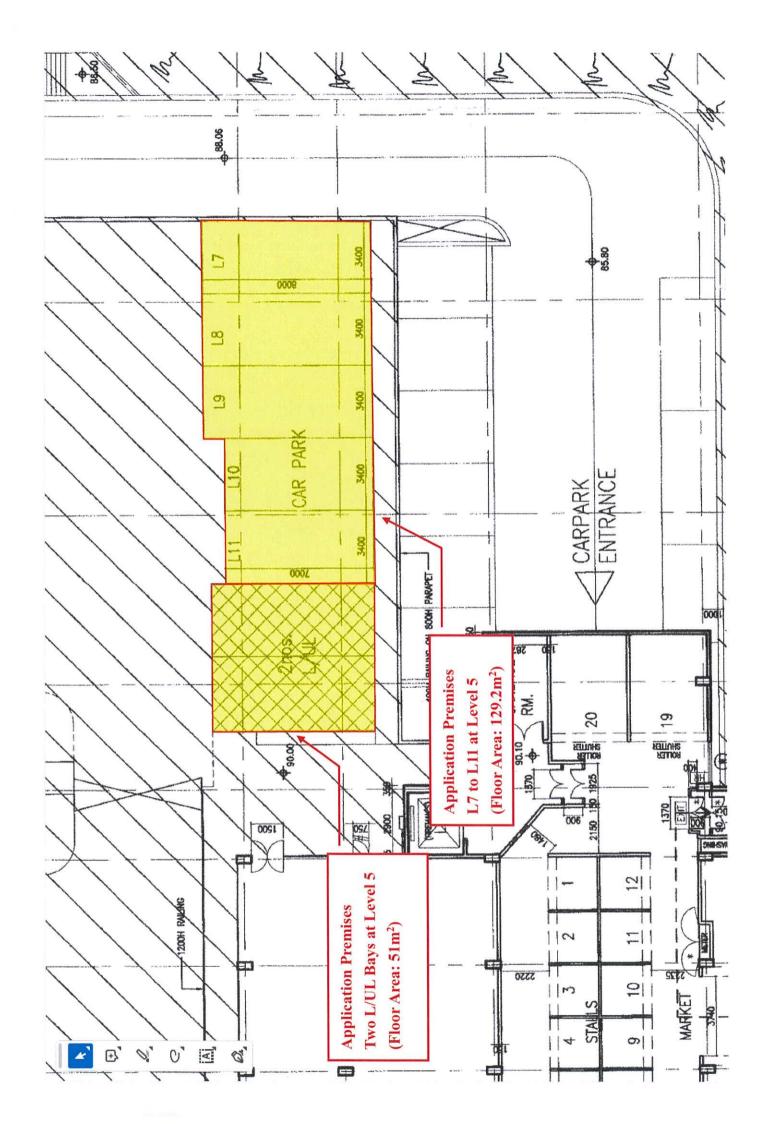

2. Name of Authorised Agent (if applicable) 獲授權代理人姓名/名稱(如適用)

(□Mr. 先生 /□Mrs. 夫人 /□Miss 小姐 /□Ms. 女士 /□Company 公司 /□ Organisation 機構 )

LANBASE SURVEYORS LIMITED 宏基測量師行有限公司

| 3.  | Application Site 申請地點                                             |                                                                                                                                                                                                                                                                                                      |
|-----|-------------------------------------------------------------------|------------------------------------------------------------------------------------------------------------------------------------------------------------------------------------------------------------------------------------------------------------------------------------------------------|
| (a) | Full address / location /                                         | GOODS VEHICLE PARKING SPACE NOS. L1 TO L6 AND L12 TO K14 AT<br>LEVEL 3, AND GOODS VEHICLE PARKING SPACE NOS. L7 TO L11<br>AND TWO LOADING/UNLOADING BAYS AT LEVEL 5, COMMERCIAL<br>/ CAR PARK BLOCK AND OPEN CAR PARKS, HING MAN ESTATE, 188<br>TAI TAM ROAD, CHAI WAN (CHAI WAN INLAND LOT NO. 179) |
| (b) | Site area and/or gross floor area involved<br>涉及的地盤面積及/或總樓面面<br>積 | □Site area 地盤面積 sq.m 平方米□About 約 ☑Gross floor area 總樓面面積 375.0272 sq.m 平方米☑About 約                                                                                                                                                                                                                   |
| (c) | Area of Government land included (if any)<br>所包括的政府土地面積(倘有)       | NIL<br>sq.m 平方米口About 約                                                                                                                                                                                                                                                                              |