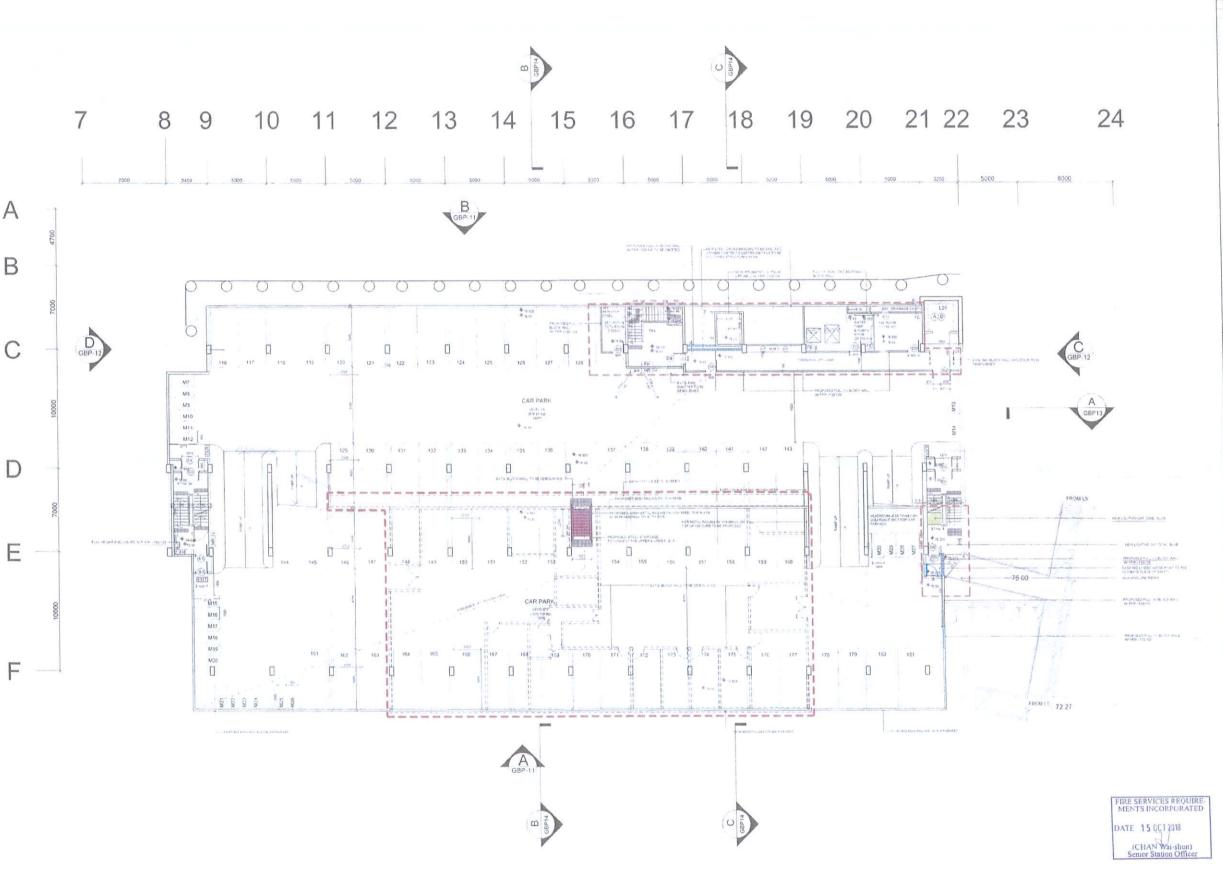

2. Name of Authorised Agent (if applicable) 獲授權代理人姓名/名稱(如適用)

(□Mr. 先生 /□Mrs. 夫人 /□Miss 小姐 /□Ms. 女士 /□Company 公司 /□ Organisation 機構 )

LANBASE SURVEYORS LIMITED 宏基測量師行有限公司

| 3.  | Application Site 申請地點                                             |                                                                                                                                                                                                                                                                                                      |
|-----|-------------------------------------------------------------------|------------------------------------------------------------------------------------------------------------------------------------------------------------------------------------------------------------------------------------------------------------------------------------------------------|
| (a) | Full address / location /                                         | GOODS VEHICLE PARKING SPACE NOS. L1 TO L6 AND L12 TO K14 AT<br>LEVEL 3, AND GOODS VEHICLE PARKING SPACE NOS. L7 TO L11<br>AND TWO LOADING/UNLOADING BAYS AT LEVEL 5, COMMERCIAL<br>/ CAR PARK BLOCK AND OPEN CAR PARKS, HING MAN ESTATE, 188<br>TAI TAM ROAD, CHAI WAN (CHAI WAN INLAND LOT NO. 179) |
| (b) | Site area and/or gross floor area involved<br>涉及的地盤面積及/或總樓面面<br>積 | □Site area 地盤面積 sq.m 平方米□About 約 ☑Gross floor area 總樓面面積 375.0272 sq.m 平方米☑About 約                                                                                                                                                                                                                   |
| (c) | Area of Government land included (if any)<br>所包括的政府土地面積(倘有)       | NIL<br>sq.m 平方米口About 約                                                                                                                                                                                                                                                                              |

| (d) | stati                                                                                                       | ne and number of t<br>utory plan(s)<br>引法定圖則的名稱及      |                          | APPROVED CHAI WAN OUTLINE ZONING PLAN (OZP) No. S/H20/27                                                                                                                                                                                                                           |  |  |
|-----|-------------------------------------------------------------------------------------------------------------|-------------------------------------------------------|--------------------------|------------------------------------------------------------------------------------------------------------------------------------------------------------------------------------------------------------------------------------------------------------------------------------|--|--|
| (e) | Land use zone(s) involved<br>涉及的土地用途地帶                                                                      |                                                       |                          | "RESIDENTIAL (GROUP (A))"                                                                                                                                                                                                                                                          |  |  |
| (f) |                                                                                                             | rent use(s)<br>所用途                                    | 9                        | GOODS VEHICLE PARKING SPACES AND LOADING/UNLOADING BAYS  (If there are any Government, institution or community facilities, please illustrate on plan and specify the use and gross floor area) (如有任何政府、機構或社區設施,請在圖則上顯示,並註明用途及總樓面面積)                                               |  |  |
| 4.  | "Cı                                                                                                         | irrent Land Ow                                        | ner" of A                | pplication Site 申請地點的「現行土地擁有人」                                                                                                                                                                                                                                                     |  |  |
| The | applic                                                                                                      | ant 申請人 —                                             |                          |                                                                                                                                                                                                                                                                                    |  |  |
|     | is the<br>是唯                                                                                                | sole "current land o<br>一的「現行土地擁                      | owner"#& (pl<br>有人」#& (訢 | ease proceed to Part 6 and attach documentary proof of ownership).<br>青繼續填寫第6部分,並夾附業權證明文件)。                                                                                                                                                                                        |  |  |
|     | is on<br>是其                                                                                                 | e of the "current land<br>中一名「現行土地                    | d owners"#&<br>擁有人」#&    | (please attach documentary proof of ownership). (請夾附業權證明文件)。                                                                                                                                                                                                                       |  |  |
|     |                                                                                                             | t a "current land owr<br>是「現行土地擁有                     |                          |                                                                                                                                                                                                                                                                                    |  |  |
|     | The application site is entirely on Government land (please proceed to Part 6). 申請地點完全位於政府土地上(請繼續填寫第 6 部分)。 |                                                       |                          |                                                                                                                                                                                                                                                                                    |  |  |
| 5.  |                                                                                                             | tement on Owne<br>上地擁有人的                              |                          | ant/Notification<br>知土地擁有人的陳述                                                                                                                                                                                                                                                      |  |  |
| (a) | invo<br>根據                                                                                                  | lves a total of                                       | "(                       | nd Registry as at                                                                                                                                                                                                                                                                  |  |  |
| (b) | The                                                                                                         | applicant 申請人 -                                       |                          | ,                                                                                                                                                                                                                                                                                  |  |  |
| (4) |                                                                                                             |                                                       | nt(s) of                 | "current land owner(s)"#.                                                                                                                                                                                                                                                          |  |  |
|     |                                                                                                             |                                                       |                          | 現行土地擁有人」"的同意。                                                                                                                                                                                                                                                                      |  |  |
|     |                                                                                                             | Details of consent                                    | of "current              | land owner(s)"# obtained 取得「現行土地擁有人」"同意的詳情                                                                                                                                                                                                                                         |  |  |
|     | 38                                                                                                          | No. of 'Current'<br>Land Owner(s)'<br>「現行土地擁有<br>人」數目 | Registry wh              | Maddress of premises as shown in the record of the Land here consent(s) has/have been obtained the consent(s) has/have been obtained (DD/MM/YYYY) 取得同意的日期(日/月/年) |  |  |
|     |                                                                                                             |                                                       |                          | 2                                                                                                                                                                                                                                                                                  |  |  |
|     |                                                                                                             | ٠                                                     |                          |                                                                                                                                                                                                                                                                                    |  |  |
|     |                                                                                                             |                                                       |                          |                                                                                                                                                                                                                                                                                    |  |  |
|     |                                                                                                             | (Please use separate si                               | heets if the sp          | pace of any box above is insufficient. 如上列任何方格的空間不足,請另頁說明)                                                                                                                                                                                                                         |  |  |