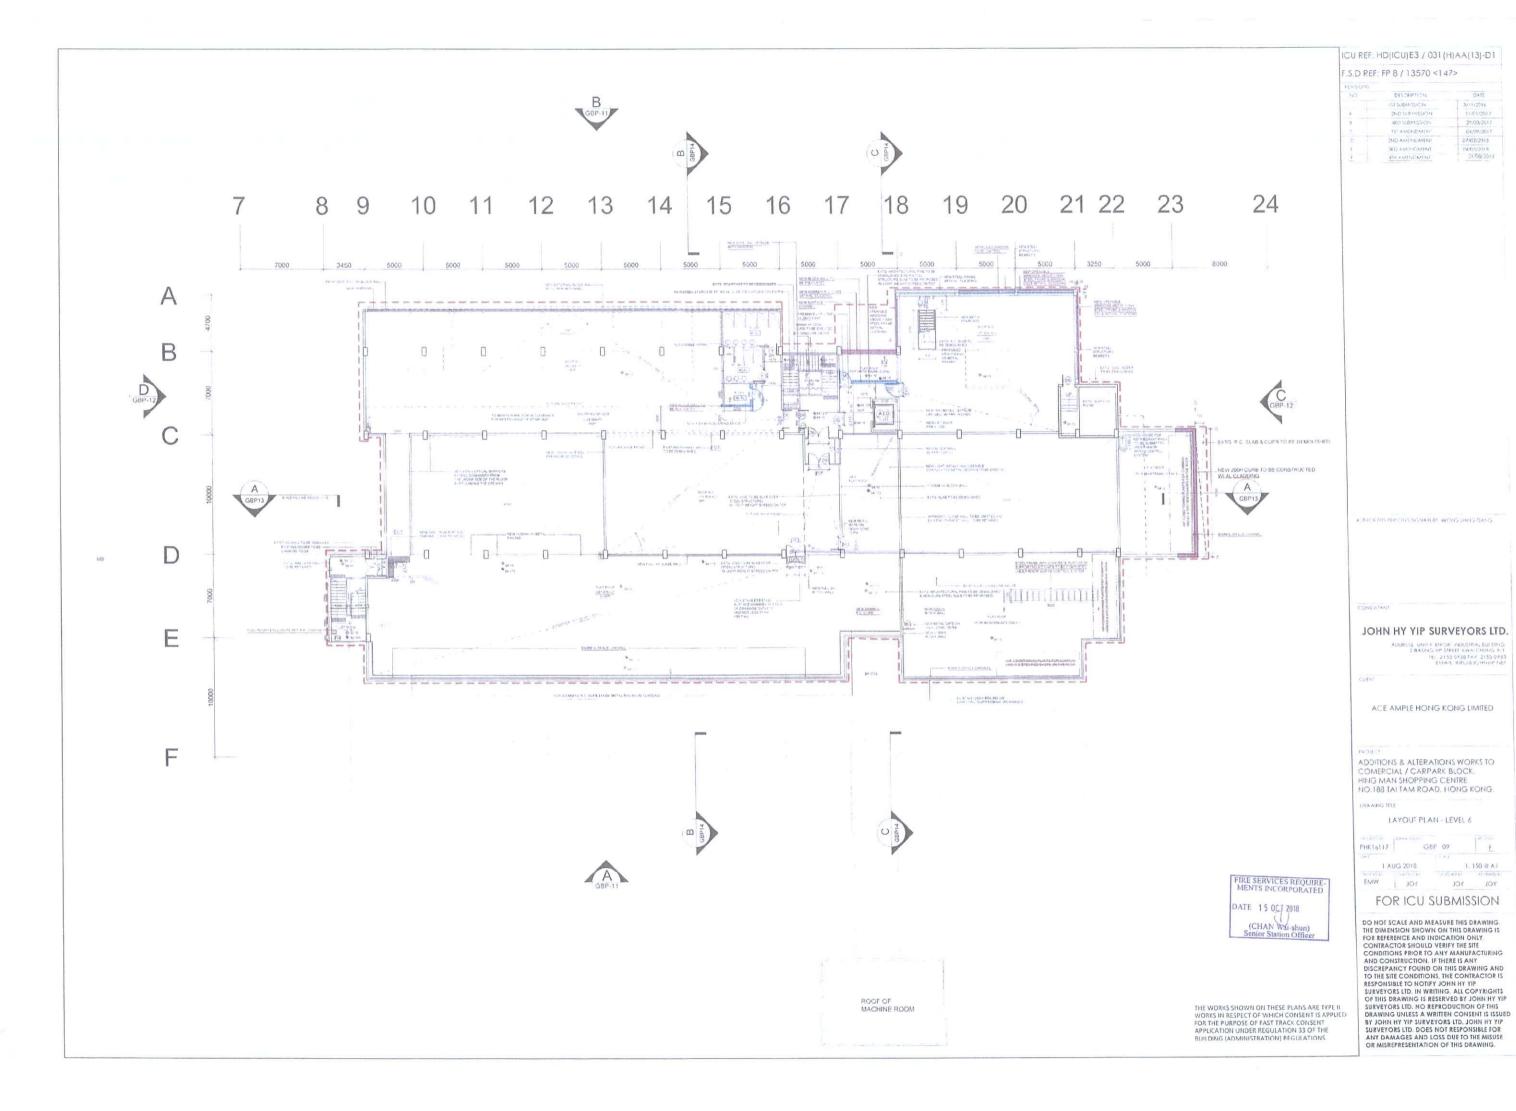

2. Name of Authorised Agent (if applicable) 獲授權代理人姓名/名稱(如適用)

(□Mr. 先生 /□Mrs. 夫人 /□Miss 小姐 /□Ms. 女士 /□Company 公司 /□ Organisation 機構 )

LANBASE SURVEYORS LIMITED 宏基測量師行有限公司

| 3.  | Application Site 申請地點                                             |                                                                                                                                                                                                                                                                                                      |
|-----|-------------------------------------------------------------------|------------------------------------------------------------------------------------------------------------------------------------------------------------------------------------------------------------------------------------------------------------------------------------------------------|
| (a) | Full address / location /                                         | GOODS VEHICLE PARKING SPACE NOS. L1 TO L6 AND L12 TO K14 AT<br>LEVEL 3, AND GOODS VEHICLE PARKING SPACE NOS. L7 TO L11<br>AND TWO LOADING/UNLOADING BAYS AT LEVEL 5, COMMERCIAL<br>/ CAR PARK BLOCK AND OPEN CAR PARKS, HING MAN ESTATE, 188<br>TAI TAM ROAD, CHAI WAN (CHAI WAN INLAND LOT NO. 179) |
| (b) | Site area and/or gross floor area involved<br>涉及的地盤面積及/或總樓面面<br>積 | □Site area 地盤面積 sq.m 平方米□About 約 ☑Gross floor area 總樓面面積 375.0272 sq.m 平方米☑About 約                                                                                                                                                                                                                   |
| (c) | Area of Government land included (if any)<br>所包括的政府土地面積(倘有)       | NIL<br>sq.m 平方米口About 約                                                                                                                                                                                                                                                                              |