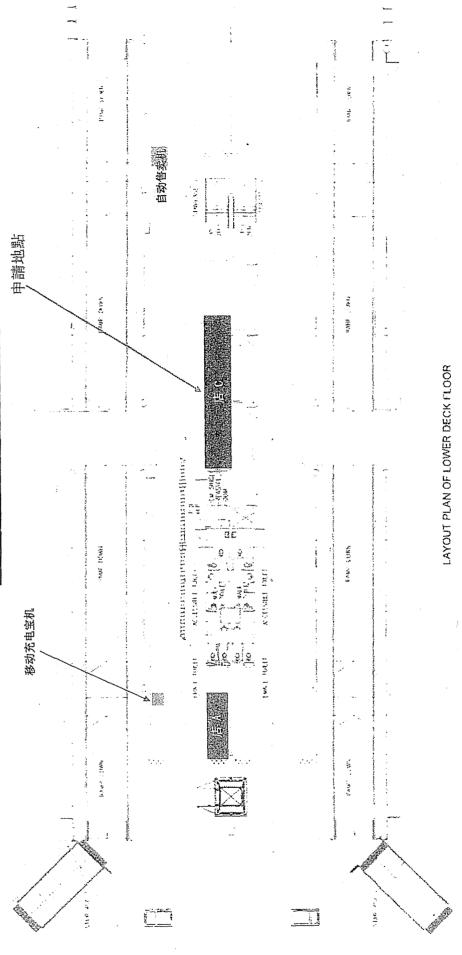

| 3.  | Application Site 申請地點                                                                                |                                                                                 |
|-----|------------------------------------------------------------------------------------------------------|---------------------------------------------------------------------------------|
| (a) | Full address / location / demarcation district and lot number (if applicable) 詳細地址/地點/丈量約份及地段號碼(如適用) | 為港中環 8 號碼頭地下商鋪 C                                                                |
| (b) | Site area and/or gross floor area involved 涉及的地盤面積及/或總樓面面積                                           | □Site area 地盤面積 sq.m 平方米□About 約 □Gross floor area 總樓面面積 23.22 sq.m 平方米□About 約 |
| (c) | Area of Government land included (if any)<br>所包括的政府土地面積(倘有)                                          | 23.22 sq.m 平方米 DAbout 約                                                         |