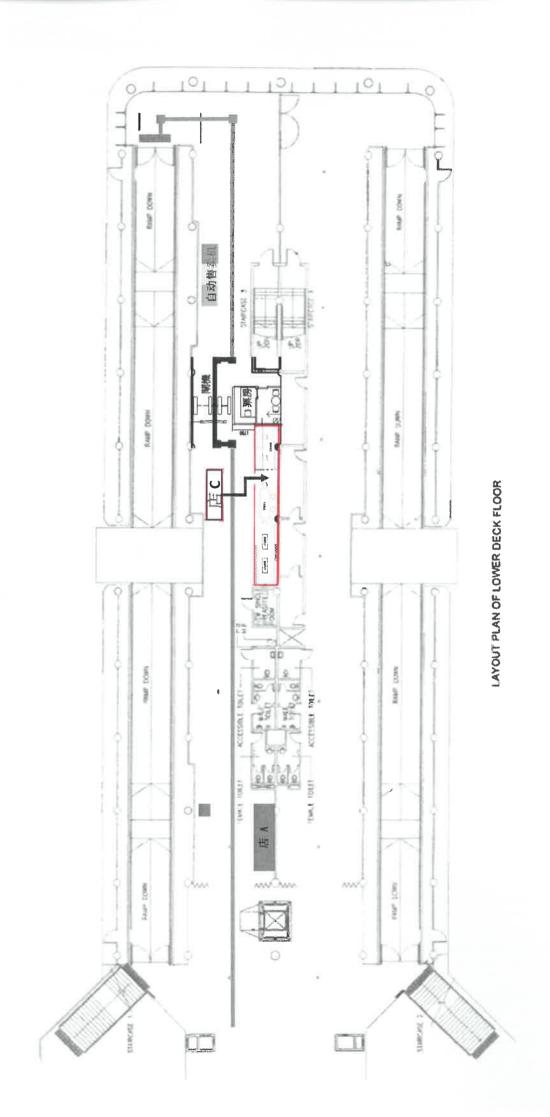

| 3.  | Application Site 申請地點                                                                                |                                                                                 |
|-----|------------------------------------------------------------------------------------------------------|---------------------------------------------------------------------------------|
| (a) | Full address / location / demarcation district and lot number (if applicable) 詳細地址/地點/丈量約份及地段號碼(如適用) | 為港中環 8 號碼頭地下商鋪 C                                                                |
| (b) | Site area and/or gross floor area involved 涉及的地盤面積及/或總樓面面積                                           | □Site area 地盤面積 sq.m 平方米□About 約 □Gross floor area 總樓面面積 23.22 sq.m 平方米□About 約 |
| (c) | Area of Government land included (if any)<br>所包括的政府土地面積(倘有)                                          | 23.22 sq.m 平方米 DAbout 約                                                         |

| (i) For Type (i) applicati                                                                                                 | on 供第(i                            | )類申請                                    |                              |               |                          |      |
|----------------------------------------------------------------------------------------------------------------------------|------------------------------------|-----------------------------------------|------------------------------|---------------|--------------------------|------|
| (a) Total floor area<br>involved<br>涉及的總樓面面積                                                                               |                                    |                                         | 23.22                        | sq.m          | 平方米                      |      |
| (b) Proposed<br>use(s)/development<br>擬議用途/發展                                                                              | (If there are a                    | any Government, in<br>gross floor area) | 及為 /                         | facilities, p | olease illustrate on pla |      |
| (c) Number of storeys involved<br>涉及層數                                                                                     | Number of units involved<br>涉及單位數目 |                                         |                              |               |                          |      |
| (d) Proposed floor area<br>擬議樓面面積                                                                                          |                                    | stic part 非住用音                          | <sup>部分</sup> 23.22<br>23.22 |               | ▽方米 □About               | 約    |
| (e) Proposed uses of different                                                                                             | Floor(s)<br>樓層                     |                                         | se(s) 現時用途                   | T             | roposed use(s) 擬語        |      |
| floors (if applicable) 不同樓層的擬議用途(如適用) (Please use separate sheets if the space provided is insufficient) (如所提供的空間不足,請另頁說明) | 地不                                 | 2                                       | <u> </u>                     | 南店从           | 及服務 后业                   | -(旅馆 |