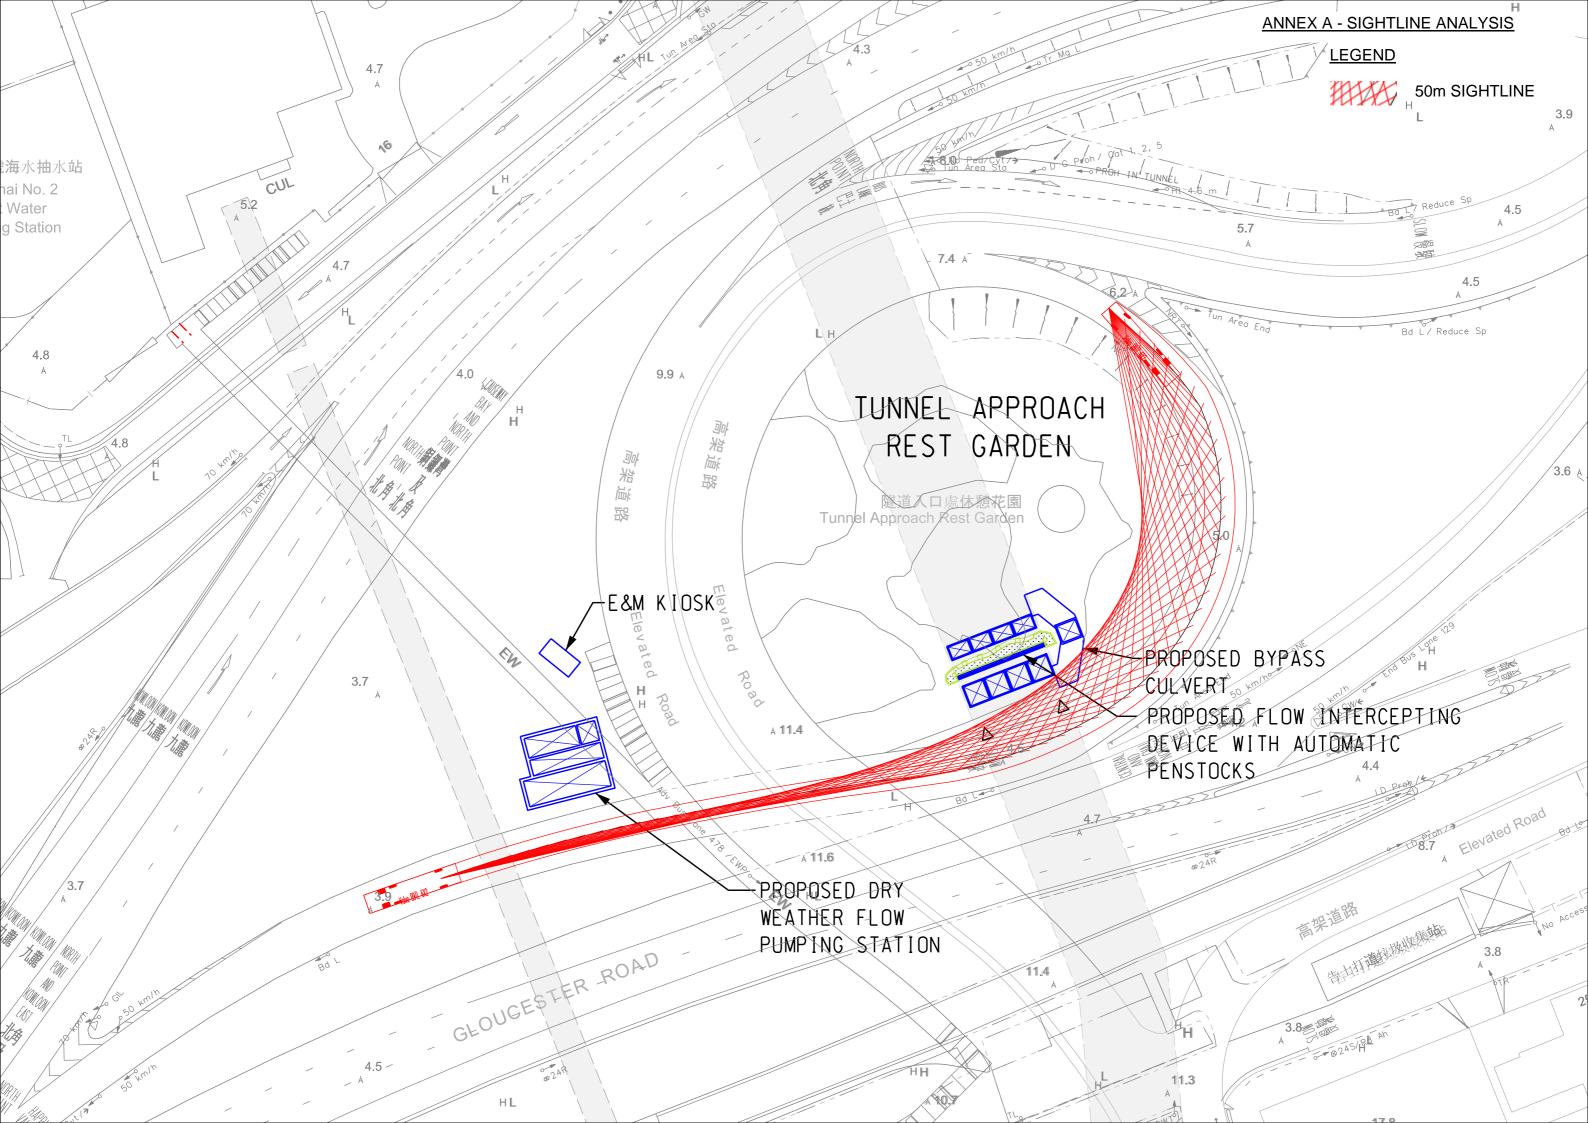

>footbridge leading to the Wan Chai Harbourfront,<br>mitigation measures (if any)). | Maintenance desilting of the box culvert would be<br>carried out once for every 5 to 10 years. Tentative<br>duration of maintenance works will range from 1.5 to<br>3 weeks. Fencing to enclose the works area will be<br>required. During the maintenance period, pedestrian<br>on the footbridge leading to the Wan Chai<br>Harbourfront and majority of the park facilities will<br>not be affected. The proposed seating facilities in<br>front of the FID will be temporary closed. Although<br>small amount of seating facilities will be affected,<br>other seating facilities located within the park will be<br>available for use, it's expected that impact to the park<br>users is minimal. |

# ANNEX A – SIGHTLINE ANALYSIS



# ANNEX B – REVISED PAGE OF PLANNING STATEMENT

## 2. DESCRIPTION OF THE PROPOSED WORKS

- 2.1 Description of the Sites
- 2.1.1 The Application Sites (Site A and Site B) are located at TARG. It covers an area of approximately 1,090m<sup>2</sup> (Site A: 540 m<sup>2</sup>, Site B: 550 m<sup>2</sup>) with existing hard paved area and amenity area within TARG. Minor reinstatement works of garden facilities will be provided during the construction period. Locations of the Application Site are provided in **Figure 1**.
- 2.1.2 The Sites are visible to the recreational users of TARG, travellers of Canal Road Flyover, Gloucester Road and the nearby public. Aerial and site photos showing the current condition with surrounding environment are provided in **Figure 2.1 and Figure 2.3** respectively