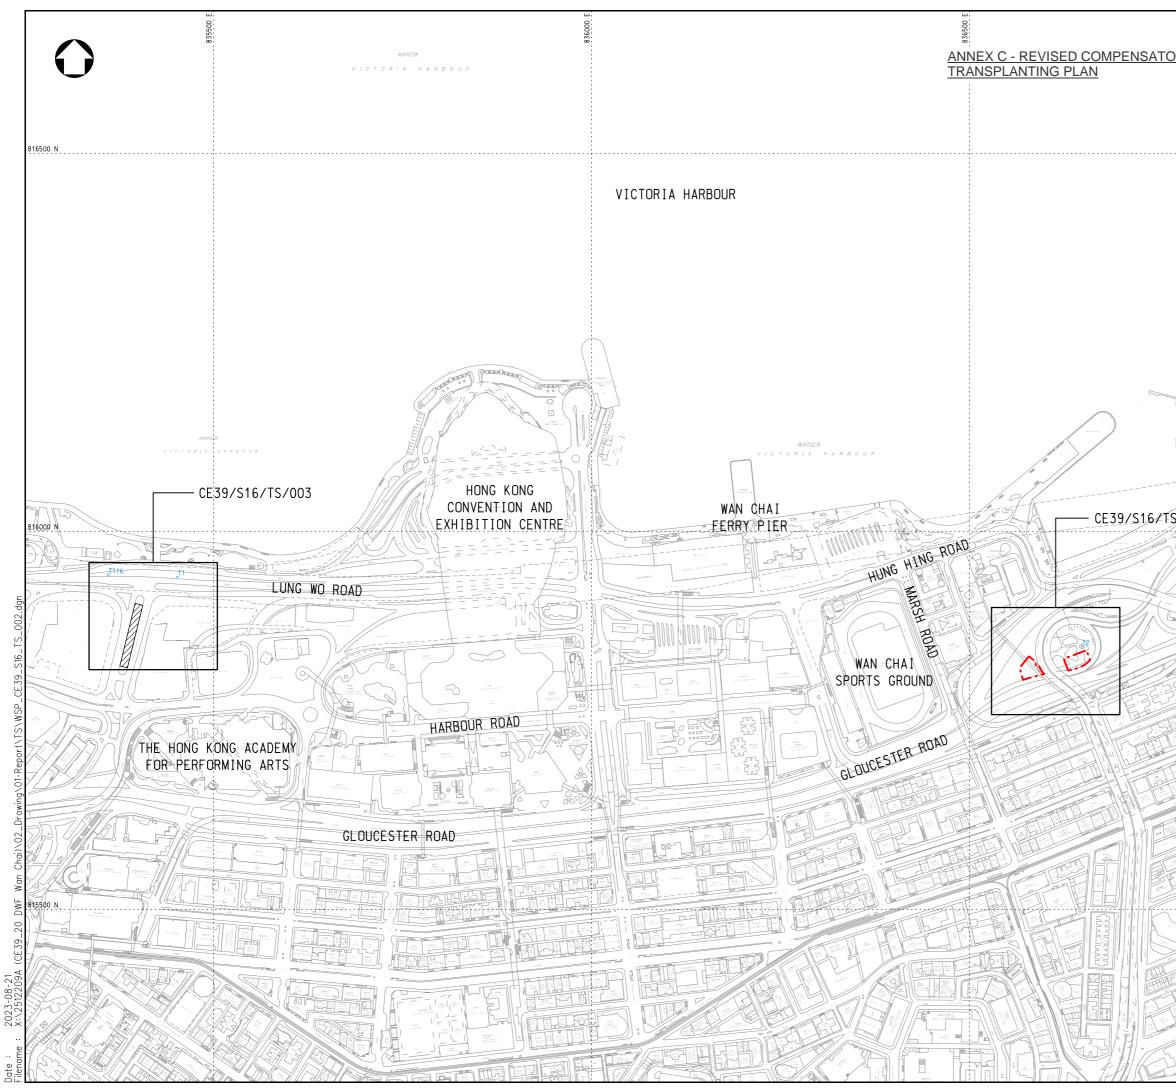

lled in the underground DWFPS. To facilitate the operation of DWFPS and FID, one electrical and mechanical kiosk of approx. 14m<sup>2</sup> (approx. 5.2m x 2.7m x 2.9m (H)) is proposed to be constructed near to the underground DWFPS to provide electricity to the submersible pumps and FID. The layout plans of underground pumping station and electrical and mechanical kiosk are provided in **Appendix A3** and **A4** respectively.
- 2.2.3 A General Layout Plan of the proposed works within the Application Sites is provided in **Figure 3.1**.
- 2.3 Tentative Project Programme
- 2.3.1 The construction works for the proposed works are planned to start in 2024 for completion by 2028 tentatively.

# <u>ANNEX C – REVISED COMPENSATORY PLANTING AND TREE TRANSPLANTING</u> <u>PLAN (CE39/S16/TS/002)</u>



|