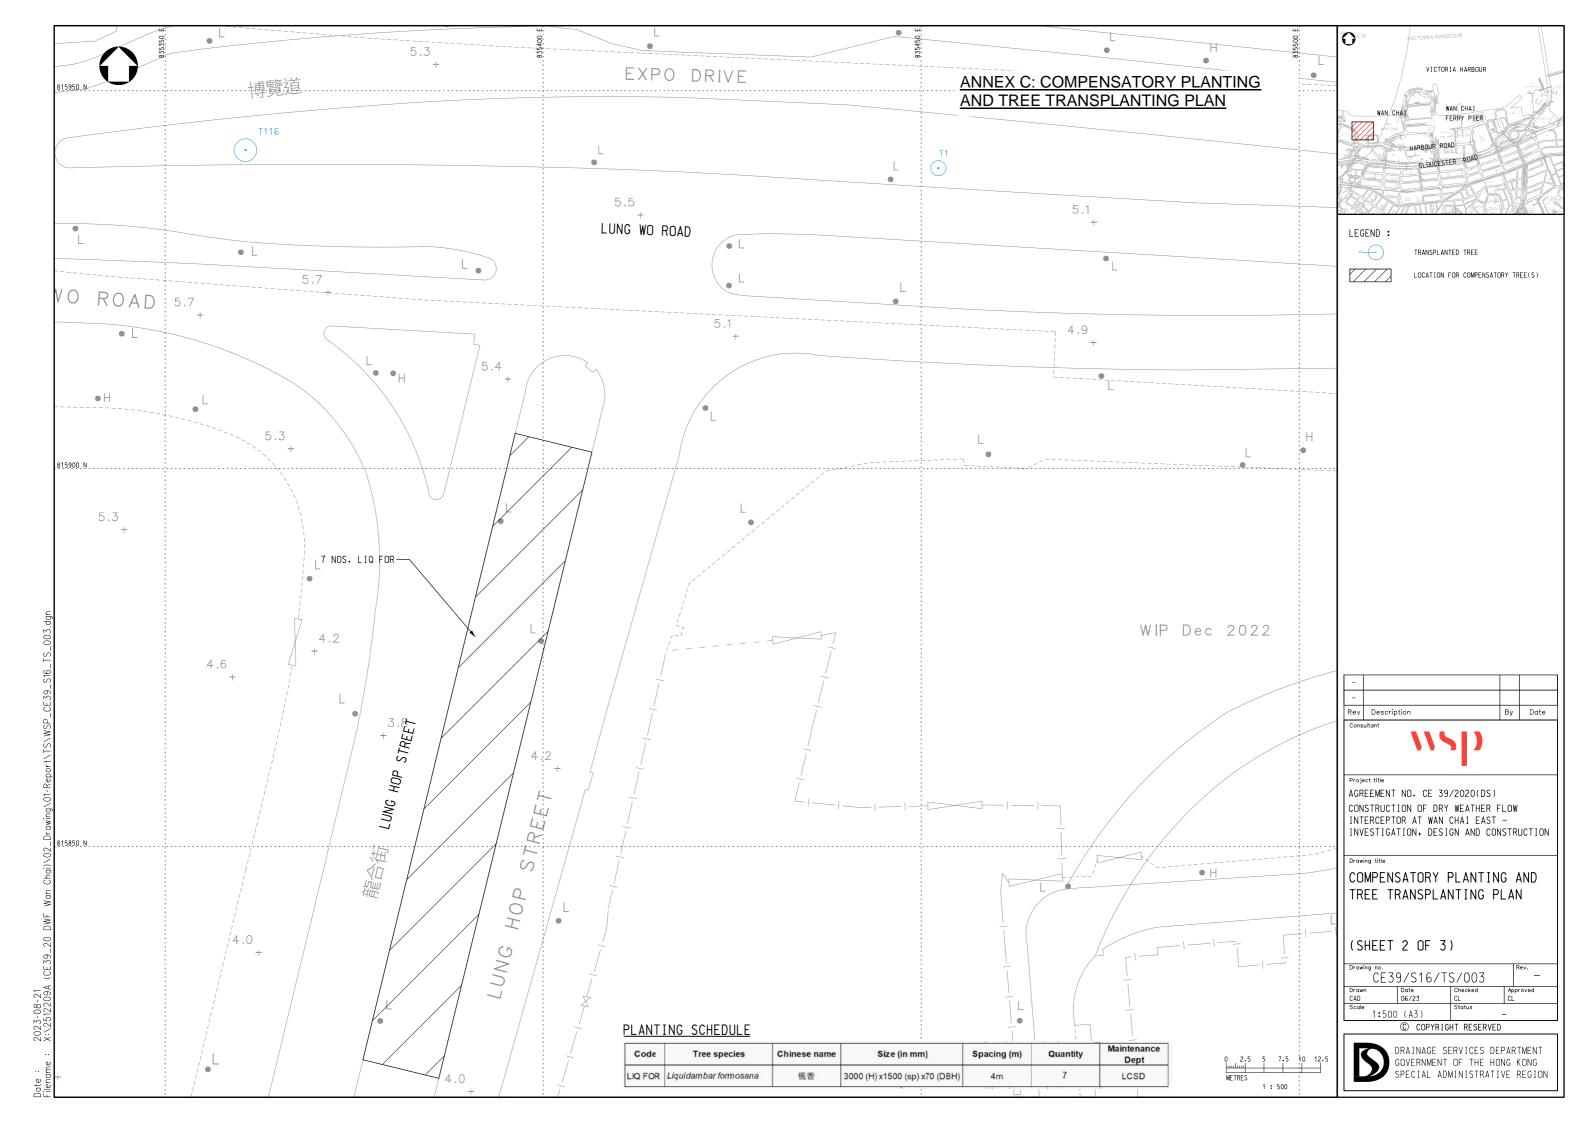

leaning, with major cavit//cracks/splits);
 Irrecoverable form after transplanting (e.g. transplanting requires substantial crown and root pruning);

3. Low chance of survival upon transplanting (species with low ability to tolerate transplanting; senescent tree with low post-transplantation survival rate);

4. Undesirable species (e.g. Leucaena leucocephala);

5. Dead tree:

6. Trees grown under conditions which have limited the formation of root ball necessary for transplanting (e.g. steep slope, close to utilities, close to other trees, restricted root);

Lack of access for transplantation machinery or vehicle;

#### Justification for Tree Removal

a. Tree in direct conflict with the proposed works and rated "low" for suitability for transplanting

b. Undesirable species c. Dead tree



19 October 2023

Our ref. 2512209A-GN-00376

By Hand tpbpd@pland.gov.hk

Town Planning Board Secretariat 15/F. North Point Government Offices. 333 Java Road, North Point, Hong Kong.

Attn: The Secretary

Dear Sir/Madam.

Proposed Public Utility Installation for Flow Interception Device, Dry Weather Flow Pumping Station and Electrical and Mechanical Kiosk

Application for Planning Permission under Section 16 of the Town Planning Ordinance for Construction of Dry Weather Flow Interceptor at Wan Chai East Application No. A/H25/22

We refer to the comments received for the captioned application. Enclosed please find the responses to comments and the further information for your consideration.

Should you have any queries or require further information, please feel free to contact our Mr. Cal