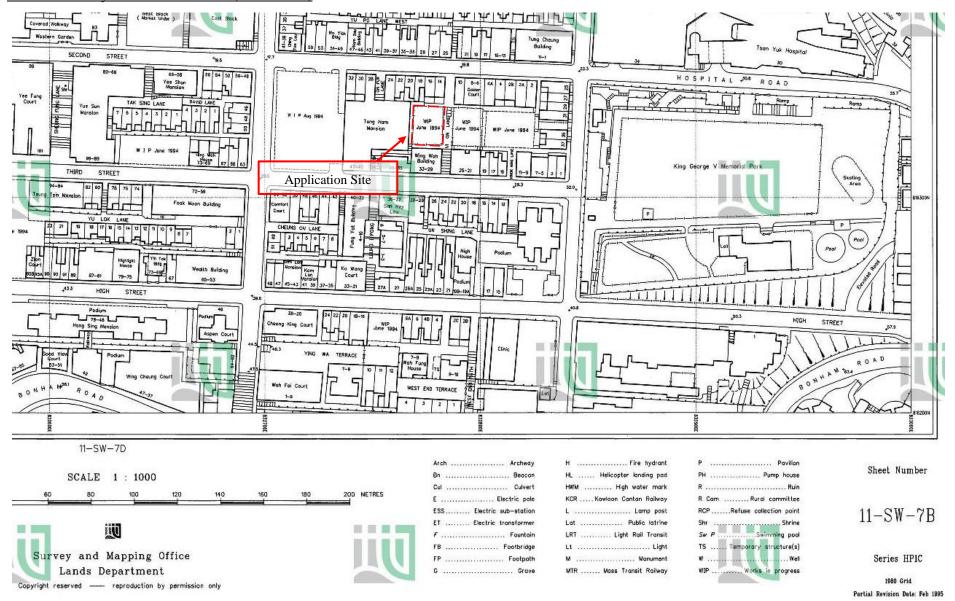

| 3.  | Application Site 申請地點                                                                                |                                                                                                            |
|-----|------------------------------------------------------------------------------------------------------|------------------------------------------------------------------------------------------------------------|
| (a) | Full address / location / demarcation district and lot number (if applicable) 詳細地址/地點/丈量約份及地段號碼(如適用) | Nos. 2, 4, 6 & 8 Ui On Lane, Sai Ying Pun, Hong Kong (Inland Lot No. 8129, 8130, 639 S.G ss.1 and 639 S.F) |
| (b) | Site area and/or gross floor area involved<br>涉及的地盤面積及/或總樓面面<br>積                                    | ☑Site area 地盤面積 265.8 sq.m 平方米□About 約 ☑Gross floor area 總樓面面積 240.98 sq.m 平方米□About 約                     |
| (c) | Area of Government land included (if any)<br>所包括的政府土地面積(倘有)                                          | N/A sq.m 平方米 □About 約                                                                                      |

| (d) | Name and number of the related statutory plan(s) 有關法定圖則的名稱及編號 Approved Sai Ying Pun & Sheung Wan Outline Zoning Plan No. S/H3/34 |                                                             |                                                                                     |                                                  |  |  |  |
|-----|----------------------------------------------------------------------------------------------------------------------------------|-------------------------------------------------------------|-------------------------------------------------------------------------------------|--------------------------------------------------|--|--|--|
| (e) | <ul><li>Land use zone(s) involved</li><li>涉及的土地用途地帶</li><li>"Residential (Group A) 8"</li></ul>                                  |                                                             |                                                                                     |                                                  |  |  |  |
| (f) | Vacant  Current use(s)  現時用途  (If there are any Government, institution or community facilities, please illustra                 |                                                             |                                                                                     |                                                  |  |  |  |
|     | 1                                                                                                                                |                                                             | plan and specify the use and gross floor area)<br>(如有任何政府、機構或社區設施,請在圖則上顯示,並註明       | 月用途及總樓面面積)                                       |  |  |  |
| 4.  | "Current Land Ow                                                                                                                 | ner" of A                                                   | pplication Site 申請地點的「現行土地擁有                                                        | <b></b>                                          |  |  |  |
| The | applicant 申請人 —                                                                                                                  |                                                             | * · · · · · · · · · · · · · · · · · · ·                                             |                                                  |  |  |  |
| V   | is the sole "current land d<br>是唯一的「現行土地擁                                                                                        | owner'' <sup>#&amp;</sup> (ple<br> 有人」 <sup>#&amp;</sup> (詞 | ease proceed to Part 6 and attach documentary proof of own<br>青繼續填寫第6部分,並夾附業權證明文件)。 | ership).                                         |  |  |  |
|     | is one of the "current lan<br>是其中一名「現行土地                                                                                         | d owners'' <sup># &amp;</sup><br>i擁有人」 <sup>#&amp;</sup>    | (please attach documentary proof of ownership).<br>(請夾附業權證明文件)。                     |                                                  |  |  |  |
|     | is not a "current land owner" <sup>#</sup> .<br>並不是「現行土地擁有人」 <sup>#</sup> 。                                                      |                                                             |                                                                                     |                                                  |  |  |  |
|     | □ The application site is entirely on Government land (please proceed to Part 6). 申請地點完全位於政府土地上(請繼續填寫第 6 部分)。                    |                                                             |                                                                                     |                                                  |  |  |  |
| 5.  | Statement on Owner's Consent/Notification<br>就土地擁有人的同意/通知土地擁有人的陳述                                                                |                                                             |                                                                                     |                                                  |  |  |  |
| (a) | application involves a to                                                                                                        | otal of                                                     | the Land Registry as at(DI                                                          |                                                  |  |  |  |
|     | 涉 名                                                                                                                              | 3「現行土地                                                      | 2推有人」#。                                                                             | 球, 短水中胡兴军                                        |  |  |  |
| (b) | The applicant 申請人 -                                                                                                              |                                                             |                                                                                     |                                                  |  |  |  |
|     |                                                                                                                                  | -C105                                                       | "current land owner(s)".                                                            |                                                  |  |  |  |
|     | 已取得                                                                                                                              | 名「                                                          | 現行土地擁有人」#的同意。                                                                       |                                                  |  |  |  |
|     |                                                                                                                                  | of "current 1                                               | and owner(s)"# obtained 取得「現行土地擁有人」#同意                                              | <b>新</b> 的詳情                                     |  |  |  |
|     | No. of 'Current<br>Land Owner(s)'<br>「現行土地擁有<br>人」數目                                                                             | Registry wh                                                 | vaddress of premises as shown in the record of the Land (DD/I                       | of consent obtained<br>MM/YYYY)<br>司意的日期<br>引/年) |  |  |  |
|     |                                                                                                                                  |                                                             |                                                                                     | 9                                                |  |  |  |
|     |                                                                                                                                  |                                                             |                                                                                     |                                                  |  |  |  |
|     |                                                                                                                                  |                                                             | ,                                                                                   |                                                  |  |  |  |
|     | (Please use senarate s                                                                                                           | heets if the sno                                            | ace of any box above is insufficient. 如上列任何方格的空間不足                                  | , 禁口百韵明)                                         |  |  |  |