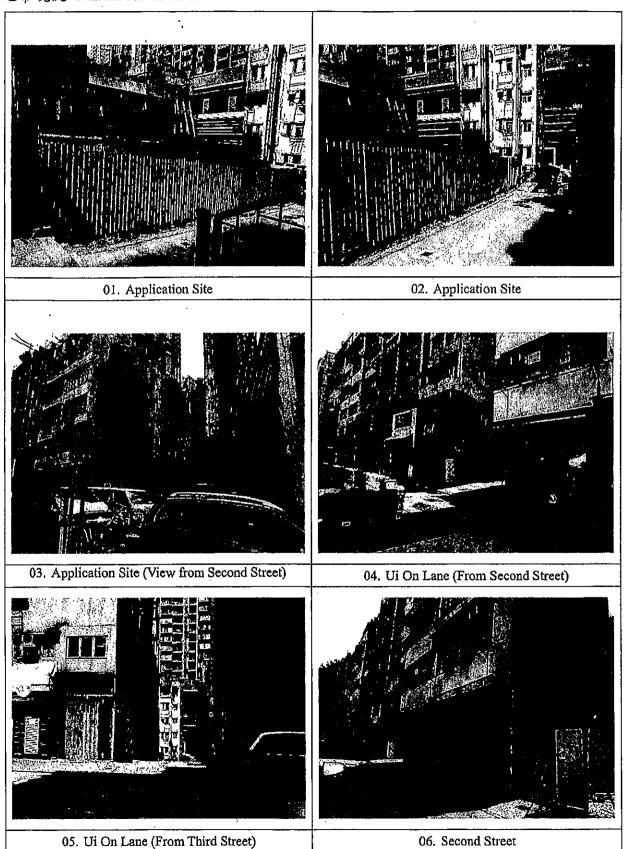

| 3.  | Application Site 申請地點                                                                                |                                                                                                            |
|-----|------------------------------------------------------------------------------------------------------|------------------------------------------------------------------------------------------------------------|
| (a) | Full address / location / demarcation district and lot number (if applicable) 詳細地址/地點/丈量約份及地段號碼(如適用) | Nos. 2, 4, 6 & 8 Ui On Lane, Sai Ying Pun, Hong Kong (Inland Lot No. 8129, 8130, 639 S.G ss.1 and 639 S.F) |
| (b) | Site area and/or gross floor area involved<br>涉及的地盤面積及/或總樓面面<br>積                                    | ☑Site area 地盤面積 265.8 sq.m 平方米□About 約 ☑Gross floor area 總樓面面積 240.98 sq.m 平方米□About 約                     |
| (c) | Area of Government land included (if any)<br>所包括的政府土地面積(倘有)                                          | N/A sq.m 平方米 □About 約                                                                                      |