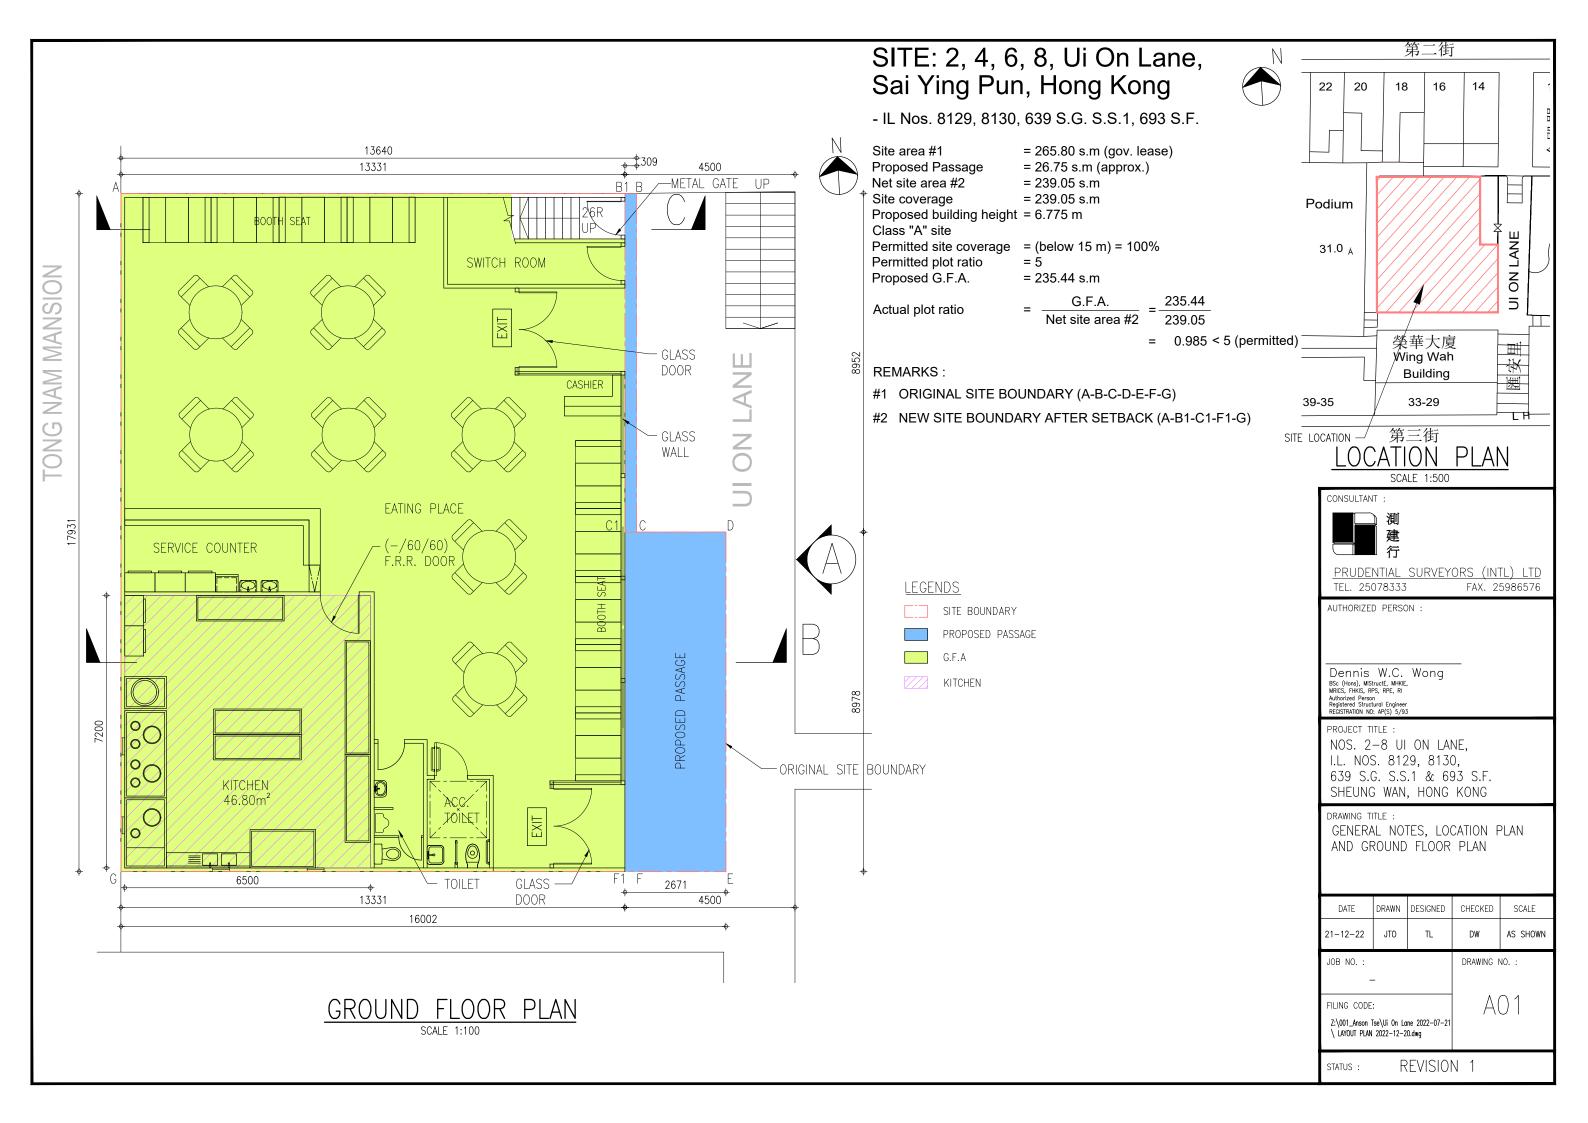

| 3.  | Application Site 申請地點                                                                                |                                                                                                            |
|-----|------------------------------------------------------------------------------------------------------|------------------------------------------------------------------------------------------------------------|
| (a) | Full address / location / demarcation district and lot number (if applicable) 詳細地址/地點/丈量約份及地段號碼(如適用) | Nos. 2, 4, 6 & 8 Ui On Lane, Sai Ying Pun, Hong Kong (Inland Lot No. 8129, 8130, 639 S.G ss.1 and 639 S.F) |
| (b) | Site area and/or gross floor area involved<br>涉及的地盤面積及/或總樓面面<br>積                                    | ☑Site area 地盤面積 265.8 sq.m 平方米□About 約 ☑Gross floor area 總樓面面積 240.98 sq.m 平方米□About 約                     |
| (c) | Area of Government land included (if any)<br>所包括的政府土地面積(倘有)                                          | N/A sq.m 平方米 □About 約                                                                                      |

| (d) | Name and number of the related statutory plan(s) 有關法定圖則的名稱及編號 Approved Sai Ying Pun & Sheung Wan Outline Zoning Plan No. S/H3/34 |                                                             |                                                                                     |                                                  |  |  |  |
|-----|----------------------------------------------------------------------------------------------------------------------------------|-------------------------------------------------------------|-------------------------------------------------------------------------------------|--------------------------------------------------|--|--|--|
| (e) | <ul><li>Land use zone(s) involved</li><li>涉及的土地用途地帶</li><li>"Residential (Group A) 8"</li></ul>                                  |                                                             |                                                                                     |                                                  |  |  |  |
| (f) | Vacant  Current use(s)  現時用途  (If there are any Government, institution or community facilities, please illustra                 |                                                             |                                                                                     |                                                  |  |  |  |
|     | 1                                                                                                                                |                                                             | plan and specify the use and gross floor area)<br>(如有任何政府、機構或社區設施,請在圖則上顯示,並註明       | 月用途及總樓面面積)                                       |  |  |  |
| 4.  | "Current Land Ow                                                                                                                 | ner" of A                                                   | pplication Site 申請地點的「現行土地擁有                                                        | <b></b>                                          |  |  |  |
| The | applicant 申請人 —                                                                                                                  |                                                             | * · · · · · · · · · · · · · · · · · · ·                                             |                                                  |  |  |  |
| V   | is the sole "current land d<br>是唯一的「現行土地擁                                                                                        | owner'' <sup>#&amp;</sup> (ple<br> 有人」 <sup>#&amp;</sup> (詞 | ease proceed to Part 6 and attach documentary proof of own<br>青繼續填寫第6部分,並夾附業權證明文件)。 | ership).                                         |  |  |  |
|     | is one of the "current lan<br>是其中一名「現行土地                                                                                         | d owners'' <sup># &amp;</sup><br>i擁有人」 <sup>#&amp;</sup>    | (please attach documentary proof of ownership).<br>(請夾附業權證明文件)。                     |                                                  |  |  |  |
|     | is not a "current land owner" <sup>#</sup> .<br>並不是「現行土地擁有人」 <sup>#</sup> 。                                                      |                                                             |                                                                                     |                                                  |  |  |  |
|     | □ The application site is entirely on Government land (please proceed to Part 6). 申請地點完全位於政府土地上(請繼續填寫第 6 部分)。                    |                                                             |                                                                                     |                                                  |  |  |  |
| 5.  | Statement on Owner's Consent/Notification<br>就土地擁有人的同意/通知土地擁有人的陳述                                                                |                                                             |                                                                                     |                                                  |  |  |  |
| (a) | application involves a to                                                                                                        | otal of                                                     | the Land Registry as at(DI                                                          |                                                  |  |  |  |
|     | 涉 名                                                                                                                              | 3「現行土地                                                      | 2推有人」#。                                                                             | 球, 短水中胡兴军                                        |  |  |  |
| (b) | The applicant 申請人 -                                                                                                              |                                                             |                                                                                     |                                                  |  |  |  |
|     |                                                                                                                                  | -C105                                                       | "current land owner(s)".                                                            |                                                  |  |  |  |
|     | 已取得                                                                                                                              | 名「                                                          | 現行土地擁有人」#的同意。                                                                       |                                                  |  |  |  |
|     |                                                                                                                                  | of "current 1                                               | and owner(s)"# obtained 取得「現行土地擁有人」#同意                                              | <b>新</b> 的詳情                                     |  |  |  |
|     | No. of 'Current<br>Land Owner(s)'<br>「現行土地擁有<br>人」數目                                                                             | Registry wh                                                 | vaddress of premises as shown in the record of the Land (DD/I                       | of consent obtained<br>MM/YYYY)<br>司意的日期<br>引/年) |  |  |  |
|     |                                                                                                                                  |                                                             |                                                                                     | 9                                                |  |  |  |
|     |                                                                                                                                  |                                                             |                                                                                     |                                                  |  |  |  |
|     |                                                                                                                                  |                                                             | ,                                                                                   |                                                  |  |  |  |
|     | (Please use senarate s                                                                                                           | heets if the sno                                            | ace of any box above is insufficient. 如上列任何方格的空間不足                                  | , 禁口百韵明)                                         |  |  |  |