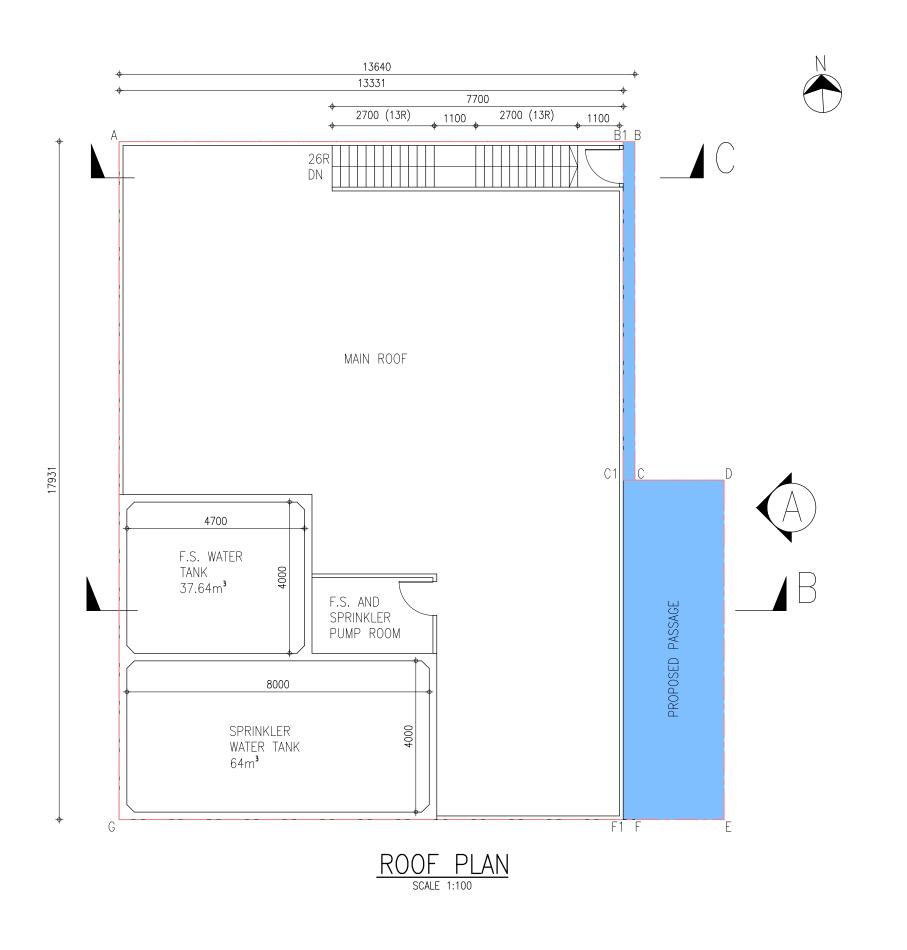

| 3.  | Application Site 申請地點                                                                                |                                                                                                            |
|-----|------------------------------------------------------------------------------------------------------|------------------------------------------------------------------------------------------------------------|
| (a) | Full address / location / demarcation district and lot number (if applicable) 詳細地址/地點/丈量約份及地段號碼(如適用) | Nos. 2, 4, 6 & 8 Ui On Lane, Sai Ying Pun, Hong Kong (Inland Lot No. 8129, 8130, 639 S.G ss.1 and 639 S.F) |
| (b) | Site area and/or gross floor area involved<br>涉及的地盤面積及/或總樓面面<br>積                                    | ☑Site area 地盤面積 265.8 sq.m 平方米□About 約 ☑Gross floor area 總樓面面積 240.98 sq.m 平方米□About 約                     |
| (c) | Area of Government land included (if any)<br>所包括的政府土地面積(倘有)                                          | N/A sq.m 平方米 □About 約                                                                                      |

| (d) | Name and number of the related statutory plan(s) 有關法定圖則的名稱及編號 Approved Sai Ying Pun & Sheung Wan Outline Zoning Plan No. S/H3/34 |                                                             |                                                                                     |                                                  |  |  |  |
|-----|----------------------------------------------------------------------------------------------------------------------------------|-------------------------------------------------------------|-------------------------------------------------------------------------------------|--------------------------------------------------|--|--|--|
| (e) | <ul><li>Land use zone(s) involved</li><li>涉及的土地用途地帶</li><li>"Residential (Group A) 8"</li></ul>                                  |                                                             |                                                                                     |                                                  |  |  |  |
| (f) | Vacant  Current use(s)  現時用途  (If there are any Government, institution or community facilities, please illustra                 |                                                             |                                                                                     |                                                  |  |  |  |
|     | 1                                                                                                                                |                                                             | plan and specify the use and gross floor area)<br>(如有任何政府、機構或社區設施,請在圖則上顯示,並註明       | 月用途及總樓面面積)                                       |  |  |  |
| 4.  | "Current Land Ow                                                                                                                 | ner" of A                                                   | pplication Site 申請地點的「現行土地擁有                                                        | <b></b>                                          |  |  |  |
| The | applicant 申請人 —                                                                                                                  |                                                             | * · · · · · · · · · · · · · · · · · · ·                                             |                                                  |  |  |  |
| V   | is the sole "current land d<br>是唯一的「現行土地擁                                                                                        | owner'' <sup>#&amp;</sup> (ple<br> 有人」 <sup>#&amp;</sup> (詞 | ease proceed to Part 6 and attach documentary proof of own<br>青繼續填寫第6部分,並夾附業權證明文件)。 | ership).                                         |  |  |  |
|     | is one of the "current lan<br>是其中一名「現行土地                                                                                         | d owners'' <sup># &amp;</sup><br>i擁有人」 <sup>#&amp;</sup>    | (please attach documentary proof of ownership).<br>(請夾附業權證明文件)。                     |                                                  |  |  |  |
|     | is not a "current land owner" <sup>#</sup> .<br>並不是「現行土地擁有人」 <sup>#</sup> 。                                                      |                                                             |                                                                                     |                                                  |  |  |  |
|     | □ The application site is entirely on Government land (please proceed to Part 6). 申請地點完全位於政府土地上(請繼續填寫第 6 部分)。                    |                                                             |                                                                                     |                                                  |  |  |  |
| 5.  | Statement on Owner's Consent/Notification<br>就土地擁有人的同意/通知土地擁有人的陳述                                                                |                                                             |                                                                                     |                                                  |  |  |  |
| (a) | application involves a to                                                                                                        | otal of                                                     | the Land Registry as at(DI                                                          |                                                  |  |  |  |
|     | 涉 名                                                                                                                              | 3「現行土地                                                      | 2推有人」#。                                                                             | 球, 短水中胡兴军                                        |  |  |  |
| (b) | The applicant 申請人 -                                                                                                              |                                                             |                                                                                     |                                                  |  |  |  |
|     |                                                                                                                                  | -C105                                                       | "current land owner(s)".                                                            |                                                  |  |  |  |
|     | 已取得                                                                                                                              | 名「                                                          | 現行土地擁有人」#的同意。                                                                       |                                                  |  |  |  |
|     |                                                                                                                                  | of "current 1                                               | and owner(s)"# obtained 取得「現行土地擁有人」#同意                                              | <b>新</b> 的詳情                                     |  |  |  |
|     | No. of 'Current<br>Land Owner(s)'<br>「現行土地擁有<br>人」數目                                                                             | Registry wh                                                 | vaddress of premises as shown in the record of the Land (DD/I                       | of consent obtained<br>MM/YYYY)<br>司意的日期<br>引/年) |  |  |  |
|     |                                                                                                                                  |                                                             |                                                                                     | 9                                                |  |  |  |
|     |                                                                                                                                  |                                                             |                                                                                     |                                                  |  |  |  |
|     |                                                                                                                                  |                                                             | ,                                                                                   |                                                  |  |  |  |
|     | (Please use senarate s                                                                                                           | heets if the sno                                            | ace of any box above is insufficient. 如上列任何方格的空間不足                                  | , 禁口百韵明)                                         |  |  |  |