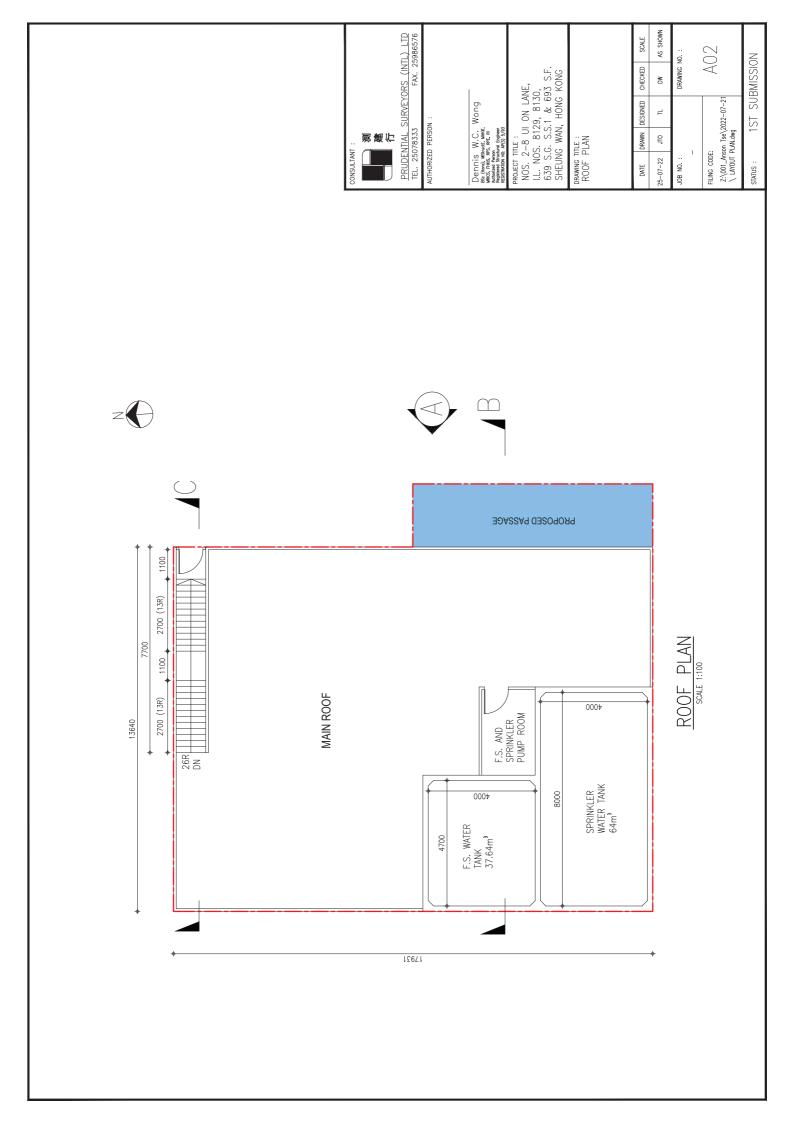

| 3.  | Application Site 申請地點                                                                                |                                                                                                            |
|-----|------------------------------------------------------------------------------------------------------|------------------------------------------------------------------------------------------------------------|
| (a) | Full address / location / demarcation district and lot number (if applicable) 詳細地址/地點/丈量約份及地段號碼(如適用) | Nos. 2, 4, 6 & 8 Ui On Lane, Sai Ying Pun, Hong Kong (Inland Lot No. 8129, 8130, 639 S.G ss.1 and 639 S.F) |
| (b) | Site area and/or gross floor area involved<br>涉及的地盤面積及/或總樓面面<br>積                                    | ☑Site area 地盤面積 265.8 sq.m 平方米□About 約 ☑Gross floor area 總樓面面積 240.98 sq.m 平方米□About 約                     |
| (c) | Area of Government land included (if any)<br>所包括的政府土地面積(倘有)                                          | N/A sq.m 平方米 □About 約                                                                                      |

| (d) | Name and number of the related statutory plan(s) 有關法定圖則的名稱及編號 Approved Sai Ying Pun & Sheung Wan Outline Zoning Plan No. S/H3/34 |                                                             |                                                                                     |                                                  |  |  |  |
|-----|----------------------------------------------------------------------------------------------------------------------------------|-------------------------------------------------------------|-------------------------------------------------------------------------------------|--------------------------------------------------|--|--|--|
| (e) | <ul><li>Land use zone(s) involved</li><li>涉及的土地用途地帶</li><li>"Residential (Group A) 8"</li></ul>                                  |                                                             |                                                                                     |                                                  |  |  |  |
| (f) | Vacant  Current use(s)  現時用途  (If there are any Government, institution or community facilities, please illustra                 |                                                             |                                                                                     |                                                  |  |  |  |
|     | 1                                                                                                                                |                                                             | plan and specify the use and gross floor area)<br>(如有任何政府、機構或社區設施,請在圖則上顯示,並註明       | 月用途及總樓面面積)                                       |  |  |  |
| 4.  | "Current Land Ow                                                                                                                 | ner" of A                                                   | pplication Site 申請地點的「現行土地擁有                                                        | <b></b>                                          |  |  |  |
| The | applicant 申請人 —                                                                                                                  |                                                             | * · · · · · · · · · · · · · · · · · · ·                                             |                                                  |  |  |  |
| V   | is the sole "current land d<br>是唯一的「現行土地擁                                                                                        | owner'' <sup>#&amp;</sup> (ple<br> 有人」 <sup>#&amp;</sup> (詞 | ease proceed to Part 6 and attach documentary proof of own<br>青繼續填寫第6部分,並夾附業權證明文件)。 | ership).                                         |  |  |  |
|     | is one of the "current lan<br>是其中一名「現行土地                                                                                         | d owners'' <sup># &amp;</sup><br>i擁有人」 <sup>#&amp;</sup>    | (please attach documentary proof of ownership).<br>(請夾附業權證明文件)。                     |                                                  |  |  |  |
|     | is not a "current land owner" <sup>#</sup> .<br>並不是「現行土地擁有人」 <sup>#</sup> 。                                                      |                                                             |                                                                                     |                                                  |  |  |  |
|     | □ The application site is entirely on Government land (please proceed to Part 6). 申請地點完全位於政府土地上(請繼續填寫第 6 部分)。                    |                                                             |                                                                                     |                                                  |  |  |  |
| 5.  | Statement on Owner's Consent/Notification<br>就土地擁有人的同意/通知土地擁有人的陳述                                                                |                                                             |                                                                                     |                                                  |  |  |  |
| (a) | application involves a to                                                                                                        | otal of                                                     | the Land Registry as at(DI                                                          |                                                  |  |  |  |
|     | 涉 名                                                                                                                              | 3「現行土地                                                      | 2推有人」#。                                                                             | 球, 短水中胡兴军                                        |  |  |  |
| (b) | The applicant 申請人 -                                                                                                              |                                                             |                                                                                     |                                                  |  |  |  |
|     |                                                                                                                                  | -C105                                                       | "current land owner(s)".                                                            |                                                  |  |  |  |
|     | 已取得                                                                                                                              | 名「                                                          | 現行土地擁有人」#的同意。                                                                       |                                                  |  |  |  |
|     |                                                                                                                                  | of "current 1                                               | and owner(s)"# obtained 取得「現行土地擁有人」#同意                                              | <b>新</b> 的詳情                                     |  |  |  |
|     | No. of 'Current<br>Land Owner(s)'<br>「現行土地擁有<br>人」數目                                                                             | Registry wh                                                 | vaddress of premises as shown in the record of the Land (DD/I                       | of consent obtained<br>MM/YYYY)<br>司意的日期<br>引/年) |  |  |  |
|     |                                                                                                                                  |                                                             |                                                                                     | 9                                                |  |  |  |
|     |                                                                                                                                  |                                                             |                                                                                     |                                                  |  |  |  |
|     |                                                                                                                                  |                                                             | ,                                                                                   |                                                  |  |  |  |
|     | (Please use senarate s                                                                                                           | heets if the sno                                            | ace of any box above is insufficient. 如上列任何方格的空間不足                                  | , 禁口百韵明)                                         |  |  |  |