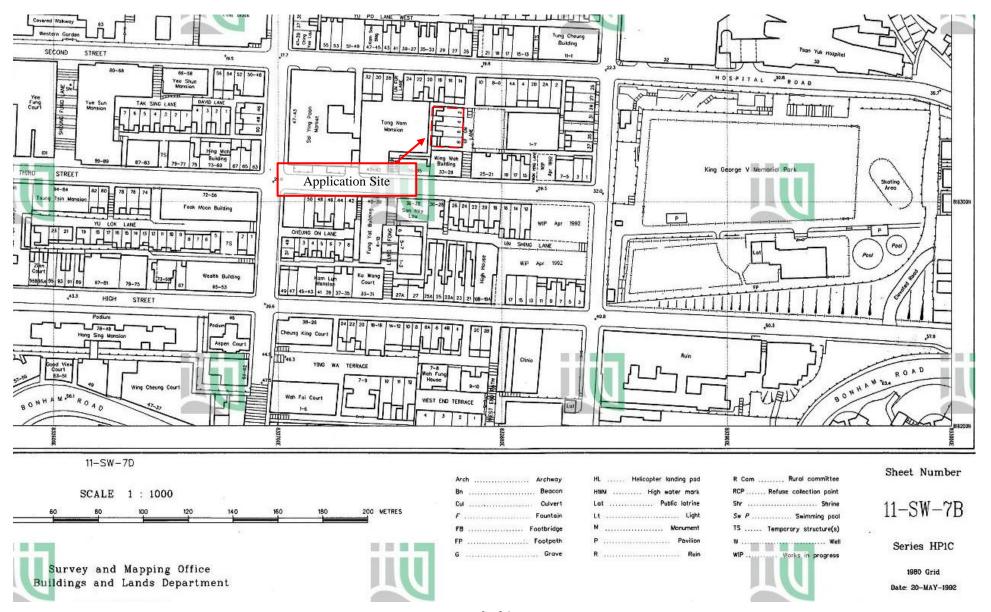

| 3.  | Application Site 申請地點                                                                                |                                                                                                            |
|-----|------------------------------------------------------------------------------------------------------|------------------------------------------------------------------------------------------------------------|
| (a) | Full address / location / demarcation district and lot number (if applicable) 詳細地址/地點/丈量約份及地段號碼(如適用) | Nos. 2, 4, 6 & 8 Ui On Lane, Sai Ying Pun, Hong Kong (Inland Lot No. 8129, 8130, 639 S.G ss.1 and 639 S.F) |
| (b) | Site area and/or gross floor area involved<br>涉及的地盤面積及/或總樓面面<br>積                                    | ☑Site area 地盤面積 265.8 sq.m 平方米□About 約 ☑Gross floor area 總樓面面積 240.98 sq.m 平方米□About 約                     |
| (c) | Area of Government land included (if any)<br>所包括的政府土地面積(倘有)                                          | N/A sq.m 平方米 □About 約                                                                                      |