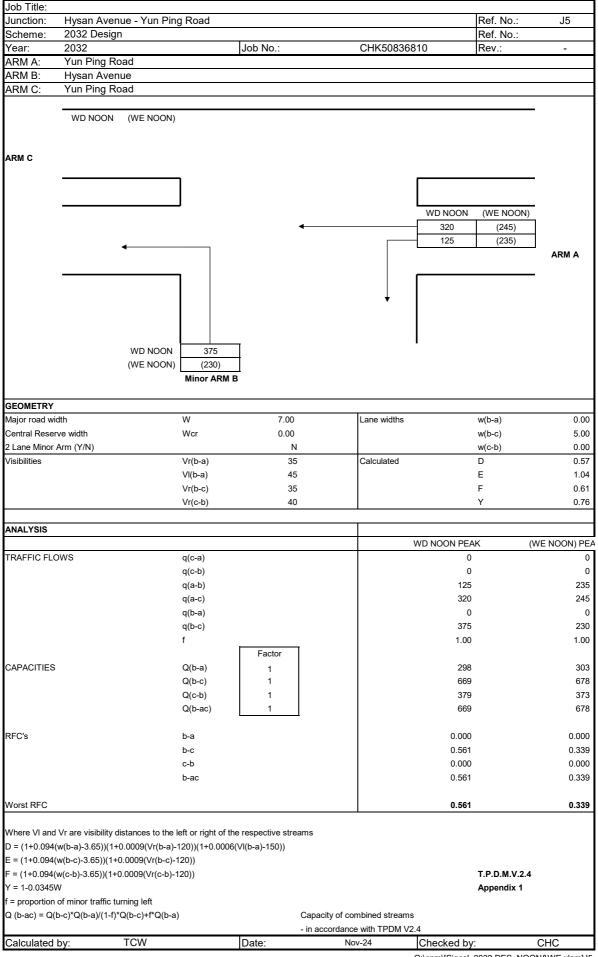

29 0.097 eighton Road EB 3.000 15 63% 65% 1260 1260 467 0.371 0.371 527 0.418 3.000 1440 1440 533 0.370 603 0.419 0.419 Pedestrian Crossing MIN GREEN + FLASH = 13 MIN GREEN + FLASH = 18 Dp Notes: Flow: (pcu/hr) Group A,Dp A,C Group A,Dp A,C TAC junction: Cycle time of 110s and 120s 0.371 0.604 0.419 0.622 У У are adopted for weekday noon and 295(340) 705(790) 275(240) L (sec) 27 11 L (sec) 27 11 = Site factor of 0.6 adopted 550(620) C (sec) 110 110 C (sec) 120 120 \*\* = Site factor of 0.7 adopted 120(90) 0.679 0.810 0.698 0.818 220(155) y pract. y pract. R.C. (%) 83% 34% R.C. (%) 67% 31% Stage / Phase Diagrams 3. 4. Dp С I/G= 6 I/G= I/G= I/G= I/G= 7 I/G= 7 I/G= 6 I/G I/G= I/G= Date: Junction: (J1) NOV, 2024 eighton Road / Yun Ping Road / Pennington Street / Caroline Hill I

















| Annex 4: Letter to District Lands Office Dated 19 Nov 2021 |
|------------------------------------------------------------|
|                                                            |
|                                                            |
|                                                            |



District Lands Office / Hong Kong East 19/F, Southorn Centre 130 Hennessy Road Wanchai, Hong Kong

Attentions: Mr. Arnold Chu

23 November 2021

Your Ref: (1) in LD DLO/HE 1067/47A MOD V Our Ref: PS/2019/VPS/0306/L633/WAC/HIN/ENL/bs Walter Cheung E: wacheung@savills.com.hk DL: (852) 2840 4698 F: (852) 3007 0530

> Room 1208, 1111 King's Road, Taikoo Shing, Hong Kong

EA LICENCE: C-023750 T: (852) 2801 6100

BY FAX, BY EMAIL AND BY HAND

(FAX: 2834 4324)

Dear Sir.

RE: PROPOS