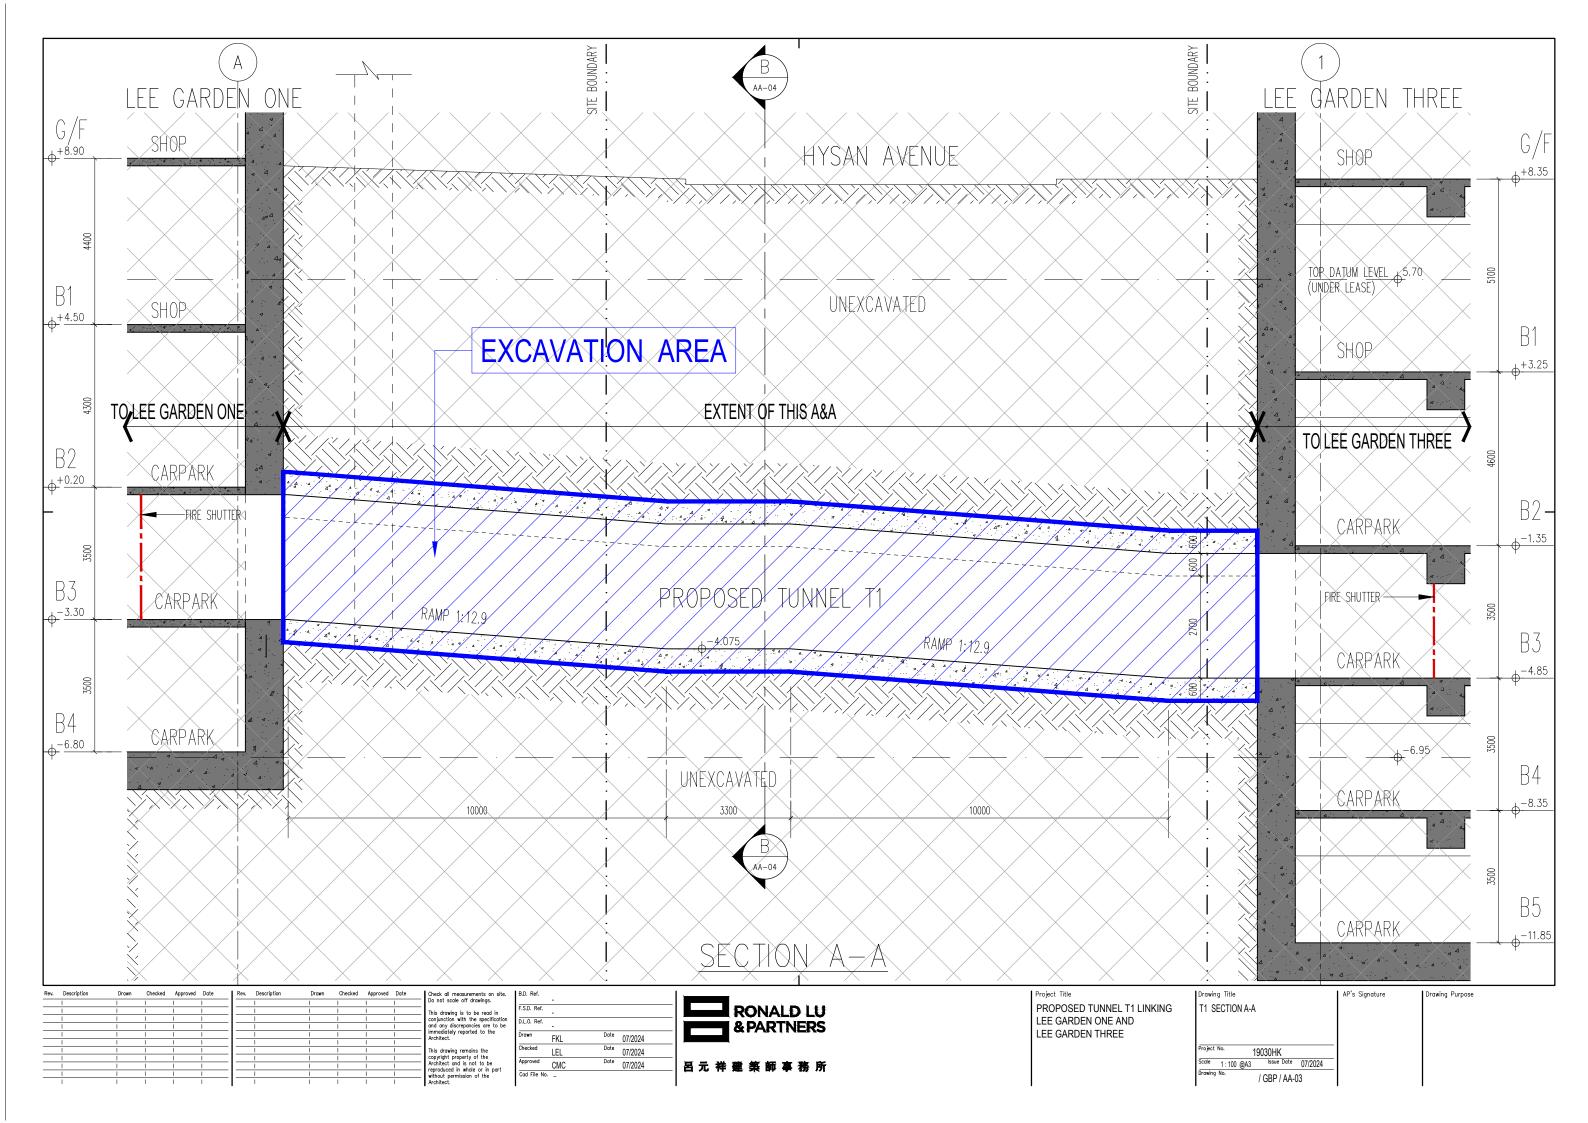

| 3.  | Application Site 申請地點                                                                                |                                                                                                                                                                                                                                       |
|-----|------------------------------------------------------------------------------------------------------|---------------------------------------------------------------------------------------------------------------------------------------------------------------------------------------------------------------------------------------|
| (a) | Full address / location / demarcation district and lot number (if applicable) 詳細地址/地點/丈量約份及地段號碼(如適用) | Tunnel between Lee Garden One (33 Hysan Avenue) and Lee Garden Three (10 Hysan Avenue) under a section of Hysan Avenue.  Tunnel connects lots IL 29 s.MM (part), IL 29 s.L RP (part), IL 29 s.J ss.1 RP and adjoining Government Land |
| (b) | Site area and/or gross floor area involved 涉及的地盤面積及/或總樓面面積                                           | ☑Site area 地盤面積 381 sq.m 平方米☑About 約 □Gross floor area 總樓面面積 sq.m 平方米□About 約                                                                                                                                                         |
| (c) | Area of Government land included (if any)<br>所包括的政府土地面積(倘有)                                          | sq.m 平方米 ☑About 約                                                                                                                                                                                                                     |

| (ii) For Type (ii) application                | ation 供第(ii)類申請                                                                                                                                                                                                                                                                                                                                                                                                                                  |  |  |  |  |
|-----------------------------------------------|--------------------------------------------------------------------------------------------------------------------------------------------------------------------------------------------------------------------------------------------------------------------------------------------------------------------------------------------------------------------------------------------------------------------------------------------------|--|--|--|--|
|                                               | □ Diversion of stream 河道改道 □ Filling of pond 填塘                                                                                                                                                                                                                                                                                                                                                                                                  |  |  |  |  |
|                                               | Area of filling 填塘面積 sq.m 平方米 □About 約 Depth of filling 填塘深度 m 米 □About 約                                                                                                                                                                                                                                                                                                                                                                        |  |  |  |  |
| (a) Operation involved<br>涉及工程                | □ Filling of land 填土 Area of filling 填土面積 sq.m 平方米 □About 約 Depth of filling 填土厚度 m 米 □About 約                                                                                                                                                                                                                                                                                                                                                   |  |  |  |  |
|                                               | ☑ Excavation of land 挖土 Area of excavation 挖土面積 Depth of excavation 挖土深度  □ Excavation 挖土面積 □ Sq.m 平方米 ☑ About 約 □ M ※ ☑ About 約                                                                                                                                                                                                                                                                                                                 |  |  |  |  |
|                                               | (Please indicate on site plan the boundary of concerned land/pond(s), and particulars of stream diversion, the extent of filling of land/pond(s) and/or excavation of land) (請用圖則顯示有關土地/池塘界線,以及河道改道、填塘、填土及/或挖土的細節及/或範圍))                                                                                                                                                                                                                         |  |  |  |  |
| (b) Intended<br>use/development<br>有意進行的用途/發展 | Underground Vehicular Tunnel T1 (connecting Lee Garden One and Lee Garden Three), Hysan Avenue, Causeway Bay For more details, please refer to the attached Planning Statement.                                                                                                                                                                                                                                                                  |  |  |  |  |
| (11) F T (11)                                 | A FILE ARRAGON Months Joseph                                                                                                                                                                                                                                                                                                                                                                                                                     |  |  |  |  |
| (iii) For Type (iii) applic                   |                                                                                                                                                                                                                                                                                                                                                                                                                                                  |  |  |  |  |
| (a) Nature and scale<br>性質及規模                 | □ Public utility installation 公用事業設施裝置 □ Utility installation for private project 私人發展計劃的公用設施裝置 Please specify the type and number of utility to be provided as well as the dimensions of each building/structure, where appropriate 請註明有關裝置的性質及數量,包括每座建築物/構築物(倘有)的長度、高度和闊度  Number of Name/type of installation 裝置名稱/種類  Number of provision 數量  Dimension of each installation /building/structure (m) (LxWxH) 每個裝置/建築物/構築物的尺寸 (米) (長 x 闊 x 高) |  |  |  |  |
|                                               | (Please illustrate on plan the layout of the installation 請用圖則顯示裝置的布局)                                                                                                                                                                                                                                                                                                                                                                           |  |  |  |  |