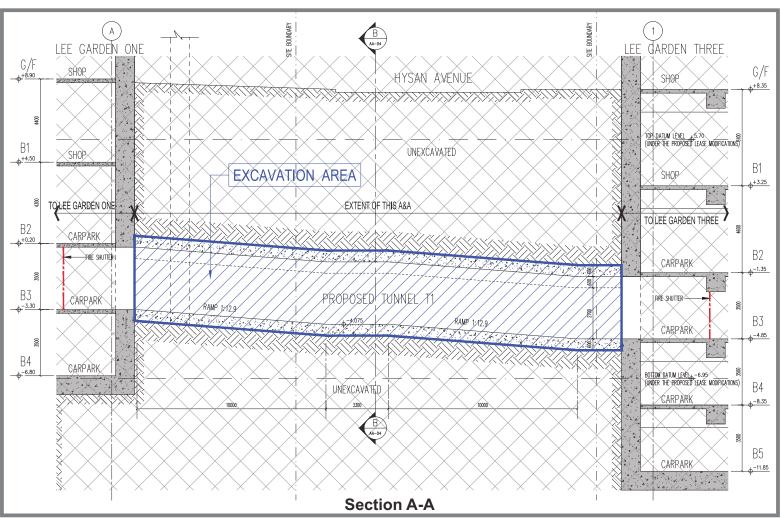

| (ii) For Type (ii) application                | ation 供第(ii)類申請                                                                                                                                                                                                                                                                                                                                                                                                                                  |  |  |  |  |
|-----------------------------------------------|--------------------------------------------------------------------------------------------------------------------------------------------------------------------------------------------------------------------------------------------------------------------------------------------------------------------------------------------------------------------------------------------------------------------------------------------------|--|--|--|--|
|                                               | □ Diversion of stream 河道改道 □ Filling of pond 填塘                                                                                                                                                                                                                                                                                                                                                                                                  |  |  |  |  |
|                                               | Area of filling 填塘面積 sq.m 平方米 □About 約 Depth of filling 填塘深度 m 米 □About 約                                                                                                                                                                                                                                                                                                                                                                        |  |  |  |  |
| (a) Operation involved<br>涉及工程                | □ Filling of land 填土 Area of filling 填土面積 sq.m 平方米 □About 約 Depth of filling 填土厚度 m 米 □About 約                                                                                                                                                                                                                                                                                                                                                   |  |  |  |  |
|                                               | ☑ Excavation of land 挖土 Area of excavation 挖土面積 Depth of excavation 挖土深度  □ Excavation 挖土面積 □ Sq.m 平方米 ☑ About 約 □ M ※ ☑ About 約                                                                                                                                                                                                                                                                                                                 |  |  |  |  |
|                                               | (Please indicate on site plan the boundary of concerned land/pond(s), and particulars of stream diversion, the extent of filling of land/pond(s) and/or excavation of land) (請用圖則顯示有關土地/池塘界線,以及河道改道、填塘、填土及/或挖土的細節及/或範圍))                                                                                                                                                                                                                         |  |  |  |  |
| (b) Intended<br>use/development<br>有意進行的用途/發展 | Underground Vehicular Tunnel T1 (connecting Lee Garden One and Lee Garden Three), Hysan Avenue, Causeway Bay For more details, please refer to the attached Planning Statement.                                                                                                                                                                                                                                                                  |  |  |  |  |
| (11) F T (11)                                 | A FILE ARRAGON Months Joseph                                                                                                                                                                                                                                                                                                                                                                                                                     |  |  |  |  |
| (iii) For Type (iii) applic                   |                                                                                                                                                                                                                                                                                                                                                                                                                                                  |  |  |  |  |
| (a) Nature and scale<br>性質及規模                 | □ Public utility installation 公用事業設施裝置 □ Utility installation for private project 私人發展計劃的公用設施裝置 Please specify the type and number of utility to be provided as well as the dimensions of each building/structure, where appropriate 請註明有關裝置的性質及數量,包括每座建築物/構築物(倘有)的長度、高度和闊度  Number of Name/type of installation 裝置名稱/種類  Number of provision 數量  Dimension of each installation /building/structure (m) (LxWxH) 每個裝置/建築物/構築物的尺寸 (米) (長 x 闊 x 高) |  |  |  |  |
|                                               | (Please illustrate on plan the layout of the installation 請用圖則顯示裝置的布局)                                                                                                                                                                                                                                                                                                                                                                           |  |  |  |  |