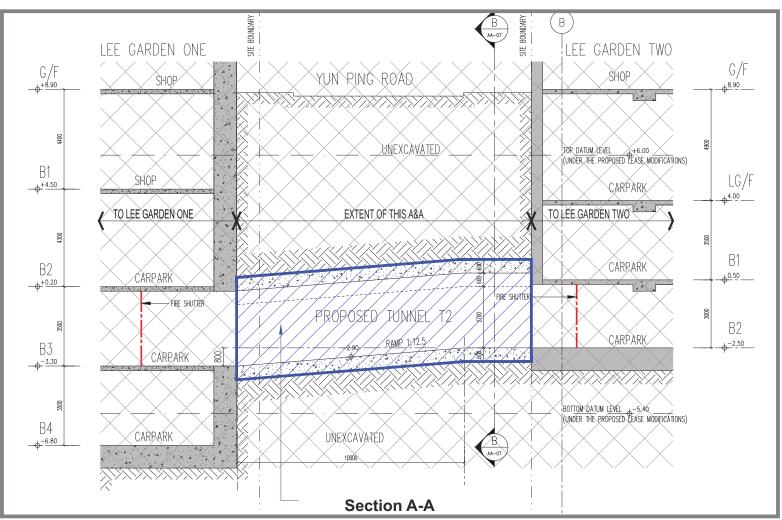

| 3.  | Application Site 申請地點                                                                                |                                                                                                                                                                                                                                       |
|-----|------------------------------------------------------------------------------------------------------|---------------------------------------------------------------------------------------------------------------------------------------------------------------------------------------------------------------------------------------|
| (a) | Full address / location / demarcation district and lot number (if applicable) 詳細地址/地點/丈量約份及地段號碼(如適用) | Tunnel between Lee Garden One (33 Hysan Avenue) and Lee Garden Three (10 Hysan Avenue) under a section of Hysan Avenue.  Tunnel connects lots IL 29 s.MM (part), IL 29 s.L RP (part), IL 29 s.J ss.1 RP and adjoining Government Land |
| (b) | Site area and/or gross floor area involved 涉及的地盤面積及/或總樓面面積                                           | ☑Site area 地盤面積 381 sq.m 平方米☑About 約 □Gross floor area 總樓面面積 sq.m 平方米□About 約                                                                                                                                                         |
| (c) | Area of Government land included (if any)<br>所包括的政府土地面積(倘有)                                          | sq.m 平方米 ☑About 約                                                                                                                                                                                                                     |

| (ii) For Type (ii) application                | ation 供第(ii)類申請                                                                                                                                                                                                                                                                                                                                                                                                                                  |  |  |  |  |
|-----------------------------------------------|--------------------------------------------------------------------------------------------------------------------------------------------------------------------------------------------------------------------------------------------------------------------------------------------------------------------------------------------------------------------------------------------------------------------------------------------------|--|--|--|--|
|                                               | □ Diversion of stream 河道改道 □ Filling of pond 填塘                                                                                                                                                                                                                                                                                                                                                                                                  |  |  |  |  |
|                                               | Area of filling 填塘面積 sq.m 平方米 □About 約 Depth of filling 填塘深度 m 米 □About 約                                                                                                                                                                                                                                                                                                                                                                        |  |  |  |  |
| (a) Operation involved<br>涉及工程                | □ Filling of land 填土 Area of filling 填土面積 sq.m 平方米 □About 約 Depth of filling 填土厚度 m 米 □About 約                                                                                                                                                                                                                                                                                                                                                   |  |  |  |  |
|                                               | ☑ Excavation of land 挖土 Area of excavation 挖土面積 Depth of excavation 挖土深度  □ Excavation 挖土面積 □ Sq.m 平方米 ☑ About 約 □ M ※ ☑ About 約                                                                                                                                                                                                                                                                                                                 |  |  |  |  |
|                                               | (Please indicate on site plan the boundary of concerned land/pond(s), and particulars of stream diversion, the extent of filling of land/pond(s) and/or excavation of land) (請用圖則顯示有關土地/池塘界線,以及河道改道、填塘、填土及/或挖土的細節及/或範圍))                                                                                                                                                                                                                         |  |  |  |  |
| (b) Intended<br>use/development<br>有意進行的用途/發展 | Underground Vehicular Tunnel T1 (connecting Lee Garden One and Lee Garden Three), Hysan Avenue, Causeway Bay For more details, please refer to the attached Planning Statement.                                                                                                                                                                                                                                                                  |  |  |  |  |
| (11) F T (11)                                 | A FILE ARRAGON Months Joseph                                                                                                                                                                                                                                                                                                                                                                                                                     |  |  |  |  |
| (iii) For Type (iii) applic                   |                                                                                                                                                                                                                                                                                                                                                                                                                                                  |  |  |  |  |
| (a) Nature and scale<br>性質及規模                 | □ Public utility installation 公用事業設施裝置 □ Utility installation for private project 私人發展計劃的公用設施裝置 Please specify the type and number of utility to be provided as well as the dimensions of each building/structure, where appropriate 請註明有關裝置的性質及數量,包括每座建築物/構築物(倘有)的長度、高度和闊度  Number of Name/type of installation 裝置名稱/種類  Number of provision 數量  Dimension of each installation /building/structure (m) (LxWxH) 每個裝置/建築物/構築物的尺寸 (米) (長 x 闊 x 高) |  |  |  |  |
|                                               | (Please illustrate on plan the layout of the installation 請用圖則顯示裝置的布局)                                                                                                                                                                                                                                                                                                                                                                           |  |  |  |  |