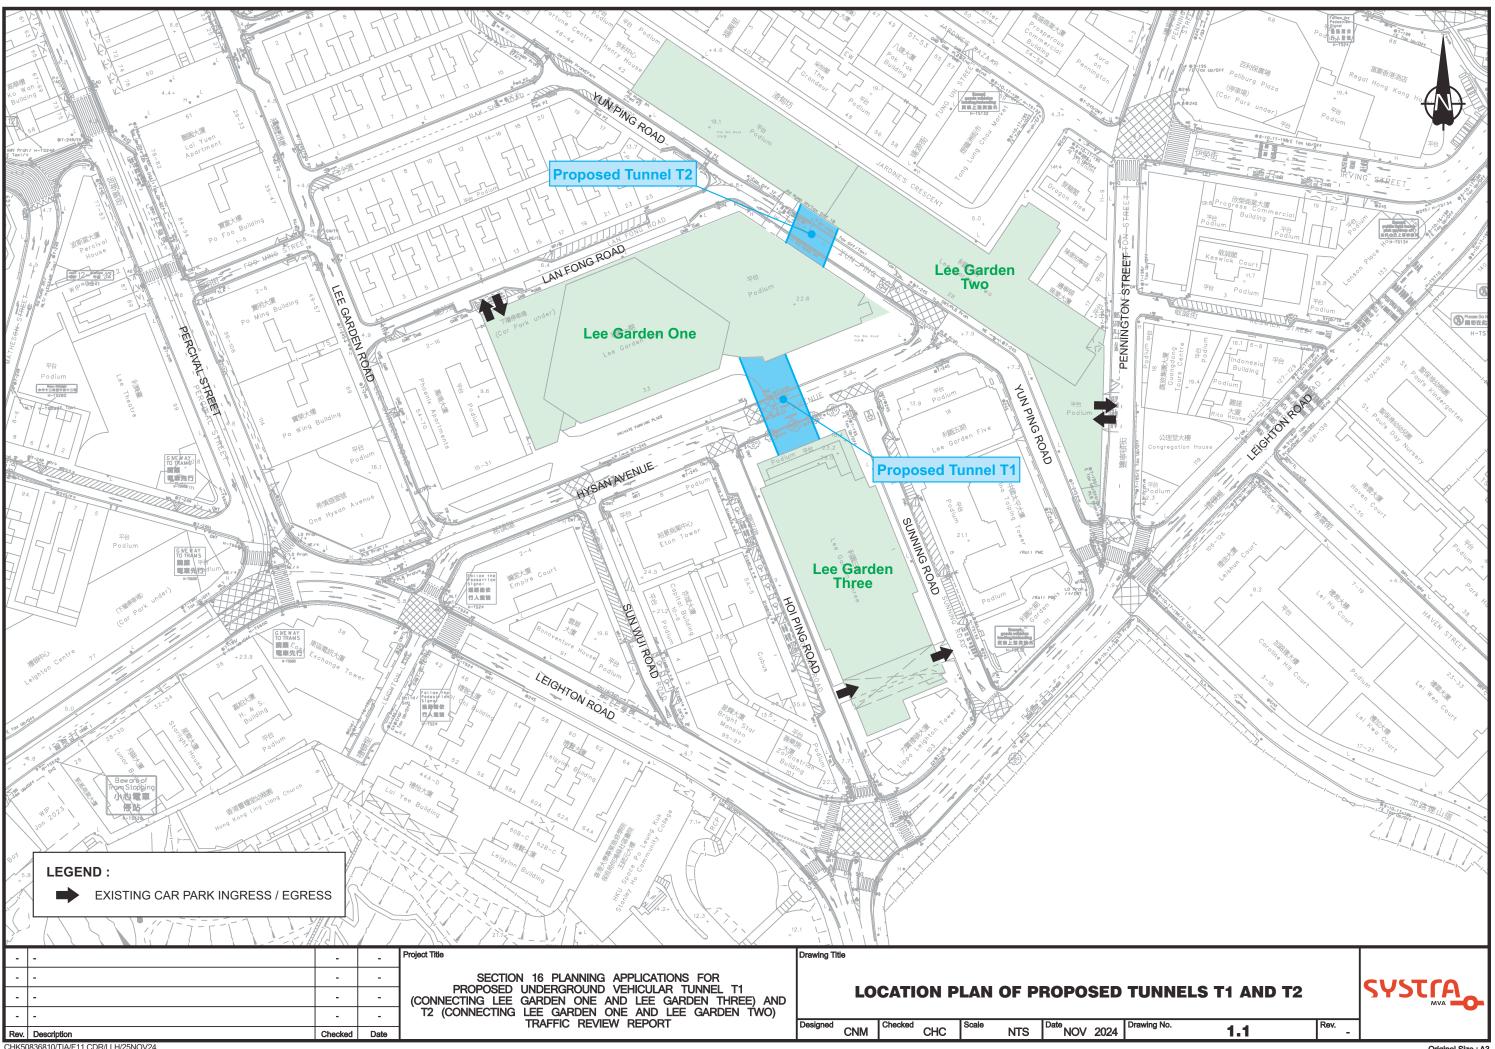

| 3.  | Application Site 申請地點                                                                                |                                                                                                                                                                                                                                       |
|-----|------------------------------------------------------------------------------------------------------|---------------------------------------------------------------------------------------------------------------------------------------------------------------------------------------------------------------------------------------|
| (a) | Full address / location / demarcation district and lot number (if applicable) 詳細地址/地點/丈量約份及地段號碼(如適用) | Tunnel between Lee Garden One (33 Hysan Avenue) and Lee Garden Three (10 Hysan Avenue) under a section of Hysan Avenue.  Tunnel connects lots IL 29 s.MM (part), IL 29 s.L RP (part), IL 29 s.J ss.1 RP and adjoining Government Land |
| (b) | Site area and/or gross floor area involved 涉及的地盤面積及/或總樓面面積                                           | ☑Site area 地盤面積 381 sq.m 平方米☑About 約 □Gross floor area 總樓面面積 sq.m 平方米□About 約                                                                                                                                                         |
| (c) | Area of Government land included (if any)<br>所包括的政府土地面積(倘有)                                          | sq.m 平方米 ☑About 約                                                                                                                                                                                                                     |

| (ii) For Type (ii) application                | ation 供第(ii)類申請                                                                                                                                                                                                                                                                                                                                                                                                                                  |  |  |  |  |
|-----------------------------------------------|--------------------------------------------------------------------------------------------------------------------------------------------------------------------------------------------------------------------------------------------------------------------------------------------------------------------------------------------------------------------------------------------------------------------------------------------------|--|--|--|--|
|                                               | □ Diversion of stream 河道改道 □ Filling of pond 填塘                                                                                                                                                                                                                                                                                                                                                                                                  |  |  |  |  |
|                                               | Area of filling 填塘面積 sq.m 平方米 □About 約 Depth of filling 填塘深度 m 米 □About 約                                                                                                                                                                                                                                                                                                                                                                        |  |  |  |  |
| (a) Operation involved<br>涉及工程                | □ Filling of land 填土 Area of filling 填土面積 sq.m 平方米 □About 約 Depth of filling 填土厚度 m 米 □About 約                                                                                                                                                                                                                                                                                                                                                   |  |  |  |  |
|                                               | ☑ Excavation of land 挖土 Area of excavation 挖土面積 Depth of excavation 挖土深度  □ Excavation 挖土面積 □ Sq.m 平方米 ☑ About 約 □ M ※ ☑ About 約                                                                                                                                                                                                                                                                                                                 |  |  |  |  |
|                                               | (Please indicate on site plan the boundary of concerned land/pond(s), and particulars of stream diversion, the extent of filling of land/pond(s) and/or excavation of land) (請用圖則顯示有關土地/池塘界線,以及河道改道、填塘、填土及/或挖土的細節及/或範圍))                                                                                                                                                                                                                         |  |  |  |  |
| (b) Intended<br>use/development<br>有意進行的用途/發展 | Underground Vehicular Tunnel T1 (connecting Lee Garden One and Lee Garden Three), Hysan Avenue, Causeway Bay For more details, please refer to the attached Planning Statement.                                                                                                                                                                                                                                                                  |  |  |  |  |
| (11) F T (11)                                 | A FILE ARRAGON Months Joseph                                                                                                                                                                                                                                                                                                                                                                                                                     |  |  |  |  |
| (iii) For Type (iii) applic                   |                                                                                                                                                                                                                                                                                                                                                                                                                                                  |  |  |  |  |
| (a) Nature and scale<br>性質及規模                 | □ Public utility installation 公用事業設施裝置 □ Utility installation for private project 私人發展計劃的公用設施裝置 Please specify the type and number of utility to be provided as well as the dimensions of each building/structure, where appropriate 請註明有關裝置的性質及數量,包括每座建築物/構築物(倘有)的長度、高度和闊度  Number of Name/type of installation 裝置名稱/種類  Number of provision 數量  Dimension of each installation /building/structure (m) (LxWxH) 每個裝置/建築物/構築物的尺寸 (米) (長 x 闊 x 高) |  |  |  |  |
|                                               | (Please illustrate on plan the layout of the installation 請用圖則顯示裝置的布局)                                                                                                                                                                                                                                                                                                                                                                           |  |  |  |  |