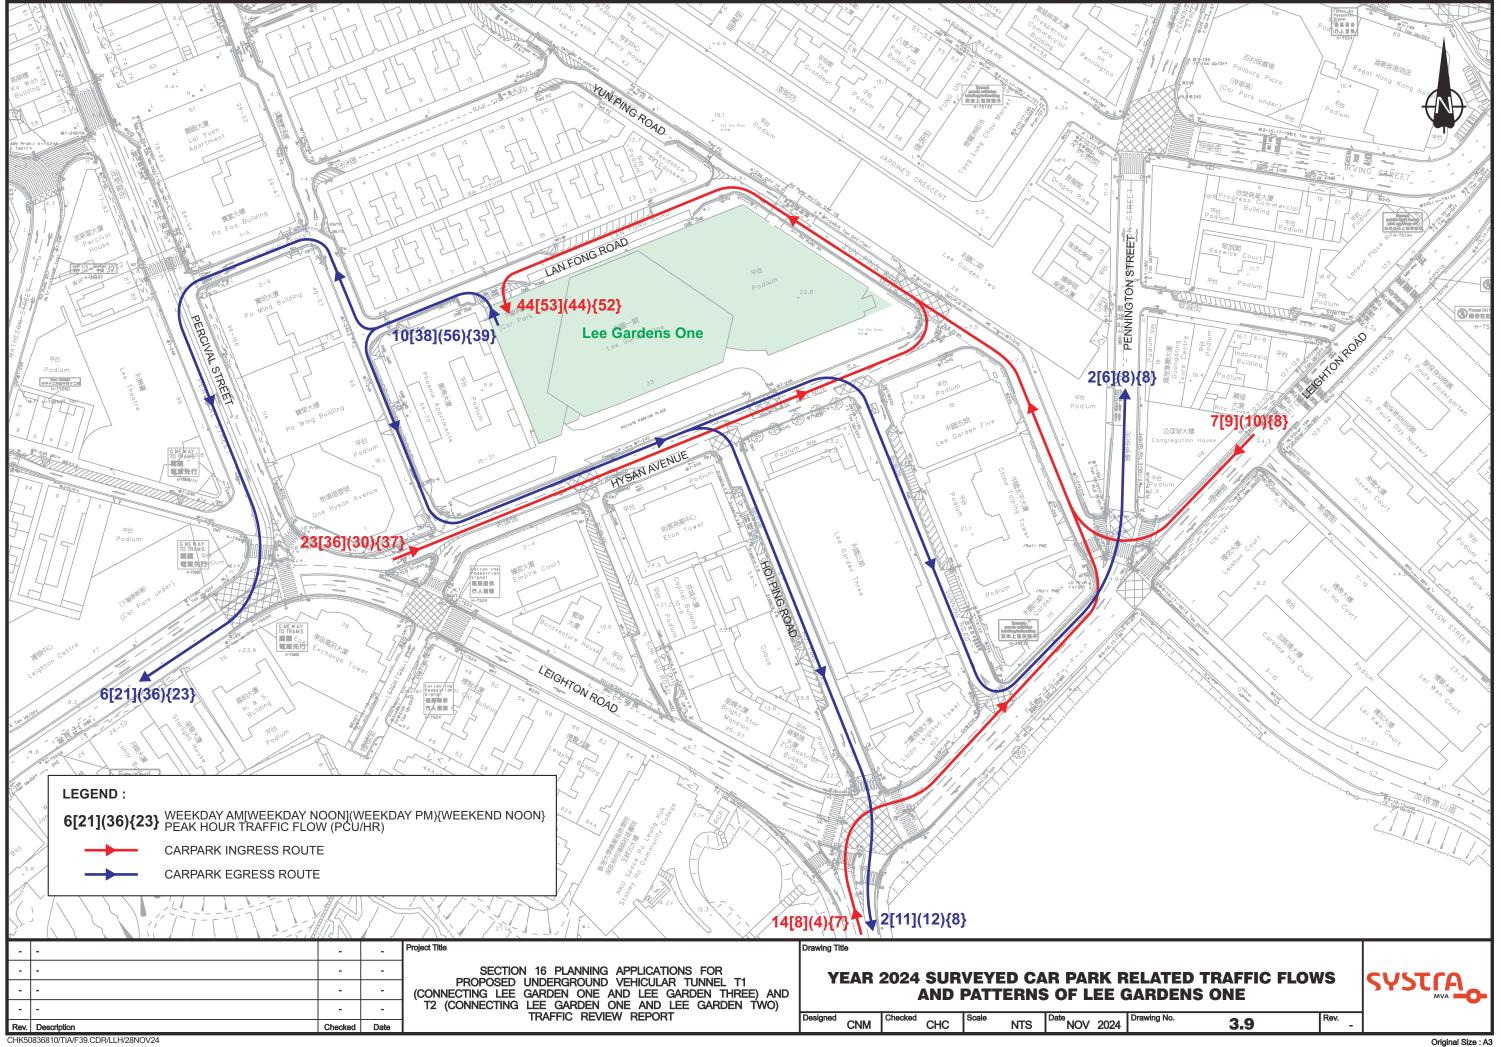

| 3.  | Application Site 申請地點                                                                                |                                                                                                                                                                                                                                       |
|-----|------------------------------------------------------------------------------------------------------|---------------------------------------------------------------------------------------------------------------------------------------------------------------------------------------------------------------------------------------|
| (a) | Full address / location / demarcation district and lot number (if applicable) 詳細地址/地點/丈量約份及地段號碼(如適用) | Tunnel between Lee Garden One (33 Hysan Avenue) and Lee Garden Three (10 Hysan Avenue) under a section of Hysan Avenue.  Tunnel connects lots IL 29 s.MM (part), IL 29 s.L RP (part), IL 29 s.J ss.1 RP and adjoining Government Land |
| (b) | Site area and/or gross floor area involved 涉及的地盤面積及/或總樓面面積                                           | ☑Site area 地盤面積 381 sq.m 平方米☑About 約 □Gross floor area 總樓面面積 sq.m 平方米□About 約                                                                                                                                                         |
| (c) | Area of Government land included (if any)<br>所包括的政府土地面積(倘有)                                          | sq.m 平方米 ☑About 約                                                                                                                                                                                                                     |

| (ii) For Type (ii) application                | ation 供第(ii)類申請                                                                                                                                                                                                                                                                                                                                                                                                                                  |  |  |  |  |
|-----------------------------------------------|--------------------------------------------------------------------------------------------------------------------------------------------------------------------------------------------------------------------------------------------------------------------------------------------------------------------------------------------------------------------------------------------------------------------------------------------------|--|--|--|--|
|                                               | □ Diversion of stream 河道改道 □ Filling of pond 填塘                                                                                                                                                                                                                                                                                                                                                                                                  |  |  |  |  |
|                                               | Area of filling 填塘面積 sq.m 平方米 □About 約 Depth of filling 填塘深度 m 米 □About 約                                                                                                                                                                                                                                                                                                                                                                        |  |  |  |  |
| (a) Operation involved<br>涉及工程                | □ Filling of land 填土 Area of filling 填土面積 sq.m 平方米 □About 約 Depth of filling 填土厚度 m 米 □About 約                                                                                                                                                                                                                                                                                                                                                   |  |  |  |  |
|                                               | ☑ Excavation of land 挖土 Area of excavation 挖土面積 Depth of excavation 挖土深度  □ Excavation 挖土面積 □ Sq.m 平方米 ☑ About 約 □ M ※ ☑ About 約                                                                                                                                                                                                                                                                                                                 |  |  |  |  |
|                                               | (Please indicate on site plan the boundary of concerned land/pond(s), and particulars of stream diversion, the extent of filling of land/pond(s) and/or excavation of land) (請用圖則顯示有關土地/池塘界線,以及河道改道、填塘、填土及/或挖土的細節及/或範圍))                                                                                                                                                                                                                         |  |  |  |  |
| (b) Intended<br>use/development<br>有意進行的用途/發展 | Underground Vehicular Tunnel T1 (connecting Lee Garden One and Lee Garden Three), Hysan Avenue, Causeway Bay For more details, please refer to the attached Planning Statement.                                                                                                                                                                                                                                                                  |  |  |  |  |
| (11) F T (11)                                 | A FILE ARRAGON Months Joseph                                                                                                                                                                                                                                                                                                                                                                                                                     |  |  |  |  |
| (iii) For Type (iii) applic                   |                                                                                                                                                                                                                                                                                                                                                                                                                                                  |  |  |  |  |
| (a) Nature and scale<br>性質及規模                 | □ Public utility installation 公用事業設施裝置 □ Utility installation for private project 私人發展計劃的公用設施裝置 Please specify the type and number of utility to be provided as well as the dimensions of each building/structure, where appropriate 請註明有關裝置的性質及數量,包括每座建築物/構築物(倘有)的長度、高度和闊度  Number of Name/type of installation 裝置名稱/種類  Number of provision 數量  Dimension of each installation /building/structure (m) (LxWxH) 每個裝置/建築物/構築物的尺寸 (米) (長 x 闊 x 高) |  |  |  |  |
|                                               | (Please illustrate on plan the layout of the installation 請用圖則顯示裝置的布局)                                                                                                                                                                                                                                                                                                                                                                           |  |  |  |  |