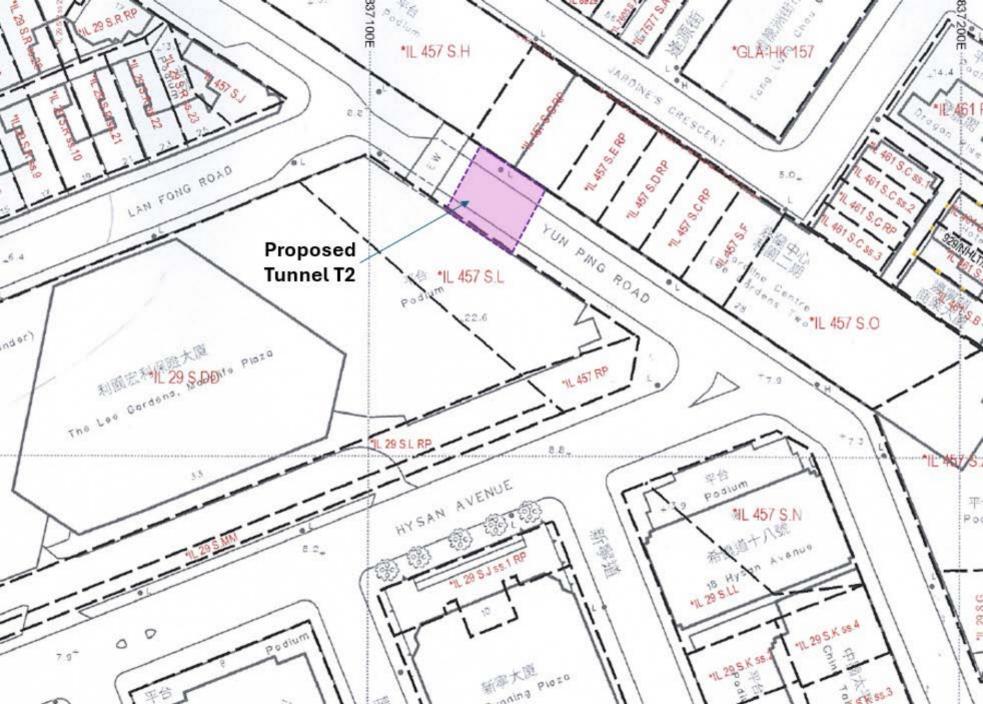

| 3.  | Application Site 申請地點                                                                                |                                                                                                                                                                                                                                       |
|-----|------------------------------------------------------------------------------------------------------|---------------------------------------------------------------------------------------------------------------------------------------------------------------------------------------------------------------------------------------|
| (a) | Full address / location / demarcation district and lot number (if applicable) 詳細地址/地點/丈量約份及地段號碼(如適用) | Tunnel between Lee Garden One (33 Hysan Avenue) and Lee Garden Three (10 Hysan Avenue) under a section of Hysan Avenue.  Tunnel connects lots IL 29 s.MM (part), IL 29 s.L RP (part), IL 29 s.J ss.1 RP and adjoining Government Land |
| (b) | Site area and/or gross floor area involved 涉及的地盤面積及/或總樓面面積                                           | ☑Site area 地盤面積 381 sq.m 平方米☑About 約 □Gross floor area 總樓面面積 sq.m 平方米□About 約                                                                                                                                                         |
| (c) | Area of Government land included (if any)<br>所包括的政府土地面積(倘有)                                          | sq.m 平方米 ☑About 約                                                                                                                                                                                                                     |