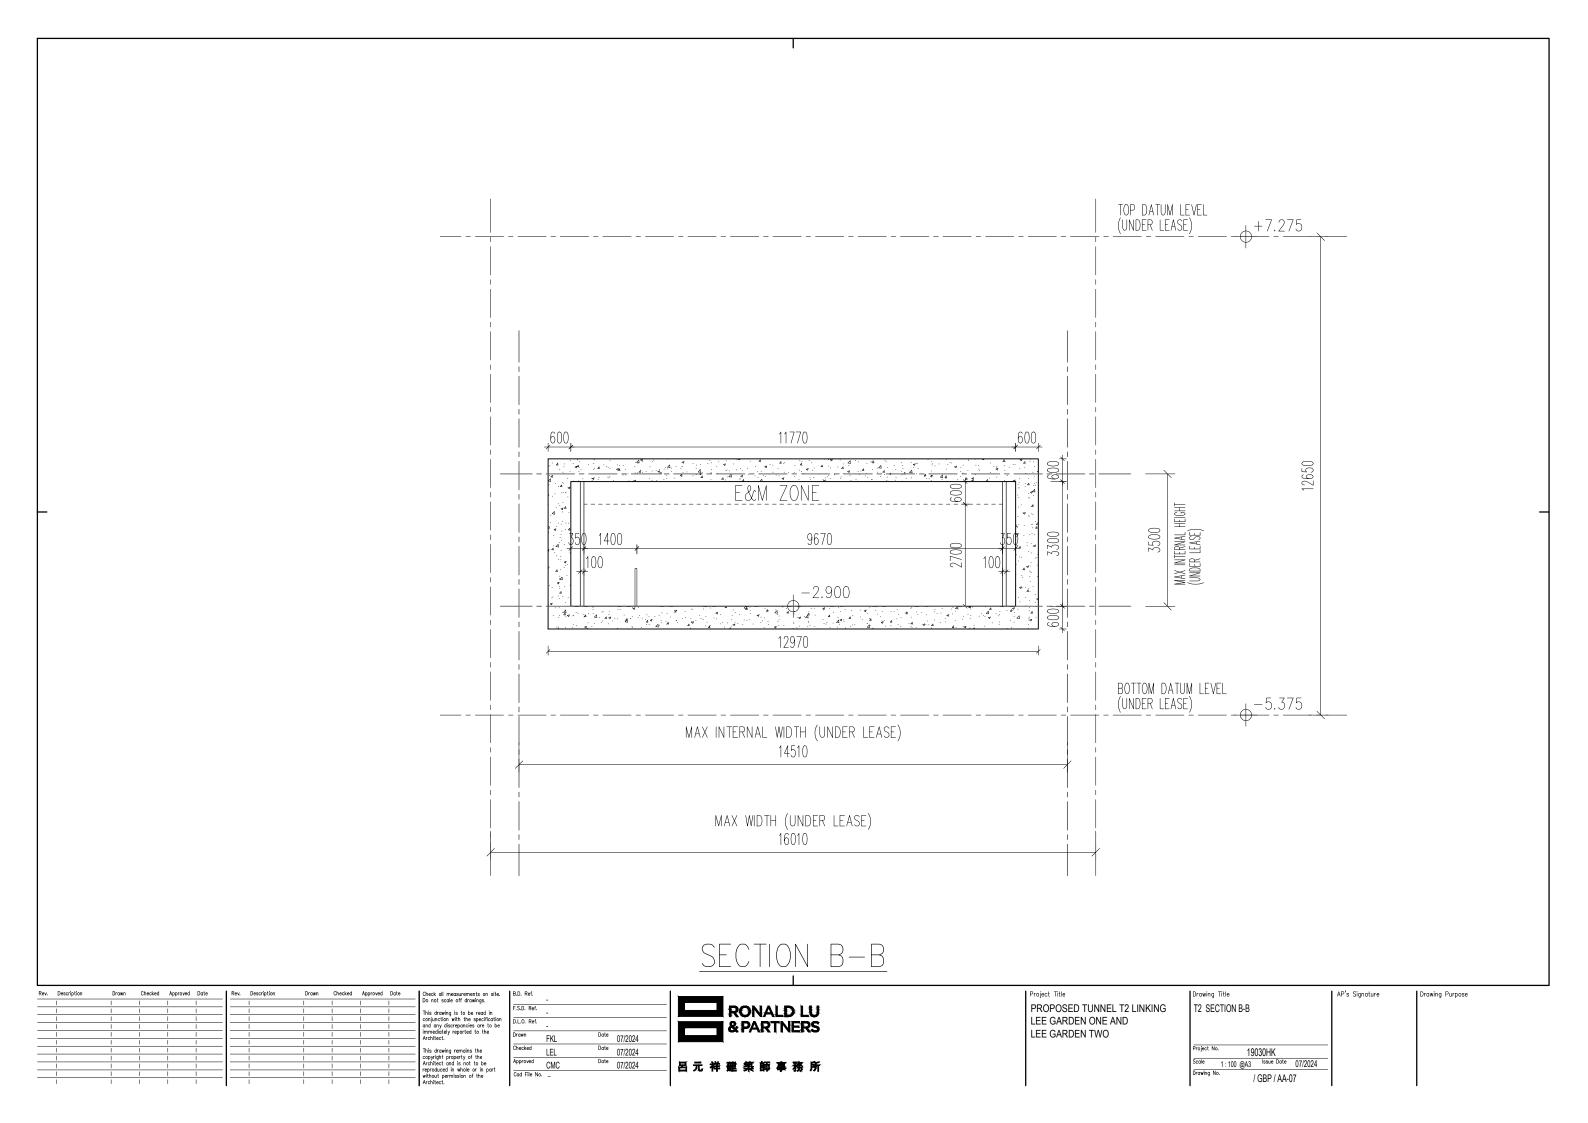

| 3.  | Application Site 申請地點                                                                                |                                                                                                                                                                                                                                       |
|-----|------------------------------------------------------------------------------------------------------|---------------------------------------------------------------------------------------------------------------------------------------------------------------------------------------------------------------------------------------|
| (a) | Full address / location / demarcation district and lot number (if applicable) 詳細地址/地點/丈量約份及地段號碼(如適用) | Tunnel between Lee Garden One (33 Hysan Avenue) and Lee Garden Three (10 Hysan Avenue) under a section of Hysan Avenue.  Tunnel connects lots IL 29 s.MM (part), IL 29 s.L RP (part), IL 29 s.J ss.1 RP and adjoining Government Land |
| (b) | Site area and/or gross floor area involved 涉及的地盤面積及/或總樓面面積                                           | ☑Site area 地盤面積 381 sq.m 平方米☑About 約 □Gross floor area 總樓面面積 sq.m 平方米□About 約                                                                                                                                                         |
| (c) | Area of Government land included (if any)<br>所包括的政府土地面積(倘有)                                          | sq.m 平方米 ☑About 約                                                                                                                                                                                                                     |

| (ii) For Type (ii) application                | ation 供第(ii)類申請                                                                                                                                                                                                                                                                                                                                                                                                                                  |  |  |  |  |
|-----------------------------------------------|--------------------------------------------------------------------------------------------------------------------------------------------------------------------------------------------------------------------------------------------------------------------------------------------------------------------------------------------------------------------------------------------------------------------------------------------------|--|--|--|--|
|                                               | □ Diversion of stream 河道改道 □ Filling of pond 填塘                                                                                                                                                                                                                                                                                                                                                                                                  |  |  |  |  |
|                                               | Area of filling 填塘面積 sq.m 平方米 □About 約 Depth of filling 填塘深度 m 米 □About 約                                                                                                                                                                                                                                                                                                                                                                        |  |  |  |  |
| (a) Operation involved<br>涉及工程                | □ Filling of land 填土 Area of filling 填土面積 sq.m 平方米 □About 約 Depth of filling 填土厚度 m 米 □About 約                                                                                                                                                                                                                                                                                                                                                   |  |  |  |  |
|                                               | ☑ Excavation of land 挖土 Area of excavation 挖土面積 Depth of excavation 挖土深度  □ Excavation 挖土面積 □ Sq.m 平方米 ☑ About 約 □ M ※ ☑ About 約                                                                                                                                                                                                                                                                                                                 |  |  |  |  |
|                                               | (Please indicate on site plan the boundary of concerned land/pond(s), and particulars of stream diversion, the extent of filling of land/pond(s) and/or excavation of land) (請用圖則顯示有關土地/池塘界線,以及河道改道、填塘、填土及/或挖土的細節及/或範圍))                                                                                                                                                                                                                         |  |  |  |  |
| (b) Intended<br>use/development<br>有意進行的用途/發展 | Underground Vehicular Tunnel T1 (connecting Lee Garden One and Lee Garden Three), Hysan Avenue, Causeway Bay For more details, please refer to the attached Planning Statement.                                                                                                                                                                                                                                                                  |  |  |  |  |
| (11) F T (11)                                 | A FILE ARRAGON Months Joseph                                                                                                                                                                                                                                                                                                                                                                                                                     |  |  |  |  |
| (iii) For Type (iii) applic                   |                                                                                                                                                                                                                                                                                                                                                                                                                                                  |  |  |  |  |
| (a) Nature and scale<br>性質及規模                 | □ Public utility installation 公用事業設施裝置 □ Utility installation for private project 私人發展計劃的公用設施裝置 Please specify the type and number of utility to be provided as well as the dimensions of each building/structure, where appropriate 請註明有關裝置的性質及數量,包括每座建築物/構築物(倘有)的長度、高度和闊度  Number of Name/type of installation 裝置名稱/種類  Number of provision 數量  Dimension of each installation /building/structure (m) (LxWxH) 每個裝置/建築物/構築物的尺寸 (米) (長 x 闊 x 高) |  |  |  |  |
|                                               | (Please illustrate on plan the layout of the installation 請用圖則顯示裝置的布局)                                                                                                                                                                                                                                                                                                                                                                           |  |  |  |  |