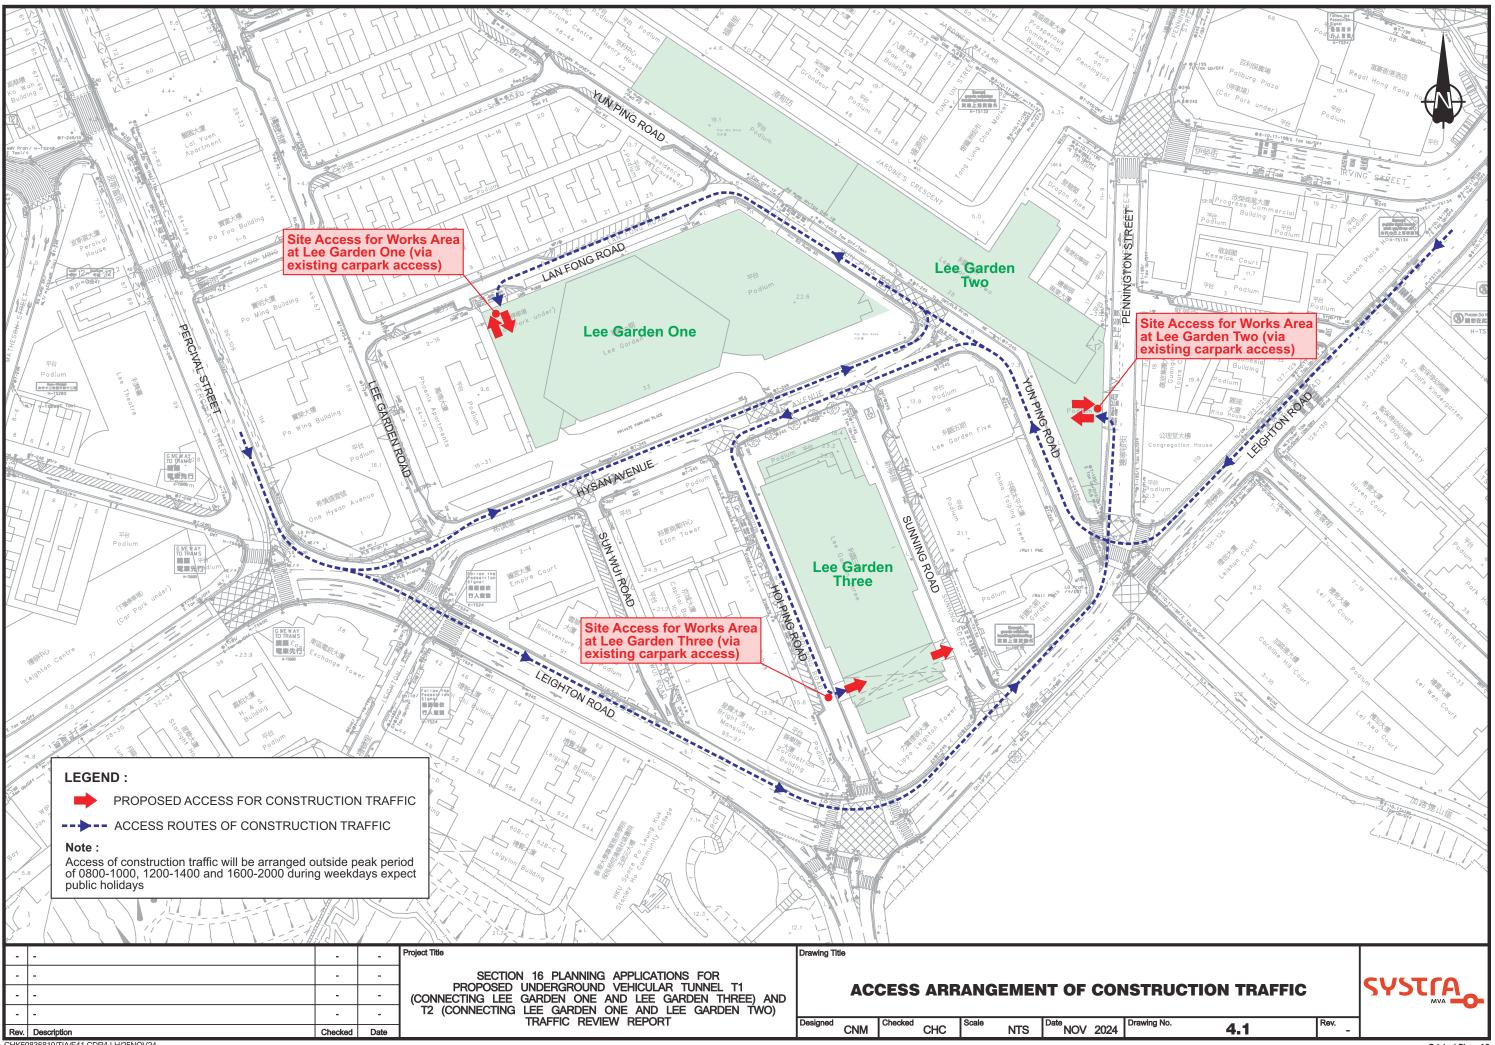

| 7. Anticipated Completion Time of the Development Proposal<br>擬議發展計劃的預計完成時間                                                                                                                                                                                                                                                                                                                      |               |                                                                                                                                                                                                                                                                                                                      |  |  |  |  |
|--------------------------------------------------------------------------------------------------------------------------------------------------------------------------------------------------------------------------------------------------------------------------------------------------------------------------------------------------------------------------------------------------|---------------|----------------------------------------------------------------------------------------------------------------------------------------------------------------------------------------------------------------------------------------------------------------------------------------------------------------------|--|--|--|--|
| Anticipated completion time (in month and year) of the development proposal (by phase (if any)) (e.g. June 2023)<br>擬議發展計劃預期完成的年份及月份 (分期 (倘有)) (例:2023 年 6 月)<br>(Separate anticipated completion times (in month and year) should be provided for the proposed public open space and Government, institution or community facilities (if any))<br>(申請人須就擬議的公眾休憩用地及政府、機構或社區設施(倘有)提供個別擬議完成的年份及月份) |               |                                                                                                                                                                                                                                                                                                                      |  |  |  |  |
| January 2028                                                                                                                                                                                                                                                                                                                                                                                     |               |                                                                                                                                                                                                                                                                                                                      |  |  |  |  |
|                                                                                                                                                                                                                                                                                                                                                                                                  |               |                                                                                                                                                                                                                                                                                                                      |  |  |  |  |
|                                                                                                                                                                                                                                                                                                                                                                                                  |               |                                                                                                                                                                                                                                                                                                                      |  |  |  |  |
|                                                                                                                                                                                                                                                                                                                                                                                                  |               |                                                                                                                                                                                                                                                                                                                      |  |  |  |  |
|                                                                                                                                                                                                                                                                                                                                                                                                  |               |                                                                                                                                                                                                                                                                                                                      |  |  |  |  |
| O Yahianlan Assas Assas                                                                                                                                                                                                                                                                                                                                                                          |               | 4 - £4h - D D D 1                                                                                                                                                                                                                                                                                                    |  |  |  |  |
| 8. Vehicular Access Arra<br>擬議發展計劃的行                                                                                                                                                                                                                                                                                                                                                             |               | t of the Development Proposal<br>安排                                                                                                                                                                                                                                                                                  |  |  |  |  |
| Any vehicular access to the site/subject building?<br>是否有車路通往地盤/有關建築物?                                                                                                                                                                                                                                                                                                                           | Yes 是         | <ul> <li>✓ There is an existing access. (please indicate the street na appropriate)         有一條現有車路。(請註明車路名稱(如適用))</li> <li>Please see the attached Planning Statement.</li> <li>□ There is a proposed access. (please illustrate on plan and specif 有一條擬議車路。(請在圖則顯示,並註明車路的闊度)</li> </ul>                            |  |  |  |  |
| <b>连杂初</b> :                                                                                                                                                                                                                                                                                                                                                                                     | No 否          | 有一條擬讓 <b>半</b> 路。(請任圖則顯不,业註明 <b>半</b> 路的圖及)                                                                                                                                                                                                                                                                          |  |  |  |  |
| Any provision of parking space for the proposed use(s)?<br>是否有為擬議用途提供停車位?                                                                                                                                                                                                                                                                                                                        | Yes 是<br>No 否 | □ (Please specify type(s) and number(s) and illustrate on plan) 請註明種類及數目並於圖則上顯示) Private Car Parking Spaces 私家車車位 Motorcycle Parking Spaces 電單車車位 Light Goods Vehicle Parking Spaces 輕型貨車泊車位 Medium Goods Vehicle Parking Spaces 中型貨車泊車位 Heavy Goods Vehicle Parking Spaces 重型貨車泊車位 Others (Please Specify) 其他 (請列明) |  |  |  |  |
|                                                                                                                                                                                                                                                                                                                                                                                                  | Yes 是         | ☐ (Please specify type(s) and number(s) and illustrate on plan)                                                                                                                                                                                                                                                      |  |  |  |  |
| Any provision of loading/unloading space for the proposed use(s)? 是否有為擬議用途提供上落客貨車位?                                                                                                                                                                                                                                                                                                              | 105定          | 請註明種類及數目並於圖則上顯示) Taxi Spaces 的士車位 Coach Spaces 旅遊巴車位 Light Goods Vehicle Spaces 輕型貨車車位 Medium Goods Vehicle Spaces 中型貨車車位 Heavy Goods Vehicle Spaces 重型貨車車位 Others (Please Specify) 其他 (請列明)                                                                                                                         |  |  |  |  |
|                                                                                                                                                                                                                                                                                                                                                                                                  | No否           |                                                                                                                                                                                                                                                                                                                      |  |  |  |  |