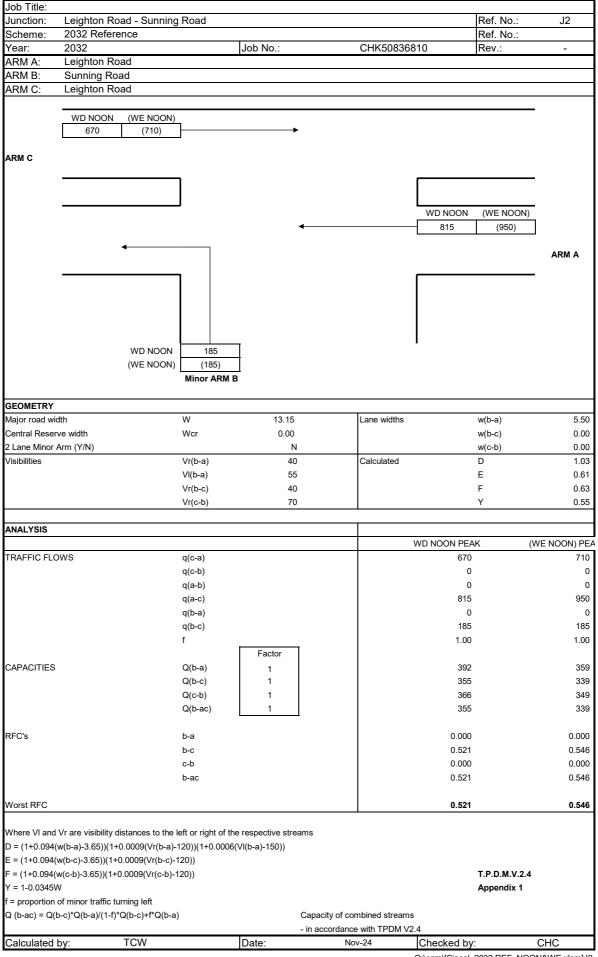

930 120 0.129 0.097 eighton Road EB 3.000 15 64% 65% 1260 1260 467 0.371 0.371 530 0.421 0.421 3.000 1440 1440 533 0.370 605 0.420 Pedestrian Crossing MIN GREEN + FLASH = 13 MIN GREEN + FLASH = 18 Dp Notes: Flow: (pcu/hr) Group A,Dp A,C Group A,Dp A,C TAC junction: Cycle time of 110s and 120s 0.371 0.604 0.421 0.624 У У are adopted for weekday noon and 300(345) 700(790) 275(240) L (sec) 27 11 L (sec) 27 11 = Site factor of 0.6 adopted 550(620) 110 110 C (sec) 120 120 C (sec) \*\* = Site factor of 0.7 adopted 120(90) 0.679 y pract. 0.810 0.698 0.818 220(155) y pract. R.C. (%) 83% 34% R.C. (%) 66% 31% Stage / Phase Diagrams 3. 4. Dp С I/G= 6 I/G= I/G= I/G= I/G= 7 I/G= 7 I/G= 6 I/G I/G= I/G= Date: Junction: (J1) NOV, 2024 eighton Road / Yun Ping Road / Pennington Street / Caroline Hill I

















# 2032 Design

#### TRAFFIC SIGNALS CALCULATION

Job No.: CHK50836810

**MVA HONG KONG LIMITED** 

Leighton Road / Yun Ping Road / Pennington Street / Caroline Hill Road (East) Design Year: 2032 Designed By: \_\_\_\_TCW Checked By: CHC Description: 2032 Design Revised Saturation Flow (pcu/hr) Pro. Turning (%) AM Peak PM Peak 8 Gradient Stage Width Right Flow Left AM PM ΑM Critical y Critical y y Value y Value Approach (m) (pcu/hr) (pcu/hr) eighton Road WB 3.000 84% 56% 975 1025 286 0.293 234 0.228 2.500 2005 2005 589 0.294 456 0.227 eighton Road WB 🗜 3.500 1180 1180 260 0.220 0.220 0.203 0.203 Caroline Hill Road 4.000 930 930 80 0.086 0.081 eighton Road EB 3.000 15 68% 76% 1255 1245 459 0.366 0.366 513 0.412 0.412 3.000 1440 1440 526 0.365 592 0.411 Pedestrian Crossing MIN GR