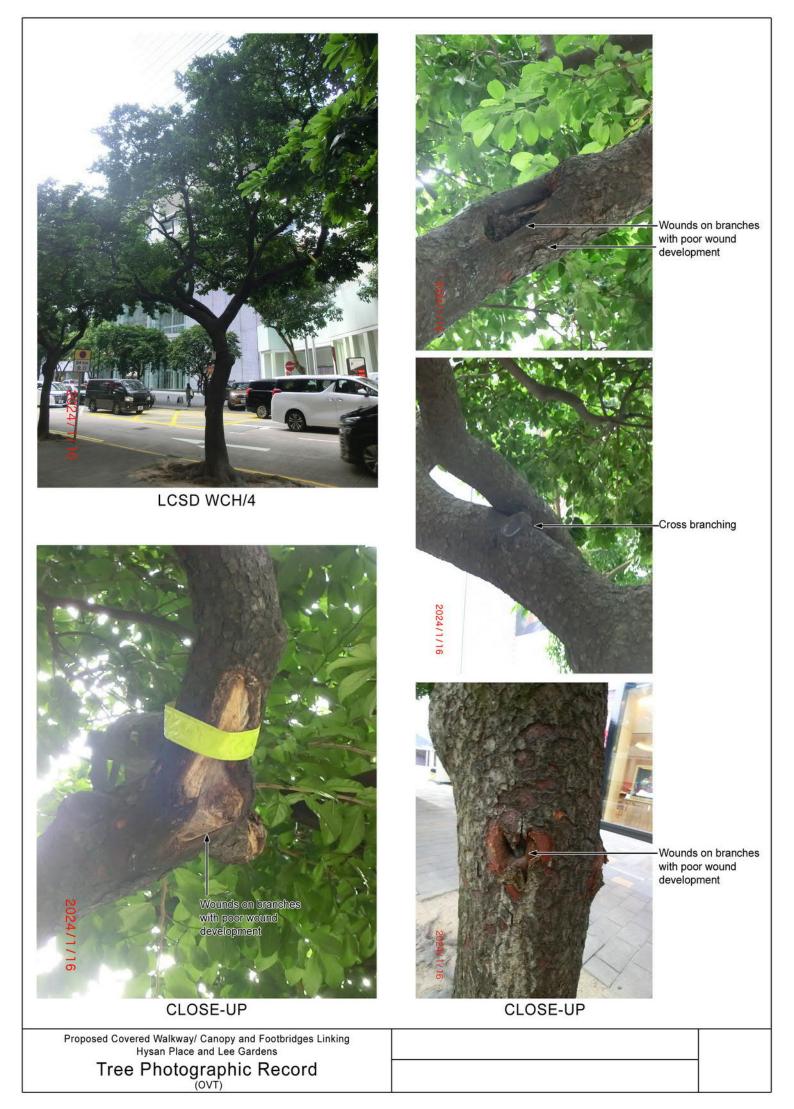

| 9. Impacts of De                                                                                                                                                                                                                                                   | velopme                                                                                                                                                                                                                 | ent Proposal 擬議發展計劃                                                                                                                                                                | 到的影響                                                                    |                                                            |  |  |  |
|--------------------------------------------------------------------------------------------------------------------------------------------------------------------------------------------------------------------------------------------------------------------|-------------------------------------------------------------------------------------------------------------------------------------------------------------------------------------------------------------------------|------------------------------------------------------------------------------------------------------------------------------------------------------------------------------------|-------------------------------------------------------------------------|------------------------------------------------------------|--|--|--|
| justifications/reasons fo                                                                                                                                                                                                                                          | If necessary, please use separate sheets to indicate the proposed measures to minimise possible adverse impacts or give justifications/reasons for not providing such measures. 如需要的話,請另頁註明可盡量減少可能出現不良影響的措施,否則請提供理據/理由。 |                                                                                                                                                                                    |                                                                         |                                                            |  |  |  |
| Does the development proposal involve alteration of existing building? 擬議發展計劃是否包括現有建築物的改動?  Yes 是  Please provide details 請提供詳情 The tunnel connects Lee Garden One and Lee Garden Three. There will be alterations at the connections with the existing buildings. |                                                                                                                                                                                                                         |                                                                                                                                                                                    |                                                                         |                                                            |  |  |  |
| Does the development proposal involve the operation on the right? 擬議發展是否涉及右列的工程? (Note: where Type (ii) application is the subject of application, please skip this section. 註:如申請涉及第(ii)類申請,請跳至下一條問題。)                                                            | Yes 是<br>No 否                                                                                                                                                                                                           | 園) □ Diversion of stream 河道元 □ Filling of pond 填塘 Area of filling 填塘面積 Depth of filling 填塘深度 □ Filling of land 填土 Area of filling 填土面積 Depth of filling 填土面積 Area of excavation 挖土 | nd/or excavation of land)<br>地塘界線,以及河道改道、填塘、填土<br>牧道<br>sq.m 平方米<br>m 米 | 上及/或挖土的細節及/或範 □About 約 □About 約 □About 約 □About 約 □About 約 |  |  |  |
| Would the development proposal cause any adverse impacts? 擬議發展計劃會否造成不良影響?                                                                                                                                                                                          | On envir<br>On traffic<br>On water<br>On drain<br>On slope<br>Affected<br>Landscap<br>Tree Fell<br>Visual In<br>Others (F                                                                                               |                                                                                                                                                                                    | affected trees (if possible)                                            | 故目、及胸高度的樹幹                                                 |  |  |  |