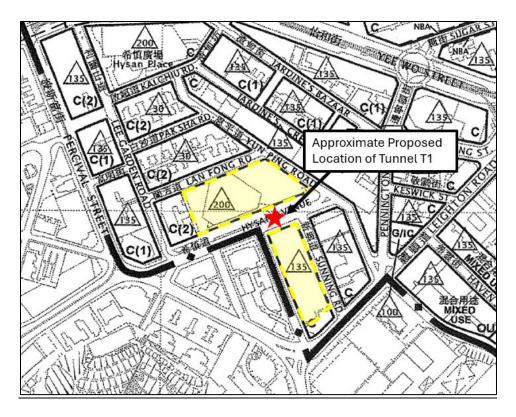

| 3.  | Application Site 申請地點                                                                                |                                                                                                                                                                                                                                       |
|-----|------------------------------------------------------------------------------------------------------|---------------------------------------------------------------------------------------------------------------------------------------------------------------------------------------------------------------------------------------|
| (a) | Full address / location / demarcation district and lot number (if applicable) 詳細地址/地點/丈量約份及地段號碼(如適用) | Tunnel between Lee Garden One (33 Hysan Avenue) and Lee Garden Three (10 Hysan Avenue) under a section of Hysan Avenue.  Tunnel connects lots IL 29 s.MM (part), IL 29 s.L RP (part), IL 29 s.J ss.1 RP and adjoining Government Land |
| (b) | Site area and/or gross floor area involved 涉及的地盤面積及/或總樓面面積                                           | ☑Site area 地盤面積 381 sq.m 平方米☑About 約 □Gross floor area 總樓面面積 sq.m 平方米□About 約                                                                                                                                                         |
| (c) | Area of Government land included (if any)<br>所包括的政府土地面積(倘有)                                          | sq.m 平方米 ☑About 約                                                                                                                                                                                                                     |

| (ii) For Type (ii) application                | ation 供第(ii)類申請                                                                                                                                                                                                                                                                                                                                                                                                                                  |  |  |  |  |
|-----------------------------------------------|--------------------------------------------------------------------------------------------------------------------------------------------------------------------------------------------------------------------------------------------------------------------------------------------------------------------------------------------------------------------------------------------------------------------------------------------------|--|--|--|--|
|                                               | □ Diversion of stream 河道改道 □ Filling of pond 填塘                                                                                                                                                                                                                                                                                                                                                                                                  |  |  |  |  |
|                                               | Area of filling 填塘面積 sq.m 平方米 □About 約 Depth of filling 填塘深度 m 米 □About 約                                                                                                                                                                                                                                                                                                                                                                        |  |  |  |  |
| (a) Operation involved<br>涉及工程                | □ Filling of land 填土 Area of filling 填土面積 sq.m 平方米 □About 約 Depth of filling 填土厚度 m 米 □About 約                                                                                                                                                                                                                                                                                                                                                   |  |  |  |  |
|                                               | ☑ Excavation of land 挖土 Area of excavation 挖土面積 Depth of excavation 挖土深度  □ Excavation 挖土面積 □ Sq.m 平方米 ☑ About 約 □ M ※ ☑ About 約                                                                                                                                                                                                                                                                                                                 |  |  |  |  |
|                                               | (Please indicate on site plan the boundary of concerned land/pond(s), and particulars of stream diversion, the extent of filling of land/pond(s) and/or excavation of land) (請用圖則顯示有關土地/池塘界線,以及河道改道、填塘、填土及/或挖土的細節及/或範圍))                                                                                                                                                                                                                         |  |  |  |  |
| (b) Intended<br>use/development<br>有意進行的用途/發展 | Underground Vehicular Tunnel T1 (connecting Lee Garden One and Lee Garden Three), Hysan Avenue, Causeway Bay For more details, please refer to the attached Planning Statement.                                                                                                                                                                                                                                                                  |  |  |  |  |
| (11) F T (11)                                 | A FILE ARRAGON Months Joseph                                                                                                                                                                                                                                                                                                                                                                                                                     |  |  |  |  |
| (iii) For Type (iii) applic                   |                                                                                                                                                                                                                                                                                                                                                                                                                                                  |  |  |  |  |
| (a) Nature and scale<br>性質及規模                 | □ Public utility installation 公用事業設施裝置 □ Utility installation for private project 私人發展計劃的公用設施裝置 Please specify the type and number of utility to be provided as well as the dimensions of each building/structure, where appropriate 請註明有關裝置的性質及數量,包括每座建築物/構築物(倘有)的長度、高度和闊度  Number of Name/type of installation 裝置名稱/種類  Number of provision 數量  Dimension of each installation /building/structure (m) (LxWxH) 每個裝置/建築物/構築物的尺寸 (米) (長 x 闊 x 高) |  |  |  |  |
|                                               | (Please illustrate on plan the layout of the installation 請用圖則顯示裝置的布局)                                                                                                                                                                                                                                                                                                                                                                           |  |  |  |  |

|                                              | or Type (iv) applicat                                                                                                                                                 | tion 供第(iv)類申請                                                                                                                                           |                                                                                                                               |
|----------------------------------------------|-----------------------------------------------------------------------------------------------------------------------------------------------------------------------|----------------------------------------------------------------------------------------------------------------------------------------------------------|-------------------------------------------------------------------------------------------------------------------------------|
| р                                            | proposed use/develop                                                                                                                                                  | posed minor relaxation of stated<br>ment and development particula<br>的發展限制 <u>並填妥於第(v)部分的</u>                                                           |                                                                                                                               |
|                                              | Plot ratio restriction<br>地積比率限制                                                                                                                                      | From 由                                                                                                                                                   | to至                                                                                                                           |
|                                              | Gross floor area restrict<br>總樓面面積限制                                                                                                                                  | tion From 由sq. m                                                                                                                                         | 平方米 to 至sq. m 平方米                                                                                                             |
|                                              | Site coverage restriction<br>上蓋面積限制                                                                                                                                   | n From 由                                                                                                                                                 | % to 至%                                                                                                                       |
|                                              | Building height restrict<br>建築物高度限制                                                                                                                                   | FIOIII EI                                                                                                                                                | m                                                                                                                             |
|                                              |                                                                                                                                                                       |                                                                                                                                                          | mPD 米 (主水平基準上) to 至mPD 米 (主水平基準上)                                                                                             |
|                                              |                                                                                                                                                                       |                                                                                                                                                          | storeys 層 to 至storeys 層                                                                                                       |
|                                              |                                                                                                                                                                       |                                                                                                                                                          | storeys 盲 to 主storeys 盲                                                                                                       |
|                                              | Non-building area restr<br>非建築用地限制                                                                                                                                    | From $ \pm $                                                                                                                                             | .m to 至 m                                                                                                                     |
|                                              | Others (please specify)                                                                                                                                               |                                                                                                                                                          |                                                                                                                               |
| /                                            | 其他 (請註明)                                                                                                                                                              |                                                                                                                                                          |                                                                                                                               |
|                                              |                                                                                                                                                                       |                                                                                                                                                          |                                                                                                                               |
|                                              |                                                                                                                                                                       |                                                                                                                                                          |                                                                                                                               |
| (v) <u>F</u>                                 | or Type (v) applicati                                                                                                                                                 | ion 供第(v)類申讀                                                                                                                                             |                                                                                                                               |
|                                              |                                                                                                                                                                       |                                                                                                                                                          | cting Lee Garden One and Lee Garden<br>useway Bay.                                                                            |
| (a) Propuse(                                 |                                                                                                                                                                       | Vehicle Tunnel T1, (connec<br>Three,) Hysan Avenue, Ca                                                                                                   |                                                                                                                               |
| (a) Propuse(                                 | posed<br>(s)/development                                                                                                                                              | Vehicle Tunnel T1, (connec<br>Three,) Hysan Avenue, Ca<br>For more details, please re                                                                    | useway Bay.                                                                                                                   |
| (a) Proj<br>use(<br>擬詩                       | posed<br>(s)/development                                                                                                                                              | Vehicle Tunnel T1, (connect Three,) Hysan Avenue, Car For more details, please re                                                                        | useway Bay. fer to the attached Planning Statement.                                                                           |
| (a) Proj<br>use(<br>擬詞                       | posed<br>(s)/development<br>義用途/發展                                                                                                                                    | Vehicle Tunnel T1, (connec<br>Three,) Hysan Avenue, Ca<br>For more details, please re<br>(Please illustrate the details of the propo                     | useway Bay. fer to the attached Planning Statement.                                                                           |
| (a) Projuse(<br>擬詞<br>(b) <u>Dev</u><br>Proj | posed<br>(s)/development<br>義用途/發展<br>/elopment Schedule 發展<br>posed gross floor area (C                                                                              | Vehicle Tunnel T1, (connect Three,) Hysan Avenue, Car For more details, please re (Please illustrate the details of the proposition) 操織總樓面面積 責比率         | useway Bay.  fer to the attached Planning Statement.  sal on a layout plan 請用平面圖說明建議詳情)  sq.m 平方米 □About 約 □About 約           |
| (a) Propuse(<br>擬詞                           | posed<br>(s)/development<br>義用途/發展<br>/elopment Schedule 發展<br>posed gross floor area (G<br>posed plot ratio 擬議地和<br>posed site coverage 擬議                           | Vehicle Tunnel T1, (connect Three,) Hysan Avenue, Cal For more details, please re (Please illustrate the details of the proposition) 接線總樓面面積 責比率         | useway Bay.  fer to the attached Planning Statement.  sal on a layout plan 請用平面圖說明建議詳情)  sq.m 平方米 □About 約                    |
| (a) Projuse(<br>擬詞                           | posed<br>(s)/development<br>義用途/發展<br>/elopment Schedule 發展<br>posed gross floor area (C<br>posed plot ratio 擬議地科<br>posed site coverage 擬議<br>posed no. of blocks 擬議 | Vehicle Tunnel T1, (connect Three,) Hysan Avenue, Car For more details, please re (Please illustrate the details of the proposition) 操議總樓面面積 責比率 上蓋面積 經數 | useway Bay.  fer to the attached Planning Statement.  psal on a layout plan 請用平面圖說明建議詳情)  sq.m 平方米 □About 約 □About 約 □About 約 |
| (a) Projuse(<br>擬詞                           | posed<br>(s)/development<br>義用途/發展<br>/elopment Schedule 發展<br>posed gross floor area (C<br>posed plot ratio 擬議地科<br>posed site coverage 擬議<br>posed no. of blocks 擬議 | Vehicle Tunnel T1, (connect Three,) Hysan Avenue, Cal For more details, please re (Please illustrate the details of the proposition) 接線總樓面面積 責比率         | useway Bay.  fer to the attached Planning Statement.  sal on a layout plan 請用平面圖說明建議詳情)  sq.m 平方米 □About 約 □About 約           |