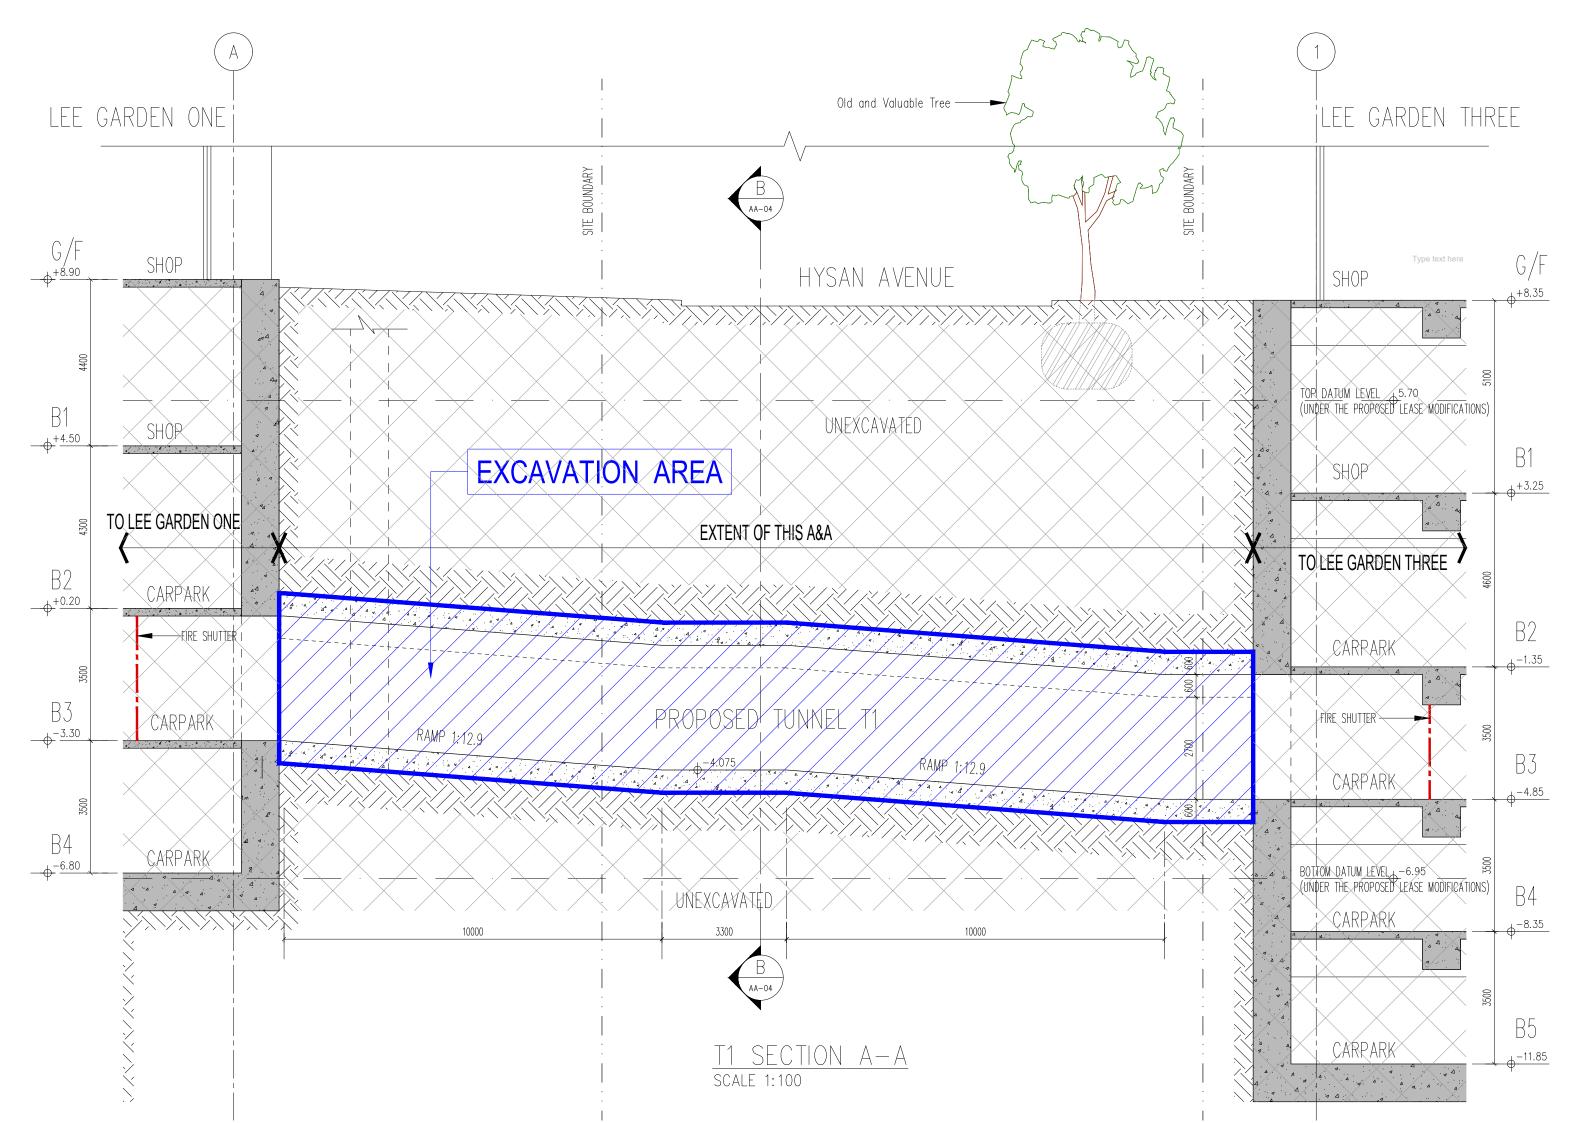

| (ii) For Type (ii) application                | ation 供第(ii)類申請                                                                                                                                                                                                                                                                                                                                                                                                                                  |  |  |  |  |
|-----------------------------------------------|--------------------------------------------------------------------------------------------------------------------------------------------------------------------------------------------------------------------------------------------------------------------------------------------------------------------------------------------------------------------------------------------------------------------------------------------------|--|--|--|--|
|                                               | □ Diversion of stream 河道改道 □ Filling of pond 填塘                                                                                                                                                                                                                                                                                                                                                                                                  |  |  |  |  |
|                                               | Area of filling 填塘面積 sq.m 平方米 □About 約 Depth of filling 填塘深度 m 米 □About 約                                                                                                                                                                                                                                                                                                                                                                        |  |  |  |  |
| (a) Operation involved<br>涉及工程                | □ Filling of land 填土 Area of filling 填土面積 sq.m 平方米 □About 約 Depth of filling 填土厚度 m 米 □About 約                                                                                                                                                                                                                                                                                                                                                   |  |  |  |  |
|                                               | ☑ Excavation of land 挖土 Area of excavation 挖土面積 Depth of excavation 挖土深度  □ Excavation 挖土面積 □ Sq.m 平方米 ☑ About 約 □ M ※ ☑ About 約                                                                                                                                                                                                                                                                                                                 |  |  |  |  |
|                                               | (Please indicate on site plan the boundary of concerned land/pond(s), and particulars of stream diversion, the extent of filling of land/pond(s) and/or excavation of land) (請用圖則顯示有關土地/池塘界線,以及河道改道、填塘、填土及/或挖土的細節及/或範圍))                                                                                                                                                                                                                         |  |  |  |  |
| (b) Intended<br>use/development<br>有意進行的用途/發展 | Underground Vehicular Tunnel T1 (connecting Lee Garden One and Lee Garden Three), Hysan Avenue, Causeway Bay For more details, please refer to the attached Planning Statement.                                                                                                                                                                                                                                                                  |  |  |  |  |
| (11) F T (11)                                 | A FILE ARRAGON Months Joseph                                                                                                                                                                                                                                                                                                                                                                                                                     |  |  |  |  |
| (iii) For Type (iii) applic                   |                                                                                                                                                                                                                                                                                                                                                                                                                                                  |  |  |  |  |
| (a) Nature and scale<br>性質及規模                 | □ Public utility installation 公用事業設施裝置 □ Utility installation for private project 私人發展計劃的公用設施裝置 Please specify the type and number of utility to be provided as well as the dimensions of each building/structure, where appropriate 請註明有關裝置的性質及數量,包括每座建築物/構築物(倘有)的長度、高度和闊度  Number of Name/type of installation 裝置名稱/種類  Number of provision 數量  Dimension of each installation /building/structure (m) (LxWxH) 每個裝置/建築物/構築物的尺寸 (米) (長 x 闊 x 高) |  |  |  |  |
|                                               | (Please illustrate on plan the layout of the installation 請用圖則顯示裝置的布局)                                                                                                                                                                                                                                                                                                                                                                           |  |  |  |  |

|                                              | or Type (iv) applicat                                                                                                                                                 | tion 供第(iv)類申請                                                                                                                                           |                                                                                                                               |
|----------------------------------------------|-----------------------------------------------------------------------------------------------------------------------------------------------------------------------|----------------------------------------------------------------------------------------------------------------------------------------------------------|-------------------------------------------------------------------------------------------------------------------------------|
| р                                            | proposed use/develop                                                                                                                                                  | posed minor relaxation of stated<br>ment and development particula<br>的發展限制 <u>並填妥於第(v)部分的</u>                                                           |                                                                                                                               |
|                                              | Plot ratio restriction<br>地積比率限制                                                                                                                                      | From 由                                                                                                                                                   | to至                                                                                                                           |
|                                              | Gross floor area restrict<br>總樓面面積限制                                                                                                                                  | tion From 由sq. m                                                                                                                                         | 平方米 to 至sq. m 平方米                                                                                                             |
|                                              | Site coverage restriction<br>上蓋面積限制                                                                                                                                   | n From 由                                                                                                                                                 | % to 至%                                                                                                                       |
|                                              | Building height restrict<br>建築物高度限制                                                                                                                                   | FIOIII EI                                                                                                                                                | m                                                                                                                             |
|                                              |                                                                                                                                                                       |                                                                                                                                                          | mPD 米 (主水平基準上) to 至mPD 米 (主水平基準上)                                                                                             |
|                                              |                                                                                                                                                                       |                                                                                                                                                          | storeys 層 to 至storeys 層                                                                                                       |
|                                              |                                                                                                                                                                       |                                                                                                                                                          | storeys 盲 to 主storeys 盲                                                                                                       |
|                                              | Non-building area restr<br>非建築用地限制                                                                                                                                    | From $ \pm $                                                                                                                                             | .m to 至 m                                                                                                                     |
|                                              | Others (please specify)                                                                                                                                               |                                                                                                                                                          |                                                                                                                               |
| /                                            | 其他 (請註明)                                                                                                                                                              |                                                                                                                                                          |                                                                                                                               |
|                                              |                                                                                                                                                                       |                                                                                                                                                          |                                                                                                                               |
|                                              |                                                                                                                                                                       |                                                                                                                                                          |                                                                                                                               |
| (v) <u>F</u>                                 | or Type (v) applicati                                                                                                                                                 | ion 供第(v)類申讀                                                                                                                                             |                                                                                                                               |
|                                              |                                                                                                                                                                       |                                                                                                                                                          | cting Lee Garden One and Lee Garden<br>useway Bay.                                                                            |
| (a) Propuse(                                 |                                                                                                                                                                       | Vehicle Tunnel T1, (connec<br>Three,) Hysan Avenue, Ca                                                                                                   |                                                                                                                               |
| (a) Propuse(                                 | posed<br>(s)/development                                                                                                                                              | Vehicle Tunnel T1, (connec<br>Three,) Hysan Avenue, Ca<br>For more details, please re                                                                    | useway Bay.                                                                                                                   |
| (a) Proj<br>use(<br>擬詩                       | posed<br>(s)/development                                                                                                                                              | Vehicle Tunnel T1, (connect Three,) Hysan Avenue, Car For more details, please re                                                                        | useway Bay. fer to the attached Planning Statement.                                                                           |
| (a) Proj<br>use(<br>擬詞                       | posed<br>(s)/development<br>義用途/發展                                                                                                                                    | Vehicle Tunnel T1, (connec<br>Three,) Hysan Avenue, Ca<br>For more details, please re<br>(Please illustrate the details of the propo                     | useway Bay. fer to the attached Planning Statement.                                                                           |
| (a) Projuse(<br>擬詞<br>(b) <u>Dev</u><br>Proj | posed<br>(s)/development<br>義用途/發展<br>/elopment Schedule 發展<br>posed gross floor area (C                                                                              | Vehicle Tunnel T1, (connect Three,) Hysan Avenue, Car For more details, please re (Please illustrate the details of the proposition) 操織總樓面面積 責比率         | useway Bay.  fer to the attached Planning Statement.  sal on a layout plan 請用平面圖說明建議詳情)  sq.m 平方米 □About 約 □About 約           |
| (a) Propuse(<br>擬詞                           | posed<br>(s)/development<br>義用途/發展<br>/elopment Schedule 發展<br>posed gross floor area (G<br>posed plot ratio 擬議地和<br>posed site coverage 擬議                           | Vehicle Tunnel T1, (connect Three,) Hysan Avenue, Cal For more details, please re (Please illustrate the details of the proposition) 接線總樓面面積 責比率         | useway Bay.  fer to the attached Planning Statement.  sal on a layout plan 請用平面圖說明建議詳情)  sq.m 平方米 □About 約                    |
| (a) Projuse(<br>擬詞                           | posed<br>(s)/development<br>義用途/發展<br>/elopment Schedule 發展<br>posed gross floor area (C<br>posed plot ratio 擬議地科<br>posed site coverage 擬議<br>posed no. of blocks 擬議 | Vehicle Tunnel T1, (connect Three,) Hysan Avenue, Car For more details, please re (Please illustrate the details of the proposition) 操議總樓面面積 責比率 上蓋面積 經數 | useway Bay.  fer to the attached Planning Statement.  psal on a layout plan 請用平面圖說明建議詳情)  sq.m 平方米 □About 約 □About 約 □About 約 |
| (a) Projuse(<br>擬詞                           | posed<br>(s)/development<br>義用途/發展<br>/elopment Schedule 發展<br>posed gross floor area (C<br>posed plot ratio 擬議地科<br>posed site coverage 擬議<br>posed no. of blocks 擬議 | Vehicle Tunnel T1, (connect Three,) Hysan Avenue, Cal For more details, please re (Please illustrate the details of the proposition) 接線總樓面面積 責比率         | useway Bay.  fer to the attached Planning Statement.  sal on a layout plan 請用平面圖說明建議詳情)  sq.m 平方米 □About 約 □About 約           |