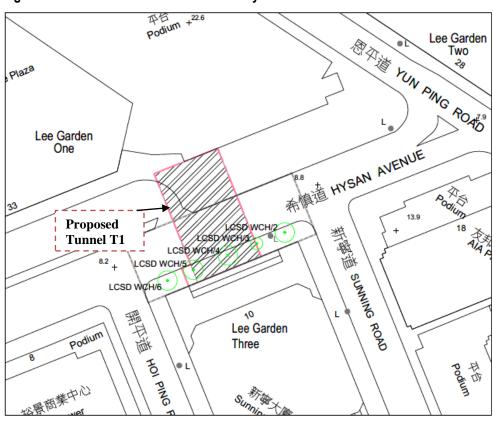

| 3.  | Application Site 申請地點                                                                                |                                                                                                                                                                                                                                       |
|-----|------------------------------------------------------------------------------------------------------|---------------------------------------------------------------------------------------------------------------------------------------------------------------------------------------------------------------------------------------|
| (a) | Full address / location / demarcation district and lot number (if applicable) 詳細地址/地點/丈量約份及地段號碼(如適用) | Tunnel between Lee Garden One (33 Hysan Avenue) and Lee Garden Three (10 Hysan Avenue) under a section of Hysan Avenue.  Tunnel connects lots IL 29 s.MM (part), IL 29 s.L RP (part), IL 29 s.J ss.1 RP and adjoining Government Land |
| (b) | Site area and/or gross floor area involved 涉及的地盤面積及/或總樓面面積                                           | ☑Site area 地盤面積 381 sq.m 平方米☑About 約 □Gross floor area 總樓面面積 sq.m 平方米□About 約                                                                                                                                                         |
| (c) | Area of Government land included (if any)<br>所包括的政府土地面積(倘有)                                          | sq.m 平方米 ☑About 約                                                                                                                                                                                                                     |