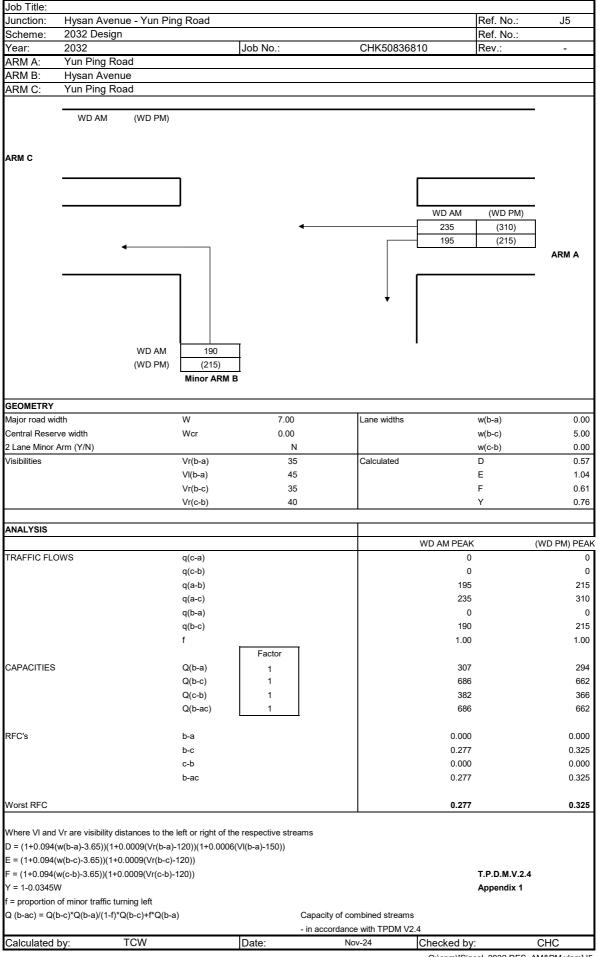

.129 0.097 eighton Road EB 3.000 15 63% 65% 1260 1260 467 0.371 0.371 527 0.418 3.000 1440 1440 533 0.370 603 0.419 0.419 Pedestrian Crossing MIN GREEN + FLASH = 13 MIN GREEN + FLASH = 18 Dp Notes: Flow: (pcu/hr) Group A,Dp A,C Group A,Dp A,C TAC junction: Cycle time of 110s and 120s 0.371 0.604 0.419 0.622 У У are adopted for weekday noon and 295(340) 705(790) 275(240) L (sec) 27 11 L (sec) 27 11 = Site factor of 0.6 adopted 550(620) C (sec) 110 110 C (sec) 120 120 \*\* = Site factor of 0.7 adopted 120(90) 0.679 0.810 0.698 0.818 220(155) y pract. y pract. R.C. (%) 83% 34% R.C. (%) 67% 31% Stage / Phase Diagrams 3. 4. Dp С I/G= 6 I/G= I/G= I/G= I/G= 7 I/G= 7 I/G= 6 I/G I/G= I/G= Date: Junction: (J1) NOV, 2024 eighton Road / Yun Ping Road / Pennington Street / Caroline Hill I

















| Annex 4: Letter to District Lands Office Dated 19 Nov 2021 |
|------------------------------------------------------------|
|                                                            |
|                                                            |
|                                                            |



District Lands Office / Hong Kong East 19/F, Southorn Centre 130 Hennessy Road Wanchai, Hong Kong

Attentions: Mr. Arnold Chu

23 November 2021

Your Ref: (1) in LD DLO/HE 1067/47A MOD V Our Ref: PS/2019/VPS/0306/L633/WAC/HIN/ENL/bs Walter Cheung E: wacheung@savills.com.hk DL: (852) 2840 4698 F: (852) 3007 0530

> Room 1208, 1111 King's Road, Taikoo Shing, Hong Kong

EA LICENCE: C-023750 T: (852) 2801 6100

BY FAX, BY EMAIL AND BY HAND

(FAX: 2834 4324)

Dear Sir.

RE: PROP