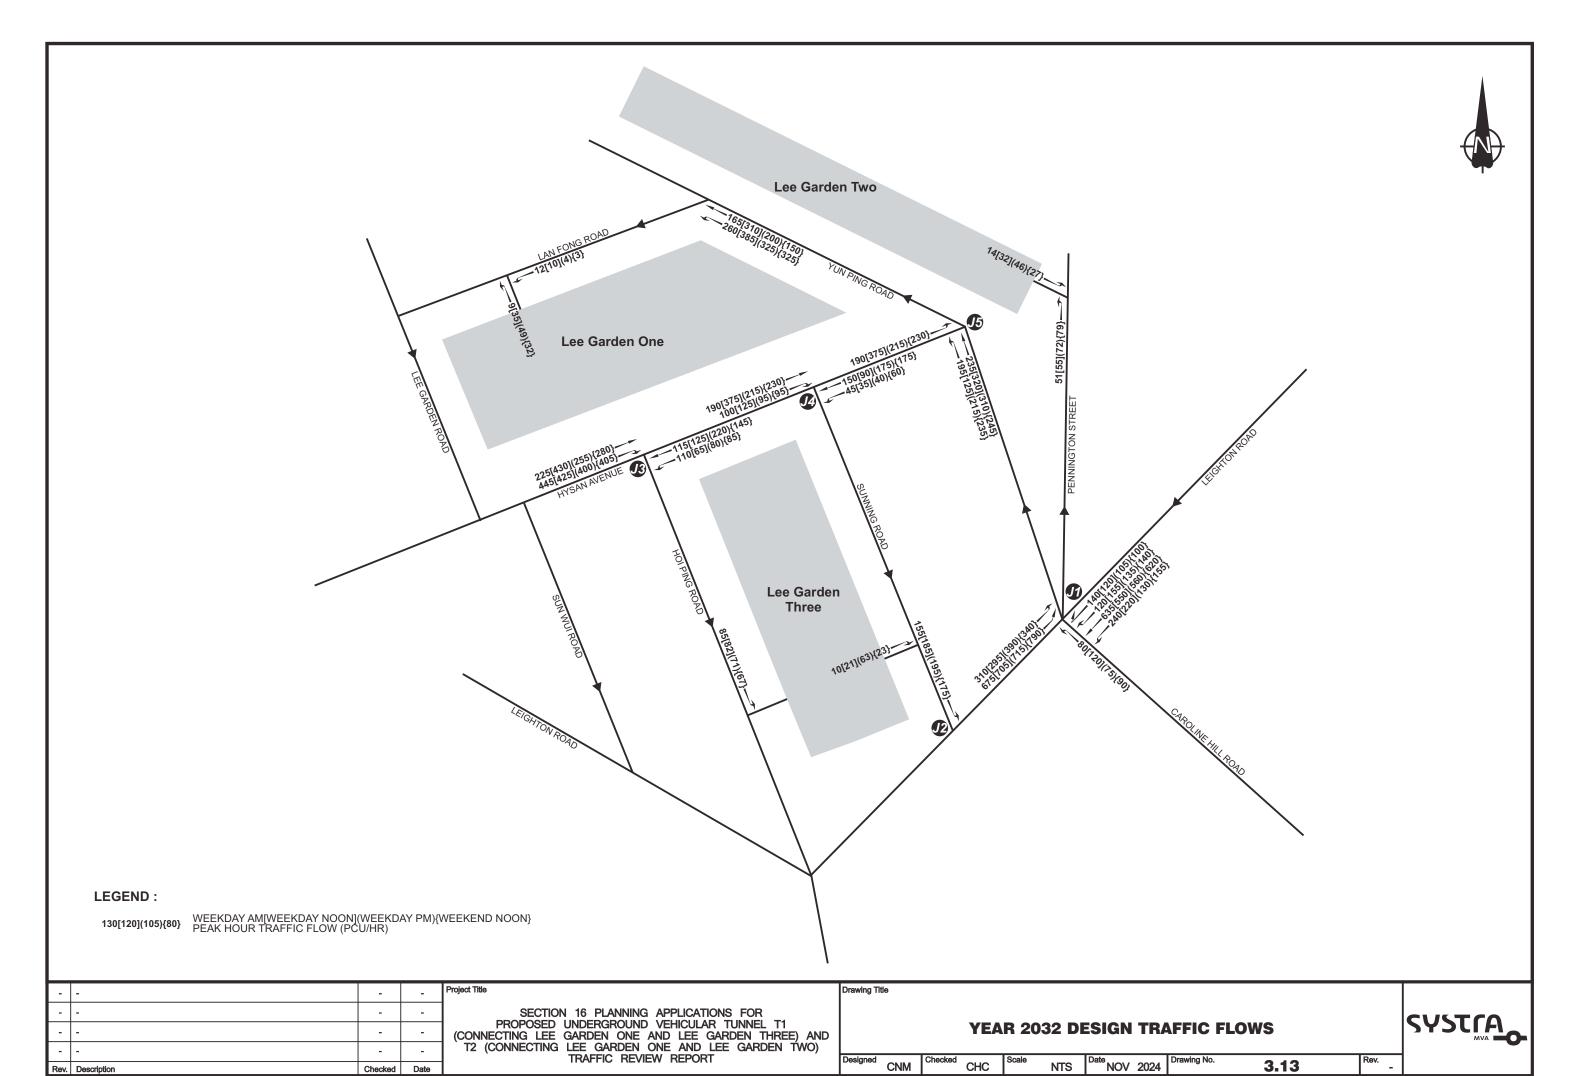

| 3.  | Application Site 申請地點                                                                                |                                                                                                                                                                                                                                       |
|-----|------------------------------------------------------------------------------------------------------|---------------------------------------------------------------------------------------------------------------------------------------------------------------------------------------------------------------------------------------|
| (a) | Full address / location / demarcation district and lot number (if applicable) 詳細地址/地點/丈量約份及地段號碼(如適用) | Tunnel between Lee Garden One (33 Hysan Avenue) and Lee Garden Three (10 Hysan Avenue) under a section of Hysan Avenue.  Tunnel connects lots IL 29 s.MM (part), IL 29 s.L RP (part), IL 29 s.J ss.1 RP and adjoining Government Land |
| (b) | Site area and/or gross floor area involved 涉及的地盤面積及/或總樓面面積                                           | ☑Site area 地盤面積 381 sq.m 平方米☑About 約 □Gross floor area 總樓面面積 sq.m 平方米□About 約                                                                                                                                                         |
| (c) | Area of Government land included (if any)<br>所包括的政府土地面積(倘有)                                          | sq.m 平方米 ☑About 約                                                                                                                                                                                                                     |

| (ii) For Type (ii) application                | ation 供第(ii)類申請                                                                                                                                                                                                                                                                                                                                                                                                                                  |  |  |  |  |
|-----------------------------------------------|--------------------------------------------------------------------------------------------------------------------------------------------------------------------------------------------------------------------------------------------------------------------------------------------------------------------------------------------------------------------------------------------------------------------------------------------------|--|--|--|--|
|                                               | □ Diversion of stream 河道改道 □ Filling of pond 填塘                                                                                                                                                                                                                                                                                                                                                                                                  |  |  |  |  |
|                                               | Area of filling 填塘面積 sq.m 平方米 □About 約 Depth of filling 填塘深度 m 米 □About 約                                                                                                                                                                                                                                                                                                                                                                        |  |  |  |  |
| (a) Operation involved<br>涉及工程                | □ Filling of land 填土 Area of filling 填土面積 sq.m 平方米 □About 約 Depth of filling 填土厚度 m 米 □About 約                                                                                                                                                                                                                                                                                                                                                   |  |  |  |  |
|                                               | ☑ Excavation of land 挖土 Area of excavation 挖土面積 Depth of excavation 挖土深度  □ Excavation 挖土面積 □ Sq.m 平方米 ☑ About 約 □ M ※ ☑ About 約                                                                                                                                                                                                                                                                                                                 |  |  |  |  |
|                                               | (Please indicate on site plan the boundary of concerned land/pond(s), and particulars of stream diversion, the extent of filling of land/pond(s) and/or excavation of land) (請用圖則顯示有關土地/池塘界線,以及河道改道、填塘、填土及/或挖土的細節及/或範圍))                                                                                                                                                                                                                         |  |  |  |  |
| (b) Intended<br>use/development<br>有意進行的用途/發展 | Underground Vehicular Tunnel T1 (connecting Lee Garden One and Lee Garden Three), Hysan Avenue, Causeway Bay For more details, please refer to the attached Planning Statement.                                                                                                                                                                                                                                                                  |  |  |  |  |
| (11) F T (11)                                 | A FILE ARRAGON Months Joseph                                                                                                                                                                                                                                                                                                                                                                                                                     |  |  |  |  |
| (iii) For Type (iii) applic                   |                                                                                                                                                                                                                                                                                                                                                                                                                                                  |  |  |  |  |
| (a) Nature and scale<br>性質及規模                 | □ Public utility installation 公用事業設施裝置 □ Utility installation for private project 私人發展計劃的公用設施裝置 Please specify the type and number of utility to be provided as well as the dimensions of each building/structure, where appropriate 請註明有關裝置的性質及數量,包括每座建築物/構築物(倘有)的長度、高度和闊度  Number of Name/type of installation 裝置名稱/種類  Number of provision 數量  Dimension of each installation /building/structure (m) (LxWxH) 每個裝置/建築物/構築物的尺寸 (米) (長 x 闊 x 高) |  |  |  |  |
|                                               | (Please illustrate on plan the layout of the installation 請用圖則顯示裝置的布局)                                                                                                                                                                                                                                                                                                                                                                           |  |  |  |  |