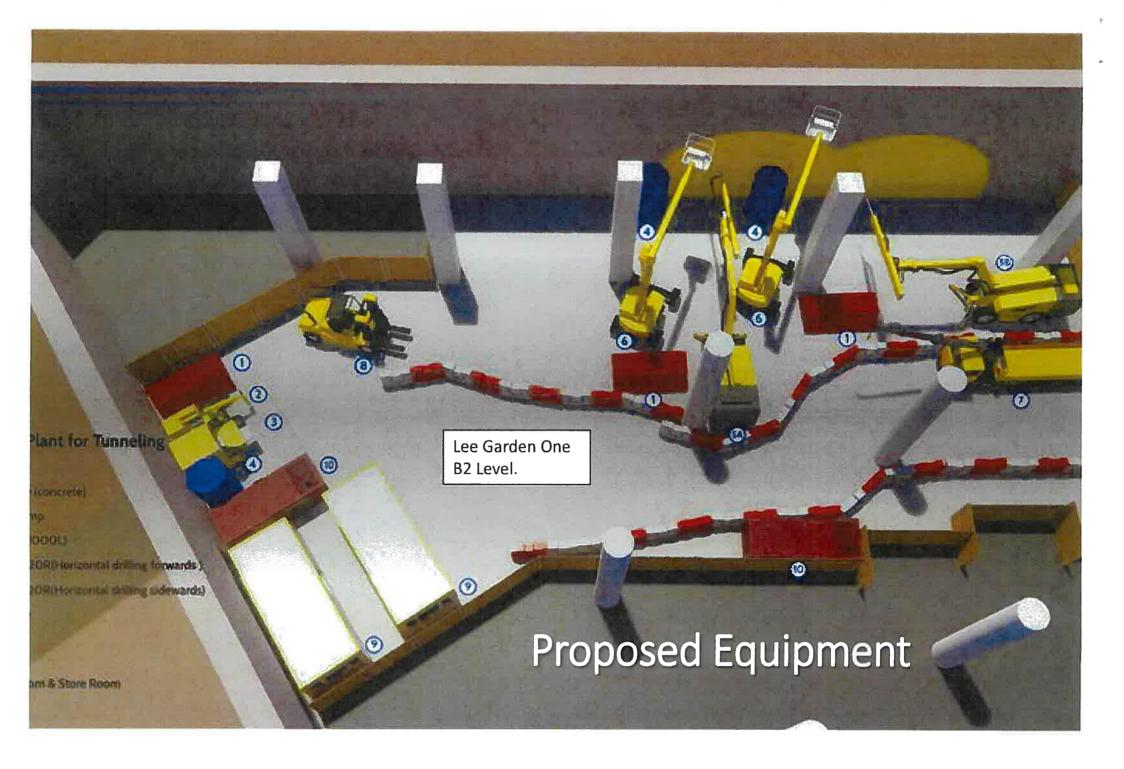

Some renderings provided by Gammon showing the work sequence for T1 are enclosed for your easy understanding.

In addition, our construction consultant has also estimated that the overall duration for T1 excavation works would be approximately 36 months.

We trust the above has demonstrated that the works will not render physical construction at street level and will not affect the usage of Hysan Avenue and/or Yun Ping Road during the above-mentioned tunnel construction.

Should you have any inquiries, please feel free to contact our Stephen Deng at 2908-4176 or the undersigned at 2268-3845.

Yours faithfully

Johnson Po

Associate Director

Encl.

Hysan - Winnie Wong, Keith Yue, Francis Wong, Kenny Cheng c.c.

- Anthony Cheung, Tommy Li, Cindy Ng RLP

MVA - Rebecca Chan, Charles Lee













Proposed Underground Vehicular Tunnel (Connecting Lee Garden One and the Redevelopment of Sunning Plaza / Sunning Court) Under Hysan Avenue between Lee Garden One (33 Hysan Avenue) and 10 Hysan Avenue In respect of Condition (e) under Application No. A/H6/78-1

# **Appendix F2**

Letter to DLO dated 8 December 2021



**District Lands Office / Hong Kong East** 

19/F, Southorn Centre 130 Hennessy Road Wanchai, Hong Kong

Attentions: Mr. Arnold Chu

8 December 2021

Your Ref: (1) in LD DLO/HE 1067/47A MOD V Our Ref: PS/2019/VPS/0306/L666/WAC/HIN/ENL/bs Walter Cheung E: wacheung@savills.com.hk DL: (852) 2840 4698 F: (852) 3007 0530

> Room 1208, 1111 King's Road, Taikoo Shing, Hong Kong

EA LICENCE: C-023750 T: (852) 2801 6100 savills.com

BY FAX, BY EMAIL AND BY HAND

(FAX: 2834 4