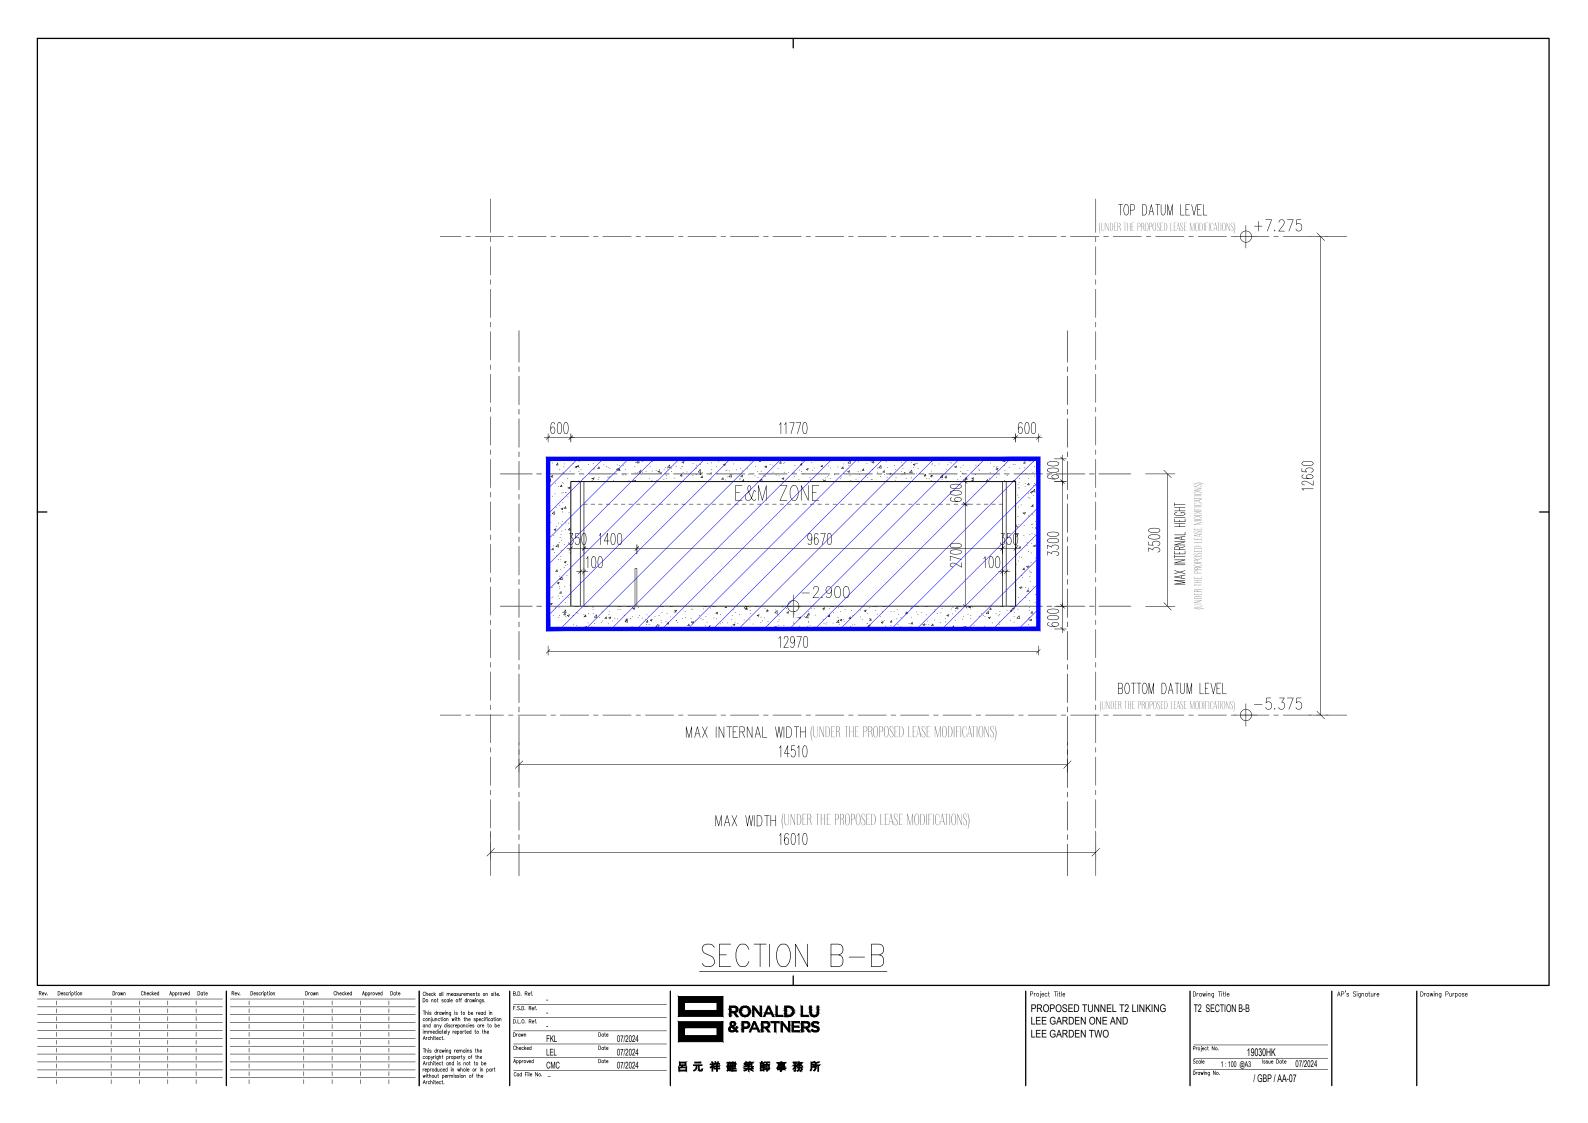

| 3.  | Application Site 申請地點                                                                                |                                                                                                                                                                                                                                       |
|-----|------------------------------------------------------------------------------------------------------|---------------------------------------------------------------------------------------------------------------------------------------------------------------------------------------------------------------------------------------|
| (a) | Full address / location / demarcation district and lot number (if applicable) 詳細地址/地點/丈量約份及地段號碼(如適用) | Tunnel between Lee Garden One (33 Hysan Avenue) and Lee Garden Three (10 Hysan Avenue) under a section of Hysan Avenue.  Tunnel connects lots IL 29 s.MM (part), IL 29 s.L RP (part), IL 29 s.J ss.1 RP and adjoining Government Land |
| (b) | Site area and/or gross floor area involved 涉及的地盤面積及/或總樓面面積                                           | ☑Site area 地盤面積 381 sq.m 平方米☑About 約 □Gross floor area 總樓面面積 sq.m 平方米□About 約                                                                                                                                                         |
| (c) | Area of Government land included (if any)<br>所包括的政府土地面積(倘有)                                          | sq.m 平方米 ☑About 約                                                                                                                                                                                                                     |

| (ii) For Type (ii) application                | ation 供第(ii)類申請                                                                                                                                                                                                                                                                                                                                                                                                                                  |  |  |  |  |
|-----------------------------------------------|--------------------------------------------------------------------------------------------------------------------------------------------------------------------------------------------------------------------------------------------------------------------------------------------------------------------------------------------------------------------------------------------------------------------------------------------------|--|--|--|--|
|                                               | □ Diversion of stream 河道改道 □ Filling of pond 填塘                                                                                                                                                                                                                                                                                                                                                                                                  |  |  |  |  |
|                                               | Area of filling 填塘面積 sq.m 平方米 □About 約 Depth of filling 填塘深度 m 米 □About 約                                                                                                                                                                                                                                                                                                                                                                        |  |  |  |  |
| (a) Operation involved<br>涉及工程                | □ Filling of land 填土 Area of filling 填土面積 sq.m 平方米 □About 約 Depth of filling 填土厚度 m 米 □About 約                                                                                                                                                                                                                                                                                                                                                   |  |  |  |  |
|                                               | ☑ Excavation of land 挖土 Area of excavation 挖土面積 Depth of excavation 挖土深度  □ Excavation 挖土面積 □ Sq.m 平方米 ☑ About 約 □ M ※ ☑ About 約                                                                                                                                                                                                                                                                                                                 |  |  |  |  |
|                                               | (Please indicate on site plan the boundary of concerned land/pond(s), and particulars of stream diversion, the extent of filling of land/pond(s) and/or excavation of land) (請用圖則顯示有關土地/池塘界線,以及河道改道、填塘、填土及/或挖土的細節及/或範圍))                                                                                                                                                                                                                         |  |  |  |  |
| (b) Intended<br>use/development<br>有意進行的用途/發展 | Underground Vehicular Tunnel T1 (connecting Lee Garden One and Lee Garden Three), Hysan Avenue, Causeway Bay For more details, please refer to the attached Planning Statement.                                                                                                                                                                                                                                                                  |  |  |  |  |
| (11) F T (11)                                 | A FILE ARRAGON Months Joseph                                                                                                                                                                                                                                                                                                                                                                                                                     |  |  |  |  |
| (iii) For Type (iii) applic                   |                                                                                                                                                                                                                                                                                                                                                                                                                                                  |  |  |  |  |
| (a) Nature and scale<br>性質及規模                 | □ Public utility installation 公用事業設施裝置 □ Utility installation for private project 私人發展計劃的公用設施裝置 Please specify the type and number of utility to be provided as well as the dimensions of each building/structure, where appropriate 請註明有關裝置的性質及數量,包括每座建築物/構築物(倘有)的長度、高度和闊度  Number of Name/type of installation 裝置名稱/種類  Number of provision 數量  Dimension of each installation /building/structure (m) (LxWxH) 每個裝置/建築物/構築物的尺寸 (米) (長 x 闊 x 高) |  |  |  |  |
|                                               | (Please illustrate on plan the layout of the installation 請用圖則顯示裝置的布局)                                                                                                                                                                                                                                                                                                                                                                           |  |  |  |  |