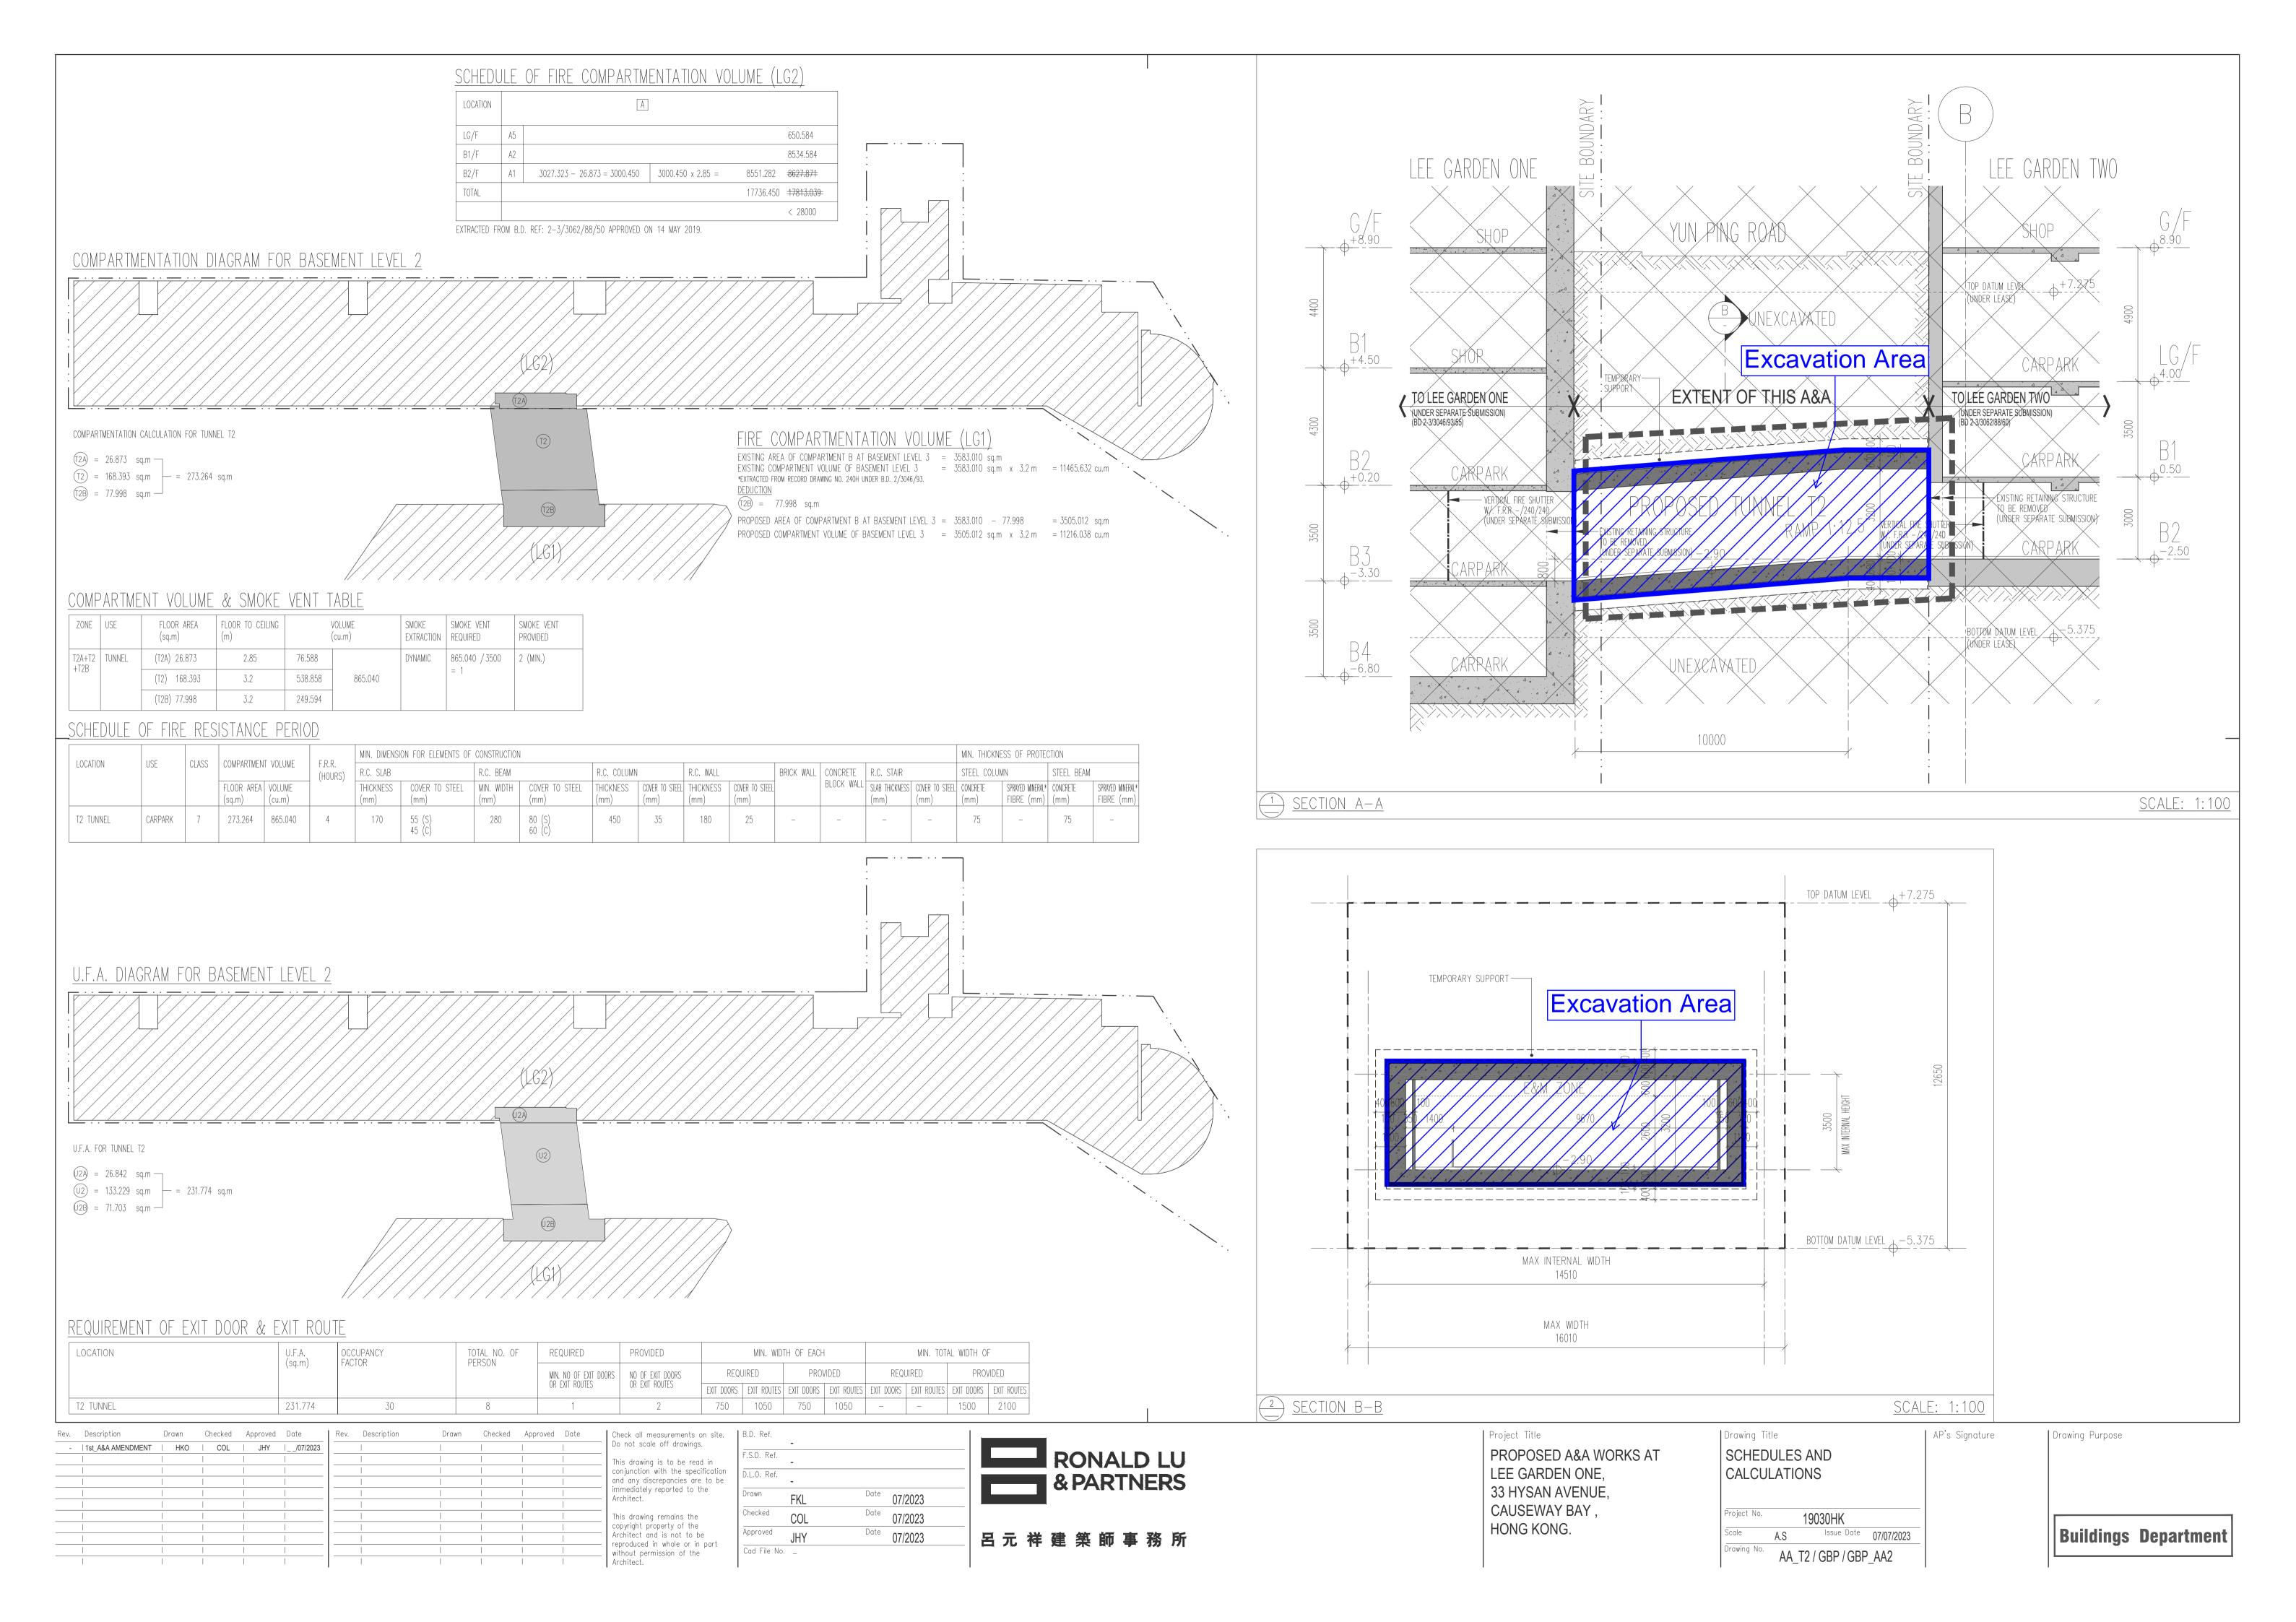

| 3.  | Application Site 申請地點                                                                                |                                                                                                                                                                                                                                       |
|-----|------------------------------------------------------------------------------------------------------|---------------------------------------------------------------------------------------------------------------------------------------------------------------------------------------------------------------------------------------|
| (a) | Full address / location / demarcation district and lot number (if applicable) 詳細地址/地點/丈量約份及地段號碼(如適用) | Tunnel between Lee Garden One (33 Hysan Avenue) and Lee Garden Three (10 Hysan Avenue) under a section of Hysan Avenue.  Tunnel connects lots IL 29 s.MM (part), IL 29 s.L RP (part), IL 29 s.J ss.1 RP and adjoining Government Land |
| (b) | Site area and/or gross floor area involved 涉及的地盤面積及/或總樓面面積                                           | ☑Site area 地盤面積 381 sq.m 平方米☑About 約 □Gross floor area 總樓面面積 sq.m 平方米□About 約                                                                                                                                                         |
| (c) | Area of Government land included (if any)<br>所包括的政府土地面積(倘有)                                          | sq.m 平方米 ☑About 約                                                                                                                                                                                                                     |

| (ii) For Type (ii) application                | ation 供第(ii)類申請                                                                                                                                                                                                                                                                                                                                                                                                                                  |  |  |  |  |
|-----------------------------------------------|--------------------------------------------------------------------------------------------------------------------------------------------------------------------------------------------------------------------------------------------------------------------------------------------------------------------------------------------------------------------------------------------------------------------------------------------------|--|--|--|--|
|                                               | □ Diversion of stream 河道改道 □ Filling of pond 填塘                                                                                                                                                                                                                                                                                                                                                                                                  |  |  |  |  |
|                                               | Area of filling 填塘面積 sq.m 平方米 □About 約 Depth of filling 填塘深度 m 米 □About 約                                                                                                                                                                                                                                                                                                                                                                        |  |  |  |  |
| (a) Operation involved<br>涉及工程                | □ Filling of land 填土 Area of filling 填土面積 sq.m 平方米 □About 約 Depth of filling 填土厚度 m 米 □About 約                                                                                                                                                                                                                                                                                                                                                   |  |  |  |  |
|                                               | ☑ Excavation of land 挖土 Area of excavation 挖土面積 Depth of excavation 挖土深度  □ Excavation 挖土面積 □ Sq.m 平方米 ☑ About 約 □ M ※ ☑ About 約                                                                                                                                                                                                                                                                                                                 |  |  |  |  |
|                                               | (Please indicate on site plan the boundary of concerned land/pond(s), and particulars of stream diversion, the extent of filling of land/pond(s) and/or excavation of land) (請用圖則顯示有關土地/池塘界線,以及河道改道、填塘、填土及/或挖土的細節及/或範圍))                                                                                                                                                                                                                         |  |  |  |  |
| (b) Intended<br>use/development<br>有意進行的用途/發展 | Underground Vehicular Tunnel T1 (connecting Lee Garden One and Lee Garden Three), Hysan Avenue, Causeway Bay For more details, please refer to the attached Planning Statement.                                                                                                                                                                                                                                                                  |  |  |  |  |
| (11) F T (11)                                 | A FILE ARRAGON Months Joseph                                                                                                                                                                                                                                                                                                                                                                                                                     |  |  |  |  |
| (iii) For Type (iii) applic                   |                                                                                                                                                                                                                                                                                                                                                                                                                                                  |  |  |  |  |
| (a) Nature and scale<br>性質及規模                 | □ Public utility installation 公用事業設施裝置 □ Utility installation for private project 私人發展計劃的公用設施裝置 Please specify the type and number of utility to be provided as well as the dimensions of each building/structure, where appropriate 請註明有關裝置的性質及數量,包括每座建築物/構築物(倘有)的長度、高度和闊度  Number of Name/type of installation 裝置名稱/種類  Number of provision 數量  Dimension of each installation /building/structure (m) (LxWxH) 每個裝置/建築物/構築物的尺寸 (米) (長 x 闊 x 高) |  |  |  |  |
|                                               | (Please illustrate on plan the layout of the installation 請用圖則顯示裝置的布局)                                                                                                                                                                                                                                                                                                                                                                           |  |  |  |  |