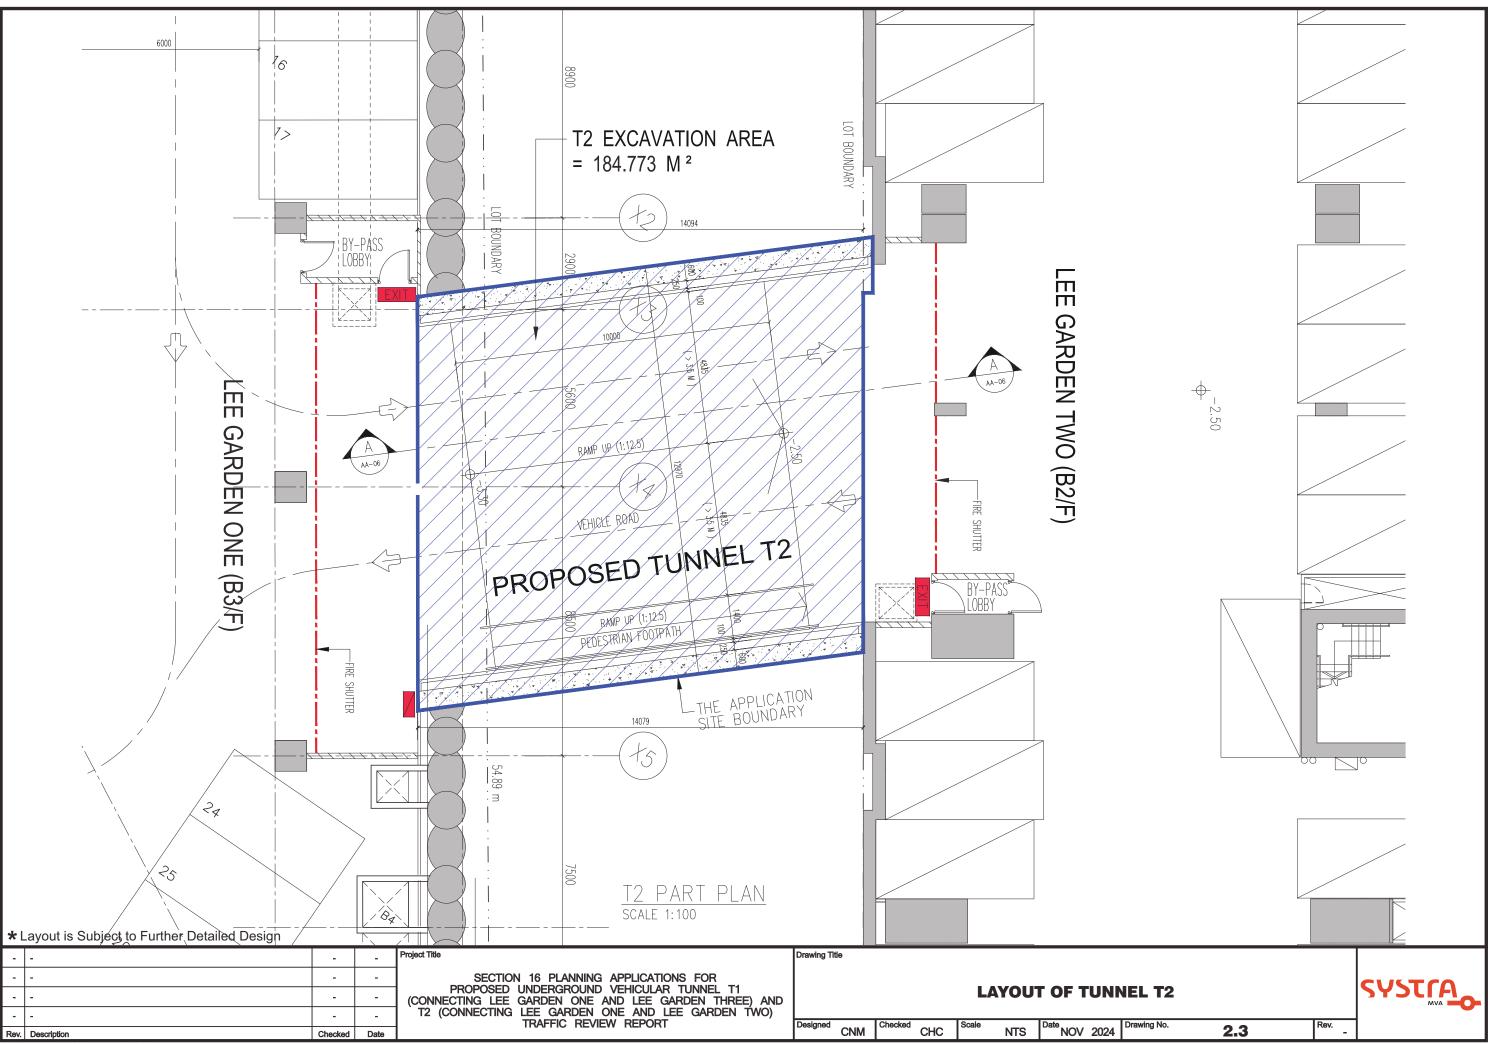

| (ii) For Type (ii) application                | ation 供第(ii)類申請                                                                                                                                                                                                                                                                                                                                                                                                                                  |  |  |  |  |
|-----------------------------------------------|--------------------------------------------------------------------------------------------------------------------------------------------------------------------------------------------------------------------------------------------------------------------------------------------------------------------------------------------------------------------------------------------------------------------------------------------------|--|--|--|--|
|                                               | □ Diversion of stream 河道改道 □ Filling of pond 填塘                                                                                                                                                                                                                                                                                                                                                                                                  |  |  |  |  |
|                                               | Area of filling 填塘面積 sq.m 平方米 □About 約 Depth of filling 填塘深度 m 米 □About 約                                                                                                                                                                                                                                                                                                                                                                        |  |  |  |  |
| (a) Operation involved<br>涉及工程                | □ Filling of land 填土 Area of filling 填土面積 sq.m 平方米 □About 約 Depth of filling 填土厚度 m 米 □About 約                                                                                                                                                                                                                                                                                                                                                   |  |  |  |  |
|                                               | ☑ Excavation of land 挖土 Area of excavation 挖土面積 Depth of excavation 挖土深度  □ Excavation 挖土面積 □ Sq.m 平方米 ☑ About 約 □ M ※ ☑ About 約                                                                                                                                                                                                                                                                                                                 |  |  |  |  |
|                                               | (Please indicate on site plan the boundary of concerned land/pond(s), and particulars of stream diversion, the extent of filling of land/pond(s) and/or excavation of land) (請用圖則顯示有關土地/池塘界線,以及河道改道、填塘、填土及/或挖土的細節及/或範圍))                                                                                                                                                                                                                         |  |  |  |  |
| (b) Intended<br>use/development<br>有意進行的用途/發展 | Underground Vehicular Tunnel T1 (connecting Lee Garden One and Lee Garden Three), Hysan Avenue, Causeway Bay For more details, please refer to the attached Planning Statement.                                                                                                                                                                                                                                                                  |  |  |  |  |
| (11) F T (11)                                 | A FILE ARRAGON Months Joseph                                                                                                                                                                                                                                                                                                                                                                                                                     |  |  |  |  |
| (iii) For Type (iii) applic                   |                                                                                                                                                                                                                                                                                                                                                                                                                                                  |  |  |  |  |
| (a) Nature and scale<br>性質及規模                 | □ Public utility installation 公用事業設施裝置 □ Utility installation for private project 私人發展計劃的公用設施裝置 Please specify the type and number of utility to be provided as well as the dimensions of each building/structure, where appropriate 請註明有關裝置的性質及數量,包括每座建築物/構築物(倘有)的長度、高度和闊度  Number of Name/type of installation 裝置名稱/種類  Number of provision 數量  Dimension of each installation /building/structure (m) (LxWxH) 每個裝置/建築物/構築物的尺寸 (米) (長 x 闊 x 高) |  |  |  |  |
|                                               | (Please illustrate on plan the layout of the installation 請用圖則顯示裝置的布局)                                                                                                                                                                                                                                                                                                                                                                           |  |  |  |  |