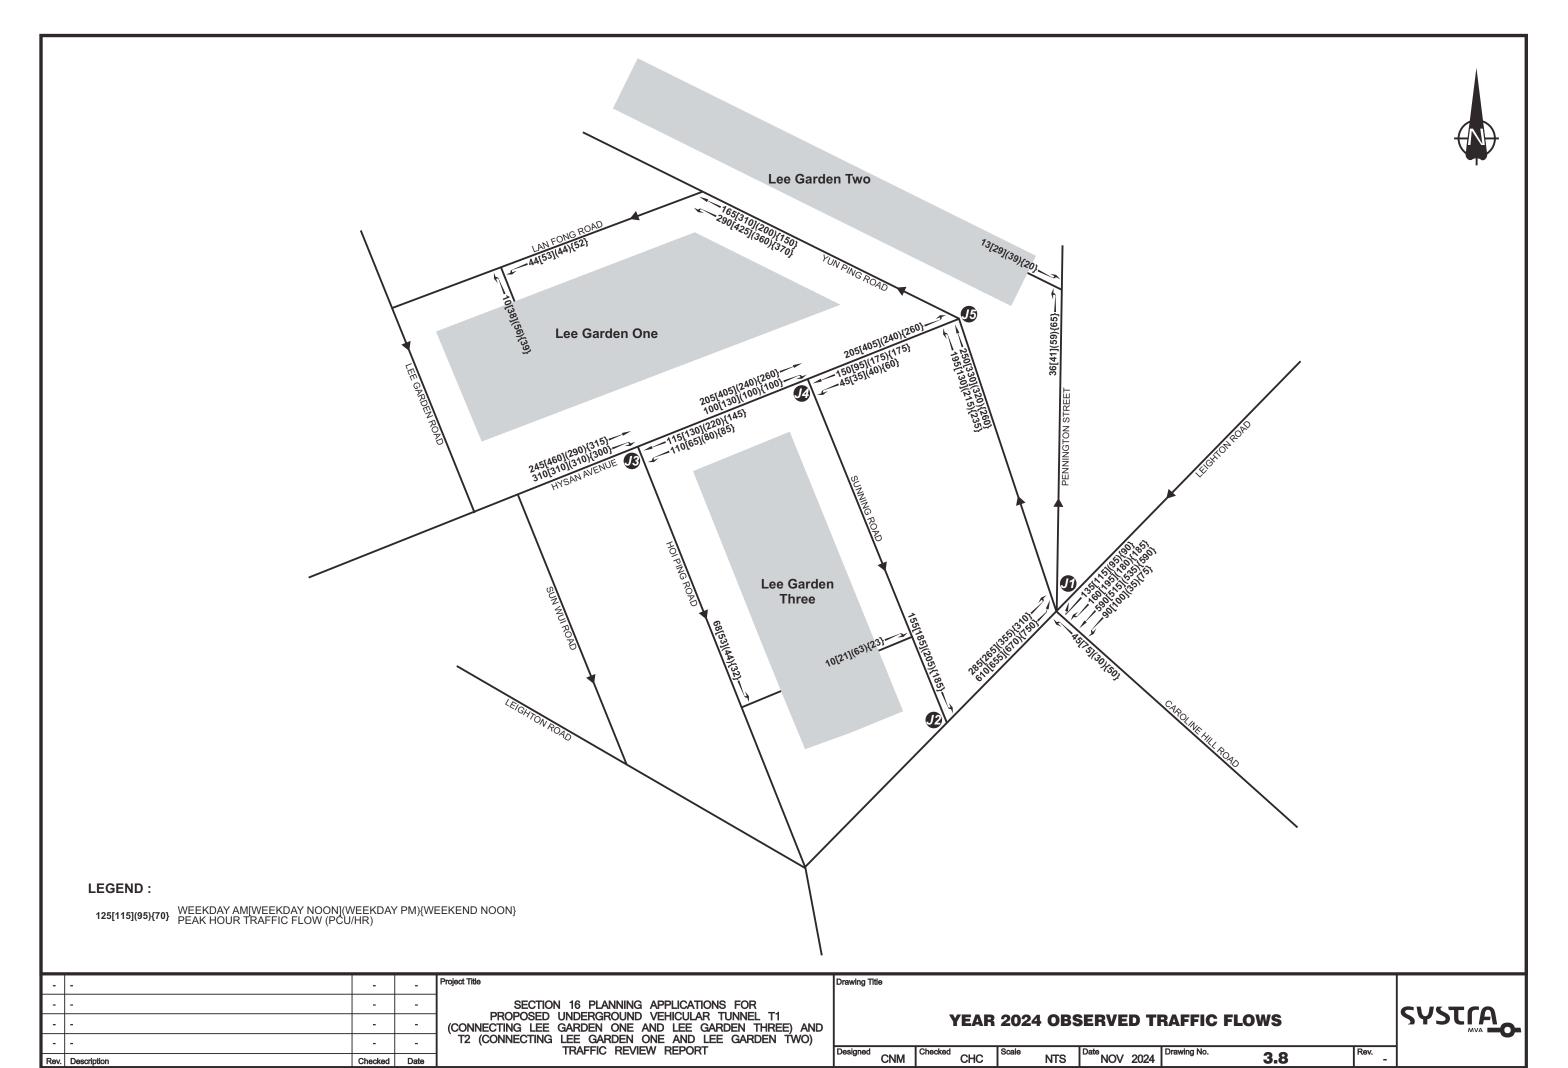

| 3.  | Application Site 申請地點                                                                                |                                                                                                                                                                                                                                       |
|-----|------------------------------------------------------------------------------------------------------|---------------------------------------------------------------------------------------------------------------------------------------------------------------------------------------------------------------------------------------|
| (a) | Full address / location / demarcation district and lot number (if applicable) 詳細地址/地點/丈量約份及地段號碼(如適用) | Tunnel between Lee Garden One (33 Hysan Avenue) and Lee Garden Three (10 Hysan Avenue) under a section of Hysan Avenue.  Tunnel connects lots IL 29 s.MM (part), IL 29 s.L RP (part), IL 29 s.J ss.1 RP and adjoining Government Land |
| (b) | Site area and/or gross floor area involved 涉及的地盤面積及/或總樓面面積                                           | ☑Site area 地盤面積 381 sq.m 平方米☑About 約 □Gross floor area 總樓面面積 sq.m 平方米□About 約                                                                                                                                                         |
| (c) | Area of Government land included (if any)<br>所包括的政府土地面積(倘有)                                          | sq.m 平方米 ☑About 約                                                                                                                                                                                                                     |

| (ii) For Type (ii) application                | ation 供第(ii)類申請                                                                                                                                                                                                                                                                                                                                                                                                                                  |  |  |  |  |
|-----------------------------------------------|--------------------------------------------------------------------------------------------------------------------------------------------------------------------------------------------------------------------------------------------------------------------------------------------------------------------------------------------------------------------------------------------------------------------------------------------------|--|--|--|--|
|                                               | □ Diversion of stream 河道改道 □ Filling of pond 填塘                                                                                                                                                                                                                                                                                                                                                                                                  |  |  |  |  |
|                                               | Area of filling 填塘面積 sq.m 平方米 □About 約 Depth of filling 填塘深度 m 米 □About 約                                                                                                                                                                                                                                                                                                                                                                        |  |  |  |  |
| (a) Operation involved<br>涉及工程                | □ Filling of land 填土 Area of filling 填土面積 sq.m 平方米 □About 約 Depth of filling 填土厚度 m 米 □About 約                                                                                                                                                                                                                                                                                                                                                   |  |  |  |  |
|                                               | ☑ Excavation of land 挖土 Area of excavation 挖土面積 Depth of excavation 挖土深度  □ Excavation 挖土面積 □ Sq.m 平方米 ☑ About 約 □ M ※ ☑ About 約                                                                                                                                                                                                                                                                                                                 |  |  |  |  |
|                                               | (Please indicate on site plan the boundary of concerned land/pond(s), and particulars of stream diversion, the extent of filling of land/pond(s) and/or excavation of land) (請用圖則顯示有關土地/池塘界線,以及河道改道、填塘、填土及/或挖土的細節及/或範圍))                                                                                                                                                                                                                         |  |  |  |  |
| (b) Intended<br>use/development<br>有意進行的用途/發展 | Underground Vehicular Tunnel T1 (connecting Lee Garden One and Lee Garden Three), Hysan Avenue, Causeway Bay For more details, please refer to the attached Planning Statement.                                                                                                                                                                                                                                                                  |  |  |  |  |
| (11) F T (11)                                 | A FILE ARRAGON Months Joseph                                                                                                                                                                                                                                                                                                                                                                                                                     |  |  |  |  |
| (iii) For Type (iii) applic                   |                                                                                                                                                                                                                                                                                                                                                                                                                                                  |  |  |  |  |
| (a) Nature and scale<br>性質及規模                 | □ Public utility installation 公用事業設施裝置 □ Utility installation for private project 私人發展計劃的公用設施裝置 Please specify the type and number of utility to be provided as well as the dimensions of each building/structure, where appropriate 請註明有關裝置的性質及數量,包括每座建築物/構築物(倘有)的長度、高度和闊度  Number of Name/type of installation 裝置名稱/種類  Number of provision 數量  Dimension of each installation /building/structure (m) (LxWxH) 每個裝置/建築物/構築物的尺寸 (米) (長 x 闊 x 高) |  |  |  |  |
|                                               | (Please illustrate on plan the layout of the installation 請用圖則顯示裝置的布局)                                                                                                                                                                                                                                                                                                                                                                           |  |  |  |  |