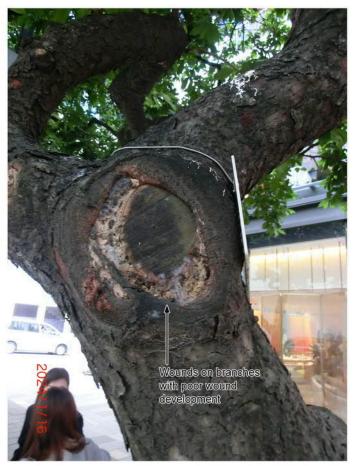

| 9. Impacts of De                                                                                                                                                                                                                                                   | velopme                                                                                                                                                                                                                 | ent Proposal 擬議發展計劃                                                                                                                                                                | 到的影響                                                                    |                                                            |  |  |  |
|--------------------------------------------------------------------------------------------------------------------------------------------------------------------------------------------------------------------------------------------------------------------|-------------------------------------------------------------------------------------------------------------------------------------------------------------------------------------------------------------------------|------------------------------------------------------------------------------------------------------------------------------------------------------------------------------------|-------------------------------------------------------------------------|------------------------------------------------------------|--|--|--|
| justifications/reasons fo                                                                                                                                                                                                                                          | If necessary, please use separate sheets to indicate the proposed measures to minimise possible adverse impacts or give justifications/reasons for not providing such measures. 如需要的話,請另頁註明可盡量減少可能出現不良影響的措施,否則請提供理據/理由。 |                                                                                                                                                                                    |                                                                         |                                                            |  |  |  |
| Does the development proposal involve alteration of existing building? 擬議發展計劃是否包括現有建築物的改動?  Yes 是  Please provide details 請提供詳情 The tunnel connects Lee Garden One and Lee Garden Three. There will be alterations at the connections with the existing buildings. |                                                                                                                                                                                                                         |                                                                                                                                                                                    |                                                                         |                                                            |  |  |  |
| Does the development proposal involve the operation on the right? 擬議發展是否涉及右列的工程? (Note: where Type (ii) application is the subject of application, please skip this section. 註:如申請涉及第(ii)類申請,請跳至下一條問題。)                                                            | Yes 是<br>No 否                                                                                                                                                                                                           | 園) □ Diversion of stream 河道元 □ Filling of pond 填塘 Area of filling 填塘面積 Depth of filling 填塘深度 □ Filling of land 填土 Area of filling 填土面積 Depth of filling 填土面積 Area of excavation 挖土 | nd/or excavation of land)<br>地塘界線,以及河道改道、填塘、填土<br>牧道<br>sq.m 平方米<br>m 米 | 上及/或挖土的細節及/或範 □About 約 □About 約 □About 約 □About 約 □About 約 |  |  |  |
| Would the development proposal cause any adverse impacts? 擬議發展計劃會否造成不良影響?                                                                                                                                                                                          | On envir<br>On traffic<br>On water<br>On drain<br>On slope<br>Affected<br>Landscap<br>Tree Fell<br>Visual In<br>Others (F                                                                                               |                                                                                                                                                                                    | affected trees (if possible)                                            | 故目、及胸高度的樹幹                                                 |  |  |  |