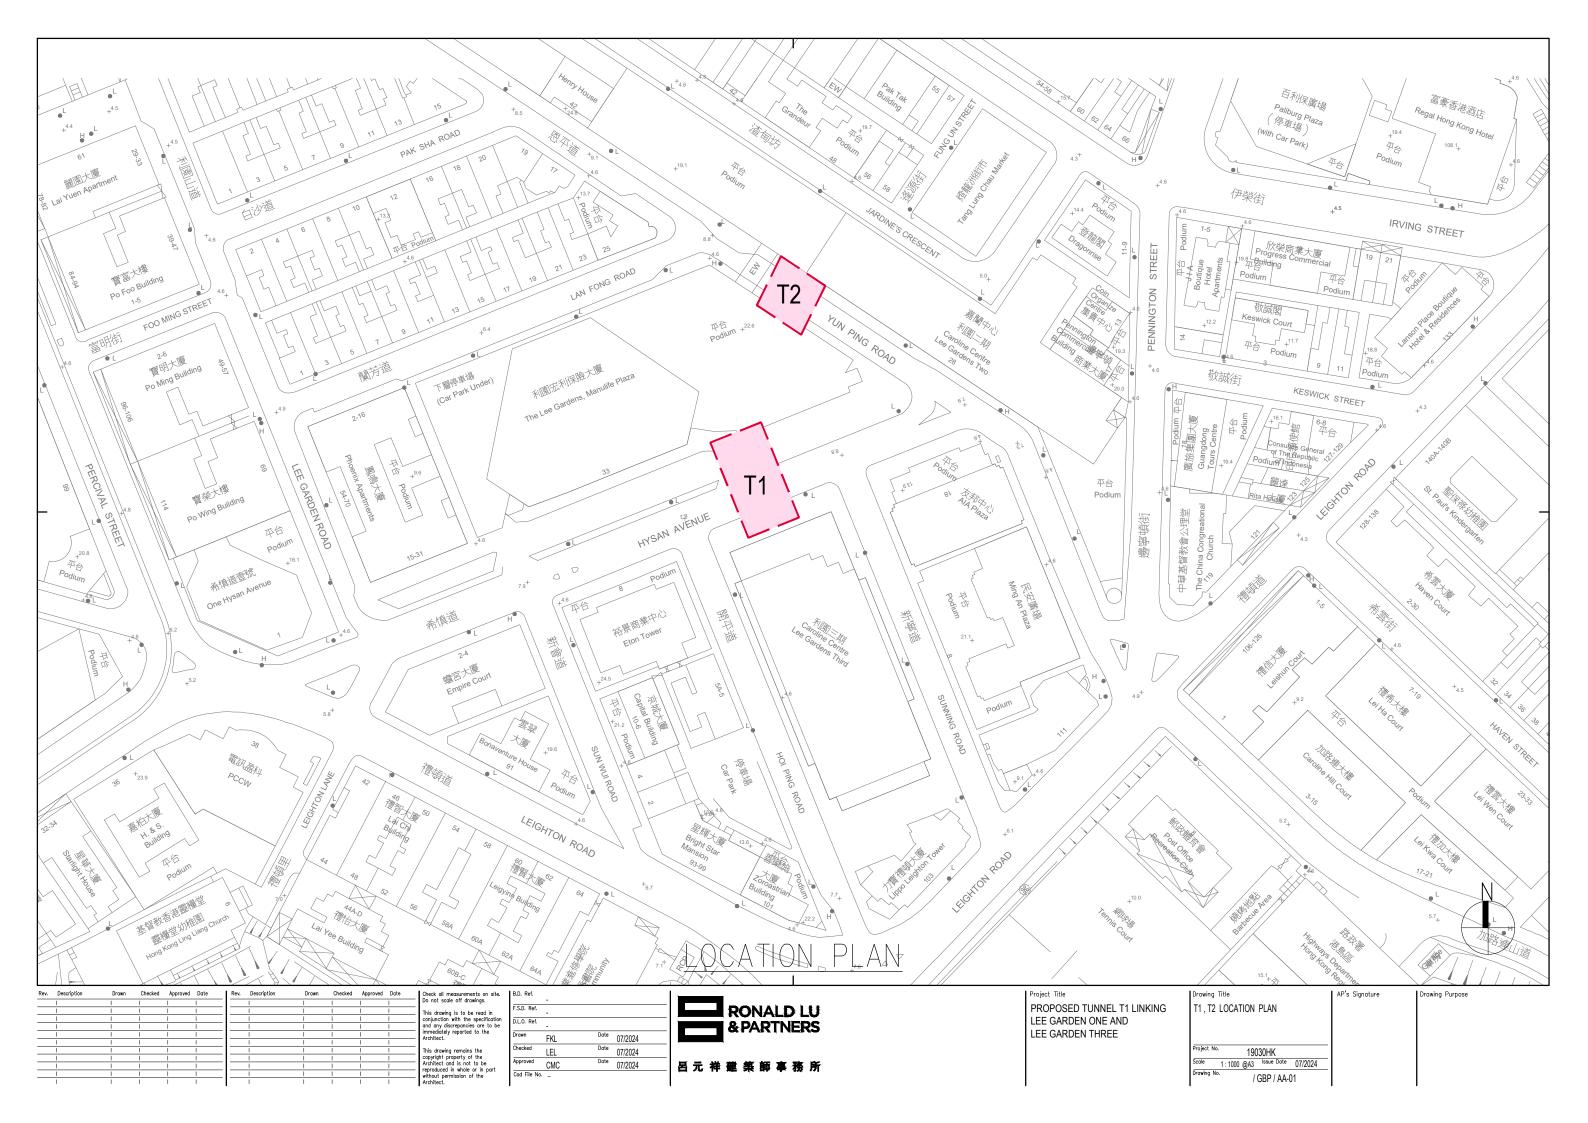

| 3.  | Application Site 申請地點                                                                                |                                                                                                                                                                                                                                       |
|-----|------------------------------------------------------------------------------------------------------|---------------------------------------------------------------------------------------------------------------------------------------------------------------------------------------------------------------------------------------|
| (a) | Full address / location / demarcation district and lot number (if applicable) 詳細地址/地點/丈量約份及地段號碼(如適用) | Tunnel between Lee Garden One (33 Hysan Avenue) and Lee Garden Three (10 Hysan Avenue) under a section of Hysan Avenue.  Tunnel connects lots IL 29 s.MM (part), IL 29 s.L RP (part), IL 29 s.J ss.1 RP and adjoining Government Land |
| (b) | Site area and/or gross floor area involved 涉及的地盤面積及/或總樓面面積                                           | ☑Site area 地盤面積 381 sq.m 平方米☑About 約 □Gross floor area 總樓面面積 sq.m 平方米□About 約                                                                                                                                                         |
| (c) | Area of Government land included (if any)<br>所包括的政府土地面積(倘有)                                          | sq.m 平方米 ☑About 約                                                                                                                                                                                                                     |

| (ii) For Type (ii) application                | ation 供第(ii)類申請                                                                                                                                                                                                                                                                                                                                                                                                                                  |  |  |  |  |
|-----------------------------------------------|--------------------------------------------------------------------------------------------------------------------------------------------------------------------------------------------------------------------------------------------------------------------------------------------------------------------------------------------------------------------------------------------------------------------------------------------------|--|--|--|--|
|                                               | □ Diversion of stream 河道改道 □ Filling of pond 填塘                                                                                                                                                                                                                                                                                                                                                                                                  |  |  |  |  |
|                                               | Area of filling 填塘面積 sq.m 平方米 □About 約 Depth of filling 填塘深度 m 米 □About 約                                                                                                                                                                                                                                                                                                                                                                        |  |  |  |  |
| (a) Operation involved<br>涉及工程                | □ Filling of land 填土 Area of filling 填土面積 sq.m 平方米 □About 約 Depth of filling 填土厚度 m 米 □About 約                                                                                                                                                                                                                                                                                                                                                   |  |  |  |  |
|                                               | ☑ Excavation of land 挖土 Area of excavation 挖土面積 Depth of excavation 挖土深度  □ Excavation 挖土面積 □ Sq.m 平方米 ☑ About 約 □ M ※ ☑ About 約                                                                                                                                                                                                                                                                                                                 |  |  |  |  |
|                                               | (Please indicate on site plan the boundary of concerned land/pond(s), and particulars of stream diversion, the extent of filling of land/pond(s) and/or excavation of land) (請用圖則顯示有關土地/池塘界線,以及河道改道、填塘、填土及/或挖土的細節及/或範圍))                                                                                                                                                                                                                         |  |  |  |  |
| (b) Intended<br>use/development<br>有意進行的用途/發展 | Underground Vehicular Tunnel T1 (connecting Lee Garden One and Lee Garden Three), Hysan Avenue, Causeway Bay For more details, please refer to the attached Planning Statement.                                                                                                                                                                                                                                                                  |  |  |  |  |
| (11) F T (11)                                 | A FILE ARRAGON Months Joseph                                                                                                                                                                                                                                                                                                                                                                                                                     |  |  |  |  |
| (iii) For Type (iii) applic                   |                                                                                                                                                                                                                                                                                                                                                                                                                                                  |  |  |  |  |
| (a) Nature and scale<br>性質及規模                 | □ Public utility installation 公用事業設施裝置 □ Utility installation for private project 私人發展計劃的公用設施裝置 Please specify the type and number of utility to be provided as well as the dimensions of each building/structure, where appropriate 請註明有關裝置的性質及數量,包括每座建築物/構築物(倘有)的長度、高度和闊度  Number of Name/type of installation 裝置名稱/種類  Number of provision 數量  Dimension of each installation /building/structure (m) (LxWxH) 每個裝置/建築物/構築物的尺寸 (米) (長 x 闊 x 高) |  |  |  |  |
|                                               | (Please illustrate on plan the layout of the installation 請用圖則顯示裝置的布局)                                                                                                                                                                                                                                                                                                                                                                           |  |  |  |  |