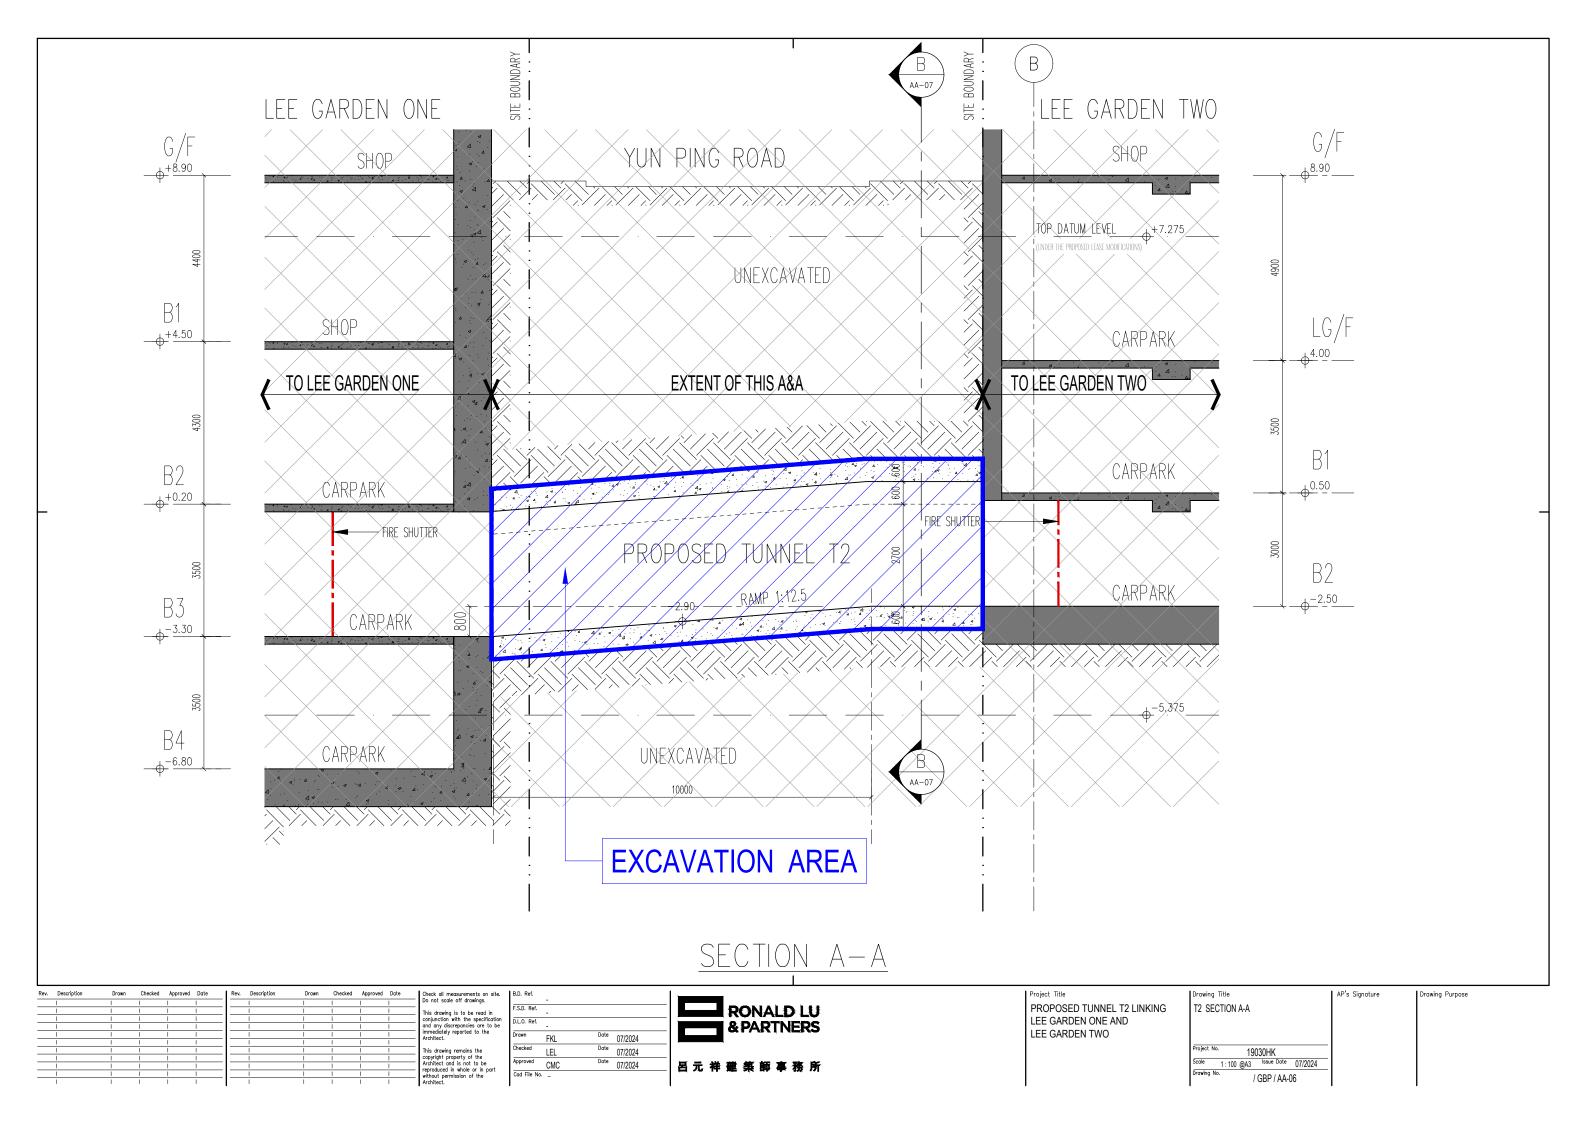

| 3.  | Application Site 申請地點                                                                                |                                                                                                                                                                                                                                       |
|-----|------------------------------------------------------------------------------------------------------|---------------------------------------------------------------------------------------------------------------------------------------------------------------------------------------------------------------------------------------|
| (a) | Full address / location / demarcation district and lot number (if applicable) 詳細地址/地點/丈量約份及地段號碼(如適用) | Tunnel between Lee Garden One (33 Hysan Avenue) and Lee Garden Three (10 Hysan Avenue) under a section of Hysan Avenue.  Tunnel connects lots IL 29 s.MM (part), IL 29 s.L RP (part), IL 29 s.J ss.1 RP and adjoining Government Land |
| (b) | Site area and/or gross floor area involved 涉及的地盤面積及/或總樓面面積                                           | ☑Site area 地盤面積 381 sq.m 平方米☑About 約 □Gross floor area 總樓面面積 sq.m 平方米□About 約                                                                                                                                                         |
| (c) | Area of Government land included (if any)<br>所包括的政府土地面積(倘有)                                          | sq.m 平方米 ☑About 約                                                                                                                                                                                                                     |

| (ii) For Type (ii) application                | ation 供第(ii)類申請                                                                                                                                                                                                                                                                                                                                                                                                                                  |  |  |  |  |
|-----------------------------------------------|--------------------------------------------------------------------------------------------------------------------------------------------------------------------------------------------------------------------------------------------------------------------------------------------------------------------------------------------------------------------------------------------------------------------------------------------------|--|--|--|--|
|                                               | □ Diversion of stream 河道改道 □ Filling of pond 填塘                                                                                                                                                                                                                                                                                                                                                                                                  |  |  |  |  |
|                                               | Area of filling 填塘面積 sq.m 平方米 □About 約 Depth of filling 填塘深度 m 米 □About 約                                                                                                                                                                                                                                                                                                                                                                        |  |  |  |  |
| (a) Operation involved<br>涉及工程                | □ Filling of land 填土 Area of filling 填土面積 sq.m 平方米 □About 約 Depth of filling 填土厚度 m 米 □About 約                                                                                                                                                                                                                                                                                                                                                   |  |  |  |  |
|                                               | ☑ Excavation of land 挖土 Area of excavation 挖土面積 Depth of excavation 挖土深度  □ Excavation 挖土面積 □ Sq.m 平方米 ☑ About 約 □ M ※ ☑ About 約                                                                                                                                                                                                                                                                                                                 |  |  |  |  |
|                                               | (Please indicate on site plan the boundary of concerned land/pond(s), and particulars of stream diversion, the extent of filling of land/pond(s) and/or excavation of land) (請用圖則顯示有關土地/池塘界線,以及河道改道、填塘、填土及/或挖土的細節及/或範圍))                                                                                                                                                                                                                         |  |  |  |  |
| (b) Intended<br>use/development<br>有意進行的用途/發展 | Underground Vehicular Tunnel T1 (connecting Lee Garden One and Lee Garden Three), Hysan Avenue, Causeway Bay For more details, please refer to the attached Planning Statement.                                                                                                                                                                                                                                                                  |  |  |  |  |
| (11) F T (11)                                 | A FILE ARRAGON Months Joseph                                                                                                                                                                                                                                                                                                                                                                                                                     |  |  |  |  |
| (iii) For Type (iii) applic                   |                                                                                                                                                                                                                                                                                                                                                                                                                                                  |  |  |  |  |
| (a) Nature and scale<br>性質及規模                 | □ Public utility installation 公用事業設施裝置 □ Utility installation for private project 私人發展計劃的公用設施裝置 Please specify the type and number of utility to be provided as well as the dimensions of each building/structure, where appropriate 請註明有關裝置的性質及數量,包括每座建築物/構築物(倘有)的長度、高度和闊度  Number of Name/type of installation 裝置名稱/種類  Number of provision 數量  Dimension of each installation /building/structure (m) (LxWxH) 每個裝置/建築物/構築物的尺寸 (米) (長 x 闊 x 高) |  |  |  |  |
|                                               | (Please illustrate on plan the layout of the installation 請用圖則顯示裝置的布局)                                                                                                                                                                                                                                                                                                                                                                           |  |  |  |  |