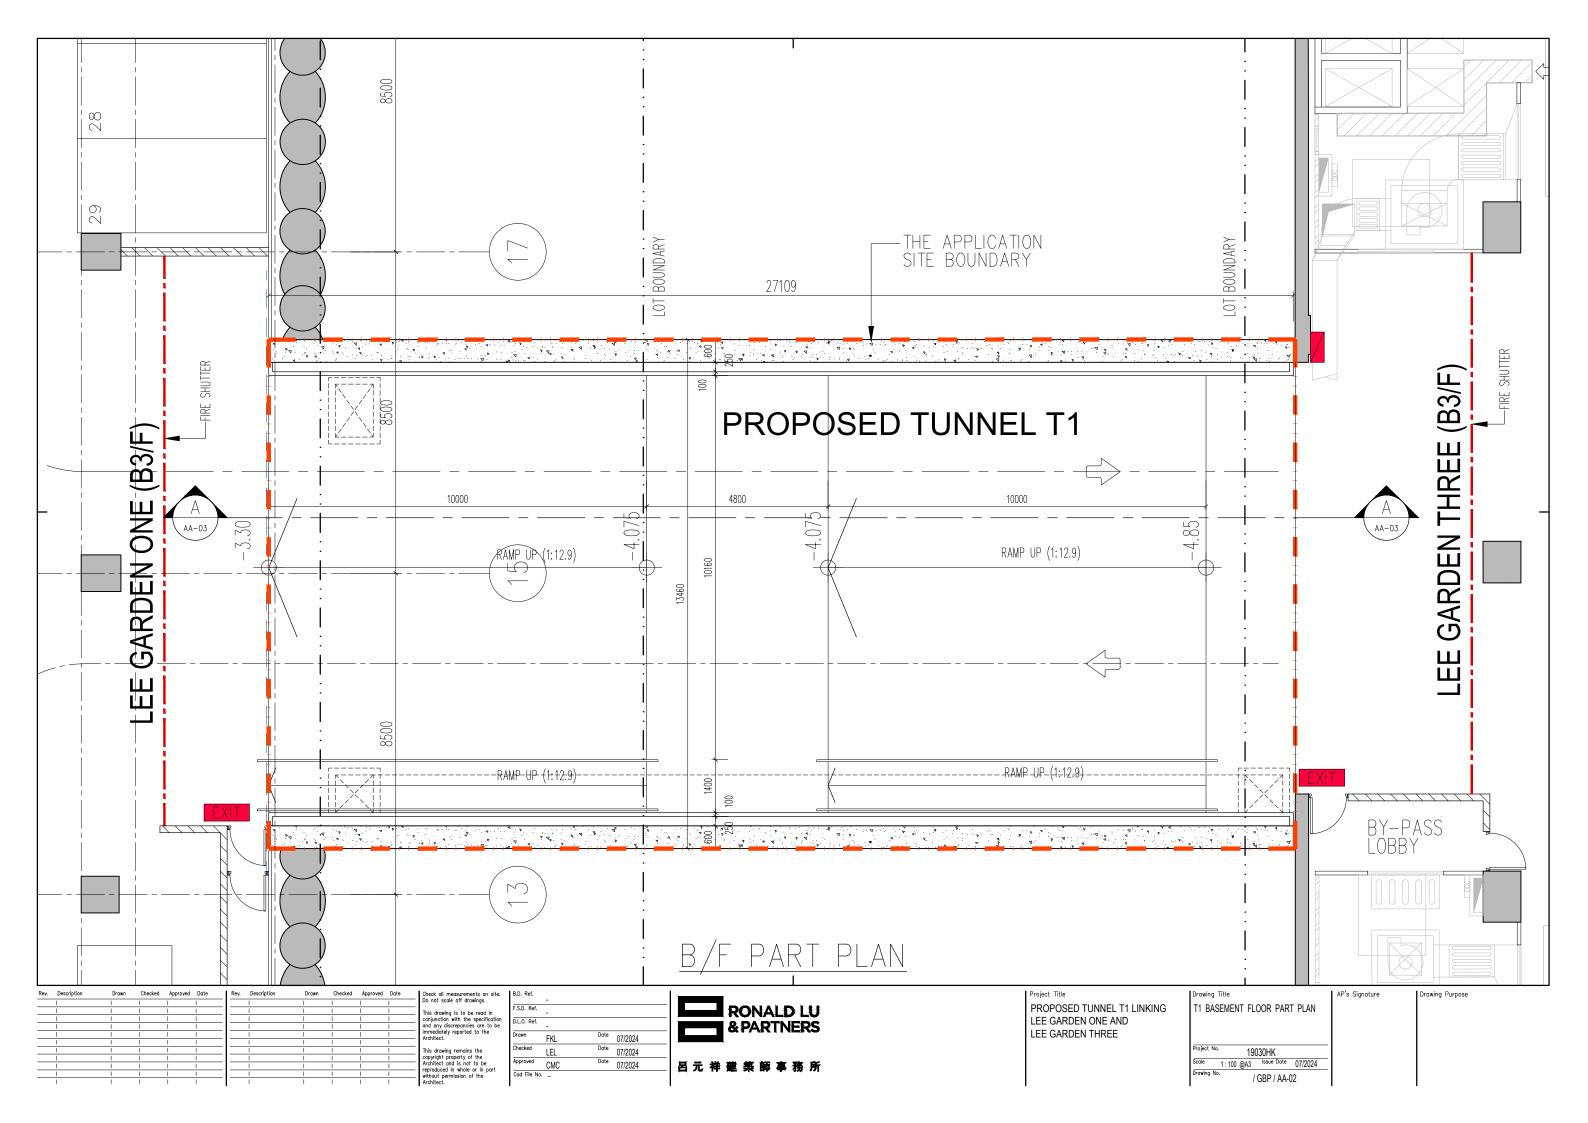

| 3.  | Application Site 申請地點                                                                                |                                                                                                                                                                                                                                       |
|-----|------------------------------------------------------------------------------------------------------|---------------------------------------------------------------------------------------------------------------------------------------------------------------------------------------------------------------------------------------|
| (a) | Full address / location / demarcation district and lot number (if applicable) 詳細地址/地點/丈量約份及地段號碼(如適用) | Tunnel between Lee Garden One (33 Hysan Avenue) and Lee Garden Three (10 Hysan Avenue) under a section of Hysan Avenue.  Tunnel connects lots IL 29 s.MM (part), IL 29 s.L RP (part), IL 29 s.J ss.1 RP and adjoining Government Land |
| (b) | Site area and/or gross floor area involved 涉及的地盤面積及/或總樓面面積                                           | ☑Site area 地盤面積 381 sq.m 平方米☑About 約 □Gross floor area 總樓面面積 sq.m 平方米□About 約                                                                                                                                                         |
| (c) | Area of Government land included (if any)<br>所包括的政府土地面積(倘有)                                          | sq.m 平方米 ☑About 約                                                                                                                                                                                                                     |

| (ii) For Type (ii) application                | ation 供第(ii)類申請                                                                                                                                                                                                                                                                                                                                                                                                                                  |  |  |  |  |
|-----------------------------------------------|--------------------------------------------------------------------------------------------------------------------------------------------------------------------------------------------------------------------------------------------------------------------------------------------------------------------------------------------------------------------------------------------------------------------------------------------------|--|--|--|--|
|                                               | □ Diversion of stream 河道改道 □ Filling of pond 填塘                                                                                                                                                                                                                                                                                                                                                                                                  |  |  |  |  |
|                                               | Area of filling 填塘面積 sq.m 平方米 □About 約 Depth of filling 填塘深度 m 米 □About 約                                                                                                                                                                                                                                                                                                                                                                        |  |  |  |  |
| (a) Operation involved<br>涉及工程                | □ Filling of land 填土 Area of filling 填土面積 sq.m 平方米 □About 約 Depth of filling 填土厚度 m 米 □About 約                                                                                                                                                                                                                                                                                                                                                   |  |  |  |  |
|                                               | ☑ Excavation of land 挖土 Area of excavation 挖土面積 Depth of excavation 挖土深度  □ Excavation 挖土面積 □ Sq.m 平方米 ☑ About 約 □ M ※ ☑ About 約                                                                                                                                                                                                                                                                                                                 |  |  |  |  |
|                                               | (Please indicate on site plan the boundary of concerned land/pond(s), and particulars of stream diversion, the extent of filling of land/pond(s) and/or excavation of land) (請用圖則顯示有關土地/池塘界線,以及河道改道、填塘、填土及/或挖土的細節及/或範圍))                                                                                                                                                                                                                         |  |  |  |  |
| (b) Intended<br>use/development<br>有意進行的用途/發展 | Underground Vehicular Tunnel T1 (connecting Lee Garden One and Lee Garden Three), Hysan Avenue, Causeway Bay For more details, please refer to the attached Planning Statement.                                                                                                                                                                                                                                                                  |  |  |  |  |
| (11) F T (11)                                 | A FILE ARRAGON Months Joseph                                                                                                                                                                                                                                                                                                                                                                                                                     |  |  |  |  |
| (iii) For Type (iii) applic                   |                                                                                                                                                                                                                                                                                                                                                                                                                                                  |  |  |  |  |
| (a) Nature and scale<br>性質及規模                 | □ Public utility installation 公用事業設施裝置 □ Utility installation for private project 私人發展計劃的公用設施裝置 Please specify the type and number of utility to be provided as well as the dimensions of each building/structure, where appropriate 請註明有關裝置的性質及數量,包括每座建築物/構築物(倘有)的長度、高度和闊度  Number of Name/type of installation 裝置名稱/種類  Number of provision 數量  Dimension of each installation /building/structure (m) (LxWxH) 每個裝置/建築物/構築物的尺寸 (米) (長 x 闊 x 高) |  |  |  |  |
|                                               | (Please illustrate on plan the layout of the installation 請用圖則顯示裝置的布局)                                                                                                                                                                                                                                                                                                                                                                           |  |  |  |  |