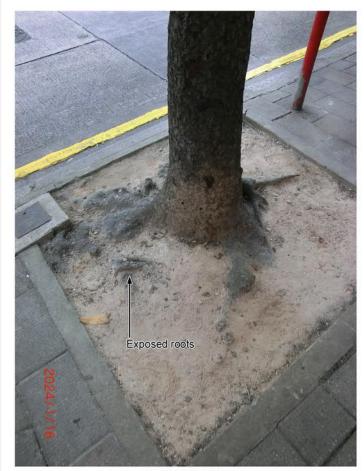

| 9. Impacts of De                                                                                                                                                                                                                                                   | velopme                                                                                                                                                                                                                 | ent Proposal 擬議發展計劃                                                                                                                                                                | 到的影響                                                                    |                                                            |  |  |  |
|--------------------------------------------------------------------------------------------------------------------------------------------------------------------------------------------------------------------------------------------------------------------|-------------------------------------------------------------------------------------------------------------------------------------------------------------------------------------------------------------------------|------------------------------------------------------------------------------------------------------------------------------------------------------------------------------------|-------------------------------------------------------------------------|------------------------------------------------------------|--|--|--|
| justifications/reasons fo                                                                                                                                                                                                                                          | If necessary, please use separate sheets to indicate the proposed measures to minimise possible adverse impacts or give justifications/reasons for not providing such measures. 如需要的話,請另頁註明可盡量減少可能出現不良影響的措施,否則請提供理據/理由。 |                                                                                                                                                                                    |                                                                         |                                                            |  |  |  |
| Does the development proposal involve alteration of existing building? 擬議發展計劃是否包括現有建築物的改動?  Yes 是  Please provide details 請提供詳情 The tunnel connects Lee Garden One and Lee Garden Three. There will be alterations at the connections with the existing buildings. |                                                                                                                                                                                                                         |                                                                                                                                                                                    |                                                                         |                                                            |  |  |  |
| Does the development proposal involve the operation on the right? 擬議發展是否涉及右列的工程? (Note: where Type (ii) application is the subject of application, please skip this section. 註:如申請涉及第(ii)類申請,請跳至下一條問題。)                                                            | Yes 是<br>No 否                                                                                                                                                                                                           | 園) □ Diversion of stream 河道元 □ Filling of pond 填塘 Area of filling 填塘面積 Depth of filling 填塘深度 □ Filling of land 填土 Area of filling 填土面積 Depth of filling 填土面積 Area of excavation 挖土 | nd/or excavation of land)<br>地塘界線,以及河道改道、填塘、填土<br>牧道<br>sq.m 平方米<br>m 米 | 上及/或挖土的細節及/或範 □About 約 □About 約 □About 約 □About 約 □About 約 |  |  |  |
| Would the development proposal cause any adverse impacts? 擬議發展計劃會否造成不良影響?                                                                                                                                                                                          | On envir<br>On traffic<br>On water<br>On drain<br>On slope<br>Affected<br>Landscap<br>Tree Fell<br>Visual In<br>Others (F                                                                                               |                                                                                                                                                                                    | affected trees (if possible)                                            | 故目、及胸高度的樹幹                                                 |  |  |  |