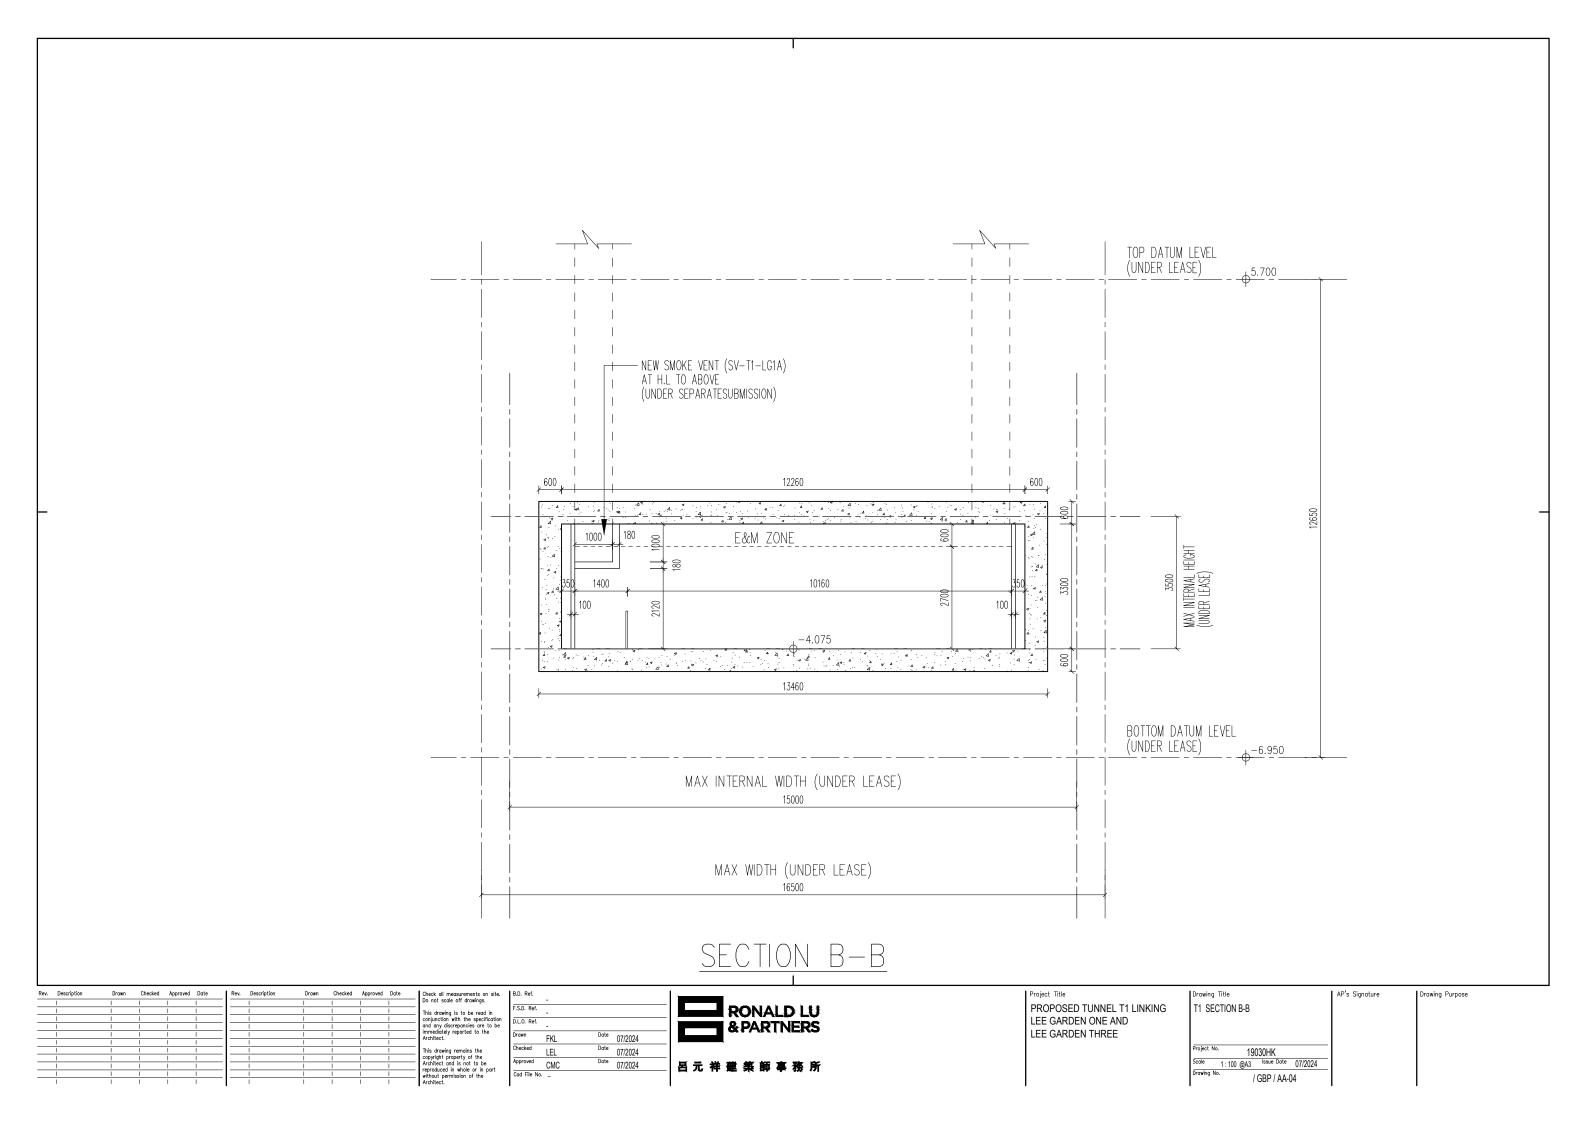

| 3.  | Application Site 申請地點                                                                                |                                                                                                                                                                                                                                       |
|-----|------------------------------------------------------------------------------------------------------|---------------------------------------------------------------------------------------------------------------------------------------------------------------------------------------------------------------------------------------|
| (a) | Full address / location / demarcation district and lot number (if applicable) 詳細地址/地點/丈量約份及地段號碼(如適用) | Tunnel between Lee Garden One (33 Hysan Avenue) and Lee Garden Three (10 Hysan Avenue) under a section of Hysan Avenue.  Tunnel connects lots IL 29 s.MM (part), IL 29 s.L RP (part), IL 29 s.J ss.1 RP and adjoining Government Land |
| (b) | Site area and/or gross floor area involved 涉及的地盤面積及/或總樓面面積                                           | ☑Site area 地盤面積 381 sq.m 平方米☑About 約 □Gross floor area 總樓面面積 sq.m 平方米□About 約                                                                                                                                                         |
| (c) | Area of Government land included (if any)<br>所包括的政府土地面積(倘有)                                          | sq.m 平方米 ☑About 約                                                                                                                                                                                                                     |

| (ii) For Type (ii) application                | ation 供第(ii)類申請                                                                                                                                                                                                                                                                                                                                                                                                                                  |  |  |  |  |
|-----------------------------------------------|--------------------------------------------------------------------------------------------------------------------------------------------------------------------------------------------------------------------------------------------------------------------------------------------------------------------------------------------------------------------------------------------------------------------------------------------------|--|--|--|--|
|                                               | □ Diversion of stream 河道改道 □ Filling of pond 填塘                                                                                                                                                                                                                                                                                                                                                                                                  |  |  |  |  |
|                                               | Area of filling 填塘面積 sq.m 平方米 □About 約 Depth of filling 填塘深度 m 米 □About 約                                                                                                                                                                                                                                                                                                                                                                        |  |  |  |  |
| (a) Operation involved<br>涉及工程                | □ Filling of land 填土 Area of filling 填土面積 sq.m 平方米 □About 約 Depth of filling 填土厚度 m 米 □About 約                                                                                                                                                                                                                                                                                                                                                   |  |  |  |  |
|                                               | ☑ Excavation of land 挖土 Area of excavation 挖土面積 Depth of excavation 挖土深度  □ Excavation 挖土面積 □ Sq.m 平方米 ☑ About 約 □ M ※ ☑ About 約                                                                                                                                                                                                                                                                                                                 |  |  |  |  |
|                                               | (Please indicate on site plan the boundary of concerned land/pond(s), and particulars of stream diversion, the extent of filling of land/pond(s) and/or excavation of land) (請用圖則顯示有關土地/池塘界線,以及河道改道、填塘、填土及/或挖土的細節及/或範圍))                                                                                                                                                                                                                         |  |  |  |  |
| (b) Intended<br>use/development<br>有意進行的用途/發展 | Underground Vehicular Tunnel T1 (connecting Lee Garden One and Lee Garden Three), Hysan Avenue, Causeway Bay For more details, please refer to the attached Planning Statement.                                                                                                                                                                                                                                                                  |  |  |  |  |
| (11) F T (11)                                 | A FILE ARRAGON Months Joseph                                                                                                                                                                                                                                                                                                                                                                                                                     |  |  |  |  |
| (iii) For Type (iii) applic                   |                                                                                                                                                                                                                                                                                                                                                                                                                                                  |  |  |  |  |
| (a) Nature and scale<br>性質及規模                 | □ Public utility installation 公用事業設施裝置 □ Utility installation for private project 私人發展計劃的公用設施裝置 Please specify the type and number of utility to be provided as well as the dimensions of each building/structure, where appropriate 請註明有關裝置的性質及數量,包括每座建築物/構築物(倘有)的長度、高度和闊度  Number of Name/type of installation 裝置名稱/種類  Number of provision 數量  Dimension of each installation /building/structure (m) (LxWxH) 每個裝置/建築物/構築物的尺寸 (米) (長 x 闊 x 高) |  |  |  |  |
|                                               | (Please illustrate on plan the layout of the installation 請用圖則顯示裝置的布局)                                                                                                                                                                                                                                                                                                                                                                           |  |  |  |  |