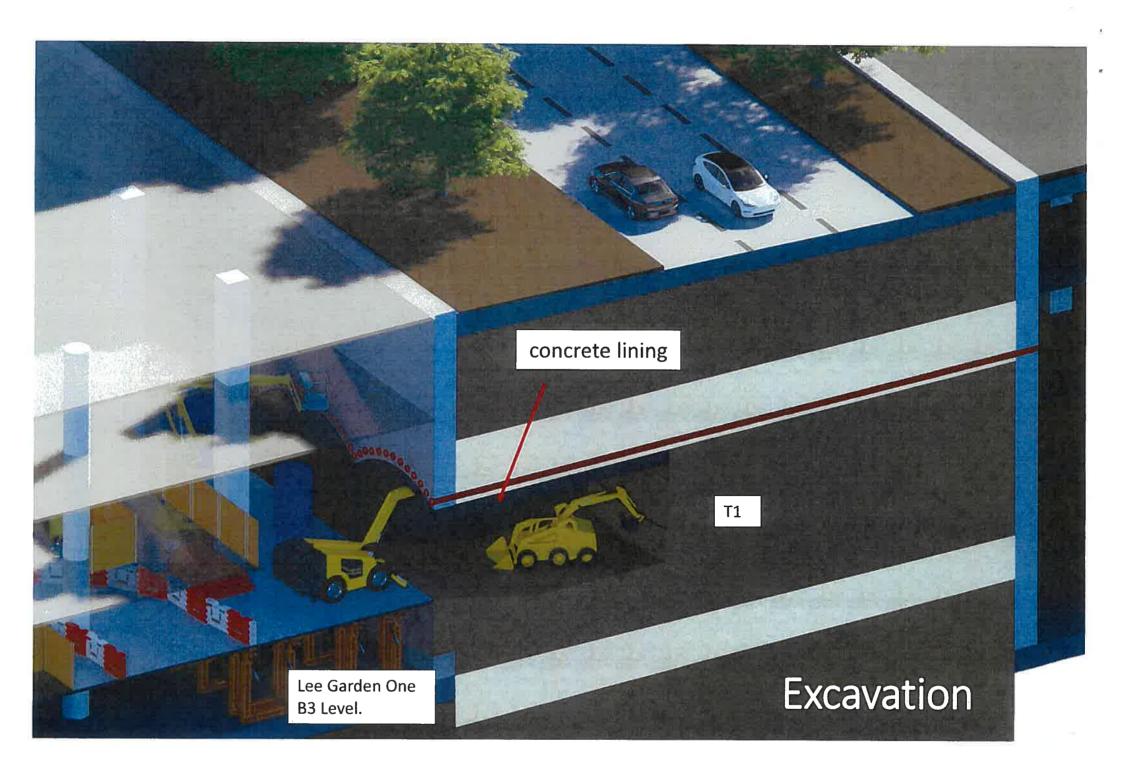

| (ii) For Type (ii) application                | ation 供第(ii)類申請                                                                                                                                                                                                                                                                                                                                                                                                                                  |  |  |  |  |
|-----------------------------------------------|--------------------------------------------------------------------------------------------------------------------------------------------------------------------------------------------------------------------------------------------------------------------------------------------------------------------------------------------------------------------------------------------------------------------------------------------------|--|--|--|--|
|                                               | □ Diversion of stream 河道改道 □ Filling of pond 填塘                                                                                                                                                                                                                                                                                                                                                                                                  |  |  |  |  |
|                                               | Area of filling 填塘面積 sq.m 平方米 □About 約 Depth of filling 填塘深度 m 米 □About 約                                                                                                                                                                                                                                                                                                                                                                        |  |  |  |  |
| (a) Operation involved<br>涉及工程                | □ Filling of land 填土 Area of filling 填土面積 sq.m 平方米 □About 約 Depth of filling 填土厚度 m 米 □About 約                                                                                                                                                                                                                                                                                                                                                   |  |  |  |  |
|                                               | ☑ Excavation of land 挖土 Area of excavation 挖土面積 Depth of excavation 挖土深度  □ Excavation 挖土面積 □ Sq.m 平方米 ☑ About 約 □ M ※ ☑ About 約                                                                                                                                                                                                                                                                                                                 |  |  |  |  |
|                                               | (Please indicate on site plan the boundary of concerned land/pond(s), and particulars of stream diversion, the extent of filling of land/pond(s) and/or excavation of land) (請用圖則顯示有關土地/池塘界線,以及河道改道、填塘、填土及/或挖土的細節及/或範圍))                                                                                                                                                                                                                         |  |  |  |  |
| (b) Intended<br>use/development<br>有意進行的用途/發展 | Underground Vehicular Tunnel T1 (connecting Lee Garden One and Lee Garden Three), Hysan Avenue, Causeway Bay For more details, please refer to the attached Planning Statement.                                                                                                                                                                                                                                                                  |  |  |  |  |
| (11) F T (11)                                 | A FILE ARRAGON Months Joseph                                                                                                                                                                                                                                                                                                                                                                                                                     |  |  |  |  |
| (iii) For Type (iii) applic                   |                                                                                                                                                                                                                                                                                                                                                                                                                                                  |  |  |  |  |
| (a) Nature and scale<br>性質及規模                 | □ Public utility installation 公用事業設施裝置 □ Utility installation for private project 私人發展計劃的公用設施裝置 Please specify the type and number of utility to be provided as well as the dimensions of each building/structure, where appropriate 請註明有關裝置的性質及數量,包括每座建築物/構築物(倘有)的長度、高度和闊度  Number of Name/type of installation 裝置名稱/種類  Number of provision 數量  Dimension of each installation /building/structure (m) (LxWxH) 每個裝置/建築物/構築物的尺寸 (米) (長 x 闊 x 高) |  |  |  |  |
|                                               | (Please illustrate on plan the layout of the installation 請用圖則顯示裝置的布局)                                                                                                                                                                                                                                                                                                                                                                           |  |  |  |  |