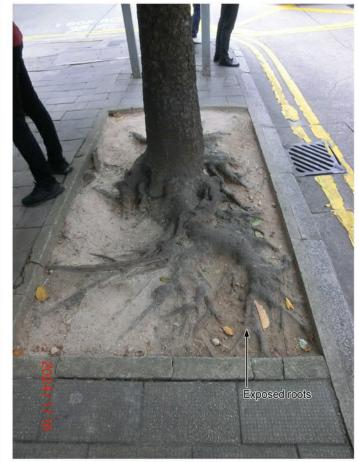

| 9. Impacts of De                                                                                                                                                                                                                                                   | velopme                                                                                                                                                                                                                 | ent Proposal 擬議發展計劃                                                                                                                                                                | 到的影響                                                                    |                                                            |  |  |  |
|--------------------------------------------------------------------------------------------------------------------------------------------------------------------------------------------------------------------------------------------------------------------|-------------------------------------------------------------------------------------------------------------------------------------------------------------------------------------------------------------------------|------------------------------------------------------------------------------------------------------------------------------------------------------------------------------------|-------------------------------------------------------------------------|------------------------------------------------------------|--|--|--|
| justifications/reasons fo                                                                                                                                                                                                                                          | If necessary, please use separate sheets to indicate the proposed measures to minimise possible adverse impacts or give justifications/reasons for not providing such measures. 如需要的話,請另頁註明可盡量減少可能出現不良影響的措施,否則請提供理據/理由。 |                                                                                                                                                                                    |                                                                         |                                                            |  |  |  |
| Does the development proposal involve alteration of existing building? 擬議發展計劃是否包括現有建築物的改動?  Yes 是  Please provide details 請提供詳情 The tunnel connects Lee Garden One and Lee Garden Three. There will be alterations at the connections with the existing buildings. |                                                                                                                                                                                                                         |                                                                                                                                                                                    |                                                                         |                                                            |  |  |  |
| Does the development proposal involve the operation on the right? 擬議發展是否涉及右列的工程? (Note: where Type (ii) application is the subject of application, please skip this section. 註:如申請涉及第(ii)類申請,請跳至下一條問題。)                                                            | Yes 是<br>No 否                                                                                                                                                                                                           | 園) □ Diversion of stream 河道元 □ Filling of pond 填塘 Area of filling 填塘面積 Depth of filling 填塘深度 □ Filling of land 填土 Area of filling 填土面積 Depth of filling 填土面積 Area of excavation 挖土 | nd/or excavation of land)<br>地塘界線,以及河道改道、填塘、填土<br>牧道<br>sq.m 平方米<br>m 米 | 上及/或挖土的細節及/或範 □About 約 □About 約 □About 約 □About 約 □About 約 |  |  |  |
| Would the development proposal cause any adverse impacts? 擬議發展計劃會否造成不良影響?                                                                                                                                                                                          | On envir<br>On traffic<br>On water<br>On drain<br>On slope<br>Affected<br>Landscap<br>Tree Fell<br>Visual In<br>Others (F                                                                                               |                                                                                                                                                                                    | affected trees (if possible)                                            | 故目、及胸高度的樹幹                                                 |  |  |  |