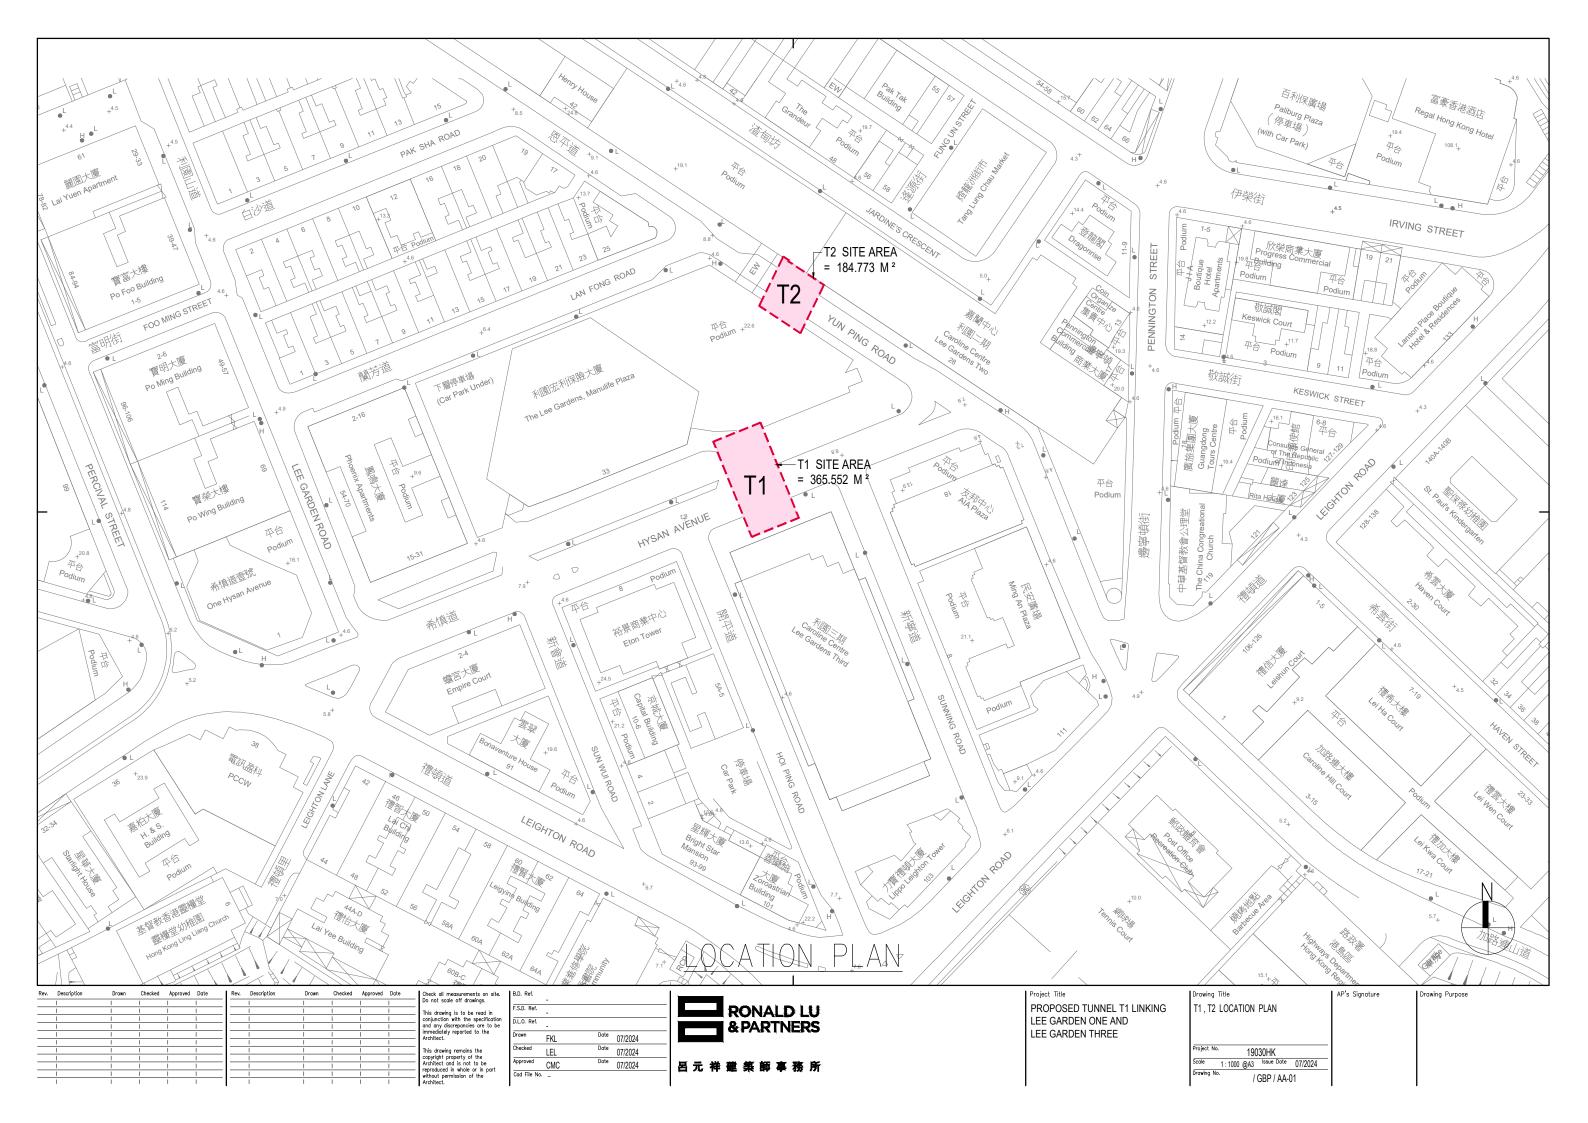

| 3.  | Application Site 申請地點                                                                                |                                                                                                                                                                                                                                       |
|-----|------------------------------------------------------------------------------------------------------|---------------------------------------------------------------------------------------------------------------------------------------------------------------------------------------------------------------------------------------|
| (a) | Full address / location / demarcation district and lot number (if applicable) 詳細地址/地點/丈量約份及地段號碼(如適用) | Tunnel between Lee Garden One (33 Hysan Avenue) and Lee Garden Three (10 Hysan Avenue) under a section of Hysan Avenue.  Tunnel connects lots IL 29 s.MM (part), IL 29 s.L RP (part), IL 29 s.J ss.1 RP and adjoining Government Land |
| (b) | Site area and/or gross floor area involved 涉及的地盤面積及/或總樓面面積                                           | ☑Site area 地盤面積 381 sq.m 平方米☑About 約 □Gross floor area 總樓面面積 sq.m 平方米□About 約                                                                                                                                                         |
| (c) | Area of Government land included (if any)<br>所包括的政府土地面積(倘有)                                          | sq.m 平方米 ☑About 約                                                                                                                                                                                                                     |

| (ii) For Type (ii) application                | ation 供第(ii)類申請                                                                                                                                                                                                                                                                                                                                                                                                                                  |  |  |  |  |
|-----------------------------------------------|--------------------------------------------------------------------------------------------------------------------------------------------------------------------------------------------------------------------------------------------------------------------------------------------------------------------------------------------------------------------------------------------------------------------------------------------------|--|--|--|--|
|                                               | □ Diversion of stream 河道改道 □ Filling of pond 填塘                                                                                                                                                                                                                                                                                                                                                                                                  |  |  |  |  |
|                                               | Area of filling 填塘面積 sq.m 平方米 □About 約 Depth of filling 填塘深度 m 米 □About 約                                                                                                                                                                                                                                                                                                                                                                        |  |  |  |  |
| (a) Operation involved<br>涉及工程                | □ Filling of land 填土 Area of filling 填土面積 sq.m 平方米 □About 約 Depth of filling 填土厚度 m 米 □About 約                                                                                                                                                                                                                                                                                                                                                   |  |  |  |  |
|                                               | ☑ Excavation of land 挖土 Area of excavation 挖土面積 Depth of excavation 挖土深度  □ Excavation 挖土面積 □ Sq.m 平方米 ☑ About 約 □ M ※ ☑ About 約                                                                                                                                                                                                                                                                                                                 |  |  |  |  |
|                                               | (Please indicate on site plan the boundary of concerned land/pond(s), and particulars of stream diversion, the extent of filling of land/pond(s) and/or excavation of land) (請用圖則顯示有關土地/池塘界線,以及河道改道、填塘、填土及/或挖土的細節及/或範圍))                                                                                                                                                                                                                         |  |  |  |  |
| (b) Intended<br>use/development<br>有意進行的用途/發展 | Underground Vehicular Tunnel T1 (connecting Lee Garden One and Lee Garden Three), Hysan Avenue, Causeway Bay For more details, please refer to the attached Planning Statement.                                                                                                                                                                                                                                                                  |  |  |  |  |
| (11) F T (11)                                 | A FILE ARRAGON Months Joseph                                                                                                                                                                                                                                                                                                                                                                                                                     |  |  |  |  |
| (iii) For Type (iii) applic                   |                                                                                                                                                                                                                                                                                                                                                                                                                                                  |  |  |  |  |
| (a) Nature and scale<br>性質及規模                 | □ Public utility installation 公用事業設施裝置 □ Utility installation for private project 私人發展計劃的公用設施裝置 Please specify the type and number of utility to be provided as well as the dimensions of each building/structure, where appropriate 請註明有關裝置的性質及數量,包括每座建築物/構築物(倘有)的長度、高度和闊度  Number of Name/type of installation 裝置名稱/種類  Number of provision 數量  Dimension of each installation /building/structure (m) (LxWxH) 每個裝置/建築物/構築物的尺寸 (米) (長 x 闊 x 高) |  |  |  |  |
|                                               | (Please illustrate on plan the layout of the installation 請用圖則顯示裝置的布局)                                                                                                                                                                                                                                                                                                                                                                           |  |  |  |  |

|                                              | or Type (iv) applicat                                                                                                                                                 | tion 供第(iv)類申請                                                                                                                                           |                                                                                                                               |
|----------------------------------------------|-----------------------------------------------------------------------------------------------------------------------------------------------------------------------|----------------------------------------------------------------------------------------------------------------------------------------------------------|-------------------------------------------------------------------------------------------------------------------------------|
| р                                            | proposed use/develop                                                                                                                                                  | posed minor relaxation of stated<br>ment and development particula<br>的發展限制 <u>並填妥於第(v)部分的</u>                                                           |                                                                                                                               |
|                                              | Plot ratio restriction<br>地積比率限制                                                                                                                                      | From 由                                                                                                                                                   | to至                                                                                                                           |
|                                              | Gross floor area restrict<br>總樓面面積限制                                                                                                                                  | tion From 由sq. m                                                                                                                                         | 平方米 to 至sq. m 平方米                                                                                                             |
|                                              | Site coverage restriction<br>上蓋面積限制                                                                                                                                   | n From 由                                                                                                                                                 | % to 至%                                                                                                                       |
|                                              | Building height restrict<br>建築物高度限制                                                                                                                                   | FIOIII EI                                                                                                                                                | m                                                                                                                             |
|                                              |                                                                                                                                                                       |                                                                                                                                                          | mPD 米 (主水平基準上) to 至mPD 米 (主水平基準上)                                                                                             |
|                                              |                                                                                                                                                                       |                                                                                                                                                          | storeys 層 to 至storeys 層                                                                                                       |
|                                              |                                                                                                                                                                       |                                                                                                                                                          | storeys 盲 to 主storeys 盲                                                                                                       |
|                                              | Non-building area restr<br>非建築用地限制                                                                                                                                    | From $ \pm $                                                                                                                                             | .m to 至 m                                                                                                                     |
|                                              | Others (please specify)                                                                                                                                               |                                                                                                                                                          |                                                                                                                               |
| /                                            | 其他 (請註明)                                                                                                                                                              |                                                                                                                                                          |                                                                                                                               |
|                                              |                                                                                                                                                                       |                                                                                                                                                          |                                                                                                                               |
|                                              |                                                                                                                                                                       |                                                                                                                                                          |                                                                                                                               |
| (v) <u>F</u>                                 | or Type (v) applicati                                                                                                                                                 | ion 供第(v)類申讀                                                                                                                                             |                                                                                                                               |
|                                              |                                                                                                                                                                       |                                                                                                                                                          | cting Lee Garden One and Lee Garden<br>useway Bay.                                                                            |
| (a) Propuse(                                 |                                                                                                                                                                       | Vehicle Tunnel T1, (connec<br>Three,) Hysan Avenue, Ca                                                                                                   |                                                                                                                               |
| (a) Propuse(                                 | posed<br>(s)/development                                                                                                                                              | Vehicle Tunnel T1, (connec<br>Three,) Hysan Avenue, Ca<br>For more details, please re                                                                    | useway Bay.                                                                                                                   |
| (a) Proj<br>use(<br>擬詩                       | posed<br>(s)/development                                                                                                                                              | Vehicle Tunnel T1, (connect Three,) Hysan Avenue, Car For more details, please re                                                                        | useway Bay. fer to the attached Planning Statement.                                                                           |
| (a) Proj<br>use(<br>擬詞                       | posed<br>(s)/development<br>義用途/發展                                                                                                                                    | Vehicle Tunnel T1, (connec<br>Three,) Hysan Avenue, Ca<br>For more details, please re<br>(Please illustrate the details of the propo                     | useway Bay. fer to the attached Planning Statement.                                                                           |
| (a) Projuse(<br>擬詞<br>(b) <u>Dev</u><br>Proj | posed<br>(s)/development<br>義用途/發展<br>/elopment Schedule 發展<br>posed gross floor area (C                                                                              | Vehicle Tunnel T1, (connect Three,) Hysan Avenue, Car For more details, please re (Please illustrate the details of the proposition) 操織總樓面面積 責比率         | useway Bay.  fer to the attached Planning Statement.  sal on a layout plan 請用平面圖說明建議詳情)  sq.m 平方米 □About 約 □About 約           |
| (a) Propuse(<br>擬詞                           | posed<br>(s)/development<br>義用途/發展<br>/elopment Schedule 發展<br>posed gross floor area (G<br>posed plot ratio 擬議地和<br>posed site coverage 擬議                           | Vehicle Tunnel T1, (connect Three,) Hysan Avenue, Cal For more details, please re (Please illustrate the details of the proposition) 接線總樓面面積 責比率         | useway Bay.  fer to the attached Planning Statement.  sal on a layout plan 請用平面圖說明建議詳情)  sq.m 平方米 □About 約                    |
| (a) Projuse(<br>擬詞                           | posed<br>(s)/development<br>義用途/發展<br>/elopment Schedule 發展<br>posed gross floor area (C<br>posed plot ratio 擬議地科<br>posed site coverage 擬議<br>posed no. of blocks 擬議 | Vehicle Tunnel T1, (connect Three,) Hysan Avenue, Car For more details, please re (Please illustrate the details of the proposition) 操議總樓面面積 責比率 上蓋面積 經數 | useway Bay.  fer to the attached Planning Statement.  psal on a layout plan 請用平面圖說明建議詳情)  sq.m 平方米 □About 約 □About 約 □About 約 |
| (a) Projuse(<br>擬詞                           | posed<br>(s)/development<br>義用途/發展<br>/elopment Schedule 發展<br>posed gross floor area (C<br>posed plot ratio 擬議地科<br>posed site coverage 擬議<br>posed no. of blocks 擬議 | Vehicle Tunnel T1, (connect Three,) Hysan Avenue, Cal For more details, please re (Please illustrate the details of the proposition) 接線總樓面面積 責比率         | useway Bay.  fer to the attached Planning Statement.  sal on a layout plan 請用平面圖說明建議詳情)  sq.m 平方米 □About 約 □About 約           |