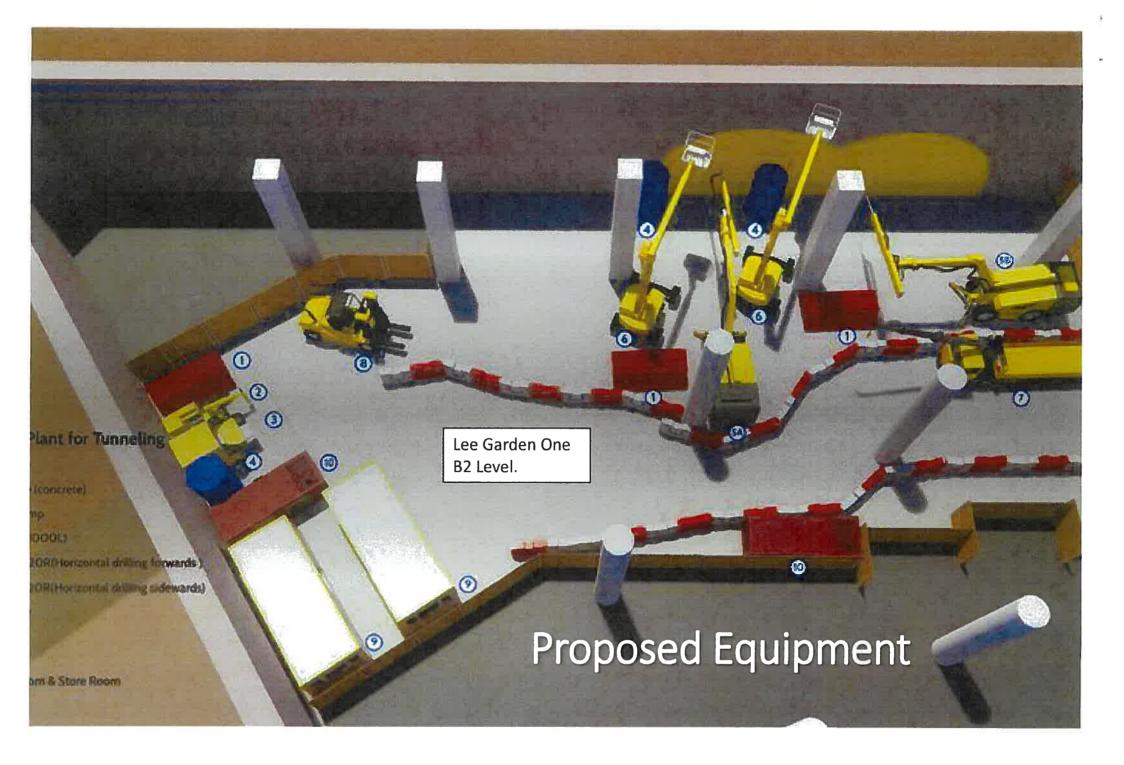

| (ii) For Type (ii) application                | ation 供第(ii)類申請                                                                                                                                                                                                                                                                                                                                                                                                                                  |  |  |  |  |
|-----------------------------------------------|--------------------------------------------------------------------------------------------------------------------------------------------------------------------------------------------------------------------------------------------------------------------------------------------------------------------------------------------------------------------------------------------------------------------------------------------------|--|--|--|--|
|                                               | □ Diversion of stream 河道改道 □ Filling of pond 填塘                                                                                                                                                                                                                                                                                                                                                                                                  |  |  |  |  |
|                                               | Area of filling 填塘面積 sq.m 平方米 □About 約 Depth of filling 填塘深度 m 米 □About 約                                                                                                                                                                                                                                                                                                                                                                        |  |  |  |  |
| (a) Operation involved<br>涉及工程                | □ Filling of land 填土 Area of filling 填土面積 sq.m 平方米 □About 約 Depth of filling 填土厚度 m 米 □About 約                                                                                                                                                                                                                                                                                                                                                   |  |  |  |  |
|                                               | ☑ Excavation of land 挖土 Area of excavation 挖土面積 Depth of excavation 挖土深度  □ Excavation 挖土面積 □ Sq.m 平方米 ☑ About 約 □ M ※ ☑ About 約                                                                                                                                                                                                                                                                                                                 |  |  |  |  |
|                                               | (Please indicate on site plan the boundary of concerned land/pond(s), and particulars of stream diversion, the extent of filling of land/pond(s) and/or excavation of land) (請用圖則顯示有關土地/池塘界線,以及河道改道、填塘、填土及/或挖土的細節及/或範圍))                                                                                                                                                                                                                         |  |  |  |  |
| (b) Intended<br>use/development<br>有意進行的用途/發展 | Underground Vehicular Tunnel T1 (connecting Lee Garden One and Lee Garden Three), Hysan Avenue, Causeway Bay For more details, please refer to the attached Planning Statement.                                                                                                                                                                                                                                                                  |  |  |  |  |
| (11) F T (11)                                 | A FILE ARRAGON Months Joseph                                                                                                                                                                                                                                                                                                                                                                                                                     |  |  |  |  |
| (iii) For Type (iii) applic                   |                                                                                                                                                                                                                                                                                                                                                                                                                                                  |  |  |  |  |
| (a) Nature and scale<br>性質及規模                 | □ Public utility installation 公用事業設施裝置 □ Utility installation for private project 私人發展計劃的公用設施裝置 Please specify the type and number of utility to be provided as well as the dimensions of each building/structure, where appropriate 請註明有關裝置的性質及數量,包括每座建築物/構築物(倘有)的長度、高度和闊度  Number of Name/type of installation 裝置名稱/種類  Number of provision 數量  Dimension of each installation /building/structure (m) (LxWxH) 每個裝置/建築物/構築物的尺寸 (米) (長 x 闊 x 高) |  |  |  |  |
|                                               | (Please illustrate on plan the layout of the installation 請用圖則顯示裝置的布局)                                                                                                                                                                                                                                                                                                                                                                           |  |  |  |  |