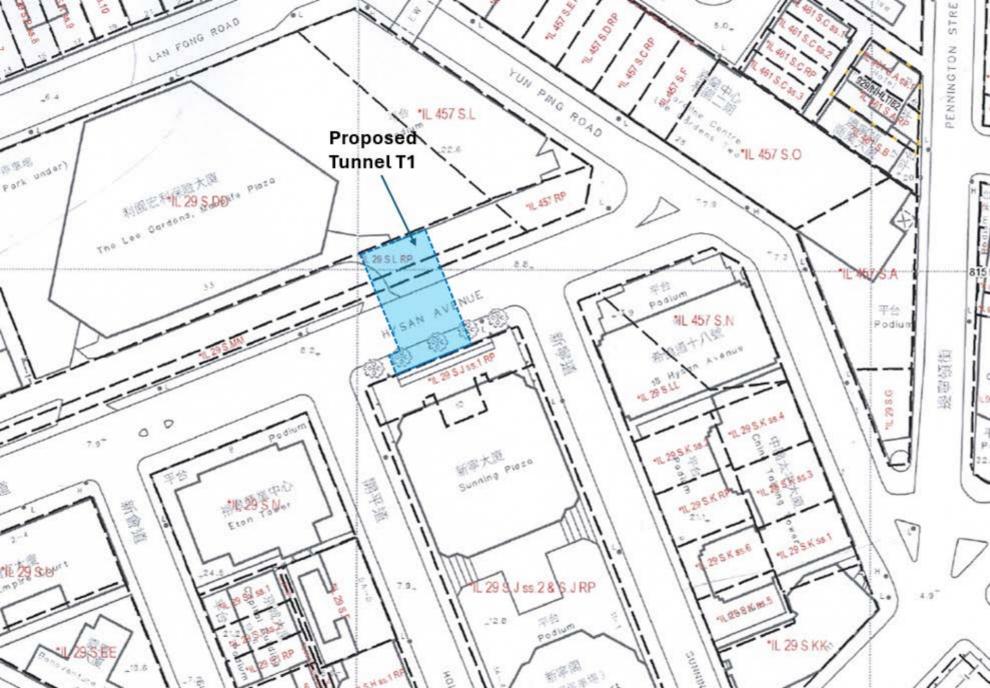

| 3.  | Application Site 申請地點                                                                                |                                                                                                                                                                                                                                       |
|-----|------------------------------------------------------------------------------------------------------|---------------------------------------------------------------------------------------------------------------------------------------------------------------------------------------------------------------------------------------|
| (a) | Full address / location / demarcation district and lot number (if applicable) 詳細地址/地點/丈量約份及地段號碼(如適用) | Tunnel between Lee Garden One (33 Hysan Avenue) and Lee Garden Three (10 Hysan Avenue) under a section of Hysan Avenue.  Tunnel connects lots IL 29 s.MM (part), IL 29 s.L RP (part), IL 29 s.J ss.1 RP and adjoining Government Land |
| (b) | Site area and/or gross floor area involved 涉及的地盤面積及/或總樓面面積                                           | ☑Site area 地盤面積 381 sq.m 平方米☑About 約 □Gross floor area 總樓面面積 sq.m 平方米□About 約                                                                                                                                                         |
| (c) | Area of Government land included (if any)<br>所包括的政府土地面積(倘有)                                          | sq.m 平方米 ☑About 約                                                                                                                                                                                                                     |

| (ii) For Type (ii) application                | ation 供第(ii)類申請                                                                                                                                                                                                                                                                                                                                                                                                                                  |  |  |  |  |
|-----------------------------------------------|--------------------------------------------------------------------------------------------------------------------------------------------------------------------------------------------------------------------------------------------------------------------------------------------------------------------------------------------------------------------------------------------------------------------------------------------------|--|--|--|--|
|                                               | □ Diversion of stream 河道改道 □ Filling of pond 填塘                                                                                                                                                                                                                                                                                                                                                                                                  |  |  |  |  |
|                                               | Area of filling 填塘面積 sq.m 平方米 □About 約 Depth of filling 填塘深度 m 米 □About 約                                                                                                                                                                                                                                                                                                                                                                        |  |  |  |  |
| (a) Operation involved<br>涉及工程                | □ Filling of land 填土 Area of filling 填土面積 sq.m 平方米 □About 約 Depth of filling 填土厚度 m 米 □About 約                                                                                                                                                                                                                                                                                                                                                   |  |  |  |  |
|                                               | ☑ Excavation of land 挖土 Area of excavation 挖土面積 Depth of excavation 挖土深度  □ Excavation 挖土面積 □ Sq.m 平方米 ☑ About 約 □ M ※ ☑ About 約                                                                                                                                                                                                                                                                                                                 |  |  |  |  |
|                                               | (Please indicate on site plan the boundary of concerned land/pond(s), and particulars of stream diversion, the extent of filling of land/pond(s) and/or excavation of land) (請用圖則顯示有關土地/池塘界線,以及河道改道、填塘、填土及/或挖土的細節及/或範圍))                                                                                                                                                                                                                         |  |  |  |  |
| (b) Intended<br>use/development<br>有意進行的用途/發展 | Underground Vehicular Tunnel T1 (connecting Lee Garden One and Lee Garden Three), Hysan Avenue, Causeway Bay For more details, please refer to the attached Planning Statement.                                                                                                                                                                                                                                                                  |  |  |  |  |
| (11) F T (11)                                 | A FILE ARRAGON Months Joseph                                                                                                                                                                                                                                                                                                                                                                                                                     |  |  |  |  |
| (iii) For Type (iii) applic                   |                                                                                                                                                                                                                                                                                                                                                                                                                                                  |  |  |  |  |
| (a) Nature and scale<br>性質及規模                 | □ Public utility installation 公用事業設施裝置 □ Utility installation for private project 私人發展計劃的公用設施裝置 Please specify the type and number of utility to be provided as well as the dimensions of each building/structure, where appropriate 請註明有關裝置的性質及數量,包括每座建築物/構築物(倘有)的長度、高度和闊度  Number of Name/type of installation 裝置名稱/種類  Number of provision 數量  Dimension of each installation /building/structure (m) (LxWxH) 每個裝置/建築物/構築物的尺寸 (米) (長 x 闊 x 高) |  |  |  |  |
|                                               | (Please illustrate on plan the layout of the installation 請用圖則顯示裝置的布局)                                                                                                                                                                                                                                                                                                                                                                           |  |  |  |  |

|                                              | or Type (iv) applicat                                                                                                                                                 | tion 供第(iv)類申請                                                                                                                                           |                                                                                                                               |
|----------------------------------------------|-----------------------------------------------------------------------------------------------------------------------------------------------------------------------|----------------------------------------------------------------------------------------------------------------------------------------------------------|-------------------------------------------------------------------------------------------------------------------------------|
| р                                            | proposed use/develop                                                                                                                                                  | posed minor relaxation of stated<br>ment and development particula<br>的發展限制 <u>並填妥於第(v)部分的</u>                                                           |                                                                                                                               |
|                                              | Plot ratio restriction<br>地積比率限制                                                                                                                                      | From 由                                                                                                                                                   | to至                                                                                                                           |
|                                              | Gross floor area restrict<br>總樓面面積限制                                                                                                                                  | tion From 由sq. m                                                                                                                                         | 平方米 to 至sq. m 平方米                                                                                                             |
|                                              | Site coverage restriction<br>上蓋面積限制                                                                                                                                   | n From 由                                                                                                                                                 | % to 至%                                                                                                                       |
|                                              | Building height restrict<br>建築物高度限制                                                                                                                                   | FIOIII EI                                                                                                                                                | m                                                                                                                             |
|                                              |                                                                                                                                                                       |                                                                                                                                                          | mPD 米 (主水平基準上) to 至mPD 米 (主水平基準上)                                                                                             |
|                                              |                                                                                                                                                                       |                                                                                                                                                          | storeys 層 to 至storeys 層                                                                                                       |
|                                              |                                                                                                                                                                       |                                                                                                                                                          | storeys 盲 to 主storeys 盲                                                                                                       |
|                                              | Non-building area restr<br>非建築用地限制                                                                                                                                    | From $ \pm $                                                                                                                                             | .m to 至 m                                                                                                                     |
|                                              | Others (please specify)                                                                                                                                               |                                                                                                                                                          |                                                                                                                               |
| /                                            | 其他 (請註明)                                                                                                                                                              |                                                                                                                                                          |                                                                                                                               |
|                                              |                                                                                                                                                                       |                                                                                                                                                          |                                                                                                                               |
|                                              |                                                                                                                                                                       |                                                                                                                                                          |                                                                                                                               |
| (v) <u>F</u>                                 | or Type (v) applicati                                                                                                                                                 | ion 供第(v)類申讀                                                                                                                                             |                                                                                                                               |
|                                              |                                                                                                                                                                       |                                                                                                                                                          | cting Lee Garden One and Lee Garden<br>useway Bay.                                                                            |
| (a) Propuse(                                 |                                                                                                                                                                       | Vehicle Tunnel T1, (connec<br>Three,) Hysan Avenue, Ca                                                                                                   |                                                                                                                               |
| (a) Propuse(                                 | posed<br>(s)/development                                                                                                                                              | Vehicle Tunnel T1, (connec<br>Three,) Hysan Avenue, Ca<br>For more details, please re                                                                    | useway Bay.                                                                                                                   |
| (a) Proj<br>use(<br>擬詩                       | posed<br>(s)/development                                                                                                                                              | Vehicle Tunnel T1, (connect Three,) Hysan Avenue, Car For more details, please re                                                                        | useway Bay. fer to the attached Planning Statement.                                                                           |
| (a) Proj<br>use(<br>擬詞                       | posed<br>(s)/development<br>義用途/發展                                                                                                                                    | Vehicle Tunnel T1, (connec<br>Three,) Hysan Avenue, Ca<br>For more details, please re<br>(Please illustrate the details of the propo                     | useway Bay. fer to the attached Planning Statement.                                                                           |
| (a) Projuse(<br>擬詞<br>(b) <u>Dev</u><br>Proj | posed<br>(s)/development<br>義用途/發展<br>/elopment Schedule 發展<br>posed gross floor area (C                                                                              | Vehicle Tunnel T1, (connect Three,) Hysan Avenue, Car For more details, please re (Please illustrate the details of the proposition) 操織總樓面面積 責比率         | useway Bay.  fer to the attached Planning Statement.  sal on a layout plan 請用平面圖說明建議詳情)  sq.m 平方米 □About 約 □About 約           |
| (a) Propuse(<br>擬詞                           | posed<br>(s)/development<br>義用途/發展<br>/elopment Schedule 發展<br>posed gross floor area (G<br>posed plot ratio 擬議地和<br>posed site coverage 擬議                           | Vehicle Tunnel T1, (connect Three,) Hysan Avenue, Cal For more details, please re (Please illustrate the details of the proposition) 接線總樓面面積 責比率         | useway Bay.  fer to the attached Planning Statement.  sal on a layout plan 請用平面圖說明建議詳情)  sq.m 平方米 □About 約                    |
| (a) Projuse(<br>擬詞                           | posed<br>(s)/development<br>義用途/發展<br>/elopment Schedule 發展<br>posed gross floor area (C<br>posed plot ratio 擬議地科<br>posed site coverage 擬議<br>posed no. of blocks 擬議 | Vehicle Tunnel T1, (connect Three,) Hysan Avenue, Car For more details, please re (Please illustrate the details of the proposition) 操議總樓面面積 責比率 上蓋面積 經數 | useway Bay.  fer to the attached Planning Statement.  psal on a layout plan 請用平面圖說明建議詳情)  sq.m 平方米 □About 約 □About 約 □About 約 |
| (a) Projuse(<br>擬詞                           | posed<br>(s)/development<br>義用途/發展<br>/elopment Schedule 發展<br>posed gross floor area (C<br>posed plot ratio 擬議地科<br>posed site coverage 擬議<br>posed no. of blocks 擬議 | Vehicle Tunnel T1, (connect Three,) Hysan Avenue, Cal For more details, please re (Please illustrate the details of the proposition) 接線總樓面面積 責比率         | useway Bay.  fer to the attached Planning Statement.  sal on a layout plan 請用平面圖說明建議詳情)  sq.m 平方米 □About 約 □About 約           |