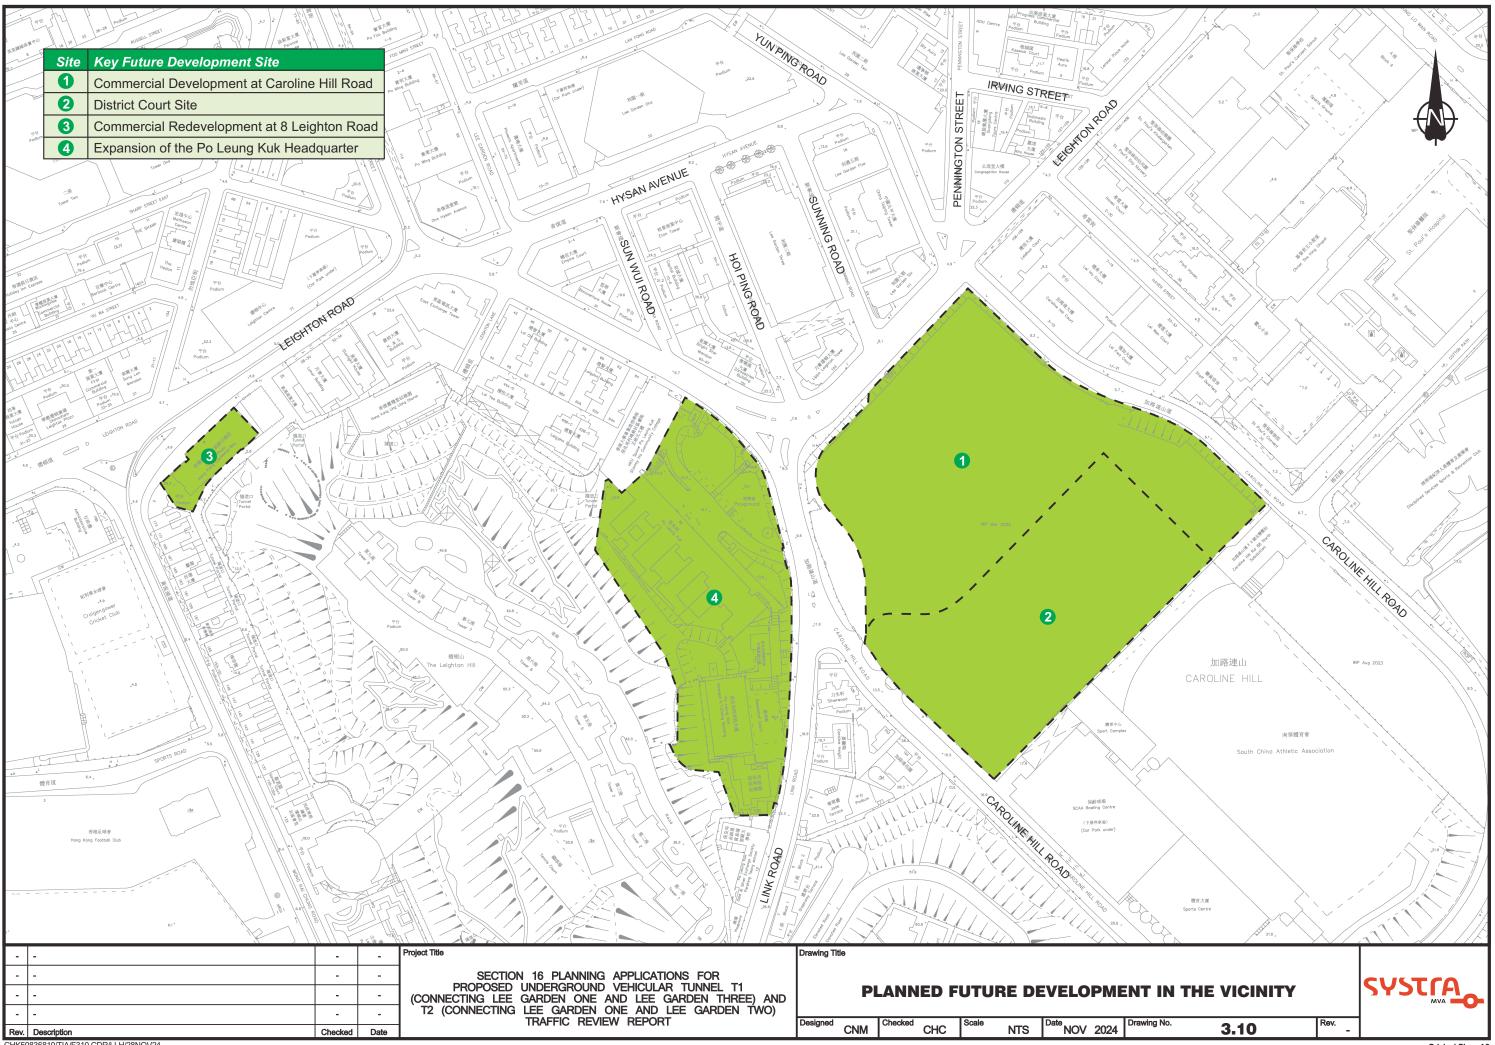

| 3.  | Application Site 申請地點                                                                                |                                                                                                                                                                                                                                       |
|-----|------------------------------------------------------------------------------------------------------|---------------------------------------------------------------------------------------------------------------------------------------------------------------------------------------------------------------------------------------|
| (a) | Full address / location / demarcation district and lot number (if applicable) 詳細地址/地點/丈量約份及地段號碼(如適用) | Tunnel between Lee Garden One (33 Hysan Avenue) and Lee Garden Three (10 Hysan Avenue) under a section of Hysan Avenue.  Tunnel connects lots IL 29 s.MM (part), IL 29 s.L RP (part), IL 29 s.J ss.1 RP and adjoining Government Land |
| (b) | Site area and/or gross floor area involved 涉及的地盤面積及/或總樓面面積                                           | ☑Site area 地盤面積 381 sq.m 平方米☑About 約 □Gross floor area 總樓面面積 sq.m 平方米□About 約                                                                                                                                                         |
| (c) | Area of Government land included (if any)<br>所包括的政府土地面積(倘有)                                          | sq.m 平方米 ☑About 約                                                                                                                                                                                                                     |

| (ii) For Type (ii) application                | ation 供第(ii)類申請                                                                                                                                                                                                                                                                                                                                                                                                                                  |  |  |  |  |
|-----------------------------------------------|--------------------------------------------------------------------------------------------------------------------------------------------------------------------------------------------------------------------------------------------------------------------------------------------------------------------------------------------------------------------------------------------------------------------------------------------------|--|--|--|--|
|                                               | □ Diversion of stream 河道改道 □ Filling of pond 填塘                                                                                                                                                                                                                                                                                                                                                                                                  |  |  |  |  |
|                                               | Area of filling 填塘面積 sq.m 平方米 □About 約 Depth of filling 填塘深度 m 米 □About 約                                                                                                                                                                                                                                                                                                                                                                        |  |  |  |  |
| (a) Operation involved<br>涉及工程                | □ Filling of land 填土 Area of filling 填土面積 sq.m 平方米 □About 約 Depth of filling 填土厚度 m 米 □About 約                                                                                                                                                                                                                                                                                                                                                   |  |  |  |  |
|                                               | ☑ Excavation of land 挖土 Area of excavation 挖土面積 Depth of excavation 挖土深度  □ Excavation 挖土面積 □ Sq.m 平方米 ☑ About 約 □ M ※ ☑ About 約                                                                                                                                                                                                                                                                                                                 |  |  |  |  |
|                                               | (Please indicate on site plan the boundary of concerned land/pond(s), and particulars of stream diversion, the extent of filling of land/pond(s) and/or excavation of land) (請用圖則顯示有關土地/池塘界線,以及河道改道、填塘、填土及/或挖土的細節及/或範圍))                                                                                                                                                                                                                         |  |  |  |  |
| (b) Intended<br>use/development<br>有意進行的用途/發展 | Underground Vehicular Tunnel T1 (connecting Lee Garden One and Lee Garden Three), Hysan Avenue, Causeway Bay For more details, please refer to the attached Planning Statement.                                                                                                                                                                                                                                                                  |  |  |  |  |
| (11) F T (11)                                 | A FILE ARRAGON Months Joseph                                                                                                                                                                                                                                                                                                                                                                                                                     |  |  |  |  |
| (iii) For Type (iii) applic                   |                                                                                                                                                                                                                                                                                                                                                                                                                                                  |  |  |  |  |
| (a) Nature and scale<br>性質及規模                 | □ Public utility installation 公用事業設施裝置 □ Utility installation for private project 私人發展計劃的公用設施裝置 Please specify the type and number of utility to be provided as well as the dimensions of each building/structure, where appropriate 請註明有關裝置的性質及數量,包括每座建築物/構築物(倘有)的長度、高度和闊度  Number of Name/type of installation 裝置名稱/種類  Number of provision 數量  Dimension of each installation /building/structure (m) (LxWxH) 每個裝置/建築物/構築物的尺寸 (米) (長 x 闊 x 高) |  |  |  |  |
|                                               | (Please illustrate on plan the layout of the installation 請用圖則顯示裝置的布局)                                                                                                                                                                                                                                                                                                                                                                           |  |  |  |  |