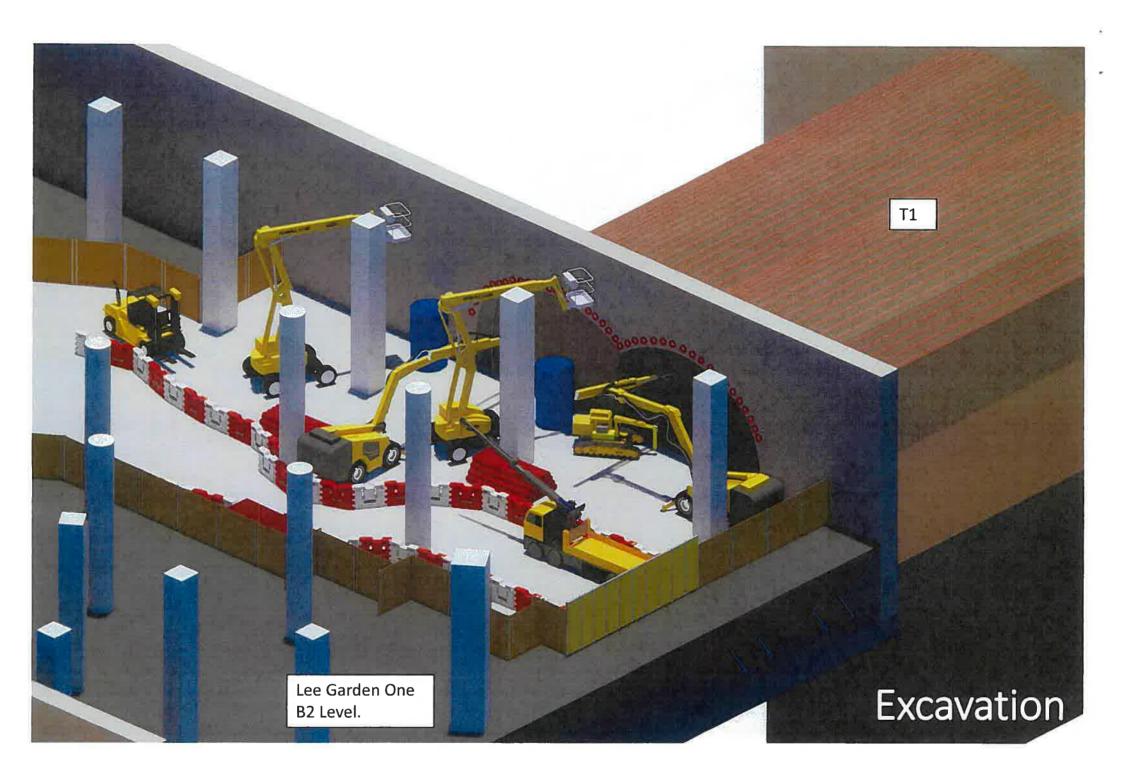

me renderings provided by Gammon showing the work sequence for T1 are enclosed for your easy understanding.

In addition, our construction consultant has also estimated that the overall duration for T1 excavation works would be approximately 36 months.

We trust the above has demonstrated that the works will not render physical construction at street level and will not affect the usage of Hysan Avenue and/or Yun Ping Road during the above-mentioned tunnel construction.

Should you have any inquiries, please feel free to contact our Stephen Deng at 2908-4176 or the undersigned at 2268-3845.

Yours faithfully

Johnson Po

Associate Director

Encl.

Hysan - Winnie Wong, Keith Yue, Francis Wong, Kenny Cheng c.c.

- Anthony Cheung, Tommy Li, Cindy Ng RLP

MVA - Rebecca Chan, Charles Lee













Proposed Underground Vehicular Tunnel (Connecting Lee Garden One and the Redevelopment of Sunning Plaza / Sunning Court) Under Hysan Avenue between Lee Garden One (33 Hysan Avenue) and 10 Hysan Avenue In respect of Condition (e) under Application No. A/H6/78-1

# **Appendix F2**

Letter to DLO dated 8 December 2021



**District Lands Office / Hong Kong East** 

19/F, Southorn Centre 130 Hennessy Road Wanchai, Hong Kong

Attentions: Mr. Arnold Chu

8 December 2021

Your Ref: (1) in LD DLO/HE 1067/47A MOD V Our Ref: PS/2019/VPS/0306/L666/WAC/HIN/ENL/bs Walter Cheung E: wacheung@savills.com.hk DL: (852) 2840 4698 F: (852) 3007 0530

> Room 1208, 1111 King's Road, Taikoo Shing, Hong Kong

EA LICENCE: C-023750 T: (852) 2801 6100 savills.com

BY FAX, BY EMAIL AND BY HAND

(FAX: 2834 4324)