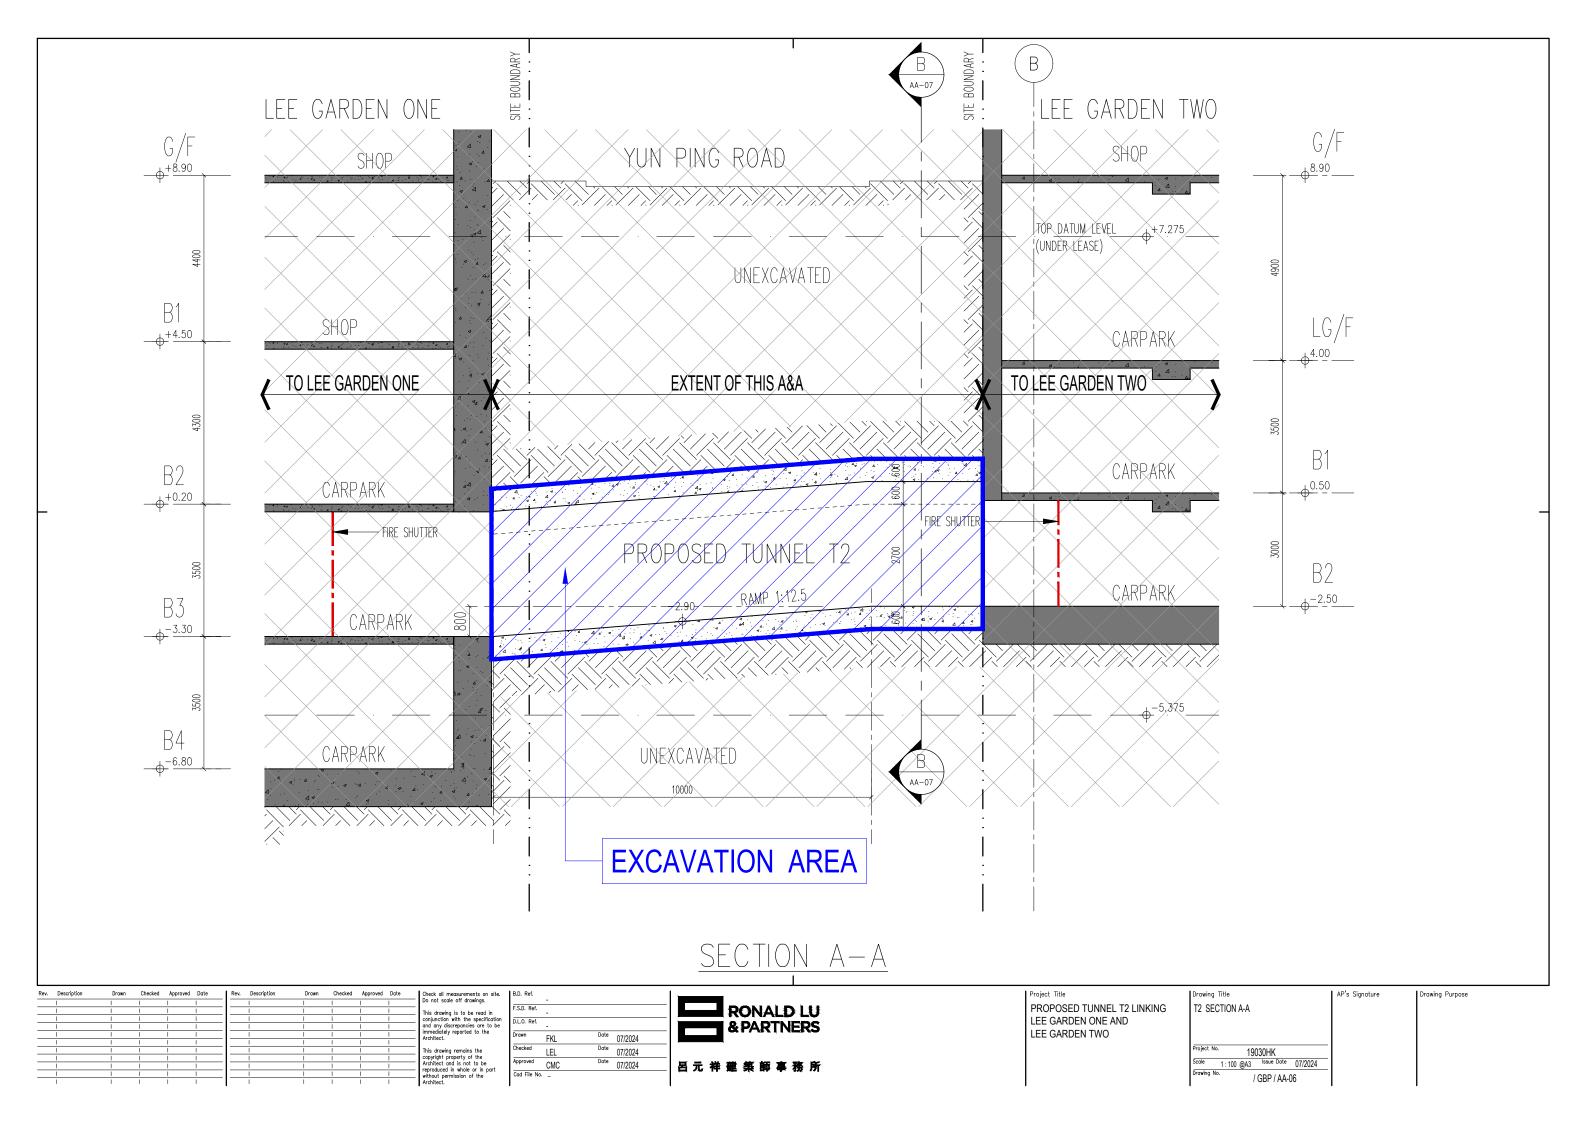

| (ii) For Type (ii) application                | ation 供第(ii)類申請                                                                                                                                                                                                                                                                                                                                                                                                                                  |  |  |  |  |
|-----------------------------------------------|--------------------------------------------------------------------------------------------------------------------------------------------------------------------------------------------------------------------------------------------------------------------------------------------------------------------------------------------------------------------------------------------------------------------------------------------------|--|--|--|--|
|                                               | □ Diversion of stream 河道改道 □ Filling of pond 填塘                                                                                                                                                                                                                                                                                                                                                                                                  |  |  |  |  |
|                                               | Area of filling 填塘面積 sq.m 平方米 □About 約 Depth of filling 填塘深度 m 米 □About 約                                                                                                                                                                                                                                                                                                                                                                        |  |  |  |  |
| (a) Operation involved<br>涉及工程                | □ Filling of land 填土 Area of filling 填土面積 sq.m 平方米 □About 約 Depth of filling 填土厚度 m 米 □About 約                                                                                                                                                                                                                                                                                                                                                   |  |  |  |  |
|                                               | ☑ Excavation of land 挖土 Area of excavation 挖土面積 Depth of excavation 挖土深度  □ Excavation 挖土面積 □ Sq.m 平方米 ☑ About 約 □ M ※ ☑ About 約                                                                                                                                                                                                                                                                                                                 |  |  |  |  |
|                                               | (Please indicate on site plan the boundary of concerned land/pond(s), and particulars of stream diversion, the extent of filling of land/pond(s) and/or excavation of land) (請用圖則顯示有關土地/池塘界線,以及河道改道、填塘、填土及/或挖土的細節及/或範圍))                                                                                                                                                                                                                         |  |  |  |  |
| (b) Intended<br>use/development<br>有意進行的用途/發展 | Underground Vehicular Tunnel T1 (connecting Lee Garden One and Lee Garden Three), Hysan Avenue, Causeway Bay For more details, please refer to the attached Planning Statement.                                                                                                                                                                                                                                                                  |  |  |  |  |
| (11) F T (11)                                 | A FILE ARRAGON Months Joseph                                                                                                                                                                                                                                                                                                                                                                                                                     |  |  |  |  |
| (iii) For Type (iii) applic                   |                                                                                                                                                                                                                                                                                                                                                                                                                                                  |  |  |  |  |
| (a) Nature and scale<br>性質及規模                 | □ Public utility installation 公用事業設施裝置 □ Utility installation for private project 私人發展計劃的公用設施裝置 Please specify the type and number of utility to be provided as well as the dimensions of each building/structure, where appropriate 請註明有關裝置的性質及數量,包括每座建築物/構築物(倘有)的長度、高度和闊度  Number of Name/type of installation 裝置名稱/種類  Number of provision 數量  Dimension of each installation /building/structure (m) (LxWxH) 每個裝置/建築物/構築物的尺寸 (米) (長 x 闊 x 高) |  |  |  |  |
|                                               | (Please illustrate on plan the layout of the installation 請用圖則顯示裝置的布局)                                                                                                                                                                                                                                                                                                                                                                           |  |  |  |  |