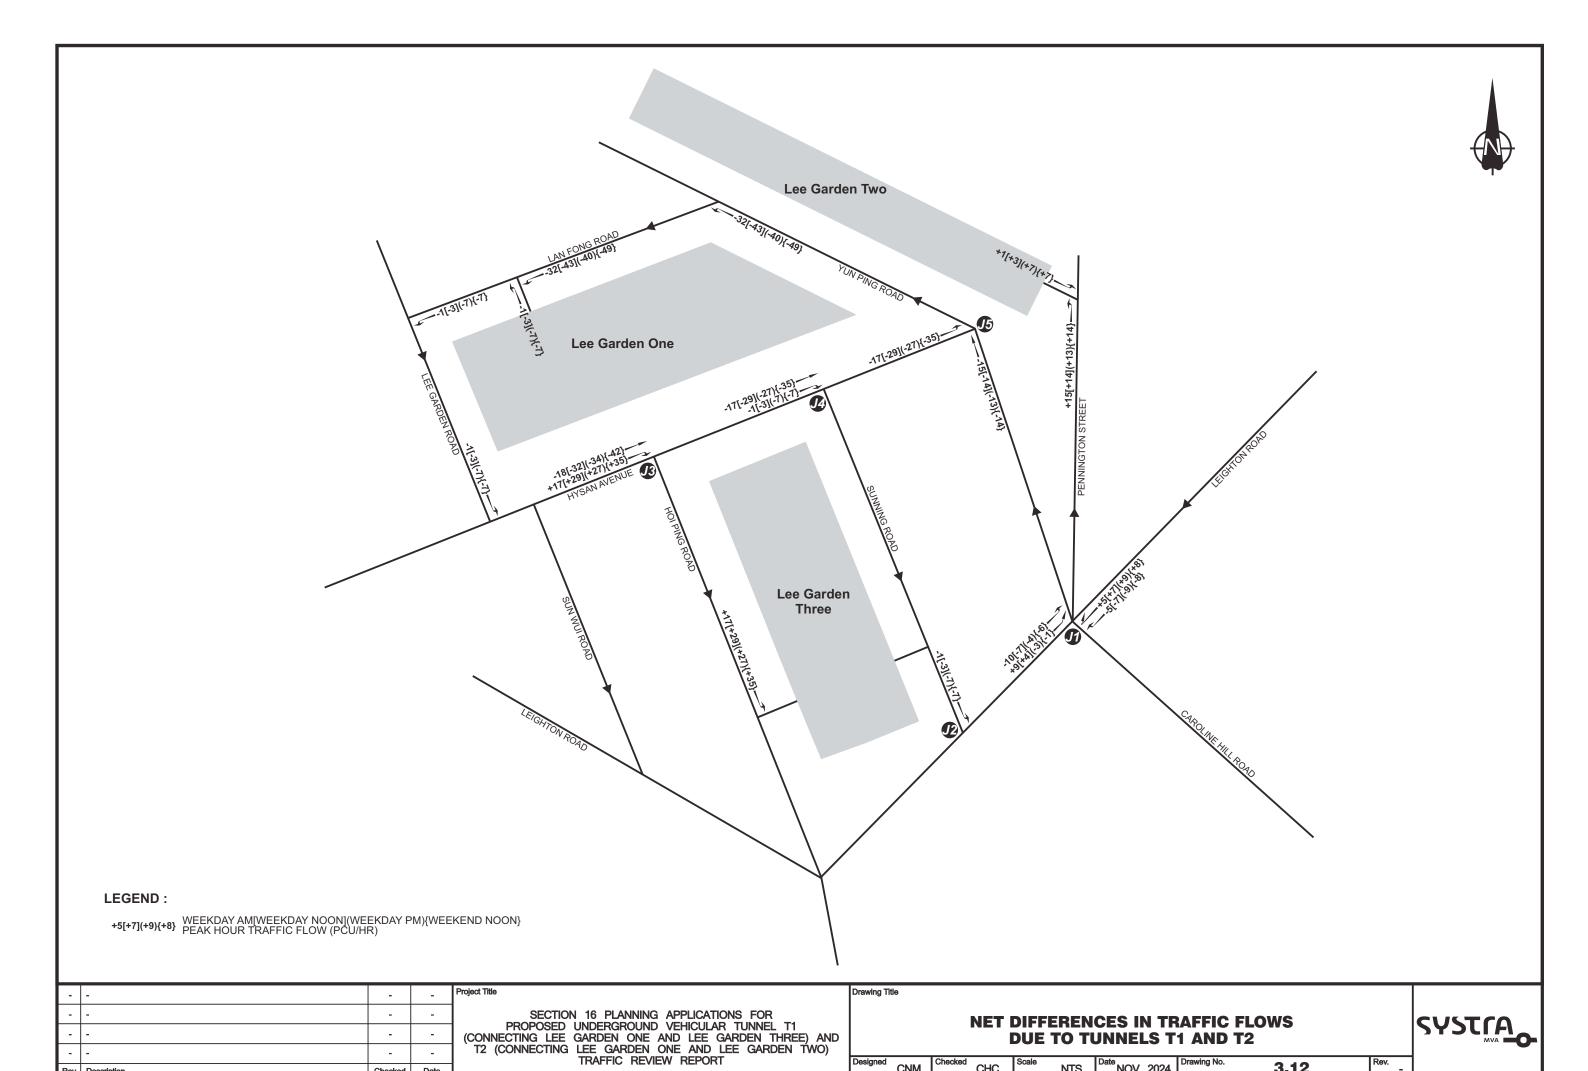

| 3.  | Application Site 申請地點                                                                                |                                                                                                                                                                                                                                       |
|-----|------------------------------------------------------------------------------------------------------|---------------------------------------------------------------------------------------------------------------------------------------------------------------------------------------------------------------------------------------|
| (a) | Full address / location / demarcation district and lot number (if applicable) 詳細地址/地點/丈量約份及地段號碼(如適用) | Tunnel between Lee Garden One (33 Hysan Avenue) and Lee Garden Three (10 Hysan Avenue) under a section of Hysan Avenue.  Tunnel connects lots IL 29 s.MM (part), IL 29 s.L RP (part), IL 29 s.J ss.1 RP and adjoining Government Land |
| (b) | Site area and/or gross floor area involved 涉及的地盤面積及/或總樓面面積                                           | ☑Site area 地盤面積 381 sq.m 平方米☑About 約 □Gross floor area 總樓面面積 sq.m 平方米□About 約                                                                                                                                                         |
| (c) | Area of Government land included (if any)<br>所包括的政府土地面積(倘有)                                          | sq.m 平方米 ☑About 約                                                                                                                                                                                                                     |

| (ii) For Type (ii) application                | ation 供第(ii)類申請                                                                                                                                                                                                                                                                                                                                                                                                                                  |  |  |  |  |
|-----------------------------------------------|--------------------------------------------------------------------------------------------------------------------------------------------------------------------------------------------------------------------------------------------------------------------------------------------------------------------------------------------------------------------------------------------------------------------------------------------------|--|--|--|--|
|                                               | □ Diversion of stream 河道改道 □ Filling of pond 填塘                                                                                                                                                                                                                                                                                                                                                                                                  |  |  |  |  |
|                                               | Area of filling 填塘面積 sq.m 平方米 □About 約 Depth of filling 填塘深度 m 米 □About 約                                                                                                                                                                                                                                                                                                                                                                        |  |  |  |  |
| (a) Operation involved<br>涉及工程                | □ Filling of land 填土 Area of filling 填土面積 sq.m 平方米 □About 約 Depth of filling 填土厚度 m 米 □About 約                                                                                                                                                                                                                                                                                                                                                   |  |  |  |  |
|                                               | ☑ Excavation of land 挖土 Area of excavation 挖土面積 Depth of excavation 挖土深度  □ Excavation 挖土面積 □ Sq.m 平方米 ☑ About 約 □ M ※ ☑ About 約                                                                                                                                                                                                                                                                                                                 |  |  |  |  |
|                                               | (Please indicate on site plan the boundary of concerned land/pond(s), and particulars of stream diversion, the extent of filling of land/pond(s) and/or excavation of land) (請用圖則顯示有關土地/池塘界線,以及河道改道、填塘、填土及/或挖土的細節及/或範圍))                                                                                                                                                                                                                         |  |  |  |  |
| (b) Intended<br>use/development<br>有意進行的用途/發展 | Underground Vehicular Tunnel T1 (connecting Lee Garden One and Lee Garden Three), Hysan Avenue, Causeway Bay For more details, please refer to the attached Planning Statement.                                                                                                                                                                                                                                                                  |  |  |  |  |
| (11) F T (11)                                 | A FILE ARRAGON Months Joseph                                                                                                                                                                                                                                                                                                                                                                                                                     |  |  |  |  |
| (iii) For Type (iii) applic                   |                                                                                                                                                                                                                                                                                                                                                                                                                                                  |  |  |  |  |
| (a) Nature and scale<br>性質及規模                 | □ Public utility installation 公用事業設施裝置 □ Utility installation for private project 私人發展計劃的公用設施裝置 Please specify the type and number of utility to be provided as well as the dimensions of each building/structure, where appropriate 請註明有關裝置的性質及數量,包括每座建築物/構築物(倘有)的長度、高度和闊度  Number of Name/type of installation 裝置名稱/種類  Number of provision 數量  Dimension of each installation /building/structure (m) (LxWxH) 每個裝置/建築物/構築物的尺寸 (米) (長 x 闊 x 高) |  |  |  |  |
|                                               | (Please illustrate on plan the layout of the installation 請用圖則顯示裝置的布局)                                                                                                                                                                                                                                                                                                                                                                           |  |  |  |  |