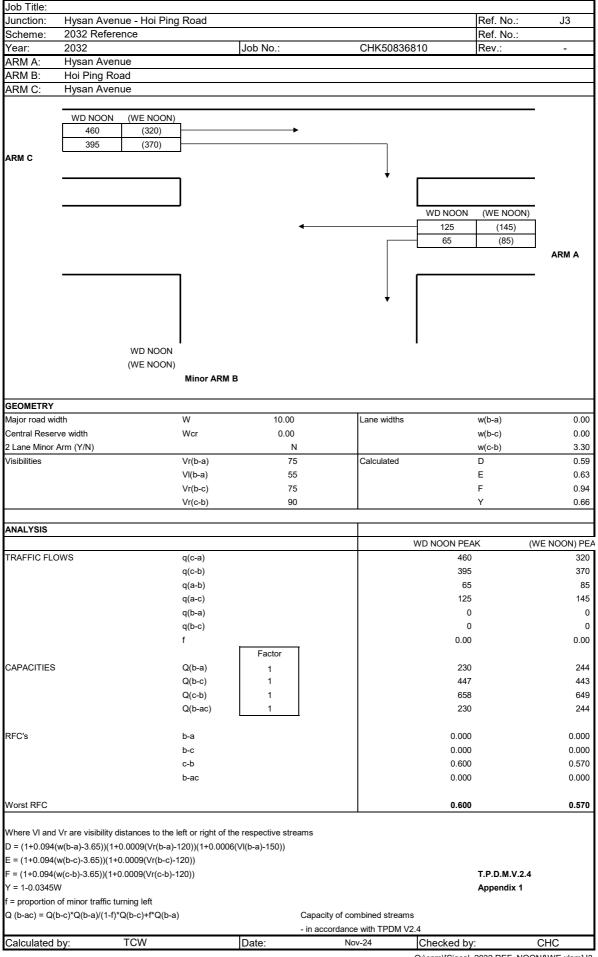

120 0.129 0.097 eighton Road EB 3.000 15 64% 65% 1260 1260 467 0.371 0.371 530 0.421 0.421 3.000 1440 1440 533 0.370 605 0.420 Pedestrian Crossing MIN GREEN + FLASH = 13 MIN GREEN + FLASH = 18 Dp Notes: Flow: (pcu/hr) Group A,Dp A,C Group A,Dp A,C TAC junction: Cycle time of 110s and 120s 0.371 0.604 0.421 0.624 У У are adopted for weekday noon and 300(345) 700(790) 275(240) L (sec) 27 11 L (sec) 27 11 = Site factor of 0.6 adopted 550(620) 110 110 C (sec) 120 120 C (sec) \*\* = Site factor of 0.7 adopted 120(90) 0.679 y pract. 0.810 0.698 0.818 220(155) y pract. R.C. (%) 83% 34% R.C. (%) 66% 31% Stage / Phase Diagrams 3. 4. Dp С I/G= 6 I/G= I/G= I/G= I/G= 7 I/G= 7 I/G= 6 I/G I/G= I/G= Date: Junction: (J1) NOV, 2024 eighton Road / Yun Ping Road / Pennington Street / Caroline Hill I

















# 2032 Design

#### TRAFFIC SIGNALS CALCULATION

Job No.: CHK50836810

**MVA HONG KONG LIMITED** 

Leighton Road / Yun Ping Road / Pennington Street / Caroline Hill Road (East) Design Year: 2032 Designed By: \_\_\_\_TCW Checked By: CHC Description: 2032 Design Revised Saturation Flow (pcu/hr) Pro. Turning (%) AM Peak PM Peak 8 Gradient Stage Width Right Flow Left AM PM ΑM Critical y Critical y y Value y Value Approach (m) (pcu/hr) (pcu/hr) eighton Road WB 3.000 84% 56% 975 1025 286 0.293 234 0.228 2.500 2005 2005 589 0.294 456 0.227 eighton Road WB 🗜 3.500 1180 1180 260 0.220 0.220 0.203 0.203 Caroline Hill Road 4.000 930 930 80 0.086 0.081 eighton Road EB 3.000 15 68% 76% 1255 1245 459 0.366 0.366 513 0.412 0.412 3.000 1440 1440 526 0.365 592 0.411 Pedestrian Crossing MIN GREEN