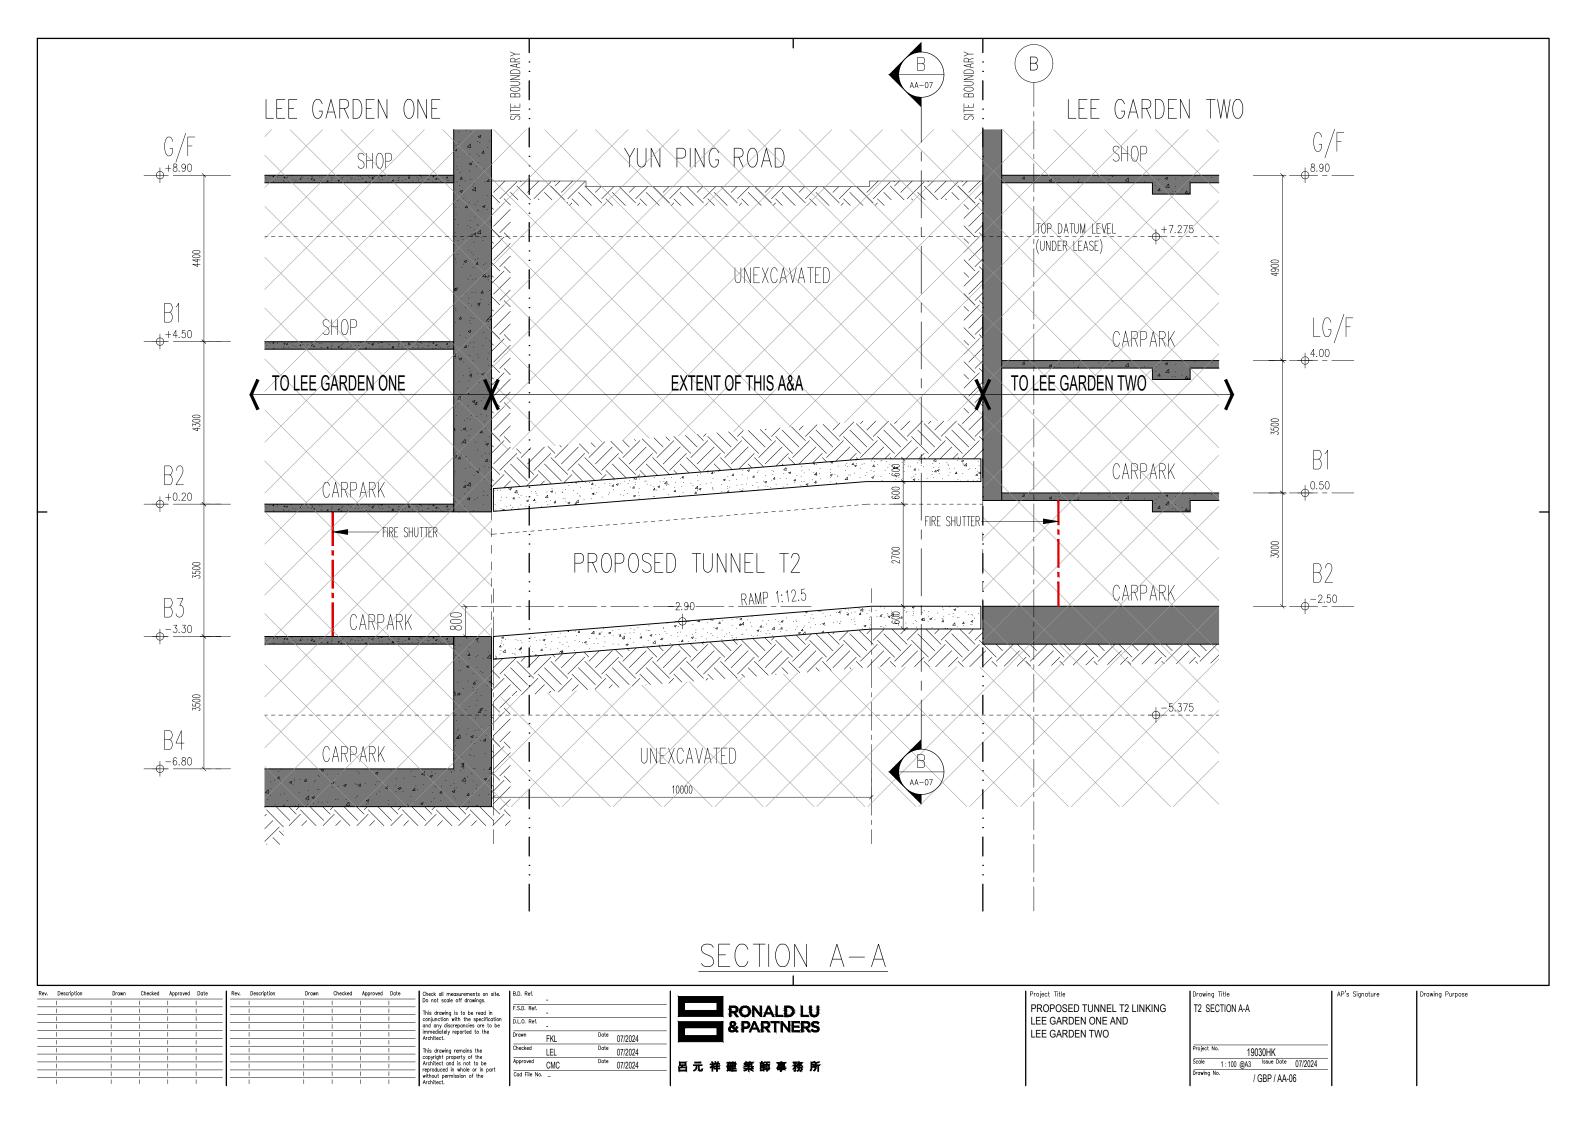

| 3.  | Application Site 申請地點                                                                                |                                                                                                                                                                                                                                       |
|-----|------------------------------------------------------------------------------------------------------|---------------------------------------------------------------------------------------------------------------------------------------------------------------------------------------------------------------------------------------|
| (a) | Full address / location / demarcation district and lot number (if applicable) 詳細地址/地點/丈量約份及地段號碼(如適用) | Tunnel between Lee Garden One (33 Hysan Avenue) and Lee Garden Three (10 Hysan Avenue) under a section of Hysan Avenue.  Tunnel connects lots IL 29 s.MM (part), IL 29 s.L RP (part), IL 29 s.J ss.1 RP and adjoining Government Land |
| (b) | Site area and/or gross floor area involved 涉及的地盤面積及/或總樓面面積                                           | ☑Site area 地盤面積 381 sq.m 平方米☑About 約 □Gross floor area 總樓面面積 sq.m 平方米□About 約                                                                                                                                                         |
| (c) | Area of Government land included (if any)<br>所包括的政府土地面積(倘有)                                          | sq.m 平方米 ☑About 約                                                                                                                                                                                                                     |

| (ii) For Type (ii) application                | ation 供第(ii)類申請                                                                                                                                                                                                                                                                                                                                                                                                                                  |  |  |  |  |
|-----------------------------------------------|--------------------------------------------------------------------------------------------------------------------------------------------------------------------------------------------------------------------------------------------------------------------------------------------------------------------------------------------------------------------------------------------------------------------------------------------------|--|--|--|--|
|                                               | □ Diversion of stream 河道改道 □ Filling of pond 填塘                                                                                                                                                                                                                                                                                                                                                                                                  |  |  |  |  |
|                                               | Area of filling 填塘面積 sq.m 平方米 □About 約 Depth of filling 填塘深度 m 米 □About 約                                                                                                                                                                                                                                                                                                                                                                        |  |  |  |  |
| (a) Operation involved<br>涉及工程                | □ Filling of land 填土 Area of filling 填土面積 sq.m 平方米 □About 約 Depth of filling 填土厚度 m 米 □About 約                                                                                                                                                                                                                                                                                                                                                   |  |  |  |  |
|                                               | ☑ Excavation of land 挖土 Area of excavation 挖土面積 Depth of excavation 挖土深度  □ Excavation 挖土面積 □ Sq.m 平方米 ☑ About 約 □ M ※ ☑ About 約                                                                                                                                                                                                                                                                                                                 |  |  |  |  |
|                                               | (Please indicate on site plan the boundary of concerned land/pond(s), and particulars of stream diversion, the extent of filling of land/pond(s) and/or excavation of land) (請用圖則顯示有關土地/池塘界線,以及河道改道、填塘、填土及/或挖土的細節及/或範圍))                                                                                                                                                                                                                         |  |  |  |  |
| (b) Intended<br>use/development<br>有意進行的用途/發展 | Underground Vehicular Tunnel T1 (connecting Lee Garden One and Lee Garden Three), Hysan Avenue, Causeway Bay For more details, please refer to the attached Planning Statement.                                                                                                                                                                                                                                                                  |  |  |  |  |
| (11) F T (11)                                 | A FILE ARRAGON Months Joseph                                                                                                                                                                                                                                                                                                                                                                                                                     |  |  |  |  |
| (iii) For Type (iii) applic                   |                                                                                                                                                                                                                                                                                                                                                                                                                                                  |  |  |  |  |
| (a) Nature and scale<br>性質及規模                 | □ Public utility installation 公用事業設施裝置 □ Utility installation for private project 私人發展計劃的公用設施裝置 Please specify the type and number of utility to be provided as well as the dimensions of each building/structure, where appropriate 請註明有關裝置的性質及數量,包括每座建築物/構築物(倘有)的長度、高度和闊度  Number of Name/type of installation 裝置名稱/種類  Number of provision 數量  Dimension of each installation /building/structure (m) (LxWxH) 每個裝置/建築物/構築物的尺寸 (米) (長 x 闊 x 高) |  |  |  |  |
|                                               | (Please illustrate on plan the layout of the installation 請用圖則顯示裝置的布局)                                                                                                                                                                                                                                                                                                                                                                           |  |  |  |  |