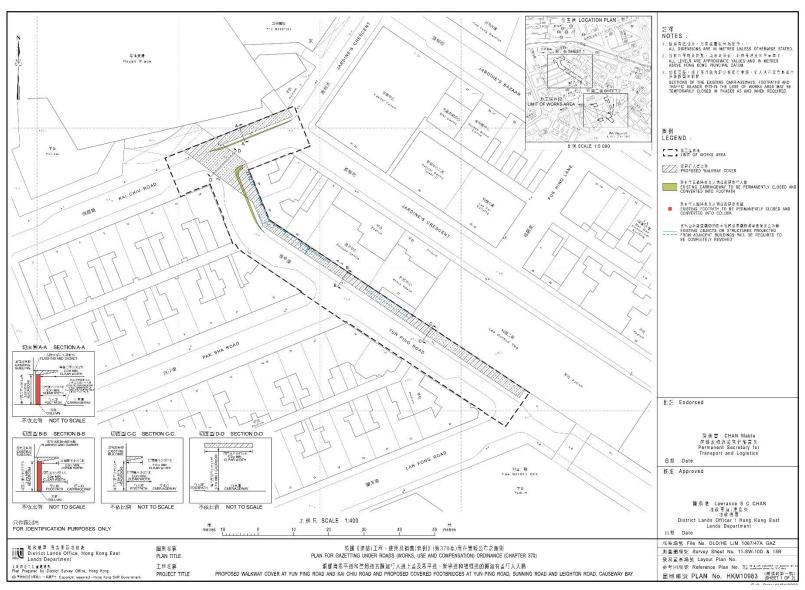

| 3.  | Application Site 申請地點                                                                                |                                                                                                                                                                                                                                       |
|-----|------------------------------------------------------------------------------------------------------|---------------------------------------------------------------------------------------------------------------------------------------------------------------------------------------------------------------------------------------|
| (a) | Full address / location / demarcation district and lot number (if applicable) 詳細地址/地點/丈量約份及地段號碼(如適用) | Tunnel between Lee Garden One (33 Hysan Avenue) and Lee Garden Three (10 Hysan Avenue) under a section of Hysan Avenue.  Tunnel connects lots IL 29 s.MM (part), IL 29 s.L RP (part), IL 29 s.J ss.1 RP and adjoining Government Land |
| (b) | Site area and/or gross floor area involved 涉及的地盤面積及/或總樓面面積                                           | ☑Site area 地盤面積 381 sq.m 平方米☑About 約 □Gross floor area 總樓面面積 sq.m 平方米□About 約                                                                                                                                                         |
| (c) | Area of Government land included (if any)<br>所包括的政府土地面積(倘有)                                          | sq.m 平方米 ☑About 約                                                                                                                                                                                                                     |