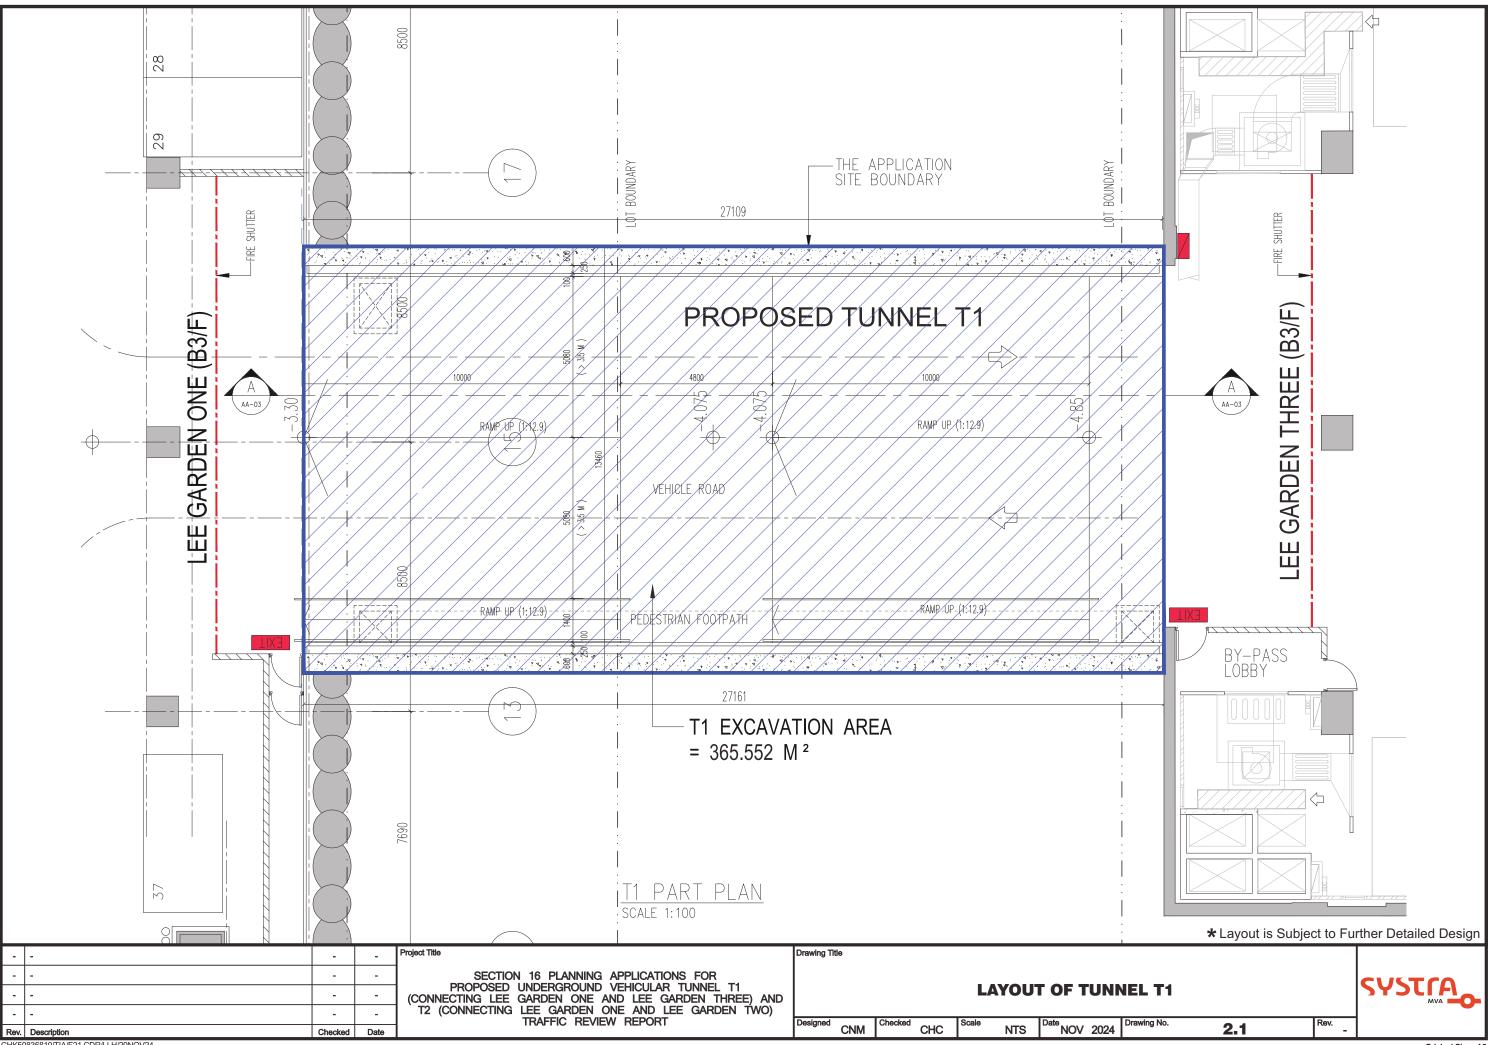

| 3.  | Application Site 申請地點                                                                                |                                                                                                                                                                                                                                       |
|-----|------------------------------------------------------------------------------------------------------|---------------------------------------------------------------------------------------------------------------------------------------------------------------------------------------------------------------------------------------|
| (a) | Full address / location / demarcation district and lot number (if applicable) 詳細地址/地點/丈量約份及地段號碼(如適用) | Tunnel between Lee Garden One (33 Hysan Avenue) and Lee Garden Three (10 Hysan Avenue) under a section of Hysan Avenue.  Tunnel connects lots IL 29 s.MM (part), IL 29 s.L RP (part), IL 29 s.J ss.1 RP and adjoining Government Land |
| (b) | Site area and/or gross floor area involved 涉及的地盤面積及/或總樓面面積                                           | ☑Site area 地盤面積 381 sq.m 平方米☑About 約 □Gross floor area 總樓面面積 sq.m 平方米□About 約                                                                                                                                                         |
| (c) | Area of Government land included (if any)<br>所包括的政府土地面積(倘有)                                          | sq.m 平方米 ☑About 約                                                                                                                                                                                                                     |

| (ii) For Type (ii) application                | ation 供第(ii)類申請                                                                                                                                                                                                                                                                                                                                                                                                                                  |  |  |  |  |
|-----------------------------------------------|--------------------------------------------------------------------------------------------------------------------------------------------------------------------------------------------------------------------------------------------------------------------------------------------------------------------------------------------------------------------------------------------------------------------------------------------------|--|--|--|--|
|                                               | □ Diversion of stream 河道改道 □ Filling of pond 填塘                                                                                                                                                                                                                                                                                                                                                                                                  |  |  |  |  |
|                                               | Area of filling 填塘面積 sq.m 平方米 □About 約 Depth of filling 填塘深度 m 米 □About 約                                                                                                                                                                                                                                                                                                                                                                        |  |  |  |  |
| (a) Operation involved<br>涉及工程                | □ Filling of land 填土 Area of filling 填土面積 sq.m 平方米 □About 約 Depth of filling 填土厚度 m 米 □About 約                                                                                                                                                                                                                                                                                                                                                   |  |  |  |  |
|                                               | ☑ Excavation of land 挖土 Area of excavation 挖土面積 Depth of excavation 挖土深度  □ Excavation 挖土面積 □ Sq.m 平方米 ☑ About 約 □ M ※ ☑ About 約                                                                                                                                                                                                                                                                                                                 |  |  |  |  |
|                                               | (Please indicate on site plan the boundary of concerned land/pond(s), and particulars of stream diversion, the extent of filling of land/pond(s) and/or excavation of land) (請用圖則顯示有關土地/池塘界線,以及河道改道、填塘、填土及/或挖土的細節及/或範圍))                                                                                                                                                                                                                         |  |  |  |  |
| (b) Intended<br>use/development<br>有意進行的用途/發展 | Underground Vehicular Tunnel T1 (connecting Lee Garden One and Lee Garden Three), Hysan Avenue, Causeway Bay For more details, please refer to the attached Planning Statement.                                                                                                                                                                                                                                                                  |  |  |  |  |
| (11) F T (11)                                 | A FILE ARRAGON Months Joseph                                                                                                                                                                                                                                                                                                                                                                                                                     |  |  |  |  |
| (iii) For Type (iii) applic                   |                                                                                                                                                                                                                                                                                                                                                                                                                                                  |  |  |  |  |
| (a) Nature and scale<br>性質及規模                 | □ Public utility installation 公用事業設施裝置 □ Utility installation for private project 私人發展計劃的公用設施裝置 Please specify the type and number of utility to be provided as well as the dimensions of each building/structure, where appropriate 請註明有關裝置的性質及數量,包括每座建築物/構築物(倘有)的長度、高度和闊度  Number of Name/type of installation 裝置名稱/種類  Number of provision 數量  Dimension of each installation /building/structure (m) (LxWxH) 每個裝置/建築物/構築物的尺寸 (米) (長 x 闊 x 高) |  |  |  |  |
|                                               | (Please illustrate on plan the layout of the installation 請用圖則顯示裝置的布局)                                                                                                                                                                                                                                                                                                                                                                           |  |  |  |  |