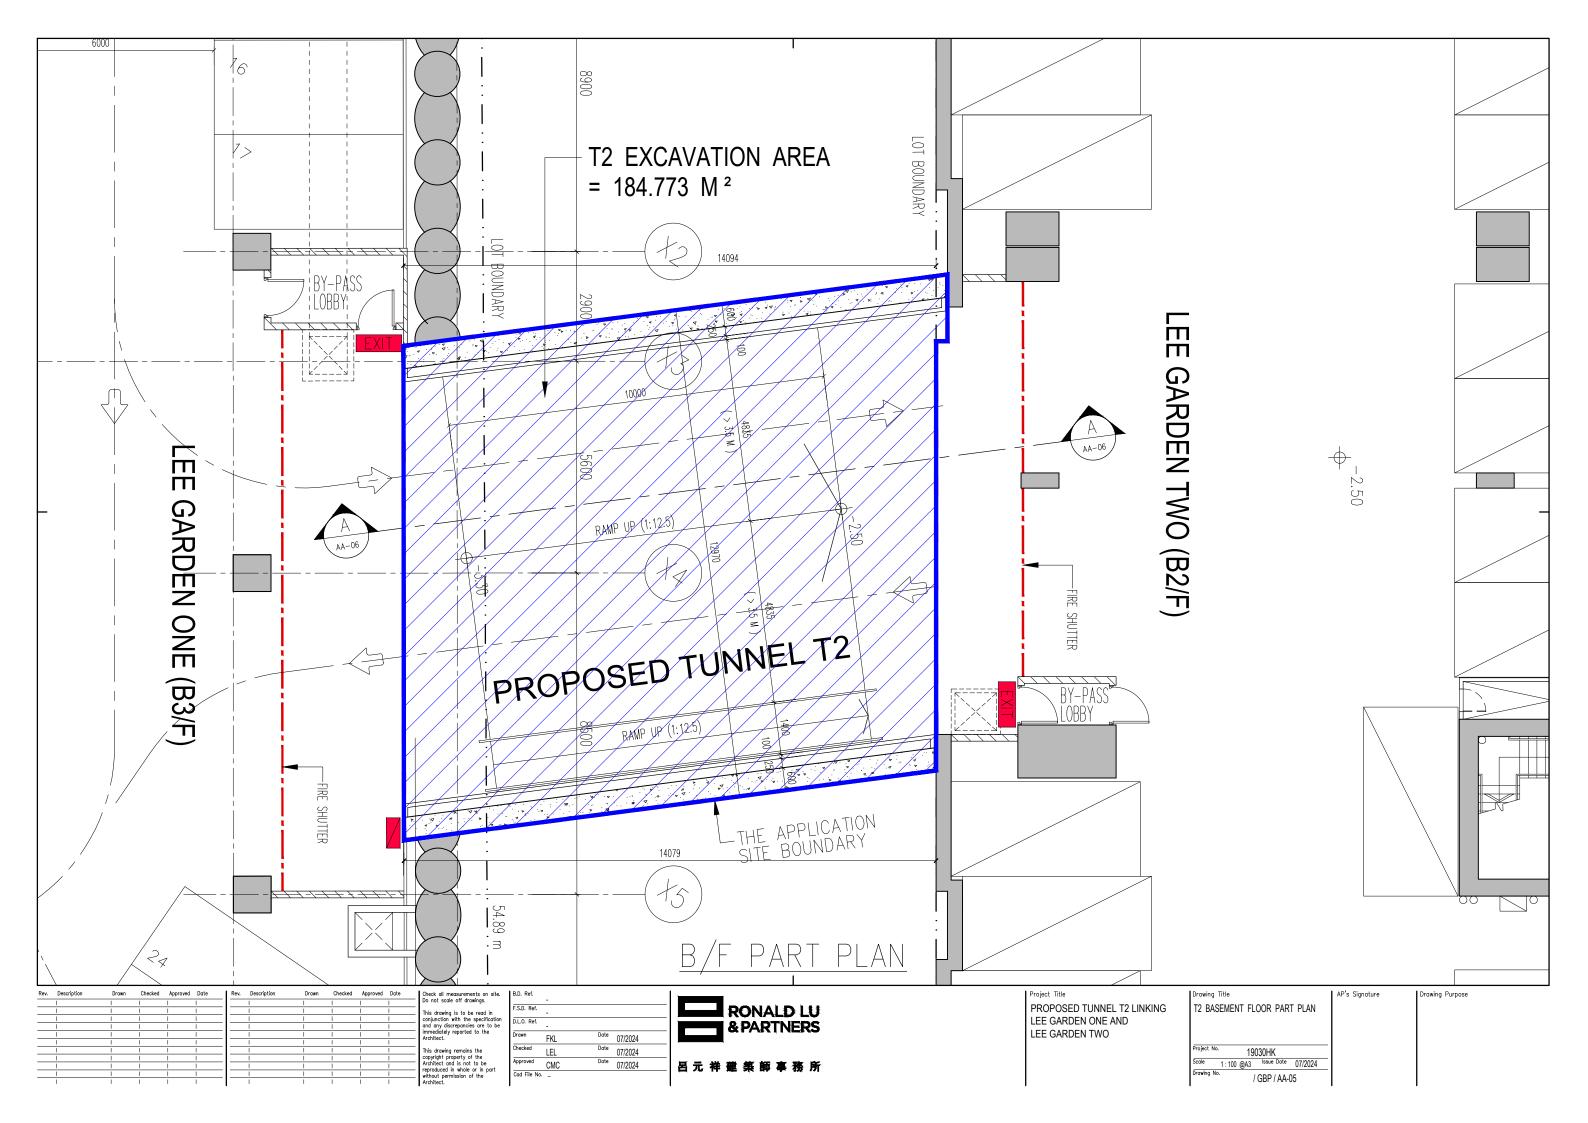

| 3.  | Application Site 申請地點                                                                                |                                                                                                                                                                                                                                       |
|-----|------------------------------------------------------------------------------------------------------|---------------------------------------------------------------------------------------------------------------------------------------------------------------------------------------------------------------------------------------|
| (a) | Full address / location / demarcation district and lot number (if applicable) 詳細地址/地點/丈量約份及地段號碼(如適用) | Tunnel between Lee Garden One (33 Hysan Avenue) and Lee Garden Three (10 Hysan Avenue) under a section of Hysan Avenue.  Tunnel connects lots IL 29 s.MM (part), IL 29 s.L RP (part), IL 29 s.J ss.1 RP and adjoining Government Land |
| (b) | Site area and/or gross floor area involved 涉及的地盤面積及/或總樓面面積                                           | ☑Site area 地盤面積 381 sq.m 平方米☑About 約 □Gross floor area 總樓面面積 sq.m 平方米□About 約                                                                                                                                                         |
| (c) | Area of Government land included (if any)<br>所包括的政府土地面積(倘有)                                          | sq.m 平方米 ☑About 約                                                                                                                                                                                                                     |

| (ii) For Type (ii) application                | ation 供第(ii)類申請                                                                                                                                                                                                                                                                                                                                                                                                                                  |  |  |  |  |
|-----------------------------------------------|--------------------------------------------------------------------------------------------------------------------------------------------------------------------------------------------------------------------------------------------------------------------------------------------------------------------------------------------------------------------------------------------------------------------------------------------------|--|--|--|--|
|                                               | □ Diversion of stream 河道改道 □ Filling of pond 填塘                                                                                                                                                                                                                                                                                                                                                                                                  |  |  |  |  |
|                                               | Area of filling 填塘面積 sq.m 平方米 □About 約 Depth of filling 填塘深度 m 米 □About 約                                                                                                                                                                                                                                                                                                                                                                        |  |  |  |  |
| (a) Operation involved<br>涉及工程                | □ Filling of land 填土 Area of filling 填土面積 sq.m 平方米 □About 約 Depth of filling 填土厚度 m 米 □About 約                                                                                                                                                                                                                                                                                                                                                   |  |  |  |  |
|                                               | ☑ Excavation of land 挖土 Area of excavation 挖土面積 Depth of excavation 挖土深度  □ Excavation 挖土面積 □ Sq.m 平方米 ☑ About 約 □ M ※ ☑ About 約                                                                                                                                                                                                                                                                                                                 |  |  |  |  |
|                                               | (Please indicate on site plan the boundary of concerned land/pond(s), and particulars of stream diversion, the extent of filling of land/pond(s) and/or excavation of land) (請用圖則顯示有關土地/池塘界線,以及河道改道、填塘、填土及/或挖土的細節及/或範圍))                                                                                                                                                                                                                         |  |  |  |  |
| (b) Intended<br>use/development<br>有意進行的用途/發展 | Underground Vehicular Tunnel T1 (connecting Lee Garden One and Lee Garden Three), Hysan Avenue, Causeway Bay For more details, please refer to the attached Planning Statement.                                                                                                                                                                                                                                                                  |  |  |  |  |
| (11) F T (11)                                 | A FILE ARRAGON Months Joseph                                                                                                                                                                                                                                                                                                                                                                                                                     |  |  |  |  |
| (iii) For Type (iii) applic                   |                                                                                                                                                                                                                                                                                                                                                                                                                                                  |  |  |  |  |
| (a) Nature and scale<br>性質及規模                 | □ Public utility installation 公用事業設施裝置 □ Utility installation for private project 私人發展計劃的公用設施裝置 Please specify the type and number of utility to be provided as well as the dimensions of each building/structure, where appropriate 請註明有關裝置的性質及數量,包括每座建築物/構築物(倘有)的長度、高度和闊度  Number of Name/type of installation 裝置名稱/種類  Number of provision 數量  Dimension of each installation /building/structure (m) (LxWxH) 每個裝置/建築物/構築物的尺寸 (米) (長 x 闊 x 高) |  |  |  |  |
|                                               | (Please illustrate on plan the layout of the installation 請用圖則顯示裝置的布局)                                                                                                                                                                                                                                                                                                                                                                           |  |  |  |  |

|                                              | or Type (iv) applicat                                                                                                                                                 | tion 供第(iv)類申請                                                                                                                                           |                                                                                                                               |
|----------------------------------------------|-----------------------------------------------------------------------------------------------------------------------------------------------------------------------|----------------------------------------------------------------------------------------------------------------------------------------------------------|-------------------------------------------------------------------------------------------------------------------------------|
| р                                            | proposed use/develop                                                                                                                                                  | posed minor relaxation of stated<br>ment and development particula<br>的發展限制 <u>並填妥於第(v)部分的</u>                                                           |                                                                                                                               |
|                                              | Plot ratio restriction<br>地積比率限制                                                                                                                                      | From 由                                                                                                                                                   | to至                                                                                                                           |
|                                              | Gross floor area restrict<br>總樓面面積限制                                                                                                                                  | tion From 由sq. m                                                                                                                                         | 平方米 to 至sq. m 平方米                                                                                                             |
|                                              | Site coverage restriction<br>上蓋面積限制                                                                                                                                   | n From 由                                                                                                                                                 | % to 至%                                                                                                                       |
|                                              | Building height restrict<br>建築物高度限制                                                                                                                                   | FIOIII EI                                                                                                                                                | m                                                                                                                             |
|                                              |                                                                                                                                                                       |                                                                                                                                                          | mPD 米 (主水平基準上) to 至mPD 米 (主水平基準上)                                                                                             |
|                                              |                                                                                                                                                                       |                                                                                                                                                          | storeys 層 to 至storeys 層                                                                                                       |
|                                              |                                                                                                                                                                       |                                                                                                                                                          | storeys 盲 to 主storeys 盲                                                                                                       |
|                                              | Non-building area restr<br>非建築用地限制                                                                                                                                    | From $ \pm $                                                                                                                                             | .m to 至 m                                                                                                                     |
|                                              | Others (please specify)                                                                                                                                               |                                                                                                                                                          |                                                                                                                               |
| /                                            | 其他 (請註明)                                                                                                                                                              |                                                                                                                                                          |                                                                                                                               |
|                                              |                                                                                                                                                                       |                                                                                                                                                          |                                                                                                                               |
|                                              |                                                                                                                                                                       |                                                                                                                                                          |                                                                                                                               |
| (v) <u>F</u>                                 | or Type (v) applicati                                                                                                                                                 | ion 供第(v)類申讀                                                                                                                                             |                                                                                                                               |
|                                              |                                                                                                                                                                       |                                                                                                                                                          | cting Lee Garden One and Lee Garden<br>useway Bay.                                                                            |
| (a) Propuse(                                 |                                                                                                                                                                       | Vehicle Tunnel T1, (connec<br>Three,) Hysan Avenue, Ca                                                                                                   |                                                                                                                               |
| (a) Propuse(                                 | posed<br>(s)/development                                                                                                                                              | Vehicle Tunnel T1, (connec<br>Three,) Hysan Avenue, Ca<br>For more details, please re                                                                    | useway Bay.                                                                                                                   |
| (a) Proj<br>use(<br>擬詩                       | posed<br>(s)/development                                                                                                                                              | Vehicle Tunnel T1, (connect Three,) Hysan Avenue, Car For more details, please re                                                                        | useway Bay. fer to the attached Planning Statement.                                                                           |
| (a) Proj<br>use(<br>擬詞                       | posed<br>(s)/development<br>義用途/發展                                                                                                                                    | Vehicle Tunnel T1, (connec<br>Three,) Hysan Avenue, Ca<br>For more details, please re<br>(Please illustrate the details of the propo                     | useway Bay. fer to the attached Planning Statement.                                                                           |
| (a) Projuse(<br>擬詞<br>(b) <u>Dev</u><br>Proj | posed<br>(s)/development<br>義用途/發展<br>/elopment Schedule 發展<br>posed gross floor area (C                                                                              | Vehicle Tunnel T1, (connect Three,) Hysan Avenue, Car For more details, please re (Please illustrate the details of the proposition) 操織總樓面面積 責比率         | useway Bay.  fer to the attached Planning Statement.  sal on a layout plan 請用平面圖說明建議詳情)  sq.m 平方米 □About 約 □About 約           |
| (a) Propuse(<br>擬詞                           | posed<br>(s)/development<br>義用途/發展<br>/elopment Schedule 發展<br>posed gross floor area (G<br>posed plot ratio 擬議地和<br>posed site coverage 擬議                           | Vehicle Tunnel T1, (connect Three,) Hysan Avenue, Cal For more details, please re (Please illustrate the details of the proposition) 接線總樓面面積 責比率         | useway Bay.  fer to the attached Planning Statement.  sal on a layout plan 請用平面圖說明建議詳情)  sq.m 平方米 □About 約                    |
| (a) Projuse(<br>擬詞                           | posed<br>(s)/development<br>義用途/發展<br>/elopment Schedule 發展<br>posed gross floor area (C<br>posed plot ratio 擬議地科<br>posed site coverage 擬議<br>posed no. of blocks 擬議 | Vehicle Tunnel T1, (connect Three,) Hysan Avenue, Car For more details, please re (Please illustrate the details of the proposition) 操議總樓面面積 責比率 上蓋面積 經數 | useway Bay.  fer to the attached Planning Statement.  psal on a layout plan 請用平面圖說明建議詳情)  sq.m 平方米 □About 約 □About 約 □About 約 |
| (a) Projuse(<br>擬詞                           | posed<br>(s)/development<br>義用途/發展<br>/elopment Schedule 發展<br>posed gross floor area (C<br>posed plot ratio 擬議地科<br>posed site coverage 擬議<br>posed no. of blocks 擬議 | Vehicle Tunnel T1, (connect Three,) Hysan Avenue, Cal For more details, please re (Please illustrate the details of the proposition) 接線總樓面面積 責比率         | useway Bay.  fer to the attached Planning Statement.  sal on a layout plan 請用平面圖說明建議詳情)  sq.m 平方米 □About 約 □About 約           |