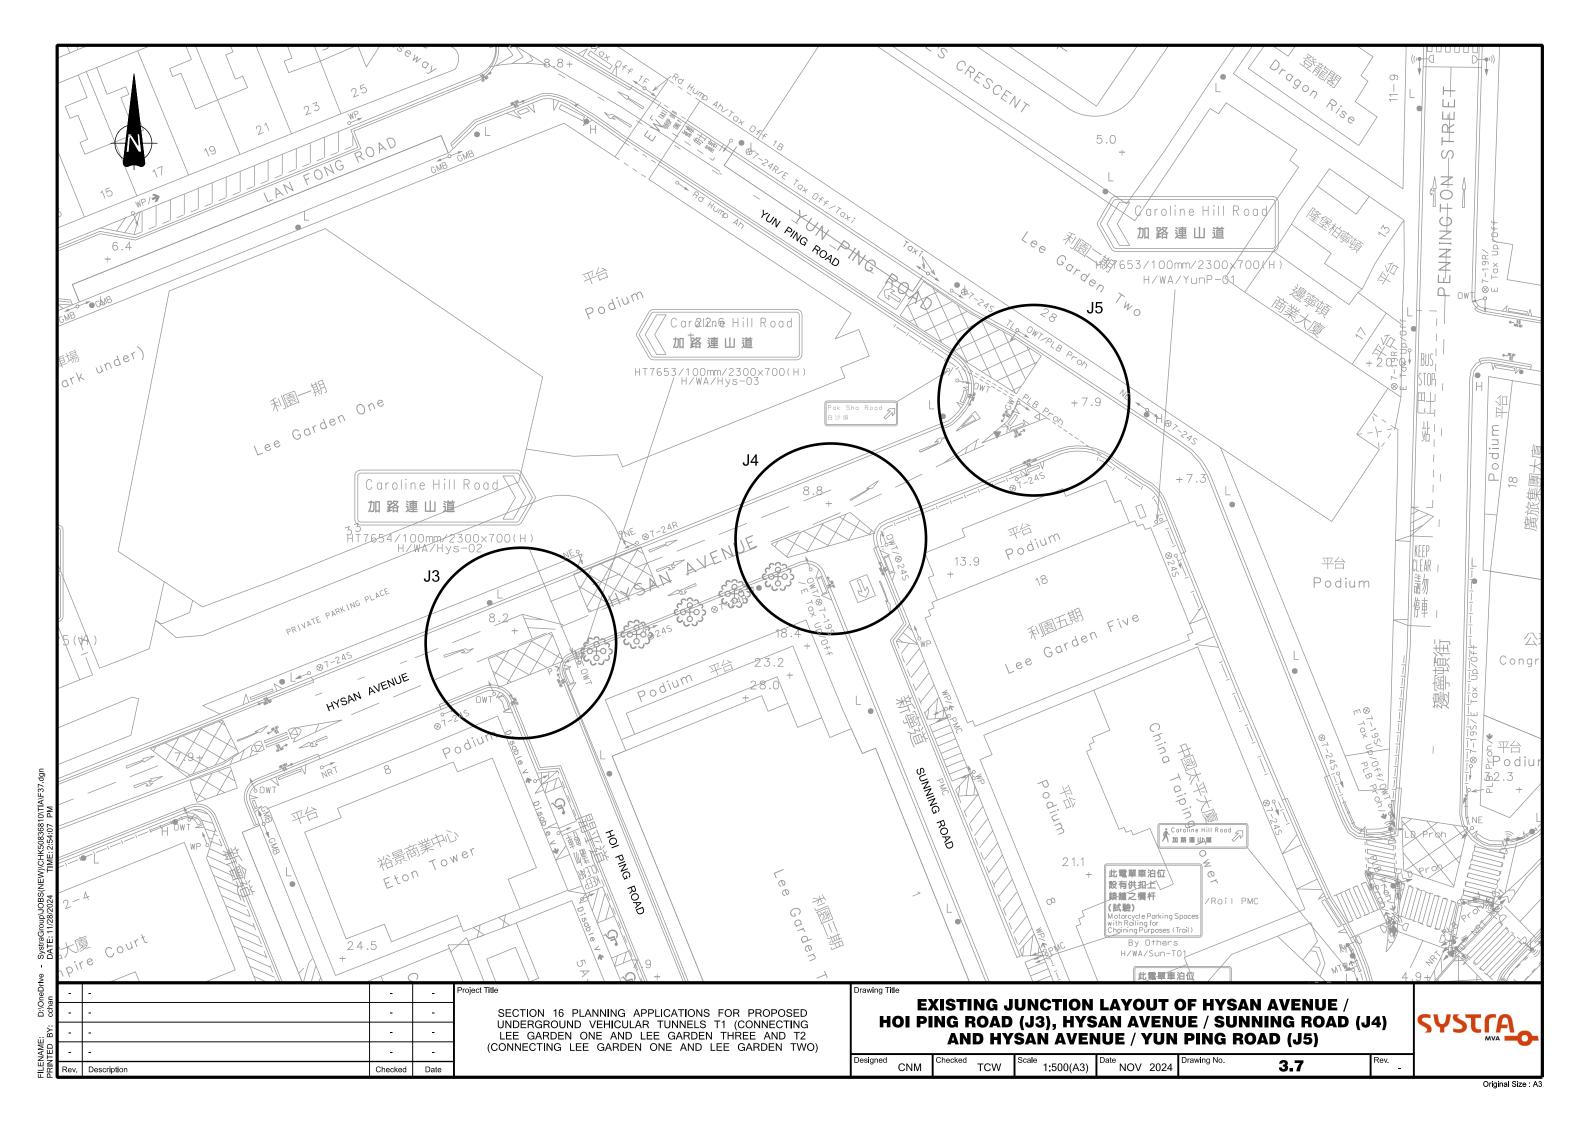

| 3.  | Application Site 申請地點                                                                                |                                                                                                                                                                                                                                       |
|-----|------------------------------------------------------------------------------------------------------|---------------------------------------------------------------------------------------------------------------------------------------------------------------------------------------------------------------------------------------|
| (a) | Full address / location / demarcation district and lot number (if applicable) 詳細地址/地點/丈量約份及地段號碼(如適用) | Tunnel between Lee Garden One (33 Hysan Avenue) and Lee Garden Three (10 Hysan Avenue) under a section of Hysan Avenue.  Tunnel connects lots IL 29 s.MM (part), IL 29 s.L RP (part), IL 29 s.J ss.1 RP and adjoining Government Land |
| (b) | Site area and/or gross floor area involved 涉及的地盤面積及/或總樓面面積                                           | ☑Site area 地盤面積 381 sq.m 平方米☑About 約 □Gross floor area 總樓面面積 sq.m 平方米□About 約                                                                                                                                                         |
| (c) | Area of Government land included (if any)<br>所包括的政府土地面積(倘有)                                          | sq.m 平方米 ☑About 約                                                                                                                                                                                                                     |

| 9. Impacts of De                                                                                                                                                                                                                                                   | velopme                                                                                                                                                                                                                 | ent Proposal 擬議發展計劃                                                                                                                                                                | 到的影響                                                                    |                                                            |  |  |  |
|--------------------------------------------------------------------------------------------------------------------------------------------------------------------------------------------------------------------------------------------------------------------|-------------------------------------------------------------------------------------------------------------------------------------------------------------------------------------------------------------------------|------------------------------------------------------------------------------------------------------------------------------------------------------------------------------------|-------------------------------------------------------------------------|------------------------------------------------------------|--|--|--|
| justifications/reasons fo                                                                                                                                                                                                                                          | If necessary, please use separate sheets to indicate the proposed measures to minimise possible adverse impacts or give justifications/reasons for not providing such measures. 如需要的話,請另頁註明可盡量減少可能出現不良影響的措施,否則請提供理據/理由。 |                                                                                                                                                                                    |                                                                         |                                                            |  |  |  |
| Does the development proposal involve alteration of existing building? 擬議發展計劃是否包括現有建築物的改動?  Yes 是  Please provide details 請提供詳情 The tunnel connects Lee Garden One and Lee Garden Three. There will be alterations at the connections with the existing buildings. |                                                                                                                                                                                                                         |                                                                                                                                                                                    |                                                                         |                                                            |  |  |  |
| Does the development proposal involve the operation on the right? 擬議發展是否涉及右列的工程? (Note: where Type (ii) application is the subject of application, please skip this section. 註:如申請涉及第(ii)類申請,請跳至下一條問題。)                                                            | Yes 是<br>No 否                                                                                                                                                                                                           | 園) □ Diversion of stream 河道元 □ Filling of pond 填塘 Area of filling 填塘面積 Depth of filling 填塘深度 □ Filling of land 填土 Area of filling 填土面積 Depth of filling 填土面積 Area of excavation 挖土 | nd/or excavation of land)<br>地塘界線,以及河道改道、填塘、填土<br>牧道<br>sq.m 平方米<br>m 米 | 上及/或挖土的細節及/或範 □About 約 □About 約 □About 約 □About 約 □About 約 |  |  |  |
| Would the development proposal cause any adverse impacts? 擬議發展計劃會否造成不良影響?                                                                                                                                                                                          | On envir<br>On traffic<br>On water<br>On drain<br>On slope<br>Affected<br>Landscap<br>Tree Fell<br>Visual In<br>Others (F                                                                                               |                                                                                                                                                                                    | affected trees (if possible)                                            | 故目、及胸高度的樹幹                                                 |  |  |  |