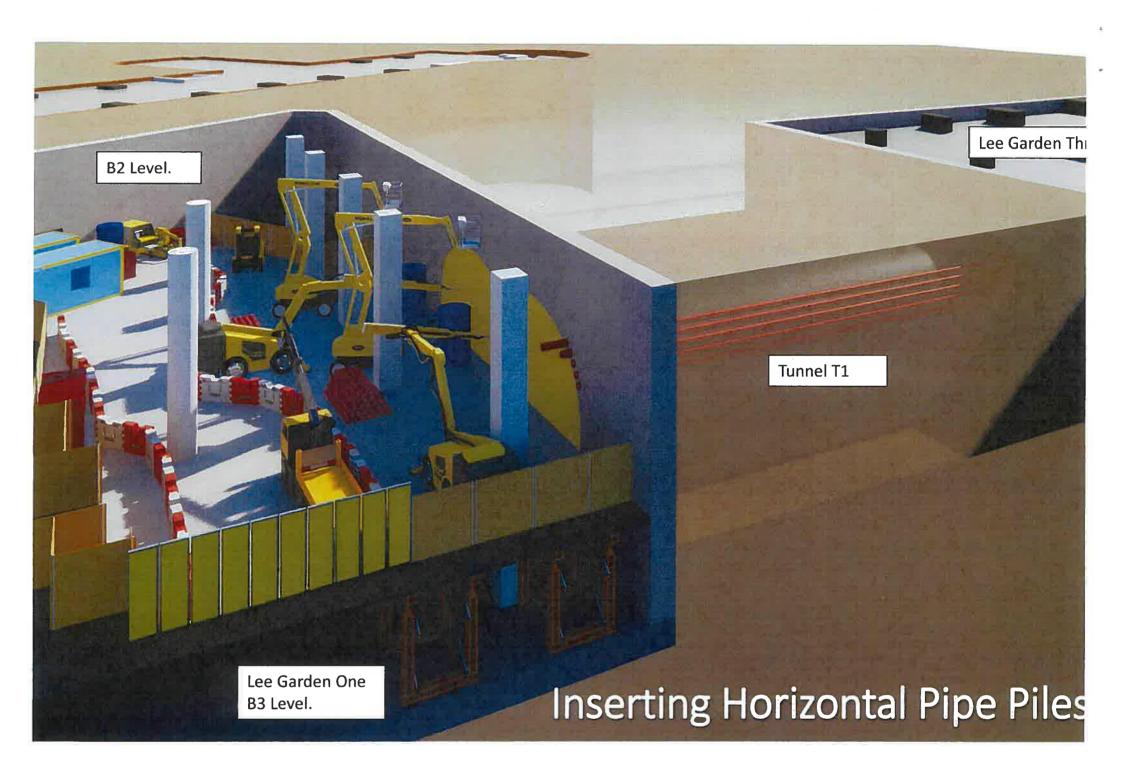

Some renderings provided by Gammon showing the work sequence for T1 are enclosed for your easy understanding.

In addition, our construction consultant has also estimated that the overall duration for T1 excavation works would be approximately 36 months.

We trust the above has demonstrated that the works will not render physical construction at street level and will not affect the usage of Hysan Avenue and/or Yun Ping Road during the above-mentioned tunnel construction.

Should you have any inquiries, please feel free to contact our Stephen Deng at 2908-4176 or the undersigned at 2268-3845.

Yours faithfully

Johnson Po

Associate Director

Encl.

Hysan - Winnie Wong, Keith Yue, Francis Wong, Kenny Cheng c.c.

- Anthony Cheung, Tommy Li, Cindy Ng RLP

MVA - Rebecca Chan, Charles Lee













Proposed Underground Vehicular Tunnel (Connecting Lee Garden One and the Redevelopment of Sunning Plaza / Sunning Court) Under Hysan Avenue between Lee Garden One (33 Hysan Avenue) and 10 Hysan Avenue In respect of Condition (e) under Application No. A/H6/78-1

# **Appendix F2**

Letter to DLO dated 8 December 2021



**District Lands Office / Hong Kong East** 

19/F, Southorn Centre 130 Hennessy Road Wanchai, Hong Kong

Attentions: Mr. Arnold Chu

8 December 2021

Your Ref: (1) in LD DLO/HE 1067/47A MOD V Our Ref: PS/2019/VPS/0306/L666/WAC/HIN/ENL/bs Walter Cheung E: wacheung@savills.com.hk DL: (852) 2840 4698 F: (852) 3007 0530

> Room 1208, 1111 King's Road, Taikoo Shing, Hong Kong

EA LICENCE: C-023750 T: (852) 2801 6100 savills.com

BY FAX, BY EMAIL AND BY HAND

(FAX: 2834 432