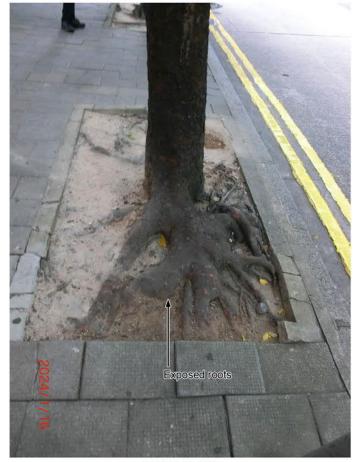

| 9. Impacts of De                                                                                                                                                                                                                                                   | velopme                                                                                                                                                                                                                 | ent Proposal 擬議發展計劃                                                                                                                                                                | 到的影響                                                                    |                                                            |  |  |  |
|--------------------------------------------------------------------------------------------------------------------------------------------------------------------------------------------------------------------------------------------------------------------|-------------------------------------------------------------------------------------------------------------------------------------------------------------------------------------------------------------------------|------------------------------------------------------------------------------------------------------------------------------------------------------------------------------------|-------------------------------------------------------------------------|------------------------------------------------------------|--|--|--|
| justifications/reasons fo                                                                                                                                                                                                                                          | If necessary, please use separate sheets to indicate the proposed measures to minimise possible adverse impacts or give justifications/reasons for not providing such measures. 如需要的話,請另頁註明可盡量減少可能出現不良影響的措施,否則請提供理據/理由。 |                                                                                                                                                                                    |                                                                         |                                                            |  |  |  |
| Does the development proposal involve alteration of existing building? 擬議發展計劃是否包括現有建築物的改動?  Yes 是  Please provide details 請提供詳情 The tunnel connects Lee Garden One and Lee Garden Three. There will be alterations at the connections with the existing buildings. |                                                                                                                                                                                                                         |                                                                                                                                                                                    |                                                                         |                                                            |  |  |  |
| Does the development proposal involve the operation on the right? 擬議發展是否涉及右列的工程? (Note: where Type (ii) application is the subject of application, please skip this section. 註:如申請涉及第(ii)類申請,請跳至下一條問題。)                                                            | Yes 是<br>No 否                                                                                                                                                                                                           | 園) □ Diversion of stream 河道元 □ Filling of pond 填塘 Area of filling 填塘面積 Depth of filling 填塘深度 □ Filling of land 填土 Area of filling 填土面積 Depth of filling 填土面積 Area of excavation 挖土 | nd/or excavation of land)<br>地塘界線,以及河道改道、填塘、填土<br>牧道<br>sq.m 平方米<br>m 米 | 上及/或挖土的細節及/或範 □About 約 □About 約 □About 約 □About 約 □About 約 |  |  |  |
| Would the development proposal cause any adverse impacts? 擬議發展計劃會否造成不良影響?                                                                                                                                                                                          | On envir<br>On traffic<br>On water<br>On drain<br>On slope<br>Affected<br>Landscap<br>Tree Fell<br>Visual In<br>Others (F                                                                                               |                                                                                                                                                                                    | affected trees (if possible)                                            | 故目、及胸高度的樹幹                                                 |  |  |  |