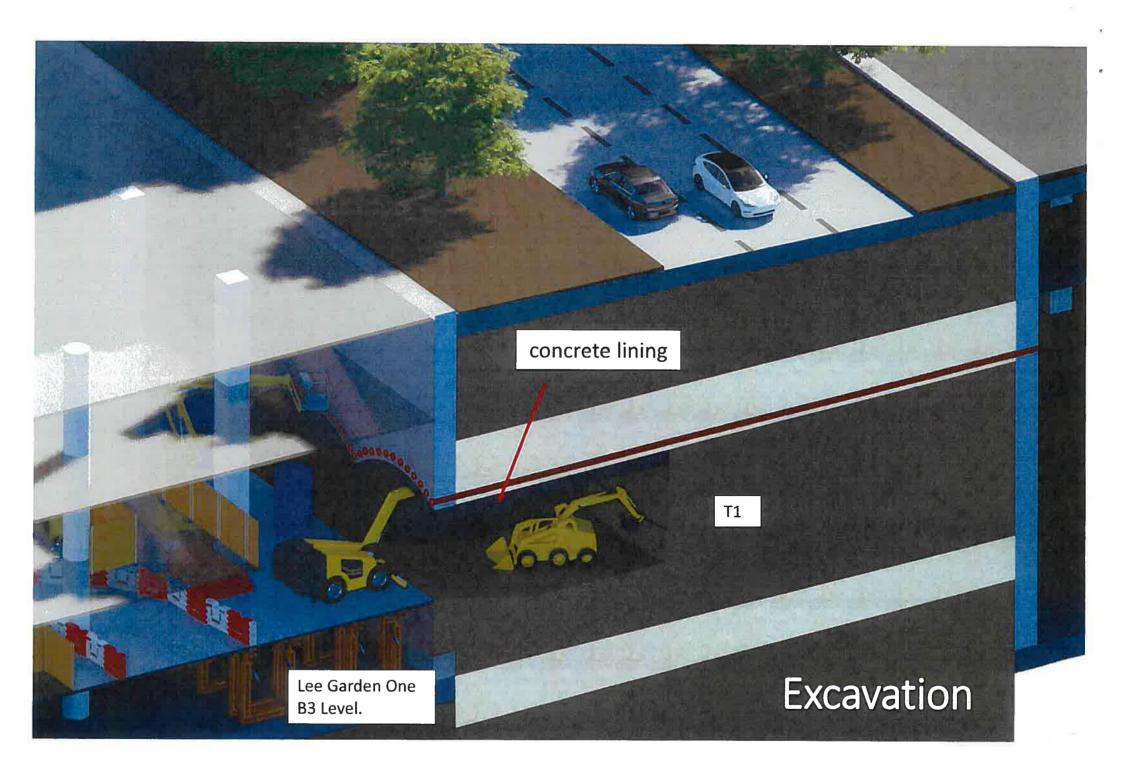

| 3.  | Application Site 申請地點                                                                                |                                                                                                                                                                                                                                       |
|-----|------------------------------------------------------------------------------------------------------|---------------------------------------------------------------------------------------------------------------------------------------------------------------------------------------------------------------------------------------|
| (a) | Full address / location / demarcation district and lot number (if applicable) 詳細地址/地點/丈量約份及地段號碼(如適用) | Tunnel between Lee Garden One (33 Hysan Avenue) and Lee Garden Three (10 Hysan Avenue) under a section of Hysan Avenue.  Tunnel connects lots IL 29 s.MM (part), IL 29 s.L RP (part), IL 29 s.J ss.1 RP and adjoining Government Land |
| (b) | Site area and/or gross floor area involved 涉及的地盤面積及/或總樓面面積                                           | ☑Site area 地盤面積 381 sq.m 平方米☑About 約 □Gross floor area 總樓面面積 sq.m 平方米□About 約                                                                                                                                                         |
| (c) | Area of Government land included (if any)<br>所包括的政府土地面積(倘有)                                          | sq.m 平方米 ☑About 約                                                                                                                                                                                                                     |

| (ii) For Type (ii) application                | ation 供第(ii)類申請                                                                                                                                                                                                                                                                                                                                                                                                                                  |  |  |  |  |
|-----------------------------------------------|--------------------------------------------------------------------------------------------------------------------------------------------------------------------------------------------------------------------------------------------------------------------------------------------------------------------------------------------------------------------------------------------------------------------------------------------------|--|--|--|--|
|                                               | □ Diversion of stream 河道改道 □ Filling of pond 填塘                                                                                                                                                                                                                                                                                                                                                                                                  |  |  |  |  |
|                                               | Area of filling 填塘面積 sq.m 平方米 □About 約 Depth of filling 填塘深度 m 米 □About 約                                                                                                                                                                                                                                                                                                                                                                        |  |  |  |  |
| (a) Operation involved<br>涉及工程                | □ Filling of land 填土 Area of filling 填土面積 sq.m 平方米 □About 約 Depth of filling 填土厚度 m 米 □About 約                                                                                                                                                                                                                                                                                                                                                   |  |  |  |  |
|                                               | ☑ Excavation of land 挖土 Area of excavation 挖土面積 Depth of excavation 挖土深度  □ Excavation 挖土面積 □ Sq.m 平方米 ☑ About 約 □ M ※ ☑ About 約                                                                                                                                                                                                                                                                                                                 |  |  |  |  |
|                                               | (Please indicate on site plan the boundary of concerned land/pond(s), and particulars of stream diversion, the extent of filling of land/pond(s) and/or excavation of land) (請用圖則顯示有關土地/池塘界線,以及河道改道、填塘、填土及/或挖土的細節及/或範圍))                                                                                                                                                                                                                         |  |  |  |  |
| (b) Intended<br>use/development<br>有意進行的用途/發展 | Underground Vehicular Tunnel T1 (connecting Lee Garden One and Lee Garden Three), Hysan Avenue, Causeway Bay For more details, please refer to the attached Planning Statement.                                                                                                                                                                                                                                                                  |  |  |  |  |
| (11) F T (11)                                 | A FILE ARRAGON Months Joseph                                                                                                                                                                                                                                                                                                                                                                                                                     |  |  |  |  |
| (iii) For Type (iii) applic                   |                                                                                                                                                                                                                                                                                                                                                                                                                                                  |  |  |  |  |
| (a) Nature and scale<br>性質及規模                 | □ Public utility installation 公用事業設施裝置 □ Utility installation for private project 私人發展計劃的公用設施裝置 Please specify the type and number of utility to be provided as well as the dimensions of each building/structure, where appropriate 請註明有關裝置的性質及數量,包括每座建築物/構築物(倘有)的長度、高度和闊度  Number of Name/type of installation 裝置名稱/種類  Number of provision 數量  Dimension of each installation /building/structure (m) (LxWxH) 每個裝置/建築物/構築物的尺寸 (米) (長 x 闊 x 高) |  |  |  |  |
|                                               | (Please illustrate on plan the layout of the installation 請用圖則顯示裝置的布局)                                                                                                                                                                                                                                                                                                                                                                           |  |  |  |  |