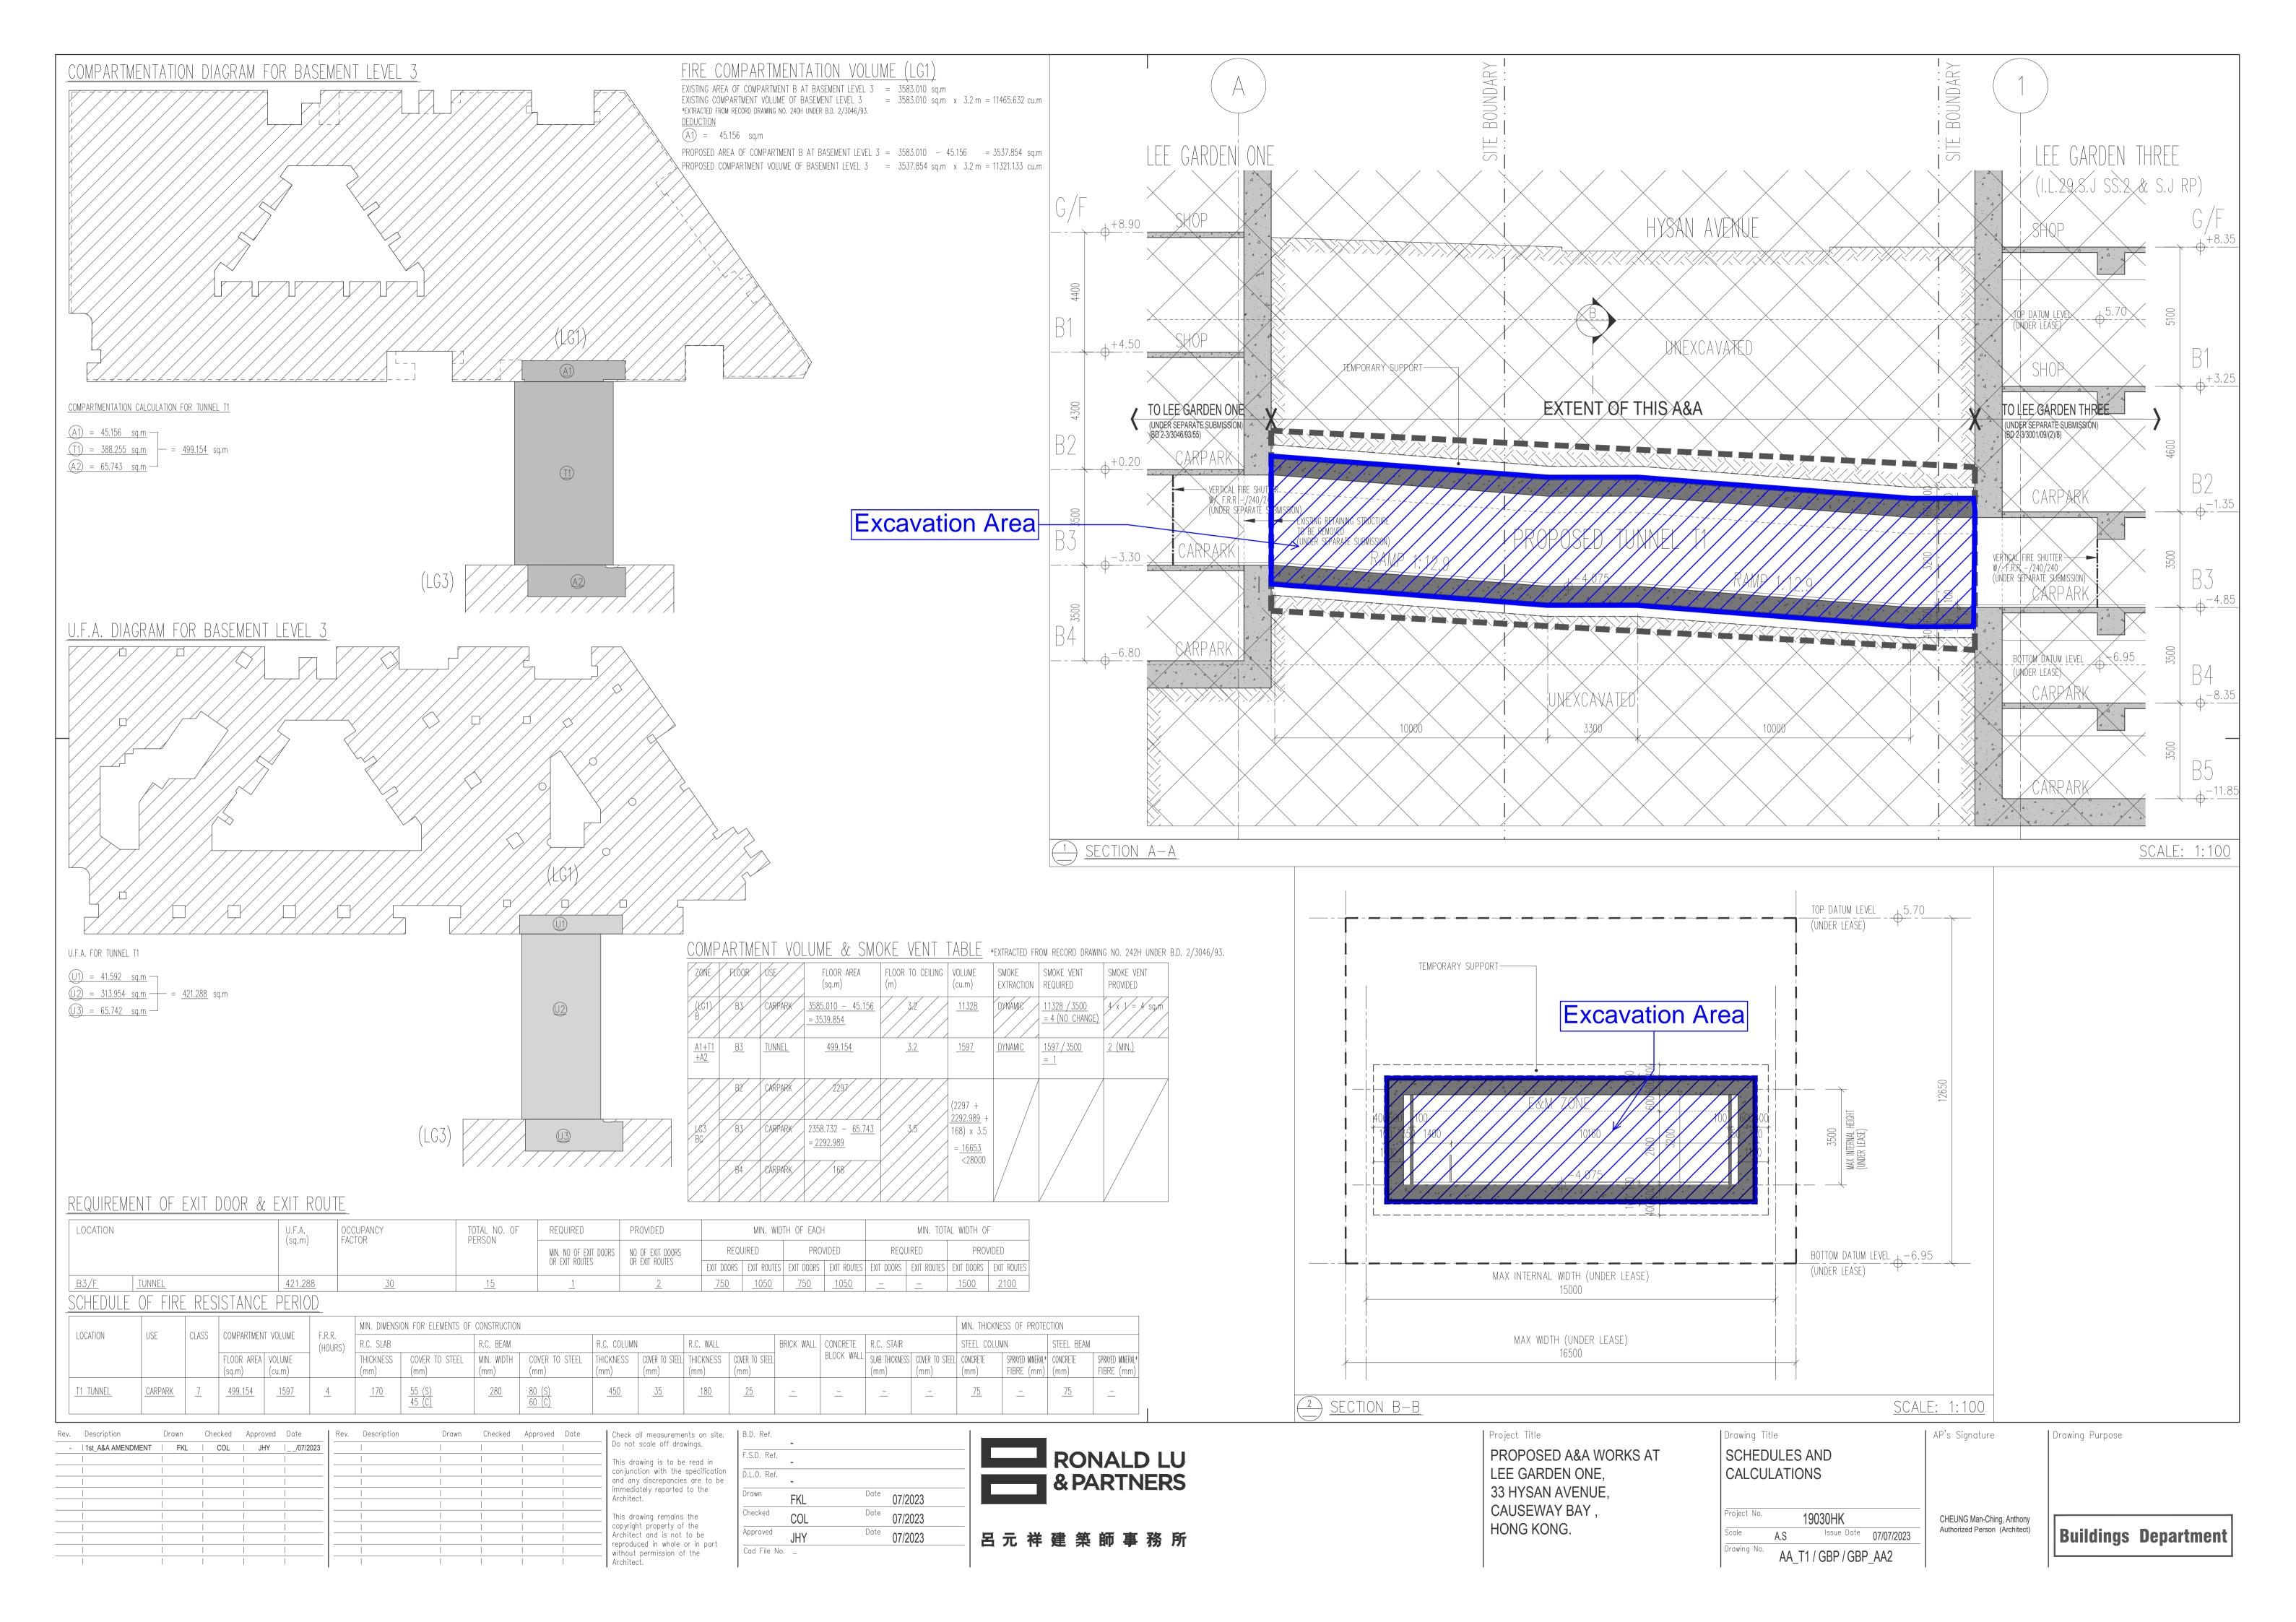

| 3.  | Application Site 申請地點                                                                                |                                                                                                                                                                                                                                       |
|-----|------------------------------------------------------------------------------------------------------|---------------------------------------------------------------------------------------------------------------------------------------------------------------------------------------------------------------------------------------|
| (a) | Full address / location / demarcation district and lot number (if applicable) 詳細地址/地點/丈量約份及地段號碼(如適用) | Tunnel between Lee Garden One (33 Hysan Avenue) and Lee Garden Three (10 Hysan Avenue) under a section of Hysan Avenue.  Tunnel connects lots IL 29 s.MM (part), IL 29 s.L RP (part), IL 29 s.J ss.1 RP and adjoining Government Land |
| (b) | Site area and/or gross floor area involved 涉及的地盤面積及/或總樓面面積                                           | ☑Site area 地盤面積 381 sq.m 平方米☑About 約 □Gross floor area 總樓面面積 sq.m 平方米□About 約                                                                                                                                                         |
| (c) | Area of Government land included (if any)<br>所包括的政府土地面積(倘有)                                          | sq.m 平方米 ☑About 約                                                                                                                                                                                                                     |

| (ii) For Type (ii) application                | ation 供第(ii)類申請                                                                                                                                                                                                                                                                                                                                                                                                                                  |  |  |  |  |
|-----------------------------------------------|--------------------------------------------------------------------------------------------------------------------------------------------------------------------------------------------------------------------------------------------------------------------------------------------------------------------------------------------------------------------------------------------------------------------------------------------------|--|--|--|--|
|                                               | □ Diversion of stream 河道改道 □ Filling of pond 填塘                                                                                                                                                                                                                                                                                                                                                                                                  |  |  |  |  |
|                                               | Area of filling 填塘面積 sq.m 平方米 □About 約 Depth of filling 填塘深度 m 米 □About 約                                                                                                                                                                                                                                                                                                                                                                        |  |  |  |  |
| (a) Operation involved<br>涉及工程                | □ Filling of land 填土 Area of filling 填土面積 sq.m 平方米 □About 約 Depth of filling 填土厚度 m 米 □About 約                                                                                                                                                                                                                                                                                                                                                   |  |  |  |  |
|                                               | ☑ Excavation of land 挖土 Area of excavation 挖土面積 Depth of excavation 挖土深度  □ Excavation 挖土面積 □ Sq.m 平方米 ☑ About 約 □ M ※ ☑ About 約                                                                                                                                                                                                                                                                                                                 |  |  |  |  |
|                                               | (Please indicate on site plan the boundary of concerned land/pond(s), and particulars of stream diversion, the extent of filling of land/pond(s) and/or excavation of land) (請用圖則顯示有關土地/池塘界線,以及河道改道、填塘、填土及/或挖土的細節及/或範圍))                                                                                                                                                                                                                         |  |  |  |  |
| (b) Intended<br>use/development<br>有意進行的用途/發展 | Underground Vehicular Tunnel T1 (connecting Lee Garden One and Lee Garden Three), Hysan Avenue, Causeway Bay For more details, please refer to the attached Planning Statement.                                                                                                                                                                                                                                                                  |  |  |  |  |
| (11) F T (11)                                 | A FILE ARRAGON Months Joseph                                                                                                                                                                                                                                                                                                                                                                                                                     |  |  |  |  |
| (iii) For Type (iii) applic                   |                                                                                                                                                                                                                                                                                                                                                                                                                                                  |  |  |  |  |
| (a) Nature and scale<br>性質及規模                 | □ Public utility installation 公用事業設施裝置 □ Utility installation for private project 私人發展計劃的公用設施裝置 Please specify the type and number of utility to be provided as well as the dimensions of each building/structure, where appropriate 請註明有關裝置的性質及數量,包括每座建築物/構築物(倘有)的長度、高度和闊度  Number of Name/type of installation 裝置名稱/種類  Number of provision 數量  Dimension of each installation /building/structure (m) (LxWxH) 每個裝置/建築物/構築物的尺寸 (米) (長 x 闊 x 高) |  |  |  |  |
|                                               | (Please illustrate on plan the layout of the installation 請用圖則顯示裝置的布局)                                                                                                                                                                                                                                                                                                                                                                           |  |  |  |  |