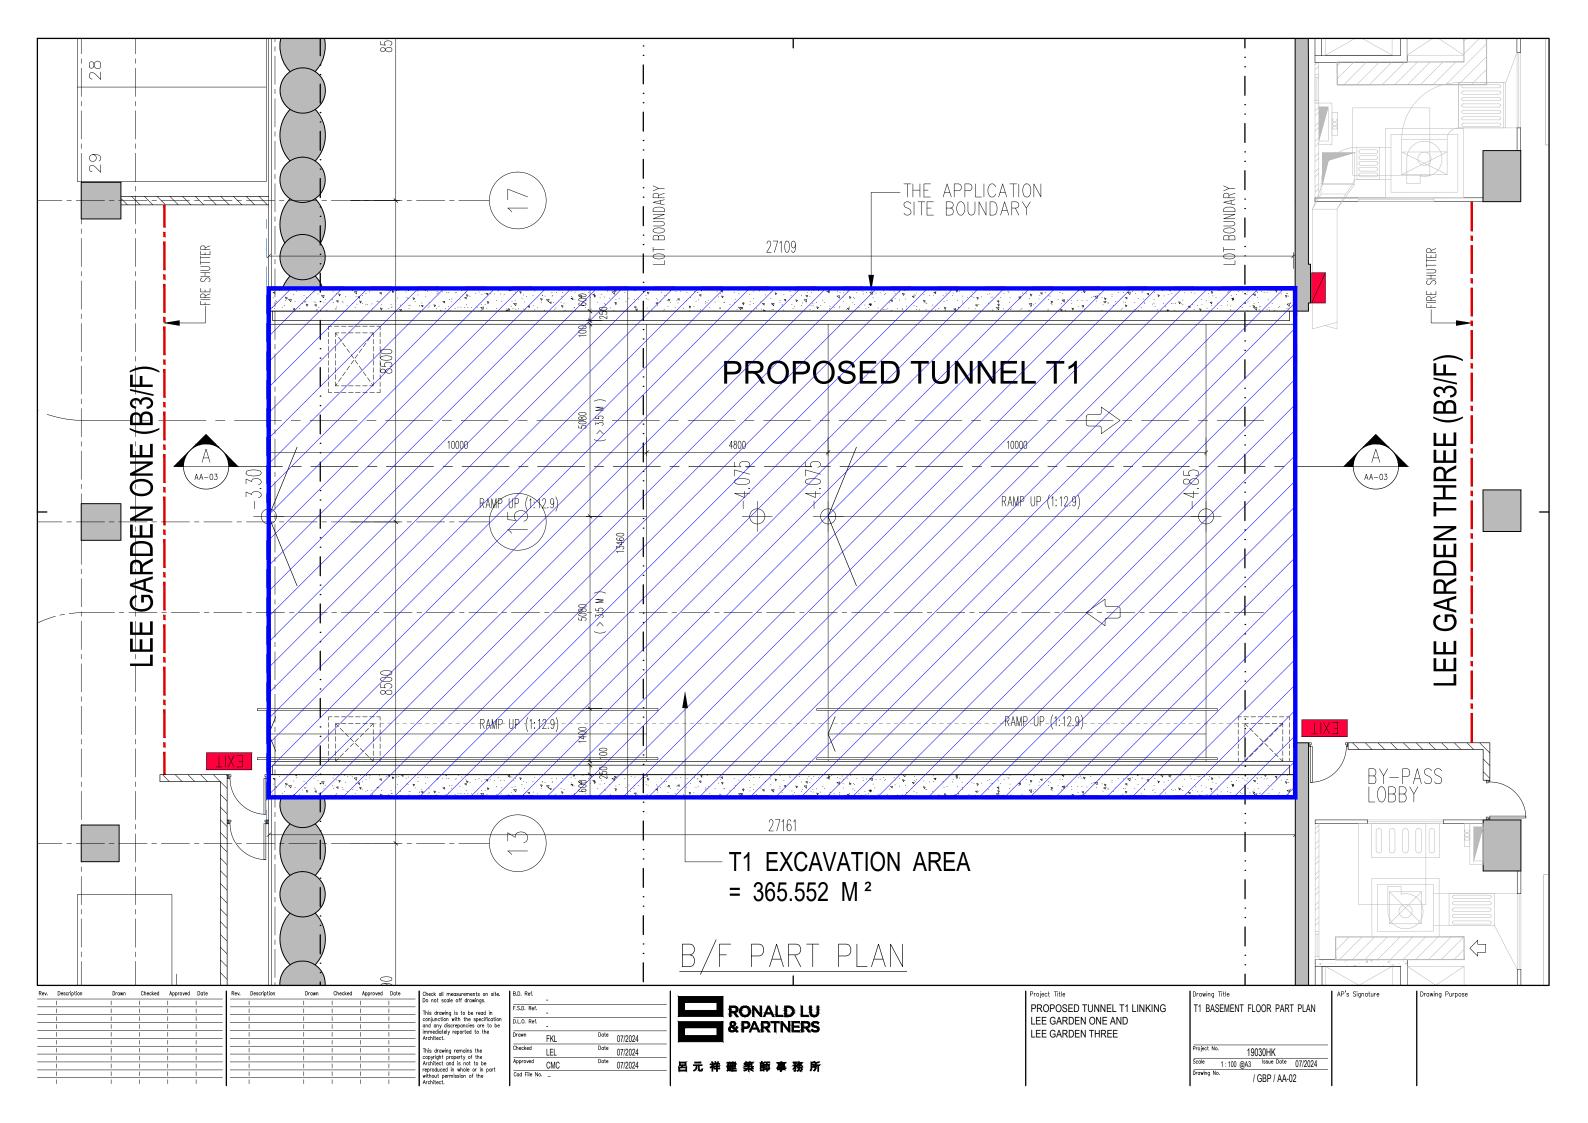

| 3.  | Application Site 申請地點                                                                                |                                                                                                                                                                                                                                       |
|-----|------------------------------------------------------------------------------------------------------|---------------------------------------------------------------------------------------------------------------------------------------------------------------------------------------------------------------------------------------|
| (a) | Full address / location / demarcation district and lot number (if applicable) 詳細地址/地點/丈量約份及地段號碼(如適用) | Tunnel between Lee Garden One (33 Hysan Avenue) and Lee Garden Three (10 Hysan Avenue) under a section of Hysan Avenue.  Tunnel connects lots IL 29 s.MM (part), IL 29 s.L RP (part), IL 29 s.J ss.1 RP and adjoining Government Land |
| (b) | Site area and/or gross floor area involved 涉及的地盤面積及/或總樓面面積                                           | ☑Site area 地盤面積 381 sq.m 平方米☑About 約 □Gross floor area 總樓面面積 sq.m 平方米□About 約                                                                                                                                                         |
| (c) | Area of Government land included (if any)<br>所包括的政府土地面積(倘有)                                          | sq.m 平方米 ☑About 約                                                                                                                                                                                                                     |

| (ii) For Type (ii) application                | ation 供第(ii)類申請                                                                                                                                                                                                                                                                                                                                                                                                                                  |  |  |  |  |
|-----------------------------------------------|--------------------------------------------------------------------------------------------------------------------------------------------------------------------------------------------------------------------------------------------------------------------------------------------------------------------------------------------------------------------------------------------------------------------------------------------------|--|--|--|--|
|                                               | □ Diversion of stream 河道改道 □ Filling of pond 填塘                                                                                                                                                                                                                                                                                                                                                                                                  |  |  |  |  |
|                                               | Area of filling 填塘面積 sq.m 平方米 □About 約 Depth of filling 填塘深度 m 米 □About 約                                                                                                                                                                                                                                                                                                                                                                        |  |  |  |  |
| (a) Operation involved<br>涉及工程                | □ Filling of land 填土 Area of filling 填土面積 sq.m 平方米 □About 約 Depth of filling 填土厚度 m 米 □About 約                                                                                                                                                                                                                                                                                                                                                   |  |  |  |  |
|                                               | ☑ Excavation of land 挖土 Area of excavation 挖土面積 Depth of excavation 挖土深度  □ Excavation 挖土面積 □ Sq.m 平方米 ☑ About 約 □ M ※ ☑ About 約                                                                                                                                                                                                                                                                                                                 |  |  |  |  |
|                                               | (Please indicate on site plan the boundary of concerned land/pond(s), and particulars of stream diversion, the extent of filling of land/pond(s) and/or excavation of land) (請用圖則顯示有關土地/池塘界線,以及河道改道、填塘、填土及/或挖土的細節及/或範圍))                                                                                                                                                                                                                         |  |  |  |  |
| (b) Intended<br>use/development<br>有意進行的用途/發展 | Underground Vehicular Tunnel T1 (connecting Lee Garden One and Lee Garden Three), Hysan Avenue, Causeway Bay For more details, please refer to the attached Planning Statement.                                                                                                                                                                                                                                                                  |  |  |  |  |
| (11) F T (11)                                 | A FILE ARRAGON Months Joseph                                                                                                                                                                                                                                                                                                                                                                                                                     |  |  |  |  |
| (iii) For Type (iii) applic                   |                                                                                                                                                                                                                                                                                                                                                                                                                                                  |  |  |  |  |
| (a) Nature and scale<br>性質及規模                 | □ Public utility installation 公用事業設施裝置 □ Utility installation for private project 私人發展計劃的公用設施裝置 Please specify the type and number of utility to be provided as well as the dimensions of each building/structure, where appropriate 請註明有關裝置的性質及數量,包括每座建築物/構築物(倘有)的長度、高度和闊度  Number of Name/type of installation 裝置名稱/種類  Number of provision 數量  Dimension of each installation /building/structure (m) (LxWxH) 每個裝置/建築物/構築物的尺寸 (米) (長 x 闊 x 高) |  |  |  |  |
|                                               | (Please illustrate on plan the layout of the installation 請用圖則顯示裝置的布局)                                                                                                                                                                                                                                                                                                                                                                           |  |  |  |  |