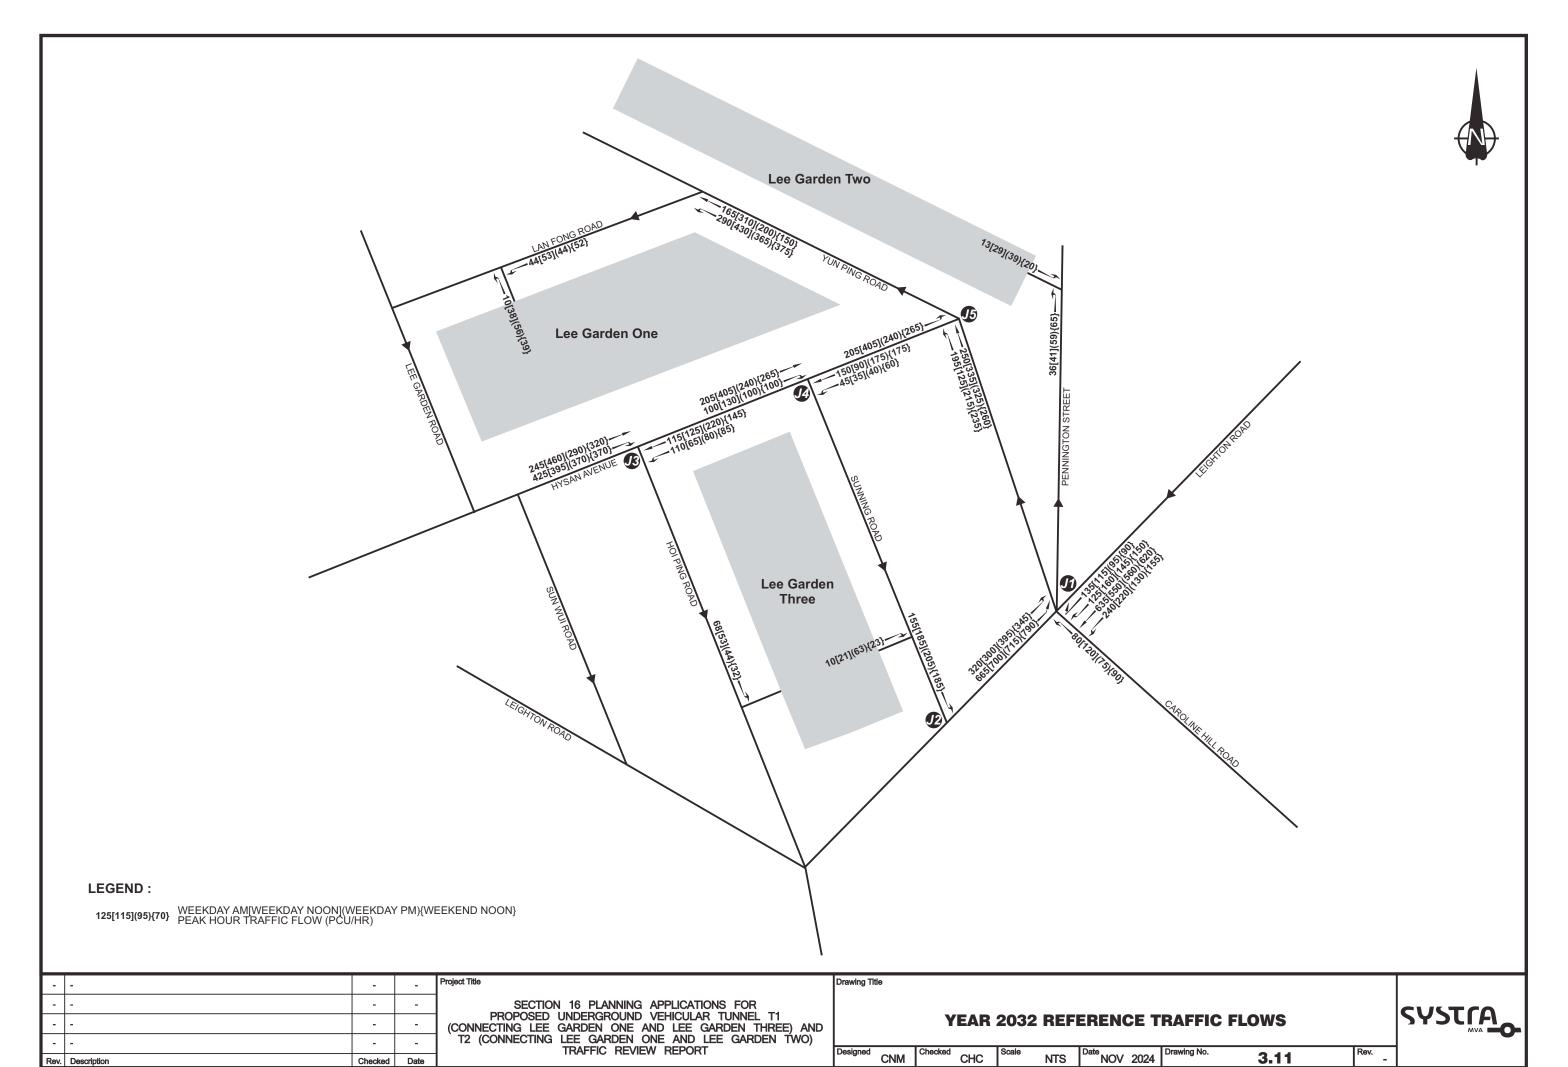

| 3.  | Application Site 申請地點                                                                                |                                                                                                                                                                                                                                       |
|-----|------------------------------------------------------------------------------------------------------|---------------------------------------------------------------------------------------------------------------------------------------------------------------------------------------------------------------------------------------|
| (a) | Full address / location / demarcation district and lot number (if applicable) 詳細地址/地點/丈量約份及地段號碼(如適用) | Tunnel between Lee Garden One (33 Hysan Avenue) and Lee Garden Three (10 Hysan Avenue) under a section of Hysan Avenue.  Tunnel connects lots IL 29 s.MM (part), IL 29 s.L RP (part), IL 29 s.J ss.1 RP and adjoining Government Land |
| (b) | Site area and/or gross floor area involved 涉及的地盤面積及/或總樓面面積                                           | ☑Site area 地盤面積 381 sq.m 平方米☑About 約 □Gross floor area 總樓面面積 sq.m 平方米□About 約                                                                                                                                                         |
| (c) | Area of Government land included (if any)<br>所包括的政府土地面積(倘有)                                          | sq.m 平方米 ☑About 約                                                                                                                                                                                                                     |

| (ii) For Type (ii) application                | ation 供第(ii)類申請                                                                                                                                                                                                                                                                                                                                                                                                                                  |  |  |  |  |
|-----------------------------------------------|--------------------------------------------------------------------------------------------------------------------------------------------------------------------------------------------------------------------------------------------------------------------------------------------------------------------------------------------------------------------------------------------------------------------------------------------------|--|--|--|--|
|                                               | □ Diversion of stream 河道改道 □ Filling of pond 填塘                                                                                                                                                                                                                                                                                                                                                                                                  |  |  |  |  |
|                                               | Area of filling 填塘面積 sq.m 平方米 □About 約 Depth of filling 填塘深度 m 米 □About 約                                                                                                                                                                                                                                                                                                                                                                        |  |  |  |  |
| (a) Operation involved<br>涉及工程                | □ Filling of land 填土 Area of filling 填土面積 sq.m 平方米 □About 約 Depth of filling 填土厚度 m 米 □About 約                                                                                                                                                                                                                                                                                                                                                   |  |  |  |  |
|                                               | ☑ Excavation of land 挖土 Area of excavation 挖土面積 Depth of excavation 挖土深度  □ Excavation 挖土面積 □ Sq.m 平方米 ☑ About 約 □ M ※ ☑ About 約                                                                                                                                                                                                                                                                                                                 |  |  |  |  |
|                                               | (Please indicate on site plan the boundary of concerned land/pond(s), and particulars of stream diversion, the extent of filling of land/pond(s) and/or excavation of land) (請用圖則顯示有關土地/池塘界線,以及河道改道、填塘、填土及/或挖土的細節及/或範圍))                                                                                                                                                                                                                         |  |  |  |  |
| (b) Intended<br>use/development<br>有意進行的用途/發展 | Underground Vehicular Tunnel T1 (connecting Lee Garden One and Lee Garden Three), Hysan Avenue, Causeway Bay For more details, please refer to the attached Planning Statement.                                                                                                                                                                                                                                                                  |  |  |  |  |
| (11) F T (11)                                 | A FILE ARRAGON Months Joseph                                                                                                                                                                                                                                                                                                                                                                                                                     |  |  |  |  |
| (iii) For Type (iii) applic                   |                                                                                                                                                                                                                                                                                                                                                                                                                                                  |  |  |  |  |
| (a) Nature and scale<br>性質及規模                 | □ Public utility installation 公用事業設施裝置 □ Utility installation for private project 私人發展計劃的公用設施裝置 Please specify the type and number of utility to be provided as well as the dimensions of each building/structure, where appropriate 請註明有關裝置的性質及數量,包括每座建築物/構築物(倘有)的長度、高度和闊度  Number of Name/type of installation 裝置名稱/種類  Number of provision 數量  Dimension of each installation /building/structure (m) (LxWxH) 每個裝置/建築物/構築物的尺寸 (米) (長 x 闊 x 高) |  |  |  |  |
|                                               | (Please illustrate on plan the layout of the installation 請用圖則顯示裝置的布局)                                                                                                                                                                                                                                                                                                                                                                           |  |  |  |  |