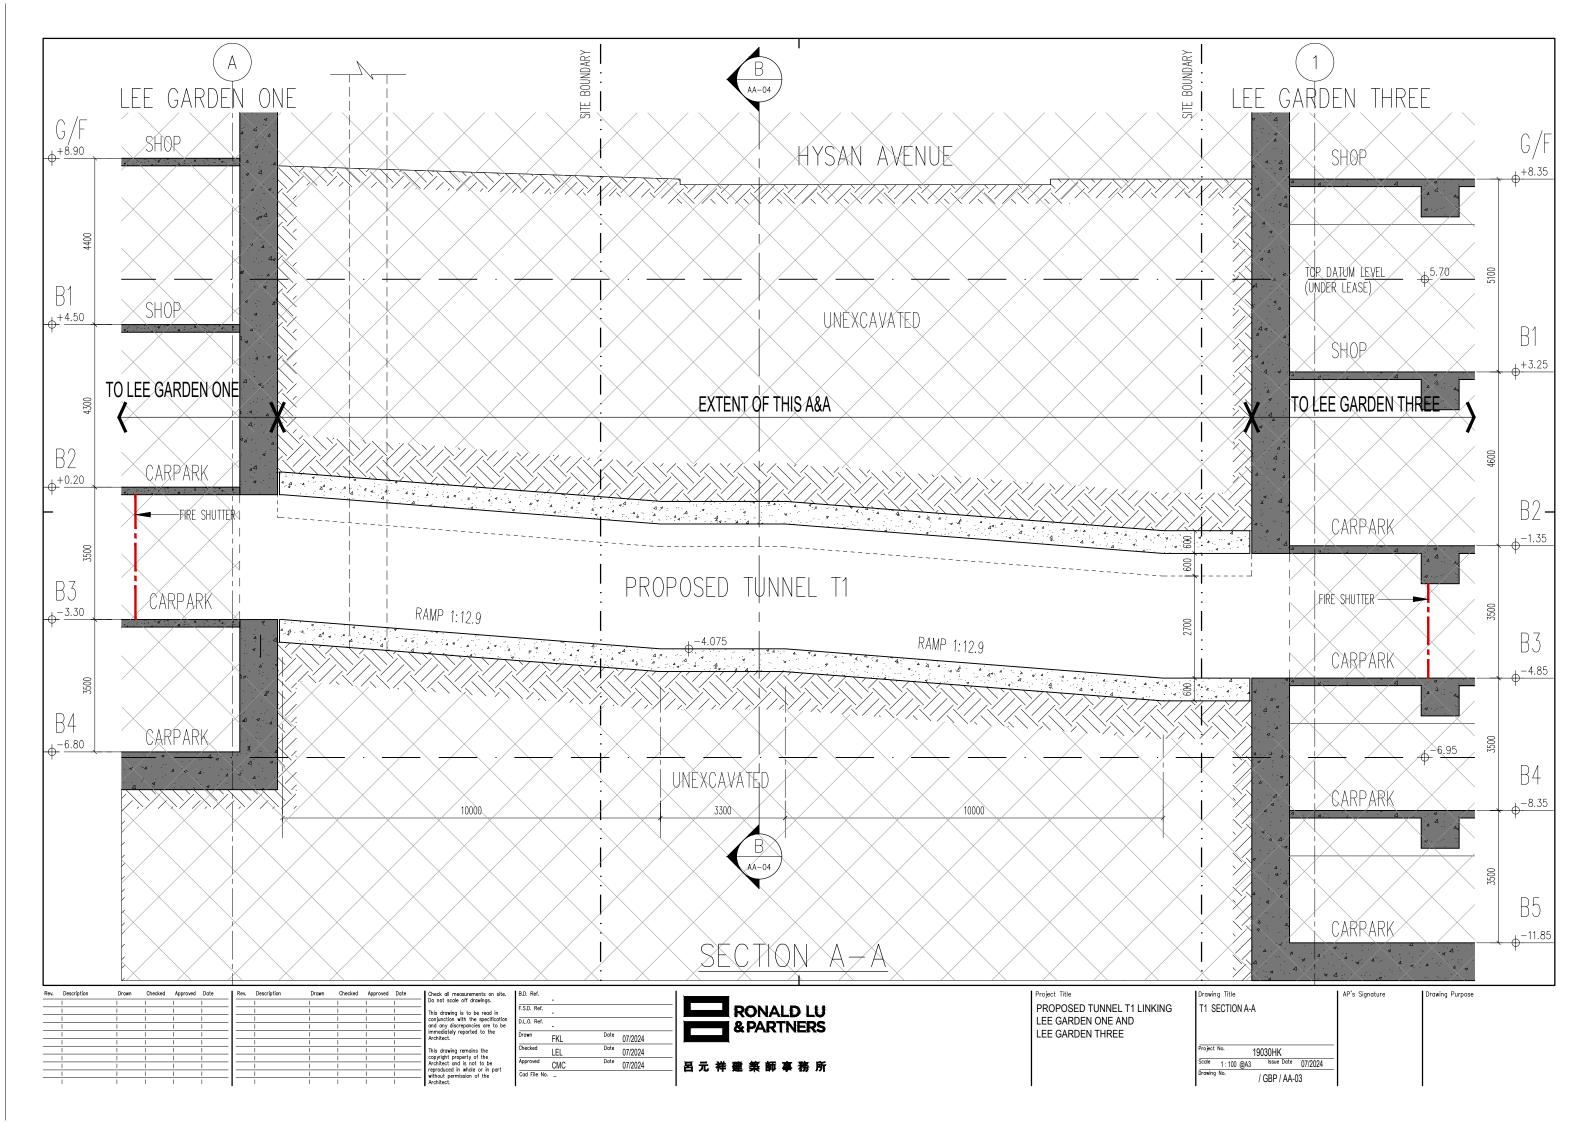

| 3.  | Application Site 申請地點                                                                                |                                                                                                                                                                                                                                       |
|-----|------------------------------------------------------------------------------------------------------|---------------------------------------------------------------------------------------------------------------------------------------------------------------------------------------------------------------------------------------|
| (a) | Full address / location / demarcation district and lot number (if applicable) 詳細地址/地點/丈量約份及地段號碼(如適用) | Tunnel between Lee Garden One (33 Hysan Avenue) and Lee Garden Three (10 Hysan Avenue) under a section of Hysan Avenue.  Tunnel connects lots IL 29 s.MM (part), IL 29 s.L RP (part), IL 29 s.J ss.1 RP and adjoining Government Land |
| (b) | Site area and/or gross floor area involved 涉及的地盤面積及/或總樓面面積                                           | ☑Site area 地盤面積 381 sq.m 平方米☑About 約 □Gross floor area 總樓面面積 sq.m 平方米□About 約                                                                                                                                                         |
| (c) | Area of Government land included (if any)<br>所包括的政府土地面積(倘有)                                          | sq.m 平方米 ☑About 約                                                                                                                                                                                                                     |

| (ii) For Type (ii) application                | ation 供第(ii)類申請                                                                                                                                                                                                                                                                                                                                                                                                                                  |  |  |  |  |
|-----------------------------------------------|--------------------------------------------------------------------------------------------------------------------------------------------------------------------------------------------------------------------------------------------------------------------------------------------------------------------------------------------------------------------------------------------------------------------------------------------------|--|--|--|--|
|                                               | □ Diversion of stream 河道改道 □ Filling of pond 填塘                                                                                                                                                                                                                                                                                                                                                                                                  |  |  |  |  |
|                                               | Area of filling 填塘面積 sq.m 平方米 □About 約 Depth of filling 填塘深度 m 米 □About 約                                                                                                                                                                                                                                                                                                                                                                        |  |  |  |  |
| (a) Operation involved<br>涉及工程                | □ Filling of land 填土 Area of filling 填土面積 sq.m 平方米 □About 約 Depth of filling 填土厚度 m 米 □About 約                                                                                                                                                                                                                                                                                                                                                   |  |  |  |  |
|                                               | ☑ Excavation of land 挖土 Area of excavation 挖土面積 Depth of excavation 挖土深度  □ Excavation 挖土面積 □ Sq.m 平方米 ☑ About 約 □ M ※ ☑ About 約                                                                                                                                                                                                                                                                                                                 |  |  |  |  |
|                                               | (Please indicate on site plan the boundary of concerned land/pond(s), and particulars of stream diversion, the extent of filling of land/pond(s) and/or excavation of land) (請用圖則顯示有關土地/池塘界線,以及河道改道、填塘、填土及/或挖土的細節及/或範圍))                                                                                                                                                                                                                         |  |  |  |  |
| (b) Intended<br>use/development<br>有意進行的用途/發展 | Underground Vehicular Tunnel T1 (connecting Lee Garden One and Lee Garden Three), Hysan Avenue, Causeway Bay For more details, please refer to the attached Planning Statement.                                                                                                                                                                                                                                                                  |  |  |  |  |
| (11) F T (11)                                 | A FILE ARRAGON Months Joseph                                                                                                                                                                                                                                                                                                                                                                                                                     |  |  |  |  |
| (iii) For Type (iii) applic                   |                                                                                                                                                                                                                                                                                                                                                                                                                                                  |  |  |  |  |
| (a) Nature and scale<br>性質及規模                 | □ Public utility installation 公用事業設施裝置 □ Utility installation for private project 私人發展計劃的公用設施裝置 Please specify the type and number of utility to be provided as well as the dimensions of each building/structure, where appropriate 請註明有關裝置的性質及數量,包括每座建築物/構築物(倘有)的長度、高度和闊度  Number of Name/type of installation 裝置名稱/種類  Number of provision 數量  Dimension of each installation /building/structure (m) (LxWxH) 每個裝置/建築物/構築物的尺寸 (米) (長 x 闊 x 高) |  |  |  |  |
|                                               | (Please illustrate on plan the layout of the installation 請用圖則顯示裝置的布局)                                                                                                                                                                                                                                                                                                                                                                           |  |  |  |  |

| 9. Impacts of De                                                                                                                                                                                                                                                   | velopme                                                                                                                                                                                                                 | ent Proposal 擬議發展計劃                                                                                                                                                                | 到的影響                                                                    |                                                            |  |  |  |
|--------------------------------------------------------------------------------------------------------------------------------------------------------------------------------------------------------------------------------------------------------------------|-------------------------------------------------------------------------------------------------------------------------------------------------------------------------------------------------------------------------|------------------------------------------------------------------------------------------------------------------------------------------------------------------------------------|-------------------------------------------------------------------------|------------------------------------------------------------|--|--|--|
| justifications/reasons fo                                                                                                                                                                                                                                          | If necessary, please use separate sheets to indicate the proposed measures to minimise possible adverse impacts or give justifications/reasons for not providing such measures. 如需要的話,請另頁註明可盡量減少可能出現不良影響的措施,否則請提供理據/理由。 |                                                                                                                                                                                    |                                                                         |                                                            |  |  |  |
| Does the development proposal involve alteration of existing building? 擬議發展計劃是否包括現有建築物的改動?  Yes 是  Please provide details 請提供詳情 The tunnel connects Lee Garden One and Lee Garden Three. There will be alterations at the connections with the existing buildings. |                                                                                                                                                                                                                         |                                                                                                                                                                                    |                                                                         |                                                            |  |  |  |
| Does the development proposal involve the operation on the right? 擬議發展是否涉及右列的工程? (Note: where Type (ii) application is the subject of application, please skip this section. 註:如申請涉及第(ii)類申請,請跳至下一條問題。)                                                            | Yes 是<br>No 否                                                                                                                                                                                                           | 園) □ Diversion of stream 河道元 □ Filling of pond 填塘 Area of filling 填塘面積 Depth of filling 填塘深度 □ Filling of land 填土 Area of filling 填土面積 Depth of filling 填土面積 Area of excavation 挖土 | nd/or excavation of land)<br>地塘界線,以及河道改道、填塘、填土<br>牧道<br>sq.m 平方米<br>m 米 | 上及/或挖土的細節及/或範 □About 約 □About 約 □About 約 □About 約 □About 約 |  |  |  |
| Would the development proposal cause any adverse impacts? 擬議發展計劃會否造成不良影響?                                                                                                                                                                                          | On envir<br>On traffic<br>On water<br>On drain<br>On slope<br>Affected<br>Landscap<br>Tree Fell<br>Visual In<br>Others (F                                                                                               |                                                                                                                                                                                    | affected trees (if possible)                                            | 故目、及胸高度的樹幹                                                 |  |  |  |