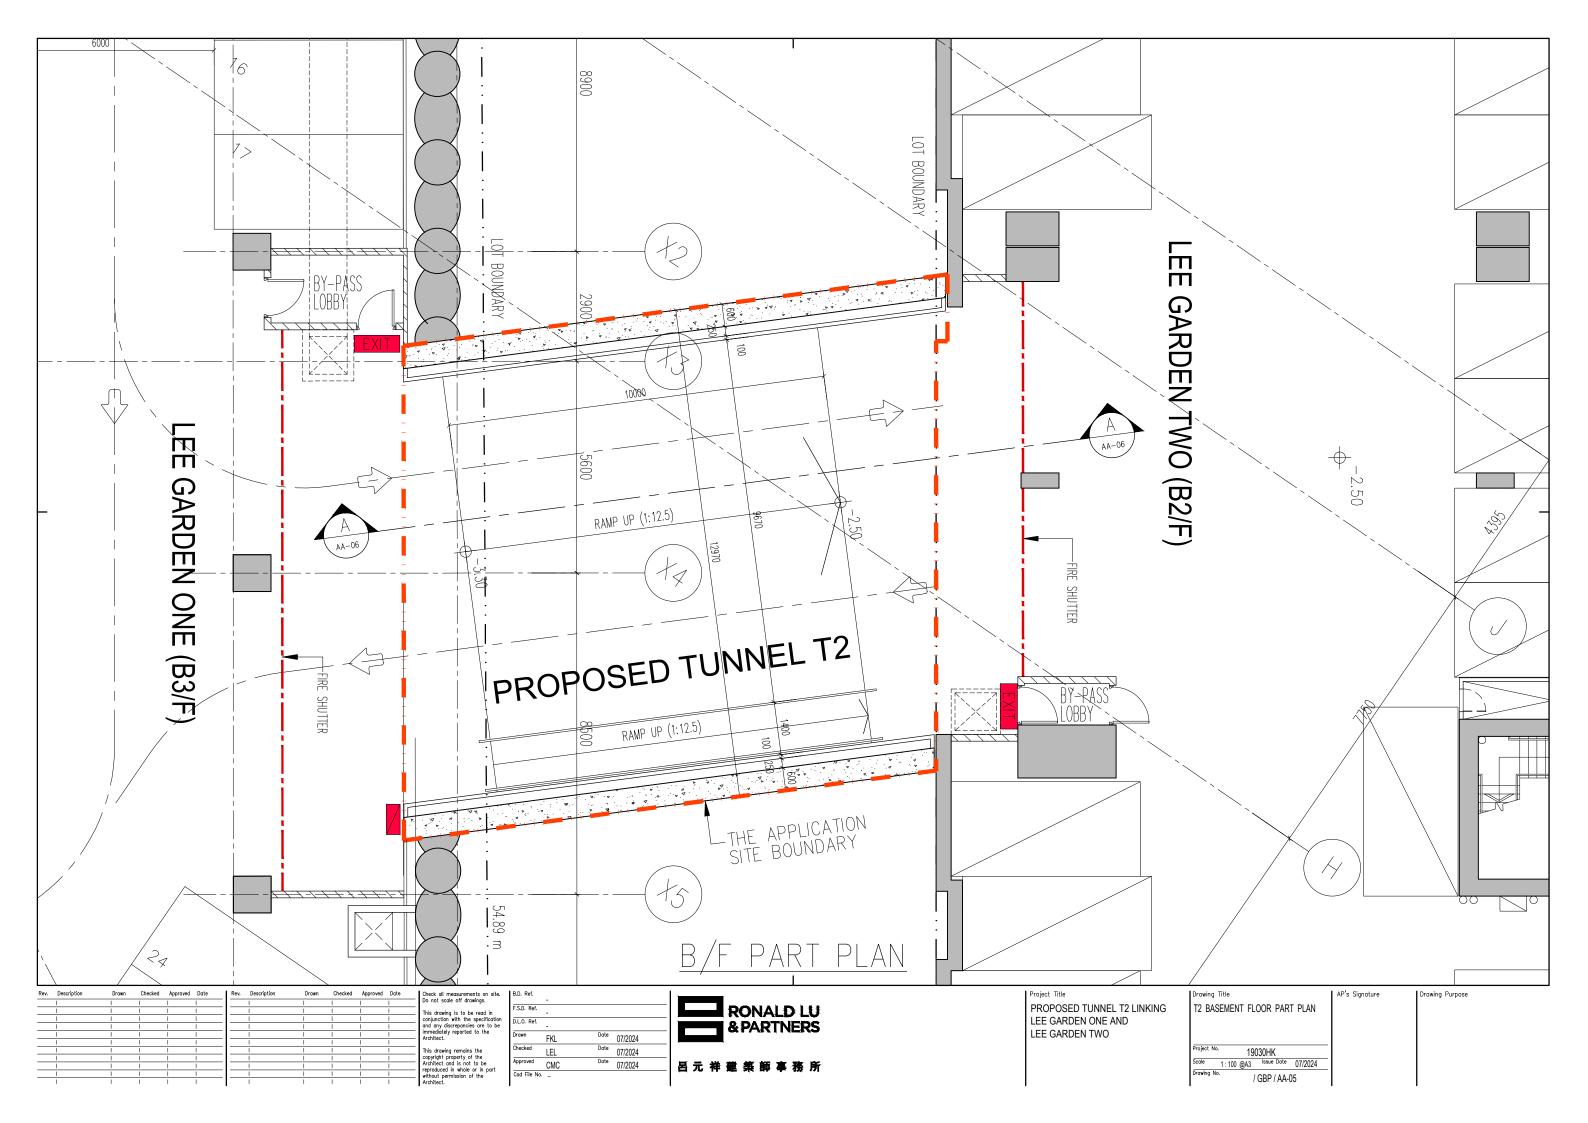

| 3.  | Application Site 申請地點                                                                                |                                                                                                                                                                                                                                       |
|-----|------------------------------------------------------------------------------------------------------|---------------------------------------------------------------------------------------------------------------------------------------------------------------------------------------------------------------------------------------|
| (a) | Full address / location / demarcation district and lot number (if applicable) 詳細地址/地點/丈量約份及地段號碼(如適用) | Tunnel between Lee Garden One (33 Hysan Avenue) and Lee Garden Three (10 Hysan Avenue) under a section of Hysan Avenue.  Tunnel connects lots IL 29 s.MM (part), IL 29 s.L RP (part), IL 29 s.J ss.1 RP and adjoining Government Land |
| (b) | Site area and/or gross floor area involved 涉及的地盤面積及/或總樓面面積                                           | ☑Site area 地盤面積 381 sq.m 平方米☑About 約 □Gross floor area 總樓面面積 sq.m 平方米□About 約                                                                                                                                                         |
| (c) | Area of Government land included (if any)<br>所包括的政府土地面積(倘有)                                          | sq.m 平方米 ☑About 約                                                                                                                                                                                                                     |

| (ii) For Type (ii) application                | ation 供第(ii)類申請                                                                                                                                                                                                                                                                                                                                                                                                                                  |  |  |  |  |
|-----------------------------------------------|--------------------------------------------------------------------------------------------------------------------------------------------------------------------------------------------------------------------------------------------------------------------------------------------------------------------------------------------------------------------------------------------------------------------------------------------------|--|--|--|--|
|                                               | □ Diversion of stream 河道改道 □ Filling of pond 填塘                                                                                                                                                                                                                                                                                                                                                                                                  |  |  |  |  |
|                                               | Area of filling 填塘面積 sq.m 平方米 □About 約 Depth of filling 填塘深度 m 米 □About 約                                                                                                                                                                                                                                                                                                                                                                        |  |  |  |  |
| (a) Operation involved<br>涉及工程                | □ Filling of land 填土 Area of filling 填土面積 sq.m 平方米 □About 約 Depth of filling 填土厚度 m 米 □About 約                                                                                                                                                                                                                                                                                                                                                   |  |  |  |  |
|                                               | ☑ Excavation of land 挖土 Area of excavation 挖土面積 Depth of excavation 挖土深度  □ Excavation 挖土面積 □ Sq.m 平方米 ☑ About 約 □ M ※ ☑ About 約                                                                                                                                                                                                                                                                                                                 |  |  |  |  |
|                                               | (Please indicate on site plan the boundary of concerned land/pond(s), and particulars of stream diversion, the extent of filling of land/pond(s) and/or excavation of land) (請用圖則顯示有關土地/池塘界線,以及河道改道、填塘、填土及/或挖土的細節及/或範圍))                                                                                                                                                                                                                         |  |  |  |  |
| (b) Intended<br>use/development<br>有意進行的用途/發展 | Underground Vehicular Tunnel T1 (connecting Lee Garden One and Lee Garden Three), Hysan Avenue, Causeway Bay For more details, please refer to the attached Planning Statement.                                                                                                                                                                                                                                                                  |  |  |  |  |
| (11) F T (11)                                 | A FILE ARRAGON Months Joseph                                                                                                                                                                                                                                                                                                                                                                                                                     |  |  |  |  |
| (iii) For Type (iii) applic                   |                                                                                                                                                                                                                                                                                                                                                                                                                                                  |  |  |  |  |
| (a) Nature and scale<br>性質及規模                 | □ Public utility installation 公用事業設施裝置 □ Utility installation for private project 私人發展計劃的公用設施裝置 Please specify the type and number of utility to be provided as well as the dimensions of each building/structure, where appropriate 請註明有關裝置的性質及數量,包括每座建築物/構築物(倘有)的長度、高度和闊度  Number of Name/type of installation 裝置名稱/種類  Number of provision 數量  Dimension of each installation /building/structure (m) (LxWxH) 每個裝置/建築物/構築物的尺寸 (米) (長 x 闊 x 高) |  |  |  |  |
|                                               | (Please illustrate on plan the layout of the installation 請用圖則顯示裝置的布局)                                                                                                                                                                                                                                                                                                                                                                           |  |  |  |  |