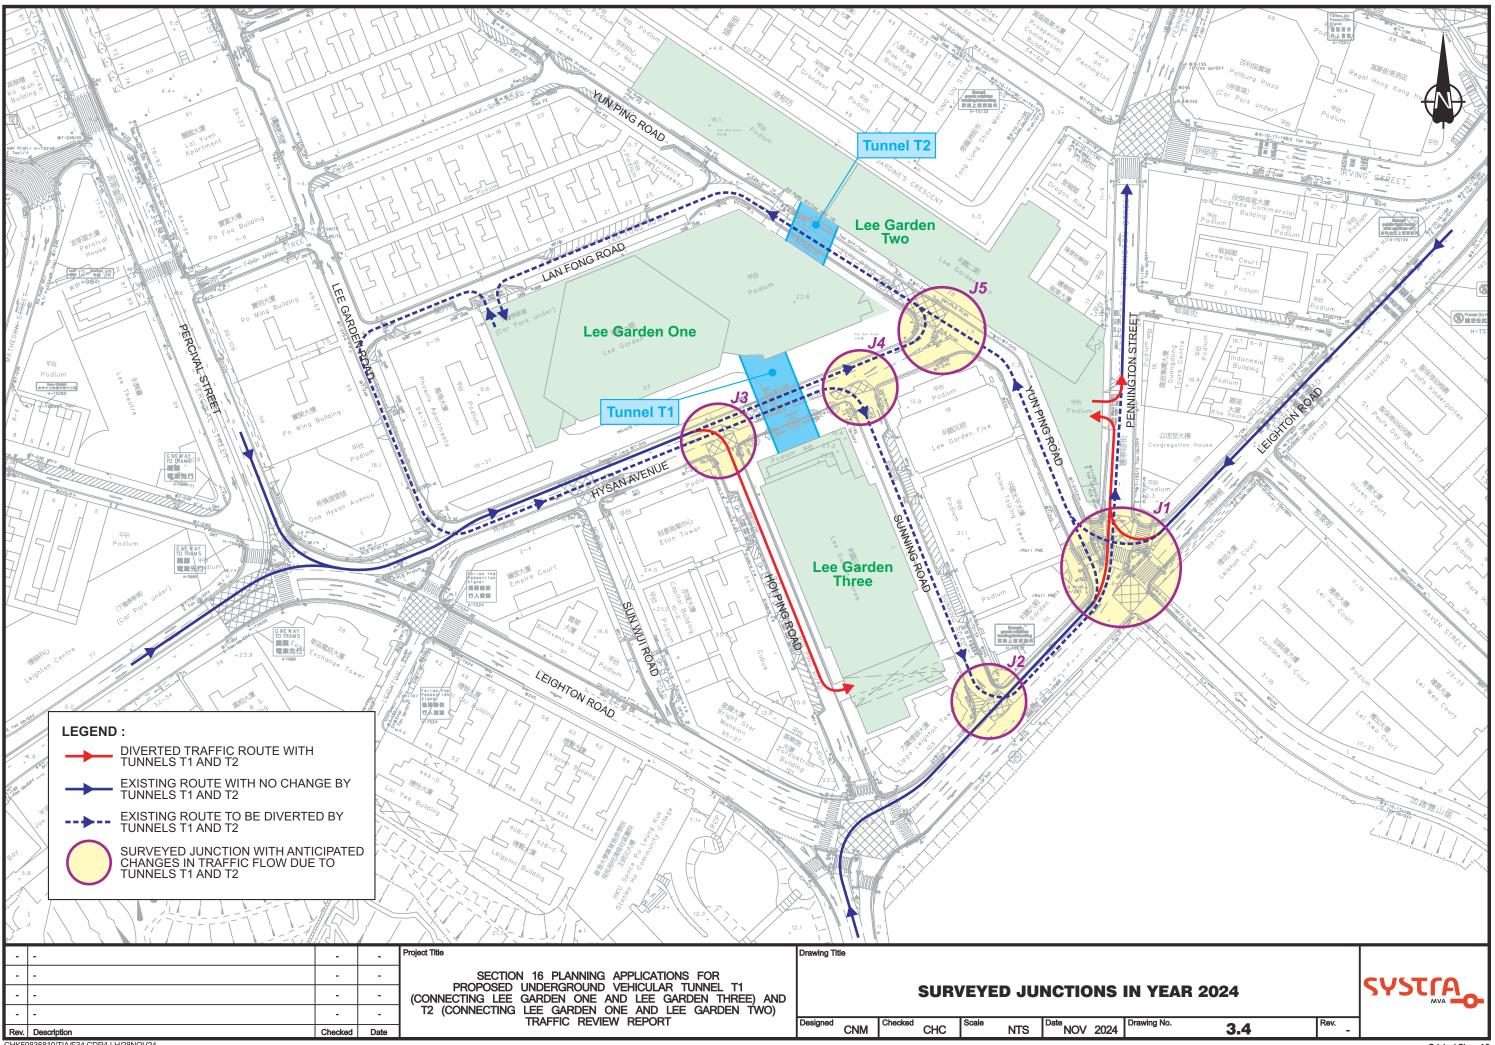

| 3.  | Application Site 申請地點                                                                                |                                                                                                                                                                                                                                       |
|-----|------------------------------------------------------------------------------------------------------|---------------------------------------------------------------------------------------------------------------------------------------------------------------------------------------------------------------------------------------|
| (a) | Full address / location / demarcation district and lot number (if applicable) 詳細地址/地點/丈量約份及地段號碼(如適用) | Tunnel between Lee Garden One (33 Hysan Avenue) and Lee Garden Three (10 Hysan Avenue) under a section of Hysan Avenue.  Tunnel connects lots IL 29 s.MM (part), IL 29 s.L RP (part), IL 29 s.J ss.1 RP and adjoining Government Land |
| (b) | Site area and/or gross floor area involved 涉及的地盤面積及/或總樓面面積                                           | ☑Site area 地盤面積 381 sq.m 平方米☑About 約 □Gross floor area 總樓面面積 sq.m 平方米□About 約                                                                                                                                                         |
| (c) | Area of Government land included (if any)<br>所包括的政府土地面積(倘有)                                          | sq.m 平方米 ☑About 約                                                                                                                                                                                                                     |

| (ii) For Type (ii) application                | ation 供第(ii)類申請                                                                                                                                                                                                                                                                                                                                                                                                                                  |  |  |  |  |
|-----------------------------------------------|--------------------------------------------------------------------------------------------------------------------------------------------------------------------------------------------------------------------------------------------------------------------------------------------------------------------------------------------------------------------------------------------------------------------------------------------------|--|--|--|--|
|                                               | □ Diversion of stream 河道改道 □ Filling of pond 填塘                                                                                                                                                                                                                                                                                                                                                                                                  |  |  |  |  |
|                                               | Area of filling 填塘面積 sq.m 平方米 □About 約 Depth of filling 填塘深度 m 米 □About 約                                                                                                                                                                                                                                                                                                                                                                        |  |  |  |  |
| (a) Operation involved<br>涉及工程                | □ Filling of land 填土 Area of filling 填土面積 sq.m 平方米 □About 約 Depth of filling 填土厚度 m 米 □About 約                                                                                                                                                                                                                                                                                                                                                   |  |  |  |  |
|                                               | ☑ Excavation of land 挖土 Area of excavation 挖土面積 Depth of excavation 挖土深度  □ Excavation 挖土面積 □ Sq.m 平方米 ☑ About 約 □ M ※ ☑ About 約                                                                                                                                                                                                                                                                                                                 |  |  |  |  |
|                                               | (Please indicate on site plan the boundary of concerned land/pond(s), and particulars of stream diversion, the extent of filling of land/pond(s) and/or excavation of land) (請用圖則顯示有關土地/池塘界線,以及河道改道、填塘、填土及/或挖土的細節及/或範圍))                                                                                                                                                                                                                         |  |  |  |  |
| (b) Intended<br>use/development<br>有意進行的用途/發展 | Underground Vehicular Tunnel T1 (connecting Lee Garden One and Lee Garden Three), Hysan Avenue, Causeway Bay For more details, please refer to the attached Planning Statement.                                                                                                                                                                                                                                                                  |  |  |  |  |
| (11) F T (11)                                 | A FILE ARRAGON Months Joseph                                                                                                                                                                                                                                                                                                                                                                                                                     |  |  |  |  |
| (iii) For Type (iii) applic                   |                                                                                                                                                                                                                                                                                                                                                                                                                                                  |  |  |  |  |
| (a) Nature and scale<br>性質及規模                 | □ Public utility installation 公用事業設施裝置 □ Utility installation for private project 私人發展計劃的公用設施裝置 Please specify the type and number of utility to be provided as well as the dimensions of each building/structure, where appropriate 請註明有關裝置的性質及數量,包括每座建築物/構築物(倘有)的長度、高度和闊度  Number of Name/type of installation 裝置名稱/種類  Number of provision 數量  Dimension of each installation /building/structure (m) (LxWxH) 每個裝置/建築物/構築物的尺寸 (米) (長 x 闊 x 高) |  |  |  |  |
|                                               | (Please illustrate on plan the layout of the installation 請用圖則顯示裝置的布局)                                                                                                                                                                                                                                                                                                                                                                           |  |  |  |  |

| 9. Impacts of De                                                                                                                                                                                                                                                   | velopme                                                                                                                                                                                                                 | ent Proposal 擬議發展計劃                                                                                                                                                                | 到的影響                                                                    |                                                            |  |  |  |
|--------------------------------------------------------------------------------------------------------------------------------------------------------------------------------------------------------------------------------------------------------------------|-------------------------------------------------------------------------------------------------------------------------------------------------------------------------------------------------------------------------|------------------------------------------------------------------------------------------------------------------------------------------------------------------------------------|-------------------------------------------------------------------------|------------------------------------------------------------|--|--|--|
| justifications/reasons fo                                                                                                                                                                                                                                          | If necessary, please use separate sheets to indicate the proposed measures to minimise possible adverse impacts or give justifications/reasons for not providing such measures. 如需要的話,請另頁註明可盡量減少可能出現不良影響的措施,否則請提供理據/理由。 |                                                                                                                                                                                    |                                                                         |                                                            |  |  |  |
| Does the development proposal involve alteration of existing building? 擬議發展計劃是否包括現有建築物的改動?  Yes 是  Please provide details 請提供詳情 The tunnel connects Lee Garden One and Lee Garden Three. There will be alterations at the connections with the existing buildings. |                                                                                                                                                                                                                         |                                                                                                                                                                                    |                                                                         |                                                            |  |  |  |
| Does the development proposal involve the operation on the right? 擬議發展是否涉及右列的工程? (Note: where Type (ii) application is the subject of application, please skip this section. 註:如申請涉及第(ii)類申請,請跳至下一條問題。)                                                            | Yes 是<br>No 否                                                                                                                                                                                                           | 園) □ Diversion of stream 河道元 □ Filling of pond 填塘 Area of filling 填塘面積 Depth of filling 填塘深度 □ Filling of land 填土 Area of filling 填土面積 Depth of filling 填土面積 Area of excavation 挖土 | nd/or excavation of land)<br>地塘界線,以及河道改道、填塘、填土<br>牧道<br>sq.m 平方米<br>m 米 | 上及/或挖土的細節及/或範 □About 約 □About 約 □About 約 □About 約 □About 約 |  |  |  |
| Would the development proposal cause any adverse impacts? 擬議發展計劃會否造成不良影響?                                                                                                                                                                                          | On envir<br>On traffic<br>On water<br>On drain<br>On slope<br>Affected<br>Landscap<br>Tree Fell<br>Visual In<br>Others (F                                                                                               |                                                                                                                                                                                    | affected trees (if possible)                                            | 故目、及胸高度的樹幹                                                 |  |  |  |