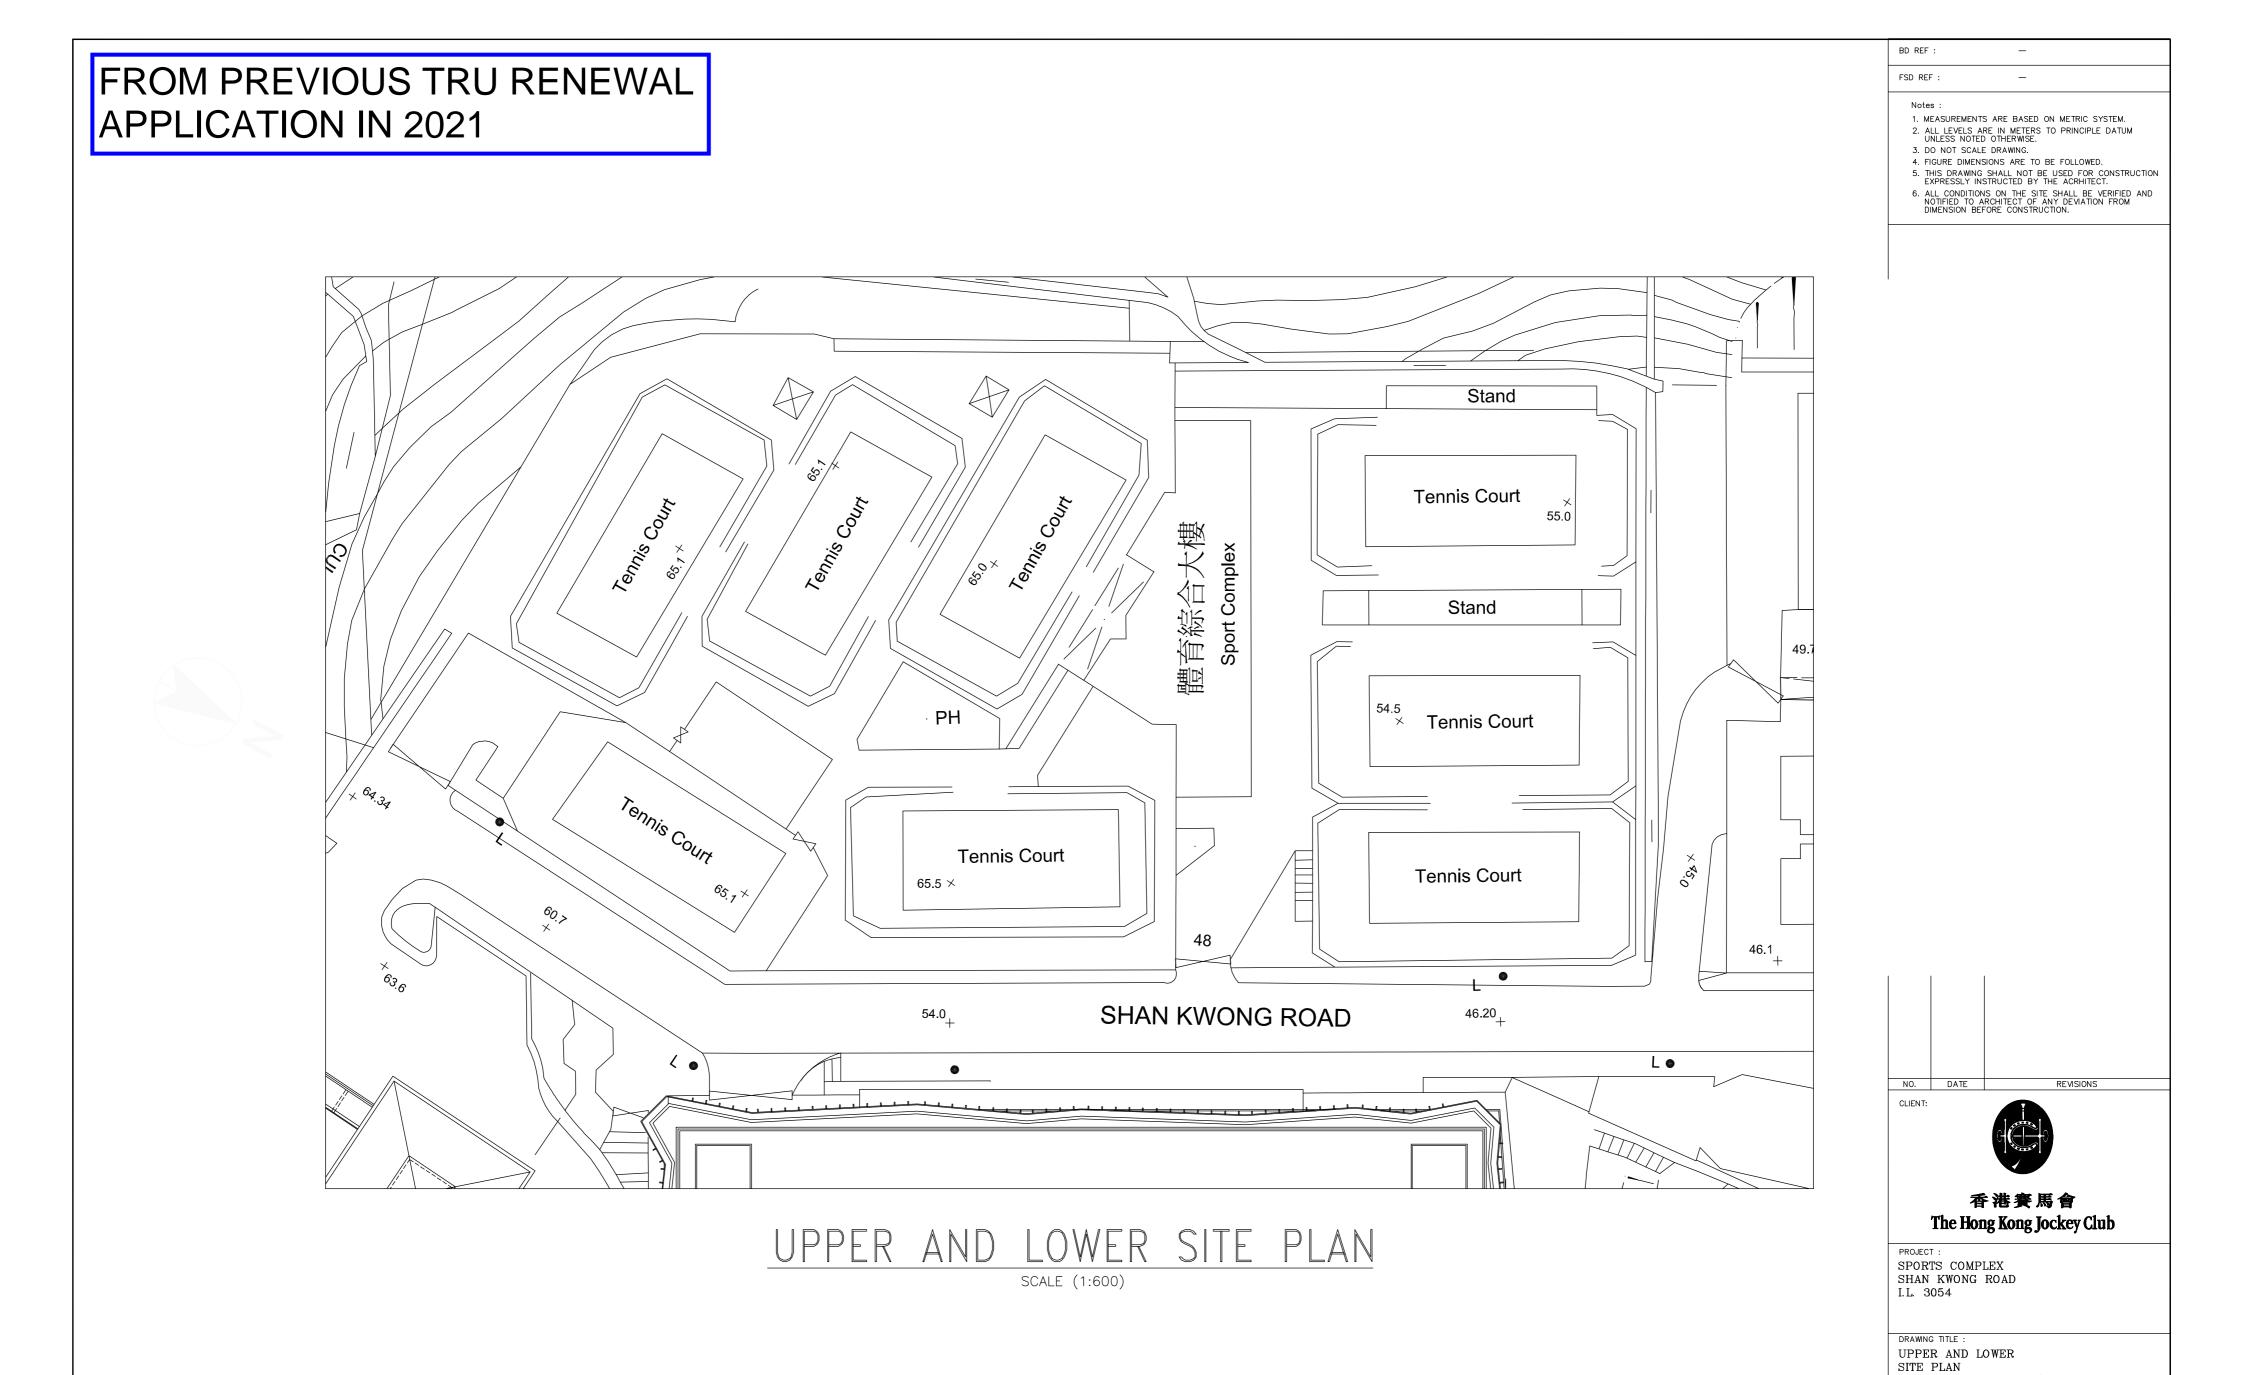

2. Name of Authorised Agent (if applicable) 獲授權代理人姓名/名稱(如適用)

(□Mr. 先生 /□Mrs. 夫人 /□Miss 小姐 /□Ms. 女士 / ☑ Company 公司 / □ Organisation 機構 )

**DLN ARCHITECTS LIMITED** 

| 3.  | Application Site 申請地點                                                                                |                                                                                             |
|-----|------------------------------------------------------------------------------------------------------|---------------------------------------------------------------------------------------------|
| (a) | Full address / location / demarcation district and lot number (if applicable) 詳細地址/地點/丈量約份及地段號碼(如適用) | 48 SHAN KWONG ROAD,<br>HAPPY VALLEY, HONG KONG<br>I.L. 3054                                 |
| (b) | Site area and/or gross floor area involved<br>涉及的地盤面積及/或總樓面面<br>積                                    | □Site area 地盤面積 9030.000 sq.m 平方米□About 約 □Gross floor area 總樓面面積 1605.145 sq.m 平方米□About 約 |
| (c) | Area of Government land included (if any)<br>所包括的政府土地面積(倘有)                                          | N/A sq.m 平方米 □About 約                                                                       |