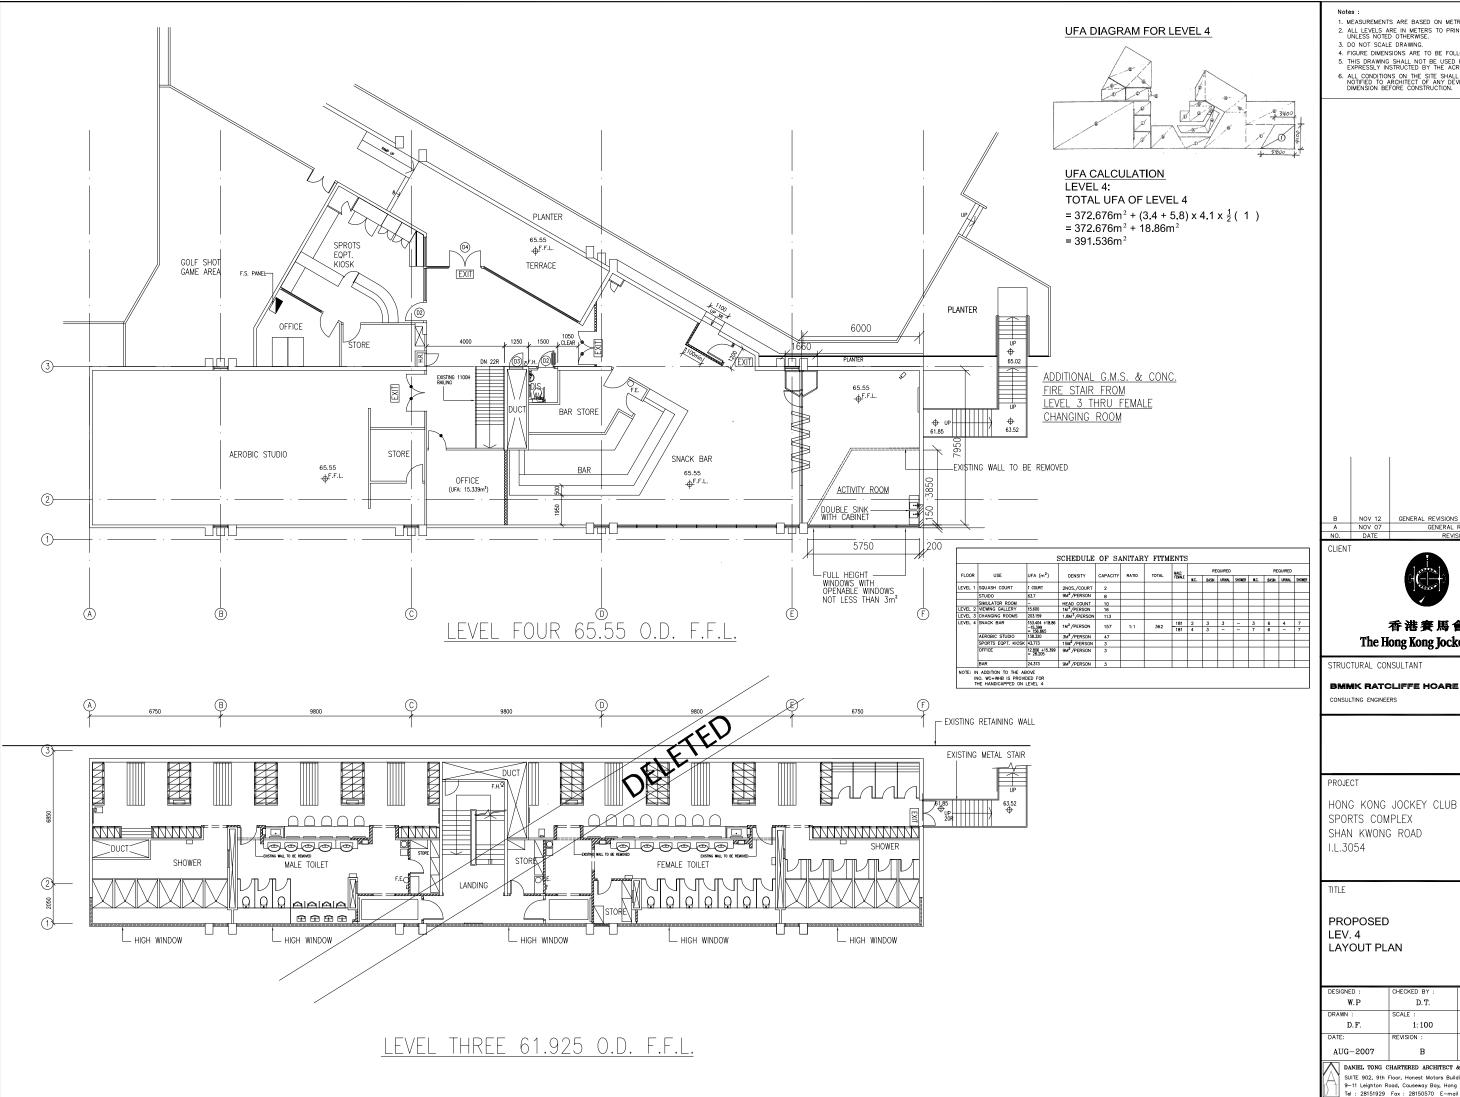

| ( <i>iv</i> ) <u>F</u>                                          | (iv) For Type (iv) application 供第(iv)類申請                                                                                                                                                   |         |                                                                      |                                                       |                      |  |  |
|-----------------------------------------------------------------|--------------------------------------------------------------------------------------------------------------------------------------------------------------------------------------------|---------|----------------------------------------------------------------------|-------------------------------------------------------|----------------------|--|--|
|                                                                 | (a) Please specify the proposed minor relaxation of stated development restriction(s) and <u>also fill in the</u> proposed use/development and development particulars in part (v) below – |         |                                                                      |                                                       |                      |  |  |
|                                                                 | 請列明擬議略為放寬的發展限制並填妥於第(v)部分的擬議用途/發展及發展細節 —                                                                                                                                                    |         |                                                                      |                                                       |                      |  |  |
|                                                                 | Plot ratio restriction<br>地積比率限制                                                                                                                                                           |         | From 由                                                               | to 至                                                  |                      |  |  |
|                                                                 | □ Gross floor area restriction<br>總樓面面積限制                                                                                                                                                  |         | From 由sq. m                                                          | From 由sq. m 平方米 to 至sq. m 平方米                         |                      |  |  |
|                                                                 | Site coverage restrictio<br>上蓋面積限制                                                                                                                                                         | n       | From 由                                                               | % to 至 %                                              |                      |  |  |
|                                                                 | Building height restrict<br>建築物高度限制                                                                                                                                                        | ion     | From 由r                                                              | m 米 to 至 m 米                                          |                      |  |  |
|                                                                 |                                                                                                                                                                                            |         | From 由                                                               | mPD 米 (主水平基準上) to 至                                   |                      |  |  |
|                                                                 |                                                                                                                                                                                            |         | ***************************************                              | mPD 米 (主水平基準上)                                        |                      |  |  |
|                                                                 |                                                                                                                                                                                            |         | From 由                                                               | storeys層 to至 store                                    | ys 層                 |  |  |
|                                                                 | □ Non-building area restriction<br>非建築用地限制                                                                                                                                                 |         | From 由 m to 至 m                                                      |                                                       |                      |  |  |
|                                                                 | Others (please specify)<br>其他(請註明)                                                                                                                                                         |         |                                                                      |                                                       |                      |  |  |
|                                                                 |                                                                                                                                                                                            |         |                                                                      |                                                       |                      |  |  |
| (v) <u>F</u>                                                    | or Type (v) applicati                                                                                                                                                                      | on 供    | 第(v)類申讀                                                              |                                                       |                      |  |  |
|                                                                 | posed<br>(s)/development<br>義用途/發展                                                                                                                                                         | "PR     |                                                                      | PPROVAL FOR TEMPORARY<br>ON FACILITIES)" FOR A PERIOD |                      |  |  |
|                                                                 |                                                                                                                                                                                            | (Please | illustrate the details of the proposal on a layout plan 請用平面圖說明建議詳情) |                                                       |                      |  |  |
| (b) Dev                                                         | velopment Schedule 發展                                                                                                                                                                      |         | must are the details of the prope                                    | on a rayout plan 1971)   Elizabeth 1975               | 11 1/4/              |  |  |
|                                                                 |                                                                                                                                                                                            |         | 送/肉/伊元·元/春                                                           | 1605.145 sq.m 平方米                                     | Ed A bout 4/2        |  |  |
| Proposed gross floor area (GFA) 擬<br>Proposed plot ratio 擬議地積比率 |                                                                                                                                                                                            |         | · 政総學 田田                                                             | sq.m 平刀示                                              | ☑About 約<br>□About 約 |  |  |
|                                                                 |                                                                                                                                                                                            |         | <b></b>                                                              | %                                                     | □About 約             |  |  |
| Proposed site coverage 擬議上蓋面積 Proposed no. of blocks 擬議座數       |                                                                                                                                                                                            |         | 貝                                                                    | 1                                                     | □/toodt ‰j           |  |  |
| Proposed no. of storeys of each block 每                         |                                                                                                                                                                                            |         | 《每座建築物的擬議區數                                                          | 4 storeys 層                                           |                      |  |  |
| 110                                                             | pesses not or storego or ex                                                                                                                                                                |         | (中国人民)(1)(1)(1)(1)(1)(1)(1)(1)(1)(1)(1)(1)(1)                        | □ include 包括 storeys of basem                         | ents 層地庫             |  |  |
|                                                                 |                                                                                                                                                                                            |         |                                                                      | □ exclude 不包括storeys of bas                           |                      |  |  |
| Proj                                                            | Proposed building height of each block 每座建築物的擬議高度                                                                                                                                          |         |                                                                      |                                                       |                      |  |  |
|                                                                 |                                                                                                                                                                                            |         |                                                                      | III /\                                                | □About 約             |  |  |