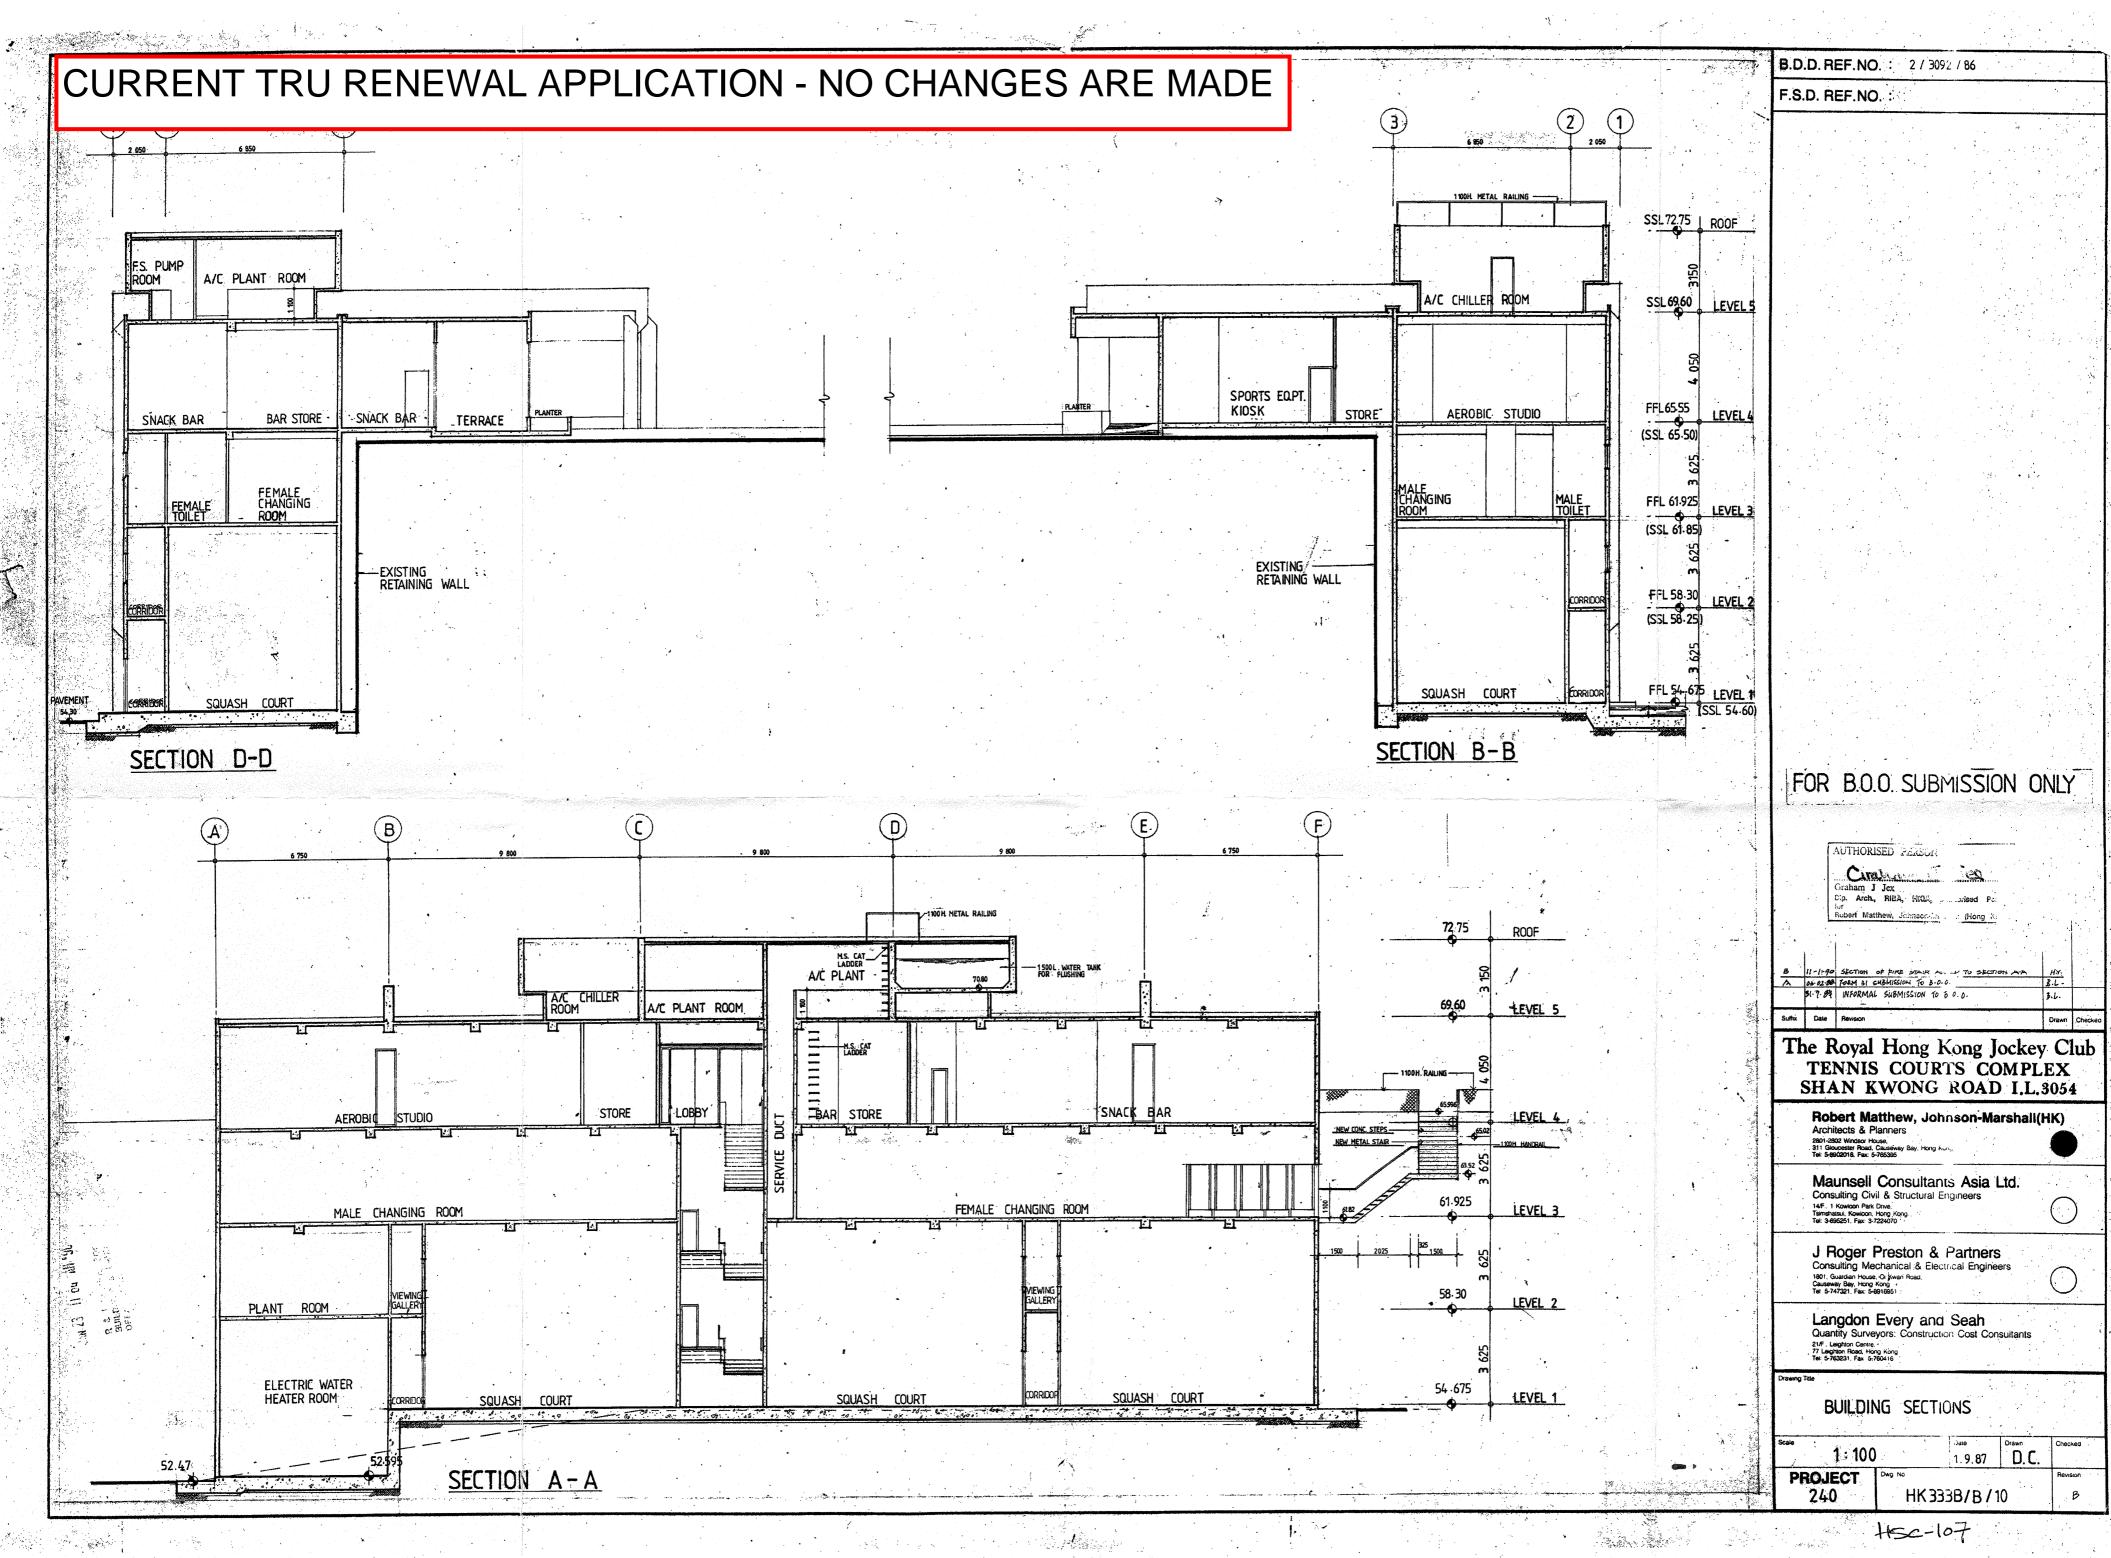

sup>3</sup> aprinkler tank to be provided to appoly the sprinkler system: rical Engineers installation. 20. Water supply for the 27 m<sup>3</sup> PS tank and the 55 m<sup>3</sup> sprinkler tank shall be fed from a single end feed town main at Shan Roong Road via a sump and Langdon Every Seah Quantity Surveyors Con. . . or Cost Consultants 21. So automatic fire detection system will be provided. Correspond lighting shall be provided throughout the entire building an all exit routes leading to ground lavel to level a and level 1. SITE PLAN & NOTES 1:1000 01:09:87 D.C.

The Royal Hong Kong Jockey Club **PROJECT** 240 HK 333B/B/01





SNACK , AEROBIC OFFICE , STORE , BAR

LEVEL 2

1 348.502

1 HR.

100

1. 9. 87

in 333 B/B/02

CALCULATION &

1 : 200

**PROJECT** 

50

225

75

50



















# GENERAL NOTES :-1. ALL BRICK WORKS TO BE BUILT IN CEMENT MORTAR. 2. ALL 100 mm Y-TONG BLOCK TO BE BUILT IN CEMENT MORTAR. 3. CEMENT MORTAR TO BE COMPOSED OF 1 PART CEMENT 3 PARTS SAND 4. FIRE SERVICES REQUIREMENT TO BE COMPLIED WITH. 5. THIS SUBMISSION COVERS THE COLOURED PORTION ONLY. 6. TREADS OF STAIRCASE TO BE NOT LESS THAN 225mm AND RISER TO BE NOT MORE THAN 175mm. 7. NO CHANGE IN PLOT RATIO AND SITE COVERAGE IS INVOLVED. FIRE SERVICES NOTES

- I. EXISTING AUTOMATIC SPRINKLER SYSTEM IS PROVIDED IN ACCORDANCE WITH FOC RULES FOR AUTOMATIC SPRINKLER INSTALLATION 29TH EDITION,
- 2. EXISTING SPRINKLER INSTALLATION SHALL BE ALTERED AT AREAS "EXTENT OF SUBMISSION" AS MARKED ON PLANS TO SUIT NEW LAYOUT IN ACCORDANCE
- WITH FOC RULES 29TH EDITION, OH I. 3. EXISTING FIRE HYDRANT AT ST