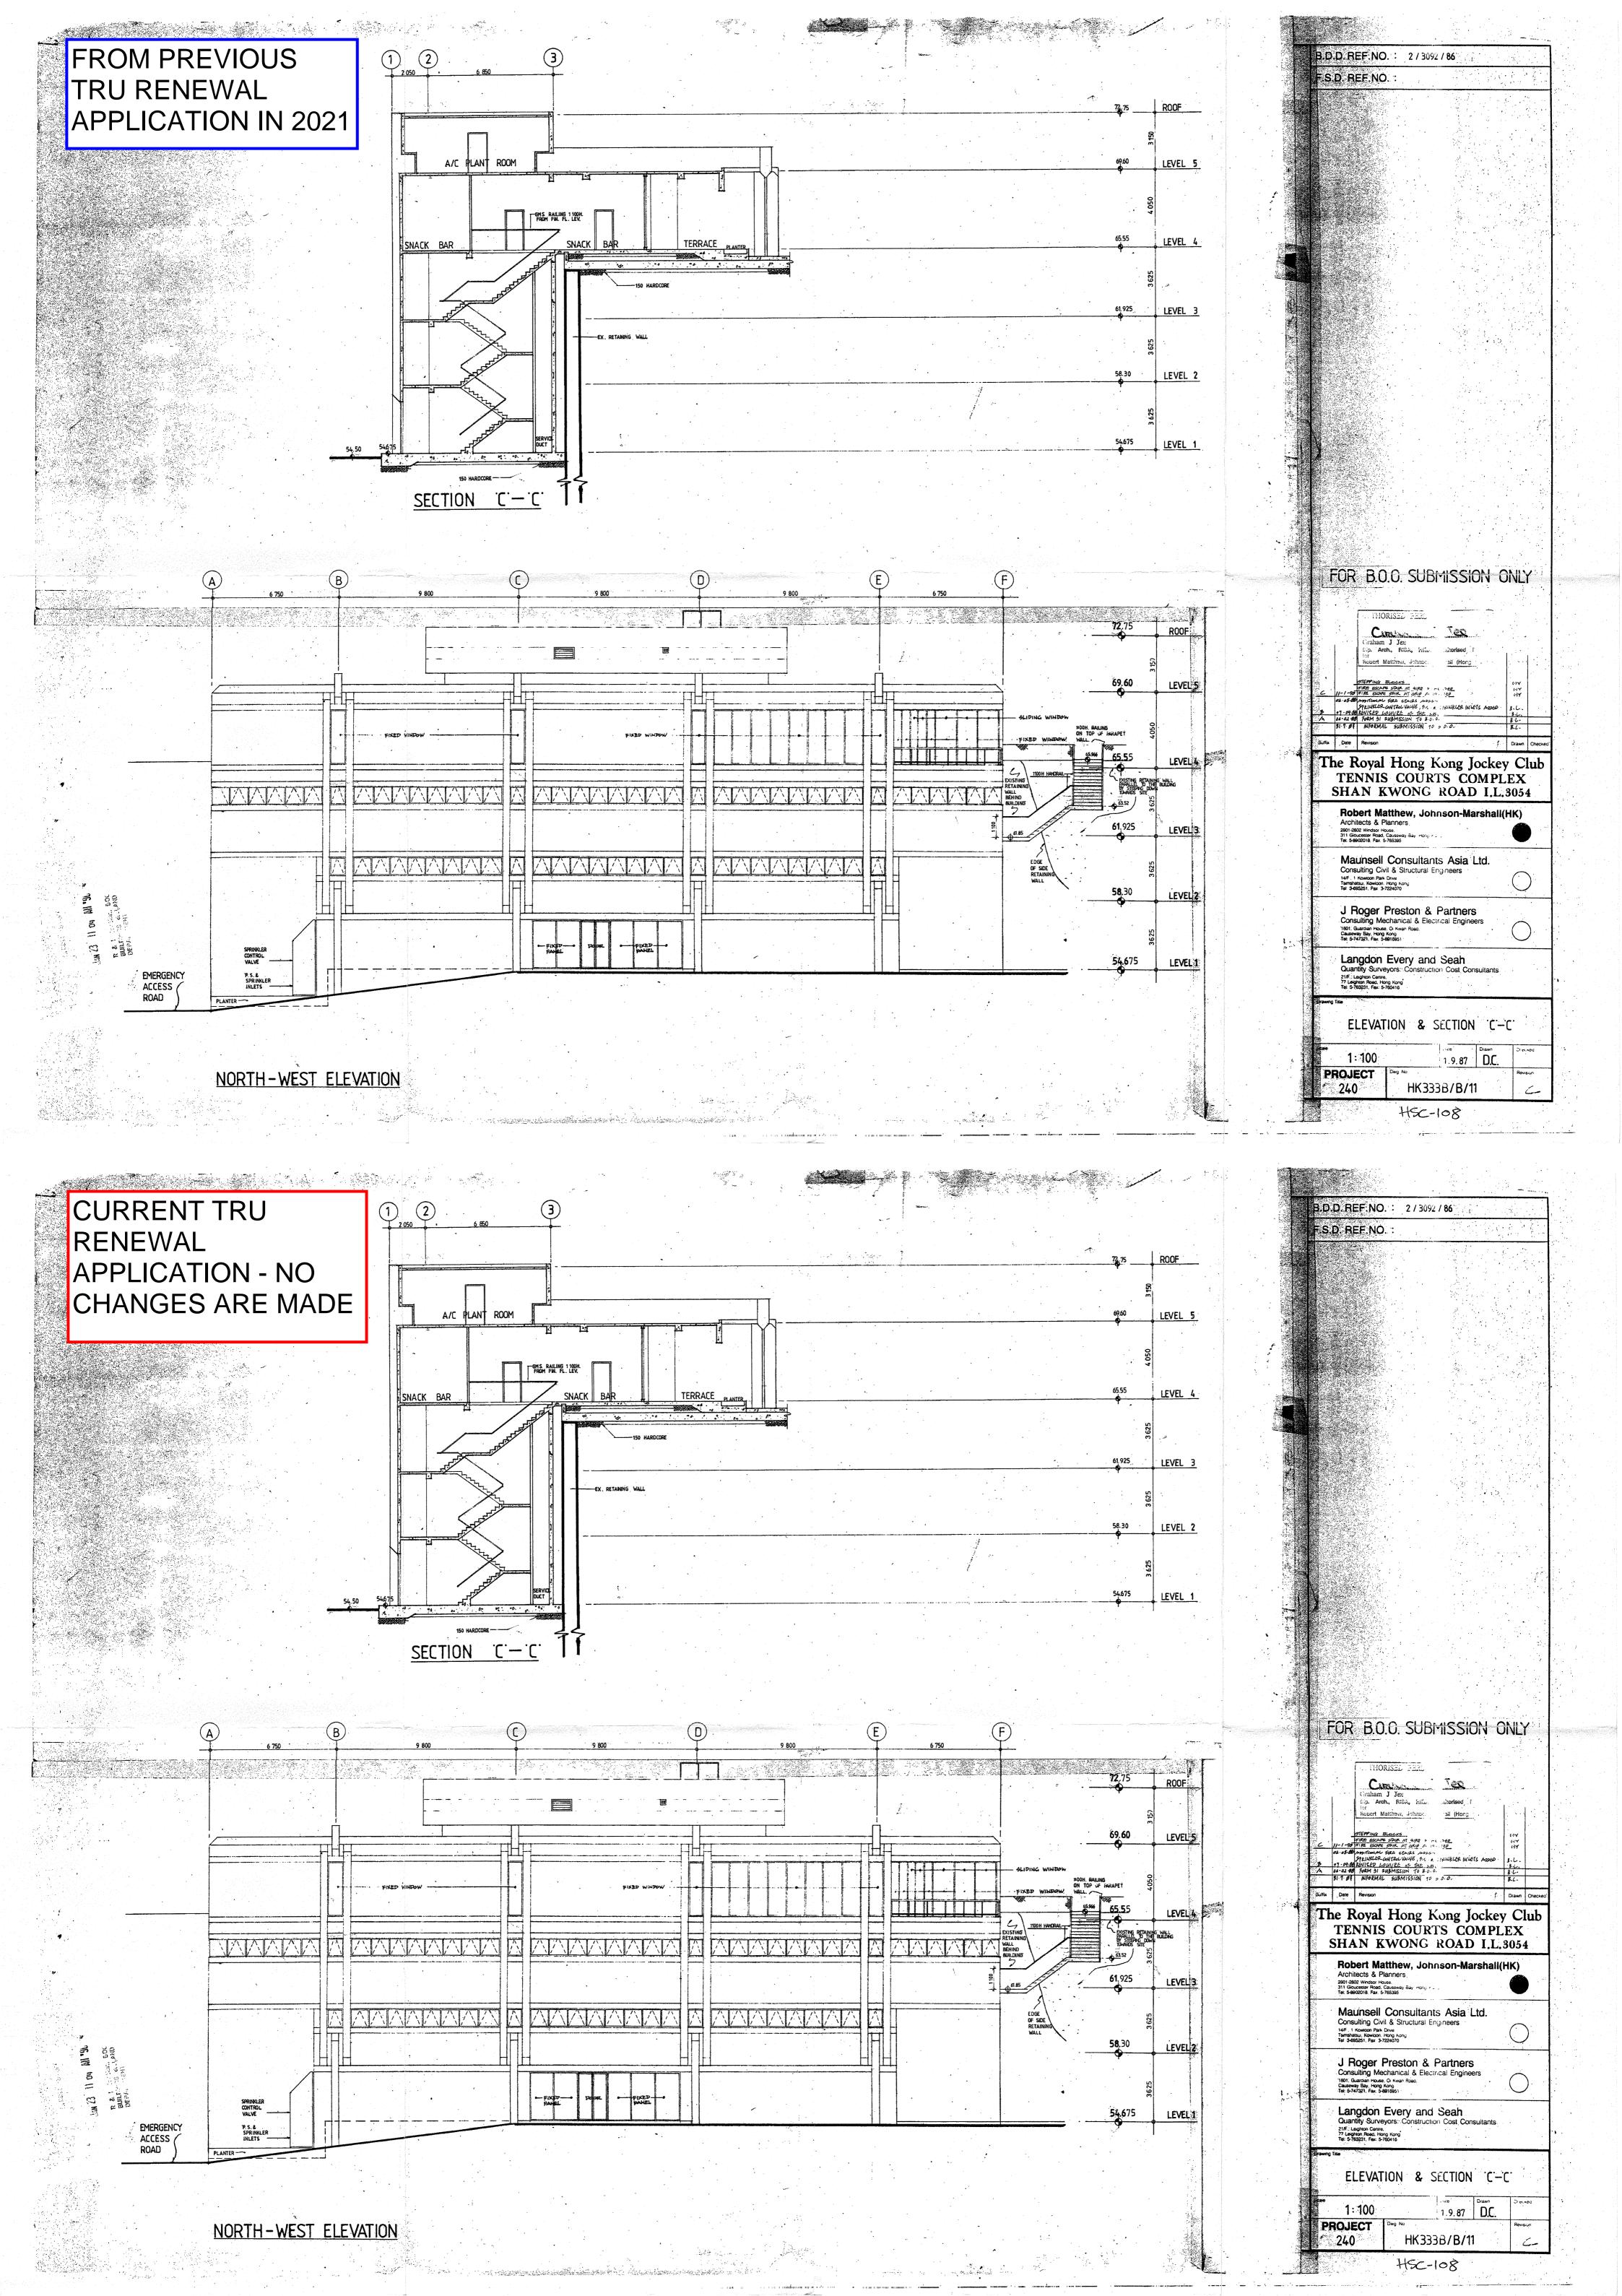

p>3</sup> aprinkler tank to be provided to appoly the sprinkler system: rical Engineers installation. 20. Water supply for the 27 m<sup>3</sup> PS tank and the 55 m<sup>3</sup> sprinkler tank shall be fed from a single end feed town main at Shan Roong Road via a sump and Langdon Every Seah Quantity Surveyors Con. . . or Cost Consultants 21. So automatic fire detection system will be provided. Correspond lighting shall be provided throughout the entire building an all exit routes leading to ground lavel to level a and level 1. SITE PLAN & NOTES 1:1000 01:09:87 D.C.

The Royal Hong Kong Jockey Club **PROJECT** 240 HK 333B/B/01





SNACK , AEROBIC OFFICE , STORE , BAR

LEVEL 2

1 348.502

1 HR.

100

1. 9. 87

in 333 B/B/02

CALCULATION &

1 : 200

**PROJECT** 

50

225

75

50



















# GENERAL NOTES :-1. ALL BRICK WORKS TO BE BUILT IN CEMENT MORTAR. 2. ALL 100 mm Y-TONG BLOCK TO BE BUILT IN CEMENT MORTAR. 3. CEMENT MORTAR TO BE COMPOSED OF 1 PART CEMENT 3 PARTS SAND 4. FIRE SERVICES REQUIREMENT TO BE COMPLIED WITH. 5. THIS SUBMISSION COVERS THE COLOURED PORTION ONLY. 6. TREADS OF STAIRCASE TO BE NOT LESS THAN 225mm AND RISER TO BE NOT MORE THAN 175mm. 7. NO CHANGE IN PLOT RATIO AND SITE COVERAGE IS INVOLVED. FIRE SERVICES NOTES

- I. EXISTING AUTOMATIC SPRINKLER SYSTEM IS PROVIDED IN ACCORDANCE WITH FOC RULES FOR AUTOMATIC SPRINKLER INSTALLATION 29TH EDITION,
- 2. EXISTING SPRINKLER INSTALLATION SHALL BE ALTERED AT AREAS "EXTENT OF SUBMISSION" AS MARKED ON PLANS TO SUIT NEW LAYOUT IN ACCORDANCE
- WITH FOC RULES 29TH EDITION, OH I. 3. EXISTING FIRE HYDRANT AT STAI