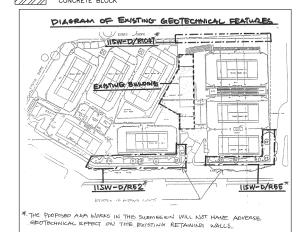

2. Name of Authorised Agent (if applicable) 獲授權代理人姓名/名稱(如適用)

(□Mr. 先生 /□Mrs. 夫人 /□Miss 小姐 /□Ms. 女士 / ☑ Company 公司 / □ Organisation 機構 )

**DLN ARCHITECTS LIMITED** 

| 3.  | Application Site 申請地點                                                                                |                                                                                             |
|-----|------------------------------------------------------------------------------------------------------|---------------------------------------------------------------------------------------------|
| (a) | Full address / location / demarcation district and lot number (if applicable) 詳細地址/地點/丈量約份及地段號碼(如適用) | 48 SHAN KWONG ROAD,<br>HAPPY VALLEY, HONG KONG<br>I.L. 3054                                 |
| (b) | Site area and/or gross floor area involved<br>涉及的地盤面積及/或總樓面面<br>積                                    | □Site area 地盤面積 9030.000 sq.m 平方米□About 約 □Gross floor area 總樓面面積 1605.145 sq.m 平方米□About 約 |
| (c) | Area of Government land included (if any)<br>所包括的政府土地面積(倘有)                                          | N/A sq.m 平方米 □About 約                                                                       |