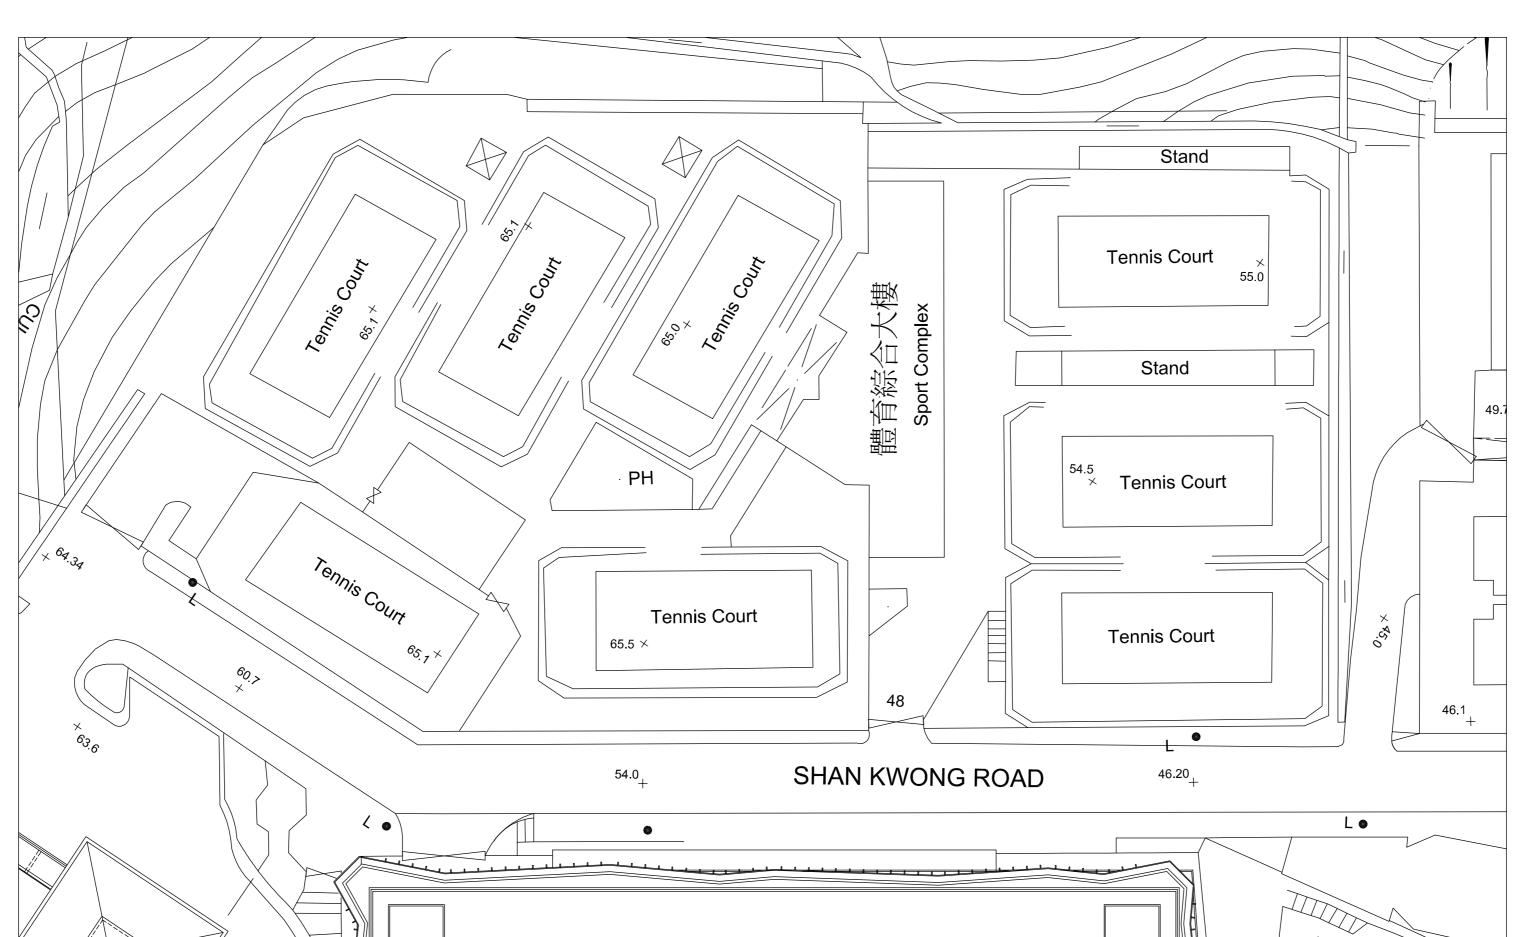

2. Name of Authorised Agent (if applicable) 獲授權代理人姓名/名稱(如適用)

(□Mr. 先生 /□Mrs. 夫人 /□Miss 小姐 /□Ms. 女士 / ☑ Company 公司 / □ Organisation 機構 )

**DLN ARCHITECTS LIMITED** 

| 3.  | Application Site 申請地點                                                                                |                                                                                             |
|-----|------------------------------------------------------------------------------------------------------|---------------------------------------------------------------------------------------------|
| (a) | Full address / location / demarcation district and lot number (if applicable) 詳細地址/地點/丈量約份及地段號碼(如適用) | 48 SHAN KWONG ROAD,<br>HAPPY VALLEY, HONG KONG<br>I.L. 3054                                 |
| (b) | Site area and/or gross floor area involved<br>涉及的地盤面積及/或總樓面面<br>積                                    | □Site area 地盤面積 9030.000 sq.m 平方米□About 約 □Gross floor area 總樓面面積 1605.145 sq.m 平方米□About 約 |
| (c) | Area of Government land included (if any)<br>所包括的政府土地面積(倘有)                                          | N/A sq.m 平方米 □About 約                                                                       |