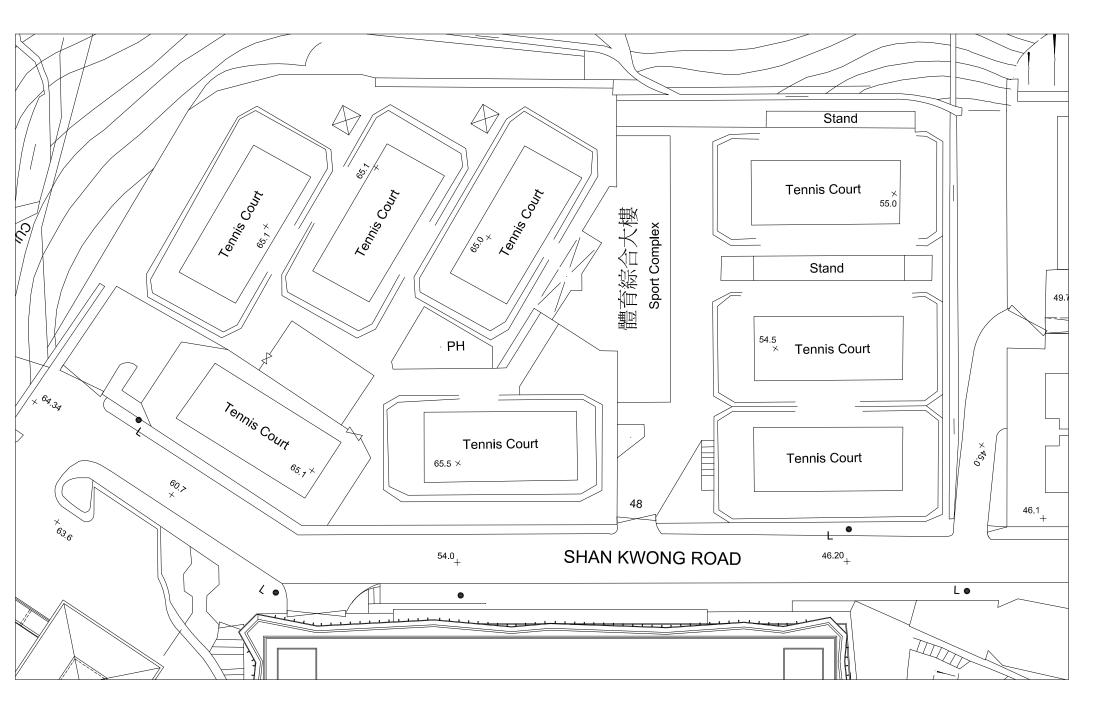

2. Name of Authorised Agent (if applicable) 獲授權代理人姓名/名稱(如適用)

(□Mr. 先生 /□Mrs. 夫人 /□Miss 小姐 /□Ms. 女士 / ☑ Company 公司 / □ Organisation 機構 )

**DLN ARCHITECTS LIMITED** 

| 3.  | Application Site 申請地點                                                                                |                                                                                             |
|-----|------------------------------------------------------------------------------------------------------|---------------------------------------------------------------------------------------------|
| (a) | Full address / location / demarcation district and lot number (if applicable) 詳細地址/地點/丈量約份及地段號碼(如適用) | 48 SHAN KWONG ROAD,<br>HAPPY VALLEY, HONG KONG<br>I.L. 3054                                 |
| (b) | Site area and/or gross floor area involved<br>涉及的地盤面積及/或總樓面面<br>積                                    | □Site area 地盤面積 9030.000 sq.m 平方米□About 約 □Gross floor area 總樓面面積 1605.145 sq.m 平方米□About 約 |
| (c) | Area of Government land included (if any)<br>所包括的政府土地面積(倘有)                                          | N/A sq.m 平方米 □About 約                                                                       |

| (d) | Name and number of statutory plan(s) 有關法定圖則的名稱及      |                                                               | S/H7/21                                                                                                                                                                                                                       |
|-----|------------------------------------------------------|---------------------------------------------------------------|-------------------------------------------------------------------------------------------------------------------------------------------------------------------------------------------------------------------------------|
| (e) | Land use zone(s) involv<br>涉及的土地用途地帶                 | ved                                                           | R(C)1                                                                                                                                                                                                                         |
| (f) | Current use(s)<br>現時用途                               |                                                               | TEMPORARY "PRIVATE CLUB (RECREATION FACILITIES)"  (If there are any Government, institution or community facilities, please illustrate on plan and specify the use and gross floor area) (如有任何政府、機構或社區設施,請在圖則上顯示,並註明用途及總樓面面積) |
| 4.  | "Current Land Ow                                     | vner" of Ap                                                   | oplication Site 申請地點的「現行土地擁有人」                                                                                                                                                                                                |
| The | applicant 申請人 -                                      |                                                               |                                                                                                                                                                                                                               |
| V   | is the sole "current land<br>是唯一的「現行土地擁              | owner'' <sup>#&amp;</sup> (ple<br>]有人」 <sup>#&amp;</sup> (請   | ase proceed to Part 6 and attach documentary proof of ownership).<br>繼續填寫第6部分,並夾附業權證明文件)。                                                                                                                                     |
|     | is one of the "current lan<br>是其中一名「現行土地             | nd owners'' <sup># &amp;</sup> (<br>Z擁有人」 <sup>#&amp;</sup> ( | (please attach documentary proof of ownership).<br>請夾附業權證明文件)。                                                                                                                                                                |
|     | is not a "current land ow<br>並不是「現行土地擁有              | ner"#.<br>آ人」#。                                               |                                                                                                                                                                                                                               |
|     | The application site is en申請地點完全位於政府                 |                                                               | ernment land (please proceed to Part 6).<br>繼續填寫第 6 部分)。                                                                                                                                                                      |
| 5.  | Statement on Owne 就土地擁有人的                            |                                                               | nt/Notification<br>□土地擁有人的陳述                                                                                                                                                                                                  |
| (a) | application involves a to                            | otal of                                                       | the Land Registry as at                                                                                                                                                                                                       |
| (b) | The applicant 申請人 -                                  |                                                               |                                                                                                                                                                                                                               |
|     | has obtained conser                                  | nt(s) of                                                      | "current land owner(s)".                                                                                                                                                                                                      |
|     | 已取得                                                  | 名「耳                                                           | 現行土地擁有人」#的同意。                                                                                                                                                                                                                 |
|     | Details of consent                                   | of "current la                                                | and owner(s)"# obtained 取得「現行土地擁有人」"同意的詳情                                                                                                                                                                                     |
|     | No. of 'Current<br>Land Owner(s)'<br>「現行土地擁有<br>人」數目 | Registry whe                                                  | Date of consent obtained (DD/MM/YYYY) 取得同意的日期 (日/月/年)                                                                                                                                                                         |
|     |                                                      |                                                               |                                                                                                                                                                                                                               |
|     |                                                      |                                                               |                                                                                                                                                                                                                               |
|     |                                                      |                                                               |                                                                                                                                                                                                                               |
|     | (Please use senarate s                               | heets if the snac                                             |                                                                                                                                                                                                                               |