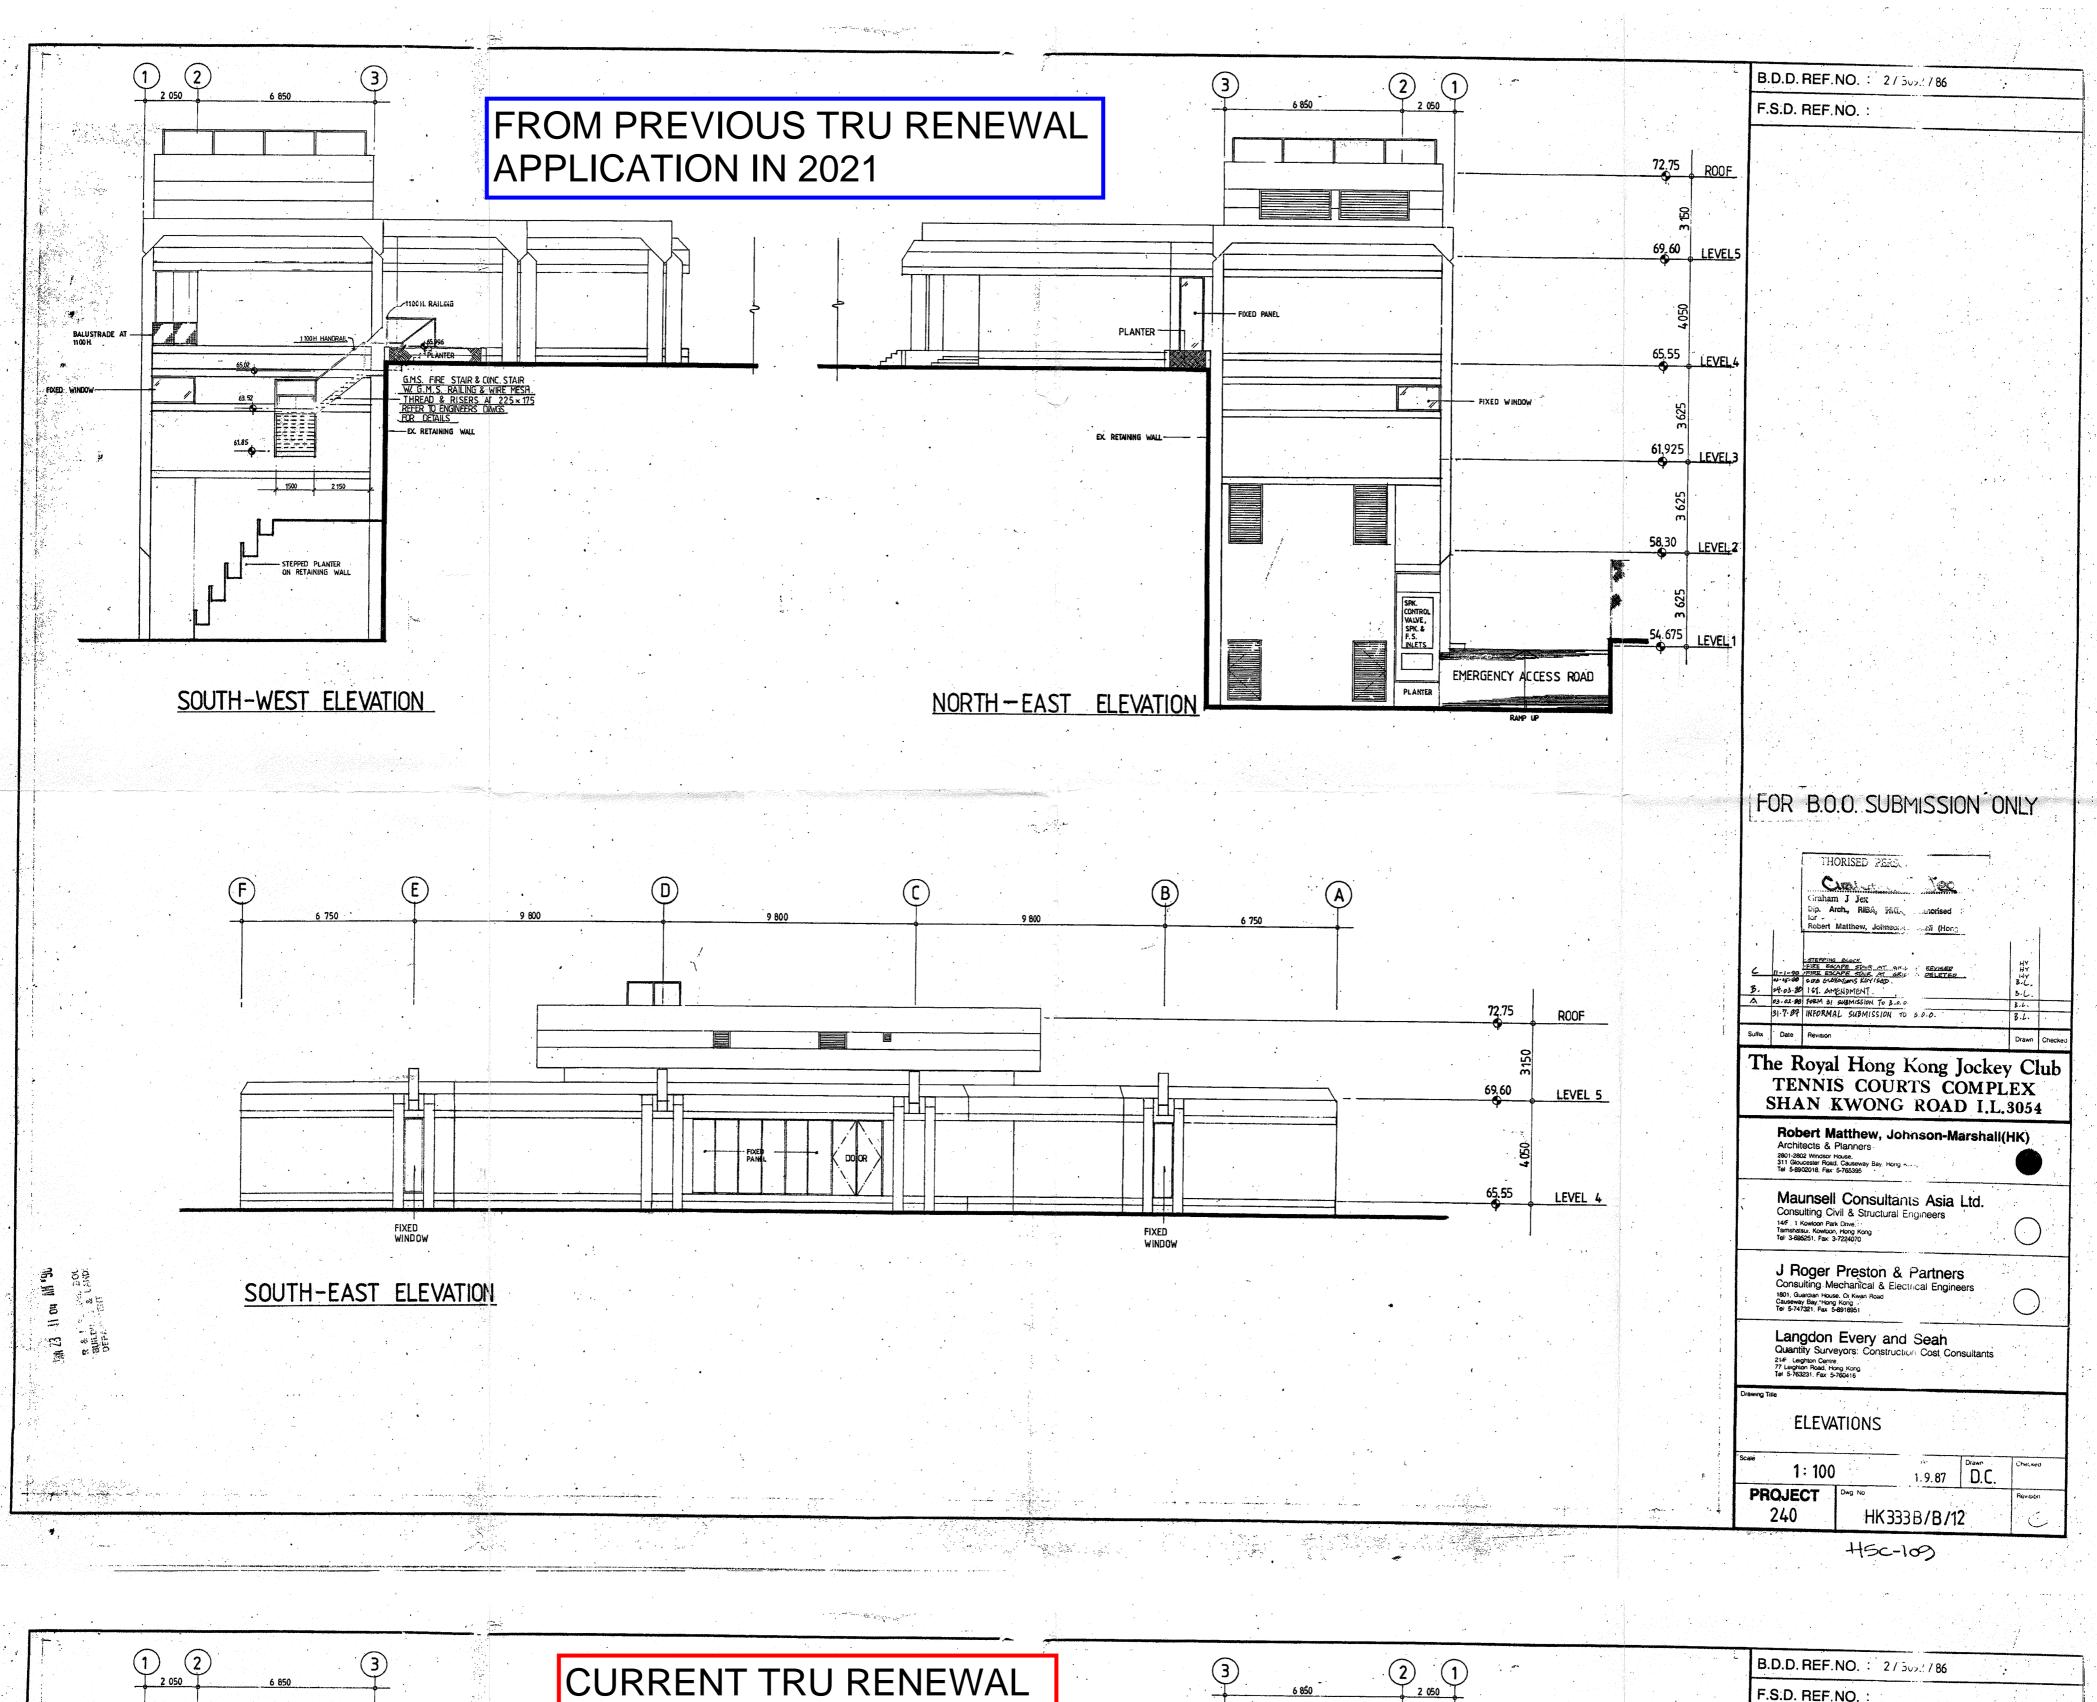

3</sup> aprinkler tank to be provided to appoly the sprinkler system: rical Engineers installation. 20. Water supply for the 27 m<sup>3</sup> PS tank and the 55 m<sup>3</sup> sprinkler tank shall be fed from a single end feed town main at Shan Roong Road via a sump and Langdon Every Seah Quantity Surveyors Con. . . or Cost Consultants 21. So automatic fire detection system will be provided. Correspond lighting shall be provided throughout the entire building an all exit routes leading to ground lavel to level a and level 1. SITE PLAN & NOTES 1:1000 01:09:87 D.C.

The Royal Hong Kong Jockey Club **PROJECT** 240 HK 333B/B/01





SNACK , AEROBIC OFFICE , STORE , BAR

LEVEL 2

1 348.502

1 HR.

100

1. 9. 87

in 333 B/B/02

CALCULATION &

1 : 200

**PROJECT** 

50

225

75

50



















# GENERAL NOTES :-1. ALL BRICK WORKS TO BE BUILT IN CEMENT MORTAR. 2. ALL 100 mm Y-TONG BLOCK TO BE BUILT IN CEMENT MORTAR. 3. CEMENT MORTAR TO BE COMPOSED OF 1 PART CEMENT 3 PARTS SAND 4. FIRE SERVICES REQUIREMENT TO BE COMPLIED WITH. 5. THIS SUBMISSION COVERS THE COLOURED PORTION ONLY. 6. TREADS OF STAIRCASE TO BE NOT LESS THAN 225mm AND RISER TO BE NOT MORE THAN 175mm. 7. NO CHANGE IN PLOT RATIO AND SITE COVERAGE IS INVOLVED. FIRE SERVICES NOTES

- I. EXISTING AUTOMATIC SPRINKLER SYSTEM IS PROVIDED IN ACCORDANCE WITH FOC RULES FOR AUTOMATIC SPRINKLER INSTALLATION 29TH EDITION,
- 2. EXISTING SPRINKLER INSTALLATION SHALL BE ALTERED AT AREAS "EXTENT OF SUBMISSION" AS MARKED ON PLANS TO SUIT NEW LAYOUT IN ACCORDANCE
- WITH FOC RULES 29TH EDITION, OH I. 3. EXISTING FIRE HYDRANT AT STAIRC