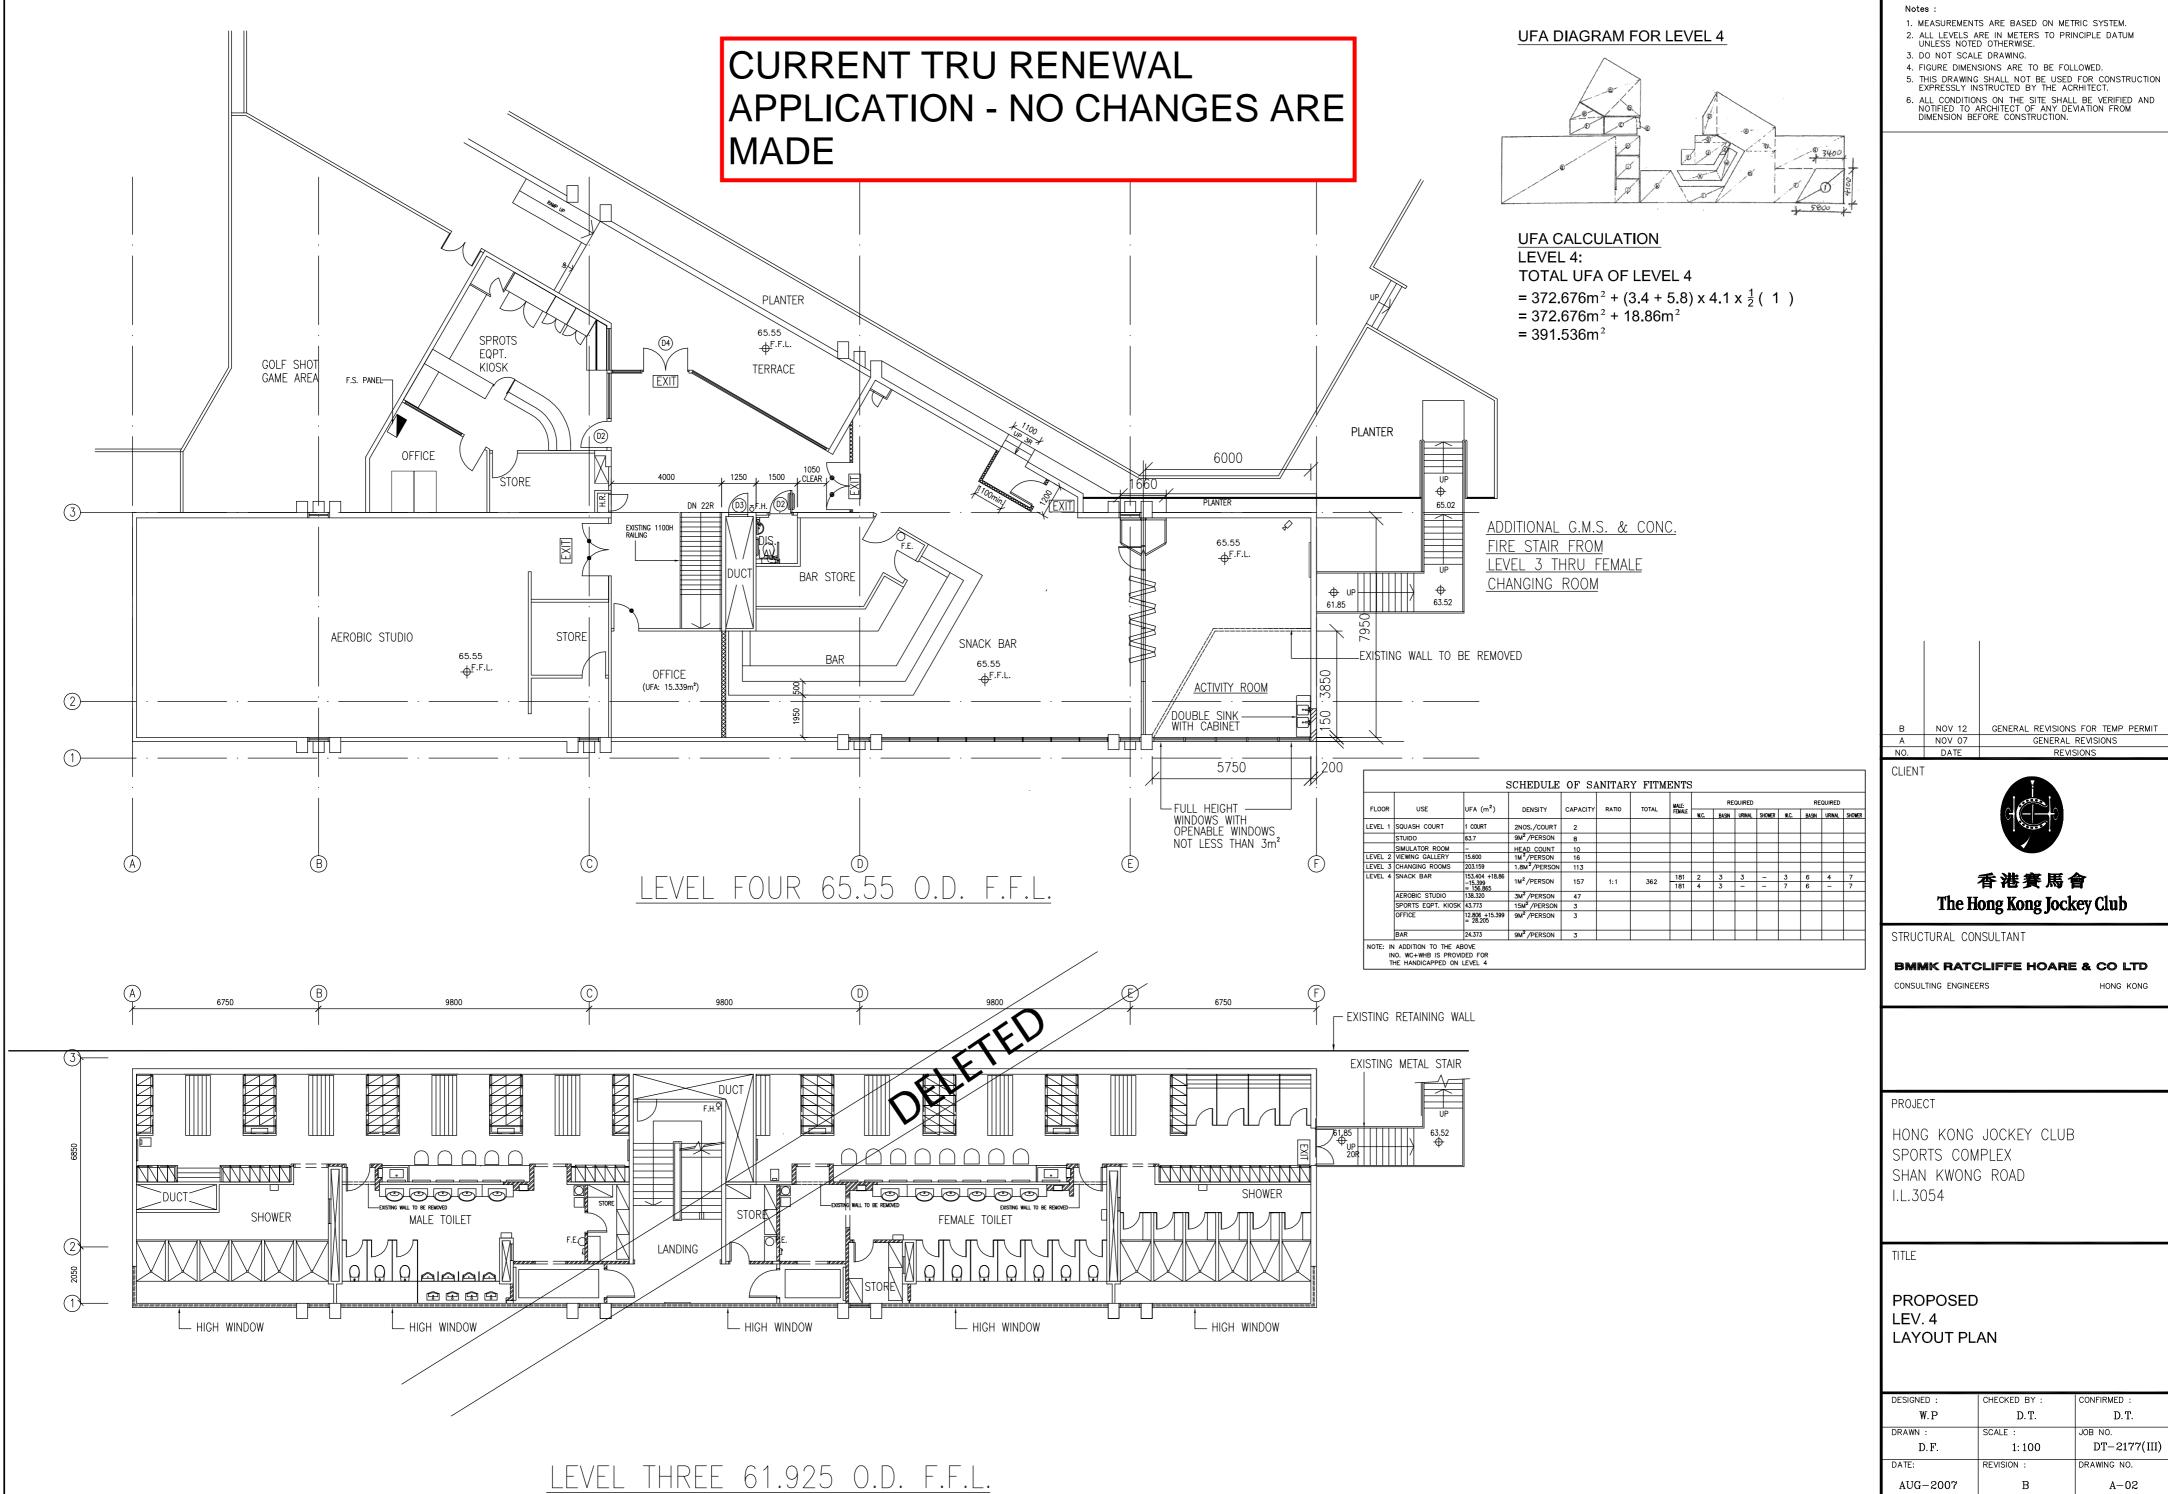

| (i) For Type (i) application 供第(i)類申請                              |                                                                          |            |                                |            |                    |
|--------------------------------------------------------------------|--------------------------------------------------------------------------|------------|--------------------------------|------------|--------------------|
| (a) Total floor area<br>involved<br>涉及的總樓面面積                       | sq.m 平方米                                                                 |            |                                |            | ÷                  |
| (b) Proposed<br>use(s)/development<br>擬議用途/發展                      | (If there are any Governme<br>the use and gross floor are<br>(如有任何政府、機構或 |            |                                |            | 70 10 <u>24</u> 04 |
| (c) Number of storeys involved<br>涉及層數                             |                                                                          |            | Number of units inve<br>涉及單位數目 | olved      |                    |
|                                                                    | Domestic part 住用部分 sq.m 平方米 □About 約                                     |            |                                |            |                    |
| (d) Proposed floor area<br>擬議樓面面積                                  | Non-domestic part 非住用部分 sq.m 平方米 □Abo                                    |            |                                | □About 約   |                    |
|                                                                    | Total 總計                                                                 |            |                                | sq.m 平方米   | □About 約           |
| (e) Proposed uses of different                                     | Floor(s)<br>樓層                                                           | Current us | se(s) 現時用途                     | Proposed ( | ıse(s) 擬議用途        |
| floors (if applicable)<br>不同樓層的擬議用途(如適用)                           |                                                                          |            |                                |            |                    |
| (Please use separate sheets if the space provided is insufficient) |                                                                          |            |                                |            |                    |
| (如所提供的空間不足,請另頁說<br>明)                                              |                                                                          |            |                                |            |                    |

| ( <i>iv</i> ) <u>F</u>                                          | (iv) For Type (iv) application 供第(iv)類申請                                                                                                                                                   |         |                                                                      |                                                       |                      |  |  |
|-----------------------------------------------------------------|--------------------------------------------------------------------------------------------------------------------------------------------------------------------------------------------|---------|----------------------------------------------------------------------|-------------------------------------------------------|----------------------|--|--|
|                                                                 | (a) Please specify the proposed minor relaxation of stated development restriction(s) and <u>also fill in the</u> proposed use/development and development particulars in part (v) below – |         |                                                                      |                                                       |                      |  |  |
|                                                                 | 請列明擬議略為放寬的發展限制並填妥於第(v)部分的擬議用途/發展及發展細節 —                                                                                                                                                    |         |                                                                      |                                                       |                      |  |  |
|                                                                 | Plot ratio restriction<br>地積比率限制                                                                                                                                                           |         | From 由                                                               | to 至                                                  |                      |  |  |
|                                                                 | □ Gross floor area restriction<br>總樓面面積限制                                                                                                                                                  |         | From 由sq. m                                                          | From 由sq. m 平方米 to 至sq. m 平方米                         |                      |  |  |
|                                                                 | Site coverage restrictio<br>上蓋面積限制                                                                                                                                                         | n       | From 由                                                               | % to 至 %                                              |                      |  |  |
|                                                                 | Building height restrict<br>建築物高度限制                                                                                                                                                        | ion     | From 由r                                                              | m 米 to 至 m 米                                          |                      |  |  |
|                                                                 |                                                                                                                                                                                            |         | From 由                                                               | mPD 米 (主水平基準上) to 至                                   |                      |  |  |
|                                                                 |                                                                                                                                                                                            |         | ***************************************                              | mPD 米 (主水平基準上)                                        |                      |  |  |
|                                                                 |                                                                                                                                                                                            |         | From 由                                                               | storeys層 to至 store                                    | ys 層                 |  |  |
|                                                                 | □ Non-building area restriction<br>非建築用地限制                                                                                                                                                 |         | From 由 m to 至 m                                                      |                                                       |                      |  |  |
|                                                                 | Others (please specify)<br>其他(請註明)                                                                                                                                                         |         |                                                                      |                                                       |                      |  |  |
|                                                                 |                                                                                                                                                                                            |         |                                                                      |                                                       |                      |  |  |
| (v) <u>F</u>                                                    | or Type (v) applicati                                                                                                                                                                      | on 供    | 第(v)類申讀                                                              |                                                       |                      |  |  |
|                                                                 | posed<br>(s)/development<br>義用途/發展                                                                                                                                                         | "PR     |                                                                      | PPROVAL FOR TEMPORARY<br>ON FACILITIES)" FOR A PERIOD |                      |  |  |
|                                                                 |                                                                                                                                                                                            | (Please | illustrate the details of the proposal on a layout plan 請用平面圖說明建議詳情) |                                                       |                      |  |  |
| (b) Dev                                                         | velopment Schedule 發展                                                                                                                                                                      |         | must are the details of the prope                                    | on a rayout plan 1971)   Elizabeth 1975               | 11 1/4/              |  |  |
|                                                                 |                                                                                                                                                                                            |         | 送/肉/伊元·元/春                                                           | 1605.145 sq.m 平方米                                     | Ed A bout 4/2        |  |  |
| Proposed gross floor area (GFA) 擬<br>Proposed plot ratio 擬議地積比率 |                                                                                                                                                                                            |         | · 政総學 田田                                                             | sq.m 平刀示                                              | ☑About 約<br>□About 約 |  |  |
|                                                                 |                                                                                                                                                                                            |         | <b></b>                                                              | %                                                     | □About 約             |  |  |
| Proposed site coverage 擬議上蓋面積 Proposed no. of blocks 擬議座數       |                                                                                                                                                                                            |         | 貝                                                                    | 1                                                     | □/toodt ‰j           |  |  |
| Proposed no. of storeys of each block 每                         |                                                                                                                                                                                            |         | 《每座建築物的擬議區數                                                          | 4 storeys 層                                           |                      |  |  |
| 110                                                             | pesses not or storego or ex                                                                                                                                                                |         | (中国人民)(1)(1)(1)(1)(1)(1)(1)(1)(1)(1)(1)(1)(1)                        | □ include 包括 storeys of basem                         | ents 層地庫             |  |  |
|                                                                 |                                                                                                                                                                                            |         |                                                                      | □ exclude 不包括storeys of bas                           |                      |  |  |
| Proj                                                            | Proposed building height of each block 每座建築物的擬議高度                                                                                                                                          |         |                                                                      |                                                       |                      |  |  |
|                                                                 |                                                                                                                                                                                            |         |                                                                      | III /\                                                | □About 約             |  |  |