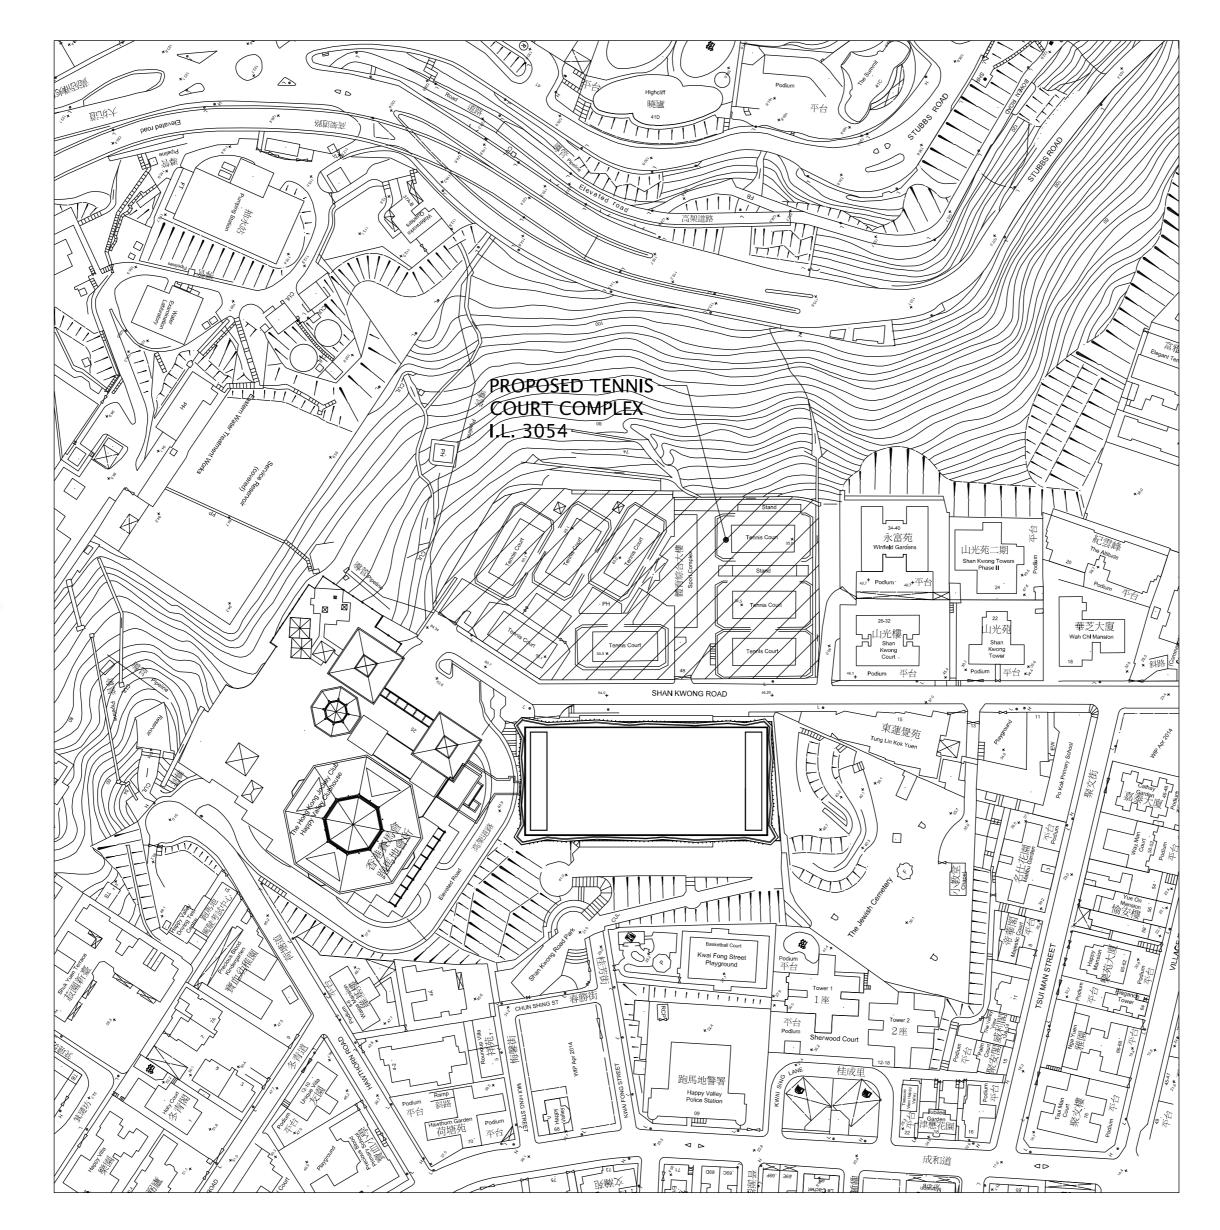

2. Name of Authorised Agent (if applicable) 獲授權代理人姓名/名稱(如適用)

(□Mr. 先生 /□Mrs. 夫人 /□Miss 小姐 /□Ms. 女士 / ☑ Company 公司 / □ Organisation 機構 )

**DLN ARCHITECTS LIMITED** 

| 3.  | Application Site 申請地點                                                                                |                                                                                             |
|-----|------------------------------------------------------------------------------------------------------|---------------------------------------------------------------------------------------------|
| (a) | Full address / location / demarcation district and lot number (if applicable) 詳細地址/地點/丈量約份及地段號碼(如適用) | 48 SHAN KWONG ROAD,<br>HAPPY VALLEY, HONG KONG<br>I.L. 3054                                 |
| (b) | Site area and/or gross floor area involved<br>涉及的地盤面積及/或總樓面面<br>積                                    | □Site area 地盤面積 9030.000 sq.m 平方米□About 約 □Gross floor area 總樓面面積 1605.145 sq.m 平方米□About 約 |
| (c) | Area of Government land included (if any)<br>所包括的政府土地面積(倘有)                                          | N/A sq.m 平方米 □About 約                                                                       |