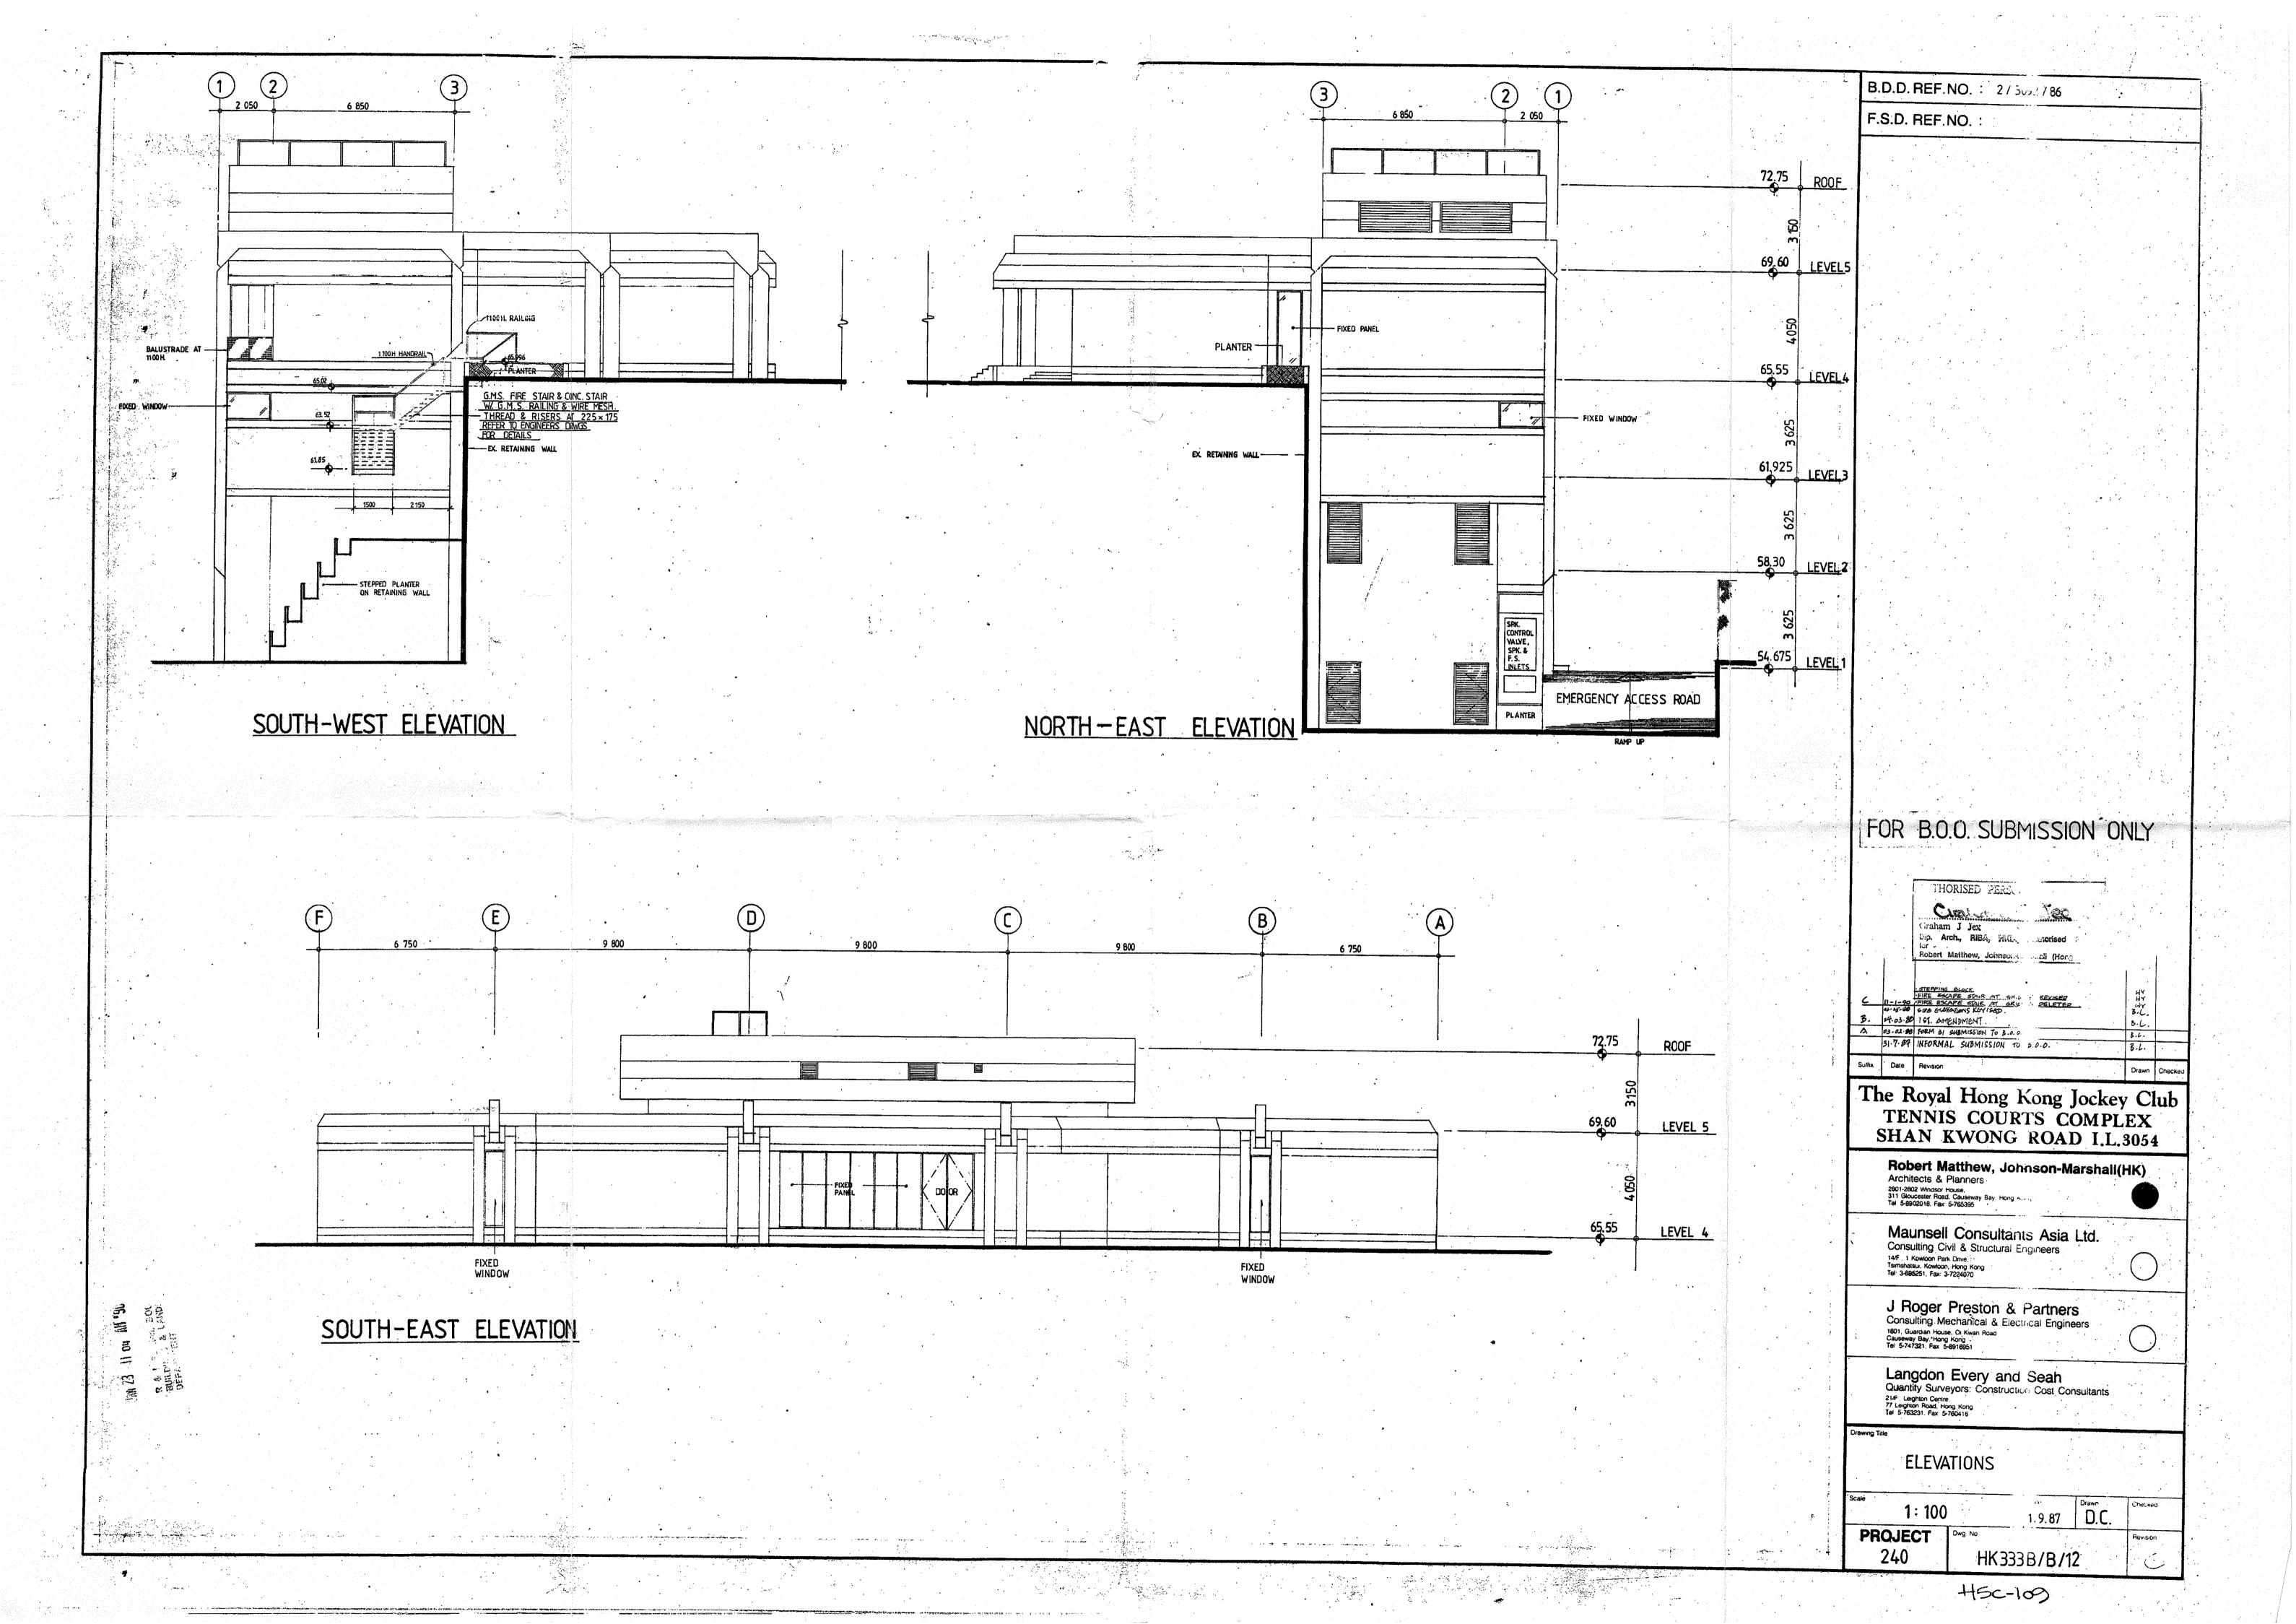

| (i) For Type (i) application 供第(i)類申請                              |                                                                          |            |                                |            |                    |
|--------------------------------------------------------------------|--------------------------------------------------------------------------|------------|--------------------------------|------------|--------------------|
| (a) Total floor area<br>involved<br>涉及的總樓面面積                       | sq.m 平方米                                                                 |            |                                |            | ÷                  |
| (b) Proposed<br>use(s)/development<br>擬議用途/發展                      | (If there are any Governme<br>the use and gross floor are<br>(如有任何政府、機構或 |            |                                |            | 70 10 <u>24</u> 04 |
| (c) Number of storeys involved<br>涉及層數                             |                                                                          |            | Number of units inve<br>涉及單位數目 | olved      |                    |
|                                                                    | Domestic part 住用部分 sq.m 平方米 □About 約                                     |            |                                |            |                    |
| (d) Proposed floor area<br>擬議樓面面積                                  | Non-domestic part 非住用部分 sq.m 平方米 □Abo                                    |            |                                | □About 約   |                    |
|                                                                    | Total 總計                                                                 |            |                                | sq.m 平方米   | □About 約           |
| (e) Proposed uses of different                                     | Floor(s)<br>樓層                                                           | Current us | se(s) 現時用途                     | Proposed ( | ıse(s) 擬議用途        |
| floors (if applicable)<br>不同樓層的擬議用途(如適用)                           |                                                                          |            |                                |            |                    |
| (Please use separate sheets if the space provided is insufficient) |                                                                          |            |                                |            |                    |
| (如所提供的空間不足,請另頁說<br>明)                                              |                                                                          |            |                                |            |                    |

| ( <i>iv</i> ) <u>F</u>                                          | (iv) For Type (iv) application 供第(iv)類申請                                                                                                                                                   |         |                                                                      |                                                       |                      |  |  |
|-----------------------------------------------------------------|--------------------------------------------------------------------------------------------------------------------------------------------------------------------------------------------|---------|----------------------------------------------------------------------|-------------------------------------------------------|----------------------|--|--|
|                                                                 | (a) Please specify the proposed minor relaxation of stated development restriction(s) and <u>also fill in the</u> proposed use/development and development particulars in part (v) below – |         |                                                                      |                                                       |                      |  |  |
|                                                                 | 請列明擬議略為放寬的發展限制並填妥於第(v)部分的擬議用途/發展及發展細節 —                                                                                                                                                    |         |                                                                      |                                                       |                      |  |  |
|                                                                 | Plot ratio restriction<br>地積比率限制                                                                                                                                                           |         | From 由                                                               | to 至                                                  |                      |  |  |
|                                                                 | □ Gross floor area restriction<br>總樓面面積限制                                                                                                                                                  |         | From 由sq. m                                                          | From 由sq. m 平方米 to 至sq. m 平方米                         |                      |  |  |
|                                                                 | Site coverage restrictio<br>上蓋面積限制                                                                                                                                                         | n       | From 由                                                               | % to 至 %                                              |                      |  |  |
|                                                                 | Building height restrict<br>建築物高度限制                                                                                                                                                        | ion     | From 由r                                                              | m 米 to 至 m 米                                          |                      |  |  |
|                                                                 |                                                                                                                                                                                            |         | From 由                                                               | mPD 米 (主水平基準上) to 至                                   |                      |  |  |
|                                                                 |                                                                                                                                                                                            |         | ***************************************                              | mPD 米 (主水平基準上)                                        |                      |  |  |
|                                                                 |                                                                                                                                                                                            |         | From 由                                                               | storeys層 to至 store                                    | ys 層                 |  |  |
|                                                                 | □ Non-building area restriction<br>非建築用地限制                                                                                                                                                 |         | From 由 m to 至 m                                                      |                                                       |                      |  |  |
|                                                                 | Others (please specify)<br>其他(請註明)                                                                                                                                                         |         |                                                                      |                                                       |                      |  |  |
|                                                                 |                                                                                                                                                                                            |         |                                                                      |                                                       |                      |  |  |
| (v) <u>F</u>                                                    | or Type (v) applicati                                                                                                                                                                      | on 供    | 第(v)類申讀                                                              |                                                       |                      |  |  |
|                                                                 | posed<br>(s)/development<br>義用途/發展                                                                                                                                                         | "PR     |                                                                      | PPROVAL FOR TEMPORARY<br>ON FACILITIES)" FOR A PERIOD |                      |  |  |
|                                                                 |                                                                                                                                                                                            | (Please | illustrate the details of the proposal on a layout plan 請用平面圖說明建議詳情) |                                                       |                      |  |  |
| (b) Dev                                                         | velopment Schedule 發展                                                                                                                                                                      |         | must are the details of the prope                                    | on a rayout plan 1971)   Elizabeth 1975               | 11 1/4/              |  |  |
|                                                                 |                                                                                                                                                                                            |         | 送/肉/伊元·元/春                                                           | 1605.145 sq.m 平方米                                     | Ed A bout 4/2        |  |  |
| Proposed gross floor area (GFA) 擬<br>Proposed plot ratio 擬議地積比率 |                                                                                                                                                                                            |         | · 政総學 田田                                                             | sq.m 平刀示                                              | ☑About 約<br>□About 約 |  |  |
|                                                                 |                                                                                                                                                                                            |         | <b></b>                                                              | %                                                     | □About 約             |  |  |
| Proposed site coverage 擬議上蓋面積 Proposed no. of blocks 擬議座數       |                                                                                                                                                                                            |         | 貝                                                                    | 1                                                     | □/toodt ‰j           |  |  |
| Proposed no. of storeys of each block 每                         |                                                                                                                                                                                            |         | 《每座建築物的擬議區數                                                          | 4 storeys 層                                           |                      |  |  |
| 110                                                             | pesses not or storego or ex                                                                                                                                                                |         | (中国人民)(1)(1)(1)(1)(1)(1)(1)(1)(1)(1)(1)(1)(1)                        | □ include 包括 storeys of basem                         | ents 層地庫             |  |  |
|                                                                 |                                                                                                                                                                                            |         |                                                                      | □ exclude 不包括storeys of bas                           |                      |  |  |
| Proj                                                            | Proposed building height of each block 每座建築物的擬議高度                                                                                                                                          |         |                                                                      |                                                       |                      |  |  |
|                                                                 |                                                                                                                                                                                            |         |                                                                      | III /\                                                | □About 約             |  |  |