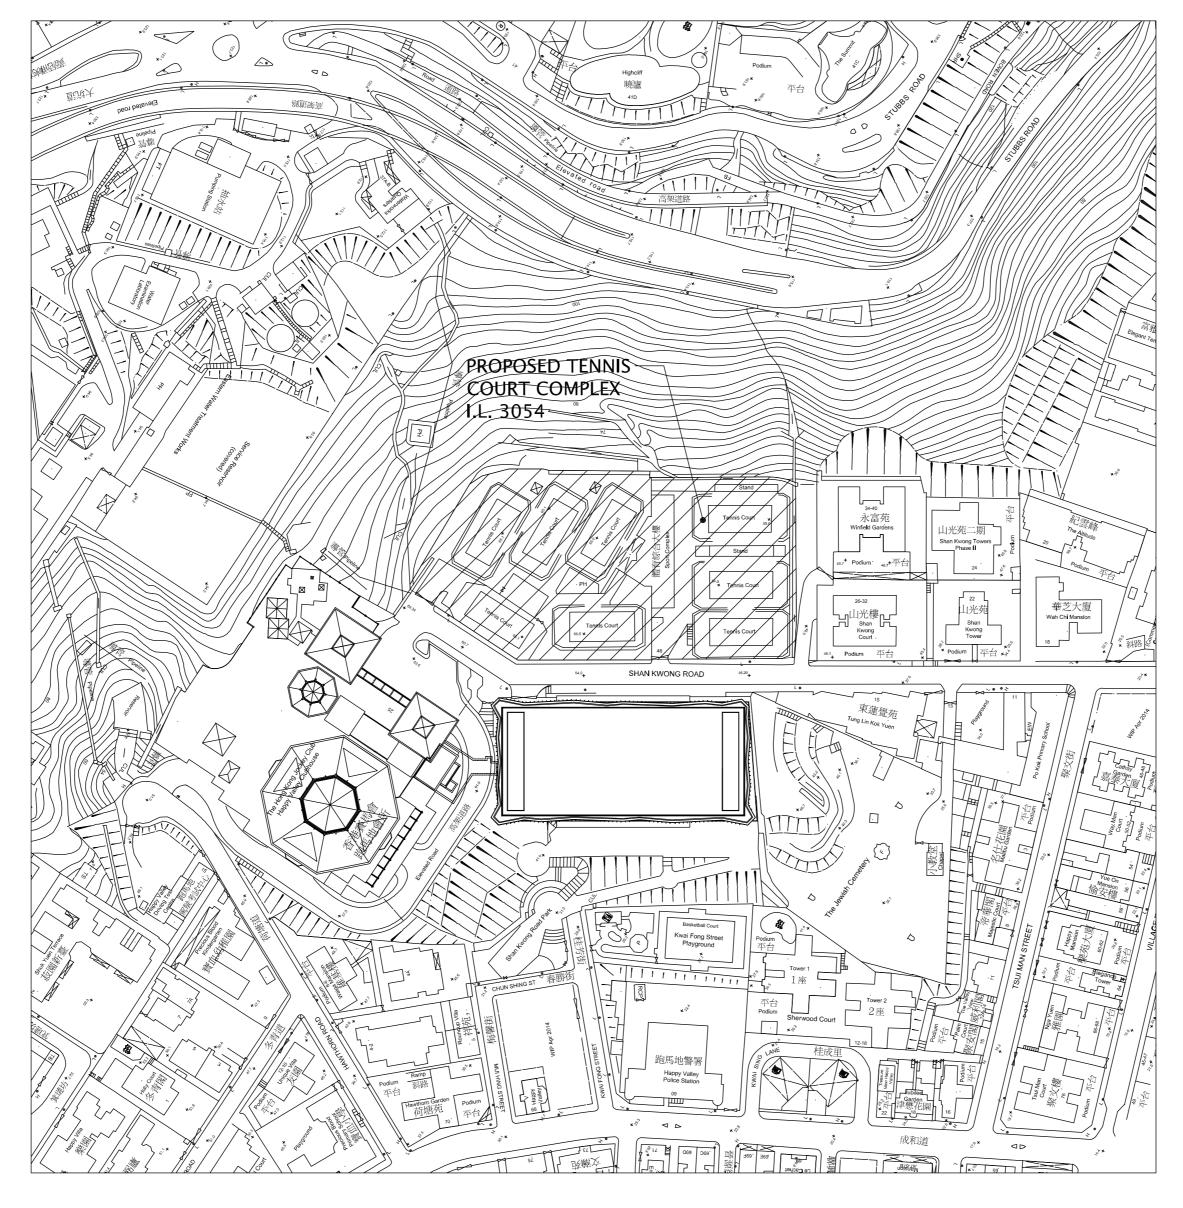

2. Name of Authorised Agent (if applicable) 獲授權代理人姓名/名稱(如適用)

(□Mr. 先生 /□Mrs. 夫人 /□Miss 小姐 /□Ms. 女士 / ☑ Company 公司 / □ Organisation 機構 )

**DLN ARCHITECTS LIMITED** 

| 3.  | Application Site 申請地點                                                                                |                                                                                             |
|-----|------------------------------------------------------------------------------------------------------|---------------------------------------------------------------------------------------------|
| (a) | Full address / location / demarcation district and lot number (if applicable) 詳細地址/地點/丈量約份及地段號碼(如適用) | 48 SHAN KWONG ROAD,<br>HAPPY VALLEY, HONG KONG<br>I.L. 3054                                 |
| (b) | Site area and/or gross floor area involved<br>涉及的地盤面積及/或總樓面面<br>積                                    | □Site area 地盤面積 9030.000 sq.m 平方米□About 約 □Gross floor area 總樓面面積 1605.145 sq.m 平方米□About 約 |
| (c) | Area of Government land included (if any)<br>所包括的政府土地面積(倘有)                                          | N/A sq.m 平方米 □About 約                                                                       |