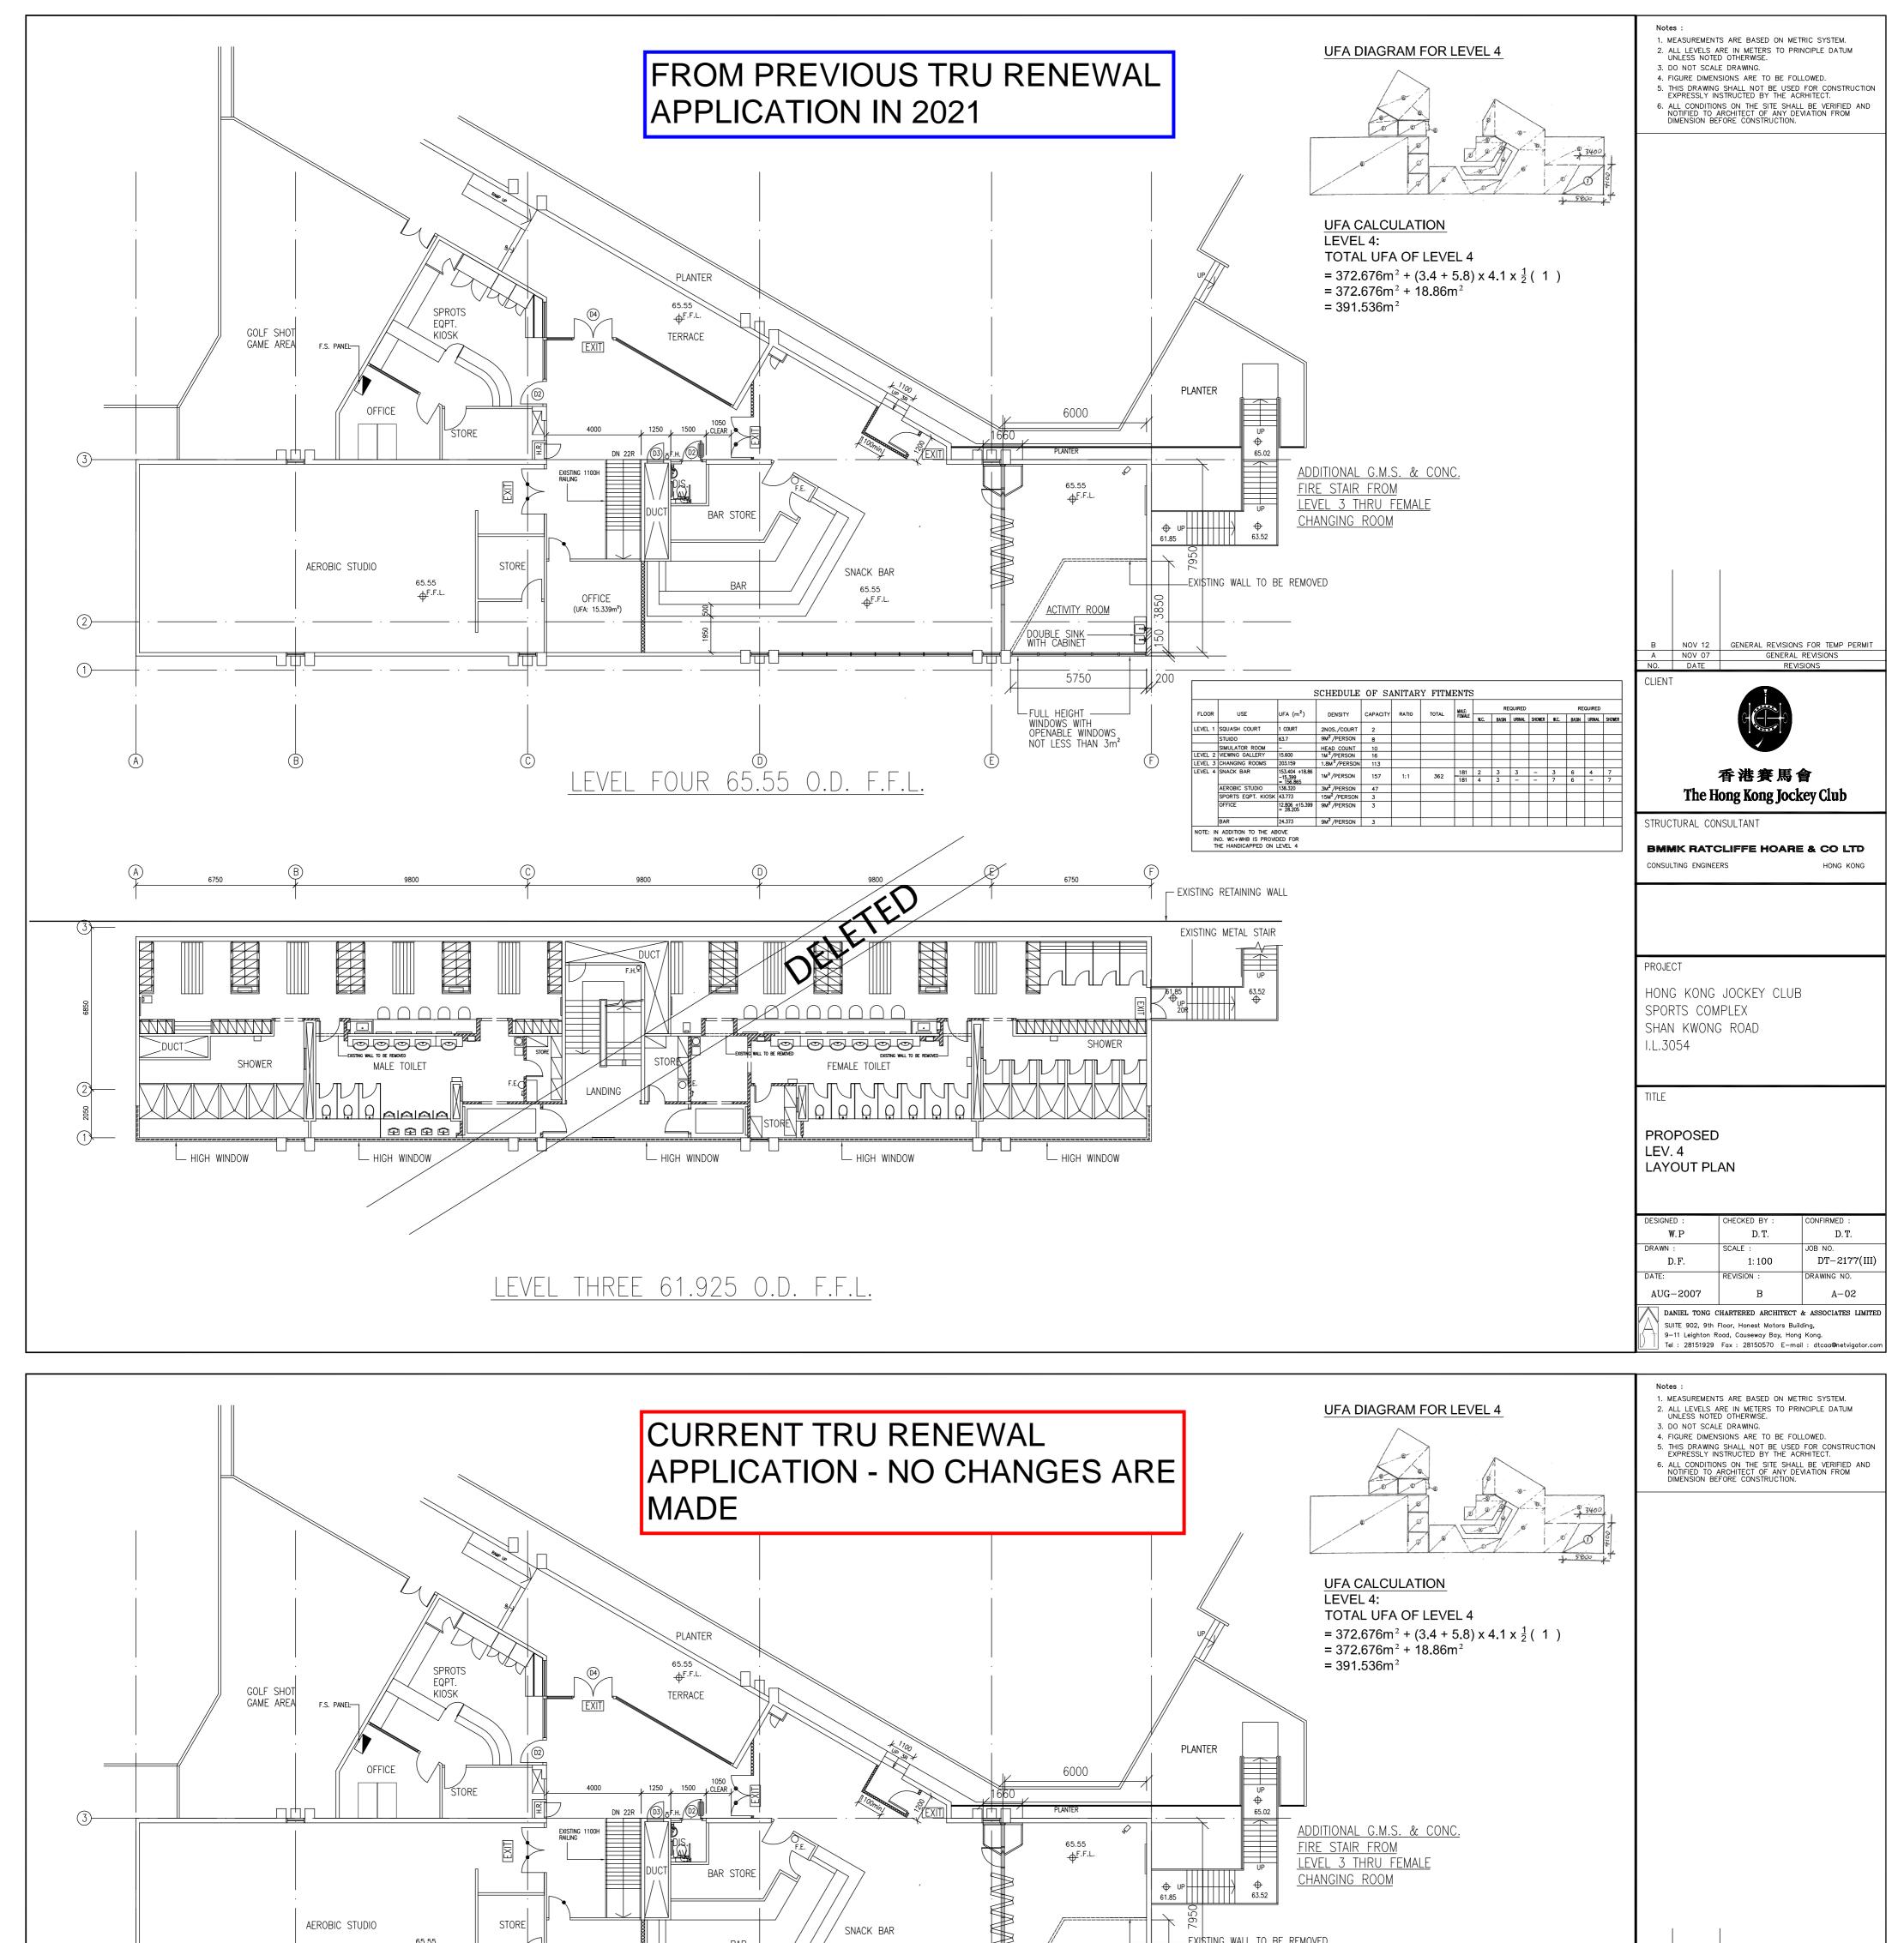

| (i) For Type (i) application 供第(i)類申請                              |                                                                          |            |                                |            |                    |
|--------------------------------------------------------------------|--------------------------------------------------------------------------|------------|--------------------------------|------------|--------------------|
| (a) Total floor area<br>involved<br>涉及的總樓面面積                       | sq.m 平方米                                                                 |            |                                |            | ÷                  |
| (b) Proposed<br>use(s)/development<br>擬議用途/發展                      | (If there are any Governme<br>the use and gross floor are<br>(如有任何政府、機構或 |            |                                |            | 70 10 <u>24</u> 04 |
| (c) Number of storeys involved<br>涉及層數                             |                                                                          |            | Number of units inve<br>涉及單位數目 | olved      |                    |
|                                                                    | Domestic part 住用部分 sq.m 平方米 □About 約                                     |            |                                |            |                    |
| (d) Proposed floor area<br>擬議樓面面積                                  | Non-domestic part 非住用部分 sq.m 平方米 □Abo                                    |            |                                | □About 約   |                    |
|                                                                    | Total 總計                                                                 |            |                                | sq.m 平方米   | □About 約           |
| (e) Proposed uses of different                                     | Floor(s)<br>樓層                                                           | Current us | se(s) 現時用途                     | Proposed ( | ıse(s) 擬議用途        |
| floors (if applicable)<br>不同樓層的擬議用途(如適用)                           |                                                                          |            |                                |            |                    |
| (Please use separate sheets if the space provided is insufficient) |                                                                          |            |                                |            |                    |
| (如所提供的空間不足,請另頁說<br>明)                                              |                                                                          |            |                                |            |                    |

| ( <i>iv</i> ) <u>F</u>                                          | (iv) For Type (iv) application 供第(iv)類申請                                                                                                                                                   |         |                                                                      |                                                       |                      |  |  |
|-----------------------------------------------------------------|--------------------------------------------------------------------------------------------------------------------------------------------------------------------------------------------|---------|----------------------------------------------------------------------|-------------------------------------------------------|----------------------|--|--|
|                                                                 | (a) Please specify the proposed minor relaxation of stated development restriction(s) and <u>also fill in the</u> proposed use/development and development particulars in part (v) below – |         |                                                                      |                                                       |                      |  |  |
|                                                                 | 請列明擬議略為放寬的發展限制並填妥於第(v)部分的擬議用途/發展及發展細節 —                                                                                                                                                    |         |                                                                      |                                                       |                      |  |  |
|                                                                 | Plot ratio restriction<br>地積比率限制                                                                                                                                                           |         | From 由                                                               | to 至                                                  |                      |  |  |
|                                                                 | □ Gross floor area restriction<br>總樓面面積限制                                                                                                                                                  |         | From 由sq. m                                                          | From 由sq. m 平方米 to 至sq. m 平方米                         |                      |  |  |
|                                                                 | Site coverage restrictio<br>上蓋面積限制                                                                                                                                                         | n       | From 由                                                               | % to 至 %                                              |                      |  |  |
|                                                                 | Building height restrict<br>建築物高度限制                                                                                                                                                        | ion     | From 由r                                                              | m 米 to 至 m 米                                          |                      |  |  |
|                                                                 |                                                                                                                                                                                            |         | From 由                                                               | mPD 米 (主水平基準上) to 至                                   |                      |  |  |
|                                                                 |                                                                                                                                                                                            |         | ***************************************                              | mPD 米 (主水平基準上)                                        |                      |  |  |
|                                                                 |                                                                                                                                                                                            |         | From 由                                                               | storeys層 to至 store                                    | ys 層                 |  |  |
|                                                                 | □ Non-building area restriction<br>非建築用地限制                                                                                                                                                 |         | From 由 m to 至 m                                                      |                                                       |                      |  |  |
|                                                                 | Others (please specify)<br>其他(請註明)                                                                                                                                                         |         |                                                                      |                                                       |                      |  |  |
|                                                                 |                                                                                                                                                                                            |         |                                                                      |                                                       |                      |  |  |
| (v) <u>F</u>                                                    | or Type (v) applicati                                                                                                                                                                      | on 供    | 第(v)類申讀                                                              |                                                       |                      |  |  |
|                                                                 | posed<br>(s)/development<br>義用途/發展                                                                                                                                                         | "PR     |                                                                      | PPROVAL FOR TEMPORARY<br>ON FACILITIES)" FOR A PERIOD |                      |  |  |
|                                                                 |                                                                                                                                                                                            | (Please | illustrate the details of the proposal on a layout plan 請用平面圖說明建議詳情) |                                                       |                      |  |  |
| (b) Dev                                                         | velopment Schedule 發展                                                                                                                                                                      |         | must are the details of the prope                                    | on a rayout plan 1971)   Elizabeth 1975               | 11 1/4/              |  |  |
|                                                                 |                                                                                                                                                                                            |         | 送/肉/伊元·元/春                                                           | 1605.145 sq.m 平方米                                     | Ed A bout 4/2        |  |  |
| Proposed gross floor area (GFA) 擬<br>Proposed plot ratio 擬議地積比率 |                                                                                                                                                                                            |         | · 政総學 田田                                                             | sq.m 平刀示                                              | ☑About 約<br>□About 約 |  |  |
|                                                                 |                                                                                                                                                                                            |         | <b></b>                                                              | %                                                     | □About 約             |  |  |
| Proposed site coverage 擬議上蓋面積 Proposed no. of blocks 擬議座數       |                                                                                                                                                                                            |         | 貝                                                                    | 1                                                     | □/toodt ‰j           |  |  |
| Proposed no. of storeys of each block 每                         |                                                                                                                                                                                            |         | 《每座建築物的擬議區數                                                          | 4 storeys 層                                           |                      |  |  |
| 110                                                             | pesses not or storego or ex                                                                                                                                                                |         | (中国人民)(1)(1)(1)(1)(1)(1)(1)(1)(1)(1)(1)(1)(1)                        | □ include 包括 storeys of basem                         | ents 層地庫             |  |  |
|                                                                 |                                                                                                                                                                                            |         |                                                                      | □ exclude 不包括storeys of bas                           |                      |  |  |
| Proj                                                            | Proposed building height of each block 每座建築物的擬議高度                                                                                                                                          |         |                                                                      |                                                       |                      |  |  |
|                                                                 |                                                                                                                                                                                            |         |                                                                      | III /\                                                | □About 約             |  |  |