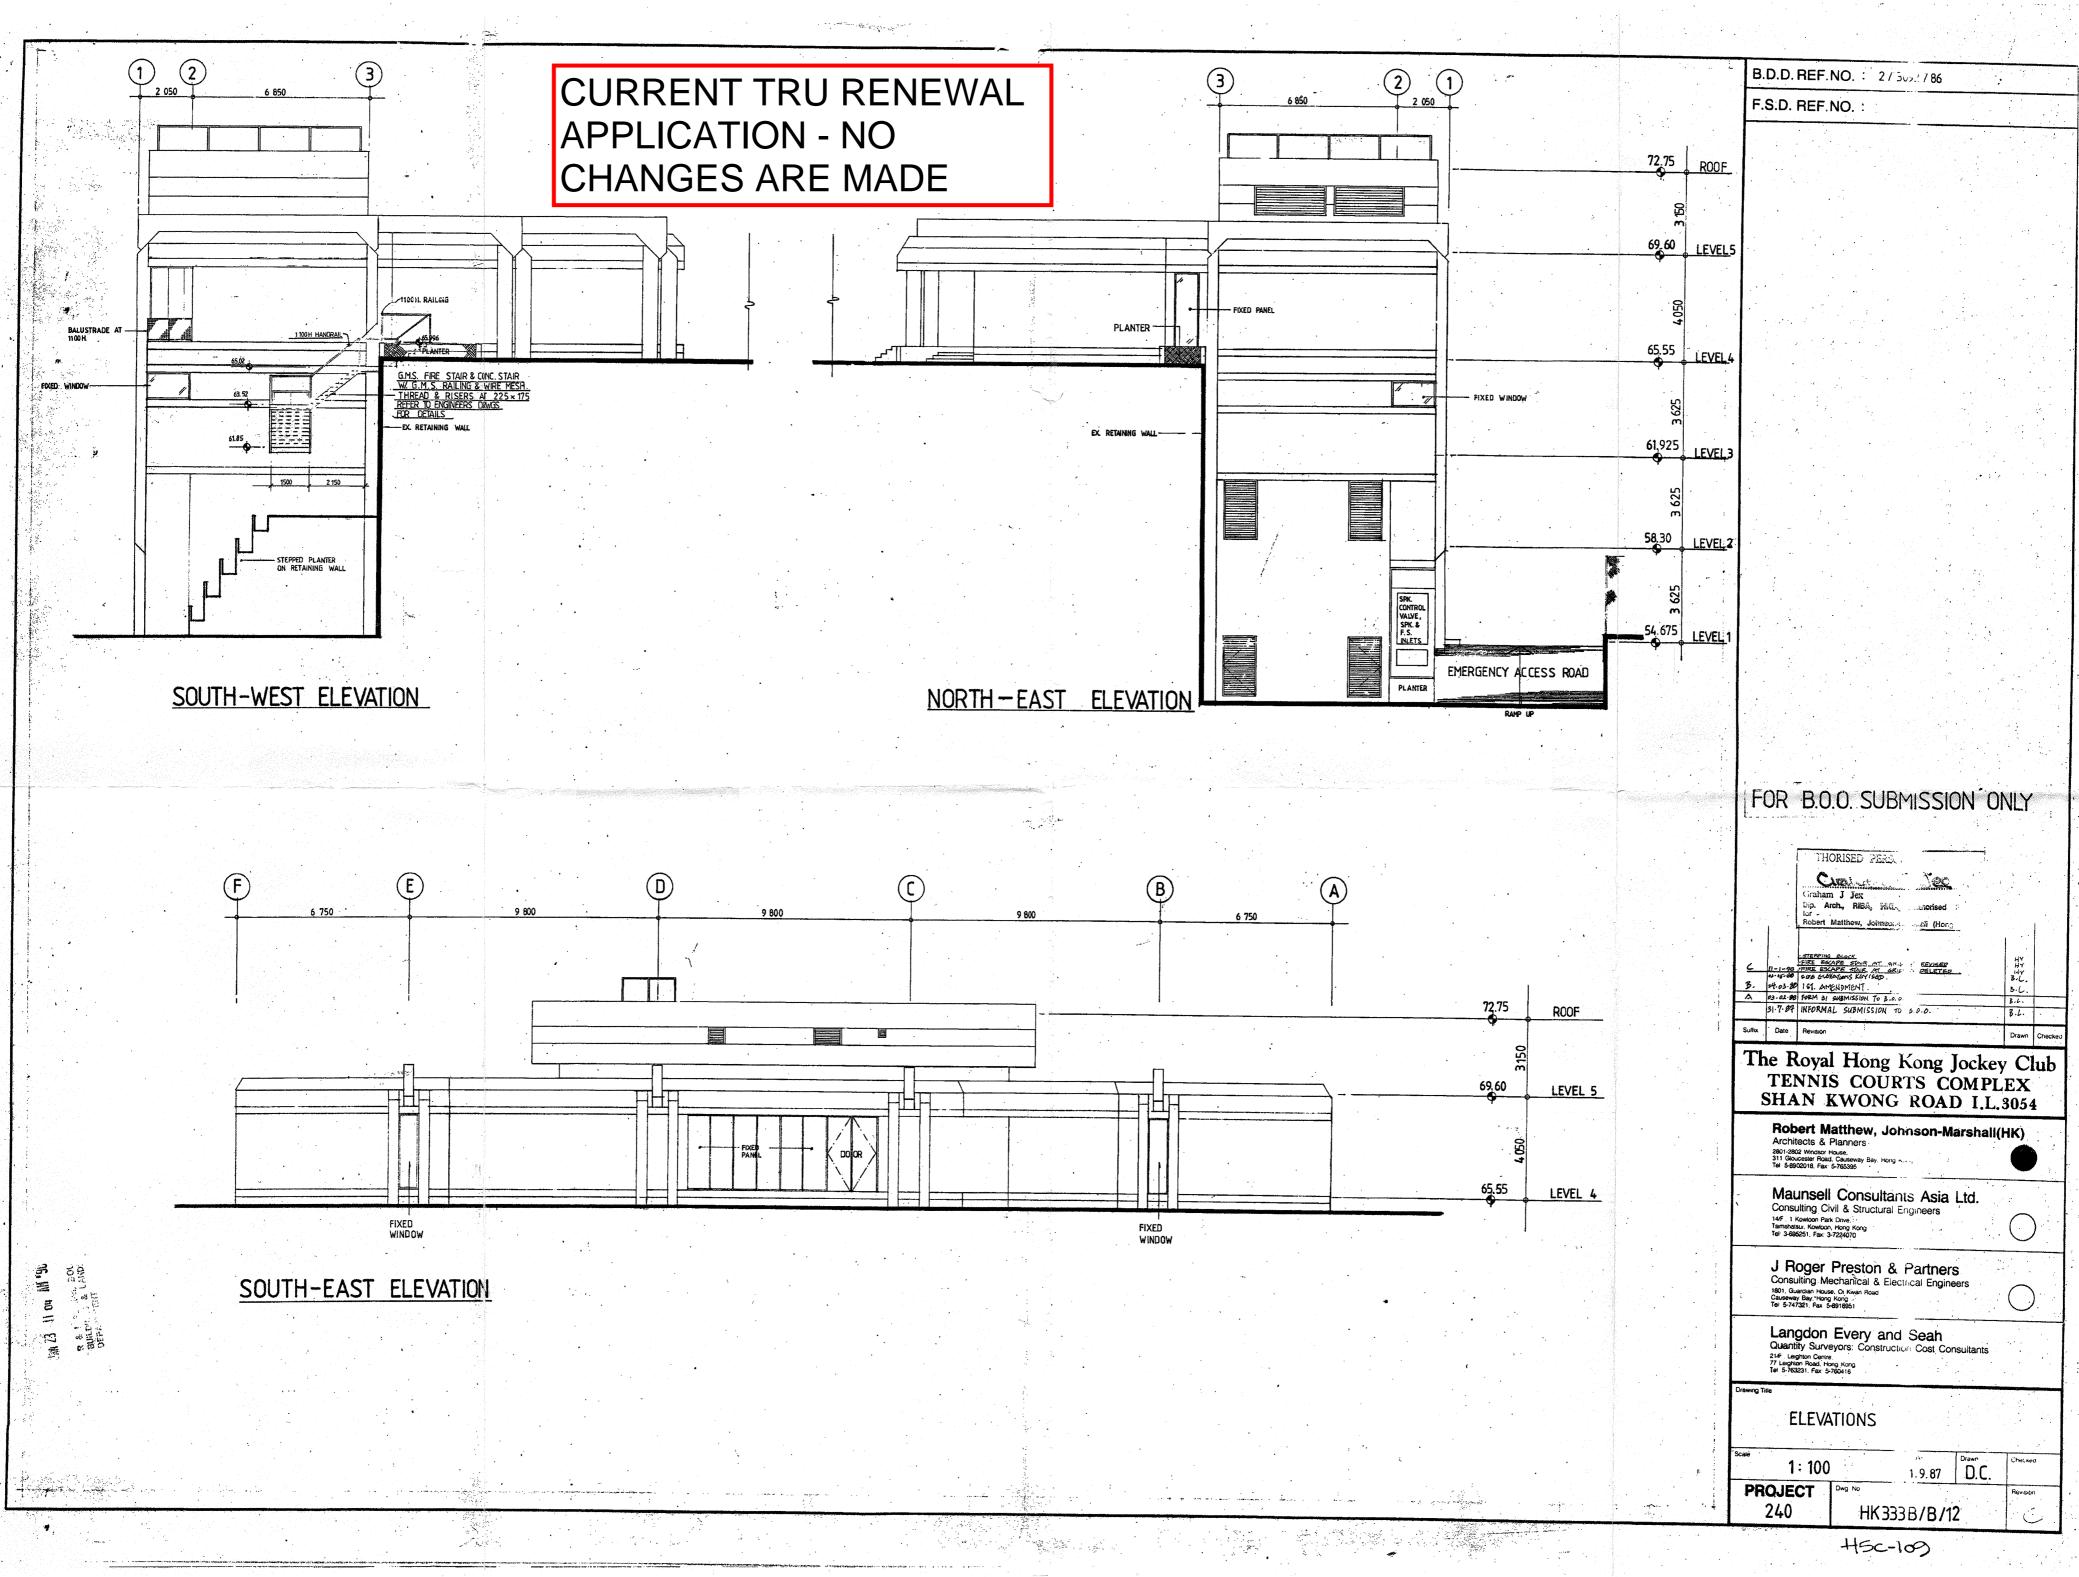

/sup> aprinkler tank to be provided to appoly the sprinkler system: rical Engineers installation. 20. Water supply for the 27 m<sup>3</sup> PS tank and the 55 m<sup>3</sup> sprinkler tank shall be fed from a single end feed town main at Shan Roong Road via a sump and Langdon Every Seah Quantity Surveyors Con. . . or Cost Consultants 21. So automatic fire detection system will be provided. Correspond lighting shall be provided throughout the entire building an all exit routes leading to ground lavel to level a and level 1. SITE PLAN & NOTES 1:1000 01:09:87 D.C.

The Royal Hong Kong Jockey Club **PROJECT** 240 HK 333B/B/01





SNACK , AEROBIC OFFICE , STORE , BAR

LEVEL 2

1 348.502

1 HR.

100

1. 9. 87

in 333 B/B/02

CALCULATION &

1 : 200

**PROJECT** 

50

225

75

50



















# GENERAL NOTES :-1. ALL BRICK WORKS TO BE BUILT IN CEMENT MORTAR. 2. ALL 100 mm Y-TONG BLOCK TO BE BUILT IN CEMENT MORTAR. 3. CEMENT MORTAR TO BE COMPOSED OF 1 PART CEMENT 3 PARTS SAND 4. FIRE SERVICES REQUIREMENT TO BE COMPLIED WITH. 5. THIS SUBMISSION COVERS THE COLOURED PORTION ONLY. 6. TREADS OF STAIRCASE TO BE NOT LESS THAN 225mm AND RISER TO BE NOT MORE THAN 175mm. 7. NO CHANGE IN PLOT RATIO AND SITE COVERAGE IS INVOLVED. FIRE SERVICES NOTES

- I. EXISTING AUTOMATIC SPRINKLER SYSTEM IS PROVIDED IN ACCORDANCE WITH FOC RULES FOR AUTOMATIC SPRINKLER INSTALLATION 29TH EDITION,
- 2. EXISTING SPRINKLER INSTALLATION SHALL BE ALTERED AT AREAS "EXTENT OF SUBMISSION" AS MARKED ON PLANS TO SUIT NEW LAYOUT IN ACCORDANCE
- WITH FOC RULES 29TH EDITION, OH I. 3. EXISTING FIRE HYDRANT AT STAIRCAS