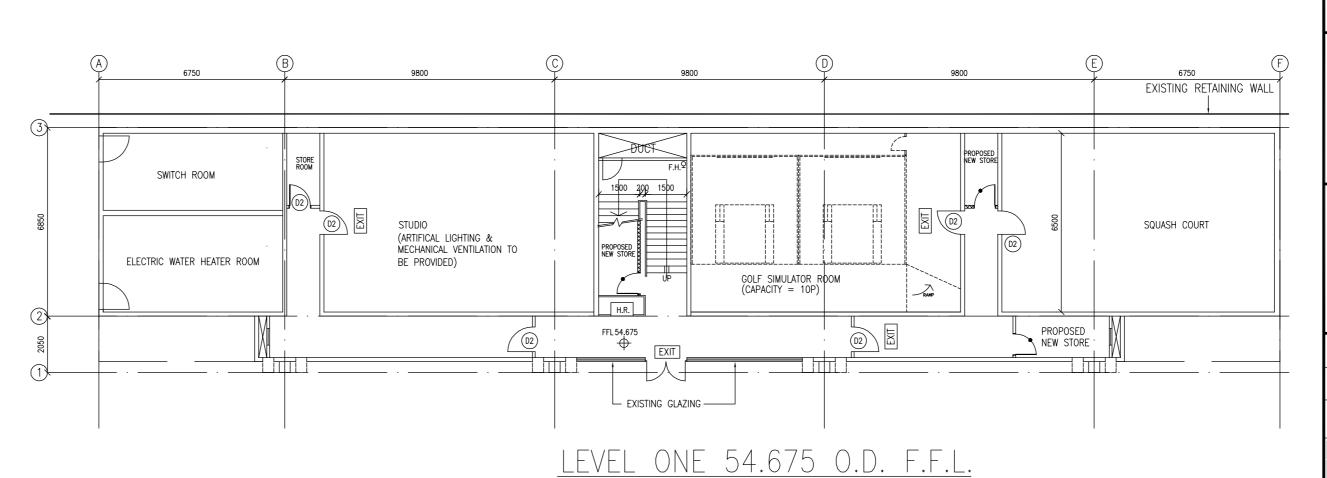

| (i) For Type (i) application 供第(i)類申請                              |                                                                          |            |                                |            |                    |
|--------------------------------------------------------------------|--------------------------------------------------------------------------|------------|--------------------------------|------------|--------------------|
| (a) Total floor area<br>involved<br>涉及的總樓面面積                       | sq.m 平方米                                                                 |            |                                |            | ÷                  |
| (b) Proposed<br>use(s)/development<br>擬議用途/發展                      | (If there are any Governme<br>the use and gross floor are<br>(如有任何政府、機構或 |            |                                |            | 70 10 <u>24</u> 04 |
| (c) Number of storeys involved<br>涉及層數                             |                                                                          |            | Number of units inve<br>涉及單位數目 | olved      |                    |
|                                                                    | Domestic part 住用部分 sq.m 平方米 □About 約                                     |            |                                |            |                    |
| (d) Proposed floor area<br>擬議樓面面積                                  | Non-domestic part 非住用部分 sq.m 平方米 □Abo                                    |            |                                | □About 約   |                    |
|                                                                    | Total 總計                                                                 |            |                                | sq.m 平方米   | □About 約           |
| (e) Proposed uses of different                                     | Floor(s)<br>樓層                                                           | Current us | se(s) 現時用途                     | Proposed ( | ıse(s) 擬議用途        |
| floors (if applicable)<br>不同樓層的擬議用途(如適用)                           |                                                                          |            |                                |            |                    |
| (Please use separate sheets if the space provided is insufficient) |                                                                          |            |                                |            |                    |
| (如所提供的空間不足,請另頁說<br>明)                                              |                                                                          |            |                                |            |                    |