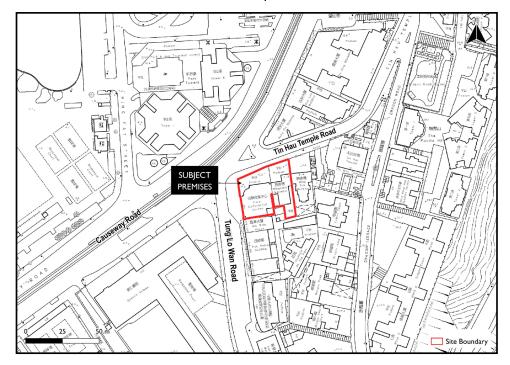

Shinnyo-En Hong Kong

2. Name of Authorised Agent (if applicable) 獲授權代理人姓名/名稱(如適用)

(□Mr. 先生 /□Mrs. 夫人 /□Miss 小姐 /□Ms. 女士 /塚Company 公司 /□Organisation 機構 )

KTA Planning Limited

| 3.  | Application Site 申請地點                                                                                |                                                                                                |
|-----|------------------------------------------------------------------------------------------------------|------------------------------------------------------------------------------------------------|
| (a) | Full address / location / demarcation district and lot number (if applicable) 詳細地址/地點/丈量約份及地段號碼(如適用) | 2/F Commercial Podium of Nos. 2-4 Tin Hau Temple Road and<br>No. 180 Tung Lo Wan Road, Tin Hau |
| (b) | Site area and/or gross floor area involved<br>涉及的地盤面積及/或總樓面面<br>積                                    | □Site area 地盤面積 sq.m 平方米□About 約 Gross floor area 總樓面面積 1,165 sq.m 平方米■About 約                 |
| (c) | Area of Government land included (if any)<br>所包括的政府土地面積(倘有)                                          | N/A sq.m 平方米 □About 約                                                                          |