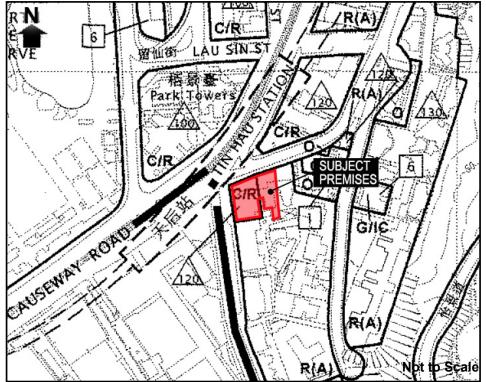

Shinnyo-En Hong Kong

2. Name of Authorised Agent (if applicable) 獲授權代理人姓名/名稱(如適用)

(□Mr. 先生 /□Mrs. 夫人 /□Miss 小姐 /□Ms. 女士 /塚Company 公司 /□Organisation 機構 )

KTA Planning Limited

| 3.  | Application Site 申請地點                                                                                |                                                                                                |
|-----|------------------------------------------------------------------------------------------------------|------------------------------------------------------------------------------------------------|
| (a) | Full address / location / demarcation district and lot number (if applicable) 詳細地址/地點/丈量約份及地段號碼(如適用) | 2/F Commercial Podium of Nos. 2-4 Tin Hau Temple Road and<br>No. 180 Tung Lo Wan Road, Tin Hau |
| (b) | Site area and/or gross floor area involved<br>涉及的地盤面積及/或總樓面面<br>積                                    | □Site area 地盤面積 sq.m 平方米□About 約 Gross floor area 總樓面面積 1,165 sq.m 平方米■About 約                 |
| (c) | Area of Government land included (if any)<br>所包括的政府土地面積(倘有)                                          | N/A sq.m 平方米 □About 約                                                                          |