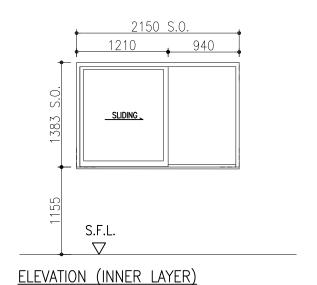

ith Environmental Protection Department (EPD) is required on project basis.

#### **Annex A**

**MFD** with Acoustic Window



TYPE A-3 FLAT (WITH ACOUSTIC WINDOW)
SCALE 1:50(A3)



PART PLAN FOR ACOUSTIC WINDOW SCALE 1:25(A3)



ELEVATION (OUTER LAYER)
SCALE 1:50(A3)



SIDE ELEVATION—LIVING ROOM
SCALE 1:50(A3)



ELEVATION (INNER LAYER)
SCALE 1:50(A3)

IFA(LZ): 9.40 $m^2$ 

IFA(HZ): 9.62m<sup>2</sup>

NOTE: ELEVATIONS VIEWED FROM INSIDE

F — FIXED WINDOW

TH - TOP HUNG WINDOW

SH - SIDE HUNG WINDOW

S.O. - STRUCTURAL OPENING

W.S. - WINDOW DIMENSION

MODULAR FLAT WITH ACOUSTIC WINDOW TYPE A - 3 FLAT



TYPE B-5 FLAT (WITH ACOUSTIC WINDOW) SCALE 1:50(A3)



PART PLAN FOR ACOUSTIC WINDOW SCALE 1:25(A3)



ELEVATION (OUTER LAYER)
SCALE 1:50(A3)



SIDE ELEVATION—LIVING ROOM
SCALE 1:50(A3)



SCALE 1:50(A3)

IFA(LZ): 15.84m<sup>2</sup>

IFA(HZ): 16.17m<sup>2</sup>

NOTE: ELEVATIONS VIEWED FROM INSIDE

F — FIXED WINDOW

TH - TOP HUNG WINDOW

SH - SIDE HUNG WINDOW

S.O. – STRUCTURAL OPENING

W.S. - WINDOW DIMENSION

# MODULAR FLAT WITH ACOUSTIC WINDOW TYPE B - 5 FLAT



TYPE C-8 FLAT (WITH ACOUSTIC WINDOW) SCALE 1:50(A3)



ELEVATION—BEDROOM (OUTER LAYER)
SCALE 1:50(A3)



ELEVATION—BEDROOM (INNER LAYER)
SCALE 1:50(A3)



ELEVATION—LIVING ROOM (OUTER LAYER)
SCALE 1:50(A3)



ELEVATION—LIVING ROOM (INNER LAYER)
SCALE 1:50(A3)

IFA(LZ)

IFA(HZ)

-LIVING: 17.14m<sup>2</sup>
-BR1: 5.89m<sup>2</sup>

-LIVING: 17.48m<sup>2</sup>
-BR1: 5.89m<sup>2</sup>

NOTE: ELEVATIONS VIEWED FROM INSIDE

F - FIXED WINDOW

SH - SIDE HUNG WINDOW

S.O. - STRUCTURAL OPENING

W.S. - WINDOW DIMENSION

MO