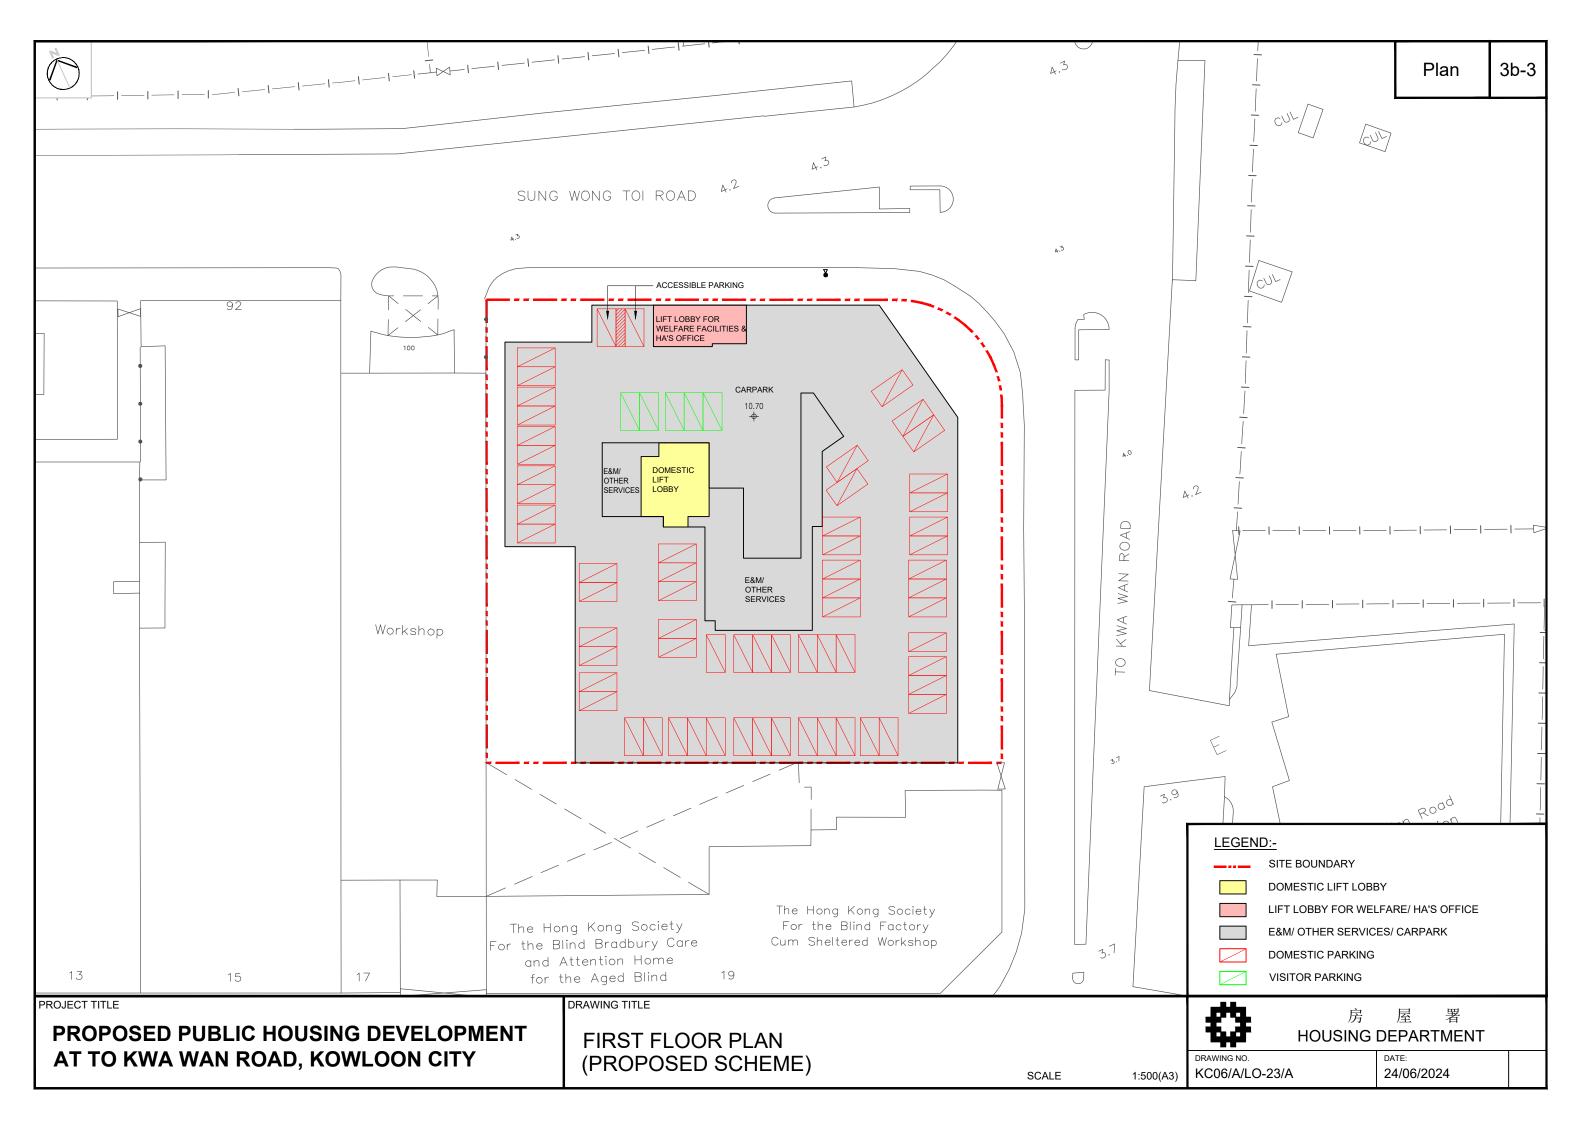

| (i) For Type (i) application 供第(i)類申請                              |                                                                                                                                                                         |                |                               |        |        |             |
|--------------------------------------------------------------------|-------------------------------------------------------------------------------------------------------------------------------------------------------------------------|----------------|-------------------------------|--------|--------|-------------|
| (a) Total floor area involved 涉及的總樓面面積                             |                                                                                                                                                                         |                |                               | sq.m   | 平方米    | 4           |
| (b) Proposed<br>use(s)/development<br>擬議用途/發展                      | (If there are any Government, institution or community facilities, please illustrate on plan and spe the use and gross floor area) (如有任何政府、機構或社區設施,請在圖則上顯示,並註明用途及總樓面面積) |                |                               |        |        |             |
| (c) Number of storeys involved<br>涉及層數                             |                                                                                                                                                                         |                | Number of units inv<br>涉及單位數目 | olved  |        |             |
|                                                                    | Domestic p                                                                                                                                                              | part 住用部分      |                               | sq.m 平 | 方米     | □About 約    |
| (d) Proposed floor area<br>擬議樓面面積                                  | Non-dome:                                                                                                                                                               | stic part 非住用語 | 部分                            | sq.m 瑾 | 方米     | □About 約    |
|                                                                    | Total 總計                                                                                                                                                                |                |                               | sq.m 平 | 方米     | □About 約    |
| (e) Proposed uses of different                                     | Floor(s)<br>樓層                                                                                                                                                          | Current us     | se(s) 現時用途                    | Pr     | oposed | use(s) 擬議用途 |
| floors (if applicable)<br>不同樓層的擬議用途(如適<br>用)                       |                                                                                                                                                                         | ¥7             |                               |        |        |             |
| (Please use separate sheets if the space provided is insufficient) |                                                                                                                                                                         |                |                               | 5      |        |             |
| (如所提供的空間不足,請另頁說<br>明)                                              | 30                                                                                                                                                                      |                |                               |        |        |             |