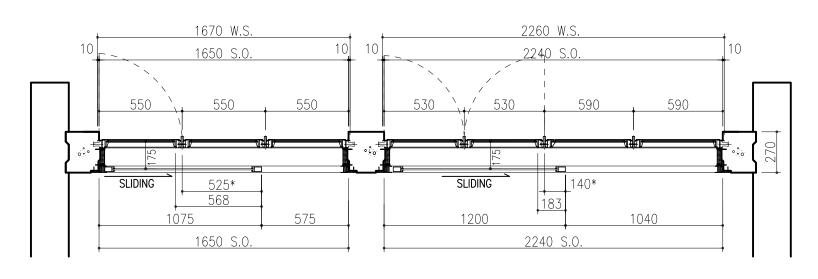

: 17.14m<sup>2</sup>
-BR1: 5.89m<sup>2</sup>

-LIVING: 17.48m<sup>2</sup>
-BR1: 5.89m<sup>2</sup>

NOTE: ELEVATIONS VIEWED FROM INSIDE

F - FIXED WINDOW

SH - SIDE HUNG WINDOW

S.O. - STRUCTURAL OPENING

W.S. - WINDOW DIMENSION

MODULAR FLAT WITH
ACOUSTIC WINDOW
TYPE C - 8 FLAT





<u>TYPE D-6 FLAT (WITH ACOUSTIC WINDOW)</u> SCALE 1:50(A3)







<u>PART PLAN FOR ACOUSTIC WINDOW — BEDROOM 2</u> SCALE 1:25(A3) NOTE: ELEVATIONS VIEWED FROM INSIDE

−BR1:

−BR2:

-LIVING: 16.83m<sup>2</sup>

 $6.38 \text{m}^2$ 

 $4.59 \text{m}^2$ 

F - FIXED WINDOW

 $-LIVING: 16.64m^2$ 

 $6.38m^2$ 

 $4.49 \text{m}^2$ 

-BR1:

SH - SIDE HUNG WINDOW

.O. - STRUCTURAL OPENING

W.S. - WINDOW DIMENSION

MODULAR FLAT WITH ACOUSTIC WINDOW TYPE D - 6 FLAT



TYPE D-7 FLAT (WITH ACOUSTIC WINDOW) SCALE 1:50(A3)





PART PLAN FOR ACOUSTIC WINDOW SCALE 1:25(A3)



PART PLAN FOR ACOUSTIC WINDOW - BEDROOM 2 SCALE 1:25(A3)

NOTE: ELEVATIONS VIEWED FROM INSIDE

IFA(HZ)

−BR1:

−BR2:

-LIVING: 17.38m<sup>2</sup>

 $5.77m^2$ 

 $4.59 \text{m}^2$ 

- FIXED WINDOW

-LIVING: 17.19m<sup>2</sup>

 $5.77m^2$ 

 $4.49 \text{m}^2$ 

−BR1:

- SIDE HUNG WINDOW

S.O. - STRUCTURAL OPENING

W.S. - WINDOW DIMENSION

MODULAR FLAT WITH **ACOUSTIC WINDOW** TYPE D - 7 FLAT

# **Appendix 2.5**

**Predicted Road Traffic Noise Levels for the Proposed Development (Mitigated Scenario)** 

#### Result Summary (Detail) - Mitigated Case - Domestic Floors - T1 - 4/F to 40/F - AM

|                                                     | ,      | 1      |        |        | 2      |        |    |    |            | 3            |