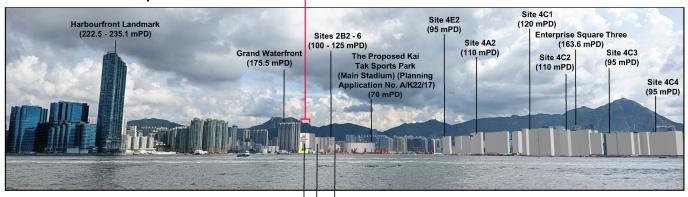

the podium edges to add visual interest and contribute to the pedestrian scale environment.

# HOUSING DEPARTMENT May 2024













KC06/A/LO-27

03/04/2024



## Application Site (130 mPD)

Comparison of OZP - compliant Scheme and Proposed Scheme

Sites 2B2 - 6 (100 - 125 mPD) The Proposed Kai Tak Sports Park (Main Stadium) (Planning Application No. A/K22/17) (70 mPD)



The Proposed Hong Kong Housing Society's Dedicated Rehousing Estate (100 mPD)

#### LEGEND:

Building Height Restriction at 100mPD

20% Building Free Zone Below Ridgeline

Differences between the OZP - compliant Scheme and Proposed Scheme



PHOTOMONTAGE AT VIEWING POINT 1 (VIEW FROM QUARRY BAY PARK)



PLAN 6

DATE:

11. 4. 2024



Application Site (130 mPD)

Comparison of OZP - compliant Scheme and Proposed Scheme



The Proposed Urban Renewal Authority's Development Schemes (KC-018 & KC-019) (120 mPD) The Proposed Hotel, Office and Commercial Development (Planning Application No. A/K22/28) (57 - 60.15 mPD)

LEGEND:

The Proposed Hong Kong Housing Society's Dedicated Rehousing Estate (100 mPD)

Building Height Restriction at 100mPD



PHOTOMONTAGE AT VIEWING POINT 2 (VIEW FROM NORTH POINT PUBLIC PIER)



PLAN 7

DATE:

11. 4. 2024



Comparison of OZP - compliant Scheme and Proposed Scheme



#### LEGEND:

---- Building Height Restriction at 100mPD

Differences between the OZP - compliant Scheme and Proposed Scheme

TAU KOK

Gard Waterfort

Sewige Is

Wyor Gardens Feny Pier

WA WAN

To Kwa Wan

To Kwa Wan

PHOTOMONTAGE AT VIEWING POINT 3
(VIEW FROM KAI TAK ELEVATED
LANDSCAPED DECK)



PLAN 8

DATE: