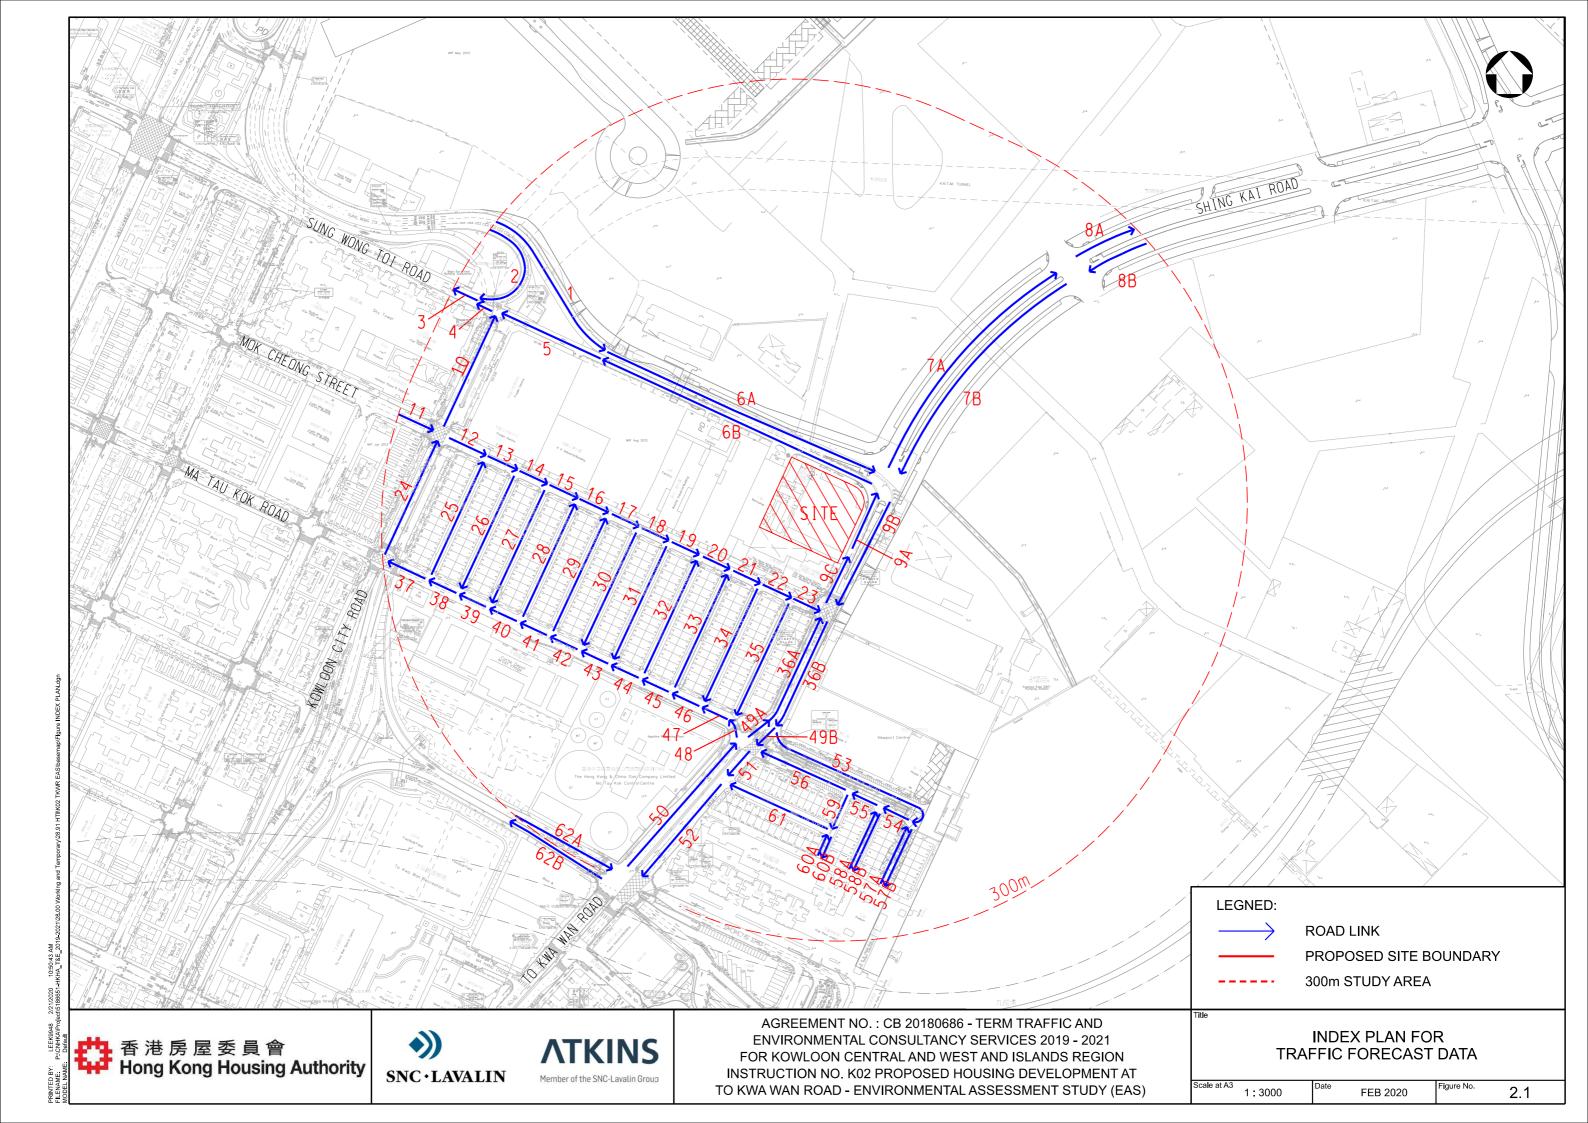

Hong Kong Housing Authority

2. Name of Authorised Agent (if applicable) 獲授權代理人姓名/名稱(如適用)

(□Mr. 先生 /□Mrs. 夫人 /□Miss 小姐 /□Ms. 女士 /□Company 公司 /□Organisation 機構 )

| 3.  | Application Site 申請地點                                                                                |                                                                                                                                                    |
|-----|------------------------------------------------------------------------------------------------------|----------------------------------------------------------------------------------------------------------------------------------------------------|
| (a) | Full address / location / demarcation district and lot number (if applicable) 詳細地址/地點/丈量約份及地段號碼(如適用) | Junction of Sung Wong Toi Road and To Kwa Wan Road                                                                                                 |
| (b) | Site area and/or gross floor area involved<br>涉及的地盤面積及/或總樓面面<br>積                                    | ☑Site area 地盤面積 Gross Site Area: 4,100 sq.m 平方米☑About 約 (Subject to detailed survey) ☑Gross floor area 總樓面面積 Not more than sq.m 平方米☑About 約 36,900 |
| (c) | Area of Government land included (if any) 所包括的政府土地面積(倘有)                                             | 4,100 sq.m 平方米 🗹 About 約                                                                                                                           |