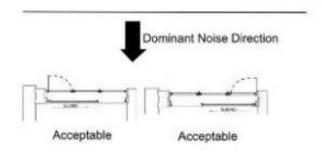

mance with the inner sliding glass panel in a closed position, the air gap should have a length of not less than 100mm and a width between 100mm and 175mm. The length and width of the air gap of the proposed acoustic window also meet these conditions.

#### **Acoustic Window Settings**

- 2.4.14. For achieving the sound attenuation assessed in the study, the acoustic window should be set at the intended orientation as described in the Final Report of ADPEAW. The setting and orientation are summarized and described below:
- 2.4.15. In case a flat is fronting a major noisy road running in parallel with the façade, the left or right settings of the openings of its acoustic window are only mutual images; both of which could achieve the intended sound attenuation.





#### Road/Traffic Noise



Window in parallel with traffic noise source

2.4.16. In case the road is located at one side of the flat, the traffic noise would propagate to the façade more from the side of the road rather than right in front of it. The staggered openings of the acoustic window should be set to intercept direct propagation of noise through the openings and the gap between outer and inner panes. In general, the opening of the outer layer of window should be sited further away from the road, as illustrated below:



Window NOT in parallel with traffic noise source

#### Advice to Future Residents for the Use of Acoustic Window

- 2.4.17. The sound attenuation achieved by the acoustic window refers to the designated setting of window. Hence the future residents in the flats equipped with acoustic window