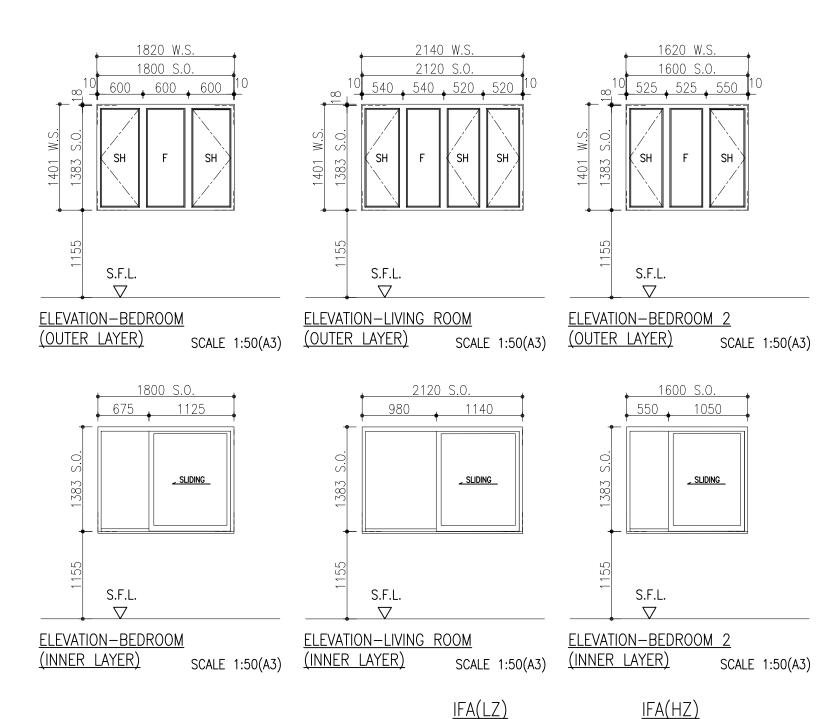

F — FIXED WINDOW

TH - TOP HUNG WINDOW

SH - SIDE HUNG WINDOW

S.O. – STRUCTURAL OPENING

W.S. - WINDOW DIMENSION

# MODULAR FLAT WITH ACOUSTIC WINDOW TYPE B - 5 FLAT



TYPE C-8 FLAT (WITH ACOUSTIC WINDOW) SCALE 1:50(A3)



ELEVATION—BEDROOM (OUTER LAYER)
SCALE 1:50(A3)



ELEVATION—BEDROOM (INNER LAYER)
SCALE 1:50(A3)



ELEVATION—LIVING ROOM (OUTER LAYER)
SCALE 1:50(A3)



ELEVATION—LIVING ROOM (INNER LAYER)
SCALE 1:50(A3)

IFA(LZ)

IFA(HZ)

-LIVING: 17.14m<sup>2</sup>
-BR1: 5.89m<sup>2</sup>

-LIVING: 17.48m<sup>2</sup>
-BR1: 5.89m<sup>2</sup>

NOTE: ELEVATIONS VIEWED FROM INSIDE

F - FIXED WINDOW

SH - SIDE HUNG WINDOW

S.O. - STRUCTURAL OPENING

W.S. - WINDOW DIMENSION

MODULAR FLAT WITH
ACOUSTIC WINDOW
TYPE C - 8 FLAT





<u>TYPE D-6 FLAT (WITH ACOUSTIC WINDOW)</u> SCALE 1:50(A3)







<u>PART PLAN FOR ACOUSTIC WINDOW — BEDROOM 2</u> SCALE 1:25(A3) NOTE: ELEVATIONS VIEWED FROM INSIDE

−BR1:

−BR2:

-LIVING: 16.83m<sup>2</sup>

 $6.38 \text{m}^2$ 

 $4.59 \text{m}^2$ 

F - FIXED WINDOW

 $-LIVING: 16.64m^2$ 

 $6.38m^2$ 

 $4.49 \text{m}^2$ 

-BR1:

SH - SIDE HUNG WINDOW

.O. - STRUCTURAL OPENING

W.S. - WINDOW DIMENSION

MODULAR FLAT WITH ACOUSTIC WINDOW TYPE D - 6 FLAT



TYPE D-7 FLAT (WITH ACOUSTIC WINDOW) SCALE 1:50(A3)





PART PLAN FOR ACOUSTIC WINDOW SCALE 1:25(A3)



PART PLAN FOR ACOUSTIC WINDOW - BEDROOM 2 SCALE 1:25(A3)

NOTE: ELEVATIONS VIEWED FROM INSIDE

IFA(HZ)

−BR1:

−BR2:

-LIVING: 17.38m<sup>2</sup>

 $5.77m^2$ 

 $4.59 \text{m}^2$ 

- FIXED WINDOW

-LIVING: 17.19m<sup>2</sup>

 $5.77m^2$ 

 $4.49 \text{m}^2$ 

−BR1:

- SIDE HUNG WINDOW

S.O. -