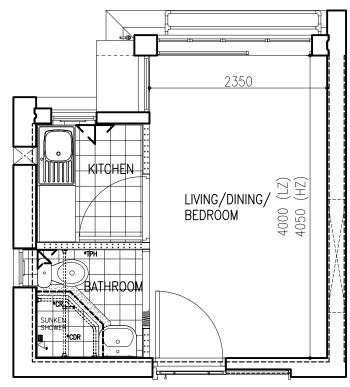

| (i) For Type (i) application 供第(i)類申請                              |                                                                                                                                                                         |                |                               |        |        |             |
|--------------------------------------------------------------------|-------------------------------------------------------------------------------------------------------------------------------------------------------------------------|----------------|-------------------------------|--------|--------|-------------|
| (a) Total floor area involved 涉及的總樓面面積                             |                                                                                                                                                                         |                |                               | sq.m   | 平方米    | 4           |
| (b) Proposed<br>use(s)/development<br>擬議用途/發展                      | (If there are any Government, institution or community facilities, please illustrate on plan and spe the use and gross floor area) (如有任何政府、機構或社區設施,請在圖則上顯示,並註明用途及總樓面面積) |                |                               |        |        |             |
| (c) Number of storeys involved<br>涉及層數                             |                                                                                                                                                                         |                | Number of units inv<br>涉及單位數目 | olved  |        |             |
|                                                                    | Domestic p                                                                                                                                                              | part 住用部分      |                               | sq.m 平 | 方米     | □About 約    |
| (d) Proposed floor area<br>擬議樓面面積                                  | Non-dome:                                                                                                                                                               | stic part 非住用語 | 部分                            | sq.m 瑾 | 方米     | □About 約    |
|                                                                    | Total 總計                                                                                                                                                                |                |                               | sq.m 平 | 方米     | □About 約    |
| (e) Proposed uses of different                                     | Floor(s)<br>樓層                                                                                                                                                          | Current us     | se(s) 現時用途                    | Pr     | oposed | use(s) 擬議用途 |
| floors (if applicable)<br>不同樓層的擬議用途(如適<br>用)                       |                                                                                                                                                                         | ¥7             |                               |        |        |             |
| (Please use separate sheets if the space provided is insufficient) |                                                                                                                                                                         |                |                               | 5      |        |             |
| (如所提供的空間不足,請另頁說<br>明)                                              | 30                                                                                                                                                                      |                |                               |        |        |             |