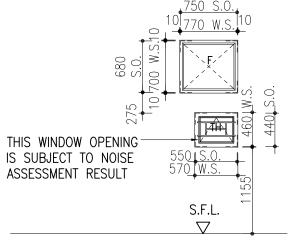

383mm (H) x<br>550mm (W)         | 500mm | 175mm       | 3.9      |        | 2.7   |

The above values are estimated noise attenuation for interim use. HD will arrange to conduct further study such as on-site measurements, etc. for the acoustic windows in the MFD to refine the noise attenuation value as soon as possible. For the acoustic window configuration deviated from those considered in this technical note/ more refined estimation of the noise attenuation value is required during the interim period, further discussion with Environmental Protection Department (EPD) is required on project basis.

#### **Annex A**

**MFD** with Acoustic Window



TYPE A-3 FLAT (WITH ACOUSTIC WINDOW)
SCALE 1:50(A3)



PART PLAN FOR ACOUSTIC WINDOW SCALE 1:25(A3)



ELEVATION (OUTER LAYER)
SCALE 1:50(A3)



SIDE ELEVATION—LIVING ROOM
SCALE 1:50(A3)



ELEVATION (INNER LAYER)
SCALE 1:50(A3)

IFA(LZ): 9.40 $m^2$ 

IFA(HZ): 9.62m<sup>2</sup>

NOTE: ELEVATIONS VIEWED FROM INSIDE

F — FIXED WINDOW

TH - TOP HUNG WINDOW

SH - SIDE HUNG WINDOW

S.O. - STRUCTURAL OPENING

W.S. - WINDOW DIMENSION

MODULAR FLAT WITH ACOUSTIC WINDOW TYPE A - 3 FLAT



TYPE B-5 FLAT (WITH ACOUSTIC WINDOW) SCALE 1:50(A3)



PART PLAN FOR ACOUSTIC WINDOW SCALE 1:25(A3)



ELEVATION (OUTER LAYER)
SCALE 1:50(A3)



SIDE ELEVATION—LIVING ROOM
SCALE 1:50(A3)



SCALE 1:50(A3)

IFA(LZ): 15.84m<sup>2</sup>

IFA(HZ): 16.17m<sup>2</sup>

NOTE: ELEVATIONS VIEWED FROM INSIDE

F — FIXED WINDOW

TH - TOP HUNG WINDOW

SH - SIDE HUNG WINDOW

S.O. – STRUCTURAL OPENING

W.S. - WINDOW DIMENSION

# MODULAR FLAT WITH ACOUSTIC WINDOW TYPE B