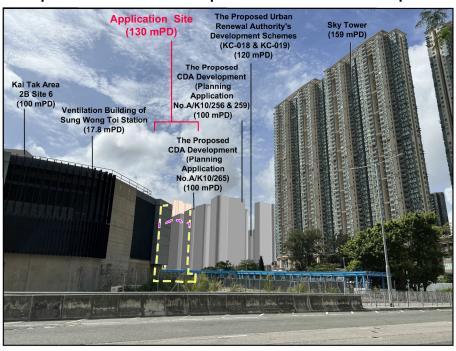

ent at this VP as a result.

Effect on Visual Resources and Public Viewers

- 6.24 Visual Resources at this VP include the open sky, and in the future a planned open space and plantings at the proposed DRE. As the Proposed Development would be entirely screened by the proposed CDA development at 100mPD (Planning Application No. A/K10/265), existing visual resources remain unaffected by the Proposed Development and no visual changes due to the Proposed Development would be observed at this VP. It can be concluded that the extent of visual changes on public views induced by the Proposed Development is **negligible**.
- 6.25 The increase portion of 30m of the Proposed Development is not visible at this VP and

# **Existing View**



# Comparison of OZP - compliant Scheme and Proposed Scheme



#### LEGEND:

----

Building Height Restriction at 100mPD



Differences between the OZP - compliant Scheme and Proposed Scheme

PHOTOMONTAGE AT VIEWING POINT 4 (VIEW FROM SUNG WONG TOI PLAYGROUND)





PLAN 9

DATE:

3.7.2024

# **Existing View**



Comparison of OZP - compliant Scheme and Proposed Scheme



Cattle Depot Artist Village (12.1 mPD)

## LEGEND:

Building Height Restriction at 100mPD

The Planned CDA Development of the "13 Streets"

Differences between the OZP - compliant Scheme and **Proposed Scheme** 

MA TAU KOK

PHOTOMONTAGE AT VIEWING POINT 7 (VIEW FROM CATTLE DEPOT ARTIST VILLAGE)



**PLAN 12** 

DATE:

3.7.2024

| □Urgent  | □Return receipt | □Expand Group □Restricted □Prevent Copy                              |  |
|----------|-----------------|---------------------