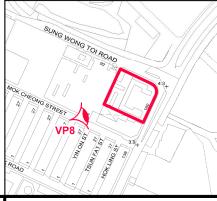

Hong Kong Housing Authority

2. Name of Authorised Agent (if applicable) 獲授權代理人姓名/名稱(如適用)

(□Mr. 先生 /□Mrs. 夫人 /□Miss 小姐 /□Ms. 女士 /□Company 公司 /□Organisation 機構 )

| 3.  | Application Site 申請地點                                                                                |                                                                                                                                                    |
|-----|------------------------------------------------------------------------------------------------------|----------------------------------------------------------------------------------------------------------------------------------------------------|
| (a) | Full address / location / demarcation district and lot number (if applicable) 詳細地址/地點/丈量約份及地段號碼(如適用) | Junction of Sung Wong Toi Road and To Kwa Wan Road                                                                                                 |
| (b) | Site area and/or gross floor area involved<br>涉及的地盤面積及/或總樓面面<br>積                                    | ☑Site area 地盤面積 Gross Site Area: 4,100 sq.m 平方米☑About 約 (Subject to detailed survey) ☑Gross floor area 總樓面面積 Not more than sq.m 平方米☑About 約 36,900 |
| (c) | Area of Government land included (if any) 所包括的政府土地面積(倘有)                                             | 4,100 sq.m 平方米 🗹 About 約                                                                                                                           |

| (d) | Name and number of the related statutory plan(s) 有關法定圖則的名稱及編號  Approved Ma Tau Kok Outline Zoning Plan No. S/K10/30  |                                                         |                                                                                                                                                                                                                                                                   |                                                                |  |  |
|-----|----------------------------------------------------------------------------------------------------------------------|---------------------------------------------------------|-------------------------------------------------------------------------------------------------------------------------------------------------------------------------------------------------------------------------------------------------------------------|----------------------------------------------------------------|--|--|
| (e) | Land use zone(s) involved<br>涉及的土地用途地帶 "Residential (Group A)"                                                       |                                                         |                                                                                                                                                                                                                                                                   |                                                                |  |  |
| (f) | Current use(s)<br>現時用途                                                                                               | 9<br>W                                                  | Former Lok Sin Tong Benevolent Society Transiti<br>Former Kowloon Animal Management Centre of A<br>Conservation Department<br>(If there are any Government, institution or community<br>plan and specify the use and gross floor area)<br>(如有任何政府、機構或社區設施,請在圖則上顯示 | Agriculture Fisheries and facilities, please illustrate on     |  |  |
| 4.  | "Current Land Own                                                                                                    | er" of A <sub>l</sub>                                   | oplication Site 申請地點的「現行土均                                                                                                                                                                                                                                        | 也擁有人」                                                          |  |  |
| The | applicant 申請人 —                                                                                                      |                                                         | , *                                                                                                                                                                                                                                                               |                                                                |  |  |
|     | is the sole "current land ow<br>是唯一的「現行土地擁有                                                                          | mer'' <sup>#&amp;</sup> (ple<br>人」 <sup>#&amp;</sup> (請 | ease proceed to Part 6 and attach documentary proof<br>繼續填寫第6部分,並夾附業權證明文件)。                                                                                                                                                                                       | of ownership).                                                 |  |  |
|     | is one of the "current land owners"* (please attach documentary proof of ownership).<br>是其中一名「現行土地擁有人」* (請夾附業權證明文件)。 |                                                         |                                                                                                                                                                                                                                                                   |                                                                |  |  |
|     | is not a "current land owner" <sup>#</sup> .<br>並不是「現行土地擁有人」 <sup>#</sup> 。                                          |                                                         |                                                                                                                                                                                                                                                                   |                                                                |  |  |
|     | The application site is entir申請地點完全位於政府土                                                                             | ely on Gov<br>地上(請                                      | vernment land (please proceed to Part 6).<br>繼續填寫第 6 部分)。                                                                                                                                                                                                         | 3                                                              |  |  |
| 5.  | Statement on Owner                                                                                                   | a Consor                                                | ot/Notification                                                                                                                                                                                                                                                   |                                                                |  |  |
| э.  |                                                                                                                      |                                                         | T土地擁有人的陳述                                                                                                                                                                                                                                                         |                                                                |  |  |
| (a) | involves a total of                                                                                                  | "c                                                      | 年                                                                                                                                                                                                                                                                 |                                                                |  |  |
| (b) | The applicant 申請人 -                                                                                                  |                                                         |                                                                                                                                                                                                                                                                   |                                                                |  |  |
| (0) | 1.51.51 AS ERSON                                                                                                     | s) of                                                   | "current land owner(s)".                                                                                                                                                                                                                                          |                                                                |  |  |
|     |                                                                                                                      | 170                                                     | 現行土地擁有人」"的同意。                                                                                                                                                                                                                                                     |                                                                |  |  |
|     | Details of consent of                                                                                                | "current la                                             | and owner(s)"# obtained 取得「現行土地擁有人                                                                                                                                                                                                                                | 」"同意的詳情                                                        |  |  |
|     | 「現行土地擁有」R                                                                                                            | legistry who                                            | address of premises as shown in the record of the Land<br>ere consent(s) has/have been obtained<br>冊處記錄已獲得同意的地段號碼/處所地址                                                                                                                                            | Date of consent obtained<br>(DD/MM/YYYY)<br>取得同意的日期<br>(日/月/年) |  |  |
|     |                                                                                                                      |                                                         | 4                                                                                                                                                                                                                                                                 |                                                                |  |  |
|     |                                                                                                                      |                                                         |                                                                                                                                                                                                                                                                   |                                                                |  |  |
|     |                                                                                                                      |                                                         |                                                                                                                                                                                                                                                                   |                                                                |  |  |
|     |                                                                                                                      |                                                         |                                                                                                                                                                                                                                                                   |                                                                |  |  |
|     |                                                                                                                      |                                                         | ce of any box above is insufficient. 如上列仟何方格的空                                                                                                                                                                                                                    |                                                                |  |  |