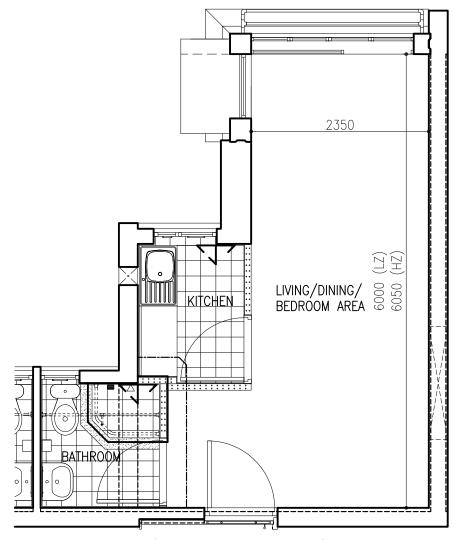

window configuration deviated from those considered in this technical note/ more refined estimation of the noise attenuation value is required during the interim period, further discussion with Environmental Protection Department (EPD) is required on project basis.

#### **Annex A**

**MFD** with Acoustic Window



TYPE A-3 FLAT (WITH ACOUSTIC WINDOW)
SCALE 1:50(A3)



PART PLAN FOR ACOUSTIC WINDOW SCALE 1:25(A3)



ELEVATION (OUTER LAYER)
SCALE 1:50(A3)



SIDE ELEVATION—LIVING ROOM
SCALE 1:50(A3)



ELEVATION (INNER LAYER)
SCALE 1:50(A3)

IFA(LZ): 9.40 $m^2$ 

IFA(HZ): 9.62m<sup>2</sup>

NOTE: ELEVATIONS VIEWED FROM INSIDE

F — FIXED WINDOW

TH - TOP HUNG WINDOW

SH - SIDE HUNG WINDOW

S.O. - STRUCTURAL OPENING

W.S. - WINDOW DIMENSION

MODULAR FLAT WITH ACOUSTIC WINDOW TYPE A - 3 FLAT



TYPE B-5 FLAT (WITH ACOUSTIC WINDOW) SCALE 1:50(A3)



PART PLAN FOR ACOUSTIC WINDOW SCALE 1:25(A3)



ELEVATION (OUTER LAYER)
SCALE 1:50(A3)



SIDE ELEVATION—LIVING ROOM
SCALE 1:50(A3)



SCALE 1:50(A3)

IFA(LZ): 15.84m<sup>2</sup>

IFA(HZ): 16.17m<sup>2</sup>

NOTE: ELEVATIONS VIEWED FROM INSIDE

F — FIXED WINDOW

TH - TOP HUNG WINDOW

SH - SIDE HUNG WINDOW

S.O. – STRUCTURAL OPENING

W.S. - WINDOW DIMENSION

# MODULAR FLAT WITH ACOUSTIC WINDOW TYPE B - 5 FLAT



TYPE C-8 FLAT (WITH ACOUSTIC WINDOW) SCALE 1:50(A3)



ELEVATION—BEDROOM (OUTER LAYER)
SCALE 1:50(A3)



ELEVATION—BEDROOM (INNER LAYER)
SCALE 1:50(A3)



ELEVATION—LIVING ROOM (OUTER LAYER)
SCALE 1:50(A3)



ELEVATION—LIVING ROOM (INNER LAYER)
SCALE 1:50(A3)

IFA(LZ)

IFA(HZ)

-LIVING: 17.14m<sup>2</sup>
-BR1: 5.89m<sup>2</s