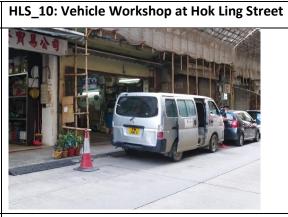

|
| 70   | Predicted Max Road Traffic Noise Level, dB(A) |
| 100% | Compliance %                                  |
| 70   | ed Max Road Traffic Noise Level, dB(A)        |

# **Appendix 3.1**

Site Survey and Photograph Records of Identified Fixed Plant Noise Sources and Fixed Plant Noise Source Inventory

#### Site Survey and Photograph Records of Identified Fixed Plant Noise Sources





MCS9\_1 to MCS9\_3: Air-cooled Chillers at Mok Cheong Street no. 9 (not in operation)





MCS11\_2: Cooling Tower at Mok Cheong Street no. 11



MCS13\_1 to MCS13\_2 Air-cooled Chillers at Mok Cheong Street no. 13 (not in operation)



SPS: Noise Emitting Facade Louver at To Kwa Wan Road Pumping Station





HLS\_7: Vehicle Workshop at Hok Ling Street



HLS\_11: Vehicle Workshop at Hok Ling Street



HLS\_13: Vehicle Workshop at Hok Ling Street



HLS\_15 Vehicle Workshop at Hok Ling Street



HLS\_16 Vehicle Workshop at Hok Ling Street



HLS\_19: Vehicle Workshop at Hok Ling Street



HLS\_20 & HLS\_22: Vehicle Workshop at Hok Ling Street





HLS\_21 Vehicle Workshop at Hok Ling Street



HLS\_24 & HLS\_26: Vehicle Workshop at Hok Ling Street





HLS\_27: Vehicle Workshop at Hok Ling Street



TTS\_4: Vehicle Workshop at Tsun Fat Street



TTS\_5 & TTS\_7: Vehicle Workshop at Tsun Fat Street



TTS\_10 & TTS\_8: Vehicle Workshop at Tsun Fat Street



TTS\_12 & TTS\_14: Vehicle Workshop at Tsun Fat Street





TTS\_13: Vehicle Workshop at Tsun Fat Street



TTS\_18: Vehicle Workshop at Tsun Fat Street



TTS\_19: Vehicle Workshop at Tsun Fat Street



TTS\_20: Vehicle Workshop at