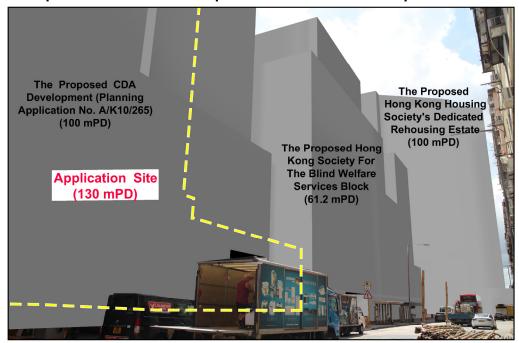

Hong Kong Housing Authority

2. Name of Authorised Agent (if applicable) 獲授權代理人姓名/名稱(如適用)

(□Mr. 先生 /□Mrs. 夫人 /□Miss 小姐 /□Ms. 女士 /□Company 公司 /□Organisation 機構 )

| 3.  | Application Site 申請地點                                                                                |                                                                                                                                                    |
|-----|------------------------------------------------------------------------------------------------------|----------------------------------------------------------------------------------------------------------------------------------------------------|
| (a) | Full address / location / demarcation district and lot number (if applicable) 詳細地址/地點/丈量約份及地段號碼(如適用) | Junction of Sung Wong Toi Road and To Kwa Wan Road                                                                                                 |
| (b) | Site area and/or gross floor area involved<br>涉及的地盤面積及/或總樓面面<br>積                                    | ☑Site area 地盤面積 Gross Site Area: 4,100 sq.m 平方米☑About 約 (Subject to detailed survey) ☑Gross floor area 總樓面面積 Not more than sq.m 平方米☑About 約 36,900 |
| (c) | Area of Government land included (if any) 所包括的政府土地面積(倘有)                                             | 4,100 sq.m 平方米 🗹 About 約                                                                                                                           |

| (d) | Name and number of the related statutory plan(s) 有關法定圖則的名稱及編號  Approved Ma Tau Kok Outline Zoning Plan No. S/K10/30  |                                                         |                                                                                                                                                                                                                                                                   |                                                                |  |  |
|-----|----------------------------------------------------------------------------------------------------------------------|---------------------------------------------------------|-------------------------------------------------------------------------------------------------------------------------------------------------------------------------------------------------------------------------------------------------------------------|----------------------------------------------------------------|--|--|
| (e) | Land use zone(s) involved<br>涉及的土地用途地帶 "Residential (Group A)"                                                       |                                                         |                                                                                                                                                                                                                                                                   |                                                                |  |  |
| (f) | Current use(s)<br>現時用途                                                                                               | 9<br>W                                                  | Former Lok Sin Tong Benevolent Society Transiti<br>Former Kowloon Animal Management Centre of A<br>Conservation Department<br>(If there are any Government, institution or community<br>plan and specify the use and gross floor area)<br>(如有任何政府、機構或社區設施,請在圖則上顯示 | Agriculture Fisheries and facilities, please illustrate on     |  |  |
| 4.  | "Current Land Own                                                                                                    | er" of A <sub>l</sub>                                   | oplication Site 申請地點的「現行土均                                                                                                                                                                                                                                        | 也擁有人」                                                          |  |  |
| The | applicant 申請人 —                                                                                                      |                                                         | , *                                                                                                                                                                                                                                                               |                                                                |  |  |
|     | is the sole "current land ow<br>是唯一的「現行土地擁有                                                                          | mer'' <sup>#&amp;</sup> (ple<br>人」 <sup>#&amp;</sup> (請 | ease proceed to Part 6 and attach documentary proof<br>繼續填寫第6部分,並夾附業權證明文件)。                                                                                                                                                                                       | of ownership).                                                 |  |  |
|     | is one of the "current land owners"* (please attach documentary proof of ownership).<br>是其中一名「現行土地擁有人」* (請夾附業權證明文件)。 |                                                         |                                                                                                                                                                                                                                                                   |                                                                |  |  |
|     | is not a "current land owner" <sup>#</sup> .<br>並不是「現行土地擁有人」 <sup>#</sup> 。                                          |                                                         |                                                                                                                                                                                                                                                                   |                                                                |  |  |
|     | The application site is entir申請地點完全位於政府土                                                                             | ely on Gov<br>地上(請                                      | vernment land (please proceed to Part 6).<br>繼續填寫第 6 部分)。                                                                                                                                                                                                         | 3                                                              |  |  |
| 5.  | Statement on Owner                                                                                                   | a Consor                                                | ot/Notification                                                                                                                                                                                                                                                   |                                                                |  |  |
| э.  |                                                                                                                      |                                                         | T土地擁有人的陳述                                                                                                                                                                                                                                                         |                                                                |  |  |
| (a) | involves a total of                                                                                                  | "c                                                      | 年                                                                                                                                                                                                                                                                 |                                                                |  |  |
| (b) | The applicant 申請人 -                                                                                                  |                                                         |                                                                                                                                                                                                                                                                   |                                                                |  |  |
| (0) | 1.51.51 AS ERSON                                                                                                     | s) of                                                   | "current land owner(s)".                                                                                                                                                                                                                                          |                                                                |  |  |
|     |                                                                                                                      | 170                                                     | 現行土地擁有人」"的同意。                                                                                                                                                                                                                                                     |                                                                |  |  |
|     | Details of consent of                                                                                                | "current la                                             | and owner(s)"# obtained 取得「現行土地擁有人                                                                                                                                                                                                                                | 」"同意的詳情                                                        |  |  |
|     | 「現行土地擁有」R                                                                                                            | legistry who                                            | address of premises as shown in the record of the Land<br>ere consent(s) has/have been obtained<br>冊處記錄已獲得同意的地段號碼/處所地址                                                                                                                                            | Date of consent obtained<br>(DD/MM/YYYY)<br>取得同意的日期<br>(日/月/年) |  |  |
|     |                                                                                                                      |                                                         | 4                                                                                                                                                                                                                                                                 |                                                                |  |  |
|     |                                                                                                                      |                                                         |                                                                                                                                                                                                                                                                   |                                                                |  |  |
|     |                                                                                                                      |                                                         |                                                                                                                                                                                                                                                                   |                                                                |  |  |
|     |                                                                                                                      |                                                         |                                                                                                                                                                                                                                                                   |                                                                |  |  |
|     |                                                                                                                      |                                                         | ce of any box above is insufficient. 如上列仟何方格的空                                                                                                                                                                                                                    |                                                                |  |  |