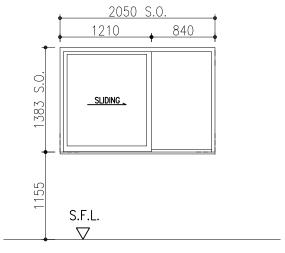

5mm       | 3.9      |        | 2.7   |

The above values are estimated noise attenuation for interim use. HD will arrange to conduct further study such as on-site measurements, etc. for the acoustic windows in the MFD to refine the noise attenuation value as soon as possible. For the acoustic window configuration deviated from those considered in this technical note/ more refined estimation of the noise attenuation value is required during the interim period, further discussion with Environmental Protection Department (EPD) is required on project basis.

#### **Annex A**

**MFD** with Acoustic Window



TYPE A-3 FLAT (WITH ACOUSTIC WINDOW)
SCALE 1:50(A3)



PART PLAN FOR ACOUSTIC WINDOW SCALE 1:25(A3)



ELEVATION (OUTER LAYER)
SCALE 1:50(A3)



SIDE ELEVATION—LIVING ROOM
SCALE 1:50(A3)



ELEVATION (INNER LAYER)
SCALE 1:50(A3)

IFA(LZ): 9.40 $m^2$ 

IFA(HZ): 9.62m<sup>2</sup>

NOTE: ELEVATIONS VIEWED FROM INSIDE

F — FIXED WINDOW

TH - TOP HUNG WINDOW

SH - SIDE HUNG WINDOW

S.O. - STRUCTURAL OPENING

W.S. - WINDOW DIMENSION

MODULAR FLAT WITH ACOUSTIC WINDOW TYPE A - 3 FLAT



TYPE B-5 FLAT (WITH ACOUSTIC WINDOW) SCALE 1:50(A3)



PART PLAN FOR ACOUSTIC WINDOW SCALE 1:25(A3)



ELEVATION (OUTER LAYER)
SCALE 1:50(A3)



SIDE ELEVATION—LIVING ROOM
SCALE 1:50(A3)



SCALE 1:50(A3)

IFA(LZ): 15.84m<sup>2</sup>

IFA(HZ): 16.17m<sup>2</sup>

NOTE: ELEVATIONS VIEWED FROM INSIDE

F — FIXED WINDOW

TH - TOP HUNG WINDOW

SH - SIDE HUNG WINDOW

S.O. – STRUCTURAL OPENING

W.S. - WINDOW DIMENSION

# MODULAR FLAT WITH ACOUSTIC WINDOW TYPE B - 5 FLAT



TYPE C-8 FLAT (WITH ACOUSTIC WIN