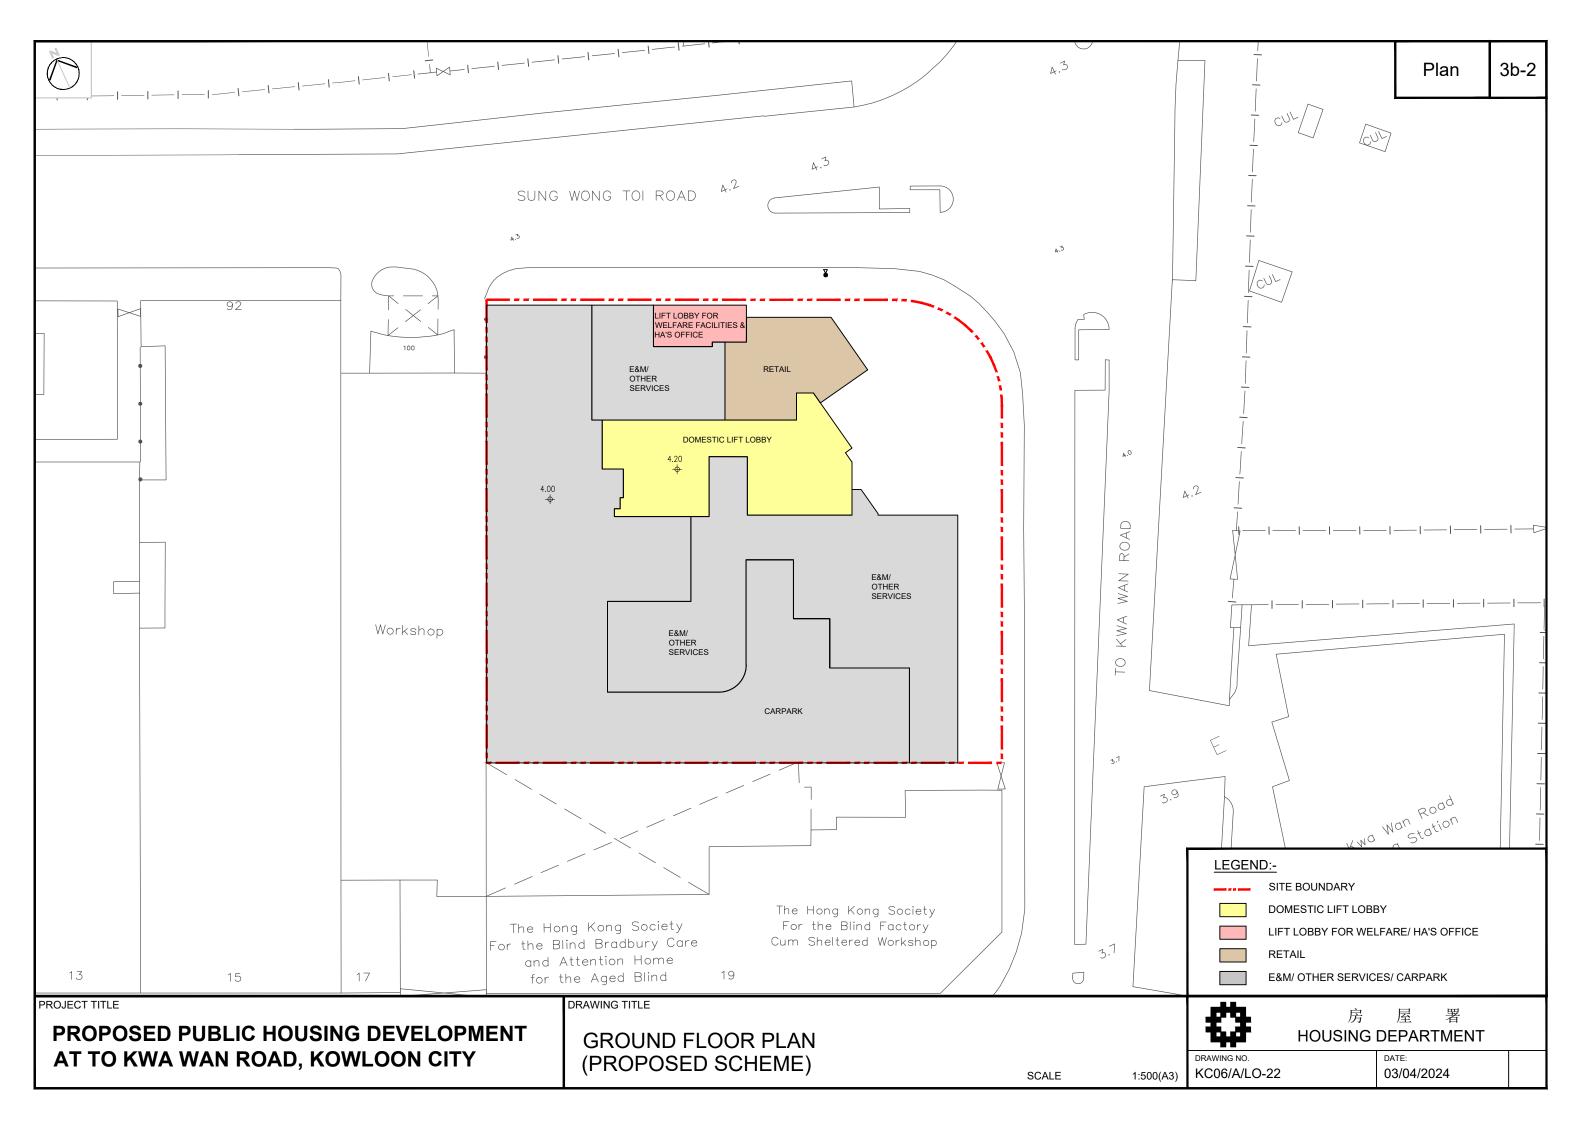

Hong Kong Housing Authority

2. Name of Authorised Agent (if applicable) 獲授權代理人姓名/名稱(如適用)

(□Mr. 先生 /□Mrs. 夫人 /□Miss 小姐 /□Ms. 女士 /□Company 公司 /□Organisation 機構 )

| 3.  | Application Site 申請地點                                                                                |                                                                                                                                                    |
|-----|------------------------------------------------------------------------------------------------------|----------------------------------------------------------------------------------------------------------------------------------------------------|
| (a) | Full address / location / demarcation district and lot number (if applicable) 詳細地址/地點/丈量約份及地段號碼(如適用) | Junction of Sung Wong Toi Road and To Kwa Wan Road                                                                                                 |
| (b) | Site area and/or gross floor area involved<br>涉及的地盤面積及/或總樓面面<br>積                                    | ☑Site area 地盤面積 Gross Site Area: 4,100 sq.m 平方米☑About 約 (Subject to detailed survey) ☑Gross floor area 總樓面面積 Not more than sq.m 平方米☑About 約 36,900 |
| (c) | Area of Government land included (if any) 所包括的政府土地面積(倘有)                                             | 4,100 sq.m 平方米 🗹 About 約                                                                                                                           |

| (d) | Name and number of the related statutory plan(s) 有關法定圖則的名稱及編號  Approved Ma Tau Kok Outline Zoning Plan No. S/K10/30  |                                                         |                                                                                                                                                                                                                                                                   |                                                                |  |  |
|-----|----------------------------------------------------------------------------------------------------------------------|---------------------------------------------------------|-------------------------------------------------------------------------------------------------------------------------------------------------------------------------------------------------------------------------------------------------------------------|----------------------------------------------------------------|--|--|
| (e) | Land use zone(s) involved<br>涉及的土地用途地帶 "Residential (Group A)"                                                       |                                                         |                                                                                                                                                                                                                                                                   |                                                                |  |  |
| (f) | Current use(s)<br>現時用途                                                                                               | 9<br>W                                                  | Former Lok Sin Tong Benevolent Society Transiti<br>Former Kowloon Animal Management Centre of A<br>Conservation Department<br>(If there are any Government, institution or community<br>plan and specify the use and gross floor area)<br>(如有任何政府、機構或社區設施,請在圖則上顯示 | Agriculture Fisheries and facilities, please illustrate on     |  |  |
| 4.  | "Current Land Own                                                                                                    | er" of A <sub>l</sub>                                   | oplication Site 申請地點的「現行土均                                                                                                                                                                                                                                        | 也擁有人」                                                          |  |  |
| The | applicant 申請人 —                                                                                                      |                                                         | , *                                                                                                                                                                                                                                                               |                                                                |  |  |
|     | is the sole "current land ow<br>是唯一的「現行土地擁有                                                                          | mer'' <sup>#&amp;</sup> (ple<br>人」 <sup>#&amp;</sup> (請 | ease proceed to Part 6 and attach documentary proof<br>繼續填寫第6部分,並夾附業權證明文件)。                                                                                                                                                                                       | of ownership).                                                 |  |  |
|     | is one of the "current land owners"* (please attach documentary proof of ownership).<br>是其中一名「現行土地擁有人」* (請夾附業權證明文件)。 |                                                         |                                                                                                                                                                                                                                                                   |                                                                |  |  |
|     | is not a "current land owner" <sup>#</sup> .<br>並不是「現行土地擁有人」 <sup>#</sup> 。                                          |                                                         |                                                                                                                                                                                                                                                                   |                                                                |  |  |
|     | The application site is entir申請地點完全位於政府土                                                                             | ely on Gov<br>地上(請                                      | vernment land (please proceed to Part 6).<br>繼續填寫第 6 部分)。                                                                                                                                                                                                         | 3                                                              |  |  |
| 5.  | Statement on Owner                                                                                                   | a Consor                                                | ot/Notification                                                                                                                                                                                                                                                   |                                                                |  |  |
| э.  |                                                                                                                      |                                                         | T土地擁有人的陳述                                                                                                                                                                                                                                                         |                                                                |  |  |
| (a) | involves a total of                                                                                                  | "c                                                      | 年                                                                                                                                                                                                                                                                 |                                                                |  |  |
| (b) | The applicant 申請人 -                                                                                                  |                                                         |                                                                                                                                                                                                                                                                   |                                                                |  |  |
| (0) | 1.51.51 AS ERSON                                                                                                     | s) of                                                   | "current land owner(s)".                                                                                                                                                                                                                                          |                                                                |  |  |
|     |                                                                                                                      | 170                                                     | 現行土地擁有人」"的同意。                                                                                                                                                                                                                                                     |                                                                |  |  |
|     | Details of consent of                                                                                                | "current la                                             | and owner(s)"# obtained 取得「現行土地擁有人                                                                                                                                                                                                                                | 」"同意的詳情                                                        |  |  |
|     | 「現行土地擁有」R                                                                                                            | legistry who                                            | address of premises as shown in the record of the Land<br>ere consent(s) has/have been obtained<br>冊處記錄已獲得同意的地段號碼/處所地址                                                                                                                                            | Date of consent obtained<br>(DD/MM/YYYY)<br>取得同意的日期<br>(日/月/年) |  |  |
|     |                                                                                                                      |                                                         | 4                                                                                                                                                                                                                                                                 |                                                                |  |  |
|     |                                                                                                                      |                                                         |                                                                                                                                                                                                                                                                   |                                                                |  |  |
|     |                                                                                                                      |                                                         |                                                                                                                                                                                                                                                                   |                                                                |  |  |
|     |                                                                                                                      |                                                         |                                                                                                                                                                                                                                                                   |                                                                |  |  |
|     |                                                                                                                      |                                                         | ce of any box above is insufficient. 如上列仟何方格的空                                                                                                                                                                                                                    |                                                                |  |  |