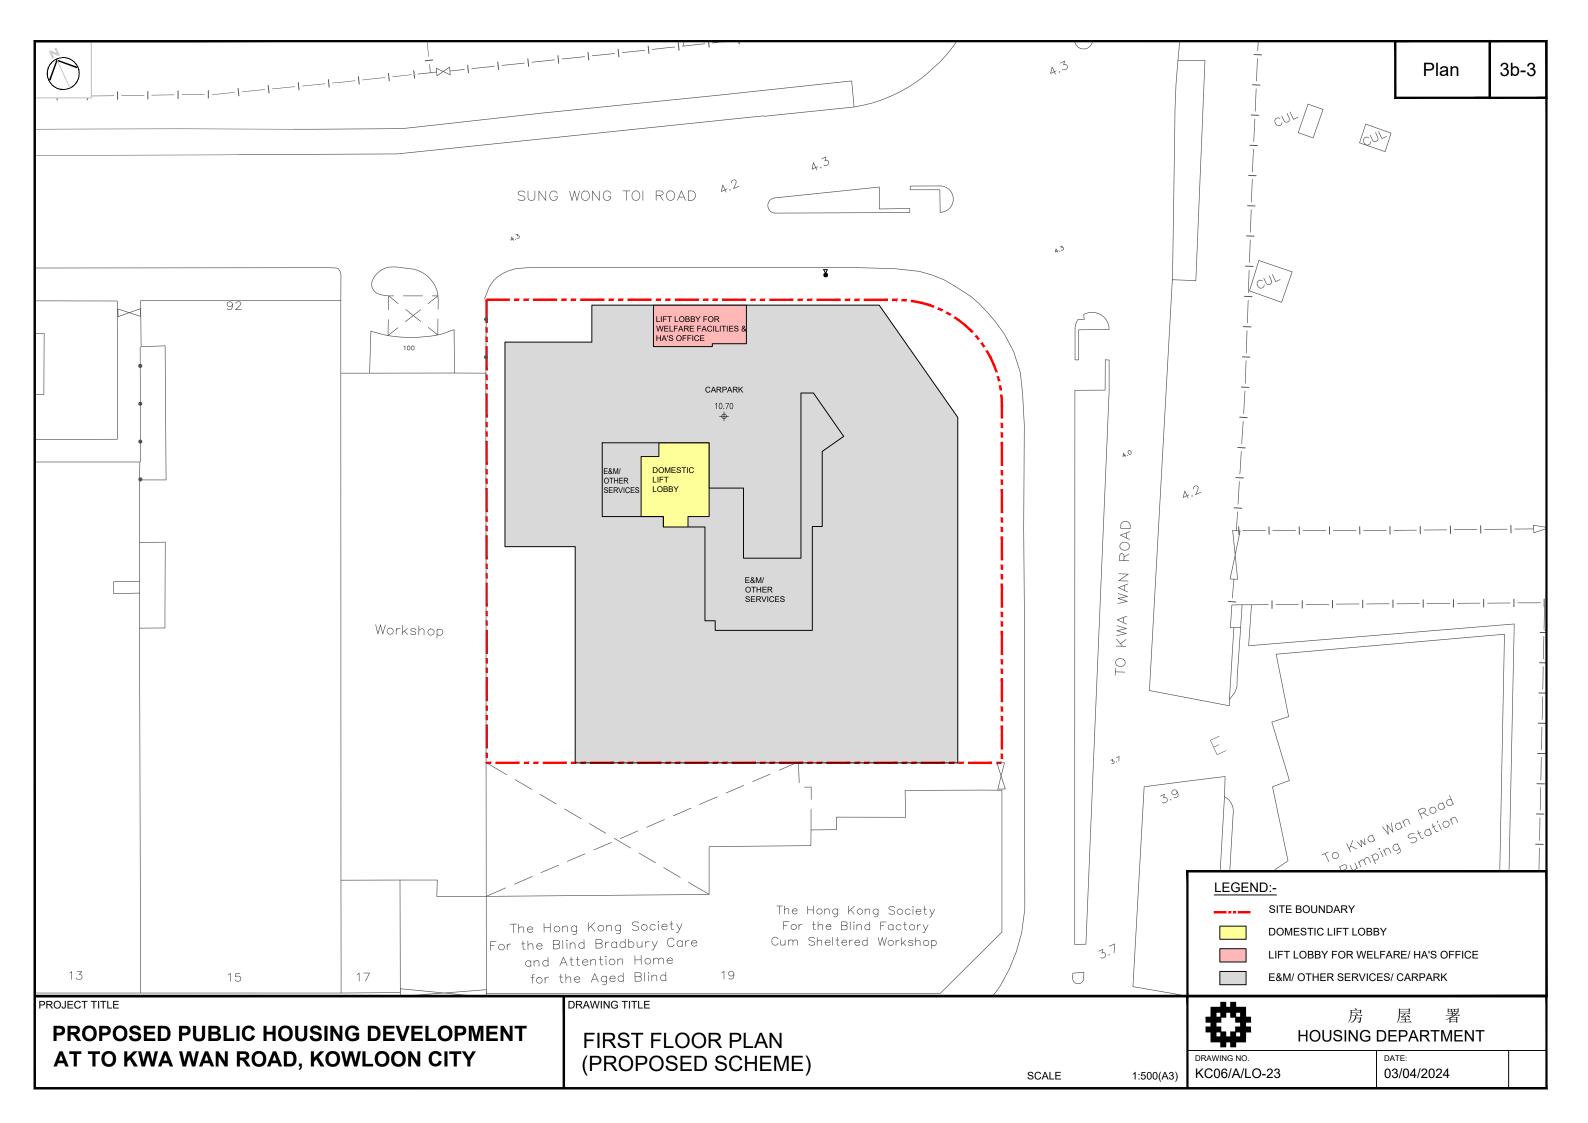

Hong Kong Housing Authority

2. Name of Authorised Agent (if applicable) 獲授權代理人姓名/名稱(如適用)

(□Mr. 先生 /□Mrs. 夫人 /□Miss 小姐 /□Ms. 女士 /□Company 公司 /□Organisation 機構 )

| 3.  | Application Site 申請地點                                                                                |                                                                                                                                                    |
|-----|------------------------------------------------------------------------------------------------------|----------------------------------------------------------------------------------------------------------------------------------------------------|
| (a) | Full address / location / demarcation district and lot number (if applicable) 詳細地址/地點/丈量約份及地段號碼(如適用) | Junction of Sung Wong Toi Road and To Kwa Wan Road                                                                                                 |
| (b) | Site area and/or gross floor area involved<br>涉及的地盤面積及/或總樓面面<br>積                                    | ☑Site area 地盤面積 Gross Site Area: 4,100 sq.m 平方米☑About 約 (Subject to detailed survey) ☑Gross floor area 總樓面面積 Not more than sq.m 平方米☑About 約 36,900 |
| (c) | Area of Government land included (if any) 所包括的政府土地面積(倘有)                                             | 4,100 sq.m 平方米 🗹 About 約                                                                                                                           |

| (d) | Name and number of the related statutory plan(s) 有關法定圖則的名稱及編號  Approved Ma Tau Kok Outline Zoning Plan No. S/K10/30  |                                                         |                                                                                                                                                                                                                                                                   |                                                                |  |  |
|-----|----------------------------------------------------------------------------------------------------------------------|---------------------------------------------------------|-------------------------------------------------------------------------------------------------------------------------------------------------------------------------------------------------------------------------------------------------------------------|----------------------------------------------------------------|--|--|
| (e) | Land use zone(s) involved<br>涉及的土地用途地帶 "Residential (Group A)"                                                       |                                                         |                                                                                                                                                                                                                                                                   |                                                                |  |  |
| (f) | Current use(s)<br>現時用途                                                                                               | 9<br>W                                                  | Former Lok Sin Tong Benevolent Society Transiti<br>Former Kowloon Animal Management Centre of A<br>Conservation Department<br>(If there are any Government, institution or community<br>plan and specify the use and gross floor area)<br>(如有任何政府、機構或社區設施,請在圖則上顯示 | Agriculture Fisheries and facilities, please illustrate on     |  |  |
| 4.  | "Current Land Own                                                                                                    | er" of A <sub>l</sub>                                   | oplication Site 申請地點的「現行土均                                                                                                                                                                                                                                        | 也擁有人」                                                          |  |  |
| The | applicant 申請人 —                                                                                                      |                                                         | , *                                                                                                                                                                                                                                                               |                                                                |  |  |
|     | is the sole "current land ow<br>是唯一的「現行土地擁有                                                                          | mer'' <sup>#&amp;</sup> (ple<br>人」 <sup>#&amp;</sup> (請 | ease proceed to Part 6 and attach documentary proof<br>繼續填寫第6部分,並夾附業權證明文件)。                                                                                                                                                                                       | of ownership).                                                 |  |  |
|     | is one of the "current land owners"* (please attach documentary proof of ownership).<br>是其中一名「現行土地擁有人」* (請夾附業權證明文件)。 |                                                         |                                                                                                                                                                                                                                                                   |                                                                |  |  |
|     | is not a "current land owner" <sup>#</sup> .<br>並不是「現行土地擁有人」 <sup>#</sup> 。                                          |                                                         |                                                                                                                                                                                                                                                                   |                                                                |  |  |
|     | The application site is entir申請地點完全位於政府土                                                                             | ely on Gov<br>地上(請                                      | vernment land (please proceed to Part 6).<br>繼續填寫第 6 部分)。                                                                                                                                                                                                         | 3                                                              |  |  |
| 5.  | Statement on Owner                                                                                                   | a Consor                                                | ot/Notification                                                                                                                                                                                                                                                   |                                                                |  |  |
| э.  |                                                                                                                      |                                                         | T土地擁有人的陳述                                                                                                                                                                                                                                                         |                                                                |  |  |
| (a) | involves a total of                                                                                                  | "c                                                      | 年                                                                                                                                                                                                                                                                 |                                                                |  |  |
| (b) | The applicant 申請人 -                                                                                                  |                                                         |                                                                                                                                                                                                                                                                   |                                                                |  |  |
| (0) | 1.51.51 AS ERSON                                                                                                     | s) of                                                   | "current land owner(s)".                                                                                                                                                                                                                                          |                                                                |  |  |
|     |                                                                                                                      | 170                                                     | 現行土地擁有人」"的同意。                                                                                                                                                                                                                                                     |                                                                |  |  |
|     | Details of consent of                                                                                                | "current la                                             | and owner(s)"# obtained 取得「現行土地擁有人                                                                                                                                                                                                                                | 」"同意的詳情                                                        |  |  |
|     | 「現行土地擁有」R                                                                                                            | legistry who                                            | address of premises as shown in the record of the Land<br>ere consent(s) has/have been obtained<br>冊處記錄已獲得同意的地段號碼/處所地址                                                                                                                                            | Date of consent obtained<br>(DD/MM/YYYY)<br>取得同意的日期<br>(日/月/年) |  |  |
|     |                                                                                                                      |                                                         | 4                                                                                                                                                                                                                                                                 |                                                                |  |  |
|     |                                                                                                                      |                                                         |                                                                                                                                                                                                                                                                   |                                                                |  |  |
|     |                                                                                                                      |                                                         |                                                                                                                                                                                                                                                                   |                                                                |  |  |
|     |                                                                                                                      |                                                         |                                                                                                                                                                                                                                                                   |                                                                |  |  |
|     |                                                                                                                      |                                                         | ce of any box above is insufficient. 如上列仟何方格的空                                                                                                                                                                                                                    |                                                                |  |  |