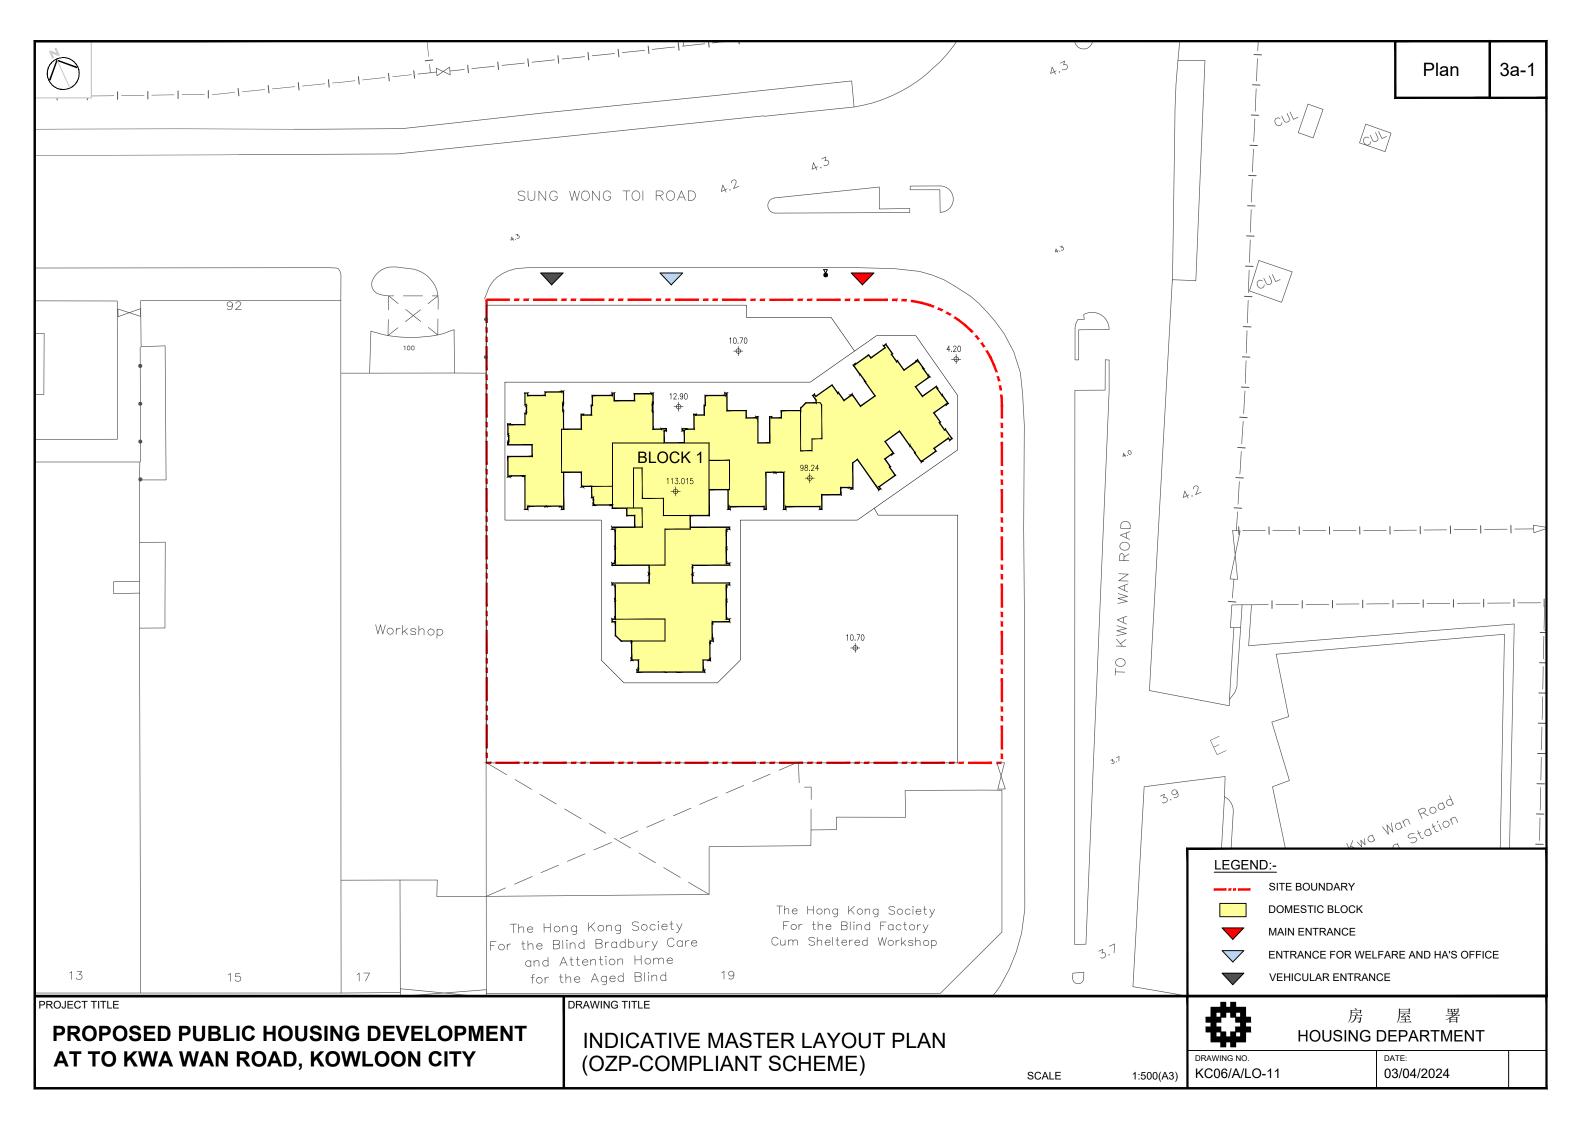

Hong Kong Housing Authority

2. Name of Authorised Agent (if applicable) 獲授權代理人姓名/名稱(如適用)

(□Mr. 先生 /□Mrs. 夫人 /□Miss 小姐 /□Ms. 女士 /□Company 公司 /□Organisation 機構 )

| 3.  | Application Site 申請地點                                                                                |                                                                                                                                                    |
|-----|------------------------------------------------------------------------------------------------------|----------------------------------------------------------------------------------------------------------------------------------------------------|
| (a) | Full address / location / demarcation district and lot number (if applicable) 詳細地址/地點/丈量約份及地段號碼(如適用) | Junction of Sung Wong Toi Road and To Kwa Wan Road                                                                                                 |
| (b) | Site area and/or gross floor area involved<br>涉及的地盤面積及/或總樓面面<br>積                                    | ☑Site area 地盤面積 Gross Site Area: 4,100 sq.m 平方米☑About 約 (Subject to detailed survey) ☑Gross floor area 總樓面面積 Not more than sq.m 平方米☑About 約 36,900 |
| (c) | Area of Government land included (if any) 所包括的政府土地面積(倘有)                                             | 4,100 sq.m 平方米 🗹 About 約                                                                                                                           |

| (d) | Name and number of the related statutory plan(s) 有關法定圖則的名稱及編號  Approved Ma Tau Kok Outline Zoning Plan No. S/K10/30  |                                                         |                                                                                                                                                                                                                                                                   |                                                                |  |  |
|-----|----------------------------------------------------------------------------------------------------------------------|---------------------------------------------------------|-------------------------------------------------------------------------------------------------------------------------------------------------------------------------------------------------------------------------------------------------------------------|----------------------------------------------------------------|--|--|
| (e) | Land use zone(s) involved<br>涉及的土地用途地帶 "Residential (Group A)"                                                       |                                                         |                                                                                                                                                                                                                                                                   |                                                                |  |  |
| (f) | Current use(s)<br>現時用途                                                                                               | 9<br>W                                                  | Former Lok Sin Tong Benevolent Society Transiti<br>Former Kowloon Animal Management Centre of A<br>Conservation Department<br>(If there are any Government, institution or community<br>plan and specify the use and gross floor area)<br>(如有任何政府、機構或社區設施,請在圖則上顯示 | Agriculture Fisheries and facilities, please illustrate on     |  |  |
| 4.  | "Current Land Own                                                                                                    | er" of A <sub>l</sub>                                   | oplication Site 申請地點的「現行土均                                                                                                                                                                                                                                        | 也擁有人」                                                          |  |  |
| The | applicant 申請人 —                                                                                                      |                                                         | , *                                                                                                                                                                                                                                                               |                                                                |  |  |
|     | is the sole "current land ow<br>是唯一的「現行土地擁有                                                                          | mer'' <sup>#&amp;</sup> (ple<br>人」 <sup>#&amp;</sup> (請 | ease proceed to Part 6 and attach documentary proof<br>繼續填寫第6部分,並夾附業權證明文件)。                                                                                                                                                                                       | of ownership).                                                 |  |  |
|     | is one of the "current land owners"* (please attach documentary proof of ownership).<br>是其中一名「現行土地擁有人」* (請夾附業權證明文件)。 |                                                         |                                                                                                                                                                                                                                                                   |                                                                |  |  |
|     | is not a "current land owner" <sup>#</sup> .<br>並不是「現行土地擁有人」 <sup>#</sup> 。                                          |                                                         |                                                                                                                                                                                                                                                                   |                                                                |  |  |
|     | The application site is entir申請地點完全位於政府土                                                                             | ely on Gov<br>地上(請                                      | vernment land (please proceed to Part 6).<br>繼續填寫第 6 部分)。                                                                                                                                                                                                         | 3                                                              |  |  |
| 5.  | Statement on Owner                                                                                                   | a Consor                                                | ot/Notification                                                                                                                                                                                                                                                   |                                                                |  |  |
| э.  |                                                                                                                      |                                                         | T土地擁有人的陳述                                                                                                                                                                                                                                                         |                                                                |  |  |
| (a) | involves a total of                                                                                                  | "c                                                      | 年                                                                                                                                                                                                                                                                 |                                                                |  |  |
| (b) | The applicant 申請人 -                                                                                                  |                                                         |                                                                                                                                                                                                                                                                   |                                                                |  |  |
| (0) | 1.51.51 AS ERSON                                                                                                     | s) of                                                   | "current land owner(s)".                                                                                                                                                                                                                                          |                                                                |  |  |
|     |                                                                                                                      | 170                                                     | 現行土地擁有人」"的同意。                                                                                                                                                                                                                                                     |                                                                |  |  |
|     | Details of consent of                                                                                                | "current la                                             | and owner(s)"# obtained 取得「現行土地擁有人                                                                                                                                                                                                                                | 」"同意的詳情                                                        |  |  |
|     | 「現行土地擁有」R                                                                                                            | legistry who                                            | address of premises as shown in the record of the Land<br>ere consent(s) has/have been obtained<br>冊處記錄已獲得同意的地段號碼/處所地址                                                                                                                                            | Date of consent obtained<br>(DD/MM/YYYY)<br>取得同意的日期<br>(日/月/年) |  |  |
|     |                                                                                                                      |                                                         | 4                                                                                                                                                                                                                                                                 |                                                                |  |  |
|     |                                                                                                                      |                                                         |                                                                                                                                                                                                                                                                   |                                                                |  |  |
|     |                                                                                                                      |                                                         |                                                                                                                                                                                                                                                                   |                                                                |  |  |
|     |                                                                                                                      |                                                         |                                                                                                                                                                                                                                                                   |                                                                |  |  |
|     |                                                                                                                      |                                                         | ce of any box above is insufficient. 如上列仟何方格的空                                                                                                                                                                                                                    |                                                                |  |  |