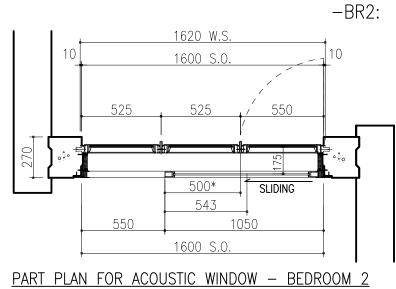

FIXED WINDOW

TH - TOP HUNG WINDOW

SH - SIDE HUNG WINDOW

S.O. – STRUCTURAL OPENING

W.S. - WINDOW DIMENSION

# MODULAR FLAT WITH ACOUSTIC WINDOW TYPE B - 5 FLAT



TYPE C-8 FLAT (WITH ACOUSTIC WINDOW) SCALE 1:50(A3)



ELEVATION—BEDROOM (OUTER LAYER)
SCALE 1:50(A3)



ELEVATION—BEDROOM (INNER LAYER)
SCALE 1:50(A3)



ELEVATION—LIVING ROOM (OUTER LAYER)
SCALE 1:50(A3)



ELEVATION—LIVING ROOM (INNER LAYER)
SCALE 1:50(A3)

IFA(LZ)

IFA(HZ)

-LIVING: 17.14m<sup>2</sup>
-BR1: 5.89m<sup>2</sup>

-LIVING: 17.48m<sup>2</sup>
-BR1: 5.89m<sup>2</sup>

NOTE: ELEVATIONS VIEWED FROM INSIDE

F - FIXED WINDOW

SH - SIDE HUNG WINDOW

S.O. - STRUCTURAL OPENING

W.S. - WINDOW DIMENSION

MODULAR FLAT WITH
ACOUSTIC WINDOW
TYPE C - 8 FLAT





<u>TYPE D-6 FLAT (WITH ACOUSTIC WINDOW)</u> SCALE 1:50(A3)







<u>PART PLAN FOR ACOUSTIC WINDOW — BEDROOM 2</u> SCALE 1:25(A3) NOTE: ELEVATIONS VIEWED FROM INSIDE

−BR1:

−BR2:

-LIVING: 16.83m<sup>2</sup>

 $6.38 \text{m}^2$ 

 $4.59 \text{m}^2$ 

F - FIXED WINDOW

 $-LIVING: 16.64m^2$ 

 $6.38m^2$ 

 $4.49 \text{m}^2$ 

-BR1:

SH - SIDE HUNG WINDOW

.O. - STRUCTURAL OPENING

W.S. - WINDOW DIMENSION

MODULAR FLAT WITH ACOUSTIC WINDOW TYPE D - 6 FLAT



TYPE D-7 FLAT (WITH ACOUSTIC WINDOW) SCALE 1:50(A3)





PART PLAN FOR ACOUSTIC WINDOW SCALE 1:25(A3)



PART PLAN FOR ACOUSTIC WINDOW - BEDROOM 2 SCALE 1:25(A3)

NOTE: ELEVATIONS VIEWED FROM INSIDE

IFA(HZ)

−BR1:

−BR2:

-LIVING: 17.38m<sup>2</sup>

 $5.77m^2$ 

 $4.59 \text{m}^2$ 

- FIXED WINDOW

-LIVING: 17.19m<sup>2</sup>

 $5.77m^2$ 

 $4.49 \text{m}^2$ 

−BR1:

- SIDE HUNG WINDOW

S.O. - STRU