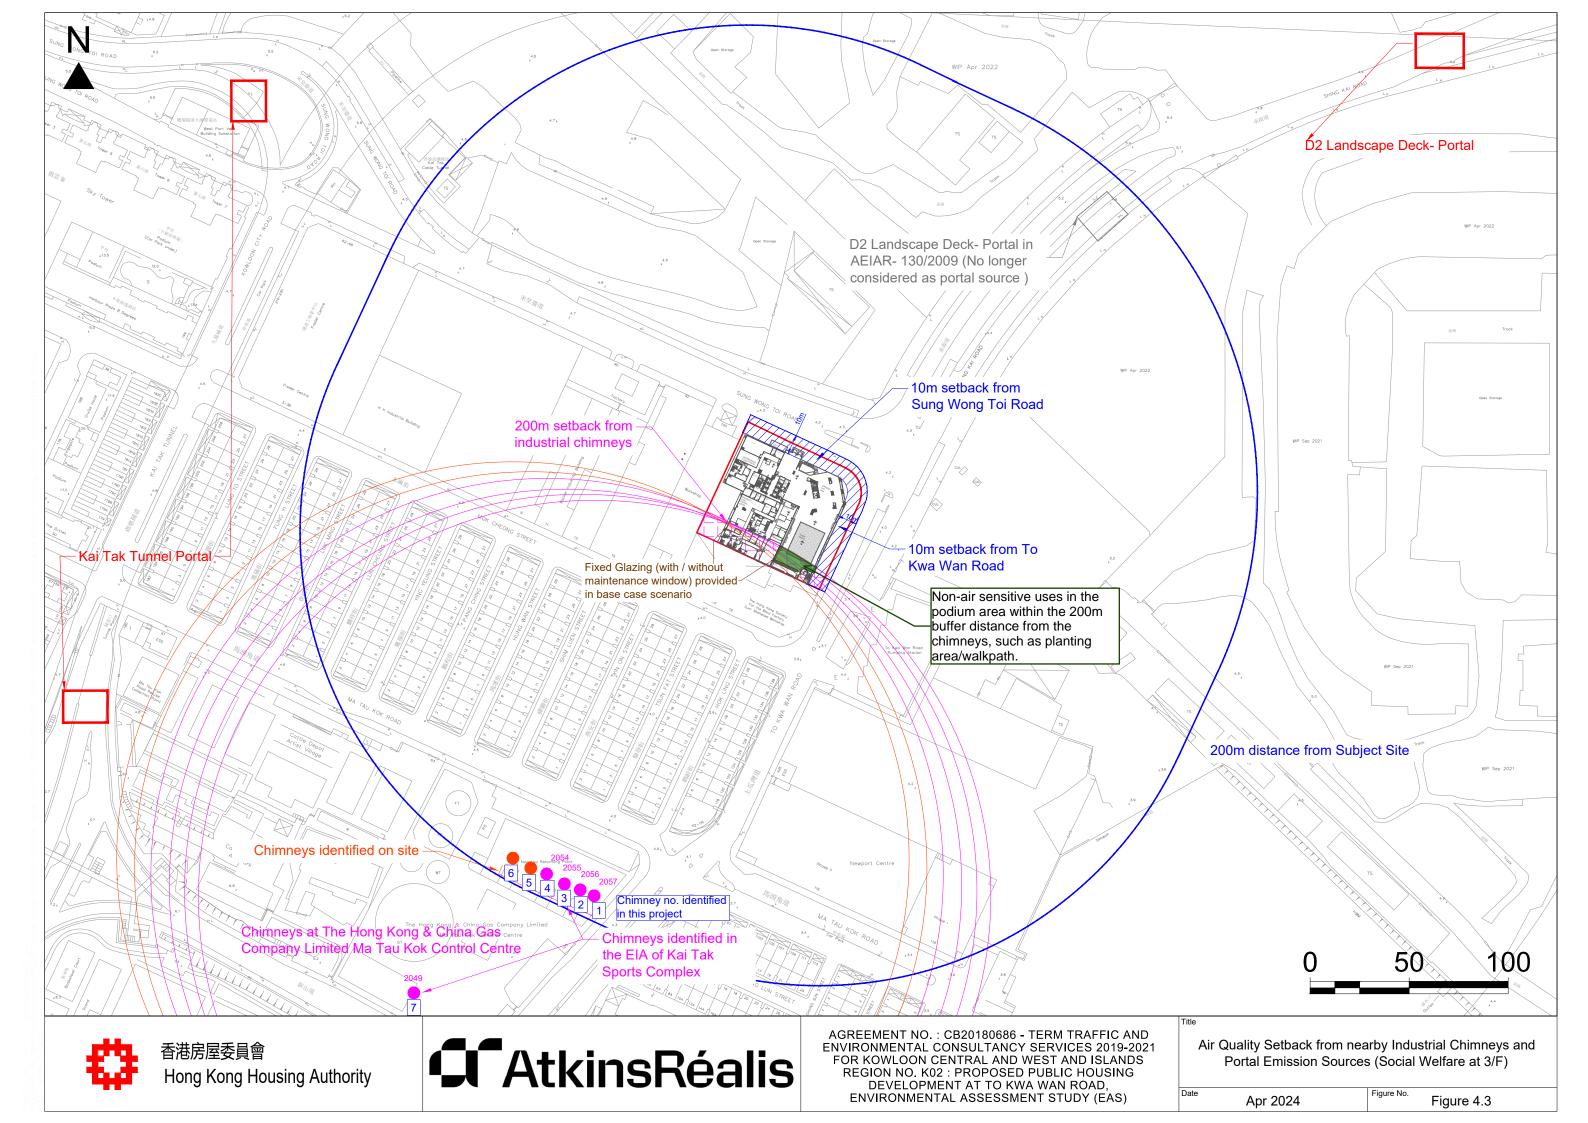

This document is received on 2 2 MAY 2024
The Town Planning Board will formally acknowledge the date of receipt of the application only upon receipt of all the required information and documents.