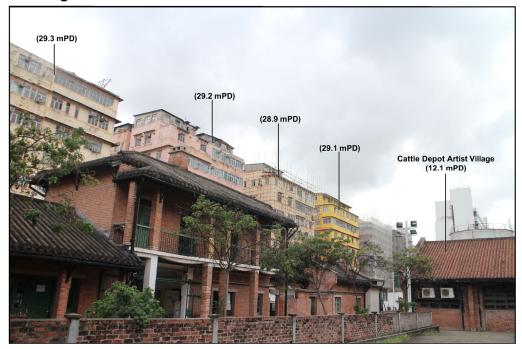

Hong Kong Housing Authority

2. Name of Authorised Agent (if applicable) 獲授權代理人姓名/名稱(如適用)

(□Mr. 先生 /□Mrs. 夫人 /□Miss 小姐 /□Ms. 女士 /□Company 公司 /□Organisation 機構 )

| 3.  | Application Site 申請地點                                                                                |                                                                                                                                                    |
|-----|------------------------------------------------------------------------------------------------------|----------------------------------------------------------------------------------------------------------------------------------------------------|
| (a) | Full address / location / demarcation district and lot number (if applicable) 詳細地址/地點/丈量約份及地段號碼(如適用) | Junction of Sung Wong Toi Road and To Kwa Wan Road                                                                                                 |
| (b) | Site area and/or gross floor area involved<br>涉及的地盤面積及/或總樓面面<br>積                                    | ☑Site area 地盤面積 Gross Site Area: 4,100 sq.m 平方米☑About 約 (Subject to detailed survey) ☑Gross floor area 總樓面面積 Not more than sq.m 平方米☑About 約 36,900 |
| (c) | Area of Government land included (if any) 所包括的政府土地面積(倘有)                                             | 4,100 sq.m 平方米 🗹 About 約                                                                                                                           |

| (d) | Name and number of the related statutory plan(s) 有關法定圖則的名稱及編號  Approved Ma Tau Kok Outline Zoning Plan No. S/K10/30  |                                                         |                                                                                                                                                                                                                                                                   |                                                                |  |  |
|-----|----------------------------------------------------------------------------------------------------------------------|---------------------------------------------------------|-------------------------------------------------------------------------------------------------------------------------------------------------------------------------------------------------------------------------------------------------------------------|----------------------------------------------------------------|--|--|
| (e) | Land use zone(s) involved<br>涉及的土地用途地帶 "Residential (Group A)"                                                       |                                                         |                                                                                                                                                                                                                                                                   |                                                                |  |  |
| (f) | Current use(s)<br>現時用途                                                                                               | 9<br>W                                                  | Former Lok Sin Tong Benevolent Society Transiti<br>Former Kowloon Animal Management Centre of A<br>Conservation Department<br>(If there are any Government, institution or community<br>plan and specify the use and gross floor area)<br>(如有任何政府、機構或社區設施,請在圖則上顯示 | Agriculture Fisheries and facilities, please illustrate on     |  |  |
| 4.  | "Current Land Own                                                                                                    | er" of A <sub>l</sub>                                   | oplication Site 申請地點的「現行土均                                                                                                                                                                                                                                        | 也擁有人」                                                          |  |  |
| The | applicant 申請人 —                                                                                                      |                                                         | , *                                                                                                                                                                                                                                                               |                                                                |  |  |
|     | is the sole "current land ow<br>是唯一的「現行土地擁有                                                                          | mer'' <sup>#&amp;</sup> (ple<br>人」 <sup>#&amp;</sup> (請 | ease proceed to Part 6 and attach documentary proof<br>繼續填寫第6部分,並夾附業權證明文件)。                                                                                                                                                                                       | of ownership).                                                 |  |  |
|     | is one of the "current land owners"* (please attach documentary proof of ownership).<br>是其中一名「現行土地擁有人」* (請夾附業權證明文件)。 |                                                         |                                                                                                                                                                                                                                                                   |                                                                |  |  |
|     | is not a "current land owner" <sup>#</sup> .<br>並不是「現行土地擁有人」 <sup>#</sup> 。                                          |                                                         |                                                                                                                                                                                                                                                                   |                                                                |  |  |
|     | The application site is entir申請地點完全位於政府土                                                                             | ely on Gov<br>地上(請                                      | vernment land (please proceed to Part 6).<br>繼續填寫第 6 部分)。                                                                                                                                                                                                         | 3                                                              |  |  |
| 5.  | Statement on Owner                                                                                                   | a Consor                                                | ot/Notification                                                                                                                                                                                                                                                   |                                                                |  |  |
| э.  |                                                                                                                      |                                                         | T土地擁有人的陳述                                                                                                                                                                                                                                                         |                                                                |  |  |
| (a) | involves a total of                                                                                                  | "c                                                      | 年                                                                                                                                                                                                                                                                 |                                                                |  |  |
| (b) | The applicant 申請人 -                                                                                                  |                                                         |                                                                                                                                                                                                                                                                   |                                                                |  |  |
| (0) | 1.51.51 AS ERSON                                                                                                     | s) of                                                   | "current land owner(s)".                                                                                                                                                                                                                                          |                                                                |  |  |
|     |                                                                                                                      | 170                                                     | 現行土地擁有人」"的同意。                                                                                                                                                                                                                                                     |                                                                |  |  |
|     | Details of consent of                                                                                                | "current la                                             | and owner(s)"# obtained 取得「現行土地擁有人                                                                                                                                                                                                                                | 」"同意的詳情                                                        |  |  |
|     | 「現行土地擁有」R                                                                                                            | legistry who                                            | address of premises as shown in the record of the Land<br>ere consent(s) has/have been obtained<br>冊處記錄已獲得同意的地段號碼/處所地址                                                                                                                                            | Date of consent obtained<br>(DD/MM/YYYY)<br>取得同意的日期<br>(日/月/年) |  |  |
|     |                                                                                                                      |                                                         | 4                                                                                                                                                                                                                                                                 |                                                                |  |  |
|     |                                                                                                                      |                                                         |                                                                                                                                                                                                                                                                   |                                                                |  |  |
|     |                                                                                                                      |                                                         |                                                                                                                                                                                                                                                                   |                                                                |  |  |
|     |                                                                                                                      |                                                         |                                                                                                                                                                                                                                                                   |                                                                |  |  |
|     |                                                                                                                      |                                                         | ce of any box above is insufficient. 如上列仟何方格的空                                                                                                                                                                                                                    |                                                                |  |  |