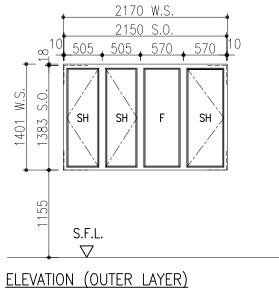

the noise attenuation value is required during the interim period, further discussion with Environmental Protection Department (EPD) is required on project basis.

#### **Annex A**

**MFD** with Acoustic Window



TYPE A-3 FLAT (WITH ACOUSTIC WINDOW)
SCALE 1:50(A3)



PART PLAN FOR ACOUSTIC WINDOW SCALE 1:25(A3)



ELEVATION (OUTER LAYER)
SCALE 1:50(A3)



SIDE ELEVATION—LIVING ROOM
SCALE 1:50(A3)



ELEVATION (INNER LAYER)
SCALE 1:50(A3)

IFA(LZ): 9.40 $m^2$ 

IFA(HZ): 9.62m<sup>2</sup>

NOTE: ELEVATIONS VIEWED FROM INSIDE

F — FIXED WINDOW

TH - TOP HUNG WINDOW

SH - SIDE HUNG WINDOW

S.O. - STRUCTURAL OPENING

W.S. - WINDOW DIMENSION

MODULAR FLAT WITH ACOUSTIC WINDOW TYPE A - 3 FLAT



TYPE B-5 FLAT (WITH ACOUSTIC WINDOW) SCALE 1:50(A3)



PART PLAN FOR ACOUSTIC WINDOW SCALE 1:25(A3)



ELEVATION (OUTER LAYER)
SCALE 1:50(A3)



SIDE ELEVATION—LIVING ROOM
SCALE 1:50(A3)



SCALE 1:50(A3)

IFA(LZ): 15.84m<sup>2</sup>

IFA(HZ): 16.17m<sup>2</sup>

NOTE: ELEVATIONS VIEWED FROM INSIDE

F — FIXED WINDOW

TH - TOP HUNG WINDOW

SH - SIDE HUNG WINDOW

S.O. – STRUCTURAL OPENING

W.S. - WINDOW DIMENSION

# MODULAR FLAT WITH ACOUSTIC WINDOW TYPE B - 5 FLAT



TYPE C-8 FLAT (WITH ACOUSTIC WINDOW) SCALE 1:50(A3)



ELEVATION—BEDROOM (OUTER LAYER)
SCALE 1:50(A3)



ELEVATION—BEDROOM (INNER LAYER)
SCALE 1:50(A3)



ELEVATION—LIVING ROOM (OUTER LAYER)
SCALE 1:50(A3)



ELEVATION—LIVING ROOM (INNER LAYER)
SCALE 1:50(A3)

IFA(LZ)

IFA(HZ)

-LIVING: 17.14m<sup>2</sup>
-BR1: 5.89m<sup>2</sup>

-LIVING: 17.48m<sup>2</sup>
-BR1: 5.89m<sup>2</sup>

NOTE: ELEVATIONS VIEWED FROM INSIDE

F - FIXE