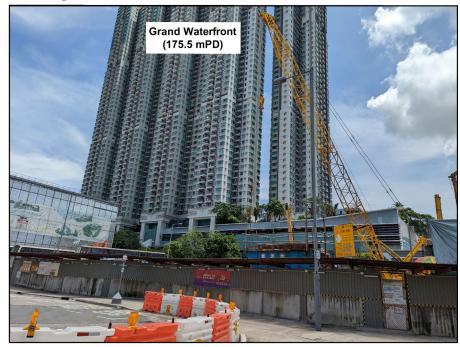

OTOMONTAGE AT VIEWING POINT 2 (VIEW FROM NORTH POINT PUBLIC PIER)



PLAN 7

DATE:

11. 4. 2024



Comparison of OZP - compliant Scheme and Proposed Scheme



#### LEGEND:

---- Building Height Restriction at 100mPD

Differences between the OZP - compliant Scheme and Proposed Scheme

TAU KOK

Gard Waterfort

Sewige Is

Wyor Gardens Feny Pier

WA WAN

To Kwa Wan

To Kwa Wan

PHOTOMONTAGE AT VIEWING POINT 3
(VIEW FROM KAI TAK ELEVATED
LANDSCAPED DECK)



PLAN 8

DATE:

11. 4. 2024

24\_0231KLN\_VP3



#### Comparison of OZP - compliant Scheme and Proposed Scheme



#### LEGEND:

----

Building Height Restriction at 100mPD



Differences between the OZP - compliant Scheme and Proposed Scheme

PHOTOMONTAGE AT VIEWING POINT 4 (VIEW FROM SUNG WONG TOI PLAYGROUND)





PLAN 9

DATE:

5. 3. 2024



Comparison of OZP - compliant Scheme and Proposed Scheme



➤ The Proposed Urban Renewal Authority's Development Schemes (KC-018 & KC-019) (120 mPD)

 The Proposed Hong Kong Housing Society's Dedicated Rehousing Estate (100 mPD)

#### LEGEND:

Building Height Restriction at 100mPD



PHOTOMONTAGE AT VIEWING POINT 5 (VIEW FROM PLANNED OPEN SPACE AT SAN MA TAU STREET)



**PLAN 10** 

DATE:

5. 3. 2024

#### **Existing View**



Comparison of OZP - compliant Scheme and Proposed Scheme



The Proposed Hotel, Office and Commercial Development (Planning Application No. A/K22/28) (about 57-60.15 mPD)

#### LEGEND:

---- Building Height Restriction at 100mPD

Differences between the OZP - compliant Scheme and Proposed Scheme

PHOTOMONTAGE AT VIEWING POINT 6 (VIEW FROM PLANNED OPEN SPACE ON SHIN