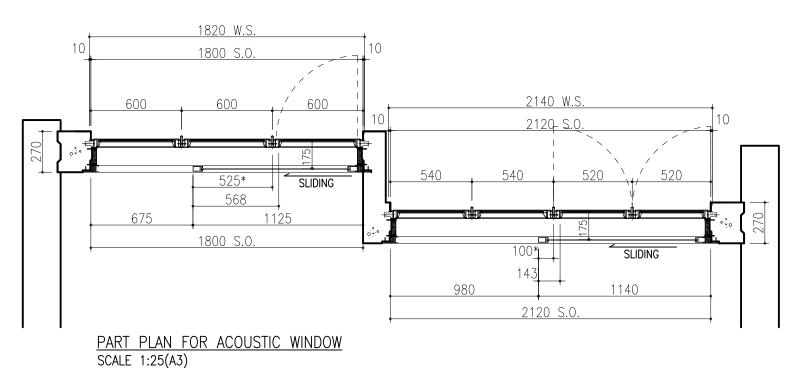

— FIXED WINDOW

TH - TOP HUNG WINDOW

SH - SIDE HUNG WINDOW

S.O. – STRUCTURAL OPENING

W.S. - WINDOW DIMENSION

# MODULAR FLAT WITH ACOUSTIC WINDOW TYPE B - 5 FLAT



TYPE C-8 FLAT (WITH ACOUSTIC WINDOW) SCALE 1:50(A3)



ELEVATION—BEDROOM (OUTER LAYER)
SCALE 1:50(A3)



ELEVATION—BEDROOM (INNER LAYER)
SCALE 1:50(A3)



ELEVATION—LIVING ROOM (OUTER LAYER)
SCALE 1:50(A3)



ELEVATION—LIVING ROOM (INNER LAYER)
SCALE 1:50(A3)

IFA(LZ)

IFA(HZ)

-LIVING: 17.14m<sup>2</sup>
-BR1: 5.89m<sup>2</sup>

-LIVING: 17.48m<sup>2</sup>
-BR1: 5.89m<sup>2</sup>

NOTE: ELEVATIONS VIEWED FROM INSIDE

F - FIXED WINDOW

SH - SIDE HUNG WINDOW

S.O. - STRUCTURAL OPENING

W.S. - WINDOW DIMENSION

MODULAR FLAT WITH
ACOUSTIC WINDOW
TYPE C - 8 FLAT





<u>TYPE D-6 FLAT (WITH ACOUSTIC WINDOW)</u> SCALE 1:50(A3)







<u>PART PLAN FOR ACOUSTIC WINDOW — BEDROOM 2</u> SCALE 1:25(A3) NOTE: ELEVATIONS VIEWED FROM INSIDE

−BR1:

−BR2:

-LIVING: 16.83m<sup>2</sup>

 $6.38 \text{m}^2$ 

 $4.59 \text{m}^2$ 

F - FIXED WINDOW

 $-LIVING: 16.64m^2$ 

 $6.38m^2$ 

 $4.49 \text{m}^2$ 

-BR1:

SH - SIDE HUNG WINDOW

.O. - STRUCTURAL OPENING

W.S. - WINDOW DIMENSION

MODULAR FLAT WITH ACOUSTIC WINDOW TYPE D - 6 FLAT



TYPE D-7 FLAT (WITH ACOUSTIC WINDOW) SCALE 1:50(A3)





PART PLAN FOR ACOUSTIC WINDOW SCALE 1:25(A3)



PART PLAN FOR ACOUSTIC WINDOW - BEDROOM 2 SCALE 1:25(A3)

NOTE: ELEVATIONS VIEWED FROM INSIDE

IFA(HZ)

−BR1:

−BR2:

-LIVING: 17.38m<sup>2</sup>

 $5.77m^2$ 

 $4.59 \text{m}^2$ 

- FIXED WINDOW

-LIVING: 17.19m<sup>2</sup>

 $5.77m^2$ 

 $4.49 \text{m}^2$ 

−BR1:

- SIDE HUNG WINDOW

S.O. - ST