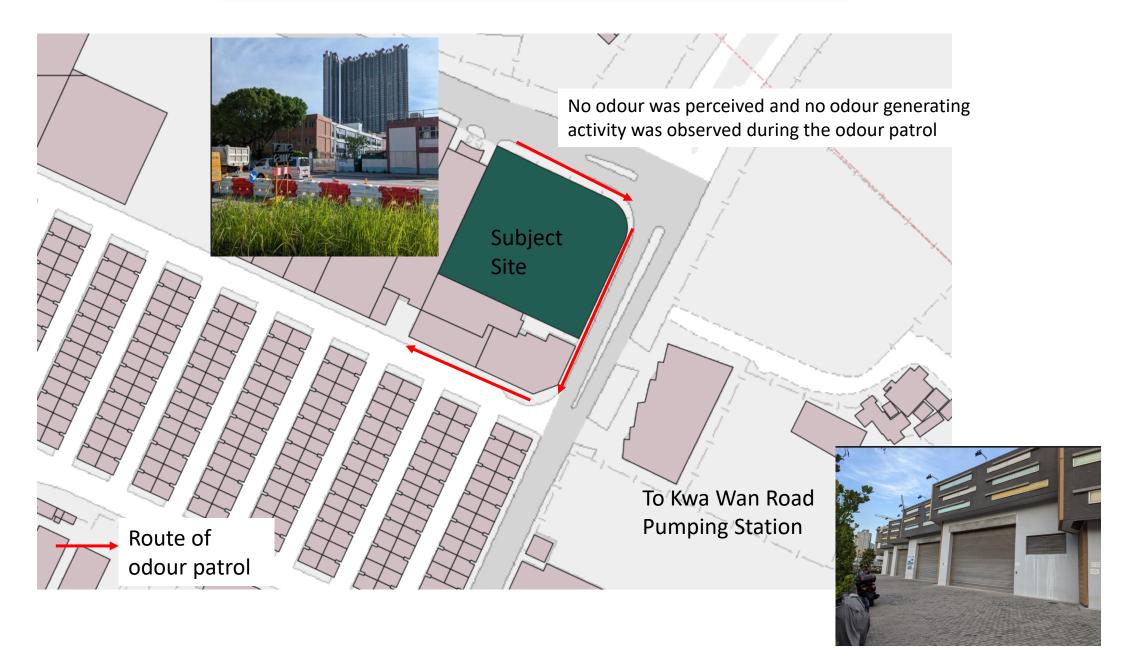

Hong Kong Housing Authority

2. Name of Authorised Agent (if applicable) 獲授權代理人姓名/名稱(如適用)

(□Mr. 先生 /□Mrs. 夫人 /□Miss 小姐 /□Ms. 女士 /□Company 公司 /□Organisation 機構 )

| 3.  | Application Site 申請地點                                                                                |                                                                                                                                                    |
|-----|------------------------------------------------------------------------------------------------------|----------------------------------------------------------------------------------------------------------------------------------------------------|
| (a) | Full address / location / demarcation district and lot number (if applicable) 詳細地址/地點/丈量約份及地段號碼(如適用) | Junction of Sung Wong Toi Road and To Kwa Wan Road                                                                                                 |
| (b) | Site area and/or gross floor area involved<br>涉及的地盤面積及/或總樓面面<br>積                                    | ☑Site area 地盤面積 Gross Site Area: 4,100 sq.m 平方米☑About 約 (Subject to detailed survey) ☑Gross floor area 總樓面面積 Not more than sq.m 平方米☑About 約 36,900 |
| (c) | Area of Government land included (if any) 所包括的政府土地面積(倘有)                                             | 4,100 sq.m 平方米 🗹 About 約                                                                                                                           |

| (d) | Name and number of the related statutory plan(s) 有關法定圖則的名稱及編號  Approved Ma Tau Kok Outline Zoning Plan No. S/K10/30  |                                                         |                                                                                                                                                                                                                                                                   |                                                                |  |  |
|-----|----------------------------------------------------------------------------------------------------------------------|---------------------------------------------------------|-------------------------------------------------------------------------------------------------------------------------------------------------------------------------------------------------------------------------------------------------------------------|----------------------------------------------------------------|--|--|
| (e) | Land use zone(s) involved<br>涉及的土地用途地帶 "Residential (Group A)"                                                       |                                                         |                                                                                                                                                                                                                                                                   |                                                                |  |  |
| (f) | Current use(s)<br>現時用途                                                                                               | 9<br>W                                                  | Former Lok Sin Tong Benevolent Society Transiti<br>Former Kowloon Animal Management Centre of A<br>Conservation Department<br>(If there are any Government, institution or community<br>plan and specify the use and gross floor area)<br>(如有任何政府、機構或社區設施,請在圖則上顯示 | Agriculture Fisheries and facilities, please illustrate on     |  |  |
| 4.  | "Current Land Own                                                                                                    | er" of A <sub>l</sub>                                   | oplication Site 申請地點的「現行土均                                                                                                                                                                                                                                        | 也擁有人」                                                          |  |  |
| The | applicant 申請人 —                                                                                                      |                                                         | , *                                                                                                                                                                                                                                                               |                                                                |  |  |
|     | is the sole "current land ow<br>是唯一的「現行土地擁有                                                                          | mer'' <sup>#&amp;</sup> (ple<br>人」 <sup>#&amp;</sup> (請 | ease proceed to Part 6 and attach documentary proof<br>繼續填寫第6部分,並夾附業權證明文件)。                                                                                                                                                                                       | of ownership).                                                 |  |  |
|     | is one of the "current land owners"* (please attach documentary proof of ownership).<br>是其中一名「現行土地擁有人」* (請夾附業權證明文件)。 |                                                         |                                                                                                                                                                                                                                                                   |                                                                |  |  |
|     | is not a "current land owner" <sup>#</sup> .<br>並不是「現行土地擁有人」 <sup>#</sup> 。                                          |                                                         |                                                                                                                                                                                                                                                                   |                                                                |  |  |
|     | The application site is entir申請地點完全位於政府土                                                                             | ely on Gov<br>地上(請                                      | vernment land (please proceed to Part 6).<br>繼續填寫第 6 部分)。                                                                                                                                                                                                         | 3                                                              |  |  |
| 5.  | Statement on Owner                                                                                                   | a Consor                                                | ot/Notification                                                                                                                                                                                                                                                   |                                                                |  |  |
| э.  |                                                                                                                      |                                                         | T土地擁有人的陳述                                                                                                                                                                                                                                                         |                                                                |  |  |
| (a) | involves a total of                                                                                                  | "c                                                      | 年                                                                                                                                                                                                                                                                 |                                                                |  |  |
| (b) | The applicant 申請人 -                                                                                                  |                                                         |                                                                                                                                                                                                                                                                   |                                                                |  |  |
| (0) | 1.51.51 AS ERSON                                                                                                     | s) of                                                   | "current land owner(s)".                                                                                                                                                                                                                                          |                                                                |  |  |
|     |                                                                                                                      | 170                                                     | 現行土地擁有人」"的同意。                                                                                                                                                                                                                                                     |                                                                |  |  |
|     | Details of consent of                                                                                                | "current la                                             | and owner(s)"# obtained 取得「現行土地擁有人                                                                                                                                                                                                                                | 」"同意的詳情                                                        |  |  |
|     | 「現行土地擁有」R                                                                                                            | legistry who                                            | address of premises as shown in the record of the Land<br>ere consent(s) has/have been obtained<br>冊處記錄已獲得同意的地段號碼/處所地址                                                                                                                                            | Date of consent obtained<br>(DD/MM/YYYY)<br>取得同意的日期<br>(日/月/年) |  |  |
|     |                                                                                                                      |                                                         | 4                                                                                                                                                                                                                                                                 |                                                                |  |  |
|     |                                                                                                                      |                                                         |                                                                                                                                                                                                                                                                   |                                                                |  |  |
|     |                                                                                                                      |                                                         |                                                                                                                                                                                                                                                                   |                                                                |  |  |
|     |                                                                                                                      |                                                         |                                                                                                                                                                                                                                                                   |                                                                |  |  |
|     |                                                                                                                      |                                                         | ce of any box above is insufficient. 如上列仟何方格的空                                                                                                                                                                                                                    |                                                                |  |  |