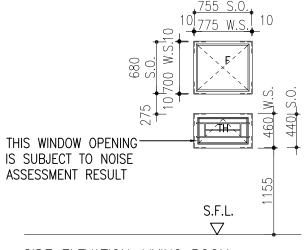

ring the interim period, further discussion with Environmental Protection Department (EPD) is required on project basis.

#### **Annex A**

**MFD** with Acoustic Window



TYPE A-3 FLAT (WITH ACOUSTIC WINDOW)
SCALE 1:50(A3)



PART PLAN FOR ACOUSTIC WINDOW SCALE 1:25(A3)



ELEVATION (OUTER LAYER)
SCALE 1:50(A3)



SIDE ELEVATION—LIVING ROOM
SCALE 1:50(A3)



ELEVATION (INNER LAYER)
SCALE 1:50(A3)

IFA(LZ): 9.40 $m^2$ 

IFA(HZ): 9.62m<sup>2</sup>

NOTE: ELEVATIONS VIEWED FROM INSIDE

F — FIXED WINDOW

TH - TOP HUNG WINDOW

SH - SIDE HUNG WINDOW

S.O. - STRUCTURAL OPENING

W.S. - WINDOW DIMENSION

MODULAR FLAT WITH ACOUSTIC WINDOW TYPE A - 3 FLAT



TYPE B-5 FLAT (WITH ACOUSTIC WINDOW) SCALE 1:50(A3)



PART PLAN FOR ACOUSTIC WINDOW SCALE 1:25(A3)



ELEVATION (OUTER LAYER)
SCALE 1:50(A3)



SIDE ELEVATION—LIVING ROOM
SCALE 1:50(A3)



SCALE 1:50(A3)

IFA(LZ): 15.84m<sup>2</sup>

IFA(HZ): 16.17m<sup>2</sup>

NOTE: ELEVATIONS VIEWED FROM INSIDE

F — FIXED WINDOW

TH - TOP HUNG WINDOW

SH - SIDE HUNG WINDOW

S.O. – STRUCTURAL OPENING

W.S. - WINDOW DIMENSION

# MODULAR FLAT WITH ACOUSTIC WINDOW TYPE B - 5 FLAT



TYPE C-8 FLAT (WITH ACOUSTIC WINDOW) SCALE 1:50(A3)



ELEVATION—BEDROOM (OUTER LAYER)
SCALE 1:50(A3)



ELEVATION—BEDROOM (INNER LAYER)
SCALE 1:50(A3)



ELEVATION—LIVING ROOM (OUTER LAYER)
SCALE 1:50(A3)



ELEVATION—LIVING ROOM (INNER LAYER)
SCALE 1:50(A3)

IFA(LZ)

IFA(HZ)

-LIVING: 17.14m<sup>2</sup>
-BR1: 5.89m<sup>2</sup>

-LIVING: 17.48m<sup>2</sup>
-BR1: 5.89m<sup>2</sup>

NOTE: ELEVATIONS VIEWED FROM INSIDE

F - FIXED WINDOW

SH - SIDE HUNG WINDOW

S.O. - ST