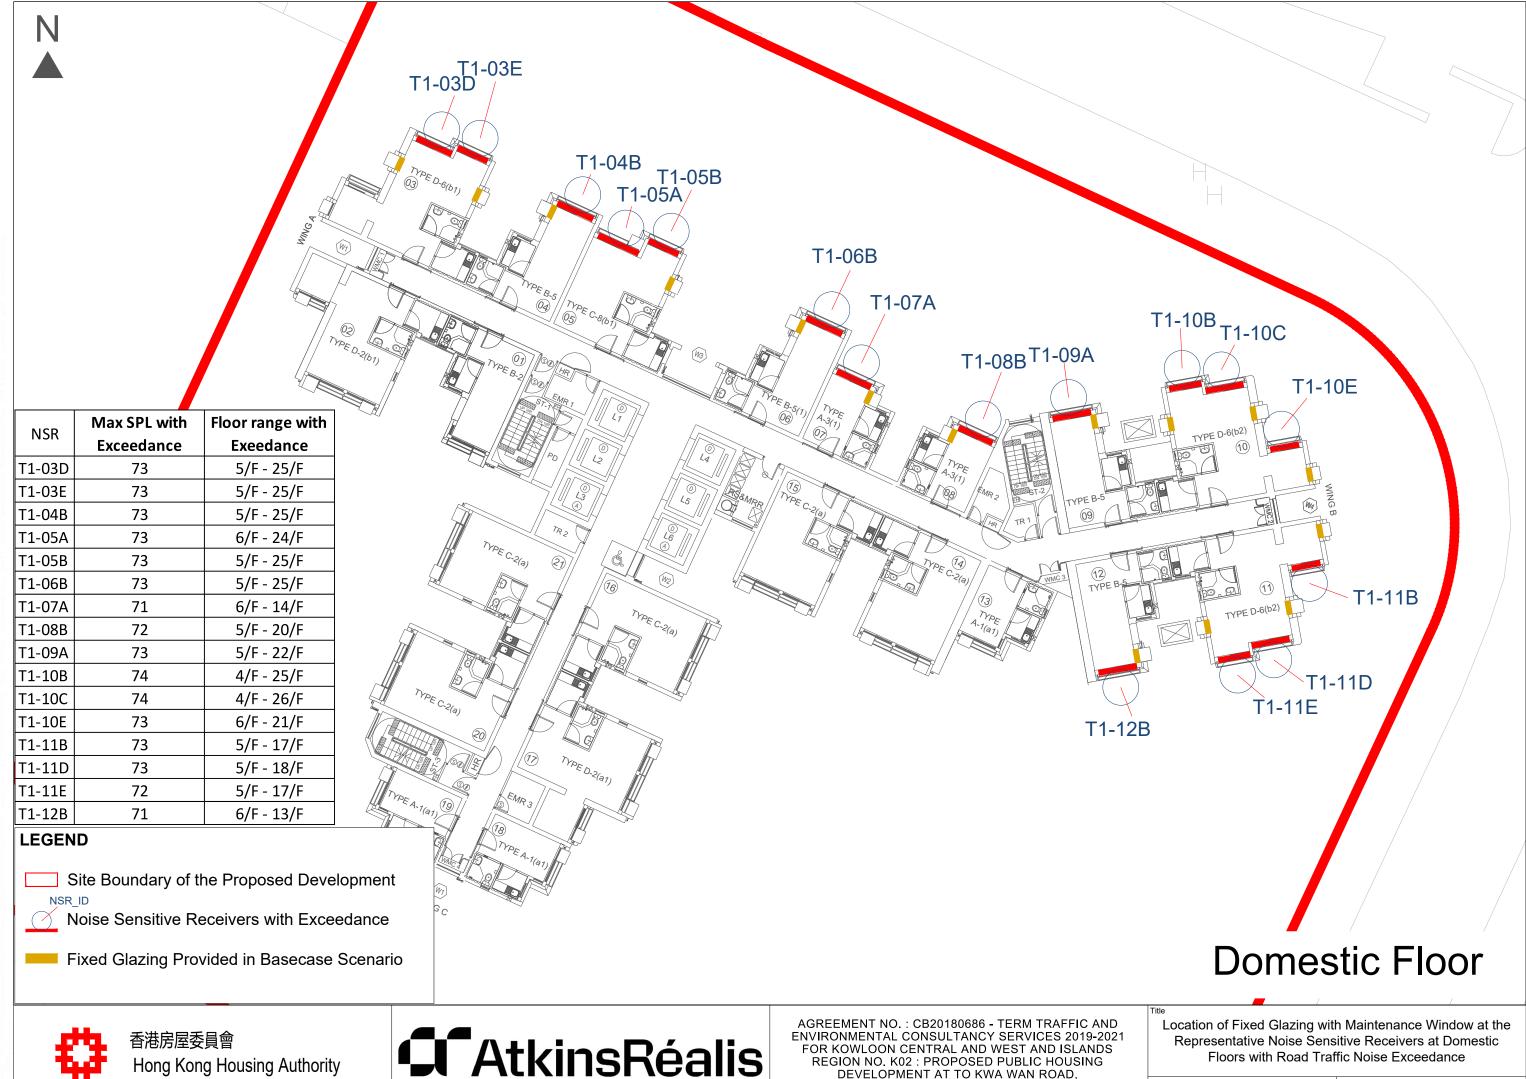

Hong Kong Housing Authority

2. Name of Authorised Agent (if applicable) 獲授權代理人姓名/名稱(如適用)

(□Mr. 先生 /□Mrs. 夫人 /□Miss 小姐 /□Ms. 女士 /□Company 公司 /□Organisation 機構 )

| 3.  | Application Site 申請地點                                                                                |                                                                                                                                                    |
|-----|------------------------------------------------------------------------------------------------------|----------------------------------------------------------------------------------------------------------------------------------------------------|
| (a) | Full address / location / demarcation district and lot number (if applicable) 詳細地址/地點/丈量約份及地段號碼(如適用) | Junction of Sung Wong Toi Road and To Kwa Wan Road                                                                                                 |
| (b) | Site area and/or gross floor area involved<br>涉及的地盤面積及/或總樓面面<br>積                                    | ☑Site area 地盤面積 Gross Site Area: 4,100 sq.m 平方米☑About 約 (Subject to detailed survey) ☑Gross floor area 總樓面面積 Not more than sq.m 平方米☑About 約 36,900 |
| (c) | Area of Government land included (if any) 所包括的政府土地面積(倘有)                                             | 4,100 sq.m 平方米 🗹 About 約                                                                                                                           |

| (d) | Name and number of the related statutory plan(s) 有關法定圖則的名稱及編號  Approved Ma Tau Kok Outline Zoning Plan No. S/K10/30  |                                                         |                                                                                                                                                                                                                                                                   |                                                                |  |  |
|-----|----------------------------------------------------------------------------------------------------------------------|---------------------------------------------------------|-------------------------------------------------------------------------------------------------------------------------------------------------------------------------------------------------------------------------------------------------------------------|----------------------------------------------------------------|--|--|
| (e) | Land use zone(s) involved<br>涉及的土地用途地帶 "Residential (Group A)"                                                       |                                                         |                                                                                                                                                                                                                                                                   |                                                                |  |  |
| (f) | Current use(s)<br>現時用途                                                                                               | 9<br>W                                                  | Former Lok Sin Tong Benevolent Society Transiti<br>Former Kowloon Animal Management Centre of A<br>Conservation Department<br>(If there are any Government, institution or community<br>plan and specify the use and gross floor area)<br>(如有任何政府、機構或社區設施,請在圖則上顯示 | Agriculture Fisheries and facilities, please illustrate on     |  |  |
| 4.  | "Current Land Own                                                                                                    | er" of A <sub>l</sub>                                   | oplication Site 申請地點的「現行土均                                                                                                                                                                                                                                        | 也擁有人」                                                          |  |  |
| The | applicant 申請人 —                                                                                                      |                                                         | , *                                                                                                                                                                                                                                                               |                                                                |  |  |
|     | is the sole "current land ow<br>是唯一的「現行土地擁有                                                                          | mer'' <sup>#&amp;</sup> (ple<br>人」 <sup>#&amp;</sup> (請 | ease proceed to Part 6 and attach documentary proof<br>繼續填寫第6部分,並夾附業權證明文件)。                                                                                                                                                                                       | of ownership).                                                 |  |  |
|     | is one of the "current land owners"* (please attach documentary proof of ownership).<br>是其中一名「現行土地擁有人」* (請夾附業權證明文件)。 |                                                         |                                                                                                                                                                                                                                                                   |                                                                |  |  |
|     | is not a "current land owner" <sup>#</sup> .<br>並不是「現行土地擁有人」 <sup>#</sup> 。                                          |                                                         |                                                                                                                                                                                                                                                                   |                                                                |  |  |
|     | The application site is entir申請地點完全位於政府土                                                                             | ely on Gov<br>地上(請                                      | vernment land (please proceed to Part 6).<br>繼續填寫第 6 部分)。                                                                                                                                                                                                         | 3                                                              |  |  |
| 5.  | Statement on Owner                                                                                                   | a Consor                                                | ot/Notification                                                                                                                                                                                                                                                   |                                                                |  |  |
| э.  |                                                                                                                      |                                                         | T土地擁有人的陳述                                                                                                                                                                                                                                                         |                                                                |  |  |
| (a) | involves a total of                                                                                                  | "c                                                      | 年                                                                                                                                                                                                                                                                 |                                                                |  |  |
| (b) | The applicant 申請人 -                                                                                                  |                                                         |                                                                                                                                                                                                                                                                   |                                                                |  |  |
| (0) | 1.51.51 AS ERSON                                                                                                     | s) of                                                   | "current land owner(s)".                                                                                                                                                                                                                                          |                                                                |  |  |
|     |                                                                                                                      | 170                                                     | 現行土地擁有人」"的同意。                                                                                                                                                                                                                                                     |                                                                |  |  |
|     | Details of consent of                                                                                                | "current la                                             | and owner(s)"# obtained 取得「現行土地擁有人                                                                                                                                                                                                                                | 」"同意的詳情                                                        |  |  |
|     | 「現行土地擁有」R                                                                                                            | legistry who                                            | address of premises as shown in the record of the Land<br>ere consent(s) has/have been obtained<br>冊處記錄已獲得同意的地段號碼/處所地址                                                                                                                                            | Date of consent obtained<br>(DD/MM/YYYY)<br>取得同意的日期<br>(日/月/年) |  |  |
|     |                                                                                                                      |                                                         | 4                                                                                                                                                                                                                                                                 |                                                                |  |  |
|     |                                                                                                                      |                                                         |                                                                                                                                                                                                                                                                   |                                                                |  |  |
|     |                                                                                                                      |                                                         |                                                                                                                                                                                                                                                                   |                                                                |  |  |
|     |                                                                                                                      |                                                         |                                                                                                                                                                                                                                                                   |                                                                |  |  |
|     |                                                                                                                      |                                                         | ce of any box above is insufficient. 如上列仟何方格的空                                                                                                                                                                                                                    |                                                                |  |  |