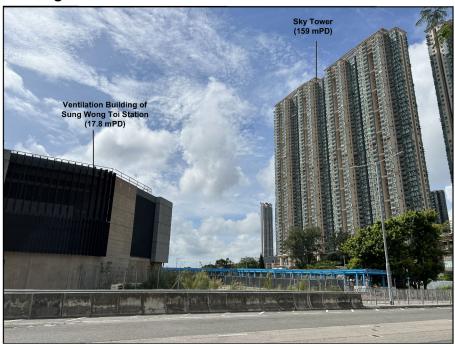

thority's Development Schemes (KC-018 & KC-019) (120 mPD) The Proposed Hotel, Office and Commercial Development (Planning Application No. A/K22/28) (57 - 60.15 mPD)

LEGEND:

The Proposed Hong Kong Housing Society's Dedicated Rehousing Estate (100 mPD)

Building Height Restriction at 100mPD



PHOTOMONTAGE AT VIEWING POINT 2 (VIEW FROM NORTH POINT PUBLIC PIER)



PLAN 7

DATE:

11. 4. 2024



Comparison of OZP - compliant Scheme and Proposed Scheme



#### LEGEND:

---- Building Height Restriction at 100mPD

Differences between the OZP - compliant Scheme and Proposed Scheme

TAU KOK

Gard Waterfort

Sewige Is

Wyor Gardens Feny Pier

WA WAN

To Kwa Wan

To Kwa Wan

PHOTOMONTAGE AT VIEWING POINT 3
(VIEW FROM KAI TAK ELEVATED
LANDSCAPED DECK)



PLAN 8

DATE:

11. 4. 2024

24\_0231KLN\_VP3



#### Comparison of OZP - compliant Scheme and Proposed Scheme



#### LEGEND:

----

Building Height Restriction at 100mPD



Differences between the OZP - compliant Scheme and Proposed Scheme

PHOTOMONTAGE AT VIEWING POINT 4 (VIEW FROM SUNG WONG TOI PLAYGROUND)





PLAN 9

DATE:

5. 3. 2024



Comparison of OZP - compliant Scheme and Proposed Scheme



➤ The Proposed Urban Renewal Authority's Development Schemes (KC-018 & KC-019) (120 mPD)

 The Proposed Hong Kong Housing Society's Dedicated Rehousing Estate (100 mPD)

#### LEGEND:

Building Height Restriction at 100mPD



PHOTOMONTAGE AT VIEWING POINT 5 (VIEW FROM PLANNED OPEN SPACE AT SAN MA TAU STREET)



**PLAN 10** 

DATE:

5. 3. 2024

#### **Existing View**



Comparison of OZP - compliant Scheme and Proposed Scheme



The Propos