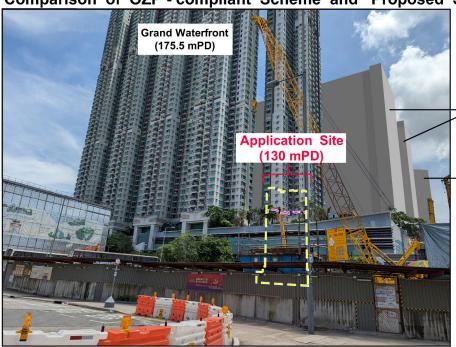

PIER)



PLAN 7

DATE:

11. 4. 2024



Comparison of OZP - compliant Scheme and Proposed Scheme



#### LEGEND:

---- Building Height Restriction at 100mPD

Differences between the OZP - compliant Scheme and Proposed Scheme

TAU KOK

Gard Waterfort

Sewige Is

Wyor Gardens Feny Pier

WA WAN

To Kwa Wan

To Kwa Wan

PHOTOMONTAGE AT VIEWING POINT 3
(VIEW FROM KAI TAK ELEVATED
LANDSCAPED DECK)



PLAN 8

DATE:

11. 4. 2024

24\_0231KLN\_VP3



#### Comparison of OZP - compliant Scheme and Proposed Scheme



#### LEGEND:

----

Building Height Restriction at 100mPD



Differences between the OZP - compliant Scheme and Proposed Scheme

PHOTOMONTAGE AT VIEWING POINT 4 (VIEW FROM SUNG WONG TOI PLAYGROUND)





PLAN 9

DATE:

5. 3. 2024



Comparison of OZP - compliant Scheme and Proposed Scheme



➤ The Proposed Urban Renewal Authority's Development Schemes (KC-018 & KC-019) (120 mPD)

 The Proposed Hong Kong Housing Society's Dedicated Rehousing Estate (100 mPD)

#### LEGEND:

Building Height Restriction at 100mPD



PHOTOMONTAGE AT VIEWING POINT 5 (VIEW FROM PLANNED OPEN SPACE AT SAN MA TAU STREET)



**PLAN 10** 

DATE:

5. 3. 2024

#### **Existing View**



Comparison of OZP - compliant Scheme and Proposed Scheme



The Proposed Hotel, Office and Commercial Development (Planning Application No. A/K22/28) (about 57-60.15 mPD)

#### LEGEND:

---- Building Height Restriction at 100mPD

Differences between the OZP - compliant Scheme and Proposed Scheme

PHOTOMONTAGE AT VIEWING POINT 6 (VIEW FROM PLANNED OPEN SPACE ON SHING KAI ROAD)



HOUSING DEPARTMENT
PLANNING SECTIONS

**PLAN