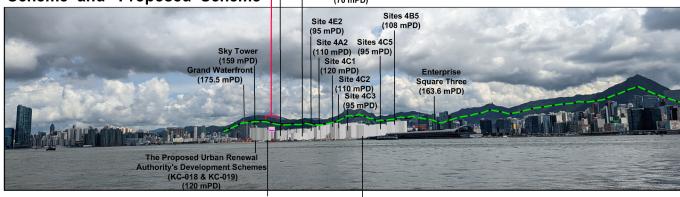

The following mitigation measures of the Proposed Development are recommended to minimise the visual impact when appropriate (**Plan 14** refers):
  - To arrange building form and disposition to enhance visual permeability;
  - To adopt appropriate colour scheme for the building and provision of greening and landscaping to soften the building mass; and
  - To articulate and vary building massing and façades, including the podium edges to add visual interest and contribute to the pedestrian scale environment.

# HOUSING DEPARTMENT May 2024













KC06/A/LO-27

03/04/2024



## Application Site (130 mPD)

Comparison of OZP - compliant Scheme and Proposed Scheme

Sites 2B2 - 6 (100 - 125 mPD) The Proposed Kai Tak Sports Park (Main Stadium) (Planning Application No. A/K22/17) (70 mPD)



The Proposed Hong Kong Housing Society's Dedicated Rehousing Estate (100 mPD)

#### LEGEND:

Building Height Restriction at 100mPD

20% Building Free Zone Below Ridgeline

Differences between the OZP - compliant Scheme and Proposed Scheme



PHOTOMONTAGE AT VIEWING POINT 1 (VIEW FROM QUARRY BAY PARK)



PLAN 6

DATE:

11. 4. 2024



Application Site (130 mPD)

Comparison of OZP - compliant Scheme and Proposed Scheme



The Proposed Urban Renewal Authority's Development Schemes (KC-018 & KC-019) (120 mPD) The Proposed Hotel, Office and Commercial Development (Planning Application No. A/K22/28) (57 - 60.15 mPD)

LEGEND:

The Proposed Hong Kong Housing Society's Dedicated Rehousing Estate (100 mPD)

Building Height Restriction at 100mPD



PHOTOMONTAGE AT VIEWING POINT 2 (VIEW FROM NORTH PO