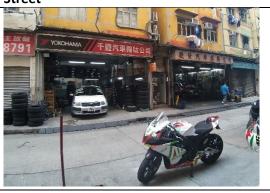

r-cooled Chillers at Mok Cheong Street no. 13 (not in operation)



SPS: Noise Emitting Facade Louver at To Kwa Wan Road Pumping Station





HLS\_7: Vehicle Workshop at Hok Ling Street



HLS\_11: Vehicle Workshop at Hok Ling Street



HLS\_13: Vehicle Workshop at Hok Ling Street



HLS\_15 Vehicle Workshop at Hok Ling Street



HLS\_16 Vehicle Workshop at Hok Ling Street



HLS\_19: Vehicle Workshop at Hok Ling Street



HLS\_20 & HLS\_22: Vehicle Workshop at Hok Ling Street





HLS\_21 Vehicle Workshop at Hok Ling Street



HLS\_24 & HLS\_26: Vehicle Workshop at Hok Ling Street





HLS\_27: Vehicle Workshop at Hok Ling Street



TTS\_4: Vehicle Workshop at Tsun Fat Street



TTS\_5 & TTS\_7: Vehicle Workshop at Tsun Fat Street



TTS\_10 & TTS\_8: Vehicle Workshop at Tsun Fat Street



TTS\_12 & TTS\_14: Vehicle Workshop at Tsun Fat Street





TTS\_13: Vehicle Workshop at Tsun Fat Street



TTS\_18: Vehicle Workshop at Tsun Fat Street



TTS\_19: Vehicle Workshop at Tsun Fat Street



TTS\_20: Vehicle Workshop at Tsun Fat Street



TTS\_22: Vehicle Workshop at Tsun Fat Street



TTS\_21 & TTS\_23 & TTS\_25: Vehicle Workshop at Tsun Fat Street



TTS\_26 & TTS\_24: Vehicle Workshop at Tsun Fat Street





YOS\_5: Vehicle Workshop at Yin On street



YOS\_9: Vehicle Workshop at Yin On street



YOS\_7: Vehicle Workshop at Yin On street

YOS\_13: Vehicle Workshop at Yin On street



YOS\_12 & YOS\_14: Vehicle Workshop at Yin On street



YOS\_15: Vehicle Workshop at Yin On street



YOS\_16 & YOS\_18: Vehicle Workshop at Yin On street



YOS\_19: Vehicle Workshop at Yin