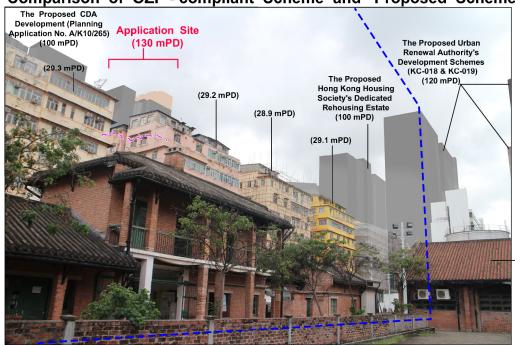

Hong Kong Housing Authority

2. Name of Authorised Agent (if applicable) 獲授權代理人姓名/名稱(如適用)

(□Mr. 先生 /□Mrs. 夫人 /□Miss 小姐 /□Ms. 女士 /□Company 公司 /□Organisation 機構 )

| 3.  | Application Site 申請地點                                                                                |                                                                                                                                                    |
|-----|------------------------------------------------------------------------------------------------------|----------------------------------------------------------------------------------------------------------------------------------------------------|
| (a) | Full address / location / demarcation district and lot number (if applicable) 詳細地址/地點/丈量約份及地段號碼(如適用) | Junction of Sung Wong Toi Road and To Kwa Wan Road                                                                                                 |
| (b) | Site area and/or gross floor area involved<br>涉及的地盤面積及/或總樓面面<br>積                                    | ☑Site area 地盤面積 Gross Site Area: 4,100 sq.m 平方米☑About 約 (Subject to detailed survey) ☑Gross floor area 總樓面面積 Not more than sq.m 平方米☑About 約 36,900 |
| (c) | Area of Government land included (if any) 所包括的政府土地面積(倘有)                                             | 4,100 sq.m 平方米 🗹 About 約                                                                                                                           |

| (d) | Name and number of the related statutory plan(s) 有關法定圖則的名稱及編號  Approved Ma Tau Kok Outline Zoning Plan No. S/K10/30  |                                                         |                                                                                                                                                                                                                                                                   |                                                                |  |  |
|-----|----------------------------------------------------------------------------------------------------------------------|---------------------------------------------------------|-------------------------------------------------------------------------------------------------------------------------------------------------------------------------------------------------------------------------------------------------------------------|----------------------------------------------------------------|--|--|
| (e) | Land use zone(s) involved<br>涉及的土地用途地帶 "Residential (Group A)"                                                       |                                                         |                                                                                                                                                                                                                                                                   |                                                                |  |  |
| (f) | Current use(s)<br>現時用途                                                                                               | 9<br>W                                                  | Former Lok Sin Tong Benevolent Society Transiti<br>Former Kowloon Animal Management Centre of A<br>Conservation Department<br>(If there are any Government, institution or community<br>plan and specify the use and gross floor area)<br>(如有任何政府、機構或社區設施,請在圖則上顯示 | Agriculture Fisheries and facilities, please illustrate on     |  |  |
| 4.  | "Current Land Own                                                                                                    | er" of A <sub>l</sub>                                   | oplication Site 申請地點的「現行土均                                                                                                                                                                                                                                        | 也擁有人」                                                          |  |  |
| The | applicant 申請人 —                                                                                                      |                                                         | , *                                                                                                                                                                                                                                                               |                                                                |  |  |
|     | is the sole "current land ow<br>是唯一的「現行土地擁有                                                                          | mer'' <sup>#&amp;</sup> (ple<br>人」 <sup>#&amp;</sup> (請 | ease proceed to Part 6 and attach documentary proof<br>繼續填寫第6部分,並夾附業權證明文件)。                                                                                                                                                                                       | of ownership).                                                 |  |  |
|     | is one of the "current land owners"* (please attach documentary proof of ownership).<br>是其中一名「現行土地擁有人」* (請夾附業權證明文件)。 |                                                         |                                                                                                                                                                                                                                                                   |                                                                |  |  |
|     | is not a "current land owner" <sup>#</sup> .<br>並不是「現行土地擁有人」 <sup>#</sup> 。                                          |                                                         |                                                                                                                                                                                                                                                                   |                                                                |  |  |
|     | The application site is entir申請地點完全位於政府土                                                                             | ely on Gov<br>地上(請                                      | vernment land (please proceed to Part 6).<br>繼續填寫第 6 部分)。                                                                                                                                                                                                         | 3                                                              |  |  |
| 5.  | Statement on Owner                                                                                                   | a Consor                                                | ot/Notification                                                                                                                                                                                                                                                   |                                                                |  |  |
| э.  |                                                                                                                      |                                                         | T土地擁有人的陳述                                                                                                                                                                                                                                                         |                                                                |  |  |
| (a) | involves a total of                                                                                                  | "c                                                      | 年                                                                                                                                                                                                                                                                 |                                                                |  |  |
| (b) | The applicant 申請人 -                                                                                                  |                                                         |                                                                                                                                                                                                                                                                   |                                                                |  |  |
| (0) | 1.51.51 AS ERSON                                                                                                     | s) of                                                   | "current land owner(s)".                                                                                                                                                                                                                                          |                                                                |  |  |
|     |                                                                                                                      | 170                                                     | 現行土地擁有人」"的同意。                                                                                                                                                                                                                                                     |                                                                |  |  |
|     | Details of consent of                                                                                                | "current la                                             | and owner(s)"# obtained 取得「現行土地擁有人                                                                                                                                                                                                                                | 」"同意的詳情                                                        |  |  |
|     | 「現行土地擁有」R                                                                                                            | legistry who                                            | address of premises as shown in the record of the Land<br>ere consent(s) has/have been obtained<br>冊處記錄已獲得同意的地段號碼/處所地址                                                                                                                                            | Date of consent obtained<br>(DD/MM/YYYY)<br>取得同意的日期<br>(日/月/年) |  |  |
|     |                                                                                                                      |                                                         | 4                                                                                                                                                                                                                                                                 |                                                                |  |  |
|     |                                                                                                                      |                                                         |                                                                                                                                                                                                                                                                   |                                                                |  |  |
|     |                                                                                                                      |                                                         |                                                                                                                                                                                                                                                                   |                                                                |  |  |
|     |                                                                                                                      |                                                         |                                                                                                                                                                                                                                                                   |                                                                |  |  |
|     |                                                                                                                      |                                                         | ce of any box above is insufficient. 如上列仟何方格的空                                                                                                                                                                                                                    |                                                                |  |  |