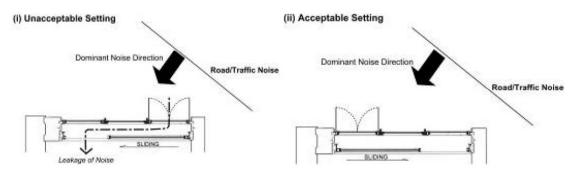

nd described below:
- 2.4.15. In case a flat is fronting a major noisy road running in parallel with the façade, the left or right settings of the openings of its acoustic window are only mutual images; both of which could achieve the intended sound attenuation.





#### Road/Traffic Noise



Window in parallel with traffic noise source

2.4.16. In case the road is located at one side of the flat, the traffic noise would propagate to the façade more from the side of the road rather than right in front of it. The staggered openings of the acoustic window should be set to intercept direct propagation of noise through the openings and the gap between outer and inner panes. In general, the opening of the outer layer of window should be sited further away from the road, as illustrated below:



Window NOT in parallel with traffic noise source

#### Advice to Future Residents for the Use of Acoustic Window

- 2.4.17. The sound attenuation achieved by the acoustic window refers to the designated setting of window. Hence the future residents in the flats equipped with acoustic windows should be advised of such settings stated in **Sections 2.4.14** to **2.4.16** for achieving the intended attenuation. Deviation from the recommended setting might affect the noise level in the flat.
- 2.4.18. The noise reduction purpose of the acoustic window and its setting to achieve the noise reduction effect would be incorporated in the Decoration Handbook to inform the future occupants.

# Predicted Road Traffic Noise Impacts on Public Housing Units (Mitigated Scenario)

2.4.19. The predicted p