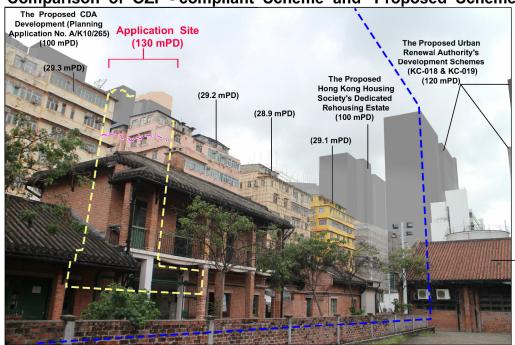

ng Application No. A/K10/265), existing visual resources remain unaffected by the Proposed Development and no visual changes due to the Proposed Development would be observed at this VP. It can be concluded that the extent of visual changes on public views induced by the Proposed Development is **negligible**.
- 6.25 The increase portion of 30m of the Proposed Development is not visible at this VP and

# **Existing View**



# Comparison of OZP - compliant Scheme and Proposed Scheme



#### LEGEND:

----

Building Height Restriction at 100mPD



Differences between the OZP - compliant Scheme and Proposed Scheme

PHOTOMONTAGE AT VIEWING POINT 4 (VIEW FROM SUNG WONG TOI PLAYGROUND)





PLAN 9

DATE:

3.7.2024

# **Existing View**



Comparison of OZP - compliant Scheme and Proposed Scheme



Cattle Depot Artist Village (12.1 mPD)

## LEGEND:

Building Height Restriction at 100mPD

The Planned CDA Development of the "13 Streets"

Differences between the OZP - compliant Scheme and **Proposed Scheme** 

MA TAU KOK

PHOTOMONTAGE AT VIEWING POINT 7 (VIEW FROM CATTLE DEPOT ARTIST VILLAGE)



**PLAN 12** 

DATE:

3.7.2024

| □Urgent  | □Return receipt | □Expand Group □Restricted □Prevent Copy                              |  |
|----------|-----------------|----------------------------------------------------------------------|--|
| From:    | <del></del>     |                                                                      |  |
| Sent:    |                 | 2024-06-20 星期四 18:09:48                                              |  |
| To:      |                 | tpbpd/PLAND <tpb