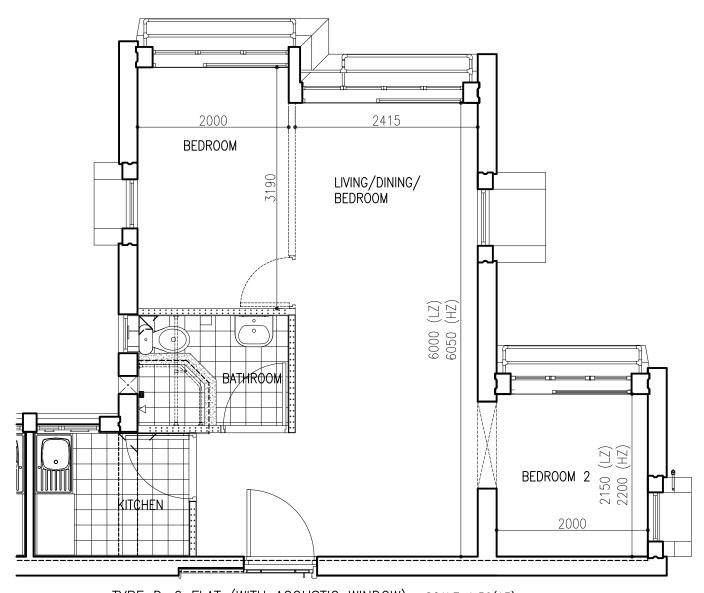

HZ): 16.17m<sup>2</sup>

NOTE: ELEVATIONS VIEWED FROM INSIDE

F — FIXED WINDOW

TH - TOP HUNG WINDOW

SH - SIDE HUNG WINDOW

S.O. – STRUCTURAL OPENING

W.S. - WINDOW DIMENSION

# MODULAR FLAT WITH ACOUSTIC WINDOW TYPE B - 5 FLAT



TYPE C-8 FLAT (WITH ACOUSTIC WINDOW) SCALE 1:50(A3)



ELEVATION—BEDROOM (OUTER LAYER)
SCALE 1:50(A3)



ELEVATION—BEDROOM (INNER LAYER)
SCALE 1:50(A3)



ELEVATION—LIVING ROOM (OUTER LAYER)
SCALE 1:50(A3)



ELEVATION—LIVING ROOM (INNER LAYER)
SCALE 1:50(A3)

IFA(LZ)

IFA(HZ)

-LIVING: 17.14m<sup>2</sup>
-BR1: 5.89m<sup>2</sup>

-LIVING: 17.48m<sup>2</sup>
-BR1: 5.89m<sup>2</sup>

NOTE: ELEVATIONS VIEWED FROM INSIDE

F - FIXED WINDOW

SH - SIDE HUNG WINDOW

S.O. - STRUCTURAL OPENING

W.S. - WINDOW DIMENSION

MODULAR FLAT WITH
ACOUSTIC WINDOW
TYPE C - 8 FLAT





<u>TYPE D-6 FLAT (WITH ACOUSTIC WINDOW)</u> SCALE 1:50(A3)







<u>PART PLAN FOR ACOUSTIC WINDOW — BEDROOM 2</u> SCALE 1:25(A3) NOTE: ELEVATIONS VIEWED FROM INSIDE

−BR1:

−BR2:

-LIVING: 16.83m<sup>2</sup>

 $6.38 \text{m}^2$ 

 $4.59 \text{m}^2$ 

F - FIXED WINDOW

 $-LIVING: 16.64m^2$ 

 $6.38m^2$ 

 $4.49 \text{m}^2$ 

-BR1:

SH - SIDE HUNG WINDOW

.O. - STRUCTURAL OPENING

W.S. - WINDOW DIMENSION

MODULAR FLAT WITH ACOUSTIC WINDOW TYPE D - 6 FLAT



TYPE D-7 FLAT (WITH ACOUSTIC WINDOW) SCALE 1:50(A3)





PART PLAN FOR ACOUSTIC WINDOW SCALE 1:25(A3)



PART PLAN FOR ACOUSTIC WINDOW - BEDROOM 2 SCALE 1:25(A3)

NOTE: ELEVATIONS VIEWED FROM INSIDE

IFA(HZ)

−BR1:

−BR2:

-LIVING: 17.38m<sup>2</sup>

 $5.77m^2$ 

 $4.59 \text{m}^2$ 

- FIXED WINDOW

-LIVING: 17.19m<sup>2</sup>

 $5.77