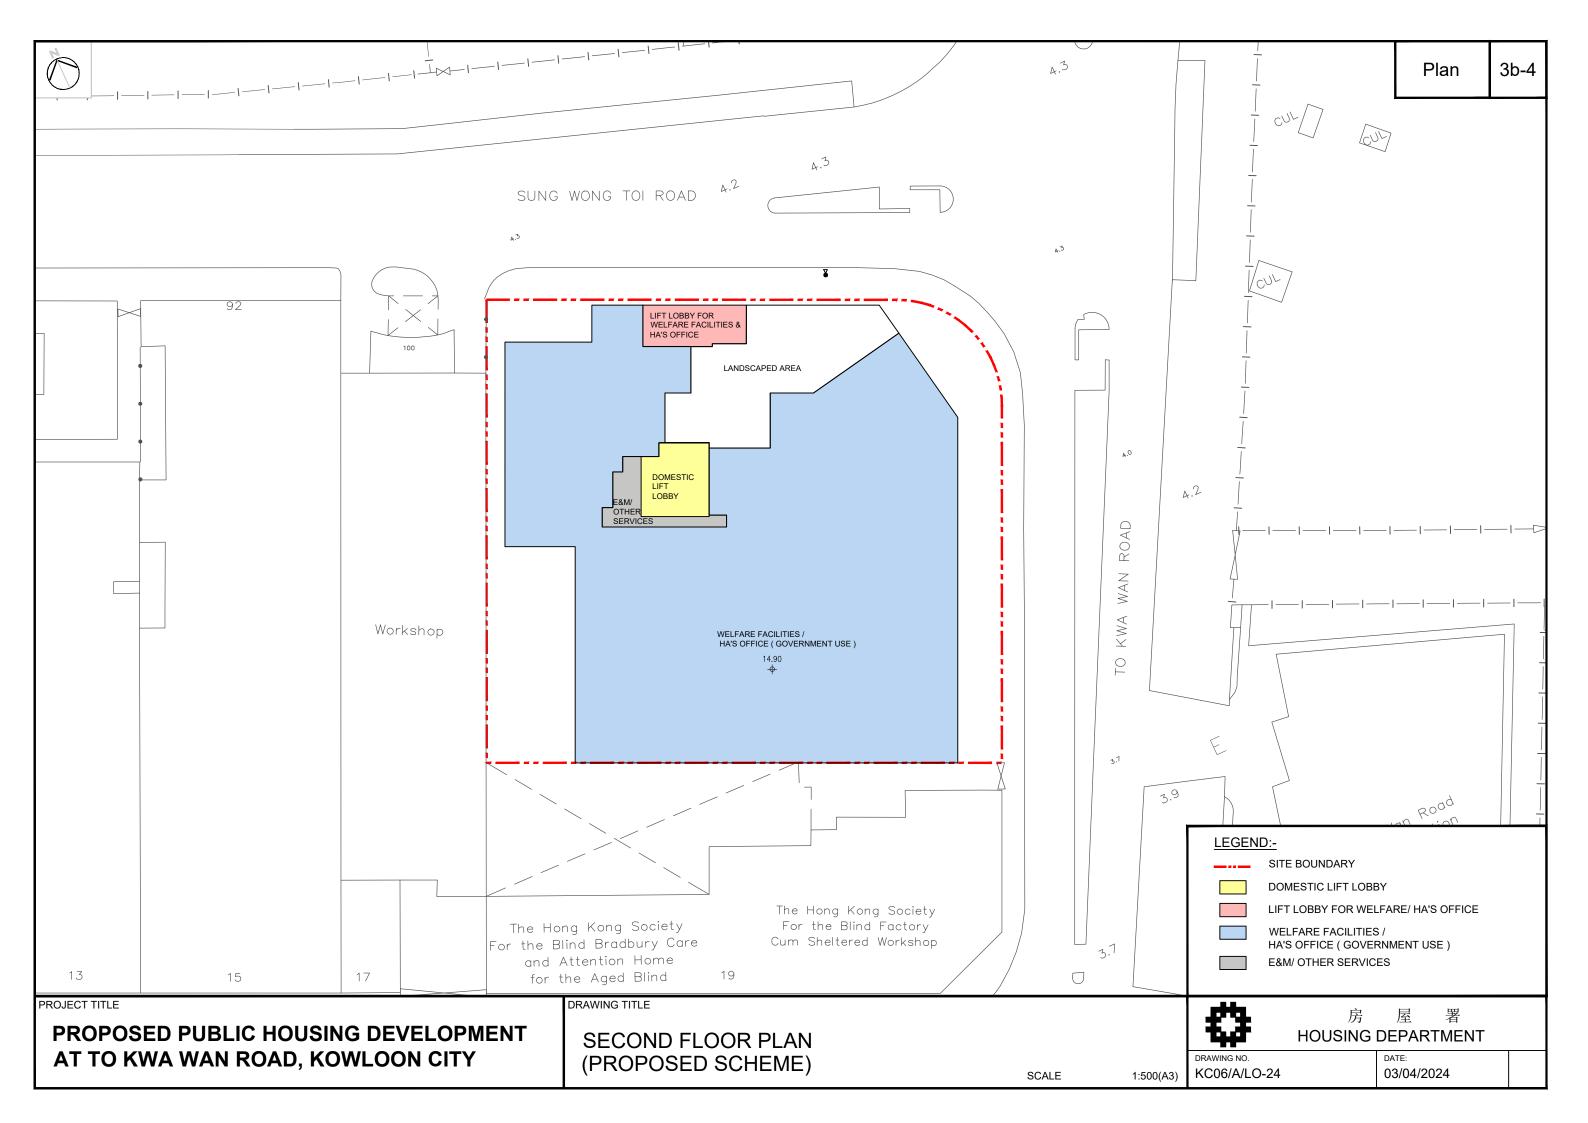

Hong Kong Housing Authority

2. Name of Authorised Agent (if applicable) 獲授權代理人姓名/名稱(如適用)

(□Mr. 先生 /□Mrs. 夫人 /□Miss 小姐 /□Ms. 女士 /□Company 公司 /□Organisation 機構 )

| 3.  | Application Site 申請地點                                                                                |                                                                                                                                                    |
|-----|------------------------------------------------------------------------------------------------------|----------------------------------------------------------------------------------------------------------------------------------------------------|
| (a) | Full address / location / demarcation district and lot number (if applicable) 詳細地址/地點/丈量約份及地段號碼(如適用) | Junction of Sung Wong Toi Road and To Kwa Wan Road                                                                                                 |
| (b) | Site area and/or gross floor area involved<br>涉及的地盤面積及/或總樓面面<br>積                                    | ☑Site area 地盤面積 Gross Site Area: 4,100 sq.m 平方米☑About 約 (Subject to detailed survey) ☑Gross floor area 總樓面面積 Not more than sq.m 平方米☑About 約 36,900 |
| (c) | Area of Government land included (if any) 所包括的政府土地面積(倘有)                                             | 4,100 sq.m 平方米 🗹 About 約                                                                                                                           |

| (d) | Name and number of the related statutory plan(s) 有關法定圖則的名稱及編號  Approved Ma Tau Kok Outline Zoning Plan No. S/K10/30  |                                                         |                                                                                                                                                                                                                                                                   |                                                                |  |  |
|-----|----------------------------------------------------------------------------------------------------------------------|---------------------------------------------------------|-------------------------------------------------------------------------------------------------------------------------------------------------------------------------------------------------------------------------------------------------------------------|----------------------------------------------------------------|--|--|
| (e) | Land use zone(s) involved<br>涉及的土地用途地帶 "Residential (Group A)"                                                       |                                                         |                                                                                                                                                                                                                                                                   |                                                                |  |  |
| (f) | Current use(s)<br>現時用途                                                                                               | 9<br>W                                                  | Former Lok Sin Tong Benevolent Society Transiti<br>Former Kowloon Animal Management Centre of A<br>Conservation Department<br>(If there are any Government, institution or community<br>plan and specify the use and gross floor area)<br>(如有任何政府、機構或社區設施,請在圖則上顯示 | Agriculture Fisheries and facilities, please illustrate on     |  |  |
| 4.  | "Current Land Own                                                                                                    | er" of A <sub>l</sub>                                   | oplication Site 申請地點的「現行土均                                                                                                                                                                                                                                        | 也擁有人」                                                          |  |  |
| The | applicant 申請人 —                                                                                                      |                                                         | , *                                                                                                                                                                                                                                                               |                                                                |  |  |
|     | is the sole "current land ow<br>是唯一的「現行土地擁有                                                                          | mer'' <sup>#&amp;</sup> (ple<br>人」 <sup>#&amp;</sup> (請 | ease proceed to Part 6 and attach documentary proof<br>繼續填寫第6部分,並夾附業權證明文件)。                                                                                                                                                                                       | of ownership).                                                 |  |  |
|     | is one of the "current land owners"* (please attach documentary proof of ownership).<br>是其中一名「現行土地擁有人」* (請夾附業權證明文件)。 |                                                         |                                                                                                                                                                                                                                                                   |                                                                |  |  |
|     | is not a "current land owner" <sup>#</sup> .<br>並不是「現行土地擁有人」 <sup>#</sup> 。                                          |                                                         |                                                                                                                                                                                                                                                                   |                                                                |  |  |
|     | The application site is entir申請地點完全位於政府土                                                                             | ely on Gov<br>地上(請                                      | vernment land (please proceed to Part 6).<br>繼續填寫第 6 部分)。                                                                                                                                                                                                         | 3                                                              |  |  |
| 5.  | Statement on Owner                                                                                                   | a Consor                                                | ot/Notification                                                                                                                                                                                                                                                   |                                                                |  |  |
| э.  |                                                                                                                      |                                                         | T土地擁有人的陳述                                                                                                                                                                                                                                                         |                                                                |  |  |
| (a) | involves a total of                                                                                                  | "c                                                      | 年                                                                                                                                                                                                                                                                 |                                                                |  |  |
| (b) | The applicant 申請人 -                                                                                                  |                                                         |                                                                                                                                                                                                                                                                   |                                                                |  |  |
| (0) | 1.51.51 AS ERSON                                                                                                     | s) of                                                   | "current land owner(s)".                                                                                                                                                                                                                                          |                                                                |  |  |
|     |                                                                                                                      | 170                                                     | 現行土地擁有人」"的同意。                                                                                                                                                                                                                                                     |                                                                |  |  |
|     | Details of consent of                                                                                                | "current la                                             | and owner(s)"# obtained 取得「現行土地擁有人                                                                                                                                                                                                                                | 」"同意的詳情                                                        |  |  |
|     | 「現行土地擁有」R                                                                                                            | legistry who                                            | address of premises as shown in the record of the Land<br>ere consent(s) has/have been obtained<br>冊處記錄已獲得同意的地段號碼/處所地址                                                                                                                                            | Date of consent obtained<br>(DD/MM/YYYY)<br>取得同意的日期<br>(日/月/年) |  |  |
|     |                                                                                                                      |                                                         | 4                                                                                                                                                                                                                                                                 |                                                                |  |  |
|     |                                                                                                                      |                                                         |                                                                                                                                                                                                                                                                   |                                                                |  |  |
|     |                                                                                                                      |                                                         |                                                                                                                                                                                                                                                                   |                                                                |  |  |
|     |                                                                                                                      |                                                         |                                                                                                                                                                                                                                                                   |                                                                |  |  |
|     |                                                                                                                      |                                                         | ce of any box above is insufficient. 如上列仟何方格的空                                                                                                                                                                                                                    |                                                                |  |  |