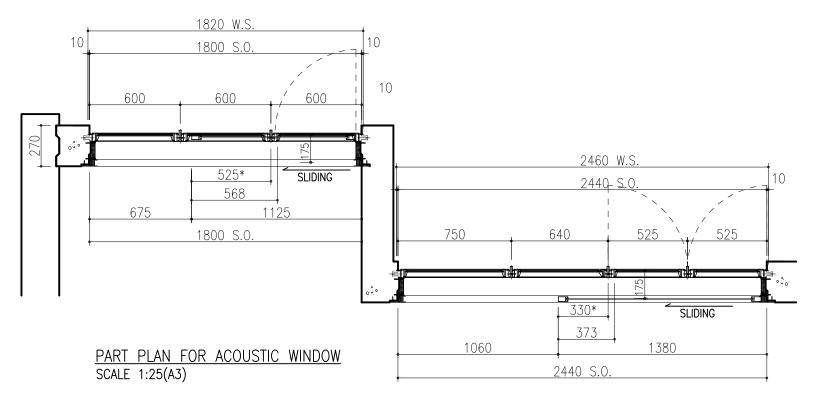

A(HZ): 16.17m<sup>2</sup>

NOTE: ELEVATIONS VIEWED FROM INSIDE

F — FIXED WINDOW

TH - TOP HUNG WINDOW

SH - SIDE HUNG WINDOW

S.O. – STRUCTURAL OPENING

W.S. - WINDOW DIMENSION

# MODULAR FLAT WITH ACOUSTIC WINDOW TYPE B - 5 FLAT



TYPE C-8 FLAT (WITH ACOUSTIC WINDOW) SCALE 1:50(A3)



ELEVATION—BEDROOM (OUTER LAYER)
SCALE 1:50(A3)



ELEVATION—BEDROOM (INNER LAYER)
SCALE 1:50(A3)



ELEVATION—LIVING ROOM (OUTER LAYER)
SCALE 1:50(A3)



ELEVATION—LIVING ROOM (INNER LAYER)
SCALE 1:50(A3)

IFA(LZ)

IFA(HZ)

-LIVING: 17.14m<sup>2</sup>
-BR1: 5.89m<sup>2</sup>

-LIVING: 17.48m<sup>2</sup>
-BR1: 5.89m<sup>2</sup>

NOTE: ELEVATIONS VIEWED FROM INSIDE

F - FIXED WINDOW

SH - SIDE HUNG WINDOW

S.O. - STRUCTURAL OPENING

W.S. - WINDOW DIMENSION

MODULAR FLAT WITH
ACOUSTIC WINDOW
TYPE C - 8 FLAT





<u>TYPE D-6 FLAT (WITH ACOUSTIC WINDOW)</u> SCALE 1:50(A3)







<u>PART PLAN FOR ACOUSTIC WINDOW — BEDROOM 2</u> SCALE 1:25(A3) NOTE: ELEVATIONS VIEWED FROM INSIDE

−BR1:

−BR2:

-LIVING: 16.83m<sup>2</sup>

 $6.38 \text{m}^2$ 

 $4.59 \text{m}^2$ 

F - FIXED WINDOW

 $-LIVING: 16.64m^2$ 

 $6.38m^2$ 

 $4.49 \text{m}^2$ 

-BR1:

SH - SIDE HUNG WINDOW

.O. - STRUCTURAL OPENING

W.S. - WINDOW DIMENSION

MODULAR FLAT WITH ACOUSTIC WINDOW TYPE D - 6 FLAT



TYPE D-7 FLAT (WITH ACOUSTIC WINDOW) SCALE 1:50(A3)





PART PLAN FOR ACOUSTIC WINDOW SCALE 1:25(A3)



PART PLAN FOR ACOUSTIC WINDOW - BEDROOM 2 SCALE 1:25(A3)

NOTE: ELEVATIONS VIEWED FROM INSIDE

IFA(HZ)

−BR1:

−BR2:

-LIVING: 17.38m<sup>2</sup>

 $5.77m^2$ 

 $4.59 \text{m}^2$ 

- FIXED WINDOW

-LIVING: 17.19m<sup>2</sup>

 $5.