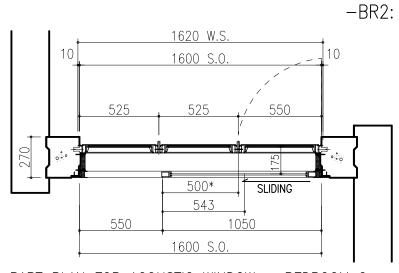

IVING: 17.48m<sup>2</sup>
-BR1: 5.89m<sup>2</sup>

NOTE: ELEVATIONS VIEWED FROM INSIDE

F - FIXED WINDOW

SH - SIDE HUNG WINDOW

S.O. - STRUCTURAL OPENING

W.S. - WINDOW DIMENSION

MODULAR FLAT WITH
ACOUSTIC WINDOW
TYPE C - 8 FLAT





<u>TYPE D-6 FLAT (WITH ACOUSTIC WINDOW)</u> SCALE 1:50(A3)







<u>PART PLAN FOR ACOUSTIC WINDOW — BEDROOM 2</u> SCALE 1:25(A3) NOTE: ELEVATIONS VIEWED FROM INSIDE

−BR1:

−BR2:

-LIVING: 16.83m<sup>2</sup>

 $6.38 \text{m}^2$ 

 $4.59 \text{m}^2$ 

F - FIXED WINDOW

 $-LIVING: 16.64m^2$ 

 $6.38m^2$ 

 $4.49 \text{m}^2$ 

-BR1:

SH - SIDE HUNG WINDOW

.O. - STRUCTURAL OPENING

W.S. - WINDOW DIMENSION

MODULAR FLAT WITH ACOUSTIC WINDOW TYPE D - 6 FLAT



TYPE D-7 FLAT (WITH ACOUSTIC WINDOW) SCALE 1:50(A3)





PART PLAN FOR ACOUSTIC WINDOW SCALE 1:25(A3)



PART PLAN FOR ACOUSTIC WINDOW - BEDROOM 2 SCALE 1:25(A3)

NOTE: ELEVATIONS VIEWED FROM INSIDE

IFA(HZ)

−BR1:

−BR2:

-LIVING: 17.38m<sup>2</sup>

 $5.77m^2$ 

 $4.59 \text{m}^2$ 

- FIXED WINDOW

-LIVING: 17.19m<sup>2</sup>

 $5.77m^2$ 

 $4.49 \text{m}^2$ 

−BR1:

- SIDE HUNG WINDOW

S.O. - STRUCTURAL OPENING

W.S. - WINDOW DIMENSION

MODULAR FLAT WITH **ACOUSTIC WINDOW** TYPE D - 7 FLAT

# **Appendix 2.5**

**Predicted Road Traffic Noise Levels for the Proposed Development (Mitigated Scenario)** 

#### Result Summary (Detail) - Mitigated Case - Domestic Floors - T1 - 4/F to 40/F - AM

|                                                     | ,      | 1      |        |        | 2      |        |    |    |            | 3            |              |            |            | 4            |