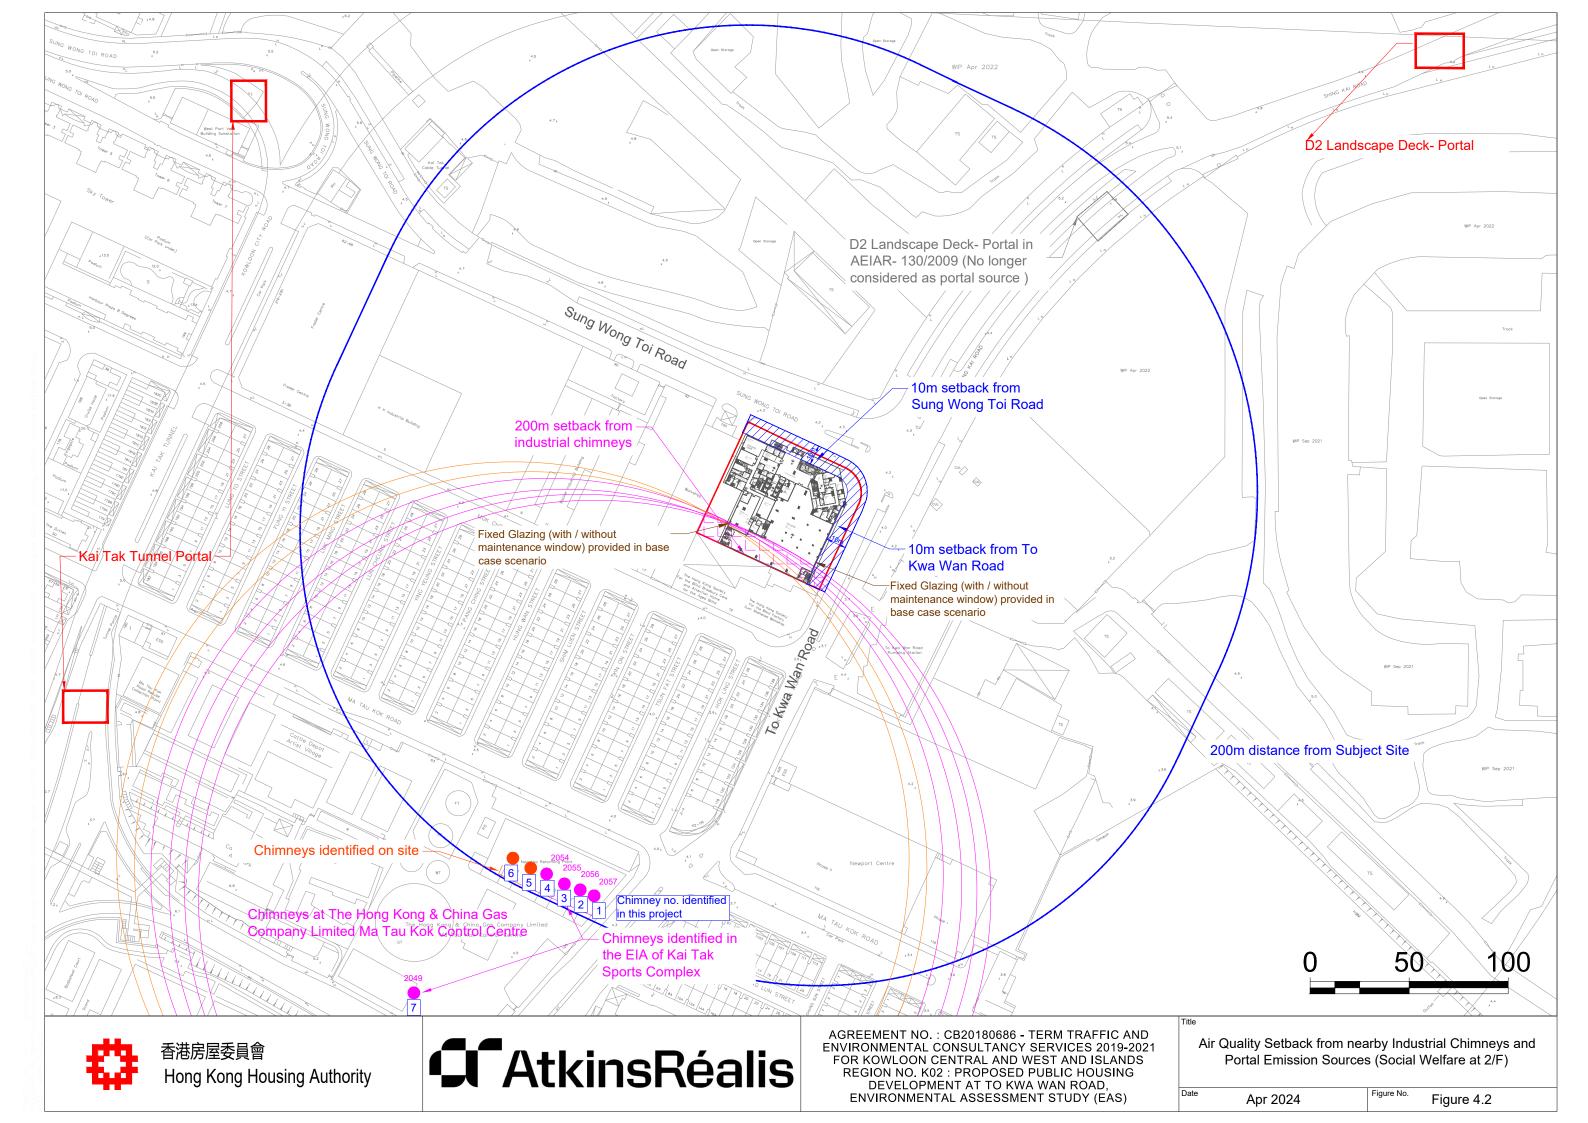

This document is received on 2 2 MAY 2024
The Town Planning Board will formally acknowledge the date of receipt of the application only upon receipt of all the required information and documents.