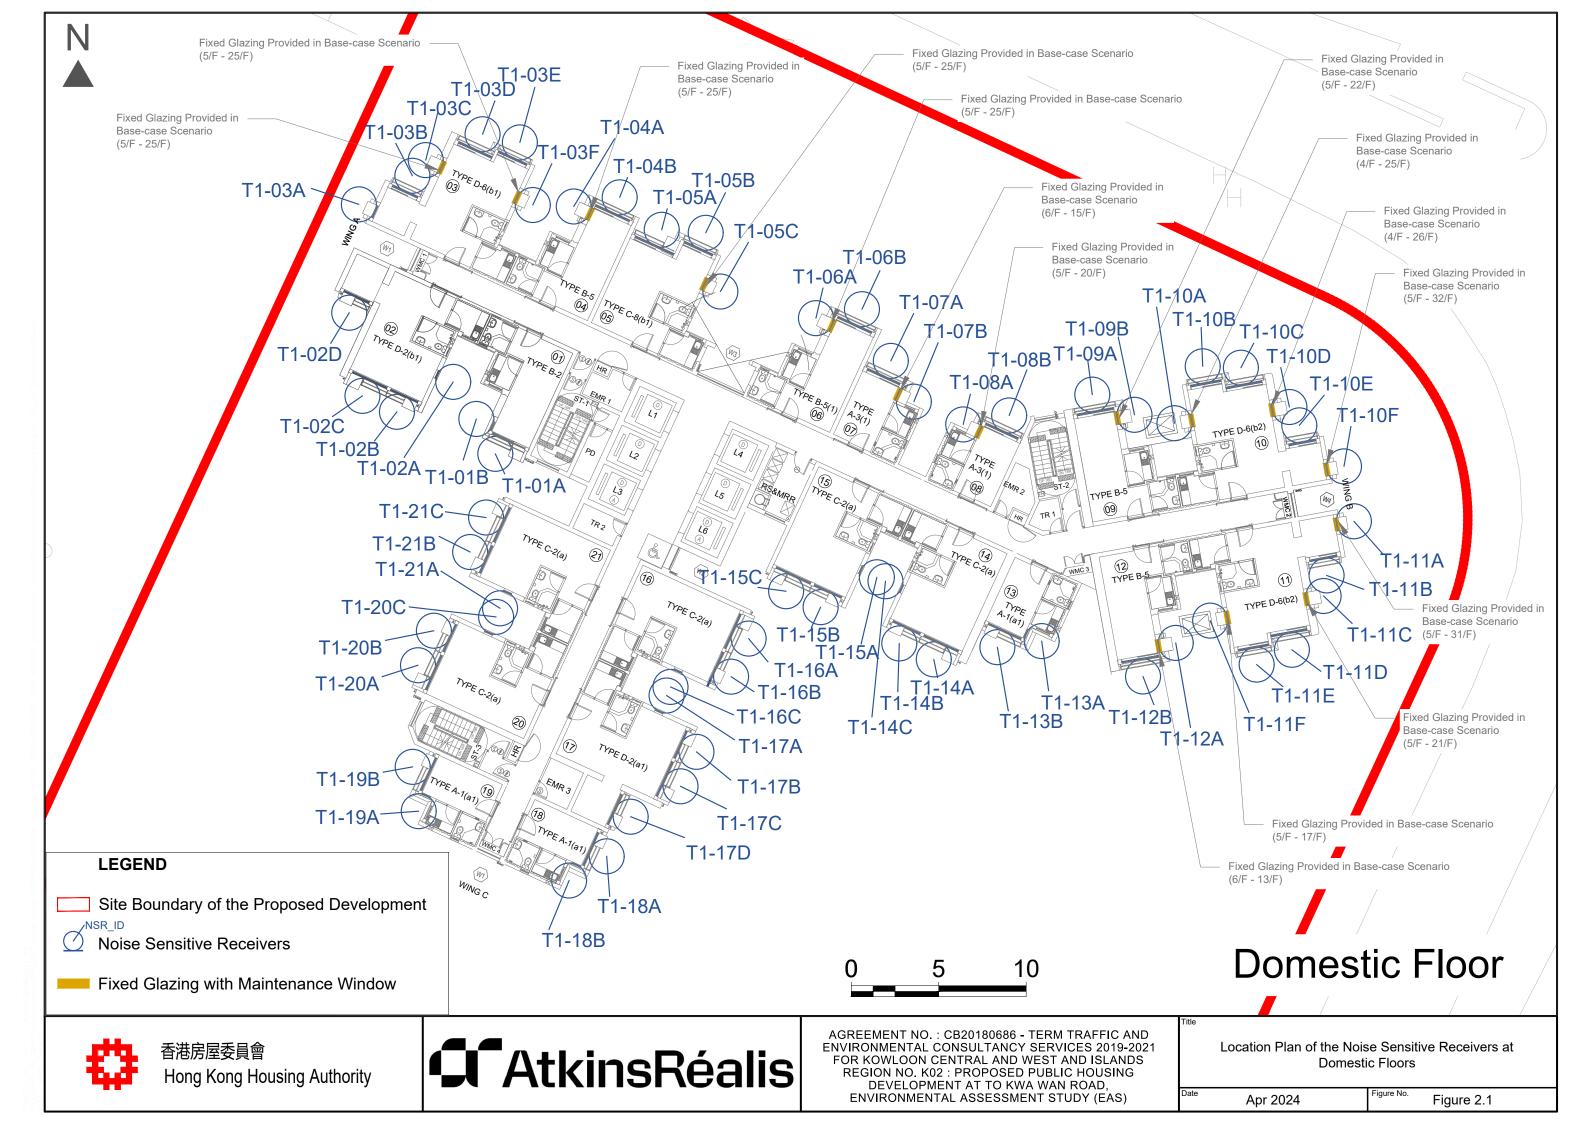

ment are not anticipated.

#### 5.2. Air Quality

- 5.2.1. Potential air quality impact due to vehicular emissions and chimney emissions have been reviewed. No adverse air quality impacts due to vehicular emissions and chimney emissions are anticipated as the recommended buffer distances stipulated in the HKPSG can be met for the proposed development.
- 5.2.2. The sewage pumping station in operation in the vicinity is fully enclosed. A site survey was conducted, and no odour was perceived and no odour generating activity was observed during the patrol. No adverse odour nuisance to the potential ASRs within the Site is anticipated.



## **Figures**

# Figures 1.1

**Location of the Proposed Development** 



Location Plan of Representative Noise Sensitive Receivers at (Residential Floor)



Location Plan of Representative Noise Sensitive Receivers (Welfare Facilities at 2/F)



Location Plan of Representative Noise Sensitive Receivers (Welfare Facilities at 3/F)



**Location Plan of Proposed Noise Mitigation Measures** (Residential Floor)



## Figure 3.1

**Locations of Identified Fixed Plant Noise Sources** 





#### Figure 3.2

**Location of Representation Noise Sensitive Receivers for Fixed Plant Noise Impact Assessment** 



#### Figure 4.1

Air Quality Setback from nearby Industrial Chimneys and Portal Emission Sources (Residential)



#### Figure 4.2

Air Quality Setback from nearby Industrial Chimneys and Portal Emission Sources (Social Welfare at 2/F)



#### Figure 4.3

Air Quality Setback from nearby Industrial Chimneys and Portal Emission Sources (Social Welfa