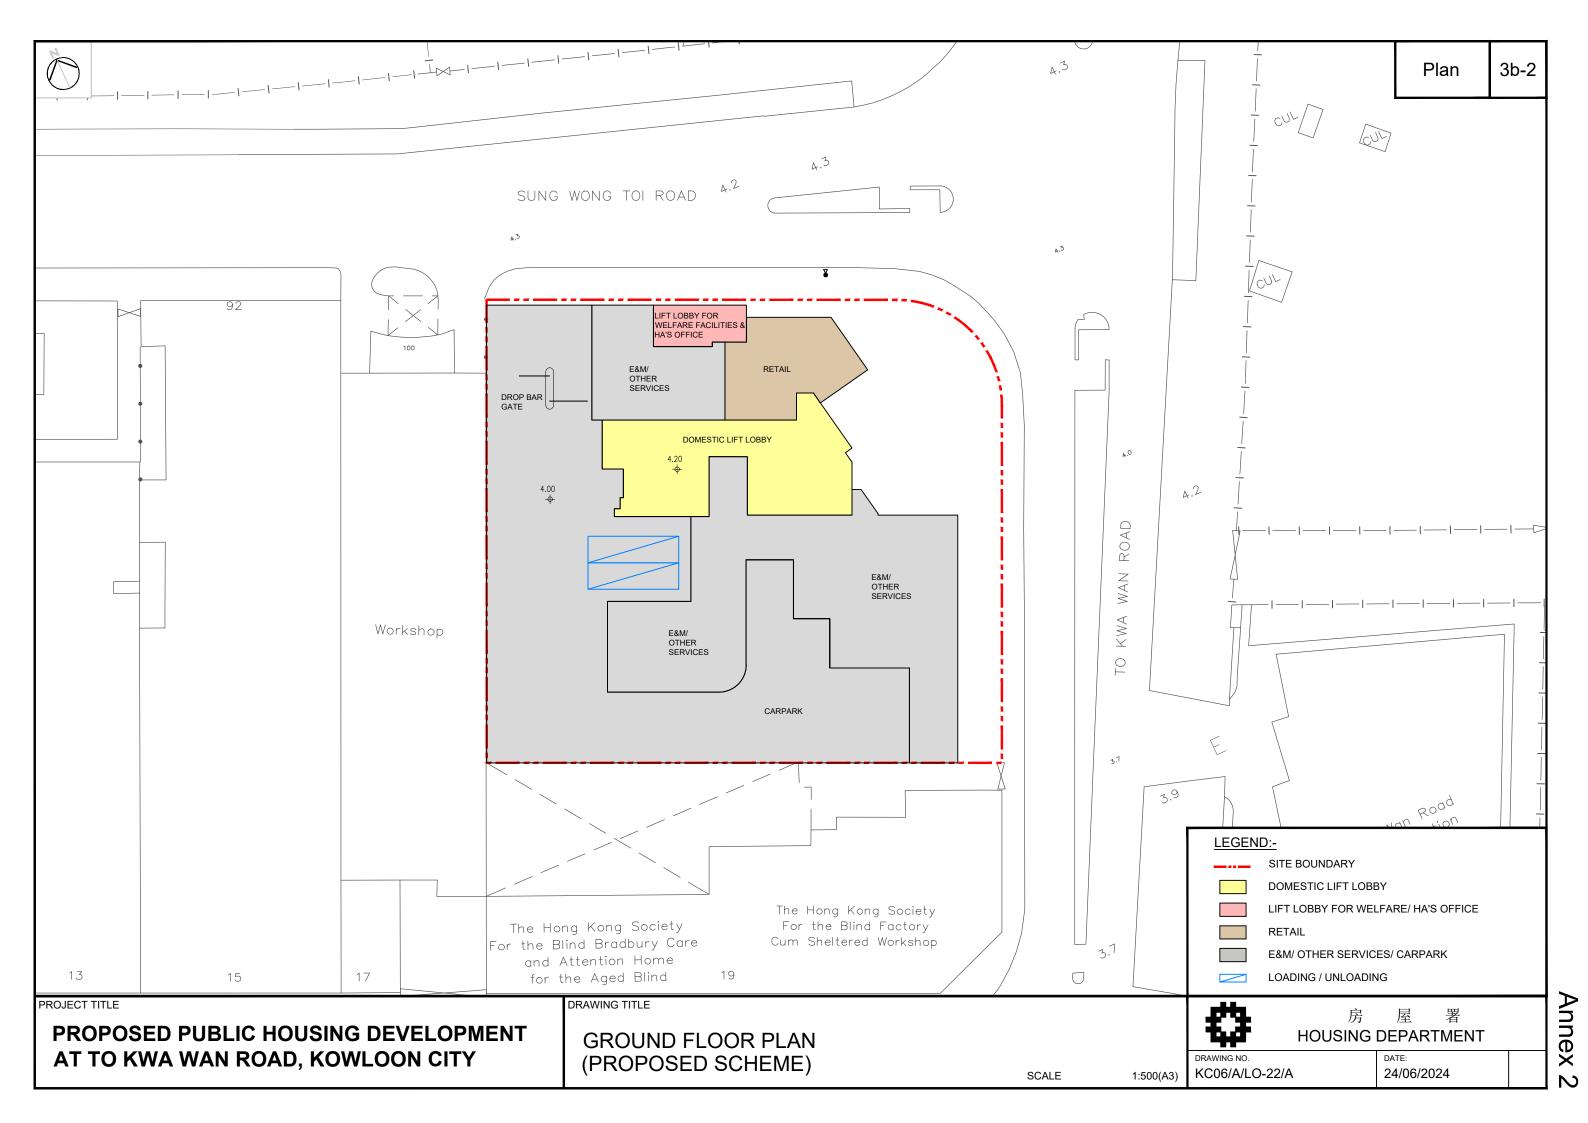

| (i) For Type (i) application 供第(i)類申請                              |                                                                                                                                                                         |                |                               |        |        |             |
|--------------------------------------------------------------------|-------------------------------------------------------------------------------------------------------------------------------------------------------------------------|----------------|-------------------------------|--------|--------|-------------|
| (a) Total floor area involved 涉及的總樓面面積                             |                                                                                                                                                                         |                |                               | sq.m   | 平方米    | 4           |
| (b) Proposed<br>use(s)/development<br>擬議用途/發展                      | (If there are any Government, institution or community facilities, please illustrate on plan and spe the use and gross floor area) (如有任何政府、機構或社區設施,請在圖則上顯示,並註明用途及總樓面面積) |                |                               |        |        |             |
| (c) Number of storeys involved<br>涉及層數                             |                                                                                                                                                                         |                | Number of units inv<br>涉及單位數目 | olved  |        |             |
|                                                                    | Domestic p                                                                                                                                                              | part 住用部分      |                               | sq.m 平 | 方米     | □About 約    |
| (d) Proposed floor area<br>擬議樓面面積                                  | Non-dome:                                                                                                                                                               | stic part 非住用語 | 部分                            | sq.m 瑾 | 方米     | □About 約    |
|                                                                    | Total 總計                                                                                                                                                                |                |                               | sq.m 平 | 方米     | □About 約    |
| (e) Proposed uses of different                                     | Floor(s)<br>樓層                                                                                                                                                          | Current us     | se(s) 現時用途                    | Pr     | oposed | use(s) 擬議用途 |
| floors (if applicable)<br>不同樓層的擬議用途(如適<br>用)                       |                                                                                                                                                                         | ¥7             |                               |        |        |             |
| (Please use separate sheets if the space provided is insufficient) |                                                                                                                                                                         |                |                               | 5      |        |             |
| (如所提供的空間不足,請另頁說<br>明)                                              | 30                                                                                                                                                                      |                |                               |        |        |             |