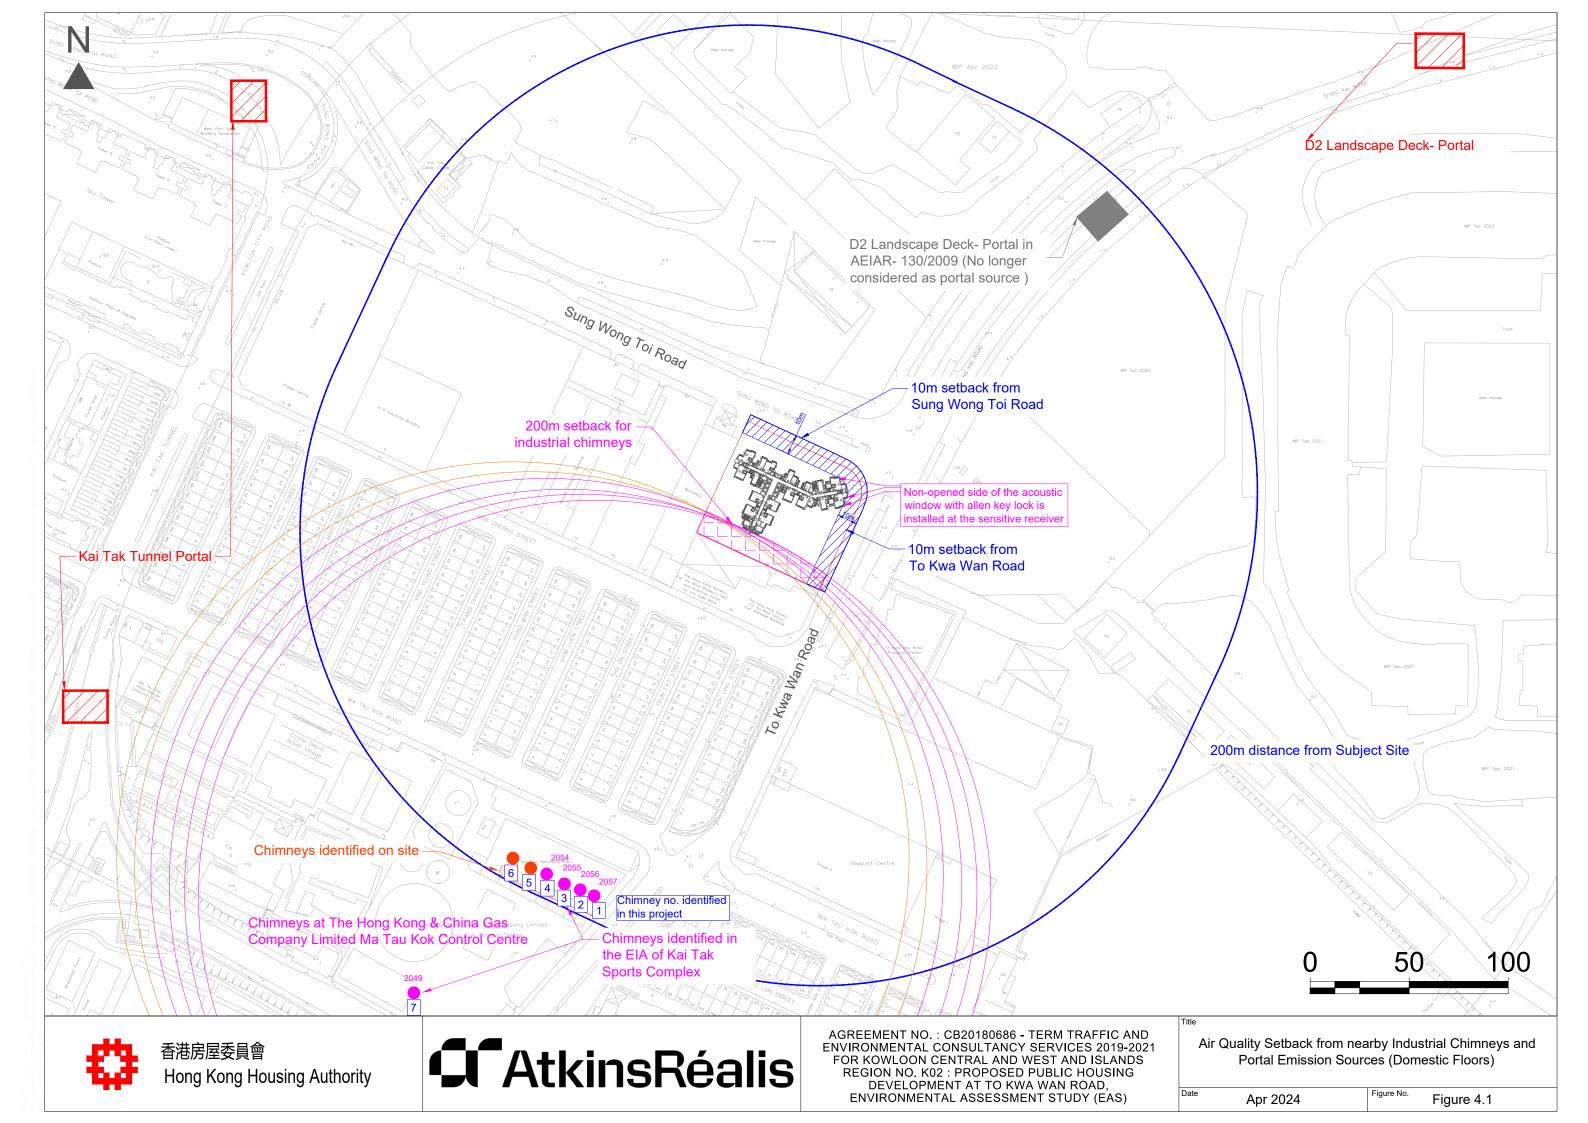

This document is received on 2 2 MAY 2024
The Town Planning Board will formally acknowledge the date of receipt of the application only upon receipt of all the required information and documents.