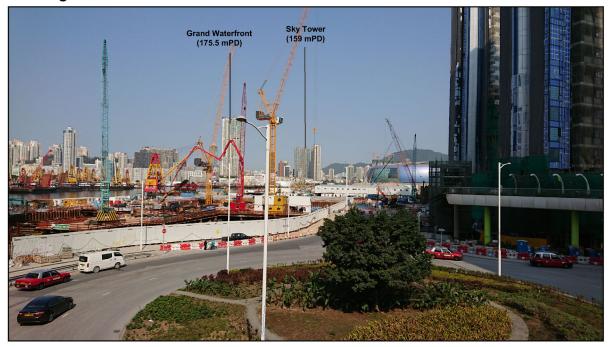

ated Rehousing Estate (100 mPD)

#### LEGEND:

Building Height Restriction at 100mPD

20% Building Free Zone Below Ridgeline

Differences between the OZP - compliant Scheme and Proposed Scheme



PHOTOMONTAGE AT VIEWING POINT 1 (VIEW FROM QUARRY BAY PARK)



PLAN 6

DATE:

11. 4. 2024



Application Site (130 mPD)

Comparison of OZP - compliant Scheme and Proposed Scheme



The Proposed Urban Renewal Authority's Development Schemes (KC-018 & KC-019) (120 mPD) The Proposed Hotel, Office and Commercial Development (Planning Application No. A/K22/28) (57 - 60.15 mPD)

LEGEND:

The Proposed Hong Kong Housing Society's Dedicated Rehousing Estate (100 mPD)

Building Height Restriction at 100mPD



PHOTOMONTAGE AT VIEWING POINT 2 (VIEW FROM NORTH POINT PUBLIC PIER)



PLAN 7

DATE:

11. 4. 2024



Comparison of OZP - compliant Scheme and Proposed Scheme



#### LEGEND:

---- Building Height Restriction at 100mPD

Differences between the OZP - compliant Scheme and Proposed Scheme

TAU KOK

Gard Waterfort

Sewige Is

Wyor Gardens Feny Pier

WA WAN

To Kwa Wan

To Kwa Wan

PHOTOMONTAGE AT VIEWING POINT 3
(VIEW FROM KAI TAK ELEVATED
LANDSCAPED DECK)



PLAN 8

DATE:

11. 4. 2024

24\_0231KLN\_VP3



#### Comparison of OZP - compliant Scheme and Proposed Scheme



#### LEGEND:

----

Building Height Restriction at 100mPD



Differences between the OZP - compliant Scheme and Proposed Scheme

PHOTOMONTAGE AT VIEWING POINT 4 (VIEW FROM SUNG WONG TOI PLAYGROUND)





PLAN 9

DATE:

5. 3. 2024



Comparison of OZP - compliant Scheme and Proposed Scheme



➤ The Proposed Urban Renewal Author