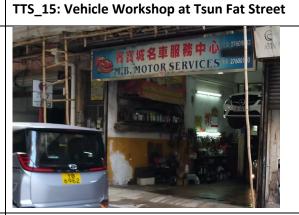

Hong Kong Housing Authority

2. Name of Authorised Agent (if applicable) 獲授權代理人姓名/名稱(如適用)

(□Mr. 先生 /□Mrs. 夫人 /□Miss 小姐 /□Ms. 女士 /□Company 公司 /□Organisation 機構 )

| 3.  | Application Site 申請地點                                                                                |                                                                                                                                                    |
|-----|------------------------------------------------------------------------------------------------------|----------------------------------------------------------------------------------------------------------------------------------------------------|
| (a) | Full address / location / demarcation district and lot number (if applicable) 詳細地址/地點/丈量約份及地段號碼(如適用) | Junction of Sung Wong Toi Road and To Kwa Wan Road                                                                                                 |
| (b) | Site area and/or gross floor area involved<br>涉及的地盤面積及/或總樓面面<br>積                                    | ☑Site area 地盤面積 Gross Site Area: 4,100 sq.m 平方米☑About 約 (Subject to detailed survey) ☑Gross floor area 總樓面面積 Not more than sq.m 平方米☑About 約 36,900 |
| (c) | Area of Government land included (if any) 所包括的政府土地面積(倘有)                                             | 4,100 sq.m 平方米 🗹 About 約                                                                                                                           |