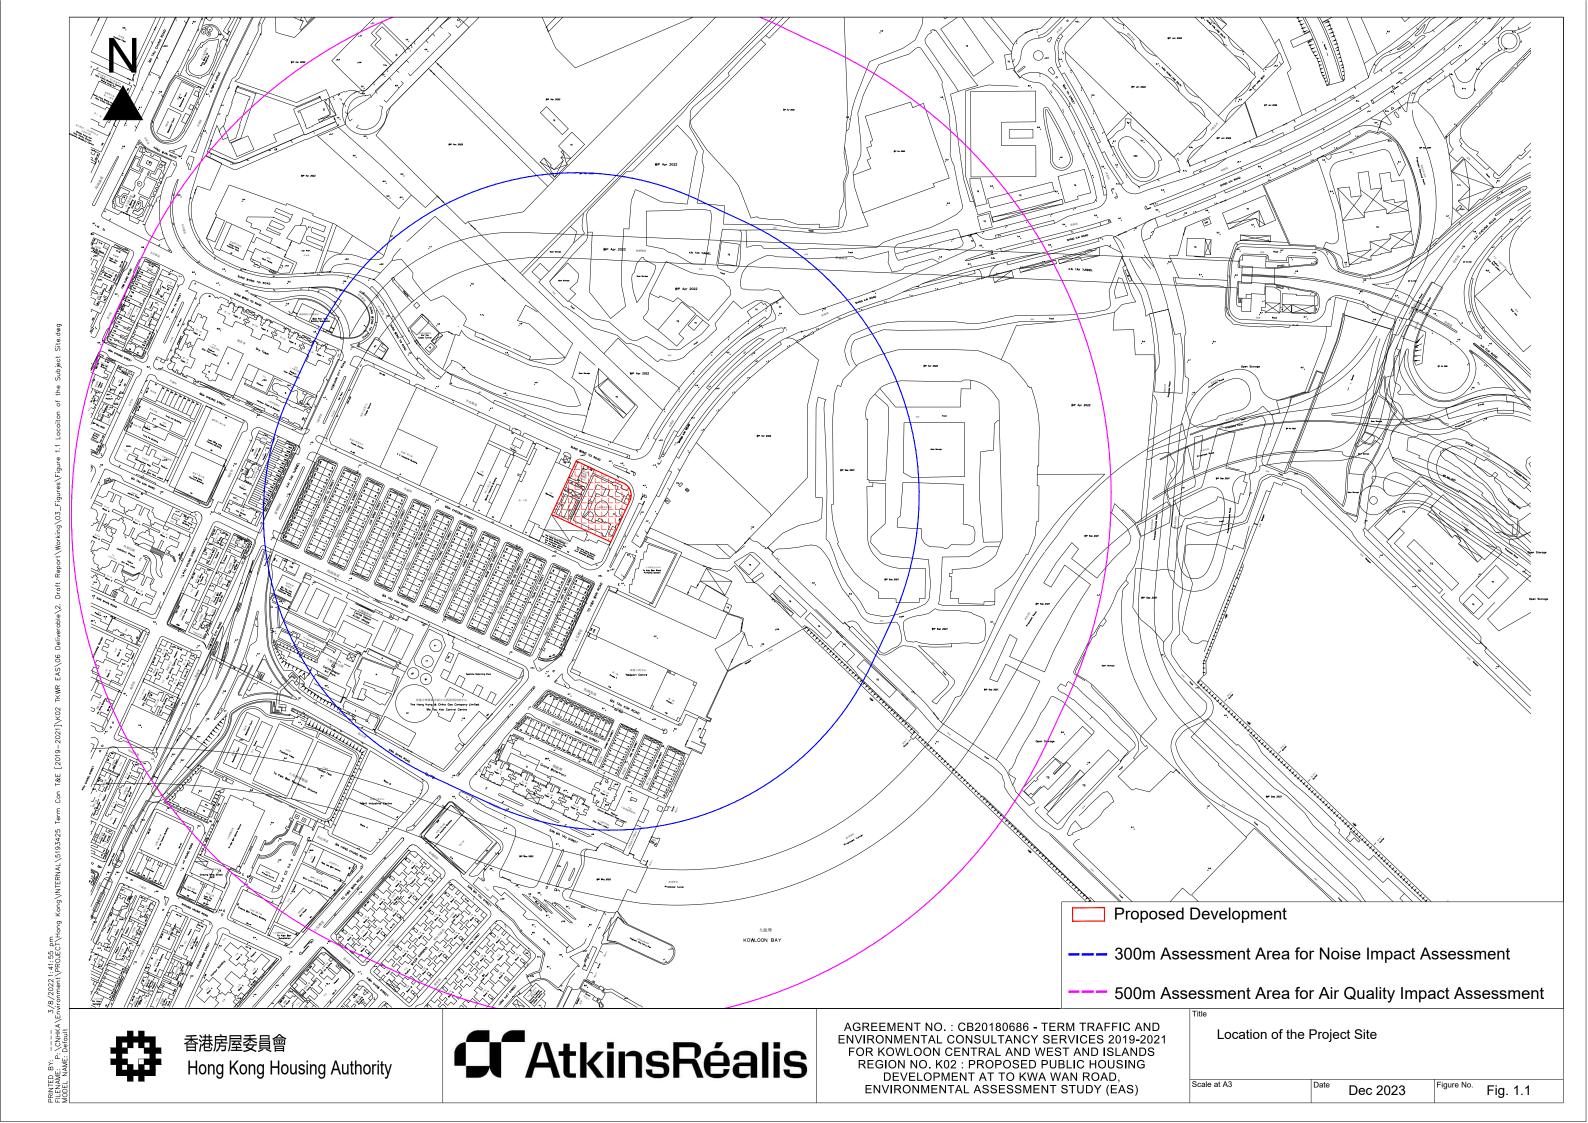

e noise criteria. As such, adverse fixed plant noise impacts on the proposed development are not anticipated.

#### 5.2. Air Quality

- 5.2.1. Potential air quality impact due to vehicular emissions and chimney emissions have been reviewed. No adverse air quality impacts due to vehicular emissions and chimney emissions are anticipated as the recommended buffer distances stipulated in the HKPSG can be met for the proposed development.
- 5.2.2. The sewage pumping station in operation in the vicinity is fully enclosed. A site survey was conducted, and no odour was perceived and no odour generating activity was observed during the patrol. No adverse odour nuisance to the potential ASRs within the Site is anticipated.



## **Figures**

# Figures 1.1

**Location of the Proposed Development** 



Location Plan of Representative Noise Sensitive Receivers at (Residential Floor)



Location Plan of Representative Noise Sensitive Receivers (Welfare Facilities at 2/F)



Location Plan of Representative Noise Sensitive Receivers (Welfare Facilities at 3/F)



**Location Plan of Proposed Noise Mitigation Measures** (Residential Floor)



## Figure 3.1

**Locations of Identified Fixed Plant Noise Sources** 





#### Figure 3.2

**Location of Representation Noise Sensitive Receivers for Fixed Plant Noise Impact Assessment** 



#### Figure 4.1

Air Quality Setback from nearby Industrial Chimneys and Portal Emission Sources (Residential)



#### Figure 4.2

Air Quality Setback from nearby Industrial Chimneys and Portal Emission Sources (Social Welfare at 2/F)



#### Figure 4.3

Air Quali