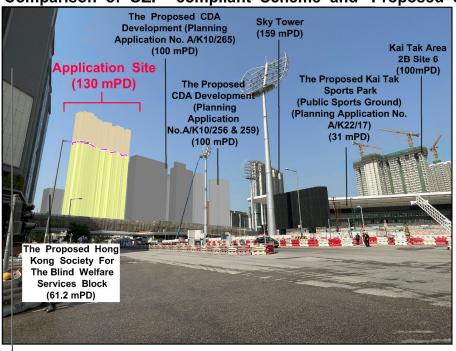

Hong Kong Housing Authority

2. Name of Authorised Agent (if applicable) 獲授權代理人姓名/名稱(如適用)

(□Mr. 先生 /□Mrs. 夫人 /□Miss 小姐 /□Ms. 女士 /□Company 公司 /□Organisation 機構 )

| 3.  | Application Site 申請地點                                                                                |                                                                                                                                                    |
|-----|------------------------------------------------------------------------------------------------------|----------------------------------------------------------------------------------------------------------------------------------------------------|
| (a) | Full address / location / demarcation district and lot number (if applicable) 詳細地址/地點/丈量約份及地段號碼(如適用) | Junction of Sung Wong Toi Road and To Kwa Wan Road                                                                                                 |
| (b) | Site area and/or gross floor area involved<br>涉及的地盤面積及/或總樓面面<br>積                                    | ☑Site area 地盤面積 Gross Site Area: 4,100 sq.m 平方米☑About 約 (Subject to detailed survey) ☑Gross floor area 總樓面面積 Not more than sq.m 平方米☑About 約 36,900 |
| (c) | Area of Government land included (if any) 所包括的政府土地面積(倘有)                                             | 4,100 sq.m 平方米 🗹 About 約                                                                                                                           |

| (d) | Name and number of the related statutory plan(s) 有關法定圖則的名稱及編號  Approved Ma Tau Kok Outline Zoning Plan No. S/K10/30  |                                                         |                                                                                                                                                                                                                                                                   |                                                                |  |  |
|-----|----------------------------------------------------------------------------------------------------------------------|---------------------------------------------------------|-------------------------------------------------------------------------------------------------------------------------------------------------------------------------------------------------------------------------------------------------------------------|----------------------------------------------------------------|--|--|
| (e) | Land use zone(s) involved<br>涉及的土地用途地帶 "Residential (Group A)"                                                       |                                                         |                                                                                                                                                                                                                                                                   |                                                                |  |  |
| (f) | Current use(s)<br>現時用途                                                                                               | 9<br>W                                                  | Former Lok Sin Tong Benevolent Society Transiti<br>Former Kowloon Animal Management Centre of A<br>Conservation Department<br>(If there are any Government, institution or community<br>plan and specify the use and gross floor area)<br>(如有任何政府、機構或社區設施,請在圖則上顯示 | Agriculture Fisheries and facilities, please illustrate on     |  |  |
| 4.  | "Current Land Own                                                                                                    | er" of A <sub>l</sub>                                   | oplication Site 申請地點的「現行土均                                                                                                                                                                                                                                        | 也擁有人」                                                          |  |  |
| The | applicant 申請人 —                                                                                                      |                                                         | , *                                                                                                                                                                                                                                                               |                                                                |  |  |
|     | is the sole "current land ow<br>是唯一的「現行土地擁有                                                                          | mer'' <sup>#&amp;</sup> (ple<br>人」 <sup>#&amp;</sup> (請 | ease proceed to Part 6 and attach documentary proof<br>繼續填寫第6部分,並夾附業權證明文件)。                                                                                                                                                                                       | of ownership).                                                 |  |  |
|     | is one of the "current land owners"* (please attach documentary proof of ownership).<br>是其中一名「現行土地擁有人」* (請夾附業權證明文件)。 |                                                         |                                                                                                                                                                                                                                                                   |                                                                |  |  |
|     | is not a "current land owner" <sup>#</sup> .<br>並不是「現行土地擁有人」 <sup>#</sup> 。                                          |                                                         |                                                                                                                                                                                                                                                                   |                                                                |  |  |
|     | The application site is entir申請地點完全位於政府土                                                                             | ely on Gov<br>地上(請                                      | vernment land (please proceed to Part 6).<br>繼續填寫第 6 部分)。                                                                                                                                                                                                         | 3                                                              |  |  |
| 5.  | Statement on Owner                                                                                                   | a Consor                                                | ot/Notification                                                                                                                                                                                                                                                   |                                                                |  |  |
| э.  |                                                                                                                      |                                                         | T土地擁有人的陳述                                                                                                                                                                                                                                                         |                                                                |  |  |
| (a) | involves a total of                                                                                                  | "c                                                      | 年                                                                                                                                                                                                                                                                 |                                                                |  |  |
| (b) | The applicant 申請人 -                                                                                                  |                                                         |                                                                                                                                                                                                                                                                   |                                                                |  |  |
| (0) | 1.51.51 AS ERSON                                                                                                     | s) of                                                   | "current land owner(s)".                                                                                                                                                                                                                                          |                                                                |  |  |
|     |                                                                                                                      | 170                                                     | 現行土地擁有人」"的同意。                                                                                                                                                                                                                                                     |                                                                |  |  |
|     | Details of consent of                                                                                                | "current la                                             | and owner(s)"# obtained 取得「現行土地擁有人                                                                                                                                                                                                                                | 」"同意的詳情                                                        |  |  |
|     | 「現行土地擁有」R                                                                                                            | legistry who                                            | address of premises as shown in the record of the Land<br>ere consent(s) has/have been obtained<br>冊處記錄已獲得同意的地段號碼/處所地址                                                                                                                                            | Date of consent obtained<br>(DD/MM/YYYY)<br>取得同意的日期<br>(日/月/年) |  |  |
|     |                                                                                                                      |                                                         | 4                                                                                                                                                                                                                                                                 |                                                                |  |  |
|     |                                                                                                                      |                                                         |                                                                                                                                                                                                                                                                   |                                                                |  |  |
|     |                                                                                                                      |                                                         |                                                                                                                                                                                                                                                                   |                                                                |  |  |
|     |                                                                                                                      |                                                         |                                                                                                                                                                                                                                                                   |                                                                |  |  |
|     |                                                                                                                      |                                                         | ce of any box above is insufficient. 如上列仟何方格的空                                                                                                                                                                                                                    |                                                                |  |  |