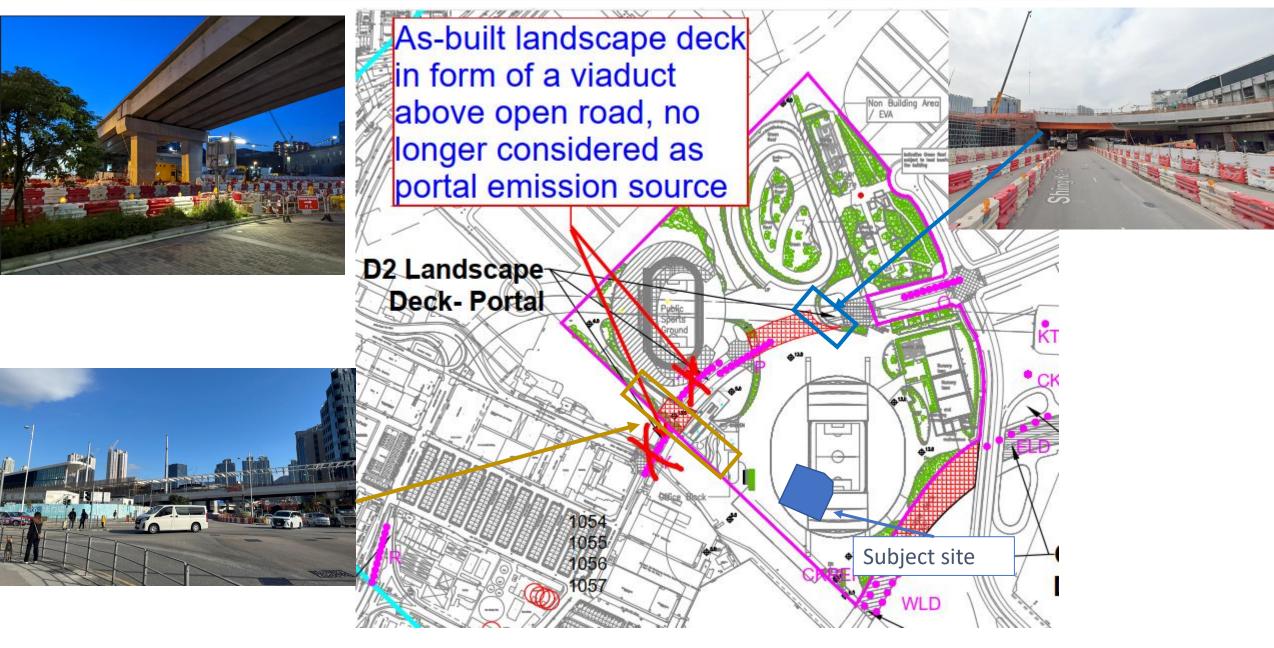

Hong Kong Housing Authority

2. Name of Authorised Agent (if applicable) 獲授權代理人姓名/名稱(如適用)

(□Mr. 先生 /□Mrs. 夫人 /□Miss 小姐 /□Ms. 女士 /□Company 公司 /□Organisation 機構 )

| 3.  | Application Site 申請地點                                                                                |                                                                                                                                                    |
|-----|------------------------------------------------------------------------------------------------------|----------------------------------------------------------------------------------------------------------------------------------------------------|
| (a) | Full address / location / demarcation district and lot number (if applicable) 詳細地址/地點/丈量約份及地段號碼(如適用) | Junction of Sung Wong Toi Road and To Kwa Wan Road                                                                                                 |
| (b) | Site area and/or gross floor area involved<br>涉及的地盤面積及/或總樓面面<br>積                                    | ☑Site area 地盤面積 Gross Site Area: 4,100 sq.m 平方米☑About 約 (Subject to detailed survey) ☑Gross floor area 總樓面面積 Not more than sq.m 平方米☑About 約 36,900 |
| (c) | Area of Government land included (if any) 所包括的政府土地面積(倘有)                                             | 4,100 sq.m 平方米 🗹 About 約                                                                                                                           |

| (d) | Name and number of the related statutory plan(s) 有關法定圖則的名稱及編號  Approved Ma Tau Kok Outline Zoning Plan No. S/K10/30  |                                                         |                                                                                                                                                                                                                                                                   |                                                                |  |  |
|-----|----------------------------------------------------------------------------------------------------------------------|---------------------------------------------------------|-------------------------------------------------------------------------------------------------------------------------------------------------------------------------------------------------------------------------------------------------------------------|----------------------------------------------------------------|--|--|
| (e) | Land use zone(s) involved<br>涉及的土地用途地帶 "Residential (Group A)"                                                       |                                                         |                                                                                                                                                                                                                                                                   |                                                                |  |  |
| (f) | Current use(s)<br>現時用途                                                                                               | 9<br>W                                                  | Former Lok Sin Tong Benevolent Society Transiti<br>Former Kowloon Animal Management Centre of A<br>Conservation Department<br>(If there are any Government, institution or community<br>plan and specify the use and gross floor area)<br>(如有任何政府、機構或社區設施,請在圖則上顯示 | Agriculture Fisheries and facilities, please illustrate on     |  |  |
| 4.  | "Current Land Own                                                                                                    | er" of A <sub>l</sub>                                   | oplication Site 申請地點的「現行土均                                                                                                                                                                                                                                        | 也擁有人」                                                          |  |  |
| The | applicant 申請人 —                                                                                                      |                                                         | , *                                                                                                                                                                                                                                                               |                                                                |  |  |
|     | is the sole "current land ow<br>是唯一的「現行土地擁有                                                                          | mer'' <sup>#&amp;</sup> (ple<br>人」 <sup>#&amp;</sup> (請 | ease proceed to Part 6 and attach documentary proof<br>繼續填寫第6部分,並夾附業權證明文件)。                                                                                                                                                                                       | of ownership).                                                 |  |  |
|     | is one of the "current land owners"* (please attach documentary proof of ownership).<br>是其中一名「現行土地擁有人」* (請夾附業權證明文件)。 |                                                         |                                                                                                                                                                                                                                                                   |                                                                |  |  |
|     | is not a "current land owner" <sup>#</sup> .<br>並不是「現行土地擁有人」 <sup>#</sup> 。                                          |                                                         |                                                                                                                                                                                                                                                                   |                                                                |  |  |
|     | The application site is entir申請地點完全位於政府土                                                                             | ely on Gov<br>地上(請                                      | vernment land (please proceed to Part 6).<br>繼續填寫第 6 部分)。                                                                                                                                                                                                         | 3                                                              |  |  |
| 5.  | Statement on Owner                                                                                                   | a Consor                                                | ot/Notification                                                                                                                                                                                                                                                   |                                                                |  |  |
| э.  |                                                                                                                      |                                                         | T土地擁有人的陳述                                                                                                                                                                                                                                                         |                                                                |  |  |
| (a) | involves a total of                                                                                                  | "c                                                      | 年                                                                                                                                                                                                                                                                 |                                                                |  |  |
| (b) | The applicant 申請人 -                                                                                                  |                                                         |                                                                                                                                                                                                                                                                   |                                                                |  |  |
| (0) | 1.51.51 AS ERSON                                                                                                     | s) of                                                   | "current land owner(s)".                                                                                                                                                                                                                                          |                                                                |  |  |
|     |                                                                                                                      | 170                                                     | 現行土地擁有人」"的同意。                                                                                                                                                                                                                                                     |                                                                |  |  |
|     | Details of consent of                                                                                                | "current la                                             | and owner(s)"# obtained 取得「現行土地擁有人                                                                                                                                                                                                                                | 」"同意的詳情                                                        |  |  |
|     | 「現行土地擁有」R                                                                                                            | legistry who                                            | address of premises as shown in the record of the Land<br>ere consent(s) has/have been obtained<br>冊處記錄已獲得同意的地段號碼/處所地址                                                                                                                                            | Date of consent obtained<br>(DD/MM/YYYY)<br>取得同意的日期<br>(日/月/年) |  |  |
|     |                                                                                                                      |                                                         | 4                                                                                                                                                                                                                                                                 |                                                                |  |  |
|     |                                                                                                                      |                                                         |                                                                                                                                                                                                                                                                   |                                                                |  |  |
|     |                                                                                                                      |                                                         |                                                                                                                                                                                                                                                                   |                                                                |  |  |
|     |                                                                                                                      |                                                         |                                                                                                                                                                                                                                                                   |                                                                |  |  |
|     |                                                                                                                      |                                                         | ce of any box above is insufficient. 如上列仟何方格的空                                                                                                                                                                                                                    |                                                                |  |  |