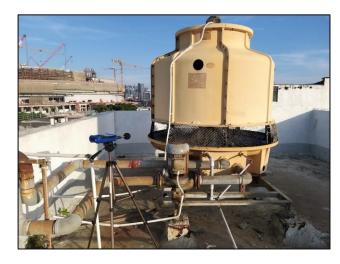

|
| PFS-05             | Proposed Sewage Pumping Station  | Spumps, Screens and<br>Extraction Fans | -                              | -                                             | -                                       | 89                                                                           | 89                                                                             | Reference is made to the Project Profile of Proposed Sewage<br>Pumping Station at Attachment 1 |

SWL source for vehicle workshop

# **Appendix 3.4**

Noise Measurement Results for Rooftop Cooling Tower at No. 11 Mok Cheong Street Site Measurement Results for Rooftop Cooling Tower Muk Cheong

Street No. 11



Legend:



**Noise Source** 



**Measurement Point** 

Site Boundary



Measurement Date: 21 October 2022

Measurement Start Time: 16:40

Average  $L_{eq}$  measured at 1m: 74 dB(A)

Dimension of Cooling Tower: 1.8m(D) x 2.1m (H) (Surface of measurement box of 62 sqm according

to ISO3746)

SWL of Cooling Tower = 74 + 10\*log(62) = 92dB(A)

# Site Measurement Results for To Kwa Wan Road Sewage Pumping Station



Legend:

Lo

Louver with noise emission



**Measurement Point** 



Site Boundary



Measurement Date: 21 October 2022

Measurement Start Time: 17:30

L<sub>eq</sub> measured at 3m: 68 dB(A)

### **Appendix 3.5**

URA's Announcement on Ming Lun Street/Ma Tau Kok Road Development Scheme and To Kwa Wan Road/Ma Tau Kok Road Development Scheme



#### **Press Releases**

#### 7 OCT 2022

#### URA Commences Two Redevelopment Projects in To Kwa Wan to Cre