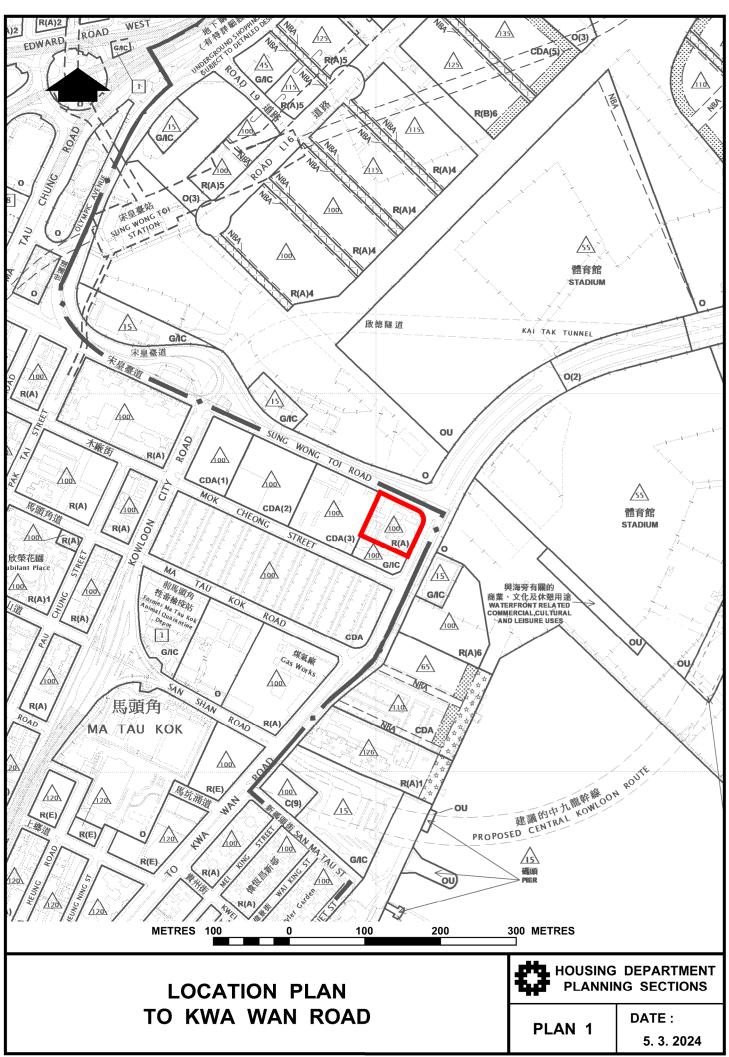

Hong Kong Housing Authority

2. Name of Authorised Agent (if applicable) 獲授權代理人姓名/名稱(如適用)

(□Mr. 先生 /□Mrs. 夫人 /□Miss 小姐 /□Ms. 女士 /□Company 公司 /□Organisation 機構 )

| 3.  | Application Site 申請地點                                                                                |                                                                                                                                                    |
|-----|------------------------------------------------------------------------------------------------------|----------------------------------------------------------------------------------------------------------------------------------------------------|
| (a) | Full address / location / demarcation district and lot number (if applicable) 詳細地址/地點/丈量約份及地段號碼(如適用) | Junction of Sung Wong Toi Road and To Kwa Wan Road                                                                                                 |
| (b) | Site area and/or gross floor area involved<br>涉及的地盤面積及/或總樓面面<br>積                                    | ☑Site area 地盤面積 Gross Site Area: 4,100 sq.m 平方米☑About 約 (Subject to detailed survey) ☑Gross floor area 總樓面面積 Not more than sq.m 平方米☑About 約 36,900 |
| (c) | Area of Government land included (if any) 所包括的政府土地面積(倘有)                                             | 4,100 sq.m 平方米 🗹 About 約                                                                                                                           |

| (d) | Name and number of the related statutory plan(s) 有關法定圖則的名稱及編號  Approved Ma Tau Kok Outline Zoning Plan No. S/K10/30  |                                                         |                                                                                                                                                                                                                                                                   |                                                                |  |  |
|-----|----------------------------------------------------------------------------------------------------------------------|---------------------------------------------------------|-------------------------------------------------------------------------------------------------------------------------------------------------------------------------------------------------------------------------------------------------------------------|----------------------------------------------------------------|--|--|
| (e) | Land use zone(s) involved<br>涉及的土地用途地帶 "Residential (Group A)"                                                       |                                                         |                                                                                                                                                                                                                                                                   |                                                                |  |  |
| (f) | Current use(s)<br>現時用途                                                                                               | 9<br>W                                                  | Former Lok Sin Tong Benevolent Society Transiti<br>Former Kowloon Animal Management Centre of A<br>Conservation Department<br>(If there are any Government, institution or community<br>plan and specify the use and gross floor area)<br>(如有任何政府、機構或社區設施,請在圖則上顯示 | Agriculture Fisheries and facilities, please illustrate on     |  |  |
| 4.  | "Current Land Own                                                                                                    | er" of A <sub>l</sub>                                   | oplication Site 申請地點的「現行土均                                                                                                                                                                                                                                        | 也擁有人」                                                          |  |  |
| The | applicant 申請人 —                                                                                                      |                                                         | , *                                                                                                                                                                                                                                                               |                                                                |  |  |
|     | is the sole "current land ow<br>是唯一的「現行土地擁有                                                                          | mer'' <sup>#&amp;</sup> (ple<br>人」 <sup>#&amp;</sup> (請 | ease proceed to Part 6 and attach documentary proof<br>繼續填寫第6部分,並夾附業權證明文件)。                                                                                                                                                                                       | of ownership).                                                 |  |  |
|     | is one of the "current land owners"* (please attach documentary proof of ownership).<br>是其中一名「現行土地擁有人」* (請夾附業權證明文件)。 |                                                         |                                                                                                                                                                                                                                                                   |                                                                |  |  |
|     | is not a "current land owner" <sup>#</sup> .<br>並不是「現行土地擁有人」 <sup>#</sup> 。                                          |                                                         |                                                                                                                                                                                                                                                                   |                                                                |  |  |
|     | The application site is entir申請地點完全位於政府土                                                                             | ely on Gov<br>地上(請                                      | vernment land (please proceed to Part 6).<br>繼續填寫第 6 部分)。                                                                                                                                                                                                         | 3                                                              |  |  |
| 5.  | Statement on Owner                                                                                                   | a Consor                                                | ot/Notification                                                                                                                                                                                                                                                   |                                                                |  |  |
| э.  |                                                                                                                      |                                                         | T土地擁有人的陳述                                                                                                                                                                                                                                                         |                                                                |  |  |
| (a) | involves a total of                                                                                                  | "c                                                      | 年                                                                                                                                                                                                                                                                 |                                                                |  |  |
| (b) | The applicant 申請人 -                                                                                                  |                                                         |                                                                                                                                                                                                                                                                   |                                                                |  |  |
| (0) | 1.51.51 AS ERSON                                                                                                     | s) of                                                   | "current land owner(s)".                                                                                                                                                                                                                                          |                                                                |  |  |
|     |                                                                                                                      | 170                                                     | 現行土地擁有人」"的同意。                                                                                                                                                                                                                                                     |                                                                |  |  |
|     | Details of consent of                                                                                                | "current la                                             | and owner(s)"# obtained 取得「現行土地擁有人                                                                                                                                                                                                                                | 」"同意的詳情                                                        |  |  |
|     | 「現行土地擁有」R                                                                                                            | legistry who                                            | address of premises as shown in the record of the Land<br>ere consent(s) has/have been obtained<br>冊處記錄已獲得同意的地段號碼/處所地址                                                                                                                                            | Date of consent obtained<br>(DD/MM/YYYY)<br>取得同意的日期<br>(日/月/年) |  |  |
|     |                                                                                                                      |                                                         | 4                                                                                                                                                                                                                                                                 |                                                                |  |  |
|     |                                                                                                                      |                                                         |                                                                                                                                                                                                                                                                   |                                                                |  |  |
|     |                                                                                                                      |                                                         |                                                                                                                                                                                                                                                                   |                                                                |  |  |
|     |                                                                                                                      |                                                         |                                                                                                                                                                                                                                                                   |                                                                |  |  |
|     |                                                                                                                      |                                                         | ce of any box above is insufficient. 如上列仟何方格的空                                                                                                                                                                                                                    |                                                                |  |  |