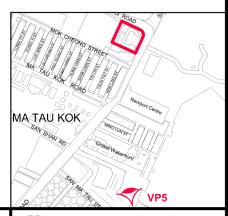

TAU KOK

Gard Waterfort

Sewige Is

Wyor Gardens Feny Pier

WA WAN

To Kwa Wan

To Kwa Wan

PHOTOMONTAGE AT VIEWING POINT 3
(VIEW FROM KAI TAK ELEVATED
LANDSCAPED DECK)



PLAN 8

DATE:

11. 4. 2024

24\_0231KLN\_VP3



#### Comparison of OZP - compliant Scheme and Proposed Scheme



#### LEGEND:

----

Building Height Restriction at 100mPD



Differences between the OZP - compliant Scheme and Proposed Scheme

PHOTOMONTAGE AT VIEWING POINT 4 (VIEW FROM SUNG WONG TOI PLAYGROUND)





PLAN 9

DATE:

5. 3. 2024



Comparison of OZP - compliant Scheme and Proposed Scheme



➤ The Proposed Urban Renewal Authority's Development Schemes (KC-018 & KC-019) (120 mPD)

 The Proposed Hong Kong Housing Society's Dedicated Rehousing Estate (100 mPD)

#### LEGEND:

Building Height Restriction at 100mPD



PHOTOMONTAGE AT VIEWING POINT 5 (VIEW FROM PLANNED OPEN SPACE AT SAN MA TAU STREET)



**PLAN 10** 

DATE:

5. 3. 2024

#### **Existing View**



Comparison of OZP - compliant Scheme and Proposed Scheme



The Proposed Hotel, Office and Commercial Development (Planning Application No. A/K22/28) (about 57-60.15 mPD)

#### LEGEND:

---- Building Height Restriction at 100mPD

Differences between the OZP - compliant Scheme and Proposed Scheme

PHOTOMONTAGE AT VIEWING POINT 6 (VIEW FROM PLANNED OPEN SPACE ON SHING KAI ROAD)



HOUSING DEPARTMENT
PLANNING SECTIONS

**PLAN 11** 

DATE:

11. 4. 2024

#### **Existing View**



Comparison of OZP - compliant Scheme and Proposed Scheme



Cattle Depot Artist Village (12.1 mPD)

#### **LEGEND**:

Building Height Restriction at 100mPD

The Planned CDA