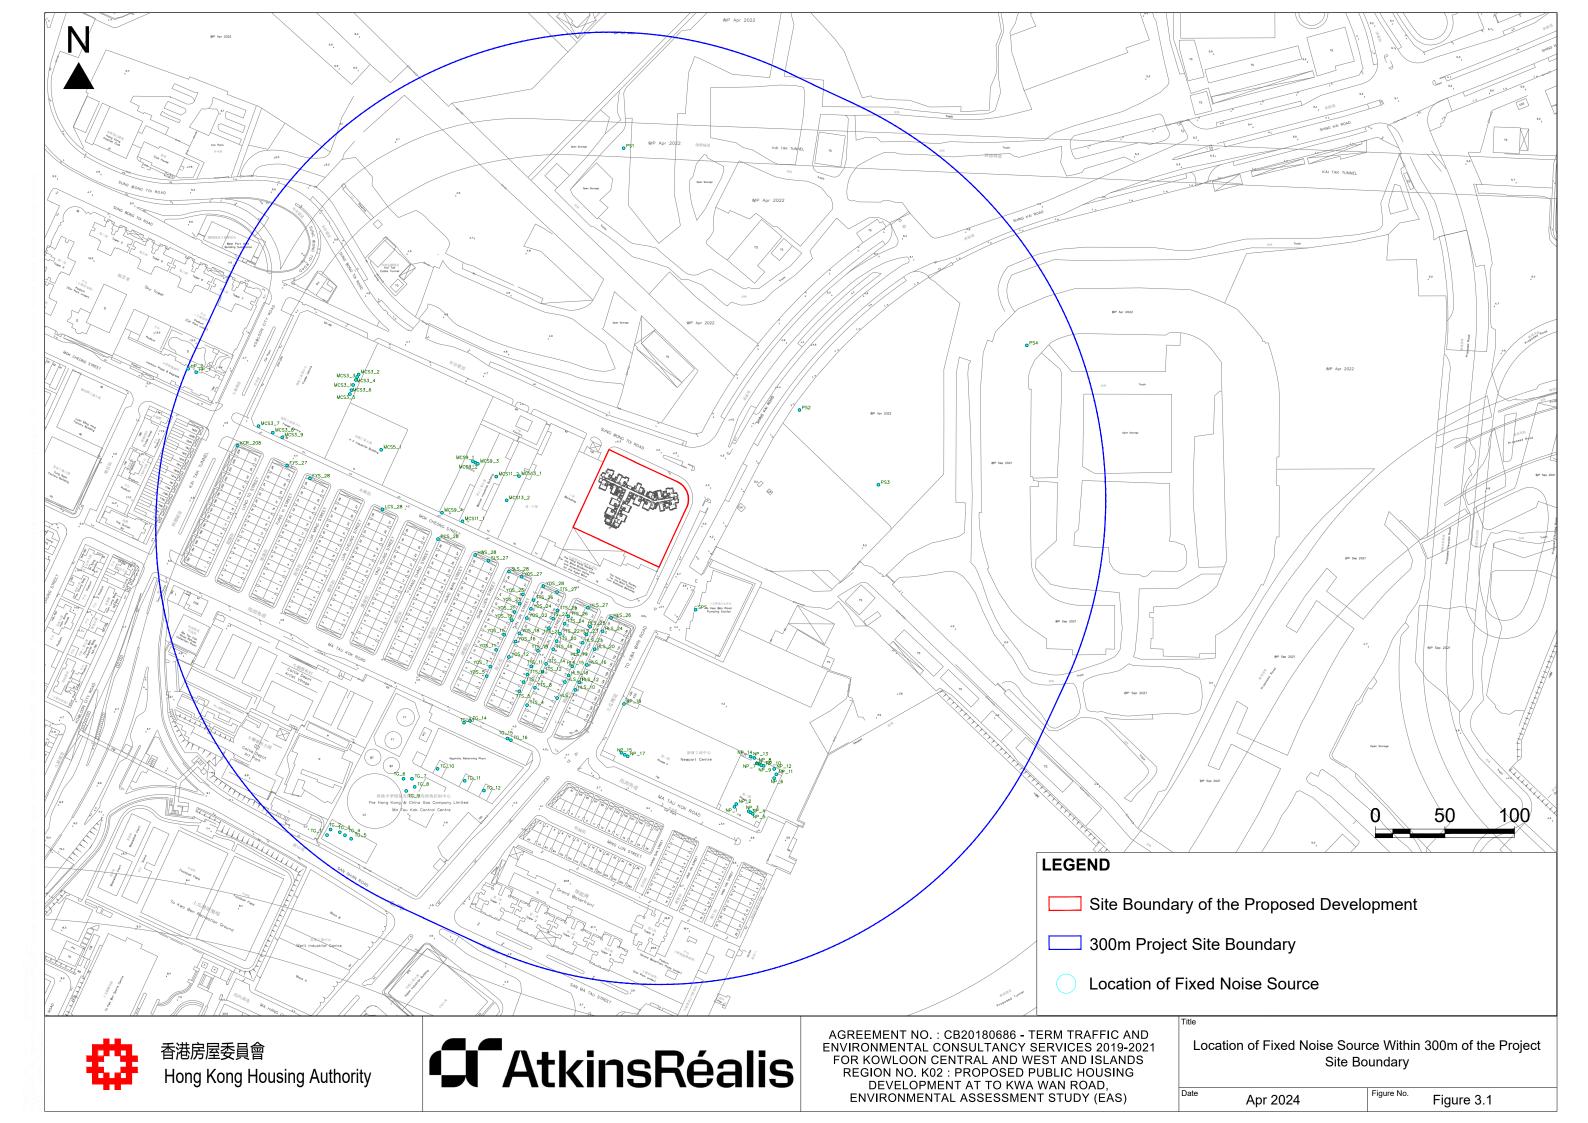

proposed development.
- 5.2.2. The sewage pumping station in operation in the vicinity is fully enclosed. A site survey was conducted, and no odour was perceived and no odour generating activity was observed during the patrol. No adverse odour nuisance to the potential ASRs within the Site is anticipated.



## **Figures**

# Figures 1.1

**Location of the Proposed Development** 



Location Plan of Representative Noise Sensitive Receivers at (Residential Floor)



Location Plan of Representative Noise Sensitive Receivers (Welfare Facilities at 2/F)



Location Plan of Representative Noise Sensitive Receivers (Welfare Facilities at 3/F)



**Location Plan of Proposed Noise Mitigation Measures** (Residential Floor)



## Figure 3.1

**Locations of Identified Fixed Plant Noise Sources** 





#### Figure 3.2

**Location of Representation Noise Sensitive Receivers for Fixed Plant Noise Impact Assessment** 



#### Figure 4.1

Air Quality Setback from nearby Industrial Chimneys and Portal Emission Sources (Residential)



#### Figure 4.2

Air Quality Setback from nearby Industrial Chimneys and Portal Emission Sources (Social Welfare at 2/F)



#### Figure 4.3

Air Quality Setback from nearby Industrial Chimneys and Portal Emission Sources (Social Welfare at 3/F)



## **Appendices**



# **Appendix 1.1**

**Development Layout Plans** 









## **Appendix 2.1**

**Traffic Forecast Data (Year 2044)** 

Year 2044 Traffic Data for Environmental Assessment Study - Peak Hours for NIA

|           |                                          |           |                | 2044 Design