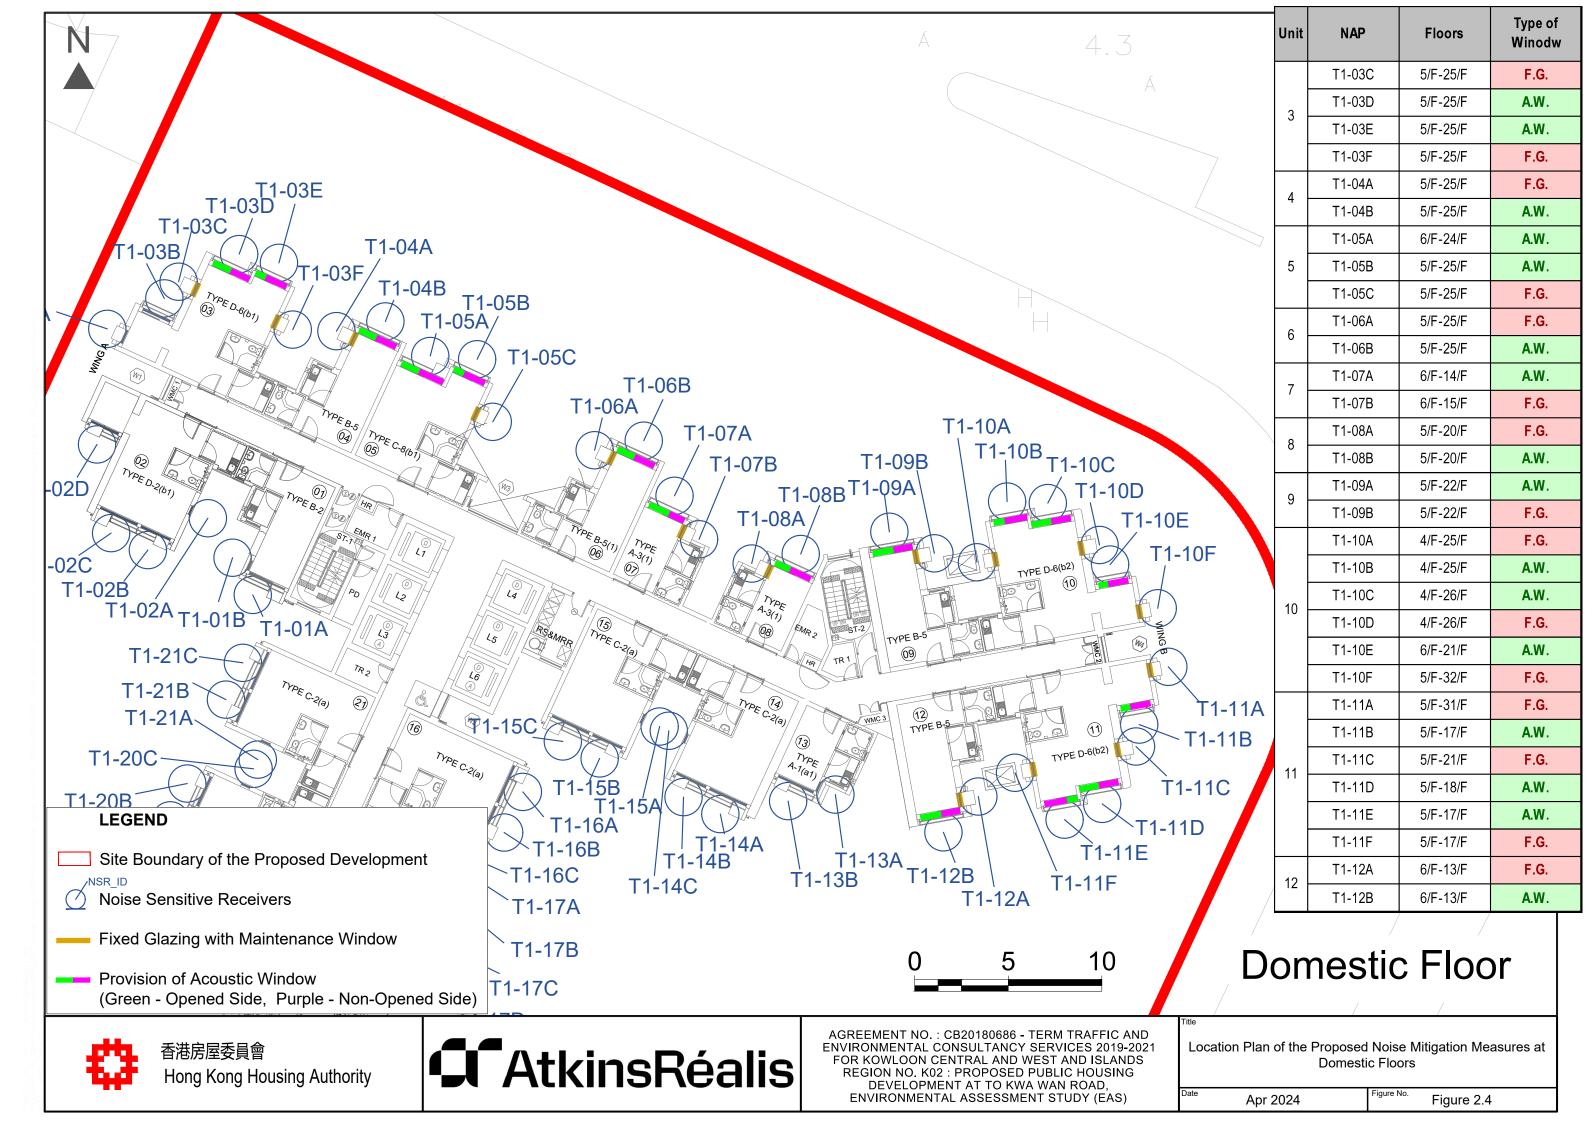

he recommended buffer distances stipulated in the HKPSG can be met for the proposed development.
- 5.2.2. The sewage pumping station in operation in the vicinity is fully enclosed. A site survey was conducted, and no odour was perceived and no odour generating activity was observed during the patrol. No adverse odour nuisance to the potential ASRs within the Site is anticipated.



## **Figures**

# Figures 1.1

**Location of the Proposed Development** 



Location Plan of Representative Noise Sensitive Receivers at (Residential Floor)



Location Plan of Representative Noise Sensitive Receivers (Welfare Facilities at 2/F)



Location Plan of Representative Noise Sensitive Receivers (Welfare Facilities at 3/F)



**Location Plan of Proposed Noise Mitigation Measures** (Residential Floor)



## Figure 3.1

**Locations of Identified Fixed Plant Noise Sources** 





#### Figure 3.2

**Location of Representation Noise Sensitive Receivers for Fixed Plant Noise Impact Assessment** 



#### Figure 4.1

Air Quality Setback from nearby Industrial Chimneys and Portal Emission Sources (Residential)



#### Figure 4.2

Air Quality Setback from nearby Industrial Chimneys and Portal Emission Sources (Social Welfare at 2/F)



#### Figure 4.3

Air Quality Setback from nearby Industrial Chimneys and Portal Emission Sources (Social Welfare at 3/F)



## **Appendices**



# **Appendix 1.1**

**Development Layout Plans** 









## **Appendix 2.1**

**Traffic Forecast Data (Year 2044)** 

Year 2044 Traffic Data for Environmental Assessment Study - Peak Hours for NIA

|           |