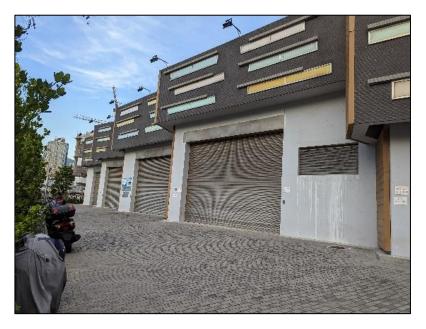

| 54  | 80    |
| 8K     | 56   | 43    | 55   | 35                | 56        | 43  | 55   | 35  | 60        | 47  | 74    |
| dBA    | 77   | 65    | 69   | 59                | 77        | 65  | 69   | 59  | 79        | 67  | 96    |

#### Notes:

- 1/ The effects of multiple cell units and sound attenuating accessories are excluded in the sound data.
- 2/ Data developed in accordance with Cooling Technology Institute (CTI) ATC-128 for small towers.

The SWL of 96 dB(A) is adopted as the SWL of the cooling towers of Towngas Ma Tau Kok Gas Works

### **Appendix 3.8**

**Site Measurement Results for To Kwa Wan Sewage Pumping Station** 

# Site Measurement Results for To Kwa Wan Road Sewage Pumping Station



Legend:

Louver with noise emission



**Measurement Point** 



Site Boundary



Measurement Date: 21 October 2022

Measurement Start Time: 17:34

L<sub>eq</sub> measured at 3m: 68 dB(A)

### **Appendix 3.9**

**Correspondence with Fixed Noise Sources Owners** 

Cc: @dsd.gov.hk; @dsd.gov.hk

Re: [Internet]Request for Information -Fixed Plant Operation Details of To Kwa Wan Road Pumping Station

Dear

Please be advised that the previously provided information is still valid.

Best Regards,
, DSD
Office:
Mobile:





Subject: [Internet]Request for Information -Fixed Plant Operation Details of To Kwa Wan Road Pumping Station

Serial No.:

This email was delivered via the Internet, which may not be trustworthy as it You are advised not to click the URLs or open the attachment unless you know :

This email has been verified against its claimed domain and passed. The ident