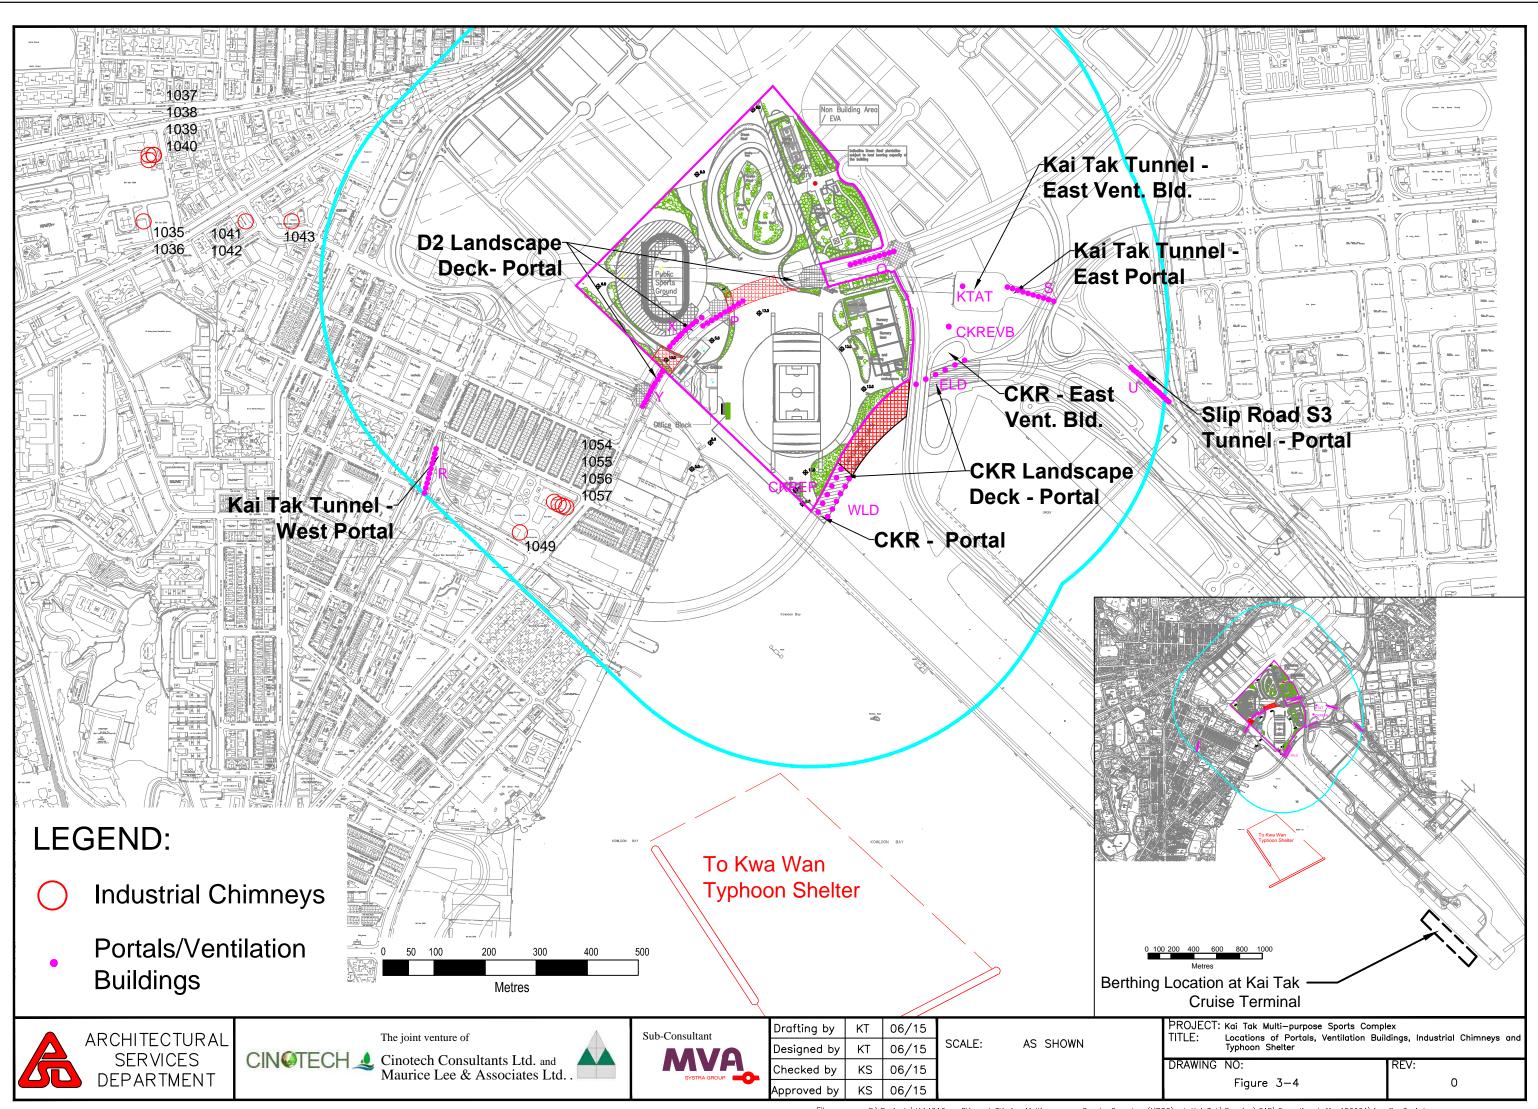

Hong Kong Housing Authority

2. Name of Authorised Agent (if applicable) 獲授權代理人姓名/名稱(如適用)

(□Mr. 先生 /□Mrs. 夫人 /□Miss 小姐 /□Ms. 女士 /□Company 公司 /□Organisation 機構 )

| 3.  | Application Site 申請地點                                                                                |                                                                                                                                                    |
|-----|------------------------------------------------------------------------------------------------------|----------------------------------------------------------------------------------------------------------------------------------------------------|
| (a) | Full address / location / demarcation district and lot number (if applicable) 詳細地址/地點/丈量約份及地段號碼(如適用) | Junction of Sung Wong Toi Road and To Kwa Wan Road                                                                                                 |
| (b) | Site area and/or gross floor area involved<br>涉及的地盤面積及/或總樓面面<br>積                                    | ☑Site area 地盤面積 Gross Site Area: 4,100 sq.m 平方米☑About 約 (Subject to detailed survey) ☑Gross floor area 總樓面面積 Not more than sq.m 平方米☑About 約 36,900 |
| (c) | Area of Government land included (if any) 所包括的政府土地面積(倘有)                                             | 4,100 sq.m 平方米 🗹 About 約                                                                                                                           |

| (d) | Name and number of the related statutory plan(s) 有關法定圖則的名稱及編號  Approved Ma Tau Kok Outline Zoning Plan No. S/K10/30  |                                                         |                                                                                                                                                                                                                                                                   |                                                                |  |  |
|-----|----------------------------------------------------------------------------------------------------------------------|---------------------------------------------------------|-------------------------------------------------------------------------------------------------------------------------------------------------------------------------------------------------------------------------------------------------------------------|----------------------------------------------------------------|--|--|
| (e) | Land use zone(s) involved<br>涉及的土地用途地帶 "Residential (Group A)"                                                       |                                                         |                                                                                                                                                                                                                                                                   |                                                                |  |  |
| (f) | Current use(s)<br>現時用途                                                                                               | 9<br>W                                                  | Former Lok Sin Tong Benevolent Society Transiti<br>Former Kowloon Animal Management Centre of A<br>Conservation Department<br>(If there are any Government, institution or community<br>plan and specify the use and gross floor area)<br>(如有任何政府、機構或社區設施,請在圖則上顯示 | Agriculture Fisheries and facilities, please illustrate on     |  |  |
| 4.  | "Current Land Own                                                                                                    | er" of A <sub>l</sub>                                   | oplication Site 申請地點的「現行土均                                                                                                                                                                                                                                        | 也擁有人」                                                          |  |  |
| The | applicant 申請人 —                                                                                                      |                                                         | , *                                                                                                                                                                                                                                                               |                                                                |  |  |
|     | is the sole "current land ow<br>是唯一的「現行土地擁有                                                                          | mer'' <sup>#&amp;</sup> (ple<br>人」 <sup>#&amp;</sup> (請 | ease proceed to Part 6 and attach documentary proof<br>繼續填寫第6部分,並夾附業權證明文件)。                                                                                                                                                                                       | of ownership).                                                 |  |  |
|     | is one of the "current land owners"* (please attach documentary proof of ownership).<br>是其中一名「現行土地擁有人」* (請夾附業權證明文件)。 |                                                         |                                                                                                                                                                                                                                                                   |                                                                |  |  |
|     | is not a "current land owner" <sup>#</sup> .<br>並不是「現行土地擁有人」 <sup>#</sup> 。                                          |                                                         |                                                                                                                                                                                                                                                                   |                                                                |  |  |
|     | The application site is entir申請地點完全位於政府土                                                                             | ely on Gov<br>地上(請                                      | vernment land (please proceed to Part 6).<br>繼續填寫第 6 部分)。                                                                                                                                                                                                         | 3                                                              |  |  |
| 5.  | Statement on Owner                                                                                                   | a Consor                                                | ot/Notification                                                                                                                                                                                                                                                   |                                                                |  |  |
| э.  |                                                                                                                      |                                                         | T土地擁有人的陳述                                                                                                                                                                                                                                                         |                                                                |  |  |
| (a) | involves a total of                                                                                                  | "c                                                      | 年                                                                                                                                                                                                                                                                 |                                                                |  |  |
| (b) | The applicant 申請人 -                                                                                                  |                                                         |                                                                                                                                                                                                                                                                   |                                                                |  |  |
| (0) | 1.51.51 AS ERSON                                                                                                     | s) of                                                   | "current land owner(s)".                                                                                                                                                                                                                                          |                                                                |  |  |
|     |                                                                                                                      | 170                                                     | 現行土地擁有人」"的同意。                                                                                                                                                                                                                                                     |                                                                |  |  |
|     | Details of consent of                                                                                                | "current la                                             | and owner(s)"# obtained 取得「現行土地擁有人                                                                                                                                                                                                                                | 」"同意的詳情                                                        |  |  |
|     | 「現行土地擁有」R                                                                                                            | legistry who                                            | address of premises as shown in the record of the Land<br>ere consent(s) has/have been obtained<br>冊處記錄已獲得同意的地段號碼/處所地址                                                                                                                                            | Date of consent obtained<br>(DD/MM/YYYY)<br>取得同意的日期<br>(日/月/年) |  |  |
|     |                                                                                                                      |                                                         | 4                                                                                                                                                                                                                                                                 |                                                                |  |  |
|     |                                                                                                                      |                                                         |                                                                                                                                                                                                                                                                   |                                                                |  |  |
|     |                                                                                                                      |                                                         |                                                                                                                                                                                                                                                                   |                                                                |  |  |
|     |                                                                                                                      |                                                         |                                                                                                                                                                                                                                                                   |                                                                |  |  |
|     |                                                                                                                      |                                                         | ce of any box above is insufficient. 如上列仟何方格的空                                                                                                                                                                                                                    |                                                                |  |  |