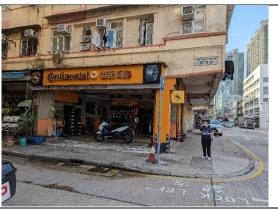

reet no. 9 (not in operation)





MCS11\_2: Cooling Tower at Mok Cheong Street no. 11



MCS13\_1 to MCS13\_2 Air-cooled Chillers at Mok Cheong Street no. 13 (not in operation)



SPS: Noise Emitting Facade Louver at To Kwa Wan Road Pumping Station





HLS\_7: Vehicle Workshop at Hok Ling Street



HLS\_11: Vehicle Workshop at Hok Ling Street



HLS\_13: Vehicle Workshop at Hok Ling Street



HLS\_15 Vehicle Workshop at Hok Ling Street



HLS\_16 Vehicle Workshop at Hok Ling Street



HLS\_19: Vehicle Workshop at Hok Ling Street



HLS\_20 & HLS\_22: Vehicle Workshop at Hok Ling Street





HLS\_21 Vehicle Workshop at Hok Ling Street



HLS\_24 & HLS\_26: Vehicle Workshop at Hok Ling Street





HLS\_27: Vehicle Workshop at Hok Ling Street



TTS\_4: Vehicle Workshop at Tsun Fat Street



TTS\_5 & TTS\_7: Vehicle Workshop at Tsun Fat Street



TTS\_10 & TTS\_8: Vehicle Workshop at Tsun Fat Street



TTS\_12 & TTS\_14: Vehicle Workshop at Tsun Fat Street





TTS\_13: Vehicle Workshop at Tsun Fat Street



TTS\_18: Vehicle Workshop at Tsun Fat Street



TTS\_19: Vehicle Workshop at Tsun Fat Street



TTS\_20: Vehicle Workshop at Tsun Fat Street



TTS\_22: Vehicle Workshop at Tsun Fat Street



TTS\_21 & TTS\_23 & TTS\_25: Vehicle Workshop at Tsun Fat Street



TTS\_26 & TTS\_24: Vehicle Workshop at Tsun Fat Street





YOS\_5: Vehicle Workshop at Yin On street



YOS\_9: Vehicle Workshop at Yin On street



YOS\_7: Vehicle Workshop at Yin On street

YOS\_13: Vehicle Workshop at Yin On street



YOS\_12 & YOS\_14: Vehicle Workshop at Yin On street



YOS\_15: Vehicle Works