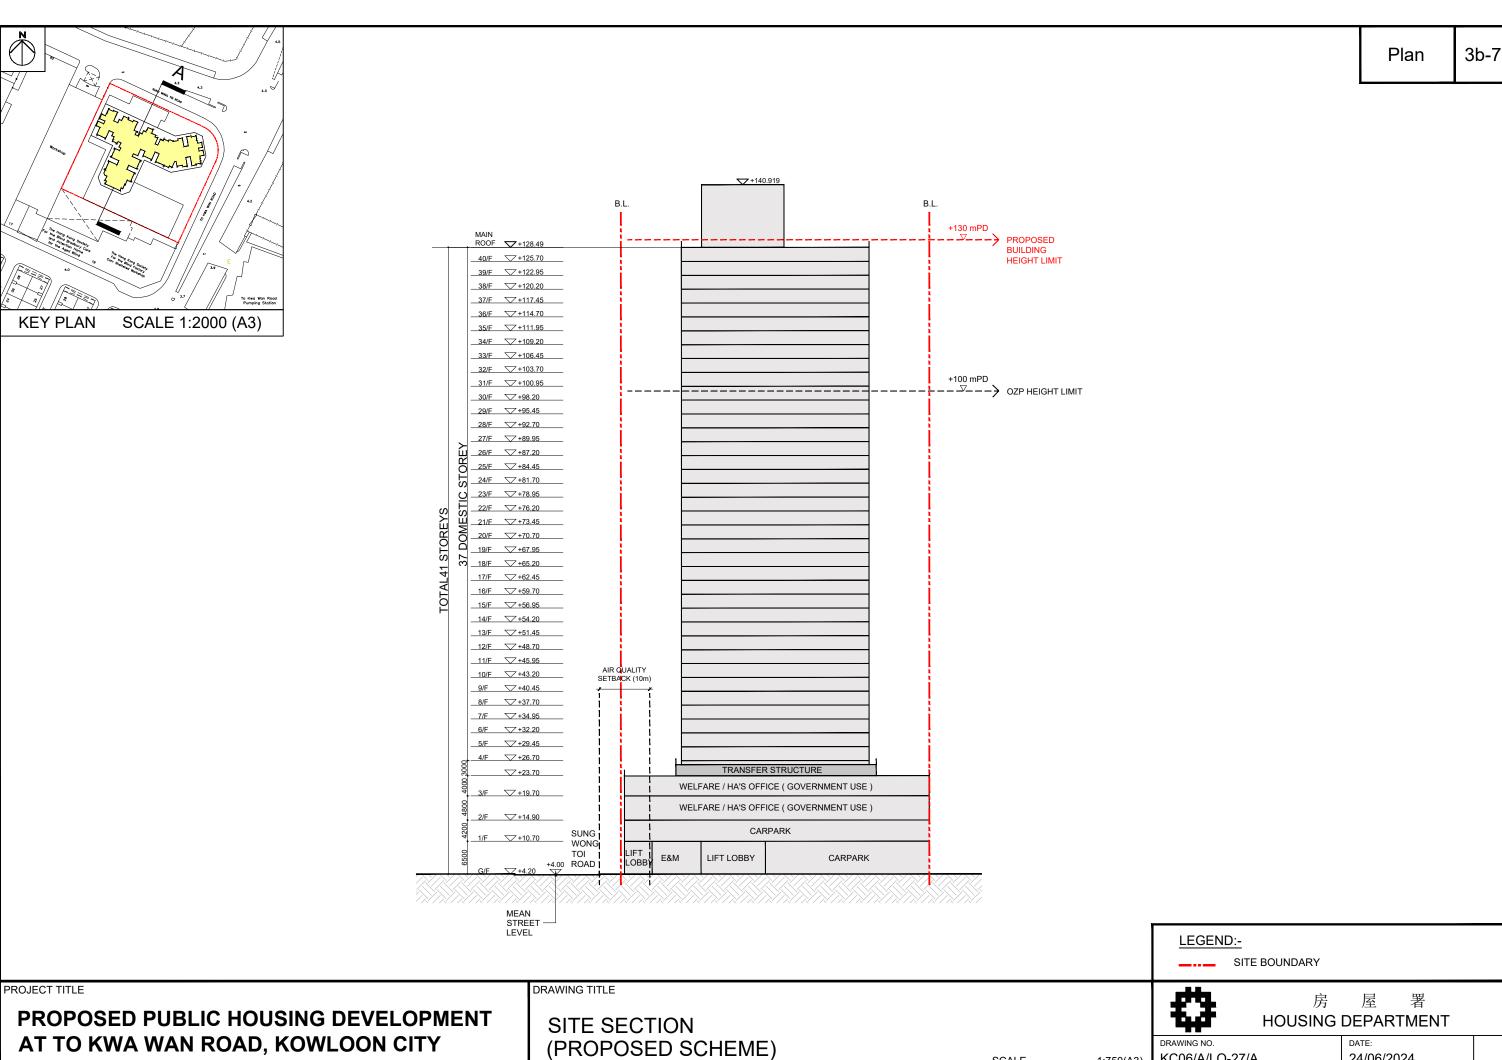

| (i) For Type (i) application 供第(i)類申請                              |                                                                                                                                                                         |                |                               |        |        |             |
|--------------------------------------------------------------------|-------------------------------------------------------------------------------------------------------------------------------------------------------------------------|----------------|-------------------------------|--------|--------|-------------|
| (a) Total floor area involved 涉及的總樓面面積                             |                                                                                                                                                                         |                |                               | sq.m   | 平方米    | 4           |
| (b) Proposed<br>use(s)/development<br>擬議用途/發展                      | (If there are any Government, institution or community facilities, please illustrate on plan and spe the use and gross floor area) (如有任何政府、機構或社區設施,請在圖則上顯示,並註明用途及總樓面面積) |                |                               |        |        |             |
| (c) Number of storeys involved<br>涉及層數                             |                                                                                                                                                                         |                | Number of units inv<br>涉及單位數目 | olved  |        |             |
|                                                                    | Domestic p                                                                                                                                                              | part 住用部分      |                               | sq.m 平 | 方米     | □About 約    |
| (d) Proposed floor area<br>擬議樓面面積                                  | Non-dome:                                                                                                                                                               | stic part 非住用語 | 部分                            | sq.m 瑾 | 方米     | □About 約    |
|                                                                    | Total 總計                                                                                                                                                                |                |                               | sq.m 平 | 方米     | □About 約    |
| (e) Proposed uses of different                                     | Floor(s)<br>樓層                                                                                                                                                          | Current us     | se(s) 現時用途                    | Pr     | oposed | use(s) 擬議用途 |
| floors (if applicable)<br>不同樓層的擬議用途(如適<br>用)                       |                                                                                                                                                                         | ¥7             |                               |        |        |             |
| (Please use separate sheets if the space provided is insufficient) |                                                                                                                                                                         |                |                               | 5      |        |             |
| (如所提供的空間不足,請另頁說<br>明)                                              | 30                                                                                                                                                                      |                |                               |        |        |             |