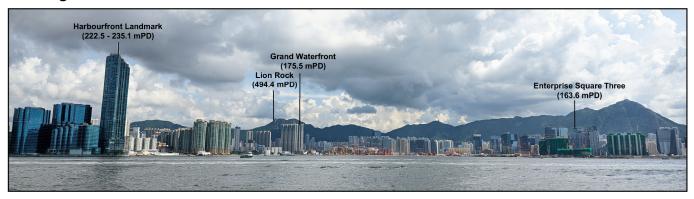

e building mass; and
  - To articulate and vary building massing and façades, including the podium edges to add visual interest and contribute to the pedestrian scale environment.

# HOUSING DEPARTMENT May 2024













KC06/A/LO-27

03/04/2024



## Application Site (130 mPD)

Comparison of OZP - compliant Scheme and Proposed Scheme

Sites 2B2 - 6 (100 - 125 mPD) The Proposed Kai Tak Sports Park (Main Stadium) (Planning Application No. A/K22/17) (70 mPD)



The Proposed Hong Kong Housing Society's Dedicated Rehousing Estate (100 mPD)

#### LEGEND:

Building Height Restriction at 100mPD

20% Building Free Zone Below Ridgeline

Differences between the OZP - compliant Scheme and Proposed Scheme



PHOTOMONTAGE AT VIEWING POINT 1 (VIEW FROM QUARRY BAY PARK)



PLAN 6

DATE:

11. 4. 2024



Application Site (130 mPD)

Comparison of OZP - compliant Scheme and Proposed Scheme



The Proposed Urban Renewal Authority's Development Schemes (KC-018 & KC-019) (120 mPD) The Proposed Hotel, Office and Commercial Development (Planning Application No. A/K22/28) (57 - 60.15 mPD)

LEGEND:

The Proposed Hong Kong Housing Society's Dedicated Rehousing Estate (100 mPD)

Building Height Restriction at 100mPD



PHOTOMONTAGE AT VIEWING POINT 2 (VIEW FROM NORTH POINT PUBLIC PIER)



PLAN 7

DATE:

11. 4. 2024



Comparison of OZP - compliant Scheme and Proposed Scheme



#### LEGEND:

---- Building Height Restriction at 100mPD

Differences between the OZP - compliant Scheme and Proposed Scheme

TAU KOK

Gard Waterfort

Sewige Is

Wyor Gardens Feny Pier

WA WAN

To Kwa Wan

To Kwa Wan

PHOTOMO