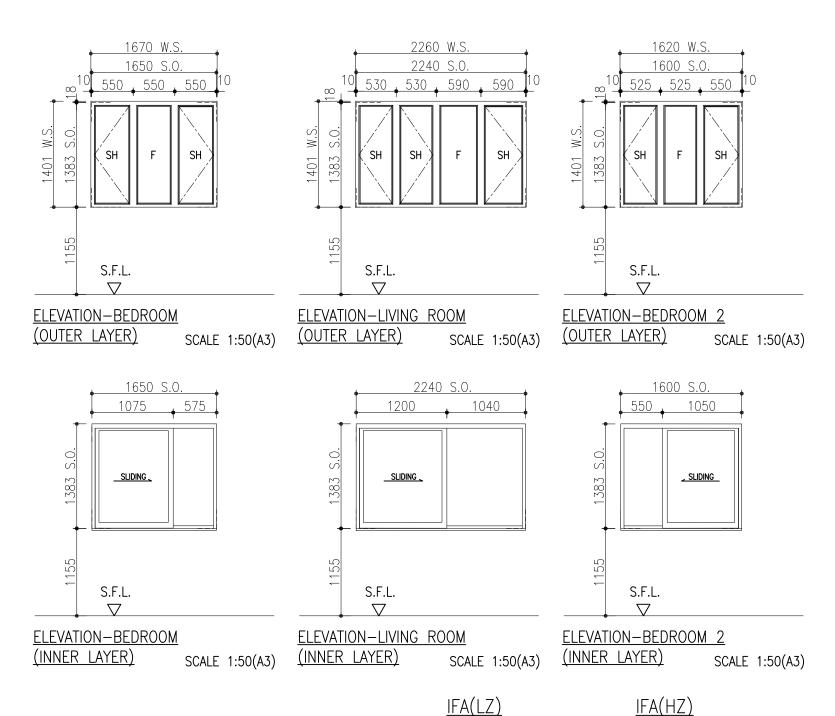

NG: 17.14m<sup>2</sup>
-BR1: 5.89m<sup>2</sup>

-LIVING: 17.48m<sup>2</sup>
-BR1: 5.89m<sup>2</sup>

NOTE: ELEVATIONS VIEWED FROM INSIDE

F - FIXED WINDOW

SH - SIDE HUNG WINDOW

S.O. - STRUCTURAL OPENING

W.S. - WINDOW DIMENSION

MODULAR FLAT WITH
ACOUSTIC WINDOW
TYPE C - 8 FLAT





<u>TYPE D-6 FLAT (WITH ACOUSTIC WINDOW)</u> SCALE 1:50(A3)







<u>PART PLAN FOR ACOUSTIC WINDOW — BEDROOM 2</u> SCALE 1:25(A3) NOTE: ELEVATIONS VIEWED FROM INSIDE

−BR1:

−BR2:

-LIVING: 16.83m<sup>2</sup>

 $6.38 \text{m}^2$ 

 $4.59 \text{m}^2$ 

F - FIXED WINDOW

 $-LIVING: 16.64m^2$ 

 $6.38m^2$ 

 $4.49 \text{m}^2$ 

-BR1:

SH - SIDE HUNG WINDOW

.O. - STRUCTURAL OPENING

W.S. - WINDOW DIMENSION

MODULAR FLAT WITH ACOUSTIC WINDOW TYPE D - 6 FLAT



TYPE D-7 FLAT (WITH ACOUSTIC WINDOW) SCALE 1:50(A3)





PART PLAN FOR ACOUSTIC WINDOW SCALE 1:25(A3)



PART PLAN FOR ACOUSTIC WINDOW - BEDROOM 2 SCALE 1:25(A3)

NOTE: ELEVATIONS VIEWED FROM INSIDE

IFA(HZ)

−BR1:

−BR2:

-LIVING: 17.38m<sup>2</sup>

 $5.77m^2$ 

 $4.59 \text{m}^2$ 

- FIXED WINDOW

-LIVING: 17.19m<sup>2</sup>

 $5.77m^2$ 

 $4.49 \text{m}^2$ 

−BR1:

- SIDE HUNG WINDOW

S.O. - STRUCTURAL OPENING

W.S. - WINDOW DIMENSION

MODULAR FLAT WITH **ACOUSTIC WINDOW** TYPE D - 7 FLAT

# **Appendix 2.5**

**Predicted Road Traffic Noise Levels for the Proposed Development (Mitigated Scenario)** 

#### Result Summary (Detail) - Mitigated Case - Domestic Floors - T1 - 4/F to 40/F - AM

|                                                     | ,      | 1      |        |        | 2      |        |    |    |            | 3            |