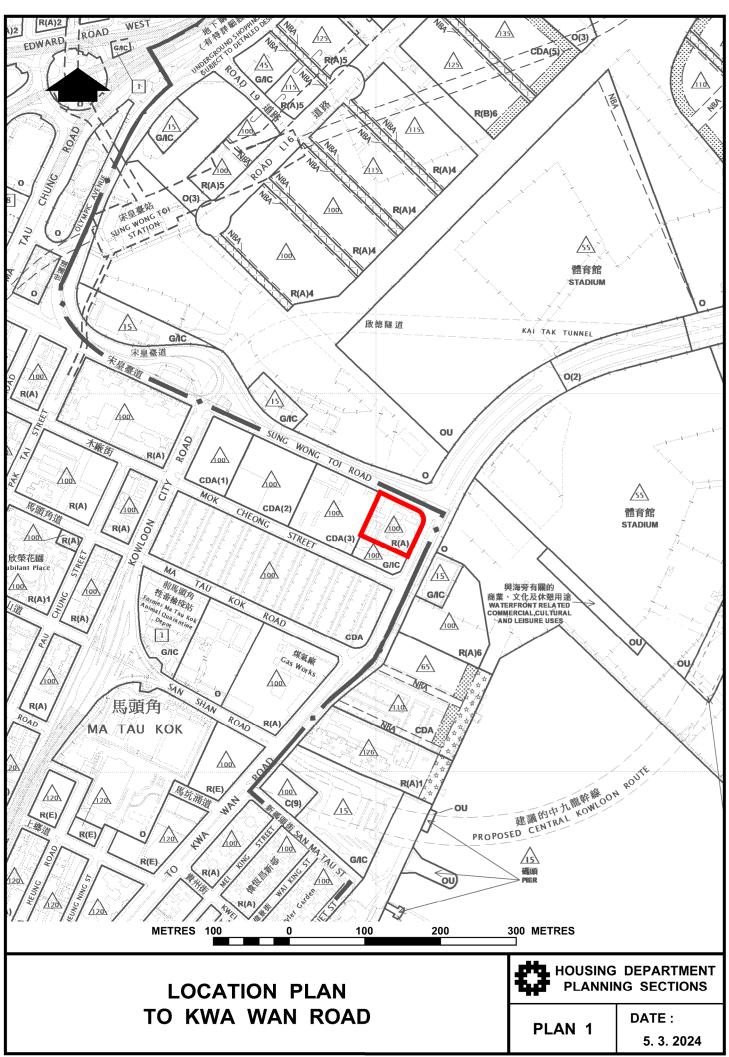

Hong Kong Housing Authority

2. Name of Authorised Agent (if applicable) 獲授權代理人姓名/名稱(如適用)

(□Mr. 先生 /□Mrs. 夫人 /□Miss 小姐 /□Ms. 女士 /□Company 公司 /□Organisation 機構 )

| 3.  | Application Site 申請地點                                                                                |                                                                                                                                                    |
|-----|------------------------------------------------------------------------------------------------------|----------------------------------------------------------------------------------------------------------------------------------------------------|
| (a) | Full address / location / demarcation district and lot number (if applicable) 詳細地址/地點/丈量約份及地段號碼(如適用) | Junction of Sung Wong Toi Road and To Kwa Wan Road                                                                                                 |
| (b) | Site area and/or gross floor area involved<br>涉及的地盤面積及/或總樓面面<br>積                                    | ☑Site area 地盤面積 Gross Site Area: 4,100 sq.m 平方米☑About 約 (Subject to detailed survey) ☑Gross floor area 總樓面面積 Not more than sq.m 平方米☑About 約 36,900 |
| (c) | Area of Government land included (if any) 所包括的政府土地面積(倘有)                                             | 4,100 sq.m 平方米 🗹 About 約                                                                                                                           |