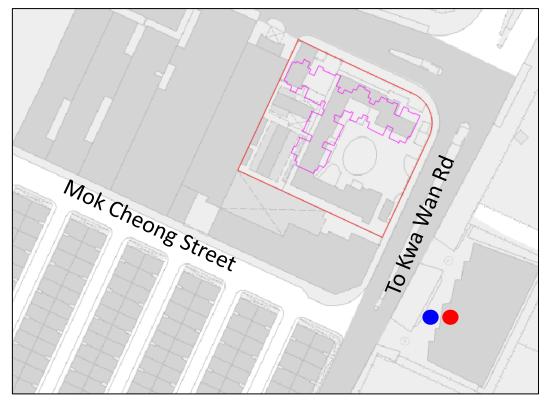

| Reference is made to the Project Profile of Proposed Sewage<br>Pumping Station at Attachment 1 |

SWL source for vehicle workshop

# **Appendix 3.4**

Noise Measurement Results for Rooftop Cooling Tower at No. 11 Mok Cheong Street Site Measurement Results for Rooftop Cooling Tower Muk Cheong

Street No. 11



Legend:



**Noise Source** 



**Measurement Point** 

Site Boundary



Measurement Date: 21 October 2022

Measurement Start Time: 16:40

Average  $L_{eq}$  measured at 1m: 74 dB(A)

Dimension of Cooling Tower: 1.8m(D) x 2.1m (H) (Surface of measurement box of 62 sqm according

to ISO3746)

SWL of Cooling Tower = 74 + 10\*log(62) = 92dB(A)

# Site Measurement Results for To Kwa Wan Road Sewage Pumping Station



Legend:

Lo

Louver with noise emission



**Measurement Point** 



Site Boundary



Measurement Date: 21 October 2022

Measurement Start Time: 17:30

L<sub>eq</sub> measured at 3m: 68 dB(A)

### **Appendix 3.5**

URA's Announcement on Ming Lun Street/Ma Tau Kok Road Development Scheme and To Kwa Wan Road/Ma Tau Kok Road Development Scheme



#### **Press Releases**

#### 7 OCT 2022

#### URA Commences Two Redevelopment Projects in To Kwa Wan to Create a Vibrant Harbourfront through Effective Planning

The Urban Renewal Authority (URA) today (7 October 2022) commences the statutory planning procedures for two redevelopment projects in To Kwa Wan. By adopting a "planning-led, district-based" urban renewal approach to regenerate the built environment of the old district, a holistic plan w