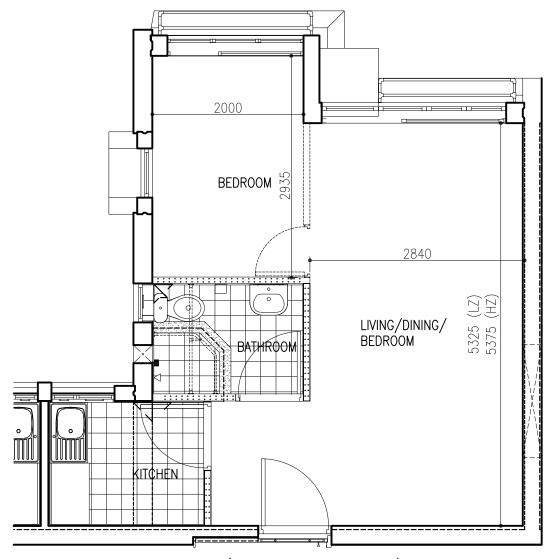

ATION—LIVING ROOM
SCALE 1:50(A3)



ELEVATION (INNER LAYER)
SCALE 1:50(A3)

IFA(LZ): 9.40 $m^2$ 

IFA(HZ): 9.62m<sup>2</sup>

NOTE: ELEVATIONS VIEWED FROM INSIDE

F — FIXED WINDOW

TH - TOP HUNG WINDOW

SH - SIDE HUNG WINDOW

S.O. - STRUCTURAL OPENING

W.S. - WINDOW DIMENSION

MODULAR FLAT WITH ACOUSTIC WINDOW TYPE A - 3 FLAT



TYPE B-5 FLAT (WITH ACOUSTIC WINDOW) SCALE 1:50(A3)



PART PLAN FOR ACOUSTIC WINDOW SCALE 1:25(A3)



ELEVATION (OUTER LAYER)
SCALE 1:50(A3)



SIDE ELEVATION—LIVING ROOM
SCALE 1:50(A3)



SCALE 1:50(A3)

IFA(LZ): 15.84m<sup>2</sup>

IFA(HZ): 16.17m<sup>2</sup>

NOTE: ELEVATIONS VIEWED FROM INSIDE

F — FIXED WINDOW

TH - TOP HUNG WINDOW

SH - SIDE HUNG WINDOW

S.O. – STRUCTURAL OPENING

W.S. - WINDOW DIMENSION

# MODULAR FLAT WITH ACOUSTIC WINDOW TYPE B - 5 FLAT



TYPE C-8 FLAT (WITH ACOUSTIC WINDOW) SCALE 1:50(A3)



ELEVATION—BEDROOM (OUTER LAYER)
SCALE 1:50(A3)



ELEVATION—BEDROOM (INNER LAYER)
SCALE 1:50(A3)



ELEVATION—LIVING ROOM (OUTER LAYER)
SCALE 1:50(A3)



ELEVATION—LIVING ROOM (INNER LAYER)
SCALE 1:50(A3)

IFA(LZ)

IFA(HZ)

-LIVING: 17.14m<sup>2</sup>
-BR1: 5.89m<sup>2</sup>

-LIVING: 17.48m<sup>2</sup>
-BR1: 5.89m<sup>2</sup>

NOTE: ELEVATIONS VIEWED FROM INSIDE

F - FIXED WINDOW

SH - SIDE HUNG WINDOW

S.O. - STRUCTURAL OPENING

W.S. - WINDOW DIMENSION

MODULAR FLAT WITH
ACOUSTIC WINDOW
TYPE C - 8 FLAT





<u>TYPE D-6 FLAT (WITH ACOUSTIC WINDOW)</u> SCALE 1:50(A3)







<u>PART PLAN FOR ACOUSTIC WINDOW — BEDROOM 2</u> SCALE 1:25(A3) NOTE: ELEVATIONS VIEWED FROM INSIDE

−BR1:

−BR2:

-LIVING: 16.83m<sup>2</sup>

 $6.38 \text{m}^2$