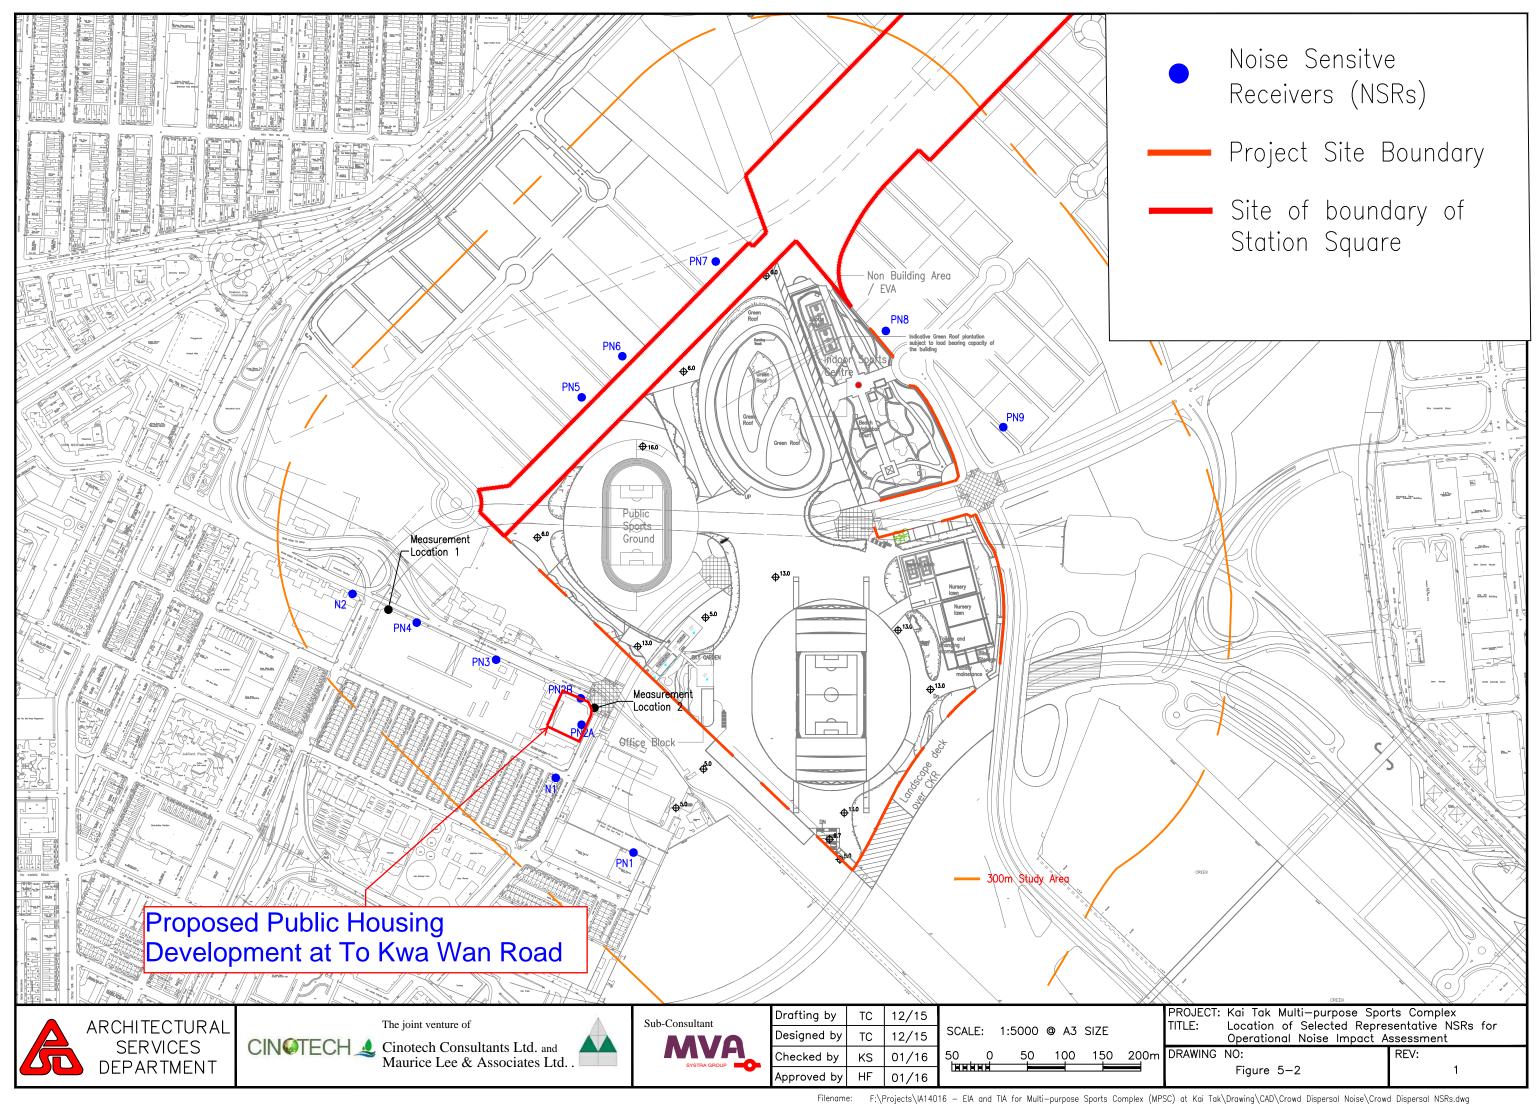

umstances, the crowd would be directed to disperse under the podium at ground level. There would be covers above some sections of the night-time crowd dispersal routes. Such covers would partially screen the crowd dispersal routes from the planned residential sites although the covers are not to be provided as noise mitigation measures for the Project. For the crowd moving toward the Kai Tak Station, spectators would be directed to leave the site through or along the Indoor Sports Centre Building (ISCB) to reduce the exposed sections of the crowd dispersal routes. For the dispersal routes toward To Kwa Wan Station, the exit from the Project site is designed near the Sung Wong Toi Park. The proposed night-time crowd dispersal routes are presented in Figure 5-6.

August 2016 5-34 CCLMLALJV



# **Appendix 3.3**

**Extracted information from the Approved EIA for Kai Tak Multi-purpose Sports Complex (AEIAR-204/2017)** 

#### Fixed Noise Source Inventory

| Noise<br>Source ID | Noise Sources                    | Source Description                     | Avg.<br>Measured<br>SPL, dB(A) | Measurement<br>Distance from<br>Source (d), m | SWL, dB(A)<br>( SPL + 20 log<br>(d)+8 ) | SWL adopted in Noise<br>from Fixed Source<br>Calculation, dB(A), Day<br>time | SWL adopted in Noise<br>from Fixed Source<br>Calculation, dB(A), Night<br>time | Remarks                                                                                        |
|--------------------|----------------------------------|----------------------------------------|--------------------------------|-------------------------