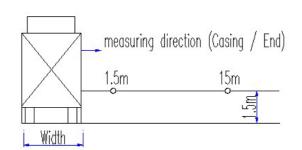

red for removal of coil

Water inlet

Water outlet

Air outlet, do not obstruct

Control box

**Note:** Drawings are not contractually binding. Before designing an installation, consult the certified dimensional drawings, available on request.

For the positioning of the fixing points, weight distribution points and centre of gravity coordinates please refer to the dimensional drawings.

#### Unit with hydronic module







#### RYOWO (HOLDING)CO.,LTD

**APRIL 2008** 

Rm.1218,Argyle Centre 1,688 Nathan Road,Mongkok,Kowloon,Hong Kong.
Tel: (852) 2391-8381/5 Fax: (852) 2789-3802
www.ryowo.com ryinfo@ryowo.com





#### SOUND DATA SHEET FOR COOLING TOWER

Product Line: FWS Series / CTI STD-201 Certified

Model: FWS-700-37

Number of Fans: ONE Fan Motor Power: 37 kW Number of Motors: ONE





| Octave |      |       |      | Sound Power Level |           |     |      |     |           |     |       |
|--------|------|-------|------|-------------------|-----------|-----|------|-----|-----------|-----|-------|
| Band   | Air  | Inlet | E    | nd                | Air Inlet |     | End  |     | Over Head |     | (PWL) |
| Hz     | 1.5m | 15m   | 1.5m | 15m               | 1.5m      | 15m | 1.5m | 15m | 1.5m      | 15m | dBA   |
| 63     | 54   | 41    | 49   | 40                | 54        | 41  | 49   | 40  | 54        | 44  | 73    |
| 125    | 66   | 51    | 58   | 45                | 66        | 51  | 58   | 45  | 65        | 56  | 83    |
| 250    | 74   | 58    | 65   | 53                | 74        | 58  | 65   | 53  | 71        | 60  | 89    |
| 500    | 71   | 62    | 63