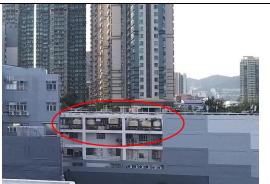

|        |
|---------------------------------------|--------|
| Fixed Glazing with Maintenance Window | F.G.   |
| Acoustic Window                       | AW(BT) |

| _    | No. of Exceedance                             |
|------|-----------------------------------------------|
| 777  | Total no. of units                            |
| N.A  | Total no. of units with exceedance            |
| 70   | Predicted Max Road Traffic Noise Level, dB(A) |
| 100% | Compliance %                                  |
| 70   | ed Max Road Traffic Noise Level, dB(A)        |

# **Appendix 3.1**

Site Survey and Photograph Records of Identified Fixed Plant Noise Sources and Fixed Plant Noise Source Inventory

#### Site Survey and Photograph Records of Identified Fixed Plant Noise Sources





MCS9\_1 to MCS9\_3: Air-cooled Chillers at Mok Cheong Street no. 9 (not in operation)





MCS11\_2: Cooling Tower at Mok Cheong Street no. 11



MCS13\_1 to MCS13\_2 Air-cooled Chillers at Mok Cheong Street no. 13 (not in operation)



SPS: Noise Emitting Facade Louver at To Kwa Wan Road Pumping Station





HLS\_7: Vehicle Workshop at Hok Ling Street



HLS\_11: Vehicle Workshop at Hok Ling Street



HLS\_13: Vehicle Workshop at Hok Ling Street



HLS\_15 Vehicle Workshop at Hok Ling Street



HLS\_16 Vehicle Workshop at Hok Ling Street



HLS\_19: Vehicle Workshop at Hok Ling Street



HLS\_20 & HLS\_22: Vehicle Workshop at Hok Ling Street





HLS\_21 Vehicle Workshop at Hok Ling Street



HLS\_24 & HLS\_26: Vehicle Workshop at Hok Ling Street





HLS\_27: Vehicle Workshop at Hok Li