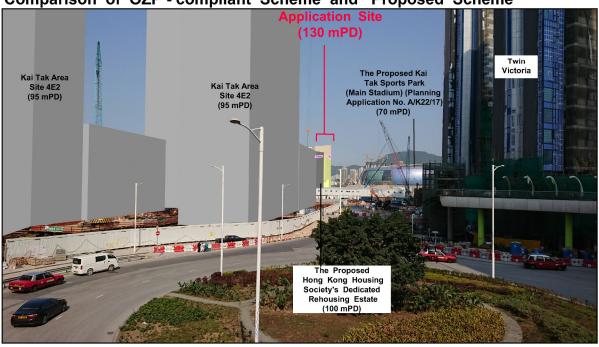

ht Restriction at 100mPD

20% Building Free Zone Below Ridgeline

Differences between the OZP - compliant Scheme and Proposed Scheme



PHOTOMONTAGE AT VIEWING POINT 1 (VIEW FROM QUARRY BAY PARK)



PLAN 6

DATE:

11. 4. 2024



Application Site (130 mPD)

Comparison of OZP - compliant Scheme and Proposed Scheme



The Proposed Urban Renewal Authority's Development Schemes (KC-018 & KC-019) (120 mPD) The Proposed Hotel, Office and Commercial Development (Planning Application No. A/K22/28) (57 - 60.15 mPD)

LEGEND:

The Proposed Hong Kong Housing Society's Dedicated Rehousing Estate (100 mPD)

Building Height Restriction at 100mPD



PHOTOMONTAGE AT VIEWING POINT 2 (VIEW FROM NORTH POINT PUBLIC PIER)



PLAN 7

DATE:

11. 4. 2024



Comparison of OZP - compliant Scheme and Proposed Scheme



#### LEGEND:

---- Building Height Restriction at 100mPD

Differences between the OZP - compliant Scheme and Proposed Scheme

TAU KOK

Gard Waterfort

Sewige Is

Wyor Gardens Feny Pier

WA WAN

To Kwa Wan

To Kwa Wan

PHOTOMONTAGE AT VIEWING POINT 3
(VIEW FROM KAI TAK ELEVATED
LANDSCAPED DECK)



PLAN 8

DATE:

11. 4. 2024

24\_0231KLN\_VP3



#### Comparison of OZP - compliant Scheme and Proposed Scheme



#### LEGEND:

----

Building Height Restriction at 100mPD



Differences between the OZP - compliant Scheme and Proposed Scheme

PHOTOMONTAGE AT VIEWING POINT 4 (VIEW FROM SUNG WONG TOI PLAYGROUND)





PLAN 9

DATE:

5. 3. 2024



Comparison of OZP - compliant Scheme and Proposed Scheme



➤ The Proposed Urban Renewal Authority's Development Schemes (KC-018 & KC-019) (120 mPD)

 The