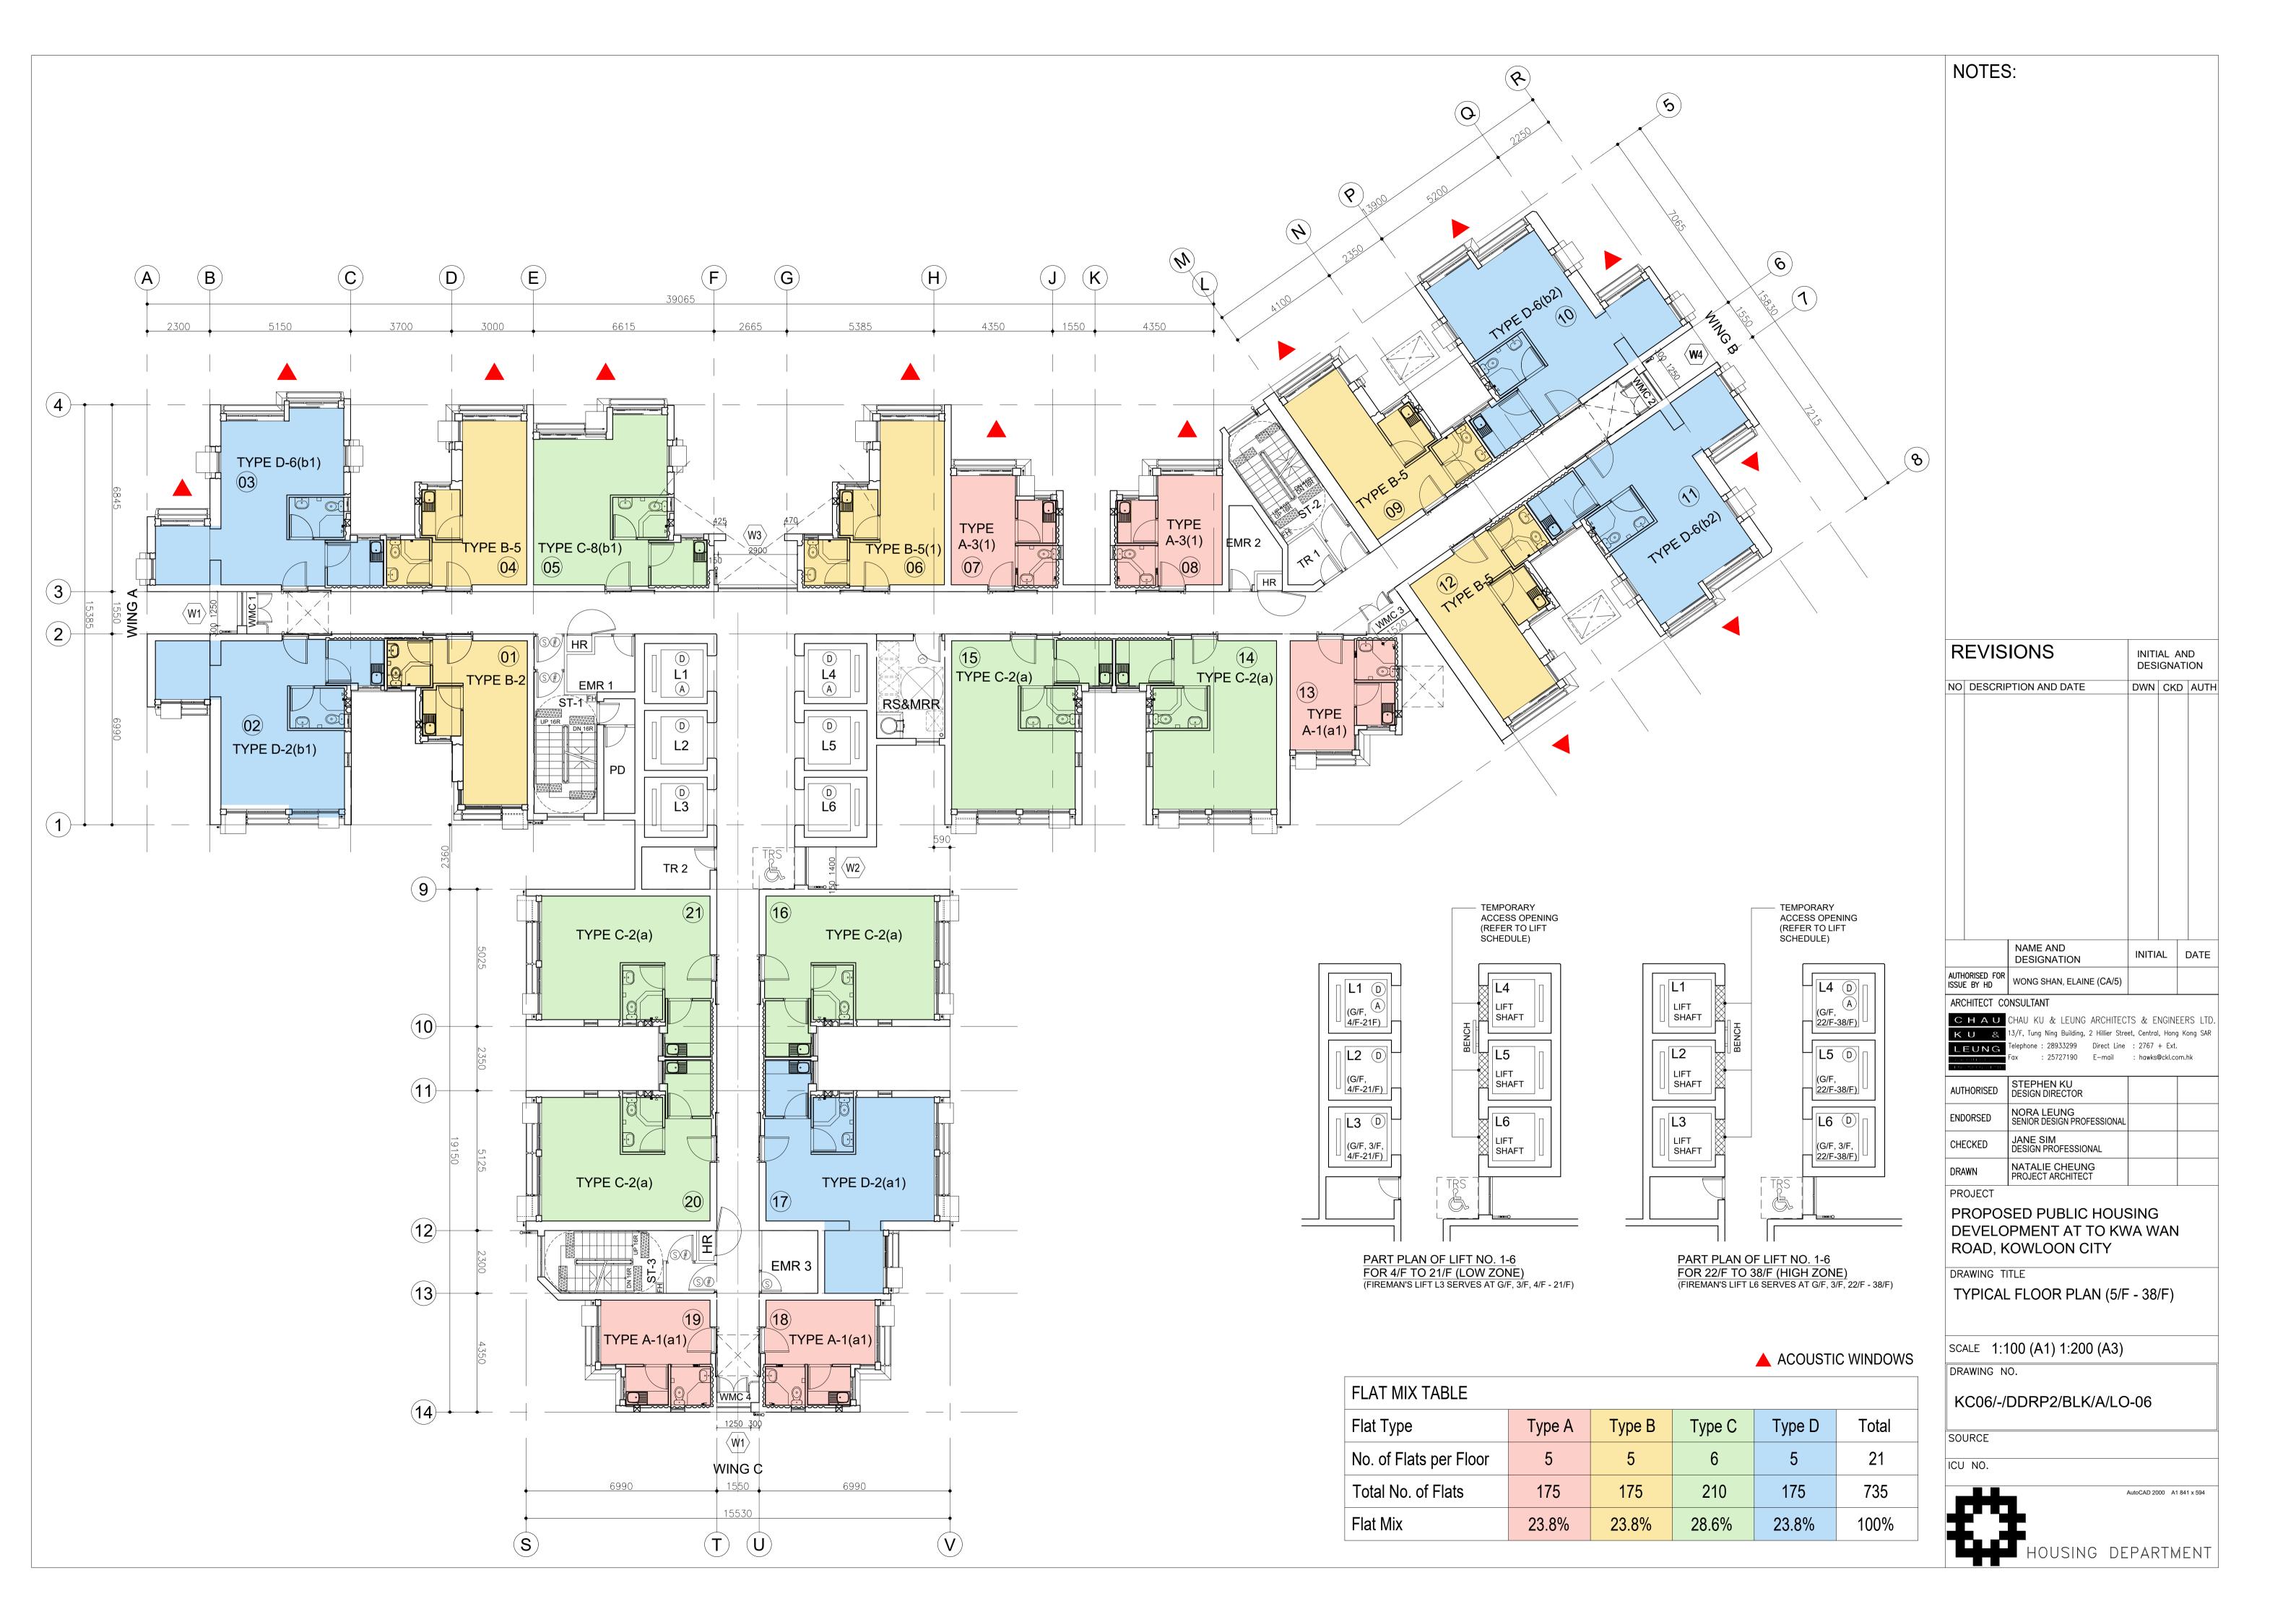

Hong Kong Housing Authority

2. Name of Authorised Agent (if applicable) 獲授權代理人姓名/名稱(如適用)

(□Mr. 先生 /□Mrs. 夫人 /□Miss 小姐 /□Ms. 女士 /□Company 公司 /□Organisation 機構 )

| 3.  | Application Site 申請地點                                                                                |                                                                                                                                                    |
|-----|------------------------------------------------------------------------------------------------------|----------------------------------------------------------------------------------------------------------------------------------------------------|
| (a) | Full address / location / demarcation district and lot number (if applicable) 詳細地址/地點/丈量約份及地段號碼(如適用) | Junction of Sung Wong Toi Road and To Kwa Wan Road                                                                                                 |
| (b) | Site area and/or gross floor area involved<br>涉及的地盤面積及/或總樓面面<br>積                                    | ☑Site area 地盤面積 Gross Site Area: 4,100 sq.m 平方米☑About 約 (Subject to detailed survey) ☑Gross floor area 總樓面面積 Not more than sq.m 平方米☑About 約 36,900 |
| (c) | Area of Government land included (if any) 所包括的政府土地面積(倘有)                                             | 4,100 sq.m 平方米 🗹 About 約                                                                                                                           |

| (d) | Name and number of the related statutory plan(s) 有關法定圖則的名稱及編號  Approved Ma Tau Kok Outline Zoning Plan No. S/K10/30  |                                                         |                                                                                                                                                                                                                                                                   |                                                                |  |  |
|-----|----------------------------------------------------------------------------------------------------------------------|---------------------------------------------------------|-------------------------------------------------------------------------------------------------------------------------------------------------------------------------------------------------------------------------------------------------------------------|----------------------------------------------------------------|--|--|
| (e) | Land use zone(s) involved<br>涉及的土地用途地帶 "Residential (Group A)"                                                       |                                                         |                                                                                                                                                                                                                                                                   |                                                                |  |  |
| (f) | Current use(s)<br>現時用途                                                                                               | 9<br>W                                                  | Former Lok Sin Tong Benevolent Society Transiti<br>Former Kowloon Animal Management Centre of A<br>Conservation Department<br>(If there are any Government, institution or community<br>plan and specify the use and gross floor area)<br>(如有任何政府、機構或社區設施,請在圖則上顯示 | Agriculture Fisheries and facilities, please illustrate on     |  |  |
| 4.  | "Current Land Own                                                                                                    | er" of A <sub>l</sub>                                   | oplication Site 申請地點的「現行土均                                                                                                                                                                                                                                        | 也擁有人」                                                          |  |  |
| The | applicant 申請人 —                                                                                                      |                                                         | , *                                                                                                                                                                                                                                                               |                                                                |  |  |
|     | is the sole "current land ow<br>是唯一的「現行土地擁有                                                                          | mer'' <sup>#&amp;</sup> (ple<br>人」 <sup>#&amp;</sup> (請 | ease proceed to Part 6 and attach documentary proof<br>繼續填寫第6部分,並夾附業權證明文件)。                                                                                                                                                                                       | of ownership).                                                 |  |  |
|     | is one of the "current land owners"* (please attach documentary proof of ownership).<br>是其中一名「現行土地擁有人」* (請夾附業權證明文件)。 |                                                         |                                                                                                                                                                                                                                                                   |                                                                |  |  |
|     | is not a "current land owner" <sup>#</sup> .<br>並不是「現行土地擁有人」 <sup>#</sup> 。                                          |                                                         |                                                                                                                                                                                                                                                                   |                                                                |  |  |
|     | The application site is entir申請地點完全位於政府土                                                                             | ely on Gov<br>地上(請                                      | vernment land (please proceed to Part 6).<br>繼續填寫第 6 部分)。                                                                                                                                                                                                         | 3                                                              |  |  |
| 5.  | Statement on Owner                                                                                                   | a Consor                                                | ot/Notification                                                                                                                                                                                                                                                   |                                                                |  |  |
| э.  |                                                                                                                      |                                                         | T土地擁有人的陳述                                                                                                                                                                                                                                                         |                                                                |  |  |
| (a) | involves a total of                                                                                                  | "c                                                      | 年                                                                                                                                                                                                                                                                 |                                                                |  |  |
| (b) | The applicant 申請人 -                                                                                                  |                                                         |                                                                                                                                                                                                                                                                   |                                                                |  |  |
| (0) | 1.51.51 AS ERSON                                                                                                     | s) of                                                   | "current land owner(s)".                                                                                                                                                                                                                                          |                                                                |  |  |
|     |                                                                                                                      | 170                                                     | 現行土地擁有人」"的同意。                                                                                                                                                                                                                                                     |                                                                |  |  |
|     | Details of consent of                                                                                                | "current la                                             | and owner(s)"# obtained 取得「現行土地擁有人                                                                                                                                                                                                                                | 」"同意的詳情                                                        |  |  |
|     | 「現行土地擁有」R                                                                                                            | legistry who                                            | address of premises as shown in the record of the Land<br>ere consent(s) has/have been obtained<br>冊處記錄已獲得同意的地段號碼/處所地址                                                                                                                                            | Date of consent obtained<br>(DD/MM/YYYY)<br>取得同意的日期<br>(日/月/年) |  |  |
|     |                                                                                                                      |                                                         | 4                                                                                                                                                                                                                                                                 |                                                                |  |  |
|     |                                                                                                                      |                                                         |                                                                                                                                                                                                                                                                   |                                                                |  |  |
|     |                                                                                                                      |                                                         |                                                                                                                                                                                                                                                                   |                                                                |  |  |
|     |                                                                                                                      |                                                         |                                                                                                                                                                                                                                                                   |                                                                |  |  |
|     |                                                                                                                      |                                                         | ce of any box above is insufficient. 如上列仟何方格的空                                                                                                                                                                                                                    |                                                                |  |  |