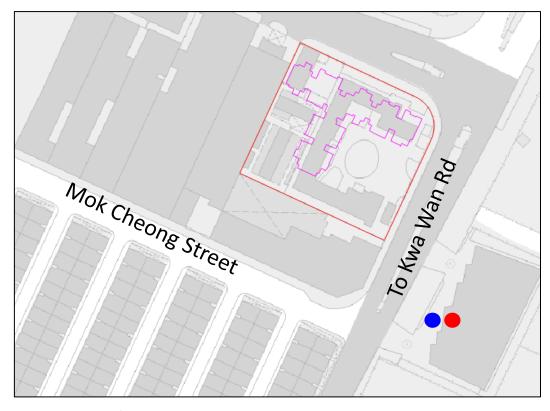

60   | 47    | 48   | 41                | 60        | 47  | 48   | 41  | 65        | 54  | 80    |
| 8K     | 56   | 43    | 55   | 35                | 56        | 43  | 55   | 35  | 60        | 47  | 74    |
| dBA    | 77   | 65    | 69   | 59                | 77        | 65  | 69   | 59  | 79        | 67  | 96    |

#### Notes:

- 1/ The effects of multiple cell units and sound attenuating accessories are excluded in the sound data.
- 2/ Data developed in accordance with Cooling Technology Institute (CTI) ATC-128 for small towers.

The SWL of 96 dB(A) is adopted as the SWL of the cooling towers of Towngas Ma Tau Kok Gas Works

### **Appendix 3.8**

**Site Measurement Results for To Kwa Wan Sewage Pumping Station** 

# Site Measurement Results for To Kwa Wan Road Sewage Pumping Station



Legend:

Louver with noise emission



**Measurement Point** 



Site Boundary



Measurement Date: 21 October 2022

Measurement Start Time: 17:34

L<sub>eq</sub> measured at 3m: 68 dB(A)

### **Appendix 3.9**

**Correspondence with Fixed Noise Sources Owners** 

Cc: @dsd.gov.hk; @dsd.gov.hk

Re: [Internet]Request for Information -Fixed Plant Operation Details of To Kwa Wan Road Pumping Station

Dear

Please be advised that the previously provided information is still valid.

Best Regards,
, DSD
Office:
Mobile:





Subject: [Internet]Request for Information -Fixed Plant Operation Details of To Kwa Wan Road Pumping Station

Serial No.:

This email was delivered via the Internet, which may not be trustworthy as it You are advised not to click the URLs or open the attachment unless you kno