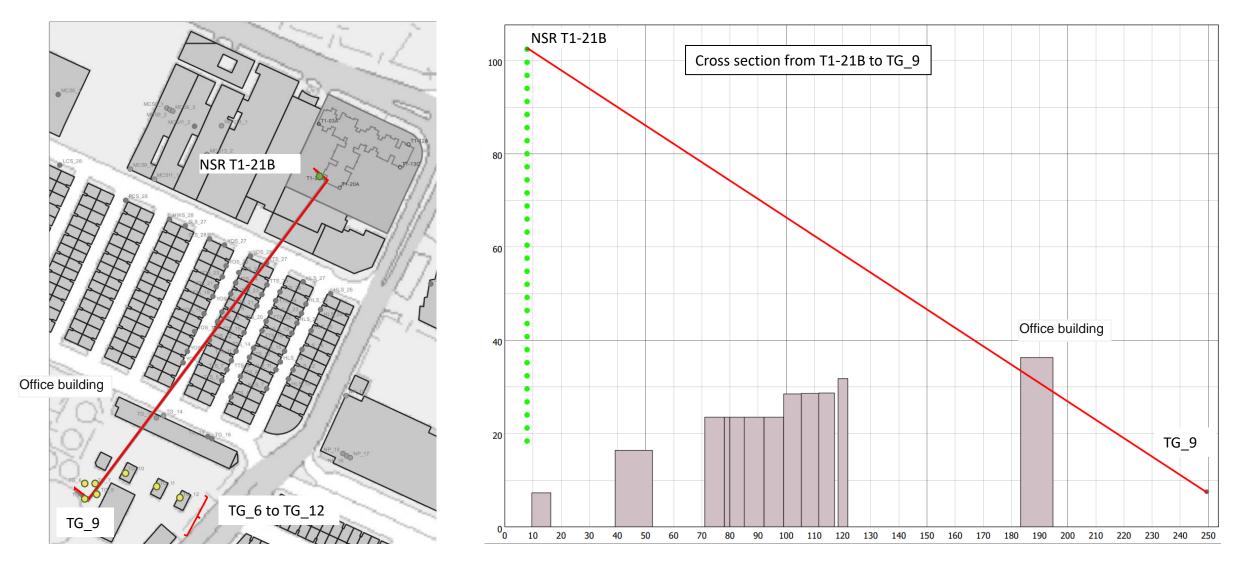

Hong Kong Housing Authority

2. Name of Authorised Agent (if applicable) 獲授權代理人姓名/名稱(如適用)

(□Mr. 先生 /□Mrs. 夫人 /□Miss 小姐 /□Ms. 女士 /□Company 公司 /□Organisation 機構 )

| 3.  | Application Site 申請地點                                                                                |                                                                                                                                                    |
|-----|------------------------------------------------------------------------------------------------------|----------------------------------------------------------------------------------------------------------------------------------------------------|
| (a) | Full address / location / demarcation district and lot number (if applicable) 詳細地址/地點/丈量約份及地段號碼(如適用) | Junction of Sung Wong Toi Road and To Kwa Wan Road                                                                                                 |
| (b) | Site area and/or gross floor area involved<br>涉及的地盤面積及/或總樓面面<br>積                                    | ☑Site area 地盤面積 Gross Site Area: 4,100 sq.m 平方米☑About 約 (Subject to detailed survey) ☑Gross floor area 總樓面面積 Not more than sq.m 平方米☑About 約 36,900 |
| (c) | Area of Government land included (if any) 所包括的政府土地面積(倘有)                                             | 4,100 sq.m 平方米 🗹 About 約                                                                                                                           |

| (d) | Name and number of the related statutory plan(s) 有關法定圖則的名稱及編號  Approved Ma Tau Kok Outline Zoning Plan No. S/K10/30  |                                                         |                                                                                                                                                                                                                                                                   |                                                                |  |  |
|-----|----------------------------------------------------------------------------------------------------------------------|---------------------------------------------------------|-------------------------------------------------------------------------------------------------------------------------------------------------------------------------------------------------------------------------------------------------------------------|----------------------------------------------------------------|--|--|
| (e) | Land use zone(s) involved<br>涉及的土地用途地帶 "Residential (Group A)"                                                       |                                                         |                                                                                                                                                                                                                                                                   |                                                                |  |  |
| (f) | Current use(s)<br>現時用途                                                                                               | 9<br>W                                                  | Former Lok Sin Tong Benevolent Society Transiti<br>Former Kowloon Animal Management Centre of A<br>Conservation Department<br>(If there are any Government, institution or community<br>plan and specify the use and gross floor area)<br>(如有任何政府、機構或社區設施,請在圖則上顯示 | Agriculture Fisheries and facilities, please illustrate on     |  |  |
| 4.  | "Current Land Own                                                                                                    | er" of A <sub>l</sub>                                   | oplication Site 申請地點的「現行土均                                                                                                                                                                                                                                        | 也擁有人」                                                          |  |  |
| The | applicant 申請人 —                                                                                                      |                                                         | , *                                                                                                                                                                                                                                                               |                                                                |  |  |
|     | is the sole "current land ow<br>是唯一的「現行土地擁有                                                                          | mer'' <sup>#&amp;</sup> (ple<br>人」 <sup>#&amp;</sup> (請 | ease proceed to Part 6 and attach documentary proof<br>繼續填寫第6部分,並夾附業權證明文件)。                                                                                                                                                                                       | of ownership).                                                 |  |  |
|     | is one of the "current land owners"* (please attach documentary proof of ownership).<br>是其中一名「現行土地擁有人」* (請夾附業權證明文件)。 |                                                         |                                                                                                                                                                                                                                                                   |                                                                |  |  |
|     | is not a "current land owner" <sup>#</sup> .<br>並不是「現行土地擁有人」 <sup>#</sup> 。                                          |                                                         |                                                                                                                                                                                                                                                                   |                                                                |  |  |
|     | The application site is entir申請地點完全位於政府土                                                                             | ely on Gov<br>地上(請                                      | vernment land (please proceed to Part 6).<br>繼續填寫第 6 部分)。                                                                                                                                                                                                         | 3                                                              |  |  |
| 5.  | Statement on Owner                                                                                                   | a Consor                                                | ot/Notification                                                                                                                                                                                                                                                   |                                                                |  |  |
| э.  |                                                                                                                      |                                                         | T土地擁有人的陳述                                                                                                                                                                                                                                                         |                                                                |  |  |
| (a) | involves a total of                                                                                                  | "c                                                      | 年                                                                                                                                                                                                                                                                 |                                                                |  |  |
| (b) | The applicant 申請人 -                                                                                                  |                                                         |                                                                                                                                                                                                                                                                   |                                                                |  |  |
| (0) | 1.51.51 AS ERSON                                                                                                     | s) of                                                   | "current land owner(s)".                                                                                                                                                                                                                                          |                                                                |  |  |
|     |                                                                                                                      | 170                                                     | 現行土地擁有人」"的同意。                                                                                                                                                                                                                                                     |                                                                |  |  |
|     | Details of consent of                                                                                                | "current la                                             | and owner(s)"# obtained 取得「現行土地擁有人                                                                                                                                                                                                                                | 」"同意的詳情                                                        |  |  |
|     | 「現行土地擁有」R                                                                                                            | legistry who                                            | address of premises as shown in the record of the Land<br>ere consent(s) has/have been obtained<br>冊處記錄已獲得同意的地段號碼/處所地址                                                                                                                                            | Date of consent obtained<br>(DD/MM/YYYY)<br>取得同意的日期<br>(日/月/年) |  |  |
|     |                                                                                                                      |                                                         | 4                                                                                                                                                                                                                                                                 |                                                                |  |  |
|     |                                                                                                                      |                                                         |                                                                                                                                                                                                                                                                   |                                                                |  |  |
|     |                                                                                                                      |                                                         |                                                                                                                                                                                                                                                                   |                                                                |  |  |
|     |                                                                                                                      |                                                         |                                                                                                                                                                                                                                                                   |                                                                |  |  |
|     |                                                                                                                      |                                                         | ce of any box above is insufficient. 如上列仟何方格的空                                                                                                                                                                                                                    |                                                                |  |  |