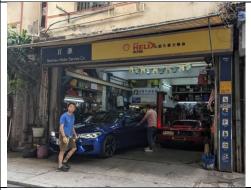

| Total no. of units with exceedance            |
| 70   | Predicted Max Road Traffic Noise Level, dB(A) |
| 100% | Compliance %                                  |
| 70   | ed Max Road Traffic Noise Level, dB(A)        |

# **Appendix 3.1**

Site Survey and Photograph Records of Identified Fixed Plant Noise Sources and Fixed Plant Noise Source Inventory

#### Site Survey and Photograph Records of Identified Fixed Plant Noise Sources





MCS9\_1 to MCS9\_3: Air-cooled Chillers at Mok Cheong Street no. 9 (not in operation)





MCS11\_2: Cooling Tower at Mok Cheong Street no. 11



MCS13\_1 to MCS13\_2 Air-cooled Chillers at Mok Cheong Street no. 13 (not in operation)



SPS: Noise Emitting Facade Louver at To Kwa Wan Road Pumping Station





HLS\_7: Vehicle Workshop at Hok Ling Street



HLS\_11: Vehicle Workshop at Hok Ling Street



HLS\_13: Vehicle Workshop at Hok Ling Street



HLS\_15 Vehicle Workshop at Hok Ling Street



HLS\_16 Vehicle Workshop at Hok Ling Street



HLS\_19: Vehicle Workshop at Hok Ling Street



HLS\_20 & HLS\_22: Vehicle Workshop at Hok Ling Street





HLS\_21 Vehicle Workshop at Hok Ling Street



HLS\_24 & HLS\_26: Vehicle Workshop at Hok Ling Street





HLS\_27: Vehicle Workshop at Hok Ling Street



TTS\_4: Vehicle Workshop at Tsun Fat Street



TTS\_5 & TTS\_7: Vehicle Workshop at Tsun Fat Street



TTS\_10 & TTS\_8: Vehicle Workshop at Tsun Fat Street



TTS\_12 & TTS\_14: Vehicle Workshop at Tsun Fat Street





TTS\_13: Vehicle Workshop at Tsun Fat Street



TTS\_18: Vehicle Workshop at Tsun Fat Street



TTS\_19: Vehicle Workshop at