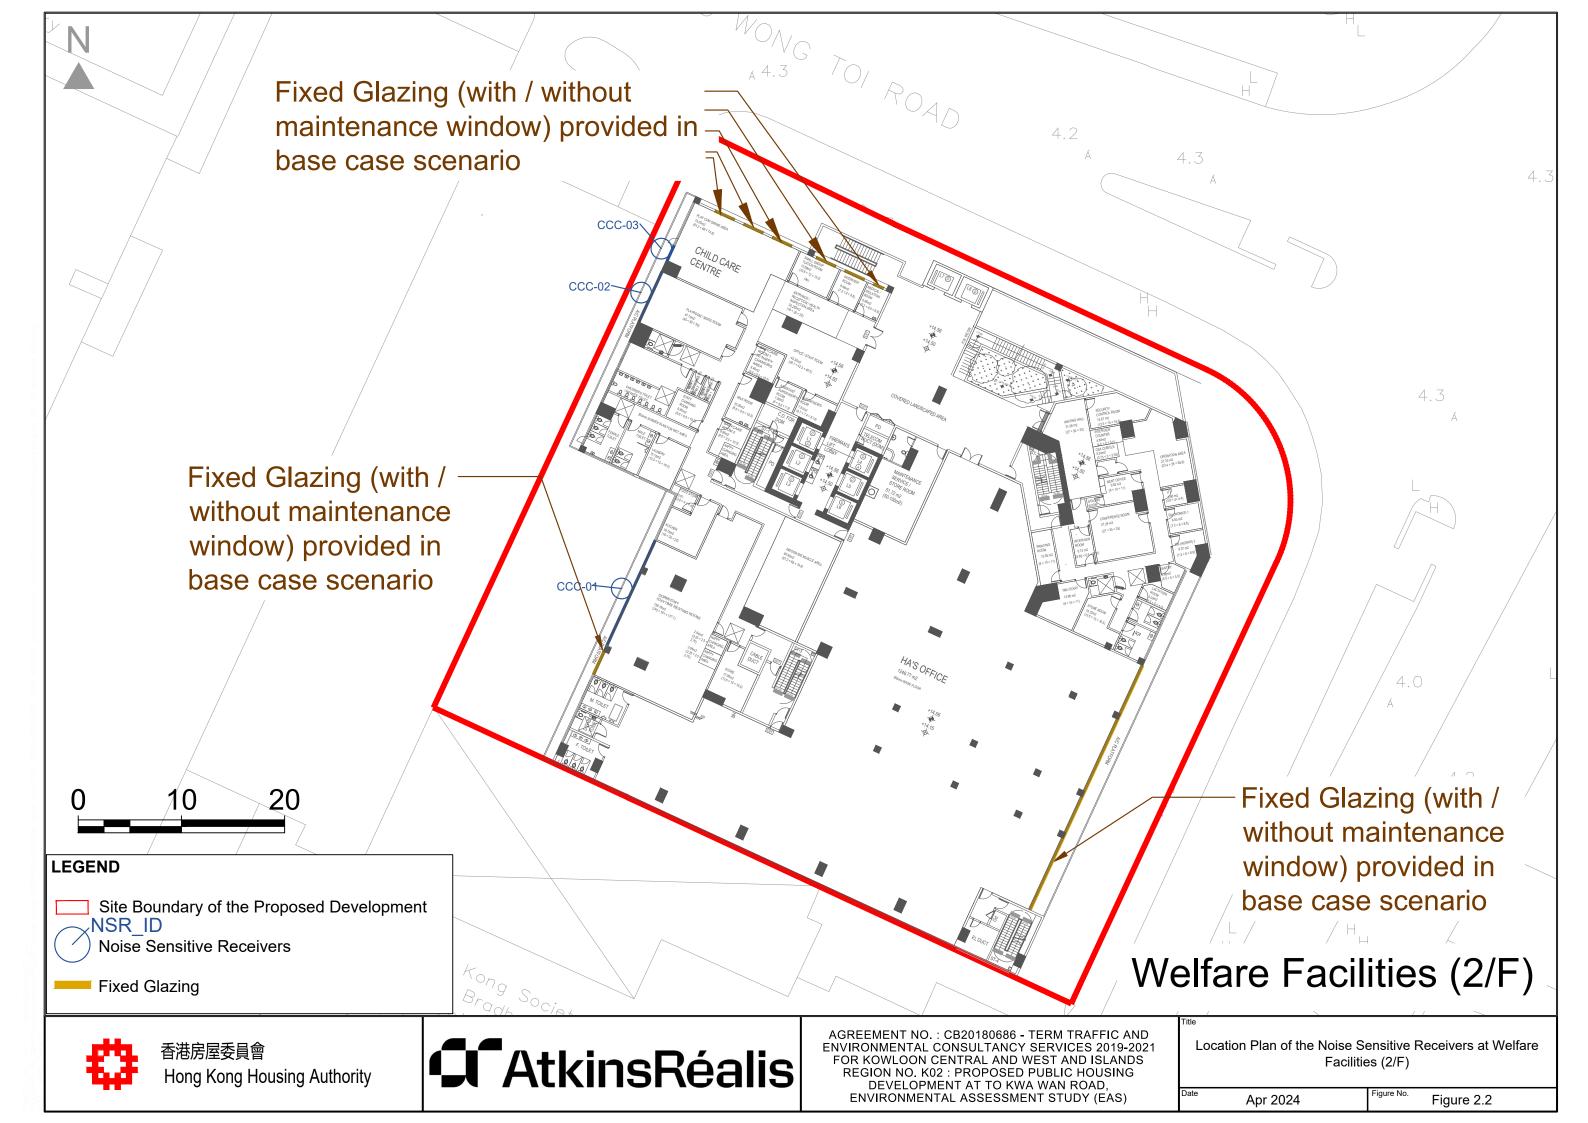

ue to vehicular emissions and chimney emissions have been reviewed. No adverse air quality impacts due to vehicular emissions and chimney emissions are anticipated as the recommended buffer distances stipulated in the HKPSG can be met for the proposed development.
- 5.2.2. The sewage pumping station in operation in the vicinity is fully enclosed. A site survey was conducted, and no odour was perceived and no odour generating activity was observed during the patrol. No adverse odour nuisance to the potential ASRs within the Site is anticipated.



## **Figures**

# Figures 1.1

**Location of the Proposed Development** 



Location Plan of Representative Noise Sensitive Receivers at (Residential Floor)



Location Plan of Representative Noise Sensitive Receivers (Welfare Facilities at 2/F)



Location Plan of Representative Noise Sensitive Receivers (Welfare Facilities at 3/F)



**Location Plan of Proposed Noise Mitigation Measures** (Residential Floor)



## Figure 3.1

**Locations of Identified Fixed Plant Noise Sources** 





#### Figure 3.2

**Location of Representation Noise Sensitive Receivers for Fixed Plant Noise Impact Assessment** 



#### Figure 4.1

Air Quality Setback from nearby Industrial Chimneys and Portal Emission Sources (Residential)



#### Figure 4.2

Air Quality Setback from nearby Industrial Chimneys and Portal Emission Sources (Social Welfare at 2/F)



#### Figure 4.3

Air Quality Setback from nearby Industrial Chimneys and Portal Emission Sources (Social Welfare at 3/F)



## **Appendices**



# **Appendix 1.1**

**Development Layout Plans**