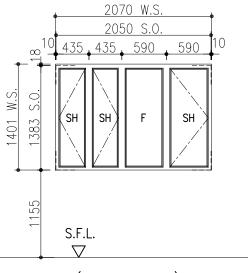

| (i) For Type (i) application 供第(i)類申請                              |                                                                                                                                                                         |                |                               |        |        |             |
|--------------------------------------------------------------------|-------------------------------------------------------------------------------------------------------------------------------------------------------------------------|----------------|-------------------------------|--------|--------|-------------|
| (a) Total floor area involved 涉及的總樓面面積                             |                                                                                                                                                                         |                |                               | sq.m   | 平方米    | 4           |
| (b) Proposed<br>use(s)/development<br>擬議用途/發展                      | (If there are any Government, institution or community facilities, please illustrate on plan and spe the use and gross floor area) (如有任何政府、機構或社區設施,請在圖則上顯示,並註明用途及總樓面面積) |                |                               |        |        |             |
| (c) Number of storeys involved<br>涉及層數                             |                                                                                                                                                                         |                | Number of units inv<br>涉及單位數目 | olved  |        |             |
|                                                                    | Domestic p                                                                                                                                                              | part 住用部分      |                               | sq.m 平 | 方米     | □About 約    |
| (d) Proposed floor area<br>擬議樓面面積                                  | Non-dome:                                                                                                                                                               | stic part 非住用語 | 部分                            | sq.m 瑾 | 方米     | □About 約    |
|                                                                    | Total 總計                                                                                                                                                                |                |                               | sq.m 平 | 方米     | □About 約    |
| (e) Proposed uses of different                                     | Floor(s)<br>樓層                                                                                                                                                          | Current us     | se(s) 現時用途                    | Pr     | oposed | use(s) 擬議用途 |
| floors (if applicable)<br>不同樓層的擬議用途(如適<br>用)                       |                                                                                                                                                                         | ¥7             |                               |        |        |             |
| (Please use separate sheets if the space provided is insufficient) |                                                                                                                                                                         |                |                               | 5      |        |             |
| (如所提供的空間不足,請另頁說<br>明)                                              | 30                                                                                                                                                                      |                |                               |        |        |             |