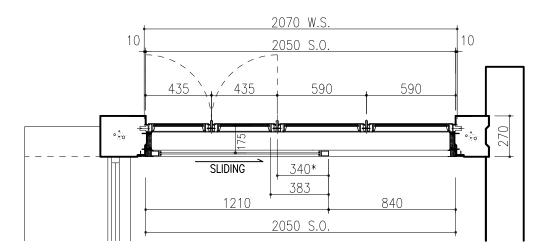

| (i) For Type (i) application 供第(i)類申請                              |                                                                                                                                                                         |                |                               |        |        |             |
|--------------------------------------------------------------------|-------------------------------------------------------------------------------------------------------------------------------------------------------------------------|----------------|-------------------------------|--------|--------|-------------|
| (a) Total floor area involved 涉及的總樓面面積                             |                                                                                                                                                                         |                |                               | sq.m   | 平方米    | 4           |
| (b) Proposed<br>use(s)/development<br>擬議用途/發展                      | (If there are any Government, institution or community facilities, please illustrate on plan and spe the use and gross floor area) (如有任何政府、機構或社區設施,請在圖則上顯示,並註明用途及總樓面面積) |                |                               |        |        |             |
| (c) Number of storeys involved<br>涉及層數                             |                                                                                                                                                                         |                | Number of units inv<br>涉及單位數目 | olved  |        |             |
|                                                                    | Domestic p                                                                                                                                                              | part 住用部分      |                               | sq.m 平 | 方米     | □About 約    |
| (d) Proposed floor area<br>擬議樓面面積                                  | Non-dome:                                                                                                                                                               | stic part 非住用語 | 部分                            | sq.m 瑾 | 方米     | □About 約    |
|                                                                    | Total 總計                                                                                                                                                                |                |                               | sq.m 平 | 方米     | □About 約    |
| (e) Proposed uses of different                                     | Floor(s)<br>樓層                                                                                                                                                          | Current us     | se(s) 現時用途                    | Pr     | oposed | use(s) 擬議用途 |
| floors (if applicable)<br>不同樓層的擬議用途(如適<br>用)                       |                                                                                                                                                                         | ¥7             |                               |        |        |             |
| (Please use separate sheets if the space provided is insufficient) |                                                                                                                                                                         |                |                               | 5      |        |             |
| (如所提供的空間不足,請另頁說<br>明)                                              | 30                                                                                                                                                                      |                |                               |        |        |             |