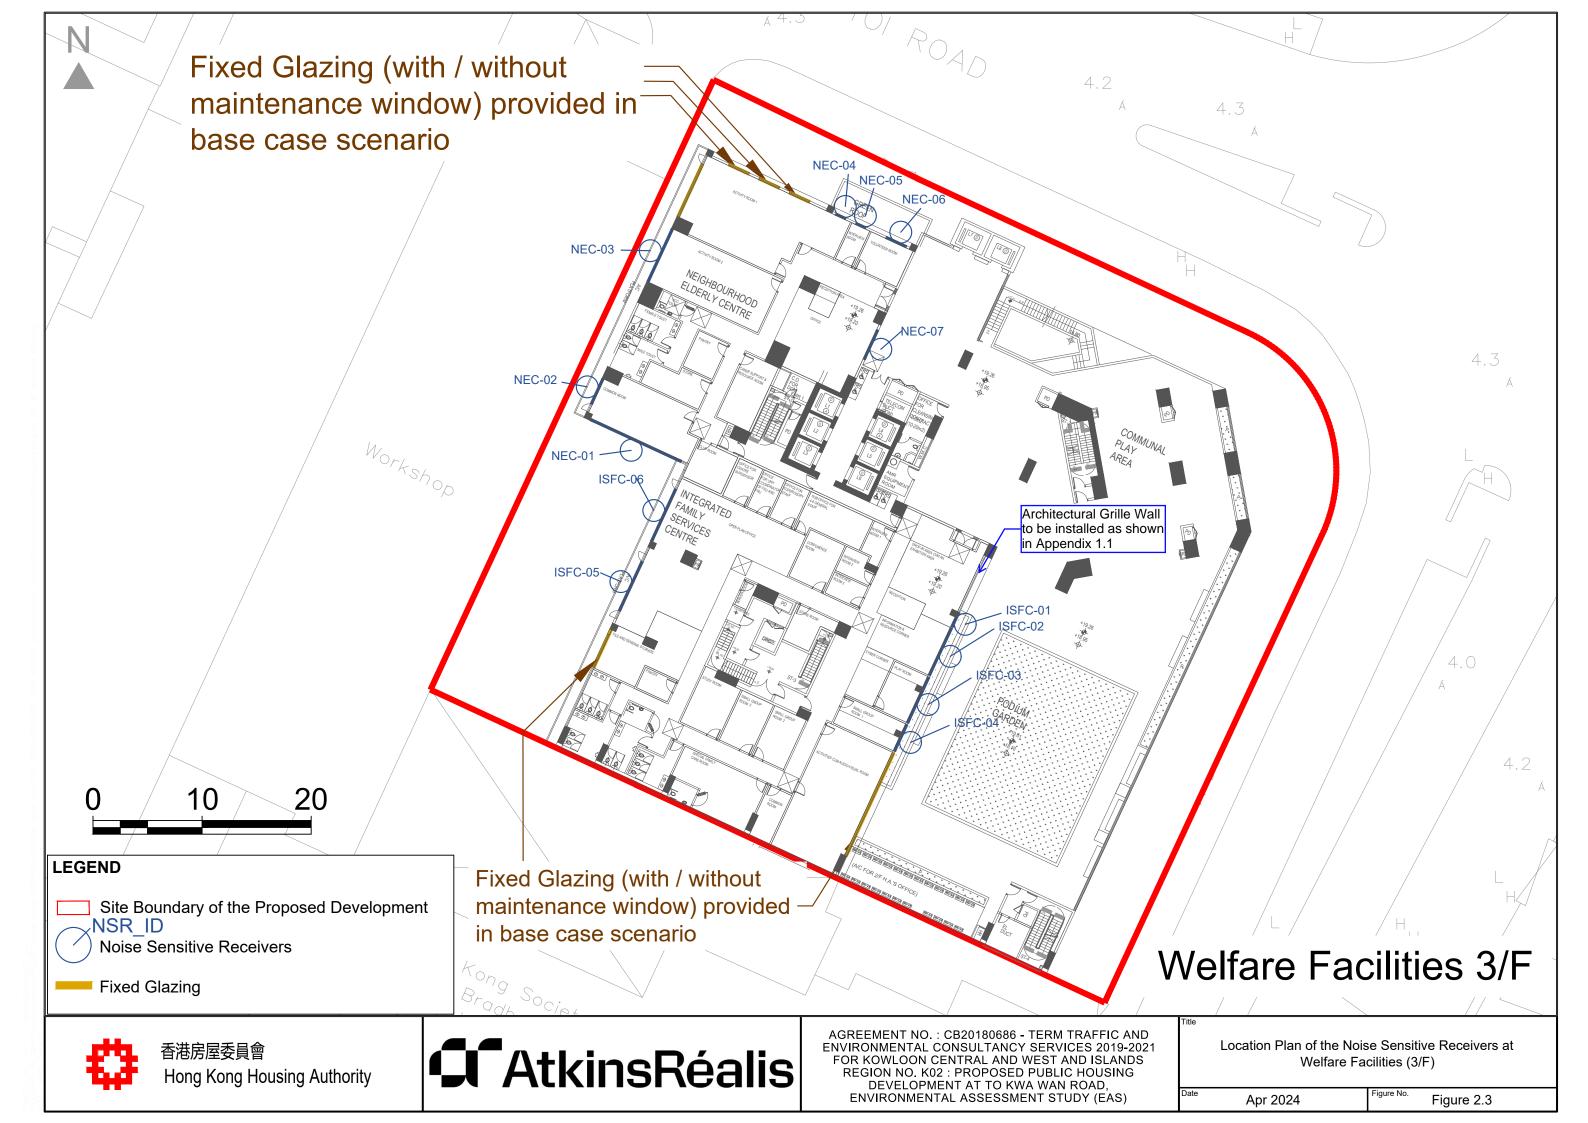

y impacts due to vehicular emissions and chimney emissions are anticipated as the recommended buffer distances stipulated in the HKPSG can be met for the proposed development.
- 5.2.2. The sewage pumping station in operation in the vicinity is fully enclosed. A site survey was conducted, and no odour was perceived and no odour generating activity was observed during the patrol. No adverse odour nuisance to the potential ASRs within the Site is anticipated.



## **Figures**

# Figures 1.1

**Location of the Proposed Development** 



Location Plan of Representative Noise Sensitive Receivers at (Residential Floor)



Location Plan of Representative Noise Sensitive Receivers (Welfare Facilities at 2/F)



Location Plan of Representative Noise Sensitive Receivers (Welfare Facilities at 3/F)



**Location Plan of Proposed Noise Mitigation Measures** (Residential Floor)



## Figure 3.1

**Locations of Identified Fixed Plant Noise Sources** 





#### Figure 3.2

**Location of Representation Noise Sensitive Receivers for Fixed Plant Noise Impact Assessment** 



#### Figure 4.1

Air Quality Setback from nearby Industrial Chimneys and Portal Emission Sources (Residential)



#### Figure 4.2

Air Quality Setback from nearby Industrial Chimneys and Portal Emission Sources (Social Welfare at 2/F)



#### Figure 4.3

Air Quality Setback from nearby Industrial Chimneys and Portal Emission Sources (Social Welfare at 3/F)



## **Appendices**



# **Appendix 1.1**

**Development Layout Plans** 









## **Appendix 2.1**

**Traffic Forecast Data (Year 2044)** 

Year 2044 Traffic Data