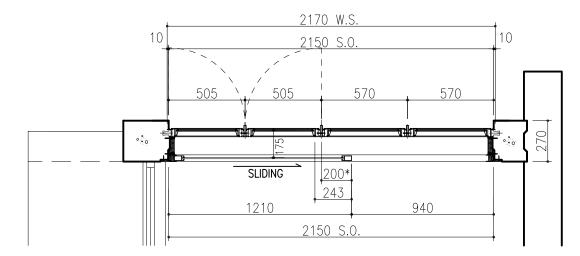

this technical note/ more refined estimation of the noise attenuation value is required during the interim period, further discussion with Environmental Protection Department (EPD) is required on project basis.

#### **Annex A**

**MFD** with Acoustic Window



TYPE A-3 FLAT (WITH ACOUSTIC WINDOW)
SCALE 1:50(A3)



PART PLAN FOR ACOUSTIC WINDOW SCALE 1:25(A3)



ELEVATION (OUTER LAYER)
SCALE 1:50(A3)



SIDE ELEVATION—LIVING ROOM
SCALE 1:50(A3)



ELEVATION (INNER LAYER)
SCALE 1:50(A3)

IFA(LZ): 9.40 $m^2$ 

IFA(HZ): 9.62m<sup>2</sup>

NOTE: ELEVATIONS VIEWED FROM INSIDE

F — FIXED WINDOW

TH - TOP HUNG WINDOW

SH - SIDE HUNG WINDOW

S.O. - STRUCTURAL OPENING

W.S. - WINDOW DIMENSION

MODULAR FLAT WITH ACOUSTIC WINDOW TYPE A - 3 FLAT



TYPE B-5 FLAT (WITH ACOUSTIC WINDOW) SCALE 1:50(A3)



PART PLAN FOR ACOUSTIC WINDOW SCALE 1:25(A3)



ELEVATION (OUTER LAYER)
SCALE 1:50(A3)



SIDE ELEVATION—LIVING ROOM
SCALE 1:50(A3)



SCALE 1:50(A3)

IFA(LZ): 15.84m<sup>2</sup>

IFA(HZ): 16.17m<sup>2</sup>

NOTE: ELEVATIONS VIEWED FROM INSIDE

F — FIXED WINDOW

TH - TOP HUNG WINDOW

SH - SIDE HUNG WINDOW

S.O. – STRUCTURAL OPENING

W.S. - WINDOW DIMENSION

# MODULAR FLAT WITH ACOUSTIC WINDOW TYPE B - 5 FLAT



TYPE C-8 FLAT (WITH ACOUSTIC WINDOW) SCALE 1:50(A3)



ELEVATION—BEDROOM (OUTER LAYER)
SCALE 1:50(A3)



ELEVATION—BEDROOM (INNER LAYER)
SCALE 1:50(A3)



ELEVATION—LIVING ROOM (OUTER LAYER)
SCALE 1:50(A3)



ELEVATION—LIVING ROOM (INNER LAYER)
SCALE 1:50(A3)

IFA(LZ)

IFA(HZ)

-LIVING: 17.14m<sup>2</sup>
-BR1: 5.89m<sup>2</sup>

-LIVING: 17.48m<sup>2</sup>
-BR1: 5.89m<sup>2</sup