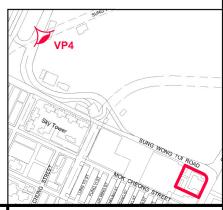

ght Restriction at 100mPD



PHOTOMONTAGE AT VIEWING POINT 2 (VIEW FROM NORTH POINT PUBLIC PIER)



PLAN 7

DATE:

11. 4. 2024



Comparison of OZP - compliant Scheme and Proposed Scheme



#### LEGEND:

---- Building Height Restriction at 100mPD

Differences between the OZP - compliant Scheme and Proposed Scheme

TAU KOK

Gard Waterfort

Sewige Is

Wyor Gardens Feny Pier

WA WAN

To Kwa Wan

To Kwa Wan

PHOTOMONTAGE AT VIEWING POINT 3
(VIEW FROM KAI TAK ELEVATED
LANDSCAPED DECK)



PLAN 8

DATE:

11. 4. 2024

24\_0231KLN\_VP3



#### Comparison of OZP - compliant Scheme and Proposed Scheme



#### LEGEND:

----

Building Height Restriction at 100mPD



Differences between the OZP - compliant Scheme and Proposed Scheme

PHOTOMONTAGE AT VIEWING POINT 4 (VIEW FROM SUNG WONG TOI PLAYGROUND)





PLAN 9

DATE:

5. 3. 2024



Comparison of OZP - compliant Scheme and Proposed Scheme



➤ The Proposed Urban Renewal Authority's Development Schemes (KC-018 & KC-019) (120 mPD)

 The Proposed Hong Kong Housing Society's Dedicated Rehousing Estate (100 mPD)

#### LEGEND:

Building Height Restriction at 100mPD



PHOTOMONTAGE AT VIEWING POINT 5 (VIEW FROM PLANNED OPEN SPACE AT SAN MA TAU STREET)



**PLAN 10** 

DATE:

5. 3. 2024

#### **Existing View**



Comparison of OZP - compliant Scheme and Proposed Scheme



The Proposed Hotel, Office and Commercial Development (Planning Application No. A/K22/28) (about 57-60.15 mPD)

#### LEGEND:

---- Building Height Restriction at 100mPD

Differences between the OZP - compliant Scheme and Proposed Scheme

PHOTOMONTAGE AT VIEWING POINT 6 (VIEW