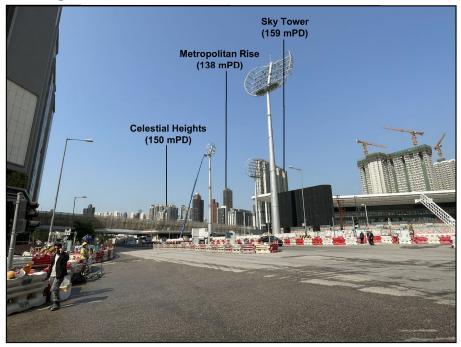

Hong Kong Housing Authority

2. Name of Authorised Agent (if applicable) 獲授權代理人姓名/名稱(如適用)

(□Mr. 先生 /□Mrs. 夫人 /□Miss 小姐 /□Ms. 女士 /□Company 公司 /□Organisation 機構 )

| 3.  | Application Site 申請地點                                                                                |                                                                                                                                                    |
|-----|------------------------------------------------------------------------------------------------------|----------------------------------------------------------------------------------------------------------------------------------------------------|
| (a) | Full address / location / demarcation district and lot number (if applicable) 詳細地址/地點/丈量約份及地段號碼(如適用) | Junction of Sung Wong Toi Road and To Kwa Wan Road                                                                                                 |
| (b) | Site area and/or gross floor area involved<br>涉及的地盤面積及/或總樓面面<br>積                                    | ☑Site area 地盤面積 Gross Site Area: 4,100 sq.m 平方米☑About 約 (Subject to detailed survey) ☑Gross floor area 總樓面面積 Not more than sq.m 平方米☑About 約 36,900 |
| (c) | Area of Government land included (if any) 所包括的政府土地面積(倘有)                                             | 4,100 sq.m 平方米 🗹 About 約                                                                                                                           |

| (d) | Name and number of the related statutory plan(s) 有關法定圖則的名稱及編號  Approved Ma Tau Kok Outline Zoning Plan No. S/K10/30  |                                                         |                                                                                                                                                                                                                                                                   |                                                                |  |  |
|-----|----------------------------------------------------------------------------------------------------------------------|---------------------------------------------------------|-------------------------------------------------------------------------------------------------------------------------------------------------------------------------------------------------------------------------------------------------------------------|----------------------------------------------------------------|--|--|
| (e) | Land use zone(s) involved<br>涉及的土地用途地帶 "Residential (Group A)"                                                       |                                                         |                                                                                                                                                                                                                                                                   |                                                                |  |  |
| (f) | Current use(s)<br>現時用途                                                                                               | 9<br>W                                                  | Former Lok Sin Tong Benevolent Society Transiti<br>Former Kowloon Animal Management Centre of A<br>Conservation Department<br>(If there are any Government, institution or community<br>plan and specify the use and gross floor area)<br>(如有任何政府、機構或社區設施,請在圖則上顯示 | Agriculture Fisheries and facilities, please illustrate on     |  |  |
| 4.  | "Current Land Own                                                                                                    | er" of A <sub>l</sub>                                   | oplication Site 申請地點的「現行土均                                                                                                                                                                                                                                        | 也擁有人」                                                          |  |  |
| The | applicant 申請人 —                                                                                                      |                                                         | , *                                                                                                                                                                                                                                                               |                                                                |  |  |
|     | is the sole "current land ow<br>是唯一的「現行土地擁有                                                                          | mer'' <sup>#&amp;</sup> (ple<br>人」 <sup>#&amp;</sup> (請 | ease proceed to Part 6 and attach documentary proof<br>繼續填寫第6部分,並夾附業權證明文件)。                                                                                                                                                                                       | of ownership).                                                 |  |  |
|     | is one of the "current land owners"* (please attach documentary proof of ownership).<br>是其中一名「現行土地擁有人」* (請夾附業權證明文件)。 |                                                         |                                                                                                                                                                                                                                                                   |                                                                |  |  |
|     | is not a "current land owner" <sup>#</sup> .<br>並不是「現行土地擁有人」 <sup>#</sup> 。                                          |                                                         |                                                                                                                                                                                                                                                                   |                                                                |  |  |
|     | The application site is entir申請地點完全位於政府土                                                                             | ely on Gov<br>地上(請                                      | vernment land (please proceed to Part 6).<br>繼續填寫第 6 部分)。                                                                                                                                                                                                         | 3                                                              |  |  |
| 5.  | Statement on Owner                                                                                                   | a Consor                                                | ot/Notification                                                                                                                                                                                                                                                   |                                                                |  |  |
| э.  |                                                                                                                      |                                                         | T土地擁有人的陳述                                                                                                                                                                                                                                                         |                                                                |  |  |
| (a) | involves a total of                                                                                                  | "c                                                      | 年                                                                                                                                                                                                                                                                 |                                                                |  |  |
| (b) | The applicant 申請人 -                                                                                                  |                                                         |                                                                                                                                                                                                                                                                   |                                                                |  |  |
| (0) | 1.51.51 AS ERSON                                                                                                     | s) of                                                   | "current land owner(s)".                                                                                                                                                                                                                                          |                                                                |  |  |
|     |                                                                                                                      | 170                                                     | 現行土地擁有人」"的同意。                                                                                                                                                                                                                                                     |                                                                |  |  |
|     | Details of consent of                                                                                                | "current la                                             | and owner(s)"# obtained 取得「現行土地擁有人                                                                                                                                                                                                                                | 」"同意的詳情                                                        |  |  |
|     | 「現行土地擁有」R                                                                                                            | legistry who                                            | address of premises as shown in the record of the Land<br>ere consent(s) has/have been obtained<br>冊處記錄已獲得同意的地段號碼/處所地址                                                                                                                                            | Date of consent obtained<br>(DD/MM/YYYY)<br>取得同意的日期<br>(日/月/年) |  |  |
|     |                                                                                                                      |                                                         | 4                                                                                                                                                                                                                                                                 |                                                                |  |  |
|     |                                                                                                                      |                                                         |                                                                                                                                                                                                                                                                   |                                                                |  |  |
|     |                                                                                                                      |                                                         |                                                                                                                                                                                                                                                                   |                                                                |  |  |
|     |                                                                                                                      |                                                         |                                                                                                                                                                                                                                                                   |                                                                |  |  |
|     |                                                                                                                      |                                                         | ce of any box above is insufficient. 如上列仟何方格的空                                                                                                                                                                                                                    |                                                                |  |  |