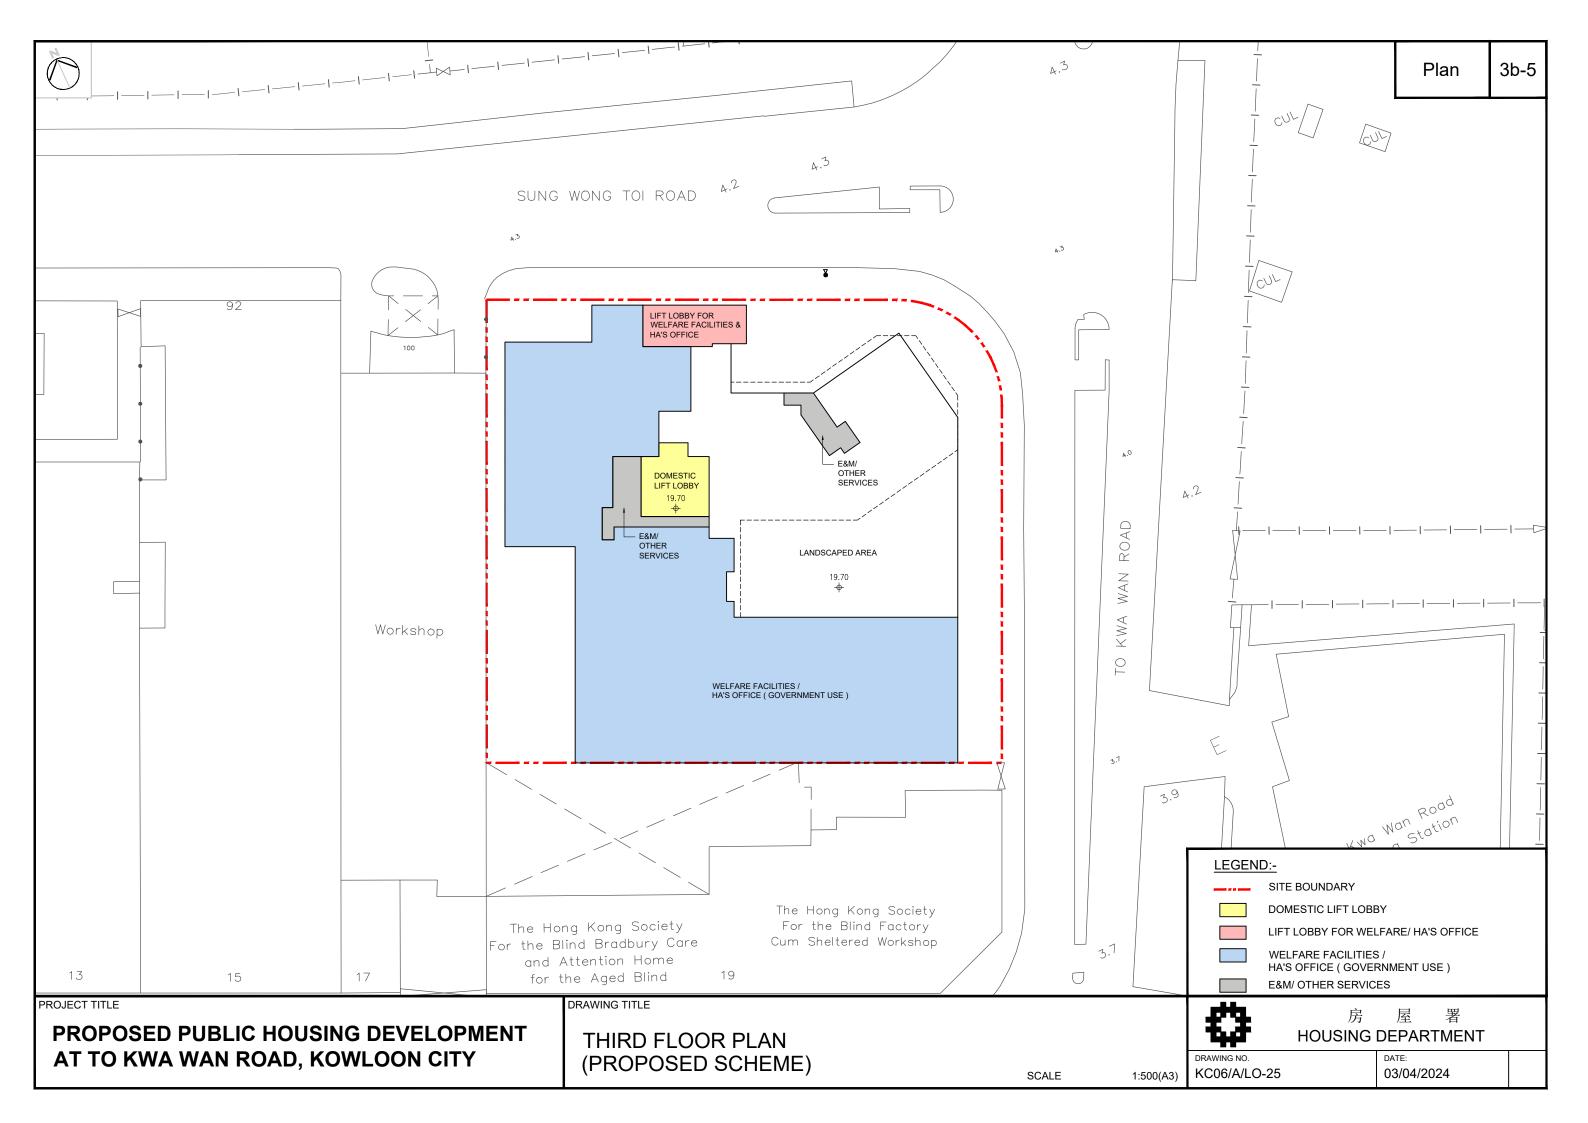

Hong Kong Housing Authority

2. Name of Authorised Agent (if applicable) 獲授權代理人姓名/名稱(如適用)

(□Mr. 先生 /□Mrs. 夫人 /□Miss 小姐 /□Ms. 女士 /□Company 公司 /□Organisation 機構 )

| 3.  | Application Site 申請地點                                                                                |                                                                                                                                                    |
|-----|------------------------------------------------------------------------------------------------------|----------------------------------------------------------------------------------------------------------------------------------------------------|
| (a) | Full address / location / demarcation district and lot number (if applicable) 詳細地址/地點/丈量約份及地段號碼(如適用) | Junction of Sung Wong Toi Road and To Kwa Wan Road                                                                                                 |
| (b) | Site area and/or gross floor area involved<br>涉及的地盤面積及/或總樓面面<br>積                                    | ☑Site area 地盤面積 Gross Site Area: 4,100 sq.m 平方米☑About 約 (Subject to detailed survey) ☑Gross floor area 總樓面面積 Not more than sq.m 平方米☑About 約 36,900 |
| (c) | Area of Government land included (if any) 所包括的政府土地面積(倘有)                                             | 4,100 sq.m 平方米 🗹 About 約                                                                                                                           |

| (d) | Name and number of the related statutory plan(s) 有關法定圖則的名稱及編號  Approved Ma Tau Kok Outline Zoning Plan No. S/K10/30  |                                                         |                                                                                                                                                                                                                                                                   |                                                                |  |  |
|-----|----------------------------------------------------------------------------------------------------------------------|---------------------------------------------------------|-------------------------------------------------------------------------------------------------------------------------------------------------------------------------------------------------------------------------------------------------------------------|----------------------------------------------------------------|--|--|
| (e) | Land use zone(s) involved<br>涉及的土地用途地帶 "Residential (Group A)"                                                       |                                                         |                                                                                                                                                                                                                                                                   |                                                                |  |  |
| (f) | Current use(s)<br>現時用途                                                                                               | 9<br>W                                                  | Former Lok Sin Tong Benevolent Society Transiti<br>Former Kowloon Animal Management Centre of A<br>Conservation Department<br>(If there are any Government, institution or community<br>plan and specify the use and gross floor area)<br>(如有任何政府、機構或社區設施,請在圖則上顯示 | Agriculture Fisheries and facilities, please illustrate on     |  |  |
| 4.  | "Current Land Own                                                                                                    | er" of A <sub>l</sub>                                   | oplication Site 申請地點的「現行土均                                                                                                                                                                                                                                        | 也擁有人」                                                          |  |  |
| The | applicant 申請人 —                                                                                                      |                                                         | , *                                                                                                                                                                                                                                                               |                                                                |  |  |
|     | is the sole "current land ow<br>是唯一的「現行土地擁有                                                                          | mer'' <sup>#&amp;</sup> (ple<br>人」 <sup>#&amp;</sup> (請 | ease proceed to Part 6 and attach documentary proof<br>繼續填寫第6部分,並夾附業權證明文件)。                                                                                                                                                                                       | of ownership).                                                 |  |  |
|     | is one of the "current land owners"* (please attach documentary proof of ownership).<br>是其中一名「現行土地擁有人」* (請夾附業權證明文件)。 |                                                         |                                                                                                                                                                                                                                                                   |                                                                |  |  |
|     | is not a "current land owner" <sup>#</sup> .<br>並不是「現行土地擁有人」 <sup>#</sup> 。                                          |                                                         |                                                                                                                                                                                                                                                                   |                                                                |  |  |
|     | The application site is entir申請地點完全位於政府土                                                                             | ely on Gov<br>地上(請                                      | vernment land (please proceed to Part 6).<br>繼續填寫第 6 部分)。                                                                                                                                                                                                         | 3                                                              |  |  |
| 5.  | Statement on Owner                                                                                                   | a Consor                                                | ot/Notification                                                                                                                                                                                                                                                   |                                                                |  |  |
| э.  |                                                                                                                      |                                                         | T土地擁有人的陳述                                                                                                                                                                                                                                                         |                                                                |  |  |
| (a) | involves a total of                                                                                                  | "c                                                      | 年                                                                                                                                                                                                                                                                 |                                                                |  |  |
| (b) | The applicant 申請人 -                                                                                                  |                                                         |                                                                                                                                                                                                                                                                   |                                                                |  |  |
| (0) | 1.51.51 AS ERSON                                                                                                     | s) of                                                   | "current land owner(s)".                                                                                                                                                                                                                                          |                                                                |  |  |
|     |                                                                                                                      | 170                                                     | 現行土地擁有人」"的同意。                                                                                                                                                                                                                                                     |                                                                |  |  |
|     | Details of consent of                                                                                                | "current la                                             | and owner(s)"# obtained 取得「現行土地擁有人                                                                                                                                                                                                                                | 」"同意的詳情                                                        |  |  |
|     | 「現行土地擁有」R                                                                                                            | legistry who                                            | address of premises as shown in the record of the Land<br>ere consent(s) has/have been obtained<br>冊處記錄已獲得同意的地段號碼/處所地址                                                                                                                                            | Date of consent obtained<br>(DD/MM/YYYY)<br>取得同意的日期<br>(日/月/年) |  |  |
|     |                                                                                                                      |                                                         | 4                                                                                                                                                                                                                                                                 |                                                                |  |  |
|     |                                                                                                                      |                                                         |                                                                                                                                                                                                                                                                   |                                                                |  |  |
|     |                                                                                                                      |                                                         |                                                                                                                                                                                                                                                                   |                                                                |  |  |
|     |                                                                                                                      |                                                         |                                                                                                                                                                                                                                                                   |                                                                |  |  |
|     |                                                                                                                      |                                                         | ce of any box above is insufficient. 如上列仟何方格的空                                                                                                                                                                                                                    |                                                                |  |  |