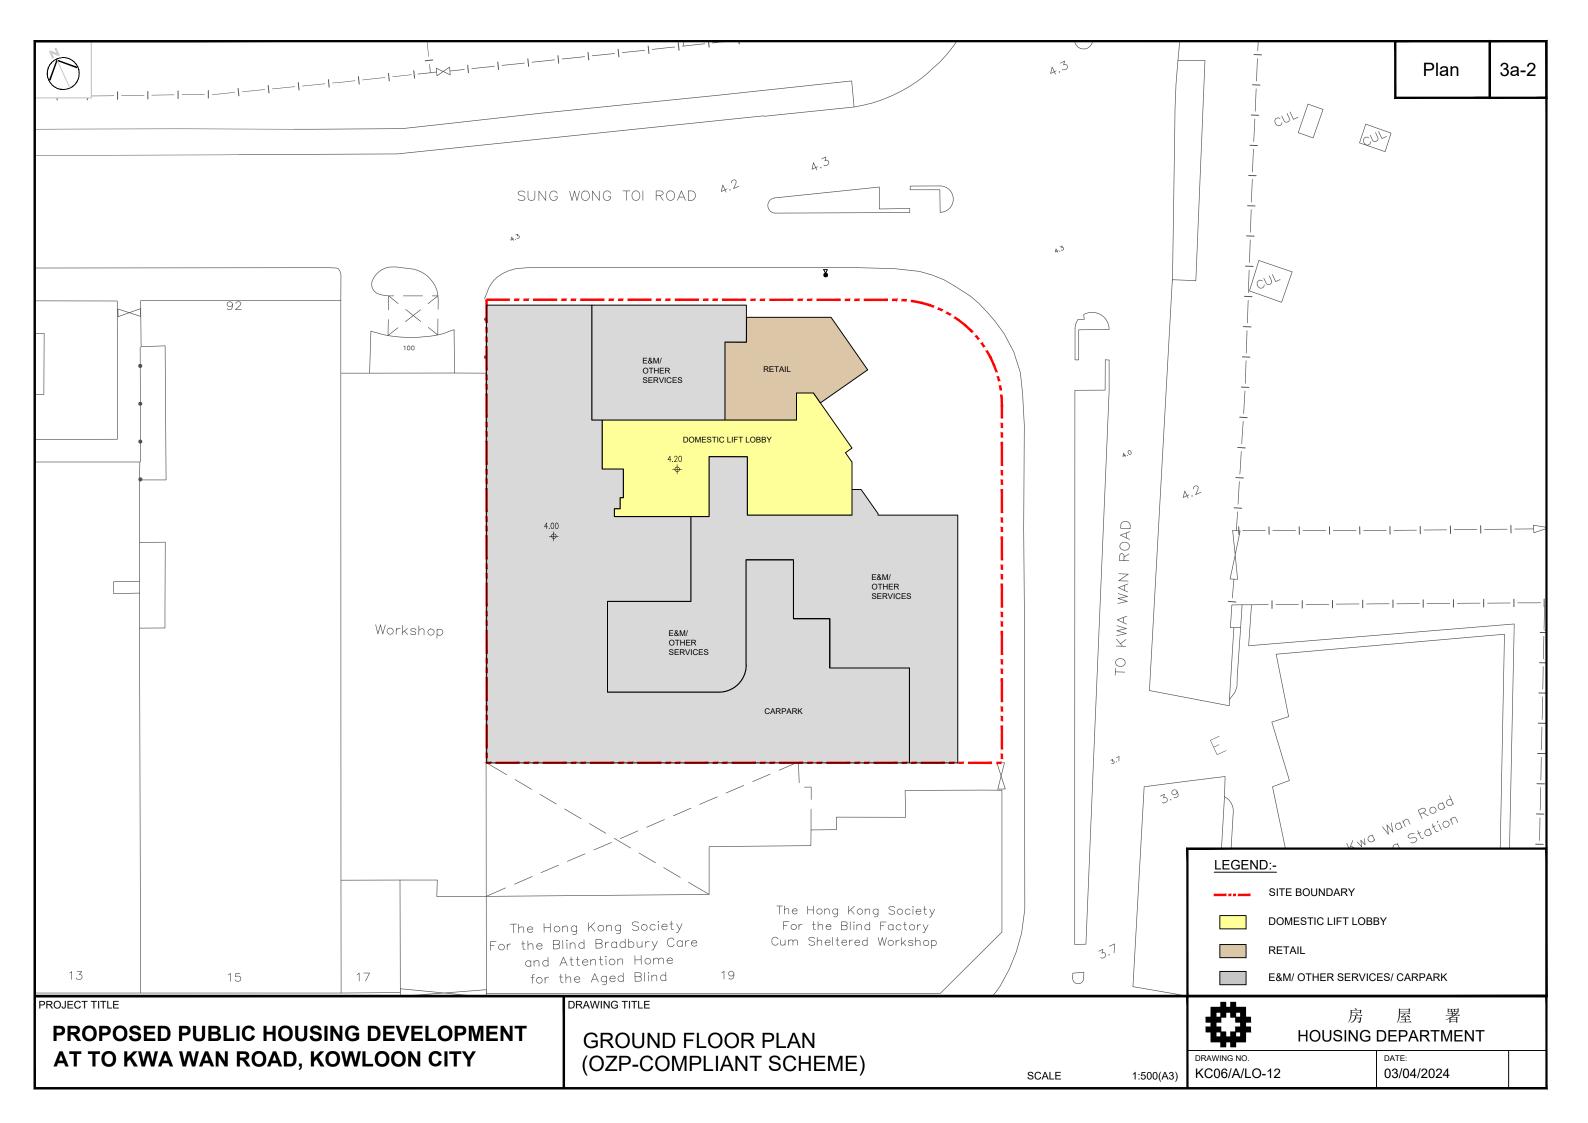

Hong Kong Housing Authority

2. Name of Authorised Agent (if applicable) 獲授權代理人姓名/名稱(如適用)

(□Mr. 先生 /□Mrs. 夫人 /□Miss 小姐 /□Ms. 女士 /□Company 公司 /□Organisation 機構 )

| 3.  | Application Site 申請地點                                                                                |                                                                                                                                                    |
|-----|------------------------------------------------------------------------------------------------------|----------------------------------------------------------------------------------------------------------------------------------------------------|
| (a) | Full address / location / demarcation district and lot number (if applicable) 詳細地址/地點/丈量約份及地段號碼(如適用) | Junction of Sung Wong Toi Road and To Kwa Wan Road                                                                                                 |
| (b) | Site area and/or gross floor area involved<br>涉及的地盤面積及/或總樓面面<br>積                                    | ☑Site area 地盤面積 Gross Site Area: 4,100 sq.m 平方米☑About 約 (Subject to detailed survey) ☑Gross floor area 總樓面面積 Not more than sq.m 平方米☑About 約 36,900 |
| (c) | Area of Government land included (if any) 所包括的政府土地面積(倘有)                                             | 4,100 sq.m 平方米 🗹 About 約                                                                                                                           |

| (d) | Name and number of the related statutory plan(s) 有關法定圖則的名稱及編號  Approved Ma Tau Kok Outline Zoning Plan No. S/K10/30  |                                                         |                                                                                                                                                                                                                                                                   |                                                                |  |  |
|-----|----------------------------------------------------------------------------------------------------------------------|---------------------------------------------------------|-------------------------------------------------------------------------------------------------------------------------------------------------------------------------------------------------------------------------------------------------------------------|----------------------------------------------------------------|--|--|
| (e) | Land use zone(s) involved<br>涉及的土地用途地帶 "Residential (Group A)"                                                       |                                                         |                                                                                                                                                                                                                                                                   |                                                                |  |  |
| (f) | Current use(s)<br>現時用途                                                                                               | 9<br>W                                                  | Former Lok Sin Tong Benevolent Society Transiti<br>Former Kowloon Animal Management Centre of A<br>Conservation Department<br>(If there are any Government, institution or community<br>plan and specify the use and gross floor area)<br>(如有任何政府、機構或社區設施,請在圖則上顯示 | Agriculture Fisheries and facilities, please illustrate on     |  |  |
| 4.  | "Current Land Own                                                                                                    | er" of A <sub>l</sub>                                   | oplication Site 申請地點的「現行土均                                                                                                                                                                                                                                        | 也擁有人」                                                          |  |  |
| The | applicant 申請人 —                                                                                                      |                                                         | , *                                                                                                                                                                                                                                                               |                                                                |  |  |
|     | is the sole "current land ow<br>是唯一的「現行土地擁有                                                                          | mer'' <sup>#&amp;</sup> (ple<br>人」 <sup>#&amp;</sup> (請 | ease proceed to Part 6 and attach documentary proof<br>繼續填寫第6部分,並夾附業權證明文件)。                                                                                                                                                                                       | of ownership).                                                 |  |  |
|     | is one of the "current land owners"* (please attach documentary proof of ownership).<br>是其中一名「現行土地擁有人」* (請夾附業權證明文件)。 |                                                         |                                                                                                                                                                                                                                                                   |                                                                |  |  |
|     | is not a "current land owner" <sup>#</sup> .<br>並不是「現行土地擁有人」 <sup>#</sup> 。                                          |                                                         |                                                                                                                                                                                                                                                                   |                                                                |  |  |
|     | The application site is entir申請地點完全位於政府土                                                                             | ely on Gov<br>地上(請                                      | vernment land (please proceed to Part 6).<br>繼續填寫第 6 部分)。                                                                                                                                                                                                         | 3                                                              |  |  |
| 5.  | Statement on Owner                                                                                                   | a Consor                                                | ot/Notification                                                                                                                                                                                                                                                   |                                                                |  |  |
| э.  |                                                                                                                      |                                                         | T土地擁有人的陳述                                                                                                                                                                                                                                                         |                                                                |  |  |
| (a) | involves a total of                                                                                                  | "c                                                      | 年                                                                                                                                                                                                                                                                 |                                                                |  |  |
| (b) | The applicant 申請人 -                                                                                                  |                                                         |                                                                                                                                                                                                                                                                   |                                                                |  |  |
| (0) | 1.51.51 AS ERSON                                                                                                     | s) of                                                   | "current land owner(s)".                                                                                                                                                                                                                                          |                                                                |  |  |
|     |                                                                                                                      | 170                                                     | 現行土地擁有人」"的同意。                                                                                                                                                                                                                                                     |                                                                |  |  |
|     | Details of consent of                                                                                                | "current la                                             | and owner(s)"# obtained 取得「現行土地擁有人                                                                                                                                                                                                                                | 」"同意的詳情                                                        |  |  |
|     | 「現行土地擁有」R                                                                                                            | legistry who                                            | address of premises as shown in the record of the Land<br>ere consent(s) has/have been obtained<br>冊處記錄已獲得同意的地段號碼/處所地址                                                                                                                                            | Date of consent obtained<br>(DD/MM/YYYY)<br>取得同意的日期<br>(日/月/年) |  |  |
|     |                                                                                                                      |                                                         | 4                                                                                                                                                                                                                                                                 |                                                                |  |  |
|     |                                                                                                                      |                                                         |                                                                                                                                                                                                                                                                   |                                                                |  |  |
|     |                                                                                                                      |                                                         |                                                                                                                                                                                                                                                                   |                                                                |  |  |
|     |                                                                                                                      |                                                         |                                                                                                                                                                                                                                                                   |                                                                |  |  |
|     |                                                                                                                      |                                                         | ce of any box above is insufficient. 如上列仟何方格的空                                                                                                                                                                                                                    |                                                                |  |  |