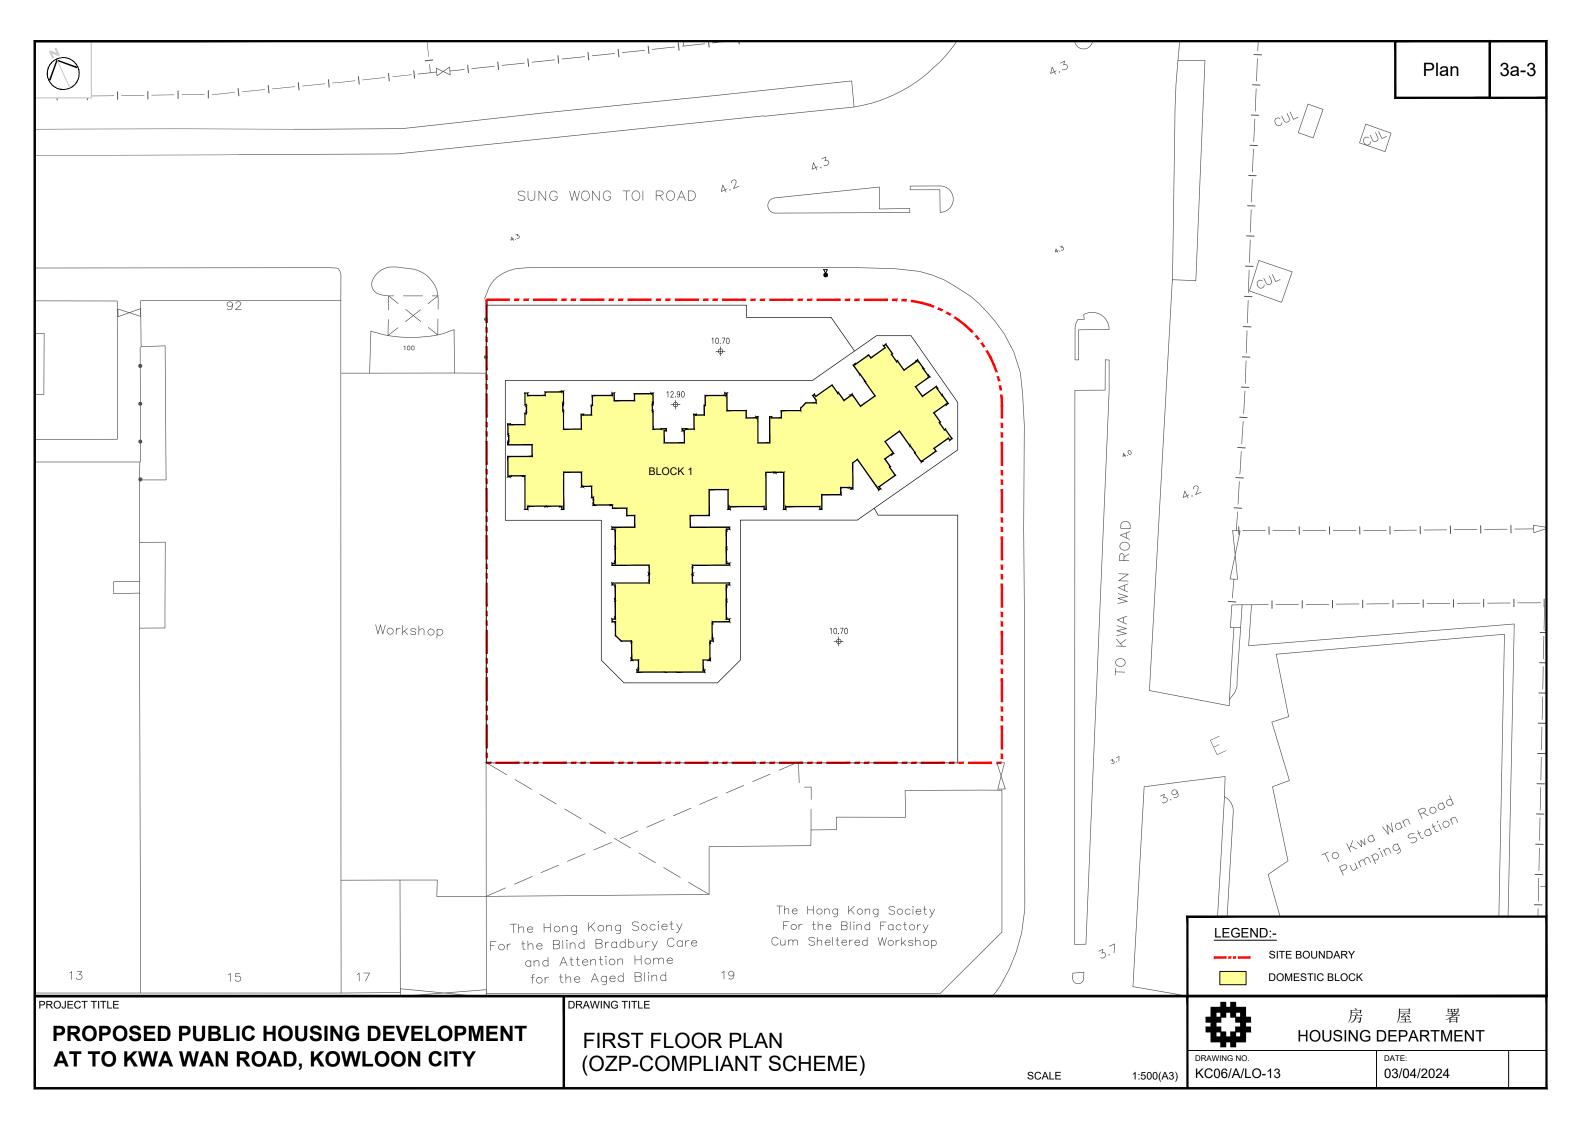

Hong Kong Housing Authority

2. Name of Authorised Agent (if applicable) 獲授權代理人姓名/名稱(如適用)

(□Mr. 先生 /□Mrs. 夫人 /□Miss 小姐 /□Ms. 女士 /□Company 公司 /□Organisation 機構 )

| 3.  | Application Site 申請地點                                                                                |                                                                                                                                                    |
|-----|------------------------------------------------------------------------------------------------------|----------------------------------------------------------------------------------------------------------------------------------------------------|
| (a) | Full address / location / demarcation district and lot number (if applicable) 詳細地址/地點/丈量約份及地段號碼(如適用) | Junction of Sung Wong Toi Road and To Kwa Wan Road                                                                                                 |
| (b) | Site area and/or gross floor area involved<br>涉及的地盤面積及/或總樓面面<br>積                                    | ☑Site area 地盤面積 Gross Site Area: 4,100 sq.m 平方米☑About 約 (Subject to detailed survey) ☑Gross floor area 總樓面面積 Not more than sq.m 平方米☑About 約 36,900 |
| (c) | Area of Government land included (if any) 所包括的政府土地面積(倘有)                                             | 4,100 sq.m 平方米 🗹 About 約                                                                                                                           |

| (d) | Name and number of the related statutory plan(s) 有關法定圖則的名稱及編號  Approved Ma Tau Kok Outline Zoning Plan No. S/K10/30  |                                                         |                                                                                                                                                                                                                                                                   |                                                                |  |  |
|-----|----------------------------------------------------------------------------------------------------------------------|---------------------------------------------------------|-------------------------------------------------------------------------------------------------------------------------------------------------------------------------------------------------------------------------------------------------------------------|----------------------------------------------------------------|--|--|
| (e) | Land use zone(s) involved<br>涉及的土地用途地帶 "Residential (Group A)"                                                       |                                                         |                                                                                                                                                                                                                                                                   |                                                                |  |  |
| (f) | Current use(s)<br>現時用途                                                                                               | 9<br>W                                                  | Former Lok Sin Tong Benevolent Society Transiti<br>Former Kowloon Animal Management Centre of A<br>Conservation Department<br>(If there are any Government, institution or community<br>plan and specify the use and gross floor area)<br>(如有任何政府、機構或社區設施,請在圖則上顯示 | Agriculture Fisheries and facilities, please illustrate on     |  |  |
| 4.  | "Current Land Own                                                                                                    | er" of A <sub>l</sub>                                   | oplication Site 申請地點的「現行土均                                                                                                                                                                                                                                        | 也擁有人」                                                          |  |  |
| The | applicant 申請人 —                                                                                                      |                                                         | , *                                                                                                                                                                                                                                                               |                                                                |  |  |
|     | is the sole "current land ow<br>是唯一的「現行土地擁有                                                                          | mer'' <sup>#&amp;</sup> (ple<br>人」 <sup>#&amp;</sup> (請 | ease proceed to Part 6 and attach documentary proof<br>繼續填寫第6部分,並夾附業權證明文件)。                                                                                                                                                                                       | of ownership).                                                 |  |  |
|     | is one of the "current land owners"* (please attach documentary proof of ownership).<br>是其中一名「現行土地擁有人」* (請夾附業權證明文件)。 |                                                         |                                                                                                                                                                                                                                                                   |                                                                |  |  |
|     | is not a "current land owner" <sup>#</sup> .<br>並不是「現行土地擁有人」 <sup>#</sup> 。                                          |                                                         |                                                                                                                                                                                                                                                                   |                                                                |  |  |
|     | The application site is entir申請地點完全位於政府土                                                                             | ely on Gov<br>地上(請                                      | vernment land (please proceed to Part 6).<br>繼續填寫第 6 部分)。                                                                                                                                                                                                         | 3                                                              |  |  |
| 5.  | Statement on Owner                                                                                                   | a Consor                                                | ot/Notification                                                                                                                                                                                                                                                   |                                                                |  |  |
| э.  |                                                                                                                      |                                                         | T土地擁有人的陳述                                                                                                                                                                                                                                                         |                                                                |  |  |
| (a) | involves a total of                                                                                                  | "c                                                      | 年                                                                                                                                                                                                                                                                 |                                                                |  |  |
| (b) | The applicant 申請人 -                                                                                                  |                                                         |                                                                                                                                                                                                                                                                   |                                                                |  |  |
| (0) | 1.51.51 AS ERSON                                                                                                     | s) of                                                   | "current land owner(s)".                                                                                                                                                                                                                                          |                                                                |  |  |
|     |                                                                                                                      | 170                                                     | 現行土地擁有人」"的同意。                                                                                                                                                                                                                                                     |                                                                |  |  |
|     | Details of consent of                                                                                                | "current la                                             | and owner(s)"# obtained 取得「現行土地擁有人                                                                                                                                                                                                                                | 」"同意的詳情                                                        |  |  |
|     | 「現行土地擁有」R                                                                                                            | legistry who                                            | address of premises as shown in the record of the Land<br>ere consent(s) has/have been obtained<br>冊處記錄已獲得同意的地段號碼/處所地址                                                                                                                                            | Date of consent obtained<br>(DD/MM/YYYY)<br>取得同意的日期<br>(日/月/年) |  |  |
|     |                                                                                                                      |                                                         | 4                                                                                                                                                                                                                                                                 |                                                                |  |  |
|     |                                                                                                                      |                                                         |                                                                                                                                                                                                                                                                   |                                                                |  |  |
|     |                                                                                                                      |                                                         |                                                                                                                                                                                                                                                                   |                                                                |  |  |
|     |                                                                                                                      |                                                         |                                                                                                                                                                                                                                                                   |                                                                |  |  |
|     |                                                                                                                      |                                                         | ce of any box above is insufficient. 如上列仟何方格的空                                                                                                                                                                                                                    |                                                                |  |  |