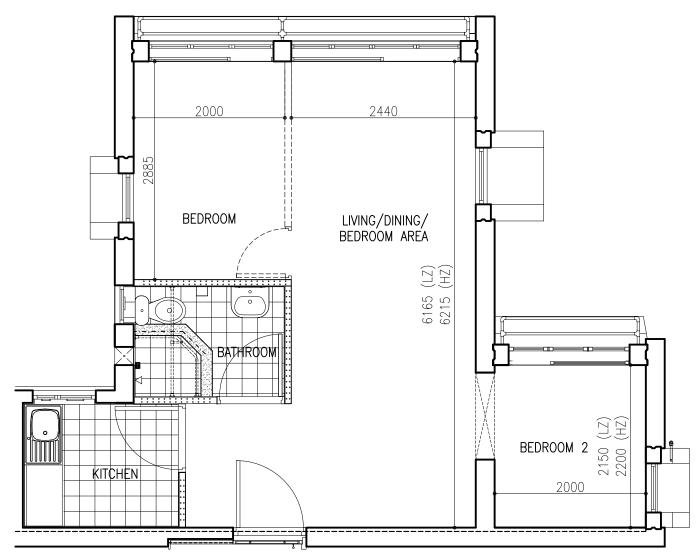

M (INNER LAYER)
SCALE 1:50(A3)

IFA(LZ)

IFA(HZ)

-LIVING: 17.14m<sup>2</sup>
-BR1: 5.89m<sup>2</sup>

-LIVING: 17.48m<sup>2</sup>
-BR1: 5.89m<sup>2</sup>

NOTE: ELEVATIONS VIEWED FROM INSIDE

F - FIXED WINDOW

SH - SIDE HUNG WINDOW

S.O. - STRUCTURAL OPENING

W.S. - WINDOW DIMENSION

MODULAR FLAT WITH
ACOUSTIC WINDOW
TYPE C - 8 FLAT





<u>TYPE D-6 FLAT (WITH ACOUSTIC WINDOW)</u> SCALE 1:50(A3)







<u>PART PLAN FOR ACOUSTIC WINDOW — BEDROOM 2</u> SCALE 1:25(A3) NOTE: ELEVATIONS VIEWED FROM INSIDE

−BR1:

−BR2:

-LIVING: 16.83m<sup>2</sup>

 $6.38 \text{m}^2$ 

 $4.59 \text{m}^2$ 

F - FIXED WINDOW

 $-LIVING: 16.64m^2$ 

 $6.38m^2$ 

 $4.49 \text{m}^2$ 

-BR1:

SH - SIDE HUNG WINDOW

.O. - STRUCTURAL OPENING

W.S. - WINDOW DIMENSION

MODULAR FLAT WITH ACOUSTIC WINDOW TYPE D - 6 FLAT



TYPE D-7 FLAT (WITH ACOUSTIC WINDOW) SCALE 1:50(A3)





PART PLAN FOR ACOUSTIC WINDOW SCALE 1:25(A3)



PART PLAN FOR ACOUSTIC WINDOW - BEDROOM 2 SCALE 1:25(A3)

NOTE: ELEVATIONS VIEWED FROM INSIDE

IFA(HZ)

−BR1:

−BR2:

-LIVING: 17.38m<sup>2</sup>

 $5.77m^2$ 

 $4.59 \text{m}^2$ 

- FIXED WINDOW

-LIVING: 17.19m<sup>2</sup>

 $5.77m^2$ 

 $4.49 \text{m}^2$ 

−BR1:

- SIDE HUNG WINDOW

S.O. - STRUCTURAL OPENING

W.S. - WINDOW DIMENSION

MODULAR FLAT WITH **ACOUSTIC WINDOW** TYPE D - 7 FLAT

# **Appendix 2.5**

**Predicted Road Traffic Noise Levels for the Proposed Development (Mitigated Scenario)** 

#### Result Summary (Detail) - Mitigated Case - Domestic Floors - T1 - 4/F to 40/F - AM

|                                                     | ,      | 1      |        |        | 2