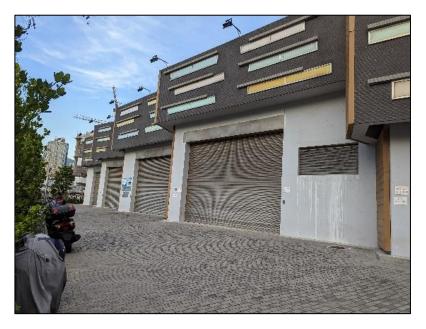

made to the Project Profile of Proposed Sewage<br>Pumping Station at Attachment 1 |

SWL source for vehicle workshop

# **Appendix 3.4**

Noise Measurement Results for Rooftop Cooling Tower at No. 11 Mok Cheong Street Site Measurement Results for Rooftop Cooling Tower Muk Cheong

Street No. 11



Legend:



**Noise Source** 



**Measurement Point** 

Site Boundary



Measurement Date: 21 October 2022

Measurement Start Time: 16:40

Average  $L_{eq}$  measured at 1m: 74 dB(A)

Dimension of Cooling Tower: 1.8m(D) x 2.1m (H) (Surface of measurement box of 62 sqm according

to ISO3746)

SWL of Cooling Tower = 74 + 10\*log(62) = 92dB(A)

# Site Measurement Results for To Kwa Wan Road Sewage Pumping Station



Legend:

Lo

Louver with noise emission



**Measurement Point** 



Site Boundary



Measurement Date: 21 October 2022

Measurement Start Time: 17:30

L<sub>eq</sub> measured at 3m: 68 dB(A)

### **Appendix 3.5**

URA's Announcement on Ming Lun Street/Ma Tau Kok Road Development Scheme and To Kwa Wan Road/Ma Tau Kok Road Development Scheme



#### **Press Releases**

#### 7 OCT 2022

#### URA Commences Two Redevelopment Projects in To Kwa Wan to Create a Vibrant Harbourfront through Effective Planning

The Urban Renewal Authority (URA) today (7 October 2022) commences the statutory planning procedures for two redevelopment projects in To Kwa Wan. By adopting a "planning-led, district-based" urban renewal approach to regenerate the built environment of the old district, a holistic plan will be formulated to restructure and re-plan the land uses of the area to improve the