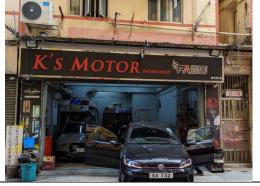

er at Mok Cheong Street no. 11



MCS13\_1 to MCS13\_2 Air-cooled Chillers at Mok Cheong Street no. 13 (not in operation)



SPS: Noise Emitting Facade Louver at To Kwa Wan Road Pumping Station





HLS\_7: Vehicle Workshop at Hok Ling Street



HLS\_11: Vehicle Workshop at Hok Ling Street



HLS\_13: Vehicle Workshop at Hok Ling Street



HLS\_15 Vehicle Workshop at Hok Ling Street



HLS\_16 Vehicle Workshop at Hok Ling Street



HLS\_19: Vehicle Workshop at Hok Ling Street



HLS\_20 & HLS\_22: Vehicle Workshop at Hok Ling Street





HLS\_21 Vehicle Workshop at Hok Ling Street



HLS\_24 & HLS\_26: Vehicle Workshop at Hok Ling Street





HLS\_27: Vehicle Workshop at Hok Ling Street



TTS\_4: Vehicle Workshop at Tsun Fat Street



TTS\_5 & TTS\_7: Vehicle Workshop at Tsun Fat Street



TTS\_10 & TTS\_8: Vehicle Workshop at Tsun Fat Street



TTS\_12 & TTS\_14: Vehicle Workshop at Tsun Fat Street





TTS\_13: Vehicle Workshop at Tsun Fat Street



TTS\_18: Vehicle Workshop at Tsun Fat Street



TTS\_19: Vehicle Workshop at Tsun Fat Street



TTS\_20: Vehicle Workshop at Tsun Fat Street



TTS\_22: Vehicle Workshop at Tsun Fat Street



TTS\_21 & TTS\_23 & TTS\_25: Vehicle Workshop at Tsun Fat Street



TTS\_26 & TTS\_24: Vehicle Workshop at Tsun Fat Street





YOS\_5: Vehicle Workshop at Yin On street



YOS\_9: Vehicle Workshop at Yin On street



YOS\_7: Vehicle Workshop at Yin On street

YOS\_13: Vehicle Workshop at Yin On street



YOS\_12 & YOS\_14: Vehicle Workshop at Yin On street



YOS\_15: Vehicle Workshop at Yin On street



YOS\_16 & YOS\_18: Vehicle Works