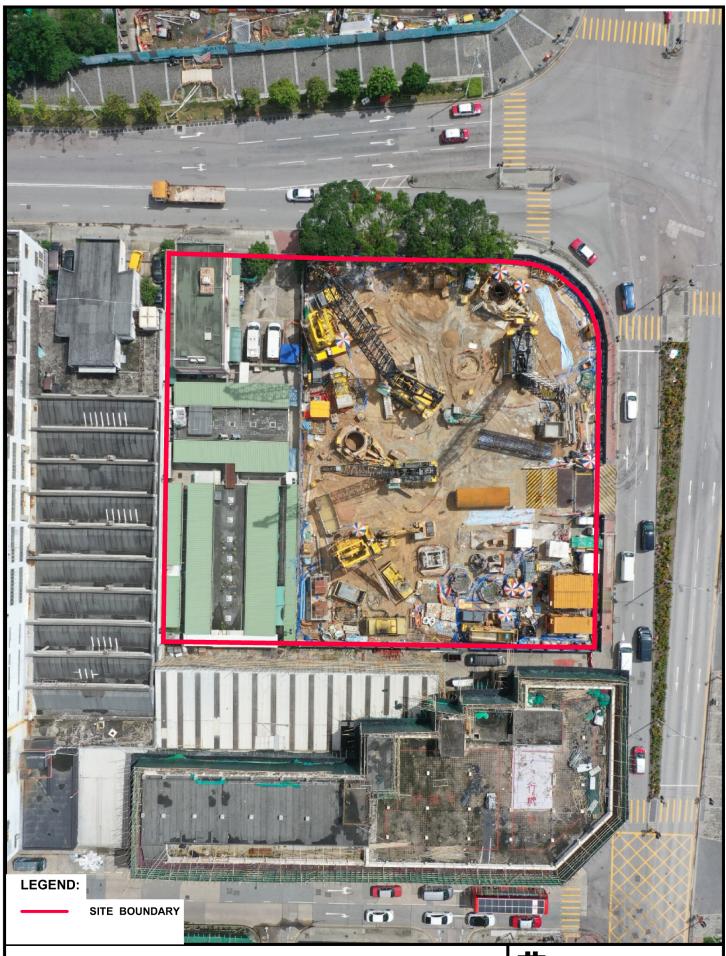

Hong Kong Housing Authority

2. Name of Authorised Agent (if applicable) 獲授權代理人姓名/名稱(如適用)

(□Mr. 先生 /□Mrs. 夫人 /□Miss 小姐 /□Ms. 女士 /□Company 公司 /□Organisation 機構 )

| 3.  | Application Site 申請地點                                                                                |                                                                                                                                                    |
|-----|------------------------------------------------------------------------------------------------------|----------------------------------------------------------------------------------------------------------------------------------------------------|
| (a) | Full address / location / demarcation district and lot number (if applicable) 詳細地址/地點/丈量約份及地段號碼(如適用) | Junction of Sung Wong Toi Road and To Kwa Wan Road                                                                                                 |
| (b) | Site area and/or gross floor area involved<br>涉及的地盤面積及/或總樓面面<br>積                                    | ☑Site area 地盤面積 Gross Site Area: 4,100 sq.m 平方米☑About 約 (Subject to detailed survey) ☑Gross floor area 總樓面面積 Not more than sq.m 平方米☑About 約 36,900 |
| (c) | Area of Government land included (if any) 所包括的政府土地面積(倘有)                                             | 4,100 sq.m 平方米 🗹 About 約                                                                                                                           |

| (d) | Name and number of the related statutory plan(s) 有關法定圖則的名稱及編號  Approved Ma Tau Kok Outline Zoning Plan No. S/K10/30  |                                                         |                                                                                                                                                                                                                                                                   |                                                                |  |  |
|-----|----------------------------------------------------------------------------------------------------------------------|---------------------------------------------------------|-------------------------------------------------------------------------------------------------------------------------------------------------------------------------------------------------------------------------------------------------------------------|----------------------------------------------------------------|--|--|
| (e) | Land use zone(s) involved<br>涉及的土地用途地帶 "Residential (Group A)"                                                       |                                                         |                                                                                                                                                                                                                                                                   |                                                                |  |  |
| (f) | Current use(s)<br>現時用途                                                                                               | 9<br>W                                                  | Former Lok Sin Tong Benevolent Society Transiti<br>Former Kowloon Animal Management Centre of A<br>Conservation Department<br>(If there are any Government, institution or community<br>plan and specify the use and gross floor area)<br>(如有任何政府、機構或社區設施,請在圖則上顯示 | Agriculture Fisheries and facilities, please illustrate on     |  |  |
| 4.  | "Current Land Own                                                                                                    | er" of A <sub>l</sub>                                   | oplication Site 申請地點的「現行土均                                                                                                                                                                                                                                        | 也擁有人」                                                          |  |  |
| The | applicant 申請人 —                                                                                                      |                                                         | , *                                                                                                                                                                                                                                                               |                                                                |  |  |
|     | is the sole "current land ow<br>是唯一的「現行土地擁有                                                                          | mer'' <sup>#&amp;</sup> (ple<br>人」 <sup>#&amp;</sup> (請 | ease proceed to Part 6 and attach documentary proof<br>繼續填寫第6部分,並夾附業權證明文件)。                                                                                                                                                                                       | of ownership).                                                 |  |  |
|     | is one of the "current land owners"* (please attach documentary proof of ownership).<br>是其中一名「現行土地擁有人」* (請夾附業權證明文件)。 |                                                         |                                                                                                                                                                                                                                                                   |                                                                |  |  |
|     | is not a "current land owner" <sup>#</sup> .<br>並不是「現行土地擁有人」 <sup>#</sup> 。                                          |                                                         |                                                                                                                                                                                                                                                                   |                                                                |  |  |
|     | The application site is entir申請地點完全位於政府土                                                                             | ely on Gov<br>地上(請                                      | vernment land (please proceed to Part 6).<br>繼續填寫第 6 部分)。                                                                                                                                                                                                         | 3                                                              |  |  |
| 5.  | Statement on Owner                                                                                                   | a Consor                                                | ot/Notification                                                                                                                                                                                                                                                   |                                                                |  |  |
| э.  |                                                                                                                      |                                                         | T土地擁有人的陳述                                                                                                                                                                                                                                                         |                                                                |  |  |
| (a) | involves a total of                                                                                                  | "c                                                      | 年                                                                                                                                                                                                                                                                 |                                                                |  |  |
| (b) | The applicant 申請人 -                                                                                                  |                                                         |                                                                                                                                                                                                                                                                   |                                                                |  |  |
| (0) | 1.51.51 AS ERSON                                                                                                     | s) of                                                   | "current land owner(s)".                                                                                                                                                                                                                                          |                                                                |  |  |
|     |                                                                                                                      | 170                                                     | 現行土地擁有人」"的同意。                                                                                                                                                                                                                                                     |                                                                |  |  |
|     | Details of consent of                                                                                                | "current la                                             | and owner(s)"# obtained 取得「現行土地擁有人                                                                                                                                                                                                                                | 」"同意的詳情                                                        |  |  |
|     | 「現行土地擁有」R                                                                                                            | legistry who                                            | address of premises as shown in the record of the Land<br>ere consent(s) has/have been obtained<br>冊處記錄已獲得同意的地段號碼/處所地址                                                                                                                                            | Date of consent obtained<br>(DD/MM/YYYY)<br>取得同意的日期<br>(日/月/年) |  |  |
|     |                                                                                                                      |                                                         | 4                                                                                                                                                                                                                                                                 |                                                                |  |  |
|     |                                                                                                                      |                                                         |                                                                                                                                                                                                                                                                   |                                                                |  |  |
|     |                                                                                                                      |                                                         |                                                                                                                                                                                                                                                                   |                                                                |  |  |
|     |                                                                                                                      |                                                         |                                                                                                                                                                                                                                                                   |                                                                |  |  |
|     |                                                                                                                      |                                                         | ce of any box above is insufficient. 如上列仟何方格的空                                                                                                                                                                                                                    |                                                                |  |  |