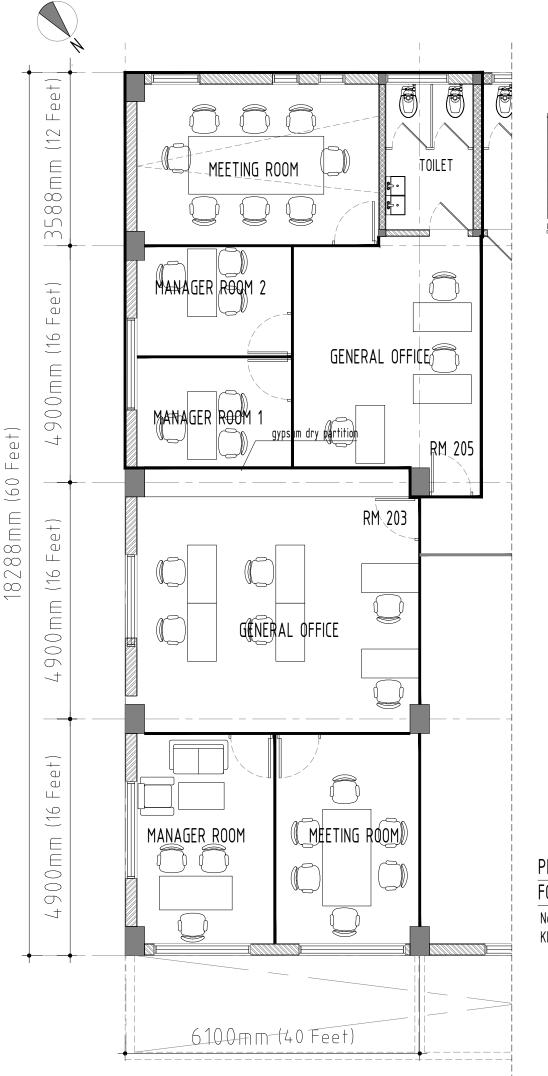

| 6. / Type(s) of Application                                 | 申請類別                                                     |                                 |                                                                                                                  |             |  |
|-------------------------------------------------------------|----------------------------------------------------------|---------------------------------|------------------------------------------------------------------------------------------------------------------|-------------|--|
|                                                             |                                                          |                                 |                                                                                                                  |             |  |
| Type (ii) Diversion of str<br>Plan(s)                       | eam/excavation of land/                                  | filling of land / filling of po | nd as required under Notes of                                                                                    | Statutory   |  |
| 第(ii)類  根據法定圖則                                              | 《註釋》內所要求的河道                                              | 这道/挖土/填土/填堆                     | <b>唐工程</b>                                                                                                       |             |  |
|                                                             | stallation / Utility installa<br>装置/私人發展計劃的公             |                                 |                                                                                                                  |             |  |
|                                                             | n of stated development n<br>定圖則《註釋》內列明的                 |                                 | nder Notes of Statutory Plan(s                                                                                   | )           |  |
|                                                             | ent other than (i) to (iii) a<br>)項以外的用途/發展              | bove                            |                                                                                                                  |             |  |
| Note 1: May insert more than one 「<br>註 1: 可在多於一個方格內加上」     |                                                          |                                 |                                                                                                                  |             |  |
| Note 2: For Development involving colu<br>註 2: 如發展涉及靈灰安置所用返 | mbarium use, please complete t                           | ne table in the Appendix.       |                                                                                                                  |             |  |
| (i) <u>For Type (i)</u> applicat                            | ion 供第(i)類申讀                                             |                                 | and the second | and the     |  |
| (a) Totalfloorareainvolvedく ? く涉及的總樓面面積く ? く                |                                                          |                                 | sq.m 平方米                                                                                                         |             |  |
| (b) Proposed<br>use(s)/development<br>擬議用途/發展               | (If there are any Governm<br>the use and gross floor are | ea)                             | `acilities, please illustrate on plan a<br>; ,並註明用途及總樓面面積)                                                       | and specify |  |
| (c) Number of storeys involved<br>涉及層數                      | 1                                                        | Number of units invo<br>涉及單位數目  | plved /                                                                                                          |             |  |
|                                                             | Domestic part 住用部分 sq.m 平方米 □About 約                     |                                 |                                                                                                                  |             |  |
| (d) Proposed floor area<br>擬議樓面面積                           | Non-domestic part 非住用部分                                  |                                 |                                                                                                                  |             |  |
|                                                             | Total 總計 J9.2 sq.m 平方米 IIAbout 終                         |                                 | 内                                                                                                                |             |  |
| (e) Proposed uses of different                              | Floor(s)<br>復層 Curre                                     | ent use(s) 現時用途                 | Proposed use(s) 擬議)                                                                                              | 利途          |  |
| floors (if applicable)<br>不同樓層的擬議用途(如適                      | 2 0                                                      | hice                            | office                                                                                                           |             |  |
| 用)<br>(Please use separate sheets if the                    |                                                          |                                 |                                                                                                                  |             |  |
| space provided is insufficient)<br>(如所提供的空間不足,請另頁說<br>明)    | ×                                                        |                                 |                                                                                                                  |             |  |