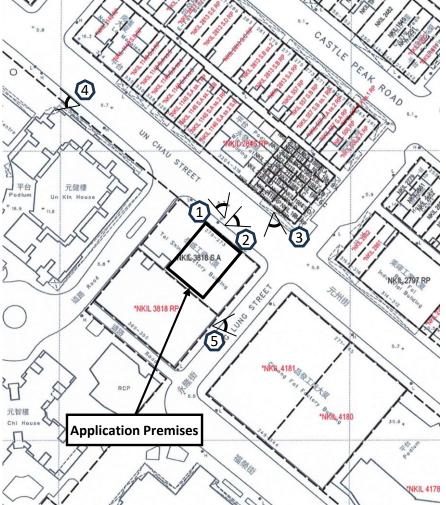

#### 2. Name of Authorised Agent (if applicable) 獲授權代理人姓名/名稱(如適用)

(□Mr. 先生 /□Mrs. 夫人 /□Miss 小姐 /□Ms. 女士 / ☑ Company 公司 / □ Organisation 機構 )

Lawson David & Sung Surveyors Limited (羅迅測計師行有限公司)

| 3.  | Application Site 申請地點                                                                                |                                                                                                           |
|-----|------------------------------------------------------------------------------------------------------|-----------------------------------------------------------------------------------------------------------|
| (a) | Full address / location / demarcation district and lot number (if applicable) 詳細地址/地點/丈量約份及地段號碼(如適用) | Portion of G/F, Tai Shing Factory Building,<br>Nos. 273B - 275 Un Chau Street,<br>Cheung Sha Wan, Kowloon |
| (b) | Site area and/or gross floor area involved<br>涉及的地盤面積及/或總樓面面<br>積                                    | □Site area 地盤面積 sq.m 平方米□About 約 □Gross floor area 總樓面面積 300.43 sq.m 平方米□About 約                          |
| (c) | Area of Government land included (if any)<br>所包括的政府土地面積(倘有)                                          | NA sq.m 平方米 □About 約                                                                                      |