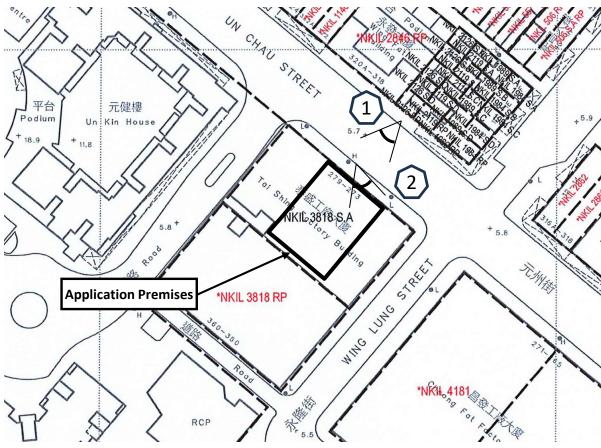

#### 2. Name of Authorised Agent (if applicable) 獲授權代理人姓名/名稱(如適用)

(□Mr. 先生 /□Mrs. 夫人 /□Miss 小姐 /□Ms. 女士 / ☑ Company 公司 / □ Organisation 機構 )

Lawson David & Sung Surveyors Limited (羅迅測計師行有限公司)

| 3.  | Application Site 申請地點                                                                                |                                                                                                           |
|-----|------------------------------------------------------------------------------------------------------|-----------------------------------------------------------------------------------------------------------|
| (a) | Full address / location / demarcation district and lot number (if applicable) 詳細地址/地點/丈量約份及地段號碼(如適用) | Portion of G/F, Tai Shing Factory Building,<br>Nos. 273B - 275 Un Chau Street,<br>Cheung Sha Wan, Kowloon |
| (b) | Site area and/or gross floor area involved<br>涉及的地盤面積及/或總樓面面<br>積                                    | □Site area 地盤面積 sq.m 平方米□About 約 □Gross floor area 總樓面面積 300.43 sq.m 平方米□About 約                          |
| (c) | Area of Government land included (if any)<br>所包括的政府土地面積(倘有)                                          | NA sq.m 平方米 □About 約                                                                                      |