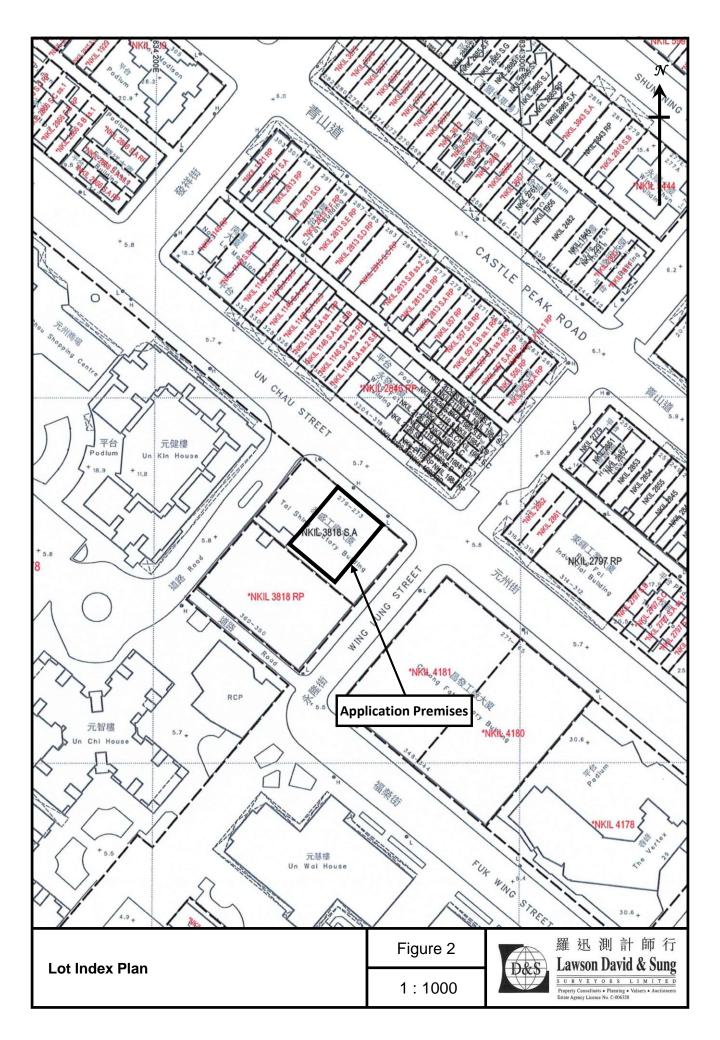

#### 2. Name of Authorised Agent (if applicable) 獲授權代理人姓名/名稱(如適用)

(□Mr. 先生 /□Mrs. 夫人 /□Miss 小姐 /□Ms. 女士 / ☑ Company 公司 / □ Organisation 機構 )

Lawson David & Sung Surveyors Limited (羅迅測計師行有限公司)

| 3.  | Application Site 申請地點                                                                                |                                                                                                           |
|-----|------------------------------------------------------------------------------------------------------|-----------------------------------------------------------------------------------------------------------|
| (a) | Full address / location / demarcation district and lot number (if applicable) 詳細地址/地點/丈量約份及地段號碼(如適用) | Portion of G/F, Tai Shing Factory Building,<br>Nos. 273B - 275 Un Chau Street,<br>Cheung Sha Wan, Kowloon |
| (b) | Site area and/or gross floor area involved<br>涉及的地盤面積及/或總樓面面<br>積                                    | □Site area 地盤面積 sq.m 平方米□About 約 □Gross floor area 總樓面面積 300.43 sq.m 平方米□About 約                          |
| (c) | Area of Government land included (if any)<br>所包括的政府土地面積(倘有)                                          | NA sq.m 平方米 □About 約                                                                                      |

| (d)                                                              | Name and number of statutory plan(s) 有關法定圖則的名稱及                                                                |                                          | Approved Cheung Sha Wan Outline<br>No. S/K5/39                                                                                                   | Zoning Plan                                           |  |  |
|------------------------------------------------------------------|----------------------------------------------------------------------------------------------------------------|------------------------------------------|--------------------------------------------------------------------------------------------------------------------------------------------------|-------------------------------------------------------|--|--|
| (e) Land use zone(s) involved "Residential (Group E)2" 涉及的土地用途地帶 |                                                                                                                |                                          | "Residential (Group E)2"                                                                                                                         |                                                       |  |  |
| (f)                                                              | f) Current use(s) 現時用途 (If there plan and                                                                      |                                          | Shop and Services  (If there are any Government, institution or community plan and specify the use and gross floor area) (如有任何政府、機構或社區設施,請在圖則上顯示 | _                                                     |  |  |
| 4.                                                               | "Current Land Ow                                                                                               | ner" of A                                | pplication Site 申請地點的「現行土均                                                                                                                       | <br>也擁有人 」                                            |  |  |
| The                                                              | applicant 申請人 -                                                                                                |                                          | 79 84-18-1                                                                                                                                       | ,,,,,,,,,,,,,,,,,,,,,,,,,,,,,,,,,,,,,,,               |  |  |
| V                                                                | is the sole "current land o<br>是唯一的「現行土地擁                                                                      | owner"#& (pl<br>有人」 <sup>#&amp;</sup> (訂 | ease proceed to Part 6 and attach documentary proof<br>震繼續填寫第 6 部分,並夾附業權證明文件)。                                                                   | of ownership).                                        |  |  |
|                                                                  | is one of the "current land<br>是其中一名「現行土地                                                                      | d owners"#&<br>擁有人」#&                    | (please attach documentary proof of ownership).<br>(請夾附業權證明文件)。                                                                                  |                                                       |  |  |
|                                                                  | is not a "current land owner".<br>並不是「現行土地擁有人」#。                                                               |                                          |                                                                                                                                                  |                                                       |  |  |
|                                                                  | The application site is entirely on Government land (please proceed to Part 6).<br>申請地點完全位於政府土地上(請繼續填寫第 6 部分)。 |                                          |                                                                                                                                                  |                                                       |  |  |
| 5.                                                               | Statement on Owne                                                                                              | ula Canaa                                | 4/NT-4:5:                                                                                                                                        |                                                       |  |  |
| 3,                                                               |                                                                                                                |                                          | 山土地擁有人的陳述                                                                                                                                        |                                                       |  |  |
| (a)                                                              | involves a total of                                                                                            | "c                                       | 年                                                                                                                                                |                                                       |  |  |
| (b)                                                              | The applicant 申請人 -                                                                                            |                                          |                                                                                                                                                  |                                                       |  |  |
|                                                                  |                                                                                                                |                                          | "current land owner(s)"#.                                                                                                                        |                                                       |  |  |
|                                                                  | 已取得                                                                                                            | 名「                                       | 現行土地擁有人」"的同意。                                                                                                                                    |                                                       |  |  |
|                                                                  | Details of consent of "current land owner(s)" obtained 取得「現行土地擁有人」 "同意的詳情                                      |                                          |                                                                                                                                                  |                                                       |  |  |
|                                                                  | No. of 'Current<br>Land Owner(s)'<br>「現行土地擁有<br>人」數目                                                           | Registry wh                              | address of premises as shown in the record of the Land<br>ere consent(s) has/have been obtained<br>冊處記錄已獲得同意的地段號碼/處所地址                           | Date of consent obtained (DD/MM/YYYY) 取得同意的日期 (日/月/年) |  |  |
|                                                                  |                                                                                                                |                                          |                                                                                                                                                  |                                                       |  |  |
|                                                                  |                                                                                                                |                                          | n Phanaka.                                                                                                                                       |                                                       |  |  |
|                                                                  |                                                                                                                |                                          |                                                                                                                                                  |                                                       |  |  |
|                                                                  |                                                                                                                |                                          |                                                                                                                                                  |                                                       |  |  |
|                                                                  | (Please use separate sh                                                                                        | neets if the spa                         | ce of any box above is insufficient. 如上列任何方格的2                                                                                                   | ·                                                     |  |  |