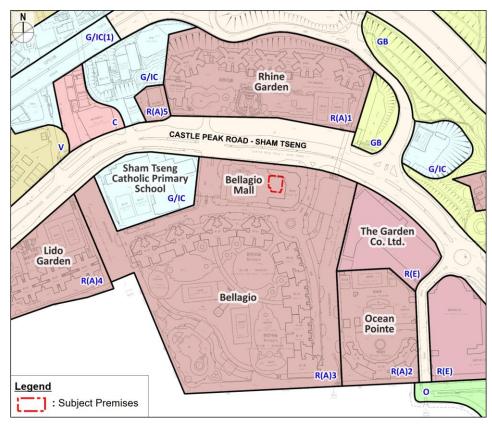

Name of Authorised Agent (if applicable) 獲授權代理人姓名/名稱(如適用)

(□Mr. 先生 /□Mrs. 夫人 /□Miss 小姐 /□Ms. 女士 /▼Company 公司 /□Organisation 機構 )

KTA Planning Limited

| 3.  | Application Site 申請地點                                                                                |                                                                                                                                                  |  |  |  |  |
|-----|------------------------------------------------------------------------------------------------------|--------------------------------------------------------------------------------------------------------------------------------------------------|--|--|--|--|
| (a) | Full address / location / demarcation district and lot number (if applicable) 詳細地址/地點/丈量約份及地段號碼(如適用) | Level 5 (Part), Bellagio Mall, Bellagio,<br>33 Castle Peak Road, Sham Tseng, Tsuen Wan<br>Lot No. 269 RP (Part), DD390, Sham Tseng,<br>Tsuen Wan |  |  |  |  |
| (b) | Site area and/or gross floor area involved<br>涉及的地盤面積及/或總樓面面<br>積                                    | □Site area 地盤面積sq.m 平方米□About 約 Gross floor area 總樓面面積sq.m 平方米□About 約                                                                           |  |  |  |  |
| (c) | Area of Government land included (if any)<br>所包括的政府土地面積(倘有)                                          | N/A sq.m 平方米 □About 約                                                                                                                            |  |  |  |  |

| (d) | Name and number of the related statutory plan(s)<br>有關法定圖則的名稱及編號                                                                           | Approved Tsuen Wan West Outline Zoning Plan                                                                                                               |                |  |  |  |
|-----|--------------------------------------------------------------------------------------------------------------------------------------------|-----------------------------------------------------------------------------------------------------------------------------------------------------------|----------------|--|--|--|
| (e) | Land use zone(s) involved<br>涉及的土地用途地帶                                                                                                     | "Residential (Group A) 3"                                                                                                                                 |                |  |  |  |
| (f) | Current use(s)<br>現時用途                                                                                                                     | School (Tutorial Service)  (If there are any Government, institution or community plan and specify the use and gross floor area) (如有任何政府、機構或社區設施,請在圖則上顯示: | -              |  |  |  |
| 4.  | "Current Land Owner" of A                                                                                                                  | pplication Site 申請地點的「現行土均                                                                                                                                | <br>也擁有人 」     |  |  |  |
| The | applicant 申請人 —                                                                                                                            |                                                                                                                                                           |                |  |  |  |
|     | is the sole "current land owner". (pl                                                                                                      | ease proceed to Part 6 and attach documentary proof<br>青繼續填寫第 6 部分,並夾附業權證明文件)。                                                                            | of ownership). |  |  |  |
|     | is one of the "current land owners"# &<br>是其中一名「現行土地擁有人」#&                                                                                 | (please attach documentary proof of ownership). (請夾附業權證明文件)。                                                                                              |                |  |  |  |
|     | is not a "current land owner"#.<br>並不是「現行土地擁有人」#。                                                                                          |                                                                                                                                                           |                |  |  |  |
|     | The application site is entirely on Go<br>申請地點完全位於政府土地上(請                                                                                  | vernment land (please proceed to Part 6).<br>繼續填寫第 6 部分)。                                                                                                 |                |  |  |  |
| 5.  | Statement on Owner's Conse<br>就土地擁有人的同意/通                                                                                                  |                                                                                                                                                           |                |  |  |  |
| (a) | involves a total of"                                                                                                                       | 年                                                                                                                                                         |                |  |  |  |
| (b) | The applicant 申請人 —                                                                                                                        |                                                                                                                                                           |                |  |  |  |
|     |                                                                                                                                            | "current land owner(s)" <sup>#</sup> .<br>現行土地擁有人」 <sup>#</sup> 的同意。                                                                                      |                |  |  |  |
|     | Details of consent of "current land owner(s)" # obtained 取得「現行土地擁有人」 #同意的詳情                                                                |                                                                                                                                                           |                |  |  |  |
|     | No. of 'Current Land Owner(s)' 「現行土地擁有 人」數目  Lot number/address of nemises as shown in the record of the Land (DD/MM/YYYY) 取得同意的日期 (日/月/年) |                                                                                                                                                           |                |  |  |  |
|     |                                                                                                                                            |                                                                                                                                                           |                |  |  |  |
|     |                                                                                                                                            |                                                                                                                                                           |                |  |  |  |
|     |                                                                                                                                            | •                                                                                                                                                         |                |  |  |  |
|     | (Please use separate sheets if the sp                                                                                                      | ace of any box above is insufficient. 如上列任何方格的经                                                                                                           | L              |  |  |  |