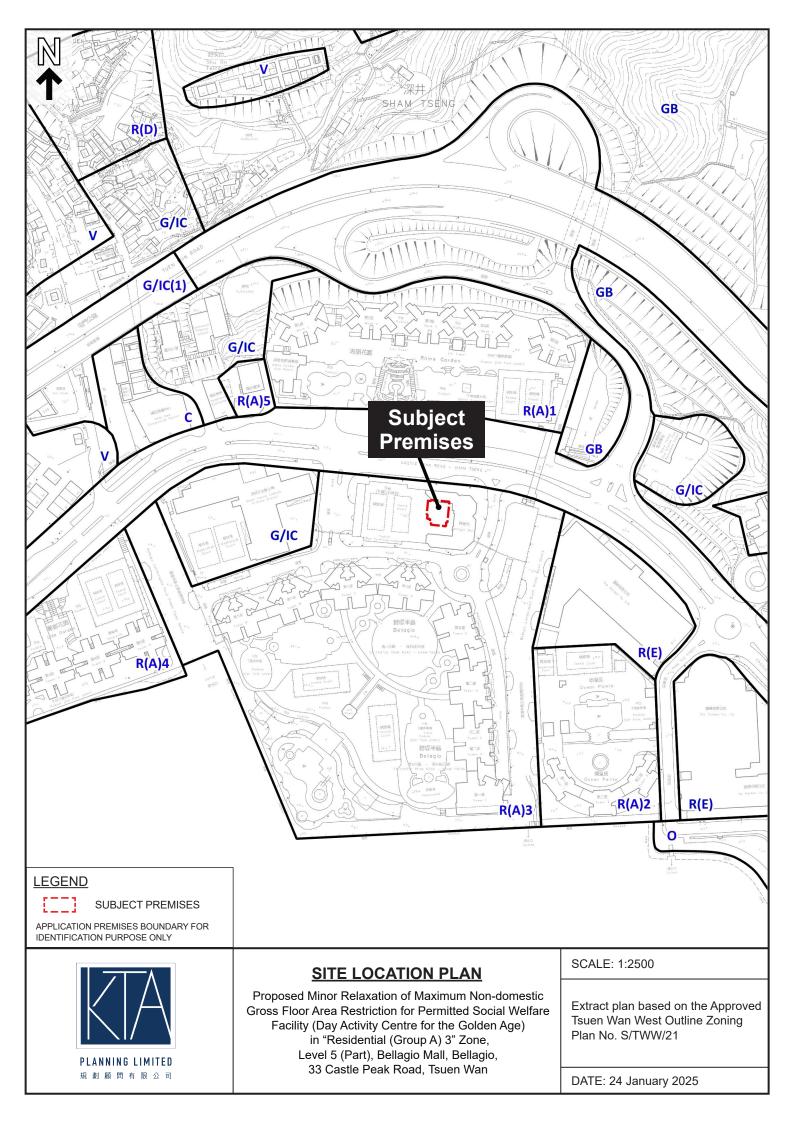

Name of Authorised Agent (if applicable) 獲授權代理人姓名/名稱(如適用)

(□Mr. 先生 /□Mrs. 夫人 /□Miss 小姐 /□Ms. 女士 /▼Company 公司 /□Organisation 機構 )

KTA Planning Limited

| 3.  | Application Site 申請地點                                                                                |                                                                                                                                                  |  |  |  |  |
|-----|------------------------------------------------------------------------------------------------------|--------------------------------------------------------------------------------------------------------------------------------------------------|--|--|--|--|
| (a) | Full address / location / demarcation district and lot number (if applicable) 詳細地址/地點/丈量約份及地段號碼(如適用) | Level 5 (Part), Bellagio Mall, Bellagio,<br>33 Castle Peak Road, Sham Tseng, Tsuen Wan<br>Lot No. 269 RP (Part), DD390, Sham Tseng,<br>Tsuen Wan |  |  |  |  |
| (b) | Site area and/or gross floor area involved<br>涉及的地盤面積及/或總樓面面<br>積                                    | □Site area 地盤面積sq.m 平方米□About 約 Gross floor area 總樓面面積sq.m 平方米□About 約                                                                           |  |  |  |  |
| (c) | Area of Government land included (if any)<br>所包括的政府土地面積(倘有)                                          | N/A sq.m 平方米 □About 約                                                                                                                            |  |  |  |  |

| (d) | Name and number of the related statutory plan(s)<br>有關法定圖則的名稱及編號                                                                           | Approved Tsuen Wan West Outline Zoning Plan                                                                                                               |                |  |  |  |
|-----|--------------------------------------------------------------------------------------------------------------------------------------------|-----------------------------------------------------------------------------------------------------------------------------------------------------------|----------------|--|--|--|
| (e) | Land use zone(s) involved<br>涉及的土地用途地帶                                                                                                     | "Residential (Group A) 3"                                                                                                                                 |                |  |  |  |
| (f) | Current use(s)<br>現時用途                                                                                                                     | School (Tutorial Service)  (If there are any Government, institution or community plan and specify the use and gross floor area) (如有任何政府、機構或社區設施,請在圖則上顯示: | -              |  |  |  |
| 4.  | "Current Land Owner" of A                                                                                                                  | pplication Site 申請地點的「現行土均                                                                                                                                | <br>也擁有人 」     |  |  |  |
| The | applicant 申請人 —                                                                                                                            |                                                                                                                                                           |                |  |  |  |
|     | is the sole "current land owner". (pl                                                                                                      | ease proceed to Part 6 and attach documentary proof<br>青繼續填寫第 6 部分,並夾附業權證明文件)。                                                                            | of ownership). |  |  |  |
|     | is one of the "current land owners"# &<br>是其中一名「現行土地擁有人」#&                                                                                 | (please attach documentary proof of ownership). (請夾附業權證明文件)。                                                                                              |                |  |  |  |
|     | is not a "current land owner"#.<br>並不是「現行土地擁有人」#。                                                                                          |                                                                                                                                                           |                |  |  |  |
|     | The application site is entirely on Go<br>申請地點完全位於政府土地上(請                                                                                  | vernment land (please proceed to Part 6).<br>繼續填寫第 6 部分)。                                                                                                 |                |  |  |  |
| 5.  | Statement on Owner's Conse<br>就土地擁有人的同意/通                                                                                                  |                                                                                                                                                           |                |  |  |  |
| (a) | involves a total of"                                                                                                                       | 年                                                                                                                                                         |                |  |  |  |
| (b) | The applicant 申請人 —                                                                                                                        |                                                                                                                                                           |                |  |  |  |
|     |                                                                                                                                            | "current land owner(s)" <sup>#</sup> .<br>現行土地擁有人」 <sup>#</sup> 的同意。                                                                                      |                |  |  |  |
|     | Details of consent of "current land owner(s)" # obtained 取得「現行土地擁有人」 #同意的詳情                                                                |                                                                                                                                                           |                |  |  |  |
|     | No. of 'Current Land Owner(s)' 「現行土地擁有 人」數目  Lot number/address of nemises as shown in the record of the Land (DD/MM/YYYY) 取得同意的日期 (日/月/年) |                                                                                                                                                           |                |  |  |  |
|     |                                                                                                                                            |                                                                                                                                                           |                |  |  |  |
|     |                                                                                                                                            |                                                                                                                                                           |                |  |  |  |
|     |                                                                                                                                            | •                                                                                                                                                         |                |  |  |  |
|     | (Please use separate sheets if the sp                                                                                                      | ace of any box above is insufficient. 如上列任何方格的经                                                                                                           | L              |  |  |  |