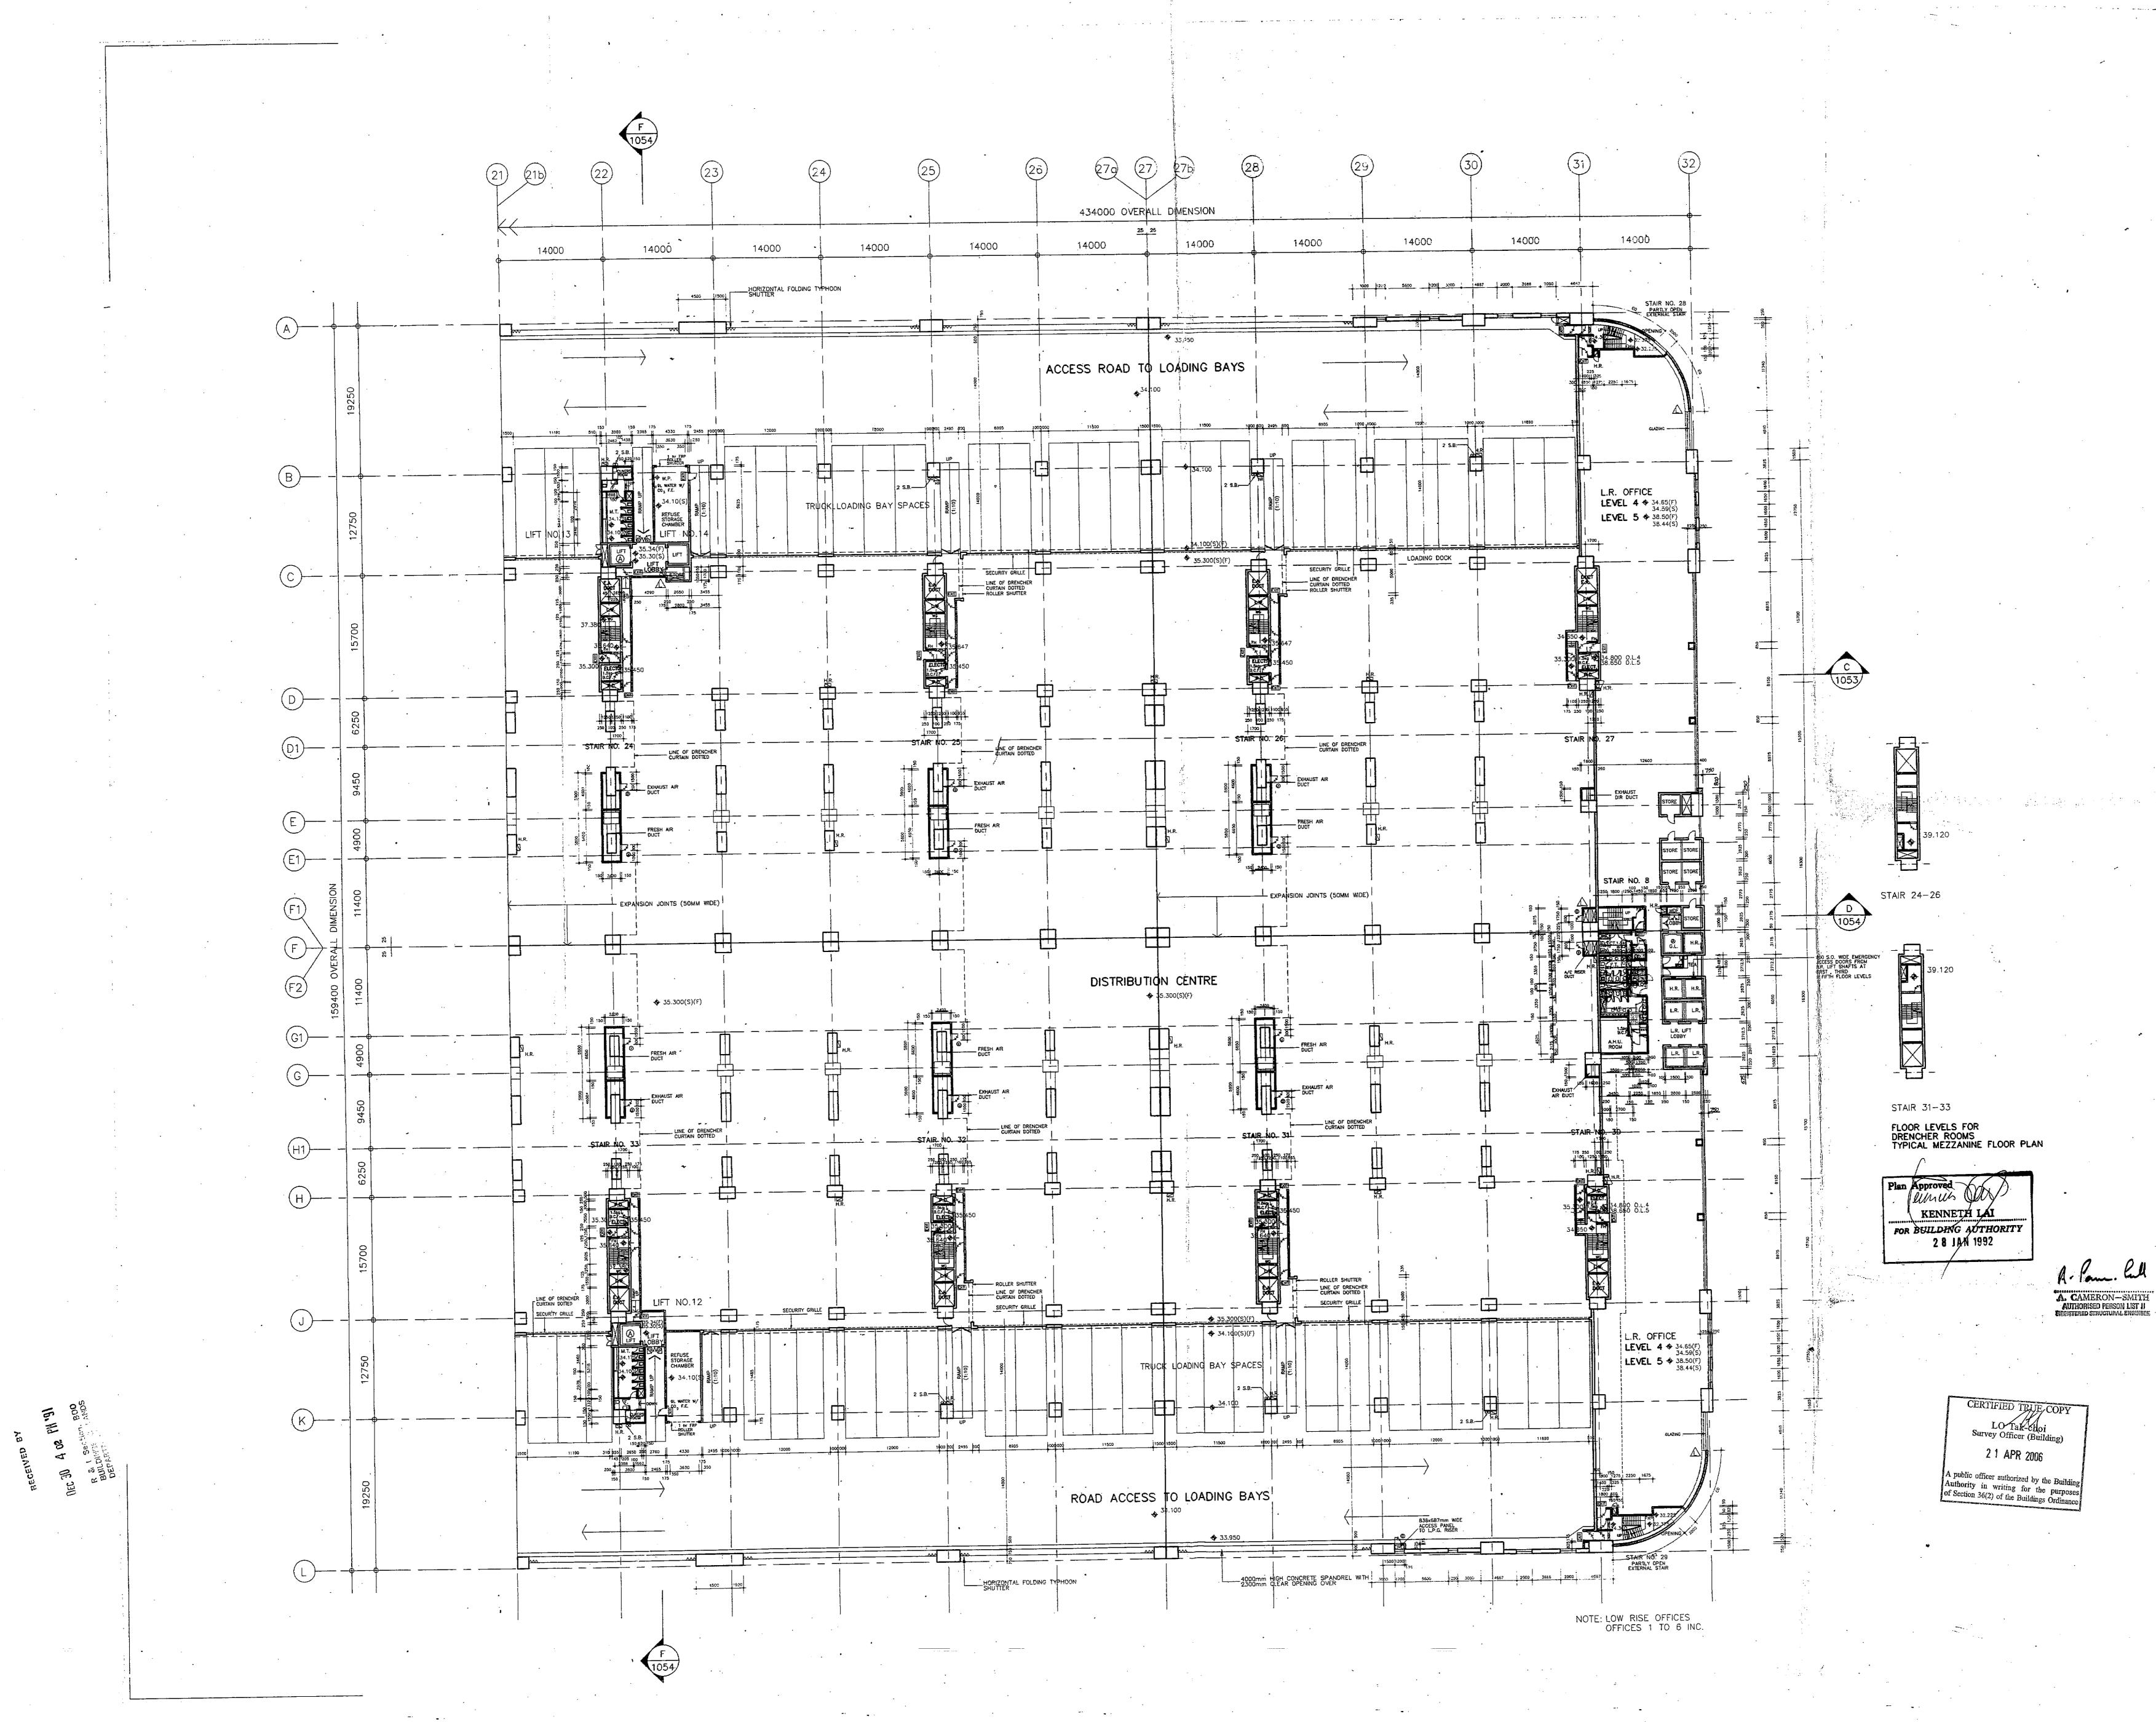

4

| 6.  | Plan Proposed to be Amo                                            | ended 擬議修訂的圖則                                         |
|-----|--------------------------------------------------------------------|-------------------------------------------------------|
| (a) | Name and number of the related statutory plan(s) 有關法定圖則的名稱及編號      | Draft Kwai Chung Outline Zoning Plan No. S/KC/31      |
| (b) | Land use zone(s) involved (if<br>applicable)<br>涉及的土地用途地帶(如適<br>用) | "Other Specified Uses" annotated "Container Terminal" |

# APPLICATION FOR AMENDMENT OF PLAN UNDER SECTION 12A OF THE TOWN PLANNING ORDINANCE (CAP. 131) 根據城市規劃條例(第 131 章)第 12A 條遞交的修訂圖則申請

Development Proposal (only for indicative purpose) 擬議發展的發展計劃(只作指示用途)

| 1. Development Proposal 擬議發展計劃                                                                                                                                                                                                                  |                                                                                                                                                                                                           |
|-------------------------------------------------------------------------------------------------------------------------------------------------------------------------------------------------------------------------------------------------|-----------------------------------------------------------------------------------------------------------------------------------------------------------------------------------------------------------|
| <ul> <li>Total GFA of the Existing Building</li> <li>Proposed plot ratio 擬議地積比率</li> <li>Proposed site coverage 擬議上蓋面積</li> <li>Proposed number of blocks 擬議座數</li> <li>Proposed number of storeys of each block</li> <li>每座建築物的擬議層數</li> </ul> | 506,746.479 sq.m. 平方米 About 約<br>□ About 約<br>□ About 約<br>□ About 約<br>□ About 約<br>□ include 包括storeys of basements 層地庫<br>□ exclude 不包括storeys of basements 層地庫                                        |
| <ul> <li>Proposed building height of each block</li> <li>每座建築物的擬議高度</li> </ul>                                                                                                                                                                  | m 米 □ About 約<br>mPD 米(主水平基準上) □ About 約                                                                                                                                                                  |
| <ul> <li>□ Domestic part 住用部分<br/>GFA 總樓面面積<br/>number of units 單位數目<br/>average unit size 單位平均面積<br/>estimated number of residents 估計住客數目</li> <li>✓ Non-domestic part 非住用部分</li> <li>□ hotel 酒店</li> </ul>                                    | sq.m. 平方米 □ About 約<br>                                                                                                                                                                                   |
| <ul> <li>□ office 辦公室</li> <li>□ shop and services/eating place</li> <li>商店及服務行業/食肆</li> </ul>                                                                                                                                                  | sq.m.平方米 🗌 About 約<br>sq.m.平方米 🗌 About 約                                                                                                                                                                  |
| <ul> <li>Government, institution or community facilities</li> <li>政府、機構或社區設施</li> </ul>                                                                                                                                                         | (please specify the use(s) and concerned land area(s)/GFA(s))<br>(請註明用途及有關的地面面積/總樓面面積)                                                                                                                    |
| ✔ other(s)其他                                                                                                                                                                                                                                    | (please specify the use(s) and concerned land<br>area(s)/GFA(s))<br>(請註明用途及有關的地面面積/總樓面面積)<br>.Conversion of 6/F.into Data.Centre: 66,594.211.sg.m<br>(inclusive of a communal car ramp of 7,552sgm at 6/F |
| <ul> <li>Open space 休憩用地</li> <li>private open space 私人休憩用地</li> <li>public open space 公共休憩用地</li> </ul>                                                                                                                                        | (please specify land area(s)) (請註明面積)<br>sq.m.平方米□ Not less than 不少於<br>sq.m.平方米□ Not less than 不少於                                                                                                       |