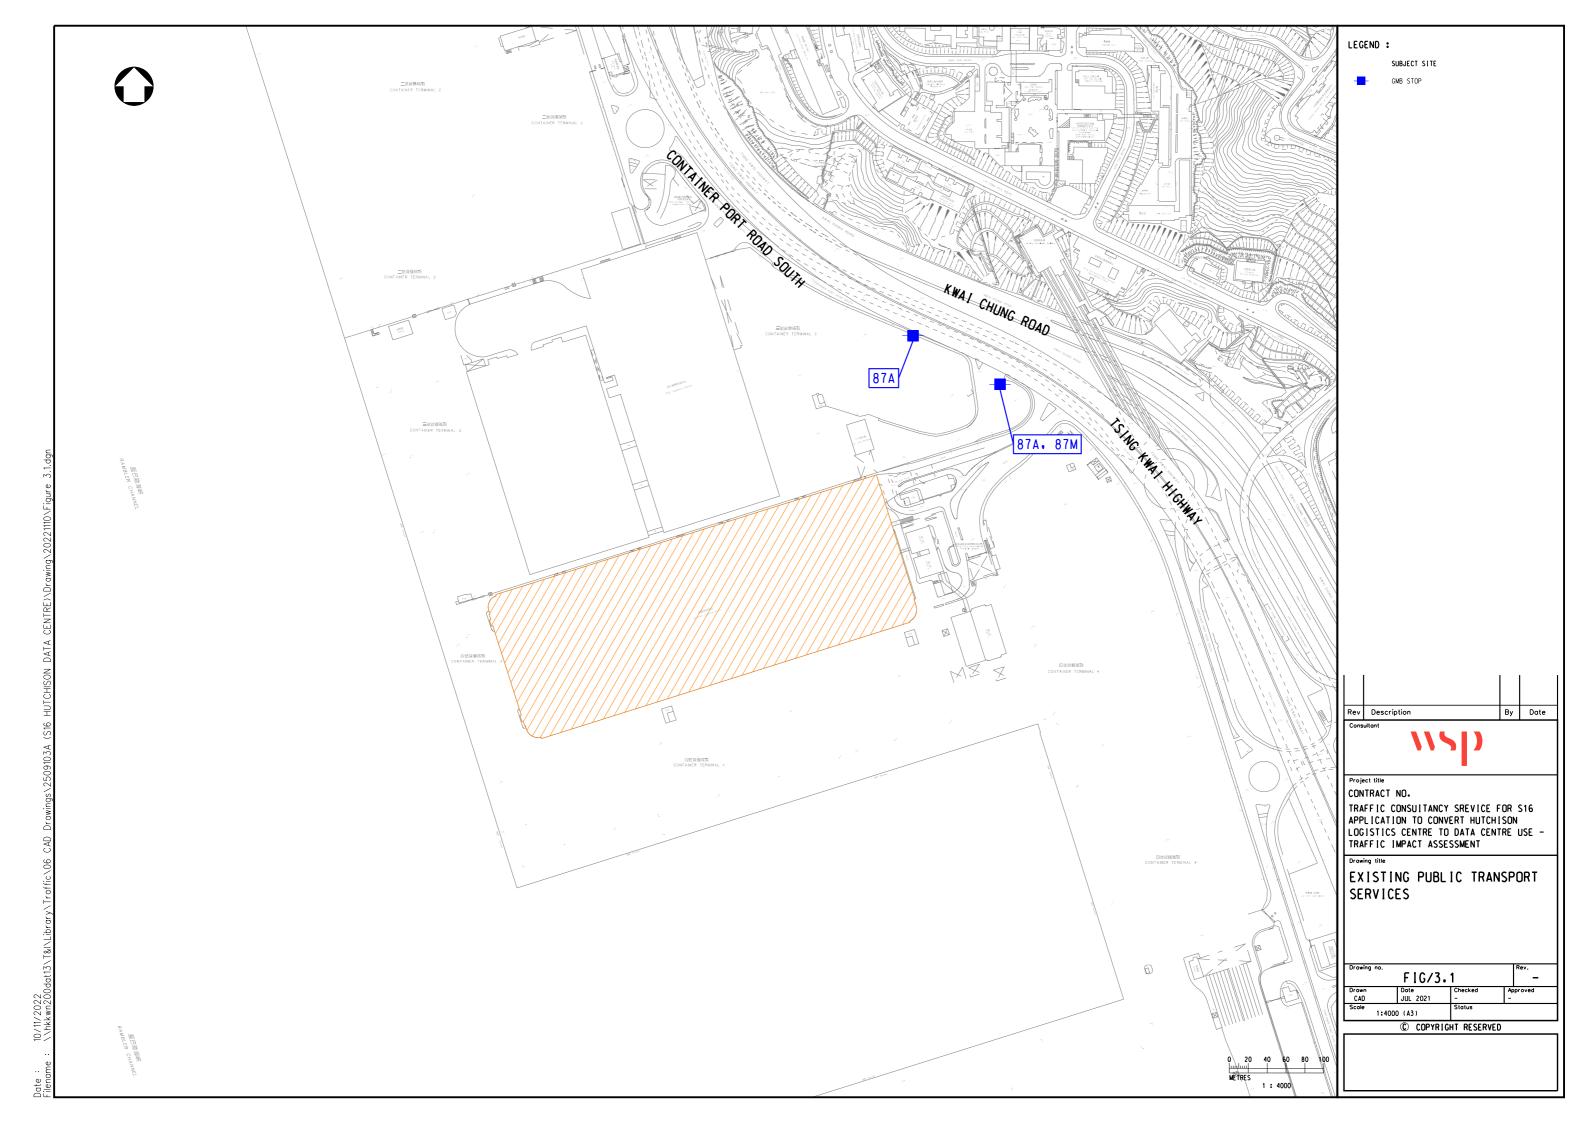

#### **KTA Planning Limited**

| 3.  | Application Site 申請地點                                                                                           |                                                                         |
|-----|-----------------------------------------------------------------------------------------------------------------|-------------------------------------------------------------------------|
| (a) | Whether the application directly<br>relates to any specific site?<br>申請是否直接與某地點有關?                              | Yes 是<br>No 否 □ (Please proceed to Part 6 請繼續填寫第 6 部分)                  |
| (b) | Full address/ location/ demarcation<br>district and lot number (if<br>applicable)<br>詳細地址/地點/丈量約份及<br>地段號碼(如適用) | Hutchison Logistics Centre, 18 Container Port Road<br>South, Kwai Chung |
| (c) | Site Area 申請地點面積                                                                                                |                                                                         |

4

| 6.  | Plan Proposed to be Amo                                            | ended 擬議修訂的圖則                                         |
|-----|--------------------------------------------------------------------|-------------------------------------------------------|
| (a) | Name and number of the related statutory plan(s) 有關法定圖則的名稱及編號      | Draft Kwai Chung Outline Zoning Plan No. S/KC/31      |
| (b) | Land use zone(s) involved (if<br>applicable)<br>涉及的土地用途地帶(如適<br>用) | "Other Specified Uses" annotated "Container Terminal" |