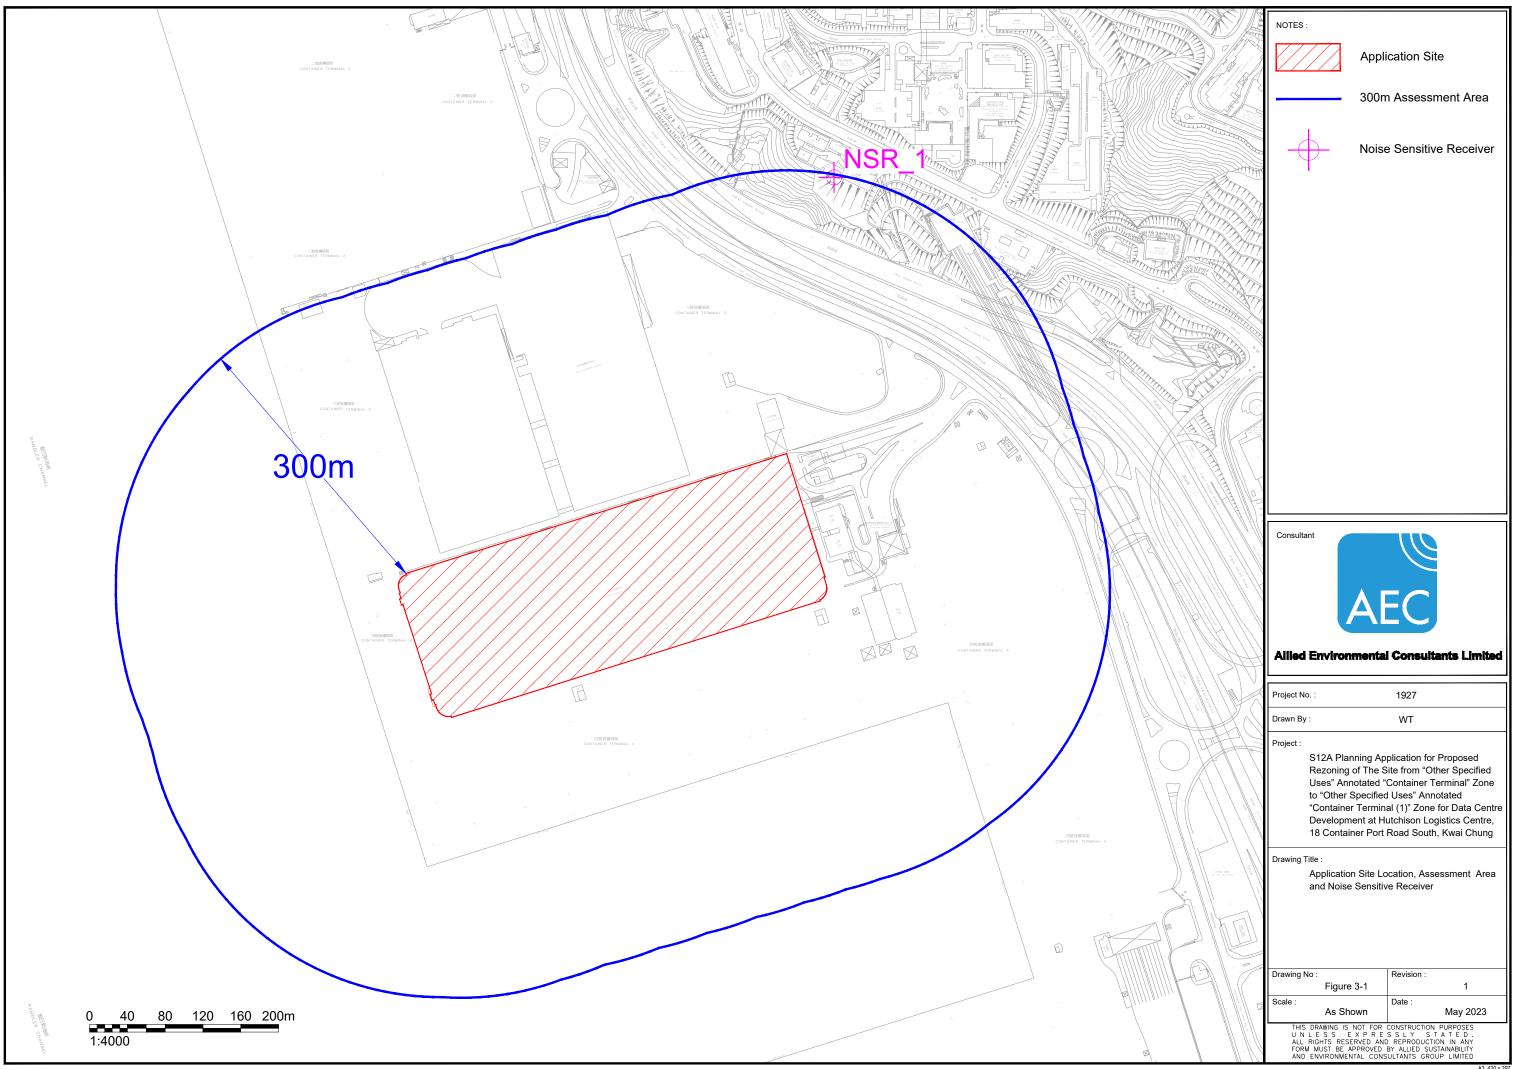

#### **KTA Planning Limited**

| 3.  | Application Site 申請地點                                                                                           |                                                                         |
|-----|-----------------------------------------------------------------------------------------------------------------|-------------------------------------------------------------------------|
| (a) | Whether the application directly<br>relates to any specific site?<br>申請是否直接與某地點有關?                              | Yes 是<br>No 否 □ (Please proceed to Part 6 請繼續填寫第 6 部分)                  |
| (b) | Full address/ location/ demarcation<br>district and lot number (if<br>applicable)<br>詳細地址/地點/丈量約份及<br>地段號碼(如適用) | Hutchison Logistics Centre, 18 Container Port Road<br>South, Kwai Chung |
| (c) | Site Area 申請地點面積                                                                                                |                                                                         |

3

Parts 3 (Cont'd) 4 and 5, 第3 (續)、第4及第5部

|         | etails of the "cur<br>o. of 'Current                                                                                                                      |                                          | ied 已獲通知「現行土地擁有人」 <sup>#</sup>                                                      | 的詳細資料<br>Date of notification              |  |  |  |
|---------|-----------------------------------------------------------------------------------------------------------------------------------------------------------|------------------------------------------|-------------------------------------------------------------------------------------|--------------------------------------------|--|--|--|
| La<br>「 | nd Owner(s) <sup>*</sup><br>現行土地擁<br>人」數目                                                                                                                 | Land Registry where noti                 | emises as shown in the record of the fication(s) has/have been given 發出通知的地段號碼/處所地址 | jven<br>(DD/MM/YYYY)<br>通知日期(日/月/年         |  |  |  |
|         | 1                                                                                                                                                         |                                          | s Centre, 18 Container Port<br>Chung, New Territories                               | 14/11/2022 (sent)<br>15/11/2022 (delivered |  |  |  |
|         |                                                                                                                                                           |                                          | Đ.                                                                                  | ¥                                          |  |  |  |
|         |                                                                                                                                                           |                                          |                                                                                     |                                            |  |  |  |
| (Ple    | ase use separate s                                                                                                                                        | heets if the space of any box a          | bove is insufficient. 如上列任何方格的图                                                     | 上<br>空間不足,請另頁說明                            |  |  |  |
|         |                                                                                                                                                           |                                          | f or give notification to owner(s):<br>艾向該人發給通知。詳情如下:                               |                                            |  |  |  |
| Rea     | sonable Steps to                                                                                                                                          | Obtain Consent of Owner                  | (s) 取得土地擁有人的同意所採取                                                                   | 的合理步驟                                      |  |  |  |
|         | □ sent request for consent to the "current land owner(s)" <sup>#&amp;</sup> on(DD/MM/YYYY)<br>於(日/月/年)向每一名「現行土地擁有人」 <sup>#</sup> 郵遞要求同意書 <sup>&amp;</sup> |                                          |                                                                                     |                                            |  |  |  |
| Rea     | Reasonable Steps to Give Notification to Owner(s) 向土地擁有人發出通知所採取的合理步驟                                                                                      |                                          |                                                                                     |                                            |  |  |  |
|         | -                                                                                                                                                         |                                          | n(DD/MM/Y<br>定報章就申請刊登一次通知 <sup>&amp;</sup>                                          | YYY)                                       |  |  |  |
|         | posted notice                                                                                                                                             | in a prominent position on<br>(DD/MM/YYY | or near application site/premises <sup>&amp;</sup> on<br>Y)                         |                                            |  |  |  |
|         | 於                                                                                                                                                         | (日/月/年)在申詞                               | 請地點/申請處所或附近的顯明位置                                                                    | 量貼出關於該申請的統                                 |  |  |  |
|         | office(s) or ru                                                                                                                                           | ral committee <sup>&amp;</sup> on        |                                                                                     |                                            |  |  |  |
|         | 於<br>或有關的鄉哥                                                                                                                                               |                                          | 如寄往相關的業主立案法團/業主委!                                                                   | 員會/互助委員會或管                                 |  |  |  |
| Oth     | ers 其他                                                                                                                                                    |                                          |                                                                                     |                                            |  |  |  |
|         | others (please<br>其他(請指明                                                                                                                                  | 月)                                       | 1                                                                                   |                                            |  |  |  |
|         |                                                                                                                                                           |                                          |                                                                                     |                                            |  |  |  |
|         |                                                                                                                                                           |                                          |                                                                                     | e.                                         |  |  |  |
|         |                                                                                                                                                           |                                          |                                                                                     |                                            |  |  |  |

4

| 6.  | Plan Proposed to be Amo                                            | ended 擬議修訂的圖則                                         |
|-----|--------------------------------------------------------------------|-------------------------------------------------------|
| (a) | Name and number of the related statutory plan(s) 有關法定圖則的名稱及編號      | Draft Kwai Chung Outline Zoning Plan No. S/KC/31      |
| (b) | Land use zone(s) involved (if<br>applicable)<br>涉及的土地用途地帶(如適<br>用) | "Other Specified Uses" annotated "Container Terminal" |