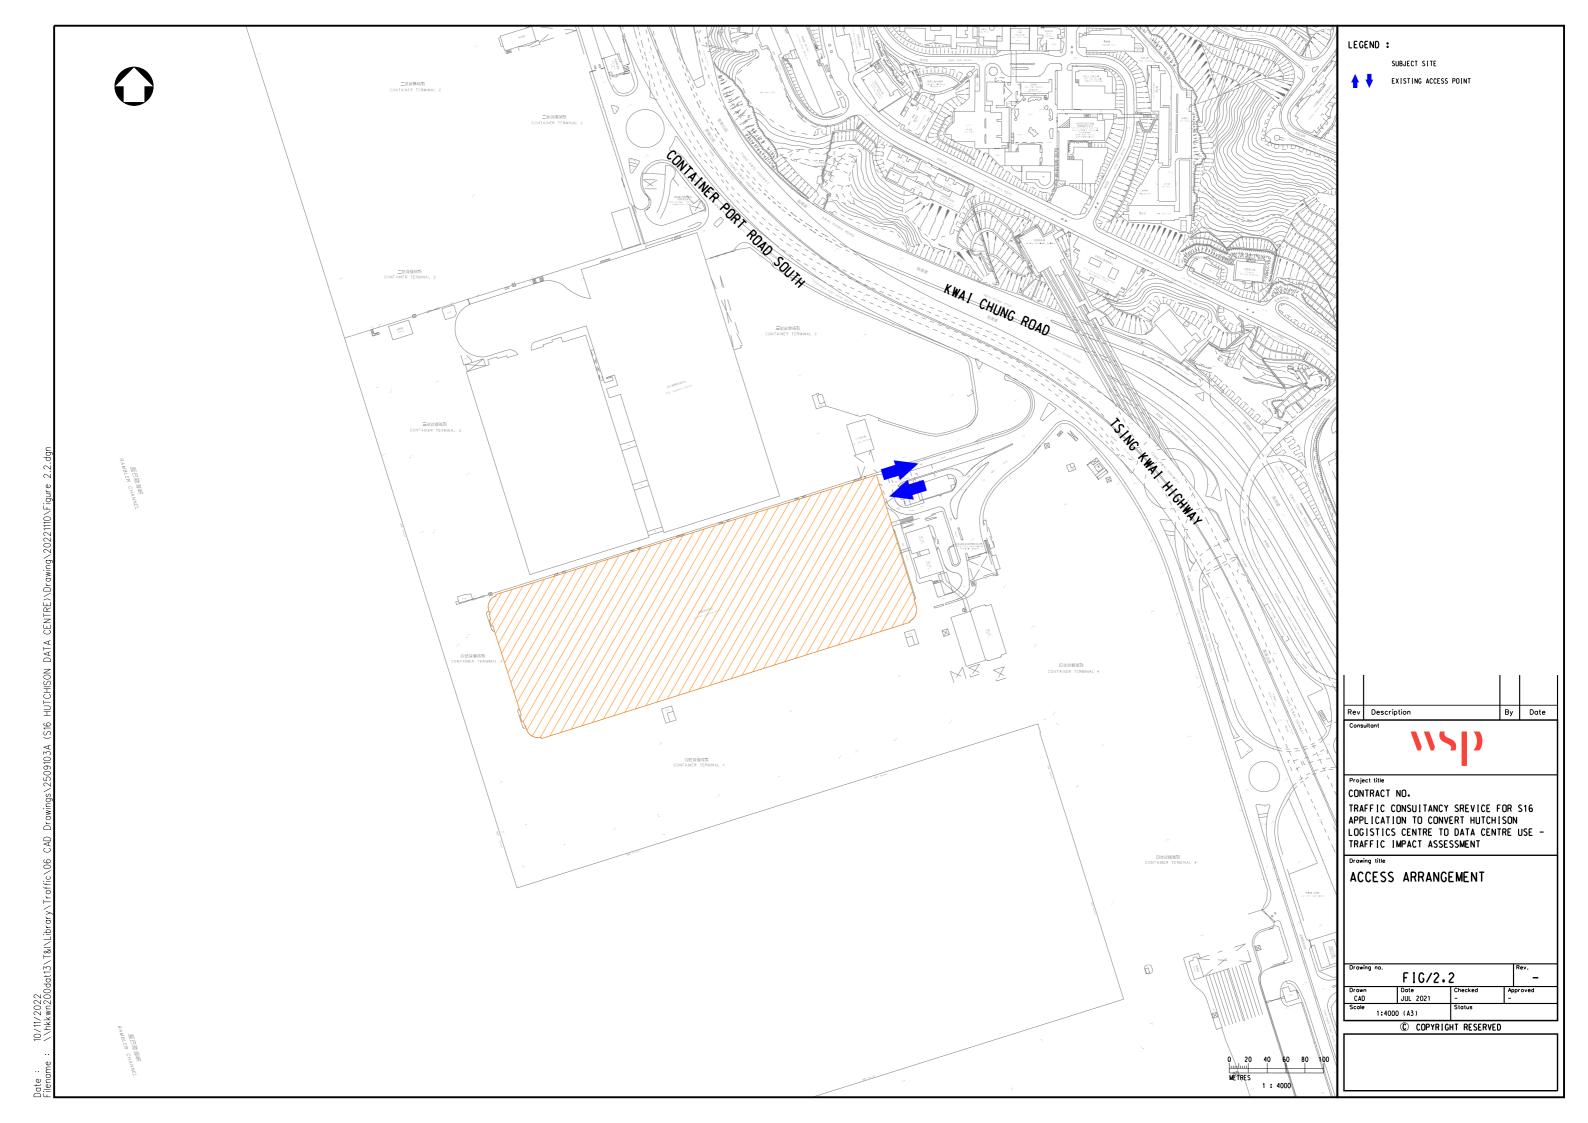

#### **KTA Planning Limited**

| 3.  | Application Site 申請地點                                                                                           |                                                                         |
|-----|-----------------------------------------------------------------------------------------------------------------|-------------------------------------------------------------------------|
| (a) | Whether the application directly<br>relates to any specific site?<br>申請是否直接與某地點有關?                              | Yes 是<br>No 否 □ (Please proceed to Part 6 請繼續填寫第 6 部分)                  |
| (b) | Full address/ location/ demarcation<br>district and lot number (if<br>applicable)<br>詳細地址/地點/丈量約份及<br>地段號碼(如適用) | Hutchison Logistics Centre, 18 Container Port Road<br>South, Kwai Chung |
| (c) | Site Area 申請地點面積                                                                                                |                                                                         |

4

| 6.  | Plan Proposed to be Amo                                            | ended 擬議修訂的圖則                                         |
|-----|--------------------------------------------------------------------|-------------------------------------------------------|
| (a) | Name and number of the related statutory plan(s) 有關法定圖則的名稱及編號      | Draft Kwai Chung Outline Zoning Plan No. S/KC/31      |
| (b) | Land use zone(s) involved (if<br>applicable)<br>涉及的土地用途地帶(如適<br>用) | "Other Specified Uses" annotated "Container Terminal" |