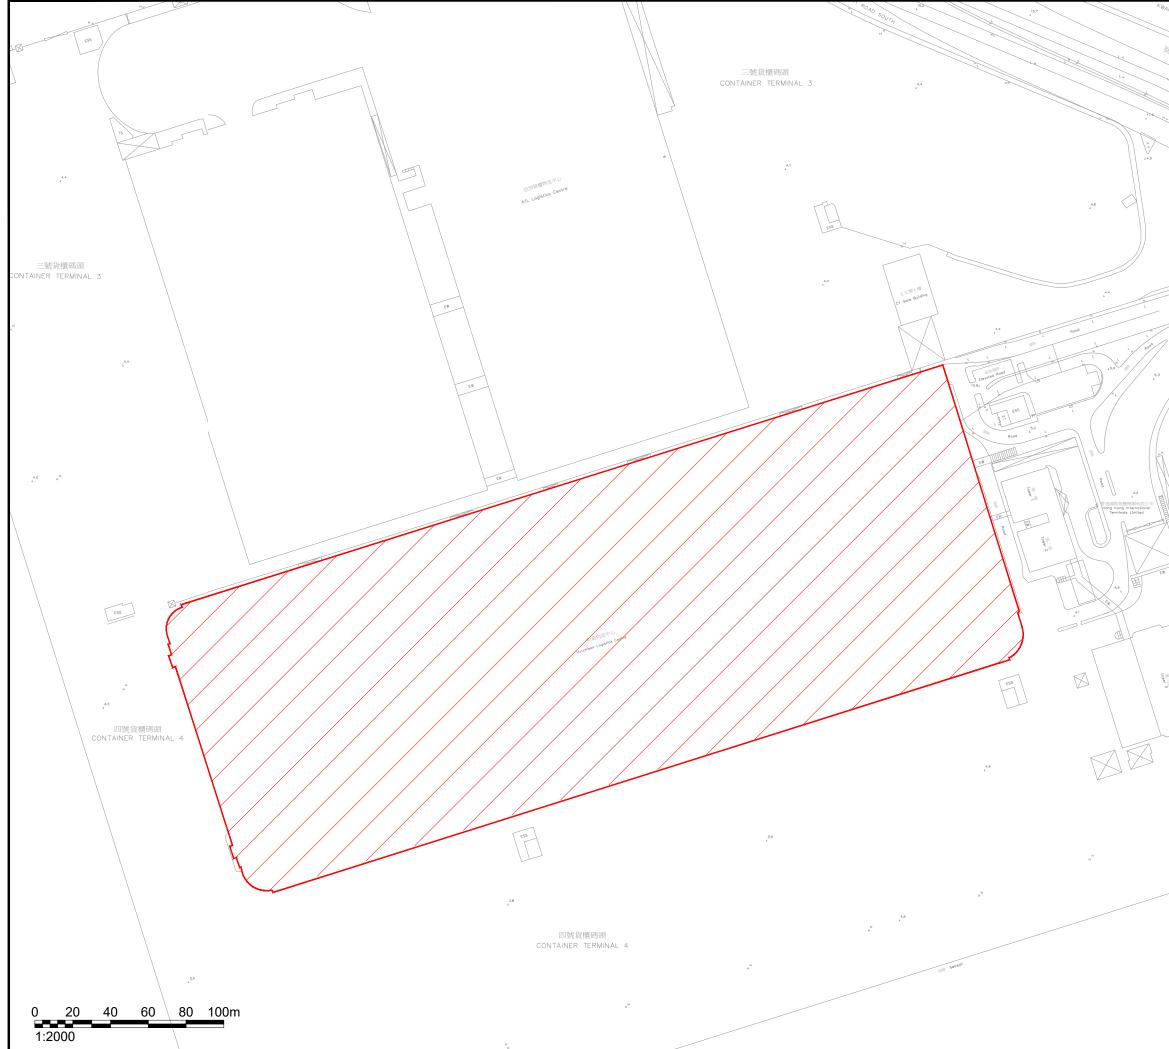

#### **KTA Planning Limited**

| 3.  | Application Site 申請地點                                                                                           |                                                                         |
|-----|-----------------------------------------------------------------------------------------------------------------|-------------------------------------------------------------------------|
| (a) | Whether the application directly<br>relates to any specific site?<br>申請是否直接與某地點有關?                              | Yes 是<br>No 否 □ (Please proceed to Part 6 請繼續填寫第 6 部分)                  |
| (b) | Full address/ location/ demarcation<br>district and lot number (if<br>applicable)<br>詳細地址/地點/丈量約份及<br>地段號碼(如適用) | Hutchison Logistics Centre, 18 Container Port Road<br>South, Kwai Chung |
| (c) | Site Area 申請地點面積                                                                                                |                                                                         |