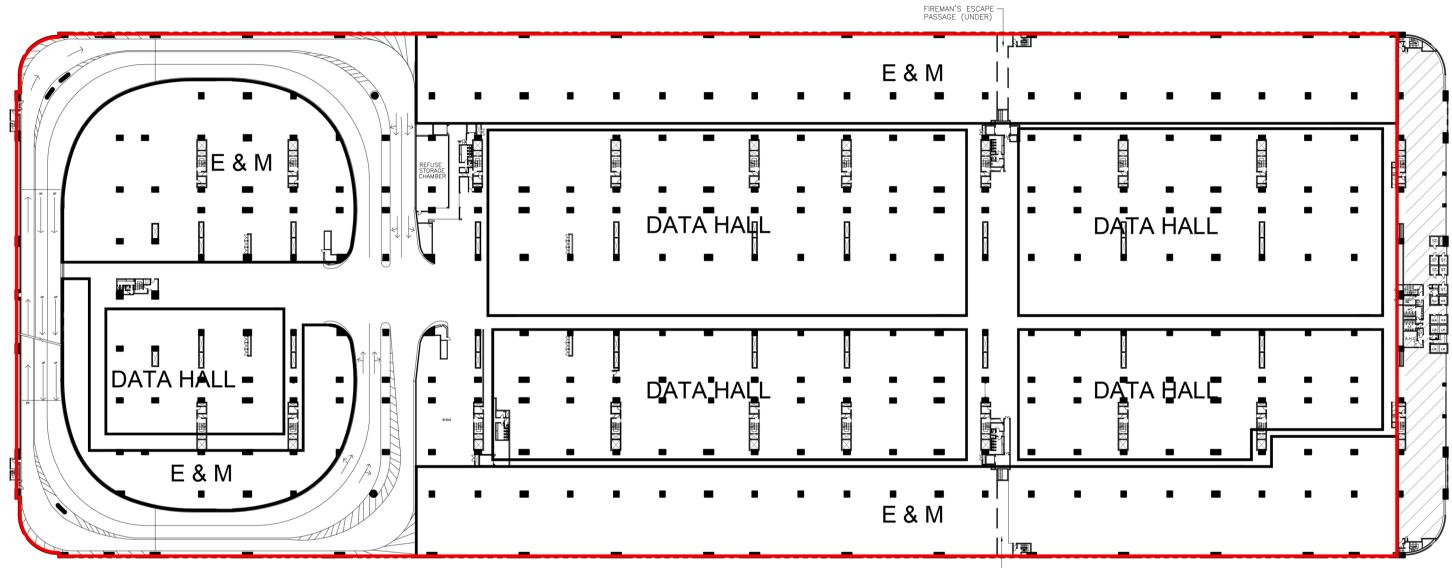

# APPLICATION FOR AMENDMENT OF PLAN UNDER SECTION 12A OF THE TOWN PLANNING ORDINANCE (CAP. 131) 根據城市規劃條例(第 131 章)第 12A 條遞交的修訂圖則申請

Development Proposal (only for indicative purpose) 擬議發展的發展計劃(只作指示用途)

| 1. Development Proposal 擬議發展計劃                                                                                                                                                                                                                  |                                                                                                                                                                                                           |
|-------------------------------------------------------------------------------------------------------------------------------------------------------------------------------------------------------------------------------------------------|-----------------------------------------------------------------------------------------------------------------------------------------------------------------------------------------------------------|
| <ul> <li>Total GFA of the Existing Building</li> <li>Proposed plot ratio 擬議地積比率</li> <li>Proposed site coverage 擬議上蓋面積</li> <li>Proposed number of blocks 擬議座數</li> <li>Proposed number of storeys of each block</li> <li>每座建築物的擬議層數</li> </ul> | 506,746.479 sq.m. 平方米 About 約<br>□ About 約<br>□ About 約<br>□ About 約<br>□ About 約<br>□ include 包括storeys of basements 層地庫<br>□ exclude 不包括storeys of basements 層地庫                                        |
| <ul> <li>Proposed building height of each block</li> <li>每座建築物的擬議高度</li> </ul>                                                                                                                                                                  | m 米 □ About 約<br>mPD 米(主水平基準上) □ About 約                                                                                                                                                                  |
| <ul> <li>□ Domestic part 住用部分<br/>GFA 總樓面面積<br/>number of units 單位數目<br/>average unit size 單位平均面積<br/>estimated number of residents 估計住客數目</li> <li>✓ Non-domestic part 非住用部分</li> <li>□ hotel 酒店</li> </ul>                                    | sq.m. 平方米 □ About 約<br>                                                                                                                                                                                   |
| <ul> <li>□ office 辦公室</li> <li>□ shop and services/eating place</li> <li>商店及服務行業/食肆</li> </ul>                                                                                                                                                  | sq.m.平方米 🗌 About 約<br>sq.m.平方米 🗌 About 約                                                                                                                                                                  |
| <ul> <li>Government, institution or community facilities</li> <li>政府、機構或社區設施</li> </ul>                                                                                                                                                         | (please specify the use(s) and concerned land area(s)/GFA(s))<br>(請註明用途及有關的地面面積/總樓面面積)                                                                                                                    |
| ✔ other(s)其他                                                                                                                                                                                                                                    | (please specify the use(s) and concerned land<br>area(s)/GFA(s))<br>(請註明用途及有關的地面面積/總樓面面積)<br>.Conversion of 6/F.into Data.Centre: 66,594.211.sg.m<br>(inclusive of a communal car ramp of 7,552sgm at 6/F |
| <ul> <li>Open space 休憩用地</li> <li>private open space 私人休憩用地</li> <li>public open space 公共休憩用地</li> </ul>                                                                                                                                        | (please specify land area(s)) (請註明面積)<br>sq.m.平方米□ Not less than 不少於<br>sq.m.平方米□ Not less than 不少於                                                                                                       |