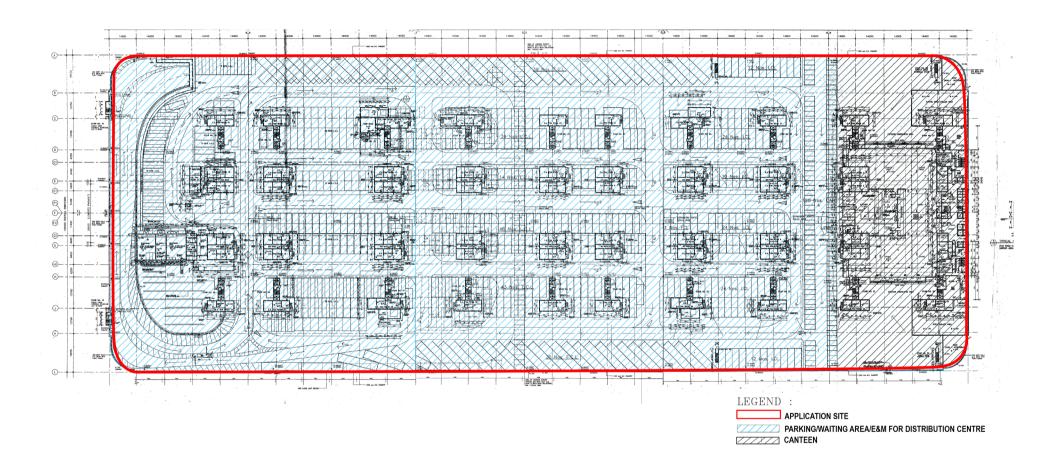

# APPLICATION FOR AMENDMENT OF PLAN UNDER SECTION 12A OF THE TOWN PLANNING ORDINANCE (CAP. 131) 根據城市規劃條例(第 131 章)第 12A 條遞交的修訂圖則申請

Development Proposal (only for indicative purpose) 擬議發展的發展計劃(只作指示用途)

| 1. Development Proposal 擬議發展計劃                                                                                                                                                                                                                  |                                                                                                                                                                                                           |
|-------------------------------------------------------------------------------------------------------------------------------------------------------------------------------------------------------------------------------------------------|-----------------------------------------------------------------------------------------------------------------------------------------------------------------------------------------------------------|
| <ul> <li>Total GFA of the Existing Building</li> <li>Proposed plot ratio 擬議地積比率</li> <li>Proposed site coverage 擬議上蓋面積</li> <li>Proposed number of blocks 擬議座數</li> <li>Proposed number of storeys of each block</li> <li>每座建築物的擬議層數</li> </ul> | 506,746.479 sq.m. 平方米 About 約<br>□ About 約<br>□ About 約<br>□ About 約<br>□ About 約<br>□ include 包括storeys of basements 層地庫<br>□ exclude 不包括storeys of basements 層地庫                                        |
| <ul> <li>Proposed building height of each block</li> <li>每座建築物的擬議高度</li> </ul>                                                                                                                                                                  | m 米 □ About 約<br>mPD 米(主水平基準上) □ About 約                                                                                                                                                                  |
| <ul> <li>□ Domestic part 住用部分<br/>GFA 總樓面面積<br/>number of units 單位數目<br/>average unit size 單位平均面積<br/>estimated number of residents 估計住客數目</li> <li>✓ Non-domestic part 非住用部分</li> <li>□ hotel 酒店</li> </ul>                                    | sq.m. 平方米 □ About 約<br>                                                                                                                                                                                   |
| <ul> <li>□ office 辦公室</li> <li>□ shop and services/eating place</li> <li>商店及服務行業/食肆</li> </ul>                                                                                                                                                  | sq.m.平方米 🗌 About 約<br>sq.m.平方米 🗌 About 約                                                                                                                                                                  |
| <ul> <li>Government, institution or community facilities</li> <li>政府、機構或社區設施</li> </ul>                                                                                                                                                         | (please specify the use(s) and concerned land area(s)/GFA(s))<br>(請註明用途及有關的地面面積/總樓面面積)                                                                                                                    |
| ✔ other(s)其他                                                                                                                                                                                                                                    | (please specify the use(s) and concerned land<br>area(s)/GFA(s))<br>(請註明用途及有關的地面面積/總樓面面積)<br>.Conversion of 6/F.into Data.Centre: 66,594.211.sg.m<br>(inclusive of a communal car ramp of 7,552sgm at 6/F |
| <ul> <li>Open space 休憩用地</li> <li>private open space 私人休憩用地</li> <li>public open space 公共休憩用地</li> </ul>                                                                                                                                        | (please specify land area(s)) (請註明面積)<br>sq.m.平方米□ Not less than 不少於<br>sq.m.平方米□ Not less than 不少於                                                                                                       |