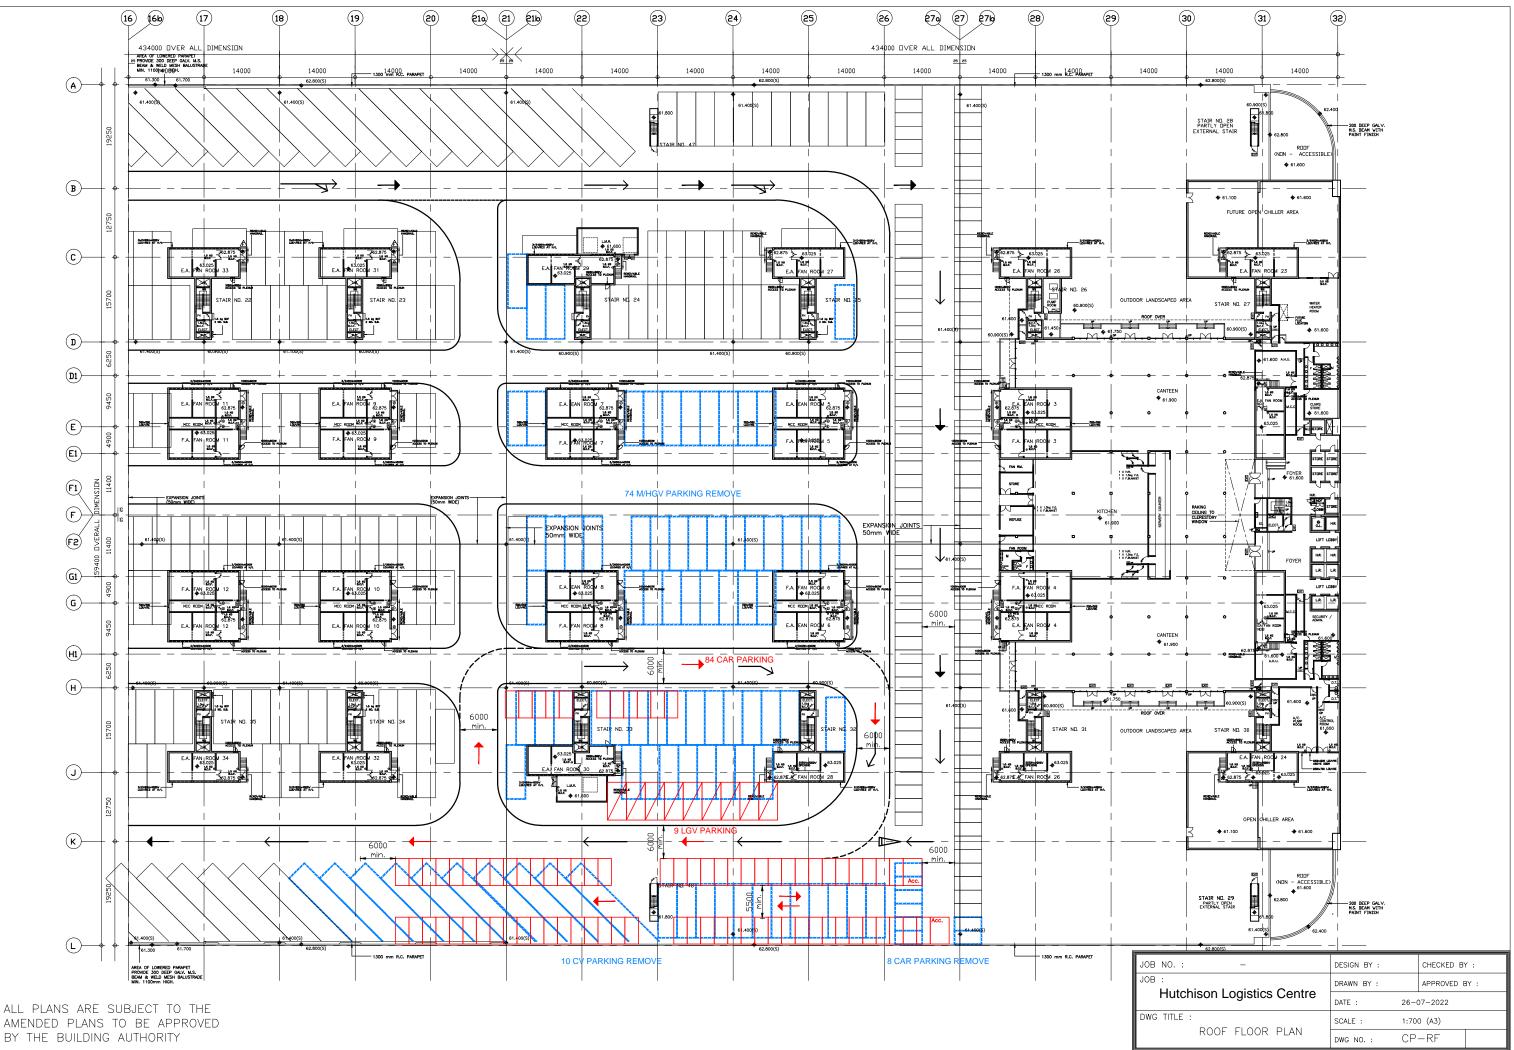

#### **KTA Planning Limited**

| 3.  | Application Site 申請地點                                                                                           |                                                                         |
|-----|-----------------------------------------------------------------------------------------------------------------|-------------------------------------------------------------------------|
| (a) | Whether the application directly<br>relates to any specific site?<br>申請是否直接與某地點有關?                              | Yes 是<br>No 否 □ (Please proceed to Part 6 請繼續填寫第 6 部分)                  |
| (b) | Full address/ location/ demarcation<br>district and lot number (if<br>applicable)<br>詳細地址/地點/丈量約份及<br>地段號碼(如適用) | Hutchison Logistics Centre, 18 Container Port Road<br>South, Kwai Chung |
| (c) | Site Area 申請地點面積                                                                                                |                                                                         |