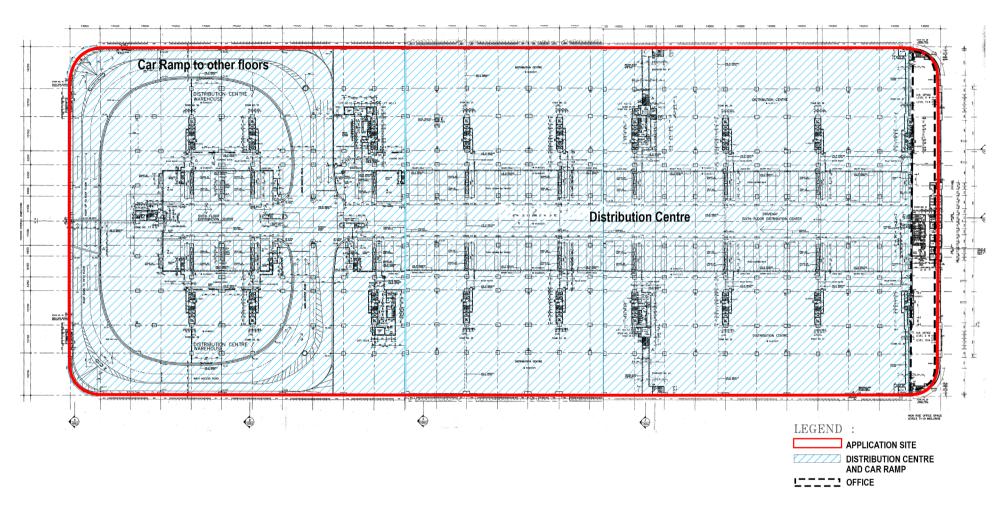

# APPLICATION FOR AMENDMENT OF PLAN UNDER SECTION 12A OF THE TOWN PLANNING ORDINANCE (CAP. 131) 根據城市規劃條例(第 131 章)第 12A 條遞交的修訂圖則申請

Development Proposal (only for indicative purpose) 擬議發展的發展計劃(只作指示用途)

| 1. Development Proposal 擬議發展計劃                                                                                                                                                                                                                  |                                                                                                                                                                                                           |
|-------------------------------------------------------------------------------------------------------------------------------------------------------------------------------------------------------------------------------------------------|-----------------------------------------------------------------------------------------------------------------------------------------------------------------------------------------------------------|
| <ul> <li>Total GFA of the Existing Building</li> <li>Proposed plot ratio 擬議地積比率</li> <li>Proposed site coverage 擬議上蓋面積</li> <li>Proposed number of blocks 擬議座數</li> <li>Proposed number of storeys of each block</li> <li>每座建築物的擬議層數</li> </ul> | 506,746.479 sq.m. 平方米 About 約<br>□ About 約<br>□ About 約<br>□ About 約<br>□ About 約<br>□ include 包括storeys of basements 層地庫<br>□ exclude 不包括storeys of basements 層地庫                                        |
| <ul> <li>Proposed building height of each block</li> <li>每座建築物的擬議高度</li> </ul>                                                                                                                                                                  | m 米 □ About 約<br>mPD 米(主水平基準上) □ About 約                                                                                                                                                                  |
| <ul> <li>□ Domestic part 住用部分<br/>GFA 總樓面面積<br/>number of units 單位數目<br/>average unit size 單位平均面積<br/>estimated number of residents 估計住客數目</li> <li>✓ Non-domestic part 非住用部分</li> <li>□ hotel 酒店</li> </ul>                                    | sq.m. 平方米 □ About 約<br>                                                                                                                                                                                   |
| <ul> <li>□ office 辦公室</li> <li>□ shop and services/eating place</li> <li>商店及服務行業/食肆</li> </ul>                                                                                                                                                  | sq.m.平方米 🗌 About 約<br>sq.m.平方米 🗌 About 約                                                                                                                                                                  |
| <ul> <li>Government, institution or community facilities</li> <li>政府、機構或社區設施</li> </ul>                                                                                                                                                         | (please specify the use(s) and concerned land area(s)/GFA(s))<br>(請註明用途及有關的地面面積/總樓面面積)                                                                                                                    |
| ✔ other(s)其他                                                                                                                                                                                                                                    | (please specify the use(s) and concerned land<br>area(s)/GFA(s))<br>(請註明用途及有關的地面面積/總樓面面積)<br>.Conversion of 6/F.into Data.Centre: 66,594.211.sg.m<br>(inclusive of a communal car ramp of 7,552sgm at 6/F |
| <ul> <li>Open space 休憩用地</li> <li>private open space 私人休憩用地</li> <li>public open space 公共休憩用地</li> </ul>                                                                                                                                        | (please specify land area(s)) (請註明面積)<br>sq.m.平方米□ Not less than 不少於<br>sq.m.平方米□ Not less than 不少於                                                                                                       |