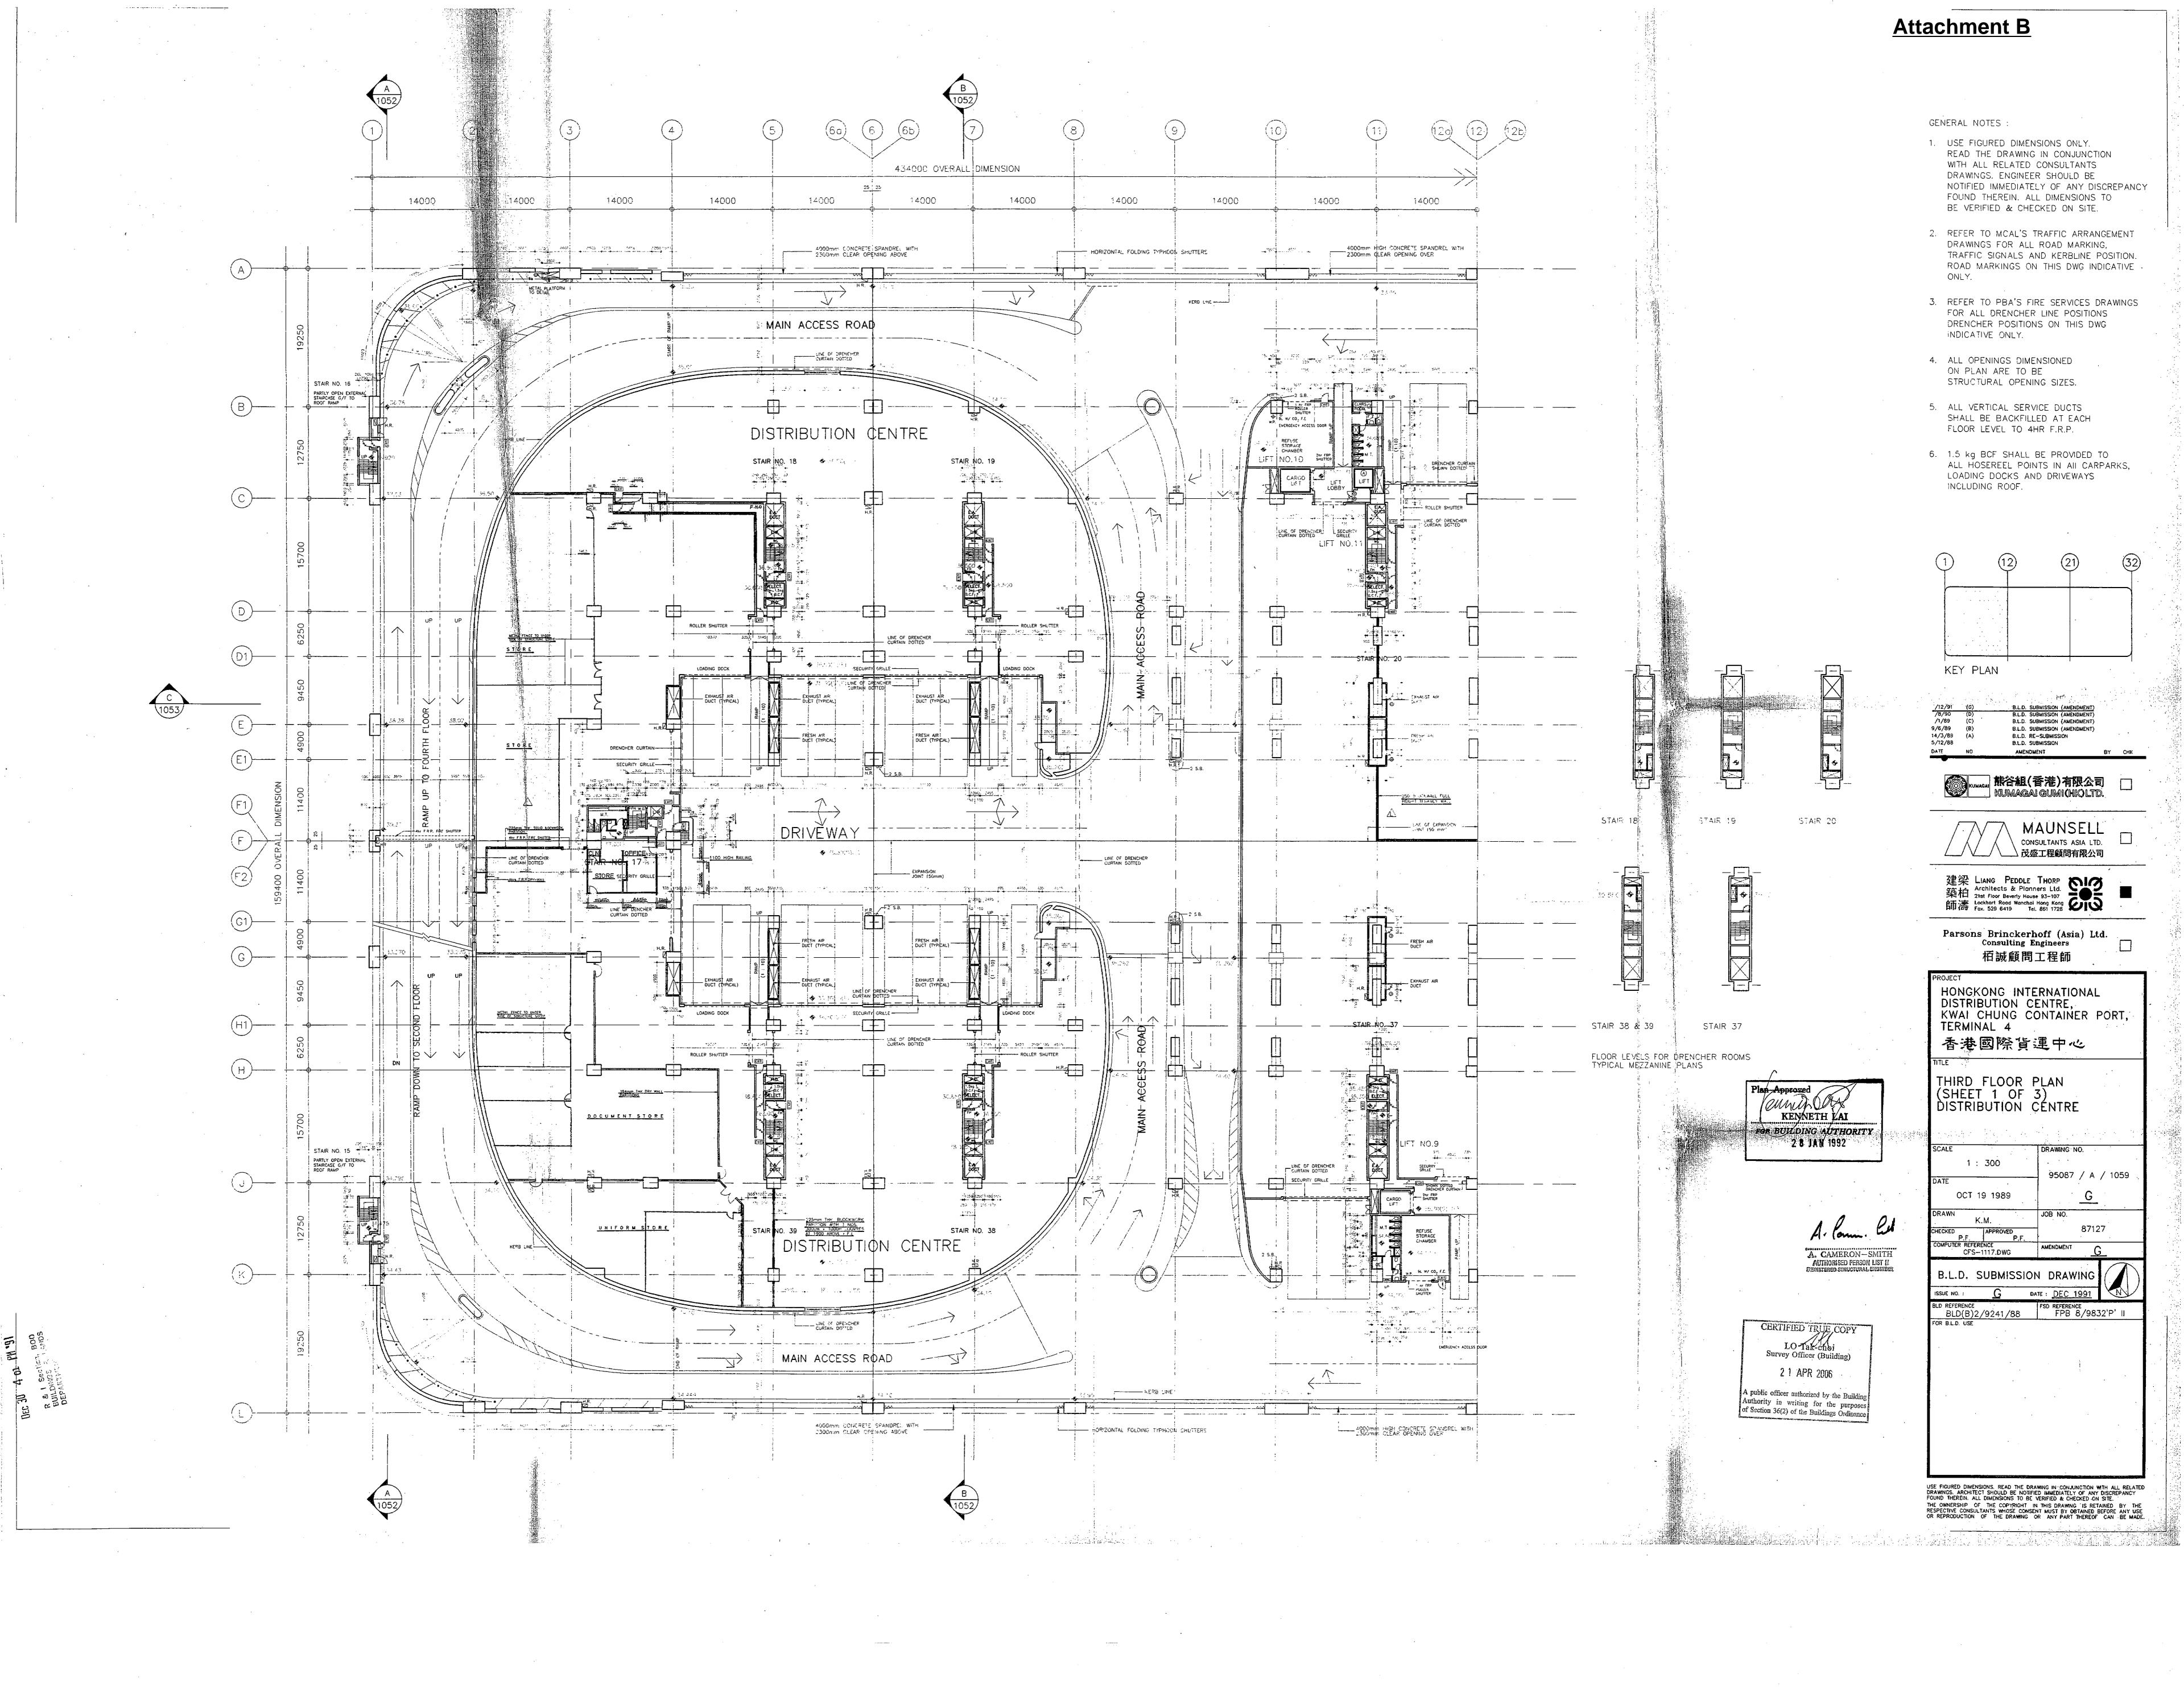

#### **KTA Planning Limited**

| 3.  | Application Site 申請地點                                                                                           |                                                                         |
|-----|-----------------------------------------------------------------------------------------------------------------|-------------------------------------------------------------------------|
| (a) | Whether the application directly<br>relates to any specific site?<br>申請是否直接與某地點有關?                              | Yes 是<br>No 否 □ (Please proceed to Part 6 請繼續填寫第 6 部分)                  |
| (b) | Full address/ location/ demarcation<br>district and lot number (if<br>applicable)<br>詳細地址/地點/丈量約份及<br>地段號碼(如適用) | Hutchison Logistics Centre, 18 Container Port Road<br>South, Kwai Chung |
| (c) | Site Area 申請地點面積                                                                                                |                                                                         |

4

| 6.  | Plan Proposed to be Amo                                            | ended 擬議修訂的圖則                                         |
|-----|--------------------------------------------------------------------|-------------------------------------------------------|
| (a) | Name and number of the related statutory plan(s) 有關法定圖則的名稱及編號      | Draft Kwai Chung Outline Zoning Plan No. S/KC/31      |
| (b) | Land use zone(s) involved (if<br>applicable)<br>涉及的土地用途地帶(如適<br>用) | "Other Specified Uses" annotated "Container Terminal" |

# APPLICATION FOR AMENDMENT OF PLAN UNDER SECTION 12A OF THE TOWN PLANNING ORDINANCE (CAP. 131) 根據城市規劃條例(第 131 章)第 12A 條遞交的修訂圖則申請

Development Proposal (only for indicative purpose) 擬議發展的發展計劃(只作指示用途)

| 1. Development Proposal 擬議發展計劃                                                                                                                                                                                                                  |                                                                                                                                                                                                           |
|-------------------------------------------------------------------------------------------------------------------------------------------------------------------------------------------------------------------------------------------------|-----------------------------------------------------------------------------------------------------------------------------------------------------------------------------------------------------------|
| <ul> <li>Total GFA of the Existing Building</li> <li>Proposed plot ratio 擬議地積比率</li> <li>Proposed site coverage 擬議上蓋面積</li> <li>Proposed number of blocks 擬議座數</li> <li>Proposed number of storeys of each block</li> <li>每座建築物的擬議層數</li> </ul> | 506,746.479 sq.m. 平方米 About 約<br>□ About 約<br>□ About 約<br>□ About 約<br>□ About 約<br>□ include 包括storeys of basements 層地庫<br>□ exclude 不包括storeys of basements 層地庫                                        |
| <ul> <li>Proposed building height of each block</li> <li>每座建築物的擬議高度</li> </ul>                                                                                                                                                                  | m 米 □ About 約<br>mPD 米(主水平基準上) □ About 約                                                                                                                                                                  |
| <ul> <li>□ Domestic part 住用部分<br/>GFA 總樓面面積<br/>number of units 單位數目<br/>average unit size 單位平均面積<br/>estimated number of residents 估計住客數目</li> <li>✓ Non-domestic part 非住用部分</li> <li>□ hotel 酒店</li> </ul>                                    | sq.m. 平方米 □ About 約<br>                                                                                                                                                                                   |
| <ul> <li>□ office 辦公室</li> <li>□ shop and services/eating place</li> <li>商店及服務行業/食肆</li> </ul>                                                                                                                                                  | sq.m.平方米 🗌 About 約<br>sq.m.平方米 🗌 About 約                                                                                                                                                                  |
| <ul> <li>Government, institution or community facilities</li> <li>政府、機構或社區設施</li> </ul>                                                                                                                                                         | (please specify the use(s) and concerned land area(s)/GFA(s))<br>(請註明用途及有關的地面面積/總樓面面積)                                                                                                                    |
| ✔ other(s)其他                                                                                                                                                                                                                                    | (please specify the use(s) and concerned land<br>area(s)/GFA(s))<br>(請註明用途及有關的地面面積/總樓面面積)<br>.Conversion of 6/F.into Data.Centre: 66,594.211.sg.m<br>(inclusive of a communal car ramp of 7,552sgm at 6/F |
| <ul> <li>Open space 休憩用地</li> <li>private open space 私人休憩用地</li> <li>public open space 公共休憩用地</li> </ul>                                                                                                                                        | (please specify land area(s)) (請註明面積)<br>sq.m.平方米□ Not less than 不少於<br>sq.m.平方米□ Not less than 不少於                                                                                                       |