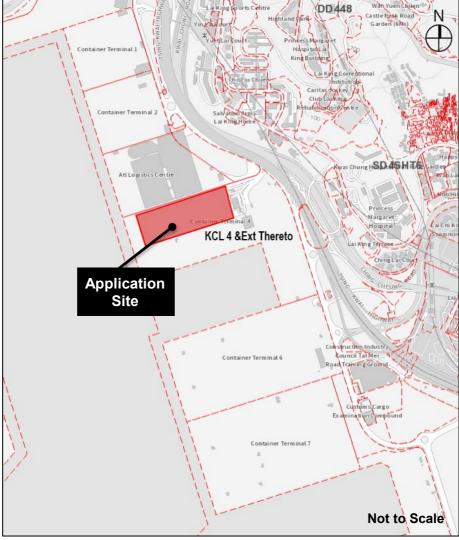

#### **KTA Planning Limited**

| 3.  | Application Site 申請地點                                                                                           |                                                                         |
|-----|-----------------------------------------------------------------------------------------------------------------|-------------------------------------------------------------------------|
| (a) | Whether the application directly<br>relates to any specific site?<br>申請是否直接與某地點有關?                              | Yes 是<br>No 否 □ (Please proceed to Part 6 請繼續填寫第 6 部分)                  |
| (b) | Full address/ location/ demarcation<br>district and lot number (if<br>applicable)<br>詳細地址/地點/丈量約份及<br>地段號碼(如適用) | Hutchison Logistics Centre, 18 Container Port Road<br>South, Kwai Chung |
| (c) | Site Area 申請地點面積                                                                                                |                                                                         |