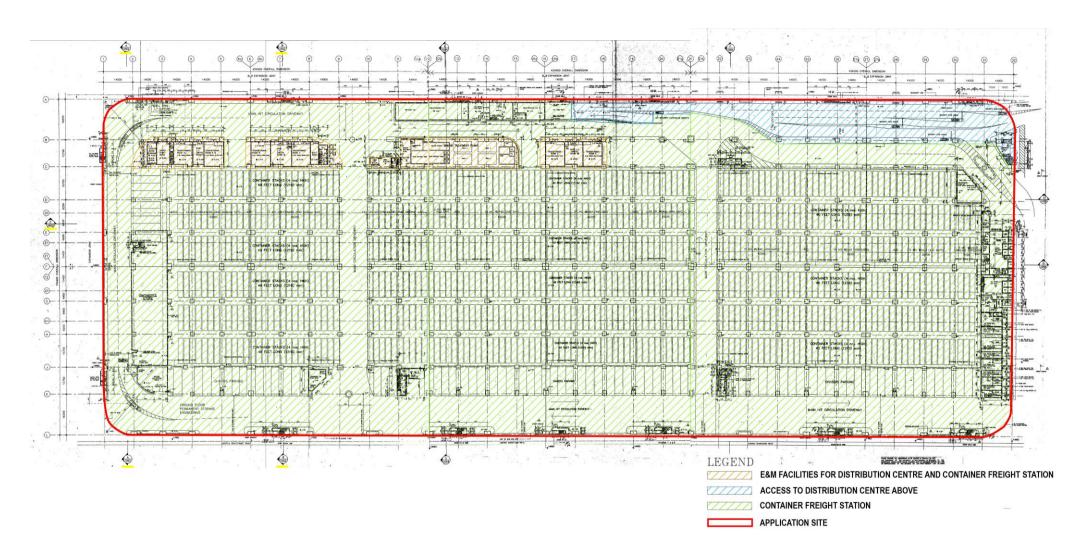

# APPLICATION FOR AMENDMENT OF PLAN UNDER SECTION 12A OF THE TOWN PLANNING ORDINANCE (CAP. 131) 根據城市規劃條例(第 131 章)第 12A 條遞交的修訂圖則申請

Development Proposal (only for indicative purpose) 擬議發展的發展計劃(只作指示用途)

| 1. Development Proposal 擬議發展計劃                                                                                                                                                                                                                  |                                                                                                                                                                                                           |
|-------------------------------------------------------------------------------------------------------------------------------------------------------------------------------------------------------------------------------------------------|-----------------------------------------------------------------------------------------------------------------------------------------------------------------------------------------------------------|
| <ul> <li>Total GFA of the Existing Building</li> <li>Proposed plot ratio 擬議地積比率</li> <li>Proposed site coverage 擬議上蓋面積</li> <li>Proposed number of blocks 擬議座數</li> <li>Proposed number of storeys of each block</li> <li>每座建築物的擬議層數</li> </ul> | 506,746.479 sq.m. 平方米 About 約<br>□ About 約<br>□ About 約<br>□ About 約<br>□ About 約<br>□ include 包括storeys of basements 層地庫<br>□ exclude 不包括storeys of basements 層地庫                                        |
| <ul> <li>Proposed building height of each block</li> <li>每座建築物的擬議高度</li> </ul>                                                                                                                                                                  | m 米 □ About 約<br>mPD 米(主水平基準上) □ About 約                                                                                                                                                                  |
| <ul> <li>□ Domestic part 住用部分<br/>GFA 總樓面面積<br/>number of units 單位數目<br/>average unit size 單位平均面積<br/>estimated number of residents 估計住客數目</li> <li>✓ Non-domestic part 非住用部分</li> <li>□ hotel 酒店</li> </ul>                                    | sq.m. 平方米 □ About 約<br>                                                                                                                                                                                   |
| <ul> <li>□ office 辦公室</li> <li>□ shop and services/eating place</li> <li>商店及服務行業/食肆</li> </ul>                                                                                                                                                  | sq.m.平方米 🗌 About 約<br>sq.m.平方米 🗌 About 約                                                                                                                                                                  |
| <ul> <li>Government, institution or community facilities</li> <li>政府、機構或社區設施</li> </ul>                                                                                                                                                         | (please specify the use(s) and concerned land area(s)/GFA(s))<br>(請註明用途及有關的地面面積/總樓面面積)                                                                                                                    |
| ✔ other(s)其他                                                                                                                                                                                                                                    | (please specify the use(s) and concerned land<br>area(s)/GFA(s))<br>(請註明用途及有關的地面面積/總樓面面積)<br>.Conversion of 6/F.into Data.Centre: 66,594.211.sg.m<br>(inclusive of a communal car ramp of 7,552sgm at 6/F |
| <ul> <li>Open space 休憩用地</li> <li>private open space 私人休憩用地</li> <li>public open space 公共休憩用地</li> </ul>                                                                                                                                        | (please specify land area(s)) (請註明面積)<br>sq.m.平方米□ Not less than 不少於<br>sq.m.平方米□ Not less than 不少於                                                                                                       |