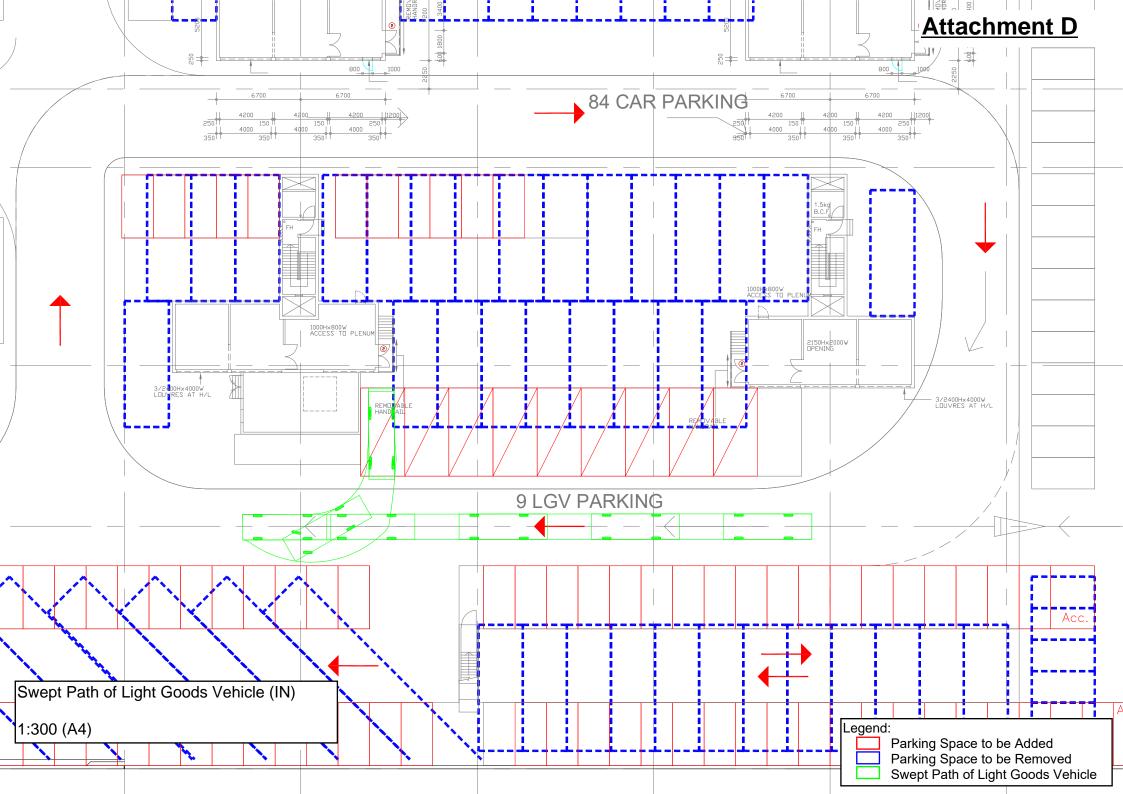

# APPLICATION FOR AMENDMENT OF PLAN UNDER SECTION 12A OF THE TOWN PLANNING ORDINANCE (CAP. 131) 根據城市規劃條例(第 131 章)第 12A 條遞交的修訂圖則申請

Development Proposal (only for indicative purpose) 擬議發展的發展計劃(只作指示用途)

| 1. Development Proposal 擬議發展計劃                                                                                                                                                                                                                  |                                                                                                                                                                                                           |
|-------------------------------------------------------------------------------------------------------------------------------------------------------------------------------------------------------------------------------------------------|-----------------------------------------------------------------------------------------------------------------------------------------------------------------------------------------------------------|
| <ul> <li>Total GFA of the Existing Building</li> <li>Proposed plot ratio 擬議地積比率</li> <li>Proposed site coverage 擬議上蓋面積</li> <li>Proposed number of blocks 擬議座數</li> <li>Proposed number of storeys of each block</li> <li>每座建築物的擬議層數</li> </ul> | 506,746.479 sq.m. 平方米 About 約<br>□ About 約<br>□ About 約<br>□ About 約<br>□ About 約<br>□ include 包括storeys of basements 層地庫<br>□ exclude 不包括storeys of basements 層地庫                                        |
| <ul> <li>Proposed building height of each block</li> <li>每座建築物的擬議高度</li> </ul>                                                                                                                                                                  | m 米 □ About 約<br>mPD 米(主水平基準上) □ About 約                                                                                                                                                                  |
| <ul> <li>□ Domestic part 住用部分<br/>GFA 總樓面面積<br/>number of units 單位數目<br/>average unit size 單位平均面積<br/>estimated number of residents 估計住客數目</li> <li>✓ Non-domestic part 非住用部分</li> <li>□ hotel 酒店</li> </ul>                                    | sq.m. 平方米 □ About 約<br>                                                                                                                                                                                   |
| <ul> <li>□ office 辦公室</li> <li>□ shop and services/eating place</li> <li>商店及服務行業/食肆</li> </ul>                                                                                                                                                  | sq.m.平方米 🗌 About 約<br>sq.m.平方米 🗌 About 約                                                                                                                                                                  |
| <ul> <li>Government, institution or community facilities</li> <li>政府、機構或社區設施</li> </ul>                                                                                                                                                         | (please specify the use(s) and concerned land area(s)/GFA(s))<br>(請註明用途及有關的地面面積/總樓面面積)                                                                                                                    |
| ✔ other(s)其他                                                                                                                                                                                                                                    | (please specify the use(s) and concerned land<br>area(s)/GFA(s))<br>(請註明用途及有關的地面面積/總樓面面積)<br>.Conversion of 6/F.into Data.Centre: 66,594.211.sg.m<br>(inclusive of a communal car ramp of 7,552sgm at 6/F |
| <ul> <li>Open space 休憩用地</li> <li>private open space 私人休憩用地</li> <li>public open space 公共休憩用地</li> </ul>                                                                                                                                        | (please specify land area(s)) (請註明面積)<br>sq.m.平方米□ Not less than 不少於<br>sq.m.平方米□ Not less than 不少於                                                                                                       |