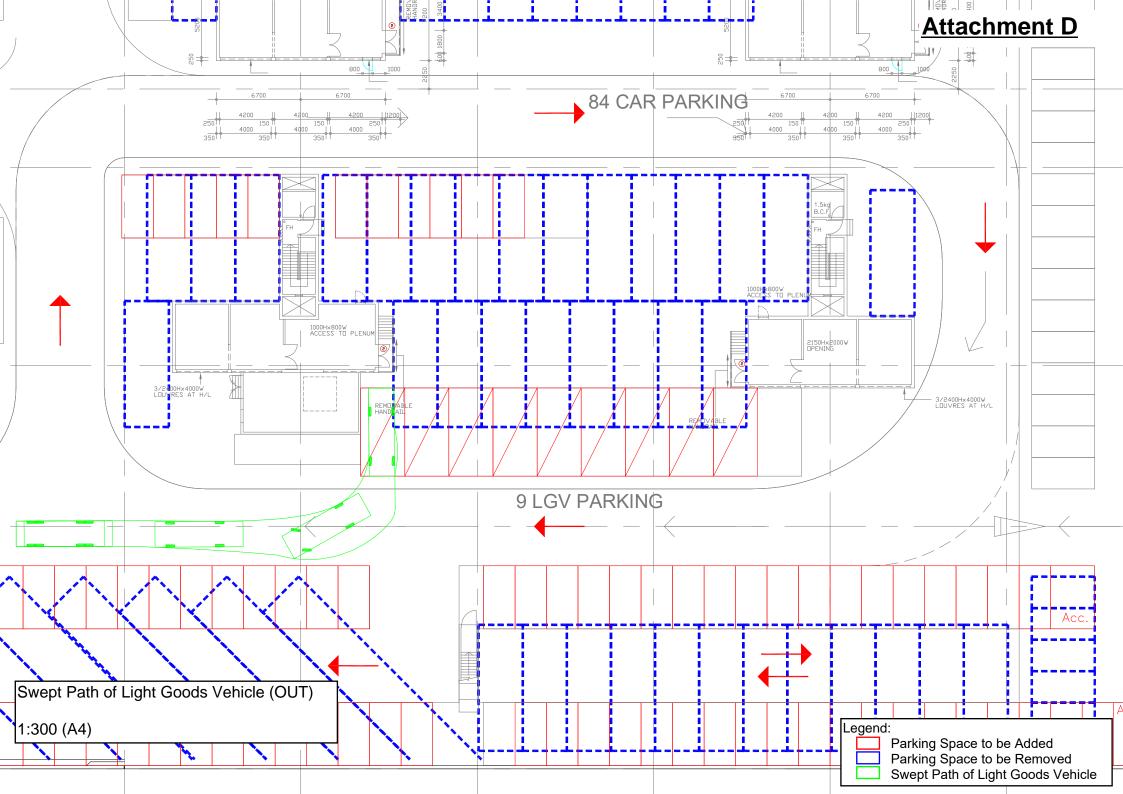

# APPLICATION FOR AMENDMENT OF PLAN UNDER SECTION 12A OF THE TOWN PLANNING ORDINANCE (CAP. 131) 根據城市規劃條例(第 131 章)第 12A 條遞交的修訂圖則申請

Development Proposal (only for indicative purpose) 擬議發展的發展計劃(只作指示用途)

| 1. Development Proposal 擬議發展計劃                                                                                                                                                                                                                  |                                                                                                                                                                                                           |
|-------------------------------------------------------------------------------------------------------------------------------------------------------------------------------------------------------------------------------------------------|-----------------------------------------------------------------------------------------------------------------------------------------------------------------------------------------------------------|
| <ul> <li>Total GFA of the Existing Building</li> <li>Proposed plot ratio 擬議地積比率</li> <li>Proposed site coverage 擬議上蓋面積</li> <li>Proposed number of blocks 擬議座數</li> <li>Proposed number of storeys of each block</li> <li>每座建築物的擬議層數</li> </ul> | 506,746.479 sq.m. 平方米 About 約<br>□ About 約<br>□ About 約<br>□ About 約<br>□ About 約<br>□ include 包括storeys of basements 層地庫<br>□ exclude 不包括storeys of basements 層地庫                                        |
| <ul> <li>Proposed building height of each block</li> <li>每座建築物的擬議高度</li> </ul>                                                                                                                                                                  | m 米 □ About 約<br>mPD 米(主水平基準上) □ About 約                                                                                                                                                                  |
| <ul> <li>□ Domestic part 住用部分<br/>GFA 總樓面面積<br/>number of units 單位數目<br/>average unit size 單位平均面積<br/>estimated number of residents 估計住客數目</li> <li>✓ Non-domestic part 非住用部分</li> <li>□ hotel 酒店</li> </ul>                                    | sq.m. 平方米 □ About 約<br>                                                                                                                                                                                   |
| <ul> <li>□ office 辦公室</li> <li>□ shop and services/eating place</li> <li>商店及服務行業/食肆</li> </ul>                                                                                                                                                  | sq.m.平方米 🗌 About 約<br>sq.m.平方米 🗌 About 約                                                                                                                                                                  |
| <ul> <li>Government, institution or community facilities</li> <li>政府、機構或社區設施</li> </ul>                                                                                                                                                         | (please specify the use(s) and concerned land area(s)/GFA(s))<br>(請註明用途及有關的地面面積/總樓面面積)                                                                                                                    |
| ✔ other(s)其他                                                                                                                                                                                                                                    | (please specify the use(s) and concerned land<br>area(s)/GFA(s))<br>(請註明用途及有關的地面面積/總樓面面積)<br>.Conversion of 6/F.into Data.Centre: 66,594.211.sg.m<br>(inclusive of a communal car ramp of 7,552sgm at 6/F |
| <ul> <li>Open space 休憩用地</li> <li>private open space 私人休憩用地</li> <li>public open space 公共休憩用地</li> </ul>                                                                                                                                        | (please specify land area(s)) (請註明面積)<br>sq.m.平方米□ Not less than 不少於<br>sq.m.平方米□ Not less than 不少於                                                                                                       |