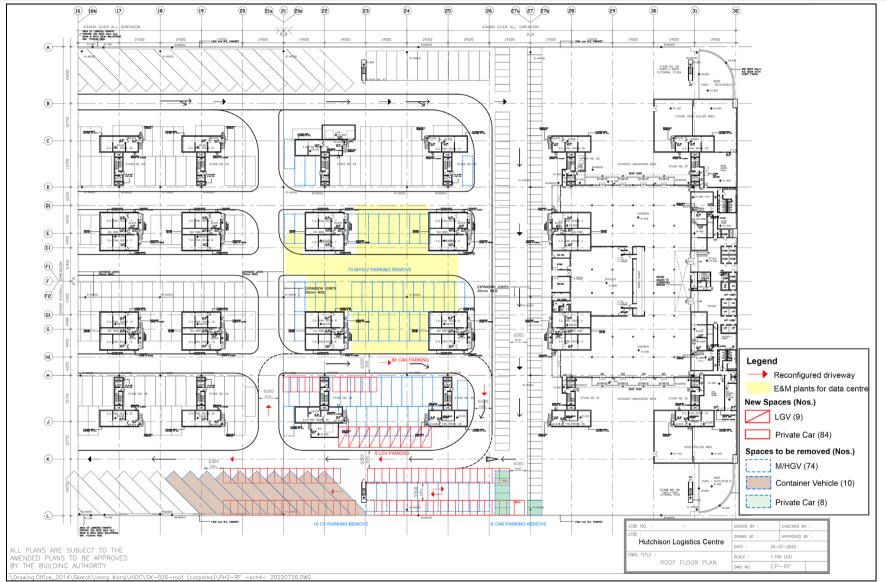

# APPLICATION FOR AMENDMENT OF PLAN UNDER SECTION 12A OF THE TOWN PLANNING ORDINANCE (CAP. 131) 根據城市規劃條例(第 131 章)第 12A 條遞交的修訂圖則申請

Development Proposal (only for indicative purpose) 擬議發展的發展計劃(只作指示用途)

| 1. Development Proposal 擬議發展計劃                                                                                                                                                                                                                  |                                                                                                                                                                                                           |
|-------------------------------------------------------------------------------------------------------------------------------------------------------------------------------------------------------------------------------------------------|-----------------------------------------------------------------------------------------------------------------------------------------------------------------------------------------------------------|
| <ul> <li>Total GFA of the Existing Building</li> <li>Proposed plot ratio 擬議地積比率</li> <li>Proposed site coverage 擬議上蓋面積</li> <li>Proposed number of blocks 擬議座數</li> <li>Proposed number of storeys of each block</li> <li>每座建築物的擬議層數</li> </ul> | 506,746.479 sq.m. 平方米 About 約<br>□ About 約<br>□ About 約<br>□ About 約<br>□ About 約<br>□ include 包括storeys of basements 層地庫<br>□ exclude 不包括storeys of basements 層地庫                                        |
| <ul> <li>Proposed building height of each block</li> <li>每座建築物的擬議高度</li> </ul>                                                                                                                                                                  | m 米 □ About 約<br>mPD 米(主水平基準上) □ About 約                                                                                                                                                                  |
| <ul> <li>□ Domestic part 住用部分<br/>GFA 總樓面面積<br/>number of units 單位數目<br/>average unit size 單位平均面積<br/>estimated number of residents 估計住客數目</li> <li>✓ Non-domestic part 非住用部分</li> <li>□ hotel 酒店</li> </ul>                                    | sq.m. 平方米 □ About 約<br>                                                                                                                                                                                   |
| <ul> <li>□ office 辦公室</li> <li>□ shop and services/eating place</li> <li>商店及服務行業/食肆</li> </ul>                                                                                                                                                  | sq.m.平方米 🗌 About 約<br>sq.m.平方米 🗌 About 約                                                                                                                                                                  |
| <ul> <li>Government, institution or community facilities</li> <li>政府、機構或社區設施</li> </ul>                                                                                                                                                         | (please specify the use(s) and concerned land area(s)/GFA(s))<br>(請註明用途及有關的地面面積/總樓面面積)                                                                                                                    |
| ✔ other(s)其他                                                                                                                                                                                                                                    | (please specify the use(s) and concerned land<br>area(s)/GFA(s))<br>(請註明用途及有關的地面面積/總樓面面積)<br>.Conversion of 6/F.into Data.Centre: 66,594.211.sg.m<br>(inclusive of a communal car ramp of 7,552sgm at 6/F |
| <ul> <li>Open space 休憩用地</li> <li>private open space 私人休憩用地</li> <li>public open space 公共休憩用地</li> </ul>                                                                                                                                        | (please specify land area(s)) (請註明面積)<br>sq.m.平方米□ Not less than 不少於<br>sq.m.平方米□ Not less than 不少於                                                                                                       |