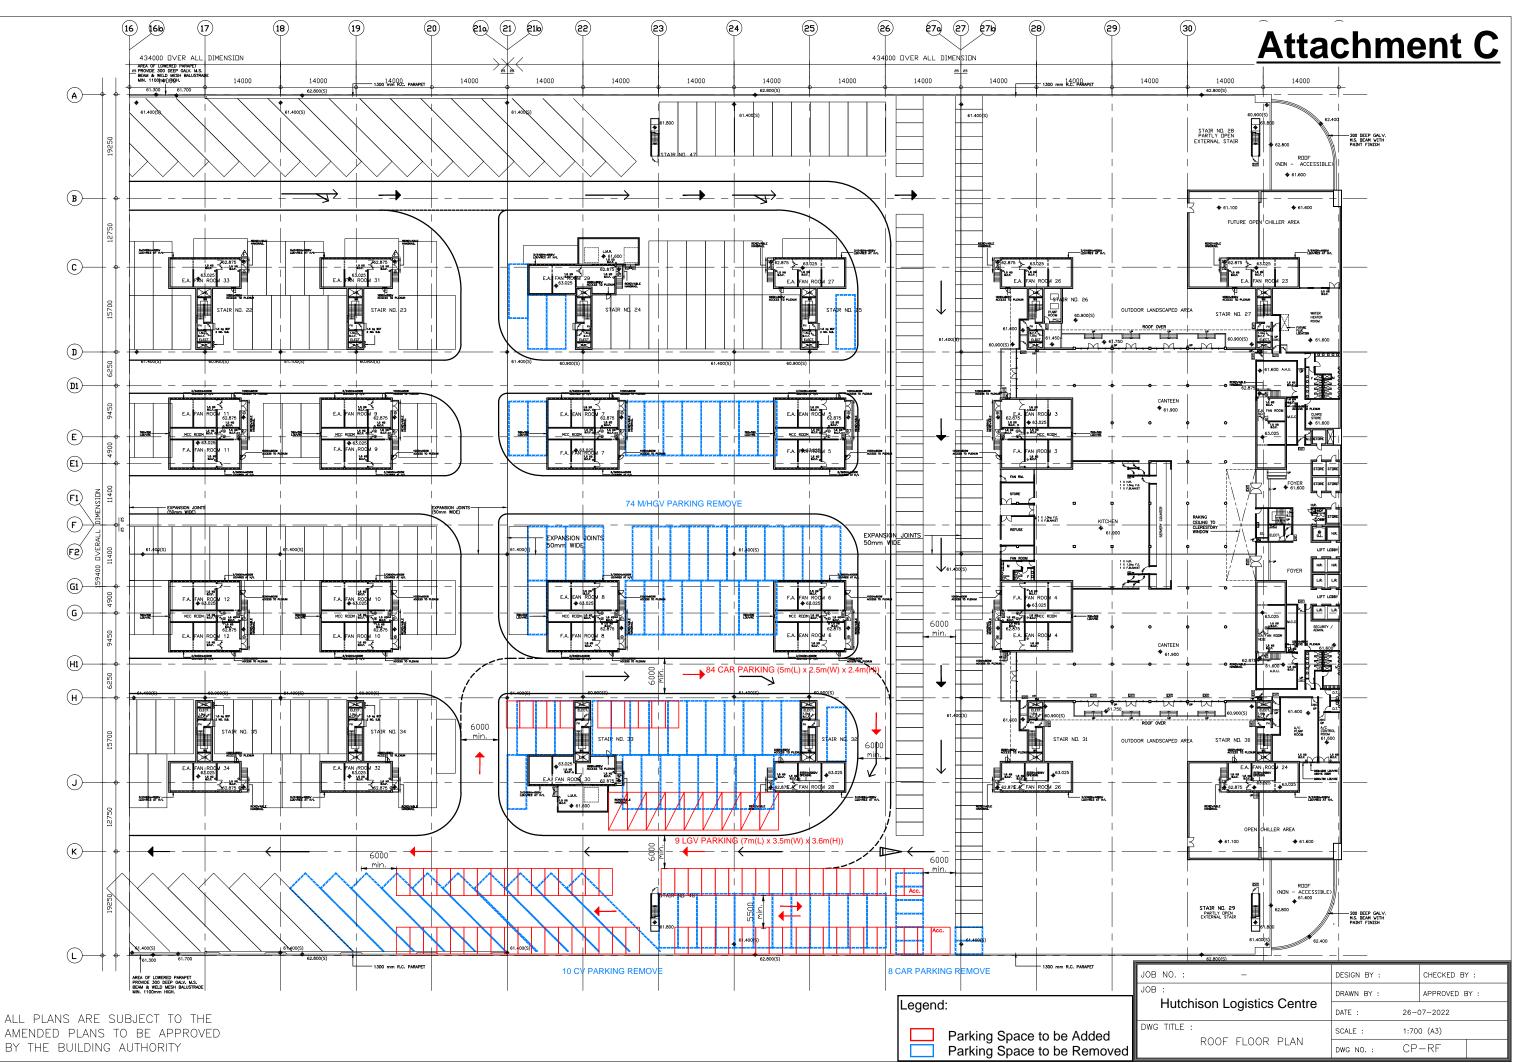

#### **KTA Planning Limited**

| 3.  | Application Site 申請地點                                                                                           |                                                                         |
|-----|-----------------------------------------------------------------------------------------------------------------|-------------------------------------------------------------------------|
| (a) | Whether the application directly<br>relates to any specific site?<br>申請是否直接與某地點有關?                              | Yes 是<br>No 否 □ (Please proceed to Part 6 請繼續填寫第 6 部分)                  |
| (b) | Full address/ location/ demarcation<br>district and lot number (if<br>applicable)<br>詳細地址/地點/丈量約份及<br>地段號碼(如適用) | Hutchison Logistics Centre, 18 Container Port Road<br>South, Kwai Chung |
| (c) | Site Area 申請地點面積                                                                                                |                                                                         |