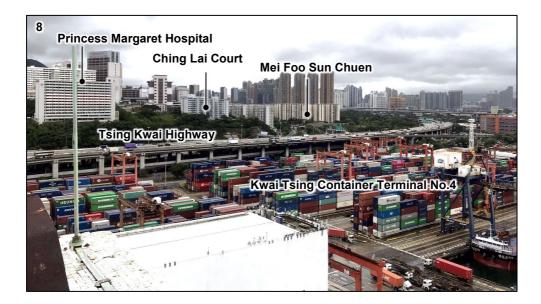

#### **KTA Planning Limited**

| 3.  | Application Site 申請地點                                                                                           |                                                                         |
|-----|-----------------------------------------------------------------------------------------------------------------|-------------------------------------------------------------------------|
| (a) | Whether the application directly<br>relates to any specific site?<br>申請是否直接與某地點有關?                              | Yes 是<br>No 否 □ (Please proceed to Part 6 請繼續填寫第 6 部分)                  |
| (b) | Full address/ location/ demarcation<br>district and lot number (if<br>applicable)<br>詳細地址/地點/丈量約份及<br>地段號碼(如適用) | Hutchison Logistics Centre, 18 Container Port Road<br>South, Kwai Chung |
| (c) | Site Area 申請地點面積                                                                                                |                                                                         |