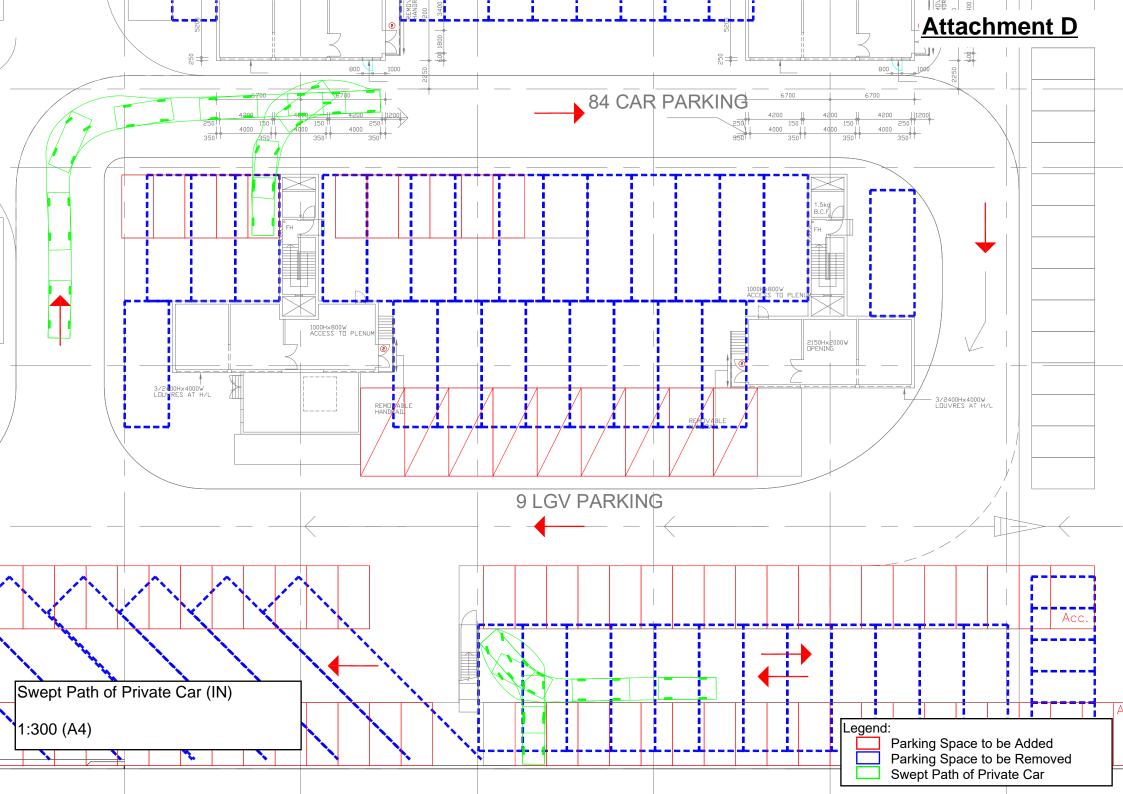

#### **KTA Planning Limited**

| 3.  | Application Site 申請地點                                                                                           |                                                                         |
|-----|-----------------------------------------------------------------------------------------------------------------|-------------------------------------------------------------------------|
| (a) | Whether the application directly<br>relates to any specific site?<br>申請是否直接與某地點有關?                              | Yes 是<br>No 否 □ (Please proceed to Part 6 請繼續填寫第 6 部分)                  |
| (b) | Full address/ location/ demarcation<br>district and lot number (if<br>applicable)<br>詳細地址/地點/丈量約份及<br>地段號碼(如適用) | Hutchison Logistics Centre, 18 Container Port Road<br>South, Kwai Chung |
| (c) | Site Area 申請地點面積                                                                                                |                                                                         |