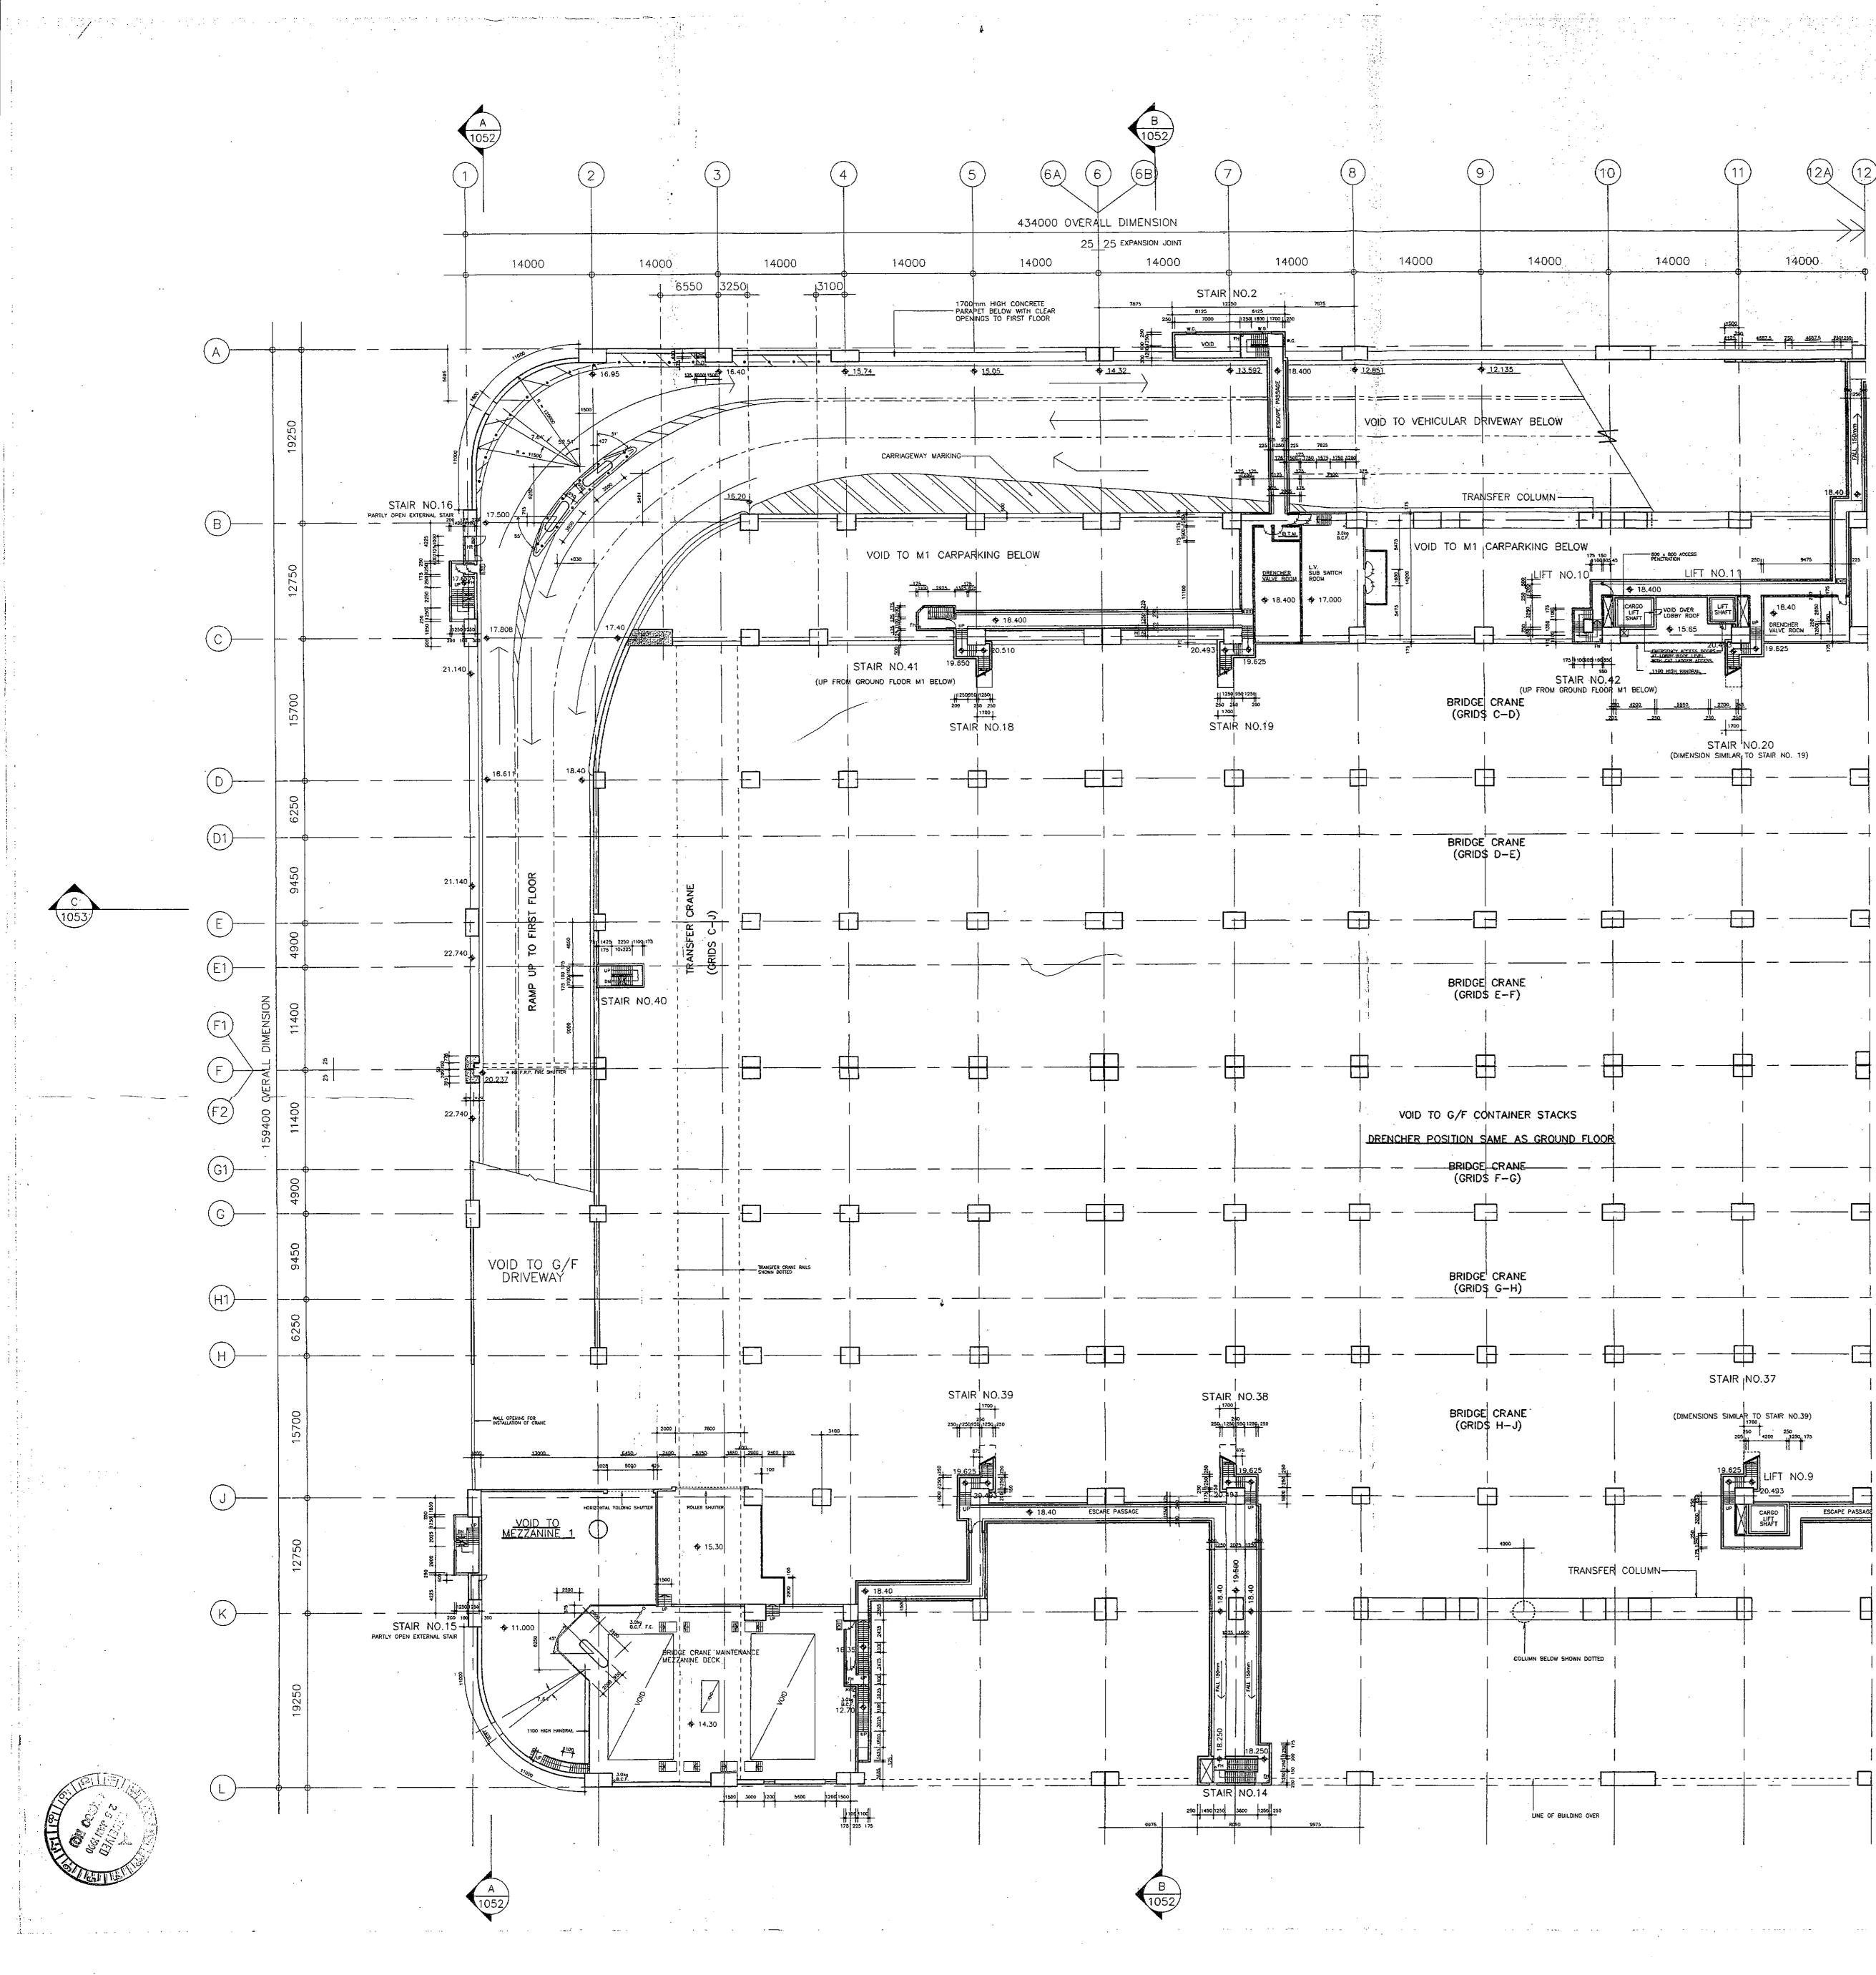

#### **KTA Planning Limited**

| 3.  | Application Site 申請地點                                                                                           |                                                                         |
|-----|-----------------------------------------------------------------------------------------------------------------|-------------------------------------------------------------------------|
| (a) | Whether the application directly<br>relates to any specific site?<br>申請是否直接與某地點有關?                              | Yes 是<br>No 否 □ (Please proceed to Part 6 請繼續填寫第 6 部分)                  |
| (b) | Full address/ location/ demarcation<br>district and lot number (if<br>applicable)<br>詳細地址/地點/丈量約份及<br>地段號碼(如適用) | Hutchison Logistics Centre, 18 Container Port Road<br>South, Kwai Chung |
| (c) | Site Area 申請地點面積                                                                                                |                                                                         |

# APPLICATION FOR AMENDMENT OF PLAN UNDER SECTION 12A OF THE TOWN PLANNING ORDINANCE (CAP. 131) 根據城市規劃條例(第 131 章)第 12A 條遞交的修訂圖則申請

Development Proposal (only for indicative purpose) 擬議發展的發展計劃(只作指示用途)

| 1. Development Proposal 擬議發展計劃                                                                                                                                                                                                                  |                                                                                                                                                                                                           |
|-------------------------------------------------------------------------------------------------------------------------------------------------------------------------------------------------------------------------------------------------|-----------------------------------------------------------------------------------------------------------------------------------------------------------------------------------------------------------|
| <ul> <li>Total GFA of the Existing Building</li> <li>Proposed plot ratio 擬議地積比率</li> <li>Proposed site coverage 擬議上蓋面積</li> <li>Proposed number of blocks 擬議座數</li> <li>Proposed number of storeys of each block</li> <li>每座建築物的擬議層數</li> </ul> | 506,746.479 sq.m. 平方米 About 約<br>□ About 約<br>□ About 約<br>□ About 約<br>□ About 約<br>□ include 包括storeys of basements 層地庫<br>□ exclude 不包括storeys of basements 層地庫                                        |
| <ul> <li>Proposed building height of each block</li> <li>每座建築物的擬議高度</li> </ul>                                                                                                                                                                  | m 米 □ About 約<br>mPD 米(主水平基準上) □ About 約                                                                                                                                                                  |
| <ul> <li>□ Domestic part 住用部分<br/>GFA 總樓面面積<br/>number of units 單位數目<br/>average unit size 單位平均面積<br/>estimated number of residents 估計住客數目</li> <li>✓ Non-domestic part 非住用部分</li> <li>□ hotel 酒店</li> </ul>                                    | sq.m. 平方米 □ About 約<br>                                                                                                                                                                                   |
| <ul> <li>□ office 辦公室</li> <li>□ shop and services/eating place</li> <li>商店及服務行業/食肆</li> </ul>                                                                                                                                                  | sq.m.平方米 🗌 About 約<br>sq.m.平方米 🗌 About 約                                                                                                                                                                  |
| <ul> <li>Government, institution or community facilities</li> <li>政府、機構或社區設施</li> </ul>                                                                                                                                                         | (please specify the use(s) and concerned land area(s)/GFA(s))<br>(請註明用途及有關的地面面積/總樓面面積)                                                                                                                    |
| ✔ other(s)其他                                                                                                                                                                                                                                    | (please specify the use(s) and concerned land<br>area(s)/GFA(s))<br>(請註明用途及有關的地面面積/總樓面面積)<br>.Conversion of 6/F.into Data.Centre: 66,594.211.sg.m<br>(inclusive of a communal car ramp of 7,552sgm at 6/F |
| <ul> <li>Open space 休憩用地</li> <li>private open space 私人休憩用地</li> <li>public open space 公共休憩用地</li> </ul>                                                                                                                                        | (please specify land area(s)) (請註明面積)<br>sq.m.平方米□ Not less than 不少於<br>sq.m.平方米□ Not less than 不少於                                                                                                       |