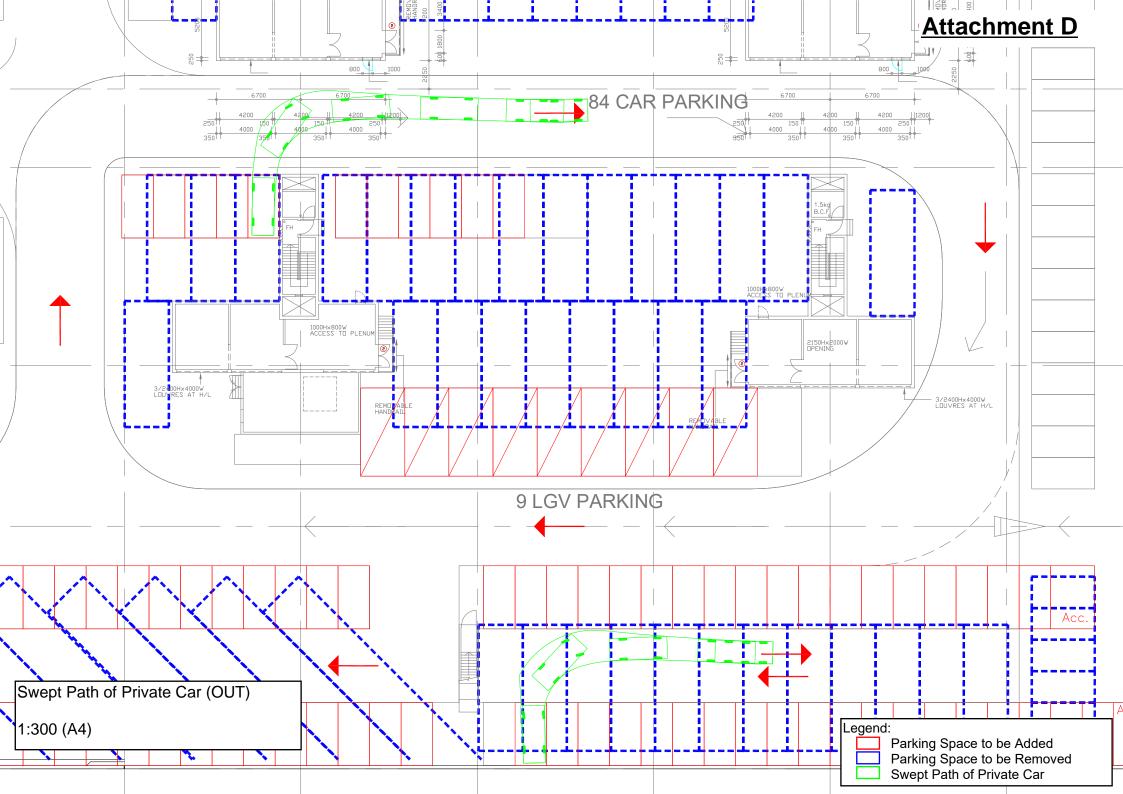

#### **KTA Planning Limited**

| 3.  | Application Site 申請地點                                                                                           |                                                                         |
|-----|-----------------------------------------------------------------------------------------------------------------|-------------------------------------------------------------------------|
| (a) | Whether the application directly<br>relates to any specific site?<br>申請是否直接與某地點有關?                              | Yes 是<br>No 否 □ (Please proceed to Part 6 請繼續填寫第 6 部分)                  |
| (b) | Full address/ location/ demarcation<br>district and lot number (if<br>applicable)<br>詳細地址/地點/丈量約份及<br>地段號碼(如適用) | Hutchison Logistics Centre, 18 Container Port Road<br>South, Kwai Chung |
| (c) | Site Area 申請地點面積                                                                                                |                                                                         |