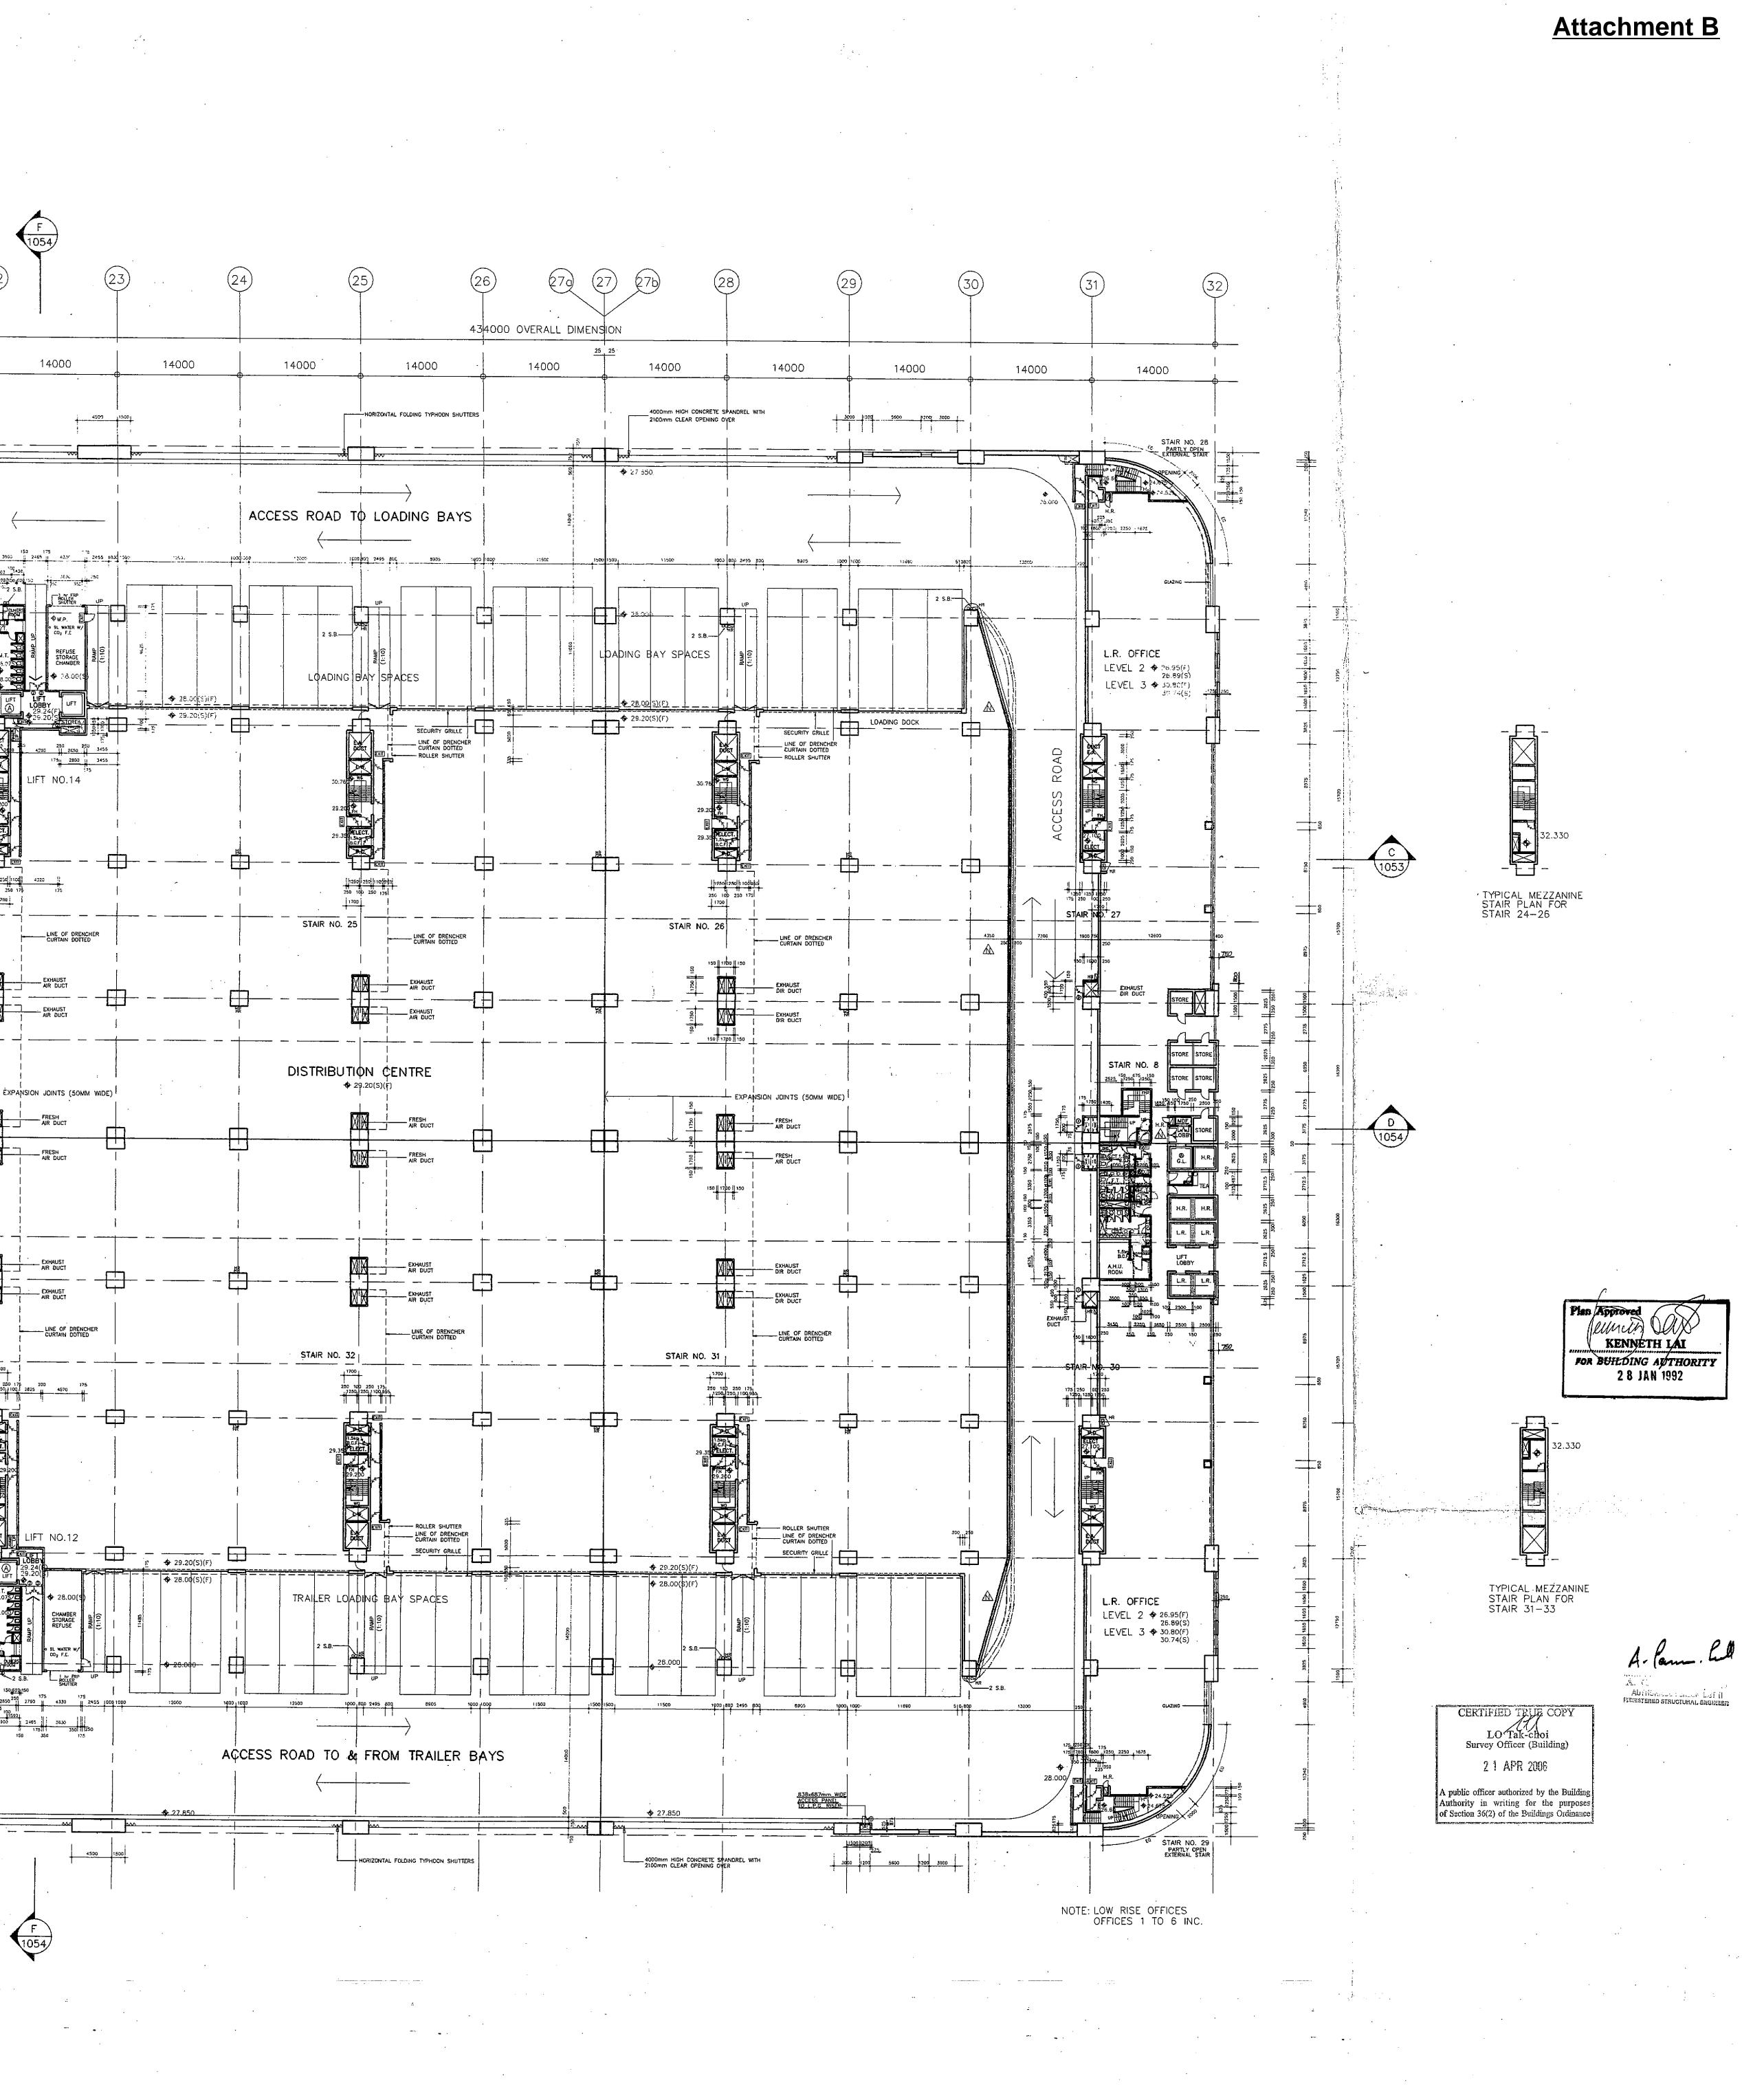

#### **KTA Planning Limited**

| 3.  | Application Site 申請地點                                                                                           |                                                                         |
|-----|-----------------------------------------------------------------------------------------------------------------|-------------------------------------------------------------------------|
| (a) | Whether the application directly<br>relates to any specific site?<br>申請是否直接與某地點有關?                              | Yes 是<br>No 否 □ (Please proceed to Part 6 請繼續填寫第 6 部分)                  |
| (b) | Full address/ location/ demarcation<br>district and lot number (if<br>applicable)<br>詳細地址/地點/丈量約份及<br>地段號碼(如適用) | Hutchison Logistics Centre, 18 Container Port Road<br>South, Kwai Chung |
| (c) | Site Area 申請地點面積                                                                                                |                                                                         |

# APPLICATION FOR AMENDMENT OF PLAN UNDER SECTION 12A OF THE TOWN PLANNING ORDINANCE (CAP. 131) 根據城市規劃條例(第 131 章)第 12A 條遞交的修訂圖則申請

Development Proposal (only for indicative purpose) 擬議發展的發展計劃(只作指示用途)

| 1. Development Proposal 擬議發展計劃                                                                                                                                                                                                                  |                                                                                                                                                                                                           |
|-------------------------------------------------------------------------------------------------------------------------------------------------------------------------------------------------------------------------------------------------|-----------------------------------------------------------------------------------------------------------------------------------------------------------------------------------------------------------|
| <ul> <li>Total GFA of the Existing Building</li> <li>Proposed plot ratio 擬議地積比率</li> <li>Proposed site coverage 擬議上蓋面積</li> <li>Proposed number of blocks 擬議座數</li> <li>Proposed number of storeys of each block</li> <li>每座建築物的擬議層數</li> </ul> | 506,746.479 sq.m. 平方米 About 約<br>□ About 約<br>□ About 約<br>□ About 約<br>□ About 約<br>□ include 包括storeys of basements 層地庫<br>□ exclude 不包括storeys of basements 層地庫                                        |
| <ul> <li>Proposed building height of each block</li> <li>每座建築物的擬議高度</li> </ul>                                                                                                                                                                  | m 米 □ About 約<br>mPD 米(主水平基準上) □ About 約                                                                                                                                                                  |
| <ul> <li>□ Domestic part 住用部分<br/>GFA 總樓面面積<br/>number of units 單位數目<br/>average unit size 單位平均面積<br/>estimated number of residents 估計住客數目</li> <li>✓ Non-domestic part 非住用部分</li> <li>□ hotel 酒店</li> </ul>                                    | sq.m. 平方米 □ About 約<br>                                                                                                                                                                                   |
| <ul> <li>□ office 辦公室</li> <li>□ shop and services/eating place</li> <li>商店及服務行業/食肆</li> </ul>                                                                                                                                                  | sq.m.平方米 🗌 About 約<br>sq.m.平方米 🗌 About 約                                                                                                                                                                  |
| <ul> <li>Government, institution or community facilities</li> <li>政府、機構或社區設施</li> </ul>                                                                                                                                                         | (please specify the use(s) and concerned land area(s)/GFA(s))<br>(請註明用途及有關的地面面積/總樓面面積)                                                                                                                    |
| ✔ other(s)其他                                                                                                                                                                                                                                    | (please specify the use(s) and concerned land<br>area(s)/GFA(s))<br>(請註明用途及有關的地面面積/總樓面面積)<br>.Conversion of 6/F.into Data.Centre: 66,594.211.sg.m<br>(inclusive of a communal car ramp of 7,552sgm at 6/F |
| <ul> <li>Open space 休憩用地</li> <li>private open space 私人休憩用地</li> <li>public open space 公共休憩用地</li> </ul>                                                                                                                                        | (please specify land area(s)) (請註明面積)<br>sq.m.平方米□ Not less than 不少於<br>sq.m.平方米□ Not less than 不少於                                                                                                       |