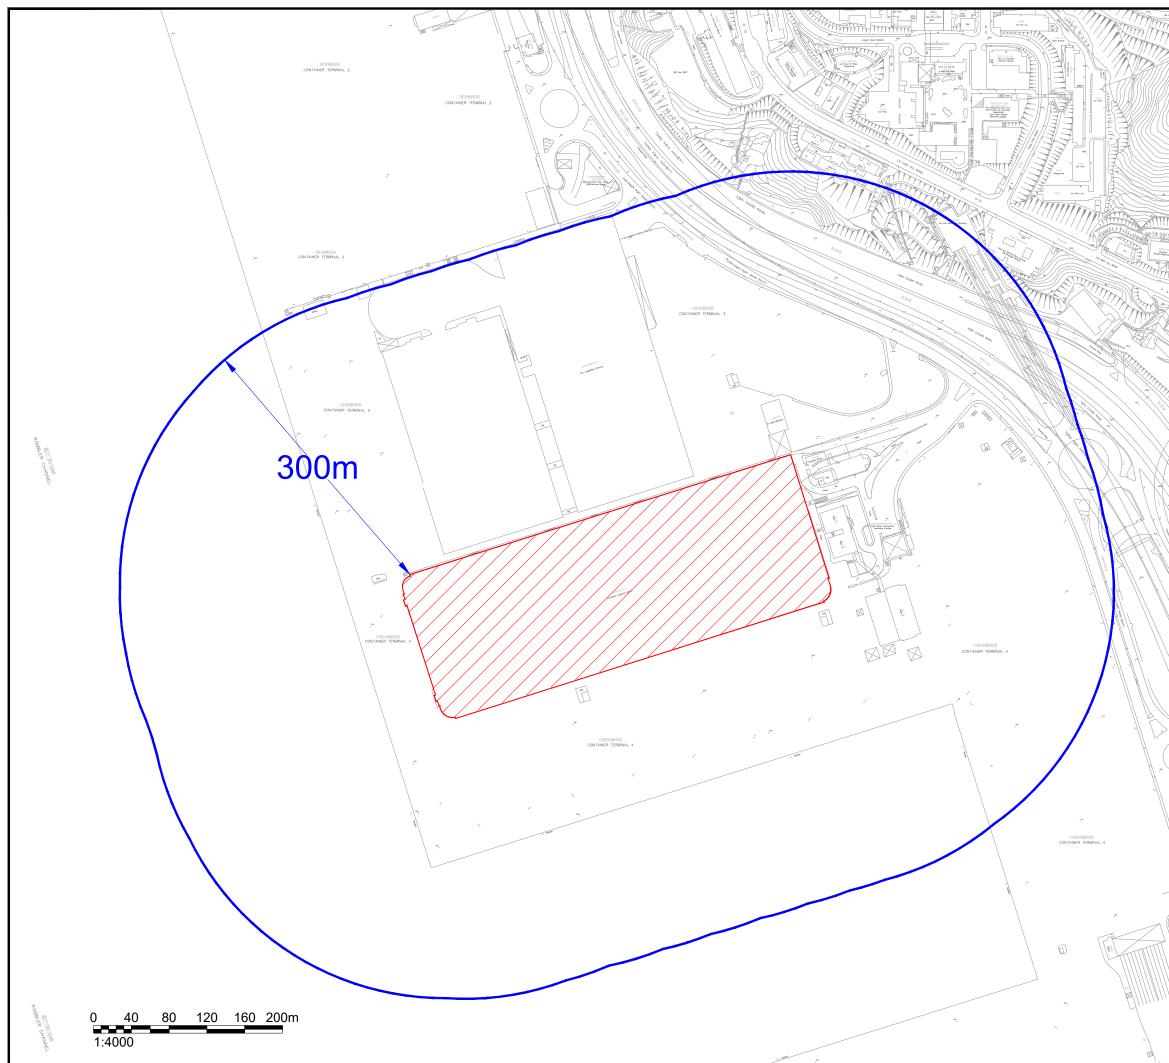

#### **KTA Planning Limited**

| 3.  | Application Site 申請地點                                                                                           |                                                                         |
|-----|-----------------------------------------------------------------------------------------------------------------|-------------------------------------------------------------------------|
| (a) | Whether the application directly<br>relates to any specific site?<br>申請是否直接與某地點有關?                              | Yes 是<br>No 否 □ (Please proceed to Part 6 請繼續填寫第 6 部分)                  |
| (b) | Full address/ location/ demarcation<br>district and lot number (if<br>applicable)<br>詳細地址/地點/丈量約份及<br>地段號碼(如適用) | Hutchison Logistics Centre, 18 Container Port Road<br>South, Kwai Chung |
| (c) | Site Area 申請地點面積                                                                                                |                                                                         |