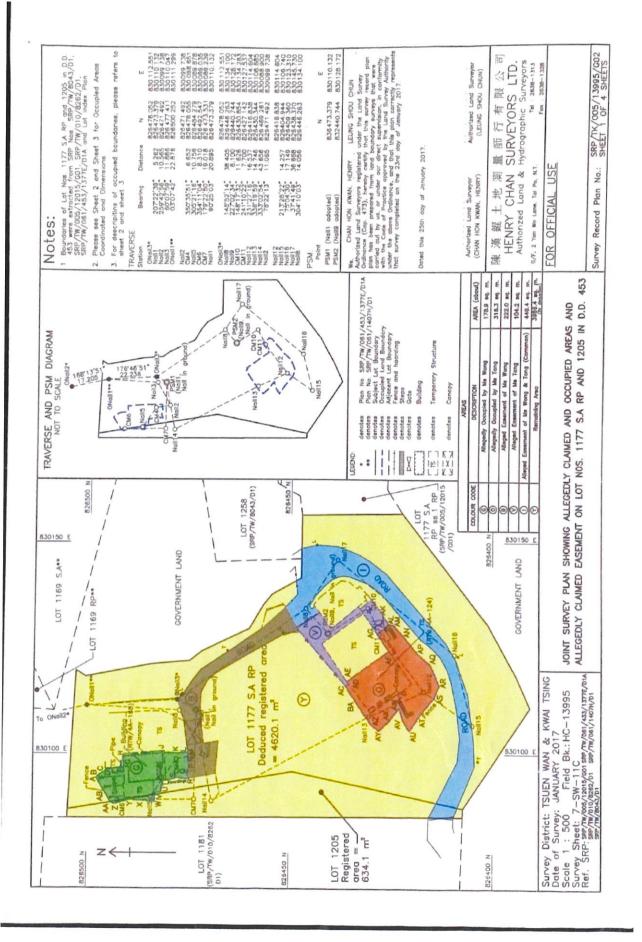

2. Name of Authorised Agent (if applicable) 獲授權代理人姓名/名稱(如適用)

(□Mr. 先生 /□Mrs. 夫人 /□Miss 小姐 /□Ms. 女士 /☑Company 公司 /□Organisation 機構)

Albert So Surveyors Limited 蘇振顯測量行有限公司

| 3. Application Site 申請地點 |                                                                                                    |                                                       |  |
|--------------------------|----------------------------------------------------------------------------------------------------|-------------------------------------------------------|--|
| (a)                      | Whether the application directly relates to any specific site? 申請是否直接與某地點有關?                       | Yes 是 ☑ No 否 ☐ (Please proceed to Part 6 請繼續填寫第 6 部分) |  |
| (b)                      | Full address/ location/ demarcation district and lot number (if applicable) 詳細地址/地點/丈量約份及地段號碼(如適用) | Lot Nos. 1177 S.A RP, 1181 and 1205 in D.D. 453       |  |
| (c)                      | Site Area 申請地點面積                                                                                   | 11,574 sq.m 平方米 ☑ About 約                             |  |