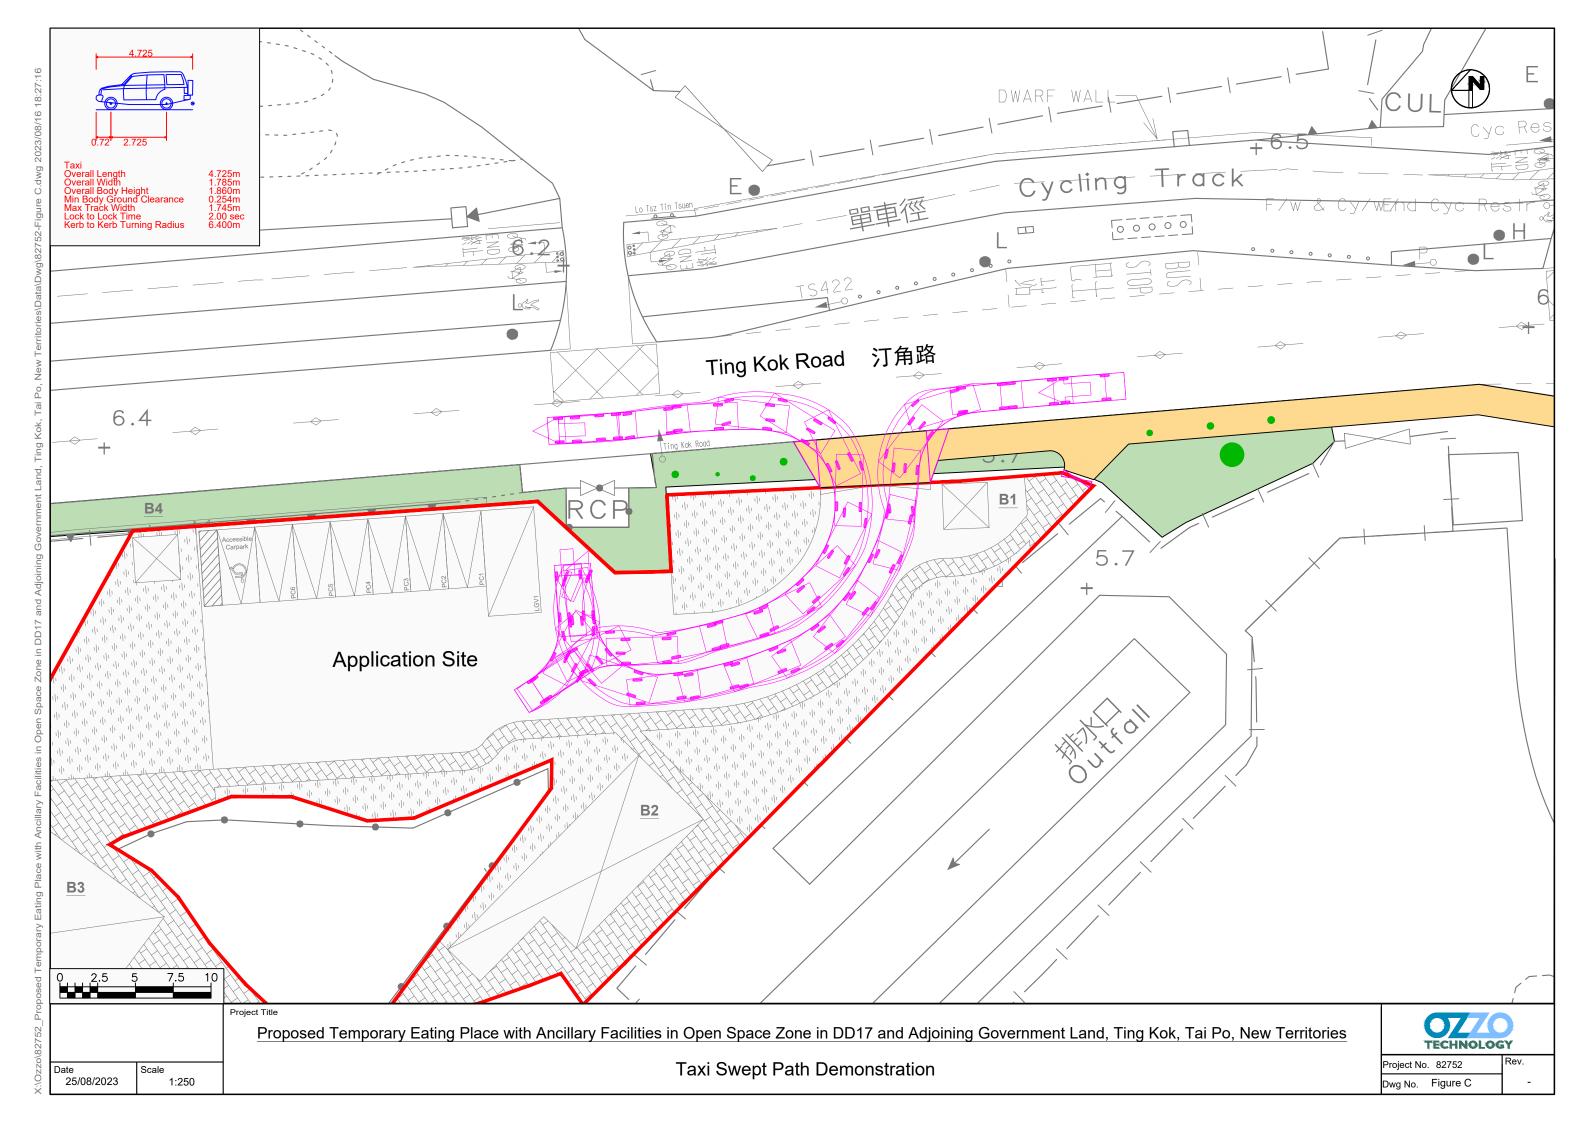

shrub/groundcover planting areas etc. The legibility of the plan is also very poor and should be improved.                                                                                                                            | Noted. The relevant legends are shown in <b>Plan 1</b> .                                                       |
| (e) | Out previous comment item no. 8 is still applicable.                                                                                                                                                                                                                                                                                 | Noted.                                                                                                         |















Our Ref.: DD17 Lot 1343 S.B RP & VL

Your Ref.: TPB/A/NE-TK/772

The Secretary **Town Planning Board** 15/F, North Point Government office 333 Java Road North Point, Hong Kong

Dear Sir,



**By Email** 

20 September 2023

#### 3<sup>rd</sup> Further Information

Proposed Temporary Eating Place with Ancillary Facilities for a Period of 5 Years in "Open Space" Zone, Various Lots in D.D. 17 and Adjoining Government Land, Ting Kok, Tai Po, New Territories

#### (S.16 Planning Application No. A/NE-TK/772)

We are writing to submit further information to address departmental comments of the subject application (Appendix I).

Should you require more information regarding the application, please contact our Mr. Orpheus LEE at or the undersigned at your convenience. Thank you for your kin