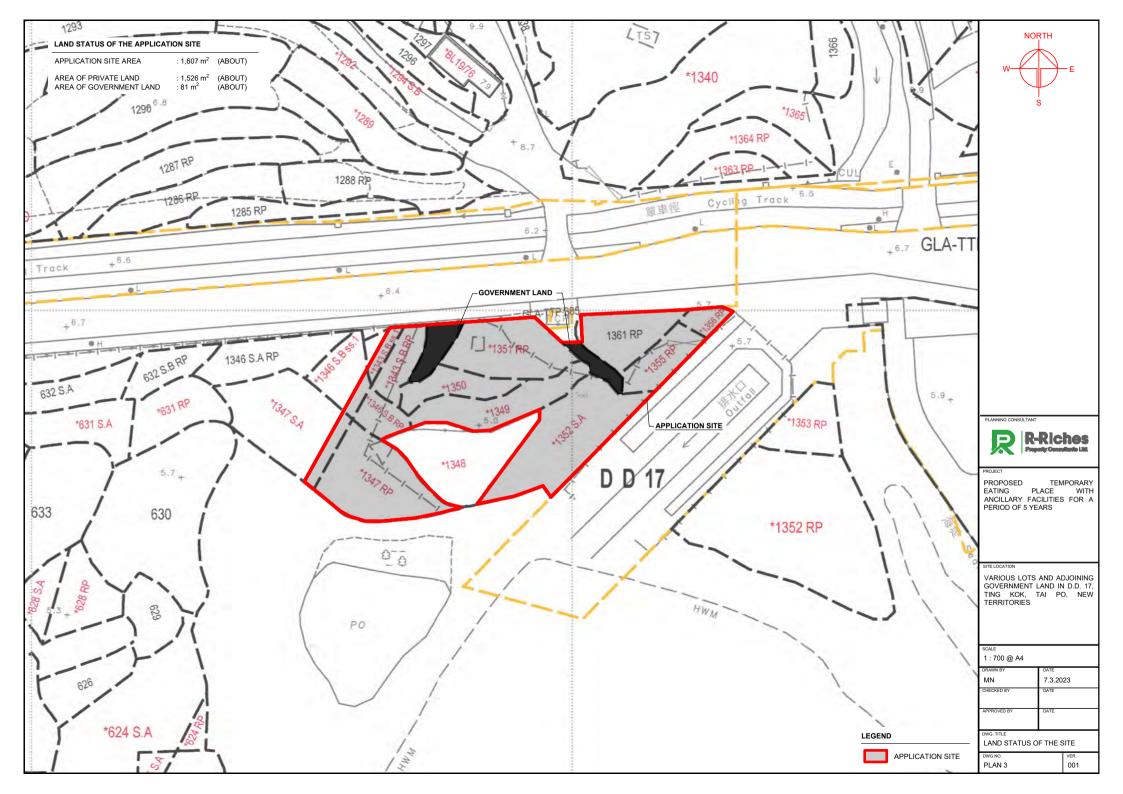

## Name of Authorised Agent (if applicable) 獲授權代理人姓名/名稱(如適用)

(□Mr. 先生 /□Mrs. 夫人 /□Miss 小姐 /□Ms. 女士 / 🗹 Company 公司 /□ Organisation 機構 )

R-riches Property Consultants Limited 盈阜物業顧問有限公司

| (a) | Full address / location / demarcation district and lot number (if applicable) 詳細地址/地點/丈量約份及地段號碼(如適用) | Lots 1343 S.B ss.1 (Part), 1343 S.B RP, 1346 S.B ss.1 (Part), 1346 S.B RP, 1347 S.A (Part), 1347 RP, 1349, 1350, 1351 RP, 1352 S.A, 1355 RP, 1356 RP and 1361 RP (Part) in D.D. 17 and Adjoining Government Land, Ting Kok, Tai Po, New Territories |
|-----|------------------------------------------------------------------------------------------------------|-----------------------------------------------------------------------------------------------------------------------------------------------------------------------------------------------------------------------------------------------------|
| (b) | Site area and/or gross floor area involved<br>涉及的地盤面積及/或總樓面面<br>積                                    | ☑Site area 地盤面積 1,607 sq.m 平方米☑About 約 ☑Gross floor area 總樓面面積 367 sq.m 平方米☑About 約                                                                                                                                                                 |
| (c) | Area of Government land included (if any)<br>断句转的政府十批而精(尚有)                                          | 81sq.m 平方米 ☑About 約                                                                                                                                                                                                                                 |