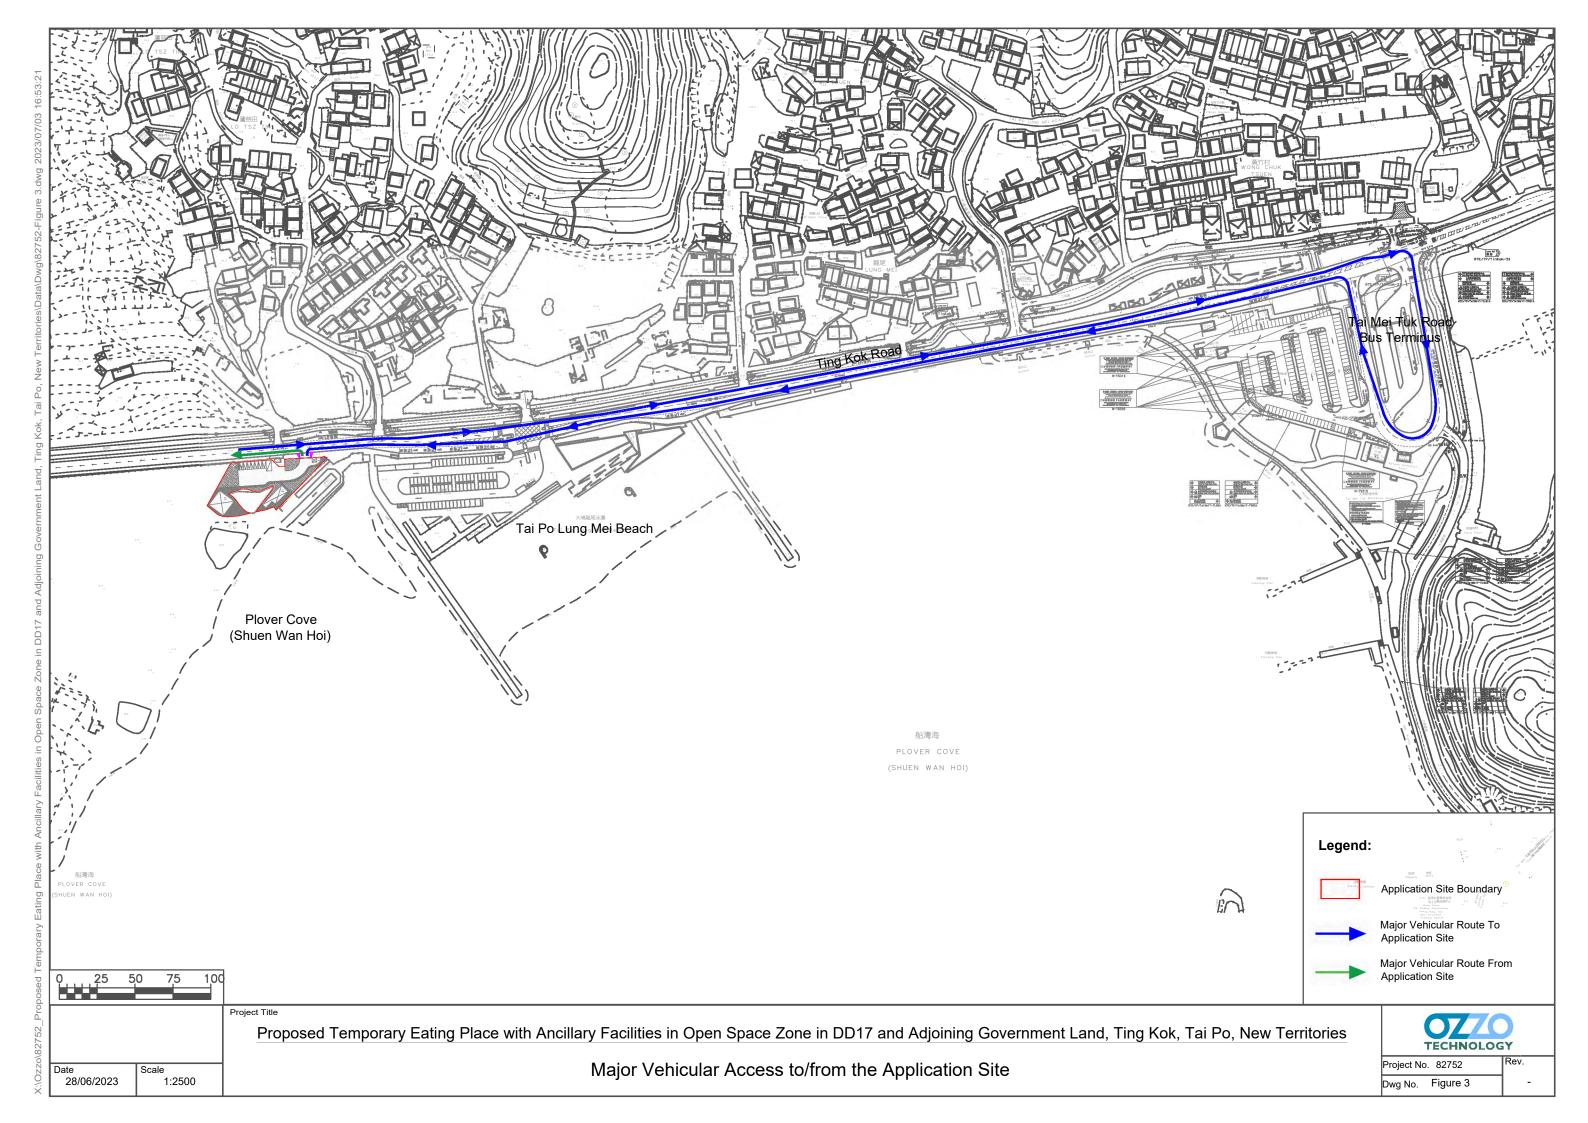

只會在收到所有必要的資料及文件後才正式建設收到

申請的日期・

This document is received on 2 3 MAR 2023
The Town Pleasing 12 The Town Planning Board will formally acknowledge the date of receipt of the application only upon receipt of all the required information and documents.