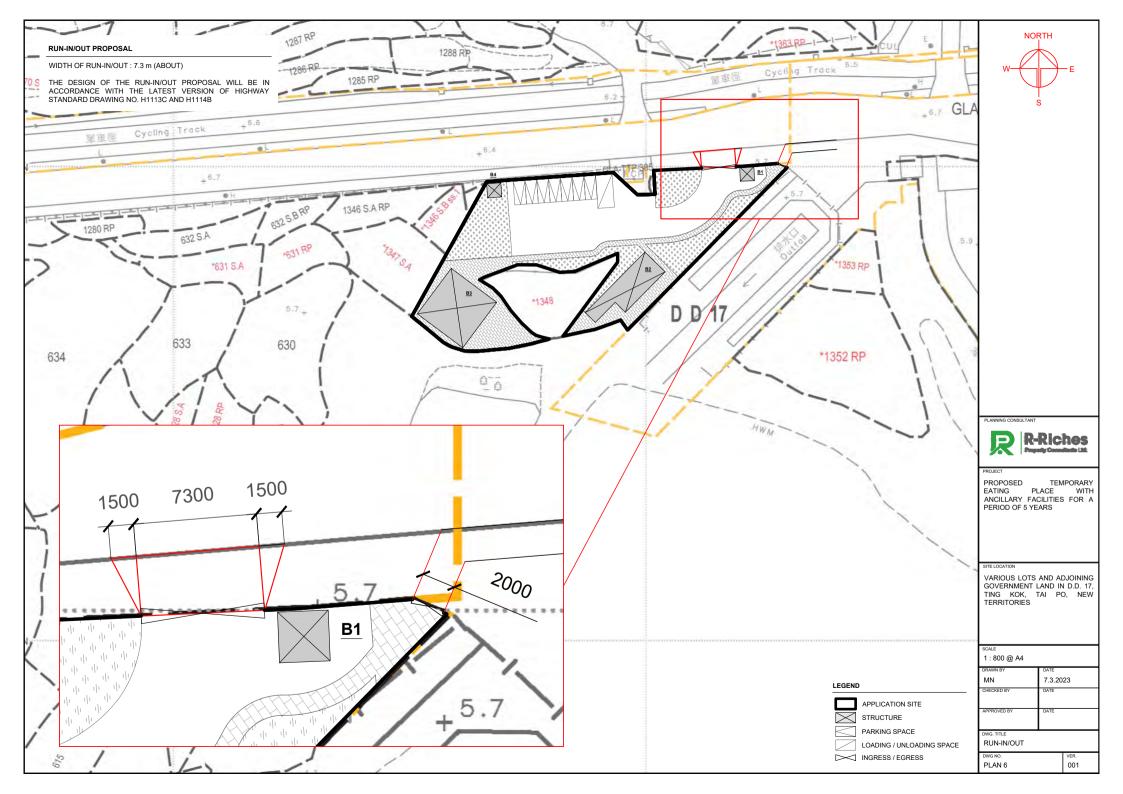

|
| NO. OF PRIVATE CAR PARKING SPACE DIMENSION OF PARKING SPACE  NO. OF L/UL SPACE FOR LIGHT GOODS VEHICLE  1                                                                    |             |             |                                                         |                                  |                                                         | ARKING SPACE<br>DADING / UNLOADING SPACE                                     | DWG. TITLE LAYOUT PLAN                                                                                                                                                                           |









Our Ref.: DD17 Lot 1343 S.B RP & VL

Your Ref.: TPB/A/NE-TK/772

The Secretary
Town Planning Board
15/F, North Point Government office
333 Java Road
North Point, Hong Kong

Dear Sir,



By Email

19 July 2023

#### 1<sup>st</sup> Further Information

Proposed Temporary Eating Place with Ancillary Facilities for a Period of 5 Years in "Open Space" Zone, Various Lots in D.D. 17 and Adjoining Government Land, Ting Kok, Tai Po, New Territories

#### (S.16 Planning Application No. A/NE-TK/772)

We are writing to submit further information to address departmental comments of the subject application (**Appendix I**).

Should you require more information regarding the application, please contact our Mr. Orpheus LEE at (852) 2339 0884 / or the undersigned at your convenience. Thank you for yo