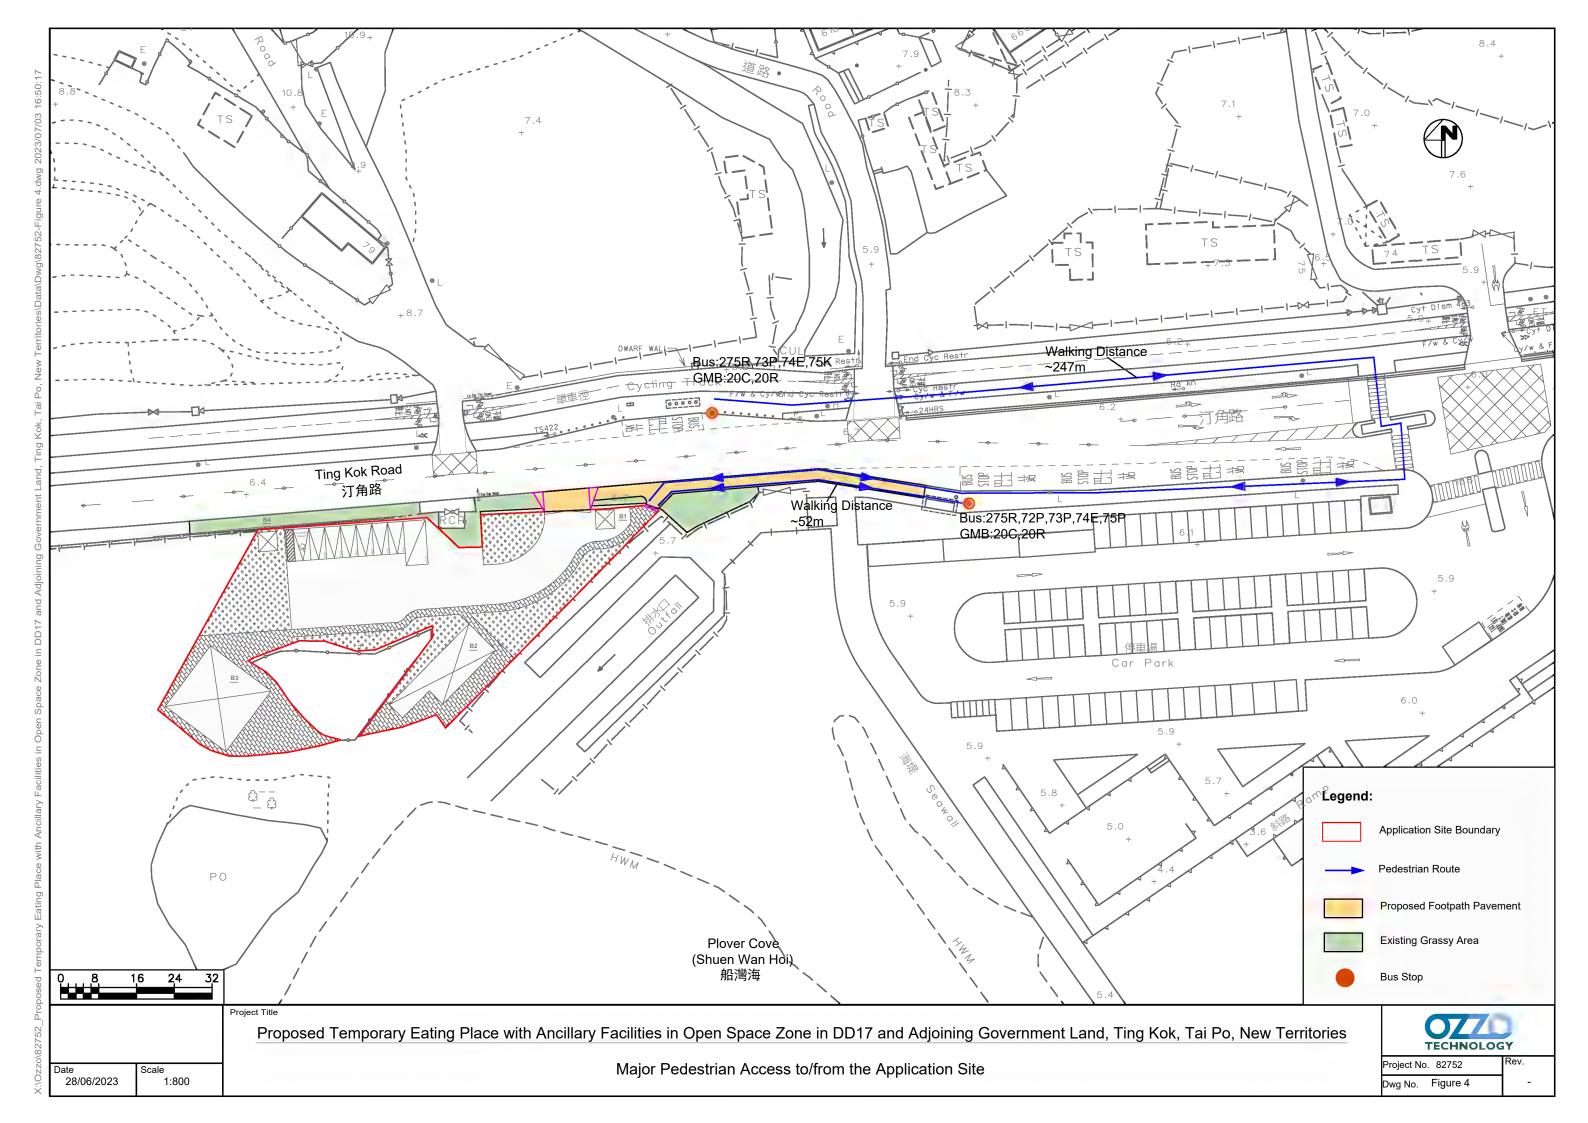

只會在收到所有必要的資料及文件後才正式建設收到

申請的日期・

This document is received on 2 3 MAR 2023
The Town Pleasing 12 The Town Planning Board will formally acknowledge the date of receipt of the application only upon receipt of all the required information and documents.