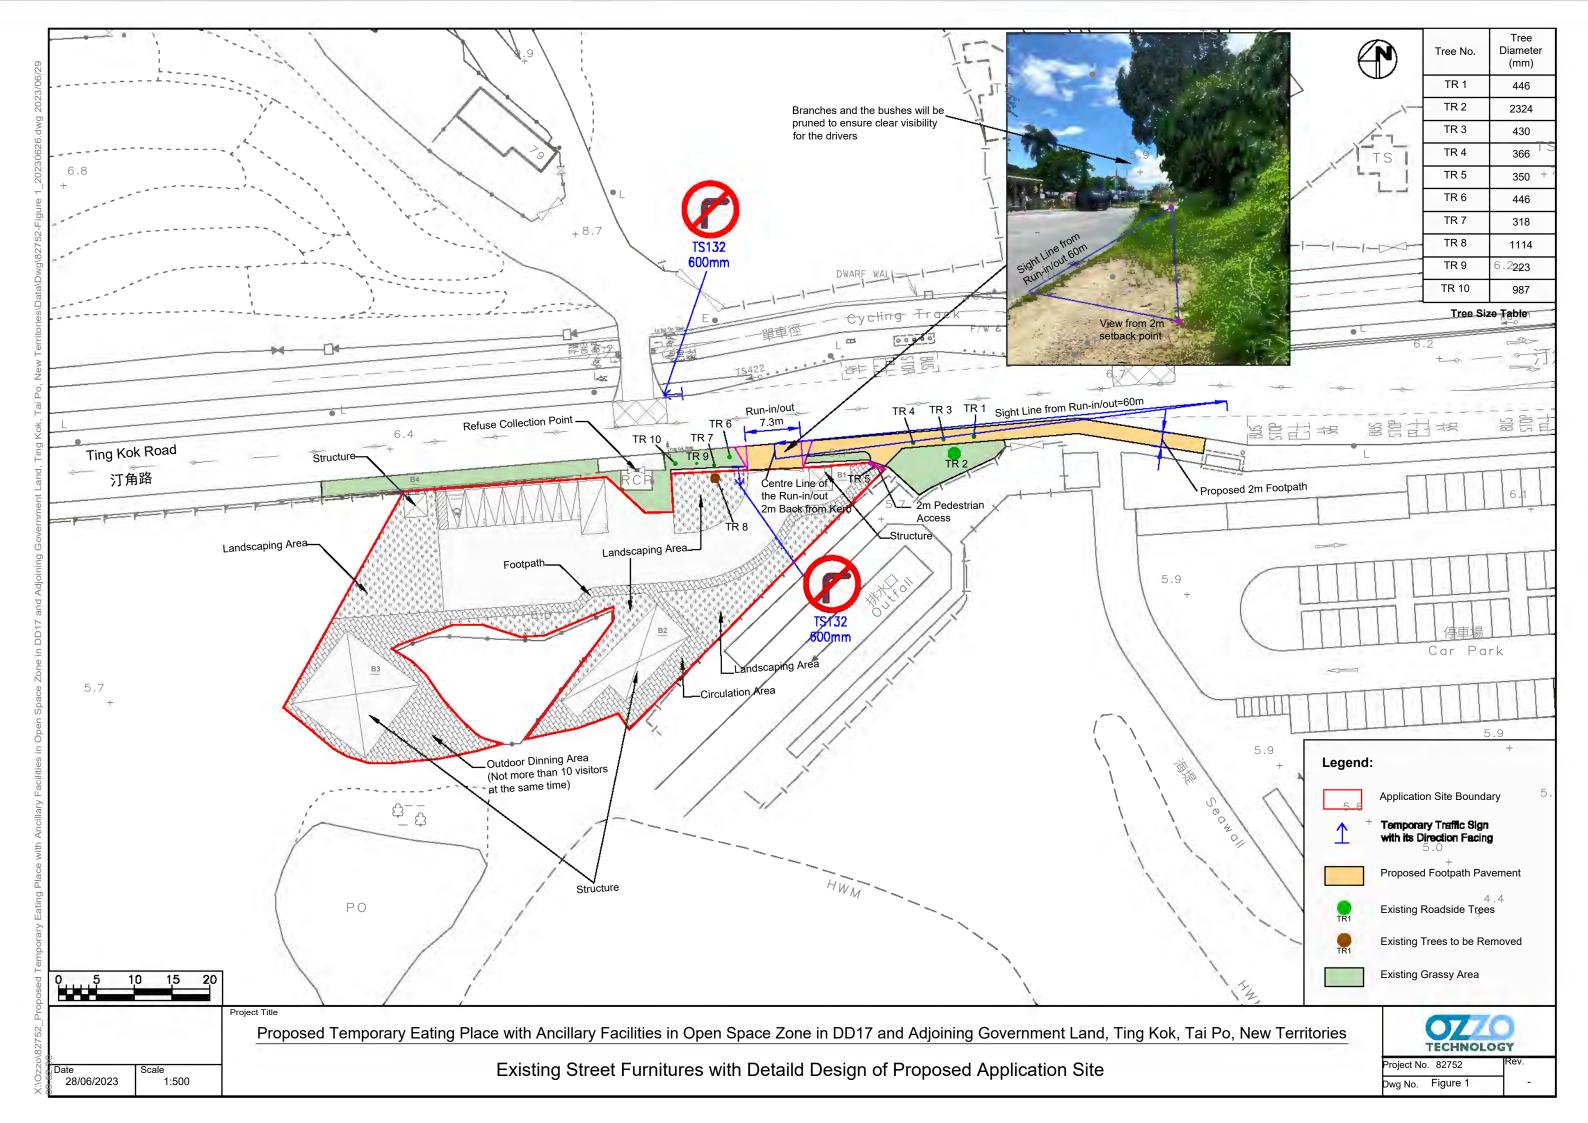

只會在收到所有必要的資料及文件後才正式建設收到

申請的日期・

This document is received on 2 3 MAR 2023
The Town Pleasing 12 The Town Planning Board will formally acknowledge the date of receipt of the application only upon receipt of all the required information and documents.