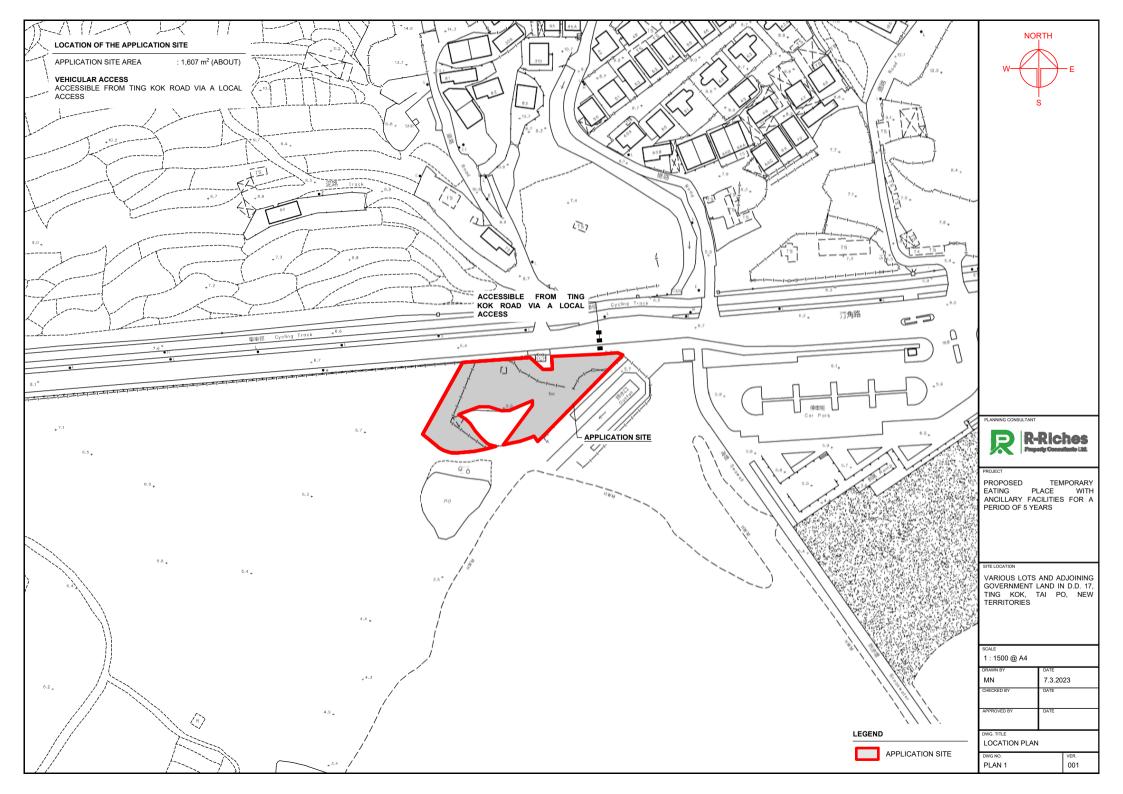

Application Site 申請地點

所包括的政府土地面積(倘有)

3.

## Name of Authorised Agent (if applicable) 獲授權代理人姓名/名稱(如適用)

(□Mr. 先生 /□Mrs. 夫人 /□Miss 小姐 /□Ms. 女士 / 🗹 Company 公司 /□ Organisation 機構 )

R-riches Property Consultants Limited 盈阜物業顧問有限公司

| (a) | Full address / location / demarcation district and lot number (if applicable) 詳細地址/地點/丈量約份及地段號碼(如適用) | Lots 1343 S.B ss.1 (Part), 1343 S.B RP, 1346 S.B ss.1 (Part), 1346 S.B RP, 1347 S.A (Part), 1347 RP, 1349, 1350, 1351 RP, 1352 S.A, 1355 RP, 1356 RP and 1361 RP (Part) in D.D. 17 and Adjoining Government Land, Ting Kok, Tai Po, New Territories |
|-----|------------------------------------------------------------------------------------------------------|-----------------------------------------------------------------------------------------------------------------------------------------------------------------------------------------------------------------------------------------------------|
| (b) | Site area and/or gross floor area involved<br>涉及的地盤面積及/或總樓面面<br>積                                    | ☑Site area 地盤面積 1,607 sq.m 平方米☑About 約 ☑Gross floor area 總樓面面積 367 sq.m 平方米☑About 約                                                                                                                                                                 |
| (c) | Area of Government land included (if any)<br>断句转的政府十批而精(尚有)                                          | 81sq.m 平方米 ☑About 約                                                                                                                                                                                                                                 |