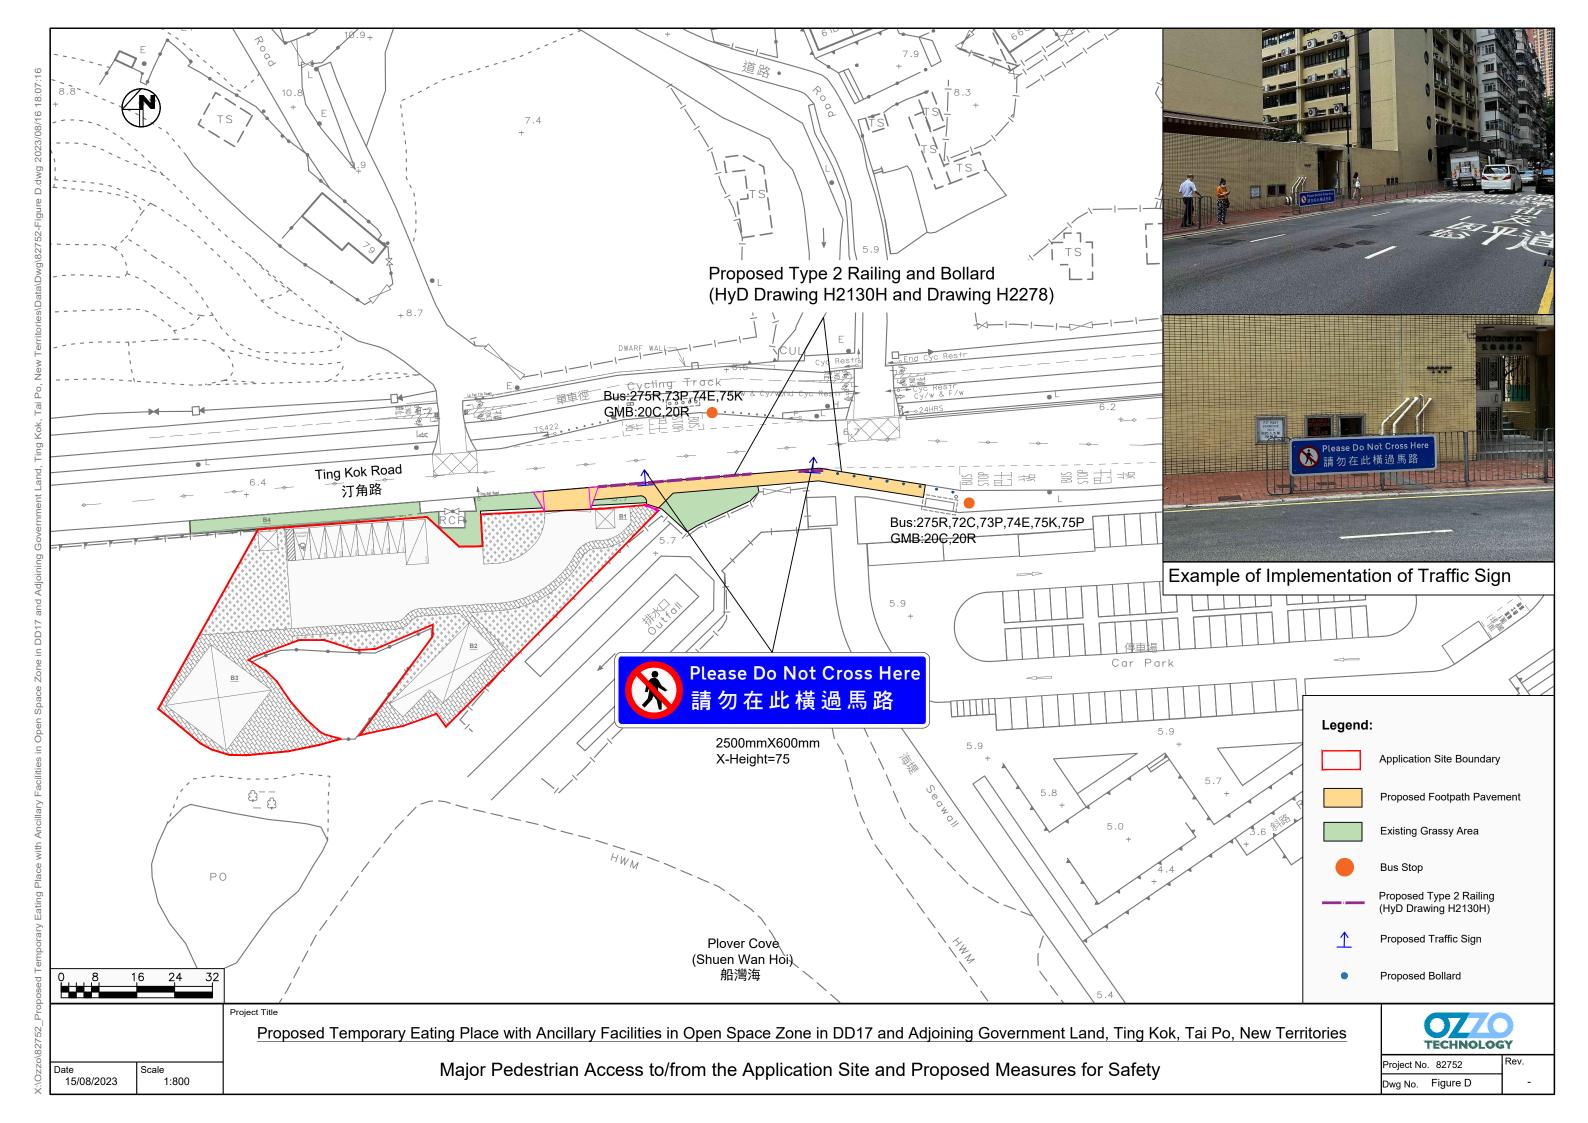

rub/groundcover planting areas etc. The legibility of the plan is also very poor and should be improved.                                                                                                                            | Noted. The relevant legends are shown in <b>Plan 1</b> .                                                       |
| (e) | Out previous comment item no. 8 is still applicable.                                                                                                                                                                                                                                                                                 | Noted.                                                                                                         |















Our Ref.: DD17 Lot 1343 S.B RP & VL

Your Ref.: TPB/A/NE-TK/772

The Secretary **Town Planning Board** 15/F, North Point Government office 333 Java Road North Point, Hong Kong

Dear Sir,



**By Email** 

20 September 2023

#### 3<sup>rd</sup> Further Information

Proposed Temporary Eating Place with Ancillary Facilities for a Period of 5 Years in "Open Space" Zone, Various Lots in D.D. 17 and Adjoining Government Land, Ting Kok, Tai Po, New Territories

#### (S.16 Planning Application No. A/NE-TK/772)

We are writing to submit further information to address departmental comments of the subject application (Appendix I).

Should you require more information regarding the application, please contact our Mr. Orpheus LEE at or the undersigned at your convenience. Thank you for your kind