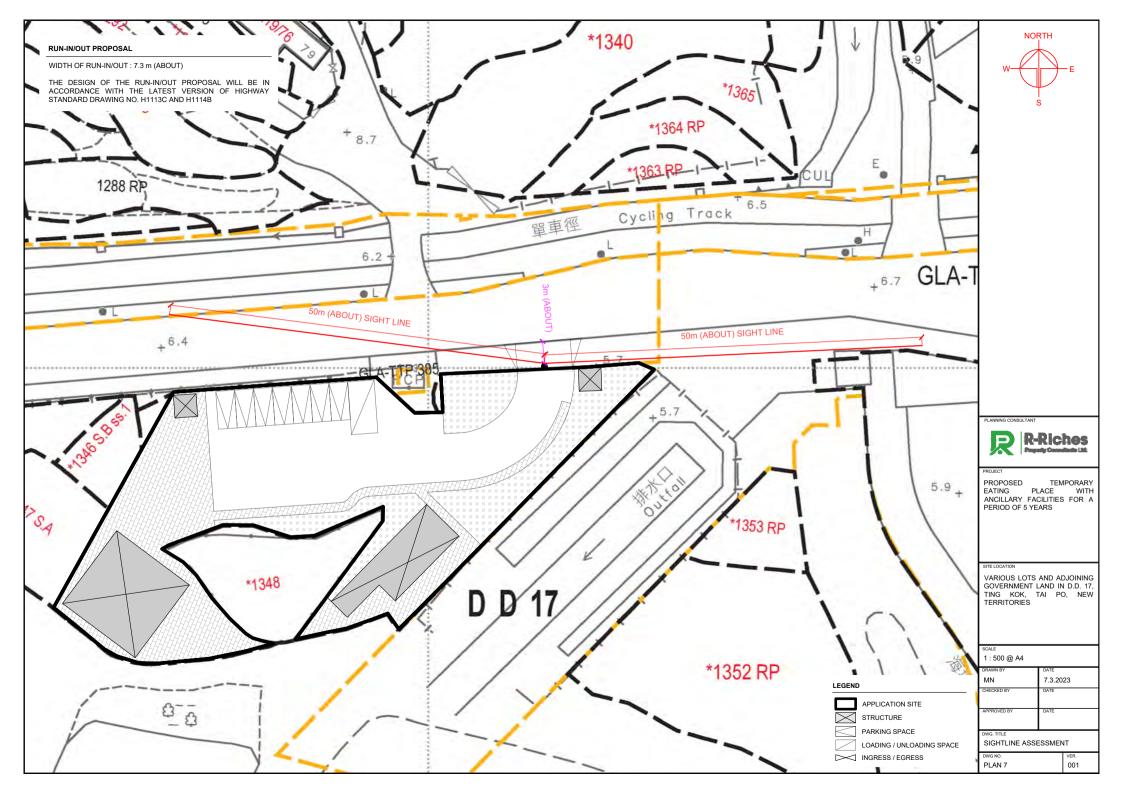

|
| NO. OF PRIVATE CAR PARKING SPACE DIMENSION OF PARKING SPACE  NO. OF L/UL SPACE FOR LIGHT GOODS VEHICLE  1                                                                    |             |             |                                                         |                                  |                                                         | ARKING SPACE<br>DADING / UNLOADING SPACE                                     | DWG. TITLE LAYOUT PLAN                                                                                                                                                                           |









Our Ref.: DD17 Lot 1343 S.B RP & VL

Your Ref.: TPB/A/NE-TK/772

The Secretary
Town Planning Board
15/F, North Point Government office
333 Java Road
North Point, Hong Kong

Dear Sir,



By Email

19 July 2023

#### 1<sup>st</sup> Further Information

Proposed Temporary Eating Place with Ancillary Facilities for a Period of 5 Years in "Open Space" Zone, Various Lots in D.D. 17 and Adjoining Government Land, Ting Kok, Tai Po, New Territories

#### (S.16 Planning Application No. A/NE-TK/772)

We are writing to submit further information to address departmental comments of the subject application (**Appendix I**).

Should you require more information regarding the application, please contact our Mr. Orpheus LEE at (852) 2339 0884 / or the undersigned at your convenience. Thank you for your