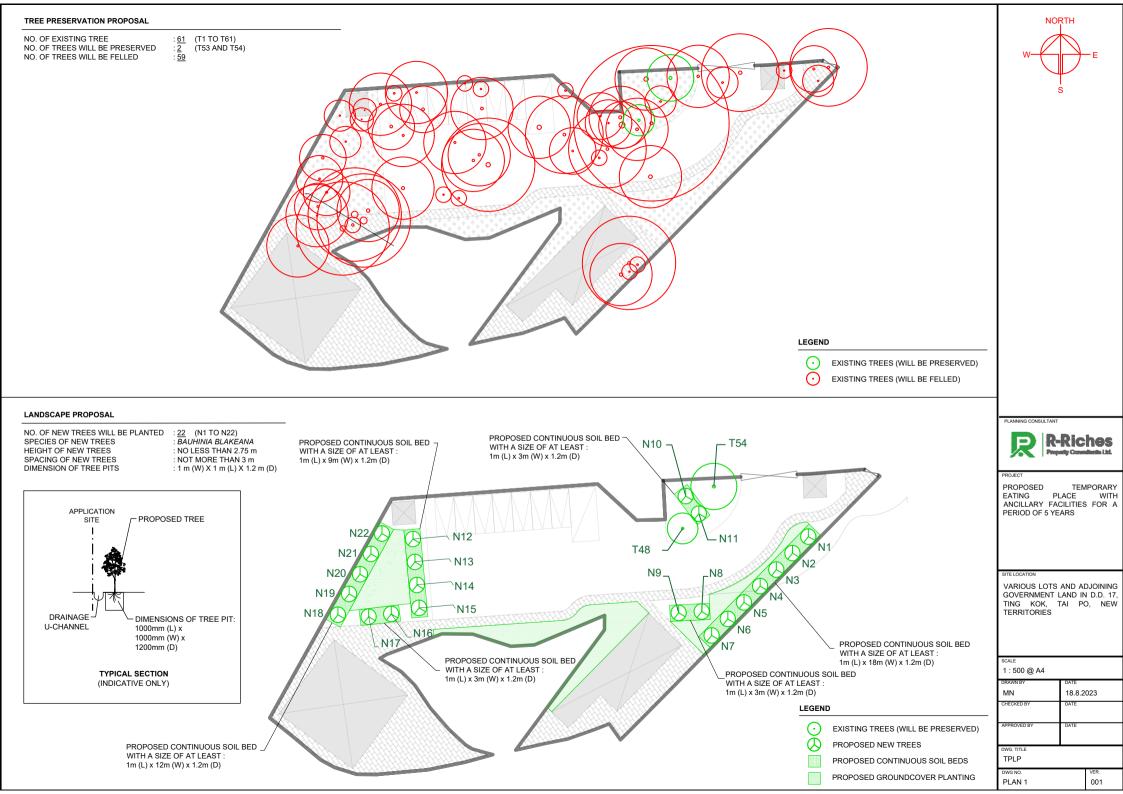

b/groundcover planting areas etc. The legibility of the plan is also very poor and should be improved.                                                                                                                            | Noted. The relevant legends are shown in <b>Plan 1</b> .                                                       |
| (e) | Out previous comment item no. 8 is still applicable.                                                                                                                                                                                                                                                                                 | Noted.                                                                                                         |















Our Ref.: DD17 Lot 1343 S.B RP & VL

Your Ref.: TPB/A/NE-TK/772

The Secretary **Town Planning Board** 15/F, North Point Government office 333 Java Road North Point, Hong Kong

Dear Sir,



**By Email** 

20 September 2023

#### 3<sup>rd</sup> Further Information

Proposed Temporary Eating Place with Ancillary Facilities for a Period of 5 Years in "Open Space" Zone, Various Lots in D.D. 17 and Adjoining Government Land, Ting Kok, Tai Po, New Territories

#### (S.16 Planning Application No. A/NE-TK/772)

We are writing to submit further information to address departmental comments of the subject application (Appendix I).

Should you require more information regarding the application, please contact our Mr. Orpheus LEE at or the undersigned at your convenience. Thank you for your kind at