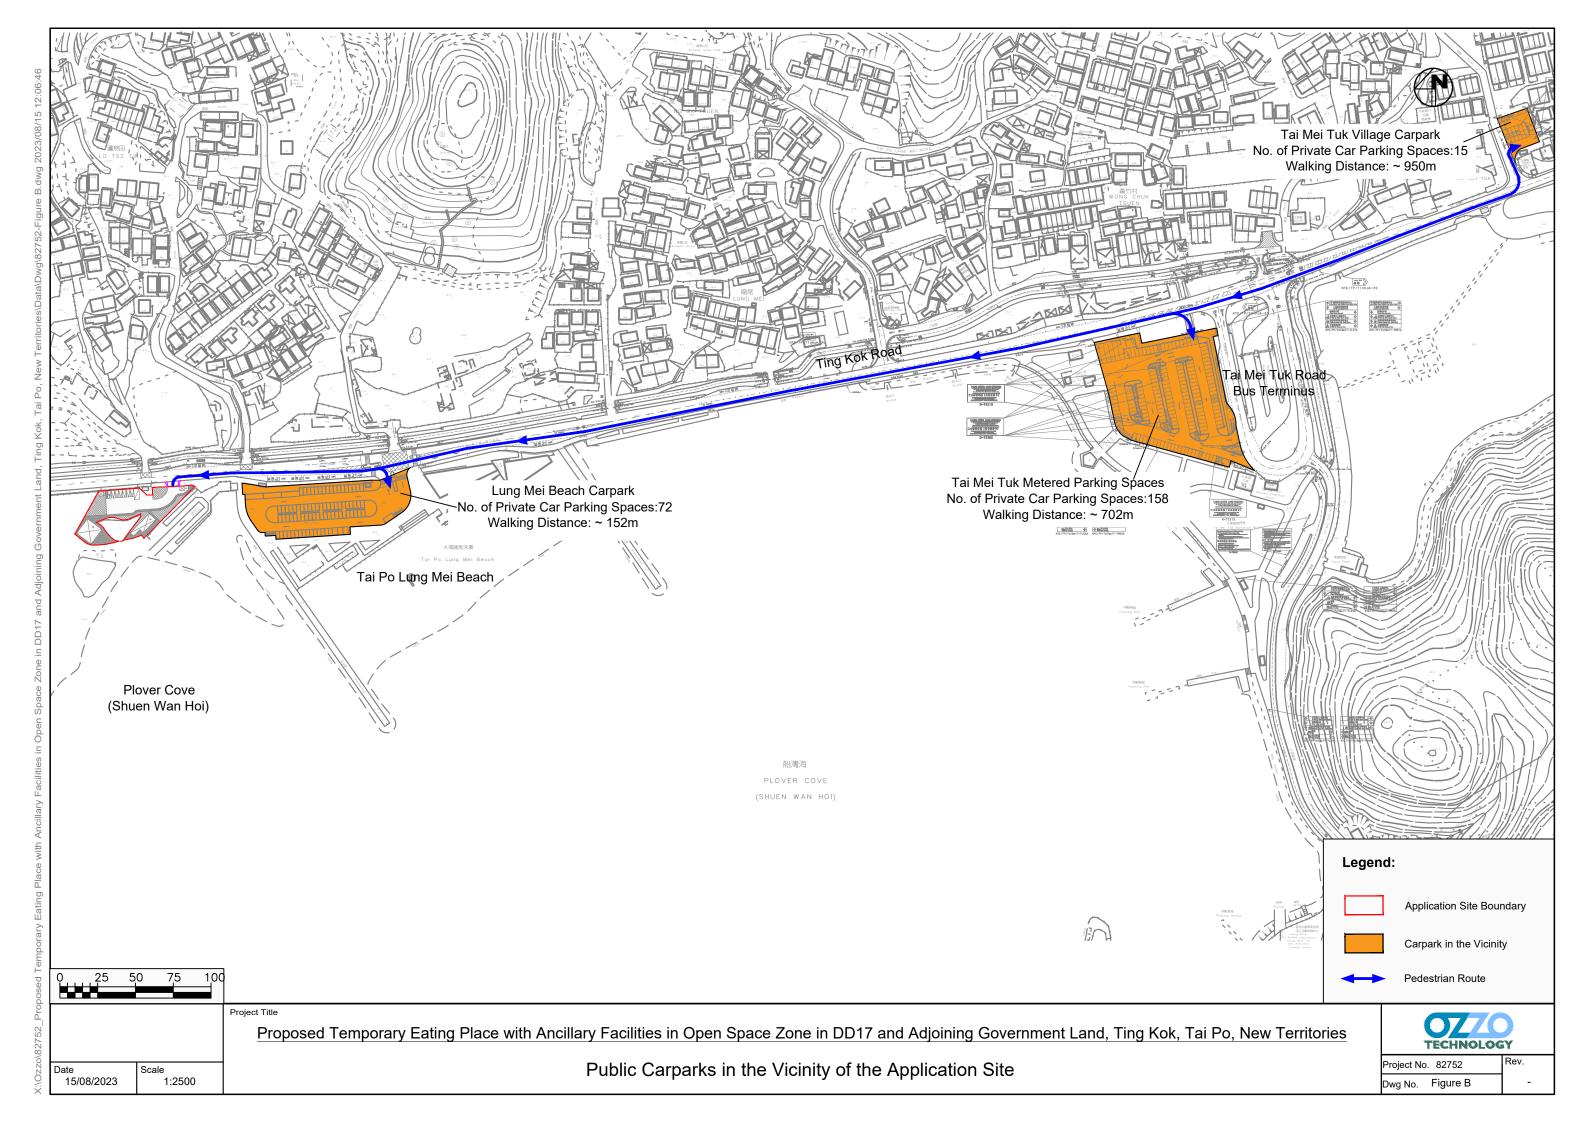

, shrub/groundcover planting areas etc. The legibility of the plan is also very poor and should be improved.                                                                                                                            | Noted. The relevant legends are shown in <b>Plan 1</b> .                                                       |
| (e) | Out previous comment item no. 8 is still applicable.                                                                                                                                                                                                                                                                                 | Noted.                                                                                                         |















Our Ref.: DD17 Lot 1343 S.B RP & VL

Your Ref.: TPB/A/NE-TK/772

The Secretary **Town Planning Board** 15/F, North Point Government office 333 Java Road North Point, Hong Kong

Dear Sir,



**By Email** 

20 September 2023

#### 3<sup>rd</sup> Further Information

Proposed Temporary Eating Place with Ancillary Facilities for a Period of 5 Years in "Open Space" Zone, Various Lots in D.D. 17 and Adjoining Government Land, Ting Kok, Tai Po, New Territories

#### (S.16 Planning Application No. A/NE-TK/772)

We are writing to submit further information to address departmental comments of the subject application (Appendix I).

Should you require more information regarding the application, please contact our Mr. Orpheus LEE at or the undersigned at your convenience. Thank you for your k