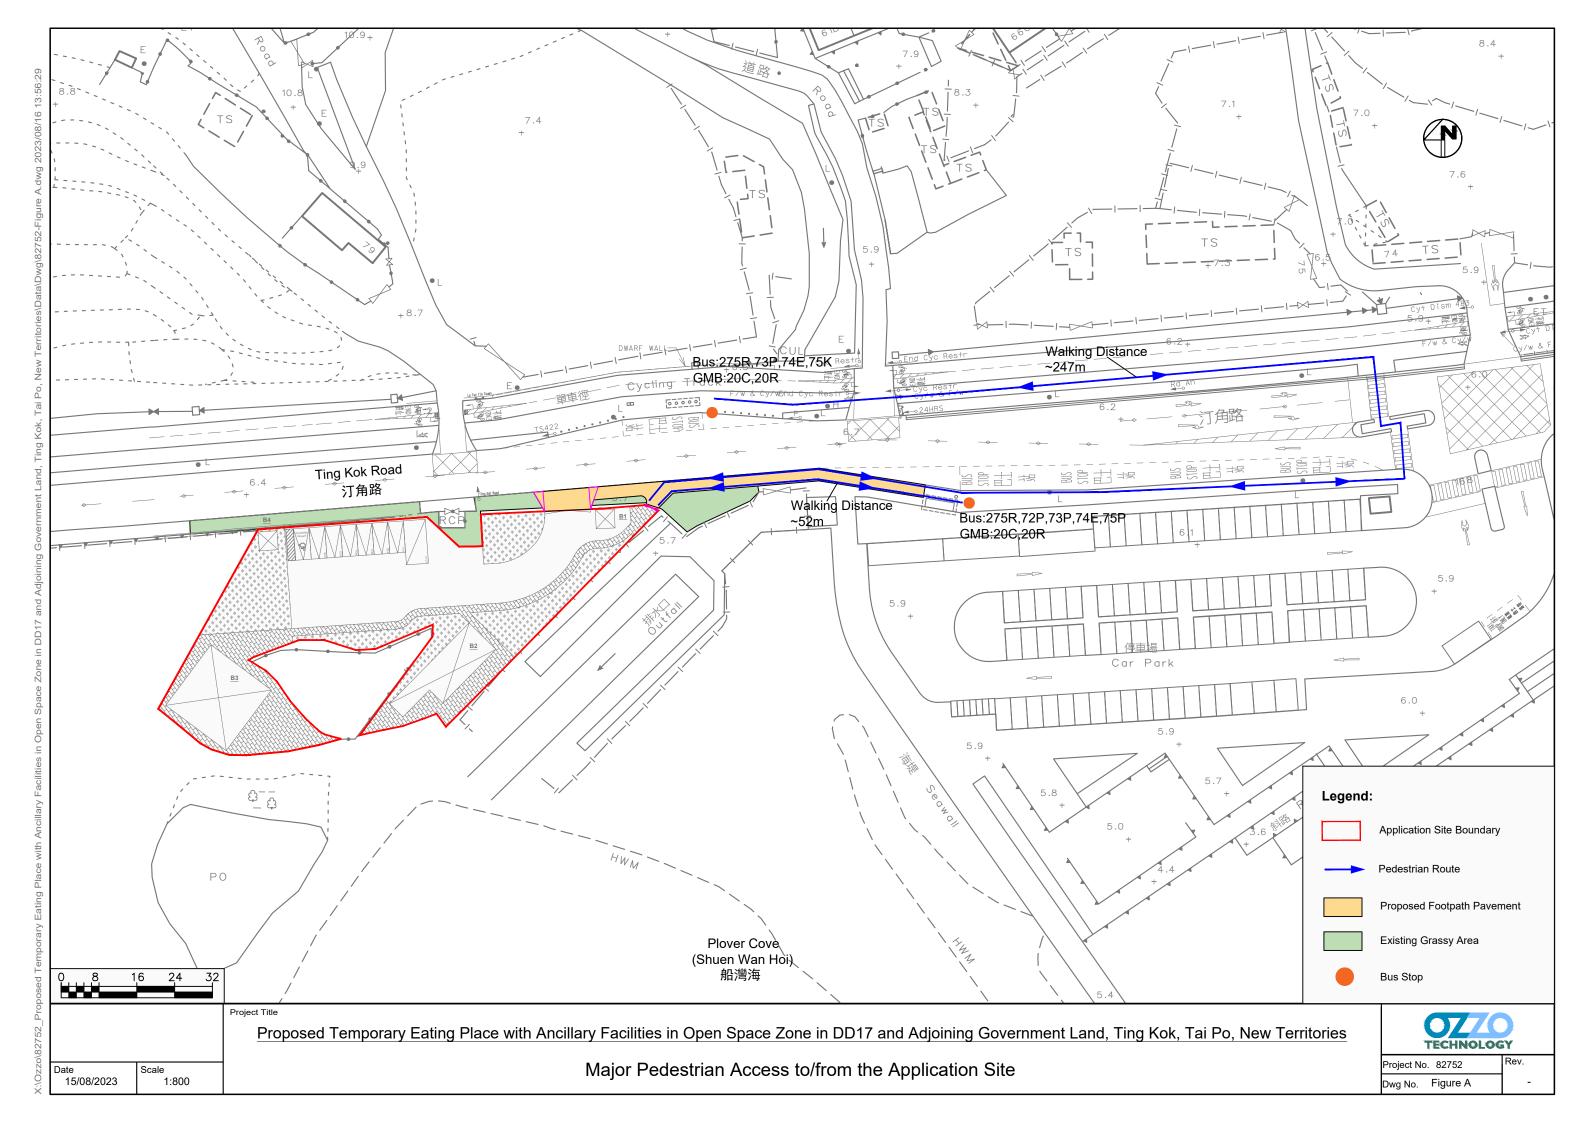

ng, shrub/groundcover planting areas etc. The legibility of the plan is also very poor and should be improved.                                                                                                                            | Noted. The relevant legends are shown in <b>Plan 1</b> .                                                       |
| (e) | Out previous comment item no. 8 is still applicable.                                                                                                                                                                                                                                                                                 | Noted.                                                                                                         |















Our Ref.: DD17 Lot 1343 S.B RP & VL

Your Ref.: TPB/A/NE-TK/772

The Secretary **Town Planning Board** 15/F, North Point Government office 333 Java Road North Point, Hong Kong

Dear Sir,



**By Email** 

20 September 2023

#### 3<sup>rd</sup> Further Information

Proposed Temporary Eating Place with Ancillary Facilities for a Period of 5 Years in "Open Space" Zone, Various Lots in D.D. 17 and Adjoining Government Land, Ting Kok, Tai Po, New Territories

#### (S.16 Planning Application No. A/NE-TK/772)

We are writing to submit further information to address departmental comments of the subject application (Appendix I).

Should you require more information regarding the application, please contact our Mr. Orpheus LEE at or the undersigned at your convenience. Thank you for your