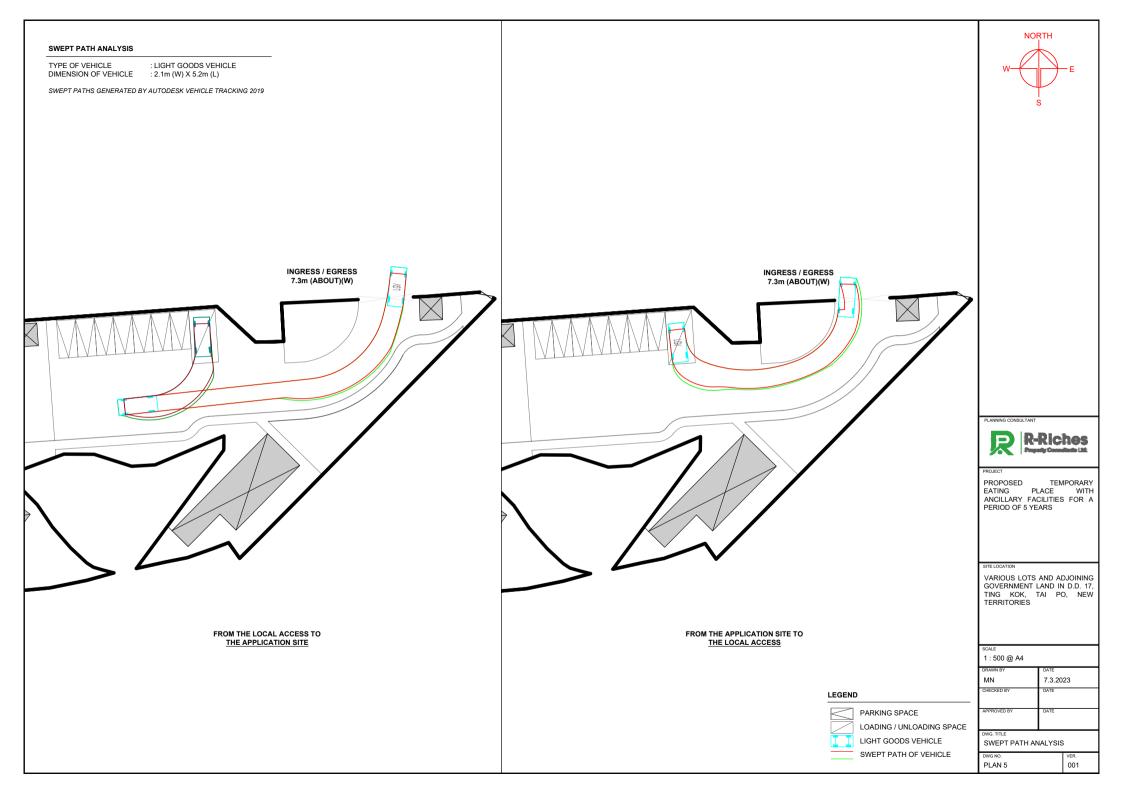

|
| NO. OF PRIVATE CAR PARKING SPACE DIMENSION OF PARKING SPACE  NO. OF L/UL SPACE FOR LIGHT GOODS VEHICLE  1                                                                    |             |             |                                                         |                                  |                                                         | ARKING SPACE<br>DADING / UNLOADING SPACE                                     | DWG. TITLE LAYOUT PLAN                                                                                                                                                                           |









Our Ref.: DD17 Lot 1343 S.B RP & VL

Your Ref.: TPB/A/NE-TK/772

The Secretary
Town Planning Board
15/F, North Point Government office
333 Java Road
North Point, Hong Kong

Dear Sir,



By Email

19 July 2023

#### 1<sup>st</sup> Further Information

Proposed Temporary Eating Place with Ancillary Facilities for a Period of 5 Years in "Open Space" Zone, Various Lots in D.D. 17 and Adjoining Government Land, Ting Kok, Tai Po, New Territories

#### (S.16 Planning Application No. A/NE-TK/772)

We are writing to submit further information to address departmental comments of the subject application (**Appendix I**).

Should you require more information regarding the application, please contact our Mr. Orpheus LEE at (852) 2339 0884 / or the undersigned at your convenience. Thank you for