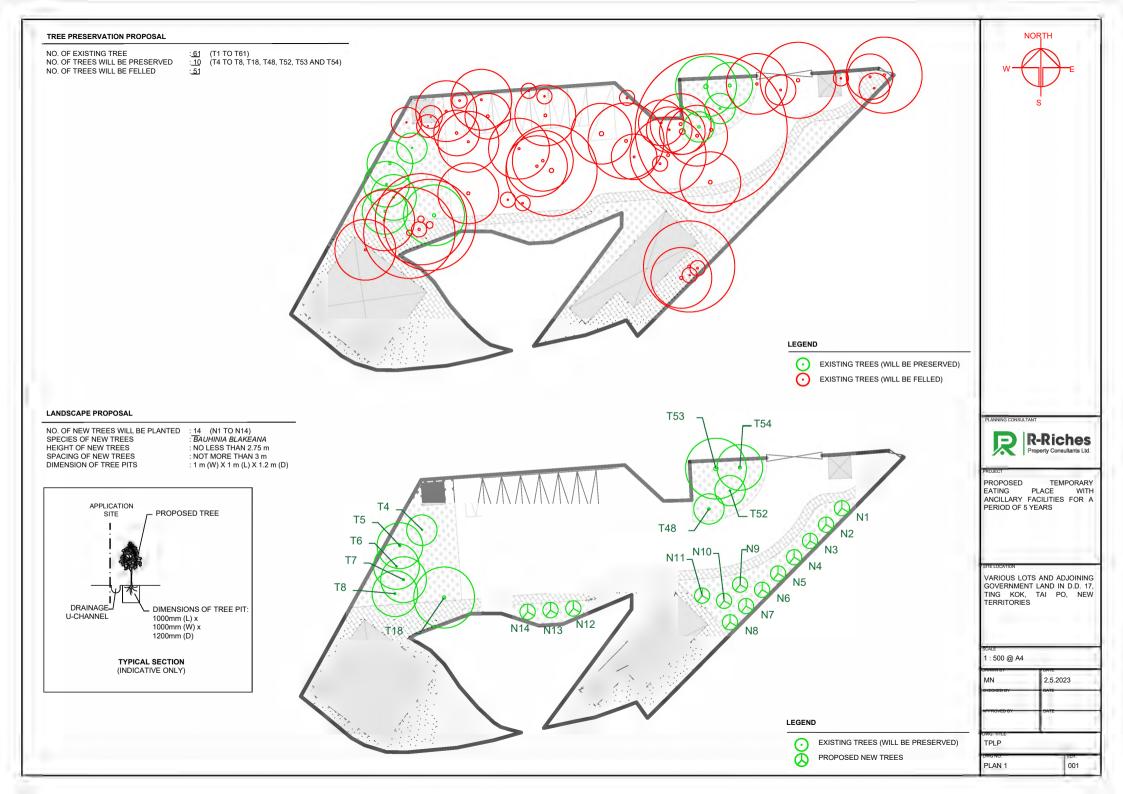

n



T52 Trunk condition



T53 (Overview)



T53 Crown condition



T53 Root condition



T53 Trunk condition



T54 (Overview)



T54 Crown condition



T54 Root condition



T54 Trunk condition



T55 (Overview)



T55 Crown condition



T55 Root condition



T55 Trunk condition



T56 (Overview)



T56 Crown condition



T56 Root condition



T56 Trunk condition



T57 (Overview)



T57 Crown condition



T57 Root condition



T57 Trunk condition





T58 Crown condition

T58 (Overview)



T58 Root condition



T58 Trunk condition



T59 (Overview)



T59 Crown condition



T59 Root condition



T59 Trunk condition



T60 (Overview)



T60 Crown condition



T60 Root condition



T60 Trunk condition



T61 (Overview)



T61 Crown condition



T61 Root condition



T61 Trunk condition





Our Ref.: DD17 Lot 1343 S.B RP & VL

Your Ref.: TPB/A/NE-TK/772

The Secretary
Town Planning Board
15/F, North Point Government office
333 Java Road
North Point, Hong Kong

Dear Sir,



By Email

21 August 2023

#### 2<sup>nd</sup> Further Information

Proposed Temporary Eating Place with Ancillary Facilities for a Period of 5 Years in "Open Space" Zone, Various Lots in D.D. 17 and Adjoining Government Land, Ting Kok, Tai Po, New Territories

(S.16 Planning Application No. A/NE-TK/772)

We are writing to submit further information to address departmental comments of the subject application (**Appendix I**).

Should you require more information regarding the application, please contact our Mr. Orpheus LEE at (852) 2339 0884 / or the undersigned at your convenience. Thank you for your ki