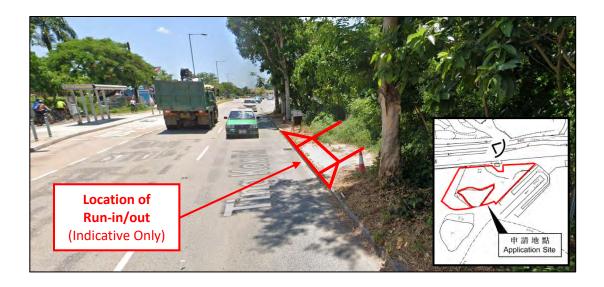

Application Site 申請地點

所包括的政府土地面積(倘有)

3.

## Name of Authorised Agent (if applicable) 獲授權代理人姓名/名稱(如適用)

(□Mr. 先生 /□Mrs. 夫人 /□Miss 小姐 /□Ms. 女士 / 🗹 Company 公司 /□ Organisation 機構 )

R-riches Property Consultants Limited 盈阜物業顧問有限公司

| (a) | Full address / location / demarcation district and lot number (if applicable) 詳細地址/地點/丈量約份及地段號碼(如適用) | Lots 1343 S.B ss.1 (Part), 1343 S.B RP, 1346 S.B ss.1 (Part), 1346 S.B RP, 1347 S.A (Part), 1347 RP, 1349, 1350, 1351 RP, 1352 S.A, 1355 RP, 1356 RP and 1361 RP (Part) in D.D. 17 and Adjoining Government Land, Ting Kok, Tai Po, New Territories |
|-----|------------------------------------------------------------------------------------------------------|-----------------------------------------------------------------------------------------------------------------------------------------------------------------------------------------------------------------------------------------------------|
| (b) | Site area and/or gross floor area involved<br>涉及的地盤面積及/或總樓面面<br>積                                    | ☑Site area 地盤面積 1,607 sq.m 平方米☑About 約 ☑Gross floor area 總樓面面積 367 sq.m 平方米☑About 約                                                                                                                                                                 |
| (c) | Area of Government land included (if any)<br>断句转的政府十批而精(尚有)                                          | 81sq.m 平方米 ☑About 約                                                                                                                                                                                                                                 |