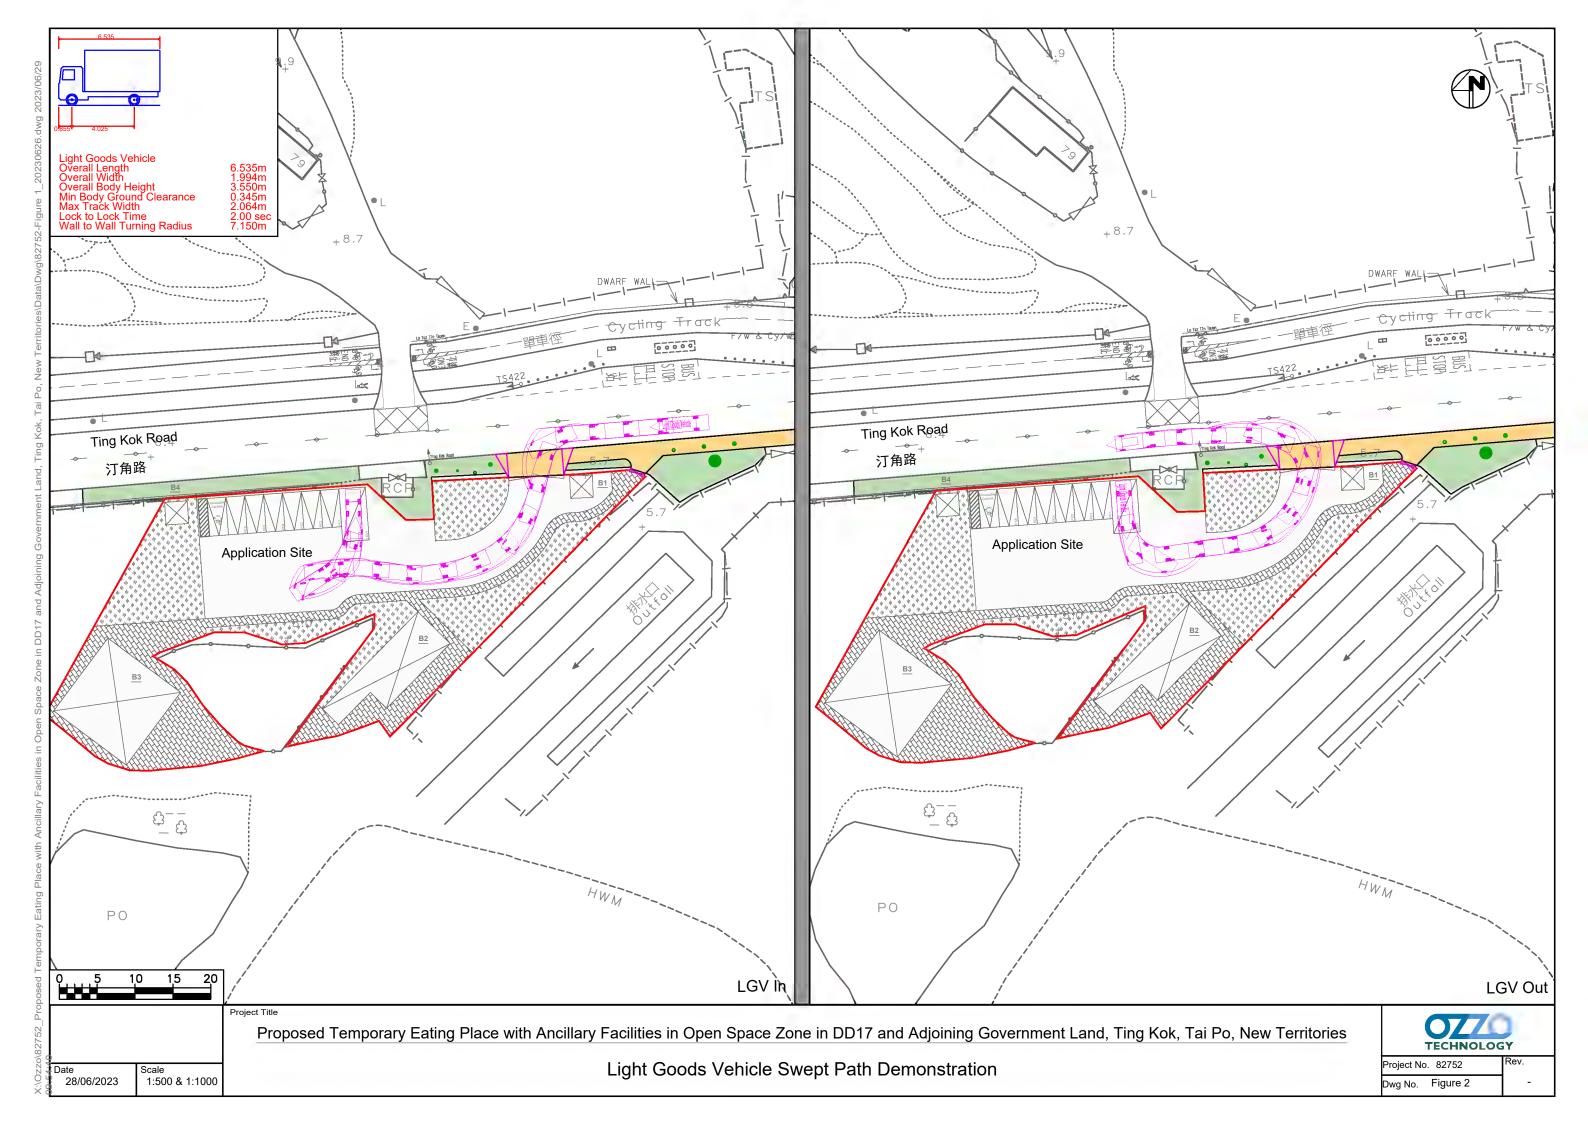

只會在收到所有必要的資料及文件後才正式建設收到

申請的日期・

This document is received on 2 3 MAR 2023
The Town Pleasing 12 The Town Planning Board will formally acknowledge the date of receipt of the application only upon receipt of all the required information and documents.