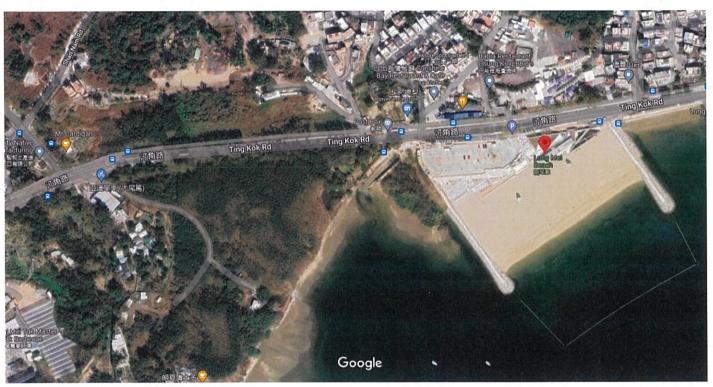

amage wrecked on the coast line with the development of the artificial beach, the negative impact of which will manifest itself in coming years.

There are trees on this site. Development would strip the area of natural vegetation. As for the parking, there is a large parking area behind the beach. There are dozens of restaurants in easy walking distance.

Development should be restricted to north of the main road to keep the coast line clear of obstruction in line with its recreational role..

Members could also question why a platform was not built over the parking to provide ancillary services. We are always being advised that 'one site, multi-use' is the solution?

This application should be rejected to encourage more focused development.

Mary Mulvihill

# Google Maps Long Mei Beach



Imagery ©2022 CNES / Airbus, Maxar Technologies, Map data ©2022 50 m

參考編號

Reference Number:

230802-134341-67437

提交限期

Deadline for submission:

22/08/2023

提交日期及時間

Date and time of submission:

02/08/2023 13:43:41

有關的規劃申請編號

The application no. to which the comment relates:

A/NE-TK/772

「提意見人」姓名/名稱

Name of person making this comment:

小姐 Miss LUK

意見詳情

Details of the Comment:

引起大量交通問題, 汀角交通問題一直沒有改善。

汀角路一帶已經有6個私人燒烤場+2個政府公眾燒烤場,已經十分足夠。如果再新增燒烤 場對居民十分之不便,而且空氣質素十分之差。

參考編號

Reference Number:

230805-110741-42404

提交限期

Deadline for submission:

22/08/2023

提交日期及時間

Date and time of submission:

05/08/2023 11:07:41

有關的規劃申請編號

The application no. to which the comment relates:

A/NE-TK/772

「提意見人」姓名/名稱

Name of person making this comment:

先生 Mr. Lui Wing Charn

意見詳情

Details of the C