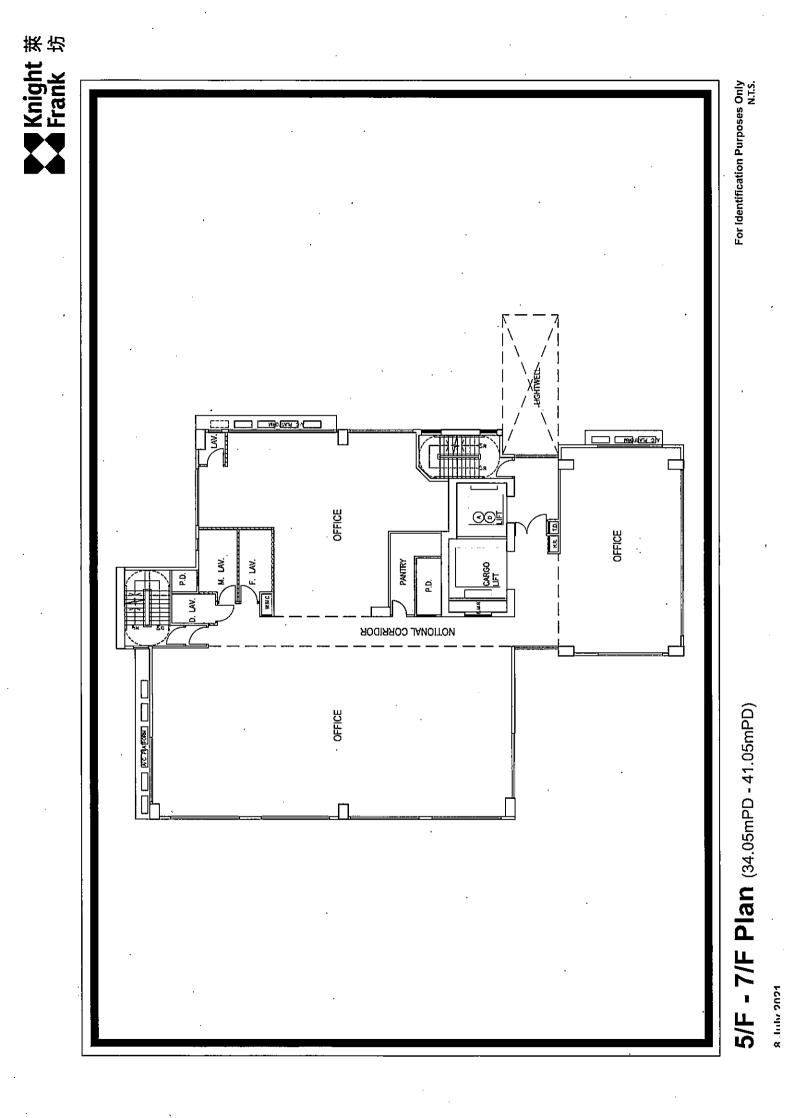

| 6.         | Type(s) of Application                                                                                                                    | 申請類別                                                                                                                                                                                                                                                                                       |  |
|------------|-------------------------------------------------------------------------------------------------------------------------------------------|--------------------------------------------------------------------------------------------------------------------------------------------------------------------------------------------------------------------------------------------------------------------------------------------|--|
|            |                                                                                                                                           | ithin existing building or part thereof<br>或其部分內的用途                                                                                                                                                                                                                                        |  |
|            |                                                                                                                                           | eam / excavation of land / filling of land / filling of pond as required under Notes of                                                                                                                                                                                                    |  |
|            | Statutory Plan(s<br>第(ii)類  根據法定圖則                                                                                                        | ,<br>[註釋] 內所要求的河道改道/挖土/填土/填塘工程                                                                                                                                                                                                                                                             |  |
|            |                                                                                                                                           | tallation / Utility installation for private project<br>转置/私人發展計劃的公用設施裝置                                                                                                                                                                                                                   |  |
|            |                                                                                                                                           | of stated development restriction(s) as provided under Notes of Statutory Plan(s)<br>週則《註釋》內列明的發展限制                                                                                                                                                                                        |  |
|            |                                                                                                                                           | nt other than (i) to (iii) above<br>項以外的用途/發展                                                                                                                                                                                                                                              |  |
| 註」<br>Note | <ul> <li>1: May insert more than one「✓</li> <li>可在多於一個方格內加上「</li> <li>2: For Development involving colum</li> <li>如發展涉及監友安置所用途</li> </ul> | イ」 號<br>ibarium use, please complete the table in the Appendix.                                                                                                                                                                                                                            |  |
| Ø          | <u>For Type (1) annlicatio</u>                                                                                                            | 1/# 101 ED 7                                                                                                                                                                                                                                                                               |  |
|            | Total floor area<br>involved<br>涉及的總樓面面積                                                                                                  | About 4,075 sq.m 平方米                                                                                                                                                                                                                                                                       |  |
|            | Proposed<br>use(s)/development<br>擬識用途/發展                                                                                                 | Proposed 'Shop and Services (Showroom)' and 'Office'<br>(Wholesale Conversion of an Existing Building)<br>(If there are any Government, institution or community facilities, please illustrate on plan an<br>specify the use and gross floor area)<br>(如有任何政府、機構或社區設施,請在圖則上顯示,並註明用途及總樓面面積) |  |
|            | Number of storeys involved<br>涉及層數                                                                                                        | 9 Number of units involved<br>涉及單位數目 Wholesale Conversion                                                                                                                                                                                                                                  |  |
|            |                                                                                                                                           | Domestic part 住用部分 sq.m 平方米 口About 約                                                                                                                                                                                                                                                       |  |
| (d)        | Proposed floor area<br>擬談樓面面積                                                                                                             | Non-domestic part 非住用部分4,075 sq.m 平方米 About 約                                                                                                                                                                                                                                              |  |
|            |                                                                                                                                           | Total 總計4,075 sq.m 平方米 ZAbout 約                                                                                                                                                                                                                                                            |  |
| (c)        | Proposed uses of different                                                                                                                | Floor(s)     Current use(s) 現時用途     Proposed use(s) 擬識用途                                                                                                                                                                                                                                  |  |
|            | floors (if applicable)<br>不同极層的擬說用途(如適<br>用)                                                                                              | Please refer to Table 3 of the Supporting Planning Statement                                                                                                                                                                                                                               |  |
|            | H)<br>(Please use separate sheets if the<br>space provided is insufficient)<br>(如所提供的企問不足,請另頁說<br>明)                                      |                                                                                                                                                                                                                                                                                            |  |
|            | · · · ·                                                                                                                                   | 5 Part 6 筆 6 部分                                                                                                                                                                                                                                                                            |  |

Form No. S16-1 表格第 S16-1 號

|                     | · /›• 151 -># //            |                    |                                         | 1               |
|---------------------|-----------------------------|--------------------|-----------------------------------------|-----------------|
| Domestic par        |                             |                    |                                         |                 |
|                     | <b>桃面面</b> 積                |                    | sq. m 平方米                               | □About #        |
| number              | of Units 單位數目               |                    | •••••                                   |                 |
| average             | unit size 單位平均面             | 積                  | sq. m 平方米                               | □Abrut 約        |
| estimate            | d number of residents       | ;估計住客數目            |                                         |                 |
|                     |                             |                    | · ·                                     |                 |
| Non-domestic        | c part 非住用部分                |                    | <b>GFA</b> 總樓面面                         | 值 1             |
| eating pl           | lace 食肆                     |                    | sq. m 平方米                               | □About 約        |
| □ hotel 酒           | 店                           |                    | sq. m 平方水                               | □About 約        |
|                     |                             | ·                  | (please specify the number of rooms     |                 |
|                     | 1                           |                    | 請註明房間數目)                                |                 |
| office #            | 松室                          |                    | sq m 平方米                                | □About 約        |
|                     | 」<br>d services 商店及服務       | <b>牧</b> 行器        |                                         | □About 約        |
|                     | I SCIVICES 旧门台 汉内风          | 41 J 745 ·         |                                         | EPropert 20     |
| Gouramy             | nent, institution or co     | mmunity facilities | (please specify the use(s) and          | concerned land  |
|                     | 機構或社區設施                     | and any racing     | arca(s)/GFA(s)                          |                 |
| μχης 1              | <b>双1149-55111.0型6又</b> /12 |                    | 被面面積                                    | J-GHUHUUR/ SU   |
|                     |                             |                    | 按通過有                                    |                 |
|                     |                             |                    |                                         | *****           |
|                     |                             |                    |                                         | ******          |
|                     |                             |                    |                                         | •••••           |
|                     | 11 Ale                      |                    | (please specify the use(s) and          | concorrect land |
| other(s)            | 典心                          |                    |                                         |                 |
|                     |                             |                    | arca(s)/GFA(s) 請註明用途及有關的<br>樓面面積)       | 9地面面很/總         |
|                     |                             |                    | ,<br>,,,,.,.,.,.,.,,,,,,,,,,,,,,,,,     | ,               |
|                     |                             |                    |                                         |                 |
|                     |                             |                    | ······                                  |                 |
| ;                   |                             |                    |                                         |                 |
| Dpen space 🖗        | 木憩用地                        |                    | (please specify land area(s) 請註明却       | 也面面積)           |
| D private c         | open space 私人休憩。            | 用地                 | sq. m 平方米 口 Not le                      | ess than 不少於    |
|                     | pen space 公眾休憩用             |                    | sq. m 平方米 口 Not lo                      |                 |
|                     | ent floors (if appliced     | /                  |                                         |                 |
|                     |                             |                    | · · · · · · · · · · · · · · · · · · ·   |                 |
| [Block number]      | [Floor(s)]                  |                    | [Proposed use(s)]                       |                 |
| [座数]                | [層数]                        |                    | [擬識用途]                                  |                 |
|                     |                             |                    |                                         |                 |
|                     |                             |                    |                                         |                 |
|                     |                             |                    |                                         |                 |
|                     |                             |                    |                                         |                 |
|                     |                             | •••••••            | ••••••••••••••••••••••••••••••••••••••• |                 |
|                     |                             |                    |                                         |                 |
| (d) Proposed (se(s) | ) of uncovered area (i      | fany) 菑天地方(亻       | 尚有)的擬議用途                                |                 |
|                     |                             |                    |                                         | •••••           |
|                     | ····                        |                    | ••••••                                  | •••••           |
|                     |                             |                    | ••••••••••••••••••••••••••••••••••••••• |                 |
|                     |                             |                    |                                         | •••••           |
|                     |                             |                    |                                         |                 |
|                     |                             |                    |                                         |                 |