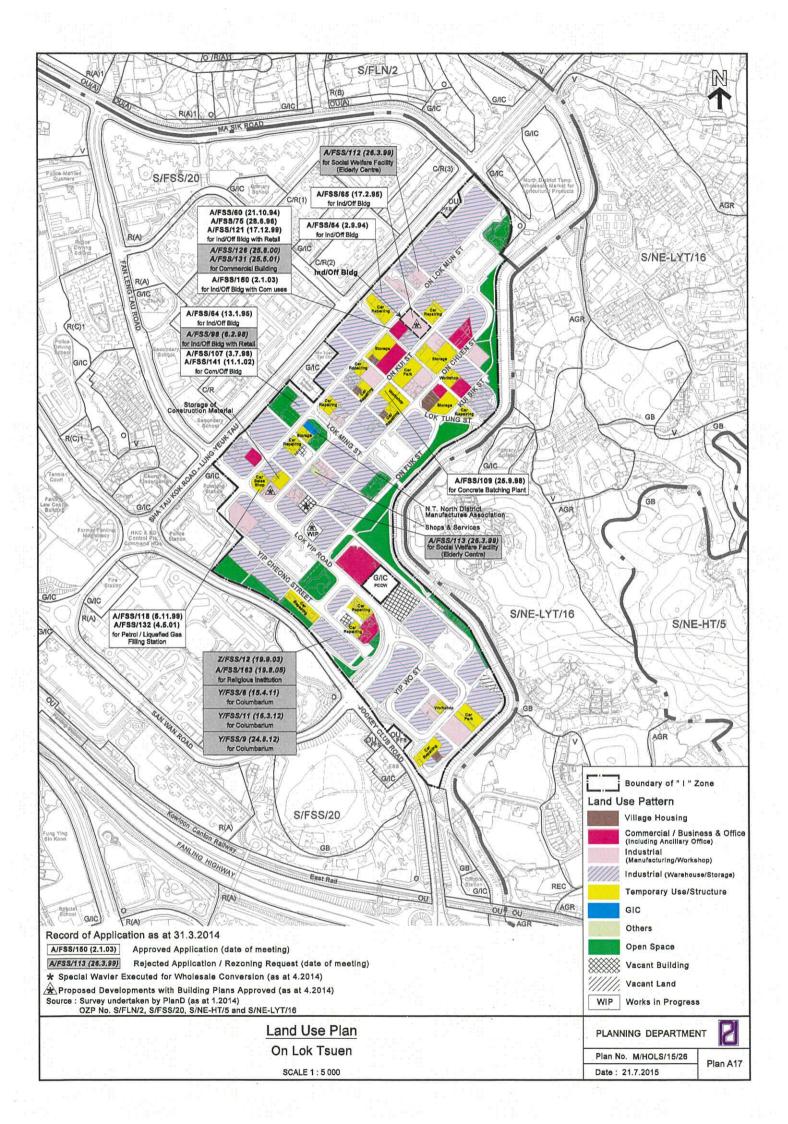

Parts 1, 2 and 3 第1、第2及第3部分

| (d) | Name and number of the related statutory plan(s) 有關法定圖則的名稱及編號                 | Approved Fanling / Sheung Shui Outline<br>Plan No. S/FSS/24                                                                                                        | e Zoning                                                       |  |
|-----|-------------------------------------------------------------------------------|--------------------------------------------------------------------------------------------------------------------------------------------------------------------|----------------------------------------------------------------|--|
| (e) | Land use zone(s) involved<br>涉及的土地用途地帶 Industrial                             |                                                                                                                                                                    |                                                                |  |
| (1) | Current use(s)<br>現時用途                                                        | Vacant industrial building<br>(If there are any Government, institution or community<br>plan and specify the use and gross floor area)<br>(如有任何政府、機構或社區設施,訪在圖則上顯示。 | ·                                                              |  |
| 4.  | "Current Land Owner" of A                                                     | Application Site 申請地點的「現行土地                                                                                                                                        | 也擁有人」                                                          |  |
|     |                                                                               | please proceed to Part 6 and attach documentary proof<br>請繼續填寫第6部分,並夾附紫攏證明文件)。                                                                                     | of ownership).                                                 |  |
|     | •                                                                             | * (please attach documentary proof of ownership).<br>* (請夾附縱權證明文件) *                                                                                               | • .                                                            |  |
|     | is not a "current land owner"".<br>並不是「現行土地擁有人」"。                             |                                                                                                                                                                    |                                                                |  |
|     | The application site is entirely on G<br>申謝地點完全位於政府土地上(調                      | overnment land (please proceed to Part 6).<br>背继續填寫第6部分)。                                                                                                          |                                                                |  |
| 5.  | . Statement on Owner's Consent/Notification<br>就土地擁有人的同意/通知土地擁有人的陳述           |                                                                                                                                                                    |                                                                |  |
| (a) | According to the record(s) of the L<br>involves a total of1<br>根據土地註冊處截至<br>涉 | "current land owner(s) "",                                                                                                                                         | M/YYYY), this application<br>日的記錄,這宗中請共率                       |  |
| (b) | The applicant 申請人 –                                                           | ·······"current land owner(s)" <sup>4</sup> .<br>「現行土地擁有人」 <sup>4</sup> 的同意。                                                                                       | ·                                                              |  |
|     | Details of consent of "curren                                                 | t land owner(s)" <sup>#</sup> obtained 取得「現行土地擁有人                                                                                                                  | 」"同意的詳辦                                                        |  |
|     | Land Owner(s)<br>「知识 小机械和 Land Reg                                            | er/address of premises as shown in the record of the istry where consent(s) has/have been obtained 註冊處記錄已獲得同意的地段號碼/處所地址                                            | Date of consent obtained<br>(DD/MM/YYYY)<br>取得同意的日期<br>(日/月/年) |  |
|     |                                                                               |                                                                                                                                                                    |                                                                |  |
|     |                                                                               |                                                                                                                                                                    |                                                                |  |
|     |                                                                               |                                                                                                                                                                    |                                                                |  |
|     | (Please use separate sheets if the s                                          | space of any box above is insufficient. 如上列任何方格的空                                                                                                                  | 空間不足・請另頁說明)                                                    |  |