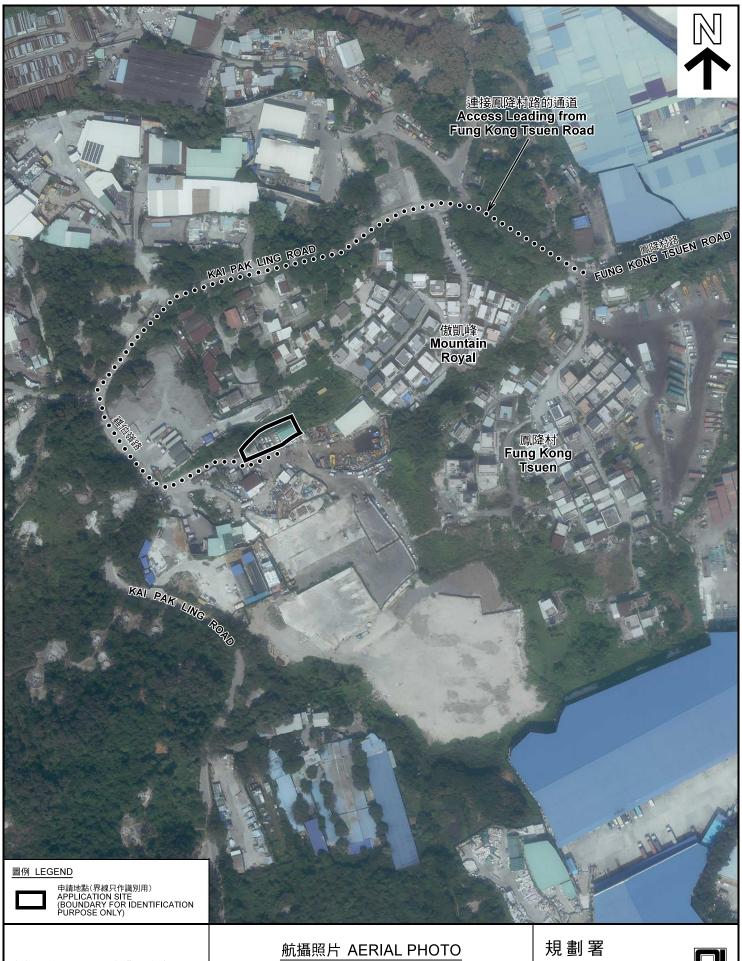

(摘錄自申請人於 19.1.2021 呈交的申請書) (Extract from Applicant's **Submission of 19.1.2021)** 

參考編號 REFERENCE No. A/HSK/291

繪圖 DRAWING A-2

本摘要圖於2021年2月25日擬備,所根據 的資料為地政總署於2019年10月18日拍得 的航攝照片編號 E072623C EXTRACT PLAN PREPARED ON 25.2.2021 BASED ON AERIAL PHOTO No. E072623C TAKEN ON 18.10.2019 BY LANDS DEPARTMENT

擬議臨時商店及服務行業連附屬辦公室(為期5年) 元朗洪水橋丈量約份第128約地段第107號餘段(部分) PROPOSED TEMPORARY SHOP AND SERVICES WITH ANCILLARY OFFICE FOR A PERIOD OF 5 YEARS LOT 107 RP (PART) IN D.D.128, HUNG SHUI KIU, YUEN LONG

## 規劃署 PLANNING DEPARTMENT

參考編號 REFERENCE No. A/HSK/291

圖 PLAN A-3

連接鳳降村路的通道 Access Leading from Fung Kong Tsuen Road

申請地點 APPLICATION SITE

連接鳳降村路的通道 **Access Leading from** Fung Kong Tsuen Road

申請地點 APPLICATION SITE

Fung Kong Tsuen Road

本圖於2021年2月25日擬備,所根據的 資料為攝於2021年2月23日的實地照片 PLAN PREPARED ON 25.2.2021 BASED ON SITE PHOTOS TAKEN ON 23.2.2021