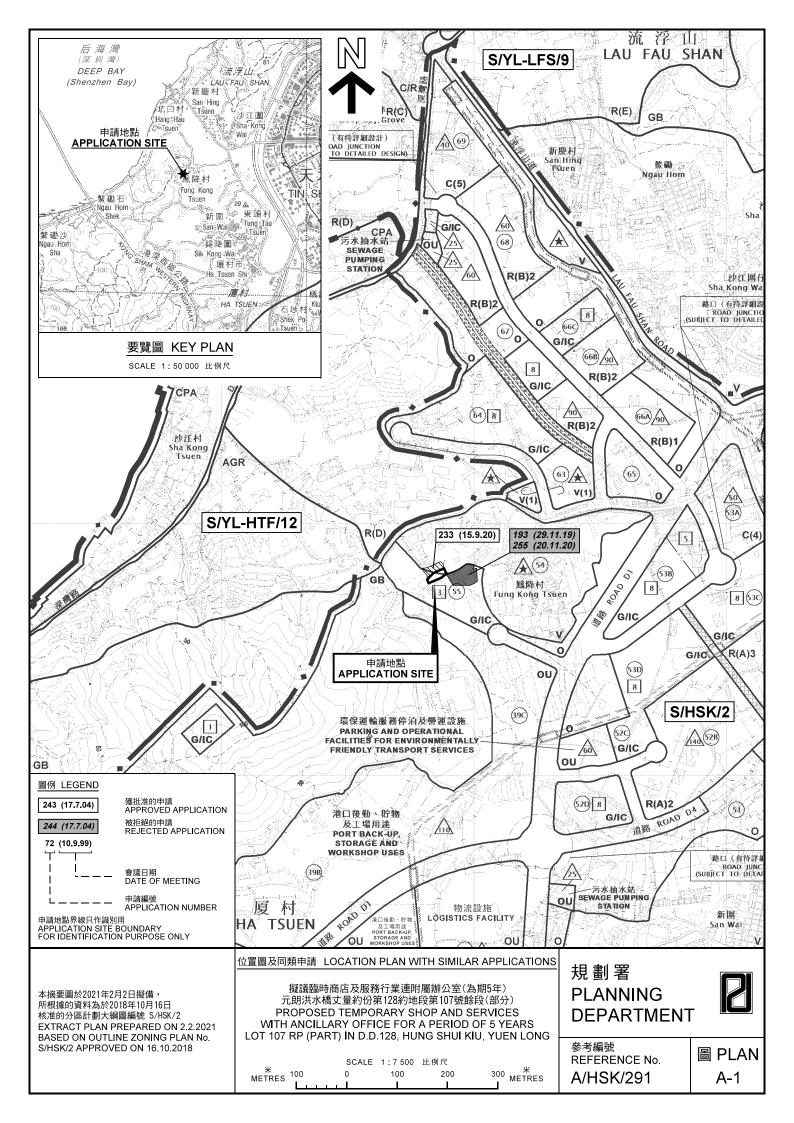

(摘錄自申請人於 19.1.2021 呈交的申請書) (Extract from Applicant's **Submission of 19.1.2021)** 

參考編號 REFERENCE No. A/HSK/291

繪圖 DRAWING A-2

本摘要圖於2021年2月25日擬備,所根據 的資料為地政總署於2019年10月18日拍得 的航攝照片編號 E072623C EXTRACT PLAN PREPARED ON 25.2.2021 BASED ON AERIAL PHOTO No. E072623C TAKEN ON 18.10.2019 BY LANDS DEPARTMENT

擬議臨時商店及服務行業連附屬辦公室(為期5年) 元朗洪水橋丈量約份第128約地段第107號餘段(部分) PROPOSED TEMPORARY SHOP AND SERVICES WITH ANCILLARY OFFICE FOR A PERIOD OF 5 YEARS LOT 107 RP (PART) IN D.D.128, HUNG SHUI KIU, YUEN LONG