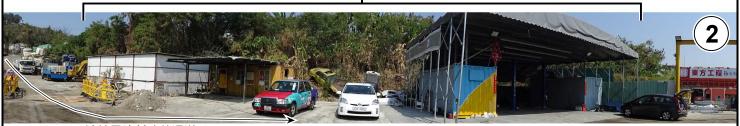

Fung Kong Tsuen Road

本圖於2021年2月25日擬備,所根據的 資料為攝於2021年2月23日的實地照片 PLAN PREPARED ON 25.2.2021 BASED ON SITE PHOTOS TAKEN ON 23.2.2021

## 實地照片 SITE PHOTOS

擬議臨時商店及服務行業連附屬辦公室(為期5年) 元朗洪水橋丈量約份第128約地段第107號餘段(部分) PROPOSED TEMPORARY SHOP AND SERVICES WITH ANCILLARY OFFICE FOR A PERIOD OF 5 YEARS LOT 107 RP (PART) IN D.D.128, HUNG SHUI KIU, YUEN LONG

## 規劃署 **PLANNING DEPARTMENT**

參考編號 REFERENCE No. A/HSK/291

圖 PLAN A-4