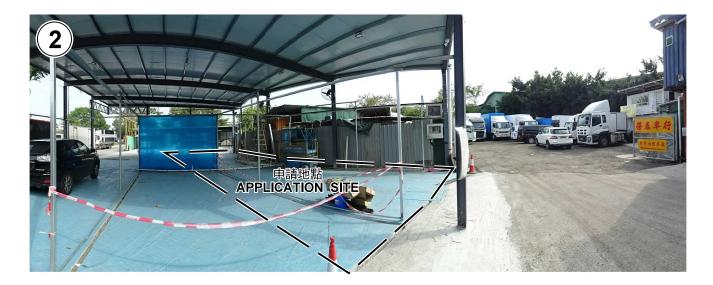

## 實地照片 SITE PHOTOS

本圖於2021年5月18日擬備,所根據的 資料為攝於2021年4月30日的實地照片 PLAN PREPARED ON 18.5.2021 BASED ON SITE PHOTOS TAKEN ON 30.4.2021 擬議臨時商店及服務行業(為期5年) 元朗洪水橋廈村路丈量約份第124約地段第13號A分段餘段(部分) 及第125約地段第1558號B分段(部分) PROPOSED TEMPORARY SHOP AND SERVICES FOR A PERIOD OF 5 YEARS LOT 13 S.A RP (PART) IN D.D.124 AND LOT 1558 S.B (PART) IN D.D.125, HA TSUEN ROAD, HUNG SHUI KIU, YUEN LONG

| 規 劃 署<br>PLANNING<br>DEPARTMENT | 2 |
|---------------------------------|---|
| DEPARTMENT                      |   |
|                                 |   |

參考編號 REFERENCE No. A/HSK/306