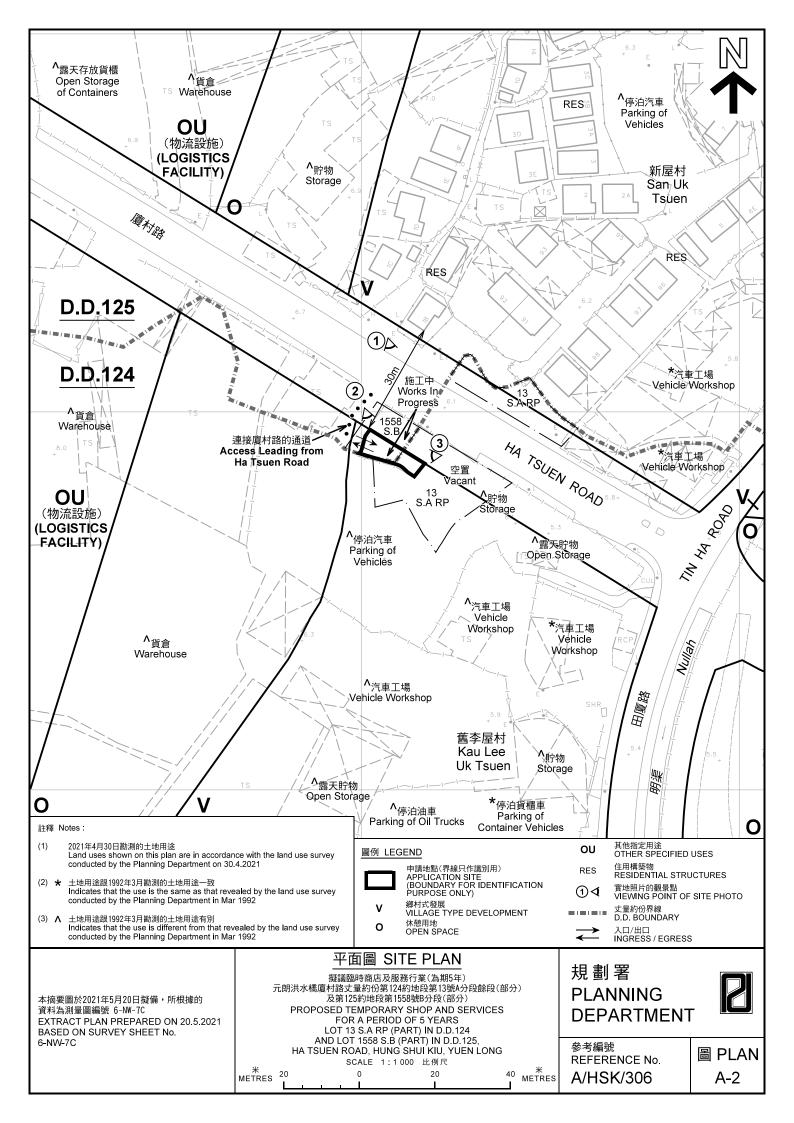

EXTRACT PLAN PREPARED ON 18.5.2021 BASED ON AERIAL PHOTO No. E105604C TAKEN ON 25.11.2020 BY LANDS DEPARTMENT

圖 PLAN

A-3

REFERENCE No. A/HSK/306

申請地點界線只作識別用 APPLICATION SITE BOUNDARY FOR IDENTIFICATION PURPOSE ONLY