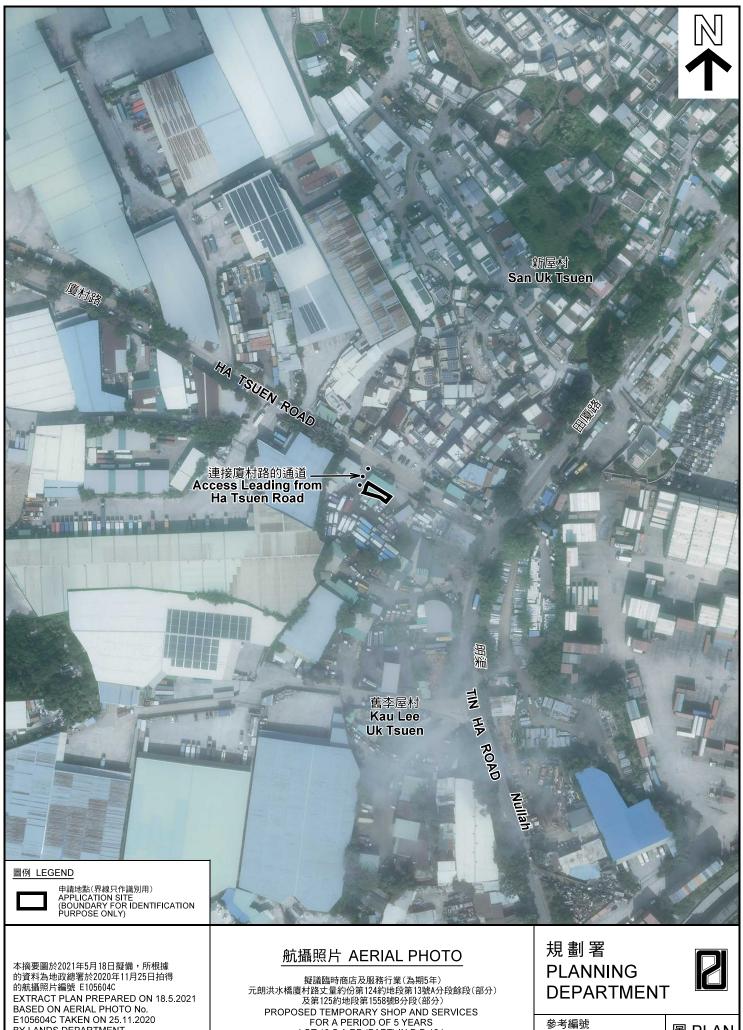

EXTRACT PLAN PREPARED ON 18.5.2021 BASED ON AERIAL PHOTO No. E105604C TAKEN ON 25.11.2020 BY LANDS DEPARTMENT

圖 PLAN

A-3

REFERENCE No. A/HSK/306

申請地點界線只作識別用 APPLICATION SITE BOUNDARY FOR IDENTIFICATION PURPOSE ONLY