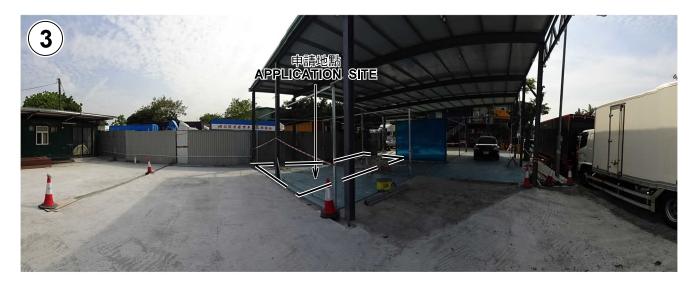

## 實地照片 SITE PHOTOS

本圖於2021年5月18日擬備,所根據的 資料為攝於2021年4月30日的實地照片 PLAN PREPARED ON 18.5.2021 BASED ON SITE PHOTOS TAKEN ON 30.4.2021 擬議臨時商店及服務行業(為期5年) 元朗洪水橋廈村路丈量約份第124約地段第13號A分段餘段(部分) 及第125約地段第1558號B分段(部分) PROPOSED TEMPORARY SHOP AND SERVICES FOR A PERIOD OF 5 YEARS LOT 13 S.A RP (PART) IN D.D.124 AND LOT 1558 S.B (PART) IN D.D.125, HA TSUEN ROAD, HUNG SHUI KIU, YUEN LONG

| 規 劃 署<br>PLANNING<br>DEPARTMENT | 2 |
|---------------------------------|---|
| DEPARTMENT                      |   |
|                                 |   |

參考編號 REFERENCE No. A/HSK/306