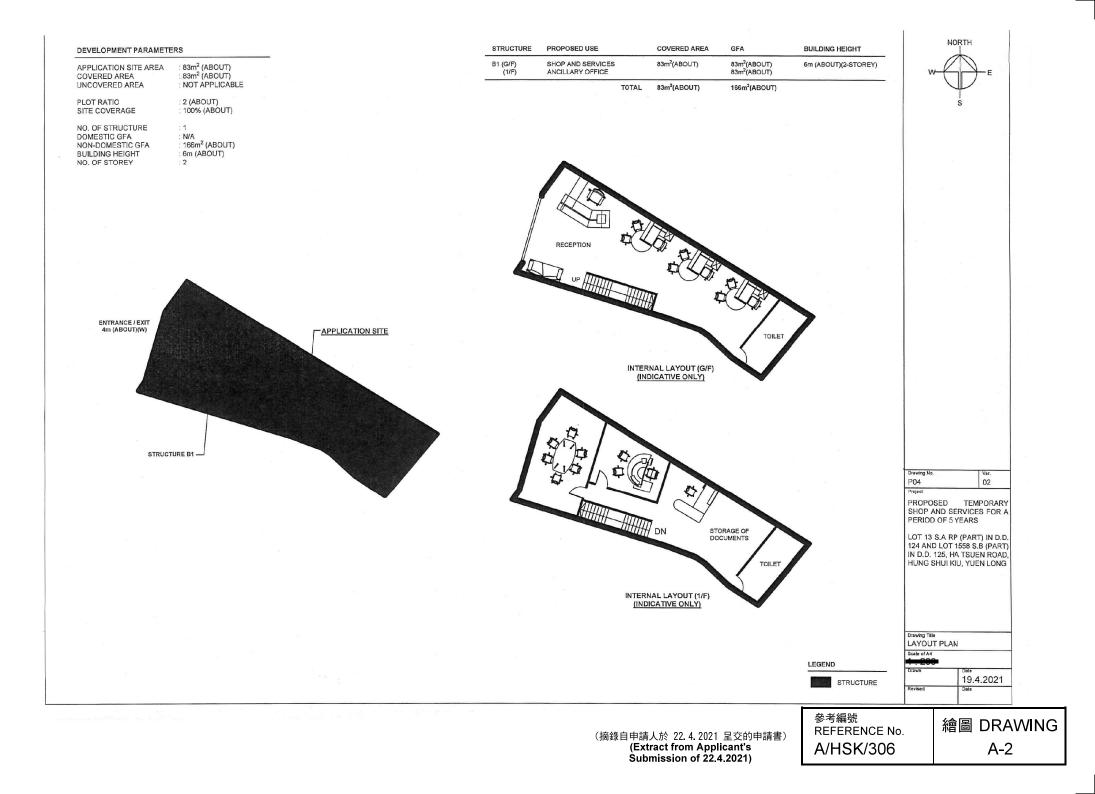

## 實地照片 SITE PHOTOS

本圖於2021年5月18日擬備,所根據的 資料為攝於2021年4月30日的實地照片 PLAN PREPARED ON 18.5.2021 BASED ON SITE PHOTOS TAKEN ON 30.4.2021 擬議臨時商店及服務行業(為期5年) 元朗洪水橋廈村路丈量約份第124約地段第13號A分段餘段(部分) 及第125約地段第1558號B分段(部分) PROPOSED TEMPORARY SHOP AND SERVICES FOR A PERIOD OF 5 YEARS LOT 13 S.A RP (PART) IN D.D.124 AND LOT 1558 S.B (PART) IN D.D.125, HA TSUEN ROAD, HUNG SHUI KIU, YUEN LONG