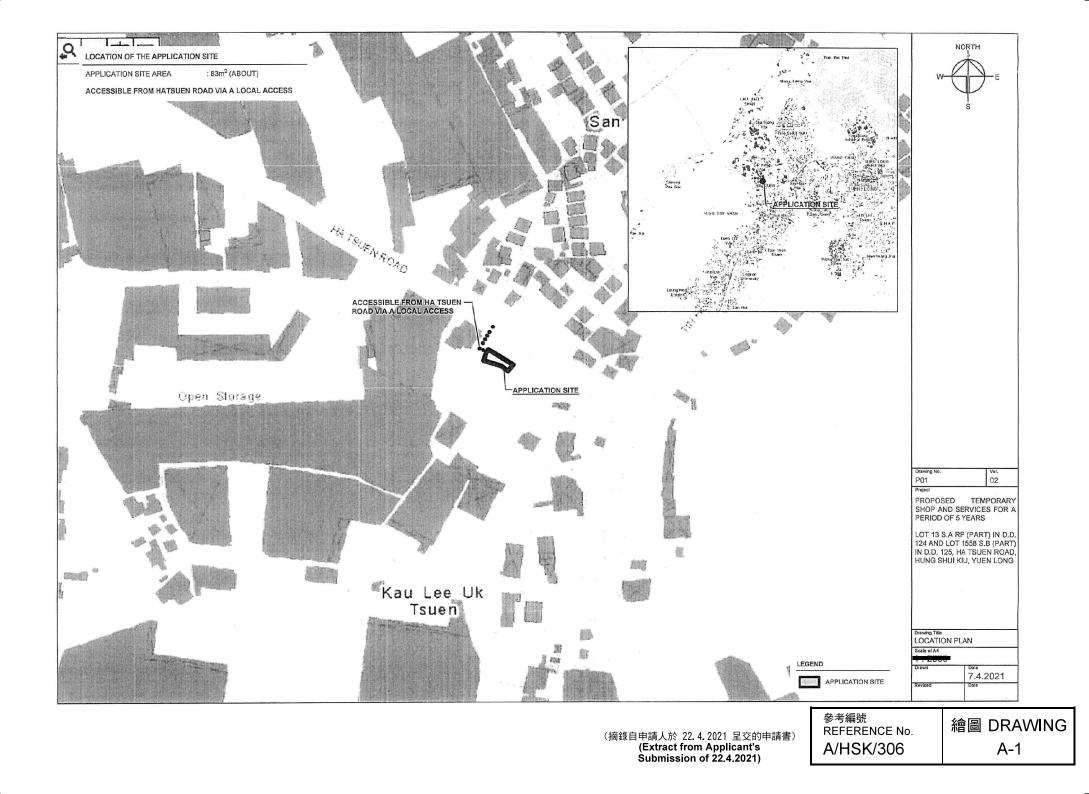

## 實地照片 SITE PHOTOS

本圖於2021年5月18日擬備,所根據的 資料為攝於2021年4月30日的實地照片 PLAN PREPARED ON 18.5.2021 BASED ON SITE PHOTOS TAKEN ON 30.4.2021 擬議臨時商店及服務行業(為期5年) 元朗洪水橋廈村路丈量約份第124約地段第13號A分段餘段(部分) 及第125約地段第1558號B分段(部分) PROPOSED TEMPORARY SHOP AND SERVICES FOR A PERIOD OF 5 YEARS LOT 13 S.A RP (PART) IN D.D.124 AND LOT 1558 S.B (PART) IN D.D.125, HA TSUEN ROAD, HUNG SHUI KIU, YUEN LONG