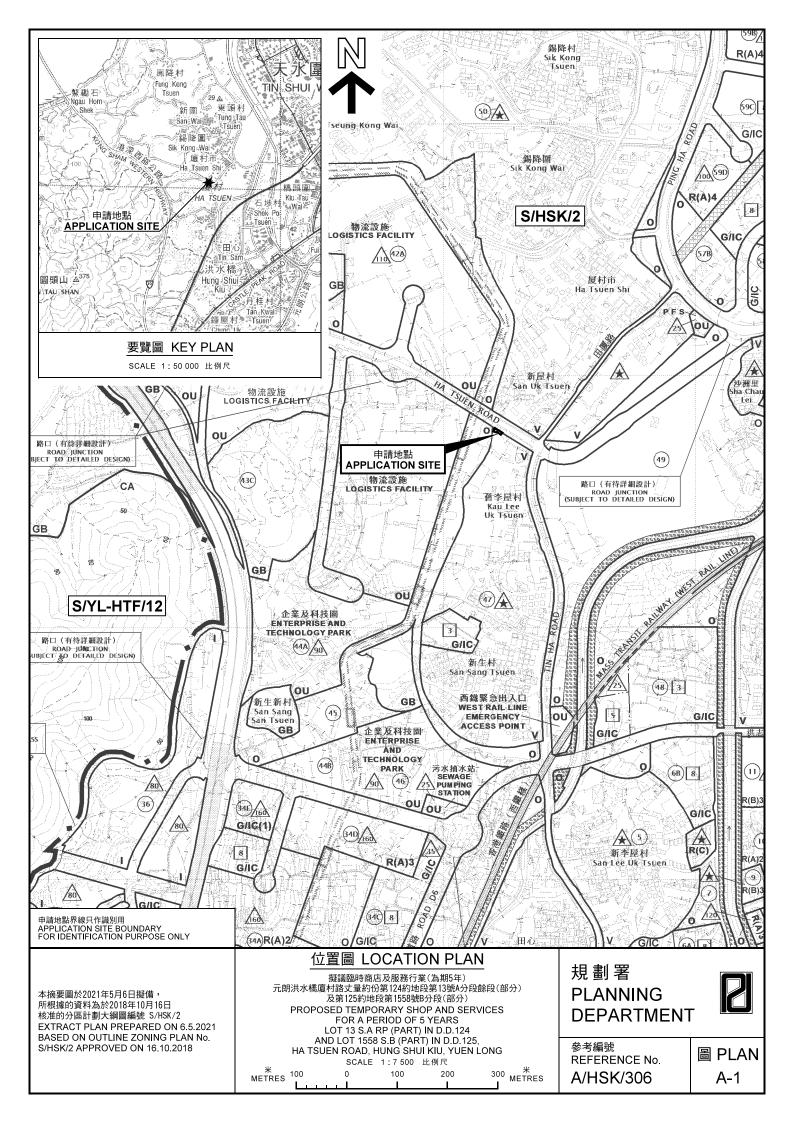

## 實地照片 SITE PHOTOS

本圖於2021年5月18日擬備,所根據的 資料為攝於2021年4月30日的實地照片 PLAN PREPARED ON 18.5.2021 BASED ON SITE PHOTOS TAKEN ON 30.4.2021 擬議臨時商店及服務行業(為期5年) 元朗洪水橋廈村路丈量約份第124約地段第13號A分段餘段(部分) 及第125約地段第1558號B分段(部分) PROPOSED TEMPORARY SHOP AND SERVICES FOR A PERIOD OF 5 YEARS LOT 13 S.A RP (PART) IN D.D.124 AND LOT 1558 S.B (PART) IN D.D.125, HA TSUEN ROAD, HUNG SHUI KIU, YUEN LONG