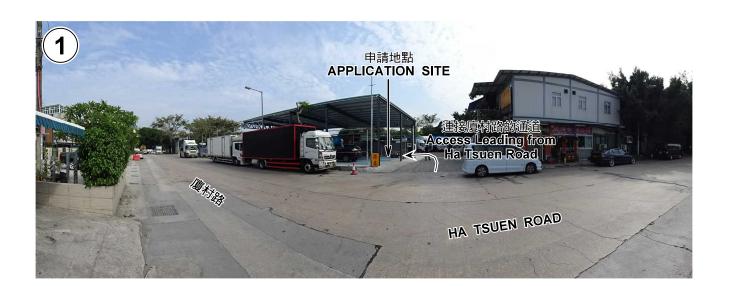

## 實地照片 SITE PHOTOS

本圖於2021年5月18日擬備,所根據的 資料為攝於2021年4月30日的實地照片 PLAN PREPARED ON 18.5.2021 BASED ON SITE PHOTOS TAKEN ON 30.4.2021 擬議臨時商店及服務行業(為期5年) 元朗洪水橋廈村路丈量約份第124約地段第13號A分段餘段(部分) 及第125約地段第1558號B分段(部分) PROPOSED TEMPORARY SHOP AND SERVICES FOR A PERIOD OF 5 YEARS LOT 13 S.A RP (PART) IN D.D.124 AND LOT 1558 S.B (PART) IN D.D.125, HA TSUEN ROAD, HUNG SHUI KIU, YUEN LONG

| 規 劃 署<br>PLANNING<br>DEPARTMENT | 2 |
|---------------------------------|---|
| DEPARTMENT                      |   |
|                                 |   |

參考編號 REFERENCE No. A/HSK/306