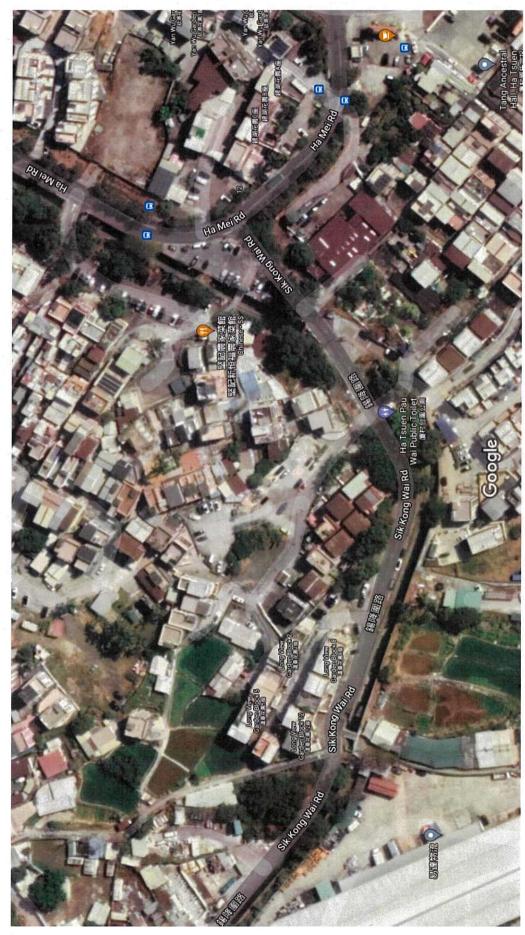

ose to their homes. Is the application a move to monetize what was previously open village land?

Members questions please, the site is far too large for the proposed use.

Mary Mulvihill

From: To: "tpbpd" <tpbpd@pland.gov.hk> Sent: Monday, June 4, 2018 2:28:29 AM Subject: A/HSK/76 DD 125 Ha Tsuen A/HSK/76 Lot 1089 (Part) in D.D. 125, Ha Tsuen, Yuen Long Site area 232m<sup>2</sup> Zoning : "VTD" Applied Use : 19 Vehicle Parking Dear TPB Members, This is not one site but 3 separate pockets of land that appear to be roadside, probably why so many cars can be parked on little over 12 sqmts per vehicle.

Hopefully members have been provided with more detailed images so that the impact on nearby dwellings can be ascertained.

Mary Mulvihill

Я. POF Sik Kong Wai.pdf



Google Maps Ha Tsuen Rd



Imagery ©2021 CNES / Airbus, Maxar Technologies, Map data ©2021 20 m L

| 就規劃申請/覆核提出意見 Making Comment on Planning Application / Review                                                      |                     |  |
|-------------------------------------------------------------------------------------------------------------------|---------------------|--|
| 參考編號<br>Reference Number:                                                                                         | 210806-191438-67672 |  |
| 提交限期<br>Deadline for submission:                                                                                  | 13/08/2021          |  |
| 提交日期及時間<br>Date and time of submission:                                                                           | 06/08/2021 19:14:38 |  |
| 有關的規劃申讀編號