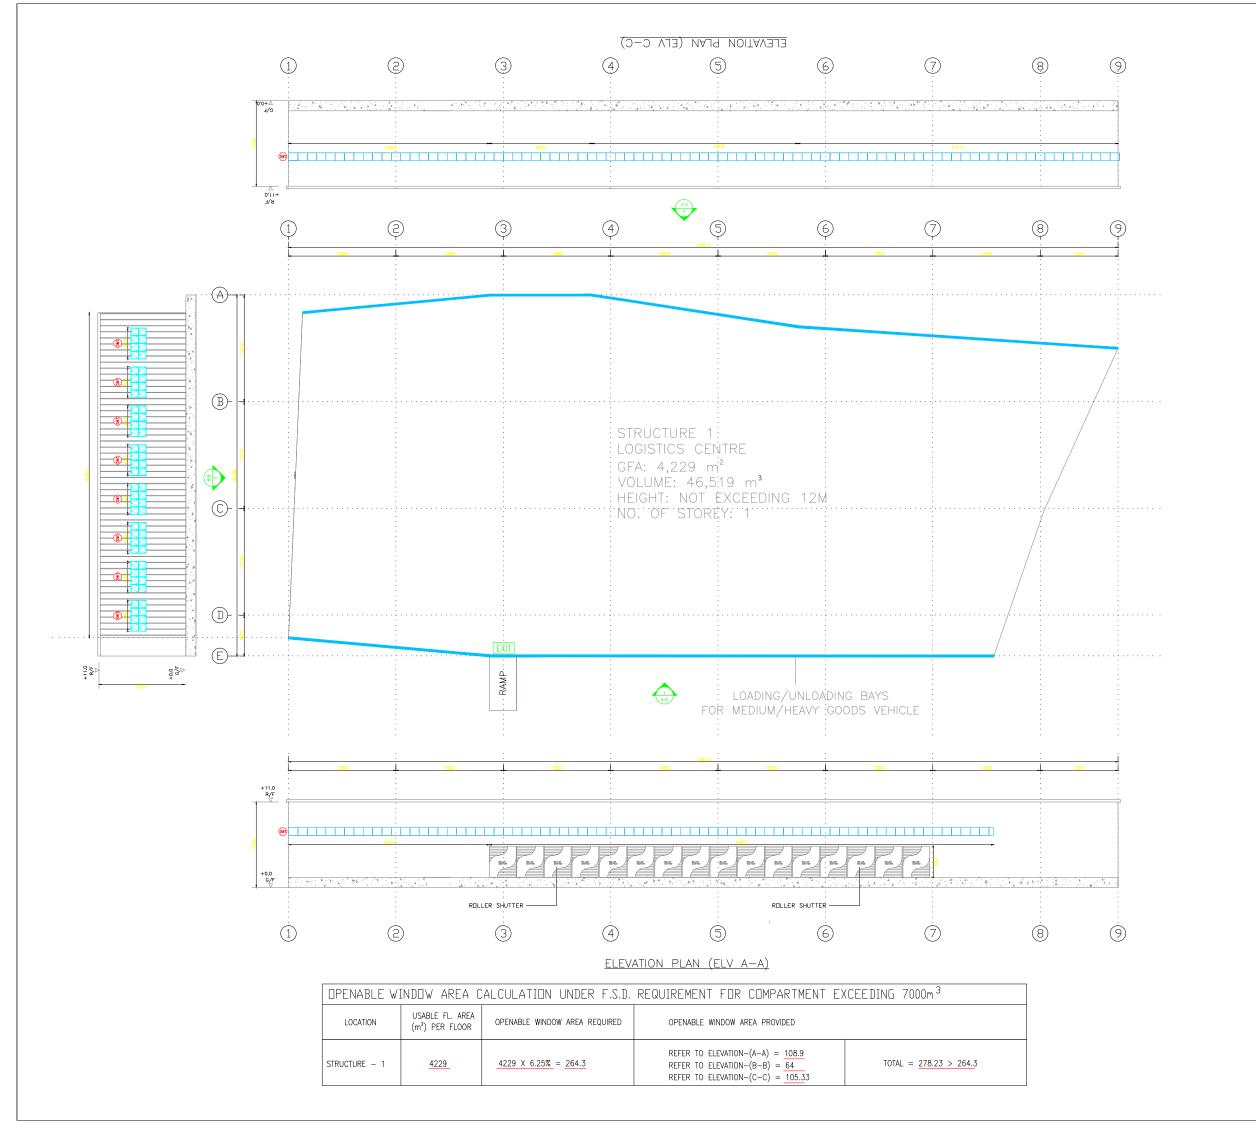

(□Mr. 先生 /□Mrs. 夫人 /□Miss 小姐 /□Ms. 女士 / ☑ Company 公司 /□Organisation 機構 )

Metro Planning & Development Company Limited (都市規劃及發展顧問有限公司)

| 3.  | Application Site 申請地點                                                                                |                                                                                                                                                                                                                         |
|-----|------------------------------------------------------------------------------------------------------|-------------------------------------------------------------------------------------------------------------------------------------------------------------------------------------------------------------------------|
| (a) | Full address / location / demarcation district and lot number (if applicable) 詳細地址/地點/丈量約份及地段號碼(如適用) | Lots 1454 RP (Part), 1457 RP (Part), 1458 RP (Part), 1459 S.A (Part), 1459 RP (Part), 1460 (Part), 1461 (Part), 1462 (Part), 1463 (Part), 1464 (Part), 1465 (Part) & 1466 (Part) in D.D. 125, Ha Tsuen, Yuen Long, N.T. |
| (b) | Site area and/or gross floor area involved<br>涉及的地盤面積及/或總樓面面<br>積                                    | ☑Site area 地盤面積 12,635 sq.m 平方米☑About 約 ☑Gross floor area 總樓面面積 7,382 sq.m 平方米☑About 約                                                                                                                                  |
| (c) | Area of Government land included (if any) 所包括的政府土地面積(倘有)                                             | Nil sq.m 平方米 □About 約                                                                                                                                                                                                   |