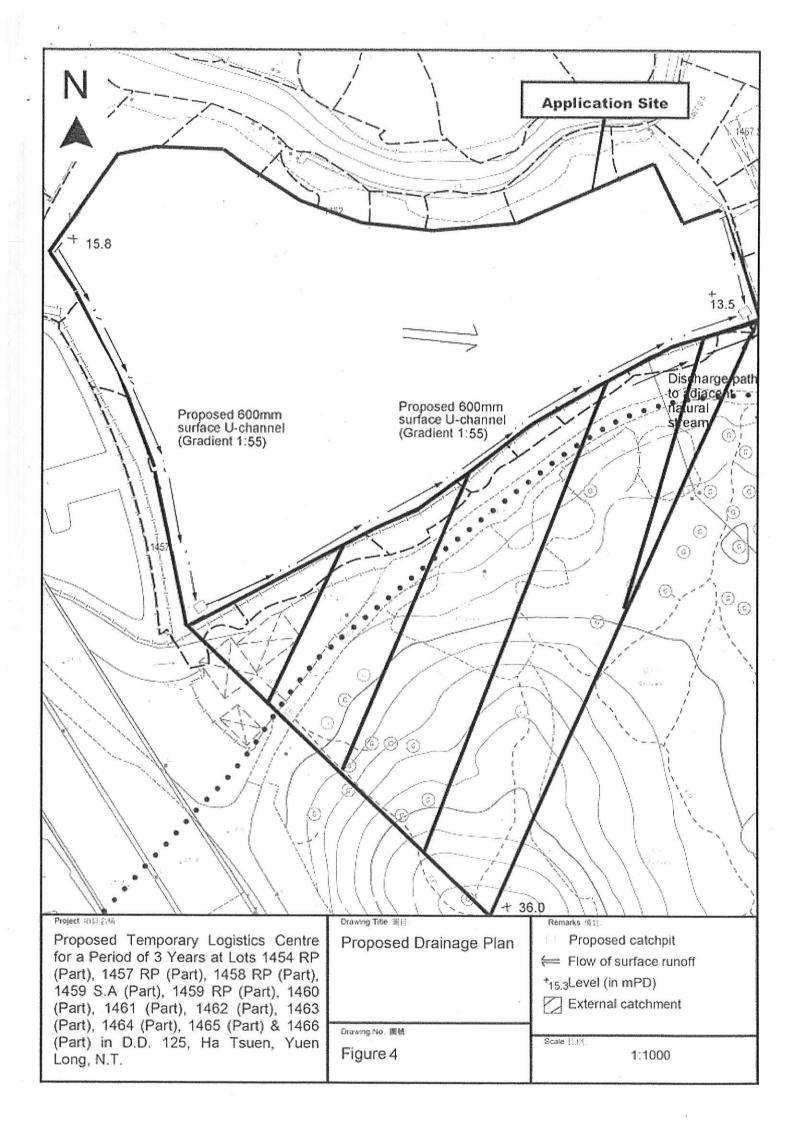

(□Mr. 先生 /□Mrs. 夫人 /□Miss 小姐 /□Ms. 女士 / ☑ Company 公司 /□Organisation 機構 )

Metro Planning & Development Company Limited (都市規劃及發展顧問有限公司)

| 3.  | Application Site 申請地點                                                                                |                                                                                                                                                                                                                         |
|-----|------------------------------------------------------------------------------------------------------|-------------------------------------------------------------------------------------------------------------------------------------------------------------------------------------------------------------------------|
| (a) | Full address / location / demarcation district and lot number (if applicable) 詳細地址/地點/丈量約份及地段號碼(如適用) | Lots 1454 RP (Part), 1457 RP (Part), 1458 RP (Part), 1459 S.A (Part), 1459 RP (Part), 1460 (Part), 1461 (Part), 1462 (Part), 1463 (Part), 1464 (Part), 1465 (Part) & 1466 (Part) in D.D. 125, Ha Tsuen, Yuen Long, N.T. |
| (b) | Site area and/or gross floor area involved<br>涉及的地盤面積及/或總樓面面<br>積                                    | ☑Site area 地盤面積 12,635 sq.m 平方米☑About 約 ☑Gross floor area 總樓面面積 7,382 sq.m 平方米☑About 約                                                                                                                                  |
| (c) | Area of Government land included (if any) 所包括的政府土地面積(倘有)                                             | Nil sq.m 平方米 □About 約                                                                                                                                                                                                   |