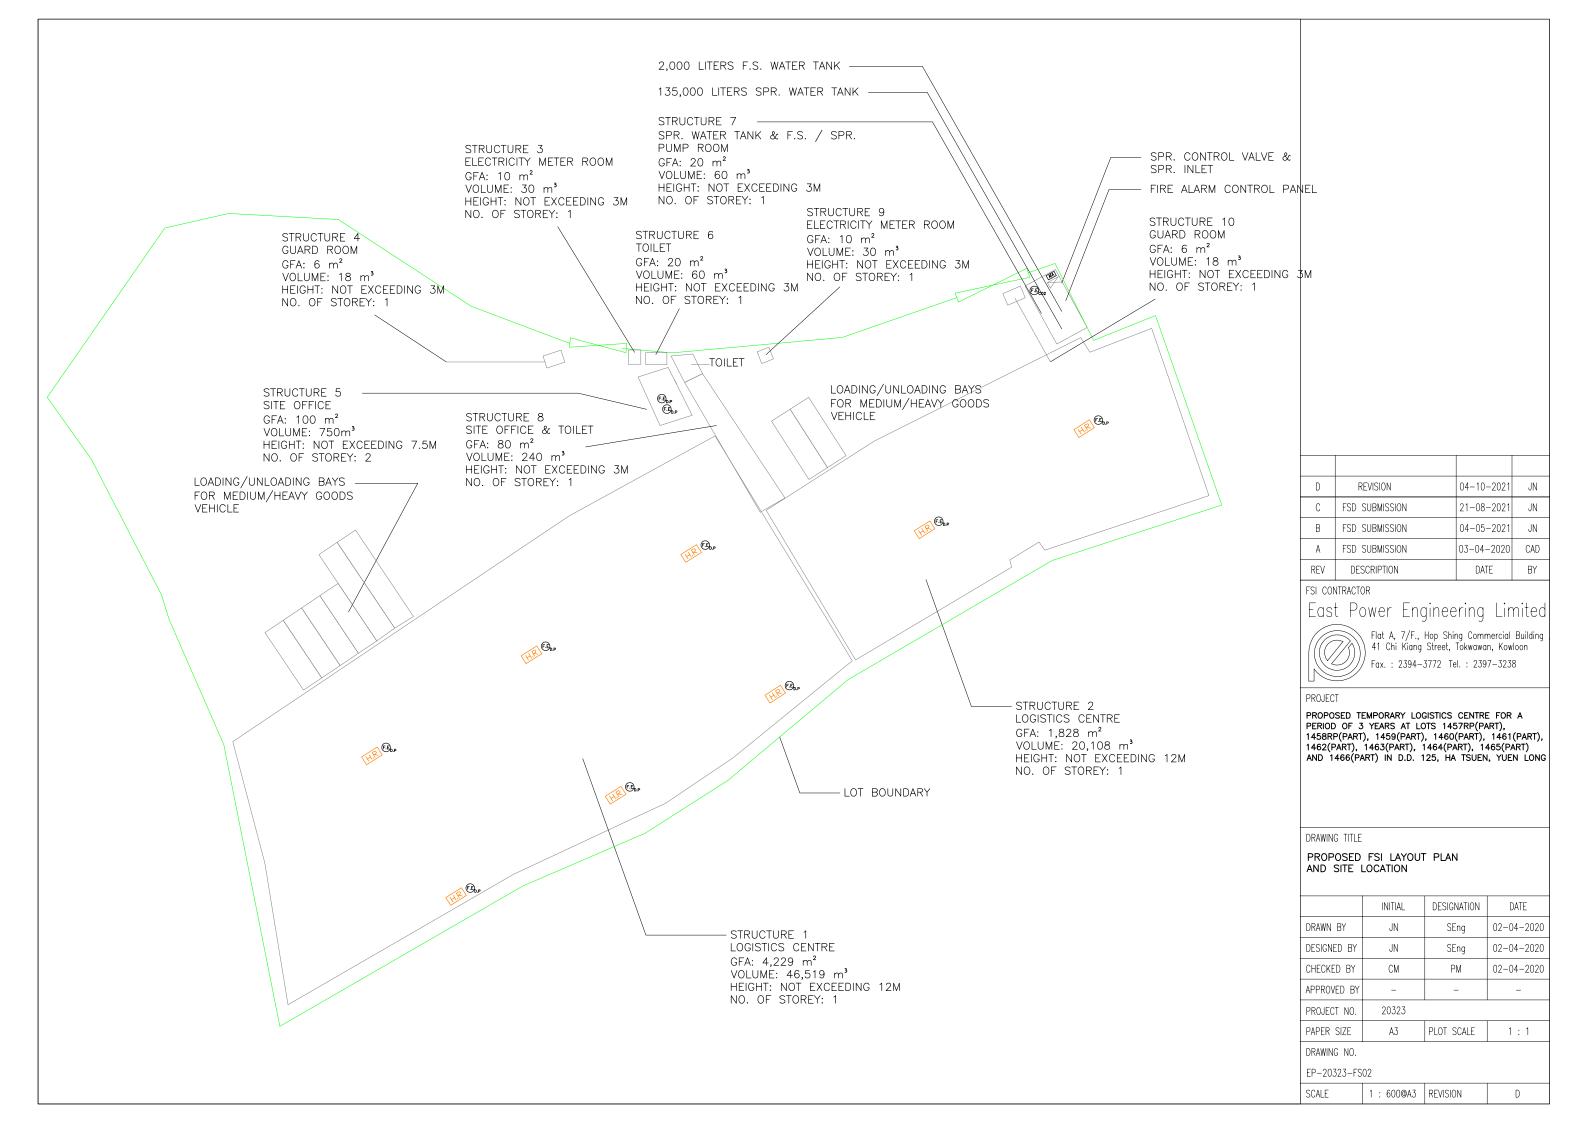

(□Mr. 先生 /□Mrs. 夫人 /□Miss 小姐 /□Ms. 女士 / ☑ Company 公司 /□Organisation 機構 )

Metro Planning & Development Company Limited (都市規劃及發展顧問有限公司)

| 3.  | Application Site 申請地點                                                                                |                                                                                                                                                                                                                         |
|-----|------------------------------------------------------------------------------------------------------|-------------------------------------------------------------------------------------------------------------------------------------------------------------------------------------------------------------------------|
| (a) | Full address / location / demarcation district and lot number (if applicable) 詳細地址/地點/丈量約份及地段號碼(如適用) | Lots 1454 RP (Part), 1457 RP (Part), 1458 RP (Part), 1459 S.A (Part), 1459 RP (Part), 1460 (Part), 1461 (Part), 1462 (Part), 1463 (Part), 1464 (Part), 1465 (Part) & 1466 (Part) in D.D. 125, Ha Tsuen, Yuen Long, N.T. |
| (b) | Site area and/or gross floor area involved<br>涉及的地盤面積及/或總樓面面<br>積                                    | ☑Site area 地盤面積 12,635 sq.m 平方米☑About 約 ☑Gross floor area 總樓面面積 7,382 sq.m 平方米☑About 約                                                                                                                                  |
| (c) | Area of Government land included (if any) 所包括的政府土地面積(倘有)                                             | Nil sq.m 平方米 □About 約                                                                                                                                                                                                   |