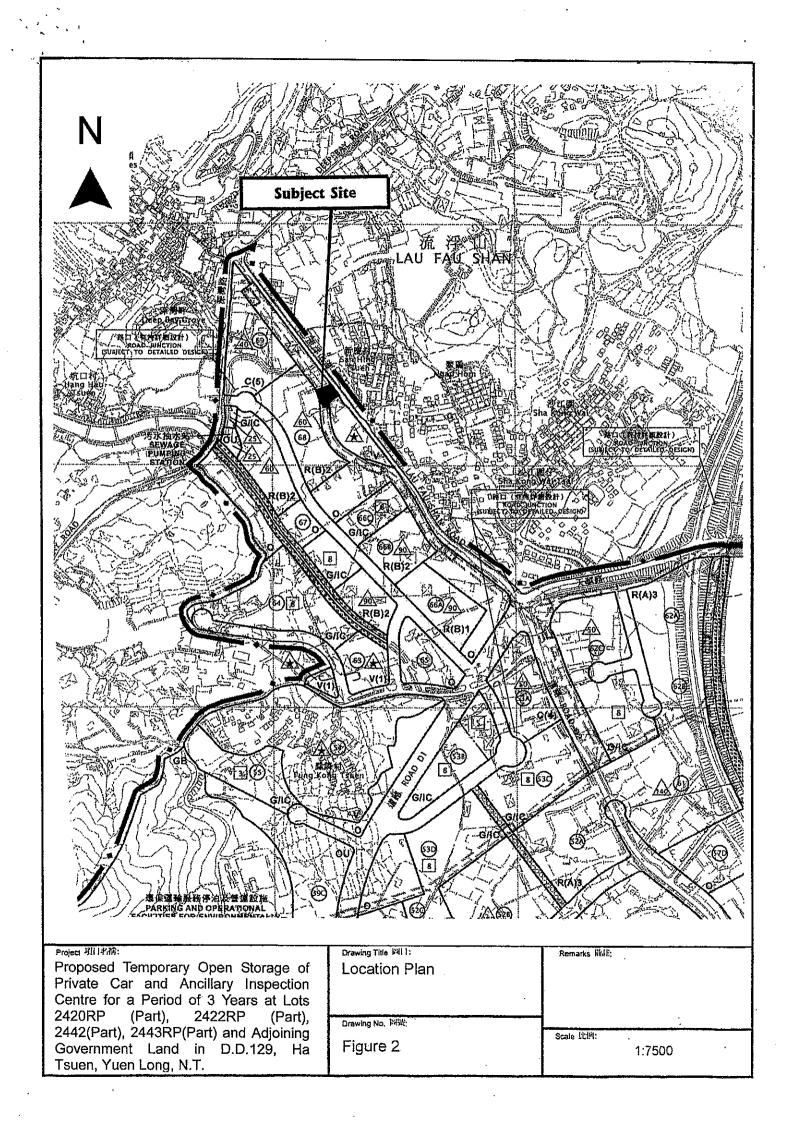

| 3.  | Application Site 申請地點                                                                                |                                                                                                                                   |
|-----|------------------------------------------------------------------------------------------------------|-----------------------------------------------------------------------------------------------------------------------------------|
| (a) | Full address / location / demarcation district and lot mumber (if applicable) 詳細地址/地點/丈量約份及地段號碼(如適用) | Lots 2420 RP (Part), 2422 RP (Part), 2442 (Part) and 2443 RP (Part) in D.D.129 and Adjoining Government Land, Ha Tsuen, Yuen Long |
| (b) | Site area and/or gross floor area involved<br>涉及的地盤面積及/或總樓面面<br>積                                    | ☑Site area 地盤面積 1,256.5 sq.m 平方米☑About 約 ☑Gross floor area 總樓面面積 450 sq.m 平方米☑About 約                                             |
| (c) | Area of Government land included (if any)<br>所包括的政府土地面積(倘有)                                          | 45.5 sq.m 平方米 図About 約                                                                                                            |