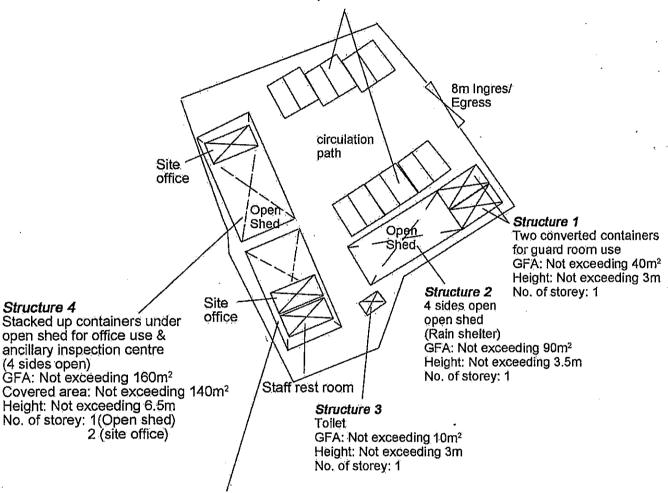

| 3.  | Application Site 申請地點                                                                                |                                                                                                                                   |
|-----|------------------------------------------------------------------------------------------------------|-----------------------------------------------------------------------------------------------------------------------------------|
| (a) | Full address / location / demarcation district and lot mumber (if applicable) 詳細地址/地點/丈量約份及地段號碼(如適用) | Lots 2420 RP (Part), 2422 RP (Part), 2442 (Part) and 2443 RP (Part) in D.D.129 and Adjoining Government Land, Ha Tsuen, Yuen Long |
| (b) | Site area and/or gross floor area involved<br>涉及的地盤面積及/或總樓面面<br>積                                    | ☑Site area 地盤面積 1,256.5 sq.m 平方米☑About 約 ☑Gross floor area 總樓面面積 450 sq.m 平方米☑About 約                                             |
| (c) | Area of Government land included (if any)<br>所包括的政府土地面積(倘有)                                          | 45.5 sq.m 平方米 図About 約                                                                                                            |