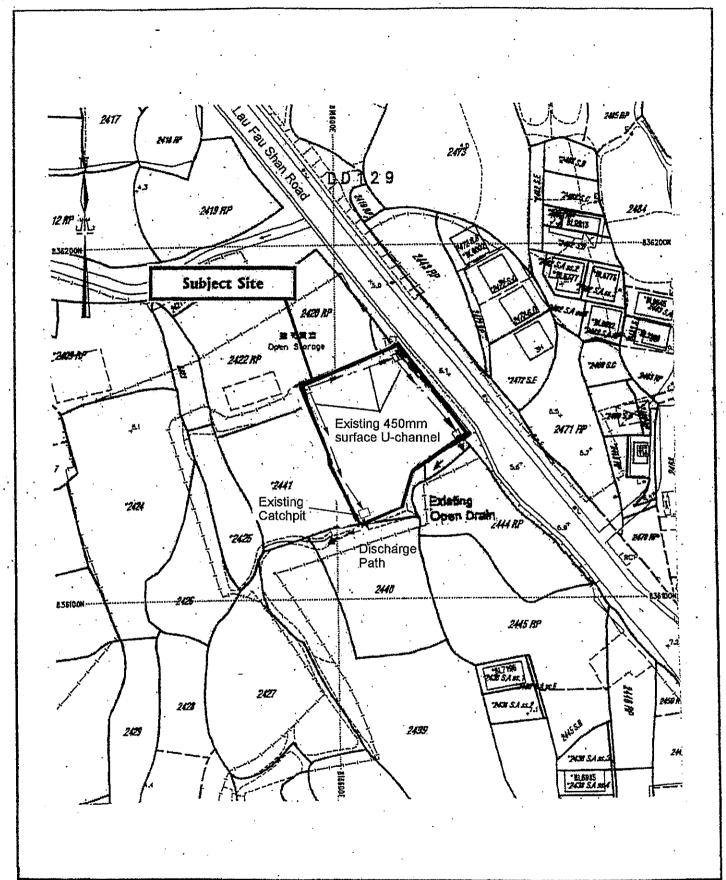

| 3.  | Application Site 申請地點                                                                                |                                                                                                                                   |
|-----|------------------------------------------------------------------------------------------------------|-----------------------------------------------------------------------------------------------------------------------------------|
| (a) | Full address / location / demarcation district and lot mumber (if applicable) 詳細地址/地點/丈量約份及地段號碼(如適用) | Lots 2420 RP (Part), 2422 RP (Part), 2442 (Part) and 2443 RP (Part) in D.D.129 and Adjoining Government Land, Ha Tsuen, Yuen Long |
| (b) | Site area and/or gross floor area involved<br>涉及的地盤面積及/或總樓面面<br>積                                    | ☑Site area 地盤面積 1,256.5 sq.m 平方米☑About 約 ☑Gross floor area 總樓面面積 450 sq.m 平方米☑About 約                                             |
| (c) | Area of Government land included (if any)<br>所包括的政府土地面積(倘有)                                          | 45.5 sq.m 平方米 図About 約                                                                                                            |