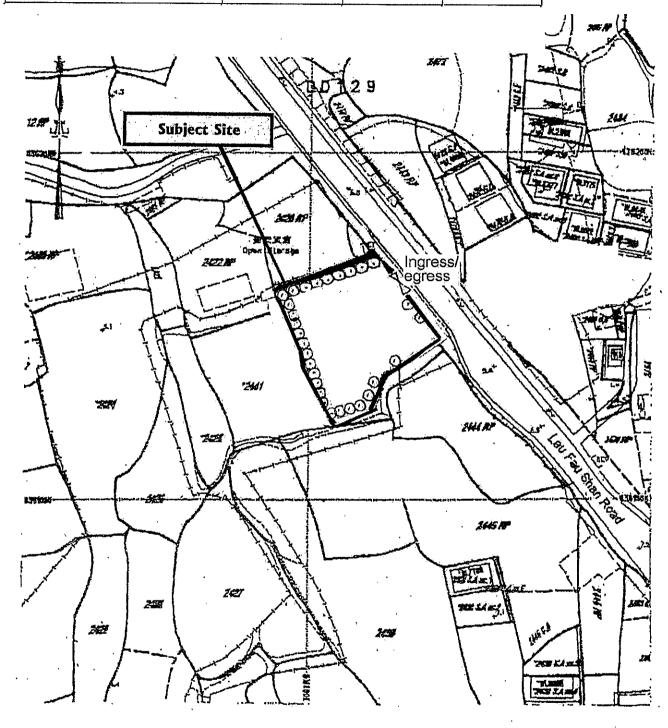

| 3.  | Application Site 申請地點                                                                                |                                                                                                                                   |
|-----|------------------------------------------------------------------------------------------------------|-----------------------------------------------------------------------------------------------------------------------------------|
| (a) | Full address / location / demarcation district and lot mumber (if applicable) 詳細地址/地點/丈量約份及地段號碼(如適用) | Lots 2420 RP (Part), 2422 RP (Part), 2442 (Part) and 2443 RP (Part) in D.D.129 and Adjoining Government Land, Ha Tsuen, Yuen Long |
| (b) | Site area and/or gross floor area involved<br>涉及的地盤面積及/或總樓面面<br>積                                    | ☑Site area 地盤面積 1,256.5 sq.m 平方米☑About 約 ☑Gross floor area 總樓面面積 450 sq.m 平方米☑About 約                                             |
| (c) | Area of Government land included (if any)<br>所包括的政府土地面積(倘有)                                          | 45.5 sq.m 平方米 図About 約                                                                                                            |