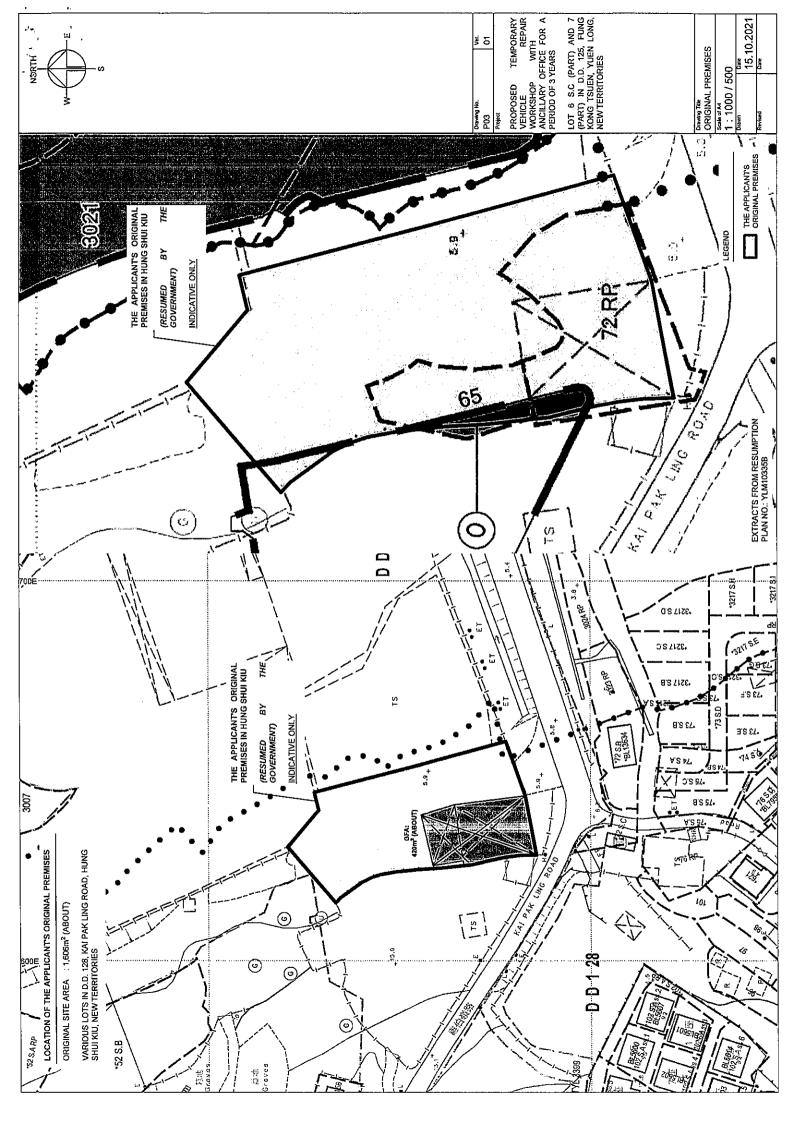

2. Name of Authorised Agent (if applicable) 獲授權代理人姓名/名稱(如適用)

(□Mr. 先生 /□Mrs. 夫人 /□Miss 小姐 /□Ms. 女士 /□Company 公司 /□Organisation 機構)

R-riches Property Consultants Limited

| 3.  | Application Site 申請地點                                                                                |                                                                                            |  |
|-----|------------------------------------------------------------------------------------------------------|--------------------------------------------------------------------------------------------|--|
| (a) | Full address / location / demarcation district and lot number (if applicable) 詳細地址/地點/丈量約份及地段號碼(如適用) | Lots 6 S.C (Part) and 7 (Part) in D.D. 125, Fung Kong Tsuen,<br>Yuen Long, New Territories |  |
| (b) | Site area and/or gross floor area involved<br>涉及的地盤面積及/或總樓面面<br>積                                    | ☑Site area 地盤面積 1,605 sq.m 平方米☑About 約 ☑Gross floor area 總樓面面積 450 sq.m 平方米☑About 約        |  |
| (c) | Area of Government land included<br>(if any)<br>所包括的政府土地面積(倘有)                                       | N/A sq.m 平方米 □About 約                                                                      |  |