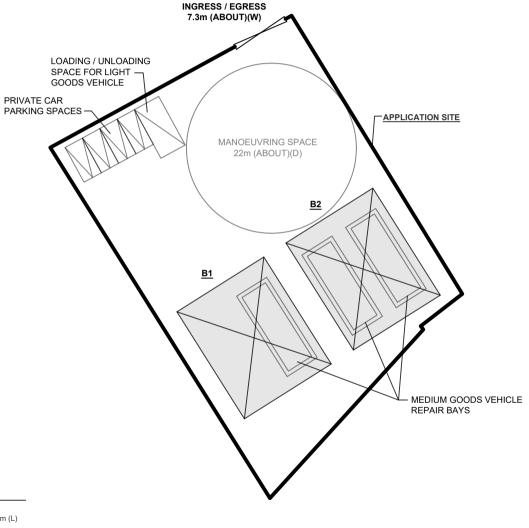

C GFA NON-DOMESTIC GFA BUILDING HEIGHT

NO. OF STOREY

: NOT APPLICABLE : 450m2 (ABOUT) : 6m (ABOUT)

| STRUCTURE | USE                                         | COVERED AREA              | GFA                       | BUILDING HEIGHT      |
|-----------|---------------------------------------------|---------------------------|---------------------------|----------------------|
| B1        | VEHICLE REPAIR WORKSHOP<br>ANCILLARY OFFICE | 225m <sup>2</sup> (ABOUT) | 225m <sup>2</sup> (ABOUT) | 6m (ABOUT)(1-STOREY) |
| B2        | VEHICLE REPAIR WORKSHOP                     | 225m <sup>2</sup> (ABOUT) | 225m <sup>2</sup> (ABOUT) | 6m (ABOUT)(1-STOREY) |
|           | TOTAL                                       | 450m <sup>2</sup> (ABOUT) | 450m <sup>2</sup> (ABOUT) |                      |





| Drawing No. | Ver. |
|-------------|------|
| PLAN 1      | 01   |
| Project     |      |

PROPOSED TEMPORARY VEHICLE REPAIR WORKSHOP WITH ANCILLARY OFFICE FOR A PERIOD OF 3 YEARS

LOT 6 S.C (PART) AND 7 (PART) IN D.D. 125, FUNG KONG TSUEN, YUEN LONG, **NEW TERRITORIES** 

### PARKING PROVISIONS

NO. OF PRIVATE CAR PARKING SPACE

DIMENSION OF PARKING SPACE : 2.5m (W) X 5m (L)

NO. OF LOADING/UNLOADING SPACE FOR LGV

DIMENSION OF PARKING SPACE : 3.5m (W) X 7m (L)

#### VEHICLE REPAIR BAY

NO. OF VEHICLE REPAIR BAY DIMENSION OF REPAIR BAY

: 3.5m (W) X 11m (L)

MINIMUM HEADROOM : 5.5m (ABOUT) LEGEND

APPLICATION SITE STRUCTURE PARKING SPACE L/UL SPACE REPAIR BAY

LAYOUT PLAN Scale of A4 1:500 15.10.2021

9.12.2021





Our Ref.: DD125 Lot 6 S.C & 7 Your Ref.: TPB/A/HSK/344

The Secretary