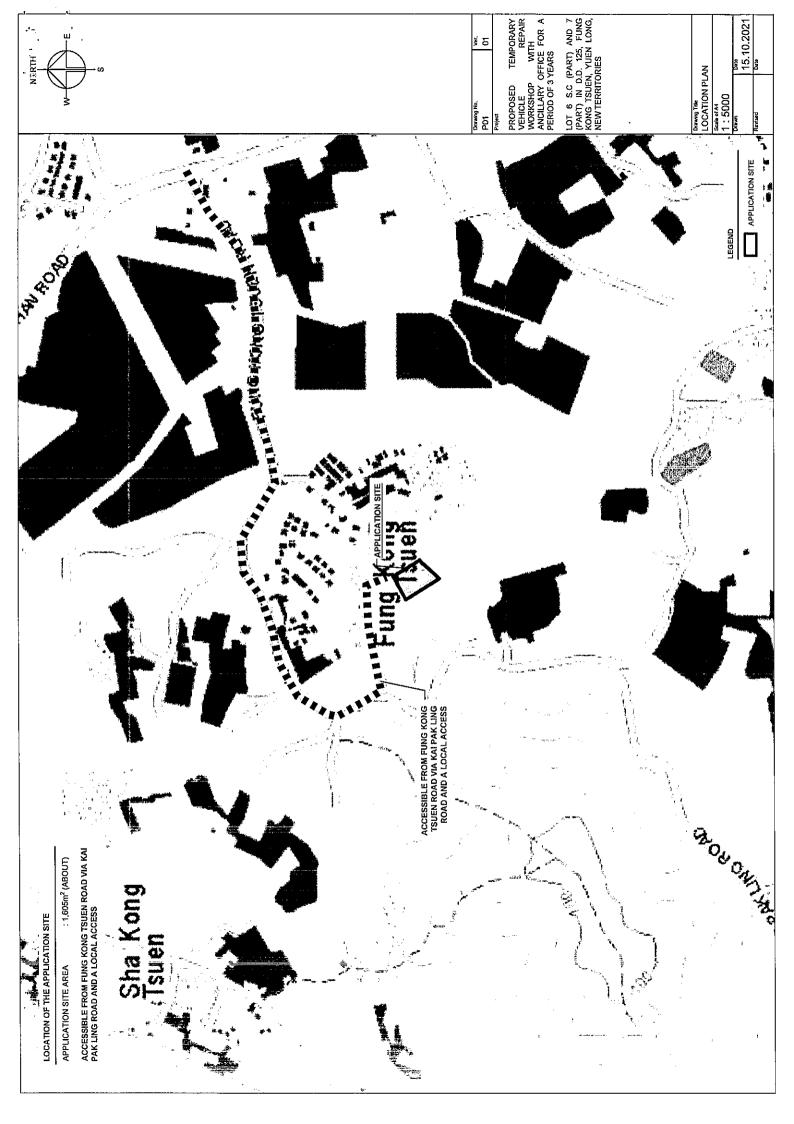

2. Name of Authorised Agent (if applicable) 獲授權代理人姓名/名稱(如適用)

(□Mr. 先生 /□Mrs. 夫人 /□Miss 小姐 /□Ms. 女士 /□Company 公司 /□Organisation 機構)

R-riches Property Consultants Limited

| 3.  | Application Site 申請地點                                                                                |                                                                                            |  |
|-----|------------------------------------------------------------------------------------------------------|--------------------------------------------------------------------------------------------|--|
| (a) | Full address / location / demarcation district and lot number (if applicable) 詳細地址/地點/丈量約份及地段號碼(如適用) | Lots 6 S.C (Part) and 7 (Part) in D.D. 125, Fung Kong Tsuen,<br>Yuen Long, New Territories |  |
| (b) | Site area and/or gross floor area involved<br>涉及的地盤面積及/或總樓面面<br>積                                    | ☑Site area 地盤面積 1,605 sq.m 平方米☑About 約 ☑Gross floor area 總樓面面積 450 sq.m 平方米☑About 約        |  |
| (c) | Area of Government land included<br>(if any)<br>所包括的政府土地面積(倘有)                                       | N/A sq.m 平方米 □About 約                                                                      |  |