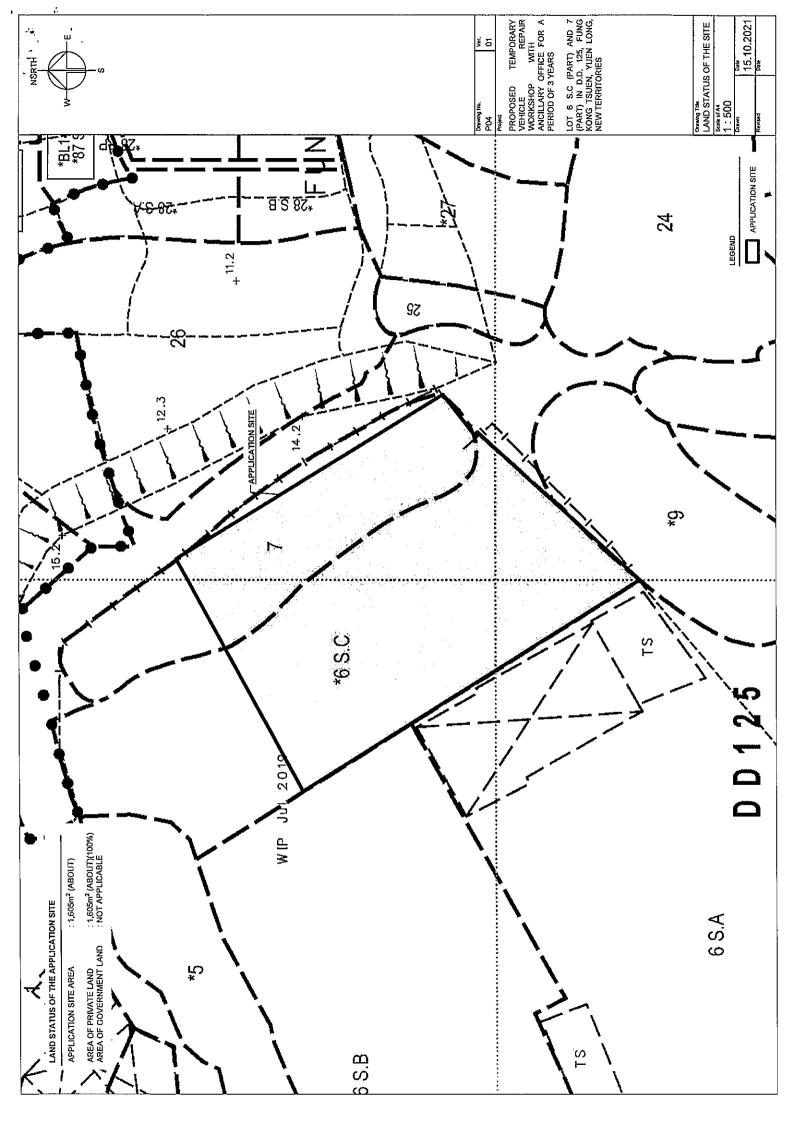

2. Name of Authorised Agent (if applicable) 獲授權代理人姓名/名稱(如適用)

(□Mr. 先生 /□Mrs. 夫人 /□Miss 小姐 /□Ms. 女士 /□Company 公司 /□Organisation 機構)

R-riches Property Consultants Limited

| 3.  | Application Site 申請地點                                                                                |                                                                                            |  |
|-----|------------------------------------------------------------------------------------------------------|--------------------------------------------------------------------------------------------|--|
| (a) | Full address / location / demarcation district and lot number (if applicable) 詳細地址/地點/丈量約份及地段號碼(如適用) | Lots 6 S.C (Part) and 7 (Part) in D.D. 125, Fung Kong Tsuen,<br>Yuen Long, New Territories |  |
| (b) | Site area and/or gross floor area involved<br>涉及的地盤面積及/或總樓面面<br>積                                    | ☑Site area 地盤面積 1,605 sq.m 平方米☑About 約 ☑Gross floor area 總樓面面積 450 sq.m 平方米☑About 約        |  |
| (c) | Area of Government land included<br>(if any)<br>所包括的政府土地面積(倘有)                                       | N/A sq.m 平方米 □About 約                                                                      |  |