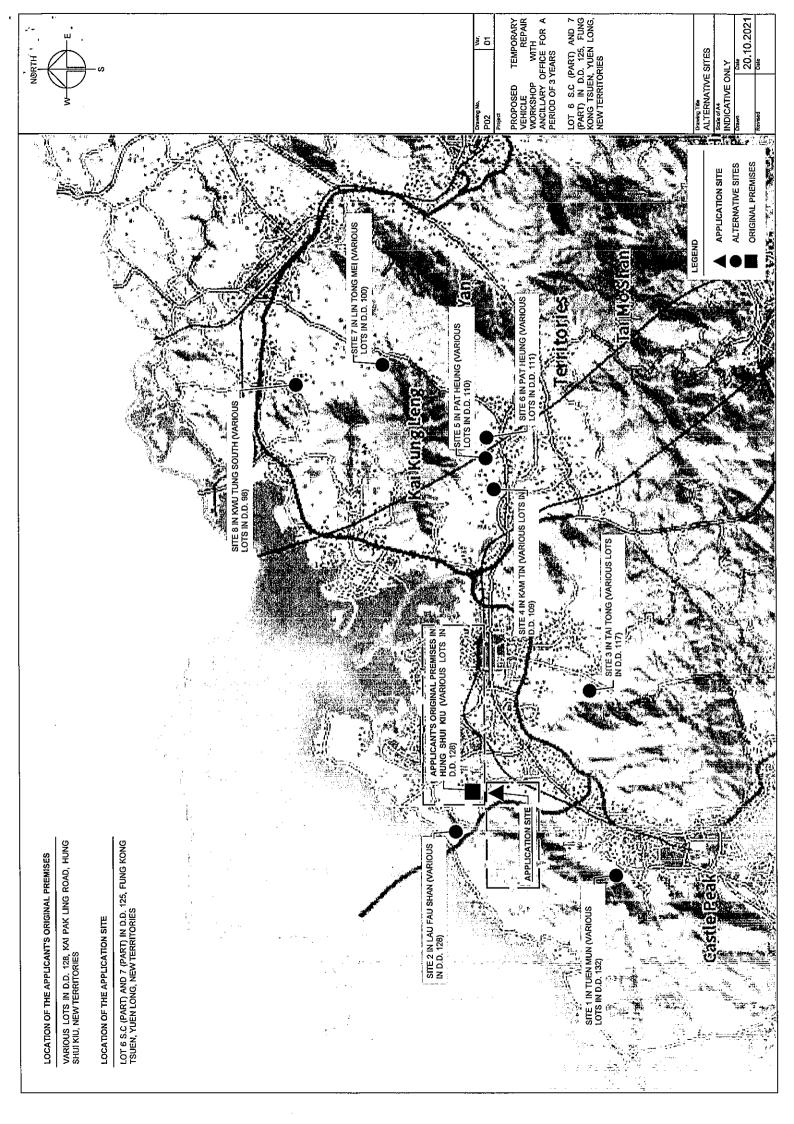

2. Name of Authorised Agent (if applicable) 獲授權代理人姓名/名稱(如適用)

(□Mr. 先生 /□Mrs. 夫人 /□Miss 小姐 /□Ms. 女士 /□Company 公司 /□Organisation 機構)

R-riches Property Consultants Limited

| 3.  | Application Site 申請地點                                                                                |                                                                                            |  |
|-----|------------------------------------------------------------------------------------------------------|--------------------------------------------------------------------------------------------|--|
| (a) | Full address / location / demarcation district and lot number (if applicable) 詳細地址/地點/丈量約份及地段號碼(如適用) | Lots 6 S.C (Part) and 7 (Part) in D.D. 125, Fung Kong Tsuen,<br>Yuen Long, New Territories |  |
| (b) | Site area and/or gross floor area involved<br>涉及的地盤面積及/或總樓面面<br>積                                    | ☑Site area 地盤面積 1,605 sq.m 平方米☑About 約 ☑Gross floor area 總樓面面積 450 sq.m 平方米☑About 約        |  |
| (c) | Area of Government land included<br>(if any)<br>所包括的政府土地面積(倘有)                                       | N/A sq.m 平方米 □About 約                                                                      |  |