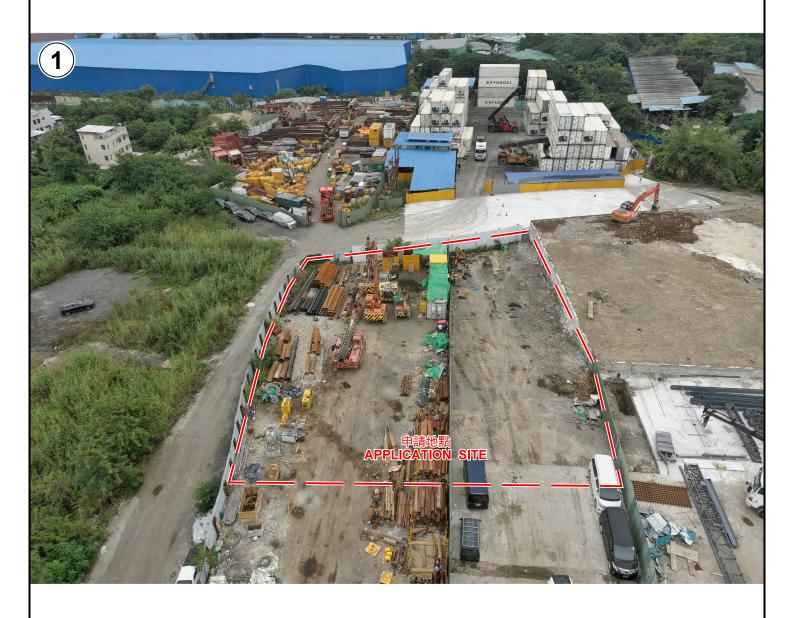

# **PLANNING DEPARTMENT**

參考編號 REFERENCE No. A/HSK/344

申請地點界線只作識別用 APPLICATION SITE BOUNDARY FOR IDENTIFICATION PURPOSE ONLY

本圖於2021年12月17日擬備,所根據的 資料為攝於2021年11月23日及30日的實地照片 PLAN PREPARED ON 17.12.2021 BASED ON SITE PHOTOS TAKEN ON 23.11.2021 & 30.11.2021

### 實地照片 SITE PHOTOS

擬議臨時汽車維修工場連附屬辦公室(為期3年) 元朗鳳降村丈量約份第125約 地段第6號C分段(部分)及第7號(部分) PROPOSED TEMPORARY VEHICLE REPAIR WORKSHOP WITH ANCILLARY OFFICE FOR A PERIOD OF 3 YEARS LOTS 6 S.C (PART) AND 7 (PART) IN D.D.125, FUNG KONG TSUEN, YUEN LONG