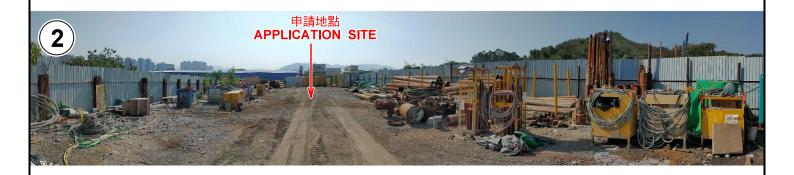

# **PLANNING DEPARTMENT**

參考編號 REFERENCE No. A/HSK/344

申請地點界線只作識別用 APPLICATION SITE BOUNDARY FOR IDENTIFICATION PURPOSE ONLY

本圖於2021年12月17日擬備,所根據的 資料為攝於2021年11月23日及30日的實地照片 PLAN PREPARED ON 17.12.2021 BASED ON SITE PHOTOS TAKEN ON 23.11.2021 & 30.11.2021

### 實地照片 SITE PHOTOS

擬議臨時汽車維修工場連附屬辦公室(為期3年) 元朗鳳降村丈量約份第125約 地段第6號C分段(部分)及第7號(部分) PROPOSED TEMPORARY VEHICLE REPAIR WORKSHOP WITH ANCILLARY OFFICE FOR A PERIOD OF 3 YEARS LOTS 6 S.C (PART) AND 7 (PART) IN D.D.125, FUNG KONG TSUEN, YUEN LONG