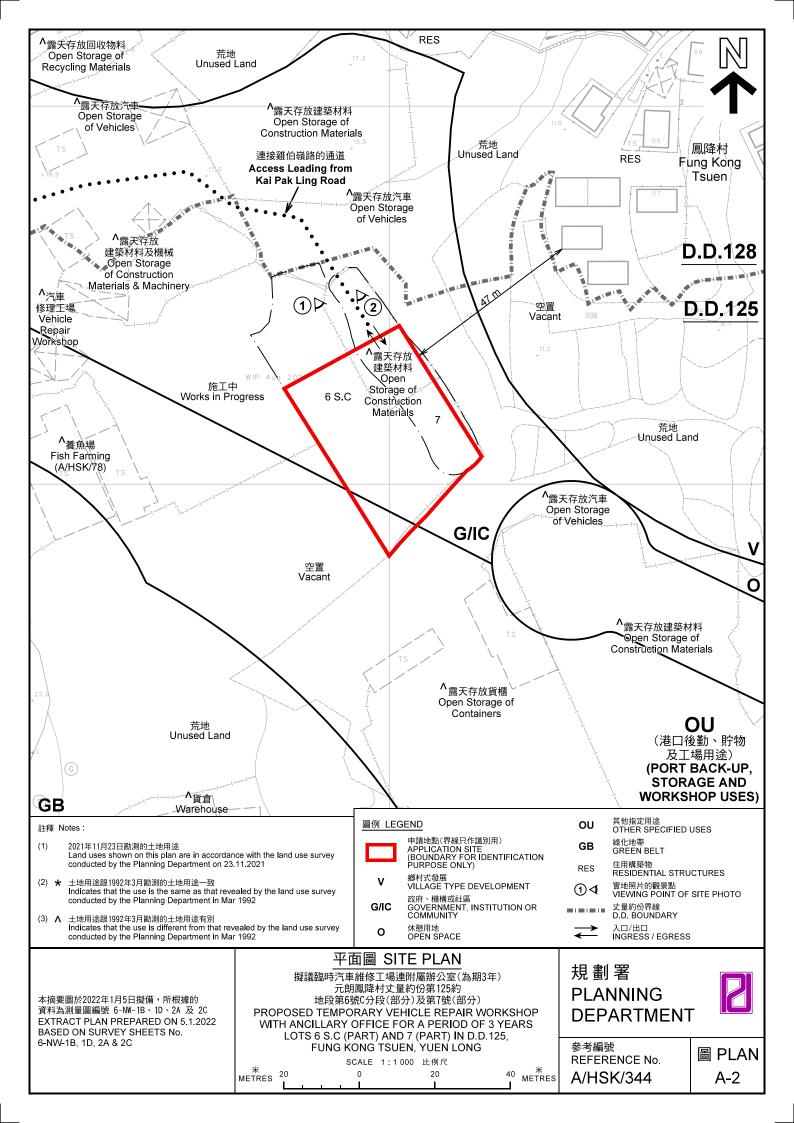

| Date | 15.10.2021 | Date | 9.12.2021 |

(摘錄自申請人於 23. 12. 2021 星交的進一步資料) (Extract from Applicant's Further Information Submitted on 23.12.2021) 參考編號 REFERENCE No. A/HSK/344

繪圖 DRAWING A-2

(摘錄自申請人於 16. 11. 2021 星交的申請書) (Extract from Applicant's Submission of 16.11.2021) 參考編號 REFERENCE No. A/HSK/344