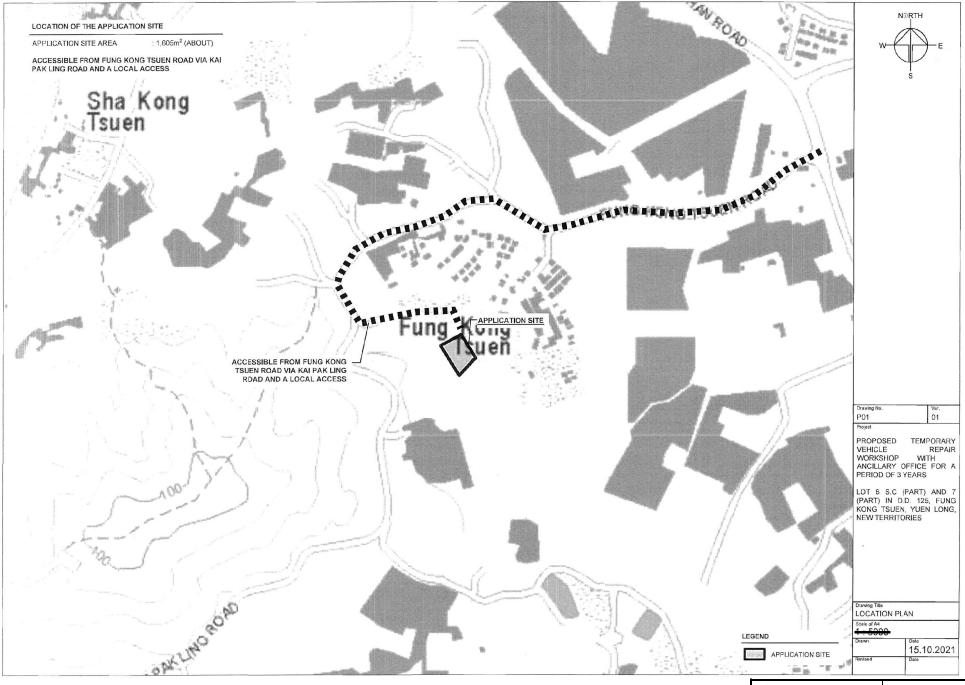

(摘錄自申請人於 16.11.2021 星交的申請書) (Extract from Applicant's Submission of 16.11.2021) 參考編號 REFERENCE No. A/HSK/344

繪圖 DRAWING A-1

LOT 6 S.C (PART) AND 7 (PART) IN D.D. 125, FUNG KONG TSUEN, YUEN LONG, NEW TERRITORIES