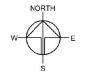

INGRESS / EGRESS

| Drawing No. PI AN 1 | ver. |
|---------------------|------|
| FLAN I              | UI   |

Project

PROPOSED TEMPORARY
VEHICLE REPAIR
WORKSHOP WITH
ANCILLARY OFFICE FOR A
PERIOD OF 3 YEARS

### PARKING PROVISIONS

NO. OF PRIVATE CAR PARKING SPACE

DIMENSION OF PARKING SPACE : 2.5m (W) X 5m (L)

NO. OF LOADING/UNLOADING SPACE FOR LGV :

DIMENSION OF PARKING SPACE : 3.5m (W) X 7m (L)

#### VEHICLE REPAIR BAY

NO. OF VEHICLE REPAIR BAY

DIMENSION OF REPAIR BAY : 3.5m (W) X 11m (L)
MINIMUM HEADROOM : 5.5m (ABOUT)

LEGEND

APPLICATION SITE
STRUCTURE
PARKING SPACE
L/UL SPACE
REPAIR BAY

| Drawing Title |      |
|---------------|------|
| LAYOUT PLAN   | N    |
| Scale of A4   |      |
| 1:500         |      |
| Drawn         | Date |