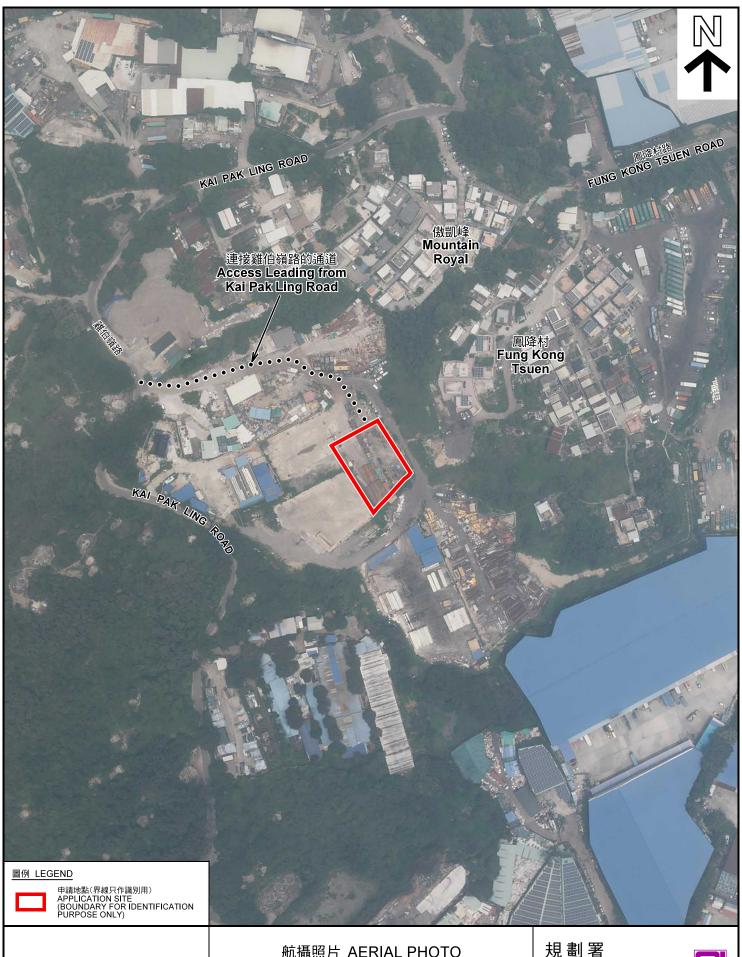

繪圖 DRAWING A-3

本摘要圖於2022年1月5日擬備,所根據 的資料為地政總署於2021年7月24日拍得 的航攝照片編號 E140359C EXTRACT PLAN PREPARED ON 5.1.2022 BASED ON AERIAL PHOTO No. E140359C TAKEN ON 24.7.2021 BY LANDS DEPARTMENT

### 航攝照片 AERIAL PHOTO

擬議臨時汽車維修工場連附屬辦公室(為期3年) 元朗鳳降村丈量約份第125約 地段第6號C分段(部分)及第7號(部分) PROPOSED TEMPORARY VEHICLE REPAIR WORKSHOP WITH ANCILLARY OFFICE FOR A PERIOD OF 3 YEARS LOTS 6 S.C (PART) AND 7 (PART) IN D.D.125, FUNG KONG TSUEN, YUEN LONG