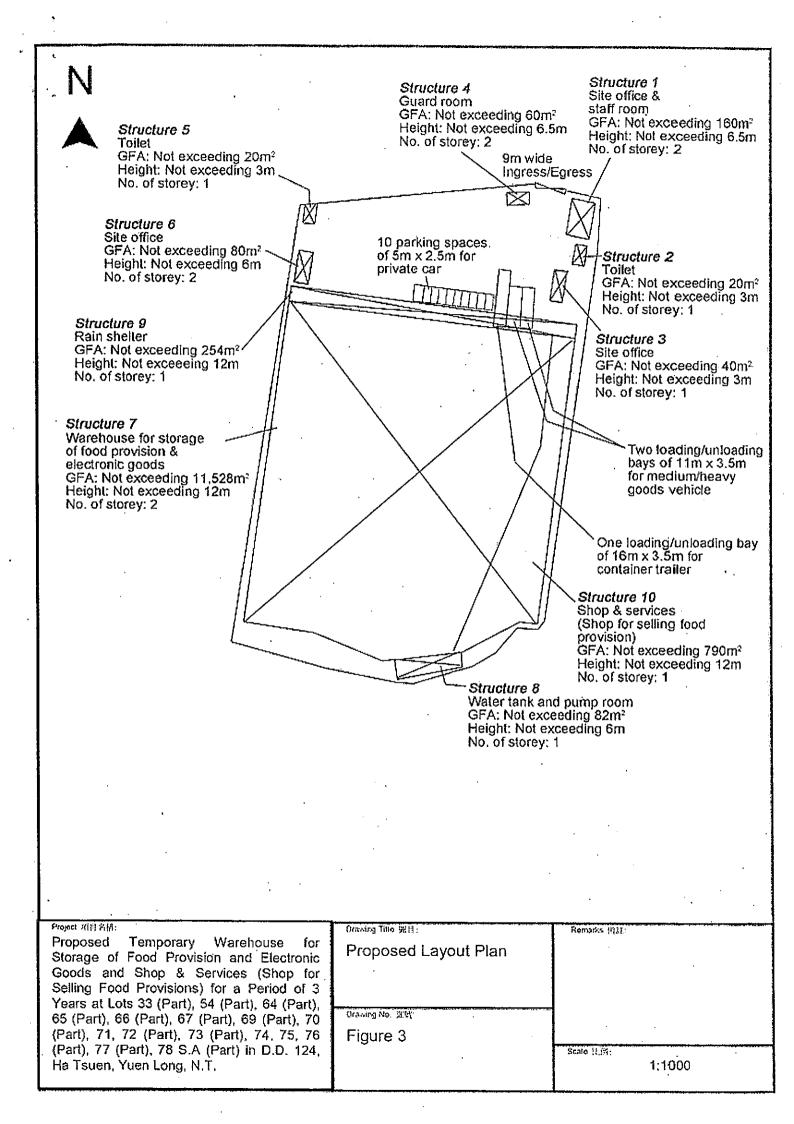

| 3.  | Application Site 申請地點                                                                                |                                                                                                                                                                                                           |
|-----|------------------------------------------------------------------------------------------------------|-----------------------------------------------------------------------------------------------------------------------------------------------------------------------------------------------------------|
| (a) | Full address / location / demarcation district and lot number (if applicable) 詳細地址/地點/丈量約份及地段號碼(如適用) | Lots 33 (Part), 54 (Part), 64 (Part), 65 (Part), 66 (Part), 67 (Part), 69 (Part), 70 (Part), 71, 72 (Part), 73 (Part), 74, 75, 76 (Part), 77 (Part), 78 S.A (Part) in D.D. 124, Ha Tsuen, Yuen Long, N.T. |
| (b) | Site area and/or gross floor area involved<br>涉及的地盤面鎖及/或總樓面面                                         | ☑Site area 地盤面積 9,680 sq.m 平方米☑About 約 ☑Gross floor area 總樓面面積 13,034 sq.m 平方米☑About 約                                                                                                                    |
| (c) | Area of Government land included (if any)<br>所包括的政府土地前積(倘有)                                          | Nil sq.m 平方米 DAbout 約                                                                                                                                                                                     |