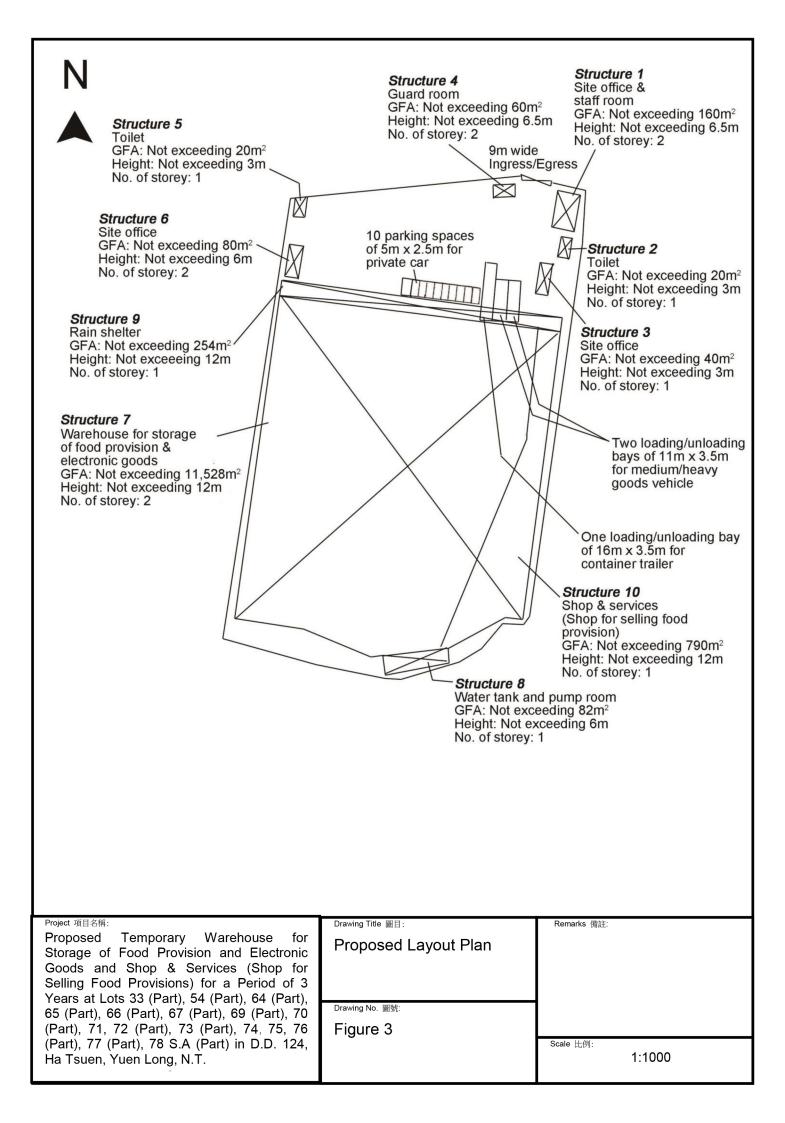

| 3.  | Application Site 申請地點                                                                                |                                                                                                                                                                                                           |
|-----|------------------------------------------------------------------------------------------------------|-----------------------------------------------------------------------------------------------------------------------------------------------------------------------------------------------------------|
| (a) | Full address / location / demarcation district and lot number (if applicable) 詳細地址/地點/丈量約份及地段號碼(如適用) | Lots 33 (Part), 54 (Part), 64 (Part), 65 (Part), 66 (Part), 67 (Part), 69 (Part), 70 (Part), 71, 72 (Part), 73 (Part), 74, 75, 76 (Part), 77 (Part), 78 S.A (Part) in D.D. 124, Ha Tsuen, Yuen Long, N.T. |
| (b) | Site area and/or gross floor area involved<br>涉及的地盤面鎖及/或總樓面面                                         | ☑Site area 地盤面積 9,680 sq.m 平方米☑About 約 ☑Gross floor area 總樓面面積 13,034 sq.m 平方米☑About 約                                                                                                                    |
| (c) | Area of Government land included (if any)<br>所包括的政府土地前積(倘有)                                          | Nil sq.m 平方米 DAbout 約                                                                                                                                                                                     |