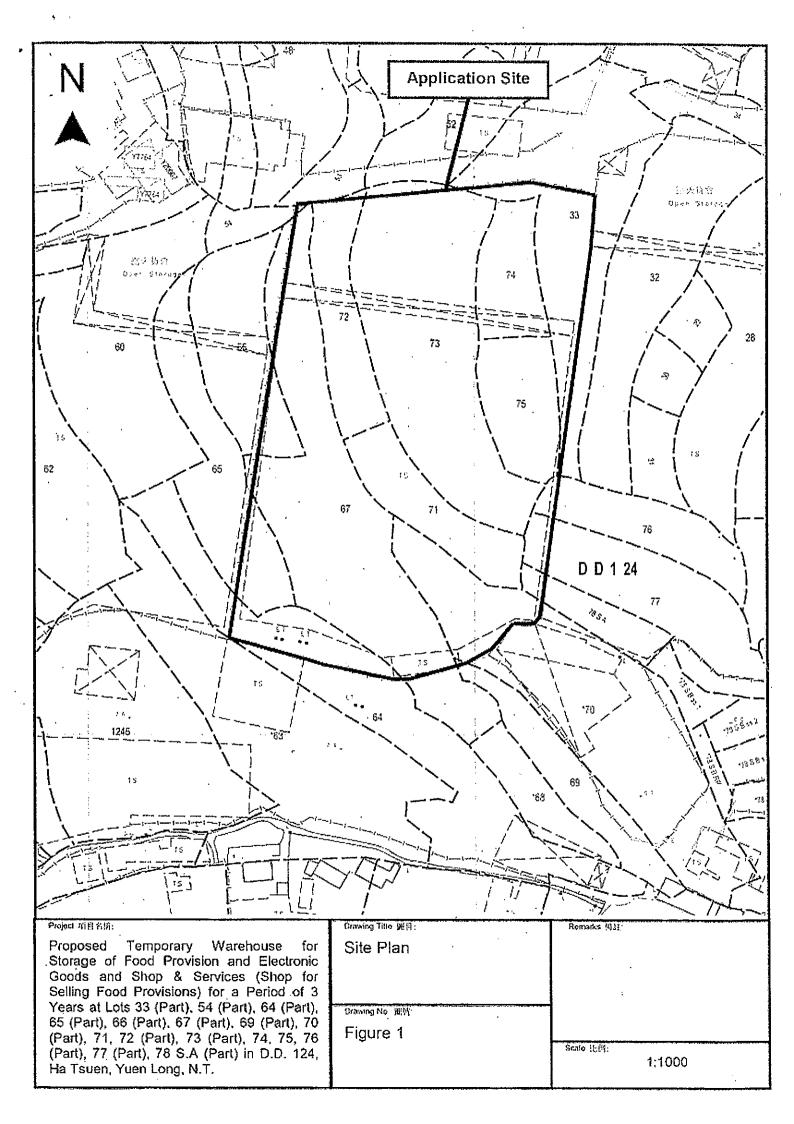

| 3.  | Application Site 申請地點                                                                                |                                                                                                                                                                                                           |
|-----|------------------------------------------------------------------------------------------------------|-----------------------------------------------------------------------------------------------------------------------------------------------------------------------------------------------------------|
| (a) | Full address / location / demarcation district and lot number (if applicable) 詳細地址/地點/丈量約份及地段號碼(如適用) | Lots 33 (Part), 54 (Part), 64 (Part), 65 (Part), 66 (Part), 67 (Part), 69 (Part), 70 (Part), 71, 72 (Part), 73 (Part), 74, 75, 76 (Part), 77 (Part), 78 S.A (Part) in D.D. 124, Ha Tsuen, Yuen Long, N.T. |
| (b) | Site area and/or gross floor area involved<br>涉及的地盤面鎖及/或總樓面面                                         | ☑Site area 地盤面積 9,680 sq.m 平方米☑About 約 ☑Gross floor area 總樓面面積 13,034 sq.m 平方米☑About 約                                                                                                                    |
| (c) | Area of Government land included (if any)<br>所包括的政府土地前積(倘有)                                          | Nil sq.m 平方米 DAbout 約                                                                                                                                                                                     |