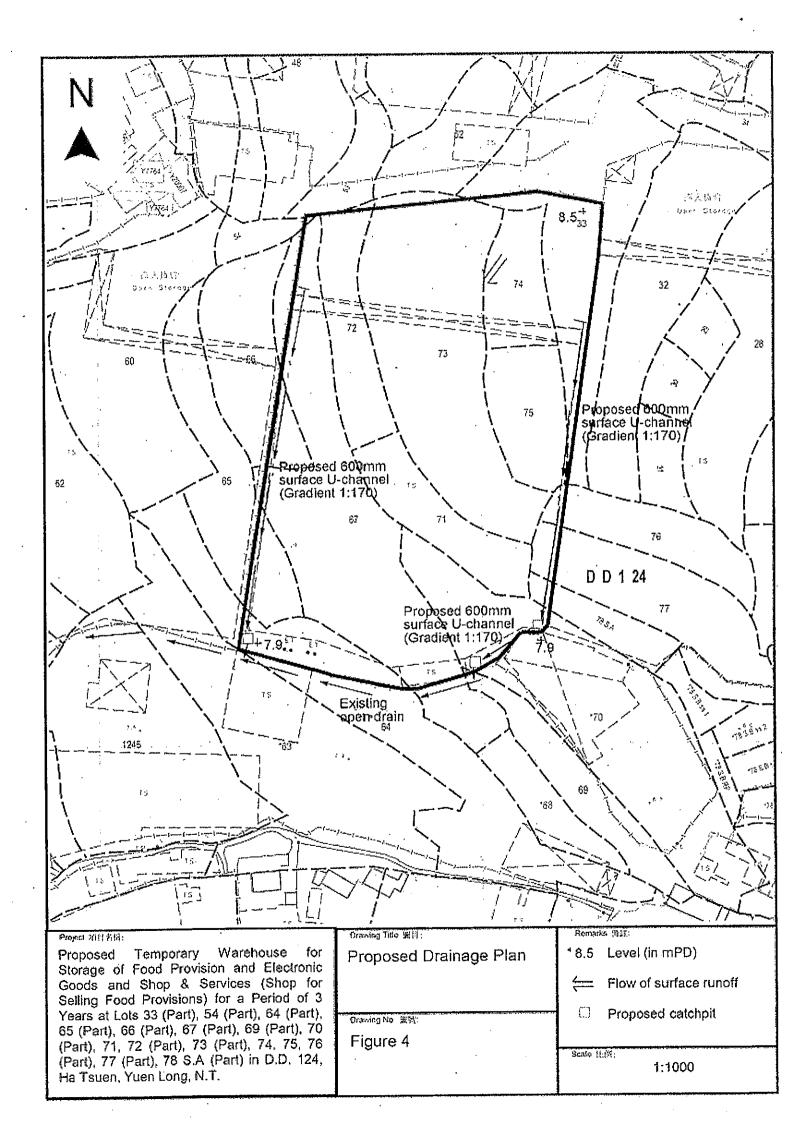

| . 1.44          | 1.44            | 5                    | . 8             |  |

Note 1: The opening hour of the proposed development is restricted to 7:00 a.m. to 11:00 p.m. from Mondays to Saturdays. No operation will be held on Sundays and public holidays for warehouse. The opening hours for shop & services is 7:00a.m. to 11:00p.m. from Mondays to Sundays including public holidays.

Note 2: The pcu of private car is taken as 1. The pcu of medium/heavy goods vehicle is taken as 2 whereas the pcu of container trailer is taken as 3.

Note 3: Morning peak is defined as 7:00a.m. to 9:00a.m. whereas afternoon peak is defined as 5:00p.m. to 7:00p.m.

2.3 As shown in the above estimation, traffic generation and attraction in both peak hours and in average are not significant.









Total: 2 pages

Date: 9 December 2021

Appendix Ia of RNTPC Paper No. A/HSK/351

TPB Ref.: A/HSK/351

By Email

Town Planning Board 15/F, North Point Government Offices 333, Java Road North Point Hong Kong (Attn: The Secretary)

Dear Sir,

Proposed Temporary Warehouse for Storage of Food Provision and Electronic Goods and Shop & Services (Shop for Selling Food Provisions) for a Period of 3 Years at Lots 33 (Part), 54 (Part), 64 (Part), 65 (Part), 66 (Part), 67 (Part), 69 (Part), 70 (Part), 71, 72 (Part), 73 (Part), 74, 75, 76 (Part), 77 (Part), 78 S.A (Part) in D.D. 124, Ha Tsuen, Yuen Long, N.T.

A legible version of Figure 3 is attached to show the demarcation of the proposed shop and services (Structure 10) and warehouse (Structure 7). It is noted that proposed shop and services use i