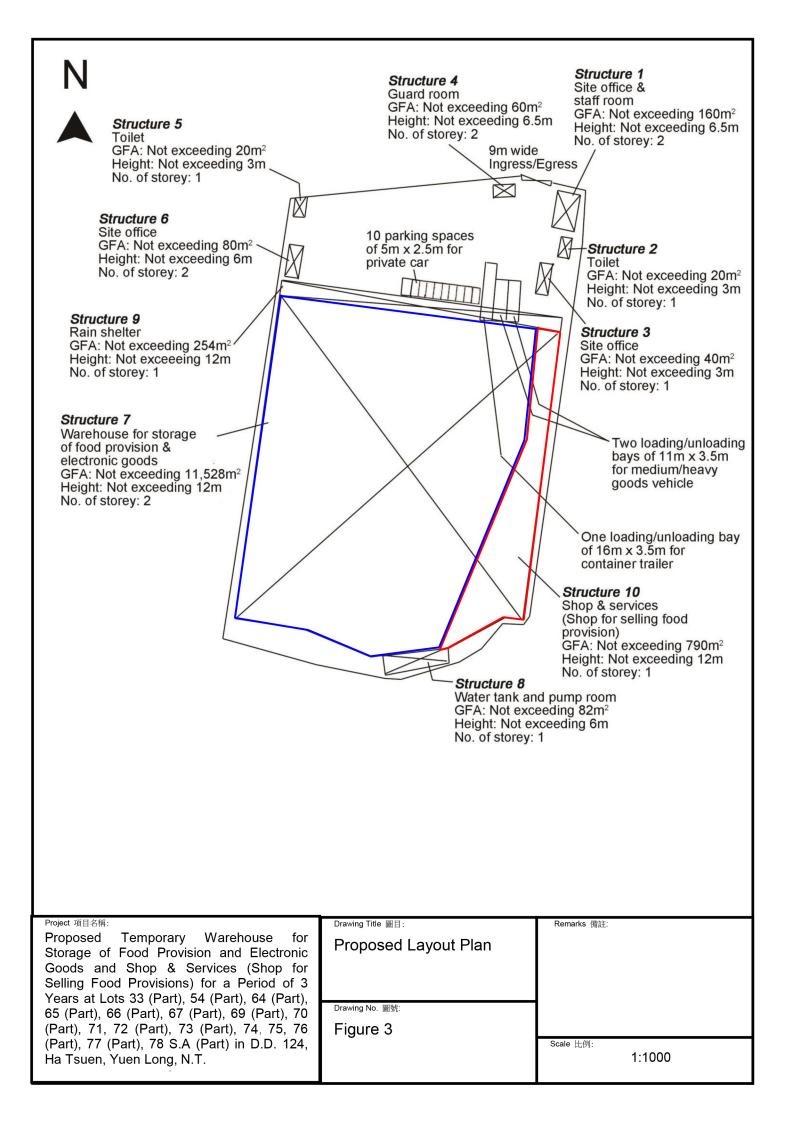

| 3.  | Application Site 申請地點                                                                                |                                                                                                                                                                                                           |
|-----|------------------------------------------------------------------------------------------------------|-----------------------------------------------------------------------------------------------------------------------------------------------------------------------------------------------------------|
| (a) | Full address / location / demarcation district and lot number (if applicable) 詳細地址/地點/丈量約份及地段號碼(如適用) | Lots 33 (Part), 54 (Part), 64 (Part), 65 (Part), 66 (Part), 67 (Part), 69 (Part), 70 (Part), 71, 72 (Part), 73 (Part), 74, 75, 76 (Part), 77 (Part), 78 S.A (Part) in D.D. 124, Ha Tsuen, Yuen Long, N.T. |
| (b) | Site area and/or gross floor area involved<br>涉及的地盤面鎖及/或總樓面面                                         | ☑Site area 地盤面積 9,680 sq.m 平方米☑About 約 ☑Gross floor area 總樓面面積 13,034 sq.m 平方米☑About 約                                                                                                                    |
| (c) | Area of Government land included (if any)<br>所包括的政府土地前積(倘有)                                          | Nil sq.m 平方米 DAbout 約                                                                                                                                                                                     |