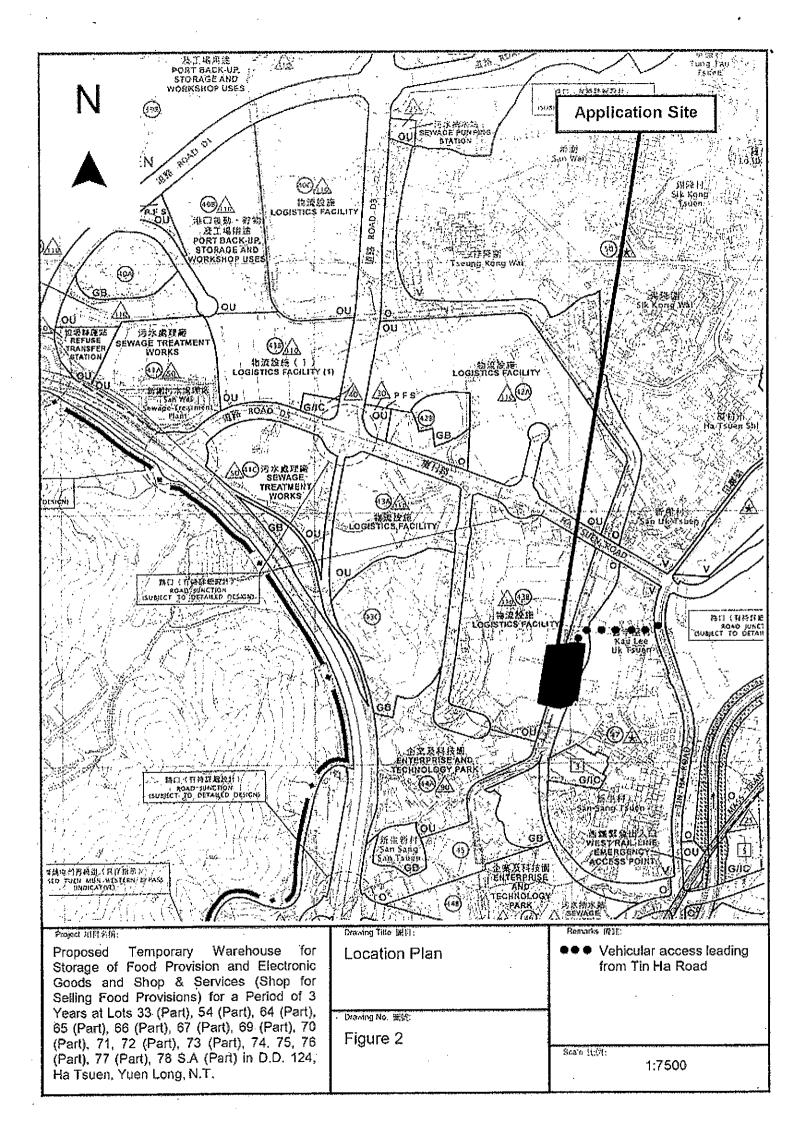

| 3.  | Application Site 申請地點                                                                                |                                                                                                                                                                                                           |
|-----|------------------------------------------------------------------------------------------------------|-----------------------------------------------------------------------------------------------------------------------------------------------------------------------------------------------------------|
| (a) | Full address / location / demarcation district and lot number (if applicable) 詳細地址/地點/丈量約份及地段號碼(如適用) | Lots 33 (Part), 54 (Part), 64 (Part), 65 (Part), 66 (Part), 67 (Part), 69 (Part), 70 (Part), 71, 72 (Part), 73 (Part), 74, 75, 76 (Part), 77 (Part), 78 S.A (Part) in D.D. 124, Ha Tsuen, Yuen Long, N.T. |
| (b) | Site area and/or gross floor area involved<br>涉及的地盤面鎖及/或總樓面面                                         | ☑Site area 地盤面積 9,680 sq.m 平方米☑About 約 ☑Gross floor area 總樓面面積 13,034 sq.m 平方米☑About 約                                                                                                                    |
| (c) | Area of Government land included (if any)<br>所包括的政府土地前積(倘有)                                          | Nil sq.m 平方米 DAbout 約                                                                                                                                                                                     |