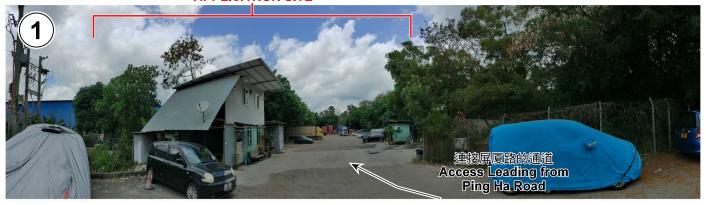

#### 申請地點 APPLICATION SITE

本圖於2022年5月4日擬備,所根據的 資料為攝於2022年4月26日的實地照片 PLAN PREPARED ON 4.5.2022 BASED ON SITE PHOTOS TAKEN ON 26.4.2022

### 實地照片 SITE PHOTOS

擬議臨時公眾停車場(私家車及不超過24噸的貨車)及 露天存放出口汽車及汽車零件(為期3年) 元朗厦村丈量約份第129約地段第3323號B分段第1小分段 PROPOSED TEMPORARY PUBLIC VEHICLE PARK FOR PRIVATE CAR AND GOODS VEHICLE NOT EXCEEDING 24 TONNES AND OPEN STORAGE OF EXPORT VEHICLE AND VEHICLE PARTS FOR A PERIOD OF 3 YEARS LOT 3323 S.B ss.1 IN D.D.129, HA TSUEN, YUEN LONG