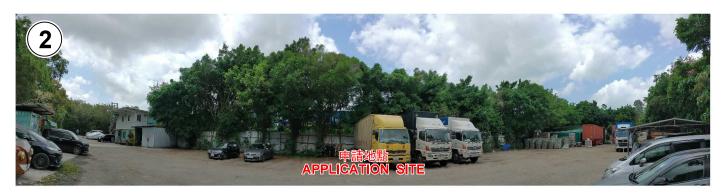

#### 申請地點 APPLICATION SITE

本圖於2022年5月4日擬備,所根據的 資料為攝於2022年4月26日的實地照片 PLAN PREPARED ON 4.5.2022 BASED ON SITE PHOTOS TAKEN ON 26.4.2022

### 實地照片 SITE PHOTOS

擬議臨時公眾停車場(私家車及不超過24噸的貨車)及 露天存放出口汽車及汽車零件(為期3年) 元朗厦村丈量約份第129約地段第3323號B分段第1小分段 PROPOSED TEMPORARY PUBLIC VEHICLE PARK FOR PRIVATE CAR AND GOODS VEHICLE NOT EXCEEDING 24 TONNES AND OPEN STORAGE OF EXPORT VEHICLE AND VEHICLE PARTS FOR A PERIOD OF 3 YEARS LOT 3323 S.B ss.1 IN D.D.129, HA TSUEN, YUEN LONG