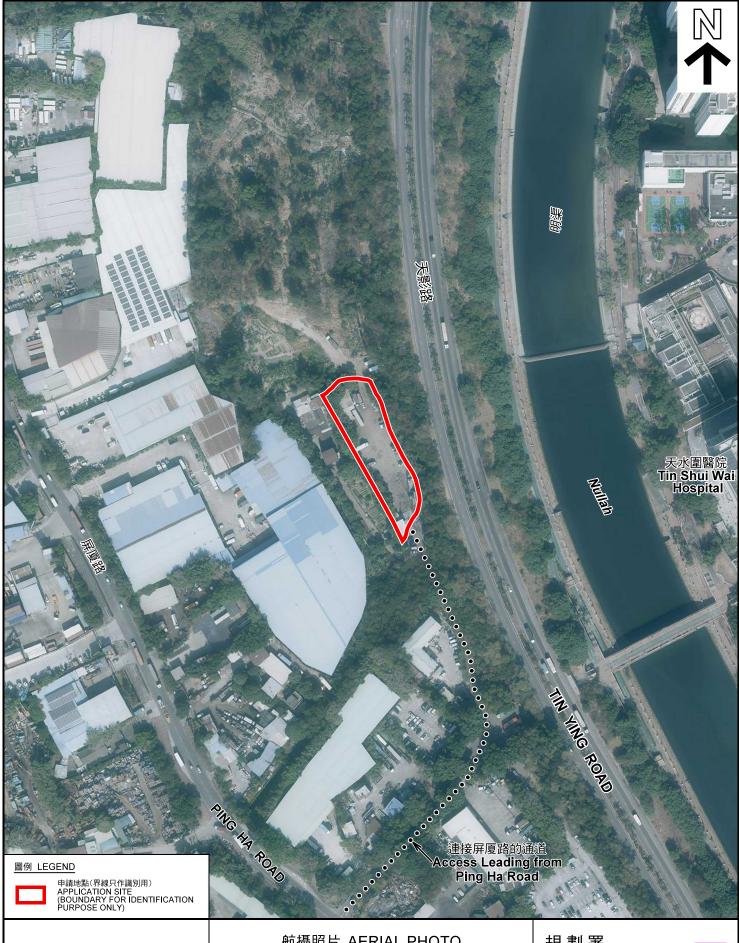

## 消防建議計劃圖

本摘要圖於2022年5月4日擬備,所根據 的資料為地政總署於2021年1月15日拍得 的航攝照片編號 E127222C EXTRACT PLAN PREPARED ON 4.5.2022 E127222C TAKEN ON 15.1.2021 BY LANDS DEPARTMENT

### 航攝照片 AERIAL PHOTO

擬議臨時公眾停車場(私家車及不超過 24 噸的貨車)及 露天存放出口汽車及汽車零件(為期 3 年) 元朗厦村丈量約份第129約地段第3323號B分段第1小分段 PROPOSED TEMPORARY PUBLIC VEHICLE PARK FOR PRIVATE CAR AND GOODS VEHICLE NOT EXCEEDING 24 TONNES AND OPEN STORAGE OF EXPORT VEHICLE AND VEHICLE PARTS FOR A PERIOD OF 3 YEARS LOT 3323 S.B ss.1 IN D.D.129, HA TSUEN, YUEN LONG