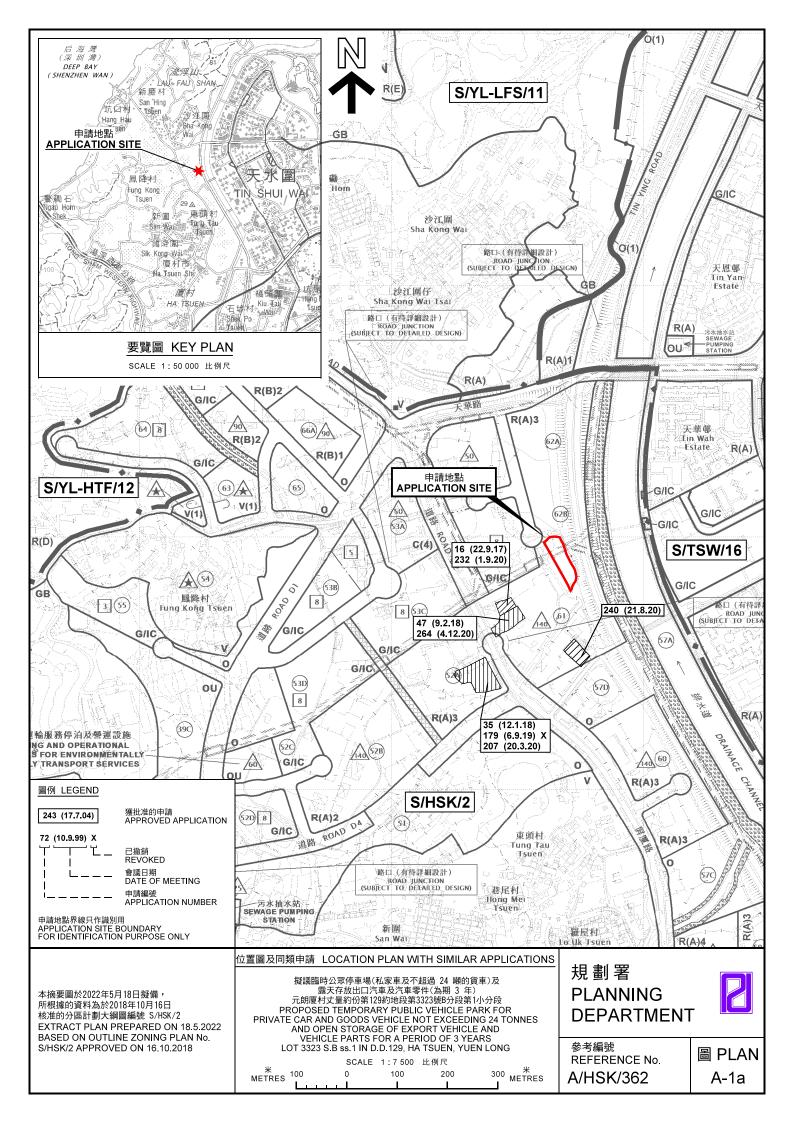

### 航攝照片 AERIAL PHOTO

擬議臨時公眾停車場(私家車及不超過 24 噸的貨車)及 露天存放出口汽車及汽車零件(為期 3 年) 元朗厦村丈量約份第129約地段第3323號B分段第1小分段 PROPOSED TEMPORARY PUBLIC VEHICLE PARK FOR PRIVATE CAR AND GOODS VEHICLE NOT EXCEEDING 24 TONNES AND OPEN STORAGE OF EXPORT VEHICLE AND VEHICLE PARTS FOR A PERIOD OF 3 YEARS LOT 3323 S.B ss.1 IN D.D.129, HA TSUEN, YUEN LONG

## 規劃署 **PLANNING DEPARTMENT**

參考編號 REFERENCE No. A/HSK/362