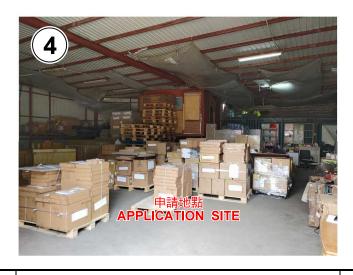

#### 申請地點 APPLICATION SITE

本圖於2022年5月4日擬備,所根據的 資料為攝於2022年4月26日的實地照片 PLAN PREPARED ON 4.5.2022 BASED ON SITE PHOTOS TAKEN ON 26.4.2022

### 實地照片 SITE PHOTOS

擬議臨時公眾停車場(私家車及不超過24噸的貨車)及 露天存放出口汽車及汽車零件(為期3年) 元朗厦村丈量約份第129約地段第3323號B分段第1小分段 PROPOSED TEMPORARY PUBLIC VEHICLE PARK FOR PRIVATE CAR AND GOODS VEHICLE NOT EXCEEDING 24 TONNES AND OPEN STORAGE OF EXPORT VEHICLE AND VEHICLE PARTS FOR A PERIOD OF 3 YEARS LOT 3323 S.B ss.1 IN D.D.129, HA TSUEN, YUEN LONG