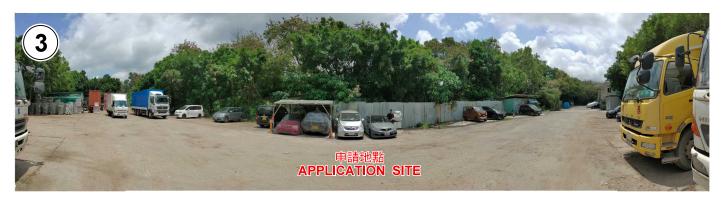

#### 申請地點 APPLICATION SITE

本圖於2022年5月4日擬備,所根據的 資料為攝於2022年4月26日的實地照片 PLAN PREPARED ON 4.5.2022 BASED ON SITE PHOTOS TAKEN ON 26.4.2022

### 實地照片 SITE PHOTOS

擬議臨時公眾停車場(私家車及不超過24噸的貨車)及 露天存放出口汽車及汽車零件(為期3年) 元朗厦村丈量約份第129約地段第3323號B分段第1小分段 PROPOSED TEMPORARY PUBLIC VEHICLE PARK FOR PRIVATE CAR AND GOODS VEHICLE NOT EXCEEDING 24 TONNES AND OPEN STORAGE OF EXPORT VEHICLE AND VEHICLE PARTS FOR A PERIOD OF 3 YEARS LOT 3323 S.B ss.1 IN D.D.129, HA TSUEN, YUEN LONG