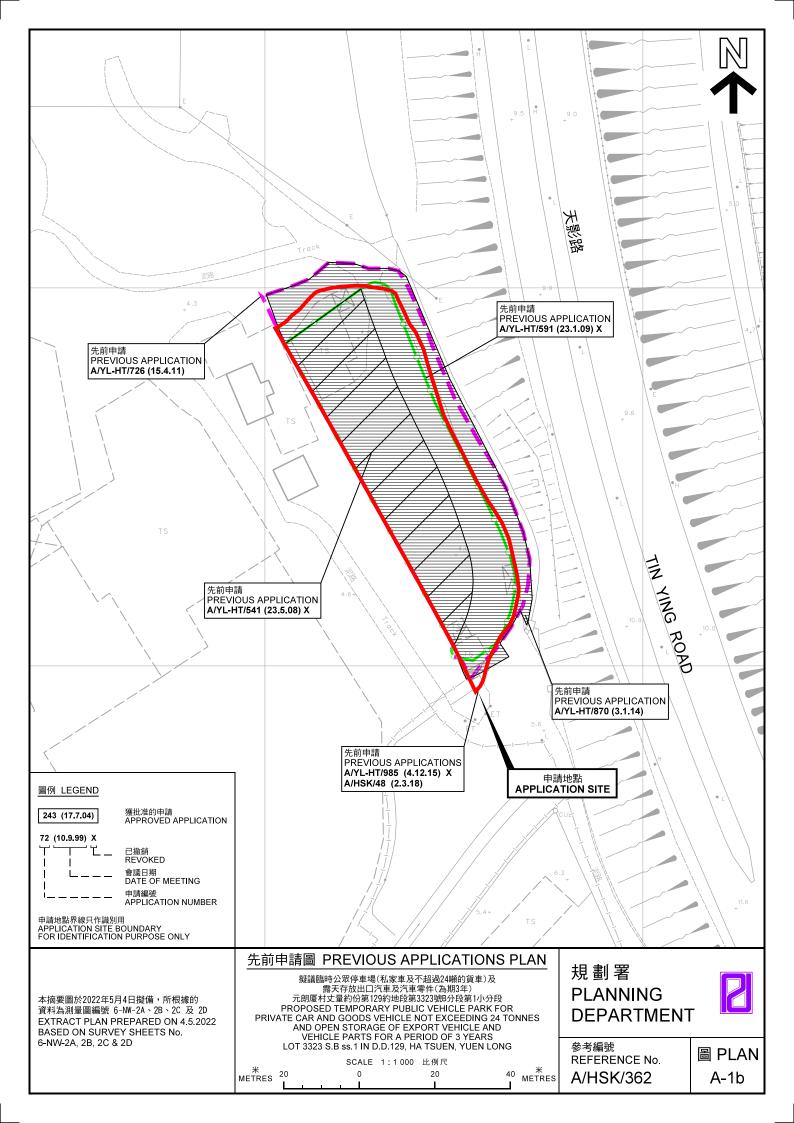

### 航攝照片 AERIAL PHOTO

擬議臨時公眾停車場(私家車及不超過 24 噸的貨車)及 露天存放出口汽車及汽車零件(為期 3 年) 元朗厦村丈量約份第129約地段第3323號B分段第1小分段 PROPOSED TEMPORARY PUBLIC VEHICLE PARK FOR PRIVATE CAR AND GOODS VEHICLE NOT EXCEEDING 24 TONNES AND OPEN STORAGE OF EXPORT VEHICLE AND VEHICLE PARTS FOR A PERIOD OF 3 YEARS LOT 3323 S.B ss.1 IN D.D.129, HA TSUEN, YUEN LONG