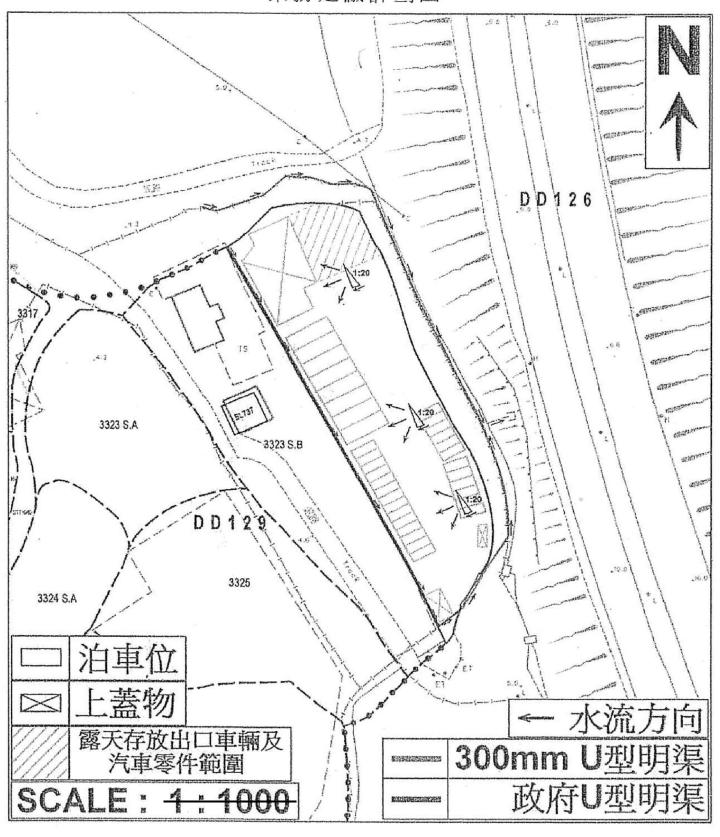

# 場地設計圖



# 渠務建議計劃圖



## 消防建議計劃圖











本摘要圖於2022年5月4日擬備,所根據 的資料為地政總署於2021年1月15日拍得 的航攝照片編號 E127222C EXTRACT PLAN PREPARED ON 4.5.2022 E127222C TAKEN ON 15.1.2021 BY LANDS DEPARTMENT

### 航攝照片 AERIAL PHOTO

擬議臨時公眾停車場(私家車及不超過 24 噸的貨車)及 露天存放出口汽車及汽車零件(為期 3 年) 元朗厦村丈量約份第129約地段第3323號B分段第1小分段 PROPOSED TEMPORARY PUBLIC VEHICLE PARK FOR PRIVATE CAR AND GOODS VEHICLE NOT EXCEEDING 24 TONNES AND OPEN STORAGE OF EXPORT VEHICLE AND VEHICLE PARTS FOR A PERIOD OF 3 YEARS LOT 3323 S.B ss.1 IN D.D.129, HA TSUEN, YUEN LONG

## 規劃署 **PLANNING DEPARTMENT**



參考編號 REFERENCE No. A/HSK/362



#### 申請地點 APPLICATION SITE









本圖於2022年5月4日擬備,所根據的 資料為攝於2022年4月26日的實地照片 PLAN PREPARED ON 4.5.2022 BASED ON SITE PHOTOS TAKEN ON 26.4.2022

### 實地照片 SITE PHOTOS

擬議臨時公眾停車場(私家車及不超過24噸的貨車)及 露天存放出口汽車及汽車零件(為期3年) 元朗厦村丈量約份第129約地段第3323號B分段第1小