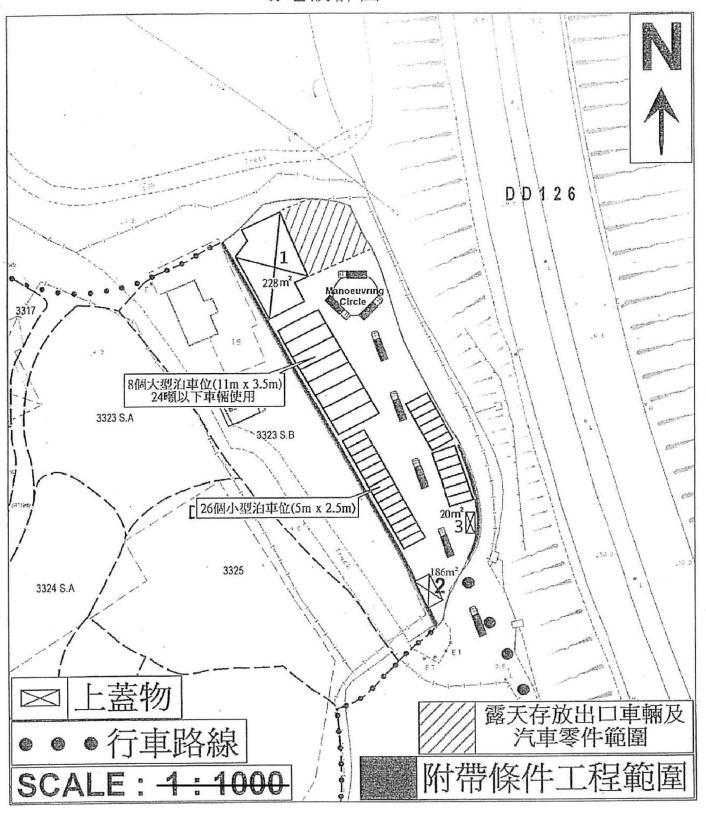

# 場地設計圖



# 渠務建議計劃圖



## 消防建議計劃圖











本摘要圖於2022年5月4日擬備,所根據 的資料為地政總署於2021年1月15日拍得 的航攝照片編號 E127222C EXTRACT PLAN PREPARED ON 4.5.2022 E127222C TAKEN ON 15.1.2021 BY LANDS DEPARTMENT

### 航攝照片 AERIAL PHOTO

擬議臨時公眾停車場(私家車及不超過 24 噸的貨車)及 露天存放出口汽車及汽車零件(為期 3 年) 元朗厦村丈量約份第129約地段第3323號B分段第1小分段 PROPOSED TEMPORARY PUBLIC VEHICLE PARK FOR PRIVATE CAR AND GOODS VEHICLE NOT EXCEEDING 24 TONNES AND OPEN STORAGE OF EXPORT VEHICLE AND VEHICLE PARTS FOR A PERIOD OF 3 YEARS LOT 3323 S.B ss.1 IN D.D.129, HA TSUEN, YUEN LONG

## 規劃署 **PLANNING DEPARTMENT**



參考編號 REFERENCE No. A/HSK/362



#### 申請地點 APPLICATION SITE









本圖於2022年5月4日擬備,所根據的 資料為攝於2022年4月26日的實地照片 PLAN PREPARED ON 4.5.2022 BASED ON SITE PHOTOS TAKEN ON 26.4.2022

### 實地照片 SITE PHOTOS

擬議臨時公眾停車場(私家車及不超過24噸的貨車)及 露天存放出口汽車及汽車零件(為期3年) 元朗厦村丈量約份第129約地