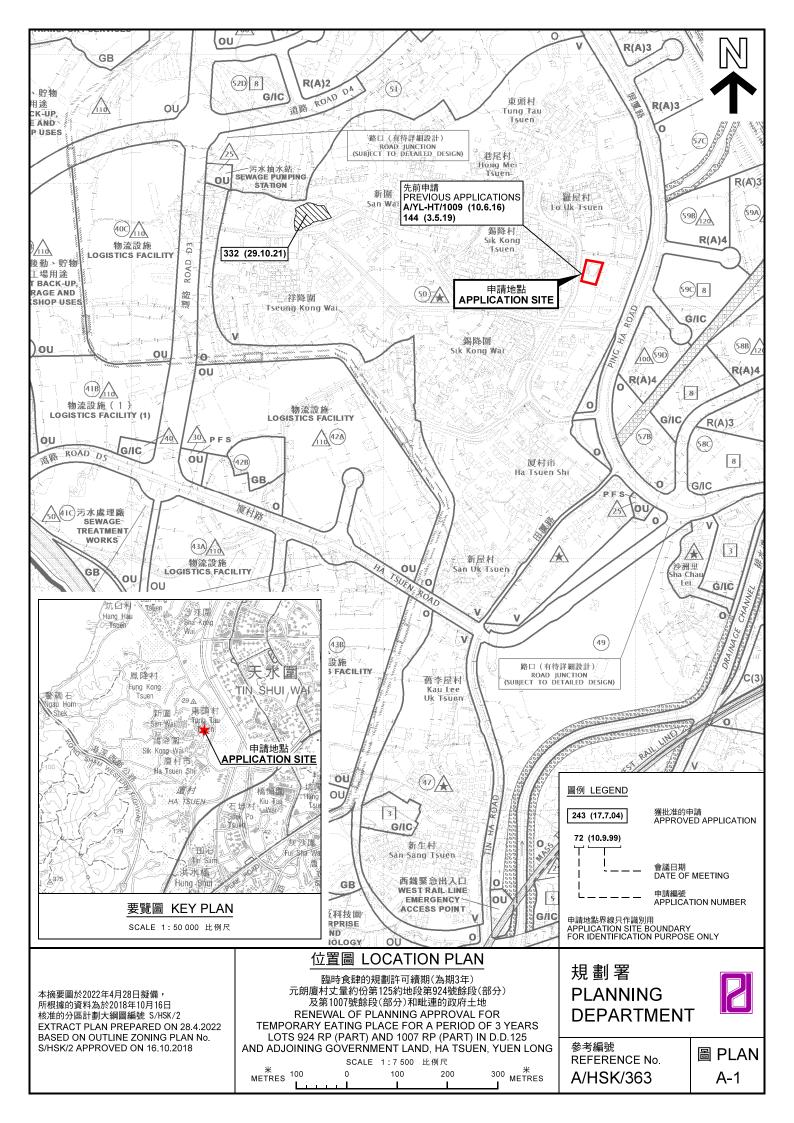

Place (About 180m<sup>2</sup>) G/F Plan (Not exceeding 570m<sup>2</sup> in GFA) Remarks (Mar: Drawing Title 幽川: Project 項目名稱: Proposed Temporary Eating Place for a Proposed Layout Plan Period of 3 Years at Lots 924 RP (Part) & 1007 RP (Part) in D.D. 125 and Adjoining Government Land, Ha Tsuen, Yuen Long, N.T. Drawing No. 圖號: Scale 比例: Figure 3 1:1000

| 參考編號<br>REFERENCE No. | 繪圖 DRAWING |
|-----------------------|------------|
| A/HSK/363             | A-2        |



| (摘錄自申請人於 14.2.2022 呈交的申請書)<br>(Extract from Applicant's |  |  |  |
|---------------------------------------------------------|--|--|--|
| Submission of 14.2.2022)                                |  |  |  |

| 參考編號<br>REFERENCE No. | 繪圖 DRAWING |
|-----------------------|------------|
| A/HSK/363             | A-3        |















## 實地照片 SITE PHOTOS

本圖於2022年4月28日擬備,所根據的 資料為攝於2022年4月19日的實地照片 PLAN PREPARED ON 28.4.2022 BASED ON SITE PHOTOS TAKEN ON 19.4.2022 臨時食肆的規劃許可續期(為期3年) 元朗廈村丈量約份第125約地段第924號餘段(部分) 及第1007號餘段(部分)和毗連的政府土地 RENEWAL OF PLANNING APPROVAL FOR TEMPORARY EATING PLACE FOR A PERIOD OF 3 YEARS LOTS 924 RP (PART) AND 1007 RP (PART) IN D.D.125 AND ADJOINING GOVERNMENT LAND, HA TSUEN, YUEN LONG





REFERENCE No. A/HSK/363

參考編號