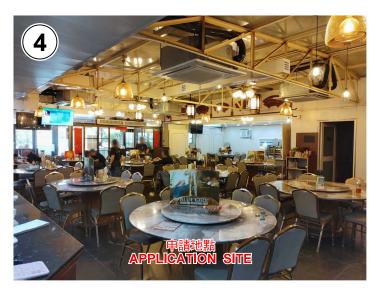

## 實地照片 SITE PHOTOS

本圖於2022年4月28日擬備,所根據的 資料為攝於2022年4月19日的實地照片 PLAN PREPARED ON 28.4.2022 BASED ON SITE PHOTOS TAKEN ON 19.4.2022 臨時食肆的規劃許可續期(為期3年) 元朗廈村丈量約份第125約地段第924號餘段(部分) 及第1007號餘段(部分)和毗連的政府土地 RENEWAL OF PLANNING APPROVAL FOR TEMPORARY EATING PLACE FOR A PERIOD OF 3 YEARS LOTS 924 RP (PART) AND 1007 RP (PART) IN D.D.125 AND ADJOINING GOVERNMENT LAND, HA TSUEN, YUEN LONG