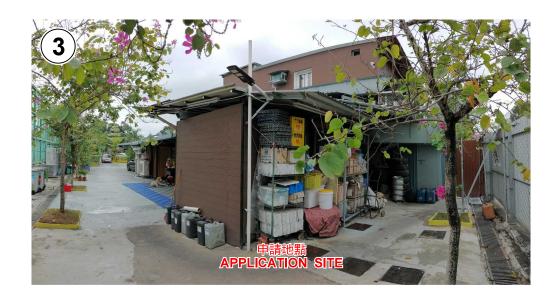

## 實地照片 SITE PHOTOS

本圖於2022年4月28日擬備,所根據的 資料為攝於2022年4月19日的實地照片 PLAN PREPARED ON 28.4.2022 BASED ON SITE PHOTOS TAKEN ON 19.4.2022 臨時食肆的規劃許可續期(為期3年) 元朗廈村丈量約份第125約地段第924號餘段(部分) 及第1007號餘段(部分)和毗連的政府土地 RENEWAL OF PLANNING APPROVAL FOR TEMPORARY EATING PLACE FOR A PERIOD OF 3 YEARS LOTS 924 RP (PART) AND 1007 RP (PART) IN D.D.125 AND ADJOINING GOVERNMENT LAND, HA TSUEN, YUEN LONG