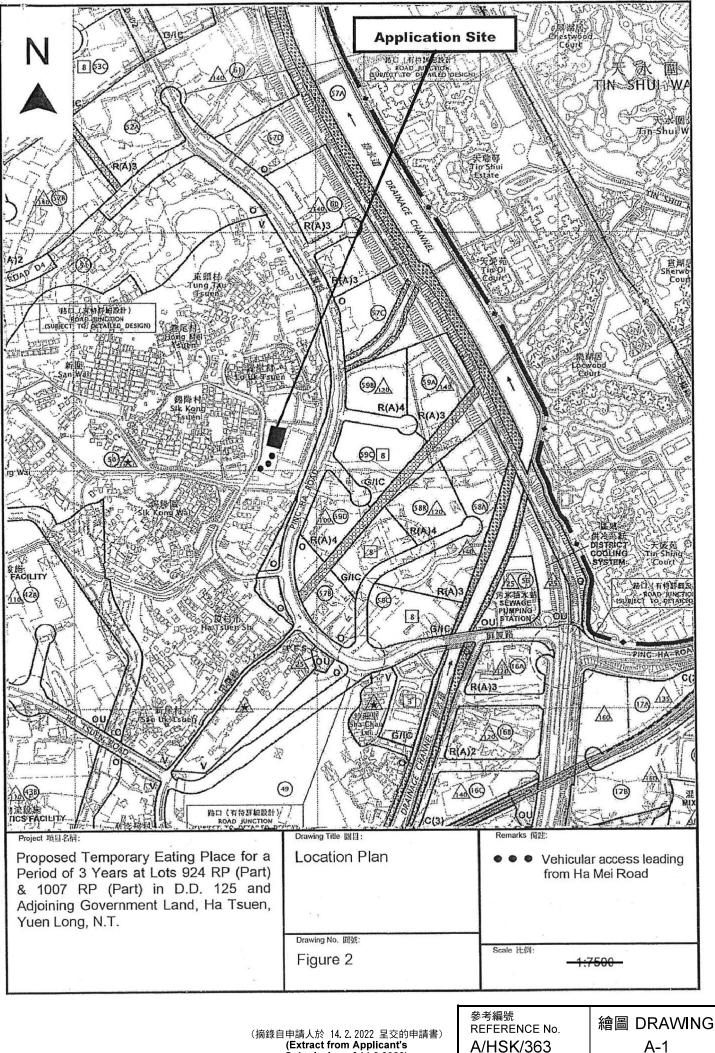

(摘錄自申請人於 14.2.2022 呈交的申請書) (Extract from Applicant's Submission of 14.2.2022)

A-1

Toilet ' (About 10m<sup>2</sup>) Staircase Structure 1 Staff rest room (About 20m<sup>2</sup>) Eating place Covered area: Not exceeding 570m<sup>2</sup> GFA: Not exceeding 720m<sup>2</sup> Height: Not exceeding 7.5m Store room 2 (About 35m<sup>2</sup>) No. of storey: 1 (white portion) 2 (grey portion) 1/F Plan (Not exceeding 150m<sup>2</sup> in GFA) 8 parking Store room 1 (About 8m<sup>2</sup>) spaces of 5m x 2.5m for Staircase Kitchen (About 105m<sup>2</sup>) private car .Toilet (About 35m<sup>2</sup>) 8m Ingress/ egress Open shed (About 45m<sup>2</sup>) Open shed (About 56m²) 12m manoeuvring circle Open shed in front of main entrance (About 140m<sup>2</sup>) Eating Place (About 180m<sup>2</sup>) G/F Plan (Not exceeding 570m<sup>2</sup> in GFA) Remarks (Mar: Drawing Title 幽川: Project 項目名稱: Proposed Temporary Eating Place for a Proposed Layout Plan Period of 3 Years at Lots 924 RP (Part) & 1007 RP (Part) in D.D. 125 and Adjoining Government Land, Ha Tsuen, Yuen Long, N.T. Drawing No. 圖號: Scale 比例: Figure 3 1:1000