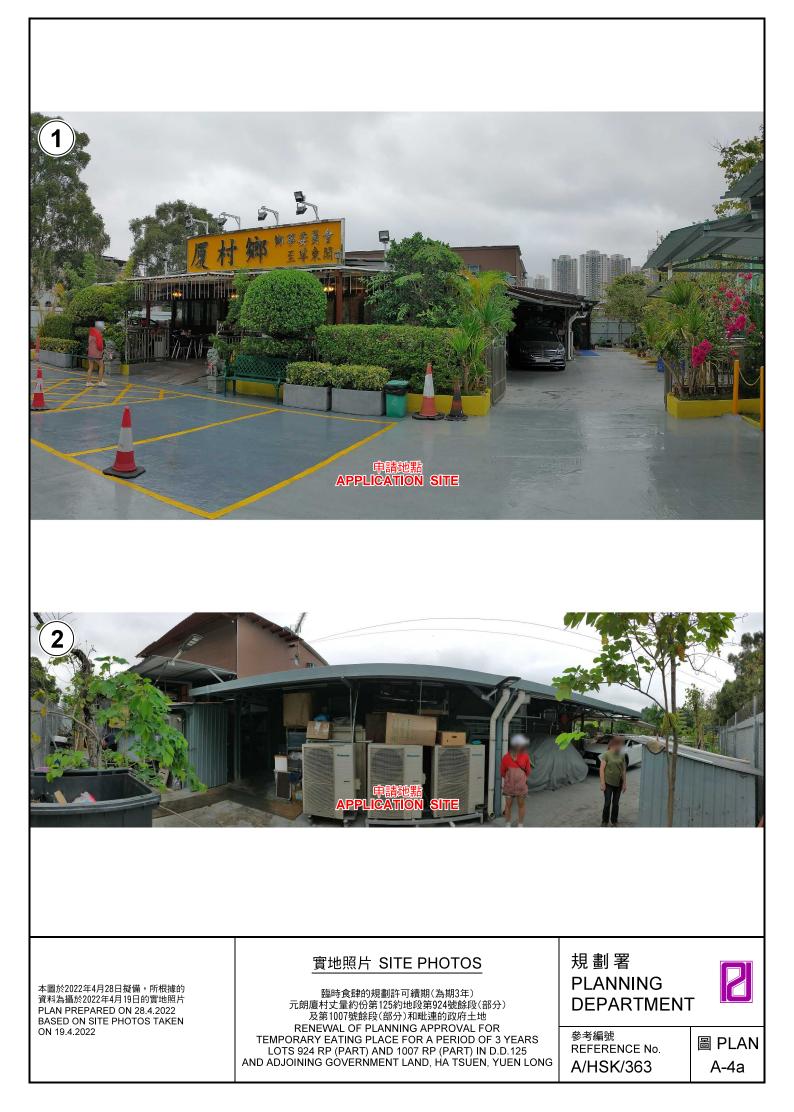

## 實地照片 SITE PHOTOS

本圖於2022年4月28日擬備,所根據的 資料為攝於2022年4月19日的實地照片 PLAN PREPARED ON 28.4.2022 BASED ON SITE PHOTOS TAKEN ON 19.4.2022 臨時食肆的規劃許可續期(為期3年) 元朗廈村丈量約份第125約地段第924號餘段(部分) 及第1007號餘段(部分)和毗連的政府土地 RENEWAL OF PLANNING APPROVAL FOR TEMPORARY EATING PLACE FOR A PERIOD OF 3 YEARS LOTS 924 RP (PART) AND 1007 RP (PART) IN D.D.125 AND ADJOINING GOVERNMENT LAND, HA TSUEN, YUEN LONG