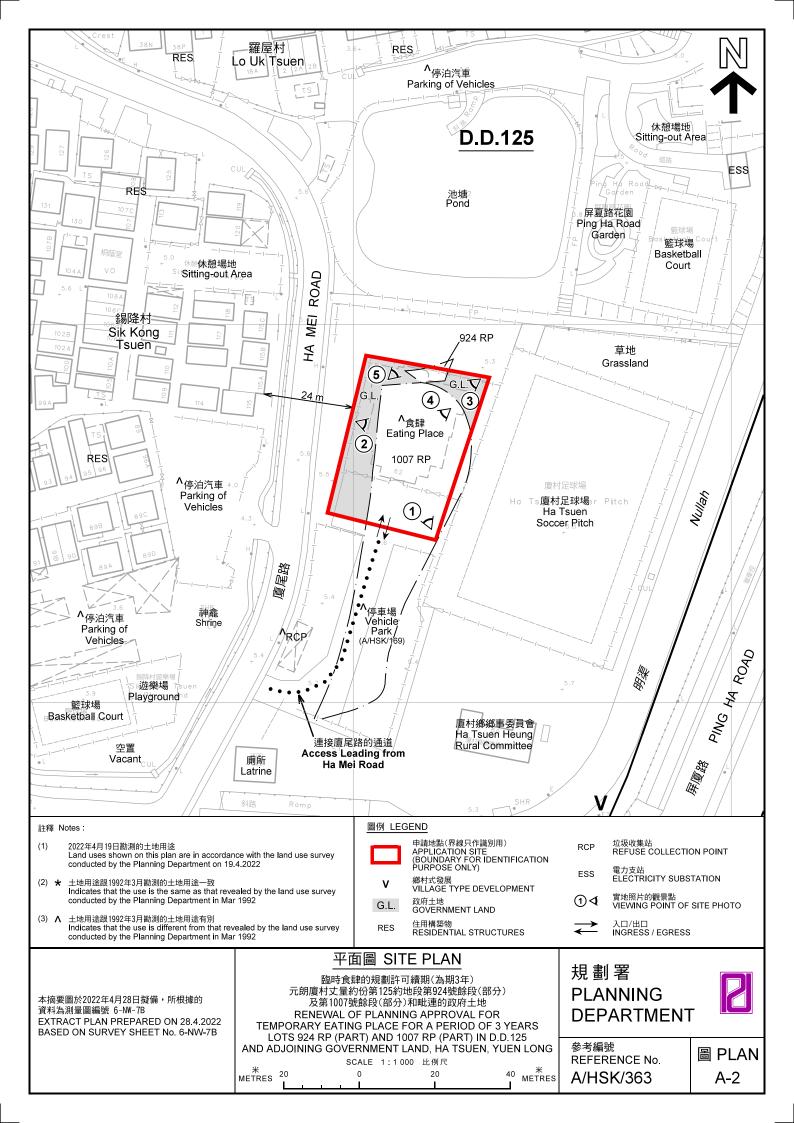

| 參考編號<br>REFERENCE No. | 繪圖 DRAWING |
|-----------------------|------------|
| A/HSK/363             | A-2        |

| (摘錄自申請人於 14.2.2022 呈交的申請書)<br>(Extract from Applicant's |  |  |  |
|---------------------------------------------------------|--|--|--|
| Submission of 14.2.2022)                                |  |  |  |