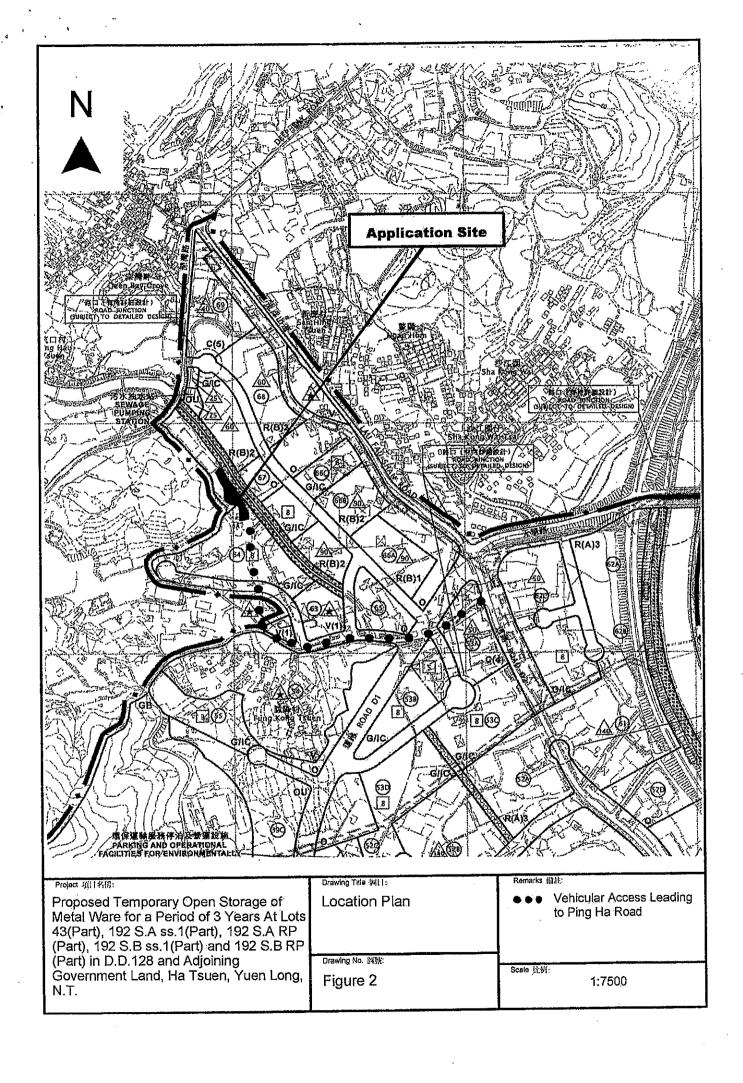

Metro Planning & Development Company Limited (都市規劃及發展顧問有限公司)

| 3.  | Application Site 申請地點                                                                                |                                                                                                                                                                       |
|-----|------------------------------------------------------------------------------------------------------|-----------------------------------------------------------------------------------------------------------------------------------------------------------------------|
| (a) | Full address / location / demarcation district and lot number (if applicable) 詳細地址/地點/丈量約份及地段號碼(如適用) | Lots 43 (Part), 192 S.A ss.1 (Part), 192 S.A RP (Part), 192 S.B ss.1 (Part) and 192 S.B RP (Part) in D.D.128 and Adjoining Government Land, Ha Tsuen, Yuen Long, N.T. |
| (b) | Site area and/or gross floor area involved<br>涉及的地盤面積及/或總樓面面<br>積                                    | ☑Site area 地盤面積 2,620 sq.m 平方米☑About 约 ☑Gross floor area 總樓面面積 Nil sq.m 平方米□About 约                                                                                   |
| (c) | Area of Government land included (if any)<br>所包括的政府土地面積(倘有)                                          | 1.6 sq.m 平方米 ☑About 約                                                                                                                                                 |