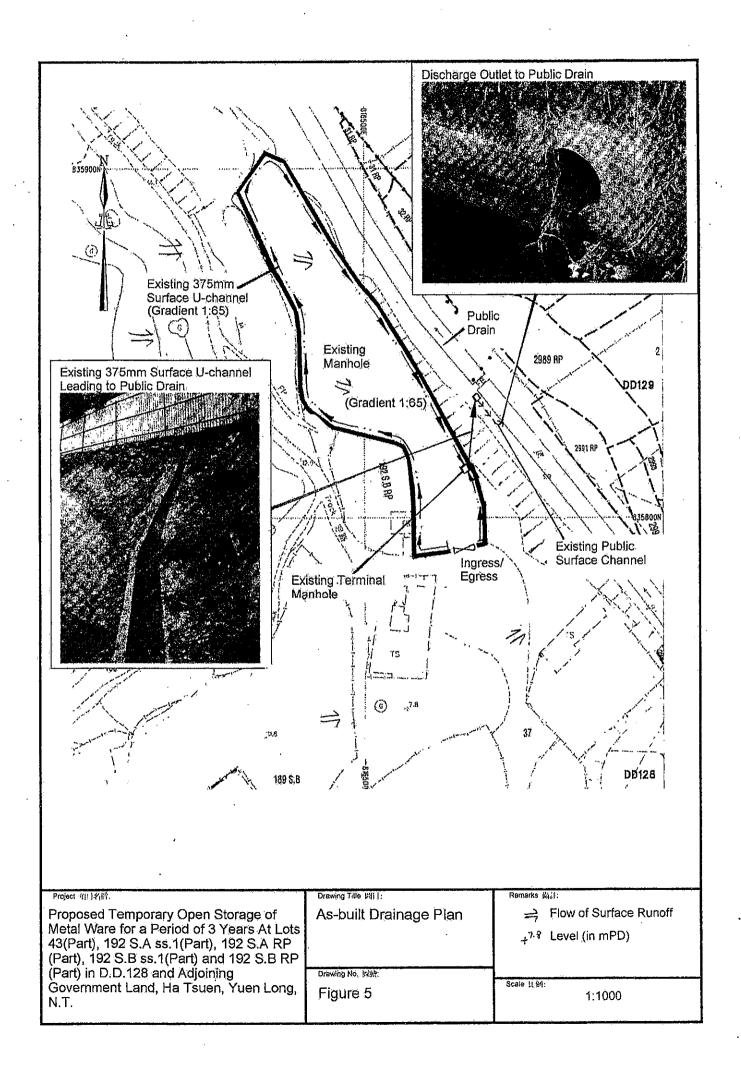

noeuvring and loading/unloading of metal ware would be provided. By virtue of the fact that the application site is directly linked with Yuen Long Highway via Tin Wah Road and Tin Ying Road, the open storage being applied would not aggravate the traffic condition of Tin Ha Road and Ping Ha Road to the south.







| Tree                                        | Approximate<br>Height | Spacing | Quantity |  |
|---------------------------------------------|-----------------------|---------|----------|--|
| Existing Ficus microcarpa to be preserved   | 3m to 6m              | 3m - 8  | 73       |  |
| Existing Trees outside Application Site     | 3m to 5m              | Vary    | Vary     |  |
| Existing Macaranga tanarius to be preserved | 4m to 6m              | 3m      | 3        |  |





# Town Planning Board Guidelines for Application for Open Storage and Port Back-up Uses (TPB PG-No.13F)

- 1. On 27.3.2020, the Town Planning Board Guidelines for Application for Open Storage and Port Back-up Uses under Section 16 of the Town Planning Ordinance (TPB PG-No. 13F) were promulgated, which set out the following criteria for New Development Areas:
  - (a) The planning for various NDAs (including potential development areas) in the New Territories has been in progress and the land use proposals for some of these areas have been incorporated as appropriate into relevant statutory town plans. The NDAs will be implemented by phases. While it is envisaged that the existing open storage and port back-up uses in these areas will be gradually phased out, sympathetic consideration may