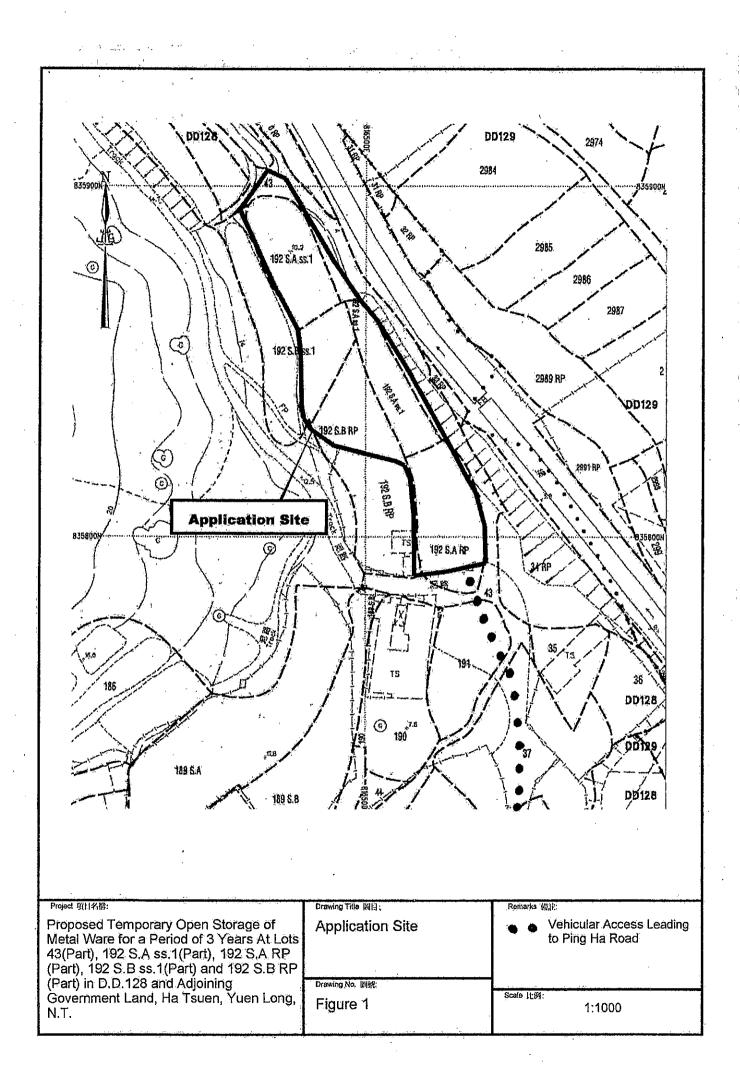

Metro Planning & Development Company Limited (都市規劃及發展顧問有限公司)

| 3.  | Application Site 申請地點                                                                                |                                                                                                                                                                       |
|-----|------------------------------------------------------------------------------------------------------|-----------------------------------------------------------------------------------------------------------------------------------------------------------------------|
| (a) | Full address / location / demarcation district and lot number (if applicable) 詳細地址/地點/丈量約份及地段號碼(如適用) | Lots 43 (Part), 192 S.A ss.1 (Part), 192 S.A RP (Part), 192 S.B ss.1 (Part) and 192 S.B RP (Part) in D.D.128 and Adjoining Government Land, Ha Tsuen, Yuen Long, N.T. |
| (b) | Site area and/or gross floor area involved<br>涉及的地盤面積及/或總樓面面<br>積                                    | ☑Site area 地盤面積 2,620 sq.m 平方米☑About 约 ☑Gross floor area 總樓面面積 Nil sq.m 平方米□About 约                                                                                   |
| (c) | Area of Government land included (if any)<br>所包括的政府土地面積(倘有)                                          | 1.6 sq.m 平方米 ☑About 約                                                                                                                                                 |