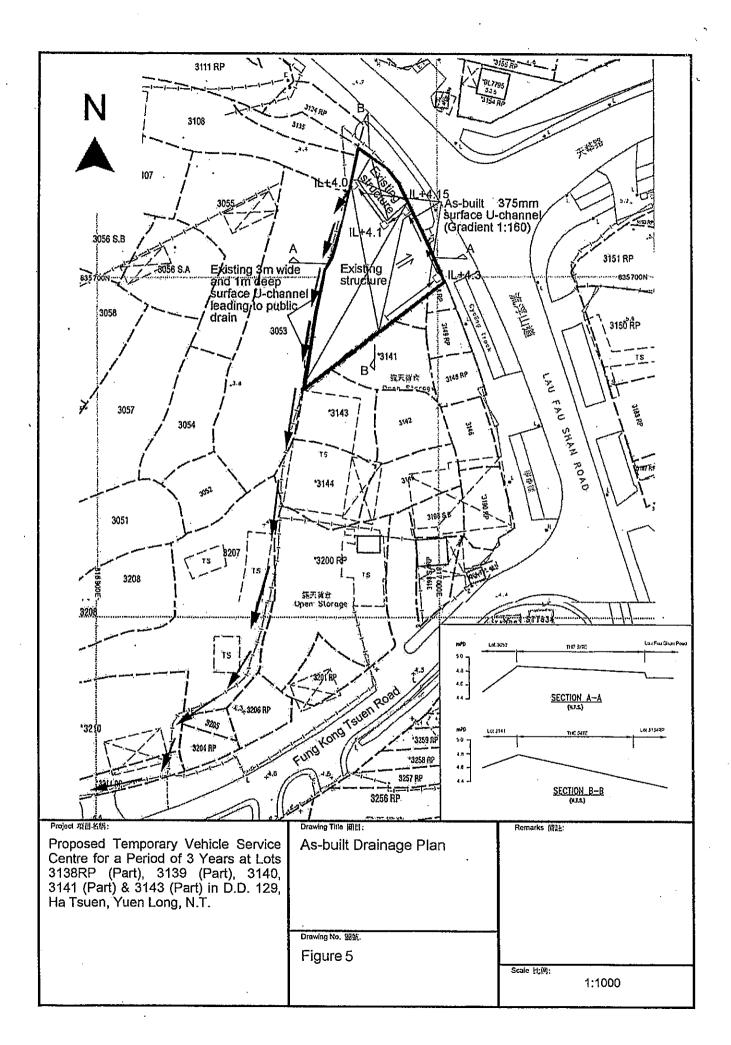

| Drawing No. 疑致:                                |                                            |
|                                                                                                                                                                                          | Figure 4                                       |                                            |
|                                                                                                                                                                                          |                                                | Scale 比例:<br>1:1000                        |



Total: 2 pages

Date: 13 May 2022

TPB Ref.: A/HSK/377

By Email

Town Planning Board
15/F, North Point Government Offices
333, Java Road
North Point
Hong Kong
(Attn: The Secretary)

Dear Sir,

Renewal Application for Temporary Vehicle Service Centre for a Period of 3 Years at Lots 3138 RP (Part), 3139 (Part), 3140, 3141 (Part) & 3143 (Part) in D.D. 129, Ha Tsuen, Yuen Long, N.T.

This letter intends to supersede our letter dated 12.5.2022.

We are glad to submit the updated gist of application showing the updated number of parking spaces and loading/unloading bays within the application site.

Should you have any enquiries, please feel free to contact the undersigned at at your convenience.

Yours faithfully,

Patrick Tsui

c.c. Tuen Mun and Yuen Long West District Planning Office (Attn