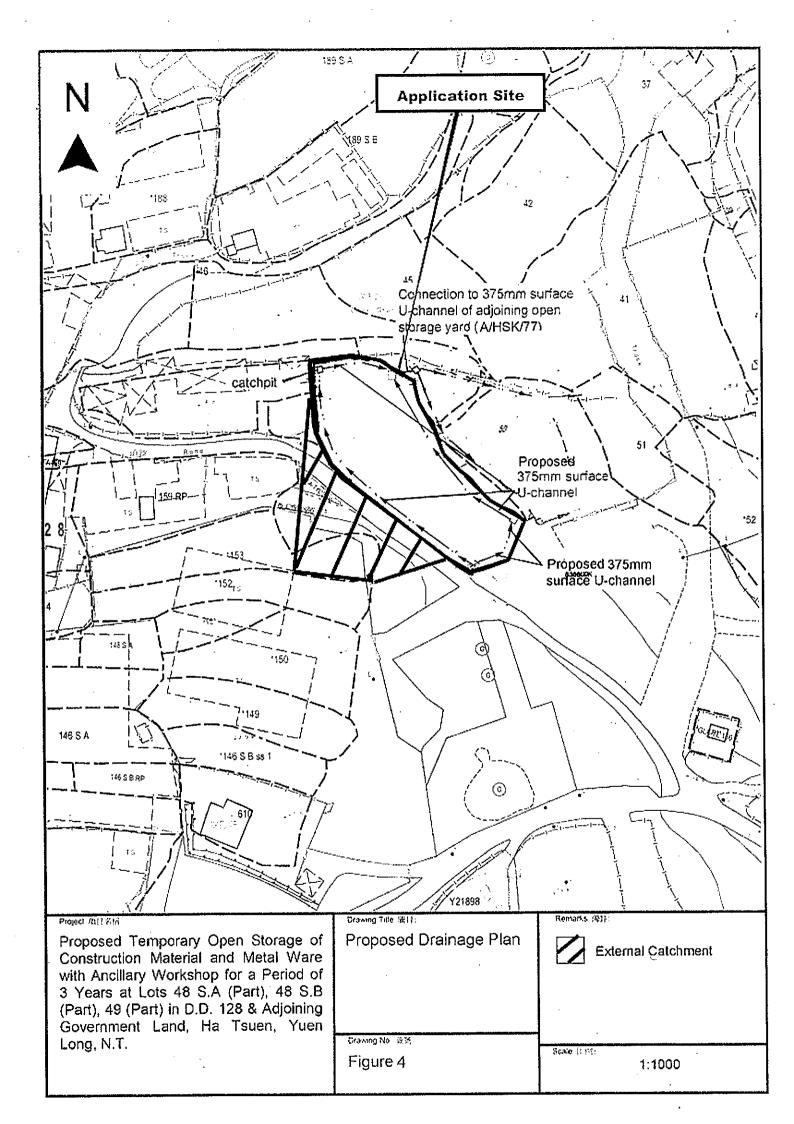

(a) Full address / location / demarcation district and lot number (if applicable) 詳細地址/ 地點/ 丈量約份及地段號碼 (如緣用)

Application Site 申讚地點

3.

- Lots 48 S.A (Part), 48 S.B (Part) and 49 (Part) in D.D. 128 and Adjoining Government Land, Ha Tsuen, Yuen Long, N.T.
- (b) Site area and/or gross floor area involved 涉及的地盤面積及/或總樓面面