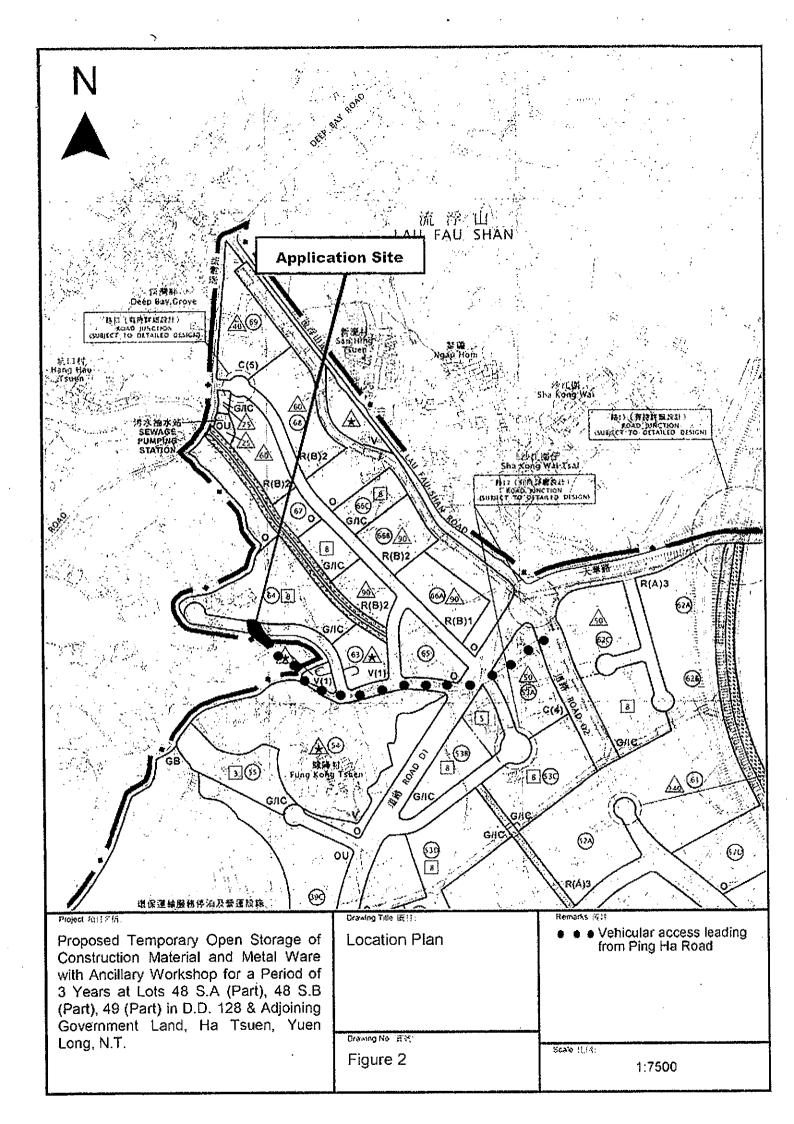

(a) Full address / location / demarcation district and lot number (if applicable) 詳細地址/ 地點/ 丈量約份及地段號碼 (如緣用)

Application Site 申讚地點

3.

- Lots 48 S.A (Part), 48 S.B (Part) and 49 (Part) in D.D. 128 and Adjoining Government Land, Ha Tsuen, Yuen Long, N.T.
- (b) Site area and/or gross floor area involved 涉及的地盤面積及/或總樓面面