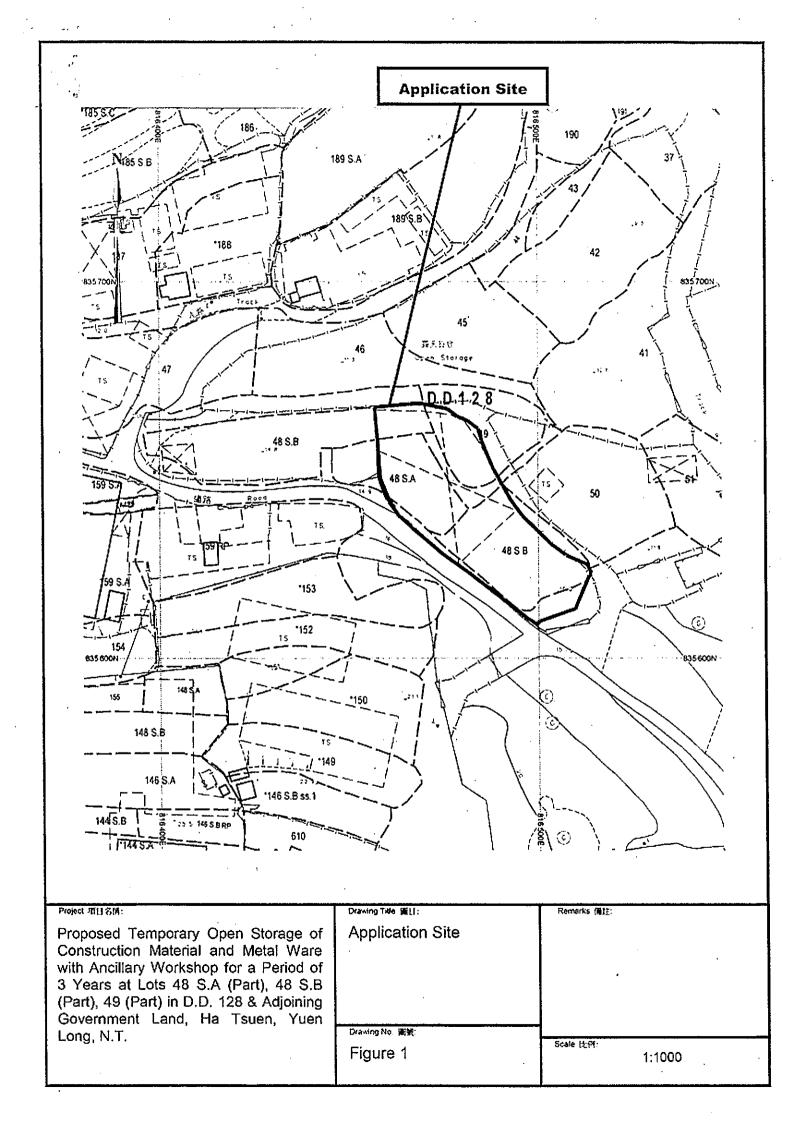

(a) Full address / location / demarcation district and lot number (if applicable) 詳細地址/ 地點/ 丈量約份及地段號碼 (如緣用)

Application Site 申讚地點

3.

- Lots 48 S.A (Part), 48 S.B (Part) and 49 (Part) in D.D. 128 and Adjoining Government Land, Ha Tsuen, Yuen Long, N.T.
- (b) Site area and/or gross floor area involved 涉及的地盤面積及/或總樓面面