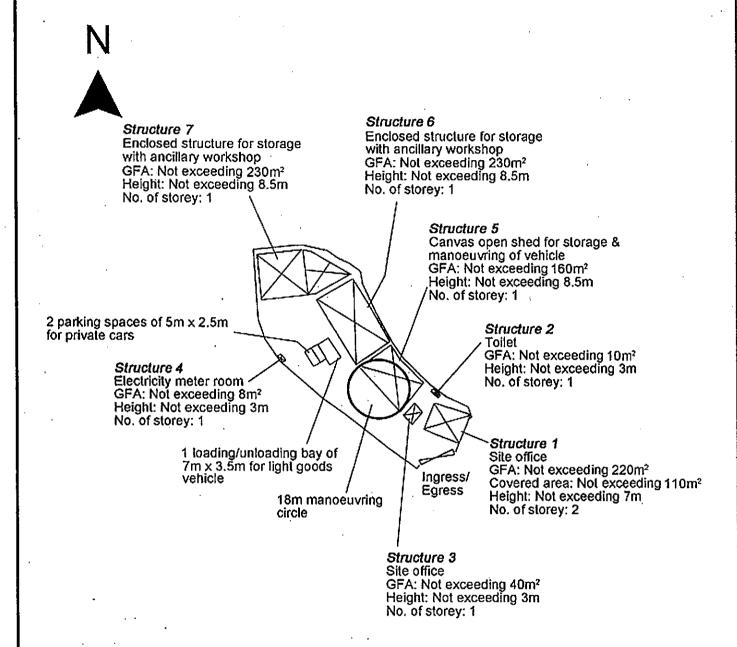

☑Site area 地盤面積 1,597.6 sq.m 平方米☑About 約 Not more than

☑Gross floor area 總樓前前積 898 sq.m 平万米□About 約

(c) Area of Government land included (if any) 所包括的政府土地面積(倘有)

245.2 sq.m 平方米 ☑About 約

| (त्रे) | Name and number of the related<br>statutory plan(s)<br>有概法直域期的名稱及為漢 | Approved Ha Tsuen Fringe Outline Zoning Plan No. S/YL-HTF/12 & Approved Hung Shui Kiu and Ha Tsuen Outline Zoning Plan No. S/HSK/2                                       |
|--------|---------------------------------------------------------------------|--------------------------------------------------------------------------------------------------------------------------------------------------------------------------|
| (e)    | Land use zone(s) involved<br>水及的土地用途地帶                              | 'Residential (Group D)' ("R(D)"), 'Government, Institution or Community ("G/IC") and Road                                                                                |
|        |                                                                     | Storage of metal ware                                                                                                                                                    |
| (f)    | Current use(s)<br>現時用達                                              |                                                                                                                                                                          |
|        | •                                                                   | (If there are any Government, institution or community facilities, please illustrate on plan and specify the use and gross floor area)  (文任任任宗代子,杨楠克注《宗师·法有汉法》,故事《《法》》》。 |
| 4.     | "Current Land Owner" of A                                           | pplication Site 申請地點的「現行土地擁有人」                                                                                                                                           |