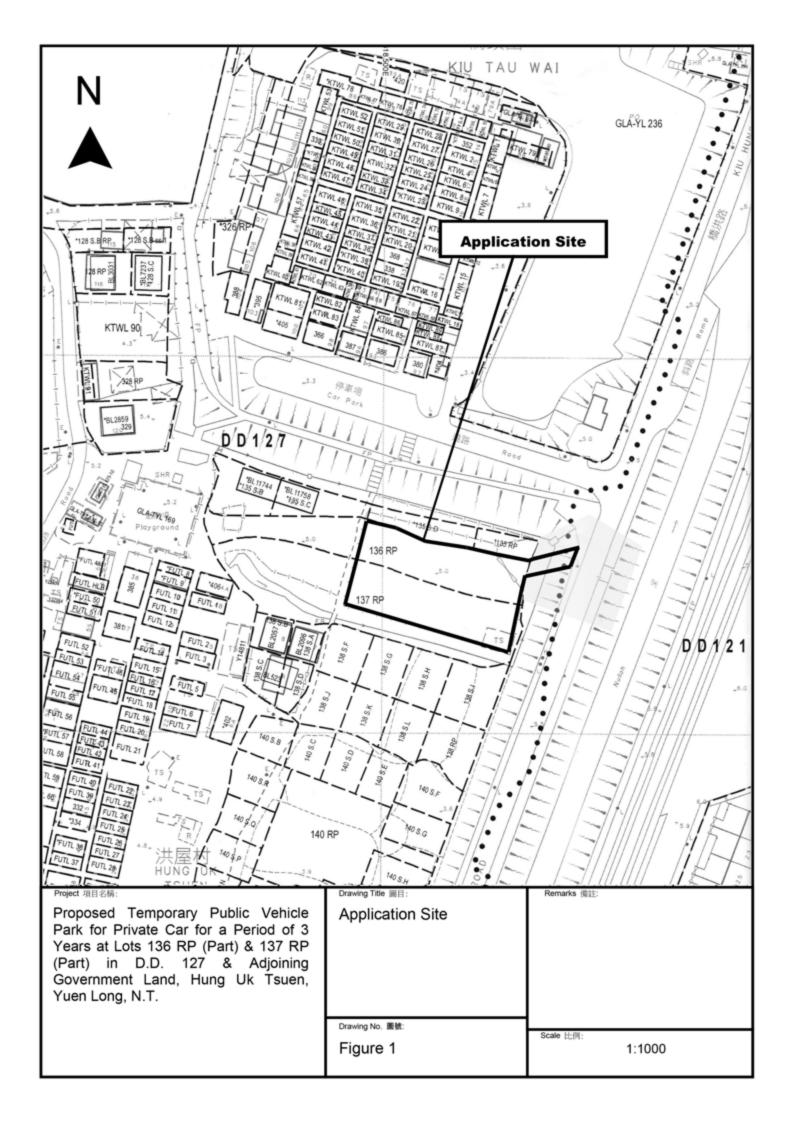

Metro Planning & Development Company Limited (都市規劃及發展顧問有限公司)

| 3.  | Application Site 申請地點                                                                                |                                                                                                       |
|-----|------------------------------------------------------------------------------------------------------|-------------------------------------------------------------------------------------------------------|
| (0) | Full address / location / demarcation district and lot number (if applicable) 詳細地址/地點/丈量約份及地段號碼(如適用) | Lots 136 RP (Part), 137 RP (Part) in D.D. 127 & Adjoining Government Land, Ping Shan, Yuen Long, N.T. |
| (b) | Site area and/or gross floor area involved<br>涉及的地盤面積及/或總樓面面<br>積                                    | ☑Site area 地盤面積 1,220 sq.m 平方米☑About 約 ☐Gross floor area 總機簡面積 NA sq.m 平方米□About 約                    |
| (c) | Area of Government land included<br>(if any)<br>所包括的政府土地面積(倘有)                                       | 90 sq.m 平方米 ☑About 約                                                                                  |