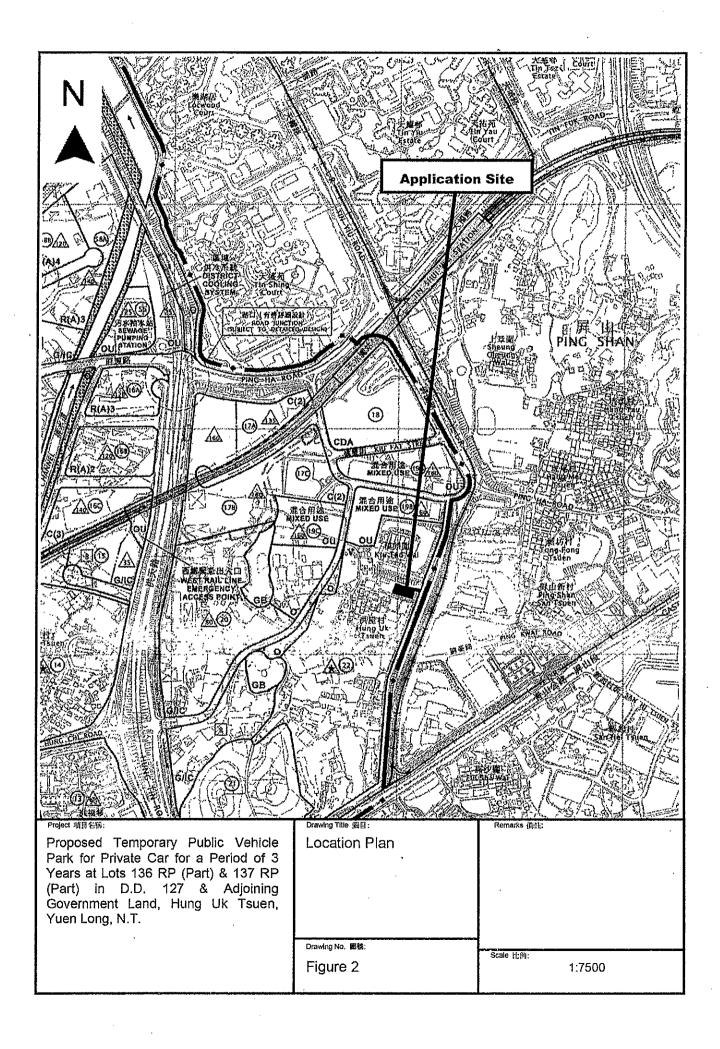

Metro Planning & Development Company Limited (都市規劃及發展顧問有限公司)

| 3.  | Application Site 申請地點                                                                                |                                                                                                       |
|-----|------------------------------------------------------------------------------------------------------|-------------------------------------------------------------------------------------------------------|
| (0) | Full address / location / demarcation district and lot number (if applicable) 詳細地址/地點/丈量約份及地段號碼(如適用) | Lots 136 RP (Part), 137 RP (Part) in D.D. 127 & Adjoining Government Land, Ping Shan, Yuen Long, N.T. |
| (b) | Site area and/or gross floor area involved<br>涉及的地盤面積及/或總樓面面<br>積                                    | ☑Site area 地盤面積 1,220 sq.m 平方米☑About 約 ☐Gross floor area 總機簡面積 NA sq.m 平方米□About 約                    |
| (c) | Area of Government land included<br>(if any)<br>所包括的政府土地面積(倘有)                                       | 90 sq.m 平方米 ☑About 約                                                                                  |