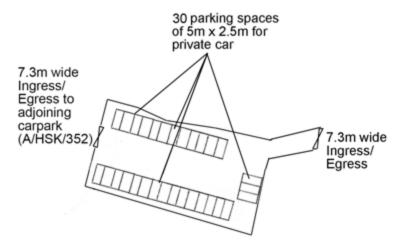

| 6. Type(s) of Application                                                                                                                                                                                                                  | 1 申請類別                                                                       | •                                                                          |  |  |  |  |  |
|--------------------------------------------------------------------------------------------------------------------------------------------------------------------------------------------------------------------------------------------|------------------------------------------------------------------------------|----------------------------------------------------------------------------|--|--|--|--|--|
| (A) Temporary Use/Development of Land and/or Building Not Exceeding 3 Years in Rural Areas<br>位於鄉郊地區土地上及/或建築物內進行為期不超過三年的臨時用途/發展<br>(For Renewal of Permission for Temporary Use of Development in Rural Areas, please proceed to Part (B)) |                                                                              |                                                                            |  |  |  |  |  |
| (如屬位於鄉郊地區臨時用                                                                                                                                                                                                                               | (如屬位於鄉郊地區臨時用途/發展的規劃許可續期·請填寫(B)部分)                                            |                                                                            |  |  |  |  |  |
|                                                                                                                                                                                                                                            | Temporary Public Vehicle Pa                                                  | ark (Private Car) for a Period of 3 Years                                  |  |  |  |  |  |
| (a) Proposed<br>use(s)/development<br>擬識用途/發展                                                                                                                                                                                              |                                                                              |                                                                            |  |  |  |  |  |
|                                                                                                                                                                                                                                            | (Please illustrate the details of the p                                      | roposal on a layout plan) (蔣用平面圖說明擬統詳情)                                    |  |  |  |  |  |
| (b) Effective period of                                                                                                                                                                                                                    | ☑ year(s) 年                                                                  | 3                                                                          |  |  |  |  |  |
| permission applied for<br>申請的許可有效期                                                                                                                                                                                                         | □ month(s) 個月                                                                |                                                                            |  |  |  |  |  |
| (c) Development Schedule 發展記                                                                                                                                                                                                               | 删節表                                                                          | 274                                                                        |  |  |  |  |  |
| Proposed uncovered land area                                                                                                                                                                                                               | 展識露天土地面積                                                                     | NA sq.m □About 約                                                           |  |  |  |  |  |
| Proposed covered land area &                                                                                                                                                                                                               | <b>建議有上蓋土地面積</b>                                                             | NAsq.in □About 約                                                           |  |  |  |  |  |
| Proposed number of buildings                                                                                                                                                                                                               | s/structures 擬議建築物/構築物                                                       |                                                                            |  |  |  |  |  |
| Proposed domestic floor area                                                                                                                                                                                                               | 擬議住用樓面面積                                                                     | NAsq.m □About 約                                                            |  |  |  |  |  |
| Proposed non-domestic floor                                                                                                                                                                                                                | area 擬議非住用樓面面積                                                               | NAsq.m □About 約                                                            |  |  |  |  |  |
| Proposed gross floor area 擬語                                                                                                                                                                                                               | 義總根面面積                                                                       | NAsq.m □About #g                                                           |  |  |  |  |  |
| Proposed height and use(s) of dif<br>的擬議用途 (如適用) (Please us                                                                                                                                                                                | ferent floors of buildings/structure<br>se separate sheets if the space belo | es (if applicable) 建築物/構築物的擬議高度及不同樓層<br>w is insufficient) (如以下空間不足,請另頁說明) |  |  |  |  |  |
|                                                                                                                                                                                                                                            |                                                                              |                                                                            |  |  |  |  |  |
|                                                                                                                                                                                                                                            |                                                                              |                                                                            |  |  |  |  |  |
|                                                                                                                                                                                                                                            |                                                                              |                                                                            |  |  |  |  |  |
|                                                                                                                                                                                                                                            | TITLE SEE SEE SEE SEE                                                        | As Read the Ci                                                             |  |  |  |  |  |
| Proposed number of car parking                                                                                                                                                                                                             |                                                                              |                                                                            |  |  |  |  |  |
| Private Car Parking Spaces 私家                                                                                                                                                                                                              |                                                                              | 30 spaces of 5m x 2.5m                                                     |  |  |  |  |  |
| Motorcycle Parking Spaces 電罩                                                                                                                                                                                                               |                                                                              | Nil<br>Nil                                                                 |  |  |  |  |  |
| Light Goods Vehicle Parking Sp<br>Medium Goods Vehicle Parking                                                                                                                                                                             |                                                                              | Nil                                                                        |  |  |  |  |  |
| Heavy Goods Vehicle Parking S                                                                                                                                                                                                              |                                                                              | Nil                                                                        |  |  |  |  |  |
| Others (Please Specify). 其他(記                                                                                                                                                                                                              |                                                                              | NA                                                                         |  |  |  |  |  |
|                                                                                                                                                                                                                                            |                                                                              |                                                                            |  |  |  |  |  |
| Proposed number of loading/unle                                                                                                                                                                                                            | oading spaces 上落客貨車位的擬                                                       | 議数目                                                                        |  |  |  |  |  |
| Taxi Spaces 的土車位                                                                                                                                                                                                                           |                                                                              | Nil                                                                        |  |  |  |  |  |
| Coach Spaces 旅遊巴車位                                                                                                                                                                                                                         |                                                                              | Nil                                                                        |  |  |  |  |  |
| Light Goods Vehicle Spaces 🕸                                                                                                                                                                                                               | 型貨車車位                                                                        | Nil                                                                        |  |  |  |  |  |
| Medium Goods Vehicle Spaces                                                                                                                                                                                                                | 中型貨車車位                                                                       | Nil                                                                        |  |  |  |  |  |
| Heavy Goods Vehicle Spaces                                                                                                                                                                                                                 |                                                                              | Nil<br>NA                                                                  |  |  |  |  |  |
| Others (Please Specify) 其他(                                                                                                                                                                                                                | 諝列明)<br>·                                                                    | NA                                                                         |  |  |  |  |  |
|                                                                                                                                                                                                                                            |                                                                              |                                                                            |  |  |  |  |  |

| Proposed operating hours 擬議營運時間<br>24 hours from Mondays to Sundays including public holidays |                                                                                       |                                               |                                                                                                                                                                                                                                                                                                         |  |  |  |
|-----------------------------------------------------------------------------------------------|---------------------------------------------------------------------------------------|-----------------------------------------------|---------------------------------------------------------------------------------------------------------------------------------------------------------------------------------------------------------------------------------------------------------------------------------------------------------|--|--|--|
|                                                                                               |                                                                                       |                                               |                                                                                                                                                                                                                                                                                                         |  |  |  |
| Yes g  (d) Any vehicular access to the site/subject building? 是否有軍路通往地盤/ 有關建築物?               |                                                                                       |                                               | □ There is an existing access. (please indicate the street name, where appropriate) 有一條現有車路。(講註明車路名稱(如適用))  Vehicular access leading from Kiu Hung Road □ There is a proposed access. (please illustrate on plan and specify the width) 有一條擬議車路。(請在圖則顯示,並註明車路的闊度)                                       |  |  |  |
|                                                                                               |                                                                                       | No 否                                          |                                                                                                                                                                                                                                                                                                         |  |  |  |
| (c)                                                                                           | (If necessary, please                                                                 | use separate sl<br>sons for not pr            | E 議發展計劃的影響<br>eets to indicate the proposed measures to minimise possible adverse impacts or<br>oviding such measures. 如需要的話,請另頁表示可盡量減少可能出現不良影<br>)                                                                                                                                                     |  |  |  |
| (i)                                                                                           | Does the                                                                              | Yes 是 □                                       | Please provide details 請提供詳衡                                                                                                                                                                                                                                                                            |  |  |  |
|                                                                                               | development proposal involve alteration of existing building?<br>擬議發展計劃是 否包括現有建築物的改動? | No 咨 ⊙N                                       |                                                                                                                                                                                                                                                                                                         |  |  |  |
| (ii)                                                                                          | Does the development proposal involve the operation on the right? 擬議發展是否涉及右列的工程?      | Yes 是                                         | (Please indicate on site plan the boundary of concerned land/pond(s), and particulars of stream diversion, the extent of filling of land/pond(s) and/or excavation of land) (請用地盤平面図顯示召開土地/池場界線、以及河道改道、填塘、填土及、或挖土的網節及/或範閱)  □ Diversion of stream 河道改道 □ Filling of pond 填塘                             |  |  |  |
| (iii)                                                                                         | Would the development proposal cause any adverse impacts? 擬議發展計劃會否造成不良影響?             | Landscape Im<br>Tree Felling<br>Visual Impact | で通       Yes 會       No 不會       No 不會         ly 對供水       Yes 會       No 不會       No 不會         対排水       Yes 會       No 不會       No 不會         対收       Yes 會       No 不會       No 不會         opes 受斜坡影響       Yes 會       No 不會       No 不會         onct 構成景観影響       Yes 會       No 不會       No 不會 |  |  |  |