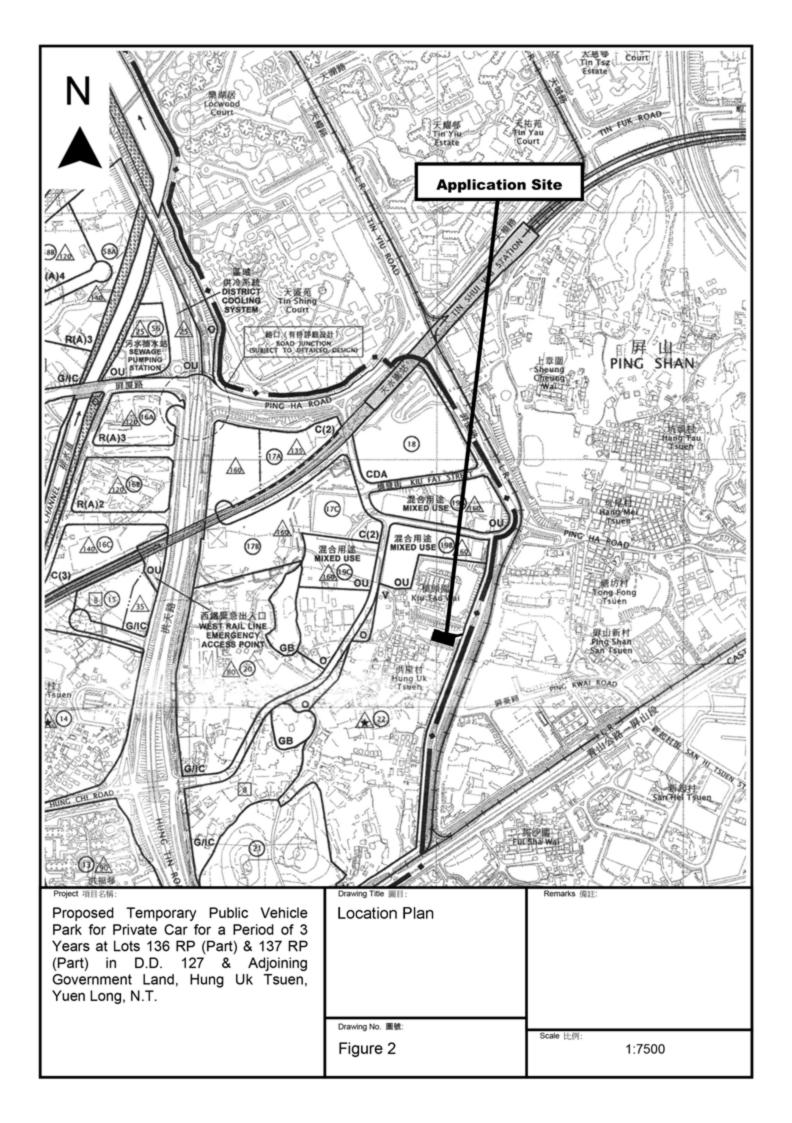

Metro Planning & Development Company Limited (都市規劃及發展顧問有限公司)

| 3.  | Application Site 申請地點                                                                                |                                                                                                       |
|-----|------------------------------------------------------------------------------------------------------|-------------------------------------------------------------------------------------------------------|
| (0) | Full address / location / demarcation district and lot number (if applicable) 詳細地址/地點/丈量約份及地段號碼(如適用) | Lots 136 RP (Part), 137 RP (Part) in D.D. 127 & Adjoining Government Land, Ping Shan, Yuen Long, N.T. |
| (b) | Site area and/or gross floor area involved<br>涉及的地盤面積及/或總樓面面<br>積                                    | ☑Site area 地盤面積 1,220 sq.m 平方米☑About 約 ☐Gross floor area 總機簡面積 NA sq.m 平方米□About 約                    |
| (c) | Area of Government land included<br>(if any)<br>所包括的政府土地面積(倘有)                                       | 90 sq.m 平方米 ☑About 約                                                                                  |