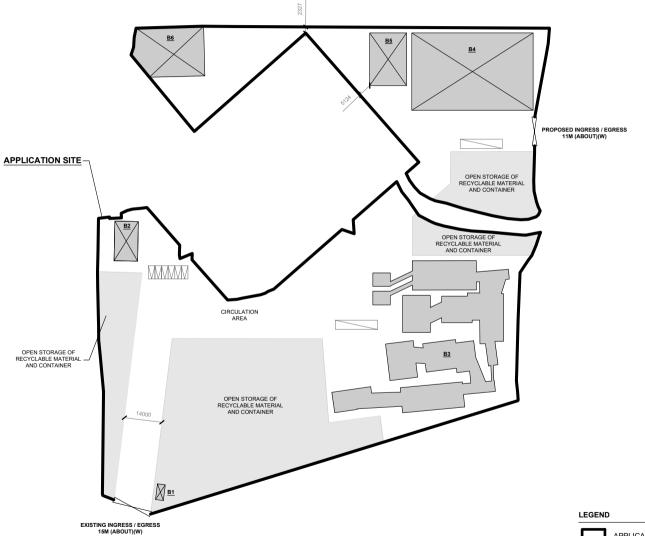

p>2</sup> (ABOUT) **BUILDING HEIGHT** :3 m - 9 m (ABOUT)

NO. OF STOREY :1-2

STRUCTURE USE COVERED AREA GFA **BUILDING HEIGHT** B1 CARETAKER OFFICE 18 m<sup>2</sup> (ABOUT) 18 m<sup>2</sup> (ABOUT) 3 m (ABOUT)(1-STOREY) SITE OFFICE 135 m<sup>2</sup> (ABOUT) 270m2 (ABOUT) 7 m (ABOUT)(2-STOREY) B2 RW\* & STORAGE OF RECYCLE MATERIAL 1,847 m<sup>2</sup> (ABOUT) 9 m (ABOUT)(1-STOREY) В3 1,847 m<sup>2</sup> (ABOUT) RW\* & STORAGE OF RECYCLE MATERIAL 1,356 m2 (ABOUT) 1,356 m<sup>2</sup> (ABOUT) B4 8 m (ABOUT)(1-STOREY) B5 RW\* & STORAGE OF RECYCLE MATERIAL 280 m<sup>2</sup> (ABOUT) 280 m<sup>2</sup> (ABOUT) 8 m (ABOUT)(1-STOREY) STORAGE OF RECYCLE MATERIAL 482 m<sup>2</sup> (ABOUT) 482 m<sup>2</sup> (ABOUT) 8 m (ABOUT)(1-STOREY) R6 TOTAL 4,118 m2 (ABOUT) 4,253 m2 (ABOUT)

\*RW - RURAL WORKSHOP





#### R-RICHES PROPERTY CONSULTANTS LIMITED

NORTH

PROPOSED TEMPORARY RURAL WORKSHOP WITH ANCILLARY FACILITIES FOR A PERIOD OF 3 YEARS

#### SITE LOCATION

VARIOUS LOTS IN D.D. 125 AND ADJOINING GOVERNMENT LAND, HA TSUEN, YUEN LONG, NEW **TERRITORIES** 

1:1500 @ A4

MN 26.9.2022 REVISED BY APPROVED BY DATE

002

DWG. TITLE

LAYOUT PLAN

PLAN 4

DWG NO

# DIMENSION OF L/UL SPACE

NO. OF PRIVATE CAR PARKING SPACE

PARKING AND LOADING/UNLOADING PROVISIONS

NO. OF L/UL SPACE FOR CONTAINER VEHICLE DIMENSION OF L/UL SPACE

: 3.5m (W) X 16m (L)

: 2.5 m (W) X 5 m (L)

APPLICATION SITE

STRUCTURE

STRUCTURE (MACHINE+ STRUCTURE)

PARKING SPACE LOADING/ UNLOADING SPACE

INGRESS / EGRESS



# **Previous S.16 Applications covering the Application Site**

# Approved Applications

| Application No.