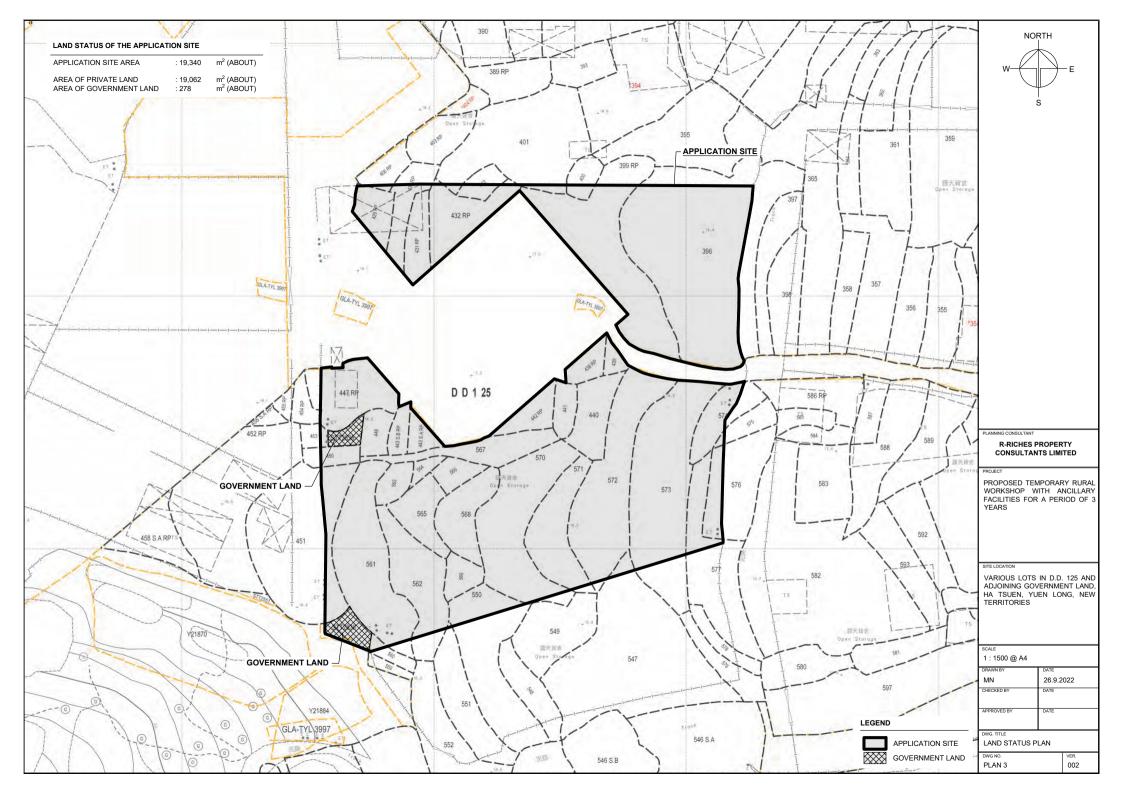

R-riches Property Consultants Limited

| 3.  | Application Site 申請地點                                                                                |                                                                                                                                                                                                                                                                                                                                                                                                                                                                                                                                                     |
|-----|------------------------------------------------------------------------------------------------------|-----------------------------------------------------------------------------------------------------------------------------------------------------------------------------------------------------------------------------------------------------------------------------------------------------------------------------------------------------------------------------------------------------------------------------------------------------------------------------------------------------------------------------------------------------|
| (a) | Full address / location / demarcation district and lot number (if applicable) 詳細地址/地點/丈量約份及地段號碼(如適用) | Lots 396 (Part), 399 RP (Part), 400 (Part), 401 (Part), 402 (Part), 406 RP (Part), 429 RP (Part), 430 RP (Part), 431 RP, 432 RP (Part), 438 RP, 439, 440, 441, 442 RP, 443 S.A RP, 443 S.B RP, 447 RP (Part), 448, 450 (Part), 451 (Part), 453 (Part), 547 (Part), 550 (Part), 551 (Part), 560 (Part), 561 (Part), 562 (Part), 563, 564, 565, 566, 567, 568, 569, 570 (Part), 571 (Part), 572 (Part), 573 (Part), 574 (Part), 575 (Part), 576 (Part) and 577 (Part) in D.D. 125 and Adjoining Government Land, Ha Tsuen, Yuen Long, New Territories |
| (b) | Site area and/or gross floor area involved<br>涉及的地盤面積及/或總樓面面<br>積                                    | ☑Site area 地盤面積 19,741 sq.m 平方米☑About 約 ☑Gross floor area 總樓面面積 4,253 sq.m 平方米☑About 約                                                                                                                                                                                                                                                                                                                                                                                                                                                              |
| (c) | Area of Government land included<br>(if any)<br>所包括的政府土地面積(倘有)                                       | 678sq.m 平方米 ☑About 約                                                                                                                                                                                                                                                                                                                                                                                                                                                                                                                                |

| (d) | Name and number of the related statutory plan(s)<br>有關法定國則的名稱及編號          | Approved Hung Shui Kiu and Ha Tsuen Outline Zo                                                                             | oning Plan : S/HSK/2                                   |
|-----|---------------------------------------------------------------------------|----------------------------------------------------------------------------------------------------------------------------|--------------------------------------------------------|
| (e) | Land use zone(s) involved<br>涉及的土地用途地帶                                    | "OU" annotated "Port Back-up, Storage and Works "OU" annotated "Logistic Facility" Zone and Area Shown as 'Road'           | shop Uses" Zone,                                       |
| (f) | Current use(s)<br>現時用途                                                    | Open Storage  (If there are any Government, institution or community facily plan and specify the use and gross floor area) |                                                        |
| 4.  | "Current I and Owner" of 4                                                | (如有任何政府、機構或社區設施、諸在周則上項示、並訂                                                                                                 |                                                        |
| -   | 1                                                                         | pplication Site 申請地點的「現行土地擁                                                                                                | 有人」<br>——————                                          |
| The | applicant 申請人 - is the sole "current land owner" (pl<br>是唯一的「現行土地擁有人」" (i | ease proceed to Part 6 and attach documentary proof of ov<br>背纖續填寫第 6 部分、並夾附業權證明文件)。                                       | vnership).                                             |
|     |                                                                           | (plance attach doggenerates)                                                                                               |                                                        |
| ·Ø  | is not a "current land owner".<br>並不是「現行土地擁有人」"。                          | •                                                                                                                          |                                                        |
| . 🗆 | The application site is entirely on Go<br>申請地點完全位於政府土地上(請                 | vernment land (please proceed to Part 6).<br>繼續填寫第 6 部分);                                                                  |                                                        |
| 5.  | Statement on Owner's Conse<br>就土地擁有人的同意/通                                 |                                                                                                                            |                                                        |
| (a) | According to the record(s) of application involves a total of             | the Land Registry as at                                                                                                    |                                                        |
| (b) | The applicant 申請人 -                                                       |                                                                                                                            |                                                        |
|     | □ has obtained consent(s) of<br>已取得 名「                                    | "current land owner(s)".<br>現行土地擁有人」"的同意:                                                                                  |                                                        |
|     | Details of consent of "current I                                          | and owner(s)"" obtained 取得「現行土地擁有人」"同                                                                                      | 意的詳情                                                   |
|     | No. of `Current<br>Land Owner(s)'<br>「租行上地球海 Registry wh                  | /address of premises as shown in the record of the Land ere consent(s) has/have been obtained  中華 (DE 取得)                  | e of consent obtained<br>D/MM/YYYY)<br>导同意的日期<br>(月/年) |
| Í   |                                                                           |                                                                                                                            |                                                        |
|     |                                                                           |                                                                                                                            | <del></del>                                            |
|     | (Please use senarate sheets if the sen                                    | ace of any box above is insufficient. 如上列任何方格的空間不                                                                          |                                                        |
|     | (a seeme goo behavior success to the SDE                                  | ice of any box above is insufficient. Till E \$11(4-)bi 万形的空間不                                                             | 定,2022日初期)                                             |