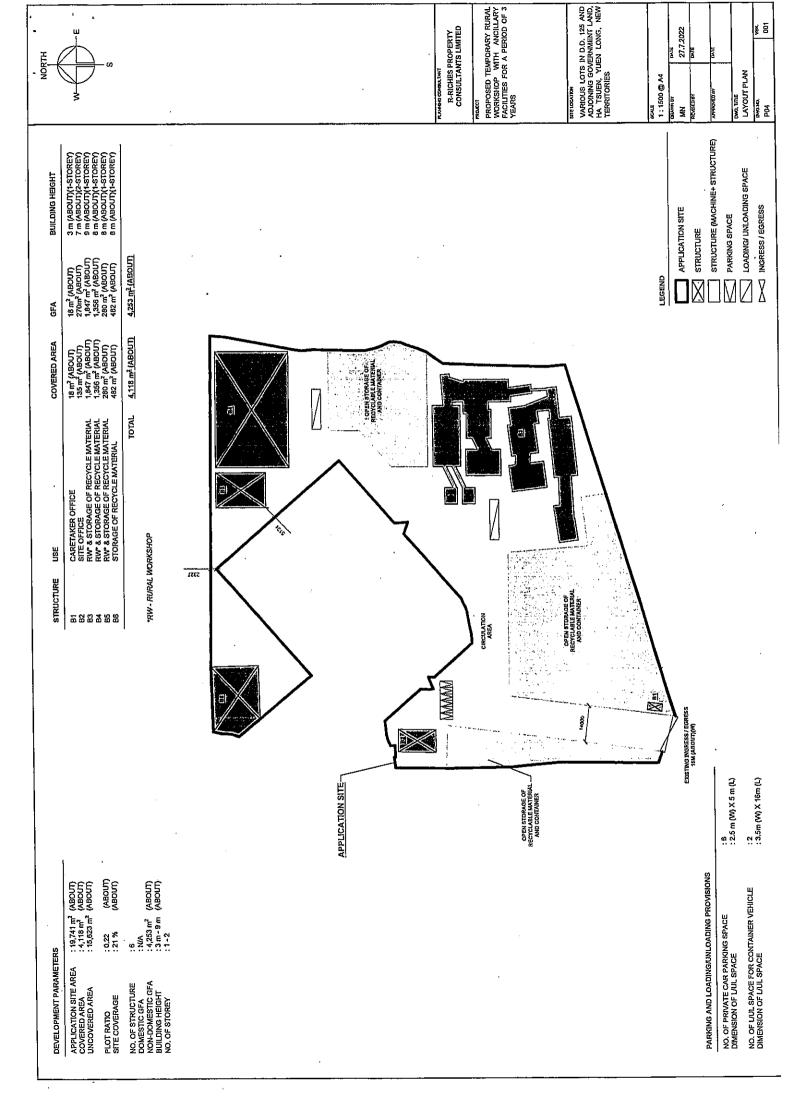

R-riches Property Consultants Limited

| 3.  | Application Site 申請地點                                                                                |                                                                                                                                                                                                                                                                                                                                                                                                                                                                                                                                                     |
|-----|------------------------------------------------------------------------------------------------------|-----------------------------------------------------------------------------------------------------------------------------------------------------------------------------------------------------------------------------------------------------------------------------------------------------------------------------------------------------------------------------------------------------------------------------------------------------------------------------------------------------------------------------------------------------|
| (a) | Full address / location / demarcation district and lot number (if applicable) 詳細地址/地點/丈量約份及地段號碼(如適用) | Lots 396 (Part), 399 RP (Part), 400 (Part), 401 (Part), 402 (Part), 406 RP (Part), 429 RP (Part), 430 RP (Part), 431 RP, 432 RP (Part), 438 RP, 439, 440, 441, 442 RP, 443 S.A RP, 443 S.B RP, 447 RP (Part), 448, 450 (Part), 451 (Part), 453 (Part), 547 (Part), 550 (Part), 551 (Part), 560 (Part), 561 (Part), 562 (Part), 563, 564, 565, 566, 567, 568, 569, 570 (Part), 571 (Part), 572 (Part), 573 (Part), 574 (Part), 575 (Part), 576 (Part) and 577 (Part) in D.D. 125 and Adjoining Government Land, Ha Tsuen, Yuen Long, New Territories |
| (b) | Site area and/or gross floor area involved<br>涉及的地盤面積及/或總樓面面<br>積                                    | ☑Site area 地盤面積 19,741 sq.m 平方米☑About 約 ☑Gross floor area 總樓面面積 4,253 sq.m 平方米☑About 約                                                                                                                                                                                                                                                                                                                                                                                                                                                              |
| (c) | Area of Government land included<br>(if any)<br>所包括的政府土地面積(倘有)                                       | 678sq.m 平方米 ☑About 約                                                                                                                                                                                                                                                                                                                                                                                                                                                                                                                                |