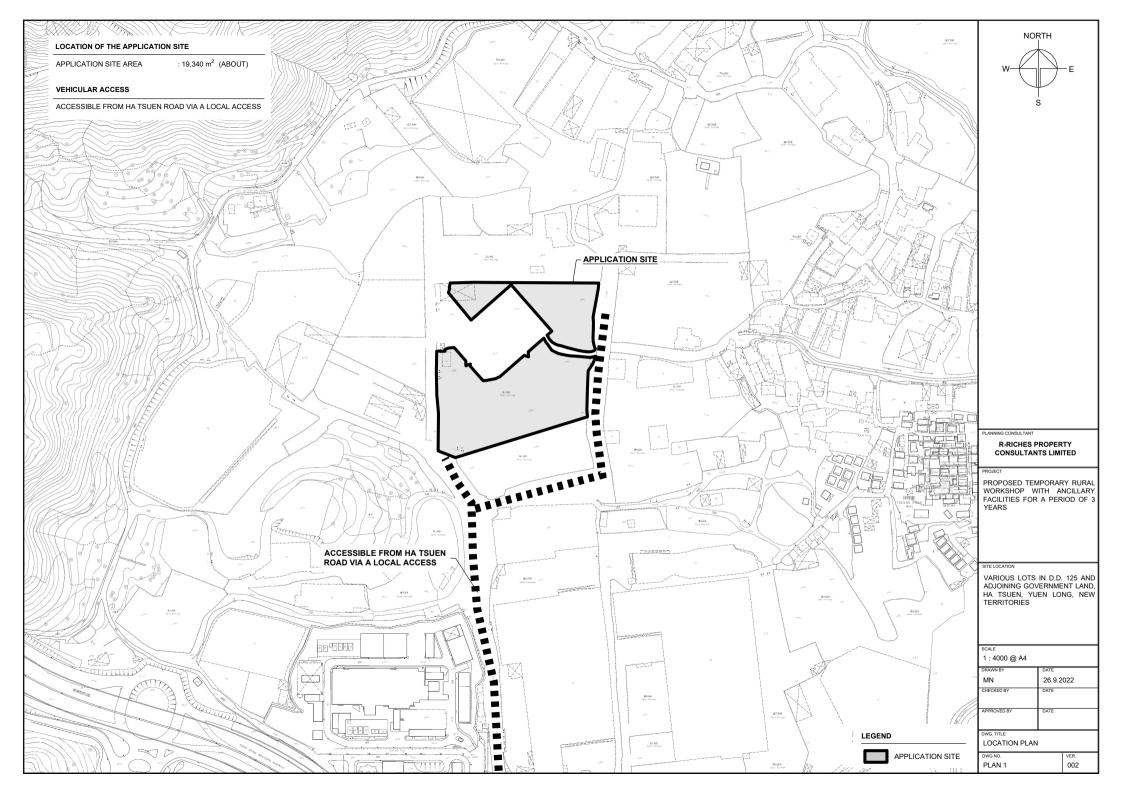

|







#### DEVELOPMENT PARAMETERS

APPLICATION SITE AREA : 19,340 m<sup>2</sup> (ABOUT) COVERED AREA : 4.118 m<sup>2</sup> (ABOUT) : 15,222 m<sup>2</sup> (ABOUT) UNCOVERED AREA

PLOT RATIO : 0.22 (ABOUT) SITE COVERAGE : 21 % (ABOUT)

NO. OF STRUCTURE : 6 DOMESTIC GFA : N/A

NON-DOMESTIC GFA : 4,253 m<sup>2</sup> (ABOUT) **BUILDING HEIGHT** :3 m - 9 m (ABOUT)

NO. OF STOREY :1-2

STRUCTURE USE COVERED AREA GFA **BUILDING HEIGHT** B1 CARETAKER OFFICE 18 m<sup>2</sup> (ABOUT) 18 m<sup>2</sup> (ABOUT) 3 m (ABOUT)(1-STOREY) SITE OFFICE 135 m<sup>2</sup> (ABOUT) 270m2 (ABOUT) 7 m (ABOUT)(2-STOREY) B2 RW\* & STORAGE OF RECYCLE MATERIAL 1,847 m<sup>2</sup> (ABOUT) 9 m (ABOUT)(1-STOREY) В3 1,847 m<sup>2</sup> (ABOUT) RW\* & STORAGE OF RECYCLE MATERIAL 1,356 m2 (ABOUT) 1,356 m<sup>2</sup> (ABOUT) B4