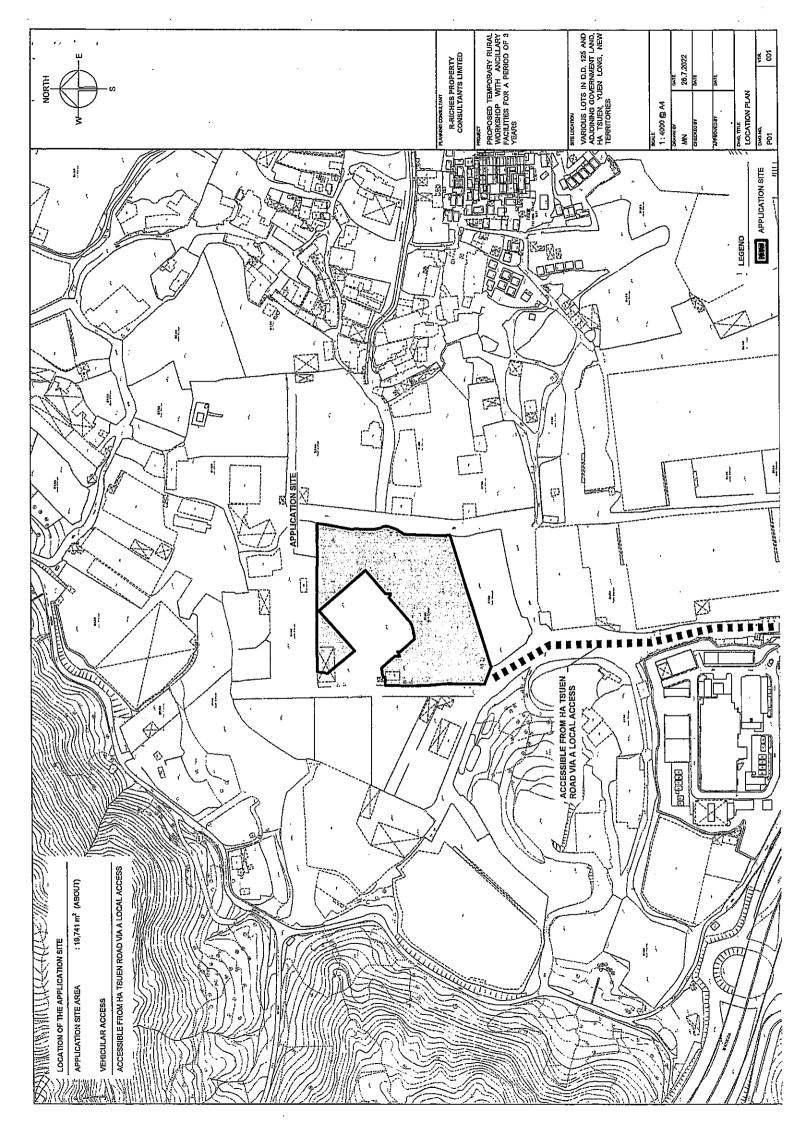

R-riches Property Consultants Limited

| 3.  | Application Site 申請地點                                                                                |                                                                                                                                                                                                                                                                                                                                                                                                                                                                                                                                                     |
|-----|------------------------------------------------------------------------------------------------------|-----------------------------------------------------------------------------------------------------------------------------------------------------------------------------------------------------------------------------------------------------------------------------------------------------------------------------------------------------------------------------------------------------------------------------------------------------------------------------------------------------------------------------------------------------|
| (a) | Full address / location / demarcation district and lot number (if applicable) 詳細地址/地點/丈量約份及地段號碼(如適用) | Lots 396 (Part), 399 RP (Part), 400 (Part), 401 (Part), 402 (Part), 406 RP (Part), 429 RP (Part), 430 RP (Part), 431 RP, 432 RP (Part), 438 RP, 439, 440, 441, 442 RP, 443 S.A RP, 443 S.B RP, 447 RP (Part), 448, 450 (Part), 451 (Part), 453 (Part), 547 (Part), 550 (Part), 551 (Part), 560 (Part), 561 (Part), 562 (Part), 563, 564, 565, 566, 567, 568, 569, 570 (Part), 571 (Part), 572 (Part), 573 (Part), 574 (Part), 575 (Part), 576 (Part) and 577 (Part) in D.D. 125 and Adjoining Government Land, Ha Tsuen, Yuen Long, New Territories |
| (b) | Site area and/or gross floor area involved<br>涉及的地盤面積及/或總樓面面<br>積                                    | ☑Site area 地盤面積 19,741 sq.m 平方米☑About 約 ☑Gross floor area 總樓面面積 4,253 sq.m 平方米☑About 約                                                                                                                                                                                                                                                                                                                                                                                                                                                              |
| (c) | Area of Government land included<br>(if any)<br>所包括的政府土地面積(倘有)                                       | 678sq.m 平方米 ☑About 約                                                                                                                                                                                                                                                                                                                                                                                                                                                                                                                                |