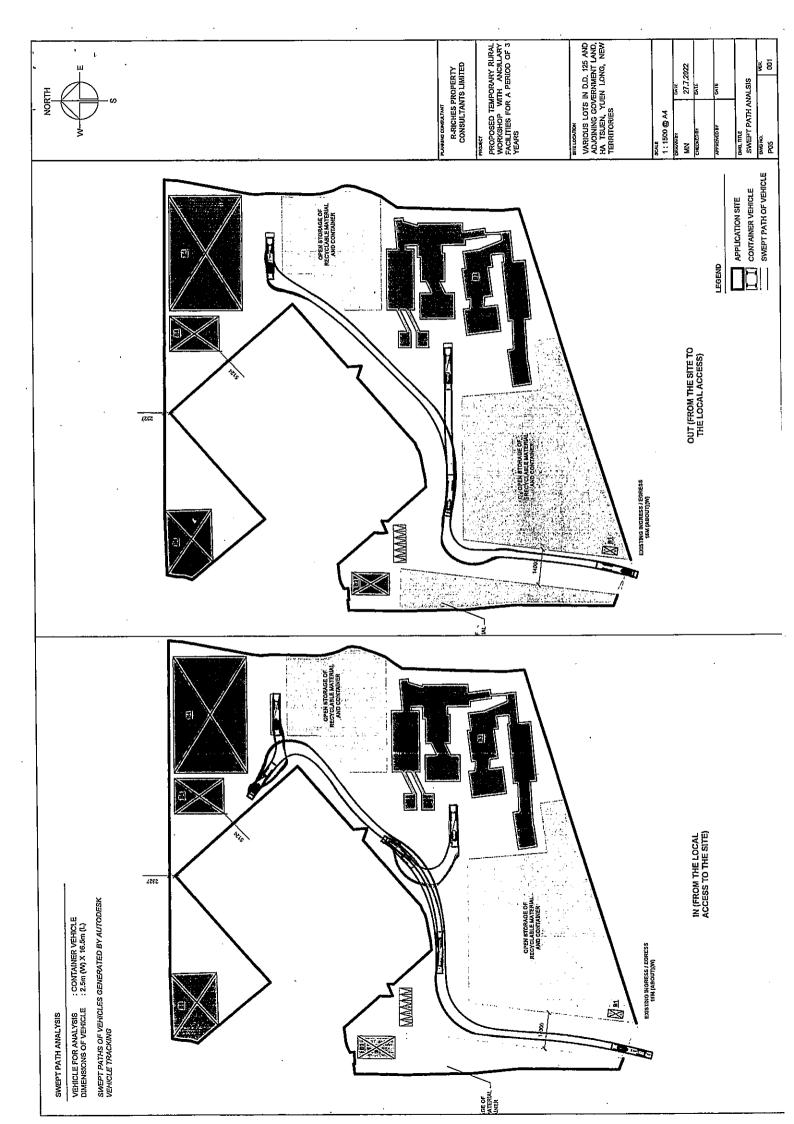

|                                                                                                                |               |                   |            |                                          |

(iii) In view of the above, the parking and L/UL provisions are adequate for the site operation and adverse traffic impact to the surrounding road network should not be anticipated.















Our Ref. : DD125 Lot 396 & VL Your Ref. : TPB/A/HSK/407 顧問有限公司 **盈卓物業** 

The Secretary
Town Planning Board
15/F, North Point Government office
333 Java Road
North Point, Hong Kong

By Email

25 October 2022

Dear Sir,

## 1<sup>st</sup> Further Information

Proposed Temporary Rural Workshop with Ancillary Facilities for a Period of 3 Years in "Other Specified Uses" annotated "Logistics Facility", "Other Specified Uses" annotated "Port Back-up, Storage and Workshop Uses" Zones and Area Shown as 'Road', Various Lots in D.D. 125 and Adjoining Government Land, Ha Tsuen, Yuen Long, New Territories

(S.16 Planning Application No. A/HSK/407)

We are writing to submit further information to provide clarifications for the subject application (**Appendix I**). Your kind attention to the matter