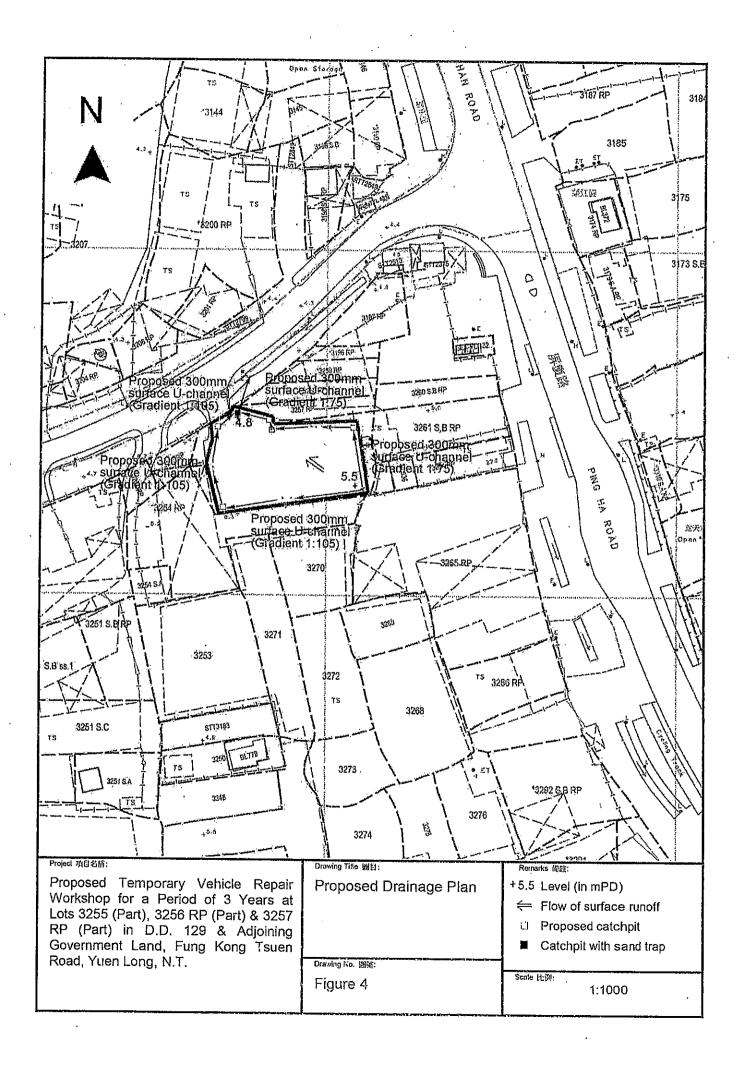

2. Name of Authorised Agent (if applicable) 獲授權代理人姓名/名稱(如適用)

(□Mr. 先生 /□Mrs. 夫人 /□Miss 小姐 /□Ms. 女士 /□Company 公司 /□Organisation 機構 )

Metro Planning & Development Company Limited (都市規劃及發展顧問有限公司)

| 3,  | Application Site 申請地點                                                                                |                                                                                                                                  |
|-----|------------------------------------------------------------------------------------------------------|----------------------------------------------------------------------------------------------------------------------------------|
| (a) | Full address / location / demarcation district and lot number (if applicable) 詳細地址/地點/丈量約份及地段號碼(如適用) | Lots 3255 (Part), 3256 RP (Part) & 3257 RP (Part) in D.D. 129 & Adjoining Government Land, Fung Kong Tsuen Road, Yuen Long, N.T. |
| (b) | Site area and/or gross floor area involved<br>涉及的地盤面積及/或總樓面面<br>積                                    | ☑Site area 地盤面積 1,160 sq.m 平方米☑About 約 Not more than ☑Gross floor area 總樓面面積 460 sq.m 平方米□About 約                                |
| (c) | Area of Government land included (if any)<br>所包括的政府土地面積(倘有)                                          | 1.2 sq.m 平方米 ☑About 約                                                                                                            |