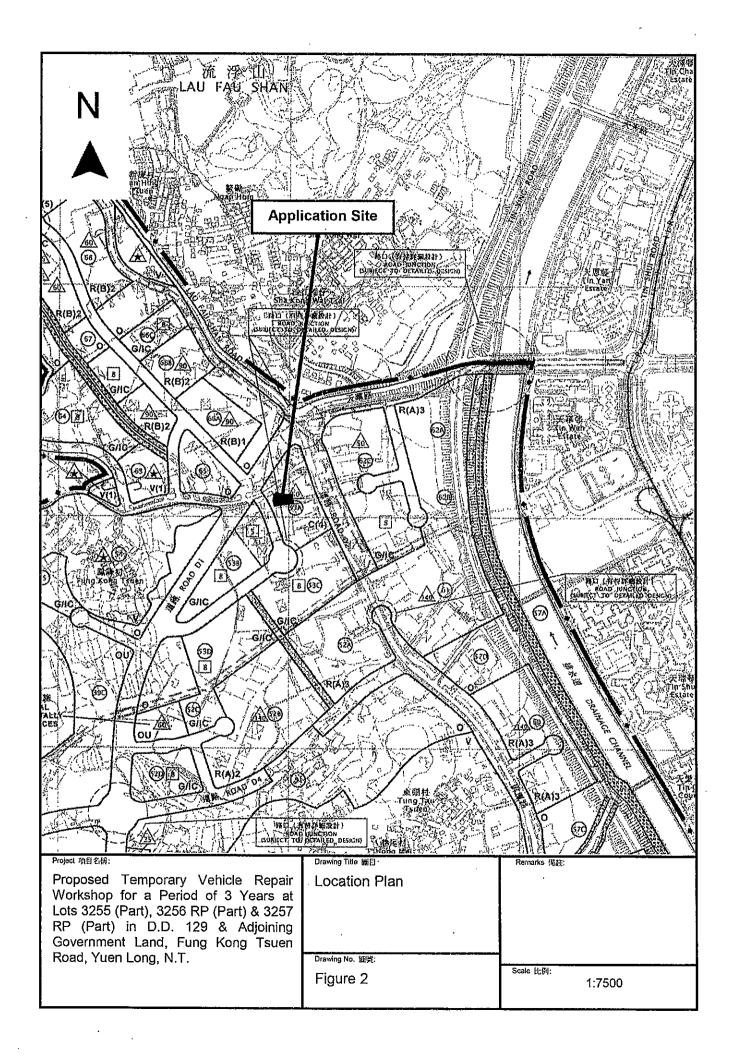

2. Name of Authorised Agent (if applicable) 獲授權代理人姓名/名稱(如適用)

(□Mr. 先生 /□Mrs. 夫人 /□Miss 小姐 /□Ms. 女士 /□Company 公司 /□Organisation 機構 )

Metro Planning & Development Company Limited (都市規劃及發展顧問有限公司)

| 3,  | Application Site 申請地點                                                                                |                                                                                                                                  |
|-----|------------------------------------------------------------------------------------------------------|----------------------------------------------------------------------------------------------------------------------------------|
| (a) | Full address / location / demarcation district and lot number (if applicable) 詳細地址/地點/丈量約份及地段號碼(如適用) | Lots 3255 (Part), 3256 RP (Part) & 3257 RP (Part) in D.D. 129 & Adjoining Government Land, Fung Kong Tsuen Road, Yuen Long, N.T. |
| (b) | Site area and/or gross floor area involved<br>涉及的地盤面積及/或總樓面面<br>積                                    | ☑Site area 地盤面積 1,160 sq.m 平方米☑About 約 Not more than ☑Gross floor area 總樓面面積 460 sq.m 平方米□About 約                                |
| (c) | Area of Government land included (if any)<br>所包括的政府土地面積(倘有)                                          | 1.2 sq.m 平方米 ☑About 約                                                                                                            |