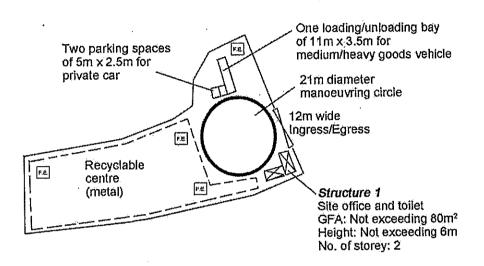

| 6. Type(s) of Application                                       | ı 申請類別                                                                |                                                                                                              |
|-----------------------------------------------------------------|-----------------------------------------------------------------------|--------------------------------------------------------------------------------------------------------------|
| 位於鄉郊地區土地上及                                                      | /或建築物內進行為期不超過                                                         | ng Not Exceeding 3 Years in Rural Areas<br>五三年的臨時用途/發展<br>opment in Rural Areas, please proceed to Part (B)) |
| (如屬位於鄉郊地區臨時用                                                    | 途/發展的規劃許可續期,請項                                                        | [寫(B)部分)                                                                                                     |
| •                                                               | Temporary Recyclable Cent                                             | re (Metal) for a Period of 3 Years                                                                           |
| (a) Proposed<br>use(s)/development<br>擬識用途/發展                   |                                                                       |                                                                                                              |
|                                                                 | (Please illustrate the details of the p                               | proposal on a layout plan) (請用平面圖說明擬說詳情)                                                                     |
| (b) Effective period of permission applied for 申請的許可有效期         | ☑ year(s) 年<br>□ month(s) 個月                                          |                                                                                                              |
| (c) Development Schedule 發展網                                    |                                                                       |                                                                                                              |
| •                                                               |                                                                       |                                                                                                              |
| Proposed uncovered land area                                    |                                                                       | 40                                                                                                           |
| Proposed covered land area 接                                    |                                                                       | i sq.iii 🗆 🛪 💮                                                                                               |
| · · · · · · · · · · · · · · · · · · ·                           | s/structures 擬議建築物/構築物                                                | 7数日                                                                                                          |
| Proposed domestic floor area                                    | 擬議住用樓面面積                                                              | NAsq.m ☑About 約                                                                                              |
| Proposed non-domestic floor                                     | area 擬議非住用樓面面積                                                        | Not more than 80sq.m □About 約                                                                                |
| Proposed gross floor area 擬語                                    | <b>義總樓面面積</b>                                                         | Not more than 80sq.m □About 約                                                                                |
|                                                                 | e separate sheets if the space belo<br>let (Not exceeding 6m, 2 store | es (if applicable) 建築物/構築物的擬議高度及不同樓層<br>ow is insufficient) (如以下空間不足,請另頁說明)<br>gys)                          |
|                                                                 |                                                                       | (1, 169) 1440                                                                                                |
| Proposed number of car parking                                  | spaces by types 不同種類停車位                                               |                                                                                                              |
| Private Car Parking Spaces 私家                                   |                                                                       | 2 spaces of 5m x 2.5m                                                                                        |
| Motorcycle Parking Spaces 電單                                    |                                                                       | Nil<br>Nil                                                                                                   |
| Light Goods Vehicle Parking Spa<br>Medium Goods Vehicle Parking |                                                                       | Nil                                                                                                          |
| Heavy Goods Vehicle Parking Sp                                  |                                                                       | Nil                                                                                                          |
| Others (Please Specify) 其他 (記                                   |                                                                       | NA                                                                                                           |
| •                                                               |                                                                       |                                                                                                              |
| Proposed number of loading/unlo                                 | pading spaces 上落客貨車位的携                                                | 議毀目                                                                                                          |
| Taxi Spaces 的士車位                                                |                                                                       | Nil                                                                                                          |
| Coach Spaces 旅遊巴車位                                              |                                                                       | Nil                                                                                                          |
| Light Goods Vehicle Spaces 輕                                    | 型貨車車位                                                                 | Nil                                                                                                          |
| Medium Goods Vehicle Spaces                                     | 中型貨車車位                                                                | 1 space of 11m x 3.5m (MGV & HGV)                                                                            |
| Heavy Goods Vehicle Spaces 重                                    |                                                                       | Nil                                                                                                          |
| Others (Please Specify) 其他 (記                                   | 清列明)                                                                  | NA                                                                                                           |
| İ                                                               | •                                                                     |                                                                                                              |