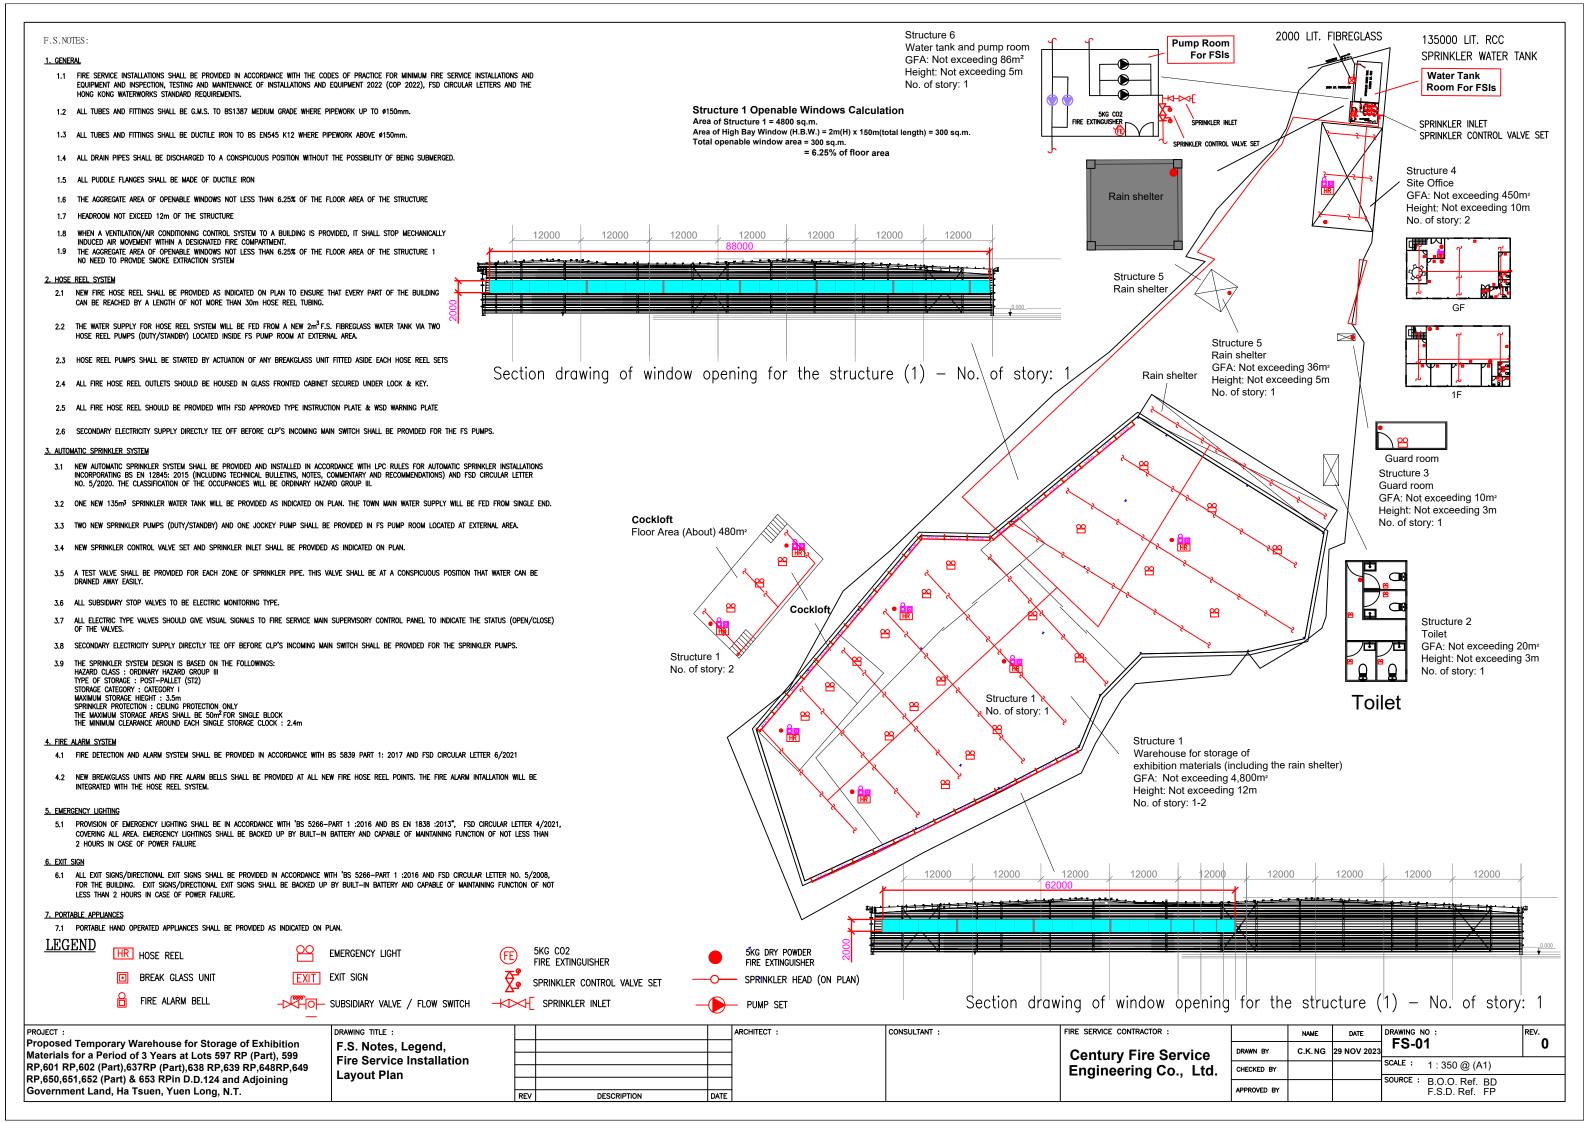

# 1. Name of Applicant 申請人姓名/名稱

Application Site 申讚地點

(□Mr. 先生 /□Mrs. 夫人 /□Miss 小姐 /□Ms. 女士 /☑ Company 公司 /□ Organisation 機構 )

Easy Growth Development (HK) Company Limited (時進發展(香港)有限公司)

2. Name of Authorised Agent (if applicable) 獲授權代理人姓名/名稱(如適用)

(□Mr. 先生 /□Mrs. 夫人 /□Miss 小姐 /□Ms. 女士 /□Company 公母 /□Organisation 機構 )

Metro Planning & Development Company Limited (都市規劃及發展顧問有限公司)

| £   | ,                                                                                                    |                                                                                                                                                                                                    |
|-----|------------------------------------------------------------------------------------------------------|----------------------------------------------------------------------------------------------------------------------------------------------------------------------------------------------------|
| (a) | Full address / location / demarcation district and lot number (if applicable) 詳細地址/地點/文量約份及地段號碼(如週用) | Lots 597 RP (Part), 599 RP, 601 RP, 602 (Part), 637 RP (Part), 638 RP, 639 RP, 648 RP, 649 RP, 650, 651, 652 (Part) and 653 RP in D.D.124 and adjoining Government Land, Ha Tsuen, Yuen Long, N.T. |
| (b) | Site area and/or gross floor area involved<br>涉及的地盤面積及/較總樓面面<br>積                                    | ☑Site area 地盤面積 6,000 sq.m 平方米☑About 约 Not more than ☑Gross floor area 總機面面積 4,922 sq.m 平方米□About 约                                                                                                |
| (c) | Area of Government land included (if any) 斯包括的政府土地前積(倘有)                                             | 140 sq.m 平方米 ØAbout 约                                                                                                                                                                              |