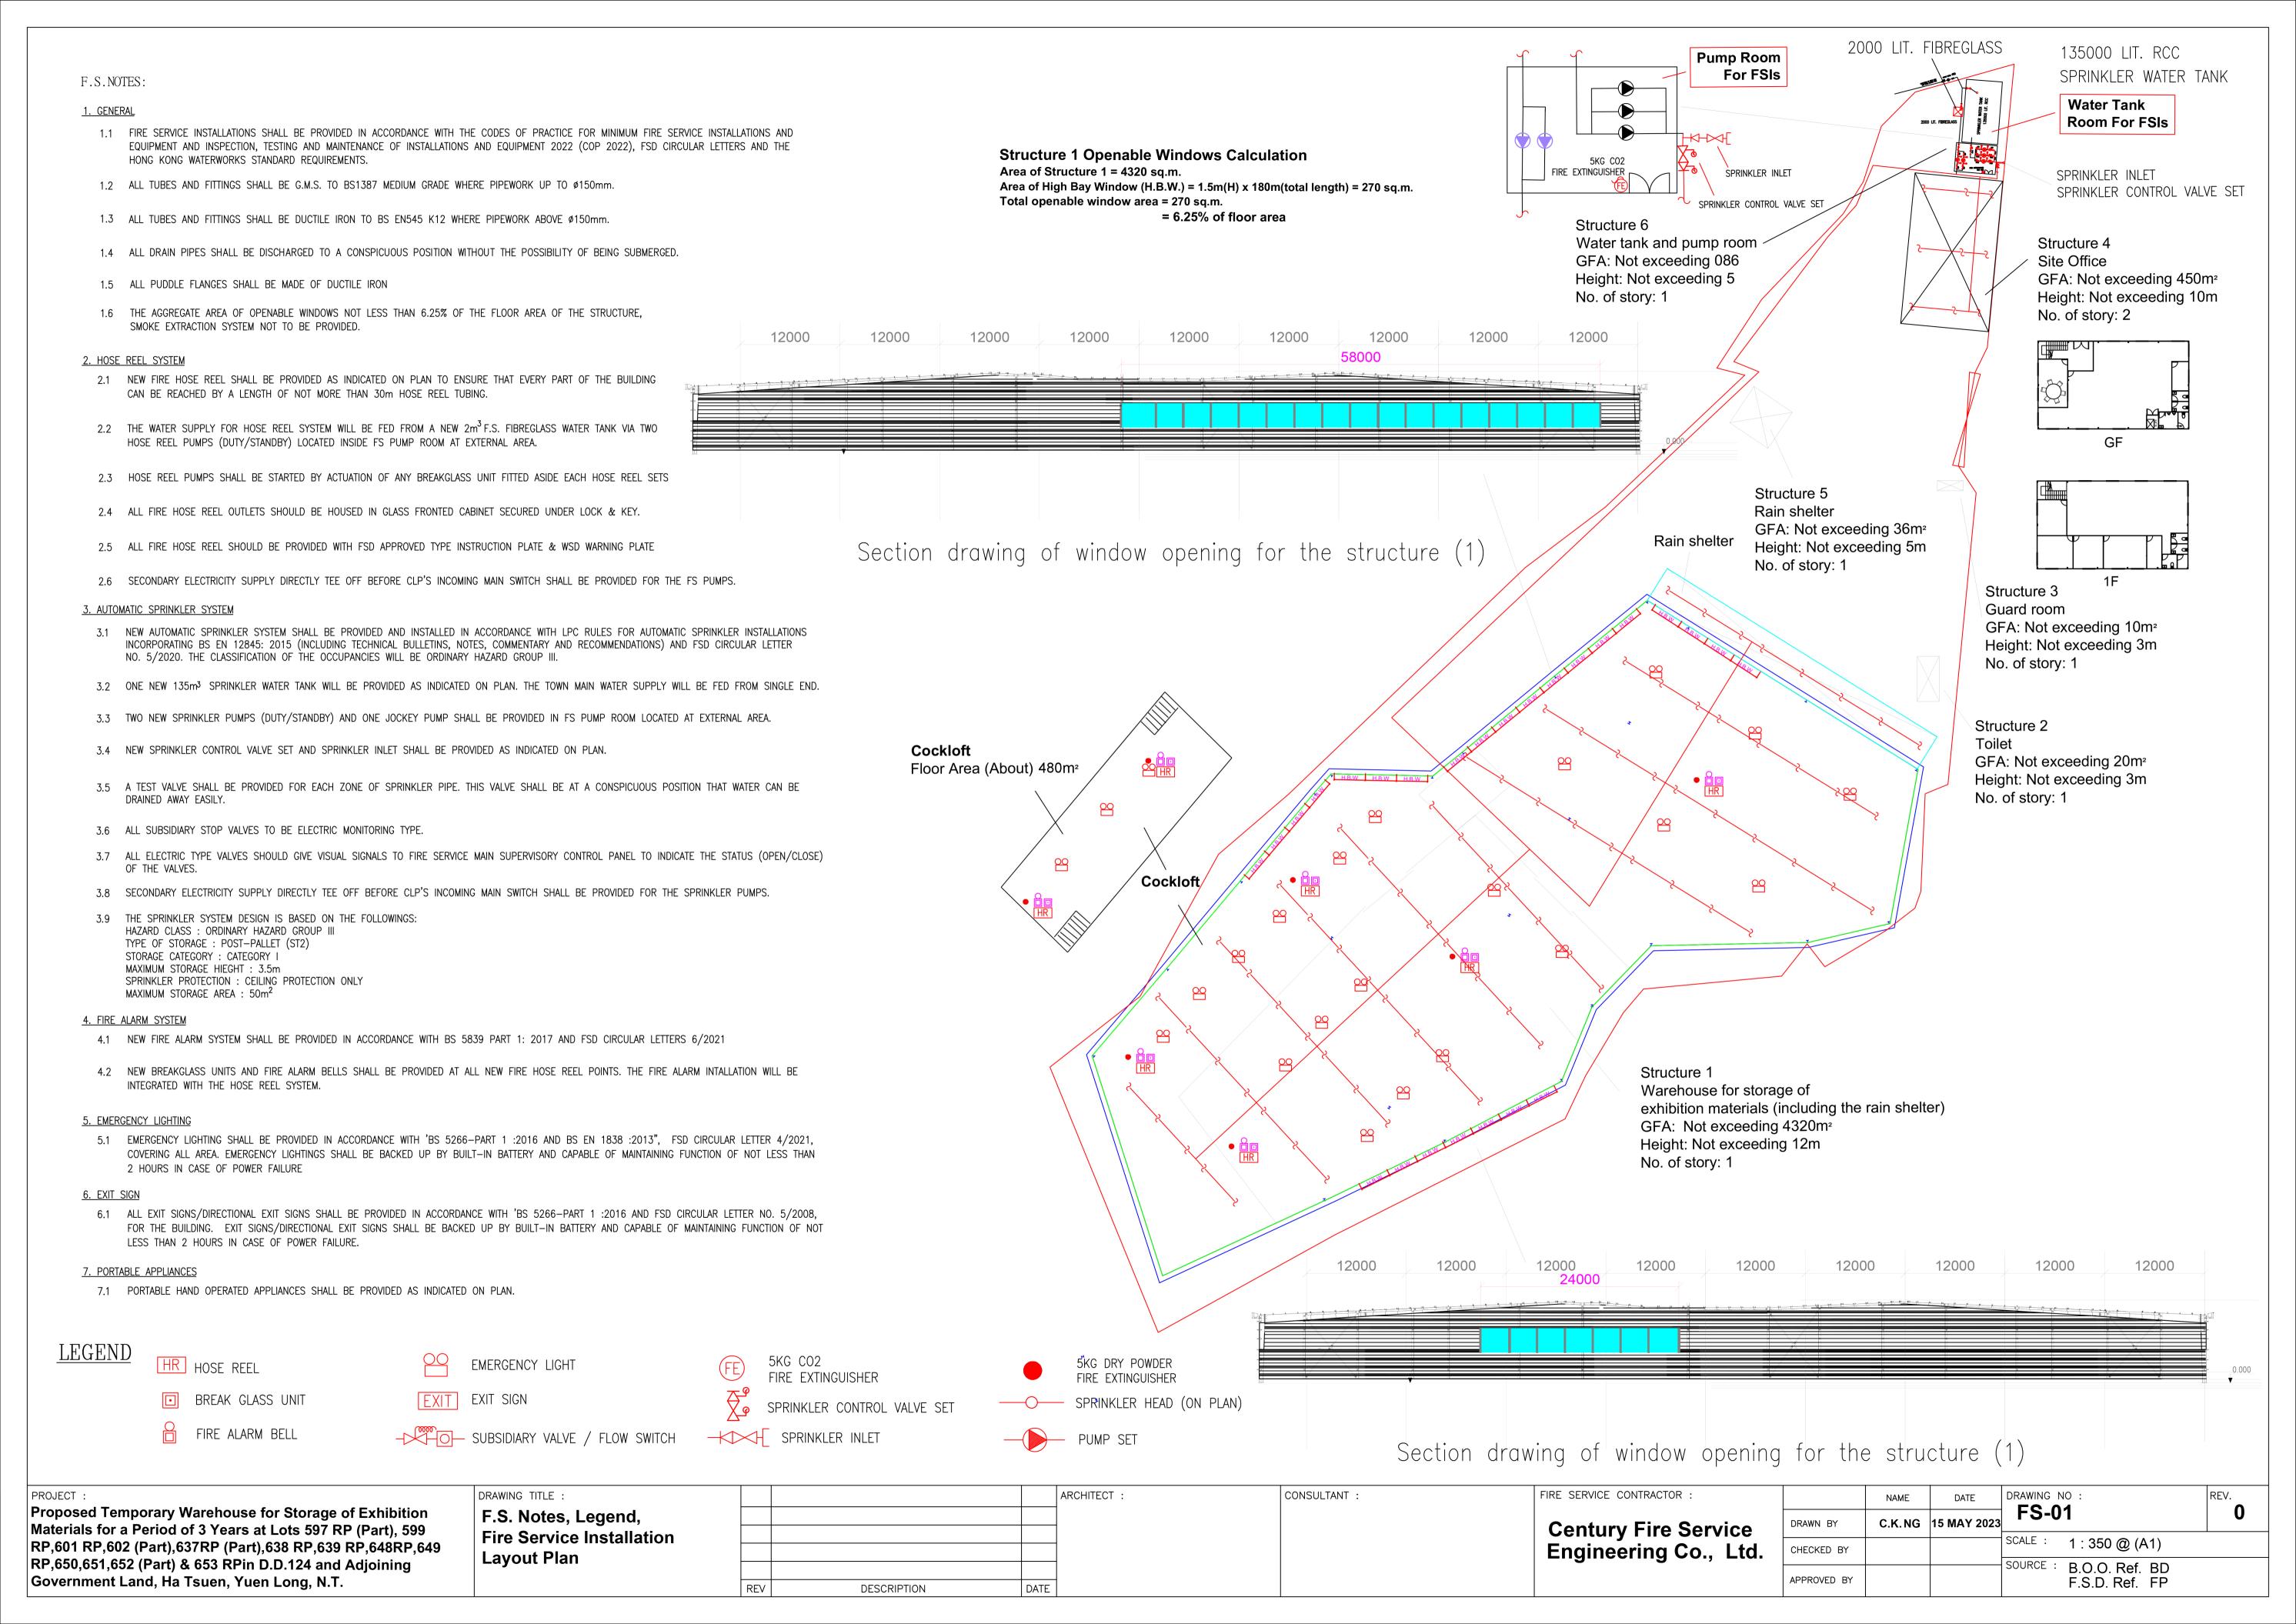

# 1. Name of Applicant 申請人姓名/名稱

Application Site 申讚地點

(□Mr. 先生 /□Mrs. 夫人 /□Miss 小姐 /□Ms. 女士 /☑ Company 公司 /□ Organisation 機構 )

Easy Growth Development (HK) Company Limited (時進發展(香港)有限公司)

2. Name of Authorised Agent (if applicable) 獲授權代理人姓名/名稱(如適用)

(□Mr. 先生 /□Mrs. 夫人 /□Miss 小姐 /□Ms. 女士 /□Company 公母 /□Organisation 機構 )

Metro Planning & Development Company Limited (都市規劃及發展顧問有限公司)

| £   | ,                                                                                                    |                                                                                                                                                                                                    |
|-----|------------------------------------------------------------------------------------------------------|----------------------------------------------------------------------------------------------------------------------------------------------------------------------------------------------------|
| (a) | Full address / location / demarcation district and lot number (if applicable) 詳細地址/地點/文量約份及地段號碼(如週用) | Lots 597 RP (Part), 599 RP, 601 RP, 602 (Part), 637 RP (Part), 638 RP, 639 RP, 648 RP, 649 RP, 650, 651, 652 (Part) and 653 RP in D.D.124 and adjoining Government Land, Ha Tsuen, Yuen Long, N.T. |
| (b) | Site area and/or gross floor area involved<br>涉及的地盤面積及/較總樓面面<br>積                                    | ☑Site area 地盤面積 6,000 sq.m 平方米☑About 约 Not more than ☑Gross floor area 總機面面積 4,922 sq.m 平方米□About 约                                                                                                |
| (c) | Area of Government land included (if any) 斯包括的政府土地前積(倘有)                                             | 140 sq.m 平方米 ØAbout 约                                                                                                                                                                              |