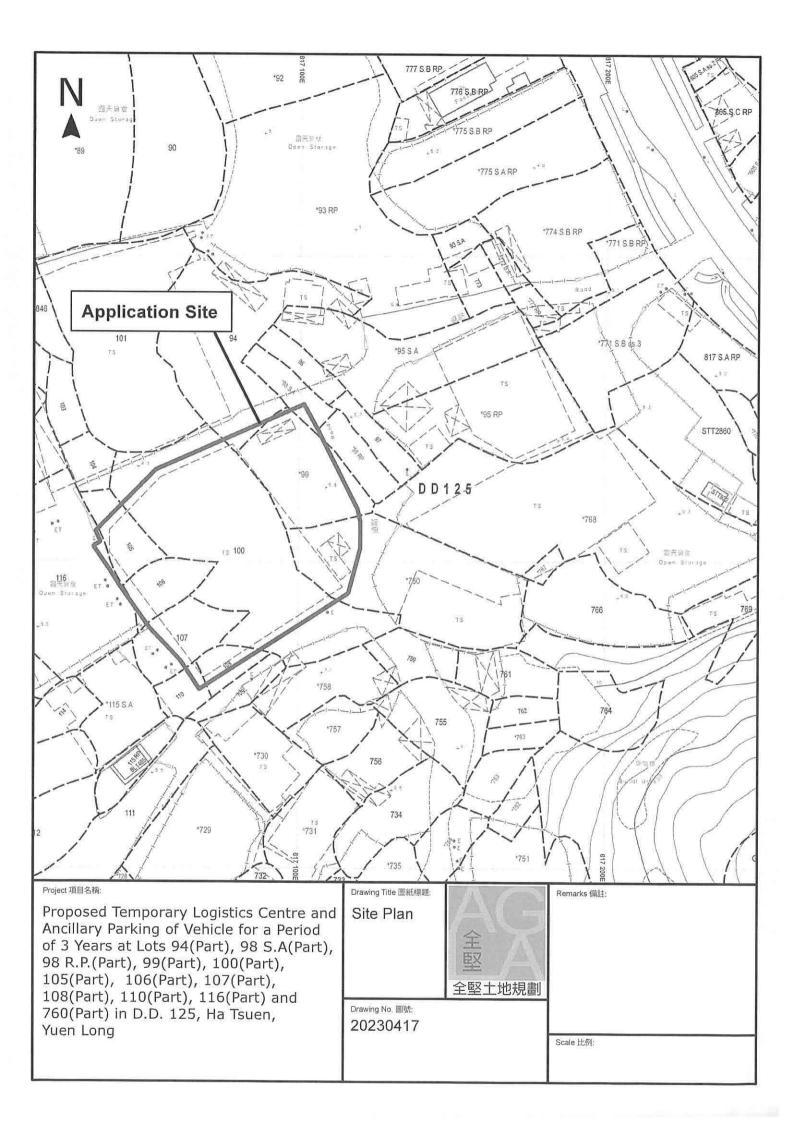

#### Name of Authorised Agent (if applicable) 獲授權代理人姓名/名稱(如適用) 2.

(□Mr. 先生/□Mrs. 夫人/□Miss 小姐/□Ms. 女士/又Company公司/□Organisation 機構)

全堅土地行政師行(香港)有限公司 ALLGAIN LAND ADMINISTRATORS(HONG KONG) LIMITED

| 3.  | Application Site 申請地點                                                                                             |                                                                                                                                                     |
|-----|-------------------------------------------------------------------------------------------------------------------|-----------------------------------------------------------------------------------------------------------------------------------------------------|
| (a) | Full address / location /<br>demarcation district and lot<br>number (if applicable)<br>詳細地址/地點/丈量約份及<br>地段號碼(如適用) | 元朗厦村丈量約份第125約地段第94號(部分)、第98號A分段(部分)、<br>第98號餘段(部分)、第99號(部分)、第100號(部分)、第105號(部分)、<br>第106號(部分)、第107號(部分)、第108號(部分)、第110號(部分)、<br>第116號(部分)及第760號(部分) |
| (b) | Site area and/or gross floor area involved 涉及的地盤面積及/或總樓面面積                                                        | ♥Site area 地盤面積    4,990    sq.m 平方米♥About 約<br>♥Gross floor area 總樓面面積   3,660   sq.m 平方米♥About 約                                                  |
| (c) | Area of Government land included<br>(if any)<br>所包括的政府土地面積(倘有)                                                    | N/A sq.m 平方米 □About 約                                                                                                                               |

## Gist of Application 申請摘要

(Please provide details in both English and Chinese <u>as far as possible</u>. This part will be circulated to relevant consultees, uploaded to the Town Planning Board's Website for browsing and free downloading by the public and available at the Planning Enquiry Counters of the Planning Department for general information.) (請盡量以英文及中文填寫。此部分將會發送予相關諮詢人士、上載至城市規劃委員會網頁供公眾免費瀏覽及下載及於規劃署規劃資料查詢處供一般參閱。)

| 下戰及於稅動者稅                               | 劃資料查詢處供一般參閱。)                                                                                                                                                                                                                                                                                                                        |
|----------------------------------------|--------------------------------------------------------------------------------------------------------------------------------------------------------------------------------------------------------------------------------------------------------------------------------------------------------------------------------------|
| Application No.<br>申請編號                | (For Official Use Only) (請勿填寫此欄)                                                                                                                                                                                                                                                                                                     |
| Location/address<br>位置/地址              | 元朗厦村丈量約份第125約地段第94號(部分)、第98號A分段(部分)、第98號餘段(部分)、<br>第99號(部分)、第100號(部分)、第105號(部分)、第106號(部分)、第107號(部分)、<br>第108號(部分)、第110號(部分)、第116號(部分)及第760號(部分)<br>Lots 94(Part), 98 S.A(Part),98 R.P.(Part), 99(Part), 100(Part), 105(Part), 106(Part),<br>107(Part),108(Part), 110(Part), 116(Part) and 760(Part) in D.D. 125, Ha Tsuen, Yuen Long |
| Site area<br>地盤面積                      | 4,990 sq. m 平方米 ✔About 約<br>(includes Government land of 包括政府土地 sq. m 平方米 □ About 約)                                                                                                                                                                                                                                                 |
| Plan<br>圖則                             | 洪水橋及廈村分區計劃大綱編號 S/HSK/2<br>Hung Shui Kiu and Ha Tsuen Outline Zoning Plan No.S/HSK/2                                                                                                                                                                                                                                                  |
| Zoning<br>地帶                           | 「住宅(甲類)2」、「住宅(甲類)3」及「道路」<br>"Residential (Group A) 2", "Residential (Group A) 3" and "Road"                                                                                                                                                                                                                                          |
| Type of<br>Application<br>申請類別         | <ul> <li>✓ Temporary Use/Development in Rural Areas for a Period of 位於鄉郊地區的臨時用途/發展為期</li> <li>✓ Year(s) 年 □ Month(s) 月</li> </ul>                                                                                                                                                                                                    |
|                                        | <ul> <li>Renewal of Planning Approval for Temporary Use/Development in Rural<br/>Areas for a Period of<br/>位於鄉郊地區臨時用途/發展的規劃許可續期為期</li> </ul>                                                                                                                                                                                         |
|                                        | □ Year(s) 年 □ Month(s) 月                                                                                                                                                                                                                                                                                                             |
| Applied use/<br>development<br>申請用途/發展 | 臨時物流中心及附屬停車場<br>Temporary Logistics Centre and Ancillary Parking of Vehicle                                                                                                                                                                                                                                                          |