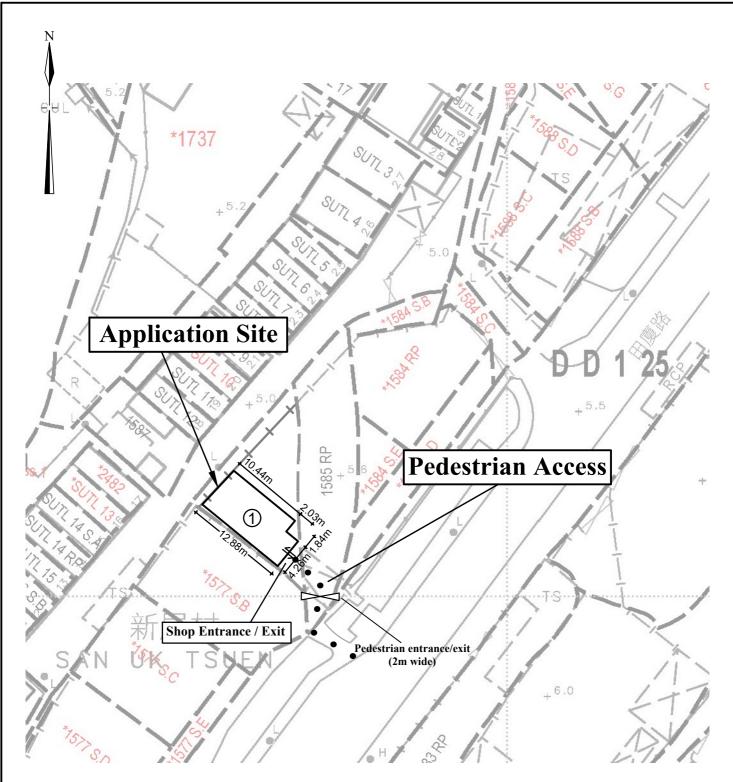

| 6. Type(s) of Application                                                                                                                                                                                                                                                       | n 申請類別                                                 |                                           |  |  |  |
|---------------------------------------------------------------------------------------------------------------------------------------------------------------------------------------------------------------------------------------------------------------------------------|--------------------------------------------------------|-------------------------------------------|--|--|--|
| (A) Temporary Use/Development of Land and/or Building Not Exceeding 3 Years in Rural Areas<br>位於鄉郊地區土地上及/或建築物內進行為期不超過三年的臨時用途/發展<br>(For Renewal of Permission for Temporary Use or Development in Rural Areas, please proceed to Part (B))<br>(如屬位於鄉郊地區臨時用途/發展的規劃許可續期,請填寫(B)部分) |                                                        |                                           |  |  |  |
| (a) Proposed<br>use(s)/development<br>擬議用途/發展                                                                                                                                                                                                                                   | Proposed Temporary Sho<br>Office                       | pp and Services (Tea Shop) with Ancillary |  |  |  |
|                                                                                                                                                                                                                                                                                 | (Please illustrate the details of the pro              | pposal on a layout plan) (請用平面圖說明擬議詳情)    |  |  |  |
| (b) Effective period of permission applied for 申請的許可有效期                                                                                                                                                                                                                         | ☑ year(s) 年<br>□ month(s) 個月                           |                                           |  |  |  |
| (c) <u>Development Schedule 發展</u> 終                                                                                                                                                                                                                                            | L<br>刑節表                                               |                                           |  |  |  |
| Proposed uncovered land area 接                                                                                                                                                                                                                                                  | 擬議露天土地面積                                               | 0 sq.m ☑About 約<br>74 sq.m ☑About 約       |  |  |  |
| Proposed number of buildings                                                                                                                                                                                                                                                    | s/structures 擬議建築物/構築物數                                | 效目1                                       |  |  |  |
| Proposed domestic floor area                                                                                                                                                                                                                                                    | 擬議住用樓面面積                                               | 0sq.m □About 約                            |  |  |  |
| Proposed non-domestic floor                                                                                                                                                                                                                                                     | area 擬議非住用櫻面面積                                         | 148 sq.m ☑About 約                         |  |  |  |
| Proposed gross floor area 擬詞                                                                                                                                                                                                                                                    | <b>後總樓面面積</b>                                          | 148sq.m ☑About 約                          |  |  |  |
| Proposed height and use(s) of different floors of buildings/structures (if applicable) 建築物/構築物的擬議高度及不同樓層的擬議用途 (如適用) (Please use separate sheets if the space below is insufficient) (如以下空間不足,請另頁說明) Please refer to Appendix 1                                                  |                                                        |                                           |  |  |  |
| Proposed number of car parking s                                                                                                                                                                                                                                                | spaces by types 不同種類停車位的                               | J擬議數目                                     |  |  |  |
| Private Car Parking Spaces 私家<br>Motorcycle Parking Spaces 電單<br>Light Goods Vehicle Parking Spa<br>Medium Goods Vehicle Parking Spa<br>Heavy Goods Vehicle Parking Space<br>Others (Please Specify) 其他 (記述)                                                                    | 車車位<br>aces 輕型貨車泊車位<br>Spaces 中型貨車泊車位<br>paces 重型貨車泊車位 |                                           |  |  |  |
| Proposed number of loading/unlo                                                                                                                                                                                                                                                 | ading spaces 上落客貨車位的擬議                                 |                                           |  |  |  |
| Taxi Spaces 的士車位<br>Coach Spaces 旅遊巴車位                                                                                                                                                                                                                                          |                                                        |                                           |  |  |  |
| Light Goods Vehicle Spaces 輕勁<br>Medium Goods Vehicle Spaces 即<br>Heavy Goods Vehicle Spaces 重<br>Others (Please Specify) 其他 (詞                                                                                                                                                 | 中型貨車車位<br>型貨車車位                                        |                                           |  |  |  |