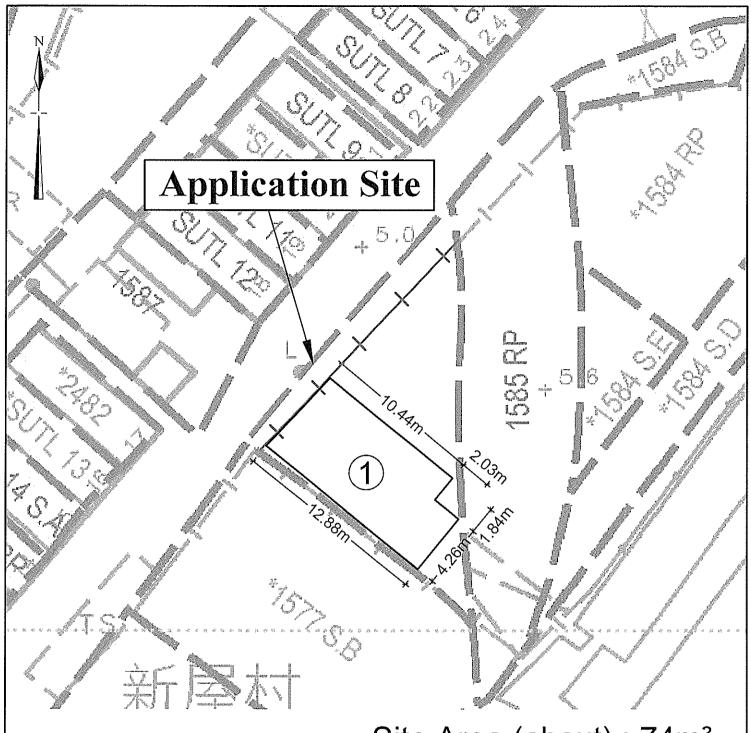

## 2. Name of Authorised Agent (if applicable) 獲授權代理人姓名/名稱(如適用)

(□Mr. 先生 /□Mrs. 夫人 /□Miss 小姐 /□Ms. 女士 /□Company 公司 /□Organisation 機構 )

Goldrich Planners & Surveyors Limited 金潤規劃測量師行有限公司

| 3.  | Application Site 申請地點                                                                                |                                                                                  |
|-----|------------------------------------------------------------------------------------------------------|----------------------------------------------------------------------------------|
| (a) | Full address / location / demarcation district and lot number (if applicable) 詳細地址/地點/丈量約份及地段號碼(如適用) | Lot 1586(part) in D.D. 125, Yuen Long, New Territories                           |
| (b) | Site area and/or gross floor area involved<br>涉及的地盤面積及/或總樓面面<br>積                                    | ☑Site area 地盤面積 74 sq.m 平方米☑About 約 ☑Gross floor area 總樓面面積 148 sq.m 平方米☑About 約 |
| (c) | Area of Government land included<br>(if any)<br>所包括的政府土地面積(倘有)                                       | sq.m 平方米 □About 約                                                                |

| 6. Type(s) of Application                                                                                                                                                                                                                                                       | n 申請類別                                                 |                                           |  |  |  |
|---------------------------------------------------------------------------------------------------------------------------------------------------------------------------------------------------------------------------------------------------------------------------------|--------------------------------------------------------|-------------------------------------------|--|--|--|
| (A) Temporary Use/Development of Land and/or Building Not Exceeding 3 Years in Rural Areas<br>位於鄉郊地區土地上及/或建築物內進行為期不超過三年的臨時用途/發展<br>(For Renewal of Permission for Temporary Use or Development in Rural Areas, please proceed to Part (B))<br>(如屬位於鄉郊地區臨時用途/發展的規劃許可續期,請填寫(B)部分) |                                                        |                                           |  |  |  |
| (a) Proposed<br>use(s)/development<br>擬議用途/發展                                                                                                                                                                                                                                   | Proposed Temporary Sho<br>Office                       | pp and Services (Tea Shop) with Ancillary |  |  |  |
|                                                                                                                                                                                                                                                                                 | (Please illustrate the details of the pro              | pposal on a layout plan) (請用平面圖說明擬議詳情)    |  |  |  |
| (b) Effective period of permission applied for 申請的許可有效期                                                                                                                                                                                                                         | ☑ year(s) 年<br>□ month(s) 個月                           |                                           |  |  |  |
| (c) <u>Development Schedule 發展</u> 終                                                                                                                                                                                                                                            | L<br>刑節表                                               |                                           |  |  |  |
| Proposed uncovered land area 接                                                                                                                                                                                                                                                  | 擬議露天土地面積                                               | 0 sq.m ☑About 約<br>74 sq.m ☑About 約       |  |  |  |
| Proposed number of buildings                                                                                                                                                                                                                                                    | s/structures 擬議建築物/構築物數                                | 效目1                                       |  |  |  |
| Proposed domestic floor area                                                                                                                                                                                                                                                    | 擬議住用樓面面積                                               | 0sq.m □About 約                            |  |  |  |
| Proposed non-domestic floor                                                                                                                                                                                                                                                     | area 擬議非住用櫻面面積                                         | 148 sq.m ☑About 約                         |  |  |  |
| Proposed gross floor area 擬詞                                                                                                                                                                                                                                                    | <b>後總樓面面積</b>                                          | 148sq.m ☑About 約                          |  |  |  |
| Proposed height and use(s) of different floors of buildings/structures (if applicable) 建築物/構築物的擬議高度及不同樓層的擬議用途 (如適用) (Please use separate sheets if the space below is insufficient) (如以下空間不足,請另頁說明) Please refer to Appendix 1                                                  |                                                        |                                           |  |  |  |
| Proposed number of car parking s                                                                                                                                                                                                                                                | spaces by types 不同種類停車位的                               | J擬議數目                                     |  |  |  |
| Private Car Parking Spaces 私家<br>Motorcycle Parking Spaces 電單<br>Light Goods Vehicle Parking Spa<br>Medium Goods Vehicle Parking Spa<br>Heavy Goods Vehicle Parking Space<br>Others (Please Specify) 其他 (記述)                                                                    | 車車位<br>aces 輕型貨車泊車位<br>Spaces 中型貨車泊車位<br>paces 重型貨車泊車位 |                                           |  |  |  |
| Proposed number of loading/unlo                                                                                                                                                                                                                                                 | ading spaces 上落客貨車位的擬議                                 |                                           |  |  |  |
| Taxi Spaces 的士車位<br>Coach Spaces 旅遊巴車位                                                                                                                                                                                                                                          |                                                        |                                           |  |  |  |
| Light Goods Vehicle Spaces 輕勁<br>Medium Goods Vehicle Spaces 即<br>Heavy Goods Vehicle Spaces 重<br>Others (Please Specify) 其他 (詞                                                                                                                                                 | 中型貨車車位<br>型貨車車位                                        |                                           |  |  |  |