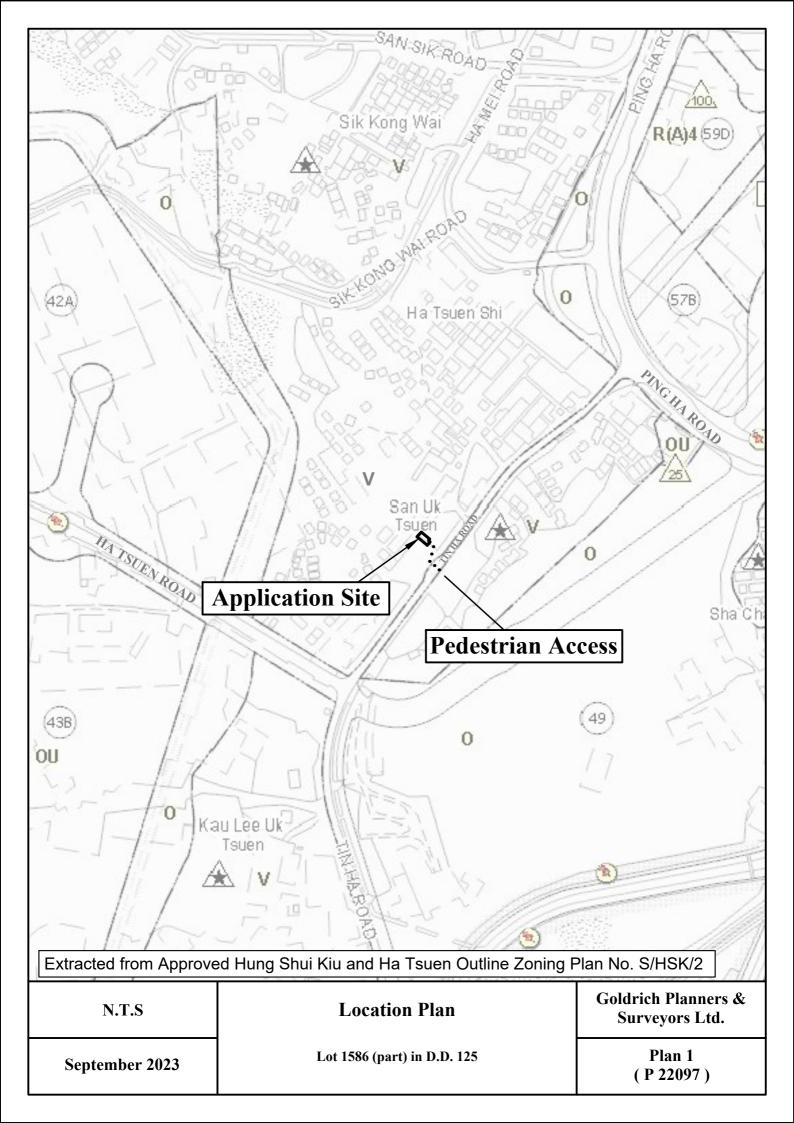

## 2. Name of Authorised Agent (if applicable) 獲授權代理人姓名/名稱(如適用)

(□Mr. 先生 /□Mrs. 夫人 /□Miss 小姐 /□Ms. 女士 /□Company 公司 /□Organisation 機構 )

Goldrich Planners & Surveyors Limited 金潤規劃測量師行有限公司

| 3.  | Application Site 申請地點                                                                                |                                                                                  |
|-----|------------------------------------------------------------------------------------------------------|----------------------------------------------------------------------------------|
| (a) | Full address / location / demarcation district and lot number (if applicable) 詳細地址/地點/丈量約份及地段號碼(如適用) | Lot 1586(part) in D.D. 125, Yuen Long, New Territories                           |
| (b) | Site area and/or gross floor area involved<br>涉及的地盤面積及/或總樓面面<br>積                                    | ☑Site area 地盤面積 74 sq.m 平方米☑About 約 ☑Gross floor area 總樓面面積 148 sq.m 平方米☑About 約 |
| (c) | Area of Government land included<br>(if any)<br>所包括的政府土地面積(倘有)                                       | sq.m 平方米 □About 約                                                                |

| (d)      | Name and number of the related statutory plan(s)<br>有關法定圖則的名稱及編號                            | Approved Hung Shui Kiu and Ha Tsuer<br>No. S/HSK/2                                                                            | n Outline Zoning Plan                    |
|----------|---------------------------------------------------------------------------------------------|-------------------------------------------------------------------------------------------------------------------------------|------------------------------------------|
| (e)      | Land use zone(s) involved<br>涉及的土地用途地帶                                                      | "Village Type Development" ("V")                                                                                              |                                          |
|          |                                                                                             | Vacant                                                                                                                        |                                          |
| (f)      | Current use(s)<br>現時用途                                                                      |                                                                                                                               |                                          |
|          | 70 17.02                                                                                    | (If there are any Government, institution or community plan and specify the use and gross floor area) (如有任何政府、機構或社區設施,請在圖則上顯示 | •                                        |
| 4.       | "Current Land Owner" of A                                                                   | pplication Site 申請地點的「現行土均                                                                                                    | <br>也擁有人 」                               |
| The      | applicant 申請人 –                                                                             |                                                                                                                               |                                          |
|          | is the sole "current land owner"#& (p<br>是唯一的「現行土地擁有人」#& (記                                 | lease proceed to Part 6 and attach documentary proof<br>青繼續填寫第 6 部分,並夾附業權證明文件)。                                               | of ownership).                           |
|          | is one of the "current land owners" <sup># &amp;</sup><br>是其中一名「現行土地擁有人」 <sup># &amp;</sup> | (please attach documentary proof of ownership). (請夾附業權證明文件)。                                                                  |                                          |
| <b>V</b> | is not a "current land owner" <sup>#</sup> .<br>並不是「現行土地擁有人」 <sup>#</sup> 。                 |                                                                                                                               |                                          |
|          | The application site is entirely on Go<br>申請地點完全位於政府土地上(請                                   | vernment land (please proceed to Part 6).<br>繼續填寫第 6 部分)。                                                                     | 3.3333334444444                          |
| 5.       | Statement on Owner's Conse<br>就土地擁有人的同意/通                                                   |                                                                                                                               |                                          |
| (a)      | involves a total of"                                                                        | current land owner(s) " <sup>#</sup> .<br>年 月                                                                                 | M/YYYY), this application<br>日的記錄,這宗申請共牽 |
|          |                                                                                             | 55年6人。                                                                                                                        |                                          |
| (b)      | The applicant 申請人 —                                                                         | 55 A L L L A A A A A A A A A A A A A A A                                                                                      |                                          |
|          | Light has obtained consent(s) of<br>已取得 名「                                                  | "current land owner(s)" <sup>#</sup> .<br>現行土地擁有人」 <sup>"</sup> 的同意。                                                          |                                          |
|          | Dataila of agreement of the surrout                                                         | hand a march 1 the breath 1                                                                                                   | #======================================  |
|          | No. of 'Current                                                                             | land owner(s)" * obtained 取得「現行土地擁有人                                                                                          | Date of consent obtained                 |
|          | Land Owner(s)' Lot numbe                                                                    | r/address of premises as shown in the record of the try where consent(s) has/have been obtained 注冊處記錄已獲得同意的地段號碼/處所地址          | (DD/MM/YYYY)<br>取得同意的日期<br>(日/月/年)       |
|          |                                                                                             |                                                                                                                               |                                          |
|          |                                                                                             |                                                                                                                               |                                          |
|          |                                                                                             |                                                                                                                               |                                          |
|          | (Please use separate sheets if the sp                                                       | ace of any box above is insufficient,如上列任何方格的空                                                                                | []<br>≅間不足,譜另頁說明 )                       |