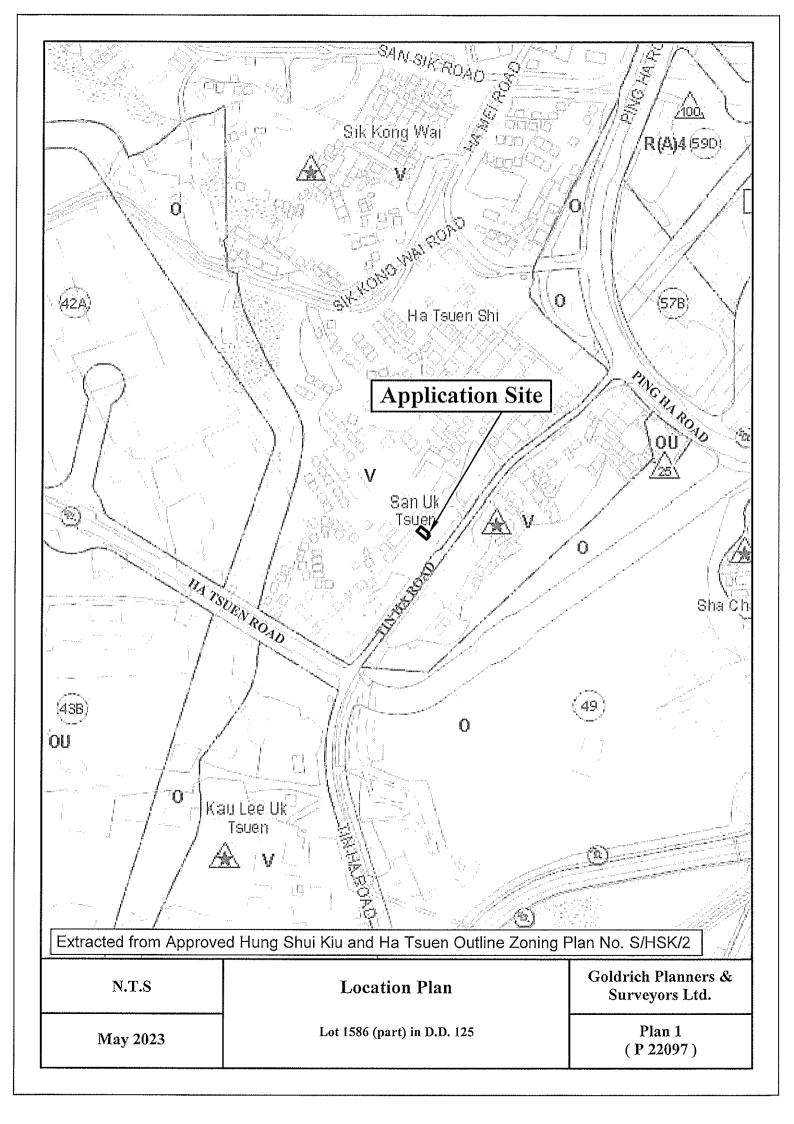

## 2. Name of Authorised Agent (if applicable) 獲授權代理人姓名/名稱(如適用)

(□Mr. 先生 /□Mrs. 夫人 /□Miss 小姐 /□Ms. 女士 /□Company 公司 /□Organisation 機構 )

Goldrich Planners & Surveyors Limited 金潤規劃測量師行有限公司

| 3.  | Application Site 申請地點                                                                                |                                                                                  |
|-----|------------------------------------------------------------------------------------------------------|----------------------------------------------------------------------------------|
| (a) | Full address / location / demarcation district and lot number (if applicable) 詳細地址/地點/丈量約份及地段號碼(如適用) | Lot 1586(part) in D.D. 125, Yuen Long, New Territories                           |
| (b) | Site area and/or gross floor area involved<br>涉及的地盤面積及/或總樓面面<br>積                                    | ☑Site area 地盤面積 74 sq.m 平方米☑About 約 ☑Gross floor area 總樓面面積 148 sq.m 平方米☑About 約 |
| (c) | Area of Government land included<br>(if any)<br>所包括的政府土地面積(倘有)                                       | sq.m 平方米 □About 約                                                                |

| (d)      | Name and number of the related statutory plan(s)<br>有關法定圖則的名稱及編號                            | Approved Hung Shui Kiu and Ha Tsuer<br>No. S/HSK/2                                                                            | n Outline Zoning Plan                    |
|----------|---------------------------------------------------------------------------------------------|-------------------------------------------------------------------------------------------------------------------------------|------------------------------------------|
| (e)      | Land use zone(s) involved<br>涉及的土地用途地帶                                                      | "Village Type Development" ("V")                                                                                              |                                          |
|          |                                                                                             | Vacant                                                                                                                        |                                          |
| (f)      | Current use(s)<br>現時用途                                                                      |                                                                                                                               |                                          |
|          | 70 17.02                                                                                    | (If there are any Government, institution or community plan and specify the use and gross floor area) (如有任何政府、機構或社區設施,請在圖則上顯示 | •                                        |
| 4.       | "Current Land Owner" of A                                                                   | pplication Site 申請地點的「現行土均                                                                                                    | <br>也擁有人 」                               |
| The      | applicant 申請人 –                                                                             |                                                                                                                               |                                          |
|          | is the sole "current land owner"#& (p<br>是唯一的「現行土地擁有人」#& (記                                 | lease proceed to Part 6 and attach documentary proof<br>青繼續填寫第 6 部分,並夾附業權證明文件)。                                               | of ownership).                           |
|          | is one of the "current land owners" <sup># &amp;</sup><br>是其中一名「現行土地擁有人」 <sup># &amp;</sup> | (please attach documentary proof of ownership). (請夾附業權證明文件)。                                                                  |                                          |
| <b>V</b> | is not a "current land owner" <sup>#</sup> .<br>並不是「現行土地擁有人」 <sup>#</sup> 。                 |                                                                                                                               |                                          |
|          | The application site is entirely on Go<br>申請地點完全位於政府土地上(請                                   | vernment land (please proceed to Part 6).<br>繼續填寫第 6 部分)。                                                                     | 3.3333334444444                          |
| 5.       | Statement on Owner's Conse<br>就土地擁有人的同意/通                                                   |                                                                                                                               |                                          |
| (a)      | involves a total of"                                                                        | current land owner(s) " <sup>#</sup> .<br>年 月                                                                                 | M/YYYY), this application<br>日的記錄,這宗申請共牽 |
|          |                                                                                             | 55年6人。                                                                                                                        |                                          |
| (b)      | The applicant 申請人 —                                                                         | 55 A L L L A A A A A A A A A A A A A A A                                                                                      |                                          |
|          | Light has obtained consent(s) of<br>已取得 名「                                                  | "current land owner(s)" <sup>#</sup> .<br>現行土地擁有人」 <sup>"</sup> 的同意。                                                          |                                          |
|          | Dataila of agreement of the surrout                                                         | hand a march 1 the breath 1                                                                                                   | #======================================  |
|          | No. of 'Current                                                                             | land owner(s)" * obtained 取得「現行土地擁有人                                                                                          | Date of consent obtained                 |
|          | Land Owner(s)' Lot numbe                                                                    | r/address of premises as shown in the record of the try where consent(s) has/have been obtained 注冊處記錄已獲得同意的地段號碼/處所地址          | (DD/MM/YYYY)<br>取得同意的日期<br>(日/月/年)       |
|          |                                                                                             |                                                                                                                               |                                          |
|          |                                                                                             |                                                                                                                               |                                          |
|          |                                                                                             |                                                                                                                               |                                          |
|          | (Please use separate sheets if the sp                                                       | ace of any box above is insufficient,如上列任何方格的空                                                                                | []<br>≅間不足,譜另頁說明 )                       |