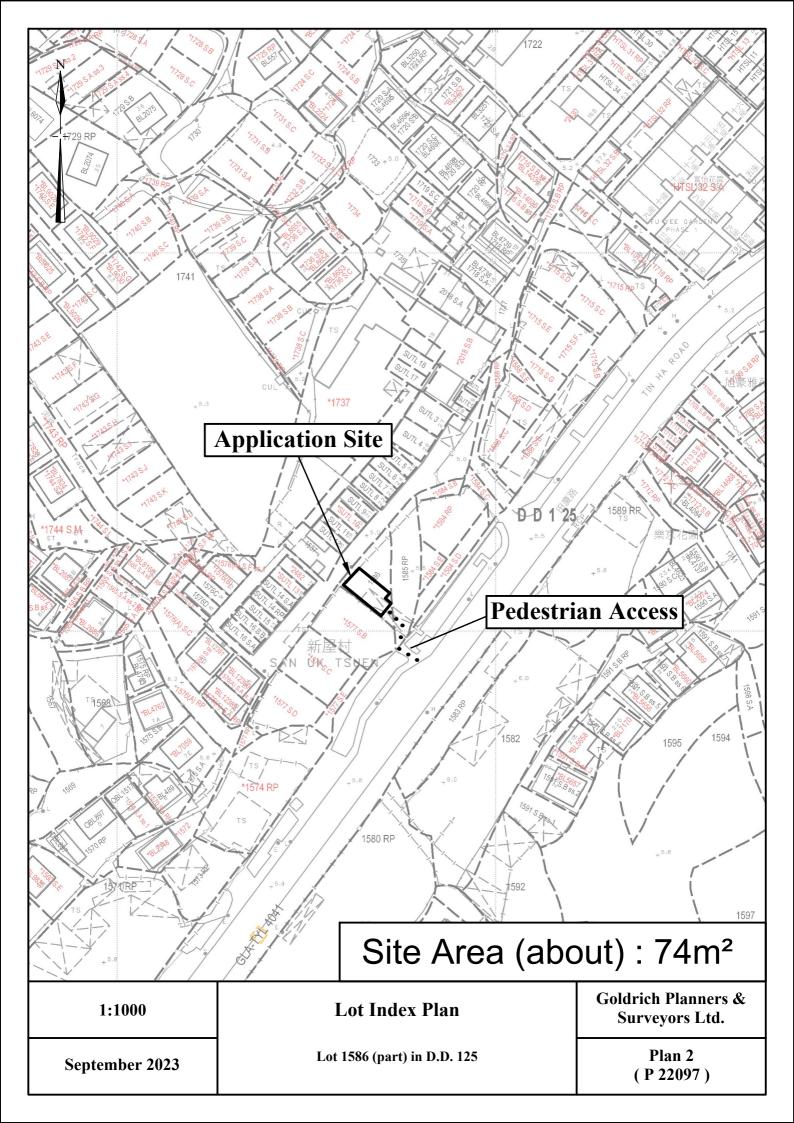

## 2. Name of Authorised Agent (if applicable) 獲授權代理人姓名/名稱(如適用)

(□Mr. 先生 /□Mrs. 夫人 /□Miss 小姐 /□Ms. 女士 /□Company 公司 /□Organisation 機構 )

Goldrich Planners & Surveyors Limited 金潤規劃測量師行有限公司

| 3.  | Application Site 申請地點                                                                                |                                                                                  |
|-----|------------------------------------------------------------------------------------------------------|----------------------------------------------------------------------------------|
| (a) | Full address / location / demarcation district and lot number (if applicable) 詳細地址/地點/丈量約份及地段號碼(如適用) | Lot 1586(part) in D.D. 125, Yuen Long, New Territories                           |
| (b) | Site area and/or gross floor area involved<br>涉及的地盤面積及/或總樓面面<br>積                                    | ☑Site area 地盤面積 74 sq.m 平方米☑About 約 ☑Gross floor area 總樓面面積 148 sq.m 平方米☑About 約 |
| (c) | Area of Government land included<br>(if any)<br>所包括的政府土地面積(倘有)                                       | sq.m 平方米 □About 約                                                                |