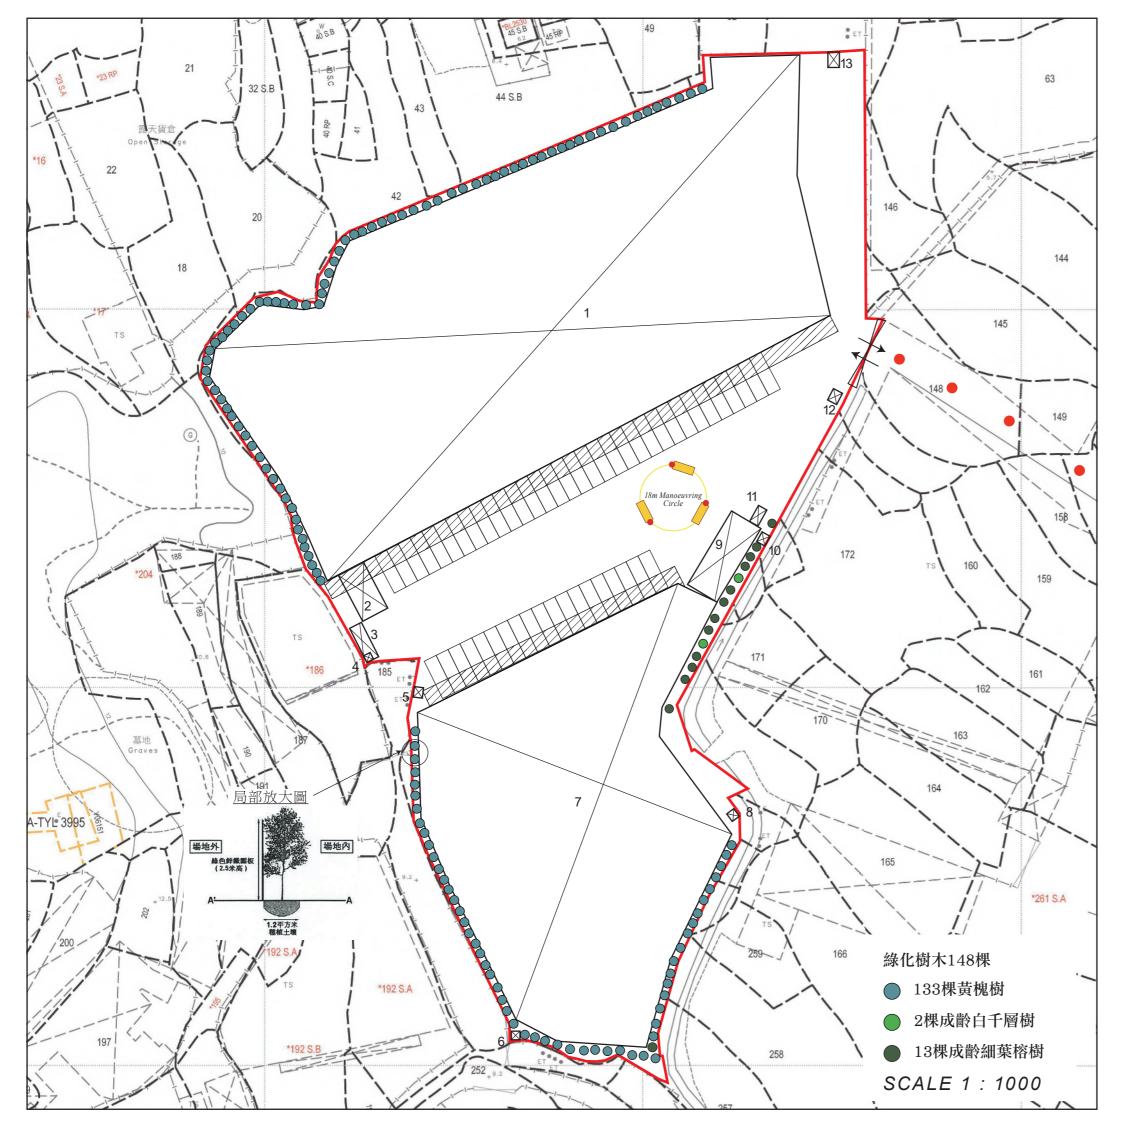

#### 3. Application Site 申請地點 新界元朗廈村丈量約份第125約地段第19號(部分)、第42號(部分)、 第43號(部分)、第44號B分段(部分)、第50號(部分)、第51號(部分)、 (a) Full address / location / 第52號(部分)、第146號(部分)、第147號(部分)、第148號(部分)、第167號(部分)、 demarcation district and lot 第168號(部分)、第169號(部分)、第171號(部分)、第172號(部分)、 number (if applicable) 詳細地址/地點/丈量約份及 第173號(部分)、第174號、第175號(部分)、第176號(部分)、第177號、 地段號碼(如適用) 第178號、第179號、第180號A分段、第180號B分段(部分)、第181號(部分)、 第182號、第183號(部分)、第184號(部分)、第257號(部分)及第258號(部分) (b) Site area and/or gross floor area Site area 地盤面積 26840 sq.m 平方米 About 約 involved 涉及的地盤面積及/或總樓面面 ☑Gross floor area 總樓面面積 37468 sq.m 平方米 About 約 稿 (c) Area of Government land included (if any) sq.m 平方米口About 約 所包括的政府土地面積(倘有)