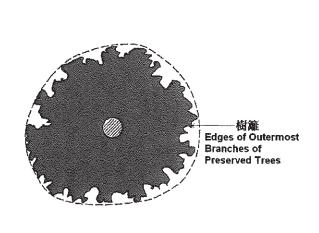

「露天貯物及港口後勤的用途」。由於發展與環境配合,只要進行適量的美化環境工作,便能保持良好視野。

## B. 內容

- 1. 美化環境建議計劃,會分為植樹木及鋪設的鋅鐵圍板工作,所有 綠化工作,會聘請具經驗及專業的園藝公司進行。(可參閱附頁 1:美化環境建議計劃圖)
- 2. 於前申請A/HSK/110及A/HSK/254取得許可期間,申請地點已提交美化環境建議計劃,並獲有關方面接納。是次申請的申請範圍及佈局均相同,申請人會沿用及繼續執行前申請 A/HSK/110 及 A/HSK/254的美化環境建議計劃工程,聘請具經驗的工程公司協助,為已實行的附帶條件工程進行更新及補養。



- (h) 符合規劃署署長或城規會要求信件 (提交美化環境建議)
- 申請地點東邊邊界有14棵成齡樹木,申請人會加以保育,並將 成齡樹木納入美化環境建議計劃之內。
- 4. 綠化樹木會種植於地固定,根深柢固,並非可移動的花槽。綠化 樹木貼近邊界種植,足夠構成天然屏障,具有良好的綠化效果。
- 5. 申請地點西邊邊界,兩個大型倉庫之間,由於己設有許多電柱; 以及附近倉庫的斜台太貼近邊界,這樣的環境都不宜種植,故不 會在該部份植樹。
- 6. 申請地點綠化樹木共 148 棵,以栽種的黃槐樹(133 棵)為主, 另有白千層樹(2 棵)及成齡雜樹(13 棵)。除了申請地點西邊 邊界、出入口及部份範圍地下有高壓電線不能種植外,樹木已遍 及申請地點邊界所有範圍。
- 7. 綠化樹木普遍高度有 3 米,樹籬寬度不少於 1 米。綠化樹木的與 圍欄保持至少 0.6 米距離,而栽種樹木之間的距離為 3-4 米。綠 化樹木較邊界圍欄為高,每棵樹木都會有至少 1 平方米的地面空 間,樹木底部開通,樹槽深度不可少於 1.2 米,並會堆土造墩, 及安排適合的土壤種植。

## 綠化工程圖樣

圖 1: 綠化樹木切面圖





## C. 保護樹木工作

- 1. 申請人會參考由發展局緣化、園境及樹木管理組發出的資訊:(護 養樹木的簡易圖解)及(樹木管理手冊)以護養樹木。
- 2. 申請地點會設置水喉位。並會安排專人按時灌溉、施肥、修剪及除草;留意蟲害,確保樹木能健康生長。若發現樹木瀕死或出現枯萎情形,會盡快更換。
- 3. 申請地點會嚴格規定,不許在樹木 1 米範圍內停放車輛或堆放雜物;以免損害樹木支幹、或將泥土壓實,以及防止出現任何污染泥土的情況。
- 4. 申請地點內會嚴禁焚燒垃圾及處理廢物,不會把樹木連著圍欄或 電纜,或在樹木上安裝標誌牌。
- 5. 申請人會盡力保護成齡樹木,避免不必要的砍伐。並將清除攀緣 植物的工作,列作保養樹木的常規工作。

# 綠化樹木實況照片













場地北邊除了場地綠化工作外,亦有天然綠化屏障。將發展與周圍完全分隔。





# D. 其他設施及跟進工作

- 申請地點會鋪設了合乎規劃署標準的深綠色鋅鐵圍板。鋅鐵圍板 能產生綠化、隔絕噪音效果,從而減輕對鄉郊景觀可能造成之影響。
- 鋅鐵圍板會以圍繞場地方式鋪設,形成邊界,遍及場地所有範圍。鋅鐵圍板會與地面保持約1尺距離,以便去水。



美化環境建議計劃圖



## 附件 2: 渠務建議計劃

## A. 背景

- 1. 渠道設計以收集場地雨水為目的,確保雨水能順利引導到現有 渠道排放。
- 2. 於前申請(A/HSK/110)取得許可期間,申請地點已落實執行了 渠務建議計劃工程,並獲得有關方面接納。以下是前申請需於 限時內完成的附帶條件工程。由規劃署發出,完成附帶條件工 程的書面証明。



- (e) 符合渠務署署長或城規會要求信件 (提交排水建議)
- (f) 符合渠務署署長或城規會要求信件 (落實排水建議)
- 3. 是次申請,申請人、申請範圍及佈局均相同,申請人會沿用及