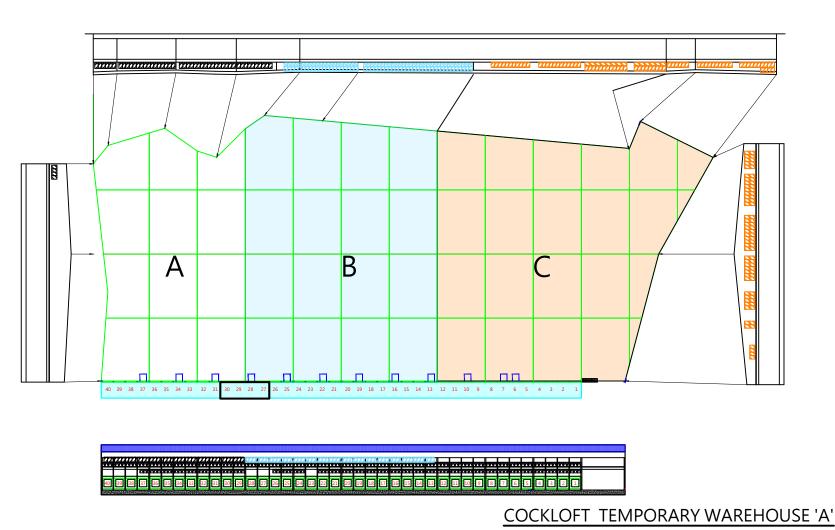

167 (PART), 168 (PART), 169 (PART), 171 (PART), 172 (PART), 173 (PART), 174,175 (PART), 176 (PART), 177,178,179,180 S.A., 180 S.B, 181 (PART),182,183 (PART), 184 (PART), 257 (PART) and 258 (PART) in D.D. 125, HA TSUEN, YUEN LONG

## TITLE:

FS NOTES

(RNTPC PAPER NO.A/HSK/481)

| SCALE:        | DRAWN BY:    |  |  |  |  |  |  |
|---------------|--------------|--|--|--|--|--|--|
| NOT TO SCALE  | APPLICANT    |  |  |  |  |  |  |
| DATE:         | DESIGNED BY: |  |  |  |  |  |  |
| 16-10-2023    | MR. CHEUNG   |  |  |  |  |  |  |
| DWG. NO:      | CHECKED BY:  |  |  |  |  |  |  |
| FS/01         |              |  |  |  |  |  |  |
| CONTRACT NO.: | SHEET:       |  |  |  |  |  |  |
| 9754 0626     | 8            |  |  |  |  |  |  |
| REVISION:     |              |  |  |  |  |  |  |















REQUIRED OPENABLE WINDOWS FLOOR AREA 1 M X 1.5 M = 1.50 X 92 NOS. = 138.0 M<sup>2</sup>
1 M X 1.2 M = 1.20 X 41 NOS. = 49.2 M<sup>2</sup>
1 M X 1.5 M = 1.50 X 106 NOS. = 159.0 M<sup>2</sup>
1 M X 1.2 M = 1.20 X 55 NOS. = 66.0 M<sup>2</sup>
1 M X 1 M = 1.00 X 52 NOS. = 52.0 M<sup>2</sup> 187.20 M 252.5 M 4040.4 M² X 6.25% =



| FLOO   |                     | REQUIRED (<br>WINDOWS | OPENABLE |    | OPEN       | ABLE WI         | NDO    | ws |              |        |           |                  |               |          |     | PROVIDED<br>OPENABL<br>WINDOWS | E  |
|--------|---------------------|-----------------------|----------|----|------------|-----------------|--------|----|--------------|--------|-----------|------------------|---------------|----------|-----|-------------------