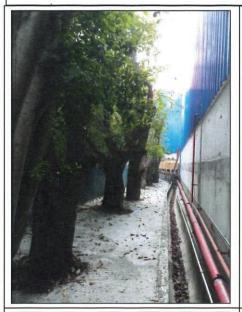

邊邊界有14棵成齡樹木,申請人會加以保育,並將 成齡樹木納入美化環境建議計劃之內。
- 4. 綠化樹木會種植於地固定,根深柢固,並非可移動的花槽。綠化 樹木貼近邊界種植,足夠構成天然屏障,具有良好的綠化效果。
- 5. 申請地點西邊邊界,兩個大型倉庫之間,由於己設有許多電柱; 以及附近倉庫的斜台太貼近邊界,這樣的環境都不宜種植,故不 會在該部份植樹。
- 6. 申請地點綠化樹木共 148 棵,以栽種的黃槐樹(133 棵)為主, 另有白千層樹(2 棵)及成齡雜樹(13 棵)。除了申請地點西邊 邊界、出入口及部份範圍地下有高壓電線不能種植外,樹木已遍 及申請地點邊界所有範圍。
- 7. 綠化樹木普遍高度有 3 米,樹籬寬度不少於 1 米。綠化樹木的與 圍欄保持至少 0.6 米距離,而栽種樹木之間的距離為 3-4 米。綠 化樹木較邊界圍欄為高,每棵樹木都會有至少 1 平方米的地面空 間,樹木底部開通,樹槽深度不可少於 1.2 米,並會堆土造墩, 及安排適合的土壤種植。

## 綠化工程圖樣

圖 1: 綠化樹木切面圖





## C. 保護樹木工作

- 1. 申請人會參考由發展局緣化、園境及樹木管理組發出的資訊:(護 養樹木的簡易圖解)及(樹木管理手冊)以護養樹木。
- 2. 申請地點會設置水喉位。並會安排專人按時灌溉、施肥、修剪及除草;留意蟲害,確保樹木能健康生長。若發現樹木瀕死或出現枯萎情形,會盡快更換。
- 3. 申請地點會嚴格規定,不許在樹木 1 米範圍內停放車輛或堆放雜物;以免損害樹木支幹、或將泥土壓實,以及防止出現任何污染泥土的情況。
- 4. 申請地點內會嚴禁焚燒垃圾及處理廢物,不會把樹木連著圍欄或 電纜,或在樹木上安裝標誌牌。
- 5. 申請人會盡力保護成齡樹木,避免不必要的砍伐。並將清除攀緣 植物的工作,列作保養樹木的常規工作。

# 綠化樹木實況照片













場地北邊除了場地綠化工作外,亦有天然綠化屏障。將發展與周圍完全分隔。





# D. 其他設施及跟進工作

- 申請地點會鋪設了合乎規劃署標準的深綠色鋅鐵圍板。鋅鐵圍板 能產生綠化、隔絕噪音效果,從而減輕對鄉郊景觀可能造成之影響。
- 鋅鐵圍板會以圍繞場地方式鋪設,形成邊界,遍及場地所有範圍。鋅鐵圍板會與地面保持約1尺距離,以便去水。



美化環境建議計劃圖



## 附件 2: 渠務建議計劃

## A. 背景

- 1. 渠道設計以收集場地雨水為目的,確保雨水能順利引導到現有 渠道排放。
- 2. 於前申請(A/HSK/110)取得許可期間,申請地點已落實執行了 渠務建議計劃工程,並獲得有關方面接納。以下是前申請需於 限時內完成的附帶條件工程。由規劃署發出,完成附帶條件工 程的書面証明。



- (e) 符合渠務署署長或城規會要求信件 (提交排水建議)
- (f) 符合渠務署署長或城規會要求信件 (落實排水建議)
- 3. 是次申請,申請人、申請範圍及佈局均相同,申請人會沿用及繼續執行前申請(A/HSK/110)的渠務建議計劃工程,聘請具經驗的工程公司協助,為已實行的附帶條件工程進行補養。下文是渠務工程的具體內容。

Application No. A/HSK/481
Proposed Temporary Logistics Centre and Warehouse for a Period of 3 Years various Lots in DD 125, Ha Tsuen, Yuen Long, NT DRAINAGE IMPACT ASSESSMENT AND PROPOSAL

#### 1.0 INTRODUCTION

1.1 This site is located at Various Lots in DD 125,