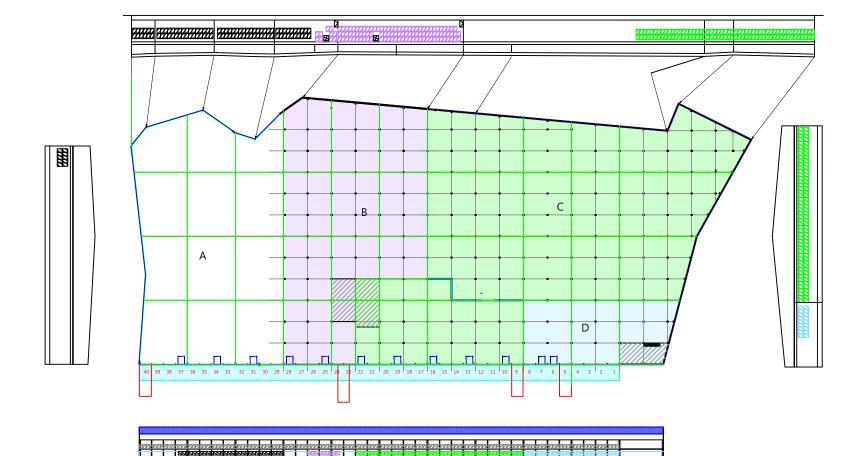

|---------------|--------------|--|--|--|--|--|--|
| NOT TO SCALE  | APPLICANT    |  |  |  |  |  |  |
| DATE:         | DESIGNED BY: |  |  |  |  |  |  |
| 16-10-2023    | MR. CHEUNG   |  |  |  |  |  |  |
| DWG. NO:      | CHECKED BY:  |  |  |  |  |  |  |
| FS/01         |              |  |  |  |  |  |  |
| CONTRACT NO.: | SHEET:       |  |  |  |  |  |  |
| 9754 0626     | 8            |  |  |  |  |  |  |
| REVISION:     |              |  |  |  |  |  |  |















REQUIRED OPENABLE WINDOWS FLOOR AREA 1 M X 1.5 M = 1.50 X 92 NOS. = 138.0 M<sup>2</sup>
1 M X 1.2 M = 1.20 X 41 NOS. = 49.2 M<sup>2</sup>
1 M X 1.5 M = 1.50 X 106 NOS. = 159.0 M<sup>2</sup>
1 M X 1.2 M = 1.20 X 55 NOS. = 66.0 M<sup>2</sup>
1 M X 1 M = 1.00 X 52 NOS. = 52.0 M<sup>2</sup> 187.20 M 252.5 M 4040.4 M² X 6.25% =



| FLOO   |                     | REQUIRED (<br>WINDOWS | OPENABLE |    | OPEN       | ABLE WI         | NDO    | ws |              |        |           |                  |               |          |     | PROVIDED<br>OPENABL<br>WINDOWS | E  |
|--------|---------------------|-----------------------|----------|----|------------|-----------------|--------|----|--------------|--------|-----------|------------------|---------------|----------|-----|--------------------------------|----|
| AREA-A | 2811.2 M²           | X 6.25% =             | 175.7 M² |    |            | X 1.5<br>X 1.05 | M      | =  | 1.50<br>1.05 | X<br>X |           | NOS. =<br>NOS. = | 159.0<br>31.5 |          | =   | 190.50                         | M² |
| AREA-B | 2565 M <sup>2</sup> | X 6.25% =             | 160.3 M²