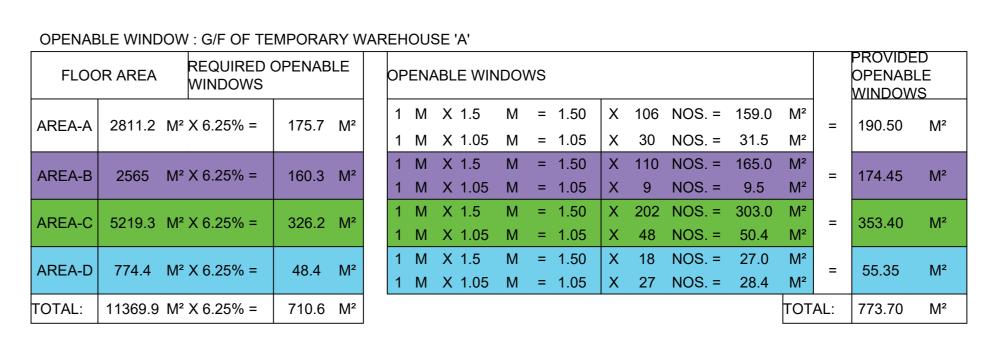

#### 3. Application Site 申請地點 新界元朗廈村丈量約份第125約地段第19號(部分)、第42號(部分)、 第43號(部分)、第44號B分段(部分)、第50號(部分)、第51號(部分)、 (a) Full address / location / 第52號(部分)、第146號(部分)、第147號(部分)、第148號(部分)、第167號(部分)、 demarcation district and lot 第168號(部分)、第169號(部分)、第171號(部分)、第172號(部分)、 number (if applicable) 詳細地址/地點/丈量約份及 第173號(部分)、第174號、第175號(部分)、第176號(部分)、第177號、 地段號碼(如適用) 第178號、第179號、第180號A分段、第180號B分段(部分)、第181號(部分)、 第182號、第183號(部分)、第184號(部分)、第257號(部分)及第258號(部分) (b) Site area and/or gross floor area Site area 地盤面積 26840 sq.m 平方米 About 約 involved 涉及的地盤面積及/或總樓面面 ☑Gross floor area 總樓面面積 37468 sq.m 平方米 About 約 稿 (c) Area of Government land included (if any) sq.m 平方米口About 約 所包括的政府土地面積(倘有)

| (d) | statu                                                                                          | e and number of t<br>tory plan(s)<br>法定圖則的名稱及                                                                                                                                                                                                                                                                                                                                                                                                                                                                                                                                                                                                                                                                                                                                                                                                                                                                                                                                                                                                                                                                                                                                                                                                                                                                                                                                                                                                                                                                                                                                                                                                                                                                                                                                                                                                                                                                                                                                                                                                                                                                                  |                                                           | 洪水橋及厦村分區計劃大綱核准圖編號<br>S/HSK/2                                                                                                                                                     |  |  |  |  |
|-----|------------------------------------------------------------------------------------------------|--------------------------------------------------------------------------------------------------------------------------------------------------------------------------------------------------------------------------------------------------------------------------------------------------------------------------------------------------------------------------------------------------------------------------------------------------------------------------------------------------------------------------------------------------------------------------------------------------------------------------------------------------------------------------------------------------------------------------------------------------------------------------------------------------------------------------------------------------------------------------------------------------------------------------------------------------------------------------------------------------------------------------------------------------------------------------------------------------------------------------------------------------------------------------------------------------------------------------------------------------------------------------------------------------------------------------------------------------------------------------------------------------------------------------------------------------------------------------------------------------------------------------------------------------------------------------------------------------------------------------------------------------------------------------------------------------------------------------------------------------------------------------------------------------------------------------------------------------------------------------------------------------------------------------------------------------------------------------------------------------------------------------------------------------------------------------------------------------------------------------------|-----------------------------------------------------------|----------------------------------------------------------------------------------------------------------------------------------------------------------------------------------|--|--|--|--|
| (e) |                                                                                                | l use zone(s) involve<br>的土地用途地帶                                                                                                                                                                                                                                                                                                                                                                                                                                                                                                                                                                                                                                                                                                                                                                                                                                                                                                                                                                                                                                                                                                                                                                                                                                                                                                                                                                                                                                                                                                                                                                                                                                                                                                                                                                                                                                                                                                                                                                                                                                                                                               | ed                                                        | 「休憩用地」、「其他指定用途」註明「港口後勤、貯物及工場用途」、「其 他指定用途」註明「環保運輸服務停泊及營運設施」及顯示為「道路」的地方                                                                                                            |  |  |  |  |
| (f) |                                                                                                | ent use(s)<br>用途                                                                                                                                                                                                                                                                                                                                                                                                                                                                                                                                                                                                                                                                                                                                                                                                                                                                                                                                                                                                                                                                                                                                                                                                                                                                                                                                                                                                                                                                                                                                                                                                                                                                                                                                                                                                                                                                                                                                                                                                                                                                                                               |                                                           | 空置.  (If there are any Government, institution or community facilities, please illustrate on plan and specify the use and gross floor area) (如有任何政府、模構或社區設施,請在圖則上顯示,並註明用途及總樓面面積) |  |  |  |  |
| 4.  | "Cu                                                                                            | rrent Land Ow                                                                                                                                                                                                                                                                                                                                                                                                                                                                                                                                                                                                                                                                                                                                                                                                                                                                                                                                                                                                                                                                                                                                                                                                                                                                                                                                                                                                                                                                                                                                                                                                                                                                                                                                                                                                                                                                                                                                                                                                                                                                                                                  | ner" of Ap                                                | oplication Site 申請地點的「現行土地擁有人」                                                                                                                                                   |  |  |  |  |
| The |                                                                                                | ant 申請人 -                                                                                                                                                                                                                                                                                                                                                                                                                                                                                                                                                                                                                                                                                                                                                                                                                                                                                                                                                                                                                                                                                                                                                                                                                                                                                                                                                                                                                                                                                                                                                                                                                                                                                                                                                                                                                                                                                                                                                                                                                                                                                                                      |                                                           |                                                                                                                                                                                  |  |  |  |  |
|     | is the<br>是唯                                                                                   | sole "current land d<br>一的「現行土地擁                                                                                                                                                                                                                                                                                                                                                                                                                                                                                                                                                                                                                                                                                                                                                                                                                                                                                                                                                                                                                                                                                                                                                                                                                                                                                                                                                                                                                                                                                                                                                                                                                                                                                                                                                                                                                                                                                                                                                                                                                                                                                               | owner" <sup>#&amp;</sup> (ple<br>有人」 <sup>#&amp;</sup> (請 | ease proceed to Part 6 and attach documentary proof of ownership).<br>f繼續填寫第6部分,並夾附業權證明文件)。                                                                                      |  |  |  |  |
|     |                                                                                                |                                                                                                                                                                                                                                                                                                                                                                                                                                                                                                                                                                                                                                                                                                                                                                                                                                                                                                                                                                                                                                                                                                                                                                                                                                                                                                                                                                                                                                                                                                                                                                                                                                                                                                                                                                                                                                                                                                                                                                                                                                                                                                                                |                                                           | (please attach documentary proof of ownership).<br>(請夾附業權證明文件)。                                                                                                                  |  |  |  |  |
| 4   | is not<br>並不                                                                                   | t a "current land ow<br>是「現行土地擁有                                                                                                                                                                                                                                                                                                                                                                                                                                                                                                                                                                                                                                                                                                                                                                                                                                                                                                                                                                                                                                                                                                                                                                                                                                                                                                                                                                                                                                                                                                                                                                                                                                                                                                                                                                                                                                                                                                                                                                                                                                                                                               | ner"#.<br>人」#。                                            |                                                                                                                                                                                  |  |  |  |  |
|     |                                                                                                |                                                                                                                                                                                                                                                                                                                                                                                                                                                                                                                                                                                                                                                                                                                                                                                                                                                                                                                                                                                                                                                                                                                                                                                                                                                                                                                                                                                                                                                                                                                                                                                                                                                                                                                                                                                                                                                                                                                                                                                                                                                                                                                                |                                                           | vernment land (please proceed to Part 6).<br>繼續填寫第 6 部分)。                                                                                                                        |  |  |  |  |
| 5.  |                                                                                                | tement on Owner                                                                                                                                                                                                                                                                                                                                                                                                                                                                                                                                                                                                                                                                                                                                                                                                                                                                                                                                                                                                                                                                                                                                                                                                                                                                                                                                                                                                                                                                                                                                                                                                                                                                                                                                                                                                                                                                                                                                                                                                                                                                                                                |                                                           | nt/Notification<br>訂土地擁有人的陳述                                                                                                                                                     |  |  |  |  |
| (a) | appli<br>根據<br>涉.                                                                              | ication involves a to                                                                                                                                                                                                                                                                                                                                                                                                                                                                                                                                                                                                                                                                                                                                                                                                                                                                                                                                                                                                                                                                                                                                                                                                                                                                                                                                                                                                                                                                                                                                                                                                                                                                                                                                                                                                                                                                                                                                                                                                                                                                                                          | otal of                                                   | the Land Registry as at                                                                                                                                                          |  |  |  |  |
| (b) | The                                                                                            | applicant 申請人 -                                                                                                                                                                                                                                                                                                                                                                                                                                                                                                                                                                                                                                                                                                                                                                                                                                                                                                                                                                                                                                                                                                                                                                                                                                                                                                                                                                                                                                                                                                                                                                                                                                                                                                                                                                                                                                                                                                                                                                                                                                                                                                                |                                                           |                                                                                                                                                                                  |  |  |  |  |
|     |                                                                                                | has obtained conser                                                                                                                                                                                                                                                                                                                                                                                                                                                                                                                                                                                                                                                                                                                                                                                                                                                                                                                                                                                                                                                                                                                                                                                                                                                                                                                                                                                                                                                                                                                                                                                                                                                                                                                                                                                                                                                                                                                                                                                                                                                                                                            | nt(s) of                                                  |                                                                                                                                                                                  |  |  |  |  |
|     |                                                                                                | Details of consent                                                                                                                                                                                                                                                                                                                                                                                                                                                                                                                                                                                                                                                                                                                                                                                                                                                                                                                                                                                                                                                                                                                                                                                                                                                                                                                                                                                                                                                                                                                                                                                                                                                                                                                                                                                                                                                                                                                                                                                                                                                                                                             | of "current l                                             | and owner(s)" ** obtained 取得「現行土地擁有人」 **同意的詳情                                                                                                                                    |  |  |  |  |
|     |                                                                                                | No. of 'Current<br>Land Owner(s)'<br>「現行土地擁有<br>人」數目                                                                                                                                                                                                                                                                                                                                                                                                                                                                                                                                                                                                                                                                                                                                                                                                                                                                                                                                                                                                                                                                                                                                                                                                                                                                                                                                                                                                                                                                                                                                                                                                                                                                                                                                                                                                                                                                                                                                                                                                                                                                           | Registry wh                                               | /address of premises as shown in the record of the Land lere consent(s) has/have been obtained 生冊處記錄已獲得同意的地段號碼/處所地址                                                              |  |  |  |  |
|     |                                                                                                |                                                                                                                                                                                                                                                                                                                                                                                                                                                                                                                                                                                                                                                                                                                                                                                                                                                                                                                                                                                                                                                                                                                                                                                                                                                                                                                                                                                                                                                                                                                                                                                                                                                                                                                                                                                                                                                                                                                                                                                                                                                                                                                                |                                                           |                                                                                                                                                                                  |  |  |  |  |
|     |                                                                                                | persyste Philitic Service and Articles and Service and Articles and Service and Articles and Art |                                                           |                                                                                                                                                                                  |  |  |  |  |
|     | (Please use separate sheets if the space of any box above is insufficient. 如上列任何方格的空間不足,請另頁說明) |                                                                                                                                                                                                                                                                                                                                                                                                                                                                                                                                                                                                                                                                                                                                                                                                                                                                                                                                                                                                                                                                                                                                                                                                                                                                                                                                                                                                                                                                                                                                                                                                                                                                                                                                                                                                                                                                                                                                                                                                                                                                                                                                |                                                           |                                                                                                                                                                                  |  |  |  |  |