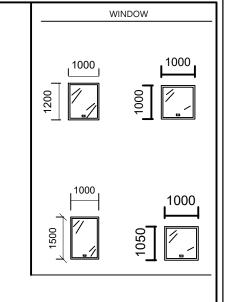

7 (PART), 168 (PART), 169 (PART), 171 (PART), 172 (PART), 173 (PART), 174,175 (PART), 176 (PART), 177,178,179,180 S.A., 180 S.B, 181 (PART),182,183 (PART), 184 (PART), 257 (PART) and 258 (PART) in D.D. 125, HA TSUEN, YUEN LONG

## TITLE:

FS NOTES

(RNTPC PAPER NO.A/HSK/481)

| SCALE:        | DRAWN BY:    |  |  |  |  |  |  |
|---------------|--------------|--|--|--|--|--|--|
| NOT TO SCALE  | APPLICANT    |  |  |  |  |  |  |
| DATE:         | DESIGNED BY: |  |  |  |  |  |  |
| 16-10-2023    | MR. CHEUNG   |  |  |  |  |  |  |
| DWG. NO:      | CHECKED BY:  |  |  |  |  |  |  |
| FS/01         |              |  |  |  |  |  |  |
| CONTRACT NO.: | SHEET:       |  |  |  |  |  |  |
| 9754 0626     | 8            |  |  |  |  |  |  |
| REVISION:     |              |  |  |  |  |  |  |















REQUIRED OPENABLE WINDOWS FLOOR AREA 1 M X 1.5 M = 1.50 X 92 NOS. = 138.0 M<sup>2</sup>
1 M X 1.2 M = 1.20 X 41 NOS. = 49.2 M<sup>2</sup>
1 M X 1.5 M = 1.50 X 106 NOS. = 159.0 M<sup>2</sup>
1 M X 1.2 M = 1.20 X 55 NOS. = 66.0 M<sup>2</sup>
1 M X 1 M = 1.00 X 52 NOS. = 52.0 M<sup>2</sup> 187.20 M 252.5 M 4040.4 M² X 6.25% =



| FLOO   |                     | REQUIRED (<br>WINDOWS | OPENABLE |    | OPEN       | ABLE WI         | NDO    | ws |              |        |           |                  |               |          |     | PROVIDED<br>OPENABL<br>WINDOWS | E  |
|--------|---------------------|-----------------------|----------|----|------------|-----------------|--------|----|--------------|--------|-----------|------------------|---------------|----------|-----|---------------------