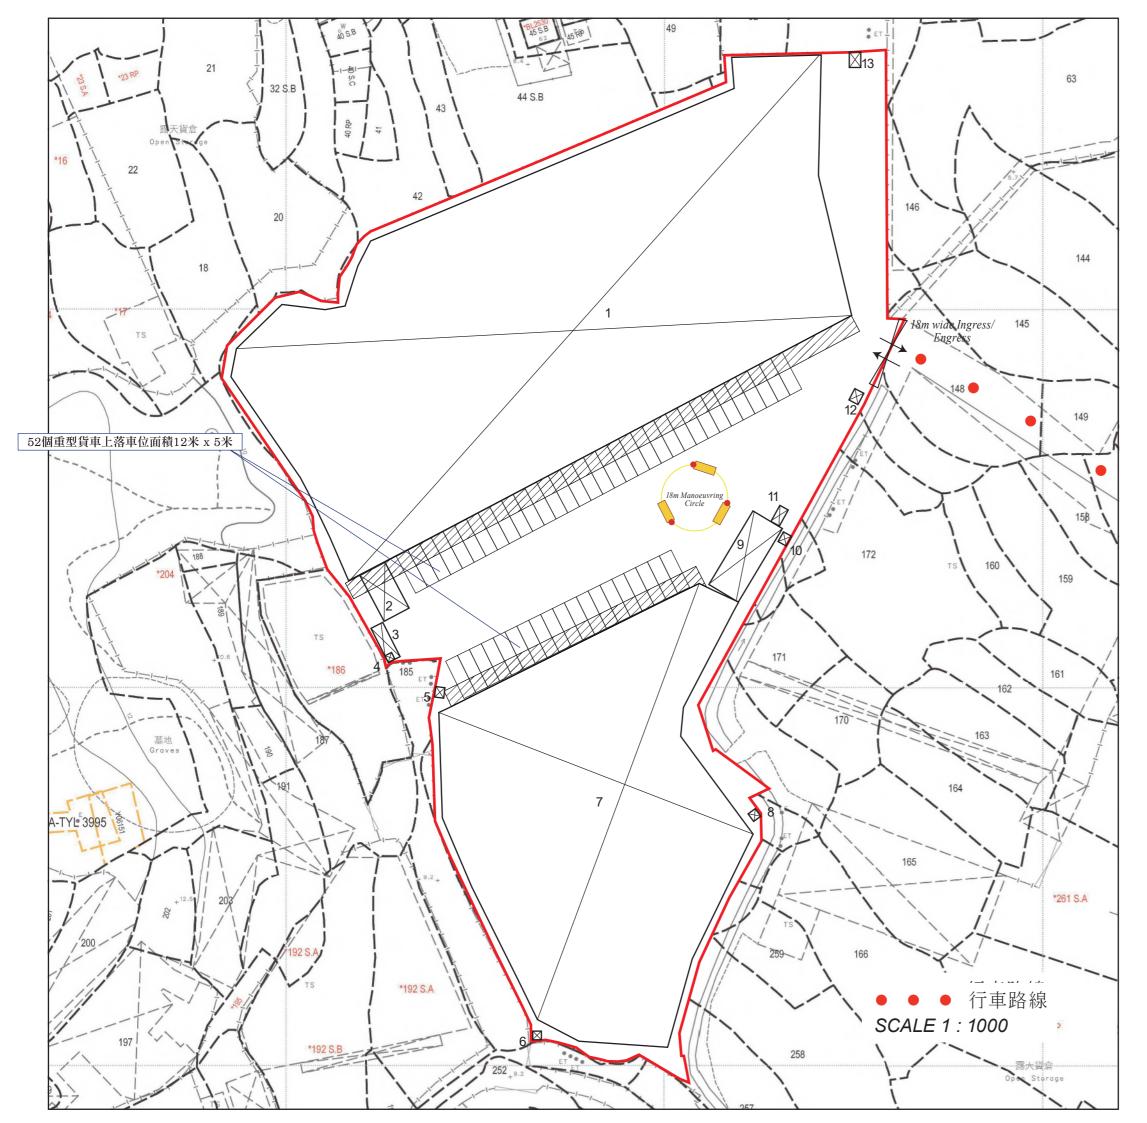

#### 3. Application Site 申請地點 新界元朗廈村丈量約份第125約地段第19號(部分)、第42號(部分)、 第43號(部分)、第44號B分段(部分)、第50號(部分)、第51號(部分)、 (a) Full address / location / 第52號(部分)、第146號(部分)、第147號(部分)、第148號(部分)、第167號(部分)、 demarcation district and lot 第168號(部分)、第169號(部分)、第171號(部分)、第172號(部分)、 number (if applicable) 詳細地址/地點/丈量約份及 第173號(部分)、第174號、第175號(部分)、第176號(部分)、第177號、 地段號碼(如適用) 第178號、第179號、第180號A分段、第180號B分段(部分)、第181號(部分)、 第182號、第183號(部分)、第184號(部分)、第257號(部分)及第258號(部分) (b) Site area and/or gross floor area Site area 地盤面積 26840 sq.m 平方米 About 約 involved 涉及的地盤面積及/或總樓面面 ☑Gross floor area 總樓面面積 37468 sq.m 平方米 About 約 稿 (c) Area of Government land included (if any) sq.m 平方米口About 約 所包括的政府土地面積(倘有)