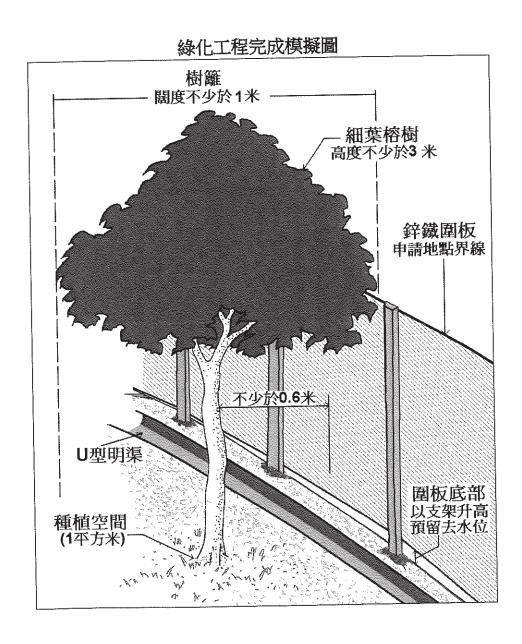

地點綠化樹木共 148 棵,以栽種的黃槐樹(133 棵)為主, 另有白千層樹(2 棵)及成齡雜樹(13 棵)。除了申請地點西邊 邊界、出入口及部份範圍地下有高壓電線不能種植外,樹木已遍 及申請地點邊界所有範圍。
- 7. 綠化樹木普遍高度有 3 米,樹籬寬度不少於 1 米。綠化樹木的與 圍欄保持至少 0.6 米距離,而栽種樹木之間的距離為 3-4 米。綠 化樹木較邊界圍欄為高,每棵樹木都會有至少 1 平方米的地面空 間,樹木底部開通,樹槽深度不可少於 1.2 米,並會堆土造墩, 及安排適合的土壤種植。

## 綠化工程圖樣

圖 1: 綠化樹木切面圖





## C. 保護樹木工作

- 1. 申請人會參考由發展局緣化、園境及樹木管理組發出的資訊:(護 養樹木的簡易圖解)及(樹木管理手冊)以護養樹木。
- 2. 申請地點會設置水喉位。並會安排專人按時灌溉、施肥、修剪及除草;留意蟲害,確保樹木能健康生長。若發現樹木瀕死或出現枯萎情形,會盡快更換。
- 3. 申請地點會嚴格規定,不許在樹木 1 米範圍內停放車輛或堆放雜物;以免損害樹木支幹、或將泥土壓實,以及防止出現任何污染泥土的情況。
- 4. 申請地點內會嚴禁焚燒垃圾及處理廢物,不會把樹木連著圍欄或 電纜,或在樹木上安裝標誌牌。
- 5. 申請人會盡力保護成齡樹木,避免不必要的砍伐。並將清除攀緣 植物的工作,列作保養樹木的常規工作。

# 綠化樹木實況照片













場地北邊除了場地綠化工作外,亦有天然綠化屏障。將發展與周圍完全分隔。





# D. 其他設施及跟進工作

- 申請地點會鋪設了合乎規劃署標準的深綠色鋅鐵圍板。鋅鐵圍板 能產生綠化、隔絕噪音效果,從而減輕對鄉郊景觀可能造成之影響。
- 鋅鐵圍板會以圍繞場地方式鋪設,形成邊界,遍及場地所有範圍。鋅鐵圍板會與地面保持約1尺距離,以便去水。



美化環境建議計劃圖



## 附件 2: 渠務建議計劃

## A. 背景

- 1. 渠道設計以收集場地雨水為目的,確保雨水能順利引導到現有 渠道排放。
- 2. 於前申請(A/HSK/110)取得許可期間,申請地點已落實執行了 渠務建議計劃工程,並獲得有關方面接納。以下是前申請需於 限時內完成的附帶條件工程。由規劃署發出,完成附帶條件工 程的書面証明。



- (e) 符合渠務署署長或城規會要求信件 (提交排水建議)
- (f) 符合渠務署署長或城規會要求信件 (落實排水建議)
- 3. 是次申請,申請人、申請範圍及佈局均相同,申請人會沿用及繼續執行前申請(A/HSK/110)的渠務建議計劃工程,聘請具經驗的工程公司協助,為已實行的附帶條件工程進行補養。下文是渠務工程的具體內容。

Application No. A/HSK/481
Proposed Temporary Logistics Centre and Warehouse for a Period of 3 Years various Lots in DD 125, Ha Tsuen, Yuen Long, NT DRAINAGE IMPACT ASSESSMENT AND PROPOSAL

#### 1.0 INTRODUCTION

1.1 This site is located at Various Lots in DD 125, Ha Tsuen, Yuen Long. The site is accessed from Ping Ha Road.

The Site Area is about 26,840 m2.

1.2 The proposed use of the Site is **Temporary Logistics Centre and Warehouse for a Pe