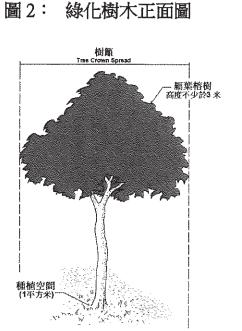

天貯物及港口後勤的用途」。由於發展與環境配合,只要進行適量的美化環境工作,便能保持良好視野。

## B. 內容

- 1. 美化環境建議計劃,會分為植樹木及鋪設的鋅鐵圍板工作,所有 綠化工作,會聘請具經驗及專業的園藝公司進行。(可參閱附頁 1:美化環境建議計劃圖)
- 2. 於前申請A/HSK/110及A/HSK/254取得許可期間,申請地點已提交美化環境建議計劃,並獲有關方面接納。是次申請的申請範圍及佈局均相同,申請人會沿用及繼續執行前申請 A/HSK/110 及 A/HSK/254的美化環境建議計劃工程,聘請具經驗的工程公司協助,為已實行的附帶條件工程進行更新及補養。



- (h) 符合規劃署署長或城規會要求信件 (提交美化環境建議)
- 申請地點東邊邊界有14棵成齡樹木,申請人會加以保育,並將 成齡樹木納入美化環境建議計劃之內。
- 4. 綠化樹木會種植於地固定,根深柢固,並非可移動的花槽。綠化 樹木貼近邊界種植,足夠構成天然屏障,具有良好的綠化效果。
- 5. 申請地點西邊邊界,兩個大型倉庫之間,由於己設有許多電柱; 以及附近倉庫的斜台太貼近邊界,這樣的環境都不宜種植,故不 會在該部份植樹。
- 6. 申請地點綠化樹木共 148 棵,以栽種的黃槐樹(133 棵)為主, 另有白千層樹(2 棵)及成齡雜樹(13 棵)。除了申請地點西邊 邊界、出入口及部份範圍地下有高壓電線不能種植外,樹木已遍 及申請地點邊界所有範圍。
- 7. 綠化樹木普遍高度有 3 米,樹籬寬度不少於 1 米。綠化樹木的與 圍欄保持至少 0.6 米距離,而栽種樹木之間的距離為 3-4 米。綠 化樹木較邊界圍欄為高,每棵樹木都會有至少 1 平方米的地面空 間,樹木底部開通,樹槽深度不可少於 1.2 米,並會堆土造墩, 及安排適合的土壤種植。

## 綠化工程圖樣

圖 1: 綠化樹木切面圖





## C. 保護樹木工作

- 1. 申請人會參考由發展局緣化、園境及樹木管理組發出的資訊:(護 養樹木的簡易圖解)及(樹木管理手冊)以護養樹木。
- 2. 申請地點會設置水喉位。並會安排專人按時灌溉、施肥、修剪及除草;留意蟲害,確保樹木能健康生長。若發現樹木瀕死或出現枯萎情形,會盡快更換。
- 3. 申請地點會嚴格規定,不許在樹木 1 米範圍內停放車輛或堆放雜物;以免損害樹木支幹、或將泥土壓實,以及防止出現任何污染泥土的情況。
- 4. 申請地點內會嚴禁焚燒垃圾及處理廢物,不會把樹木連著圍欄或 電纜,或在樹木上安裝標誌牌。
- 5. 申請人會盡力保護成齡樹木,避免不必要的砍伐。並將清除攀緣 植物的工作,列作保養樹木的常規工作。

# 綠化樹木實況照片













場地北邊除了場地綠化工作外,亦有天然綠化屏障。將發展與周圍完全分隔。





# D. 其他設施及跟進工作

- 申請地點會鋪設了合乎規劃署標準的深綠色鋅鐵圍板。鋅鐵圍板 能產生綠化、隔絕噪音效果,從而減輕對鄉郊景觀可能造成之影響。
- 鋅鐵圍板會以圍繞場地方式鋪設,形成邊界,遍及場地所有範圍。鋅鐵圍板會與地面保持約1尺距離,以便去水。



美化環境建議計劃圖



## 附件 2: 渠務建議計劃

## A. 背景

- 1. 渠道設計以收集場地雨水為目的,確保雨水能順利引導到現有 渠道排放。
- 2. 於前申請(A/HSK/110)取得許可期間,申請地點已落實執行了 渠務建議計劃工程,並獲得有關方面接納。以下是前申請需於 限時內完成的附帶條件工程。由規劃署發出,完成附帶條件工 程的書面証明。



- (e) 符合渠務署署長或城規會要求信件 (提交排水建議)
- (f) 符合渠務署署長或城規會要求信件 (落實排水建議)
- 3. 是次申請,申請人、申請範圍及佈局均相同,申請人會沿用及繼續