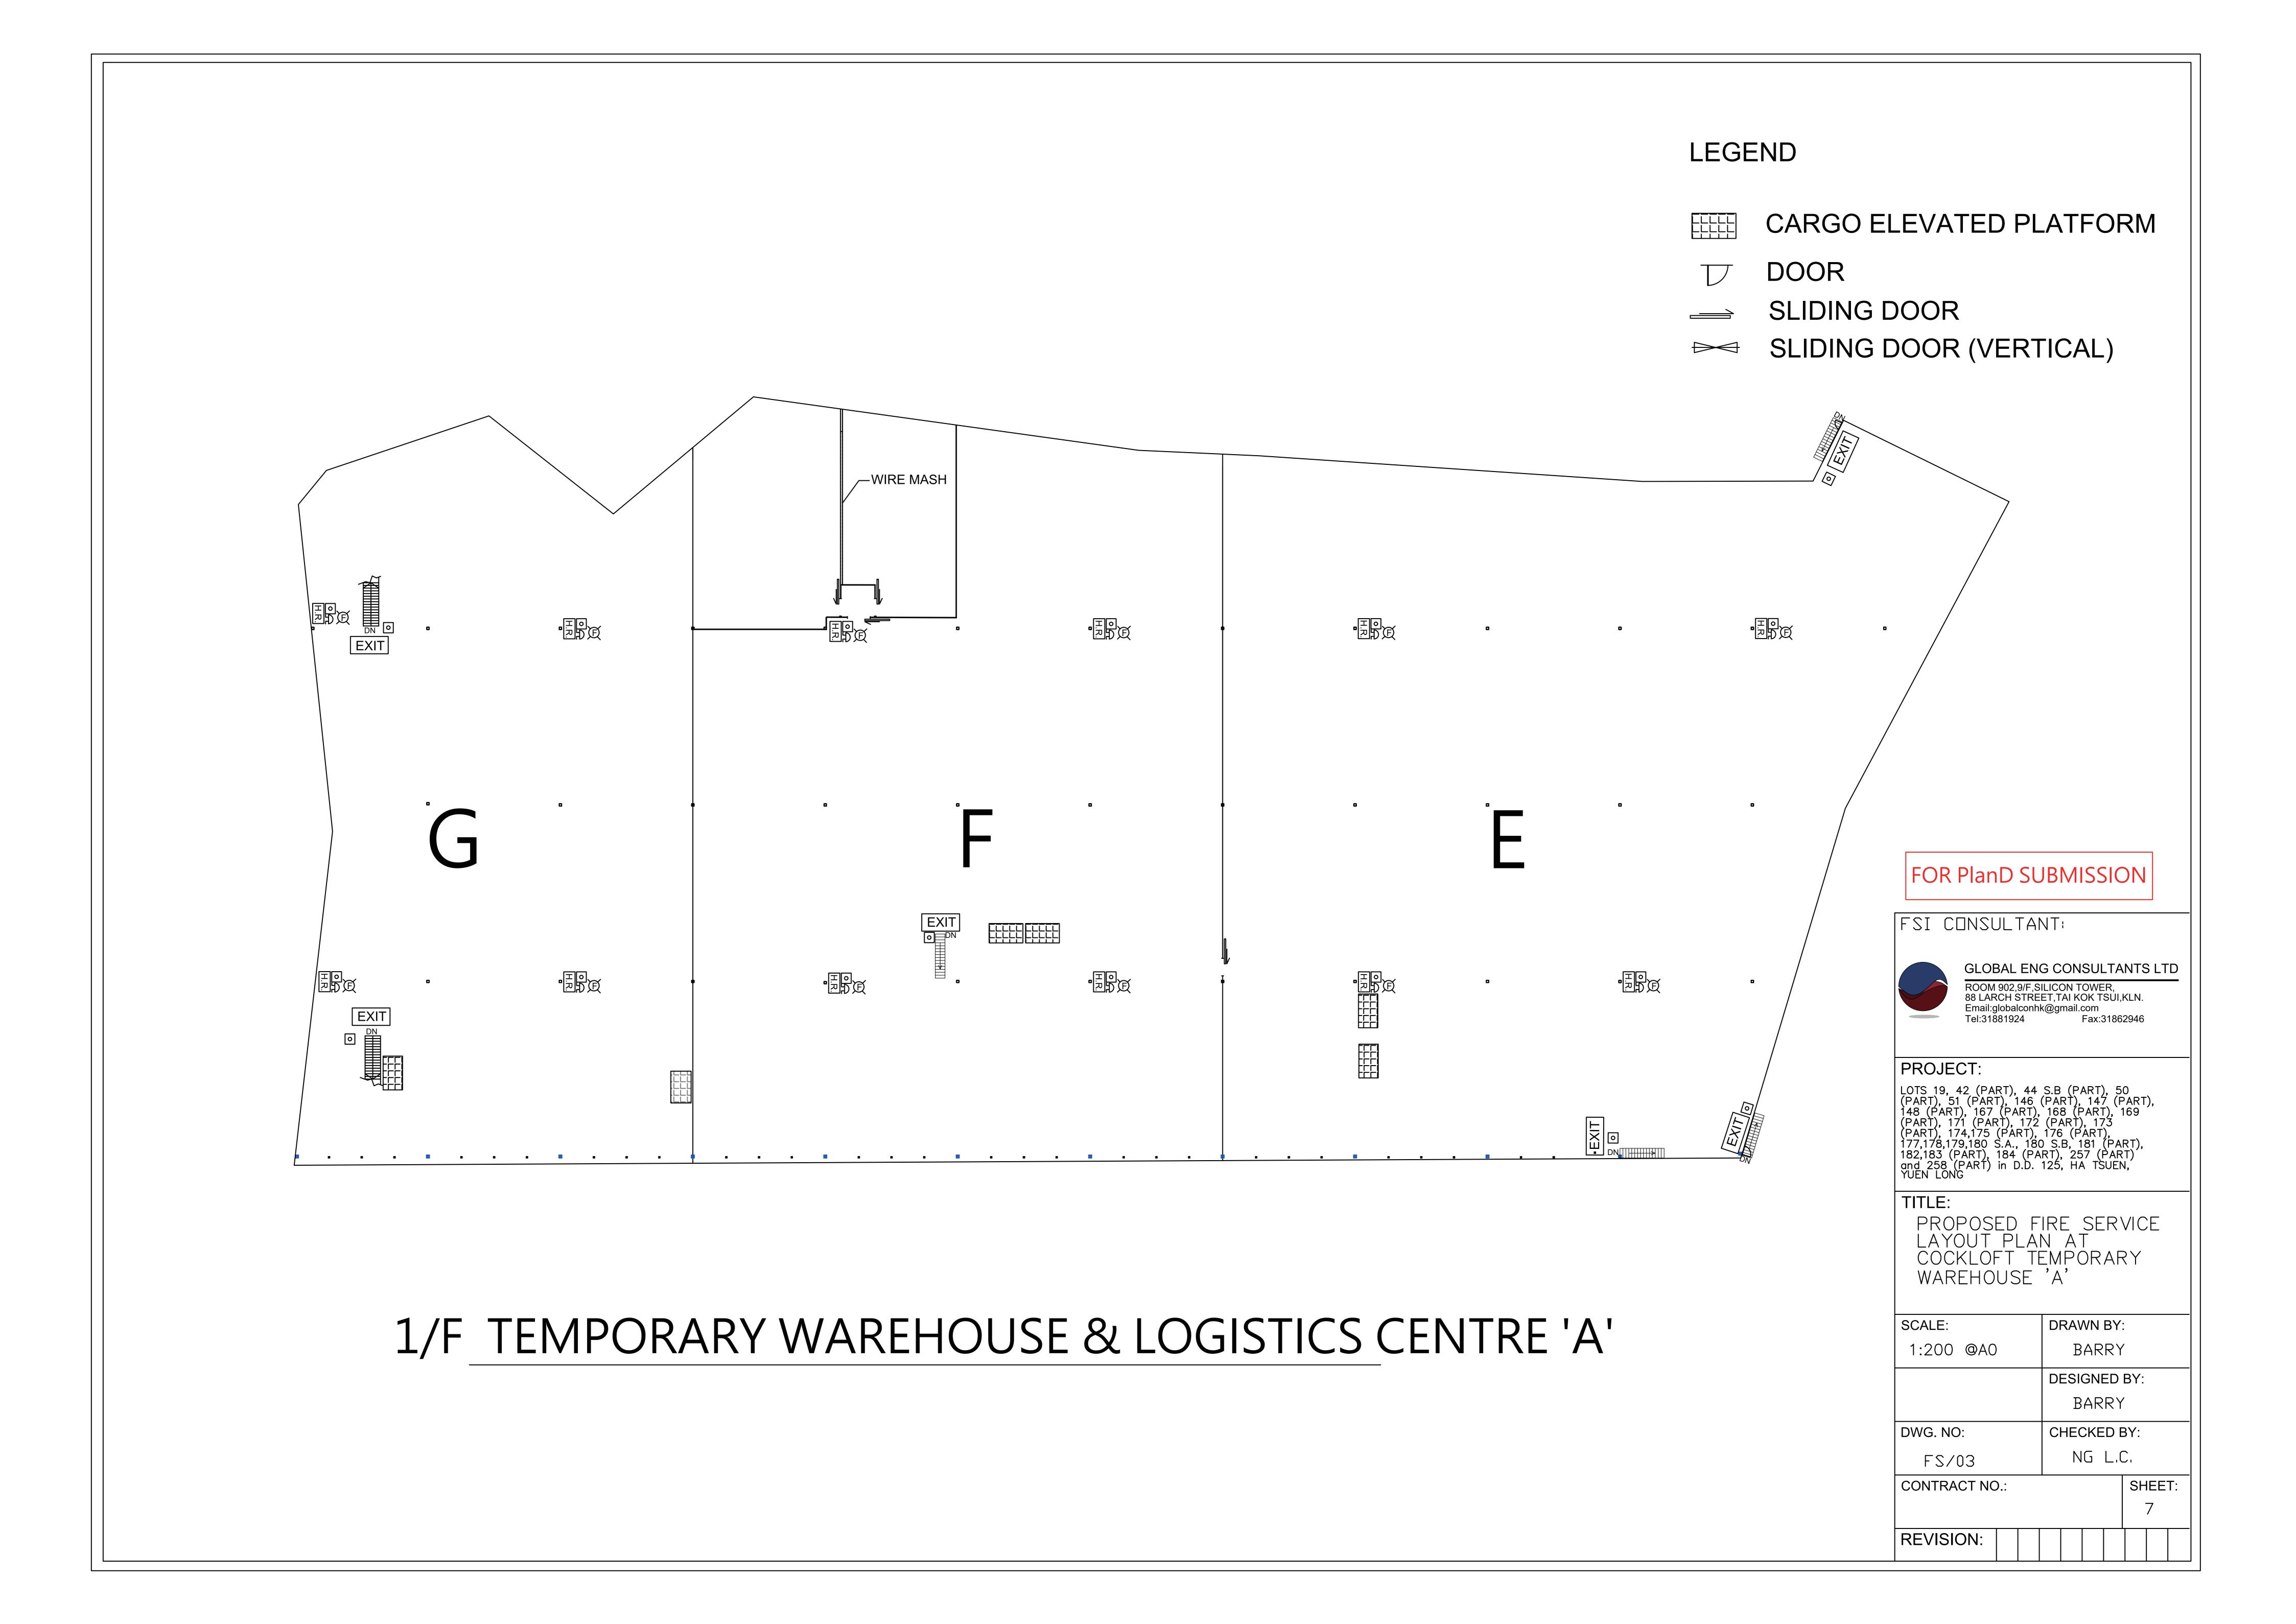

#### 3. Application Site 申請地點 新界元朗廈村丈量約份第125約地段第19號(部分)、第42號(部分)、 第43號(部分)、第44號B分段(部分)、第50號(部分)、第51號(部分)、 (a) Full address / location / 第52號(部分)、第146號(部分)、第147號(部分)、第148號(部分)、第167號(部分)、 demarcation district and lot 第168號(部分)、第169號(部分)、第171號(部分)、第172號(部分)、 number (if applicable) 詳細地址/地點/丈量約份及 第173號(部分)、第174號、第175號(部分)、第176號(部分)、第177號、 地段號碼(如適用) 第178號、第179號、第180號A分段、第180號B分段(部分)、第181號(部分)、 第182號、第183號(部分)、第184號(部分)、第257號(部分)及第258號(部分) (b) Site area and/or gross floor area Site area 地盤面積 26840 sq.m 平方米 About 約 involved 涉及的地盤面積及/或總樓面面 ☑Gross floor area 總樓面面積 37468 sq.m 平方米 About 約 稿 (c) Area of Government land included (if any) sq.m 平方米口About 約 所包括的政府土地面積(倘有)

| (d) | statu                                                                                          | e and number of t<br>tory plan(s)<br>法定圖則的名稱及                                                                                                                                                                                                                                                                                                                                                                                                                                                                                                                                                                                                                                                                                                                                                                                                                                                                                                                                                                                                                                                                                                                                                                                                                                                                                                                                                                                                                                                                                                                                                                                                                                                                                                                                                                                                                                                                                                                                                                                                                                                                                  |                                                           | 洪水橋及厦村分區計劃大綱核准圖編號<br>S/HSK/2                                                                                                                                                     |  |  |  |  |
|-----|------------------------------------------------------------------------------------------------|--------------------------------------------------------------------------------------------------------------------------------------------------------------------------------------------------------------------------------------------------------------------------------------------------------------------------------------------------------------------------------------------------------------------------------------------------------------------------------------------------------------------------------------------------------------------------------------------------------------------------------------------------------------------------------------------------------------------------------------------------------------------------------------------------------------------------------------------------------------------------------------------------------------------------------------------------------------------------------------------------------------------------------------------------------------------------------------------------------------------------------------------------------------------------------------------------------------------------------------------------------------------------------------------------------------------------------------------------------------------------------------------------------------------------------------------------------------------------------------------------------------------------------------------------------------------------------------------------------------------------------------------------------------------------------------------------------------------------------------------------------------------------------------------------------------------------------------------------------------------------------------------------------------------------------------------------------------------------------------------------------------------------------------------------------------------------------------------------------------------------------|-----------------------------------------------------------|----------------------------------------------------------------------------------------------------------------------------------------------------------------------------------|--|--|--|--|
| (e) |                                                                                                | l use zone(s) involve<br>的土地用途地帶                                                                                                                                                                                                                                                                                                                                                                                                                                                                                                                                                                                                                                                                                                                                                                                                                                                                                                                                                                                                                                                                                                                                                                                                                                                                                                                                                                                                                                                                                                                                                                                                                                                                                                                                                                                                                                                                                                                                                                                                                                                                                               | ed                                                        | 「休憩用地」、「其他指定用途」註明「港口後勤、貯物及工場用途」、「其 他指定用途」註明「環保運輸服務停泊及營運設施」及顯示為「道路」的地方                                                                                                            |  |  |  |  |
| (f) |                                                                                                | ent use(s)<br>用途                                                                                                                                                                                                                                                                                                                                                                                                                                                                                                                                                                                                                                                                                                                                                                                                                                                                                                                                                                                                                                                                                                                                                                                                                                                                                                                                                                                                                                                                                                                                                                                                                                                                                                                                                                                                                                                                                                                                                                                                                                                                                                               |                                                           | 空置.  (If there are any Government, institution or community facilities, please illustrate on plan and specify the use and gross floor area) (如有任何政府、模構或社區設施,請在圖則上顯示,並註明用途及總樓面面積) |  |  |  |  |
| 4.  | "Cu                                                                                            | rrent Land Ow                                                                                                                                                                                                                                                                                                                                                                                                                                                                                                                                                                                                                                                                                                                                                                                                                                                                                                                                                                                                                                                                                                                                                                                                                                                                                                                                                                                                                                                                                                                                                                                                                                                                                                                                                                                                                                                                                                                                                                                                                                                                                                                  | ner" of Ap                                                | oplication Site 申請地點的「現行土地擁有人」                                                                                                                                                   |  |  |  |  |
| The |                                                                                                | ant 申請人 -                                                                                                                                                                                                                                                                                                                                                                                                                                                                                                                                                                                                                                                                                                                                                                                                                                                                                                                                                                                                                                                                                                                                                                                                                                                                                                                                                                                                                                                                                                                                                                                                                                                                                                                                                                                                                                                                                                                                                                                                                                                                                                                      |                                                           |                                                                                                                                                                                  |  |  |  |  |
|     | is the<br>是唯                                                                                   | sole "current land d<br>一的「現行土地擁                                                                                                                                                                                                                                                                                                                                                                                                                                                                                                                                                                                                                                                                                                                                                                                                                                                                                                                                                                                                                                                                                                                                                                                                                                                                                                                                                                                                                                                                                                                                                                                                                                                                                                                                                                                                                                                                                                                                                                                                                                                                                               | owner" <sup>#&amp;</sup> (ple<br>有人」 <sup>#&amp;</sup> (請 | ease proceed to Part 6 and attach documentary proof of ownership).<br>f繼續填寫第6部分,並夾附業權證明文件)。                                                                                      |  |  |  |  |
|     |                                                                                                |                                                                                                                                                                                                                                                                                                                                                                                                                                                                                                                                                                                                                                                                                                                                                                                                                                                                                                                                                                                                                                                                                                                                                                                                                                                                                                                                                                                                                                                                                                                                                                                                                                                                                                                                                                                                                                                                                                                                                                                                                                                                                                                                |                                                           | (please attach documentary proof of ownership).<br>(請夾附業權證明文件)。                                                                                                                  |  |  |  |  |
| 4   | is not<br>並不                                                                                   | t a "current land ow<br>是「現行土地擁有                                                                                                                                                                                                                                                                                                                                                                                                                                                                                                                                                                                                                                                                                                                                                                                                                                                                                                                                                                                                                                                                                                                                                                                                                                                                                                                                                                                                                                                                                                                                                                                                                                                                                                                                                                                                                                                                                                                                                                                                                                                                                               | ner"#.<br>人」#。                                            |                                                                                                                                                                                  |  |  |  |  |
|     |                                                                                                |                                                                                                                                                                                                                                                                                                                                                                                                                                                                                                                                                                                                                                                                                                                                                                                                                                                                                                                                                                                                                                                                                                                                                                                                                                                                                                                                                                                                                                                                                                                                                                                                                                                                                                                                                                                                                                                                                                                                                                                                                                                                                                                                |                                                           | vernment land (please proceed to Part 6).<br>繼續填寫第 6 部分)。                                                                                                                        |  |  |  |  |
| 5.  |                                                                                                | tement on Owner                                                                                                                                                                                                                                                                                                                                                                                                                                                                                                                                                                                                                                                                                                                                                                                                                                                                                                                                                                                                                                                                                                                                                                                                                                                                                                                                                                                                                                                                                                                                                                                                                                                                                                                                                                                                                                                                                                                                                                                                                                                                                                                |                                                           | nt/Notification<br>訂土地擁有人的陳述                                                                                                                                                     |  |  |  |  |
| (a) | appli<br>根據<br>涉.                                                                              | ication involves a to                                                                                                                                                                                                                                                                                                                                                                                                                                                                                                                                                                                                                                                                                                                                                                                                                                                                                                                                                                                                                                                                                                                                                                                                                                                                                                                                                                                                                                                                                                                                                                                                                                                                                                                                                                                                                                                                                                                                                                                                                                                                                                          | otal of                                                   | the Land Registry as at                                                                                                                                                          |  |  |  |  |
| (b) | The                                                                                            | applicant 申請人 -                                                                                                                                                                                                                                                                                                                                                                                                                                                                                                                                                                                                                                                                                                                                                                                                                                                                                                                                                                                                                                                                                                                                                                                                                                                                                                                                                                                                                                                                                                                                                                                                                                                                                                                                                                                                                                                                                                                                                                                                                                                                                                                |                                                           |                                                                                                                                                                                  |  |  |  |  |
|     |                                                                                                | has obtained conser                                                                                                                                                                                                                                                                                                                                                                                                                                                                                                                                                                                                                                                                                                                                                                                                                                                                                                                                                                                                                                                                                                                                                                                                                                                                                                                                                                                                                                                                                                                                                                                                                                                                                                                                                                                                                                                                                                                                                                                                                                                                                                            | nt(s) of                                                  |                                                                                                                                                                                  |  |  |  |  |
|     |                                                                                                | Details of consent                                                                                                                                                                                                                                                                                                                                                                                                                                                                                                                                                                                                                                                                                                                                                                                                                                                                                                                                                                                                                                                                                                                                                                                                                                                                                                                                                                                                                                                                                                                                                                                                                                                                                                                                                                                                                                                                                                                                                                                                                                                                                                             | of "current l                                             | and owner(s)" ** obtained 取得「現行土地擁有人」 **同意的詳情                                                                                                                                    |  |  |  |  |
|     |                                                                                                | No. of 'Current<br>Land Owner(s)'<br>「現行土地擁有<br>人」數目                                                                                                                                                                                                                                                                                                                                                                                                                                                                                                                                                                                                                                                                                                                                                                                                                                                                                                                                                                                                                                                                                                                                                                                                                                                                                                                                                                                                                                                                                                                                                                                                                                                                                                                                                                                                                                                                                                                                                                                                                                                                           | Registry wh                                               | /address of premises as shown in the record of the Land lere consent(s) has/have been obtained 生冊處記錄已獲得同意的地段號碼/處所地址                                                              |  |  |  |  |
|     |                                                                                                |                                                                                                                                                                                                                                                                                                                                                                                                                                                                                                                                                                                                                                                                                                                                                                                                                                                                                                                                                                                                                                                                                                                                                                                                                                                                                                                                                                                                                                                                                                                                                                                                                                                                                                                                                                                                                                                                                                                                                                                                                                                                                                                                |                                                           |                                                                                                                                                                                  |  |  |  |  |
|     |                                                                                                | persyste Philitic Service and Articles and Service and Articles and Service and Articles and Art |                                                           |                                                                                                                                                                                  |  |  |  |  |
|     | (Please use separate sheets if the space of any box above is insufficient. 如上列任何方格的空間不足,請另頁說明) |                                                                                                                                                                                                                                                                                                                                                                                                                                                                                                                                                                                                                                                                                                                                                                                                                                                                                                                                                                                                                                                                                                                                                                                                                                                                                                                                                                                                                                                                                                                                                                                                                                                                                                                                                                                                                                                                                                                                                                                                                                                                                                                                |                                                           |                                                                                                                                                                                  |  |  |  |  |