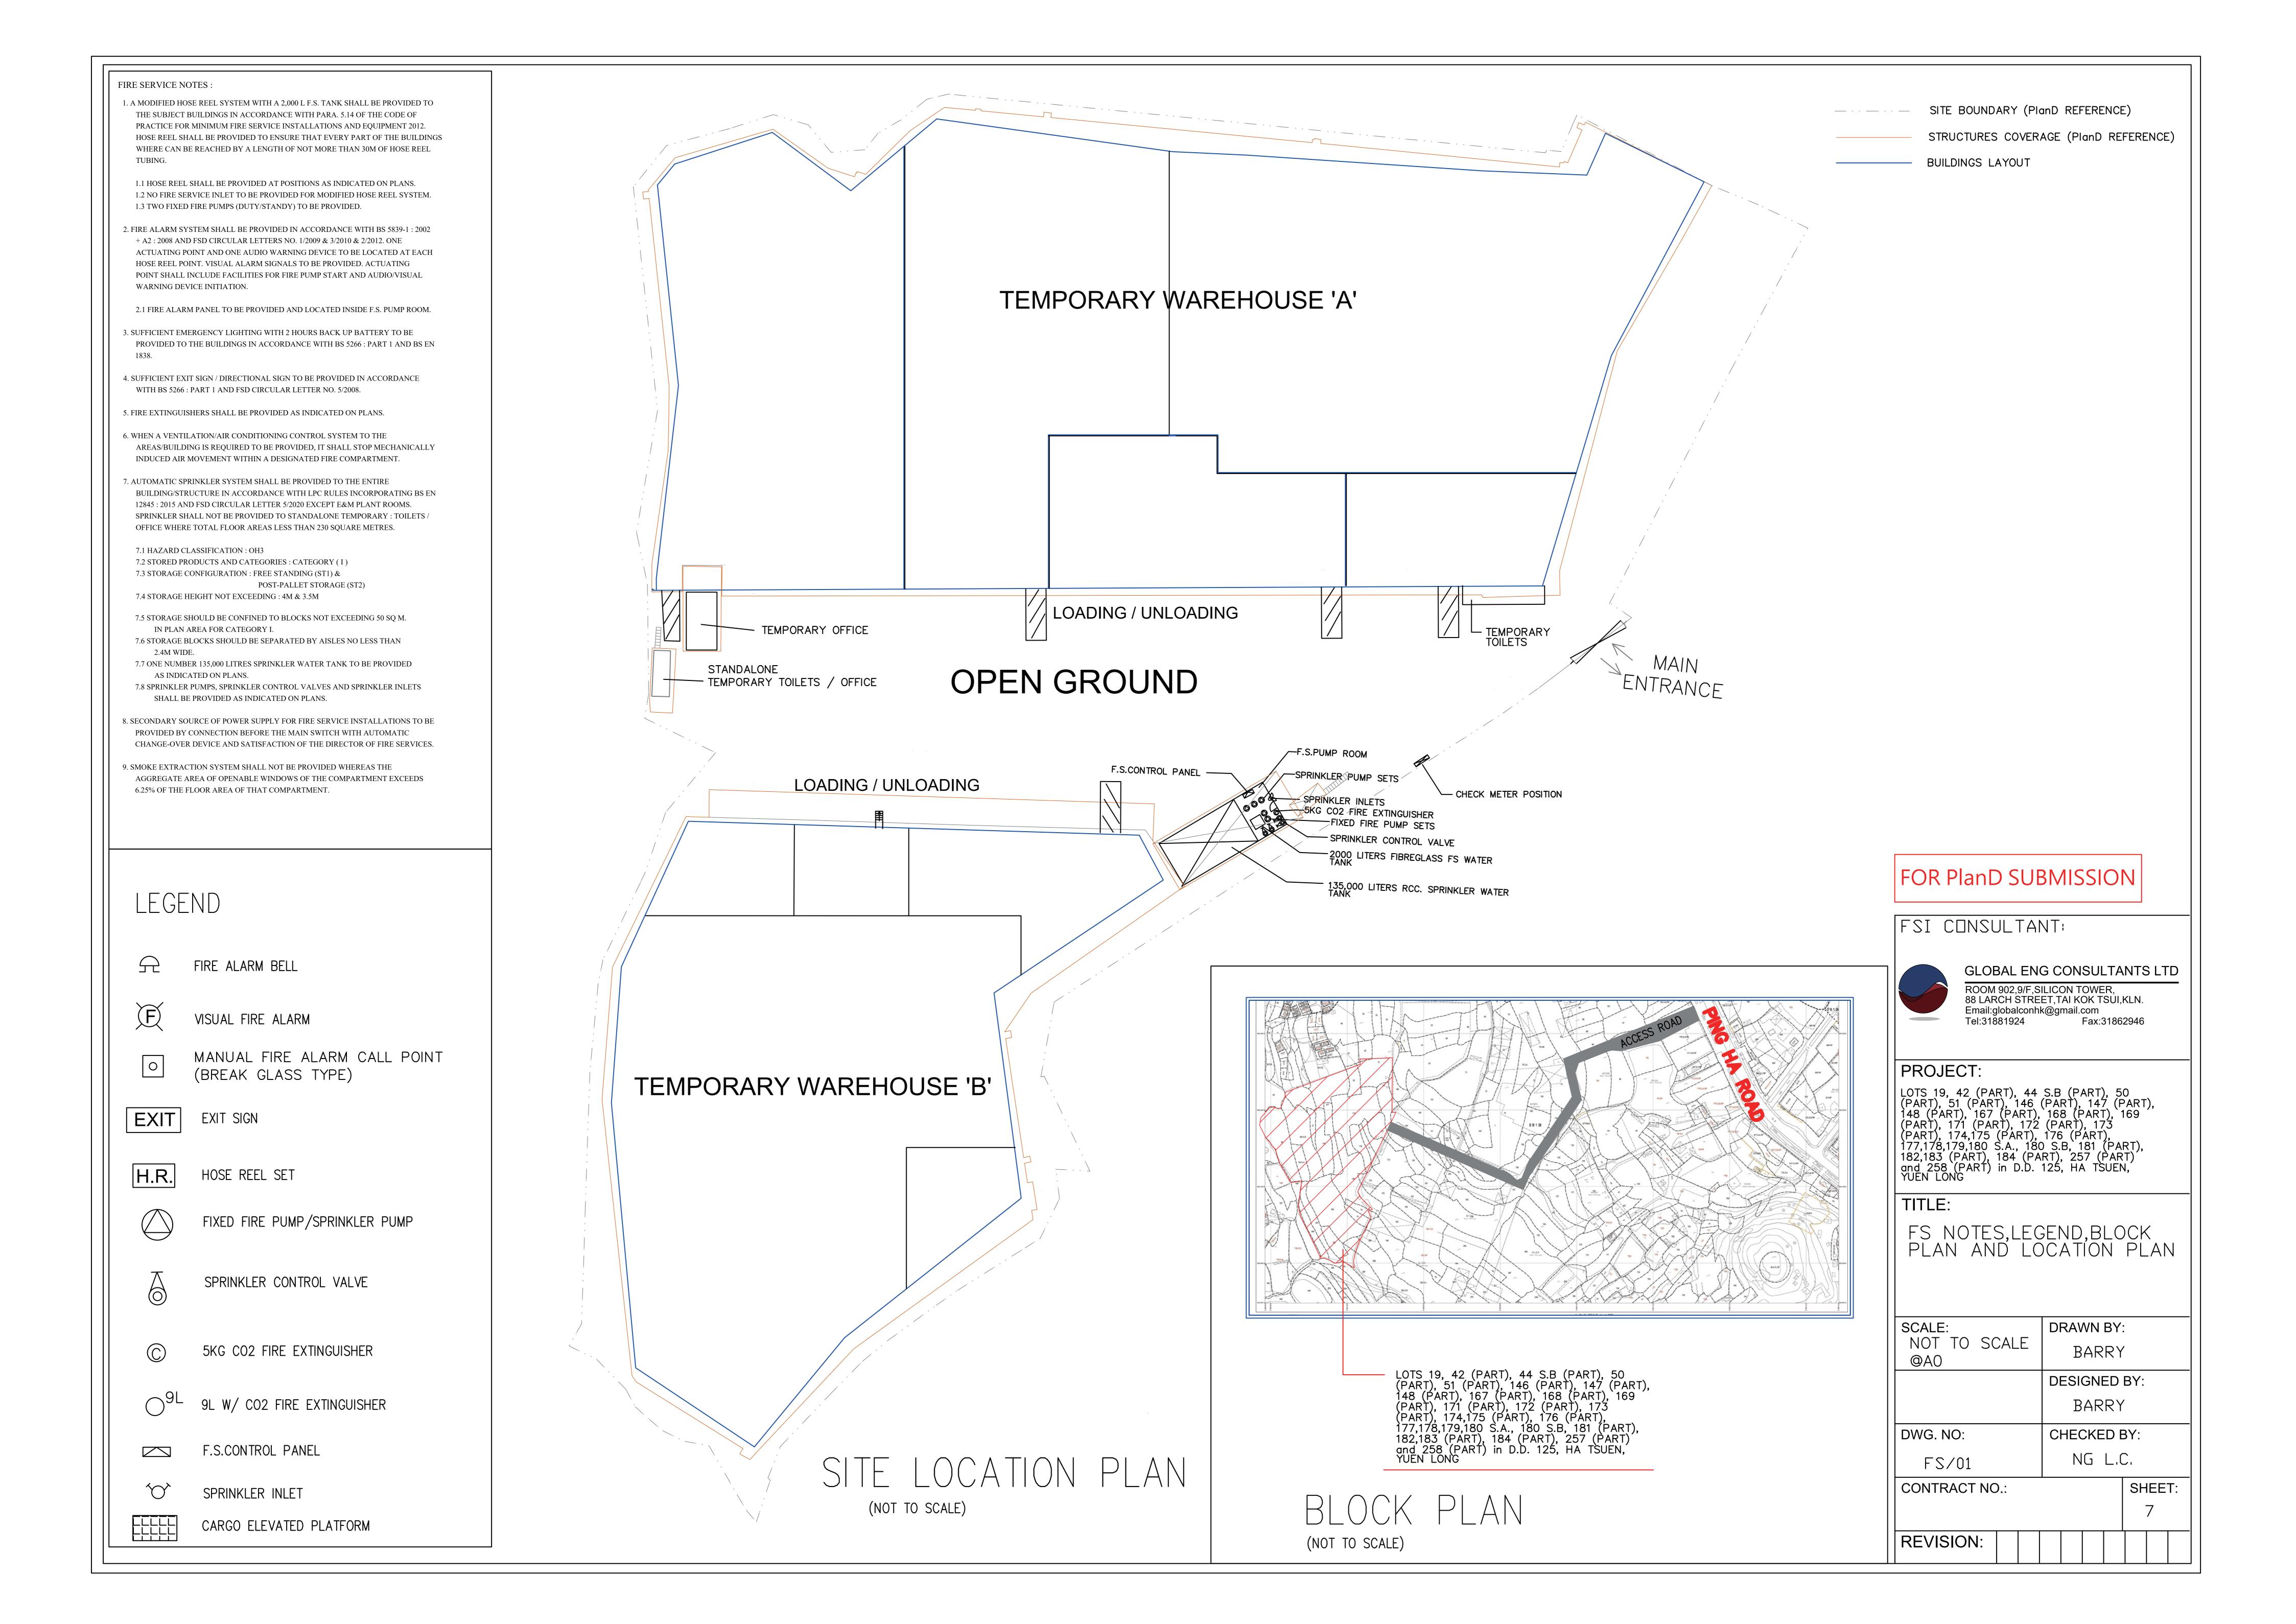

#### 3. Application Site 申請地點 新界元朗廈村丈量約份第125約地段第19號(部分)、第42號(部分)、 第43號(部分)、第44號B分段(部分)、第50號(部分)、第51號(部分)、 (a) Full address / location / 第52號(部分)、第146號(部分)、第147號(部分)、第148號(部分)、第167號(部分)、 demarcation district and lot 第168號(部分)、第169號(部分)、第171號(部分)、第172號(部分)、 number (if applicable) 詳細地址/地點/丈量約份及 第173號(部分)、第174號、第175號(部分)、第176號(部分)、第177號、 地段號碼(如適用) 第178號、第179號、第180號A分段、第180號B分段(部分)、第181號(部分)、 第182號、第183號(部分)、第184號(部分)、第257號(部分)及第258號(部分) (b) Site area and/or gross floor area Site area 地盤面積 26840 sq.m 平方米 About 約 involved 涉及的地盤面積及/或總樓面面 ☑Gross floor area 總樓面面積 37468 sq.m 平方米 About 約 稿 (c) Area of Government land included (if any) sq.m 平方米口About 約 所包括的政府土地面積(倘有)