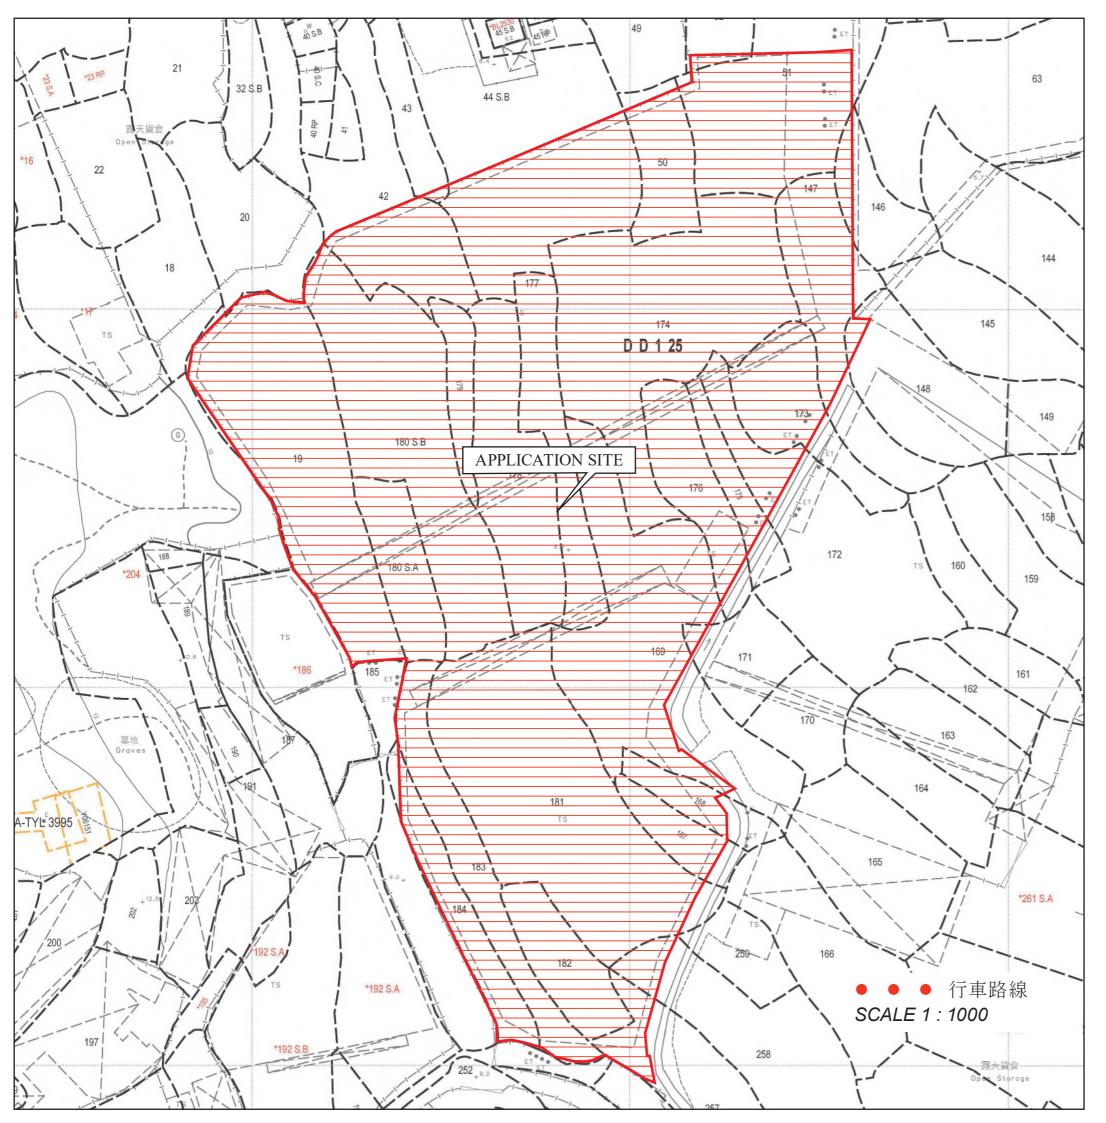

#### 3. Application Site 申請地點 新界元朗廈村丈量約份第125約地段第19號(部分)、第42號(部分)、 第43號(部分)、第44號B分段(部分)、第50號(部分)、第51號(部分)、 (a) Full address / location / 第52號(部分)、第146號(部分)、第147號(部分)、第148號(部分)、第167號(部分)、 demarcation district and lot 第168號(部分)、第169號(部分)、第171號(部分)、第172號(部分)、 number (if applicable) 詳細地址/地點/丈量約份及 第173號(部分)、第174號、第175號(部分)、第176號(部分)、第177號、 地段號碼(如適用) 第178號、第179號、第180號A分段、第180號B分段(部分)、第181號(部分)、 第182號、第183號(部分)、第184號(部分)、第257號(部分)及第258號(部分) (b) Site area and/or gross floor area Site area 地盤面積 26840 sq.m 平方米 About 約 involved 涉及的地盤面積及/或總樓面面 ☑Gross floor area 總樓面面積 37468 sq.m 平方米 About 約 稿 (c) Area of Government land included (if any) sq.m 平方米口About 約 所包括的政府土地面積(倘有)