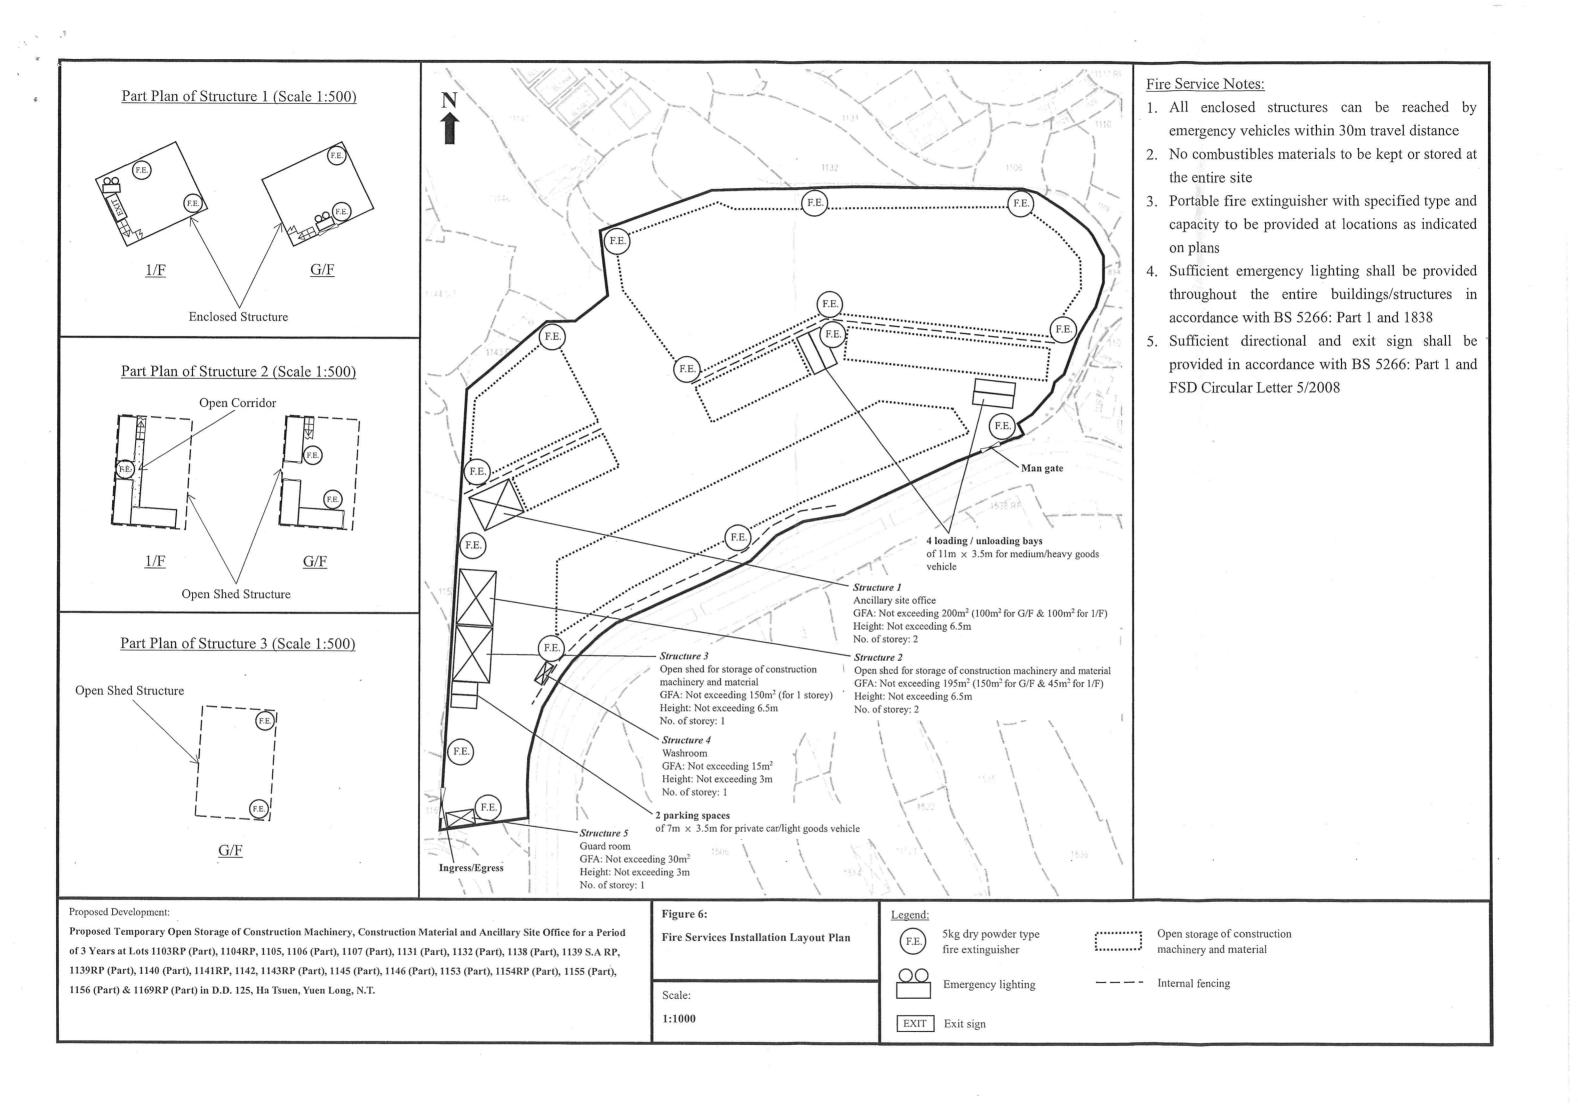

### 4. Fire Safety

Comments of the Director of Fire Services:

- no in-principle objection to the application subject to the fire service installations (FSIs) being provided to his satisfaction;
- in consideration of the design/nature of the proposal, FSIs are anticipated to be required. Therefore, the applicant is advised to submit relevant layout plans incorporated with the proposed FSIs to his department for approval; and
- in consideration of the nature of open storage, the following approval condition shall be added:

the provision of fire extinguisher(s) within 6 weeks from the date of planning approval.

# 消防處發出之露天貯存用地良好作業指引 Good Practice Guidelines for Open Storage issued by the Director of Fire Services

|    |                                                                             | 消防車輛<br>內部通道<br>Internal<br>Access<br>for Fire<br>Appliances | 地段界線<br>(淨闊度)<br>Lot<br>Boundaries<br>(Clear Width) | 貯存物品<br>地點與<br>臨時構築物<br>之間的距離<br>Distance<br>between<br>Storage<br>Cluster and<br>Temporary<br>Structure | 貯存物品<br>地點的大小<br>Cluster Size | 貯存高度<br>Storage<br>Height |
|----|-----------------------------------------------------------------------------|--------------------------------------------------------------|-----------------------------------------------------|----------------------------------------------------------------------------------------------------------|-------------------------------|---------------------------|
| 1. | 露天貯存貨櫃<br>Open Storage of<br>Containers                                     |                                                              | 2米<br>2m                                            | 4.5 米<br>4.5m                                                                                            |                               |                           |
| 2. | 露天貯存非易燃物品或有限數量的易燃物品Open Storage of Non-Combustibles or Limited Combustibles | 4.5 米<br>4.5m                                                | 2 米<br>2m                                           | 4.5 米<br>4.5m                                                                                            |                               |                           |
| 3. | 露天貯存易燃物品<br>Open Storage of<br>Combustibles                                 | 4.5 米<br>4.5m                                                | 2 米<br>2m                                           | 4.5 米<br>4.5m                                                                                            | 40 米乘 40 米<br>40m x 40m       | 3米<br>3m                  |

備註:露天貯存用地/回收場內不得吸煙或使用明火。

Remarks: Smoking and naked flame activities shall not be allowed within the open storage/recycling site.

就規劃申請/覆核提出意見 Making Comment on Planning Application / Review

參考編號

Reference Number: