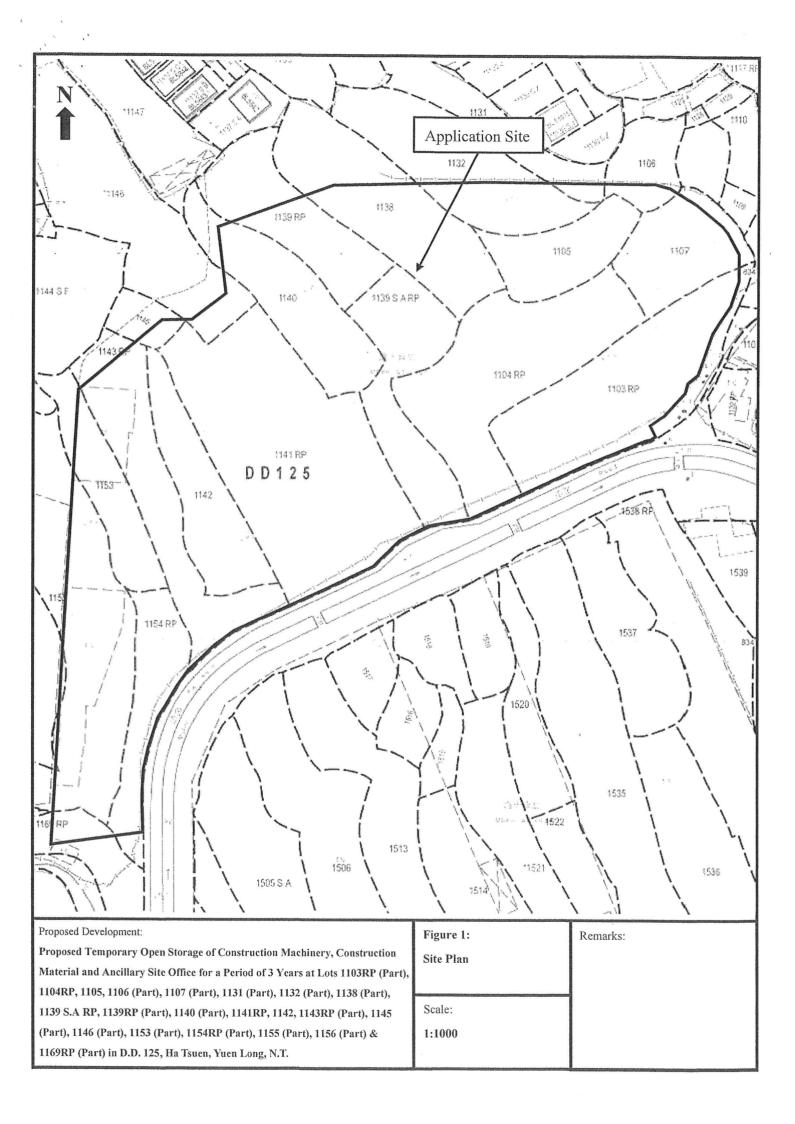

### A/HSK/273

Lots 1103 RP (Part), 1104 RP, 1105, 1106 (Part), 1107 (Part), 1131 (Part), 1132 (Part), 1138 (Part), 1139 S.A RP, 1139 RP (Part), 1140 (Part), 1141 RP, 1142, 1143 RP (Part), 1145 (Part), 1146 (Part), 1153 (Part), 1154 RP (Part), 1155 (Part), 1156 (Part) and 1169 RP (Part) in D.D. 125, Ha Tsuen

Site area: About 16,476sq.m

Zoning: "Other Specified Uses" annotated "Logistics Facility" and "Open Space" Applied use: Warehouse Storage of Miscellaneous Goods / 6 Vehicle Parking

Dear TPB Members,

Strong objections to granting further term.