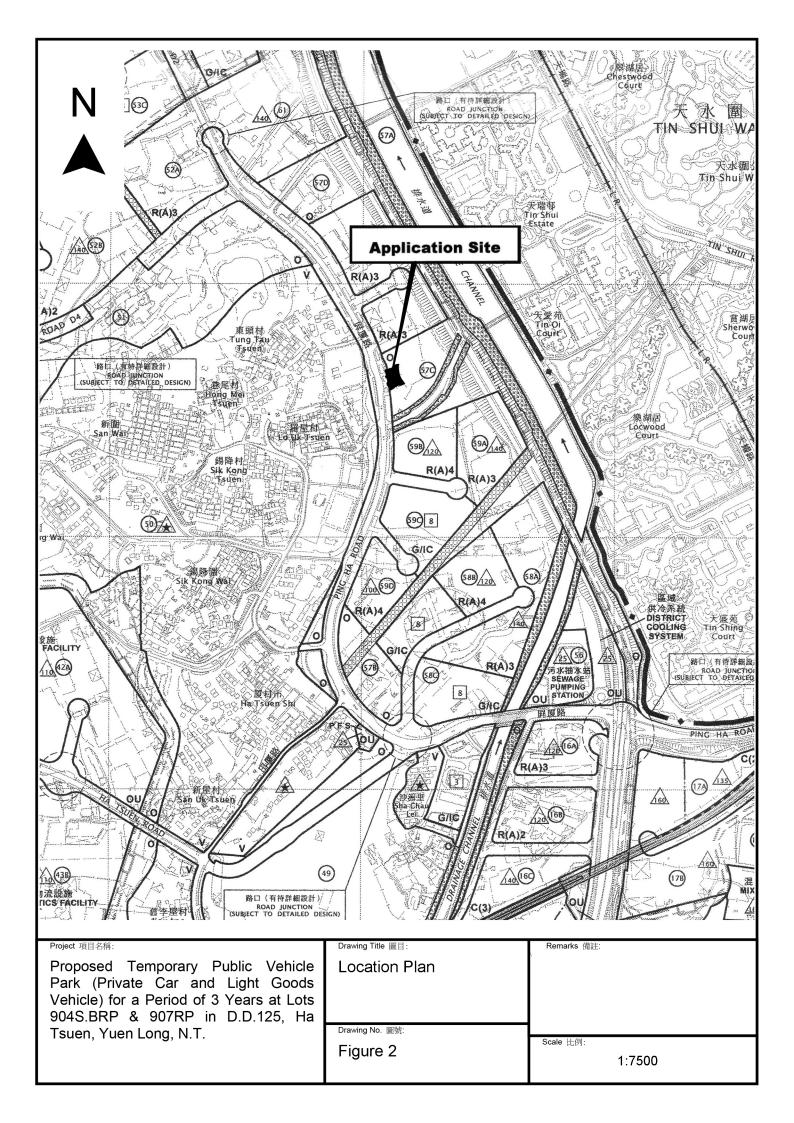

Metro Planning & Development Company Limited (都市規劃及發展顧問有限公司)

| 3.  | Application Site 申請地點                                                                                |                                                                                                   |
|-----|------------------------------------------------------------------------------------------------------|---------------------------------------------------------------------------------------------------|
| (a) | Full address / location / demarcation district and lot number (if applicable) 詳細地址/地點/丈量約份及地段號碼(如適用) | Lots 904 S.B RP and 907 RP in D.D. 125, Ha Tsuen, Yuen Long, N.T.                                 |
| (b) | Site area and/or gross floor area involved<br>涉及的地盤面積及/或總樓面面<br>積                                    | ☑Site area 地盤面積 1,200 sq.m 平方米☑About 約 Not more than ☑Gross floor area 總樓面面積 104 sq.m 平方米□About 約 |
| (c) | Area of Government land included (if any)<br>所包括的政府土地面積(倘有)                                          | Nil sq.m 平方米 □About 約                                                                             |