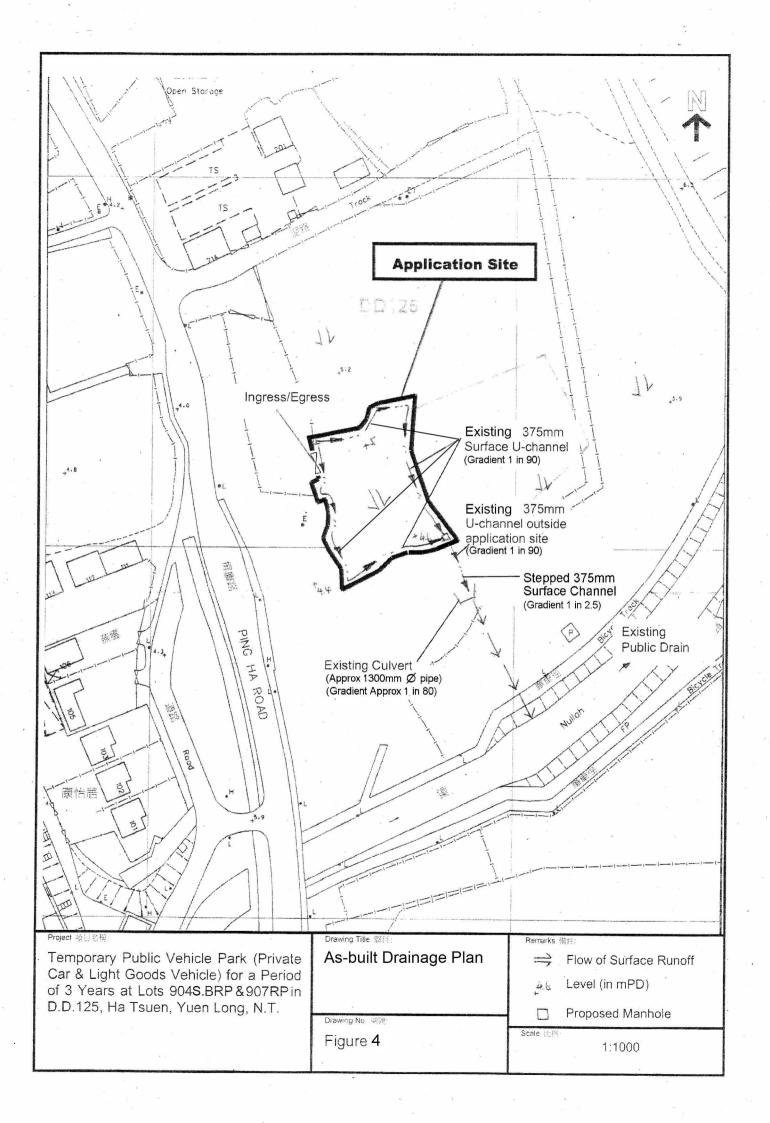

| 16              |

Note 1: The opening hour of the proposed development is restricted to 7:00 a.m. to 11:00 p.m. daily including Sundays and public holidays

Note 2: The pcu of private car and light goods vehicle is taken as 1 and 1.5 respectively.

Note 3: Morning peak is defined as 7:00a.m. to 9:00a.m. whereas afternoon peak is defined as 5:00p.m. to 7:00p.m.

As shown in the above estimation, it is estimated that the proposed development would not generate significant amount of traffic. It would not affect the traffic condition of the area especially that the proposed development would provide only 19 parking spaces. More, the carpark at the application site has been existed for a long time ago with planning permissions since 2002 to serve the residents of Lo Uk Tsuen.









Total: 4 pages

Date: 25 January 2024

TPB Ref.: A/HSK/504

By Email

Town Planning Board 15/F, North Point Government Offices 333, Java Road North Point Hong Kong (Attn: The Secretary)

Dear Sir,

Proposed Temporary Public Vehicle Park (Private Car and Light Goods Vehicle) for a Period of 3 Years at Lots 904S.BRP & 907RP in D.D.125, Ha Tsuen, Yuen Long, N.T.

We are glad to submit the updated justification and page 12 of the S.16-III application form and the attached tree preservation plan stating that all the trees within the application site will be preserved.

Should you have any enquiries, please feel free to contact our Mr. Patrick Tsui at at your convenience.

Yours faithfully,

Patrick Tsui

c.c. Tuen Mun and Yuen Long West District Planning Office (Attn: Ms. Moon KOK) – By Email