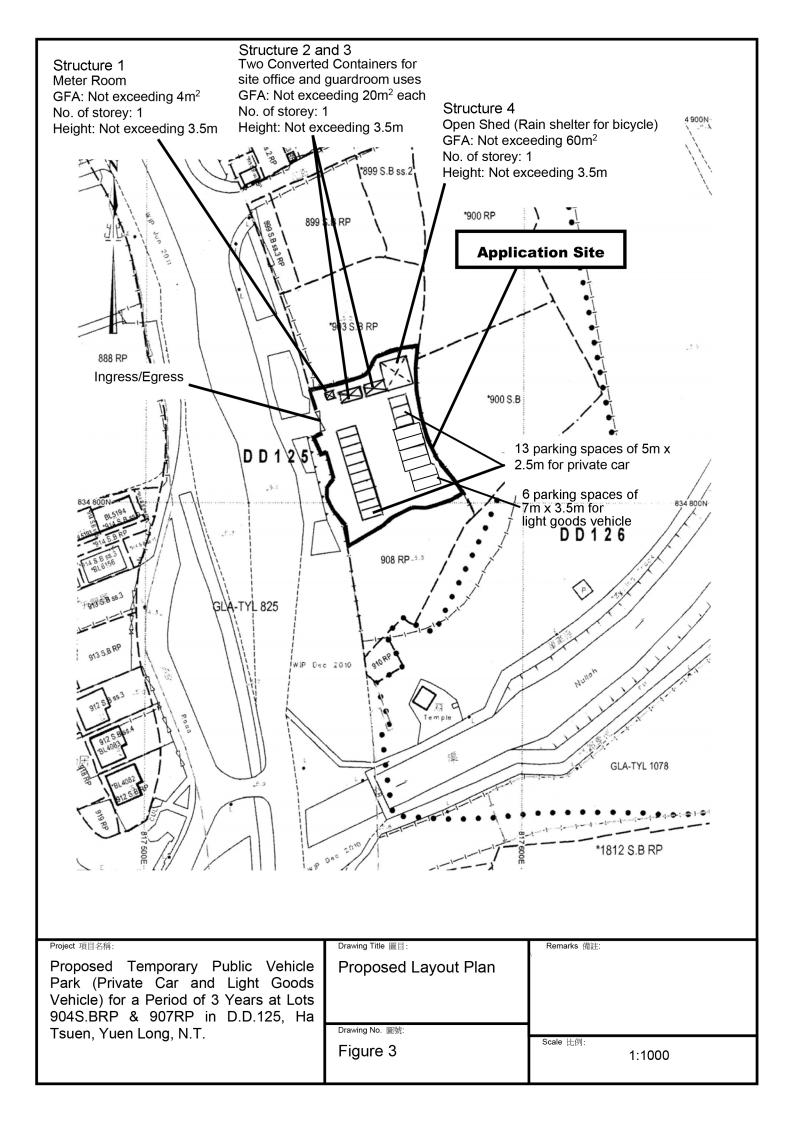

Metro Planning & Development Company Limited (都市規劃及發展顧問有限公司)

| 3.  | Application Site 申請地點                                                                                |                                                                                                   |
|-----|------------------------------------------------------------------------------------------------------|---------------------------------------------------------------------------------------------------|
| (a) | Full address / location / demarcation district and lot number (if applicable) 詳細地址/地點/丈量約份及地段號碼(如適用) | Lots 904 S.B RP and 907 RP in D.D. 125, Ha Tsuen, Yuen Long, N.T.                                 |
| (b) | Site area and/or gross floor area involved<br>涉及的地盤面積及/或總樓面面<br>積                                    | ☑Site area 地盤面積 1,200 sq.m 平方米☑About 約 Not more than ☑Gross floor area 總樓面面積 104 sq.m 平方米□About 約 |
| (c) | Area of Government land included (if any)<br>所包括的政府土地面積(倘有)                                          | Nil sq.m 平方米 □About 約                                                                             |