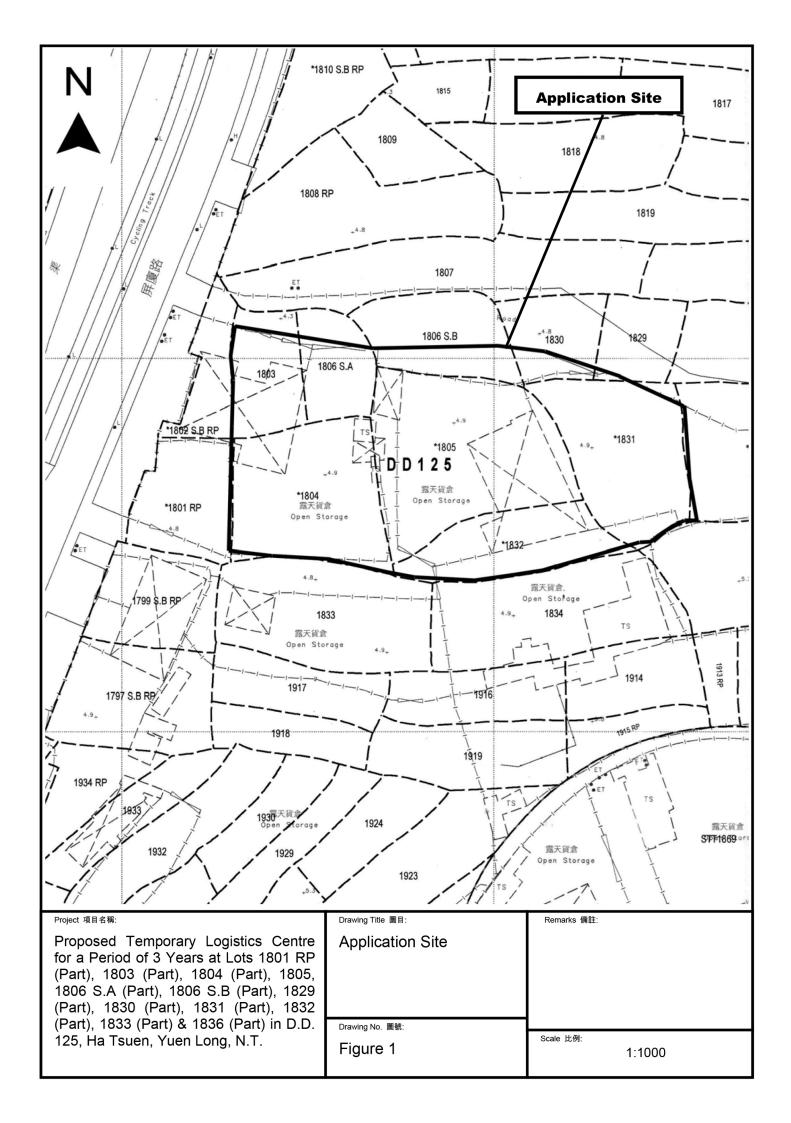

(□Mr. 先生 /□Mrs. 夫人 /□Miss 小姐 /□Ms. 女士 / ☑ Company 公司 /□ Organisation 機構 )

Metro Planning & Development Company Limited (都市規劃及發展顧問有限公司)

| 3.  | Application Site 申請地點                                                                                |                                                                                                                                                                                                                           |
|-----|------------------------------------------------------------------------------------------------------|---------------------------------------------------------------------------------------------------------------------------------------------------------------------------------------------------------------------------|
| (a) | Full address / location / demarcation district and lot number (if applicable) 詳細地址/地點/丈量約份及地段號碼(如適用) | Lots 1801 RP (Part), 1803 (Part), 1804 (Part), 1805, 1806 S.A. (Part), 1806 S.B (Part), 1829 (Part), 1830 (Part), 1831 (Part), 1832 (Part), 1833 (Part), and 1836 (Part) in D.D.125, Ha Tsuen, Yuen Long, New Territories |
| (b) | Site area and/or gross floor area involved<br>涉及的地盤面積及/或總樓面面<br>積                                    | ☑Site area 地盤面積 7,065 sq.m 平方米☑About 約 Not more than ☑Gross floor area 總樓面面積 4,988 sq.m 平方米□About 約                                                                                                                       |
| (c) | Area of Government land included (if any)<br>所包括的政府土地面積(倘有)                                          | Nil sq.m 平方米 □About 約                                                                                                                                                                                                     |