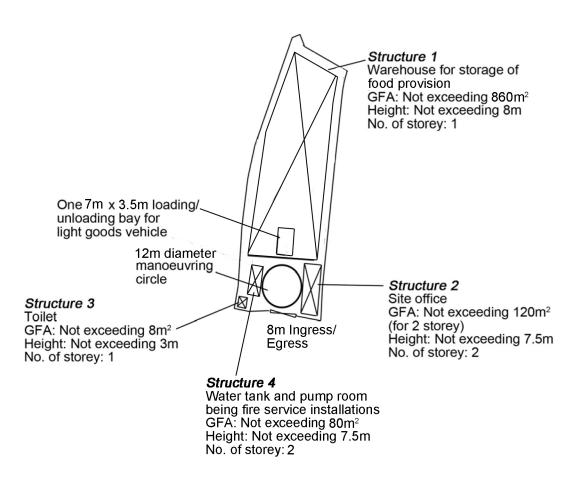

| 6. Type(s) of Application                                                                                                                                                                       | 申請類別                                                                                                                    |                                                                                      |
|-------------------------------------------------------------------------------------------------------------------------------------------------------------------------------------------------|-------------------------------------------------------------------------------------------------------------------------|--------------------------------------------------------------------------------------|
| 位於鄉郊地區土地上及<br>(For Renewal of Permission                                                                                                                                                        | /或建築物内進行為期不超過:<br>n for Temporary Use or Develop<br>途/發展的規劃許可續期,讀填算                                                     | ment in Rural Areas, please proceed to Part (B))<br>【(B)部分)                          |
|                                                                                                                                                                                                 | Temporary Warehouse for Sto                                                                                             | orage of Food Provision for a Period of 3 Years                                      |
| (a) Proposed<br>use(s)/development<br>擬議用途/發展                                                                                                                                                   |                                                                                                                         | ·                                                                                    |
|                                                                                                                                                                                                 | (Please illustrate the details of the pro-                                                                              | oposal on a layout plan) (請用平面圖說明擬議詳情)                                               |
| (b) Effective period of permission applied for 申請的許可有效期                                                                                                                                         | ☑ year(s) 年<br>□ month(s) 個月                                                                                            | 3                                                                                    |
| (e) Development Schedule 發展                                                                                                                                                                     |                                                                                                                         |                                                                                      |
| Proposed uncovered land are                                                                                                                                                                     |                                                                                                                         | 512 sq.m ☑About約                                                                     |
| Proposed covered land area                                                                                                                                                                      | <b>發展有上蓋土地面積</b>                                                                                                        | 968 Sq.in ☑About約                                                                    |
| Proposed number of building                                                                                                                                                                     | s/structures 擬議建築物/構築物                                                                                                  | 数目                                                                                   |
| Proposed domestic floor area                                                                                                                                                                    | 擬議住用樓面面積                                                                                                                | NA sq.m ☑About 約                                                                     |
| Proposed non-domestic floor                                                                                                                                                                     | area 擬議非住用樓面面積                                                                                                          | Not more than 1,068 sq.m □About 約                                                    |
| Proposed gross floor area 擬                                                                                                                                                                     |                                                                                                                         | Not more than 1,068 sq.m □ About 約                                                   |
| 的擬議用途 (如適用) (Please us<br>Structure 1: Warehouse (Not<br>Structure 2: Site office (Not e<br>Structure 3: Toilet (Not excee                                                                      | se separate sheets if the space below<br>exceeding 8m, 1 storey),<br>exceeding 7.5m, 2 storeys),<br>ding 3m, 1 storey), | s (if applicable) 建築物/構築物的擬議高度及不同樓層 v is insufficient) (如以下空間不足,請另頁說明)  , 2 storeys) |
|                                                                                                                                                                                                 | spaces by types 不同種類停車位                                                                                                 |                                                                                      |
| Private Car Parking Spaces 私复<br>Motorcycle Parking Spaces 電影<br>Light Goods Vehicle Parking Sp<br>Medium Goods Vehicle Parking<br>Heavy Goods Vehicle Parking S<br>Others (Please Specify) 其他( | R車車位<br>星車車位<br>aces 輕型貨車泊車位<br>Spaces 中型貨車泊車位<br>paces 重型貨車泊車位                                                         | Nil Nil Nil Nil Nil Nil Nil                                                          |
| D                                                                                                                                                                                               | ording anguage 上述发作由价值的                                                                                                 | <b>海水・・・・・・・・・・・・・・・・・・・・・・・・・・・・・・・・・・・・</b>                                        |
| Taxi Spaces 的土車位<br>Coach Spaces 旅遊巴車位<br>Light Goods Vehicle Spaces 輕                                                                                                                          |                                                                                                                         | Nil Nil 1 space of 7m x 3.5m                                                         |
| Medium Goods Vehicle Spaces<br>Heavy Goods Vehicle Spaces I<br>Others (Please Specify) 其他(                                                                                                      | <b>型</b> 貨車車位                                                                                                           | Nil<br>NA                                                                            |