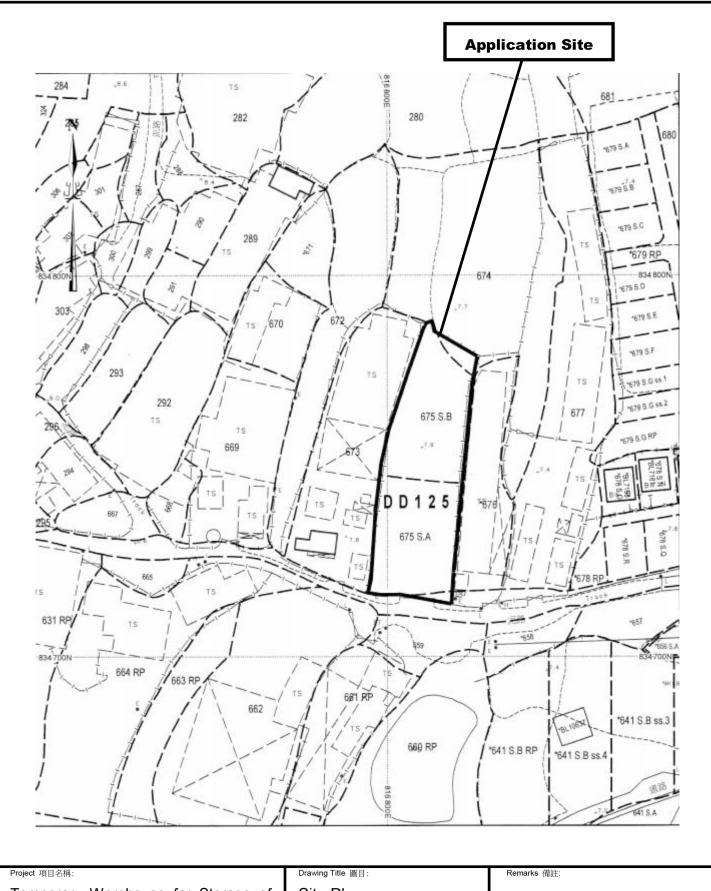

# 2. Name of Authorised Agent (if applicable) 獲授權代理人姓名/名稱(如適用)

(□Mr. 先生 /□Mrs. 夫人 /□Miss 小姐 /□Ms. 女士 /☑Company 公司 /□Organisation 機構 )

Metro Planning & Development Company Limited (都市規劃及發展顧問有限公司)

| 3.  | Application Site 申請地點                                                                                |                                                                                                                                   |
|-----|------------------------------------------------------------------------------------------------------|-----------------------------------------------------------------------------------------------------------------------------------|
| (a) | Full address / location / demarcation district and lot number (if applicable) 詳細地址/地點/丈量約份及地段號碼(如適用) | Lots 673 (Part), 674 (Part), 675 S.A, 675 S.B and 676 (Part) in D.D. 125 and Adjoining Government Land, Ha Tsuen, Yuen Long, N.T. |
| (b) | Site area and/or gross floor area involved<br>涉及的地盤面積及/或總樓面面<br>積                                    | ☑Site area 地盤面積 1,480 sq.m 平方米☑About 約 Not more than ☑Gross floor area 總樓面面積 1,068 sq.m 平方米□About 約                               |
| (c) | Area of Government land included (if any)<br>所包括的政府土地面積(倘有)                                          |                                                                                                                                   |