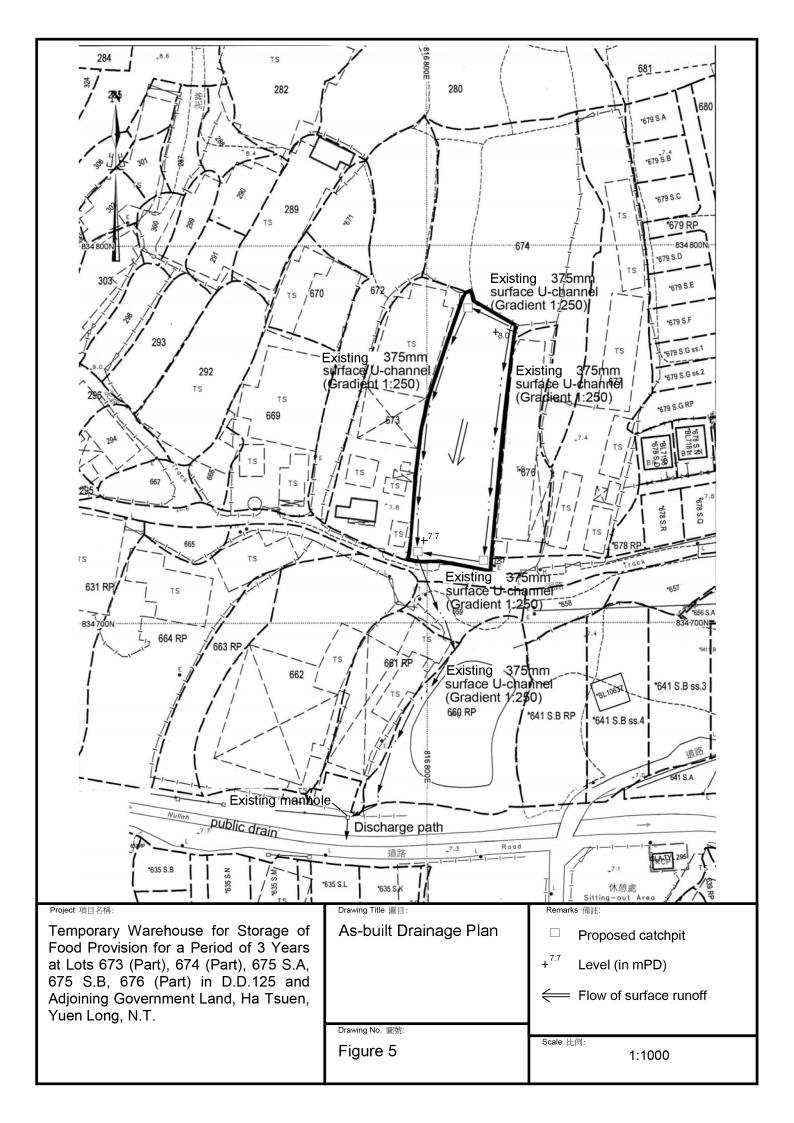

# 2. Name of Authorised Agent (if applicable) 獲授權代理人姓名/名稱(如適用)

(□Mr. 先生 /□Mrs. 夫人 /□Miss 小姐 /□Ms. 女士 /☑Company 公司 /□Organisation 機構 )

Metro Planning & Development Company Limited (都市規劃及發展顧問有限公司)

| 3.  | Application Site 申請地點                                                                                |                                                                                                                                   |
|-----|------------------------------------------------------------------------------------------------------|-----------------------------------------------------------------------------------------------------------------------------------|
| (a) | Full address / location / demarcation district and lot number (if applicable) 詳細地址/地點/丈量約份及地段號碼(如適用) | Lots 673 (Part), 674 (Part), 675 S.A, 675 S.B and 676 (Part) in D.D. 125 and Adjoining Government Land, Ha Tsuen, Yuen Long, N.T. |
| (b) | Site area and/or gross floor area involved<br>涉及的地盤面積及/或總樓面面<br>積                                    | ☑Site area 地盤面積 1,480 sq.m 平方米☑About 約 Not more than ☑Gross floor area 總樓面面積 1,068 sq.m 平方米□About 約                               |
| (c) | Area of Government land included (if any)<br>所包括的政府土地面積(倘有)                                          |                                                                                                                                   |

| (d)        | Name and number of the related statutory plan(s) 有關法定圖則的名稱及編號               | Approved Hung Shui Kiu and Ha Tsuen Outline<br>No. S/HSK/2                                                                     | Zoning Plan                                                    |
|------------|-----------------------------------------------------------------------------|--------------------------------------------------------------------------------------------------------------------------------|----------------------------------------------------------------|
| (e)        | Land use zone(s) involved<br>涉及的土地用途地帶                                      | 'Open space' ("O")                                                                                                             |                                                                |
|            |                                                                             | Warehouse for storage of food provision                                                                                        |                                                                |
| <b>(f)</b> | Current use(s)<br>現時用途                                                      | (If there are any Government, institution or community plan and specify the use and gross floor area) (如有任何政府、機構或社區設施、諸在圖則上顯示、 |                                                                |
| 4.         | "Current Land Owner" of                                                     | Application Site 申請地點的「現行土地                                                                                                    | 擁有人」                                                           |
|            | applicant 申請人 –                                                             | bbiseries and I Marchine and Sulfame                                                                                           |                                                                |
|            |                                                                             | please proceed to Part 6 and attach documentary proof o<br>請繼續填寫第6部分,並夾附業權證明文件)。                                               | of ownership).                                                 |
|            | is one of the "current land owners"#<br>是其中一名「現行土地擁有人」#                     | <sup>&amp;</sup> (please attach documentary proof of ownership).<br><sup>&amp;</sup> (請夾附業權證明文件)。                              |                                                                |
| <b>Z</b>   | is not a "current land owner" <sup>*</sup> .<br>並不是「現行土地擁有人」 <sup>*</sup> 。 |                                                                                                                                |                                                                |
|            | The application site is entirely on G<br>申請地點完全位於政府土地上(i                    | overnment land (please proceed to Part 6).<br>情繼續填寫第 6 部分)。                                                                    |                                                                |
| 5.         | Statement on Owner's Cons就土地擁有人的同意/通                                        |                                                                                                                                |                                                                |
| (a)        |                                                                             | and Registry as at                                                                                                             |                                                                |
| (b)        | The applicant 申請人 -                                                         |                                                                                                                                |                                                                |
|            |                                                                             | "current land owner(s)".                                                                                                       |                                                                |
|            |                                                                             | 「現行土地擁有人」"的同意。                                                                                                                 |                                                                |
|            |                                                                             | nt land owner(s)" obtained 取得「現行土地擁有人」                                                                                         |                                                                |
| }          | Land Owner(s) Land Reg                                                      | per/address of premises as shown in the record of the tistry where consent(s) has/have been obtained 注冊處記錄已獲得同意的地段號碼/處所地址      | Date of consent obtained<br>(DD/MM/YYYY)<br>取得同意的日期<br>(日/月/年) |
|            |                                                                             |                                                                                                                                |                                                                |
|            |                                                                             |                                                                                                                                |                                                                |
|            |                                                                             |                                                                                                                                |                                                                |
|            | (Please use separate sheets if the                                          | space of any box above is insufficient. 如上列任何方格的公                                                                              | 1 と間不足・請另頁說明)                                                  |