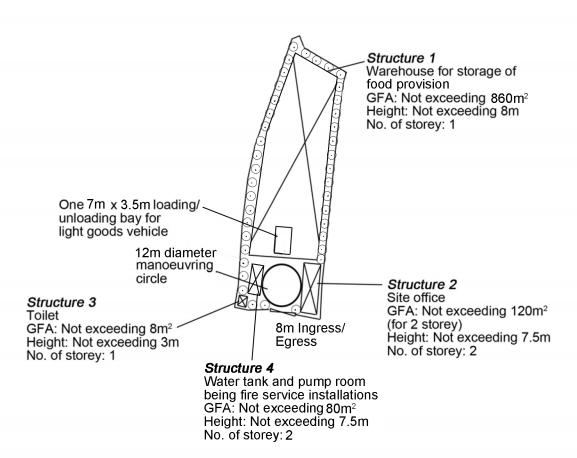

| 6. Type(s) of Application                                                                                                                                                                       | 申請類別                                                                                                                    |                                                                                      |
|-------------------------------------------------------------------------------------------------------------------------------------------------------------------------------------------------|-------------------------------------------------------------------------------------------------------------------------|--------------------------------------------------------------------------------------|
| 位於鄉郊地區土地上及<br>(For Renewal of Permission                                                                                                                                                        | /或建築物内進行為期不超過:<br>n for Temporary Use or Develop<br>途/發展的規劃許可續期,讀填算                                                     | ment in Rural Areas, please proceed to Part (B))<br>【(B)部分)                          |
|                                                                                                                                                                                                 | Temporary Warehouse for Sto                                                                                             | orage of Food Provision for a Period of 3 Years                                      |
| (a) Proposed<br>use(s)/development<br>擬議用途/發展                                                                                                                                                   |                                                                                                                         | ·                                                                                    |
|                                                                                                                                                                                                 | (Please illustrate the details of the pro-                                                                              | oposal on a layout plan) (請用平面圖說明擬議詳情)                                               |
| (b) Effective period of permission applied for 申請的許可有效期                                                                                                                                         | ☑ year(s) 年<br>□ month(s) 個月                                                                                            | 3                                                                                    |
| (e) Development Schedule 發展                                                                                                                                                                     |                                                                                                                         |                                                                                      |
| Proposed uncovered land are                                                                                                                                                                     |                                                                                                                         | 512 sq.m ☑About約                                                                     |
| Proposed covered land area                                                                                                                                                                      | <b>發展有上蓋土地面積</b>                                                                                                        | 968 Sq.in ☑About約                                                                    |
| Proposed number of building                                                                                                                                                                     | s/structures 擬議建築物/構築物                                                                                                  | 数目                                                                                   |
| Proposed domestic floor area                                                                                                                                                                    | 擬議住用樓面面積                                                                                                                | NA sq.m ☑About 約                                                                     |
| Proposed non-domestic floor                                                                                                                                                                     | area 擬議非住用樓面面積                                                                                                          | Not more than 1,068 sq.m □About 約                                                    |
| Proposed gross floor area 擬                                                                                                                                                                     |                                                                                                                         | Not more than 1,068 sq.m □ About 約                                                   |
| 的擬議用途 (如適用) (Please us<br>Structure 1: Warehouse (Not<br>Structure 2: Site office (Not e<br>Structure 3: Toilet (Not excee                                                                      | se separate sheets if the space below<br>exceeding 8m, 1 storey),<br>exceeding 7.5m, 2 storeys),<br>ding 3m, 1 storey), | s (if applicable) 建築物/構築物的擬議高度及不同樓層 v is insufficient) (如以下空間不足,請另頁說明)  , 2 storeys) |
|                                                                                                                                                                                                 | spaces by types 不同種類停車位                                                                                                 |                                                                                      |
| Private Car Parking Spaces 私复<br>Motorcycle Parking Spaces 電影<br>Light Goods Vehicle Parking Sp<br>Medium Goods Vehicle Parking<br>Heavy Goods Vehicle Parking S<br>Others (Please Specify) 其他( | R車車位<br>星車車位<br>aces 輕型貨車泊車位<br>Spaces 中型貨車泊車位<br>paces 重型貨車泊車位                                                         | Nil Nil Nil Nil Nil Nil Nil                                                          |
| D                                                                                                                                                                                               | ording anguage 上述发作由价值的                                                                                                 | <b>海水・・・・・・・・・・・・・・・・・・・・・・・・・・・・・・・・・・・・</b>                                        |
| Taxi Spaces 的土車位<br>Coach Spaces 旅遊巴車位<br>Light Goods Vehicle Spaces 輕                                                                                                                          |                                                                                                                         | Nil Nil 1 space of 7m x 3.5m                                                         |
| Medium Goods Vehicle Spaces<br>Heavy Goods Vehicle Spaces I<br>Others (Please Specify) 其他(                                                                                                      | <b>型</b> 貨車車位                                                                                                           | Nil<br>NA                                                                            |