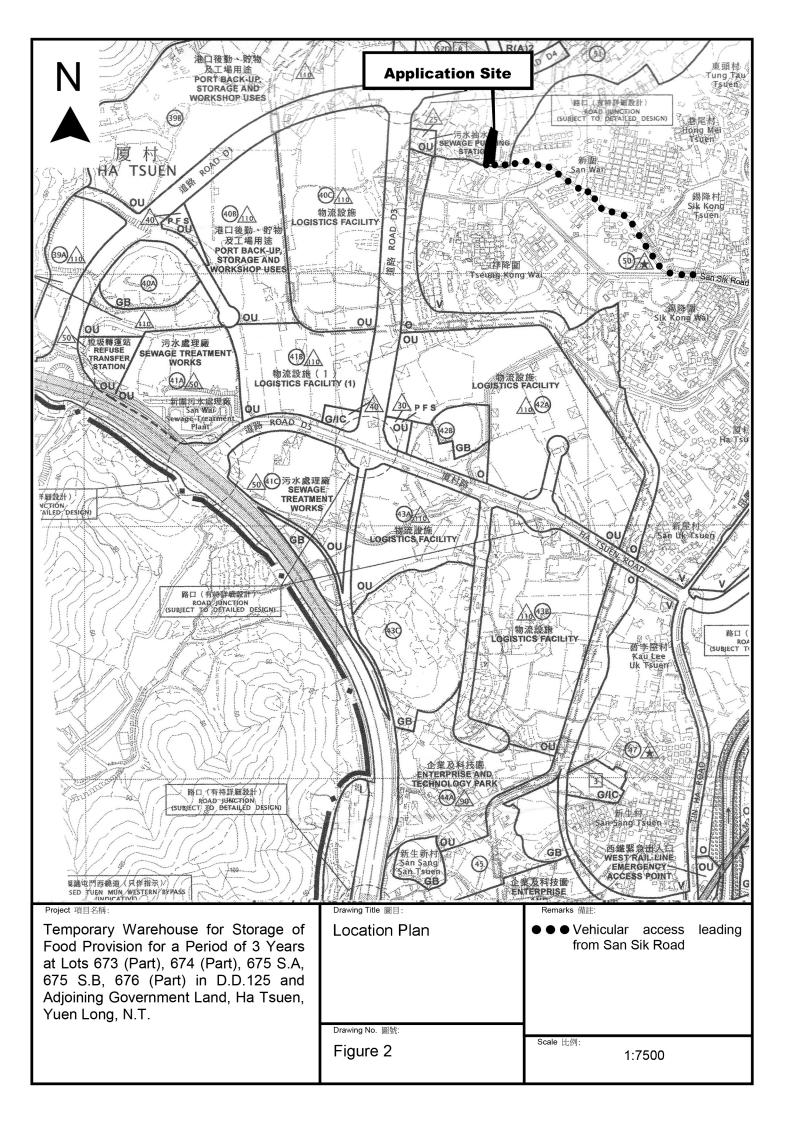

# 2. Name of Authorised Agent (if applicable) 獲授權代理人姓名/名稱(如適用)

(□Mr. 先生 /□Mrs. 夫人 /□Miss 小姐 /□Ms. 女士 /☑Company 公司 /□Organisation 機構 )

Metro Planning & Development Company Limited (都市規劃及發展顧問有限公司)

| 3.  | Application Site 申請地點                                                                                |                                                                                                                                   |
|-----|------------------------------------------------------------------------------------------------------|-----------------------------------------------------------------------------------------------------------------------------------|
| (a) | Full address / location / demarcation district and lot number (if applicable) 詳細地址/地點/丈量約份及地段號碼(如適用) | Lots 673 (Part), 674 (Part), 675 S.A, 675 S.B and 676 (Part) in D.D. 125 and Adjoining Government Land, Ha Tsuen, Yuen Long, N.T. |
| (b) | Site area and/or gross floor area involved<br>涉及的地盤面積及/或總樓面面<br>積                                    | ☑Site area 地盤面積 1,480 sq.m 平方米☑About 約 Not more than ☑Gross floor area 總樓面面積 1,068 sq.m 平方米□About 約                               |
| (c) | Area of Government land included (if any)<br>所包括的政府土地面積(倘有)                                          |                                                                                                                                   |