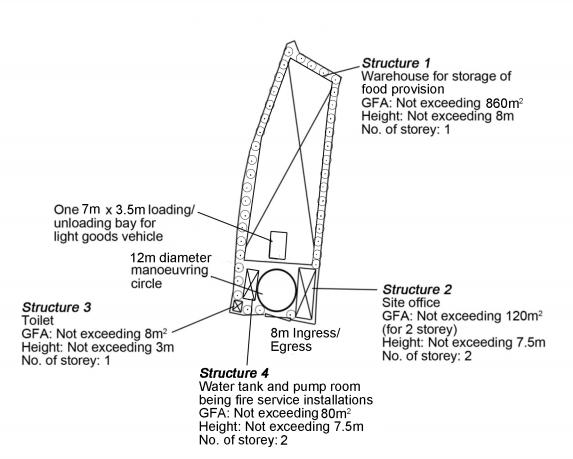

| 6. Type(s) of Application                                                                                                                                                                       | 申請類別                                                                                                                    |                                                                                      |
|-------------------------------------------------------------------------------------------------------------------------------------------------------------------------------------------------|-------------------------------------------------------------------------------------------------------------------------|--------------------------------------------------------------------------------------|
| 位於鄉郊地區土地上及<br>(For Renewal of Permission                                                                                                                                                        | /或建築物内進行為期不超過:<br>n for Temporary Use or Develop<br>途/發展的規劃許可續期,讀填算                                                     | ment in Rural Areas, please proceed to Part (B))<br>【(B)部分)                          |
|                                                                                                                                                                                                 | Temporary Warehouse for Sto                                                                                             | orage of Food Provision for a Period of 3 Years                                      |
| (a) Proposed<br>use(s)/development<br>擬議用途/發展                                                                                                                                                   |                                                                                                                         | ·                                                                                    |
|                                                                                                                                                                                                 | (Please illustrate the details of the pro-                                                                              | oposal on a layout plan) (請用平面圖說明擬議詳情)                                               |
| (b) Effective period of permission applied for 申請的許可有效期                                                                                                                                         | ☑ year(s) 年<br>□ month(s) 個月                                                                                            | 3                                                                                    |
| (e) Development Schedule 發展                                                                                                                                                                     |                                                                                                                         |                                                                                      |
| Proposed uncovered land are                                                                                                                                                                     |                                                                                                                         | 512 sq.m ☑About約                                                                     |
| Proposed covered land area                                                                                                                                                                      | <b>發展有上蓋土地面積</b>                                                                                                        | 968 Sq.in ☑About約                                                                    |
| Proposed number of building                                                                                                                                                                     | s/structures 擬議建築物/構築物                                                                                                  | 数目                                                                                   |
| Proposed domestic floor area                                                                                                                                                                    | 擬議住用樓面面積                                                                                                                | NA sq.m ☑About 約                                                                     |
| Proposed non-domestic floor                                                                                                                                                                     | area 擬議非住用樓面面積                                                                                                          | Not more than 1,068 sq.m □About 約                                                    |
| Proposed gross floor area 擬                                                                                                                                                                     |                                                                                                                         | Not more than 1,068 sq.m □ About 約                                                   |
| 的擬議用途 (如適用) (Please us<br>Structure 1: Warehouse (Not<br>Structure 2: Site office (Not e<br>Structure 3: Toilet (Not excee                                                                      | se separate sheets if the space below<br>exceeding 8m, 1 storey),<br>exceeding 7.5m, 2 storeys),<br>ding 3m, 1 storey), | s (if applicable) 建築物/構築物的擬議高度及不同樓層 v is insufficient) (如以下空間不足,請另頁說明)  , 2 storeys) |
|                                                                                                                                                                                                 | spaces by types 不同種類停車位                                                                                                 |                                                                                      |
| Private Car Parking Spaces 私复<br>Motorcycle Parking Spaces 電影<br>Light Goods Vehicle Parking Sp<br>Medium Goods Vehicle Parking<br>Heavy Goods Vehicle Parking S<br>Others (Please Specify) 其他( | R車車位<br>星車車位<br>aces 輕型貨車泊車位<br>Spaces 中型貨車泊車位<br>paces 重型貨車泊車位                                                         | Nil Nil Nil Nil Nil Nil Nil                                                          |
| D                                                                                                                                                                                               | ording anguage 上述发作由价值的                                                                                                 | <b>海水・・・・・・・・・・・・・・・・・・・・・・・・・・・・・・・・・・・・</b>                                        |
| Taxi Spaces 的土車位<br>Coach Spaces 旅遊巴車位<br>Light Goods Vehicle Spaces 輕                                                                                                                          |                                                                                                                         | Nil Nil 1 space of 7m x 3.5m                                                         |
| Medium Goods Vehicle Spaces<br>Heavy Goods Vehicle Spaces I<br>Others (Please Specify) 其他(                                                                                                      | <b>型</b> 貨車車位                                                                                                           | Nil<br>NA                                                                            |