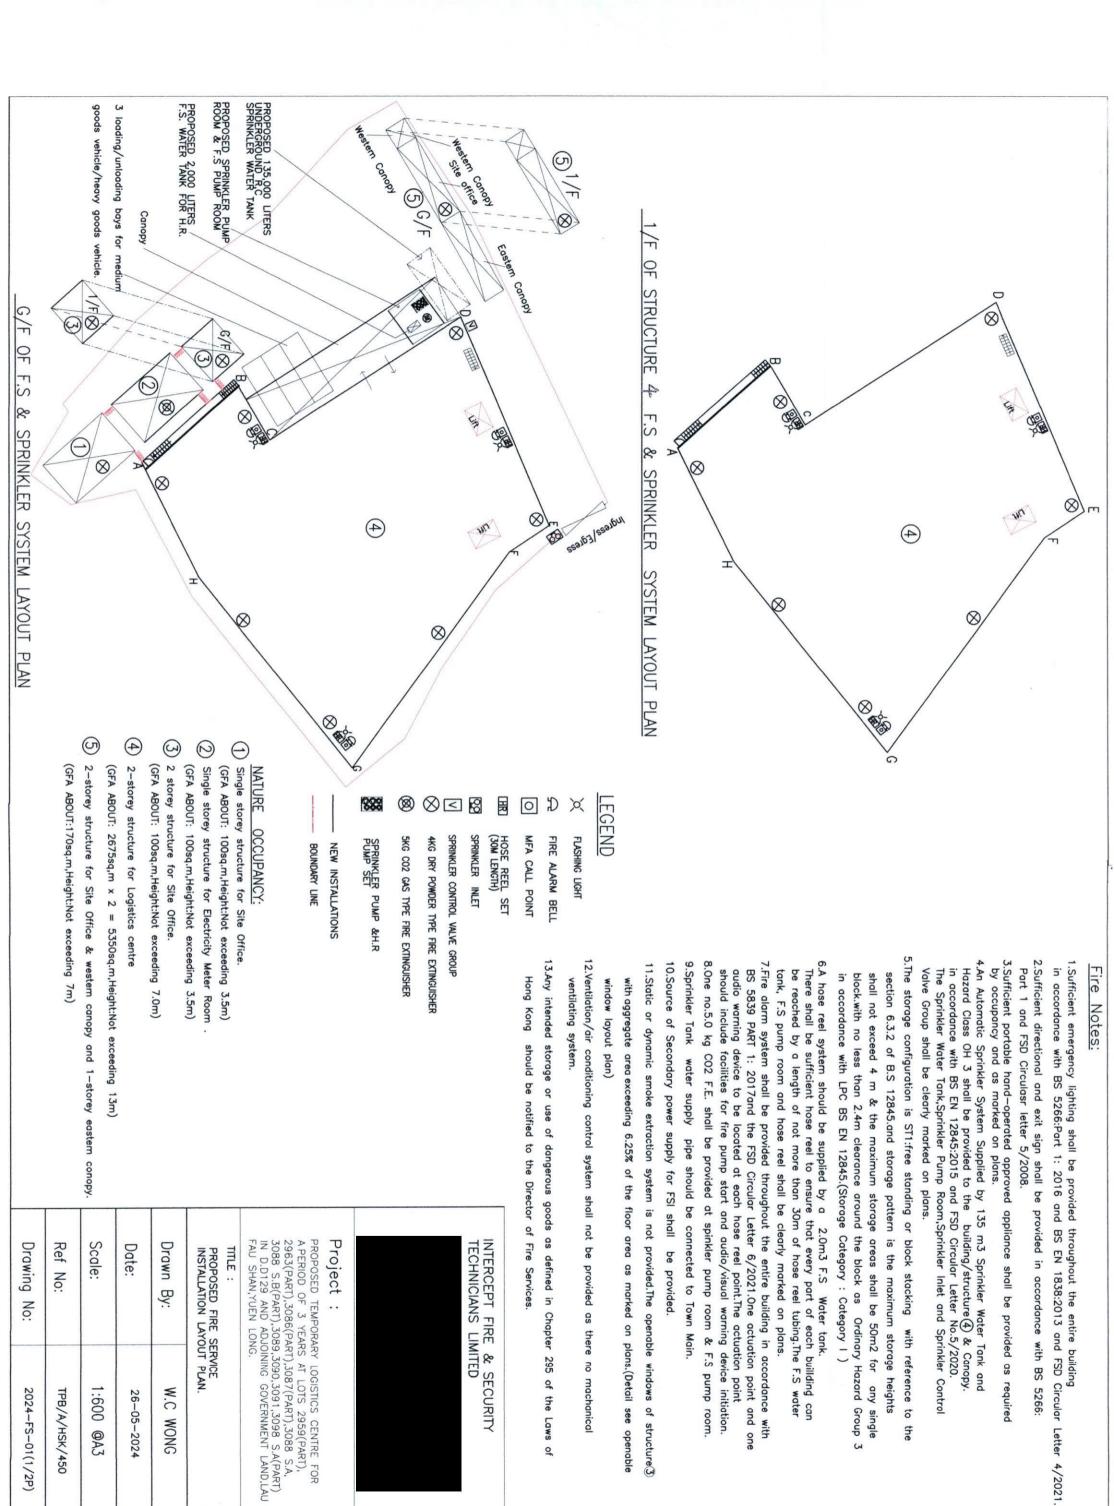

ate space for manoeuvring would be provided within the application site. Adequate vehicle parking spaces are also provided within the application site as shown in **Figure 3** so that no queueing up of vehicle would be occurred outside the application site.

| □Llraent | □Return rec  | aint DE | mand Grai | in Pactri | ctad DPray | ant Con   |
|----------|--------------|---------|-----------|-----------|------------|-----------|
| Lorgent  | _netuiii iet | етрт шы | kpanu Gro | ир шкезин | cted Line  | чені Сору |

#### **Moon Leong KOK/PLAND**

寄件者: king king

寄件日期:2024年06月03日星期一 10:47收件者:Moon Leong KOK/PLAND

副本: tpbpd/PLAND 主旨: A/HSK/522

附件: Scan2024-06-03\_092822.pdf

類別: Internet Email

Dear Moon,

Please see attached FSI plan for your follow up action.

Best regards,

Patrick Tsui





- Openable window(Area: 1m X 1.2m=1.2sq.m)
- Openable window(Area: 1m X 1.2m=1.2sq.m)
- Openable wii ndow(Area: 1m X 1m=1sq.m)

# OPENABLE WINDOWS LAYOU JT OF STRUCTURE 4

G/F :(GFA:2,675sq,m,Height:7.0m,Vol:18,725m3)

Calculate:

The aggregated area of openable window is: 1.2sq.m  $\times$  (102+16 +24) nos =170.4sq.m 6.25% of the floor area is:2,675 sq.m  $\times$  6.25%=167.2sq.m 170.4sq.m >167.2sq.m

# /F :(GFA:2,675sq,m,Height:6.0m,Vol:16,050m3)

## Calculate:

The aggregated area of openable window is:

1.2sq.m x (18+33+12)nos +1sq.m x (34+33+9+19)nos=170.6sq.m

6.25% of the floor area is:2,675 sq.m  $\times$  6.25%=167.2sq.m

170.6sq.m >167.2sq.m

|                                                |                             | Drawn By:   | W.C WONG         |
|------------------