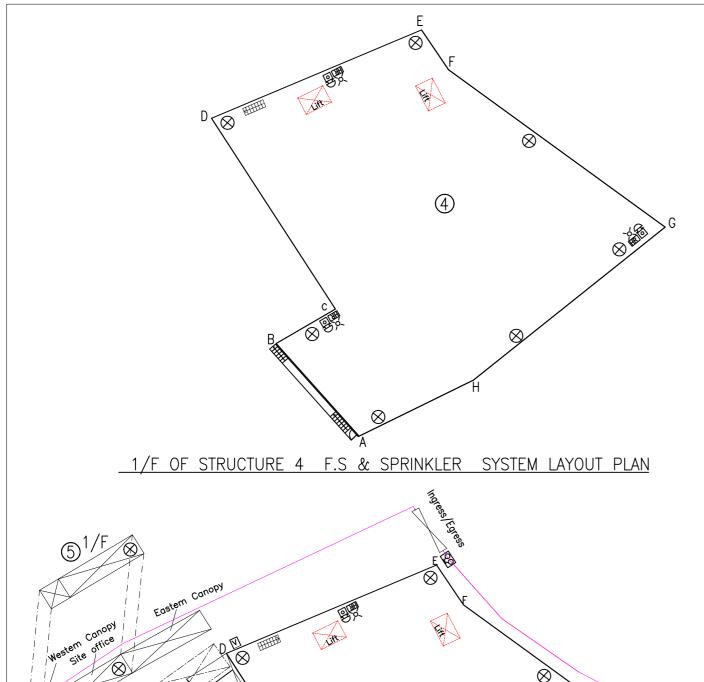

| Drawing No: | 2024-FS-02(2/2P) |

Total: 3 pages

Date: 29 July 2024

TPB Ref.: A/HSK/522

By Email

Town Planning Board
15/F, North Point Government Offices
333, Java Road
North Point
Hong Kong
(Attn: The Secretary)

Dear Sir,

Proposed Temporary Logistics Centre for a Period of 3 Years at Lots 2959 (Part), 2963 (Part), 3086 (Part), 3087 (Part), 3088 S.A, 3088 S.B (Part), 3089, 3090, 3091, 3098 S.A (Part) in D.D.129 and Adjoining Government Land, Lau Fau Shan, Yuen Long, N.T.

We are glad to submit the updated FSI proposal herewith.

Should you have any enquiries, please feel free to contact our Mr. Patrick Tsui at at your convenience.

Yours faithfully,

Patrick Tsui

c.c. Tuen Mun and Yuen Long West District Planning Office (Attn: Ms. Moon KOK) – By Email



(4)

estem Canopy

PROPOSED 135,000 LITERS UNDERGROUND R.C SPRINKLER WATER TANK

PROPOSED SPRINKLER PUMP ROOM & F.S PUMP ROOM

PROPOSED 2,000 LITERS / F.S. WATER TANK FOR H.R.

3 loading/unloading bays for medium

goods vehicle/heavy goods vehicle.

S/F/🚫

/F\X

(3)

**®**)

8

G/F OF F.S & SPRINKLER SYSTEM LAYOUT PLAN

#### Fire Notes:

- 1.Sufficient emergency lighting shall be provided throughout the entire building in accordance with BS 5266:Part 1: 2016 and BS EN 1838:2013 and FSD Circular Letter 4/2021.
- 2.Sufficient directional and exit sign shall be provided in accordance with BS 5266: Part 1 and FSD Circulasr letter 5/2008.
- 3.Sufficient portable hand—operated approved appliance shall be provided as required by occupancy and as marked on plans.
- 4.An Automatic Sprinkler Syste