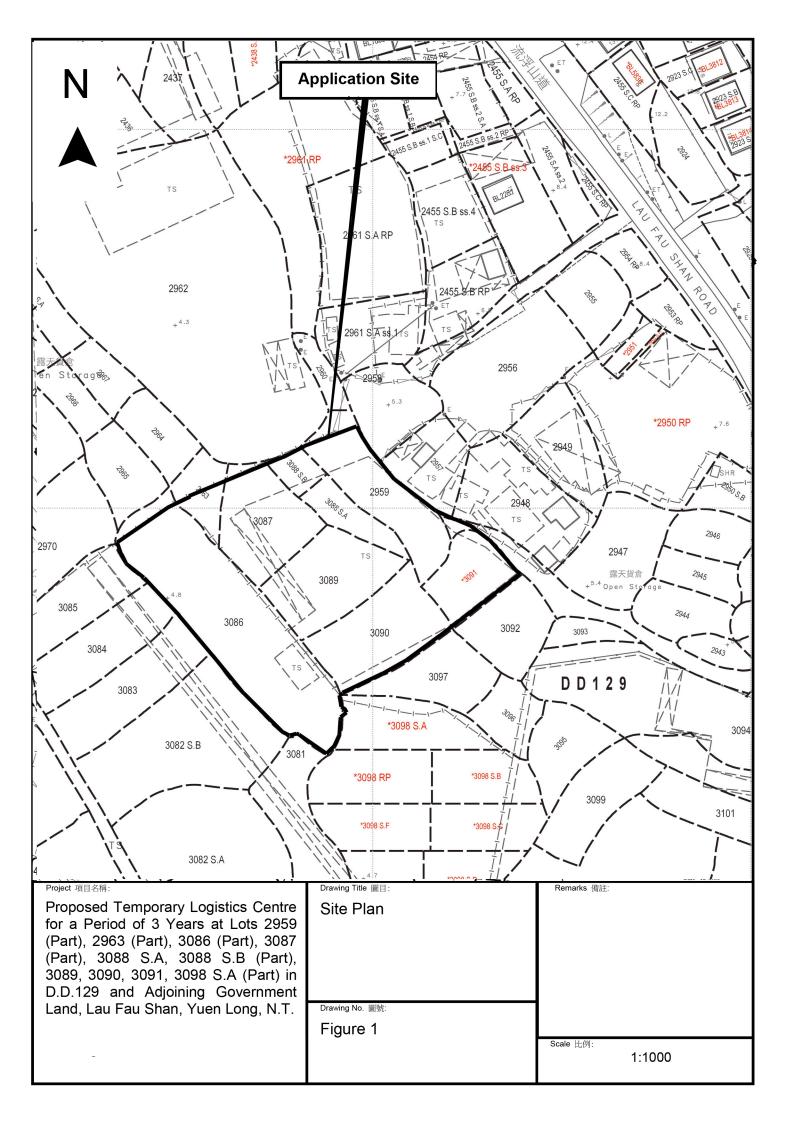

#### 2. Name of Authorised Agent (if applicable) 獲授權代理人姓名/名稱(如適用)

(□Mr. 先生 /□Mrs. 夫人 /□Miss 小姐 /□Ms. 女士 / ☑ Company 公司 /□ Organisation 機構 )

Metro Planning & Development Company Limited (都市規劃及發展顧問有限公司)

| 3.  | Application Site 申請地點                                                                                |                                                                                                                                                                                               |  |  |
|-----|------------------------------------------------------------------------------------------------------|-----------------------------------------------------------------------------------------------------------------------------------------------------------------------------------------------|--|--|
| (a) | Full address / location / demarcation district and lot number (if applicable) 詳細地址/地點/丈量約份及地段號碼(如適用) | Lots 2959 (Part), 2963 (Part), 3086 (Part), 3087 (Part), 3088 S.A, 3088 S.B (Part), 3089, 3090, 3091, 3098 S.A (Part) in D.D.129 and Adjoining Government Land, Lau Fau Shan, Yuen Long, N.T. |  |  |
| (b) | Site area and/or gross floor area involved<br>涉及的地盤面積及/或總樓面面<br>積                                    | ☑Site area 地盤面積 4,800 sq.m 平方米☑About 約 Not more than ☑Gross floor area 總樓面面積 5,860 sq.m 平方米□About 約                                                                                           |  |  |
| (c) | Area of Government land included (if any)<br>所包括的政府土地面積(倘有)                                          | 26 sq.m 平方米 ☑About 約                                                                                                                                                                          |  |  |