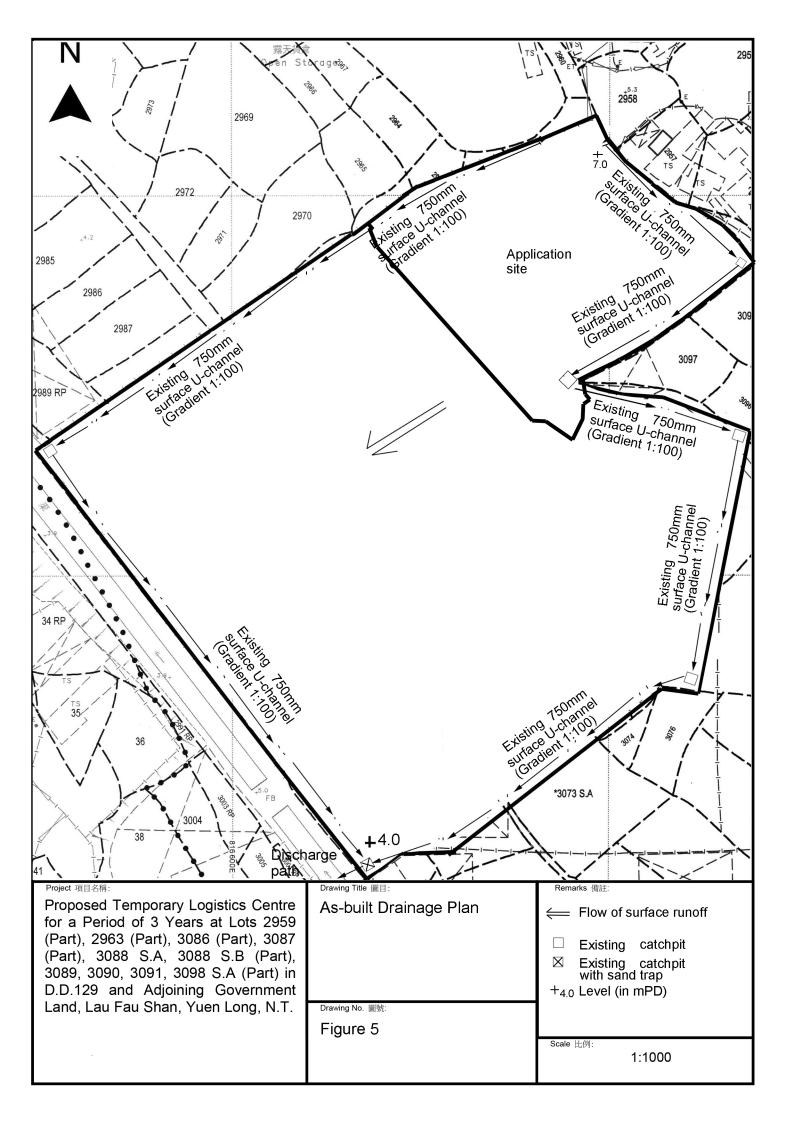

| Drawing No. 圖號:                                |                     |
|                                                                                                                                                                                                                                         | Figure 4                                       |                     |
|                                                                                                                                                                                                                                         |                                                | Scale 比例:<br>1:1000 |



Total: 3 pages

Date: 20 May 2024

TPB Ref.: A/HSK/522

By Email

Town Planning Board 15/F, North Point Government Offices 333, Java Road North Point Hong Kong (Attn: The Secretary)

Dear Sir,

Proposed Temporary Logistics Centre for a Period of 3 Years at Lots 2959 (Part), 2963 (Part), 3086 (Part), 3087 (Part), 3088 S.A, 3088 S.B (Part), 3089, 3090, 3091, 3098 S.A (Part) in D.D.129 and Adjoining Government Land, Lau Fau Shan, Yuen Long, N.T.

This letter intends to supersede our letter dated 20.5.2024. We are glad to submit the updated justifications in the S.16-III form and Annex 1 for your further processing of the captioned planning application.

Should you have any enquiries, please feel free to contact our Mr. Patrick Tsui at at your convenience.

Yours faithfully,

Patrick Tsui

c