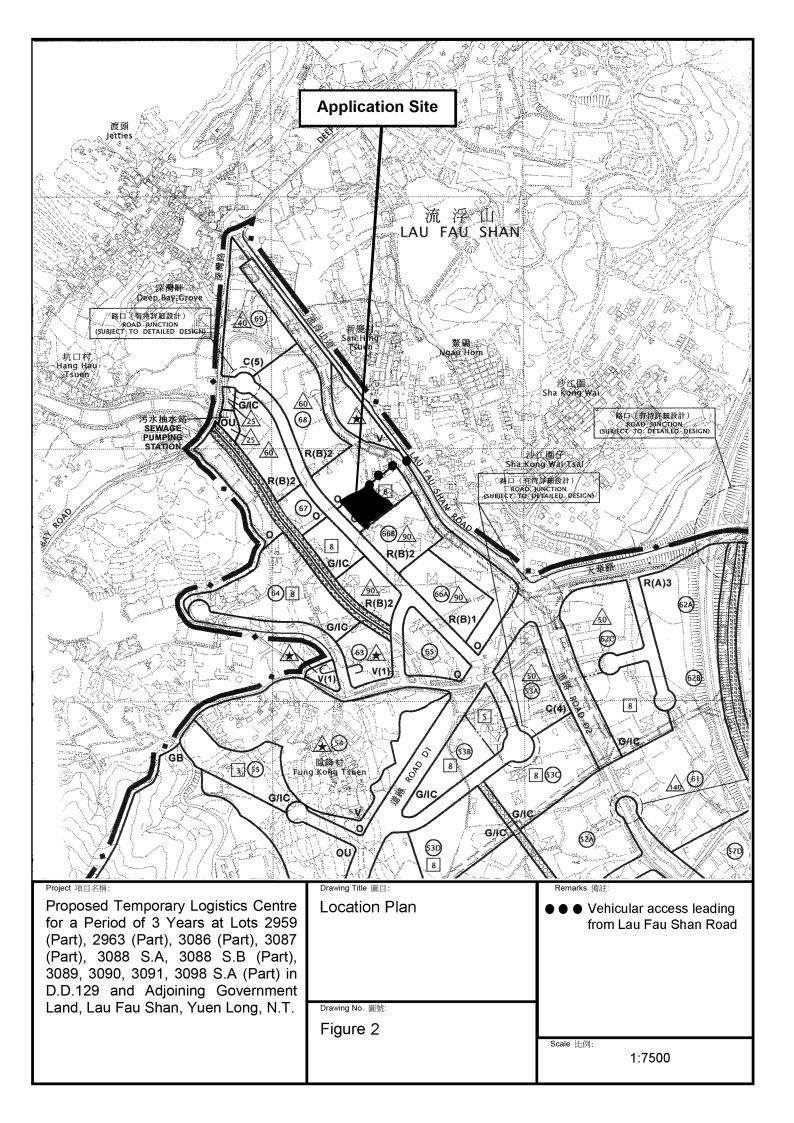

#### 2. Name of Authorised Agent (if applicable) 獲授權代理人姓名/名稱(如適用)

(□Mr. 先生 /□Mrs. 夫人 /□Miss 小姐 /□Ms. 女士 / ☑ Company 公司 /□ Organisation 機構 )

Metro Planning & Development Company Limited (都市規劃及發展顧問有限公司)

| 3.  | Application Site 申請地點                                                                                |                                                                                                                                                                                               |  |  |
|-----|------------------------------------------------------------------------------------------------------|-----------------------------------------------------------------------------------------------------------------------------------------------------------------------------------------------|--|--|
| (a) | Full address / location / demarcation district and lot number (if applicable) 詳細地址/地點/丈量約份及地段號碼(如適用) | Lots 2959 (Part), 2963 (Part), 3086 (Part), 3087 (Part), 3088 S.A, 3088 S.B (Part), 3089, 3090, 3091, 3098 S.A (Part) in D.D.129 and Adjoining Government Land, Lau Fau Shan, Yuen Long, N.T. |  |  |
| (b) | Site area and/or gross floor area involved<br>涉及的地盤面積及/或總樓面面<br>積                                    | ☑Site area 地盤面積 4,800 sq.m 平方米☑About 約 Not more than ☑Gross floor area 總樓面面積 5,860 sq.m 平方米□About 約                                                                                           |  |  |
| (c) | Area of Government land included (if any)<br>所包括的政府土地面積(倘有)                                          | 26 sq.m 平方米 ☑About 約                                                                                                                                                                          |  |  |