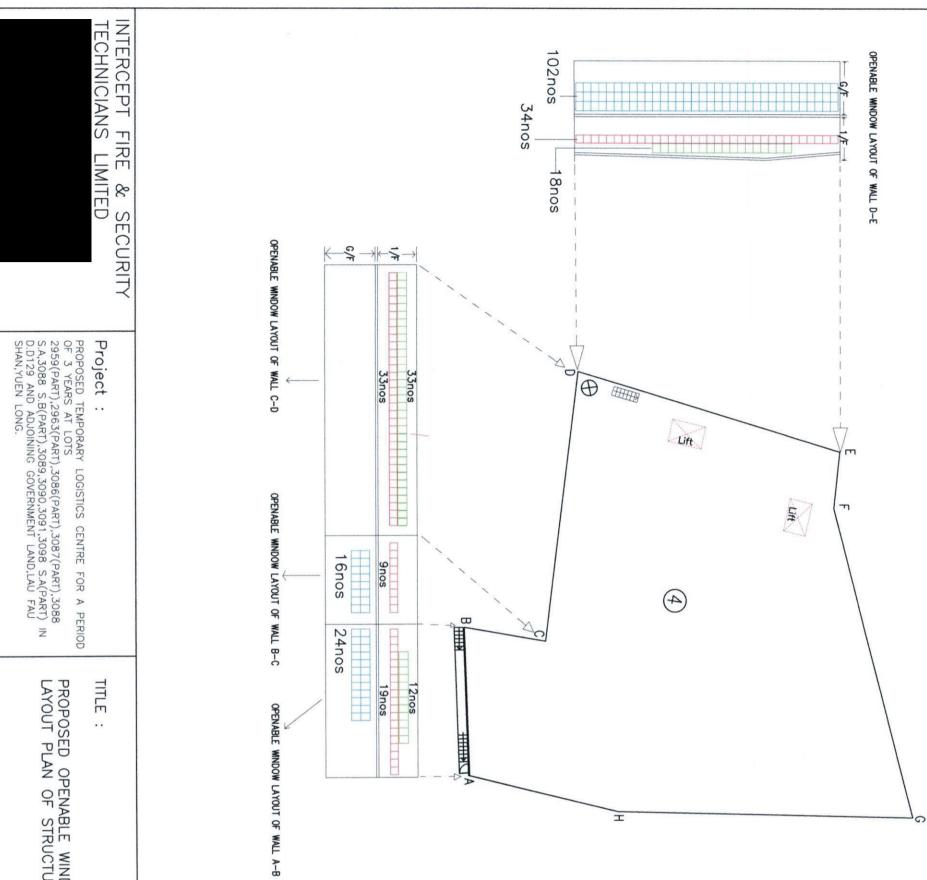

e space for manoeuvring would be provided within the application site. Adequate vehicle parking spaces are also provided within the application site as shown in **Figure 3** so that no queueing up of vehicle would be occurred outside the application site.

| □Llraent | □Return rec  | aint DE | mand Grai | in Pactri | ctad DPray | ant Con   |
|----------|--------------|---------|-----------|-----------|------------|-----------|
| Lorgent  | _netuiii iet | етрт шы | kpanu Gro | ир шкезин | cted Line  | чені Сору |

#### **Moon Leong KOK/PLAND**

寄件者: king king

寄件日期:2024年06月03日星期一 10:47收件者:Moon Leong KOK/PLAND

副本: tpbpd/PLAND 主旨: A/HSK/522

附件: Scan2024-06-03\_092822.pdf

類別: Internet Email

Dear Moon,

Please see attached FSI plan for your follow up action.

Best regards,

Patrick Tsui





- Openable window(Area: 1m X 1.2m=1.2sq.m)
- Openable window(Area: 1m X 1.2m=1.2sq.m)
- Openable wii ndow(Area: 1m X 1m=1sq.m)

# OPENABLE WINDOWS LAYOU JT OF STRUCTURE 4

G/F :(GFA:2,675sq,m,Height:7.0m,Vol:18,725m3)

Calculate:

The aggregated area of openable window is: 1.2sq.m  $\times$  (102+16 +24) nos =170.4sq.m 6.25% of the floor area is:2,675 sq.m  $\times$  6.25%=167.2sq.m 170.4sq.m >167.2sq.m

# /F :(GFA:2,675sq,m,Height:6.0m,Vol:16,050m3)

## Calculate:

The aggregated area of openable window is:

1.2sq.m x (18+33+12)nos +1sq.m x (34+33+9+19)nos=170.6sq.m

6.25% of the floor area is:2,675 sq.m  $\times$  6.25%=167.2sq.m

170.6sq.m >167.2sq.m

|                                                |                             | Drawn By:   | W.C WONG         |
|--------------------