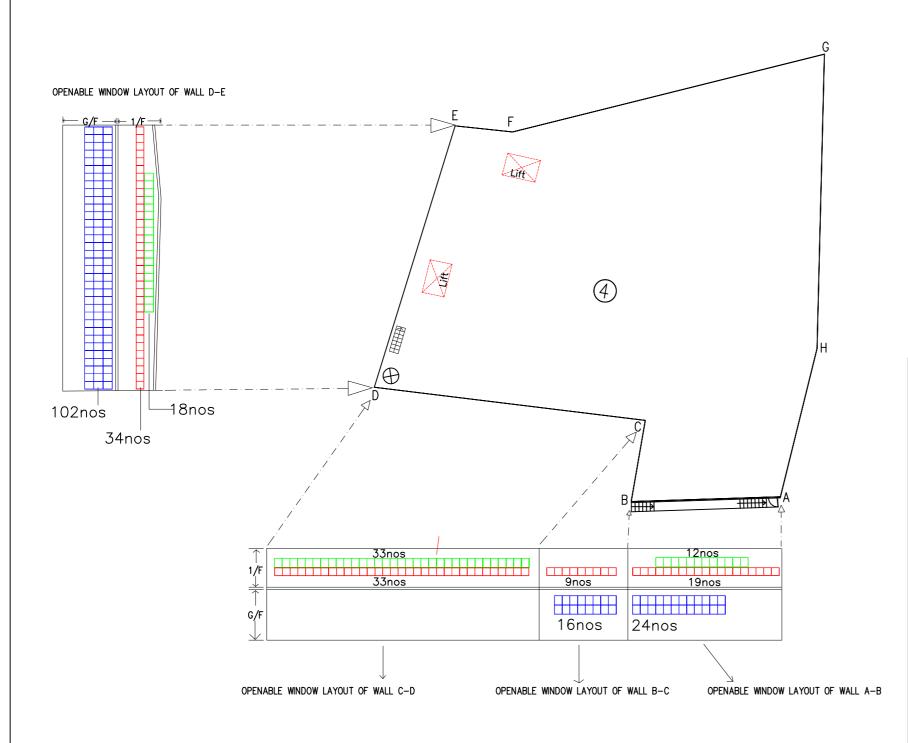

ey structure for Logistics centre
- (GFA ABOUT: 2675sq,m x 2 = 5350sq.m,Height:Not exceeding 13m)
- (5) 2—storey structure for Site Office & western canopy and 1—storey eastern conopy. (GFA ABOUT:170sq.m,Height:Not exceeding 7m)

## INTERCEPT FIRE & SECURITY TECHNICIANS LIMITED

#### Project:

PROPOSED TEMPORARY LOGISTICS CENTRE FOR A PERIOD OF 3 YEARS AT LOTS 2959(PART), 2963(PART),3086(PART),3087(PART),3088 S.A, 3088 S.B(PART),3089,3090,3091,3098 S.A(PART) IN D.D129 AND ADJOINING GOVERNMENT LAND,LAU FAU SHAN,YUEN LONG.

#### TITLE

PROPOSED FIRE SERVICE INSTALLATION LAYOUT PLAN.

| Drawn By:   | W.C WONG         |
|-------------|------------------|
| Date:       | 19-06-2024       |
| Scale:      | 1:600 @A3        |
| Ref No:     | TPB/A/HSK/522    |
| Drawing No: | 2024-FS-01(1/2P) |



#### LEGEND

- Openable window(Area: 1m X 1.2m=1.2sq.m)
- Openable window(Area: 1m X 1.2m=1.2sq.m)
- Openable window(Area: 1m X 1m=1sq.m)

#### OPENABLE WINDOWS LAYOUT OF STRUCTURE 4

G/F: (GFA:2,675sq,m,Height:7.0m,Vol:18,725m3)

#### Calculate:

The aggregated area of openable window is: 1.2sq.m x (102+16+24) nos =170.4sq.m 6.25% of the floor area is:2,675 sq.m x 6.25%=167.2sq.m 170.4sq.m >167.2sq.m

1/F:(GFA:2,675sq,m,Height:6.0m,Vol:16,050m3)

#### Calculate:

The aggregated area of openable window is: 1.2sq.m x (18+33+12)nos +1sq.m x (34+33+9+19)nos=170.6sq.m

6.25% of the floor area is:2,675 sq.m x 6.25%=167.2sq.m

170.6sq.m >167.2sq.m

#### INTERCEPT FIRE & SECURITY TECHNICIANS LIMITED

#### Project :

SHAN, YUEN LONG.

PROPOSED TEMPORARY LOGISTICS CENTRE FOR A PERIOD OF 3 YEARS A