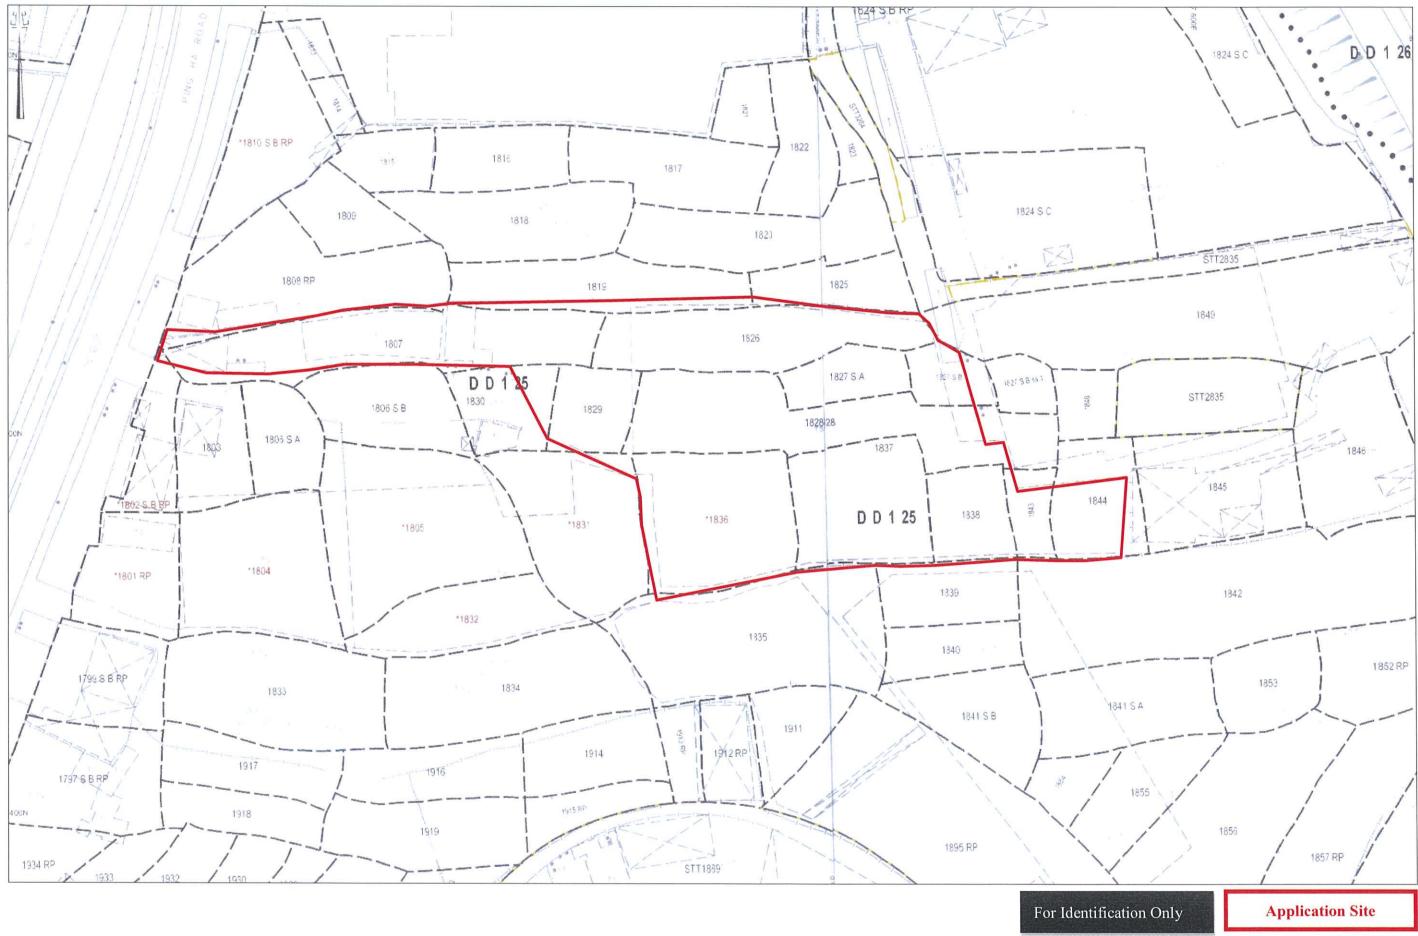

#### 2. Name of Authorised Agent (if applicable) 獲授權代理人姓名/名稱(如適用)

(□Mr. 先生 /□Mrs. 夫人 /□Miss 小姐 /□Ms. 女士 / I Company 公司 /□ Organisation 機構 )

LANBASE SURVEYORS LIMITED 宏基测量師行有限公司

| 3.  | Application Site 申請地點                                                                                             | ·                                                                                                                                                                                                                                                                                                       |
|-----|-------------------------------------------------------------------------------------------------------------------|---------------------------------------------------------------------------------------------------------------------------------------------------------------------------------------------------------------------------------------------------------------------------------------------------------|
| (a) | Full address / location /<br>demarcation district and lot<br>number (if applicable)<br>詳細地址/地點/丈量約份及<br>地段號碼(如適用) | LOTS 1802BRP(PART), 1807(PART), 1808RP(PART), 1819(PART),<br>1825(PART), 1826, 1827A, 1827B(PART), 1828(PART),<br>1829(PART), 1830(PART), 1831(PART), 1835(PART), 1836(PART),<br>1837, 1838, 1839(PART), 1843(PART), 1844(PART) AND<br>1849(PART) IN D.D. 125, HA TSUEN, YUEN LONG, NEW<br>TERRITORIES. |
| (b) | Site area and/or gross floor area involved 涉及的地盤面積及/或總樓面面積                                                        | ☑Site area 地盤面積     9,500    sq.m 平方米☑About 約<br>☑Gross floor area 總樓面面積 7,817.4    sq.m 平方米☑About 約                                                                                                                                                                                                    |
| (c) | Area of Government land included<br>(if any)<br>所包括的政府土地面積(倘有)                                                    | NILsq.m 平方米 囗About 約                                                                                                                                                                                                                                                                                    |

| <b>Gist of Applica</b>                                      | tion 申請摘要                                                                                                                                                                                                                                                                                                                                 |
|-------------------------------------------------------------|-------------------------------------------------------------------------------------------------------------------------------------------------------------------------------------------------------------------------------------------------------------------------------------------------------------------------------------------|
| consultees, uploaded<br>available at the Plann<br>(請盡量以英文及中 | ils in both English and Chinese <u>as far as possible</u> . This part will be circulated to relevant<br>to the Town Planning Board's Website for browsing and free downloading by the public and<br>ing Enquiry Counters of the Planning Department for general information.)<br>文填寫。此部分將會發送予相關諮詢人士、上載至城市規劃委員會網頁供公眾免費瀏覽及<br>問資料查詢處供一般參閱。) |
| Application No.<br>申請編號                                     | (For Official Use Only) (請勿填寫此欄)                                                                                                                                                                                                                                                                                                          |
| Location/address<br>位置/地址                                   | LOTS 1802BRP(PART), 1807(PART), 1808RP(PART), 1819(PART), 1825(PART), 1826, 1827A, 1827B(PART), 1828(PART), 1829(PART), 1830(PART), 1831(PART), 1835(PART), 1836(PART), 1837, 1838, 1839(PART), 1843(PART), 1844(PART) AND 1849(PART) IN D.D. 125, HA TSUEN, YUEN LONG, NEW TERRITORIES.                                                  |
| Site area<br>地盤面積                                           | 9,500 sq. m 平方米 ☑ About 約<br>(includes Government land of 包括政府土地 sq. m 平方米 □ About 約)                                                                                                                                                                                                                                                     |
| Plan<br>圖則                                                  | APPROVED HUNG SHUI KIU AND HA TSUEN OUTLINE ZONING PLAN NO.<br>S/HSK/2                                                                                                                                                                                                                                                                    |
| Zoning<br>地帶                                                | "R(A)3", "R(A)4", "G/IC", "O" AND "ROAD"                                                                                                                                                                                                                                                                                                  |
| Type of<br>Application<br>申請類別                              | <ul> <li>✓ Temporary Use/Development in Rural Areas or Regulated Areas for a Period of<br/>位於鄉郊地區或受規管地區的臨時用途/發展為期</li> <li>✓ Year(s) 年 □ Month(s) 月</li> </ul>                                                                                                                                                                            |
|                                                             | <ul> <li>Renewal of Planning Approval for Temporary Use/Development in Rural Areas or Regulated Areas for a Period of 位於鄉郊地區或受規管地區臨時用途/發展的規劃許可續期為期</li> <li>Year(s) 年 □ Month(s) 月</li> </ul>                                                                                                                                             |
| Applied use/<br>development<br>申請用途/發展                      | TEMPORARY STORAGE OF CONSTRUCTION MATERIALS AND<br>CONTAINERS, LOGISTICS CENTRE AND ANCILLARY WORKSHOP FOR A<br>PERIOD OF THREE YEARS                                                                                                                                                                                                     |

Appendix Ia of RNTPC Paper No. A/HSK/541A 123 

Planning Application Under Section 16 of the Town Planning Ordinance (Cap. 131)

Planning Application for A Temporary Storage of Construction Materials and Containers, Logistics Centre and Ancillary Workshop for a Period of Three Years at Lots 1802BRP(Part), 1807(Part), 1808RP(Part), 1819(Part), 1825(Part), 1826, 1827A, 1827B(Part), 1828(Part), 1829(Part), 1830(Part), 1831(Part), 1835(Part), 1836(Part), 1837, 1838, 1839(Part), 1843(Part), 1844(Part) and 1849(Part) in D.D. 125 Ha Tsuen, Yuen Long, New Territories

#### **EXECUTIVE SUMMARY**

The Application Site ("the Site") comprises Lots 1802BRP(Part), 1807(Part), 1808RP(Part), 1819(Part), 1825(Part), 1826, 1827A, 1827B(Part), 1828(Part), 1829(Part), 1830(Part), 1831(Part), 1835(Part), 1836(Part), 1837, 1838, 1839(Part), 1843(Part), 1844(Part) and 1849(Part) in D.D. 125, Ha Tsuen, Yuen Long, New Territories. It directly abuts Ping Ha Road at its west. The Site is applied for planning permission for "Temporary Storage of Construction Materials and Containers, Logistics Centre and Ancillary Workshop" for a period of 3 years. The Site has an area of about 9,500m<sup>2</sup>. In accordance with the Approved Hung Shui Kiu and Ha Tsuen Outline Zoning Plan (OZP) No. S/HSK/2 dated 26.10.2018, the Site falls within "Residential (Group A)3" ("R(A)3"), "Residential (Group A)4" ("R(A)4"), "Government, Institution or Community" ("G/IC"), "Open Space" ("O") and "Road" zones. According to the Town Planning Board Guidelines for Application for Open Storage and Port Back-up Uses (TPB PG-No.13G), the Site is designated as Category 1 area.

#### 1. INTRODUCTION

- 1.1 The Application Site ("the Site") comprises Lots 1802BRP(Part), 1807(Part), 1808RP(Part), 1819(Part), 1825(Part), 1826, 1827A, 1827B(Part), 1828(Part), 1829(Part), 1830(Part), 1831(Part), 1835(Part), 1836(Part), 1837, 1838, 1839(Part), 1843(Part), 1844(Part) and 1849(Part) in D.D. 125, Ha Tsuen, Yuen Long, New Territories. It directly abuts Ping Ha Road at its west. In accordance with the Approved Hung Shui Kiu and Ha Tsuen Outline Zoning Plan (OZP) No. S/HSK/2 dated 26.10.2018, the Site falls within "Residential (Group A)3" ("R(A)3"), "Residential (Group A)4" ("R(A)4"), "Government, Institution or Community" ("G/IC"), "Open Space" ("O") and "Road" zones. Please refer to an extract of the OZP and its relevant notes at Appendix 1, Location Plan at Appendix 3 and Site Plan (Lot Index Plan) at Appendix 4.
- 1.2 The current application is applied for planning permission for the use of "Temporary Storage of Construction Materials and Containers, Logistics Centre and Ancillary Workshop" for a period of 3 years. The current application is identical to its previous planning application in terms of the proposed use, site area and site boundary. According to the Notes of the OZP, planning permission is required by the Town Planning Board (the 'Board') for the subject temporary use.
- 1.3 The Site was the subject of three previous planning applications No.: A/YL-HT/961, A/HSK/105 and A/HSK/356, which were approved by the Board on 4.9.2015, 16.11.2018 and 10.6.2022 respectively for the same use. Please refer to the planning approval letter from the Board for Application No. A/HSK/356 dated 24.6.2022 at Appendix 2.
- 1.4 The Applicant has commissioned Lanbase Surveyors Limited on its behalf to submit a planning application for the use of "Temporary Storage of Construction Materials and Containers, Logistics Centre and Ancillary Workshop" for a period of 3 years, or a period as considered appropriate by the Board under Section 16 of the Town Planning Ordinance (Cap. 131).
- 1.5 The Planning Statement serves to describe the existing condition of the Site and its surrounding land uses, to give details of the proposed development, and to provide justifications for the Board's consideration.

#### 2.1 Application Site

The Application Site ('the Site') comprises Lots 1802BRP(Part), 1807(Part), 1808RP(Part), 1819(Part), 1825(Part), 1826, 1827A, 1827B(Part), 1828(Part), 1829(Part), 1830(Part), 1831(Part), 1835(Part), 1836(Part), 1837, 1838, 1839(Part), 1843(Part), 1844(Part) and 1849(Part) in D.D. 125, Ha Tsuen, Yuen Long, New Territories. The Site has an area of about 9,500m<sup>2</sup>. Please refer to Location Plan at **Appendix 3** and Site Plan (Lot Index Plan) at **Appendix 4**.