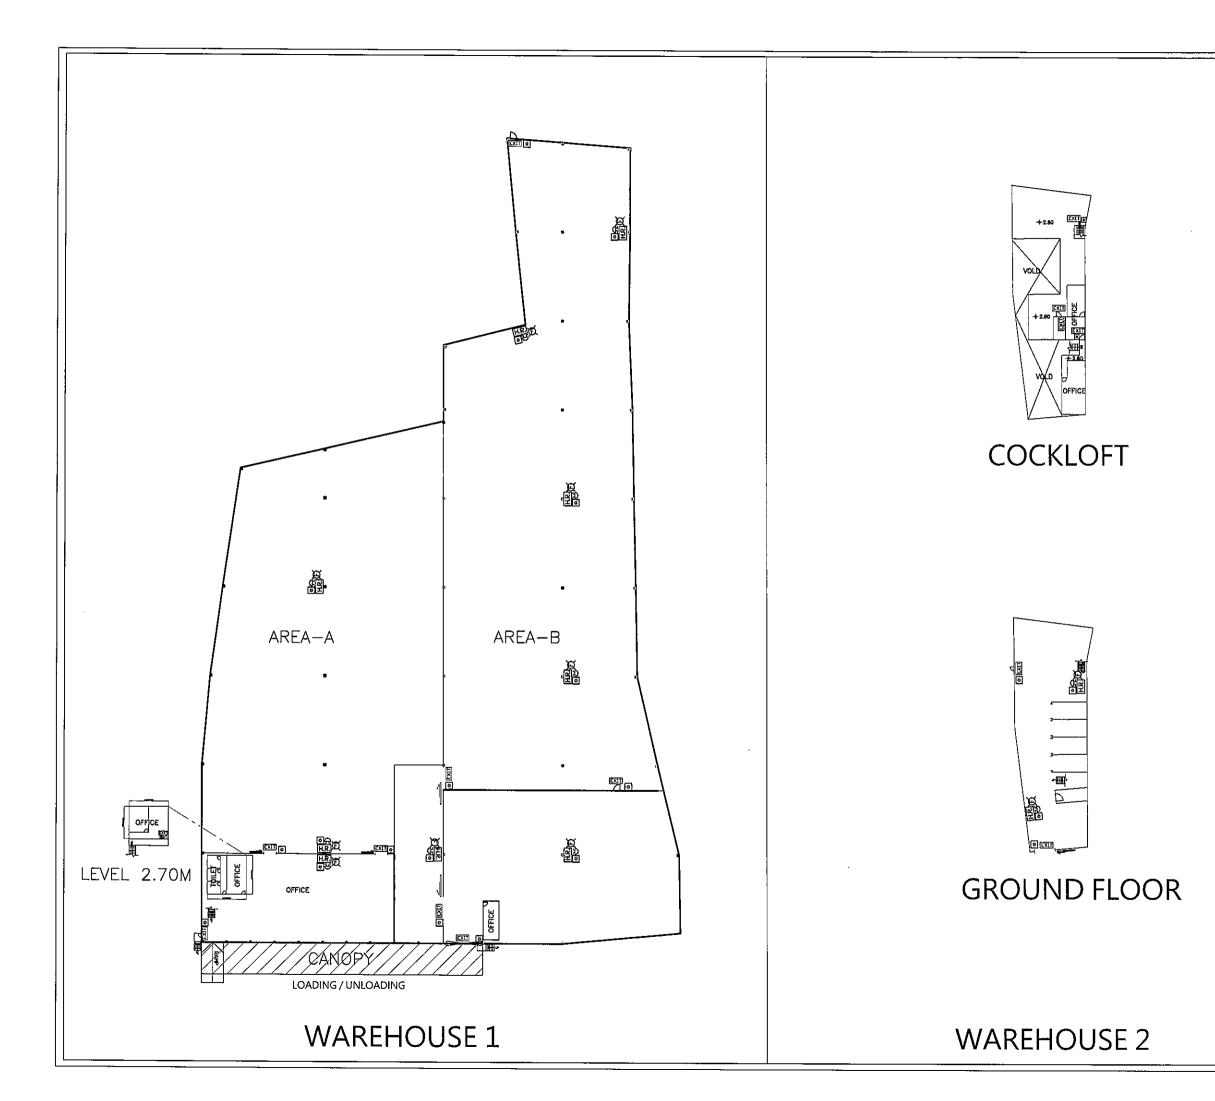

#### 4.2 <u>Proposed Use and Site Layout</u>

- 4.2.1 The proposed layout is identical to previous planning application No. A/HSK/356, which includes the followings:
  - (1) 8 nos. of metal structures for use of storage, office, workshop, toilets and security room (Total GFA of 7,817.4m<sup>2</sup>) (as shown in the table below);

| Stru | ictures                        | No. of<br>Storey | Cover Area            | GFA                   | Height | Use                                      |
|------|--------------------------------|------------------|-----------------------|-----------------------|--------|------------------------------------------|
| 1    | Metal Structure with Canopy    | 1                | 6,588.1m <sup>2</sup> | 6,628.1m <sup>2</sup> | 9m     | Storage (Main<br>Logistic Centre)        |
| 2    | Metal Structure<br>with Canopy | 2                | 401.5m <sup>2</sup>   | 792.5m <sup>2</sup>   | 6m     | Storage                                  |
| 3    | 2-Sided Open<br>Shed Cover     | 1                | 140.4m <sup>2</sup>   | 140.4m <sup>2</sup>   | 5m     | Ancillary<br>Workshop<br>(Metal Cutting) |
| 4    | Container<br>Structure         | 2                | 107.7m <sup>2</sup>   | 215.4m <sup>2</sup>   | 5m     | Office, Water<br>Tank and Meter<br>Room  |
| 5    | Container<br>Structure         | 1                | 11.2m <sup>2</sup>    | 11.2m <sup>2</sup>    | 2.6m   | Toilet                                   |
| 6    | Metal Structure                | 1                | 5.1m <sup>2</sup>     | 5.1m <sup>2</sup>     | 2.6m   | Meter Room                               |
| 7    | Container<br>Structure         | 1                | 3.7m <sup>2</sup>     | 3.7m <sup>2</sup>     | 2.6m   | Toilet                                   |
| 8    | Metal Structure                | 1                | 21m <sup>2</sup>      | 21m <sup>2</sup>      | 2.6m   | Security Room                            |

(2) 8 nos. of heavy vehicle loading/unloading spaces (12m x 5m); and

(3) Works area of approval conditions for landscaping, drainage and fencing works.

4.2.2 Please refer to the Proposed Layout Plan at Appendix 5.