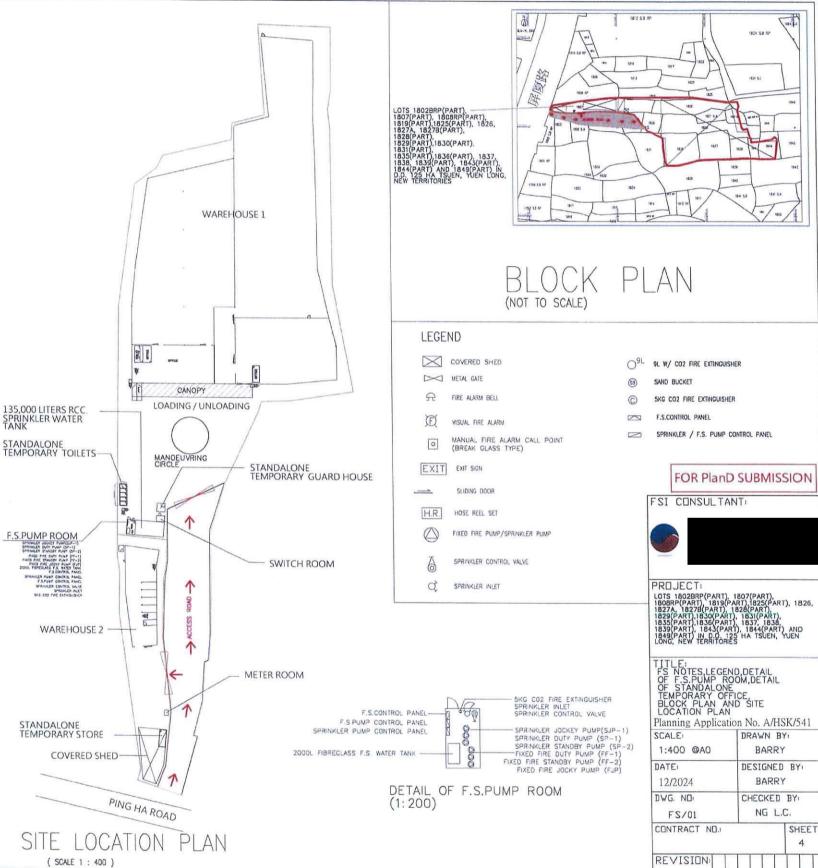

#### 2. Name of Authorised Agent (if applicable) 獲授權代理人姓名/名稱(如適用)

(□Mr. 先生 /□Mrs. 夫人 /□Miss 小姐 /□Ms. 女士 / I Company 公司 /□ Organisation 機構 )

LANBASE SURVEYORS LIMITED 宏基测量師行有限公司

| 3.  | Application Site 申請地點                                                                                             | ·                                                                                                                                                                                                                                                                                                       |
|-----|-------------------------------------------------------------------------------------------------------------------|---------------------------------------------------------------------------------------------------------------------------------------------------------------------------------------------------------------------------------------------------------------------------------------------------------|
| (a) | Full address / location /<br>demarcation district and lot<br>number (if applicable)<br>詳細地址/地點/丈量約份及<br>地段號碼(如適用) | LOTS 1802BRP(PART), 1807(PART), 1808RP(PART), 1819(PART),<br>1825(PART), 1826, 1827A, 1827B(PART), 1828(PART),<br>1829(PART), 1830(PART), 1831(PART), 1835(PART), 1836(PART),<br>1837, 1838, 1839(PART), 1843(PART), 1844(PART) AND<br>1849(PART) IN D.D. 125, HA TSUEN, YUEN LONG, NEW<br>TERRITORIES. |
| (b) | Site area and/or gross floor area involved 涉及的地盤面積及/或總樓面面積                                                        | ☑Site area 地盤面積     9,500    sq.m 平方米☑About 約<br>☑Gross floor area 總樓面面積 7,817.4    sq.m 平方米☑About 約                                                                                                                                                                                                    |
| (c) | Area of Government land included<br>(if any)<br>所包括的政府土地面積(倘有)                                                    | NILsq.m 平方米 囗About 約                                                                                                                                                                                                                                                                                    |

۰

۰.

| 6. Type(s) of Application                                                                                                                                                                                   | n 申請類別                                                                                                                                                              |                                                                                                                                                                                                                                                                                                                                                                              |
|-------------------------------------------------------------------------------------------------------------------------------------------------------------------------------------------------------------|---------------------------------------------------------------------------------------------------------------------------------------------------------------------|------------------------------------------------------------------------------------------------------------------------------------------------------------------------------------------------------------------------------------------------------------------------------------------------------------------------------------------------------------------------------|
| Regulated Areas<br>位於鄉郊地區或受規管<br>(For Renewal of Permissi<br>proceed to Part (B))                                                                                                                           | 地區土地上及/或建築物內決                                                                                                                                                       | alding Not Exceeding 3 Years in Rural Areas or<br>當行為期不超過三年的臨時用途/發展<br>evelopment in Rural Areas or Regulated Areas, please<br>許可續期,讀填寫(B)部分)                                                                                                                                                                                                                                |
| (a) Proposed<br>use(s)/development<br>擬議用途/發展                                                                                                                                                               | TEMPORARY ST<br>AND CONTAINEI<br>WORKSHOP                                                                                                                           | ORAGE OF CONSTRUCTION MATERIALS<br>RS, LOGISTICS CENTRE AND ANCILLARY<br>proposal on a layout plan) (諸用平面圖說明擬議詳情)                                                                                                                                                                                                                                                            |
| (b) Effective period of<br>permission applied for<br>申請的許可有效期                                                                                                                                               | ☑ year(s) 年<br>□ month(s) 個月                                                                                                                                        |                                                                                                                                                                                                                                                                                                                                                                              |
| Proposed domestic floor area<br>Proposed non-domestic floor<br>Proposed gross floor area 擬語<br>Proposed height and use(s) of dif<br>的擬議用途 (如適用) (Please us                                                  | a 擬議露天土地面積<br>疑議有上蓋土地面積<br>s/structures 擬議建築物/構築<br>擬議住用樓面面積<br>area 擬讓非住用樓面面積<br>義總樓面面積<br>ferent floors of buildings/structure<br>separate sheets if the space be | 2,221.3       .sq.m ☑About 約         7,278.7       .sq.m ☑About 約         物數目       8         NIL       .sq.m ☑About 約         7,817.4       .sq.m ☑About 約         7,817.4       .sq.m ☑About 約         7,817.4       .sq.m ☑About 約         0.ures (if applicable) 建築物/構築物的擬議高度及不同樓層         elow is insufficient) (如以下空間不足,諸另頁說明)         DIX 5 OF THE PLANNING STATEMENT |
| Proposed number of car parking                                                                                                                                                                              | spaccs by types 不同種類停車                                                                                                                                              | <br>                                                                                                                                                                                                                                                                                                                                                                         |
| Private Car Parking Spaces 私家<br>Motorcycle Parking Spaces 電算<br>Light Goods Vehicle Parking Sp<br>Medium Goods Vehicle Parking<br>Heavy Goods Vehicle Parking S<br>Others (Please Specify) 其他 (詞           | 《車車位<br>星車車位<br>aces 輕型貨車泊車位<br>Spaces 中型貨車泊車位<br>paces 重型貨車泊車位<br>请列明)                                                                                             | NIL<br>NIL<br>NIL<br>NIL<br>NIL<br>NIL                                                                                                                                                                                                                                                                                                                                       |
| Proposed number of loading/unle<br>Taxi Spaces 的土車位<br>Coach Spaces 旅遊巴車位<br>Light Goods Vehicle Spaces 輕<br>Medium Goods Vehicle Spaces 重<br>Heavy Goods Vehicle Spaces 重<br>Others (Please Specify) 其他 (許 | 型貨車車位<br>中型貨車車位<br>這 <b>型貨</b> 車車位                                                                                                                                  | 擬議數目 <sub>NIL</sub><br>NIL<br>NIL<br>NIL<br>NIL<br>.8                                                                                                                                                                                                                                                                                                                        |

•

| Submitted Plans, Drawings and Documents 提交的圖則、繪圖及文件                     |                      |                      |
|-------------------------------------------------------------------------|----------------------|----------------------|
|                                                                         | <u>Chinese</u><br>中文 | <u>English</u><br>英文 |
| Plans and Drawings 圖則及繪圖                                                |                      |                      |
|                                                                         |                      | Z                    |
| Block plan(s) 樓宇位置圖                                                     |                      |                      |
| Floor plan(s) 樓宇平面圖                                                     |                      |                      |
| Sectional plan(s) 截視圖                                                   |                      |                      |
| Elevation(s) 立視圖                                                        |                      |                      |
| Photomontage(s) showing the proposed development 顯示擬議發展的合成照片            |                      |                      |
| Master landscape plan(s)/Landscape plan(s) 園境設計總圖/園境設計圖                 |                      |                      |
| Others (please specify) 其他(請註明)                                         |                      | ۲                    |
| Location Plan, Site Plan (Lot Index Plan), Extract of Approved HSK OZP, |                      |                      |
| - Approved FSI Proposal and As built Drainage Plan                      |                      |                      |
| Reports 報告書                                                             | _                    | 4                    |
| Planning Statement/Justifications 規劃綱領/理據                               |                      | M                    |
| Environmental assessment (noise, air and/or water pollutions)           |                      |                      |
| 環境評估(噪音、空氣及/或水的污染)                                                      | _                    | <b></b> 1            |
| Traffic impact assessment (on vehicles) 就車輛的交通影響評估                      |                      |                      |
| Traffic impact assessment (on pedestrians) 就行人的交通影響評估                   |                      |                      |
| Visual impact assessment 視覺影響評估                                         |                      |                      |
| Landscape impact assessment 景觀影響評估                                      |                      |                      |
| Tree Survey 樹木調查                                                        |                      |                      |
| Geotechnical impact assessment 土力影響評估                                   |                      |                      |
| Drainage impact assessment 排水影響評估                                       |                      |                      |
| Sewerage impact assessment 排污影響評估                                       |                      |                      |
| Risk Assessment 風險評估                                                    |                      |                      |
| Others (please specify) 其他(請註明)                                         |                      | Ц                    |
|                                                                         |                      |                      |
|                                                                         |                      |                      |
| Note: May insert more than one「レ」. 註:可在多於一個方格內加上「レ」號                    |                      |                      |

#### LIST OF APPENDICES

- Appendix 1Extract of Approved Hung Shui Kiu and Ha Tsuen Outline Zoning Plan<br/>(OZP) No. S/HSK/2 dated 26.10.2018 and its Relevant Notes
- Appendix 2Copy of Town Planning Board's Approval Letter for Previous Planning<br/>Application No. A/HSK/356 dated 24.6.2022
- Appendix 3 Location Plan
- Appendix 4 Site Plan (Lot Index Plan)
- Appendix 5 Proposed Layout Plan
- Appendix 6 The Approved Drainage Proposal and the Relevant Compliance Letter for Submission of a Condition Record of the Existing Drainage Facilities on the Site under Previous Planning Application No. A/HSK/356
- Appendix 7 The Accepted Fire Service Installations Proposal under Previous Planning Application No. A/HSK/105
- Appendix 8 The Approved Tree Preservation and Landscape Proposal and the Relevant Compliance Letter for Implementation of the Accepted Tree Preservation and Landscape Proposal under Previous Planning Application No. A/YL-HT/961
- Appendix 9 Site Photo

#### 2.1 Application Site

The Application Site ('the Site') comprises Lots 1802BRP(Part), 1807(Part), 1808RP(Part), 1819(Part), 1825(Part), 1826, 1827A, 1827B(Part), 1828(Part), 1829(Part), 1830(Part), 1831(Part), 1835(Part), 1836(Part), 1837, 1838, 1839(Part), 1843(Part), 1844(Part) and 1849(Part) in D.D. 125, Ha Tsuen, Yuen Long, New Territories. The Site has an area of about 9,500m<sup>2</sup>. Please refer to Location Plan at **Appendix 3** and Site Plan (Lot Index Plan) at **Appendix 4**.