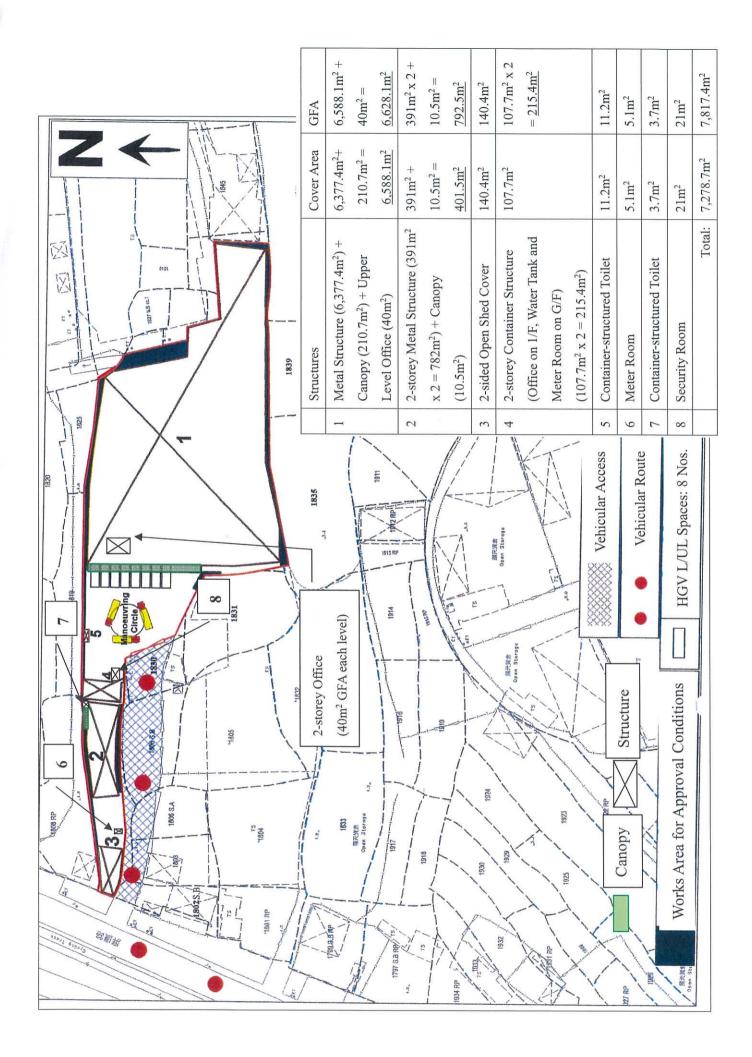

#### 4.2 <u>Proposed Use and Site Layout</u>

- 4.2.1 The proposed layout is identical to previous planning application No. A/HSK/356, which includes the followings:
  - (1) 8 nos. of metal structures for use of storage, office, workshop, toilets and security room (Total GFA of 7,817.4m<sup>2</sup>) (as shown in the table below);

| Stru | ictures                        | No. of<br>Storey | Cover Area            | GFA                   | Height | Use                                      |
|------|--------------------------------|------------------|-----------------------|-----------------------|--------|------------------------------------------|
| 1    | Metal Structure with Canopy    | 1                | 6,588.1m <sup>2</sup> | 6,628.1m <sup>2</sup> | 9m     | Storage (Main<br>Logistic Centre)        |
| 2    | Metal Structure<br>with Canopy | 2                | 401.5m <sup>2</sup>   | 792.5m <sup>2</sup>   | 6m     | Storage                                  |
| 3    | 2-Sided Open<br>Shed Cover     | 1                | 140.4m <sup>2</sup>   | 140.4m <sup>2</sup>   | 5m     | Ancillary<br>Workshop<br>(Metal Cutting) |
| 4    | Container<br>Structure         | 2                | 107.7m <sup>2</sup>   | 215.4m <sup>2</sup>   | 5m     | Office, Water<br>Tank and Meter<br>Room  |
| 5    | Container<br>Structure         | 1                | 11.2m <sup>2</sup>    | 11.2m <sup>2</sup>    | 2.6m   | Toilet                                   |
| 6    | Metal Structure                | 1                | 5.1m <sup>2</sup>     | 5.1m <sup>2</sup>     | 2.6m   | Meter Room                               |
| 7    | Container<br>Structure         | 1                | 3.7m <sup>2</sup>     | 3.7m <sup>2</sup>     | 2.6m   | Toilet                                   |
| 8    | Metal Structure                | 1                | 21m <sup>2</sup>      | 21m <sup>2</sup>      | 2.6m   | Security Room                            |

(2) 8 nos. of heavy vehicle loading/unloading spaces (12m x 5m); and

(3) Works area of approval conditions for landscaping, drainage and fencing works.

4.2.2 Please refer to the Proposed Layout Plan at Appendix 5.