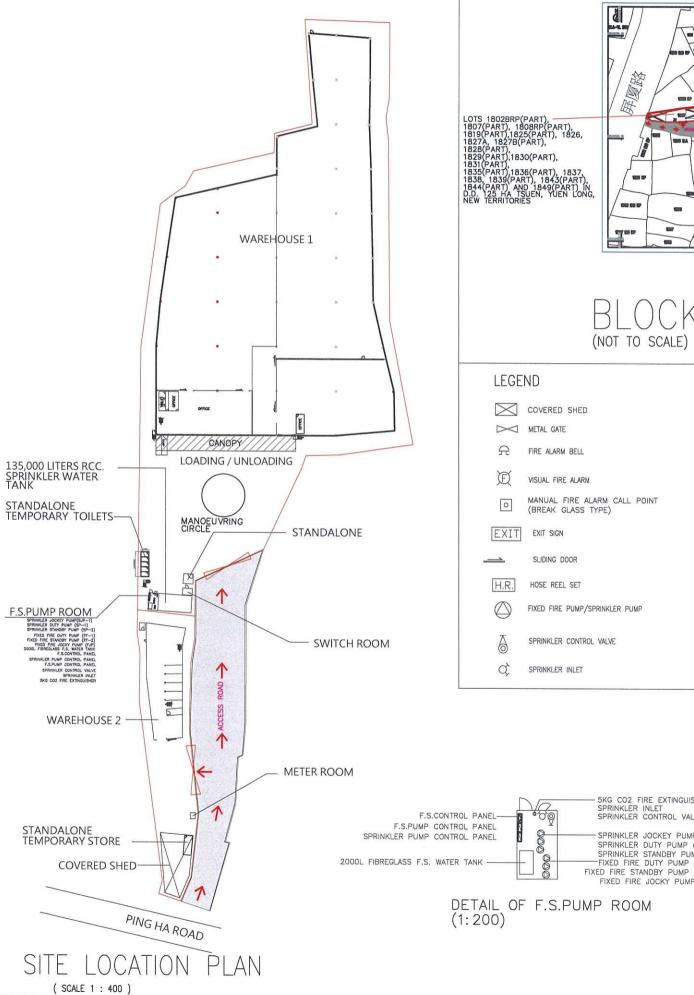

#### 1. INTRODUCTION

- 1.1 The Application Site ("the Site") comprises Lots 1802BRP(Part), 1807(Part), 1808RP(Part), 1819(Part), 1825(Part), 1826, 1827A, 1827B(Part), 1828(Part), 1829(Part), 1830(Part), 1831(Part), 1835(Part), 1836(Part), 1837, 1838, 1839(Part), 1843(Part), 1844(Part) and 1849(Part) in D.D. 125, Ha Tsuen, Yuen Long, New Territories. It directly abuts Ping Ha Road at its west. In accordance with the Approved Hung Shui Kiu and Ha Tsuen Outline Zoning Plan (OZP) No. S/HSK/2 dated 26.10.2018, the Site falls within "Residential (Group A)3" ("R(A)3"), "Residential (Group A)4" ("R(A)4"), "Government, Institution or Community" ("G/IC"), "Open Space" ("O") and "Road" zones. Please refer to an extract of the OZP and its relevant notes at Appendix 1, Location Plan at Appendix 3 and Site Plan (Lot Index Plan) at Appendix 4.
- 1.2 The current application is applied for planning permission for the use of "Temporary Storage of Construction Materials and Containers, Logistics Centre and Ancillary Workshop" for a period of 3 years. The current application is identical to its previous planning application in terms of the proposed use, site area and site boundary. According to the Notes of the OZP, planning permission is required by the Town Planning Board (the 'Board') for the subject temporary use.
- 1.3 The Site was the subject of three previous planning applications No.: A/YL-HT/961, A/HSK/105 and A/HSK/356, which were approved by the Board on 4.9.2015, 16.11.2018 and 10.6.2022 respectively for the same use. Please refer to the planning approval letter from the Board for Application No. A/HSK/356 dated 24.6.2022 at Appendix 2.
- 1.4 The Applicant has commissioned Lanbase Surveyors Limited on its behalf to submit a planning application for the use of "Temporary Storage of Construction Materials and Containers, Logistics Centre and Ancillary Workshop" for a period of 3 years, or a period as considered appropriate by the Board under Section 16 of the Town Planning Ordinance (Cap. 131).
- 1.5 The Planning Statement serves to describe the existing condition of the Site and its surrounding land uses, to give details of the proposed development, and to provide justifications for the Board's consideration.

#### 2.1 Application Site

The Application Site ('the Site') comprises Lots 1802BRP(Part), 1807(Part), 1808RP(Part), 1819(Part), 1825(Part), 1826, 1827A, 1827B(Part), 1828(Part), 1829(Part), 1830(Part), 1831(Part), 1835(Part), 1836(Part), 1837, 1838, 1839(Part), 1843(Part), 1844(Part) and 1849(Part) in D.D. 125, Ha Tsuen, Yuen Long, New Territories. The Site has an area of about 9,500m<sup>2</sup>. Please refer to Location Plan at **Appendix 3** and Site Plan (Lot Index Plan) at **Appendix 4**.

- 2.3 <u>Surrounding Land Uses</u>
- 2.3.1 The Site directly abuts Ping Ha Road at its west.
- 2.3.2 The surrounding is predominantly occupied by port back-up uses including public vehicle parks, container tractor/trailer parks, vehicle repair workshops and open storages.
- 2.3.3 Some local residential developments are located at the west of the Site across Ping Ha Road.
- 2.4 Accessibility
- 2.4.1 The Site is accessible from Ping Ha Road.
- 2.4.2 The subject area is served by various modes of public transport, including buses, minibuses and taxis along the Ping Ha Road.

#### 4.2 <u>Proposed Use and Site Layout</u>

- 4.2.1 The proposed layout is identical to previous planning application No. A/HSK/356, which includes the followings:
  - (1) 8 nos. of metal structures for use of storage, office, workshop, toilets and security room (Total GFA of 7,817.4m<sup>2</sup>) (as shown in the table below);

| Stru | ictures                        | No. of<br>Storey | Cover Area            | GFA                   | Height | Use                                      |
|------|--------------------------------|------------------|-----------------------|-----------------------|--------|------------------------------------------|
| 1    | Metal Structure with Canopy    | 1                | 6,588.1m <sup>2</sup> | 6,628.1m <sup>2</sup> | 9m     | Storage (Main<br>Logistic Centre)        |
| 2    | Metal Structure<br>with Canopy | 2                | 401.5m <sup>2</sup>   | 792.5m <sup>2</sup>   | 6m     | Storage                                  |
| 3    | 2-Sided Open<br>Shed Cover     | 1                | 140.4m <sup>2</sup>   | 140.4m <sup>2</sup>   | 5m     | Ancillary<br>Workshop<br>(Metal Cutting) |
| 4    | Container<br>Structure         | 2                | 107.7m <sup>2</sup>   | 215.4m <sup>2</sup>   | 5m     | Office, Water<br>Tank and Meter<br>Room  |
| 5    | Container<br>Structure         | 1                | 11.2m <sup>2</sup>    | 11.2m <sup>2</sup>    | 2.6m   | Toilet                                   |
| 6    | Metal Structure                | 1                | 5.1m <sup>2</sup>     | 5.1m <sup>2</sup>     | 2.6m   | Meter Room                               |
| 7    | Container<br>Structure         | 1                | 3.7m <sup>2</sup>     | 3.7m <sup>2</sup>     | 2.6m   | Toilet                                   |
| 8    | Metal Structure                | 1                | 21m <sup>2</sup>      | 21m <sup>2</sup>      | 2.6m   | Security Room                            |

(2) 8 nos. of heavy vehicle loading/unloading spaces (12m x 5m); and

(3) Works area of approval conditions for landscaping, drainage and fencing works.

4.2.2 Please refer to the Proposed Layout Plan at Appendix 5.