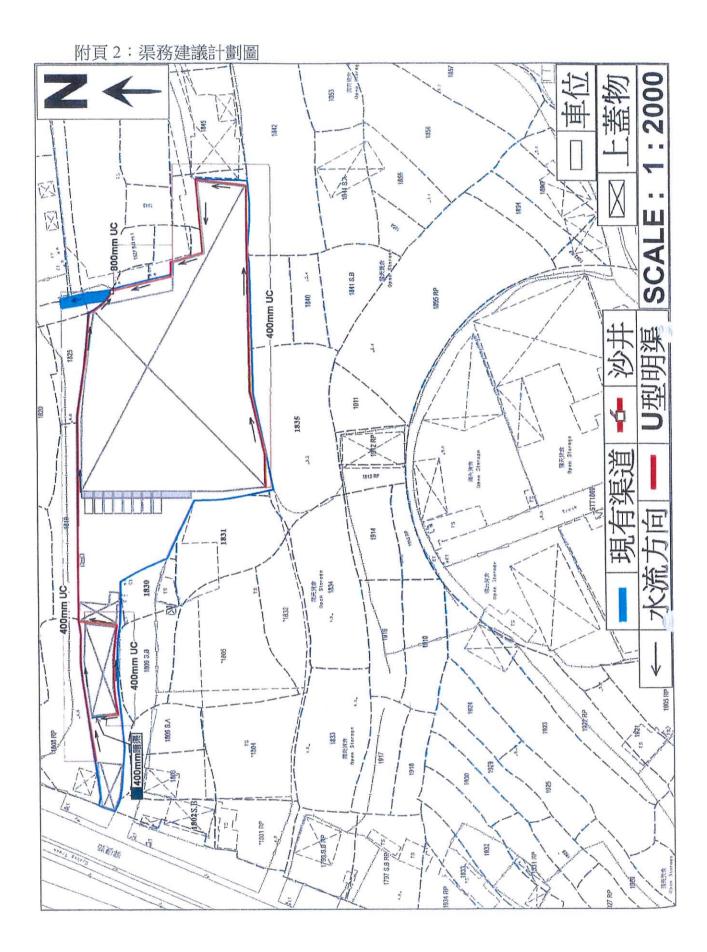

#### 4.5 Drainage

The existing drainage facilities approved under previous planning applications are properly maintained. The Applicant will continue to provide proper maintenance on the drainage facilities. Also, please refer to the relevant compliance letter for the approval condition under previous planning application No. A/HSK/356 at **Appendix 6**.