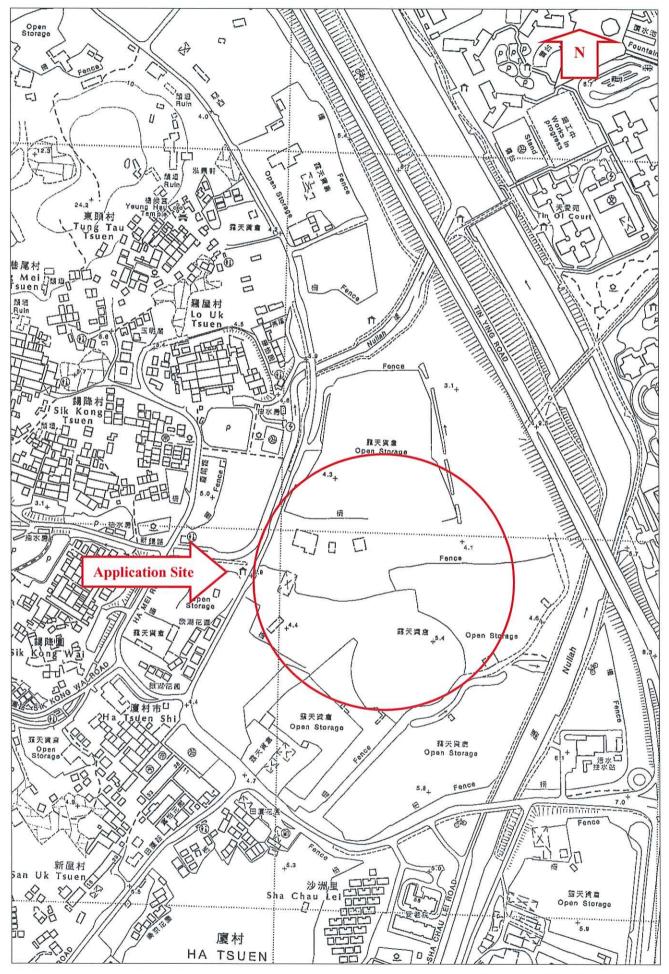

#### 2.1 Application Site

The Application Site ('the Site') comprises Lots 1802BRP(Part), 1807(Part), 1808RP(Part), 1819(Part), 1825(Part), 1826, 1827A, 1827B(Part), 1828(Part), 1829(Part), 1830(Part), 1831(Part), 1835(Part), 1836(Part), 1837, 1838, 1839(Part), 1843(Part), 1844(Part) and 1849(Part) in D.D. 125, Ha Tsuen, Yuen Long, New Territories. The Site has an area of about 9,500m<sup>2</sup>. Please refer to Location Plan at **Appendix 3** and Site Plan (Lot Index Plan) at **Appendix 4**.

- 2.3 <u>Surrounding Land Uses</u>
- 2.3.1 The Site directly abuts Ping Ha Road at its west.
- 2.3.2 The surrounding is predominantly occupied by port back-up uses including public vehicle parks, container tractor/trailer parks, vehicle repair workshops and open storages.
- 2.3.3 Some local residential developments are located at the west of the Site across Ping Ha Road.
- 2.4 Accessibility
- 2.4.1 The Site is accessible from Ping Ha Road.
- 2.4.2 The subject area is served by various modes of public transport, including buses, minibuses and taxis along the Ping Ha Road.