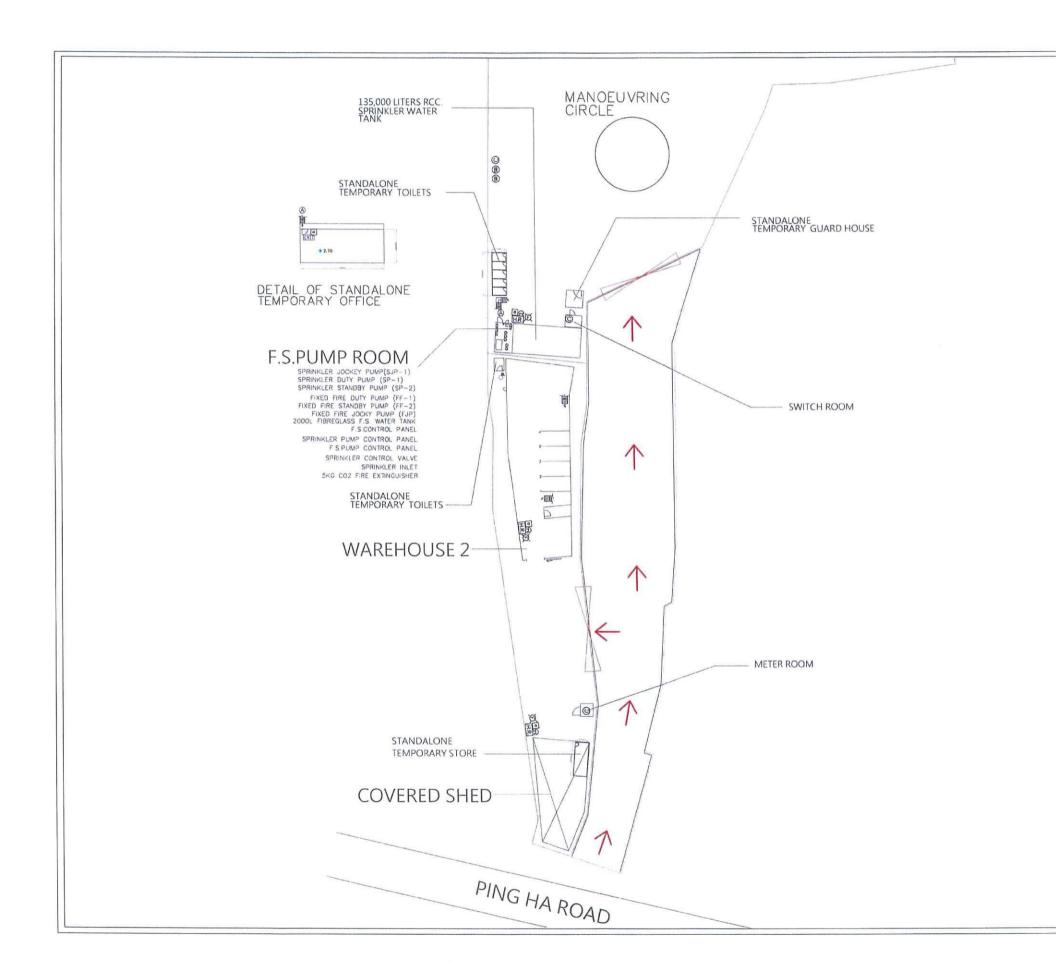

#### 4.5 Drainage

The existing drainage facilities approved under previous planning applications are properly maintained. The Applicant will continue to provide proper maintenance on the drainage facilities. Also, please refer to the relevant compliance letter for the approval condition under previous planning application No. A/HSK/356 at **Appendix 6**.

#### 4.6 <u>Fire Precaution Measures</u>

There was an accepted fire service installations proposal under previous planning application No. A/HSK/105, as shown at **Appendix 7**. Although the fire service installation works have not yet been fully completed as the water supply has not yet been approved by Water Supplies Department, the Applicant has provided most of fire service installations on site Therefore, the planning application should be tolerated for the use of "Temporary Storage of Construction Materials and Containers, Logistics Centre and Ancillary Workshop" continuously.

#### 4.7 Landscape

The existing landscape and tree plantings would be properly maintained. Should there be any reinforcement/maintenance works, the Applicant is willing to plant further trees of species similar to those in the accepted landscaping proposal. Also, please refer to the approved tree preservation and landscape proposal and the relevant compliance letter for the approval condition under previous planning application No. A/YL-HT/961 at **Appendix 8**.