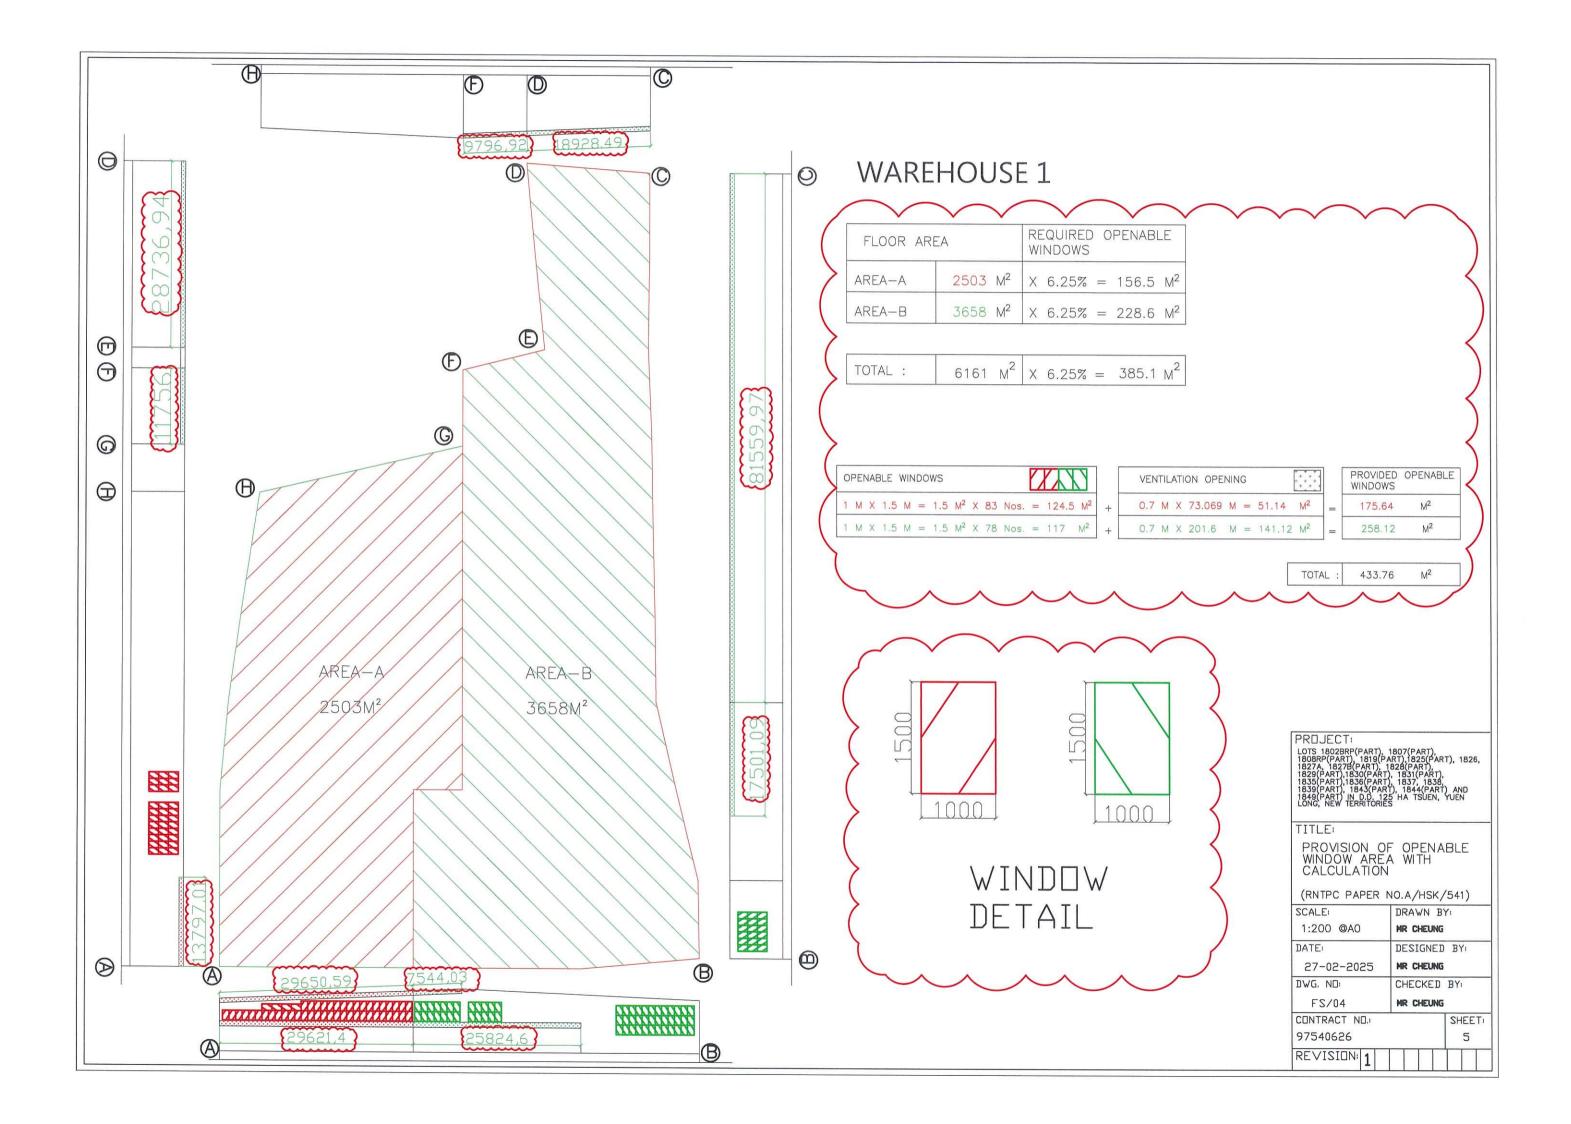

| Stru | ictures                        | No. of<br>Storey | Cover Area            | GFA                   | Height | Use                                      |
|------|--------------------------------|------------------|-----------------------|-----------------------|--------|------------------------------------------|
| 1    | Metal Structure with Canopy    | 1                | 6,588.1m <sup>2</sup> | 6,628.1m <sup>2</sup> | 9m     | Storage (Main<br>Logistic Centre)        |
| 2    | Metal Structure<br>with Canopy | 2                | 401.5m <sup>2</sup>   | 792.5m <sup>2</sup>   | 6m     | Storage                                  |
| 3    | 2-Sided Open<br>Shed Cover     | 1                | 140.4m <sup>2</sup>   | 140.4m <sup>2</sup>   | 5m     | Ancillary<br>Workshop<br>(Metal Cutting) |
| 4    | Container<br>Structure         | 2                | 107.7m <sup>2</sup>   | 215.4m <sup>2</sup>   | 5m     | Office, Water<br>Tank and Meter<br>Room  |
| 5    | Container<br>Structure         | 1                | 11.2m <sup>2</sup>    | 11.2m <sup>2</sup>    | 2.6m   | Toilet                                   |
| 6    | Metal Structure                | 1                | 5.1m <sup>2</sup>     | 5.1m <sup>2</sup>     | 2.6m   | Meter Room                               |
| 7    | Container<br>Structure         | 1                | 3.7m <sup>2</sup>     | 3.7m <sup>2</sup>     | 2.6m   | Toilet                                   |
| 8    | Metal Structure                | 1                | 21m <sup>2</sup>      | 21m <sup>2</sup>      | 2.6m   | Security Room                            |