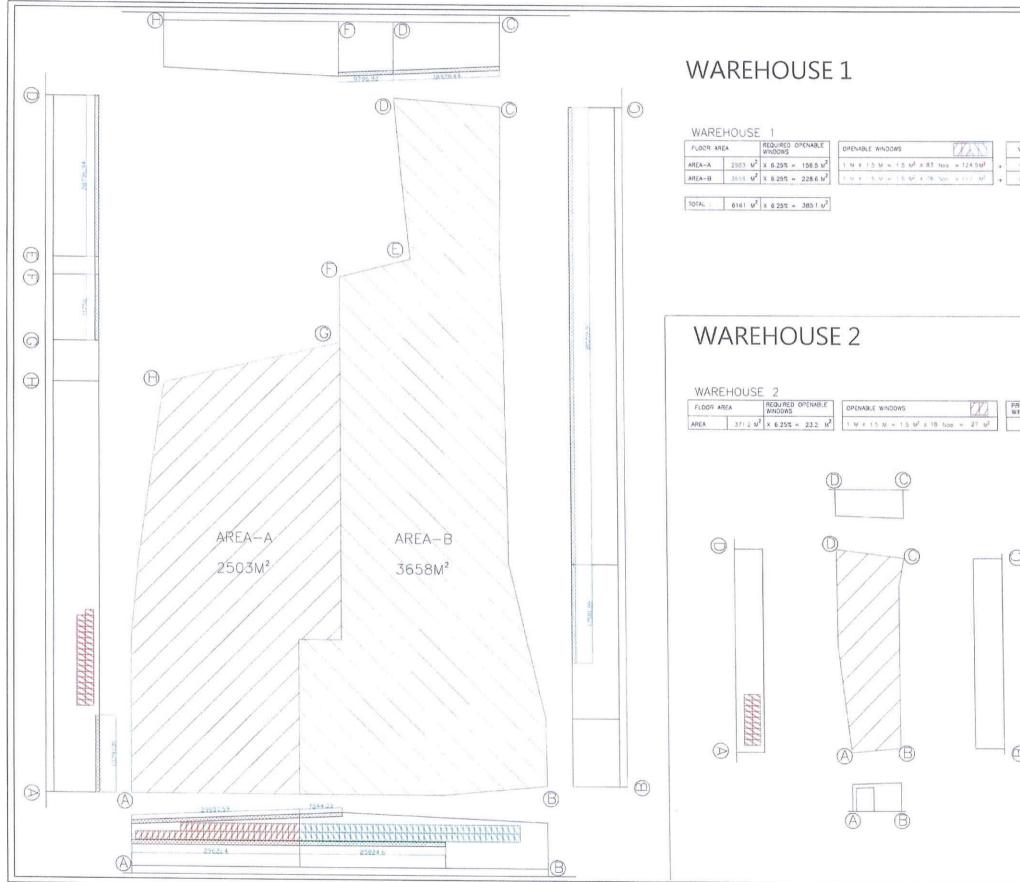

#### 4.2 <u>Proposed Use and Site Layout</u>

- 4.2.1 The proposed layout is identical to previous planning application No. A/HSK/356, which includes the followings:
  - (1) 8 nos. of metal structures for use of storage, office, workshop, toilets and security room (Total GFA of 7,817.4m<sup>2</sup>) (as shown in the table below);

| Stru | ictures                        | No. of<br>Storey | Cover Area            | GFA                   | Height | Use                                      |
|------|--------------------------------|------------------|-----------------------|-----------------------|--------|------------------------------------------|
| 1    | Metal Structure with Canopy    | 1                | 6,588.1m <sup>2</sup> | 6,628.1m <sup>2</sup> | 9m     | Storage (Main<br>Logistic Centre)        |
| 2    | Metal Structure<br>with Canopy | 2                | 401.5m <sup>2</sup>   | 792.5m <sup>2</sup>   | 6m     | Storage                                  |
| 3    | 2-Sided Open<br>Shed Cover     | 1                | 140.4m <sup>2</sup>   | 140.4m <sup>2</sup>   | 5m     | Ancillary<br>Workshop<br>(Metal Cutting) |
| 4    | Container<br>Structure         | 2                | 107.7m <sup>2</sup>   | 215.4m <sup>2</sup>   | 5m     | Office, Water<br>Tank and Meter<br>Room  |
| 5    | Container<br>Structure         | 1                | 11.2m <sup>2</sup>    | 11.2m <sup>2</sup>    | 2.6m   | Toilet                                   |
| 6    | Metal Structure                | 1                | 5.1m <sup>2</sup>     | 5.1m <sup>2</sup>     | 2.6m   | Meter Room                               |
| 7    | Container<br>Structure         | 1                | 3.7m <sup>2</sup>     | 3.7m <sup>2</sup>     | 2.6m   | Toilet                                   |
| 8    | Metal Structure                | 1                | 21m <sup>2</sup>      | 21m <sup>2</sup>      | 2.6m   | Security Room                            |

(2) 8 nos. of heavy vehicle loading/unloading spaces (12m x 5m); and

(3) Works area of approval conditions for landscaping, drainage and fencing works.

4.2.2 Please refer to the Proposed Layout Plan at Appendix 5.