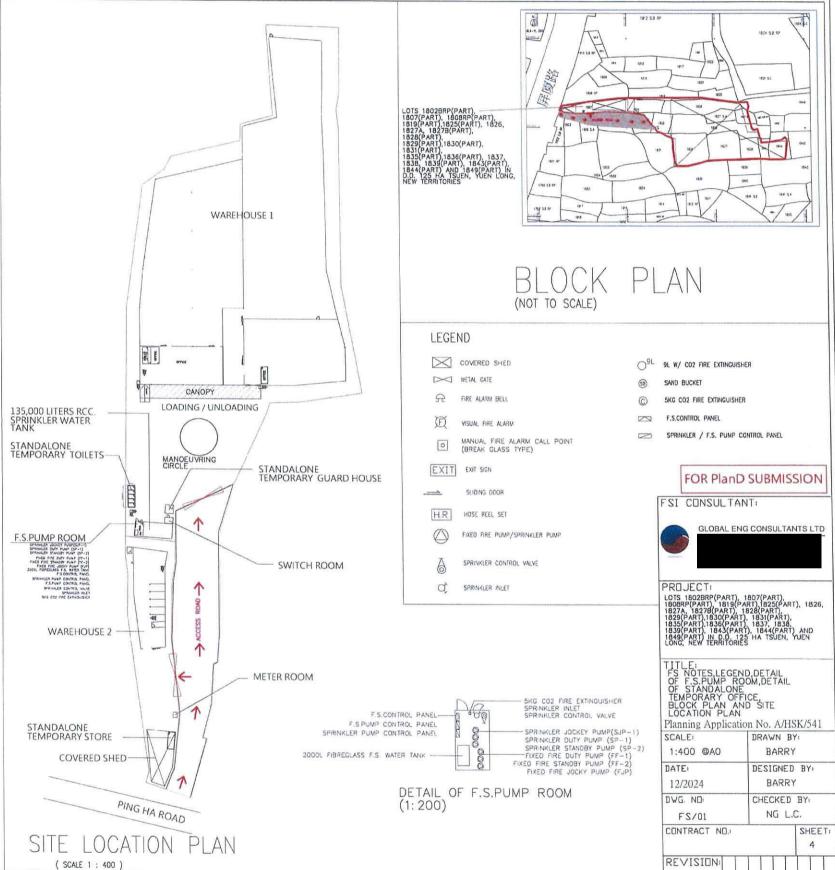

#### 2.1 Application Site

The Application Site ('the Site') comprises Lots 1802BRP(Part), 1807(Part), 1808RP(Part), 1819(Part), 1825(Part), 1826, 1827A, 1827B(Part), 1828(Part), 1829(Part), 1830(Part), 1831(Part), 1835(Part), 1836(Part), 1837, 1838, 1839(Part), 1843(Part), 1844(Part) and 1849(Part) in D.D. 125, Ha Tsuen, Yuen Long, New Territories. The Site has an area of about 9,500m<sup>2</sup>. Please refer to Location Plan at **Appendix 3** and Site Plan (Lot Index Plan) at **Appendix 4**.

- 2.3 <u>Surrounding Land Uses</u>
- 2.3.1 The Site directly abuts Ping Ha Road at its west.
- 2.3.2 The surrounding is predominantly occupied by port back-up uses including public vehicle parks, container tractor/trailer parks, vehicle repair workshops and open storages.
- 2.3.3 Some local residential developments are located at the west of the Site across Ping Ha Road.
- 2.4 Accessibility
- 2.4.1 The Site is accessible from Ping Ha Road.
- 2.4.2 The subject area is served by various modes of public transport, including buses, minibuses and taxis along the Ping Ha Road.

#### 4.6 <u>Fire Precaution Measures</u>

There was an accepted fire service installations proposal under previous planning application No. A/HSK/105, as shown at **Appendix 7**. Although the fire service installation works have not yet been fully completed as the water supply has not yet been approved by Water Supplies Department, the Applicant has provided most of fire service installations on site Therefore, the planning application should be tolerated for the use of "Temporary Storage of Construction Materials and Containers, Logistics Centre and Ancillary Workshop" continuously.