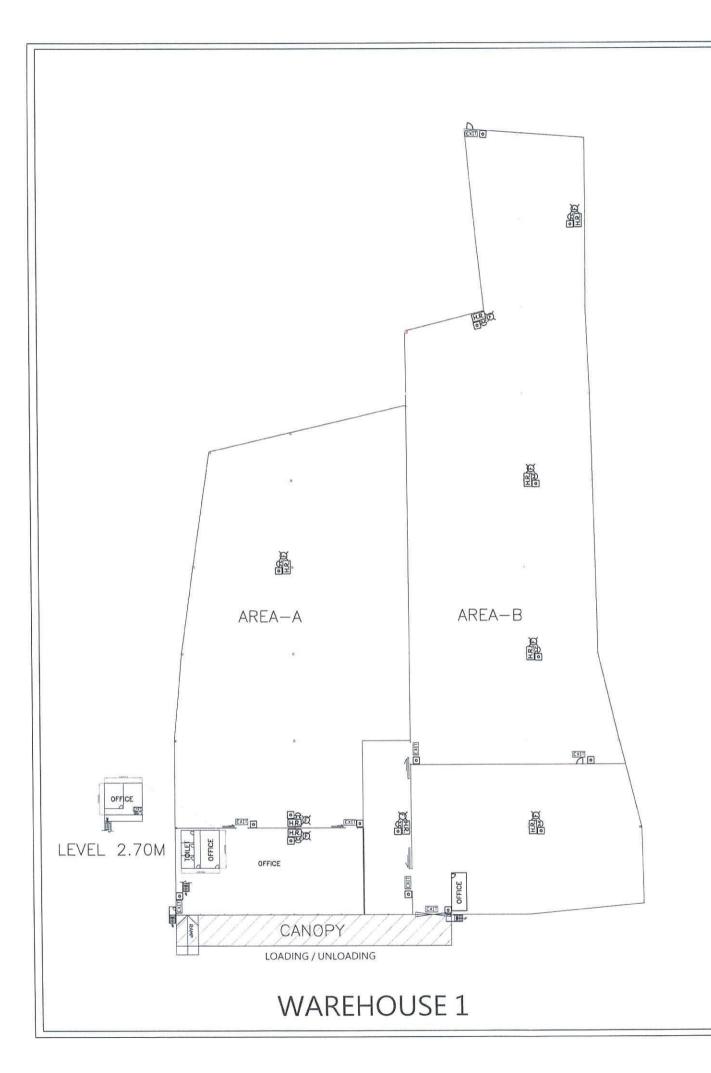

#### 4.2 <u>Proposed Use and Site Layout</u>

- 4.2.1 The proposed layout is identical to previous planning application No. A/HSK/356, which includes the followings:
  - (1) 8 nos. of metal structures for use of storage, office, workshop, toilets and security room (Total GFA of 7,817.4m<sup>2</sup>) (as shown in the table below);

| Stru | ictures                        | No. of<br>Storey | Cover Area            | GFA                   | Height | Use                                      |
|------|--------------------------------|------------------|-----------------------|-----------------------|--------|------------------------------------------|
| 1    | Metal Structure with Canopy    | 1                | 6,588.1m <sup>2</sup> | 6,628.1m <sup>2</sup> | 9m     | Storage (Main<br>Logistic Centre)        |
| 2    | Metal Structure<br>with Canopy | 2                | 401.5m <sup>2</sup>   | 792.5m <sup>2</sup>   | 6m     | Storage                                  |
| 3    | 2-Sided Open<br>Shed Cover     | 1                | 140.4m <sup>2</sup>   | 140.4m <sup>2</sup>   | 5m     | Ancillary<br>Workshop<br>(Metal Cutting) |
| 4    | Container<br>Structure         | 2                | 107.7m <sup>2</sup>   | 215.4m <sup>2</sup>   | 5m     | Office, Water<br>Tank and Meter<br>Room  |
| 5    | Container<br>Structure         | 1                | 11.2m <sup>2</sup>    | 11.2m <sup>2</sup>    | 2.6m   | Toilet                                   |
| 6    | Metal Structure                | 1                | 5.1m <sup>2</sup>     | 5.1m <sup>2</sup>     | 2.6m   | Meter Room                               |
| 7    | Container<br>Structure         | 1                | 3.7m <sup>2</sup>     | 3.7m <sup>2</sup>     | 2.6m   | Toilet                                   |
| 8    | Metal Structure                | 1                | 21m <sup>2</sup>      | 21m <sup>2</sup>      | 2.6m   | Security Room                            |

(2) 8 nos. of heavy vehicle loading/unloading spaces (12m x 5m); and

(3) Works area of approval conditions for landscaping, drainage and fencing works.

4.2.2 Please refer to the Proposed Layout Plan at Appendix 5.