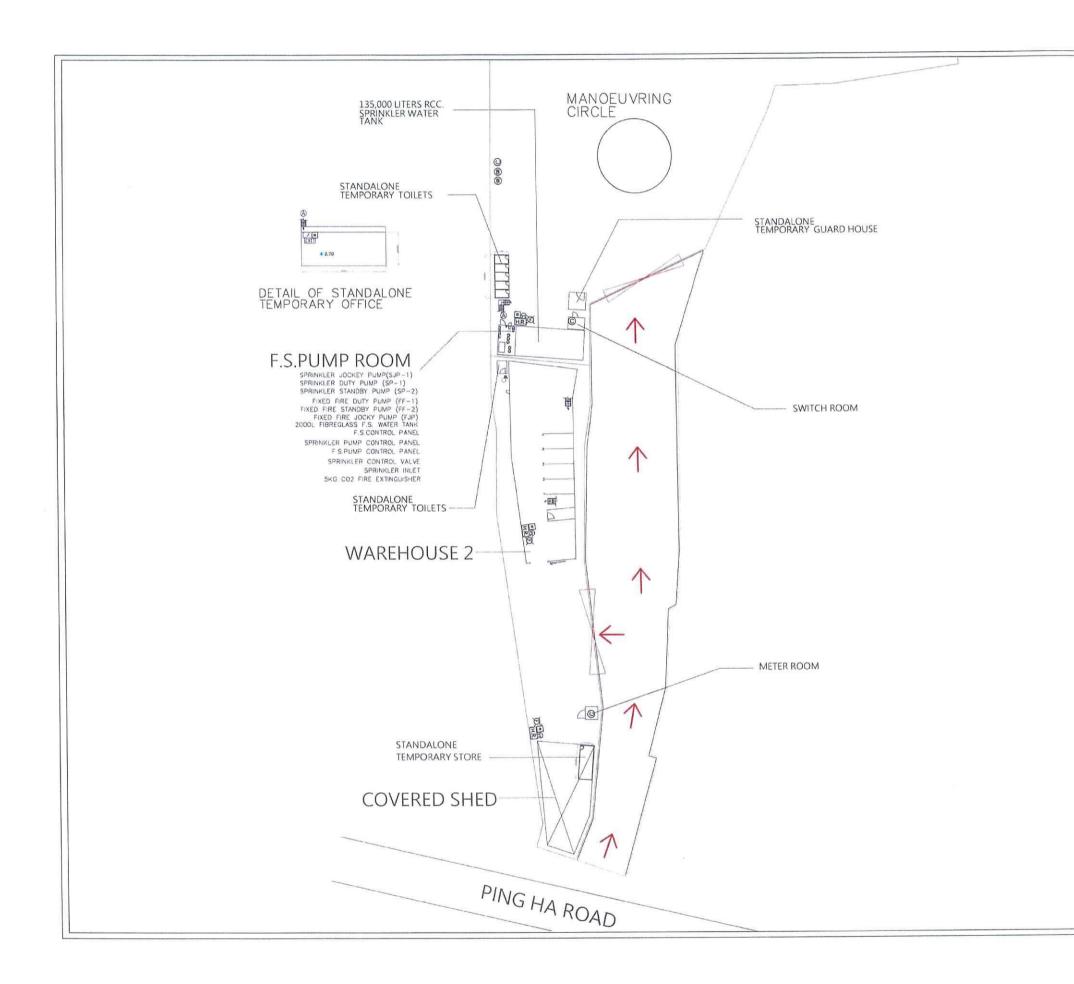

#### 2.1 Application Site

The Application Site ('the Site') comprises Lots 1802BRP(Part), 1807(Part), 1808RP(Part), 1819(Part), 1825(Part), 1826, 1827A, 1827B(Part), 1828(Part), 1829(Part), 1830(Part), 1831(Part), 1835(Part), 1836(Part), 1837, 1838, 1839(Part), 1843(Part), 1844(Part) and 1849(Part) in D.D. 125, Ha Tsuen, Yuen Long, New Territories. The Site has an area of about 9,500m<sup>2</sup>. Please refer to Location Plan at **Appendix 3** and Site Plan (Lot Index Plan) at **Appendix 4**.

- 2.3 <u>Surrounding Land Uses</u>
- 2.3.1 The Site directly abuts Ping Ha Road at its west.
- 2.3.2 The surrounding is predominantly occupied by port back-up uses including public vehicle parks, container tractor/trailer parks, vehicle repair workshops and open storages.
- 2.3.3 Some local residential developments are located at the west of the Site across Ping Ha Road.
- 2.4 Accessibility
- 2.4.1 The Site is accessible from Ping Ha Road.
- 2.4.2 The subject area is served by various modes of public transport, including buses, minibuses and taxis along the Ping Ha Road.