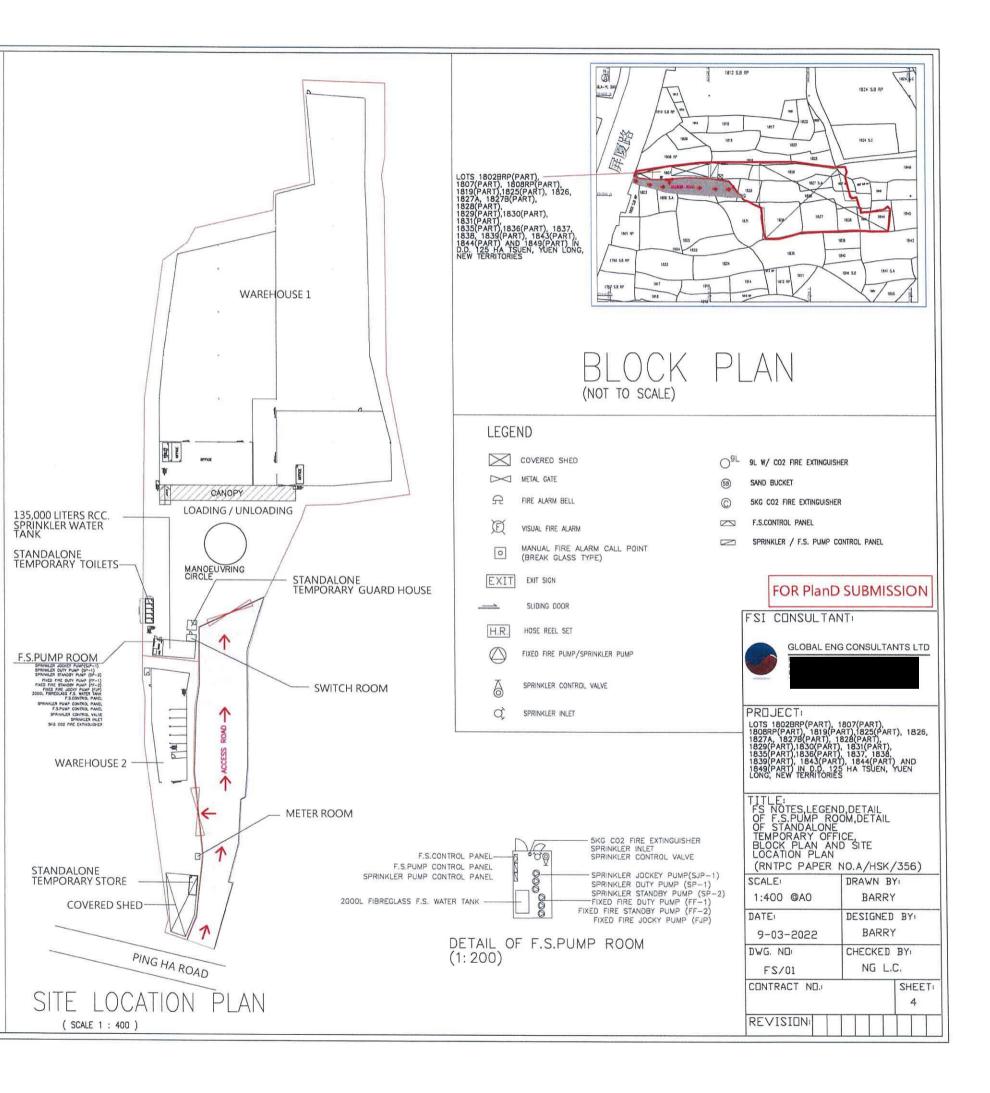

#### 2. Name of Authorised Agent (if applicable) 獲授權代理人姓名/名稱(如適用)

(□Mr. 先生 /□Mrs. 夫人 /□Miss 小姐 /□Ms. 女士 / I Company 公司 /□ Organisation 機構 )

LANBASE SURVEYORS LIMITED 宏基测量師行有限公司

| 3.  | Application Site 申請地點                                                                                             | ·                                                                                                                                                                                                                                                                                                       |
|-----|-------------------------------------------------------------------------------------------------------------------|---------------------------------------------------------------------------------------------------------------------------------------------------------------------------------------------------------------------------------------------------------------------------------------------------------|
| (a) | Full address / location /<br>demarcation district and lot<br>number (if applicable)<br>詳細地址/地點/丈量約份及<br>地段號碼(如適用) | LOTS 1802BRP(PART), 1807(PART), 1808RP(PART), 1819(PART),<br>1825(PART), 1826, 1827A, 1827B(PART), 1828(PART),<br>1829(PART), 1830(PART), 1831(PART), 1835(PART), 1836(PART),<br>1837, 1838, 1839(PART), 1843(PART), 1844(PART) AND<br>1849(PART) IN D.D. 125, HA TSUEN, YUEN LONG, NEW<br>TERRITORIES. |
| (b) | Site area and/or gross floor area involved 涉及的地盤面積及/或總樓面面積                                                        | ☑Site area 地盤面積     9,500    sq.m 平方米☑About 約<br>☑Gross floor area 總樓面面積 7,817.4    sq.m 平方米☑About 約                                                                                                                                                                                                    |
| (c) | Area of Government land included<br>(if any)<br>所包括的政府土地面積(倘有)                                                    | NILsq.m 平方米 囗About 約                                                                                                                                                                                                                                                                                    |

#### 1. INTRODUCTION

- 1.1 The Application Site ("the Site") comprises Lots 1802BRP(Part), 1807(Part), 1808RP(Part), 1819(Part), 1825(Part), 1826, 1827A, 1827B(Part), 1828(Part), 1829(Part), 1830(Part), 1831(Part), 1835(Part), 1836(Part), 1837, 1838, 1839(Part), 1843(Part), 1844(Part) and 1849(Part) in D.D. 125, Ha Tsuen, Yuen Long, New Territories. It directly abuts Ping Ha Road at its west. In accordance with the Approved Hung Shui Kiu and Ha Tsuen Outline Zoning Plan (OZP) No. S/HSK/2 dated 26.10.2018, the Site falls within "Residential (Group A)3" ("R(A)3"), "Residential (Group A)4" ("R(A)4"), "Government, Institution or Community" ("G/IC"), "Open Space" ("O") and "Road" zones. Please refer to an extract of the OZP and its relevant notes at Appendix 1, Location Plan at Appendix 3 and Site Plan (Lot Index Plan) at Appendix 4.
- 1.2 The current application is applied for planning permission for the use of "Temporary Storage of Construction Materials and Containers, Logistics Centre and Ancillary Workshop" for a period of 3 years. The current application is identical to its previous planning application in terms of the proposed use, site area and site boundary. According to the Notes of the OZP, planning permission is required by the Town Planning Board (the 'Board') for the subject temporary use.
- 1.3 The Site was the subject of three previous planning applications No.: A/YL-HT/961, A/HSK/105 and A/HSK/356, which were approved by the Board on 4.9.2015, 16.11.2018 and 10.6.2022 respectively for the same use. Please refer to the planning approval letter from the Board for Application No. A/HSK/356 dated 24.6.2022 at Appendix 2.
- 1.4 The Applicant has commissioned Lanbase Surveyors Limited on its behalf to submit a planning application for the use of "Temporary Storage of Construction Materials and Containers, Logistics Centre and Ancillary Workshop" for a period of 3 years, or a period as considered appropriate by the Board under Section 16 of the Town Planning Ordinance (Cap. 131).
- 1.5 The Planning Statement serves to describe the existing condition of the Site and its surrounding land uses, to give details of the proposed development, and to provide justifications for the Board's consideration.

#### 2.1 Application Site

The Application Site ('the Site') comprises Lots 1802BRP(Part), 1807(Part), 1808RP(Part), 1819(Part), 1825(Part), 1826, 1827A, 1827B(Part), 1828(Part), 1829(Part), 1830(Part), 1831(Part), 1835(Part), 1836(Part), 1837, 1838, 1839(Part), 1843(Part), 1844(Part) and 1849(Part) in D.D. 125, Ha Tsuen, Yuen Long, New Territories. The Site has an area of about 9,500m<sup>2</sup>. Please refer to Location Plan at **Appendix 3** and Site Plan (Lot Index Plan) at **Appendix 4**.

#### 4.6 <u>Fire Precaution Measures</u>

There was an accepted fire service installations proposal under previous planning application No. A/HSK/105, as shown at **Appendix 7**. Although the fire service installation works have not yet been fully completed as the water supply has not yet been approved by Water Supplies Department, the Applicant has provided most of fire service installations on site Therefore, the planning application should be tolerated for the use of "Temporary Storage of Construction Materials and Containers, Logistics Centre and Ancillary Workshop" continuously.