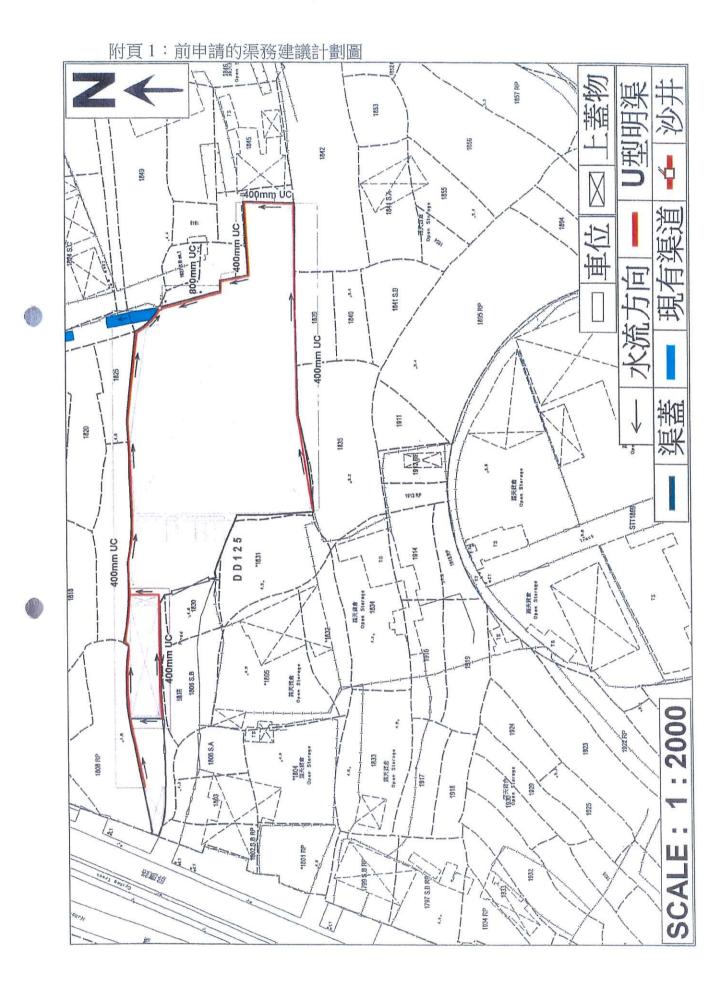

#### 4.5 Drainage

The existing drainage facilities approved under previous planning applications are properly maintained. The Applicant will continue to provide proper maintenance on the drainage facilities. Also, please refer to the relevant compliance letter for the approval condition under previous planning application No. A/HSK/356 at **Appendix 6**.