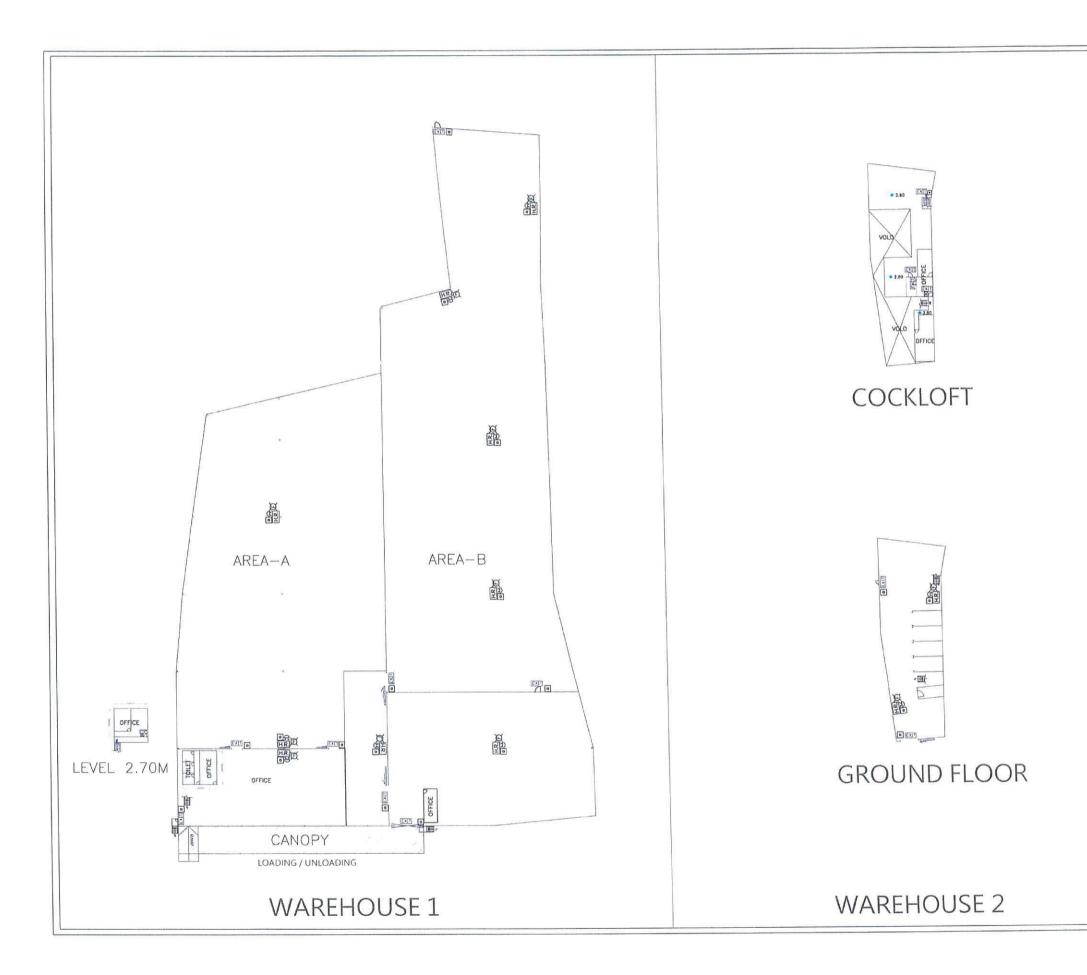

#### 4.2 <u>Proposed Use and Site Layout</u>

- 4.2.1 The proposed layout is identical to previous planning application No. A/HSK/356, which includes the followings:
  - (1) 8 nos. of metal structures for use of storage, office, workshop, toilets and security room (Total GFA of 7,817.4m<sup>2</sup>) (as shown in the table below);

| Stru | ictures                        | No. of<br>Storey | Cover Area            | GFA                   | Height | Use                                      |
|------|--------------------------------|------------------|-----------------------|-----------------------|--------|------------------------------------------|
| 1    | Metal Structure with Canopy    | 1                | 6,588.1m <sup>2</sup> | 6,628.1m <sup>2</sup> | 9m     | Storage (Main<br>Logistic Centre)        |
| 2    | Metal Structure<br>with Canopy | 2                | 401.5m <sup>2</sup>   | 792.5m <sup>2</sup>   | 6m     | Storage                                  |
| 3    | 2-Sided Open<br>Shed Cover     | 1                | 140.4m <sup>2</sup>   | 140.4m <sup>2</sup>   | 5m     | Ancillary<br>Workshop<br>(Metal Cutting) |
| 4    | Container<br>Structure         | 2                | 107.7m <sup>2</sup>   | 215.4m <sup>2</sup>   | 5m     | Office, Water<br>Tank and Meter<br>Room  |
| 5    | Container<br>Structure         | 1                | 11.2m <sup>2</sup>    | 11.2m <sup>2</sup>    | 2.6m   | Toilet                                   |
| 6    | Metal Structure                | 1                | 5.1m <sup>2</sup>     | 5.1m <sup>2</sup>     | 2.6m   | Meter Room                               |
| 7    | Container<br>Structure         | 1                | 3.7m <sup>2</sup>     | 3.7m <sup>2</sup>     | 2.6m   | Toilet                                   |
| 8    | Metal Structure                | 1                | 21m <sup>2</sup>      | 21m <sup>2</sup>      | 2.6m   | Security Room                            |

(2) 8 nos. of heavy vehicle loading/unloading spaces (12m x 5m); and

(3) Works area of approval conditions for landscaping, drainage and fencing works.

4.2.2 Please refer to the Proposed Layout Plan at Appendix 5.

#### 4.3 <u>Site Area</u>

The Site has an area of about  $9,500m^2$ , which is identical to previous planning application No. A/HSK/356.