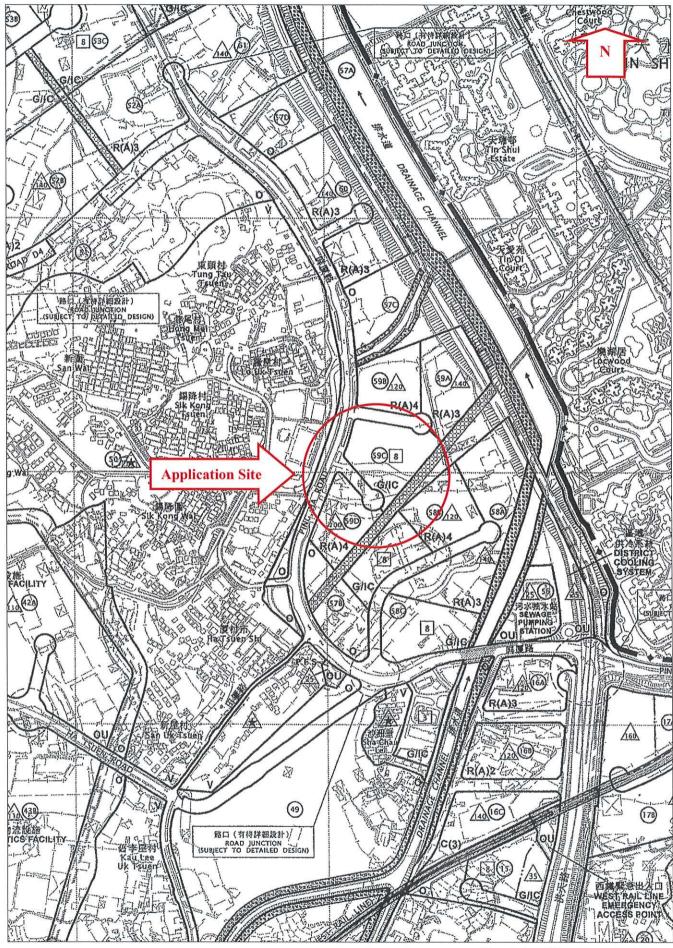

#### **EXECUTIVE SUMMARY**

The Application Site ("the Site") comprises Lots 1802BRP(Part), 1807(Part), 1808RP(Part), 1819(Part), 1825(Part), 1826, 1827A, 1827B(Part), 1828(Part), 1829(Part), 1830(Part), 1831(Part), 1835(Part), 1836(Part), 1837, 1838, 1839(Part), 1843(Part), 1844(Part) and 1849(Part) in D.D. 125, Ha Tsuen, Yuen Long, New Territories. It directly abuts Ping Ha Road at its west. The Site is applied for planning permission for "Temporary Storage of Construction Materials and Containers, Logistics Centre and Ancillary Workshop" for a period of 3 years. The Site has an area of about 9,500m<sup>2</sup>. In accordance with the Approved Hung Shui Kiu and Ha Tsuen Outline Zoning Plan (OZP) No. S/HSK/2 dated 26.10.2018, the Site falls within "Residential (Group A)3" ("R(A)3"), "Residential (Group A)4" ("R(A)4"), "Government, Institution or Community" ("G/IC"), "Open Space" ("O") and "Road" zones. According to the Town Planning Board Guidelines for Application for Open Storage and Port Back-up Uses (TPB PG-No.13G), the Site is designated as Category 1 area.

#### 1. INTRODUCTION

- 1.1 The Application Site ("the Site") comprises Lots 1802BRP(Part), 1807(Part), 1808RP(Part), 1819(Part), 1825(Part), 1826, 1827A, 1827B(Part), 1828(Part), 1829(Part), 1830(Part), 1831(Part), 1835(Part), 1836(Part), 1837, 1838, 1839(Part), 1843(Part), 1844(Part) and 1849(Part) in D.D. 125, Ha Tsuen, Yuen Long, New Territories. It directly abuts Ping Ha Road at its west. In accordance with the Approved Hung Shui Kiu and Ha Tsuen Outline Zoning Plan (OZP) No. S/HSK/2 dated 26.10.2018, the Site falls within "Residential (Group A)3" ("R(A)3"), "Residential (Group A)4" ("R(A)4"), "Government, Institution or Community" ("G/IC"), "Open Space" ("O") and "Road" zones. Please refer to an extract of the OZP and its relevant notes at Appendix 1, Location Plan at Appendix 3 and Site Plan (Lot Index Plan) at Appendix 4.
- 1.2 The current application is applied for planning permission for the use of "Temporary Storage of Construction Materials and Containers, Logistics Centre and Ancillary Workshop" for a period of 3 years. The current application is identical to its previous planning application in terms of the proposed use, site area and site boundary. According to the Notes of the OZP, planning permission is required by the Town Planning Board (the 'Board') for the subject temporary use.
- 1.3 The Site was the subject of three previous planning applications No.: A/YL-HT/961, A/HSK/105 and A/HSK/356, which were approved by the Board on 4.9.2015, 16.11.2018 and 10.6.2022 respectively for the same use. Please refer to the planning approval letter from the Board for Application No. A/HSK/356 dated 24.6.2022 at Appendix 2.
- 1.4 The Applicant has commissioned Lanbase Surveyors Limited on its behalf to submit a planning application for the use of "Temporary Storage of Construction Materials and Containers, Logistics Centre and Ancillary Workshop" for a period of 3 years, or a period as considered appropriate by the Board under Section 16 of the Town Planning Ordinance (Cap. 131).
- 1.5 The Planning Statement serves to describe the existing condition of the Site and its surrounding land uses, to give details of the proposed development, and to provide justifications for the Board's consideration.

#### 2.1 Application Site

The Application Site ('the Site') comprises Lots 1802BRP(Part), 1807(Part), 1808RP(Part), 1819(Part), 1825(Part), 1826, 1827A, 1827B(Part), 1828(Part), 1829(Part), 1830(Part), 1831(Part), 1835(Part), 1836(Part), 1837, 1838, 1839(Part), 1843(Part), 1844(Part) and 1849(Part) in D.D. 125, Ha Tsuen, Yuen Long, New Territories. The Site has an area of about 9,500m<sup>2</sup>. Please refer to Location Plan at **Appendix 3** and Site Plan (Lot Index Plan) at **Appendix 4**.

- 2.3 <u>Surrounding Land Uses</u>
- 2.3.1 The Site directly abuts Ping Ha Road at its west.
- 2.3.2 The surrounding is predominantly occupied by port back-up uses including public vehicle parks, container tractor/trailer parks, vehicle repair workshops and open storages.
- 2.3.3 Some local residential developments are located at the west of the Site across Ping Ha Road.
- 2.4 Accessibility
- 2.4.1 The Site is accessible from Ping Ha Road.
- 2.4.2 The subject area is served by various modes of public transport, including buses, minibuses and taxis along the Ping Ha Road.

#### 3. TOWN PLANNING

- 3.1 The Site falls within an area zoned "Residential (Group A)3" ("R(A)3"), "Residential (Group A)4" ("R(A)4"), "Government, Institution or Community" ("G/IC"), "Open Space" ("O") and "Road" on the Approved Hung Shui Kiu and Ha Tsuen Outline Zoning Plan (OZP) No. S/HSK/2 dated 26.10.2018. Extract of the OZP are attached at **Appendix 1**.
- 3.2 As stipulated in the Notes of the OZP, the proposed use of "Temporary Storage of Construction Materials and Containers, Logistics Centre and Ancillary Workshop" requires planning permission from the Board.
- 3.3 The Site was the subject of three previous planning applications No.: A/YL-HT/961, A/HSK/105 and A/HSK/356, which were approved by the Board on 4.9.2015, 16.11.2018 and 10.6.2022 respectively for the same use. Please refer to the planning approval letter from the Board for Application No. A/HSK/356 dated 22.6.2022 at **Appendix 2**.
- 3.4 In accordance with the Town Planning Board Guidelines No. 13G (TPB PG-NO. 13G) for Application for Open Storage and Port Back-up Uses, the Site is classified as 'Category 1' area, which is considered suitable for open storage and port back-up uses. Favourable consideration will normally be given to applications within these areas, subject to no major adverse departmental comments and location objections, or the concerns of the departments and local residents can be addressed through the implementation of approval conditions.