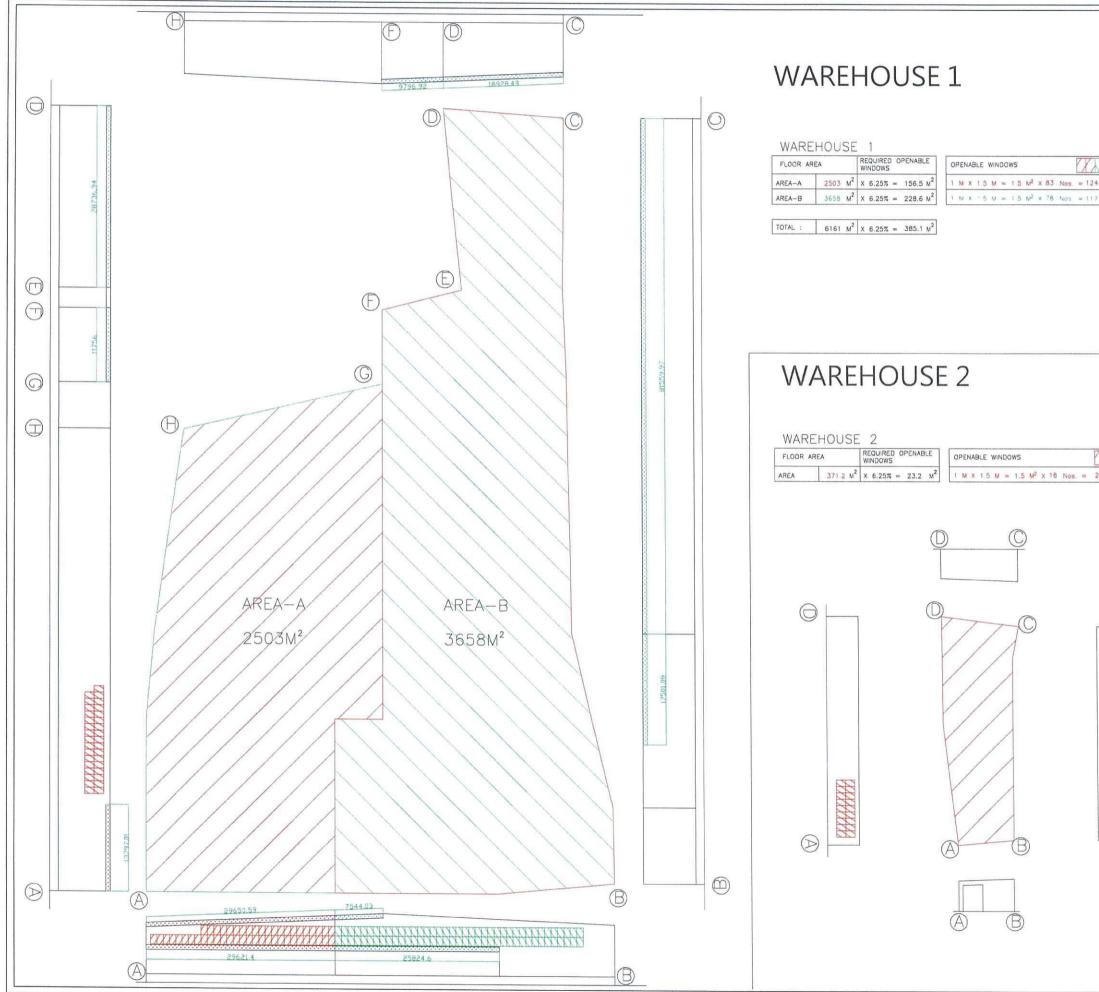

#### 4.2 <u>Proposed Use and Site Layout</u>

- 4.2.1 The proposed layout is identical to previous planning application No. A/HSK/356, which includes the followings:
  - (1) 8 nos. of metal structures for use of storage, office, workshop, toilets and security room (Total GFA of 7,817.4m<sup>2</sup>) (as shown in the table below);

| Stru | ictures                        | No. of<br>Storey | Cover Area            | GFA                   | Height | Use                                      |
|------|--------------------------------|------------------|-----------------------|-----------------------|--------|------------------------------------------|
| 1    | Metal Structure with Canopy    | 1                | 6,588.1m <sup>2</sup> | 6,628.1m <sup>2</sup> | 9m     | Storage (Main<br>Logistic Centre)        |
| 2    | Metal Structure<br>with Canopy | 2                | 401.5m <sup>2</sup>   | 792.5m <sup>2</sup>   | 6m     | Storage                                  |
| 3    | 2-Sided Open<br>Shed Cover     | 1                | 140.4m <sup>2</sup>   | 140.4m <sup>2</sup>   | 5m     | Ancillary<br>Workshop<br>(Metal Cutting) |
| 4    | Container<br>Structure         | 2                | 107.7m <sup>2</sup>   | 215.4m <sup>2</sup>   | 5m     | Office, Water<br>Tank and Meter<br>Room  |
| 5    | Container<br>Structure         | 1                | 11.2m <sup>2</sup>    | 11.2m <sup>2</sup>    | 2.6m   | Toilet                                   |
| 6    | Metal Structure                | 1                | 5.1m <sup>2</sup>     | 5.1m <sup>2</sup>     | 2.6m   | Meter Room                               |
| 7    | Container<br>Structure         | 1                | 3.7m <sup>2</sup>     | 3.7m <sup>2</sup>     | 2.6m   | Toilet                                   |
| 8    | Metal Structure                | 1                | 21m <sup>2</sup>      | 21m <sup>2</sup>      | 2.6m   | Security Room                            |

(2) 8 nos. of heavy vehicle loading/unloading spaces (12m x 5m); and

(3) Works area of approval conditions for landscaping, drainage and fencing works.

4.2.2 Please refer to the Proposed Layout Plan at Appendix 5.