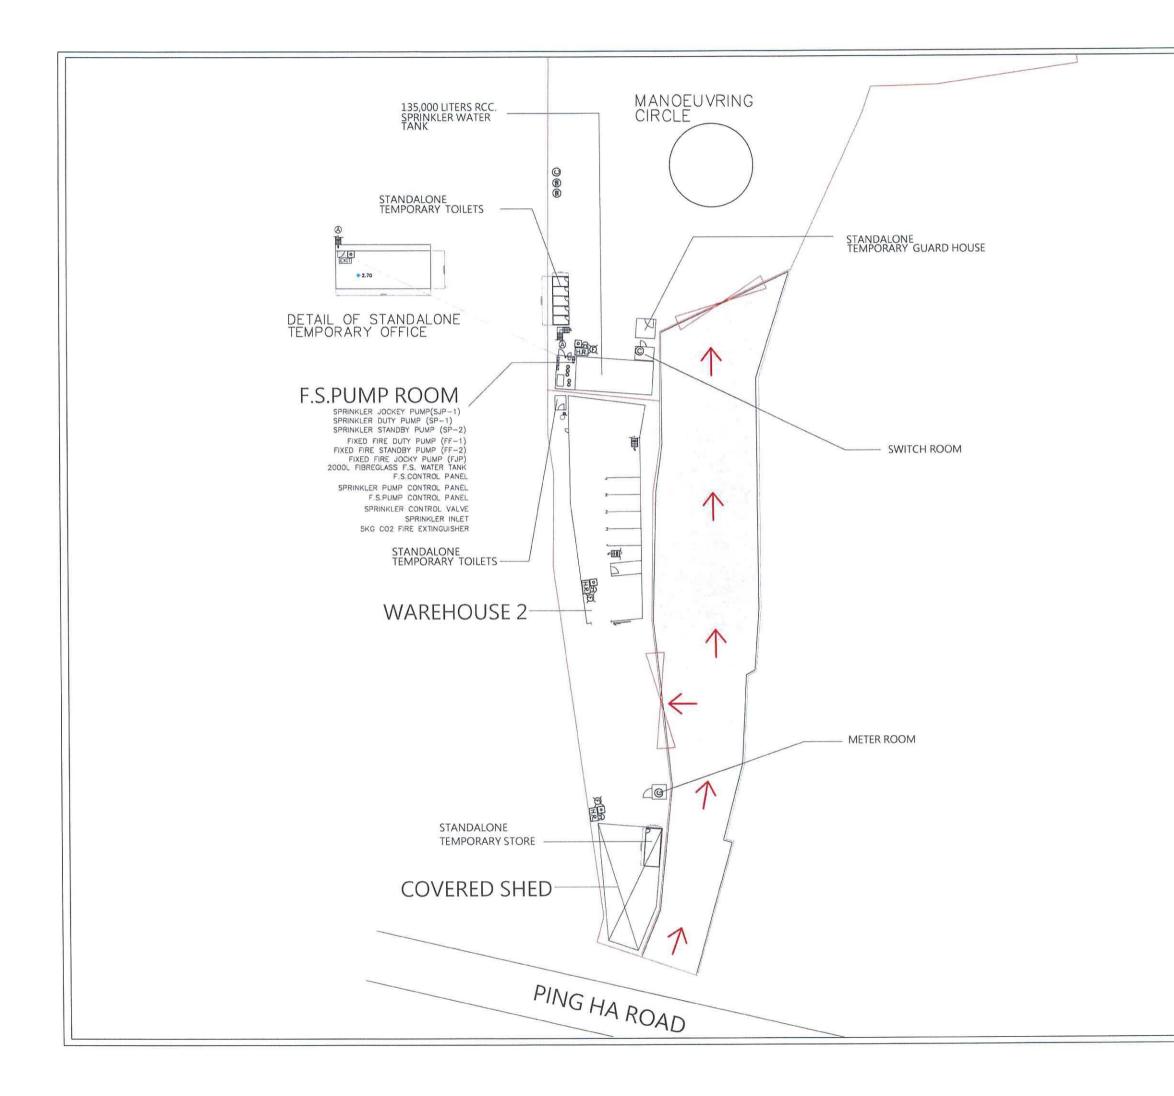

- 2.3 <u>Surrounding Land Uses</u>
- 2.3.1 The Site directly abuts Ping Ha Road at its west.
- 2.3.2 The surrounding is predominantly occupied by port back-up uses including public vehicle parks, container tractor/trailer parks, vehicle repair workshops and open storages.
- 2.3.3 Some local residential developments are located at the west of the Site across Ping Ha Road.
- 2.4 Accessibility
- 2.4.1 The Site is accessible from Ping Ha Road.
- 2.4.2 The subject area is served by various modes of public transport, including buses, minibuses and taxis along the Ping Ha Road.

#### 4.2 <u>Proposed Use and Site Layout</u>

- 4.2.1 The proposed layout is identical to previous planning application No. A/HSK/356, which includes the followings:
  - (1) 8 nos. of metal structures for use of storage, office, workshop, toilets and security room (Total GFA of 7,817.4m<sup>2</sup>) (as shown in the table below);

(2) 8 nos. of heavy vehicle loading/unloading spaces (12m x 5m); and

(3) Works area of approval conditions for landscaping, drainage and fencing works.

4.2.2 Please refer to the Proposed Layout Plan at Appendix 5.