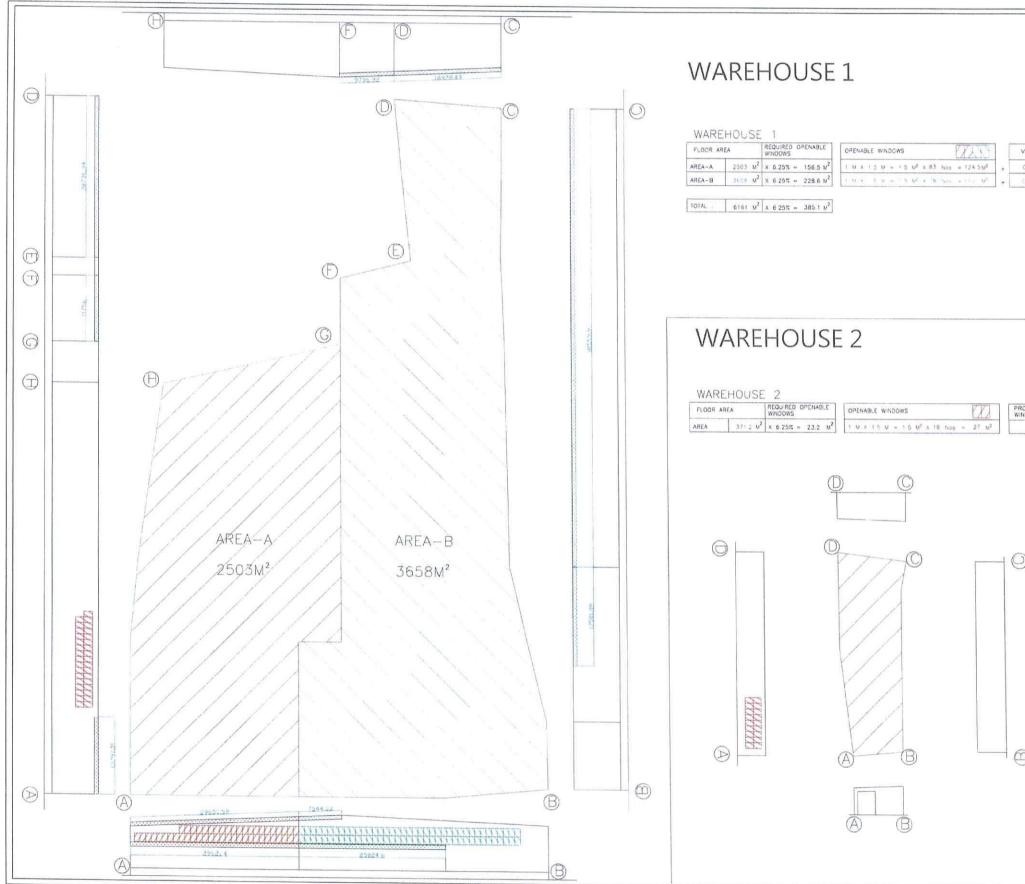

#### 4.2 <u>Proposed Use and Site Layout</u>

- 4.2.1 The proposed layout is identical to previous planning application No. A/HSK/356, which includes the followings:
  - (1) 8 nos. of metal structures for use of storage, office, workshop, toilets and security room (Total GFA of 7,817.4m<sup>2</sup>) (as shown in the table below);

| Stru | ictures                        | No. of<br>Storey | Cover Area            | GFA                   | Height | Use                                      |
|------|--------------------------------|------------------|-----------------------|-----------------------|--------|------------------------------------------|
| 1    | Metal Structure with Canopy    | 1                | 6,588.1m <sup>2</sup> | 6,628.1m <sup>2</sup> | 9m     | Storage (Main<br>Logistic Centre)        |
| 2    | Metal Structure<br>with Canopy | 2                | 401.5m <sup>2</sup>   | 792.5m <sup>2</sup>   | 6m     | Storage                                  |
| 3    | 2-Sided Open<br>Shed Cover     | 1                | 140.4m <sup>2</sup>   | 140.4m <sup>2</sup>   | 5m     | Ancillary<br>Workshop<br>(Metal Cutting) |
| 4    | Container<br>Structure         | 2                | 107.7m <sup>2</sup>   | 215.4m <sup>2</sup>   | 5m     | Office, Water<br>Tank and Meter<br>Room  |
| 5    | Container<br>Structure         | 1                | 11.2m <sup>2</sup>    | 11.2m <sup>2</sup>    | 2.6m   | Toilet                                   |
| 6    | Metal Structure                | 1                | 5.1m <sup>2</sup>     | 5.1m <sup>2</sup>     | 2.6m   | Meter Room                               |
| 7    | Container<br>Structure         | 1                | 3.7m <sup>2</sup>     | 3.7m <sup>2</sup>     | 2.6m   | Toilet                                   |
| 8    | Metal Structure                | 1                | 21m <sup>2</sup>      | 21m <sup>2</sup>      | 2.6m   | Security Room                            |

(2) 8 nos. of heavy vehicle loading/unloading spaces (12m x 5m); and

(3) Works area of approval conditions for landscaping, drainage and fencing works.

4.2.2 Please refer to the Proposed Layout Plan at Appendix 5.

#### 4.3 <u>Site Area</u>

The Site has an area of about  $9,500m^2$ , which is identical to previous planning application No. A/HSK/356.