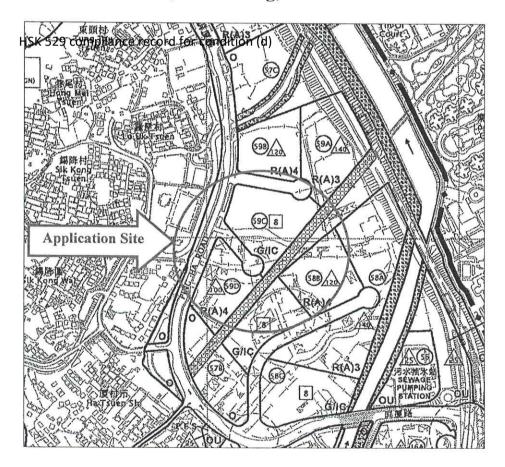

#### **EXECUTIVE SUMMARY**

The Application Site ("the Site") comprises Lots 1802BRP(Part), 1807(Part), 1808RP(Part), 1819(Part), 1825(Part), 1826, 1827A, 1827B(Part), 1828(Part), 1829(Part), 1830(Part), 1831(Part), 1835(Part), 1836(Part), 1837, 1838, 1839(Part), 1843(Part), 1844(Part) and 1849(Part) in D.D. 125, Ha Tsuen, Yuen Long, New Territories. It directly abuts Ping Ha Road at its west. The Site is applied for planning permission for "Temporary Storage of Construction Materials and Containers, Logistics Centre and Ancillary Workshop" for a period of 3 years. The Site has an area of about 9,500m<sup>2</sup>. In accordance with the Approved Hung Shui Kiu and Ha Tsuen Outline Zoning Plan (OZP) No. S/HSK/2 dated 26.10.2018, the Site falls within "Residential (Group A)3" ("R(A)3"), "Residential (Group A)4" ("R(A)4"), "Government, Institution or Community" ("G/IC"), "Open Space" ("O") and "Road" zones. According to the Town Planning Board Guidelines for Application for Open Storage and Port Back-up Uses (TPB PG-No.13G), the Site is designated as Category 1 area.

#### 1. INTRODUCTION

- 1.1 The Application Site ("the Site") comprises Lots 1802BRP(Part), 1807(Part), 1808RP(Part), 1819(Part), 1825(Part), 1826, 1827A, 1827B(Part), 1828(Part), 1829(Part), 1830(Part), 1831(Part), 1835(Part), 1836(Part), 1837, 1838, 1839(Part), 1843(Part), 1844(Part) and 1849(Part) in D.D. 125, Ha Tsuen, Yuen Long, New Territories. It directly abuts Ping Ha Road at its west. In accordance with the Approved Hung Shui Kiu and Ha Tsuen Outline Zoning Plan (OZP) No. S/HSK/2 dated 26.10.2018, the Site falls within "Residential (Group A)3" ("R(A)3"), "Residential (Group A)4" ("R(A)4"), "Government, Institution or Community" ("G/IC"), "Open Space" ("O") and "Road" zones. Please refer to an extract of the OZP and its relevant notes at Appendix 1, Location Plan at Appendix 3 and Site Plan (Lot Index Plan) at Appendix 4.
- 1.2 The current application is applied for planning permission for the use of "Temporary Storage of Construction Materials and Containers, Logistics Centre and Ancillary Workshop" for a period of 3 years. The current application is identical to its previous planning application in terms of the proposed use, site area and site boundary. According to the Notes of the OZP, planning permission is required by the Town Planning Board (the 'Board') for the subject temporary use.
- 1.3 The Site was the subject of three previous planning applications No.: A/YL-HT/961, A/HSK/105 and A/HSK/356, which were approved by the Board on 4.9.2015, 16.11.2018 and 10.6.2022 respectively for the same use. Please refer to the planning approval letter from the Board for Application No. A/HSK/356 dated 24.6.2022 at Appendix 2.
- 1.4 The Applicant has commissioned Lanbase Surveyors Limited on its behalf to submit a planning application for the use of "Temporary Storage of Construction Materials and Containers, Logistics Centre and Ancillary Workshop" for a period of 3 years, or a period as considered appropriate by the Board under Section 16 of the Town Planning Ordinance (Cap. 131).
- 1.5 The Planning Statement serves to describe the existing condition of the Site and its surrounding land uses, to give details of the proposed development, and to provide justifications for the Board's consideration.

#### 2.1 Application Site

The Application Site ('the Site') comprises Lots 1802BRP(Part), 1807(Part), 1808RP(Part), 1819(Part), 1825(Part), 1826, 1827A, 1827B(Part), 1828(Part), 1829(Part), 1830(Part), 1831(Part), 1835(Part), 1836(Part), 1837, 1838, 1839(Part), 1843(Part), 1844(Part) and 1849(Part) in D.D. 125, Ha Tsuen, Yuen Long, New Territories. The Site has an area of about 9,500m<sup>2</sup>. Please refer to Location Plan at **Appendix 3** and Site Plan (Lot Index Plan) at **Appendix 4**.

- 2.3 <u>Surrounding Land Uses</u>
- 2.3.1 The Site directly abuts Ping Ha Road at its west.
- 2.3.2 The surrounding is predominantly occupied by port back-up uses including public vehicle parks, container tractor/trailer parks, vehicle repair workshops and open storages.
- 2.3.3 Some local residential developments are located at the west of the Site across Ping Ha Road.
- 2.4 Accessibility
- 2.4.1 The Site is accessible from Ping Ha Road.
- 2.4.2 The subject area is served by various modes of public transport, including buses, minibuses and taxis along the Ping Ha Road.

#### 3. TOWN PLANNING

- 3.1 The Site falls within an area zoned "Residential (Group A)3" ("R(A)3"), "Residential (Group A)4" ("R(A)4"), "Government, Institution or Community" ("G/IC"), "Open Space" ("O") and "Road" on the Approved Hung Shui Kiu and Ha Tsuen Outline Zoning Plan (OZP) No. S/HSK/2 dated 26.10.2018. Extract of the OZP are attached at **Appendix 1**.
- 3.2 As stipulated in the Notes of the OZP, the proposed use of "Temporary Storage of Construction Materials and Containers, Logistics Centre and Ancillary Workshop" requires planning permission from the Board.
- 3.3 The Site was the subject of three previous planning applications No.: A/YL-HT/961, A/HSK/105 and A/HSK/356, which were approved by the Board on 4.9.2015, 16.11.2018 and 10.6.2022 respectively for the same use. Please refer to the planning approval letter from the Board for Application No. A/HSK/356 dated 22.6.2022 at **Appendix 2**.
- 3.4 In accordance with the Town Planning Board Guidelines No. 13G (TPB PG-NO. 13G) for Application for Open Storage and Port Back-up Uses, the Site is classified as 'Category 1' area, which is considered suitable for open storage and port back-up uses. Favourable consideration will normally be given to applications within these areas, subject to no major adverse departmental comments and location objections, or the concerns of the departments and local residents can be addressed through the implementation of approval conditions.