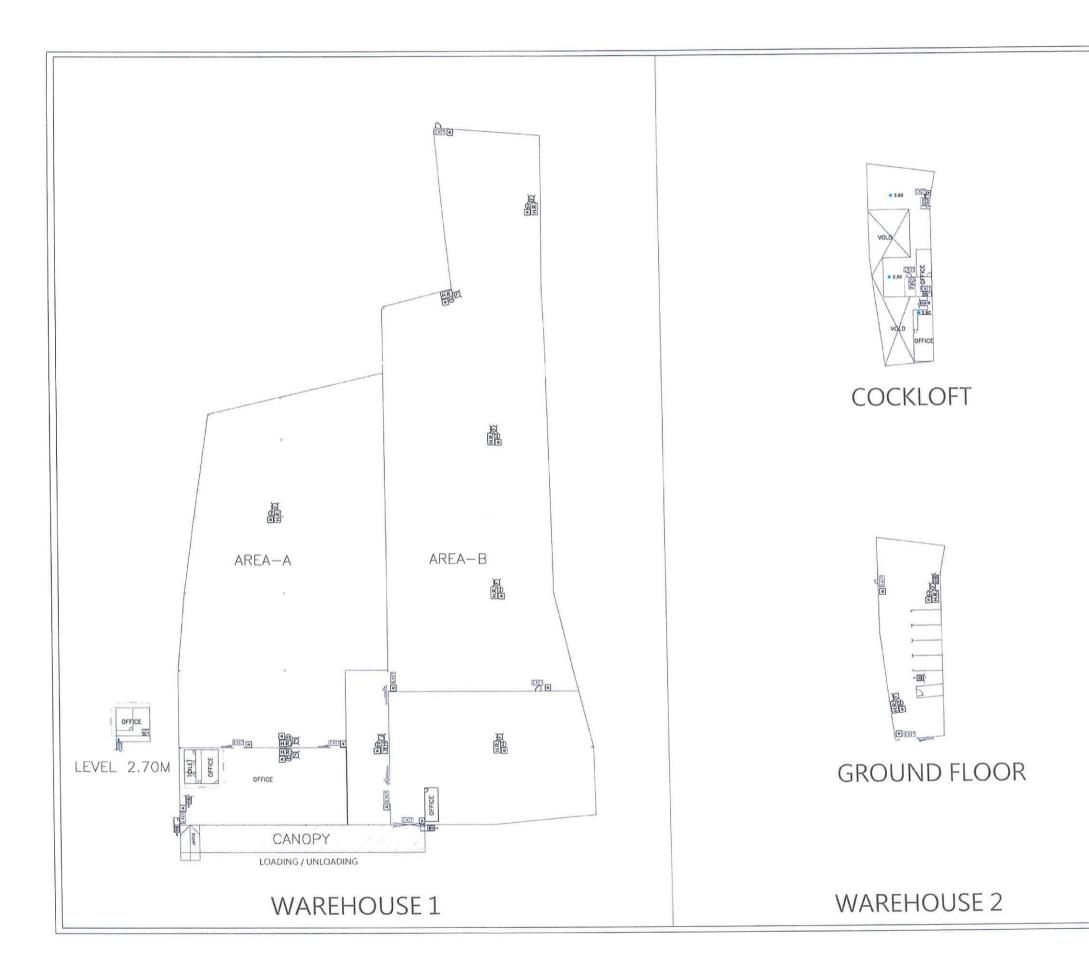

#### 4.2 <u>Proposed Use and Site Layout</u>

- 4.2.1 The proposed layout is identical to previous planning application No. A/HSK/356, which includes the followings:
  - (1) 8 nos. of metal structures for use of storage, office, workshop, toilets and security room (Total GFA of 7,817.4m<sup>2</sup>) (as shown in the table below);

| Stru | ictures                        | No. of<br>Storey | Cover Area            | GFA                   | Height | Use                                      |
|------|--------------------------------|------------------|-----------------------|-----------------------|--------|------------------------------------------|
| 1    | Metal Structure with Canopy    | 1                | 6,588.1m <sup>2</sup> | 6,628.1m <sup>2</sup> | 9m     | Storage (Main<br>Logistic Centre)        |
| 2    | Metal Structure<br>with Canopy | 2                | 401.5m <sup>2</sup>   | 792.5m <sup>2</sup>   | 6m     | Storage                                  |
| 3    | 2-Sided Open<br>Shed Cover     | 1                | 140.4m <sup>2</sup>   | 140.4m <sup>2</sup>   | 5m     | Ancillary<br>Workshop<br>(Metal Cutting) |
| 4    | Container<br>Structure         | 2                | 107.7m <sup>2</sup>   | 215.4m <sup>2</sup>   | 5m     | Office, Water<br>Tank and Meter<br>Room  |
| 5    | Container<br>Structure         | 1                | 11.2m <sup>2</sup>    | 11.2m <sup>2</sup>    | 2.6m   | Toilet                                   |
| 6    | Metal Structure                | 1                | 5.1m <sup>2</sup>     | 5.1m <sup>2</sup>     | 2.6m   | Meter Room                               |
| 7    | Container<br>Structure         | 1                | 3.7m <sup>2</sup>     | 3.7m <sup>2</sup>     | 2.6m   | Toilet                                   |
| 8    | Metal Structure                | 1                | 21m <sup>2</sup>      | 21m <sup>2</sup>      | 2.6m   | Security Room                            |

(2) 8 nos. of heavy vehicle loading/unloading spaces (12m x 5m); and

(3) Works area of approval conditions for landscaping, drainage and fencing works.

4.2.2 Please refer to the Proposed Layout Plan at Appendix 5.