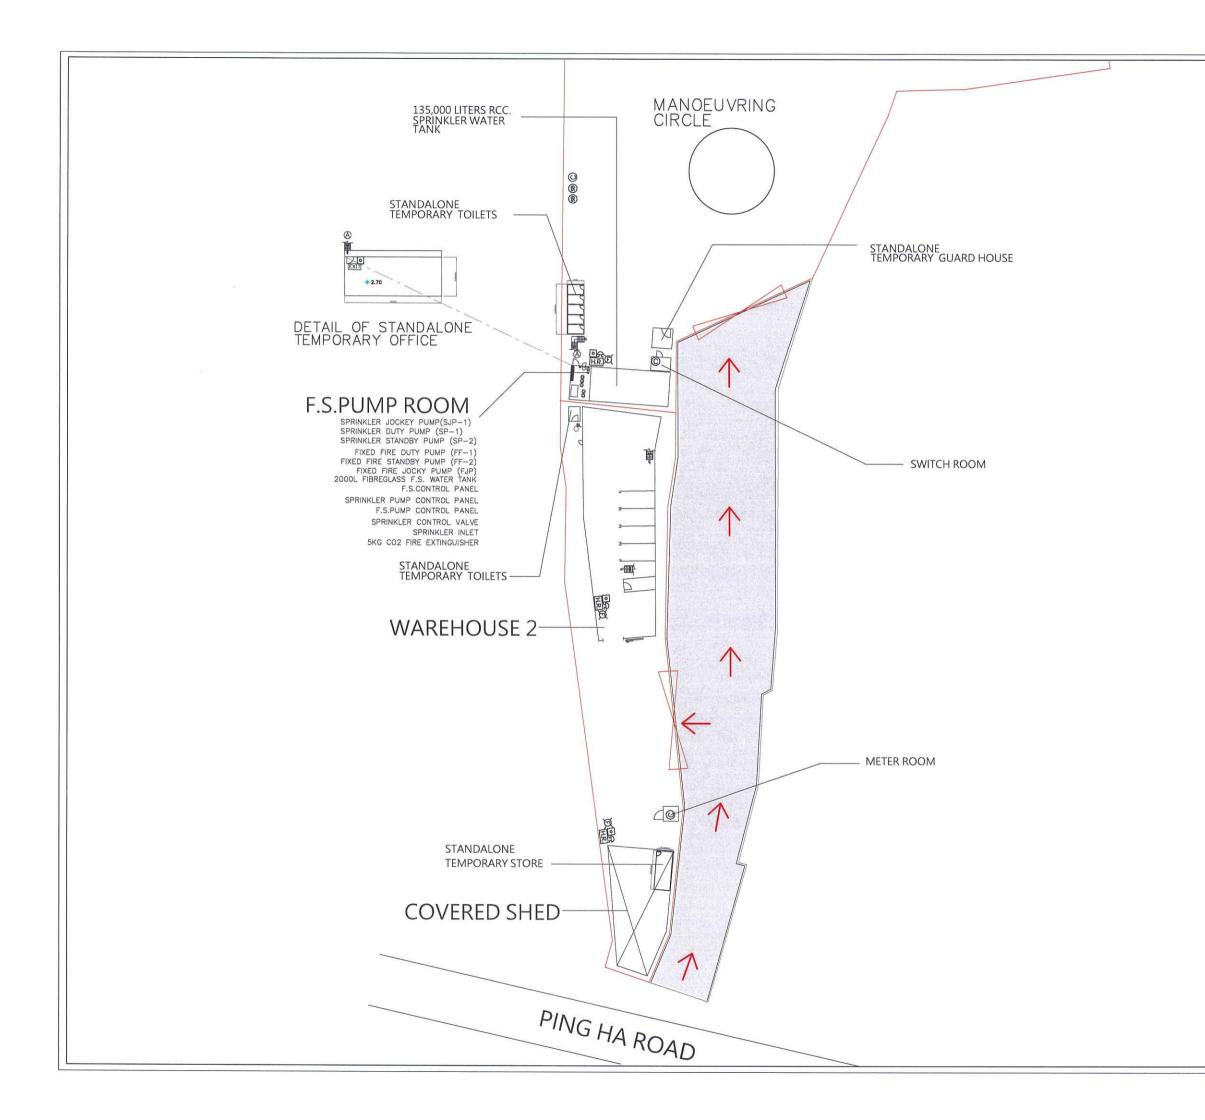

- 2.3 <u>Surrounding Land Uses</u>
- 2.3.1 The Site directly abuts Ping Ha Road at its west.
- 2.3.2 The surrounding is predominantly occupied by port back-up uses including public vehicle parks, container tractor/trailer parks, vehicle repair workshops and open storages.
- 2.3.3 Some local residential developments are located at the west of the Site across Ping Ha Road.
- 2.4 Accessibility
- 2.4.1 The Site is accessible from Ping Ha Road.
- 2.4.2 The subject area is served by various modes of public transport, including buses, minibuses and taxis along the Ping Ha Road.

#### 4.6 <u>Fire Precaution Measures</u>

There was an accepted fire service installations proposal under previous planning application No. A/HSK/105, as shown at **Appendix 7**. Although the fire service installation works have not yet been fully completed as the water supply has not yet been approved by Water Supplies Department, the Applicant has provided most of fire service installations on site Therefore, the planning application should be tolerated for the use of "Temporary Storage of Construction Materials and Containers, Logistics Centre and Ancillary Workshop" continuously.