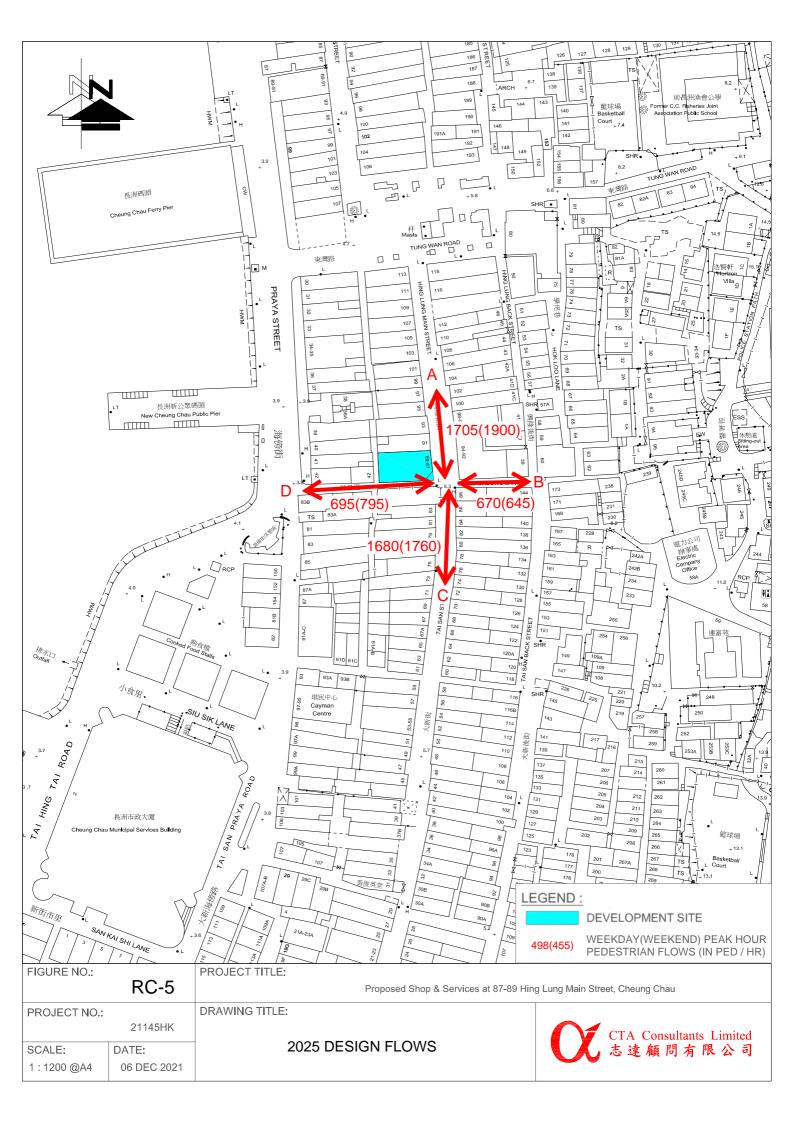

buildings and road kerb |                       |                                          |                                           |                                                                  |     |  |

Total Footpath Width = Footpath Width between wall of buildings and road kerb (2)Effective Width = Total Footpath Width – Dead Width (0.5m from building, increase to 1m for shopping frontages)

Two-way Pedestrian Flow Rate (ped/min/m) = Pedestrian Flow/ Minutes/ Effective (3) Width

3.2. The results given in Tables RC-7 and RC-8 indicate that the critical sections of footpath outside proposed development will operate with adequate capacities during peak hour of both weekday and weekend in design year 2025.

Responses to Comments We commit We deliver

用

# **Appendix A**











Responses to Comments

We commit We deliver

用

## 21145HK - R to C (Dec 2021)

**Appendix B** 

政府總部 運輸及房屋局

**運輸科** 香港添馬添美道2號 政府總部東翼

本局檔號:THB(T)CR 2/5482/00 來函檔號:

Transport and Housing Bureau

**Government Secretariat Transport Branch** East Wing, Central Government Offices, 2 Tim Mei Avenue, Tamar, Hong Kong

電話號碼 : 3509 8159 傳真號碼 : 2537 5246

Secretary General Legislative Council Secretariat Legislative Council Complex 1 Legislative Council Road Central, Hong Kong (Attn: Ms Sophie LAU)

[Fax no: 2978 7569]

9 January 2017

Dear Ms LAU,

# Legislative Council Panel on Transport Special Helping Measures for six major outlying island ferry routes for the next three-year licence period 2017-20

The Government consulted the Legislative Council Panel on Transport on the arrangements of S