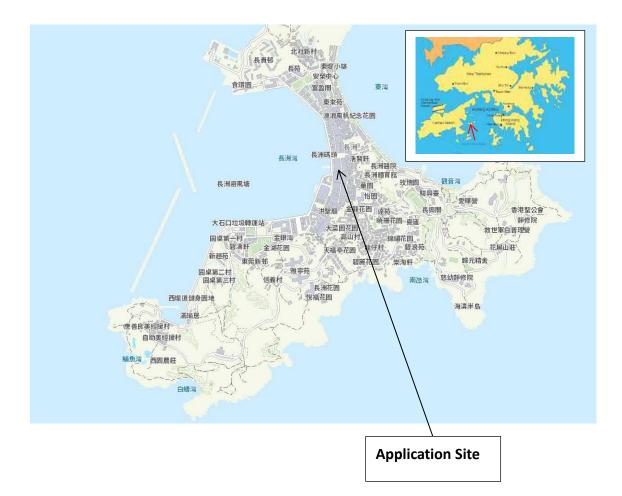

#### 2. Name of Authorised Agent (if applicable) 獲授權代理人姓名/名稱(如適用)

(□Mr. 先生 /□Mrs. 夫人 /□Miss 小姐 /□Ms. 女士 / I Company 公司 /□ Organisation 機構 )

**Brighspect Limited** 

| 3.  | Application Site 申請地點                                                                                             |                                                                                                         |
|-----|-------------------------------------------------------------------------------------------------------------------|---------------------------------------------------------------------------------------------------------|
| (a) | Full address / location /<br>demarcation district and lot<br>number (if applicable)<br>詳細地址/地點/丈量約份及<br>地段號碼(如適用) | D.D. C.C.L. 408 s.A. and D.D. C.C.L. 409 R.P. at 87-89<br>Hing Lung Main Street, Cheung Chau, Hong Kong |
| (b) | Site area and/or gross floor area<br>involved<br>涉及的地盤面積及/或總樓面面<br>積                                              | ☑Site area 地盤面積 170.882 sq.m 平方米□About 約 ☑Gross floor area 總樓面面積 494.658 sq.m 平方米□About 約               |
| (c) | Area of Government land included<br>(if any)<br>所包括的政府土地面積(倘有)                                                    | NIL sq.m 平方米 口About 約                                                                                   |