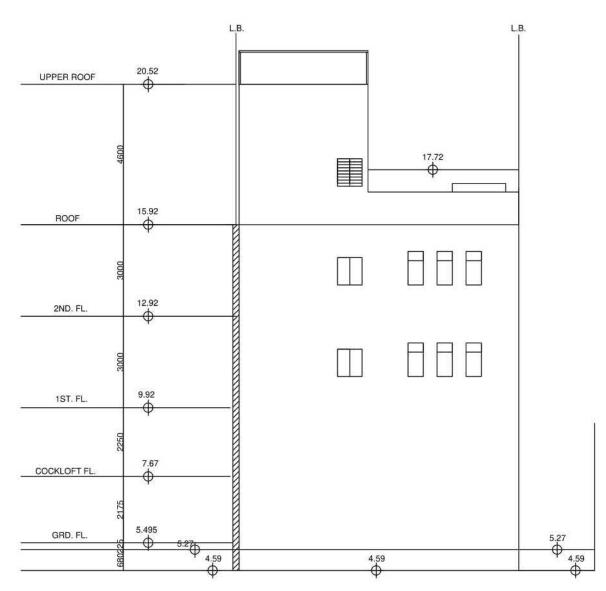

| 6.                                                                                                                                                                                            | Type(s)                             | of Application                                                                               | 申請類                                                                                                                                                                                      | 「別                                                 |                                |                         | 2-               |
|-----------------------------------------------------------------------------------------------------------------------------------------------------------------------------------------------|-------------------------------------|----------------------------------------------------------------------------------------------|------------------------------------------------------------------------------------------------------------------------------------------------------------------------------------------|----------------------------------------------------|--------------------------------|-------------------------|------------------|
| V                                                                                                                                                                                             | Type (i)<br>第(i)類                   |                                                                                              |                                                                                                                                                                                          | thin existing building or part thereof<br>或其部分內的用途 |                                |                         |                  |
|                                                                                                                                                                                               | Type (ii)                           |                                                                                              | on of stream / excavation of land / filling of land / filling of pond as required under Notes of Statutory                                                                               |                                                    |                                |                         |                  |
|                                                                                                                                                                                               | 第(ii)類                              | Plan(s)<br>根據法定圖則                                                                            | an(s)<br>據法定圖則《註釋》內所要求的河道改道/挖土/填土/填塘工程                                                                                                                                                   |                                                    |                                |                         |                  |
|                                                                                                                                                                                               | Type (iii)<br>第(iii)類               |                                                                                              | installation / Utility installation for private project<br>施裝置/私人發展計劃的公用設施裝置                                                                                                             |                                                    |                                |                         |                  |
|                                                                                                                                                                                               | Type (iv)<br>第(iv)類                 | Minor relaxation of stated development restriction(s) as provided unde 略為放寬於法定圖則《註釋》內列明的發展限制 |                                                                                                                                                                                          |                                                    | nder Not                       | es of Statutory Plan(s) |                  |
|                                                                                                                                                                                               | Type (v)<br>第(v)類                   | Use / developm<br>上述的(i)至(iii)                                                               |                                                                                                                                                                                          | n (i) to (iii) above<br>途/發展                       | 5                              |                         | 1                |
| Note 1: May insert more than one「✓」.<br>註 1: 可在多於一個方格內加上「✓」號<br>Note 2: For Development involving columbarium use, please complete the table in the Appendix.<br>註 2: 如發展涉及靈灰安置所用途,請填妥於附件的表格。 |                                     |                                                                                              |                                                                                                                                                                                          |                                                    |                                |                         |                  |
| (i)                                                                                                                                                                                           | <u>For Typ</u>                      | pe (i) applicati                                                                             | on 供第(i)                                                                                                                                                                                 | ) <u>類申請</u>                                       |                                |                         |                  |
| . 1                                                                                                                                                                                           | Total flo<br>involved<br>涉及的總樓i     | Contras - Independential -                                                                   | 494.658 sq.m 平方米                                                                                                                                                                         |                                                    |                                | 平方米                     |                  |
|                                                                                                                                                                                               | Proposed<br>use(s)/develo<br>擬議用途/發 |                                                                                              | Shop and services (If there are any Government, institution or community facilities, please illustrate on plan and sp the use and gross floor area) (如有任何政府、機構或社區設施,請在圖則上顯示,並註明用途及總樓面面積) |                                                    |                                |                         |                  |
|                                                                                                                                                                                               | Number of s<br>涉及層數                 | toreys involved                                                                              | 3                                                                                                                                                                                        | 5                                                  | Number of units invo<br>涉及單位數目 | olved                   | 3                |
|                                                                                                                                                                                               |                                     | * <u>;</u>                                                                                   | Domestic part 住用部分 gq.m 平方米 □Abou                                                                                                                                                        |                                                    | Z方米 口About 約                   |                         |                  |
|                                                                                                                                                                                               | Proposed flo<br>擬議樓面面               |                                                                                              | Non-domestic part 非住用部分                                                                                                                                                                  |                                                    | ☑方米 □About 約                   |                         |                  |
|                                                                                                                                                                                               |                                     |                                                                                              | Total 總計                                                                                                                                                                                 |                                                    | <sup>2</sup> 方米 □About 約       |                         |                  |
| (e)                                                                                                                                                                                           | Proposed us                         | ses of different                                                                             | Floor(s)<br>樓層                                                                                                                                                                           |                                                    |                                | roposed use(s) 擬議用途     |                  |
|                                                                                                                                                                                               |                                     | olicable)<br>擬議用途(如適                                                                         | G                                                                                                                                                                                        | Va                                                 | acant                          | Sł                      | nop and services |
|                                                                                                                                                                                               | space provided                      |                                                                                              | 1                                                                                                                                                                                        | V                                                  | acant                          | SI                      | nop and services |
|                                                                                                                                                                                               | (如所提供的空間不足,請另頁說<br>明)               |                                                                                              | 2                                                                                                                                                                                        | Vacant Shop and service                            |                                | hop and services        |                  |