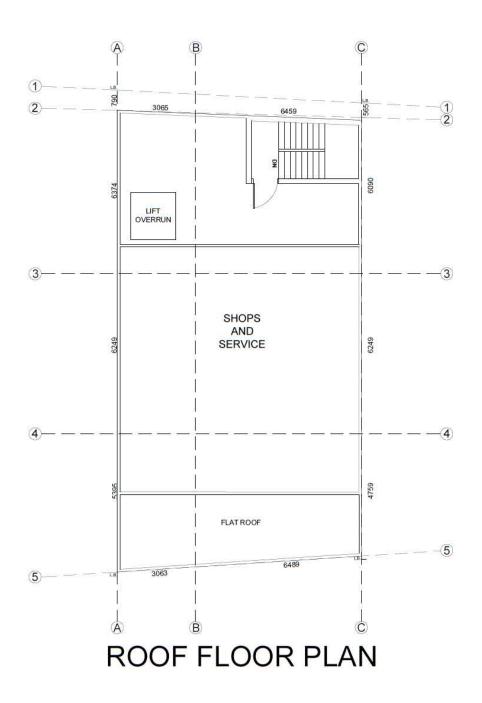

| 6.                                                                                                                                                                                            | Type(s)                             | of Application                                                                               | 申請類                                                                                                                                                                                      | 「別                                                 |                                |                         | 2-               |
|-----------------------------------------------------------------------------------------------------------------------------------------------------------------------------------------------|-------------------------------------|----------------------------------------------------------------------------------------------|------------------------------------------------------------------------------------------------------------------------------------------------------------------------------------------|----------------------------------------------------|--------------------------------|-------------------------|------------------|
| V                                                                                                                                                                                             | Type (i)<br>第(i)類                   |                                                                                              |                                                                                                                                                                                          | thin existing building or part thereof<br>或其部分內的用途 |                                |                         |                  |
|                                                                                                                                                                                               | Type (ii)                           |                                                                                              | on of stream / excavation of land / filling of land / filling of pond as required under Notes of Statutory                                                                               |                                                    |                                |                         |                  |
|                                                                                                                                                                                               | 第(ii)類                              | Plan(s)<br>根據法定圖則                                                                            | an(s)<br>據法定圖則《註釋》內所要求的河道改道/挖土/填土/填塘工程                                                                                                                                                   |                                                    |                                |                         |                  |
|                                                                                                                                                                                               | Type (iii)<br>第(iii)類               |                                                                                              | installation / Utility installation for private project<br>施裝置/私人發展計劃的公用設施裝置                                                                                                             |                                                    |                                |                         |                  |
|                                                                                                                                                                                               | Type (iv)<br>第(iv)類                 | Minor relaxation of stated development restriction(s) as provided unde 略為放寬於法定圖則《註釋》內列明的發展限制 |                                                                                                                                                                                          |                                                    | nder Not                       | es of Statutory Plan(s) |                  |
|                                                                                                                                                                                               | Type (v)<br>第(v)類                   | Use / developm<br>上述的(i)至(iii)                                                               |                                                                                                                                                                                          | n (i) to (iii) above<br>途/發展                       | 5                              |                         | 1                |
| Note 1: May insert more than one「✓」.<br>註 1: 可在多於一個方格內加上「✓」號<br>Note 2: For Development involving columbarium use, please complete the table in the Appendix.<br>註 2: 如發展涉及靈灰安置所用途,請填妥於附件的表格。 |                                     |                                                                                              |                                                                                                                                                                                          |                                                    |                                |                         |                  |
| (i)                                                                                                                                                                                           | <u>For Typ</u>                      | pe (i) applicati                                                                             | on 供第(i)                                                                                                                                                                                 | ) <u>類申請</u>                                       |                                |                         |                  |
| . 1                                                                                                                                                                                           | Total flo<br>involved<br>涉及的總樓i     | Contras - Independential -                                                                   | 494.658 sq.m 平方米                                                                                                                                                                         |                                                    |                                | 平方米                     |                  |
|                                                                                                                                                                                               | Proposed<br>use(s)/develo<br>擬議用途/發 |                                                                                              | Shop and services (If there are any Government, institution or community facilities, please illustrate on plan and sp the use and gross floor area) (如有任何政府、機構或社區設施,請在圖則上顯示,並註明用途及總樓面面積) |                                                    |                                |                         |                  |
|                                                                                                                                                                                               | Number of s<br>涉及層數                 | toreys involved                                                                              | 3                                                                                                                                                                                        | 5                                                  | Number of units invo<br>涉及單位數目 | olved                   | 3                |
|                                                                                                                                                                                               |                                     | * <u>;</u>                                                                                   | Domestic part 住用部分 gq.m 平方米 □Abou                                                                                                                                                        |                                                    | Z方米 口About 約                   |                         |                  |
|                                                                                                                                                                                               | Proposed flo<br>擬議樓面面               |                                                                                              | Non-domestic part 非住用部分                                                                                                                                                                  |                                                    | ☑方米 □About 約                   |                         |                  |
|                                                                                                                                                                                               |                                     |                                                                                              | Total 總計                                                                                                                                                                                 |                                                    | <sup>2</sup> 方米 □About 約       |                         |                  |
| (e)                                                                                                                                                                                           | Proposed us                         | ses of different                                                                             | Floor(s)<br>樓層                                                                                                                                                                           |                                                    |                                | roposed use(s) 擬議用途     |                  |
|                                                                                                                                                                                               |                                     | olicable)<br>擬議用途(如適                                                                         | G                                                                                                                                                                                        | Va                                                 | acant                          | Sł                      | nop and services |
|                                                                                                                                                                                               | space provided                      |                                                                                              | 1                                                                                                                                                                                        | V                                                  | acant                          | SI                      | nop and services |
|                                                                                                                                                                                               | (如所提供的空間不足,請另頁說<br>明)               |                                                                                              | 2                                                                                                                                                                                        | Vacant Shop and service                            |                                | hop and services        |                  |