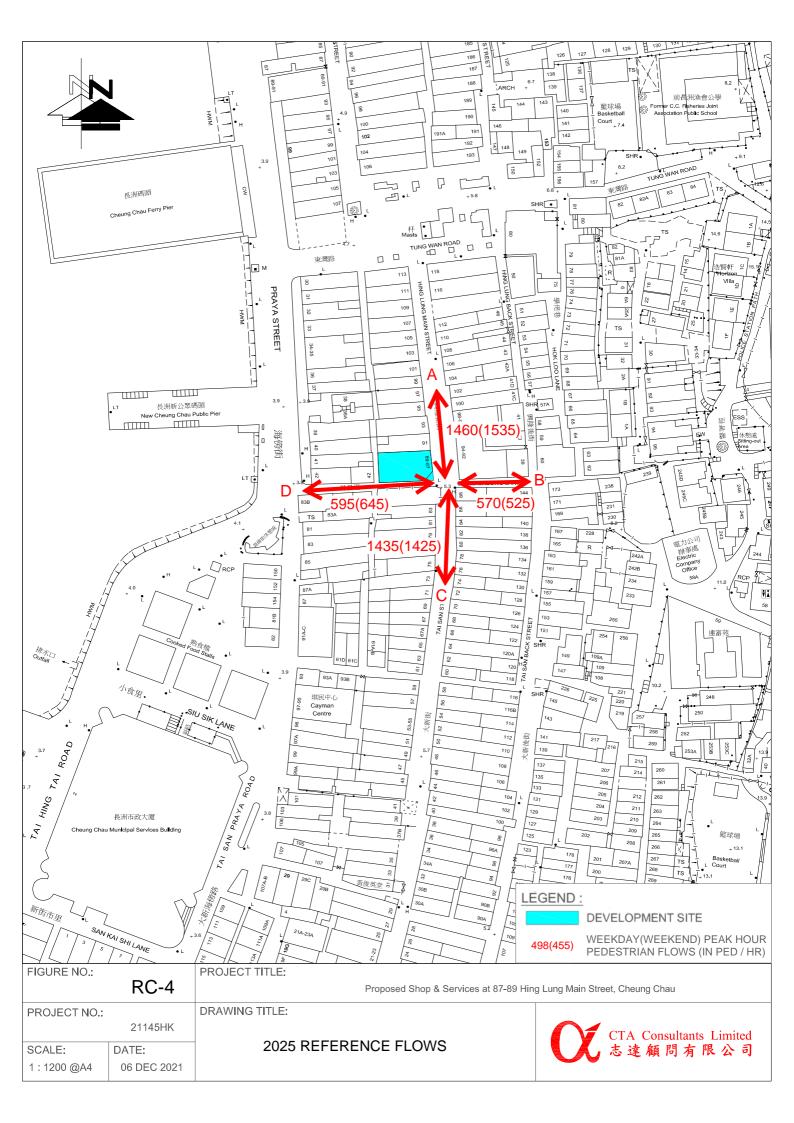

f buildings and road kerb |                       |                                          |                                           |                                                                  |     |  |

Total Footpath Width = Footpath Width between wall of buildings and road kerb (2)Effective Width = Total Footpath Width – Dead Width (0.5m from building, increase to 1m for shopping frontages)

Two-way Pedestrian Flow Rate (ped/min/m) = Pedestrian Flow/ Minutes/ Effective (3) Width

3.2. The results given in Tables RC-7 and RC-8 indicate that the critical sections of footpath outside proposed development will operate with adequate capacities during peak hour of both weekday and weekend in design year 2025.

Responses to Comments We commit We deliver

用

# **Appendix A**











Responses to Comments

We commit We deliver

用

## 21145HK - R to C (Dec 2021)

**Appendix B** 

政府總部 運輸及房屋局

**運輸科** 香港添馬添美道2號 政府總部東翼

本局檔號:THB(T)CR 2/5482/00 來函檔號:

Transport and Housing Bureau

**Government Secretariat Transport Branch** East Wing, Central Government Offices, 2 Tim Mei Avenue, Tamar, Hong Kong

電話號碼 : 3509 8159 傳真號碼 : 2537 5246

Secretary General Legislative Council Secretariat Legislative Council Complex 1 Legislative Council Road Central, Hong Kong (Attn: Ms Sophie LAU)

[Fax no: 2978 7569]

9 January 2017

Dear Ms LAU,

# Legislative Council Panel on Transport Special Helping Measures for six major outlying island ferry routes for the next three-year licence period 2017-20

The Government consulted the Legislative Council Panel on Transport on the arrangements of