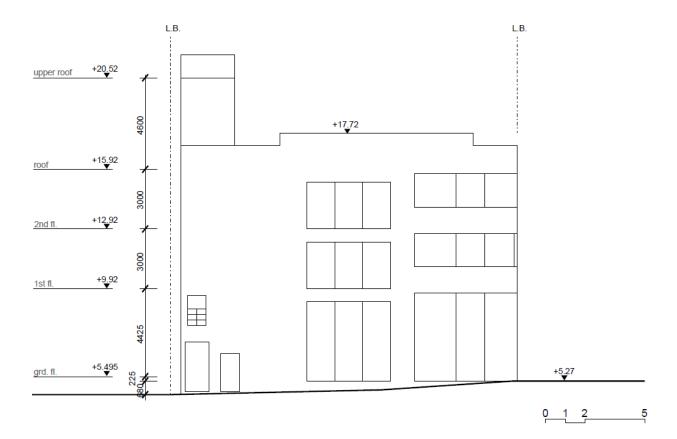

| 6.                                                                                                                                                                                            | Type(s)                             | of Application                                                                               | 申請類                                                                                                                                                                                      | 「別                                                 |                                |                         | 2-               |
|-----------------------------------------------------------------------------------------------------------------------------------------------------------------------------------------------|-------------------------------------|----------------------------------------------------------------------------------------------|------------------------------------------------------------------------------------------------------------------------------------------------------------------------------------------|----------------------------------------------------|--------------------------------|-------------------------|------------------|
| V                                                                                                                                                                                             | Type (i)<br>第(i)類                   |                                                                                              |                                                                                                                                                                                          | thin existing building or part thereof<br>或其部分內的用途 |                                |                         |                  |
|                                                                                                                                                                                               | Type (ii)                           |                                                                                              | on of stream / excavation of land / filling of land / filling of pond as required under Notes of Statutory                                                                               |                                                    |                                |                         |                  |
|                                                                                                                                                                                               | 第(ii)類                              | Plan(s)<br>根據法定圖則                                                                            | an(s)<br>據法定圖則《註釋》內所要求的河道改道/挖土/填土/填塘工程                                                                                                                                                   |                                                    |                                |                         |                  |
|                                                                                                                                                                                               | Type (iii)<br>第(iii)類               |                                                                                              | installation / Utility installation for private project<br>施裝置/私人發展計劃的公用設施裝置                                                                                                             |                                                    |                                |                         |                  |
|                                                                                                                                                                                               | Type (iv)<br>第(iv)類                 | Minor relaxation of stated development restriction(s) as provided unde 略為放寬於法定圖則《註釋》內列明的發展限制 |                                                                                                                                                                                          |                                                    | nder Not                       | es of Statutory Plan(s) |                  |
|                                                                                                                                                                                               | Type (v)<br>第(v)類                   | Use / developm<br>上述的(i)至(iii)                                                               |                                                                                                                                                                                          | n (i) to (iii) above<br>途/發展                       | 5                              |                         | 1                |
| Note 1: May insert more than one「✓」.<br>註 1: 可在多於一個方格內加上「✓」號<br>Note 2: For Development involving columbarium use, please complete the table in the Appendix.<br>註 2: 如發展涉及靈灰安置所用途,請填妥於附件的表格。 |                                     |                                                                                              |                                                                                                                                                                                          |                                                    |                                |                         |                  |
| (i)                                                                                                                                                                                           | <u>For Typ</u>                      | pe (i) applicati                                                                             | on 供第(i)                                                                                                                                                                                 | ) <u>類申請</u>                                       |                                |                         |                  |
| . 1                                                                                                                                                                                           | Total flo<br>involved<br>涉及的總樓i     | Contras - Independential -                                                                   | 494.658 sq.m 平方米                                                                                                                                                                         |                                                    |                                | 平方米                     |                  |
|                                                                                                                                                                                               | Proposed<br>use(s)/develo<br>擬議用途/發 |                                                                                              | Shop and services (If there are any Government, institution or community facilities, please illustrate on plan and sp the use and gross floor area) (如有任何政府、機構或社區設施,請在圖則上顯示,並註明用途及總樓面面積) |                                                    |                                |                         |                  |
|                                                                                                                                                                                               | Number of s<br>涉及層數                 | toreys involved                                                                              | 3                                                                                                                                                                                        | 5                                                  | Number of units invo<br>涉及單位數目 | olved                   | 3                |
|                                                                                                                                                                                               |                                     | * <u>;</u>                                                                                   | Domestic part 住用部分 gq.m 平方米 □Abou                                                                                                                                                        |                                                    | Z方米 口About 約                   |                         |                  |
|                                                                                                                                                                                               | Proposed flo<br>擬議樓面面               |                                                                                              | Non-domestic part 非住用部分                                                                                                                                                                  |                                                    | ☑方米 □About 約                   |                         |                  |
|                                                                                                                                                                                               |                                     |                                                                                              | Total 總計                                                                                                                                                                                 |                                                    | <sup>2</sup> 方米 □About 約       |                         |                  |
| (e)                                                                                                                                                                                           | Proposed us                         | ses of different                                                                             | Floor(s)<br>樓層                                                                                                                                                                           |                                                    |                                | roposed use(s) 擬議用途     |                  |
|                                                                                                                                                                                               |                                     | olicable)<br>擬議用途(如適                                                                         | G                                                                                                                                                                                        | Va                                                 | acant                          | Sł                      | nop and services |
|                                                                                                                                                                                               | space provided                      |                                                                                              | 1                                                                                                                                                                                        | V                                                  | acant                          | SI                      | nop and services |
|                                                                                                                                                                                               | (如所提供的空間不足,請另頁說<br>明)               |                                                                                              | 2                                                                                                                                                                                        | Vacant Shop and service                            |                                | hop and services        |                  |