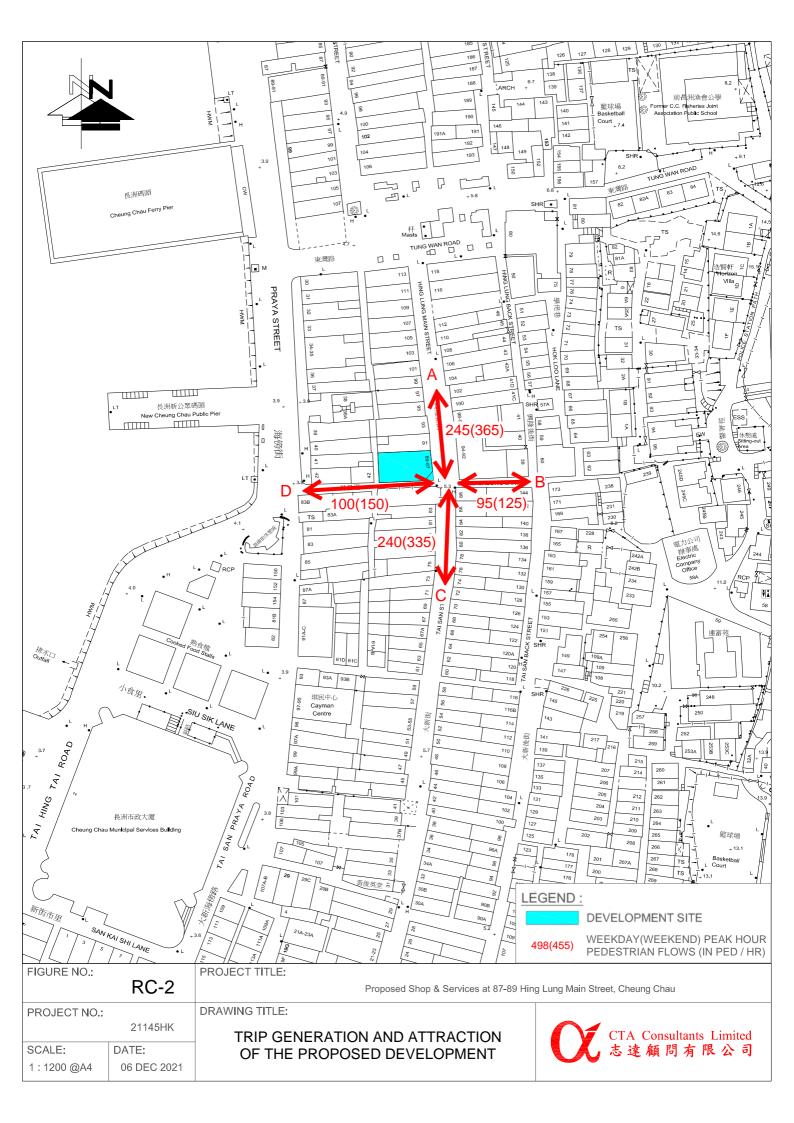

ll of buildings and road kerb |                       |                                          |                                           |                                                                  |     |  |

Total Footpath Width = Footpath Width between wall of buildings and road kerb (2)Effective Width = Total Footpath Width – Dead Width (0.5m from building, increase to 1m for shopping frontages)

Two-way Pedestrian Flow Rate (ped/min/m) = Pedestrian Flow/ Minutes/ Effective (3) Width

3.2. The results given in Tables RC-7 and RC-8 indicate that the critical sections of footpath outside proposed development will operate with adequate capacities during peak hour of both weekday and weekend in design year 2025.

Responses to Comments We commit We deliver

用

# **Appendix A**











Responses to Comments

We commit We deliver

用

## 21145HK - R to C (Dec 2021)

**Appendix B** 

政府總部 運輸及房屋局

**運輸科** 香港添馬添美道2號 政府總部東翼

本局檔號:THB(T)CR 2/5482/00 來函檔號:

Transport and Housing Bureau

**Government Secretariat Transport Branch** East Wing, Central Government Offices, 2 Tim Mei Avenue, Tamar, Hong Kong

電話號碼 : 3509 8159 傳真號碼 : 2537 5246

Secretary General Legislative Council Secretariat Legislative Council Complex 1 Legislative Council Road Central, Hong Kong (Attn: Ms Sophie LAU)

[Fax no: 2978 7569]

9 January 2017

Dear Ms LAU,

# Legislative Council Panel on Transport Special Helping Measures for six major outlying island ferry routes for the next three-year licence period 2017-20

The Government consulted the Legislative Council Panel on Transport on the arrangement