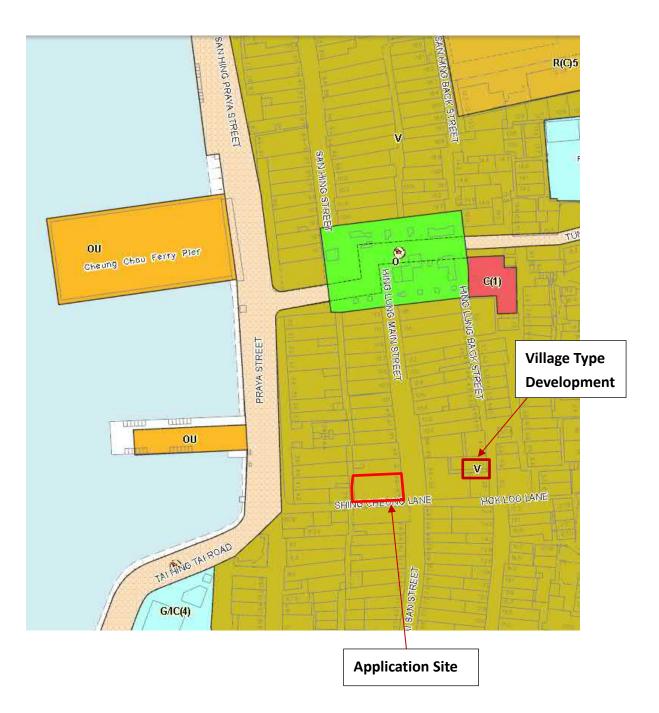

2

Parts 1, 2 and 3 第1、第2及第3部分

| (d)   | statu                                                                                                          | e and number of the n<br>tory plan(s)<br>法定圖則的名稱及編號                         |                                                    | Cheung Chau OZP<br>S/I-CC/8                                                                                                                                              |                                                                |  |
|-------|----------------------------------------------------------------------------------------------------------------|-----------------------------------------------------------------------------|----------------------------------------------------|--------------------------------------------------------------------------------------------------------------------------------------------------------------------------|----------------------------------------------------------------|--|
| (e)   | Land use zone(s) involved<br>涉及的土地用途地帶 Village type development                                                |                                                                             |                                                    |                                                                                                                                                                          | :                                                              |  |
| (f)   |                                                                                                                | ent use(s)<br>用途                                                            |                                                    | Vacant<br>(Approved use: Bank an<br>(If there are any Government, institution or community<br>plan and specify the use and gross floor area)<br>(如有任何政府、機構或社區設施,請在圖則上顯示, | facilities, please illustrate on                               |  |
| 4.    | "Current Land Owner" of Application Site 申請地點的「現行土地擁有人」                                                        |                                                                             |                                                    |                                                                                                                                                                          | 2擁有人」                                                          |  |
| The   | applic                                                                                                         | ant 申請人 –                                                                   |                                                    |                                                                                                                                                                          |                                                                |  |
|       |                                                                                                                |                                                                             |                                                    | lease proceed to Part 6 and attach documentary proof d<br>青繼續填寫第6部分,並夾附業權證明文件)。                                                                                          | of ownership).                                                 |  |
|       | is on<br>是其                                                                                                    | e of the "current land ow<br>中一名「現行土地擁有                                     | /ners" <sup># &amp;</sup><br>ī人」 <sup>#&amp;</sup> | <sup>&amp;</sup> (please attach documentary proof of ownership).<br>(請夾附業權證明文件)。                                                                                         | <u>*</u>                                                       |  |
|       |                                                                                                                | is not a "current land owner" <sup>#</sup> .<br>並不是「現行土地擁有人」 <sup>#</sup> 。 |                                                    |                                                                                                                                                                          |                                                                |  |
|       | The application site is entirely on Government land (please proceed to Part 6).<br>申請地點完全位於政府土地上(請繼續填寫第 6 部分)。 |                                                                             |                                                    |                                                                                                                                                                          |                                                                |  |
| 5.    | Statement on Owner's Consent/Notification<br>就土地擁有人的同意/通知土地擁有人的陳述                                              |                                                                             |                                                    |                                                                                                                                                                          |                                                                |  |
| (a)   | According to the record(s) of the Land Registry as at                                                          |                                                                             |                                                    |                                                                                                                                                                          |                                                                |  |
| (b)   | The                                                                                                            | applicant 申請人 -                                                             |                                                    | 3                                                                                                                                                                        | 9 20 <u></u>                                                   |  |
|       |                                                                                                                |                                                                             | of                                                 | "current land owner(s)" <sup>#</sup> .                                                                                                                                   |                                                                |  |
|       |                                                                                                                |                                                                             |                                                    | 「現行土地擁有人」"的同意。                                                                                                                                                           |                                                                |  |
|       |                                                                                                                | Details of consent of "                                                     | current                                            | land owner(s)" <sup>#</sup> obtained 取得「現行土地擁有人」                                                                                                                         | 」"同意的詳情                                                        |  |
|       |                                                                                                                | Land Owner(s) Reg                                                           | gistry w                                           | r/address of premises as shown in the record of the Land<br>here consent(s) has/have been obtained<br>主冊處記錄已獲得同意的地段號碼/處所地址                                               | Date of consent obtained<br>(DD/MM/YYYY)<br>取得同意的日期<br>(日/月/年) |  |
|       |                                                                                                                |                                                                             | ×.                                                 | X                                                                                                                                                                        |                                                                |  |
|       |                                                                                                                |                                                                             |                                                    | а на<br>1                                                                                                                                                                | 5                                                              |  |
| z 20. |                                                                                                                |                                                                             |                                                    |                                                                                                                                                                          |                                                                |  |
|       |                                                                                                                | (Please use separate sheets                                                 | s if the sp                                        | pace of any box above is insufficient. 如上列任何方格的空                                                                                                                         | [間不足,請另頁說明)                                                    |  |

3

1.1. 1.1

Parts 3 (Cont'd), 4 and 5 第 3 (續)、第 4 及第 5 部分

1.1

3.1

| E           |                                                                        |                      |                                                                                                                                                         | "current land owner(s)"#<br>名「現行土地擁有人」 <sup>#</sup> 。                                                                                                                                                 |     |  |  |  |
|-------------|------------------------------------------------------------------------|----------------------|---------------------------------------------------------------------------------------------------------------------------------------------------------|-------------------------------------------------------------------------------------------------------------------------------------------------------------------------------------------------------|-----|--|--|--|
|             | Details of the "current land owner(s)" # notified 已獲通知「現行土地擁有人」 #的詳細資料 |                      |                                                                                                                                                         |                                                                                                                                                                                                       |     |  |  |  |
|             |                                                                        | Lai                  | . of 'Current<br>nd Owner(s)'<br>現行土地擁<br>人」數目                                                                                                          | Lot number/address of premises as shown in the record of the<br>Land Registry where notification(s) has/have been given<br>根據土地註冊處記錄已發出通知的地段號碼/處所地址<br>通知日期(日/月/年)                                    |     |  |  |  |
|             |                                                                        |                      |                                                                                                                                                         | а<br>25 <sup>- 196</sup>                                                                                                                                                                              |     |  |  |  |
|             |                                                                        |                      |                                                                                                                                                         |                                                                                                                                                                                                       |     |  |  |  |
|             |                                                                        |                      |                                                                                                                                                         |                                                                                                                                                                                                       |     |  |  |  |
|             |                                                                        | (Plea                | ise use separate s                                                                                                                                      | heets if the space of any box above is insufficient. 如上列任何方格的空間不足,請另頁說明)                                                                                                                              | 1   |  |  |  |
| [           |                                                                        |                      |                                                                                                                                                         | le steps to obtain consent of or give notification to owner(s):<br>以取得土地擁有人的同意或向該人發給通知。詳情如下:                                                                                                          |     |  |  |  |
|             |                                                                        | Reas                 | sonable Steps to                                                                                                                                        | o Obtain Consent of Owner(s) 取得土地擁有人的同意所採取的合理步驟                                                                                                                                                       |     |  |  |  |
|             |                                                                        |                      | sent request for consent to the "current land owner(s)" on(DD/MM/YYYY) <sup>#&amp;</sup><br>於(日/月/年)向每一名「現行土地擁有人」 <sup>#</sup> 郵遞要求同意書 <sup>&amp;</sup> |                                                                                                                                                                                                       |     |  |  |  |
|             |                                                                        | Reas                 | Reasonable Steps to Give Notification to Owner(s) 向土地擁有人發出通知所採取的合理步驟                                                                                    |                                                                                                                                                                                                       |     |  |  |  |
|             |                                                                        |                      | published notices in local newspapers on (DD/MM/YYYY) <sup>&amp;</sup> 於 (日/月/年)在指定報章就申請刊登一次通知 <sup>&amp;</sup>                                         |                                                                                                                                                                                                       |     |  |  |  |
| 2<br>2<br>4 |                                                                        |                      | •                                                                                                                                                       | in a prominent position on or near application site/premises on<br>(DD/MM/YYYY) <sup>&amp;</sup>                                                                                                      |     |  |  |  |
|             |                                                                        |                      | 於                                                                                                                                                       | (日/月/年)在申請地點/申請處所或附近的顯明位置貼出關於該申請的通知                                                                                                                                                                   | ∐&  |  |  |  |
|             |                                                                        |                      | office(s) or ru<br>於                                                                                                                                    | relevant owners' corporation(s)/owners' committee(s)/mutual aid committee(s)/managemeral committee on (DD/MM/YYYY) <sup>&amp;</sup><br>(日/月/年)把通知寄往相關的業主立案法團/業主委員會/互助委員會或管<br>物鄉事委員會 <sup>&amp;</sup> |     |  |  |  |
|             |                                                                        | Othe                 | ers 其他                                                                                                                                                  |                                                                                                                                                                                                       |     |  |  |  |
|             |                                                                        |                      | others (please<br>其他(請指明                                                                                                                                |                                                                                                                                                                                                       |     |  |  |  |
|             |                                                                        | -                    |                                                                                                                                                         |                                                                                                                                                                                                       | 8   |  |  |  |
|             |                                                                        | -                    |                                                                                                                                                         |                                                                                                                                                                                                       | -   |  |  |  |
|             |                                                                        | -                    |                                                                                                                                                         |                                                                                                                                                                                                       | -   |  |  |  |
|             |                                                                        |                      |                                                                                                                                                         | -                                                                                                                                                                                                     |     |  |  |  |
|             | Info                                                                   | rmati                |                                                                                                                                                         | $e \ \checkmark$ . rovided on the basis of each and every lot (if applicable) and premises (if any) in respect of                                                                                     | the |  |  |  |
| 註:          | 可在                                                                     | icatic<br>E多於<br>皆人須 | 一個方格內加                                                                                                                                                  | 上「✔」號<br>每一地段(倘適用)及處所(倘有)分別提供資料                                                                                                                                                                       |     |  |  |  |