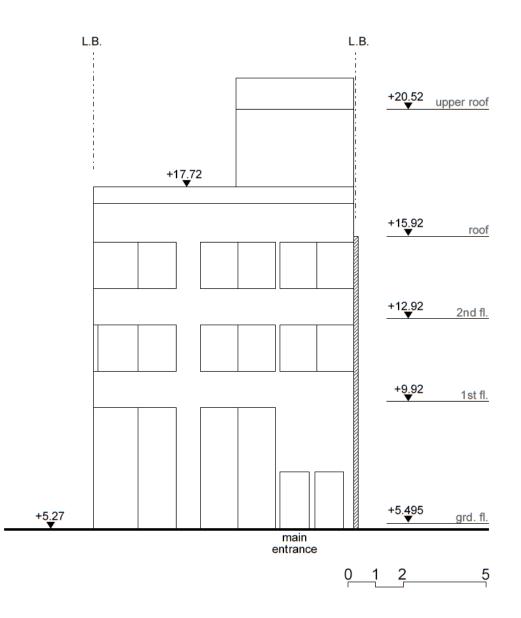

| 6.                                                                                                                                                                                            | Type(s)                             | of Application                                                                               | 申請類                                                                                                                                                                                      | 「別                                                 |                                |                         | 2-               |
|-----------------------------------------------------------------------------------------------------------------------------------------------------------------------------------------------|-------------------------------------|----------------------------------------------------------------------------------------------|------------------------------------------------------------------------------------------------------------------------------------------------------------------------------------------|----------------------------------------------------|--------------------------------|-------------------------|------------------|
| V                                                                                                                                                                                             | Type (i)<br>第(i)類                   |                                                                                              |                                                                                                                                                                                          | thin existing building or part thereof<br>或其部分內的用途 |                                |                         |                  |
|                                                                                                                                                                                               | Type (ii)                           |                                                                                              | on of stream / excavation of land / filling of land / filling of pond as required under Notes of Statutory                                                                               |                                                    |                                |                         |                  |
|                                                                                                                                                                                               | 第(ii)類                              | Plan(s)<br>根據法定圖則                                                                            | an(s)<br>據法定圖則《註釋》內所要求的河道改道/挖土/填土/填塘工程                                                                                                                                                   |                                                    |                                |                         |                  |
|                                                                                                                                                                                               | Type (iii)<br>第(iii)類               |                                                                                              | installation / Utility installation for private project<br>施裝置/私人發展計劃的公用設施裝置                                                                                                             |                                                    |                                |                         |                  |
|                                                                                                                                                                                               | Type (iv)<br>第(iv)類                 | Minor relaxation of stated development restriction(s) as provided unde 略為放寬於法定圖則《註釋》內列明的發展限制 |                                                                                                                                                                                          |                                                    | nder Not                       | es of Statutory Plan(s) |                  |
|                                                                                                                                                                                               | Type (v)<br>第(v)類                   | Use / developm<br>上述的(i)至(iii)                                                               |                                                                                                                                                                                          | n (i) to (iii) above<br>途/發展                       | 5                              |                         | 1                |
| Note 1: May insert more than one「✓」.<br>註 1: 可在多於一個方格內加上「✓」號<br>Note 2: For Development involving columbarium use, please complete the table in the Appendix.<br>註 2: 如發展涉及靈灰安置所用途,請填妥於附件的表格。 |                                     |                                                                                              |                                                                                                                                                                                          |                                                    |                                |                         |                  |
| (i)                                                                                                                                                                                           | <u>For Typ</u>                      | pe (i) applicati                                                                             | on 供第(i)                                                                                                                                                                                 | ) <u>類申請</u>                                       |                                |                         |                  |
| . 1                                                                                                                                                                                           | Total flo<br>involved<br>涉及的總樓i     | Contras - Independential -                                                                   | 494.658 sq.m 平方米                                                                                                                                                                         |                                                    |                                | 平方米                     |                  |
|                                                                                                                                                                                               | Proposed<br>use(s)/develo<br>擬議用途/發 |                                                                                              | Shop and services (If there are any Government, institution or community facilities, please illustrate on plan and sp the use and gross floor area) (如有任何政府、機構或社區設施,請在圖則上顯示,並註明用途及總樓面面積) |                                                    |                                |                         |                  |
|                                                                                                                                                                                               | Number of s<br>涉及層數                 | toreys involved                                                                              | 3                                                                                                                                                                                        | 5                                                  | Number of units invo<br>涉及單位數目 | olved                   | 3                |
|                                                                                                                                                                                               |                                     | * <u>;</u>                                                                                   | Domestic part 住用部分 gq.m 平方米 □Abou                                                                                                                                                        |                                                    | Z方米 口About 約                   |                         |                  |
|                                                                                                                                                                                               | Proposed flo<br>擬議樓面面               |                                                                                              | Non-domestic part 非住用部分                                                                                                                                                                  |                                                    | ☑方米 □About 約                   |                         |                  |
|                                                                                                                                                                                               |                                     |                                                                                              | Total 總計                                                                                                                                                                                 |                                                    | <sup>2</sup> 方米 □About 約       |                         |                  |
| (e)                                                                                                                                                                                           | Proposed us                         | ses of different                                                                             | Floor(s)<br>樓層                                                                                                                                                                           |                                                    |                                | roposed use(s) 擬議用途     |                  |
|                                                                                                                                                                                               |                                     | olicable)<br>擬議用途(如適                                                                         | G                                                                                                                                                                                        | Va                                                 | acant                          | Sł                      | nop and services |
|                                                                                                                                                                                               | space provided                      |                                                                                              | 1                                                                                                                                                                                        | V                                                  | acant                          | SI                      | nop and services |
|                                                                                                                                                                                               | (如所提供的空間不足,請另頁說<br>明)               |                                                                                              | 2                                                                                                                                                                                        | Vacant Shop and service                            |                                | hop and services        |                  |