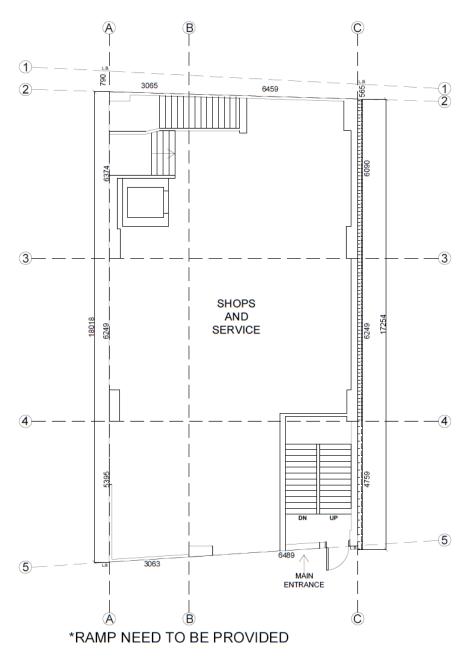

| 6.                                                                                                                                                                                            | Type(s)                             | of Application                                                                               | 申請類                                                                                                                                                                                      | 「別                                                 |                                |                         | 2-               |
|-----------------------------------------------------------------------------------------------------------------------------------------------------------------------------------------------|-------------------------------------|----------------------------------------------------------------------------------------------|------------------------------------------------------------------------------------------------------------------------------------------------------------------------------------------|----------------------------------------------------|--------------------------------|-------------------------|------------------|
| V                                                                                                                                                                                             | Type (i)<br>第(i)類                   |                                                                                              |                                                                                                                                                                                          | thin existing building or part thereof<br>或其部分內的用途 |                                |                         |                  |
|                                                                                                                                                                                               | Type (ii)                           |                                                                                              | on of stream / excavation of land / filling of land / filling of pond as required under Notes of Statutory                                                                               |                                                    |                                |                         |                  |
|                                                                                                                                                                                               | 第(ii)類                              | Plan(s)<br>根據法定圖則                                                                            | an(s)<br>據法定圖則《註釋》內所要求的河道改道/挖土/填土/填塘工程                                                                                                                                                   |                                                    |                                |                         |                  |
|                                                                                                                                                                                               | Type (iii)<br>第(iii)類               |                                                                                              | installation / Utility installation for private project<br>施裝置/私人發展計劃的公用設施裝置                                                                                                             |                                                    |                                |                         |                  |
|                                                                                                                                                                                               | Type (iv)<br>第(iv)類                 | Minor relaxation of stated development restriction(s) as provided unde 略為放寬於法定圖則《註釋》內列明的發展限制 |                                                                                                                                                                                          |                                                    | nder Not                       | es of Statutory Plan(s) |                  |
|                                                                                                                                                                                               | Type (v)<br>第(v)類                   | Use / developm<br>上述的(i)至(iii)                                                               |                                                                                                                                                                                          | n (i) to (iii) above<br>途/發展                       | 5                              |                         | 1                |
| Note 1: May insert more than one「✓」.<br>註 1: 可在多於一個方格內加上「✓」號<br>Note 2: For Development involving columbarium use, please complete the table in the Appendix.<br>註 2: 如發展涉及靈灰安置所用途,請填妥於附件的表格。 |                                     |                                                                                              |                                                                                                                                                                                          |                                                    |                                |                         |                  |
| (i)                                                                                                                                                                                           | <u>For Typ</u>                      | pe (i) applicati                                                                             | on 供第(i)                                                                                                                                                                                 | ) <u>類申請</u>                                       |                                |                         |                  |
| . 1                                                                                                                                                                                           | Total flo<br>involved<br>涉及的總樓i     | Contras - Independential -                                                                   | 494.658 sq.m 平方米                                                                                                                                                                         |                                                    |                                | 平方米                     |                  |
|                                                                                                                                                                                               | Proposed<br>use(s)/develo<br>擬議用途/發 |                                                                                              | Shop and services (If there are any Government, institution or community facilities, please illustrate on plan and sp the use and gross floor area) (如有任何政府、機構或社區設施,請在圖則上顯示,並註明用途及總樓面面積) |                                                    |                                |                         |                  |
|                                                                                                                                                                                               | Number of s<br>涉及層數                 | toreys involved                                                                              | 3                                                                                                                                                                                        | 5                                                  | Number of units invo<br>涉及單位數目 | olved                   | 3                |
|                                                                                                                                                                                               |                                     | * <u>;</u>                                                                                   | Domestic part 住用部分 gq.m 平方米 □Abou                                                                                                                                                        |                                                    | Z方米 口About 約                   |                         |                  |
|                                                                                                                                                                                               | Proposed flo<br>擬議樓面面               |                                                                                              | Non-domestic part 非住用部分                                                                                                                                                                  |                                                    | ☑方米 □About 約                   |                         |                  |
|                                                                                                                                                                                               |                                     |                                                                                              | Total 總計                                                                                                                                                                                 |                                                    | <sup>2</sup> 方米 □About 約       |                         |                  |
| (e)                                                                                                                                                                                           | Proposed us                         | ses of different                                                                             | Floor(s)<br>樓層                                                                                                                                                                           |                                                    |                                | roposed use(s) 擬議用途     |                  |
|                                                                                                                                                                                               |                                     | olicable)<br>擬議用途(如適                                                                         | G                                                                                                                                                                                        | Va                                                 | acant                          | Sł                      | nop and services |
|                                                                                                                                                                                               | space provided                      |                                                                                              | 1                                                                                                                                                                                        | V                                                  | acant                          | SI                      | nop and services |
|                                                                                                                                                                                               | (如所提供的空間不足,請另頁說<br>明)               |                                                                                              | 2                                                                                                                                                                                        | Vacant Shop and service                            |                                | hop and services        |                  |