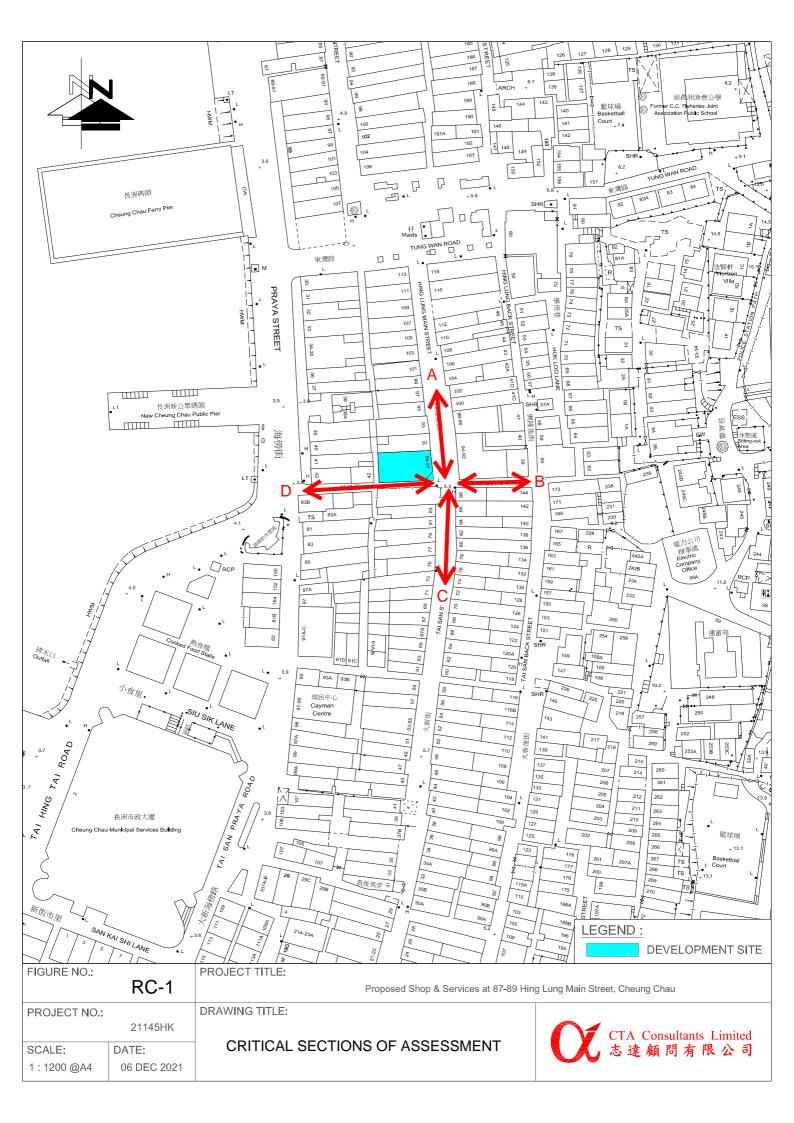

wall of buildings and road kerb |                       |                                          |                                           |                                                                  |     |  |

Total Footpath Width = Footpath Width between wall of buildings and road kerb (2)Effective Width = Total Footpath Width – Dead Width (0.5m from building, increase to 1m for shopping frontages)

Two-way Pedestrian Flow Rate (ped/min/m) = Pedestrian Flow/ Minutes/ Effective (3) Width

3.2. The results given in Tables RC-7 and RC-8 indicate that the critical sections of footpath outside proposed development will operate with adequate capacities during peak hour of both weekday and weekend in design year 2025.

Responses to Comments We commit We deliver

用

# **Appendix A**











Responses to Comments

We commit We deliver

用

## 21145HK - R to C (Dec 2021)

**Appendix B** 

政府總部 運輸及房屋局

**運輸科** 香港添馬添美道2號 政府總部東翼

本局檔號:THB(T)CR 2/5482/00 來函檔號:

Transport and Housing Bureau

**Government Secretariat Transport Branch** East Wing, Central Government Offices, 2 Tim Mei Avenue, Tamar, Hong Kong

電話號碼 : 3509 8159 傳真號碼 : 2537 5246

Secretary General Legislative Council Secretariat Legislative Council Complex 1 Legislative Council Road Central, Hong Kong (Attn: Ms Sophie LAU)

[Fax no: 2978 7569]

9 January 2017

Dear Ms LAU,

# Legislative Council Panel on Transport Special Helping Measures for six major outlying island ferry routes for the next three-year licence period 2017-20

The Government consulted the Legislative Council Panel on Transport on the arrangeme