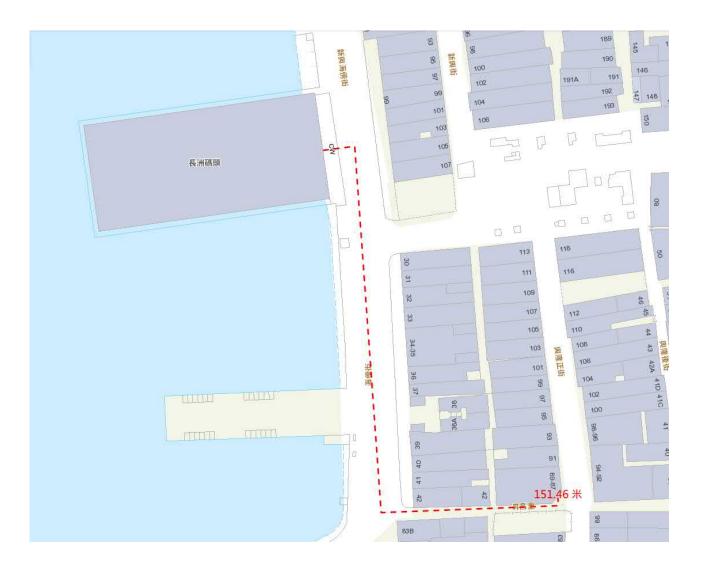

2

Parts 1, 2 and 3 第1、第2及第3部分

| (d)   | statu                                                                                                          | e and number of the n<br>tory plan(s)<br>法定圖則的名稱及編號                         |                                                    | Cheung Chau OZP<br>S/I-CC/8                                                                                                                                              |                                                                |  |
|-------|----------------------------------------------------------------------------------------------------------------|-----------------------------------------------------------------------------|----------------------------------------------------|--------------------------------------------------------------------------------------------------------------------------------------------------------------------------|----------------------------------------------------------------|--|
| (e)   | Land use zone(s) involved<br>涉及的土地用途地帶 Village type development                                                |                                                                             |                                                    |                                                                                                                                                                          | :                                                              |  |
| (f)   |                                                                                                                | ent use(s)<br>用途                                                            |                                                    | Vacant<br>(Approved use: Bank an<br>(If there are any Government, institution or community<br>plan and specify the use and gross floor area)<br>(如有任何政府、機構或社區設施,請在圖則上顯示, | facilities, please illustrate on                               |  |
| 4.    | "Current Land Owner" of Application Site 申請地點的「現行土地擁有人」                                                        |                                                                             |                                                    |                                                                                                                                                                          | 2擁有人」                                                          |  |
| The   | applic                                                                                                         | ant 申請人 –                                                                   |                                                    |                                                                                                                                                                          |                                                                |  |
|       |                                                                                                                |                                                                             |                                                    | lease proceed to Part 6 and attach documentary proof d<br>青繼續填寫第6部分,並夾附業權證明文件)。                                                                                          | of ownership).                                                 |  |
|       | is on<br>是其                                                                                                    | e of the "current land ow<br>中一名「現行土地擁有                                     | /ners" <sup># &amp;</sup><br>ī人」 <sup>#&amp;</sup> | <sup>&amp;</sup> (please attach documentary proof of ownership).<br>(請夾附業權證明文件)。                                                                                         | <u>*</u>                                                       |  |
|       |                                                                                                                | is not a "current land owner" <sup>#</sup> .<br>並不是「現行土地擁有人」 <sup>#</sup> 。 |                                                    |                                                                                                                                                                          |                                                                |  |
|       | The application site is entirely on Government land (please proceed to Part 6).<br>申請地點完全位於政府土地上(請繼續填寫第 6 部分)。 |                                                                             |                                                    |                                                                                                                                                                          |                                                                |  |
| 5.    | Statement on Owner's Consent/Notification<br>就土地擁有人的同意/通知土地擁有人的陳述                                              |                                                                             |                                                    |                                                                                                                                                                          |                                                                |  |
| (a)   | According to the record(s) of the Land Registry as at                                                          |                                                                             |                                                    |                                                                                                                                                                          |                                                                |  |
| (b)   | The                                                                                                            | applicant 申請人 -                                                             |                                                    | 3                                                                                                                                                                        | 9 20 <u></u>                                                   |  |
|       |                                                                                                                |                                                                             | of                                                 | "current land owner(s)" <sup>#</sup> .                                                                                                                                   |                                                                |  |
|       |                                                                                                                |                                                                             |                                                    | 「現行土地擁有人」"的同意。                                                                                                                                                           |                                                                |  |
|       |                                                                                                                | Details of consent of "                                                     | current                                            | land owner(s)" <sup>#</sup> obtained 取得「現行土地擁有人」                                                                                                                         | 」"同意的詳情                                                        |  |
|       |                                                                                                                | Land Owner(s) Reg                                                           | gistry w                                           | r/address of premises as shown in the record of the Land<br>here consent(s) has/have been obtained<br>主冊處記錄已獲得同意的地段號碼/處所地址                                               | Date of consent obtained<br>(DD/MM/YYYY)<br>取得同意的日期<br>(日/月/年) |  |
|       |                                                                                                                |                                                                             | ×.                                                 | X                                                                                                                                                                        |                                                                |  |
|       |                                                                                                                |                                                                             |                                                    | а на<br>1                                                                                                                                                                | 5                                                              |  |
| z 20. |                                                                                                                |                                                                             |                                                    |                                                                                                                                                                          |                                                                |  |
|       |                                                                                                                | (Please use separate sheets                                                 | s if the sp                                        | pace of any box above is insufficient. 如上列任何方格的空                                                                                                                         | [間不足,請另頁說明)                                                    |  |