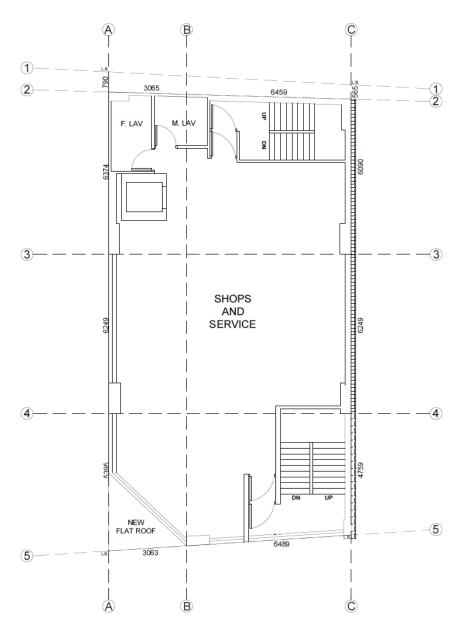

| 6.                                                                                                                                                                                            | Type(s)                             | of Application                                                                               | 申請類                                                                                                                                                                                      | 「別                                                 |                                |                         | 2-               |
|-----------------------------------------------------------------------------------------------------------------------------------------------------------------------------------------------|-------------------------------------|----------------------------------------------------------------------------------------------|------------------------------------------------------------------------------------------------------------------------------------------------------------------------------------------|----------------------------------------------------|--------------------------------|-------------------------|------------------|
| V                                                                                                                                                                                             | Type (i)<br>第(i)類                   |                                                                                              |                                                                                                                                                                                          | thin existing building or part thereof<br>或其部分內的用途 |                                |                         |                  |
|                                                                                                                                                                                               | Type (ii)                           |                                                                                              | on of stream / excavation of land / filling of land / filling of pond as required under Notes of Statutory                                                                               |                                                    |                                |                         |                  |
|                                                                                                                                                                                               | 第(ii)類                              | Plan(s)<br>根據法定圖則                                                                            | an(s)<br>據法定圖則《註釋》內所要求的河道改道/挖土/填土/填塘工程                                                                                                                                                   |                                                    |                                |                         |                  |
|                                                                                                                                                                                               | Type (iii)<br>第(iii)類               |                                                                                              | installation / Utility installation for private project<br>施裝置/私人發展計劃的公用設施裝置                                                                                                             |                                                    |                                |                         |                  |
|                                                                                                                                                                                               | Type (iv)<br>第(iv)類                 | Minor relaxation of stated development restriction(s) as provided unde 略為放寬於法定圖則《註釋》內列明的發展限制 |                                                                                                                                                                                          |                                                    | nder Not                       | es of Statutory Plan(s) |                  |
|                                                                                                                                                                                               | Type (v)<br>第(v)類                   | Use / developm<br>上述的(i)至(iii)                                                               |                                                                                                                                                                                          | n (i) to (iii) above<br>途/發展                       | 5                              |                         | 1                |
| Note 1: May insert more than one「✓」.<br>註 1: 可在多於一個方格內加上「✓」號<br>Note 2: For Development involving columbarium use, please complete the table in the Appendix.<br>註 2: 如發展涉及靈灰安置所用途,請填妥於附件的表格。 |                                     |                                                                                              |                                                                                                                                                                                          |                                                    |                                |                         |                  |
| (i)                                                                                                                                                                                           | <u>For Typ</u>                      | pe (i) applicati                                                                             | on 供第(i)                                                                                                                                                                                 | ) <u>類申請</u>                                       |                                |                         |                  |
| . 1                                                                                                                                                                                           | Total flo<br>involved<br>涉及的總樓i     | Contras - Independential -                                                                   | 494.658 sq.m 平方米                                                                                                                                                                         |                                                    |                                | 平方米                     |                  |
|                                                                                                                                                                                               | Proposed<br>use(s)/develo<br>擬議用途/發 |                                                                                              | Shop and services (If there are any Government, institution or community facilities, please illustrate on plan and sp the use and gross floor area) (如有任何政府、機構或社區設施,請在圖則上顯示,並註明用途及總樓面面積) |                                                    |                                |                         |                  |
|                                                                                                                                                                                               | Number of s<br>涉及層數                 | toreys involved                                                                              | 3                                                                                                                                                                                        | 5                                                  | Number of units invo<br>涉及單位數目 | olved                   | 3                |
|                                                                                                                                                                                               |                                     | * <u>;</u>                                                                                   | Domestic part 住用部分 gq.m 平方米 □Abou                                                                                                                                                        |                                                    | Z方米 口About 約                   |                         |                  |
|                                                                                                                                                                                               | Proposed flo<br>擬議樓面面               |                                                                                              | Non-domestic part 非住用部分                                                                                                                                                                  |                                                    | ☑方米 □About 約                   |                         |                  |
|                                                                                                                                                                                               |                                     |                                                                                              | Total 總計                                                                                                                                                                                 |                                                    | <sup>2</sup> 方米 □About 約       |                         |                  |
| (e)                                                                                                                                                                                           | Proposed us                         | ses of different                                                                             | Floor(s)<br>樓層                                                                                                                                                                           |                                                    |                                | roposed use(s) 擬議用途     |                  |
|                                                                                                                                                                                               |                                     | olicable)<br>擬議用途(如適                                                                         | G                                                                                                                                                                                        | Va                                                 | acant                          | Sł                      | nop and services |
|                                                                                                                                                                                               | space provided                      |                                                                                              | 1                                                                                                                                                                                        | V                                                  | acant                          | SI                      | nop and services |
|                                                                                                                                                                                               | (如所提供的空間不足,請另頁說<br>明)               |                                                                                              | 2                                                                                                                                                                                        | Vacant Shop and service                            |                                | hop and services        |                  |