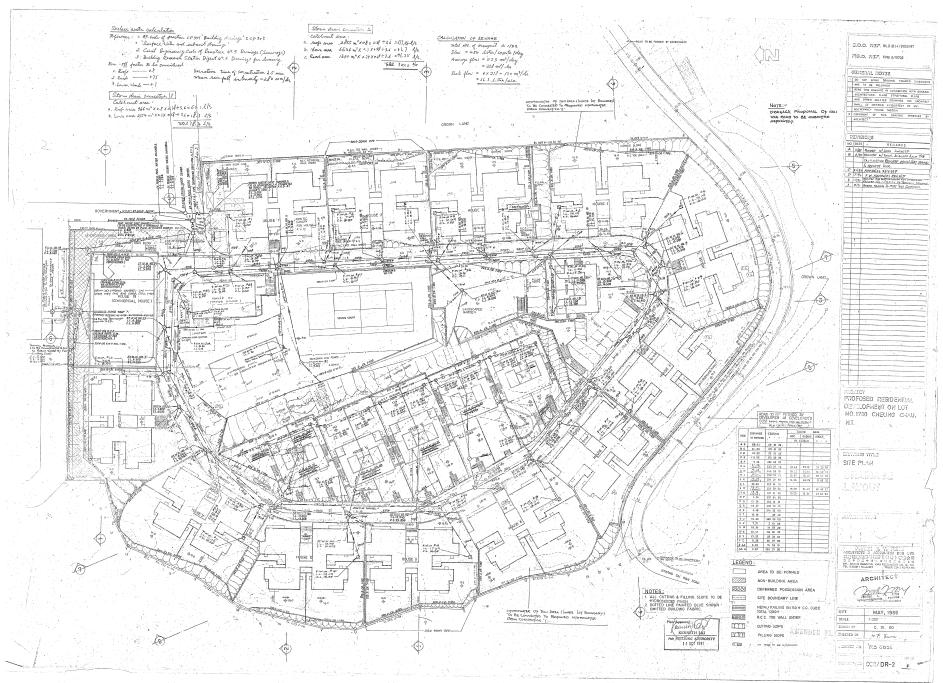

Name of Authorised Agent (if applicable) 獲授權代理人姓名/名稱(如適用) (□Mr. 先生 /□Mrs. 夫人 /□Miss 小姐 /□Ms. 女士 / ☑ Company 公司 /□Organisation 機構 ) PlanPlus Consultancy Limited

| 3.  | Application Site 申請地點                                                                                |                                                                                   |
|-----|------------------------------------------------------------------------------------------------------|-----------------------------------------------------------------------------------|
| (a) | Full address / location / demarcation district and lot number (if applicable) 詳細地址/地點/丈量約份及地段號碼(如適用) | No. 33 Cheung Shek Road, Lot 1780 (Part) in D.D. Cheung Chau,<br>Cheung Chau      |
| (b) | Site area and/or gross floor area involved<br>涉及的地盤面積及/或總樓面面<br>積                                    | ☑Site area 地盤面積 400 sq.m 平方米☑About 約 ☑Gross floor area 總樓面面積 400 sq.m 平方米☑About 約 |
| (c) | Area of Government land included (if any)<br>所包括的政府土地面積(倘有)                                          | N/A sq.m 平方米 □About 約                                                             |

| (d) | Name and number of the related statutory plan(s)<br>有關法定圖則的名稱及編號                                                                            | Approved Cheung Chau Outline Zoning Plan No. S/I-CC/9                                                                                                                                               |                      |  |  |  |  |
|-----|---------------------------------------------------------------------------------------------------------------------------------------------|-----------------------------------------------------------------------------------------------------------------------------------------------------------------------------------------------------|----------------------|--|--|--|--|
| (e) | Land use zone(s) involved<br>涉及的土地用途地帶                                                                                                      | "Residential (Group C) 2"                                                                                                                                                                           |                      |  |  |  |  |
| (f) | Current use(s)<br>現時用途                                                                                                                      | Kindergarten / Nursery  (If there are any Government, institution or community facilities, please illustrate on plan and specify the use and gross floor area) (如有任何政府、機構或社區設施,請在圖則上顯示,並註明用途及總樓面面積) |                      |  |  |  |  |
| 4.  | "Current Land Owner" of A                                                                                                                   | pplication Site 申請地點的「現行土地                                                                                                                                                                          | 也擁有人」                |  |  |  |  |
| The | 是唯一的「現行土地擁有人」**(高                                                                                                                           | ease proceed to Part 6 and attach documentary proof<br>青繼續填寫第 6 部分,並夾附業權證明文件)。<br>(please attach documentary proof of ownership).<br>(請夾附業權證明文件)。                                                   | of ownership).       |  |  |  |  |
|     | The application site is entirely on Government land (please proceed to Part 6). 申請地點完全位於政府土地上(請繼續填寫第 6 部分)。                                 |                                                                                                                                                                                                     |                      |  |  |  |  |
|     |                                                                                                                                             |                                                                                                                                                                                                     |                      |  |  |  |  |
| 5.  | Statement on Owner's Consent/Notification<br>就土地擁有人的同意/通知土地擁有人的陳述                                                                           |                                                                                                                                                                                                     |                      |  |  |  |  |
| (a) | involves a total of "c                                                                                                                      | 年                                                                                                                                                                                                   |                      |  |  |  |  |
| (b) |                                                                                                                                             |                                                                                                                                                                                                     |                      |  |  |  |  |
|     | Details of consent of "current                                                                                                              | land owner(s)"# obtained 取得「現行土地擁有人」                                                                                                                                                                | 」"同意的詳情              |  |  |  |  |
|     | No. of 'Current Land Owner(s)' 「現行土地擁有 人」數目  Lot number/address of premises as shown in the record of the Land (DD/MM/YYYY) 取得同意的日期 (日/月/年) |                                                                                                                                                                                                     |                      |  |  |  |  |
|     | (Please use separate sheets if the sp                                                                                                       | ace of any box above is insufficient. 如上列任何方格的空                                                                                                                                                     | 2問不見,護見百 <b>设</b> 田) |  |  |  |  |