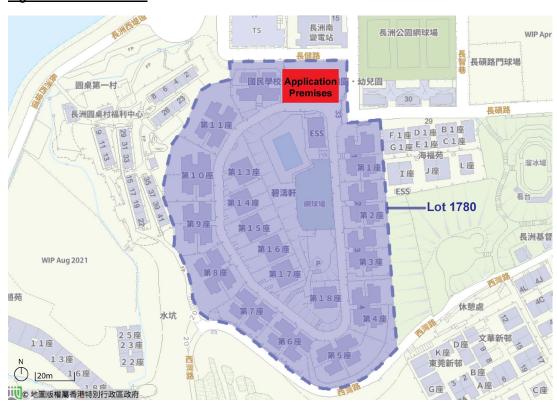

Name of Authorised Agent (if applicable) 獲授權代理人姓名/名稱(如適用) (□Mr. 先生 /□Mrs. 夫人 /□Miss 小姐 /□Ms. 女士 / ☑ Company 公司 /□Organisation 機構 ) PlanPlus Consultancy Limited

| 3.  | Application Site 申請地點                                                                                |                                                                                   |
|-----|------------------------------------------------------------------------------------------------------|-----------------------------------------------------------------------------------|
| (a) | Full address / location / demarcation district and lot number (if applicable) 詳細地址/地點/丈量約份及地段號碼(如適用) | No. 33 Cheung Shek Road, Lot 1780 (Part) in D.D. Cheung Chau,<br>Cheung Chau      |
| (b) | Site area and/or gross floor area involved<br>涉及的地盤面積及/或總樓面面<br>積                                    | ☑Site area 地盤面積 400 sq.m 平方米☑About 約 ☑Gross floor area 總樓面面積 400 sq.m 平方米☑About 約 |
| (c) | Area of Government land included (if any)<br>所包括的政府土地面積(倘有)                                          | N/A sq.m 平方米 □About 約                                                             |