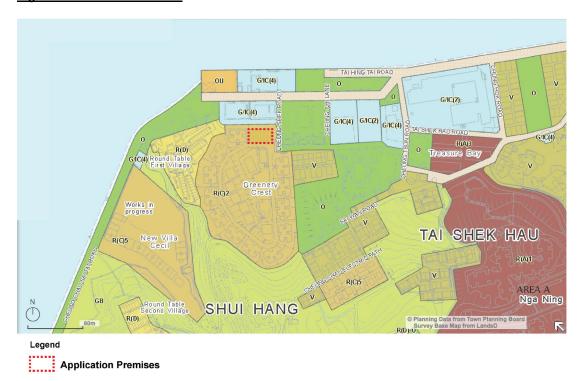

Name of Authorised Agent (if applicable) 獲授權代理人姓名/名稱(如適用) (□Mr. 先生 /□Mrs. 夫人 /□Miss 小姐 /□Ms. 女士 / ☑ Company 公司 /□Organisation 機構 ) PlanPlus Consultancy Limited

| 3.  | Application Site 申請地點                                                                                |                                                                                   |
|-----|------------------------------------------------------------------------------------------------------|-----------------------------------------------------------------------------------|
| (a) | Full address / location / demarcation district and lot number (if applicable) 詳細地址/地點/丈量約份及地段號碼(如適用) | No. 33 Cheung Shek Road, Lot 1780 (Part) in D.D. Cheung Chau,<br>Cheung Chau      |
| (b) | Site area and/or gross floor area involved<br>涉及的地盤面積及/或總樓面面<br>積                                    | ☑Site area 地盤面積 400 sq.m 平方米☑About 約 ☑Gross floor area 總樓面面積 400 sq.m 平方米☑About 約 |
| (c) | Area of Government land included (if any)<br>所包括的政府土地面積(倘有)                                          | N/A sq.m 平方米 □About 約                                                             |