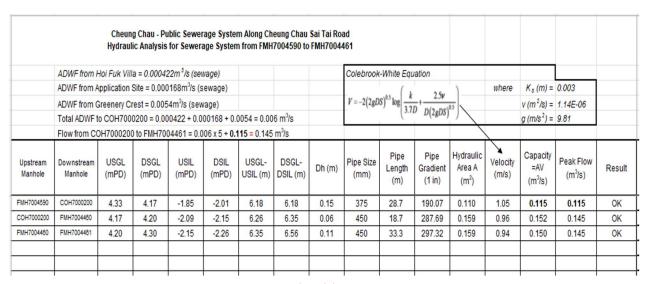

此文件在

收到。城市規劃委員會 資料及文件後才正式確認收到

3 1 JUL 2024 This document is received on The Tanglanding Board will formally acknowledge the dath of receipt of the application only upon receipt

of all the required information and documents.