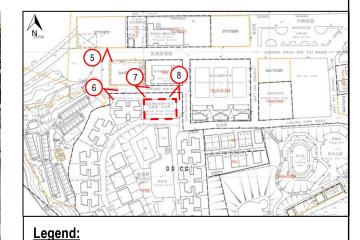

Version 1.0

Site Photos



Viewpoint 1 North view via Cheung Shek Road



Viewpoint 2 View between Cheung Kin Road and Cheung Shek Road junction



**Viewpoint 3** View at the Application Premises



Viewpoint 4 South view of Cheung Shek Road







**Application Premises** (For identification Only)

# **Figure Title:**

Site Photos

## **Project:**

Section 16 Application for Proposed Social Welfare Facility (Residential Care Home for Persons with Disabilities) at No. 33 Cheung Shek Road, Lot 1780 (Part) in D.D. Cheung Chau, Cheung Chau

NA

Figure No: PPC-PLG-10157 Figure:

1A

Scale:

Date:

July 2024



Viewpoint 5 North-west view from Cheung Kin Road



Viewpoint 6 West view from Cheung Kin Road



Viewpoint 7 West view from Cheung Kin Road



Viewpoint 8 View from Cheung Kin Road



**Application Premises** 

(For identification Only)



Section 16 Application for Proposed Social Welfare Facility (Residential Care Home for Persons with Disabilities) at No. 33 Cheung Shek Road, Lot 1780 (Part) in D.D. Cheung Chau, Cheung Chau



Figure Title: Site Photos

Figure No: PPC-PLG-10157

Figure: Scale: Date: July 2024

Annex 2

Ref.: PPC-PLG-10157 Report: Version 1.0

Architectural Drawing



# Annex 3

Ref.: PPC-PLG-10157 Report: Version 1.0

Sewerage and Drainage Impact Assessment

## **Content**

- 1. Introduction
- 2. Existing Public Sewerage and Stormwater Facilities
- 3. Existing Drainage (Storm and Sewage) Arrangement in the Application Site
- 4. Estimated Sewage and Stormwater Flows from the Application Site
- 5. Sewage and Drainage Disposal Scheme
- 6. Sewage Impac