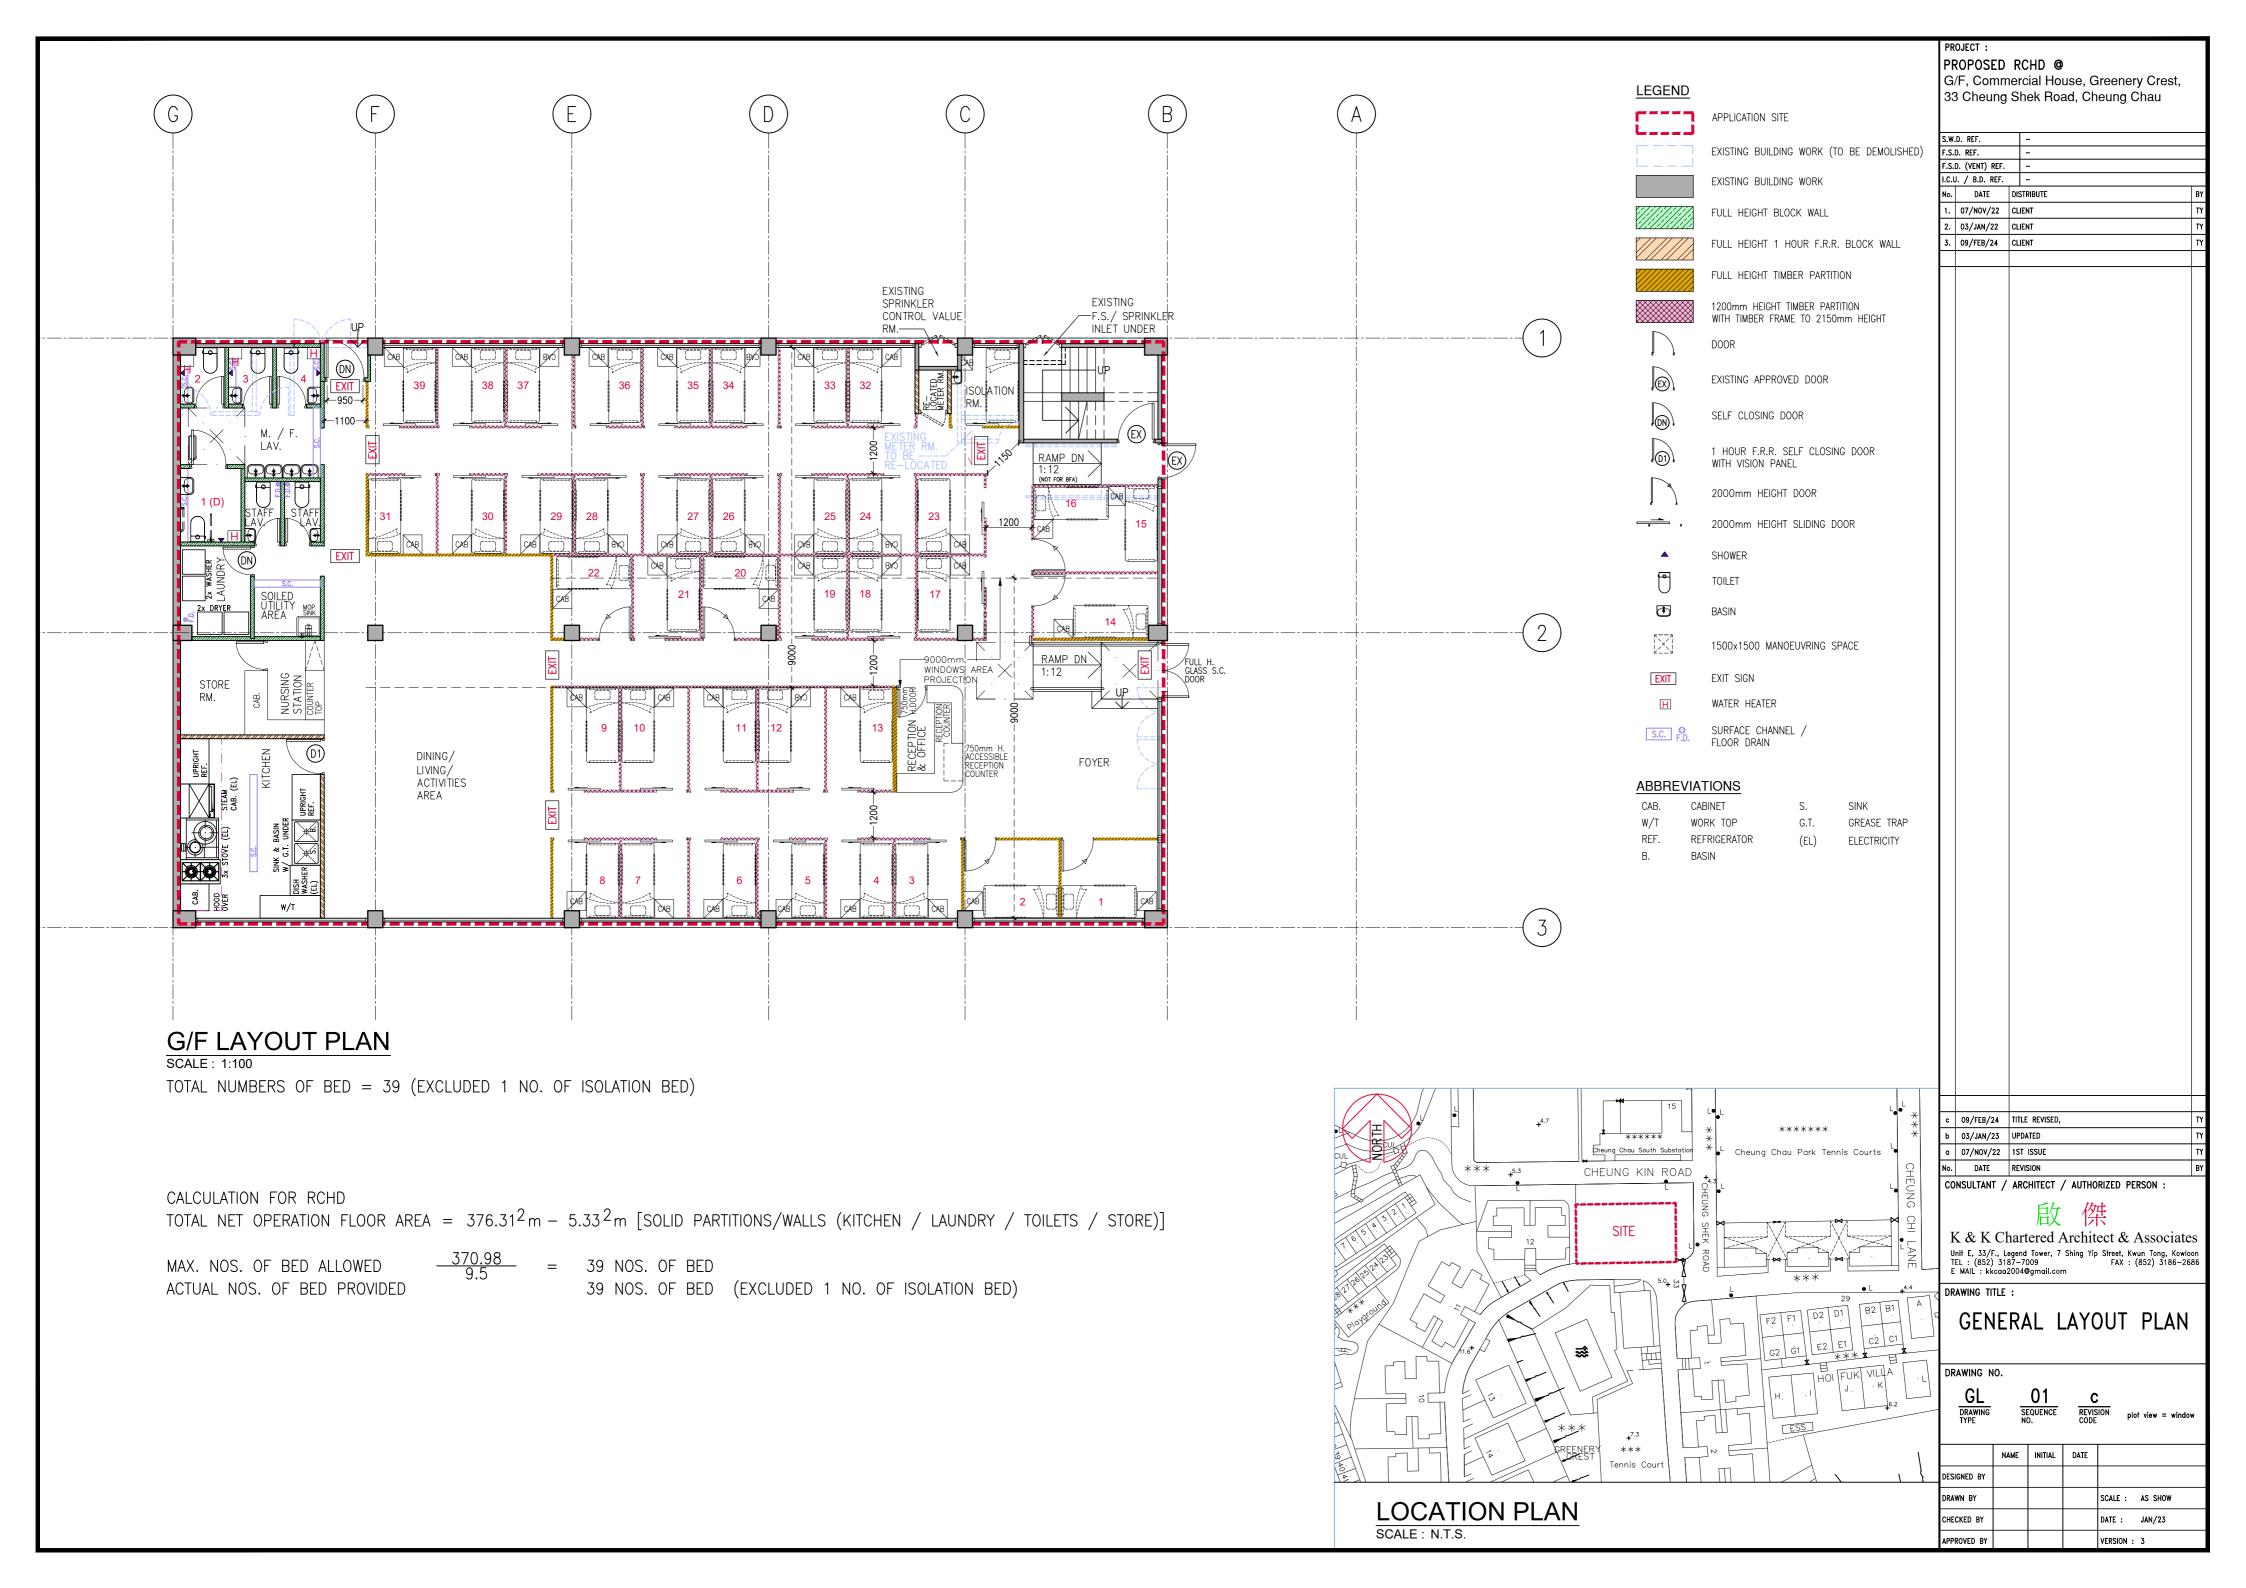

| (-)                                                                                   | Total floor                            |                                                                                                                                                                             |               |                             |                                                     |     |                  |     |
|---------------------------------------------------------------------------------------|----------------------------------------|-----------------------------------------------------------------------------------------------------------------------------------------------------------------------------|---------------|-----------------------------|-----------------------------------------------------|-----|------------------|-----|
| (a)                                                                                   | Total floor area involved<br>涉及的總樓面面積  | ¥ =                                                                                                                                                                         |               | 400                         | sq.m                                                | 平方米 |                  |     |
|                                                                                       | ÷                                      | 1                                                                                                                                                                           |               |                             |                                                     |     |                  |     |
| (b) Proposed use(s)/development 擬議用途/發展                                               |                                        | Proposed Social Welfare Facility (Residential Care Home for Persons of Disabilities)                                                                                        |               |                             |                                                     |     |                  |     |
|                                                                                       | 194194713742 37.114                    | (If there are any Government, institution or community facilities, please illustrate on plan and specify the use and gross floor area) (如有任何政府、機構或社區設施,請在圖則上顯示,並註明用途及總樓面面積) |               |                             |                                                     |     |                  |     |
| (c)                                                                                   | Number of storeys involved<br>涉及層數     | 1                                                                                                                                                                           |               | Number of units i<br>涉及單位數目 | nvolved                                             | 1   |                  |     |
|                                                                                       |                                        | Domestic pa                                                                                                                                                                 | art 住用部分      | 0                           | . sq.m 平                                            | 方米  | □About #         | J   |
| (d)                                                                                   | Proposed floor area<br>擬議樓面面積          | Non-domes                                                                                                                                                                   | tic part 非住用音 | 份                           | sq.m <sub>.</sub> 平                                 | 方米  | <b>☑</b> About # | J   |
|                                                                                       |                                        | Total 總計                                                                                                                                                                    | 4             | .00                         | sq.m 平                                              | 方米  | <b>☑</b> About # | ij. |
| (e)                                                                                   | Proposed uses of different             | Floor(s)<br>樓層 Current use(s) 現時用途                                                                                                                                          |               | Pr                          | Proposed use(s) 擬議用途                                |     |                  |     |
| (0)                                                                                   | floors (if applicable)<br>不同樓層的擬議用途(如適 | G/F Kindergarten / Nursery                                                                                                                                                  |               |                             | Residential Care Home for Persons with Disabilities |     |                  |     |
| 用) (Please use separate sheets if the space provided is insufficient) (如所提供的空間不足,請另頁說 |                                        |                                                                                                                                                                             |               |                             |                                                     |     |                  |     |