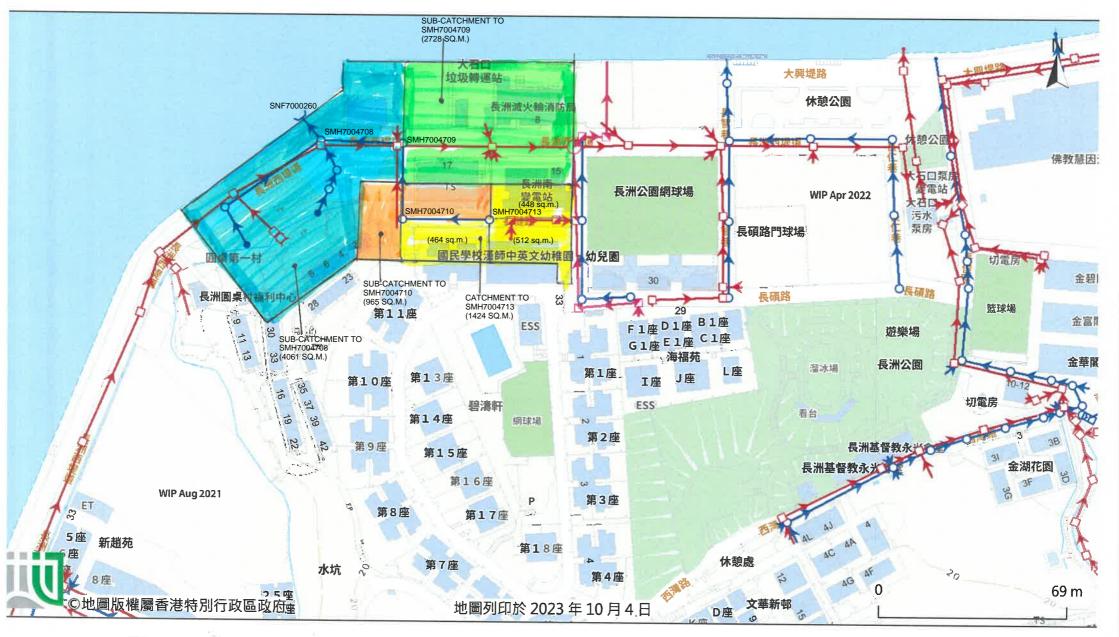

Name of Authorised Agent (if applicable) 獲授權代理人姓名/名稱(如適用) (□Mr. 先生 /□Mrs. 夫人 /□Miss 小姐 /□Ms. 女士 / ☑ Company 公司 /□Organisation 機構 ) PlanPlus Consultancy Limited

| 3.  | Application Site 申請地點                                                                                |                                                                                   |
|-----|------------------------------------------------------------------------------------------------------|-----------------------------------------------------------------------------------|
| (a) | Full address / location / demarcation district and lot number (if applicable) 詳細地址/地點/丈量約份及地段號碼(如適用) | No. 33 Cheung Shek Road, Lot 1780 (Part) in D.D. Cheung Chau,<br>Cheung Chau      |
| (b) | Site area and/or gross floor area involved<br>涉及的地盤面積及/或總樓面面<br>積                                    | ☑Site area 地盤面積 400 sq.m 平方米☑About 約 ☑Gross floor area 總樓面面積 400 sq.m 平方米☑About 約 |
| (c) | Area of Government land included (if any)<br>所包括的政府土地面積(倘有)                                          | N/A sq.m 平方米 □About 約                                                             |

| (d) | Name and number of the related statutory plan(s)<br>有關法定圖則的名稱及編號                                                                            | Approved Cheung Chau Outline Zoning Plan No. S/I-CC/9                                                                                                                                               |                      |  |  |  |  |
|-----|---------------------------------------------------------------------------------------------------------------------------------------------|-----------------------------------------------------------------------------------------------------------------------------------------------------------------------------------------------------|----------------------|--|--|--|--|
| (e) | Land use zone(s) involved<br>涉及的土地用途地帶                                                                                                      | "Residential (Group C) 2"                                                                                                                                                                           |                      |  |  |  |  |
| (f) | Current use(s)<br>現時用途                                                                                                                      | Kindergarten / Nursery  (If there are any Government, institution or community facilities, please illustrate on plan and specify the use and gross floor area) (如有任何政府、機構或社區設施,請在圖則上顯示,並註明用途及總樓面面積) |                      |  |  |  |  |
| 4.  | "Current Land Owner" of A                                                                                                                   | pplication Site 申請地點的「現行土地                                                                                                                                                                          | 也擁有人」                |  |  |  |  |
| The | 是唯一的「現行土地擁有人」**(高                                                                                                                           | ease proceed to Part 6 and attach documentary proof<br>青繼續填寫第 6 部分,並夾附業權證明文件)。<br>(please attach documentary proof of ownership).<br>(請夾附業權證明文件)。                                                   | of ownership).       |  |  |  |  |
|     | The application site is entirely on Government land (please proceed to Part 6). 申請地點完全位於政府土地上(請繼續填寫第 6 部分)。                                 |                                                                                                                                                                                                     |                      |  |  |  |  |
|     |                                                                                                                                             |                                                                                                                                                                                                     |                      |  |  |  |  |
| 5.  | Statement on Owner's Consent/Notification<br>就土地擁有人的同意/通知土地擁有人的陳述                                                                           |                                                                                                                                                                                                     |                      |  |  |  |  |
| (a) | involves a total of "c                                                                                                                      | 年                                                                                                                                                                                                   |                      |  |  |  |  |
| (b) |                                                                                                                                             |                                                                                                                                                                                                     |                      |  |  |  |  |
|     | Details of consent of "current                                                                                                              | land owner(s)"# obtained 取得「現行土地擁有人」                                                                                                                                                                | 」"同意的詳情              |  |  |  |  |
|     | No. of 'Current Land Owner(s)' 「現行土地擁有 人」數目  Lot number/address of premises as shown in the record of the Land (DD/MM/YYYY) 取得同意的日期 (日/月/年) |                                                                                                                                                                                                     |                      |  |  |  |  |
|     | (Please use separate sheets if the sp                                                                                                       | ace of any box above is insufficient. 如上列任何方格的空                                                                                                                                                     | 2問不見,護見百 <b>设</b> 田) |  |  |  |  |