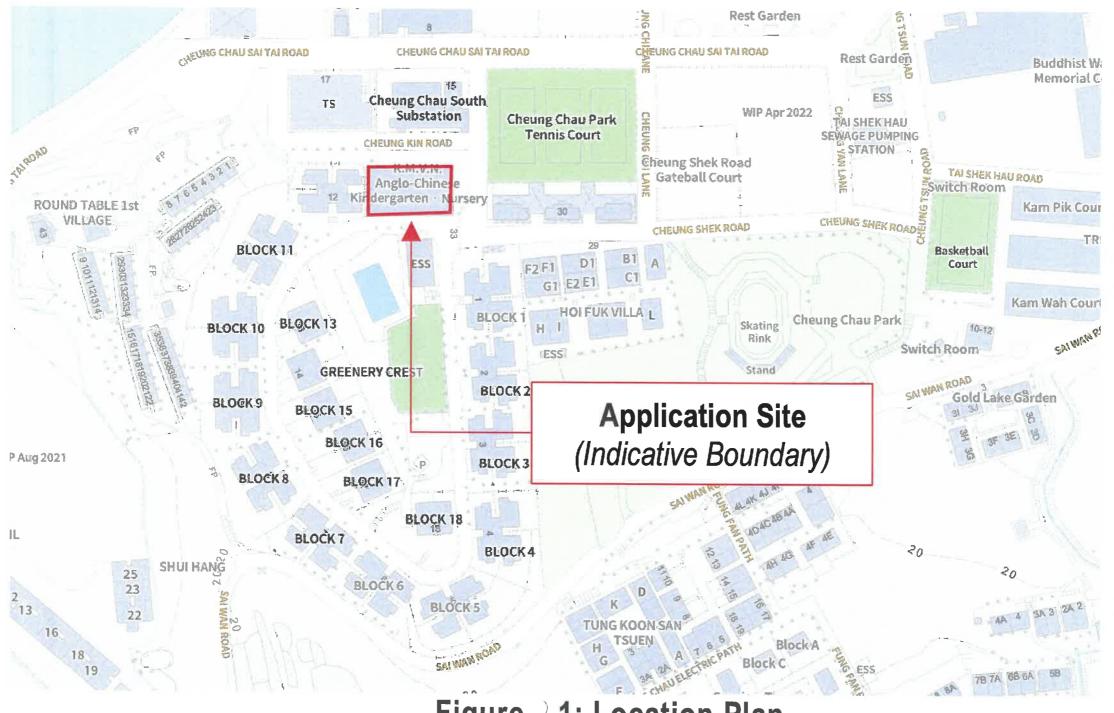

Name of Authorised Agent (if applicable) 獲授權代理人姓名/名稱(如適用) (□Mr. 先生 /□Mrs. 夫人 /□Miss 小姐 /□Ms. 女士 / ☑ Company 公司 /□Organisation 機構 ) PlanPlus Consultancy Limited

| 3.  | Application Site 申請地點                                                                                |                                                                                   |
|-----|------------------------------------------------------------------------------------------------------|-----------------------------------------------------------------------------------|
| (a) | Full address / location / demarcation district and lot number (if applicable) 詳細地址/地點/丈量約份及地段號碼(如適用) | No. 33 Cheung Shek Road, Lot 1780 (Part) in D.D. Cheung Chau,<br>Cheung Chau      |
| (b) | Site area and/or gross floor area involved<br>涉及的地盤面積及/或總樓面面<br>積                                    | ☑Site area 地盤面積 400 sq.m 平方米☑About 約 ☑Gross floor area 總樓面面積 400 sq.m 平方米☑About 約 |
| (c) | Area of Government land included (if any)<br>所包括的政府土地面積(倘有)                                          | N/A sq.m 平方米 □About 約                                                             |