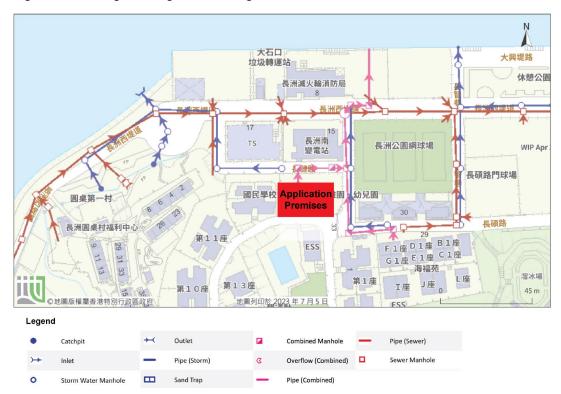

Name of Authorised Agent (if applicable) 獲授權代理人姓名/名稱(如適用) (□Mr. 先生 /□Mrs. 夫人 /□Miss 小姐 /□Ms. 女士 / ☑ Company 公司 /□Organisation 機構 ) PlanPlus Consultancy Limited

| 3.  | Application Site 申請地點                                                                                |                                                                                   |
|-----|------------------------------------------------------------------------------------------------------|-----------------------------------------------------------------------------------|
| (a) | Full address / location / demarcation district and lot number (if applicable) 詳細地址/地點/丈量約份及地段號碼(如適用) | No. 33 Cheung Shek Road, Lot 1780 (Part) in D.D. Cheung Chau,<br>Cheung Chau      |
| (b) | Site area and/or gross floor area involved<br>涉及的地盤面積及/或總樓面面<br>積                                    | ☑Site area 地盤面積 400 sq.m 平方米☑About 約 ☑Gross floor area 總樓面面積 400 sq.m 平方米☑About 約 |
| (c) | Area of Government land included (if any)<br>所包括的政府土地面積(倘有)                                          | N/A sq.m 平方米 □About 約                                                             |