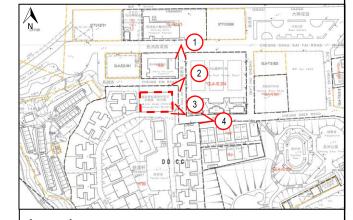

Name of Authorised Agent (if applicable) 獲授權代理人姓名/名稱(如適用) (□Mr. 先生 /□Mrs. 夫人 /□Miss 小姐 /□Ms. 女士 / ☑ Company 公司 /□Organisation 機構 ) PlanPlus Consultancy Limited

| 3.  | Application Site 申請地點                                                                                |                                                                                   |
|-----|------------------------------------------------------------------------------------------------------|-----------------------------------------------------------------------------------|
| (a) | Full address / location / demarcation district and lot number (if applicable) 詳細地址/地點/丈量約份及地段號碼(如適用) | No. 33 Cheung Shek Road, Lot 1780 (Part) in D.D. Cheung Chau,<br>Cheung Chau      |
| (b) | Site area and/or gross floor area involved<br>涉及的地盤面積及/或總樓面面<br>積                                    | ☑Site area 地盤面積 400 sq.m 平方米☑About 約 ☑Gross floor area 總樓面面積 400 sq.m 平方米☑About 約 |
| (c) | Area of Government land included (if any)<br>所包括的政府土地面積(倘有)                                          | N/A sq.m 平方米 □About 約                                                             |