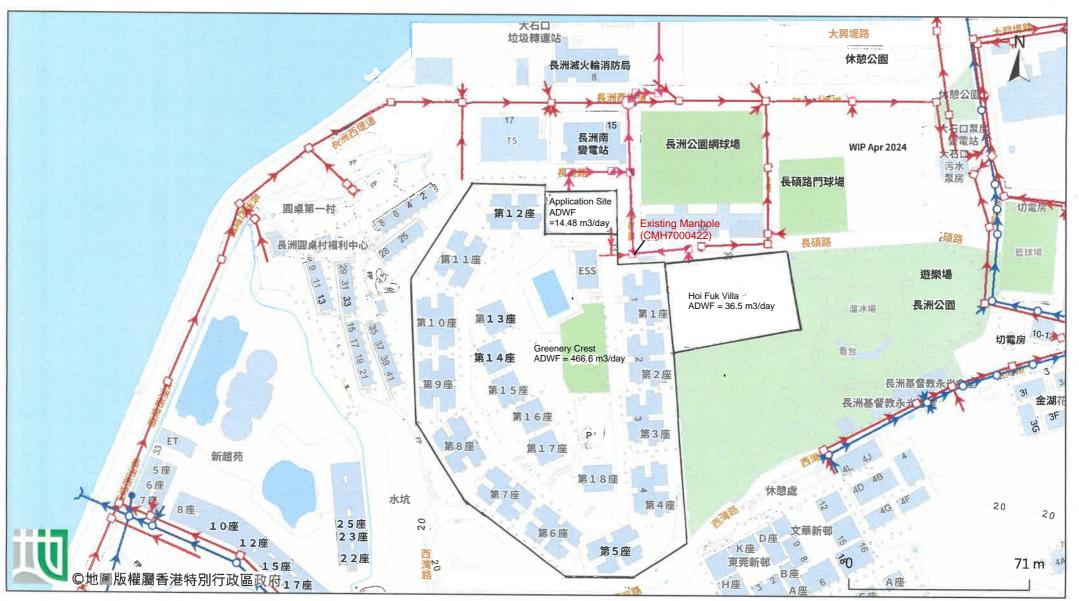

Name of Authorised Agent (if applicable) 獲授權代理人姓名/名稱(如適用) (□Mr. 先生 /□Mrs. 夫人 /□Miss 小姐 /□Ms. 女士 / ☑ Company 公司 /□Organisation 機構 ) PlanPlus Consultancy Limited

| 3.  | Application Site 申請地點                                                                                |                                                                                   |
|-----|------------------------------------------------------------------------------------------------------|-----------------------------------------------------------------------------------|
| (a) | Full address / location / demarcation district and lot number (if applicable) 詳細地址/地點/丈量約份及地段號碼(如適用) | No. 33 Cheung Shek Road, Lot 1780 (Part) in D.D. Cheung Chau,<br>Cheung Chau      |
| (b) | Site area and/or gross floor area involved<br>涉及的地盤面積及/或總樓面面<br>積                                    | ☑Site area 地盤面積 400 sq.m 平方米☑About 約 ☑Gross floor area 總樓面面積 400 sq.m 平方米☑About 約 |
| (c) | Area of Government land included (if any)<br>所包括的政府土地面積(倘有)                                          | N/A sq.m 平方米 □About 約                                                             |

| (d) | Name and number of the related statutory plan(s)<br>有關法定圖則的名稱及編號                                                                            | Approved Cheung Chau Outline Zoning Plan No. S/I-CC/9                                                                                                                                               |                      |  |  |  |  |
|-----|---------------------------------------------------------------------------------------------------------------------------------------------|-----------------------------------------------------------------------------------------------------------------------------------------------------------------------------------------------------|----------------------|--|--|--|--|
| (e) | Land use zone(s) involved<br>涉及的土地用途地帶                                                                                                      | "Residential (Group C) 2"                                                                                                                                                                           |                      |  |  |  |  |
| (f) | Current use(s)<br>現時用途                                                                                                                      | Kindergarten / Nursery  (If there are any Government, institution or community facilities, please illustrate on plan and specify the use and gross floor area) (如有任何政府、機構或社區設施,請在圖則上顯示,並註明用途及總樓面面積) |                      |  |  |  |  |
| 4.  | "Current Land Owner" of A                                                                                                                   | pplication Site 申請地點的「現行土地                                                                                                                                                                          | 也擁有人」                |  |  |  |  |
| The | 是唯一的「現行土地擁有人」**(高                                                                                                                           | ease proceed to Part 6 and attach documentary proof<br>青繼續填寫第 6 部分,並夾附業權證明文件)。<br>(please attach documentary proof of ownership).<br>(請夾附業權證明文件)。                                                   | of ownership).       |  |  |  |  |
|     | The application site is entirely on Government land (please proceed to Part 6). 申請地點完全位於政府土地上(請繼續填寫第 6 部分)。                                 |                                                                                                                                                                                                     |                      |  |  |  |  |
|     |                                                                                                                                             |                                                                                                                                                                                                     |                      |  |  |  |  |
| 5.  | Statement on Owner's Consent/Notification<br>就土地擁有人的同意/通知土地擁有人的陳述                                                                           |                                                                                                                                                                                                     |                      |  |  |  |  |
| (a) | involves a total of "c                                                                                                                      | 年                                                                                                                                                                                                   |                      |  |  |  |  |
| (b) |                                                                                                                                             |                                                                                                                                                                                                     |                      |  |  |  |  |
|     | Details of consent of "current                                                                                                              | land owner(s)"# obtained 取得「現行土地擁有人」                                                                                                                                                                | 」"同意的詳情              |  |  |  |  |
|     | No. of 'Current Land Owner(s)' 「現行土地擁有 人」數目  Lot number/address of premises as shown in the record of the Land (DD/MM/YYYY) 取得同意的日期 (日/月/年) |                                                                                                                                                                                                     |                      |  |  |  |  |
|     | (Please use separate sheets if the sp                                                                                                       | ace of any box above is insufficient. 如上列任何方格的空                                                                                                                                                     | 2問不見,護見百 <b>设</b> 田) |  |  |  |  |