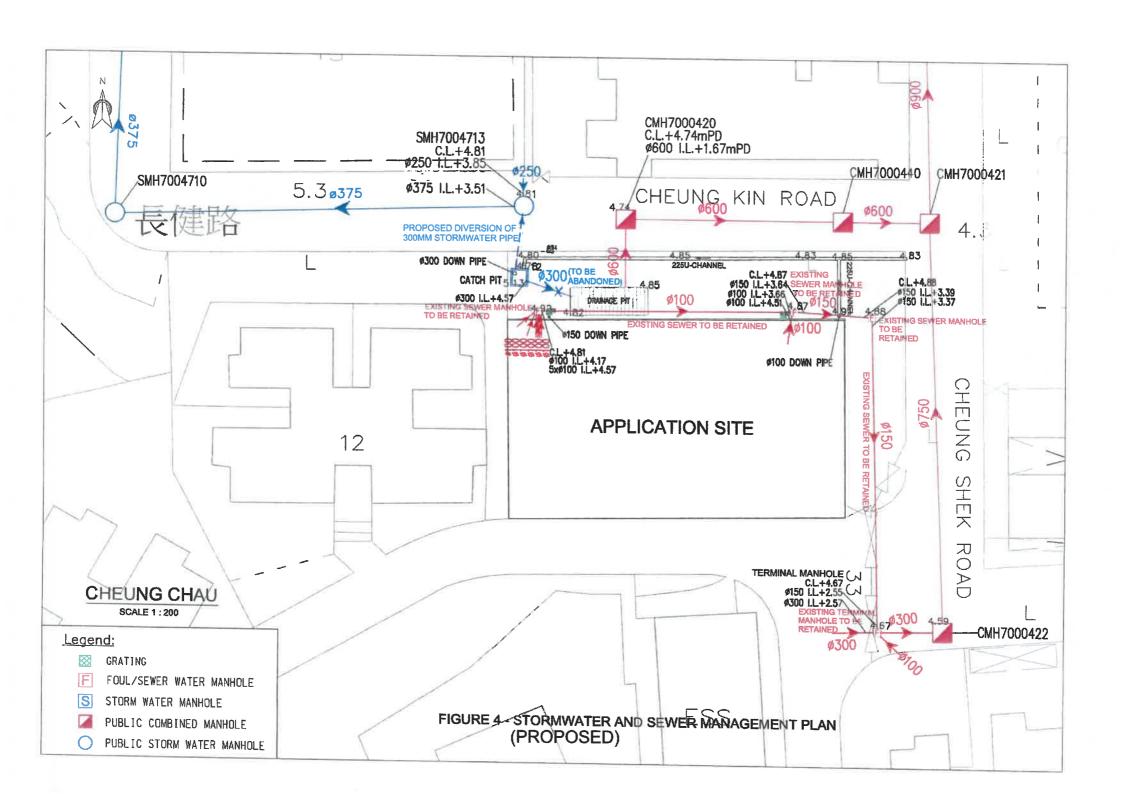

Name of Authorised Agent (if applicable) 獲授權代理人姓名/名稱(如適用) (□Mr. 先生 /□Mrs. 夫人 /□Miss 小姐 /□Ms. 女士 / ☑ Company 公司 /□Organisation 機構 ) PlanPlus Consultancy Limited

| 3.  | Application Site 申請地點                                                                                |                                                                                   |
|-----|------------------------------------------------------------------------------------------------------|-----------------------------------------------------------------------------------|
| (a) | Full address / location / demarcation district and lot number (if applicable) 詳細地址/地點/丈量約份及地段號碼(如適用) | No. 33 Cheung Shek Road, Lot 1780 (Part) in D.D. Cheung Chau,<br>Cheung Chau      |
| (b) | Site area and/or gross floor area involved<br>涉及的地盤面積及/或總樓面面<br>積                                    | ☑Site area 地盤面積 400 sq.m 平方米☑About 約 ☑Gross floor area 總樓面面積 400 sq.m 平方米☑About 約 |
| (c) | Area of Government land included (if any)<br>所包括的政府土地面積(倘有)                                          | N/A sq.m 平方米 □About 約                                                             |

| (d) | Name and number of the related statutory plan(s)<br>有關法定圖則的名稱及編號                                                                            | Approved Cheung Chau Outline Zoning Plan No. S/I-CC/9                                                                                                                                               |                      |  |  |  |  |
|-----|---------------------------------------------------------------------------------------------------------------------------------------------|-----------------------------------------------------------------------------------------------------------------------------------------------------------------------------------------------------|----------------------|--|--|--|--|
| (e) | Land use zone(s) involved<br>涉及的土地用途地帶                                                                                                      | "Residential (Group C) 2"                                                                                                                                                                           |                      |  |  |  |  |
| (f) | Current use(s)<br>現時用途                                                                                                                      | Kindergarten / Nursery  (If there are any Government, institution or community facilities, please illustrate on plan and specify the use and gross floor area) (如有任何政府、機構或社區設施,請在圖則上顯示,並註明用途及總樓面面積) |                      |  |  |  |  |
| 4.  | "Current Land Owner" of A                                                                                                                   | pplication Site 申請地點的「現行土地                                                                                                                                                                          | 也擁有人」                |  |  |  |  |
| The | 是唯一的「現行土地擁有人」**(高                                                                                                                           | ease proceed to Part 6 and attach documentary proof<br>青繼續填寫第 6 部分,並夾附業權證明文件)。<br>(please attach documentary proof of ownership).<br>(請夾附業權證明文件)。                                                   | of ownership).       |  |  |  |  |
|     | The application site is entirely on Government land (please proceed to Part 6). 申請地點完全位於政府土地上(請繼續填寫第 6 部分)。                                 |                                                                                                                                                                                                     |                      |  |  |  |  |
|     |                                                                                                                                             |                                                                                                                                                                                                     |                      |  |  |  |  |
| 5.  | Statement on Owner's Consent/Notification<br>就土地擁有人的同意/通知土地擁有人的陳述                                                                           |                                                                                                                                                                                                     |                      |  |  |  |  |
| (a) | involves a total of "c                                                                                                                      | 年                                                                                                                                                                                                   |                      |  |  |  |  |
| (b) |                                                                                                                                             |                                                                                                                                                                                                     |                      |  |  |  |  |
|     | Details of consent of "current                                                                                                              | land owner(s)"# obtained 取得「現行土地擁有人」                                                                                                                                                                | 」"同意的詳情              |  |  |  |  |
|     | No. of 'Current Land Owner(s)' 「現行土地擁有 人」數目  Lot number/address of premises as shown in the record of the Land (DD/MM/YYYY) 取得同意的日期 (日/月/年) |                                                                                                                                                                                                     |                      |  |  |  |  |
|     | (Please use separate sheets if the sp                                                                                                       | ace of any box above is insufficient. 如上列任何方格的空                                                                                                                                                     | 2問不見,護見百 <b>设</b> 田) |  |  |  |  |