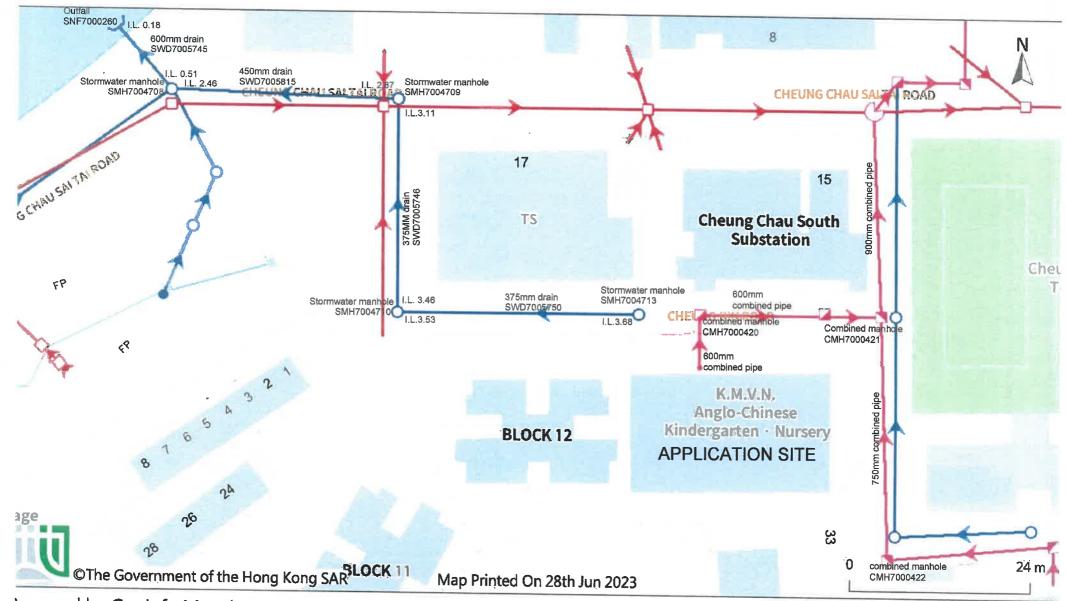

Name of Authorised Agent (if applicable) 獲授權代理人姓名/名稱(如適用) (□Mr. 先生 /□Mrs. 夫人 /□Miss 小姐 /□Ms. 女士 / ☑ Company 公司 /□Organisation 機構 ) PlanPlus Consultancy Limited

| 3.  | Application Site 申請地點                                                                                |                                                                                   |
|-----|------------------------------------------------------------------------------------------------------|-----------------------------------------------------------------------------------|
| (a) | Full address / location / demarcation district and lot number (if applicable) 詳細地址/地點/丈量約份及地段號碼(如適用) | No. 33 Cheung Shek Road, Lot 1780 (Part) in D.D. Cheung Chau,<br>Cheung Chau      |
| (b) | Site area and/or gross floor area involved<br>涉及的地盤面積及/或總樓面面<br>積                                    | ☑Site area 地盤面積 400 sq.m 平方米☑About 約 ☑Gross floor area 總樓面面積 400 sq.m 平方米☑About 約 |
| (c) | Area of Government land included (if any)<br>所包括的政府土地面積(倘有)                                          | N/A sq.m 平方米 □About 約                                                             |