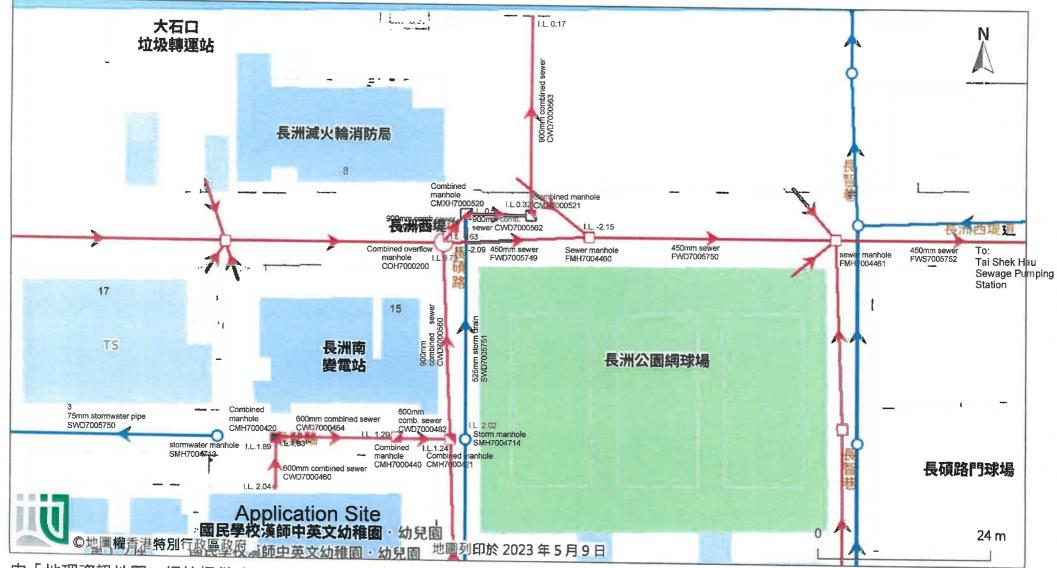

Name of Authorised Agent (if applicable) 獲授權代理人姓名/名稱(如適用) (□Mr. 先生 /□Mrs. 夫人 /□Miss 小姐 /□Ms. 女士 / ☑ Company 公司 /□Organisation 機構 ) PlanPlus Consultancy Limited

| 3.  | Application Site 申請地點                                                                                |                                                                                   |
|-----|------------------------------------------------------------------------------------------------------|-----------------------------------------------------------------------------------|
| (a) | Full address / location / demarcation district and lot number (if applicable) 詳細地址/地點/丈量約份及地段號碼(如適用) | No. 33 Cheung Shek Road, Lot 1780 (Part) in D.D. Cheung Chau,<br>Cheung Chau      |
| (b) | Site area and/or gross floor area involved<br>涉及的地盤面積及/或總樓面面<br>積                                    | ☑Site area 地盤面積 400 sq.m 平方米☑About 約 ☑Gross floor area 總樓面面積 400 sq.m 平方米☑About 約 |
| (c) | Area of Government land included (if any)<br>所包括的政府土地面積(倘有)                                          | N/A sq.m 平方米 □About 約                                                             |