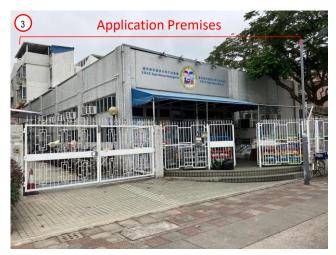

Name of Authorised Agent (if applicable) 獲授權代理人姓名/名稱(如適用) (□Mr. 先生 /□Mrs. 夫人 /□Miss 小姐 /□Ms. 女士 / ☑ Company 公司 /□Organisation 機構 ) PlanPlus Consultancy Limited

| 3.  | Application Site 申請地點                                                                                |                                                                                   |
|-----|------------------------------------------------------------------------------------------------------|-----------------------------------------------------------------------------------|
| (a) | Full address / location / demarcation district and lot number (if applicable) 詳細地址/地點/丈量約份及地段號碼(如適用) | No. 33 Cheung Shek Road, Lot 1780 (Part) in D.D. Cheung Chau,<br>Cheung Chau      |
| (b) | Site area and/or gross floor area involved<br>涉及的地盤面積及/或總樓面面<br>積                                    | ☑Site area 地盤面積 400 sq.m 平方米☑About 約 ☑Gross floor area 總樓面面積 400 sq.m 平方米☑About 約 |
| (c) | Area of Government land included (if any)<br>所包括的政府土地面積(倘有)                                          | N/A sq.m 平方米 □About 約                                                             |

| (d) | Name and number of the related statutory plan(s)<br>有關法定圖則的名稱及編號                                                                            | Approved Cheung Chau Outline Zoning Plan No. S/I-CC/9                                                                                                                                               |                      |  |  |  |  |
|-----|---------------------------------------------------------------------------------------------------------------------------------------------|-----------------------------------------------------------------------------------------------------------------------------------------------------------------------------------------------------|----------------------|--|--|--|--|
| (e) | Land use zone(s) involved<br>涉及的土地用途地帶                                                                                                      | "Residential (Group C) 2"                                                                                                                                                                           |                      |  |  |  |  |
| (f) | Current use(s)<br>現時用途                                                                                                                      | Kindergarten / Nursery  (If there are any Government, institution or community facilities, please illustrate on plan and specify the use and gross floor area) (如有任何政府、機構或社區設施,請在圖則上顯示,並註明用途及總樓面面積) |                      |  |  |  |  |
| 4.  | "Current Land Owner" of A                                                                                                                   | pplication Site 申請地點的「現行土地                                                                                                                                                                          | 也擁有人」                |  |  |  |  |
| The | 是唯一的「現行土地擁有人」**(高                                                                                                                           | ease proceed to Part 6 and attach documentary proof<br>青繼續填寫第 6 部分,並夾附業權證明文件)。<br>(please attach documentary proof of ownership).<br>(請夾附業權證明文件)。                                                   | of ownership).       |  |  |  |  |
|     | The application site is entirely on Government land (please proceed to Part 6). 申請地點完全位於政府土地上(請繼續填寫第 6 部分)。                                 |                                                                                                                                                                                                     |                      |  |  |  |  |
|     |                                                                                                                                             |                                                                                                                                                                                                     |                      |  |  |  |  |
| 5.  | Statement on Owner's Consent/Notification<br>就土地擁有人的同意/通知土地擁有人的陳述                                                                           |                                                                                                                                                                                                     |                      |  |  |  |  |
| (a) | involves a total of "c                                                                                                                      | 年                                                                                                                                                                                                   |                      |  |  |  |  |
| (b) |                                                                                                                                             |                                                                                                                                                                                                     |                      |  |  |  |  |
|     | Details of consent of "current                                                                                                              | land owner(s)"# obtained 取得「現行土地擁有人」                                                                                                                                                                | 」"同意的詳情              |  |  |  |  |
|     | No. of 'Current Land Owner(s)' 「現行土地擁有 人」數目  Lot number/address of premises as shown in the record of the Land (DD/MM/YYYY) 取得同意的日期 (日/月/年) |                                                                                                                                                                                                     |                      |  |  |  |  |
|     | (Please use separate sheets if the sp                                                                                                       | ace of any box above is insufficient. 如上列任何方格的空                                                                                                                                                     | 2問不見,護見百 <b>设</b> 田) |  |  |  |  |