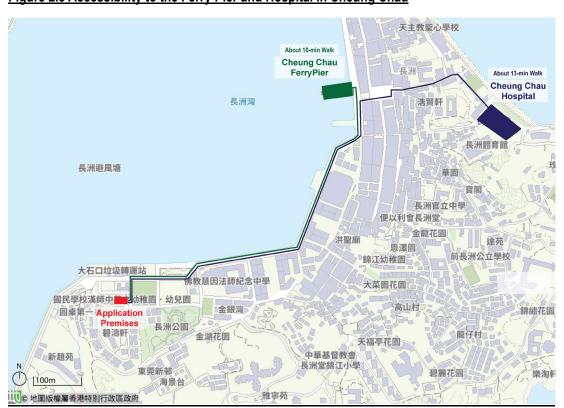

Name of Authorised Agent (if applicable) 獲授權代理人姓名/名稱(如適用) (□Mr. 先生 /□Mrs. 夫人 /□Miss 小姐 /□Ms. 女士 / ☑ Company 公司 /□Organisation 機構 ) PlanPlus Consultancy Limited

| 3.  | Application Site 申請地點                                                                                |                                                                                   |
|-----|------------------------------------------------------------------------------------------------------|-----------------------------------------------------------------------------------|
| (a) | Full address / location / demarcation district and lot number (if applicable) 詳細地址/地點/丈量約份及地段號碼(如適用) | No. 33 Cheung Shek Road, Lot 1780 (Part) in D.D. Cheung Chau,<br>Cheung Chau      |
| (b) | Site area and/or gross floor area involved<br>涉及的地盤面積及/或總樓面面<br>積                                    | ☑Site area 地盤面積 400 sq.m 平方米☑About 約 ☑Gross floor area 總樓面面積 400 sq.m 平方米☑About 約 |
| (c) | Area of Government land included (if any)<br>所包括的政府土地面積(倘有)                                          | N/A sq.m 平方米 □About 約                                                             |