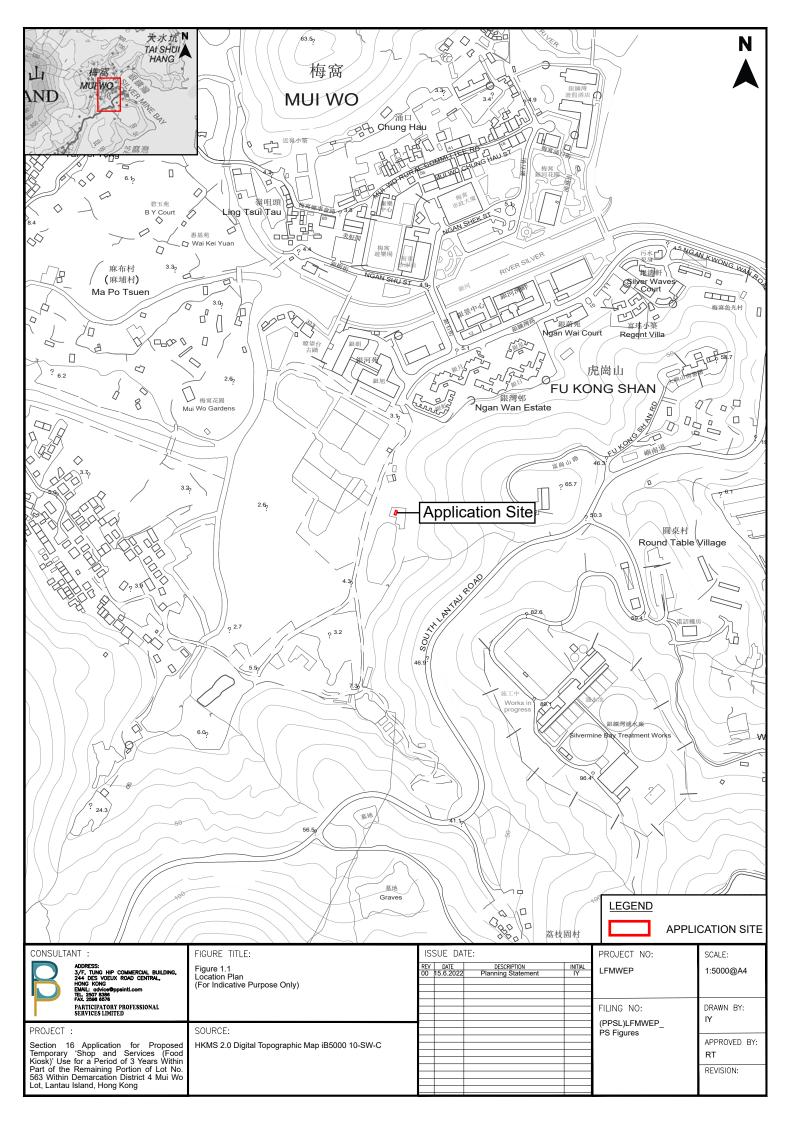

#### 3. Application Site 申請地點

location / (a) address / demarcation district and lot number (if applicable) 詳細地址/地點/丈量約份及 地段號碼(如適用)

Part of the Remaining Portion of Lot No. 563 within Demarcation District 4 Mui Wo Lot, Lantau Island, Hong Kong