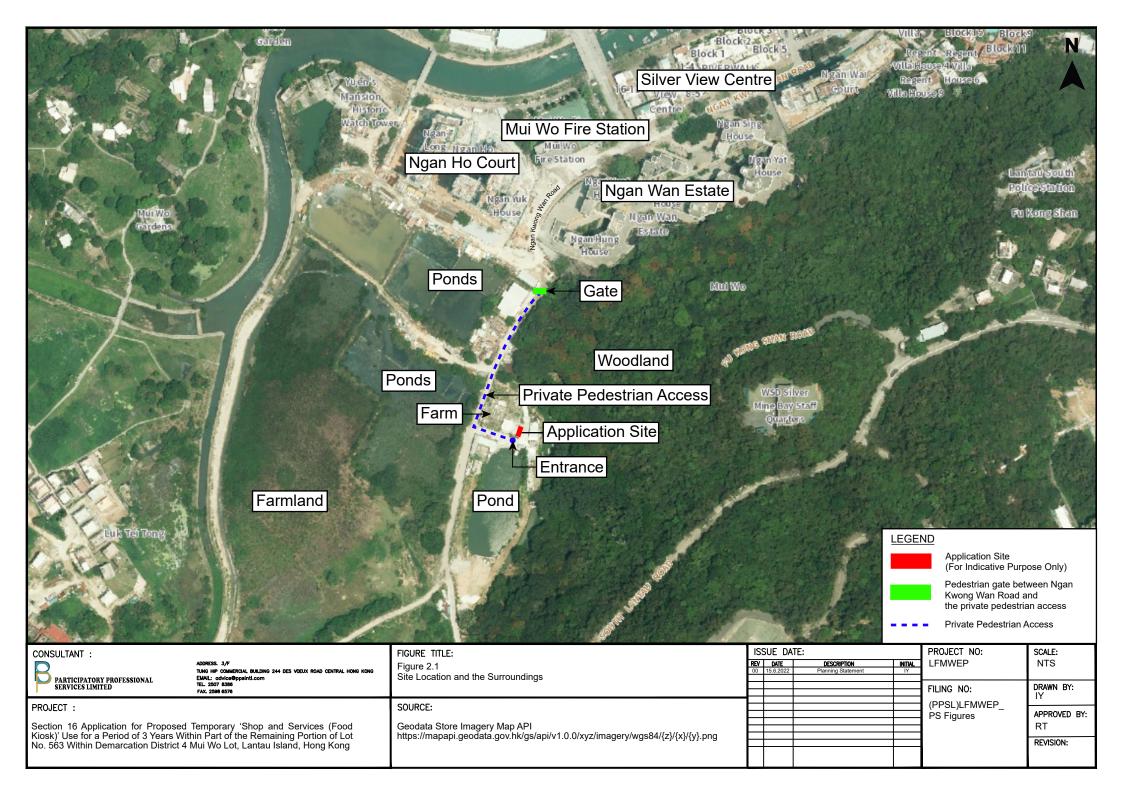

#### 3. Application Site 申請地點

location / (a) address / demarcation district and lot number (if applicable) 詳細地址/地點/丈量約份及 地段號碼(如適用)

Part of the Remaining Portion of Lot No. 563 within Demarcation District 4 Mui Wo Lot, Lantau Island, Hong Kong