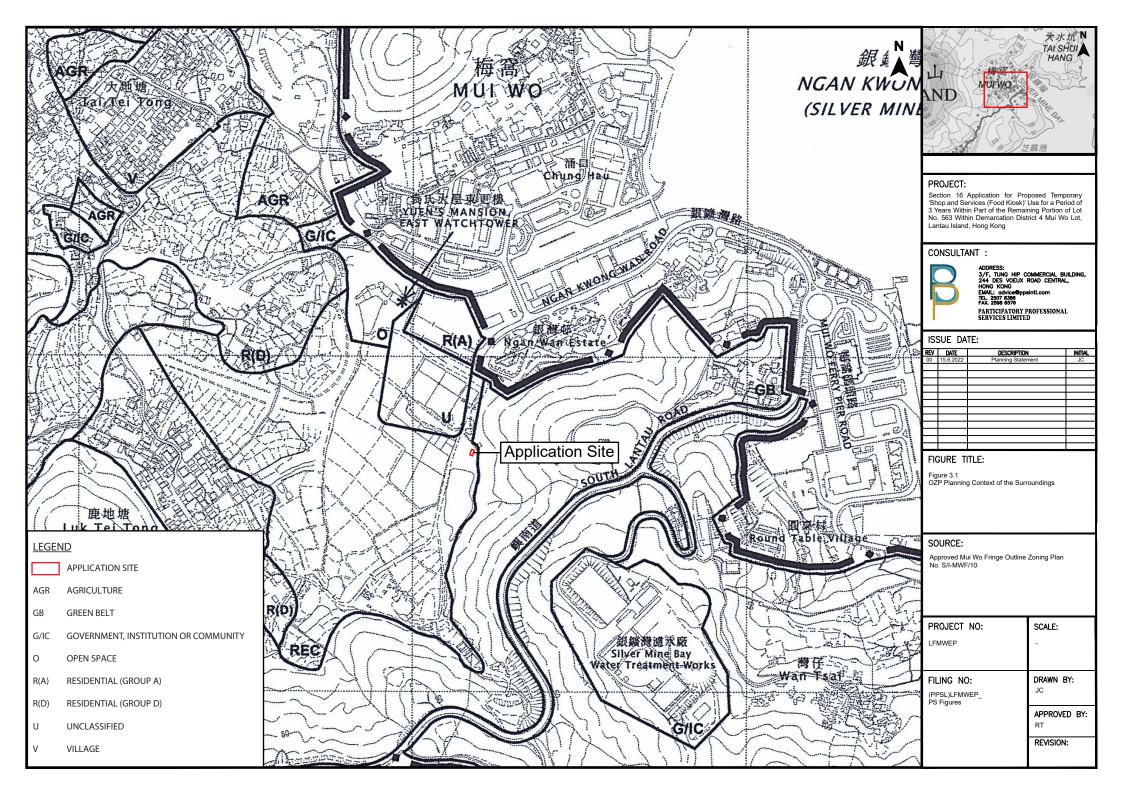

#### 3. Application Site 申請地點

location / (a) address / demarcation district and lot number (if applicable) 詳細地址/地點/丈量約份及 地段號碼(如適用)

Part of the Remaining Portion of Lot No. 563 within Demarcation District 4 Mui Wo Lot, Lantau Island, Hong Kong

| (d)       | Name and number of the related statutory plan(s) 有關法定圖則的名稱及編號                                                                                                                                    |                                                                                                                                |                                                                |  |  |  |
|-----------|--------------------------------------------------------------------------------------------------------------------------------------------------------------------------------------------------|--------------------------------------------------------------------------------------------------------------------------------|----------------------------------------------------------------|--|--|--|
| (e)       | Land use zone(s) involved "Recreation"                                                                                                                                                           |                                                                                                                                |                                                                |  |  |  |
| (f)       | Current use(s) 現時用途  (If there are any Government, institution or community facilities, please illustrate or plan and specify the use and gross floor area) (如有任何政府、機構或社區設施,請在圖則上顯示,並註明用途及總樓面面積) |                                                                                                                                |                                                                |  |  |  |
| 4.        | "Current Land Owner" o                                                                                                                                                                           | Application Site 申請地點的「現行土均                                                                                                    | <br>也擁有人 」                                                     |  |  |  |
| The       | applicant 申請人 —                                                                                                                                                                                  |                                                                                                                                |                                                                |  |  |  |
| $\square$ | is the sole "current land owner"#8<br>是唯一的「現行土地擁有人」#                                                                                                                                             | (please proceed to Part 6 and attach documentary proof<br>(請繼續填寫第 6 部分,並夾附業權證明文件)。                                             | of ownership).                                                 |  |  |  |
|           | is one of the "current land owners" <sup>#&amp;</sup> (please attach documentary proof of ownership).<br>是其中一名「現行土地擁有人」 <sup>#&amp;</sup> (請夾附業權證明文件)。                                           |                                                                                                                                |                                                                |  |  |  |
|           | is not a "current land owner" <sup>#</sup> .<br>並不是「現行土地擁有人」 <sup>#</sup> 。                                                                                                                      |                                                                                                                                |                                                                |  |  |  |
|           | The application site is entirely on Government land (please proceed to Part 6). 申請地點完全位於政府土地上(請繼續填寫第 6 部分)。                                                                                      |                                                                                                                                |                                                                |  |  |  |
| 5.        | Statement on Owner's Con                                                                                                                                                                         | sant/Natification                                                                                                              |                                                                |  |  |  |
| J.        | 就土地擁有人的同意/                                                                                                                                                                                       |                                                                                                                                |                                                                |  |  |  |
| (a)       | According to the record(s) of the Land Registry as at                                                                                                                                            |                                                                                                                                |                                                                |  |  |  |
| (b)       | The applicant 申請人 –                                                                                                                                                                              |                                                                                                                                |                                                                |  |  |  |
|           | has obtained consent(s) of                                                                                                                                                                       | "current land owner(s)".                                                                                                       |                                                                |  |  |  |
|           | 已取得                                                                                                                                                                                              | 公「現行土地擁有人」#的同意。                                                                                                                |                                                                |  |  |  |
|           | Details of consent of "curre                                                                                                                                                                     | nt land owner(s)"# obtained 取得「現行土地擁有人                                                                                         | 」"同意的詳情                                                        |  |  |  |
|           | Land Owner(s) Registry                                                                                                                                                                           | ber/address of premises as shown in the record of the Land<br>where consent(s) has/have been obtained<br>也註冊處記錄已獲得同意的地段號碼/處所地址 | Date of consent obtained<br>(DD/MM/YYYY)<br>取得同意的日期<br>(日/月/年) |  |  |  |
|           |                                                                                                                                                                                                  |                                                                                                                                |                                                                |  |  |  |
|           |                                                                                                                                                                                                  |                                                                                                                                |                                                                |  |  |  |
|           |                                                                                                                                                                                                  |                                                                                                                                |                                                                |  |  |  |
|           | (Please use separate sheets if the space of any box above is insufficient. 如上列任何方格的空間不足,請另頁說明)                                                                                                   |                                                                                                                                |                                                                |  |  |  |