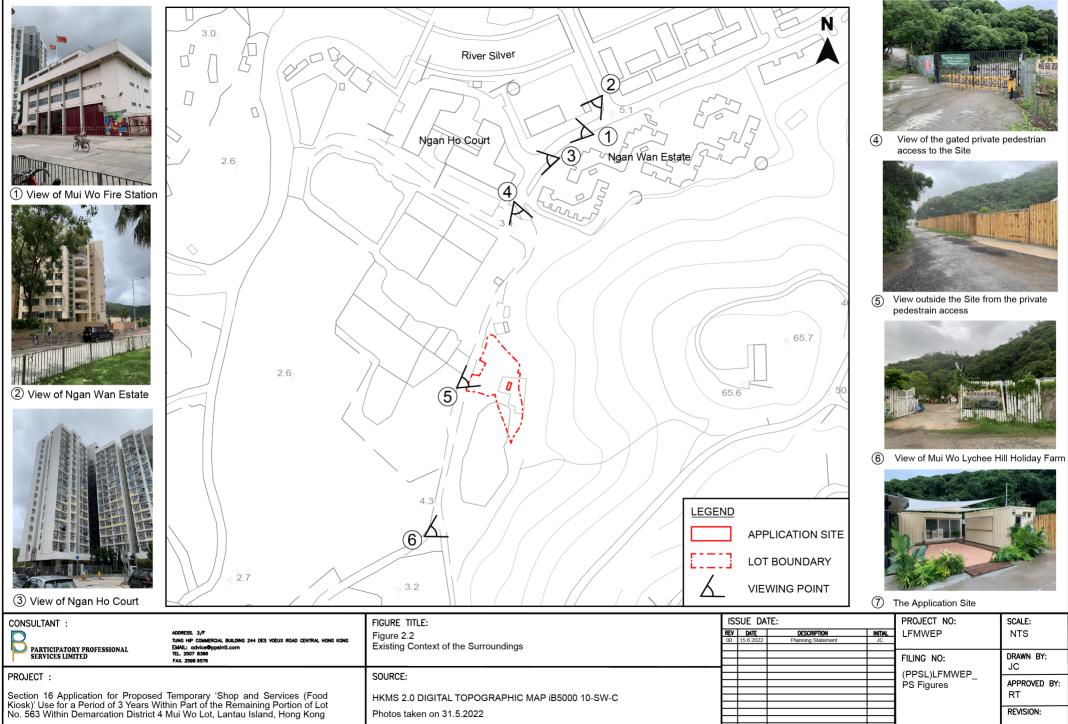

#### 3. Application Site 申請地點

location / (a) address / demarcation district and lot number (if applicable) 詳細地址/地點/丈量約份及 地段號碼(如適用)

Part of the Remaining Portion of Lot No. 563 within Demarcation District 4 Mui Wo Lot, Lantau Island, Hong Kong